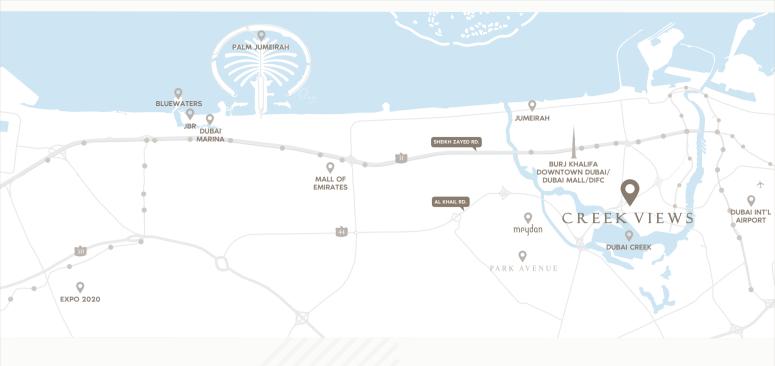

## LOCATION BENEFITS

1 MIN Al Khail Road

2 MINS Dubai Creek

4 MINS Palazzo Versace Hotel

5 MINS Al Jaddaf waterfront

**5 MINS** Sheikh Zayed Road

6 MINS
Dubai Healthcare
City metro station

**7 MINS**Dubai International Airport (DXB)

7 MINS
Downtown Dubai