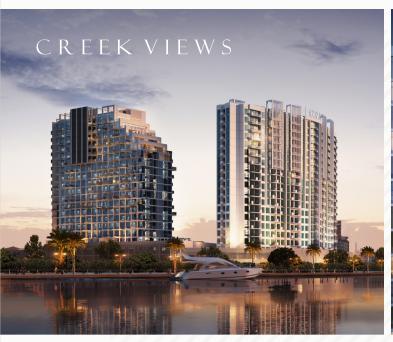

## DUBAI CREEK LIVING

Dubai Healthcare City (DHCC) free zone was established in 2002 to bring together the best in medical and healthcare facilities from around the region and across the world. Today DHCC is home to over 100 medical facilities with over 4,000 licensed professionals.

## KEY FEATURES

- Choose from studios, 1 & 2 bed apartments
- Creek Views comprises of 2 buildings (Creek Views I & II)
- In the heart of the city in DHCC
- · Close to Dubai Mall, Downtown Dubai and a variety of attractions
- · Located on Al Khail Road

- Ultra-modern finishing and contemporary design
- · Panoramic views of Dubai Creek & the city skyline
- Spacious terraces
- · Leisure and retail hubs
- Excellent community facilities for residents