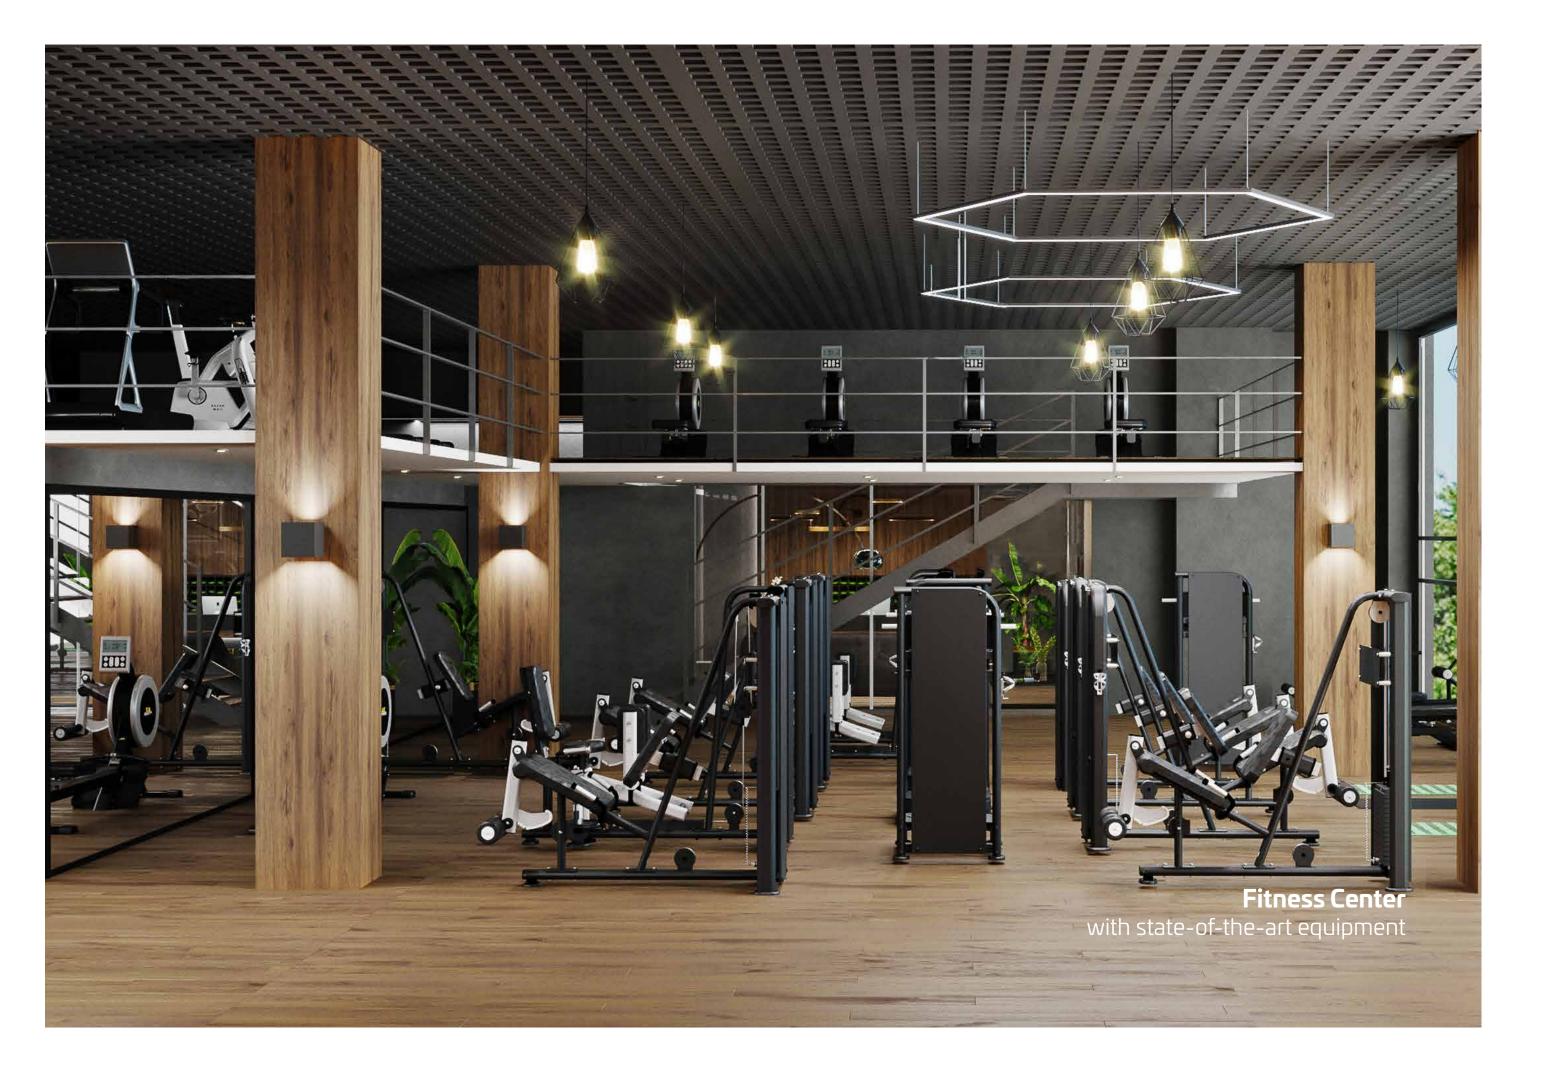

Thoughtfully designed and meticulously planned, GEMZ offers luxury apartments paired with contemporary design with exquisite interiors. The prime location of the project makes access to Sheikh Zayed Road convenient. With exclusive access to luxury amenities like state-of-the-art gym, anti-current swimming pool, lavish green outdoors, and an outdoor sky lounge on the 13th floor, the project redefines luxury living experience.