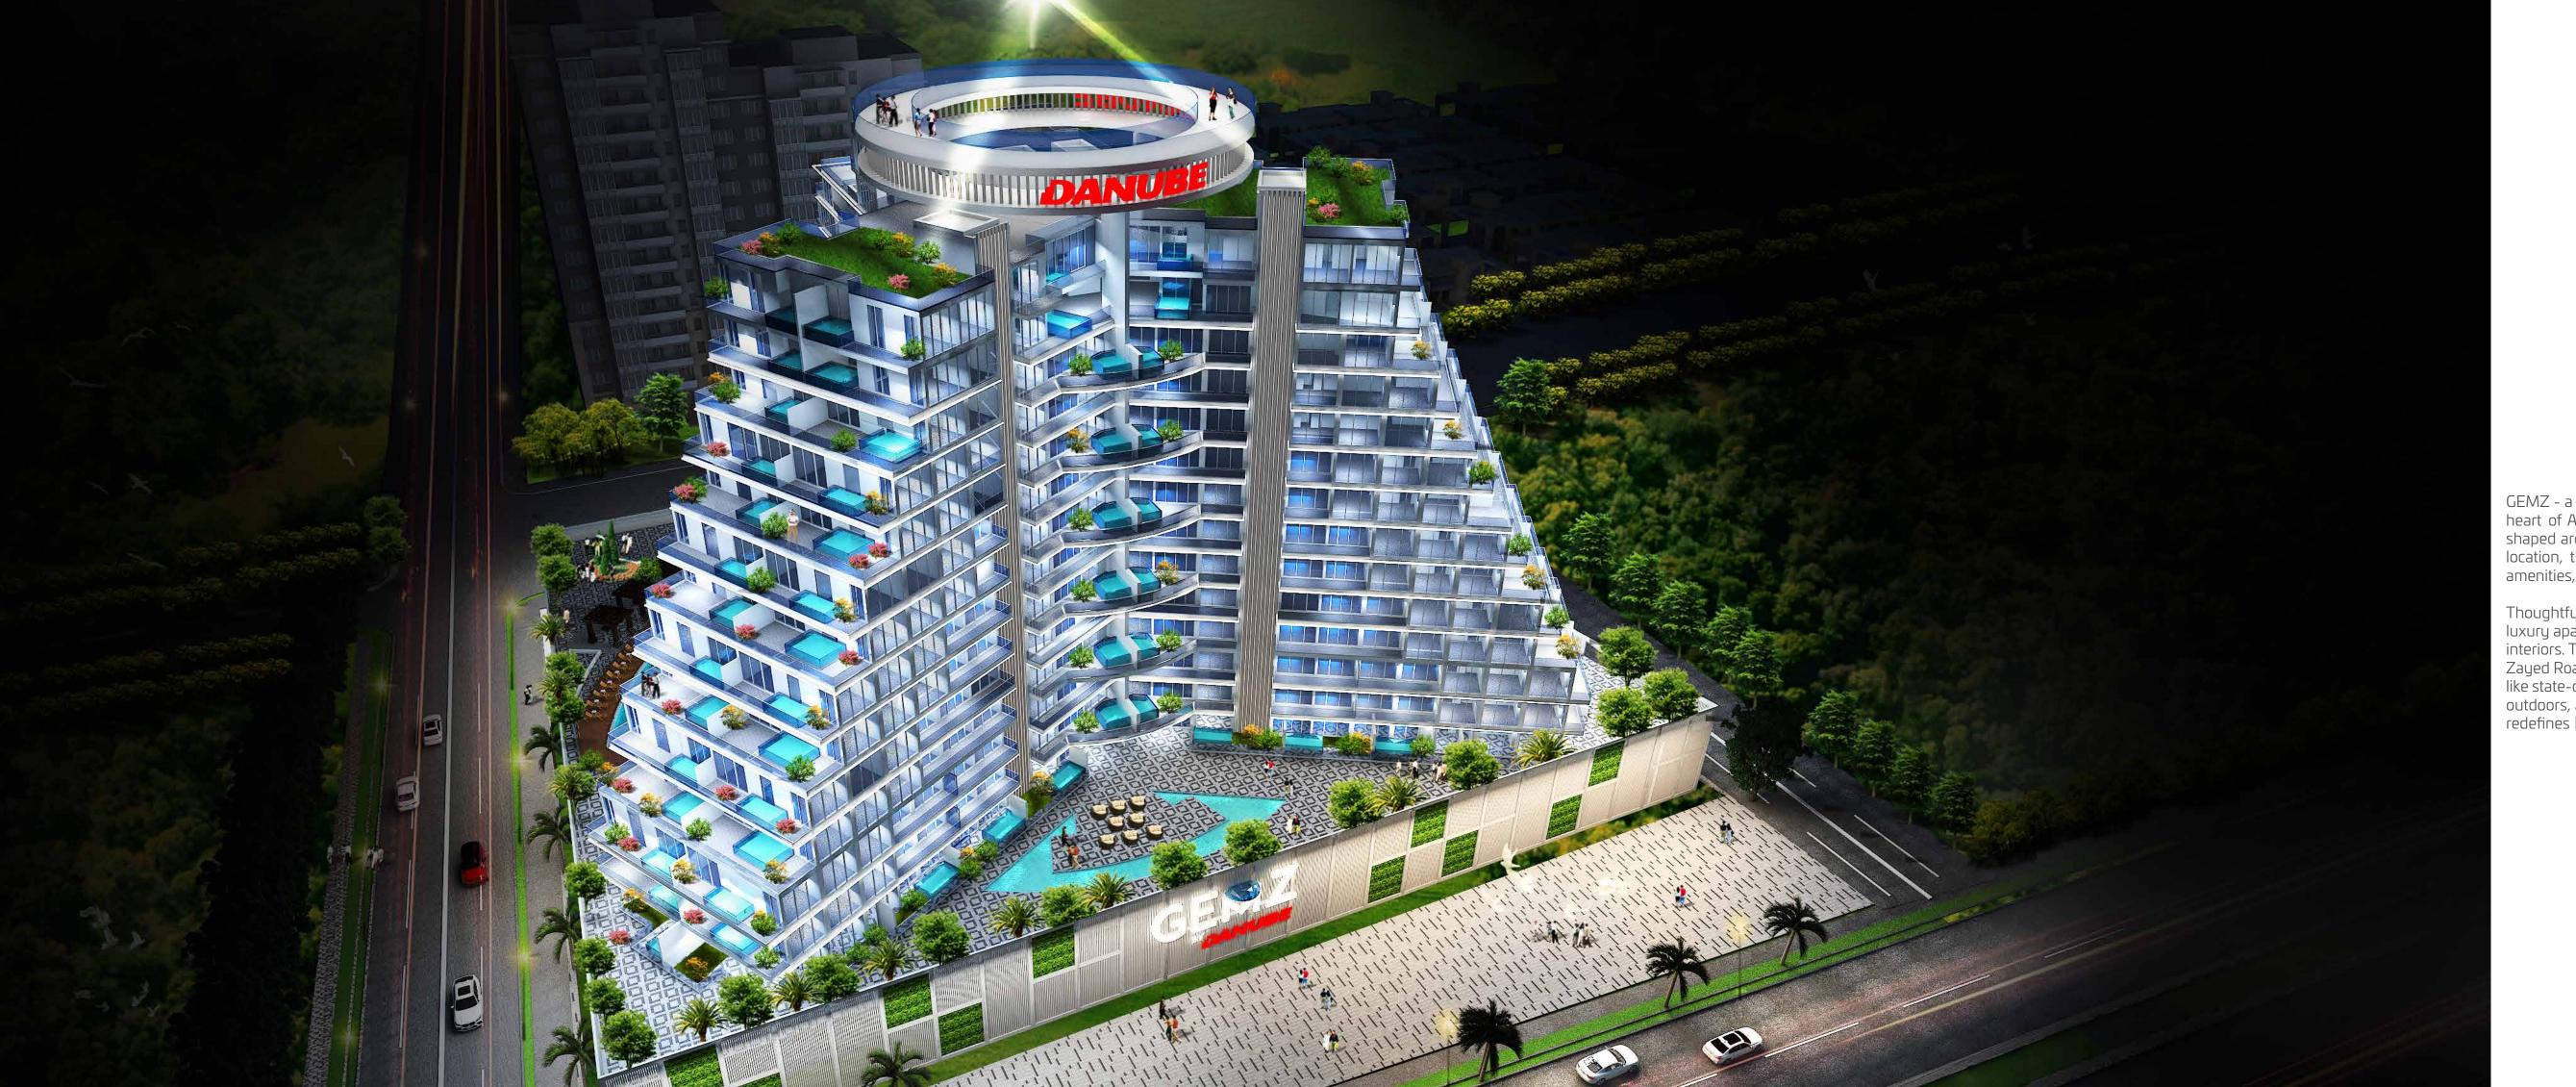

#### **GEMZ** by Danube

GEMZ - a new project by Danube is redefining luxury living in the heart of Al Furjan. This unique project with a stunning pyramid shaped architecture is the upcoming landmark. Built on the prime location, the project offers spacious apartments, top-of-the line amenities, easy access to public transport and malls, and a lot more.

Thoughtfully designed and meticulously planned, GEMZ offers luxury apartments paired with contemporary design with exquisite interiors. The prime location of the project makes access to Sheikh Zayed Road convenient. With exclusive access to luxury amenities like state-of-the-art gym, anti-current swimming pool, lavish green outdoors, and an outdoor sky lounge on the 13th floor, the project redefines luxury living experience.