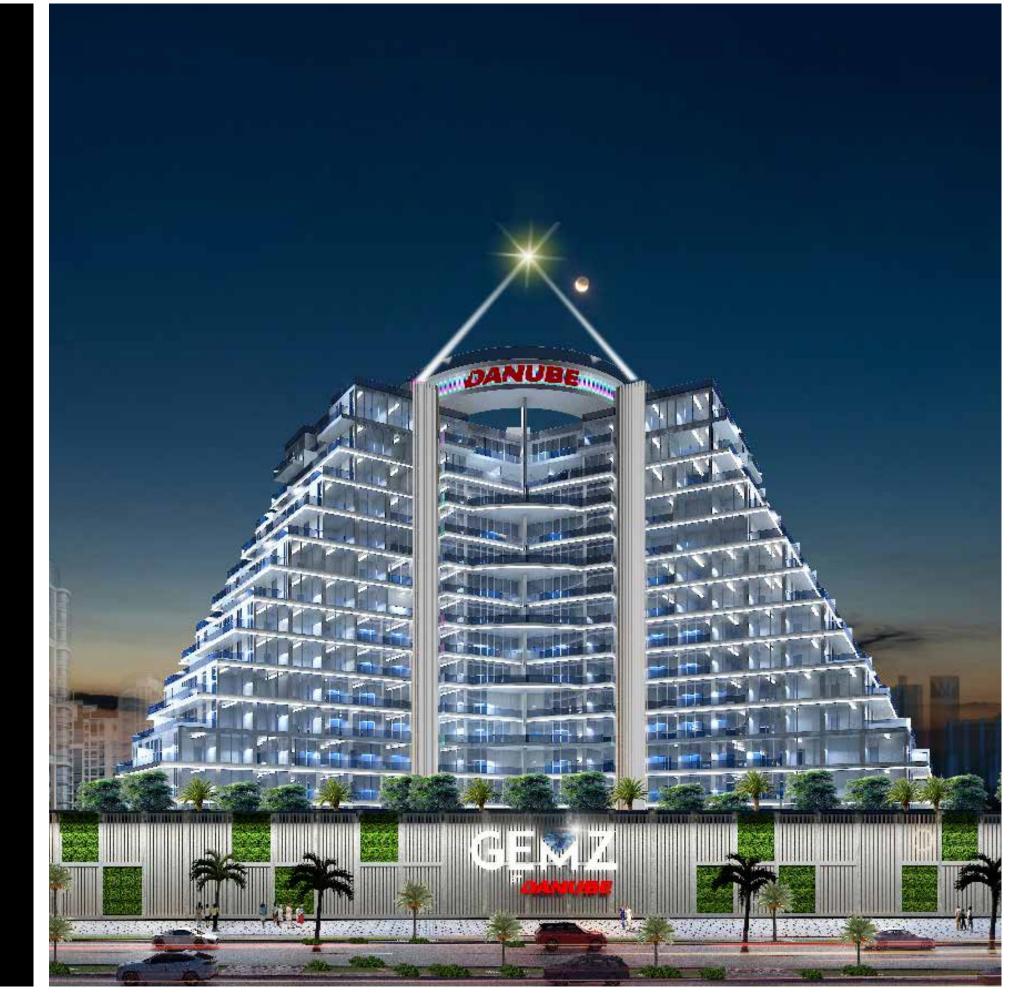

Live the GEMZ LIFESTYLE

#### **GEMZ** by Danube

GEMZ - a new project by Danube is redefining luxury living in the heart of Al Furjan. This unique project with a stunning pyramid shaped architecture is the upcoming landmark. Built on the prime location, the project offers spacious apartments, top-of-the line amenities, easy access to public transport and malls, and a lot more.

Thoughtfully designed and meticulously planned, GEMZ offers luxury apartments paired with contemporary design with exquisite interiors. The prime location of the project makes access to Sheikh Zayed Road convenient. With exclusive access to luxury amenities like state-of-the-art gym, anti-current swimming pool, lavish green outdoors, and an outdoor sky lounge on the 13th floor, the project redefines luxury living experience.