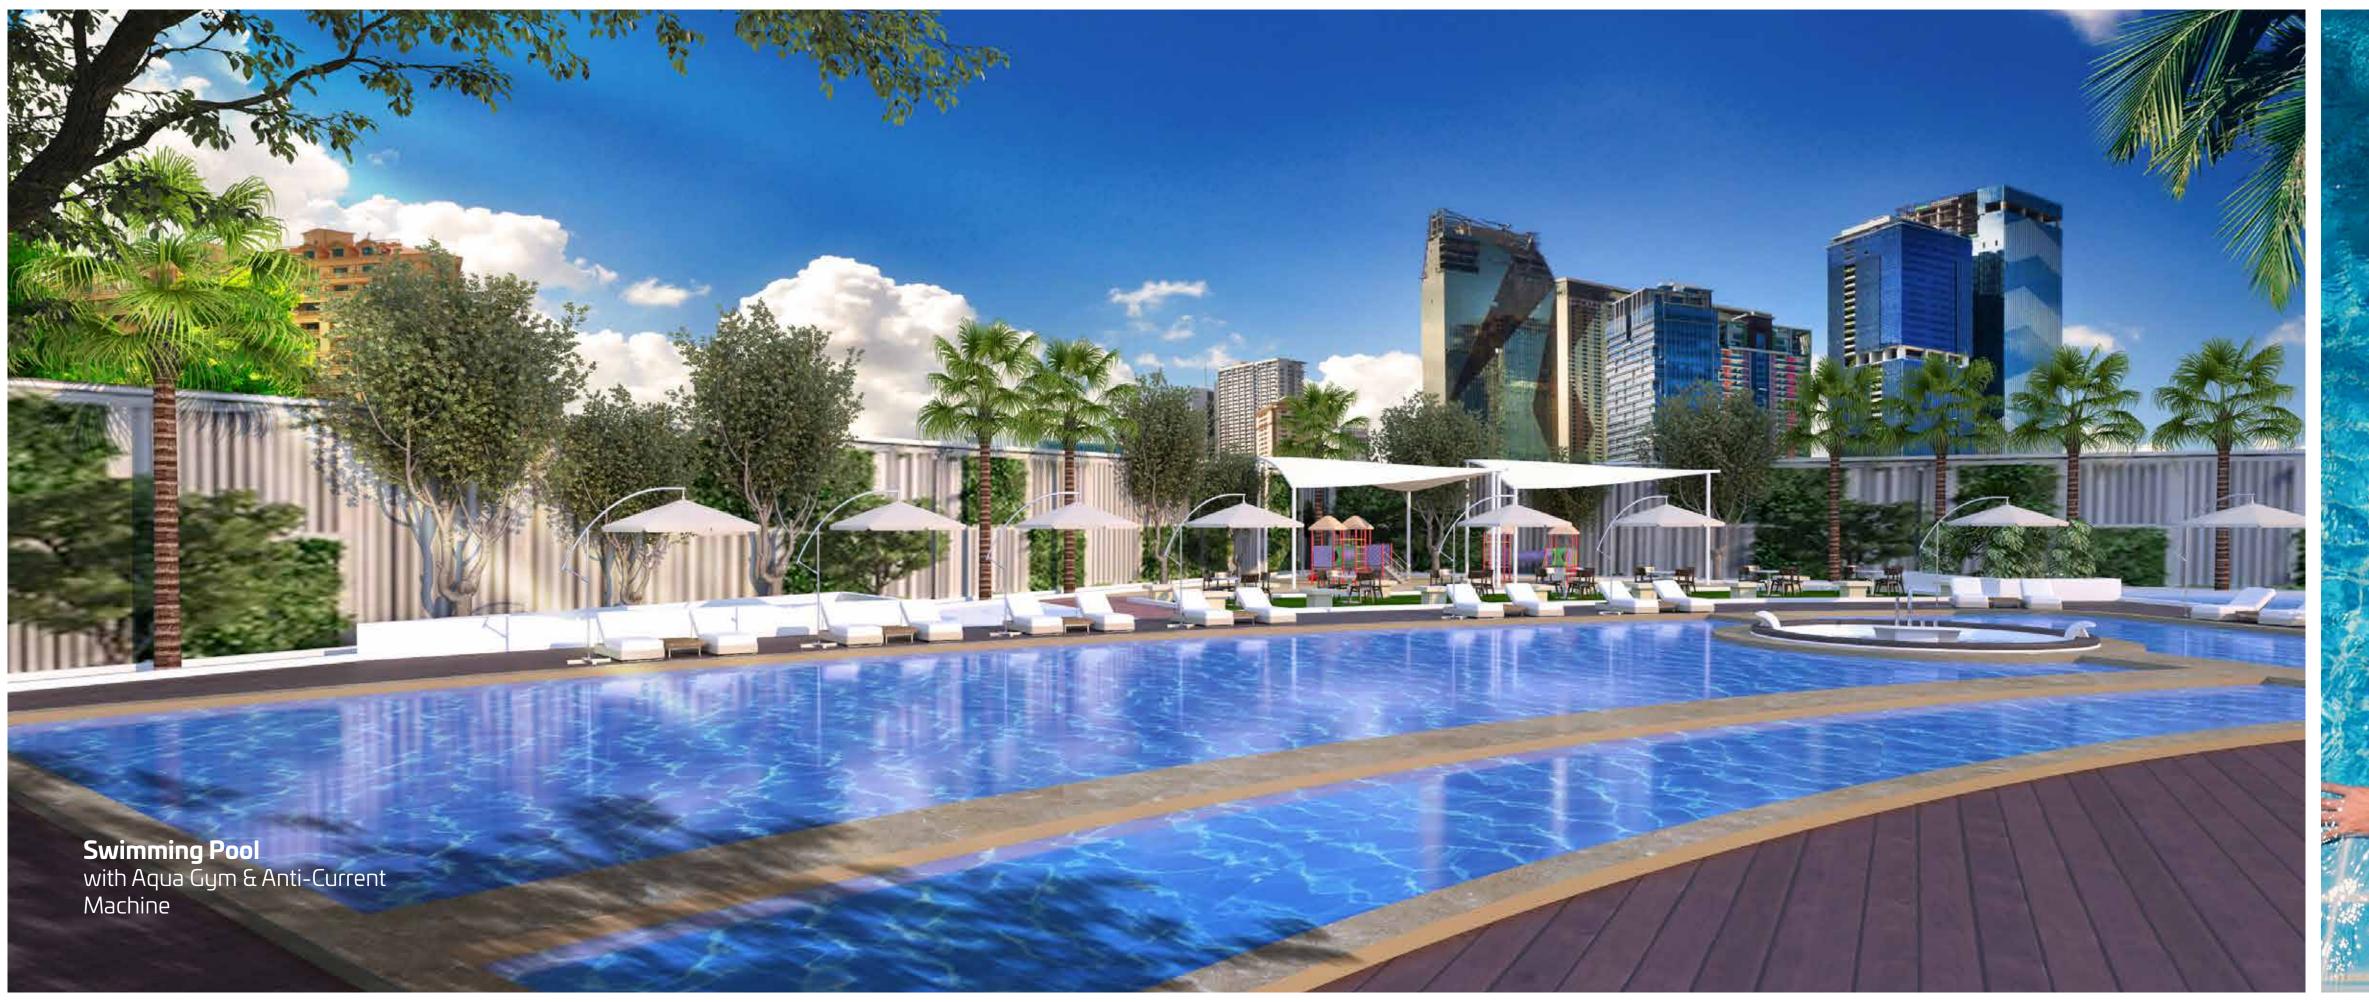

Thoughtfully designed and meticulously planned, GEMZ offers luxury apartments paired with contemporary design with exquisite interiors. The prime location of the project makes access to Sheikh Zayed Road convenient. With exclusive access to luxury amenities like state-of-the-art gym, anti-current swimming pool, lavish green outdoors, and an outdoor sky lounge on the 13th floor, the project redefines luxury living experience.