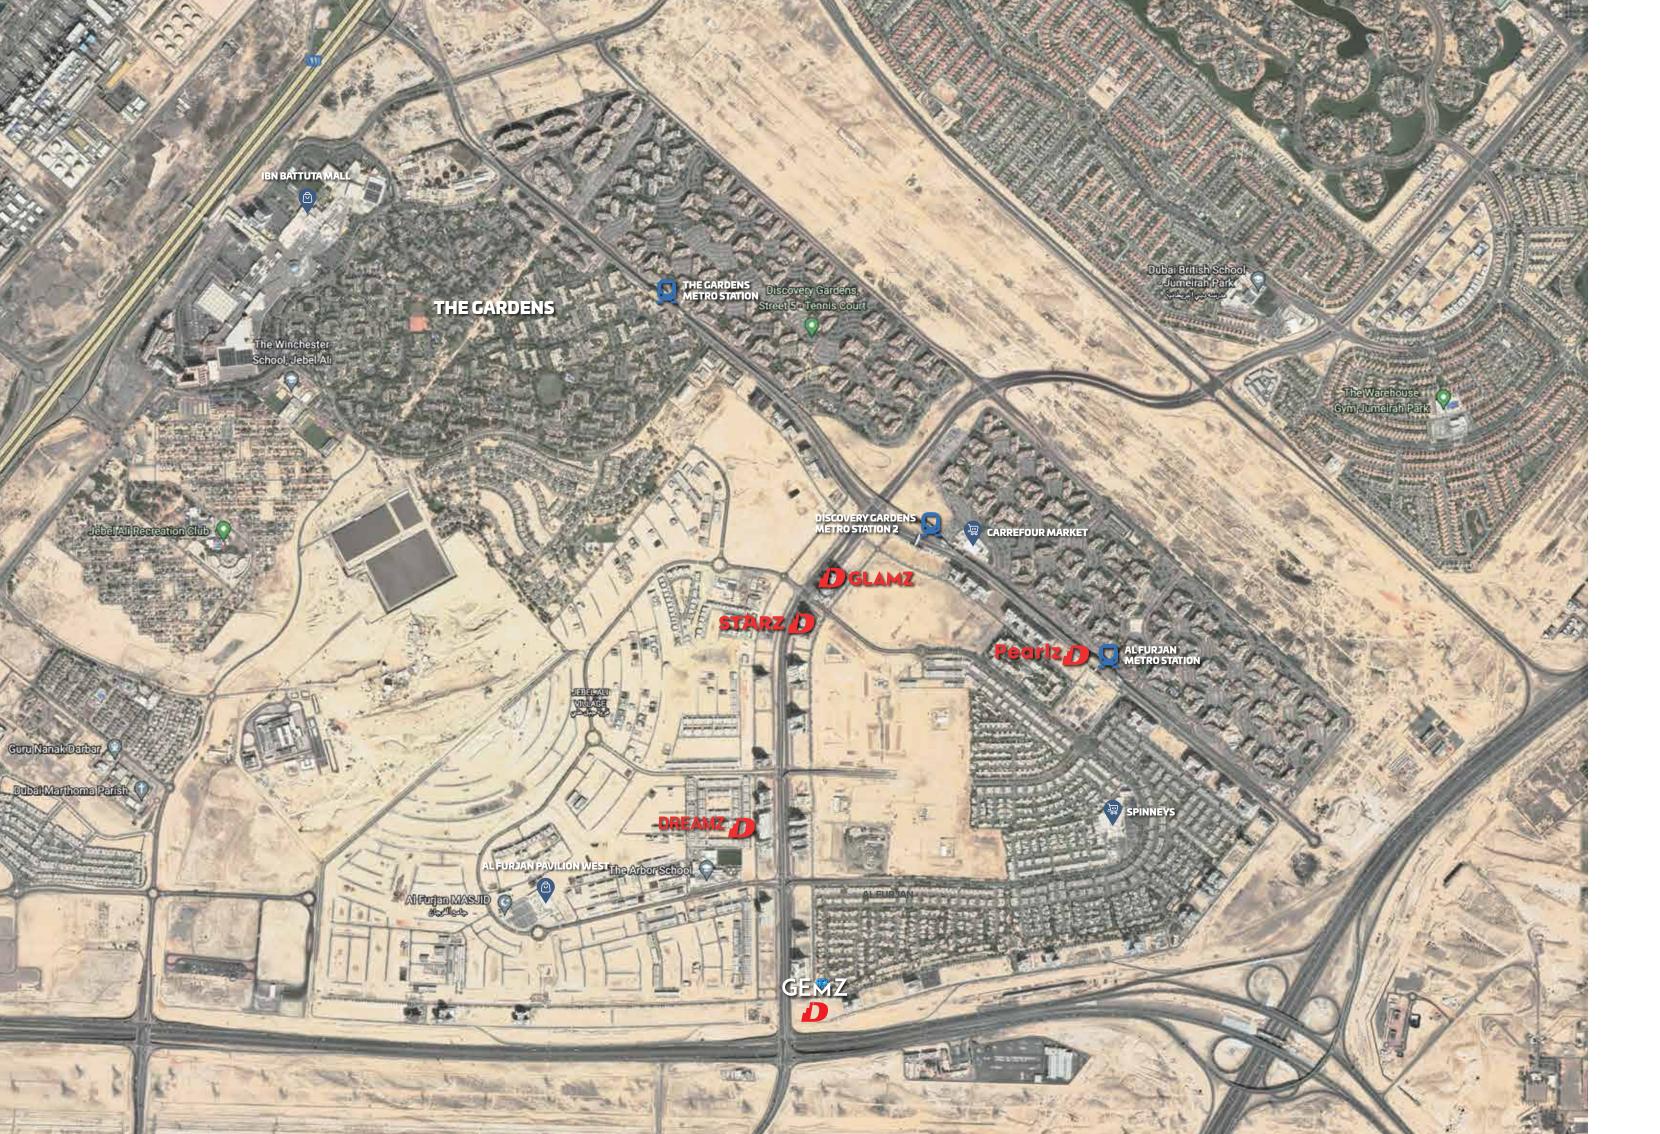

### A New Landmark in Al Furjan

Al Furjan, which also means a collection of houses or a small village, is a contemporary and distinct familyoriented community that offers the comfort and warmth of a traditional living and modern lifestyle with spacious apartments, abundant green open spaces, and worldclass amenities.

Life in Al Furjan is peaceful and convenient, as most lifestyle amenities are covered. Al Furjan Pavillion houses several pharmacies, grocery stores, restaurants, cafes, salons, bookshops, and more. One of Dubai's most popular residential districts, Al Furjan is a vibrant residential development located between Sheikh Zayed Road and Mohammed Bin Zayed Road.

Our project offers a tranquil, peaceful environment that attracts residents and citizens who wish to raise a family away from the hustle and bustle of the city.

2 Minutes

10 Minutes

From Proposed from the proposed Metro line to Al Maktoum International Airport

4 Minutes

7 Minutes

to Discovery Gardens

to Ibn Battuta Mall

4 Minutes

to Sheikh Zayed Road