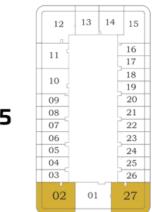

Bayz 101

13 14 15 12  $\begin{array}{c}
16\\
17\\
18\\
19\\
20\\
21\\
22\\
23\\
24\\
25\\
26\\
\end{array}$ 11 10 09 08 07 06 05 04 03 02 01 27

60 - 81

DOWNTOWN VIEW

Bayz 101

12 13 14 15  $\begin{array}{c}
16\\
17\\
18\\
19\\
20\\
21\\
22\\
23\\
24\\
25\\
26\\
\end{array}$ 11 10 09 08 07 06 05 04 03 02 27 01

| 12 | 13 | 14 |
|----|----|----|
|    |    | 15 |
|    | Ľ  | 16 |
|    | Ľ  | 17 |
|    | Ľ  | 18 |
|    |    | 19 |
|    | Ľ  | 20 |
|    |    | 21 |
|    | Ľ  | 22 |
|    | ļ  | 23 |
| 01 |    | 24 |
|    |    |    |