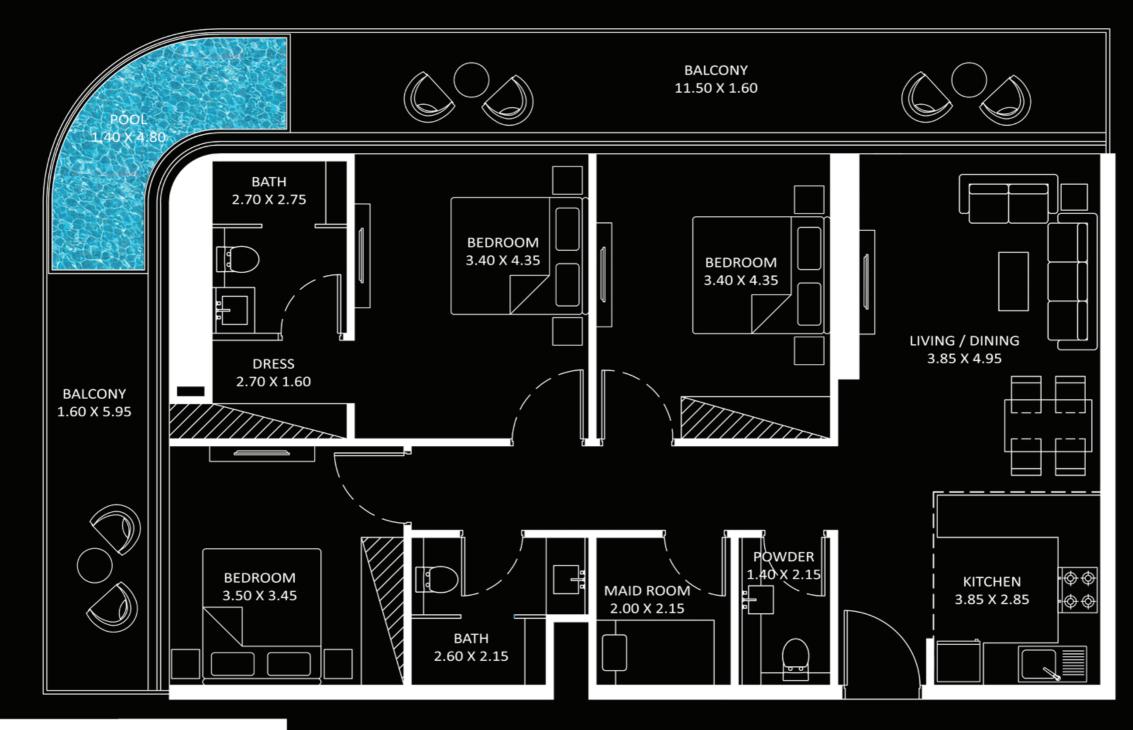

04 |    | 16   |
| 03 |    | 17   |
| 02 | 01 | 18   |

60 - 81

DOWNTOWN VIEW







Bayz 101



12 13 14 15  $\begin{array}{c}
16\\
17\\
18\\
19\\
20\\
21\\
22\\
23\\
24\\
25\\
26\\
\end{array}$ 11 10 09 08 07 06 05 04 03 02 27 01

| 12 | 13 | 14 |
|----|----|----|
|    |    | 15 |
|    | Ľ  | 16 |
|    | Ľ  | 17 |
|    | Ľ  | 18 |
|    |    | 19 |
|    | Ľ  | 20 |
|    |    | 21 |
|    | Ľ  | 22 |
|    | ļ  | 23 |
| 01 |    | 24 |
|    |    |    |

| 40 | - | 54 | • |
|----|---|----|---|
|----|---|----|---|

| 02 | 01 |    |
|----|----|----|
|    |    |    |
| 09 | 10 | 11 |
| 08 |    | 12 |
| 07 |    | 13 |
| 06 |    | 14 |
| 05 |    | 15 |
| 04 |    | 16 |
| 03 |    | 17 |
| 02 | 01 | 18 |

60 - 81

90 - 101





90 - 101



AREA (Sq.Ft) Apartment 1,250 Balcony 257 Total 1,507









Bayz 101 Level 05 04

90 - 101

06

03

02

01

07

08

09

10

11



**FEATURES**:

🗹 Pool

🗹 Maid Room ☑ Convertible Kitchen

# **3 BEDROOM** TYPE - D

#### AREA (Sq.Ft)

Apartment 1,112 Balcony 380 Total 1,492







01

11





🗹 Pool 🗹 Maid Room

### **4 BEDROOM**

#### AREA (Sq.Ft)

Apartment 1,386 Balcony 436 Total 1,822

🗹 Convertible Kitchen





#### LEVEL 60TH - 81ST

| 09   | 10 | 11   |
|------|----|------|
| 08   |    | 12   |
| 07 - |    | , 13 |
| 06   |    | 14   |
| 05   |    | , 15 |
| 04 6 |    | 16   |
| 03   |    | 17   |
| 02   | 01 | 18   |

### LEVEL 40TH - 54TH



### LEVEL 90TH - 101ST



Bayz 101





#### DOWNTOWN VIEW



# 23 Ð 14 13 LOUNGE -1



2. 3. 6.

1. Infinity pool Jacuzzi **Kids** pool 4. Toddlers splash pad 5. Aquatic gym Pool deck seating 7. BBQ a