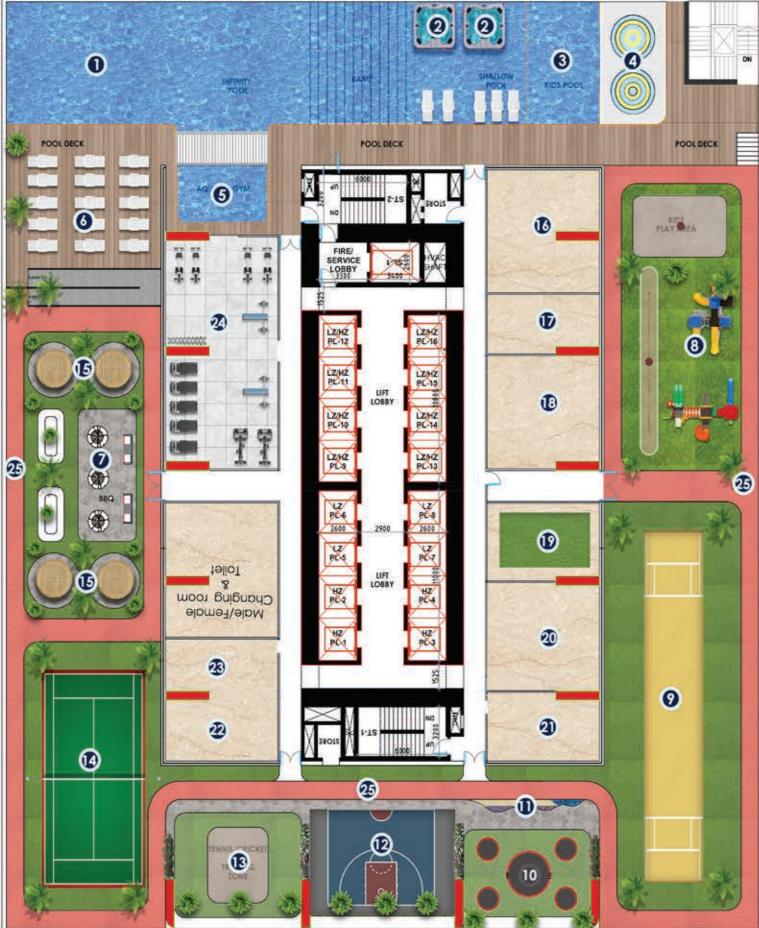

# 23 Ð 14 13 LOUNGE -1

2. 3. 6.

1. Infinity pool Jacuzzi **Kids** pool 4. Toddlers splash pad 5. Aquatic gym Pool deck seating 7. BBQ area 8. Kids play area 9. Cricket pitch 10. Trampoline arena 11. Wall climbing 12. Basketball court 13. Tennis/cricket swing training court 14. Badminton / Pickle ball court 15. Cabana seating 16. Wellness club 17. Beauty salon 18. Kids daycare 19. Golf simulator 20. Arcade zone 21. Studio for content creator 22. Table tennis room 23. Chess room 24. Indoor gym 25. Jogging track

# LOUNGE - 55

- 26. Skating park
- 27. Snooker zone
- 28. Prayer hall
- 29. Library
- 30. Bowling center
- 31. Bayz outdoor cinema
- 32. Business center
- 33. Parkour room
- 34. Indoor gym
- 35. Pool 55
- 36. Jacuzzi 55

- 37. Sky observatory deck
- 38. Sky meditation
- 39. Outdoor party hall
- 40. Roof top Lounge
- 41. Pet park
- 42. Family seating
- 43. Swing with skyline

| ness Bay Metro           | 1 min  |
|--------------------------|--------|
| Khalifa                  | 2 min  |
| ai Mall                  | 3 min  |
| Walk                     | 5 min  |
| eum of the Future        | 5 min  |
| eirah Beach              | 7 min  |
| 1arin Business Bay       | 8 min  |
| ai Frame                 | 8 min  |
| k                        | 15 min |
| of the Emirates          | 15 min |
| ai International Airport | 15 min |
| Al Arab                  | 18 min |
| ai Marina                | 20 min |
| Jumeirah                 | 20 min |