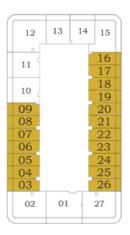

Bayz 101

13 14 15 12  $\begin{array}{c}
16\\
17\\
18\\
19\\
20\\
21\\
22\\
23\\
24\\
25\\
26\\
\end{array}$ 11 10 09 08 07 06 05 04 03 02 01 27