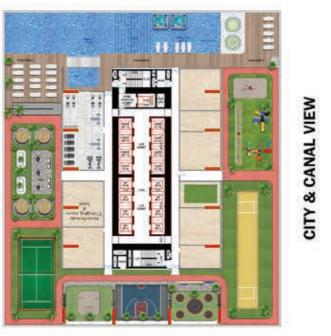

60 - 81

SHEIKH ZAYED ROAD & SEA VIEW

Bayz 101

| 09 | 10 | 11 |
|----|----|----|
|    |    |    |
| 08 |    | 12 |
| 07 |    | 13 |
| 06 |    | 14 |
| 05 |    | 15 |
| 04 |    | 16 |
| 03 |    | 17 |
| 02 | 01 | 18 |
|    |    |    |

60 - 81

DOWNTOWN VIEW

Bayz 101

12 13 14 15  $\begin{array}{c}
16\\
17\\
18\\
19\\
20\\
21\\
22\\
23\\
24\\
25\\
26\\
\end{array}$ 11 10 09 08 07 06 05 04 03 02 27 01

| 12 | 13 | 14 |
|----|----|----|
|    |    | 15 |
|    | Ľ  | 16 |
|    | Ľ  | 17 |
|    | Ľ  | 18 |
|    |    | 19 |
|    | Ľ  | 20 |
|    |    | 21 |
|    | Ľ  | 22 |
|    | ļ  | 23 |
| 01 |    | 24 |
|    |    |    |

#### DOWNTOWN VIEW