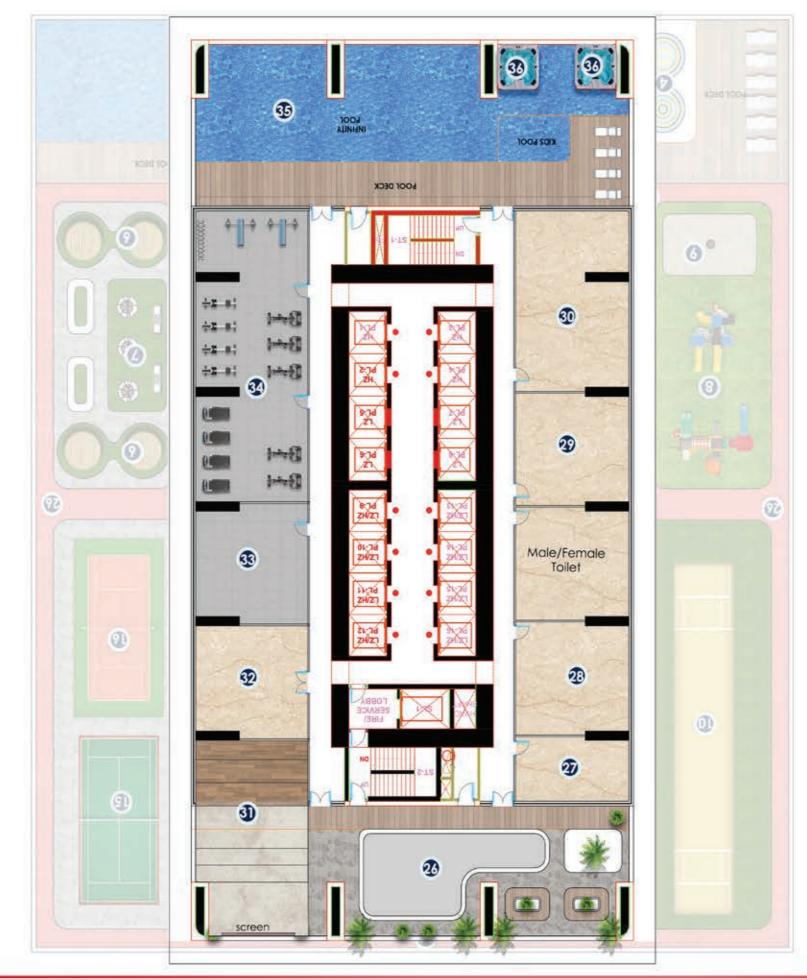

# 23 Ð 14 13 LOUNGE -1

2. 3. 6.

1. Infinity pool Jacuzzi **Kids** pool 4. Toddlers splash pad 5. Aquatic gym Pool deck seating 7. BBQ area 8. Kids play area 9. Cricket pitch 10. Trampoline arena 11. Wall climbing 12. Basketball court 13. Tennis/cricket swing training court 14. Badminton / Pickle ball court 15. Cabana seating 16. Wellness club 17. Beauty salon 18. Kids daycare 19. Golf simulator 20. Arcade zone 21. Studio for content creator 22. Table tennis room 23. Chess room 24. Indoor gym 25. Jogging track

# LOUNGE - 55

- 26. Skating park
- 27. Snooker zone
- 28. Prayer hall
- 29. Library
- 30. Bowling center
- 31. Bayz outdoor cinema
- 32. Business center
- 33. Parkour room
- 34. Indoor gym
- 35. Pool 55
- 36. Jacuzzi 55