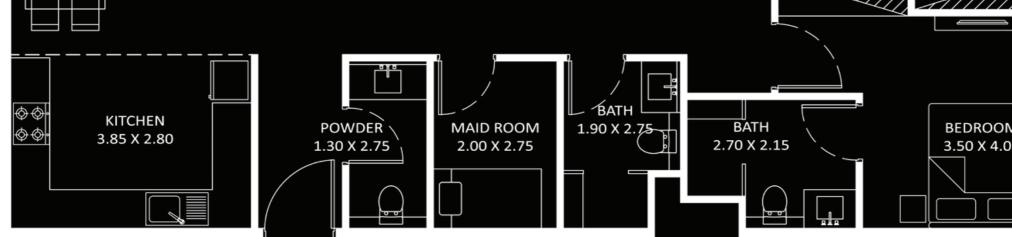

#### AREA (Sq.Ft)

Apartment 1,112 Balcony 380 Total 1,492

01

11

🗹 Pool 🗹 Maid Room