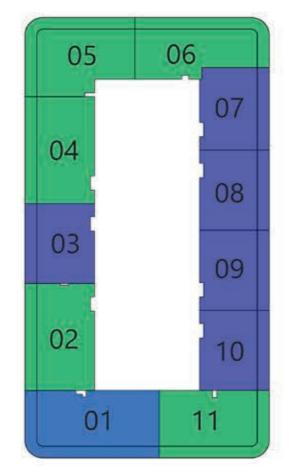

40 - 54

| 60 | - | 81 |
|----|---|----|

| 09 | 10 | 11 |
|----|----|----|
|    |    |    |
| 08 |    | 12 |
| 07 |    | 13 |
| 06 |    | 14 |
| 05 |    | 15 |
| 04 |    | 16 |
| 03 |    | 17 |
| 02 | 01 | 18 |

40 - 54

| 09 | 10 | 11                                             |
|----|----|------------------------------------------------|
|    |    | 5 <u>.                                    </u> |
| 08 |    | 12                                             |
| 07 |    | 13                                             |
| 06 |    | 14                                             |
| 05 |    | 15                                             |
| 04 |    | 16                                             |
| 03 |    | 17                                             |
| 02 | 01 | 18                                             |

Bayz 101

40 - 54

| <del>4</del> U | - | 54 |  |
|----------------|---|----|--|
|                |   |    |  |
|                |   |    |  |

| 09 | 10 | 11 |
|----|----|----|
|    |    |    |
| 08 |    | 12 |
| 07 |    | 13 |
| 06 |    | 14 |
| 05 |    | 15 |
| 04 |    | 16 |
| 03 |    | 17 |
| 02 | 01 | 18 |
|    |    |    |

| 40 - ! | 54 |
|--------|----|
|--------|----|

| 09 | 10 | 11   |
|----|----|------|
| 08 |    | 12   |
| 07 |    | 13   |
| 06 |    | . 14 |
| 05 |    | 15   |
| 04 |    | 16   |
| 03 |    | 17   |
| 02 | 01 | 18   |

| 40 | - | 54 | • |
|----|---|----|---|
|----|---|----|---|

| 02 | 01 |    |
|----|----|----|
|    |    |    |
| 09 | 10 | 11 |
| 08 |    | 12 |
| 07 |    | 13 |
| 06 |    | 14 |
| 05 |    | 15 |
| 04 |    | 16 |
| 03 |    | 17 |
| 02 | 01 | 18 |