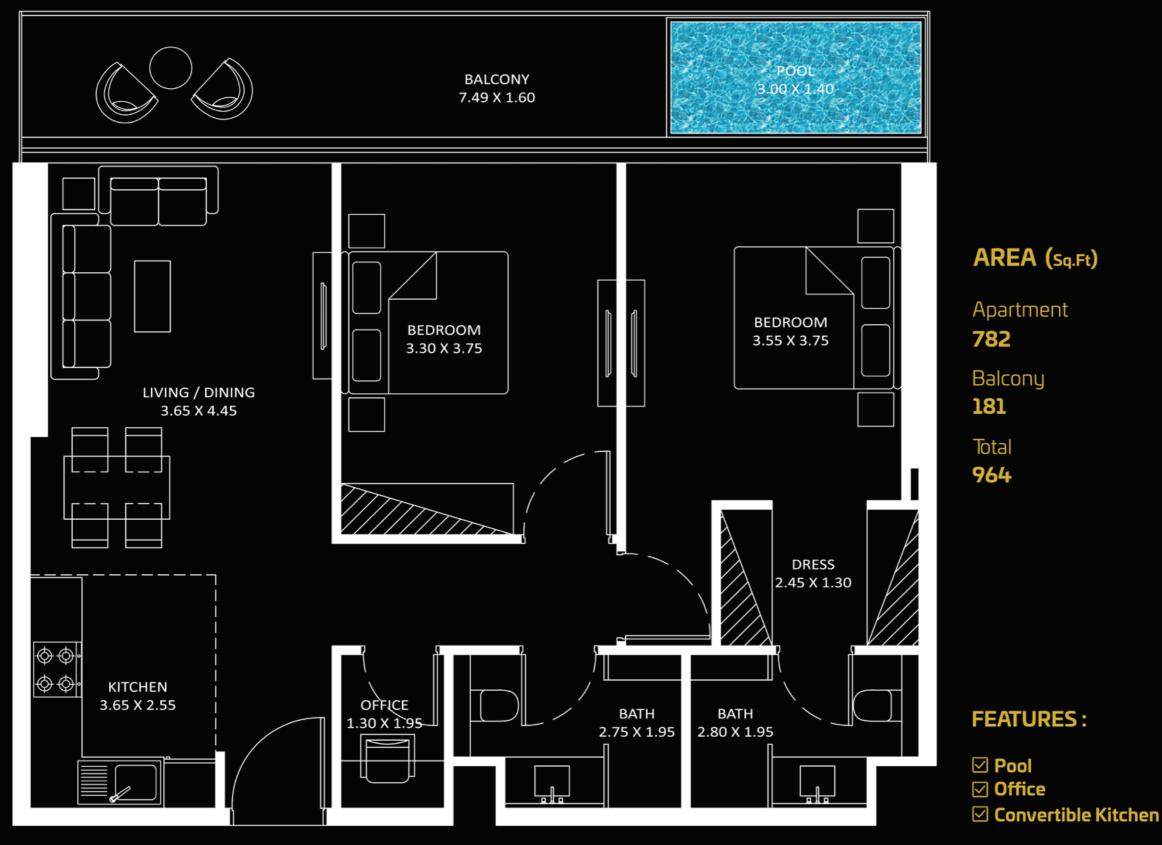

#### **FEATURES:**

☑ Pool
☑ Office
☑ Convertible 2BHK

# PRESIDETIAL

Level

Bayz 101



40 - 54

| 11 | 12 | 13 | 14       |
|----|----|----|----------|
| 10 |    | ţ  | 15       |
| 09 |    | Ē  | 16       |
| 08 |    | ĥ  | 17<br>18 |
| 07 |    |    | 19       |
| 06 |    | [  | 20       |
| 05 |    |    | 21       |
| 04 |    | ſ  | 22       |
| 03 |    |    | 23       |
| 02 | 01 | T  | 0<br>24  |







Bayz 101









40 - 54

| <del>4</del> U | - | 54 |  |
|----------------|---|----|--|
|                |   |    |  |
|                |   |    |  |

| 09 | 10 | 11 |
|----|----|----|
|    |    |    |
| 08 |    | 12 |
| 07 |    | 13 |
| 06 |    | 14 |
| 05 |    | 15 |
| 04 |    | 16 |
| 03 |    | 17 |
| 02 | 01 | 18 |
|    |    |    |

60 - 81



SHEIKH ZAYED ROAD & SEA VIEW







Bayz 101



| 09 | 10 | 11 |
|----|----|----|
|    |    |    |
| 08 |    | 12 |
| 07 |    | 13 |
| 06 |    | 14 |
| 05 |    | 15 |
| 04 |    | 16 |
| 03 |    | 17 |
| 02 | 01 | 18 |
|    |    |    |

#### 60 - 81









Bayz 101



| 12 | 13 | 14  | 15 |
|----|----|-----|----|
| 11 |    | Ē   | 16 |
|    |    |     | 17 |
|    |    | [   | 18 |
| 10 |    | - Ľ | 19 |
| 09 |    | Ľ   | 20 |
| 08 |    | - Ľ | 21 |
| 07 |    | ſ   | 22 |
| 06 |    |     | 23 |
| 05 |    | Ľ   | 24 |
| 04 |    | - Ľ | 25 |
| 03 |    | Ľ   | 26 |
| 1  |    |     | U  |
| 02 | 01 | 1   | 27 |
|    |    | _   |    |

| 20 - | 35 |
|------|----|
|------|----|

| 11  | 12 | 13  | 14 |
|-----|----|-----|----|
|     |    |     | -  |
| 10  |    | Ì   | 15 |
|     |    | Ē   | 16 |
| 09  |    |     | 17 |
| 08