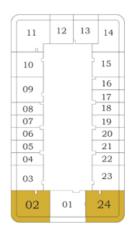

#### 60 - 81

Bayz 101

| 12 | 13 | 14  | 15 |
|----|----|-----|----|
| 11 |    | Ē   | 16 |
|    |    |     | 17 |
|    |    | [   | 18 |
| 10 |    | - Ľ | 19 |
| 09 |    | Ľ   | 20 |
| 08 |    | - Ľ | 21 |
| 07 |    | ſ   | 22 |
| 06 |    |     | 23 |
| 05 |    | Ľ   | 24 |
| 04 |    | - Ľ | 25 |
| 03 |    | Ľ   | 26 |
| 1  |    |     | U  |
| 02 | 01 | 1   | 27 |
|    |    | _   |    |