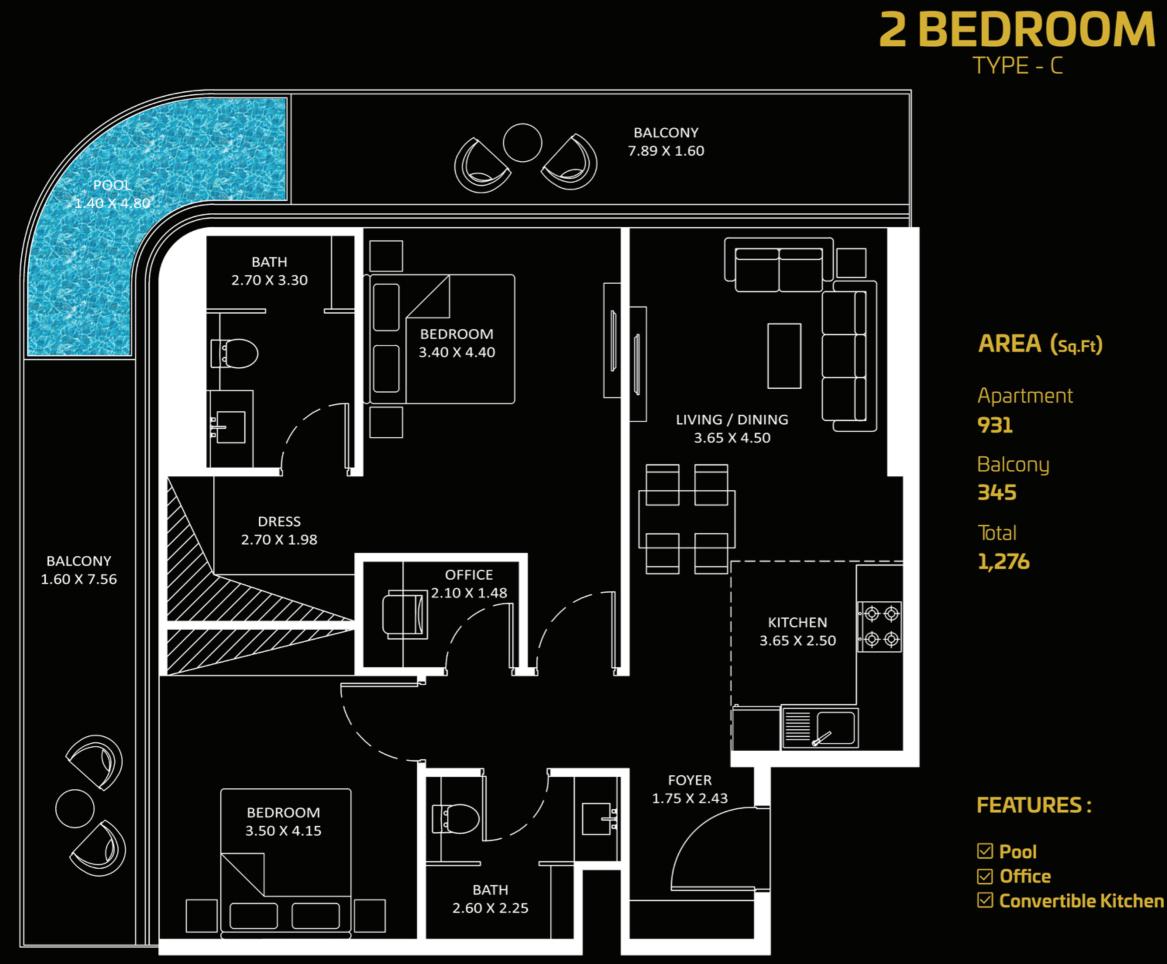

| ĥ  | 17<br>18 |
| 07 |    |    | 19       |
| 06 |    | [  | 20       |
| 05 |    |    | 21       |
| 04 |    | ſ  | 22       |
| 03 |    |    | 23       |
| 02 | 01 | T  | 0<br>24  |







Bayz 101









40 - 54

| <del>4</del> U | - | 54 |  |
|----------------|---|----|--|
|                |   |    |  |
|                |   |    |  |

| 09 | 10 | 11 |
|----|----|----|
|    |    |    |
| 08 |    | 12 |
| 07 |    | 13 |
| 06 |    | 14 |
| 05 |    | 15 |
| 04 |    | 16 |
| 03 |    | 17 |
| 02 | 01 | 18 |
|    |    |    |

60 - 81



SHEIKH ZAYED ROAD & SEA VIEW







Bayz 101



| 09 | 10 | 11 |
|----|----|----|
|    |    |    |
| 08 |    | 12 |
| 07 |    | 13 |
| 06 |    | 14 |
| 05 |    | 15 |
| 04 |    | 16 |
| 03 |    | 17 |
| 02 | 01 | 18 |
|    |    |    |

#### 60 - 81









Bayz 101



| 12 | 13 | 14  | 15 |
|----|----|-----|----|
| 11 |    | Ē   | 16 |
|    |    |     | 17 |
|    |    | [   | 18 |
| 10 |    | - Ľ | 19 |
| 09 |    | Ľ   | 20 |
| 08 |    | - Ľ | 21 |
| 07 |    | ſ   | 22 |
| 06 |    |     | 23 |
| 05 |    | Ľ   | 24 |
| 04 |    | - Ľ | 25 |
| 03 |    | Ľ   | 26 |
| 1  |    |     | U  |
| 02 | 01 | 1   | 27 |
|    |    | _   |    |

| 20 - | 35 |
|------|----|
|------|----|

| 11  | 12 | 13  | 14 |
|-----|----|-----|----|
|     |    |     | -  |
| 10  |    | Ì   | 15 |
|     |    | Ē   | 16 |
| 09  |    |     | 17 |
| 08  |    | E   | 18 |
| 07  |    |     | 19 |
| 06  |    | [   | 20 |
| 05  |    |     | 21 |
| 04  |    | - E | 22 |
| 03  |    | ļ   | 23 |
| - U |    | -7* | U  |
| 02  | 01 | ſ   | 24 |
| 0   |    |     |    |

| 40 - ! |