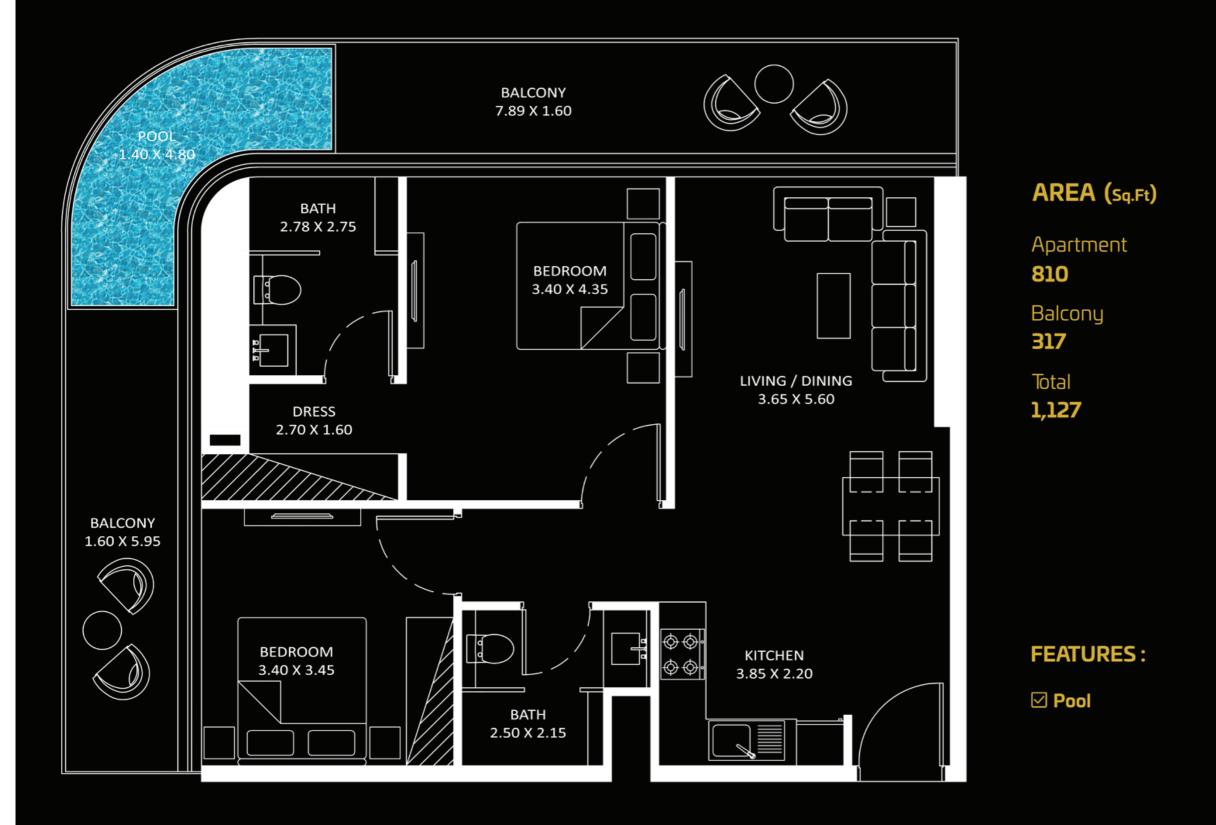

#### AREA (Sq.Ft)

Apartment 1,112 Balcony 380 Total 1,492

01

11

🗹 Pool 🗹 Maid Room