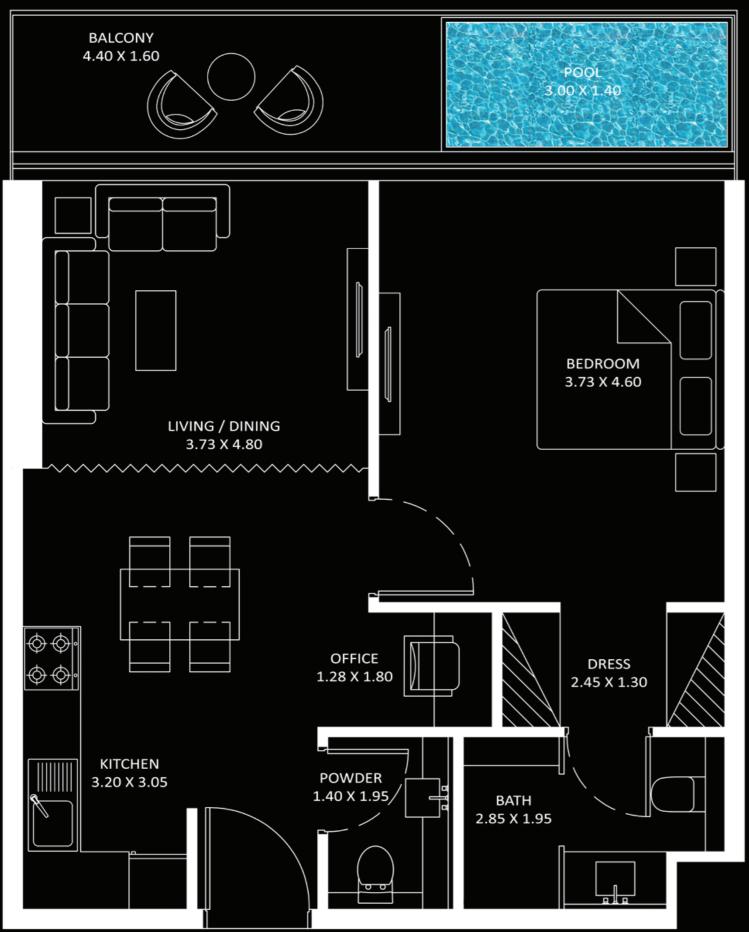

753 to 754

FEATURES:

☑ Office Convertible 2BHK

Level

20 - 35

| 11 | 12 13 | 14 |
|----|-------|----|
| 10 |       | 15 |
| 00 |       | 16 |
| 09 |       | 17 |
| 08 |       | 18 |
| 07 |       | 19 |
| 06 |       | 20 |
| 05 |       | 21 |
| 04 |       | 22 |
| 03 |       | 23 |
| 02 | 01    | 24 |

#### **FEATURES:**

☑ Pool
☑ Office
☑ Convertible 2BHK