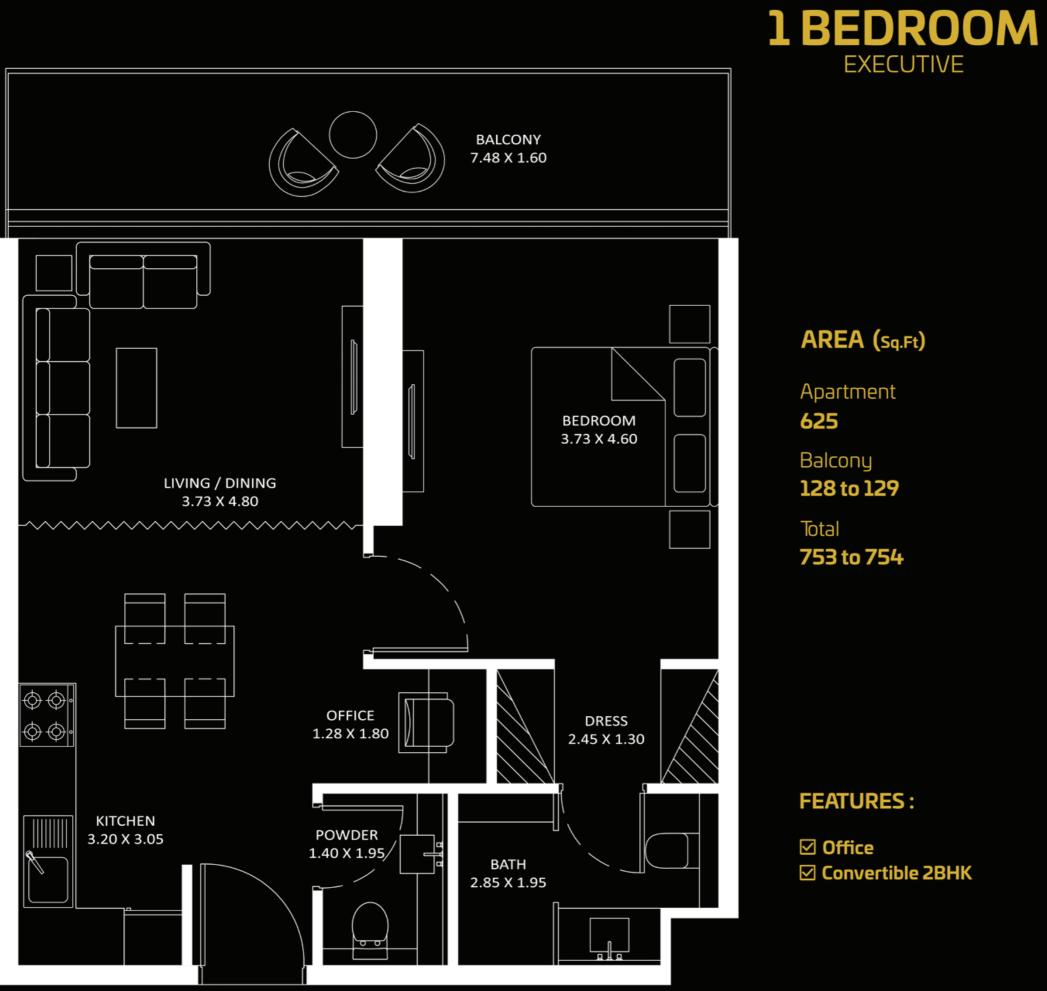

753 to 754

FEATURES:

☑ Office Convertible 2BHK

Level

20 - 35

| 11 | 12 13 | 14 |
|----|-------|----|
| 10 |       | 15 |
| 00 |       | 16 |
| 09 |       | 17 |
| 08 |       | 18 |
| 07 |       | 19 |
| 06 |       | 20 |
| 05 |       | 21 |
| 04 |       | 22 |
| 03 |       | 23 |
| 02 | 01    | 24 |

#### **FEATURES:**

☑ Pool
☑ Office
☑ Convertible 2BHK