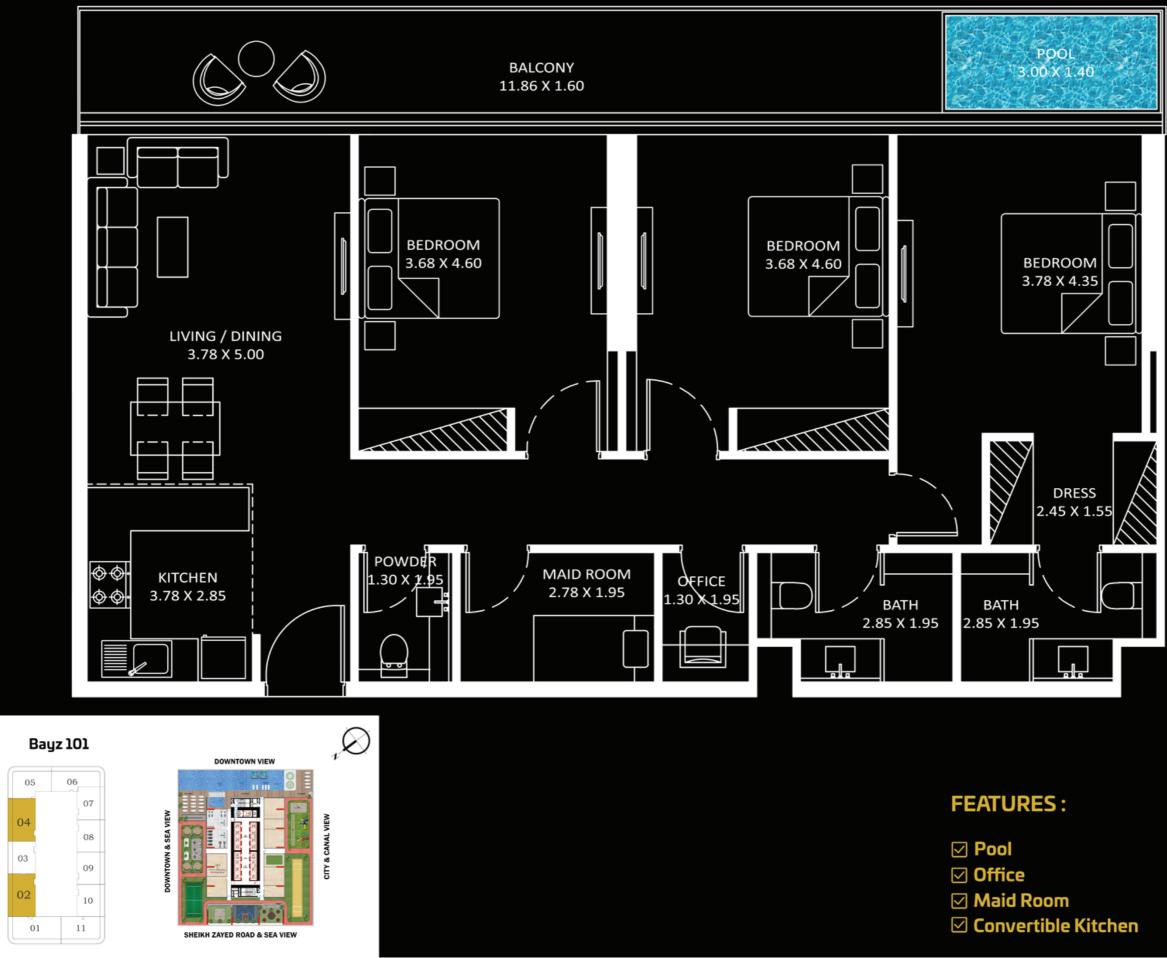

|    | 12   |
| 07 |    | 13   |
| 06 |    | . 14 |
| 05 |    | 15   |
| 04 |    | 16   |
| 03 |    | 17   |
| 02 | 01 | 18   |

60 - 81

DOWNTOWN VIEW







Bayz 101



12 13 14 15  $\begin{array}{c}
16\\
17\\
18\\
19\\
20\\
21\\
22\\
23\\
24\\
25\\
26\\
\end{array}$ 11 10 09 08 07 06 05 04 03 02 27 01

| 12 | 13 | 14 |
|----|----|----|
|    |    | 15 |
|    | Ľ  | 16 |
|    | Ľ  | 17 |
|    | Ľ  | 18 |
|    |    | 19 |
|    | Ľ  | 20 |
|    |    | 21 |
|    | Ľ  | 22 |
|    | ļ  | 23 |
| 01 |    | 24 |
|    |    |    |

| 40 | - | 54 | • |
|----|---|----|---|
|----|---|----|---|

| 02 | 01 |    |
|----|----|----|
|    |    |    |
| 09 | 10 | 11 |
| 08 |    | 12 |
| 07 |    | 13 |
| 06 |    | 14 |
| 05 |    | 15 |
| 04 |    | 16 |
| 03 |    | 17 |
| 02 | 01 | 18 |

60 - 81

90 - 101





90 - 101



AREA (Sq.Ft) Apartment 1,250 Balcony 257 Total 1,507









Bayz 101 Level 05 04

90 - 101

06

03

02

01

07

08

09

10

11



**FEATURES**:

🗹 Pool

🗹 Maid Room ☑ Convertible Kitchen

# **3 BEDROOM** TYPE - D

#### AREA (Sq.Ft)

Apartment 1,112 Balcony 380 Total 1,492







01

11





🗹 Pool 🗹 Maid Room

### **4 BEDROOM**

#### AREA (Sq.Ft)

Apartment 1,386 Balcony 436 Total 1,822

🗹 Convertible Kitchen





#### LEVEL 60TH - 81ST

| 09   | 10 | 11   |
|------|----|------|
| 08   |    | 12   |
| 07 - |    | , 13 |
| 06   |    | 14   |
| 05   |    | , 15 |
| 04 6 |    | 16   |
| 03   |    | 17   |
| 02   | 01 | 18   |

### LEVEL 40TH - 54TH



### LEVEL 90TH - 101ST



Bayz 101





#### DOWNTOWN VIEW



# 23 Ð 14 13 LOUNGE -1



2. 3. 6.

1. Infinity pool Jacuzzi **Ki