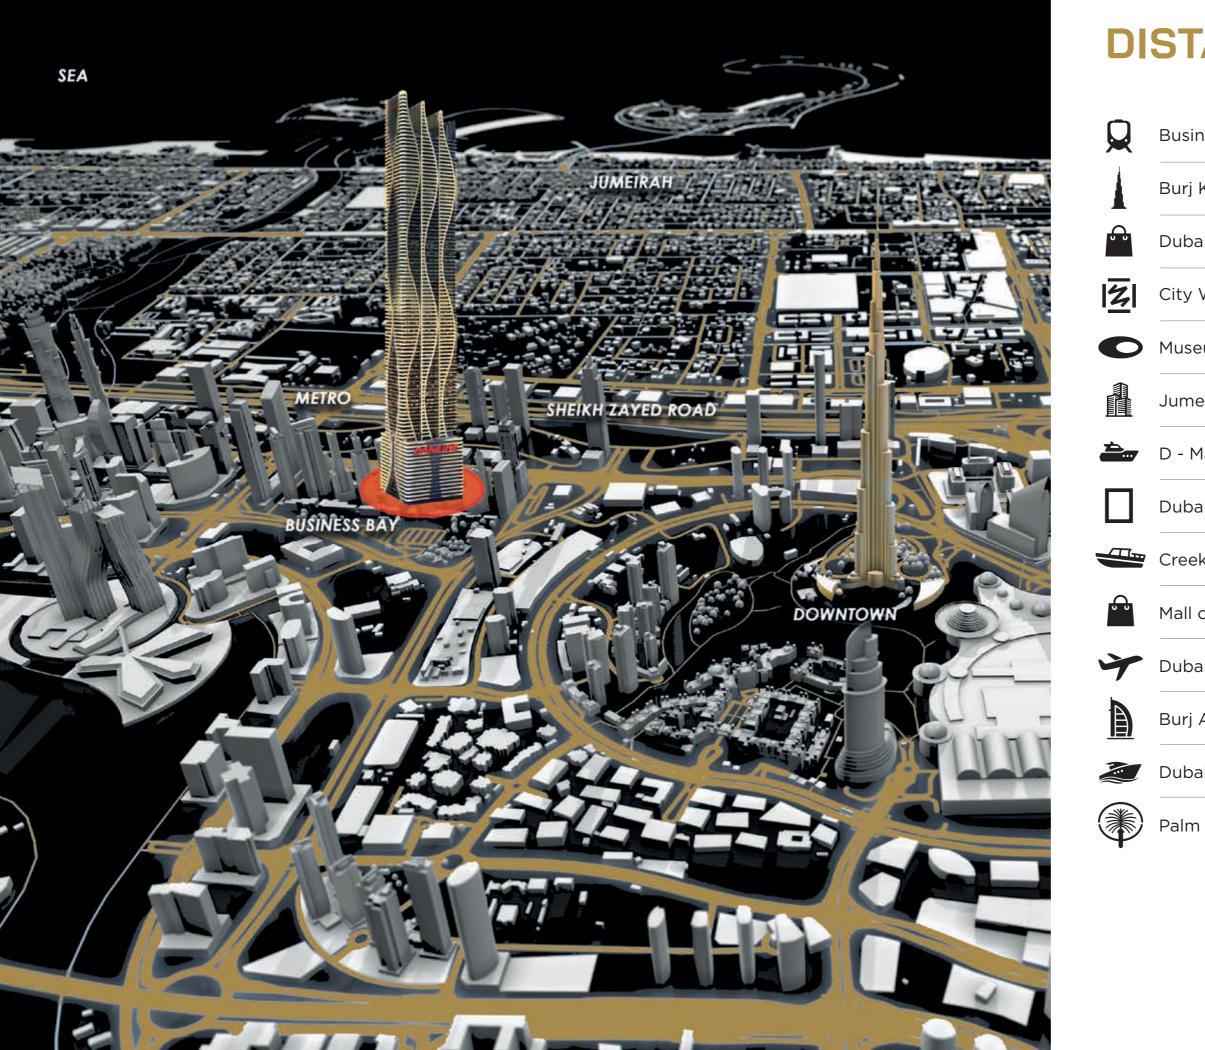

- 37. Sky observatory deck
- 38. Sky meditation
- 39. Outdoor party hall
- 40. Roof top Lounge
- 41. Pet park
- 42. Family seating
- 43. Swing with skyline

| ness Bay Metro           | 1 min  |
|--------------------------|--------|
| Khalifa                  | 2 min  |
| ai Mall                  | 3 min  |
| Walk                     | 5 min  |
| eum of the Future        | 5 min  |
| eirah Beach              | 7 min  |
| 1arin Business Bay       | 8 min  |
| ai Frame                 | 8 min  |
| k                        | 15 min |
| of the Emirates          | 15 min |
| ai International Airport | 15 min |
| Al Arab                  | 18 min |
| ai Marina                | 20 min |
| Jumeirah                 | 20 min |