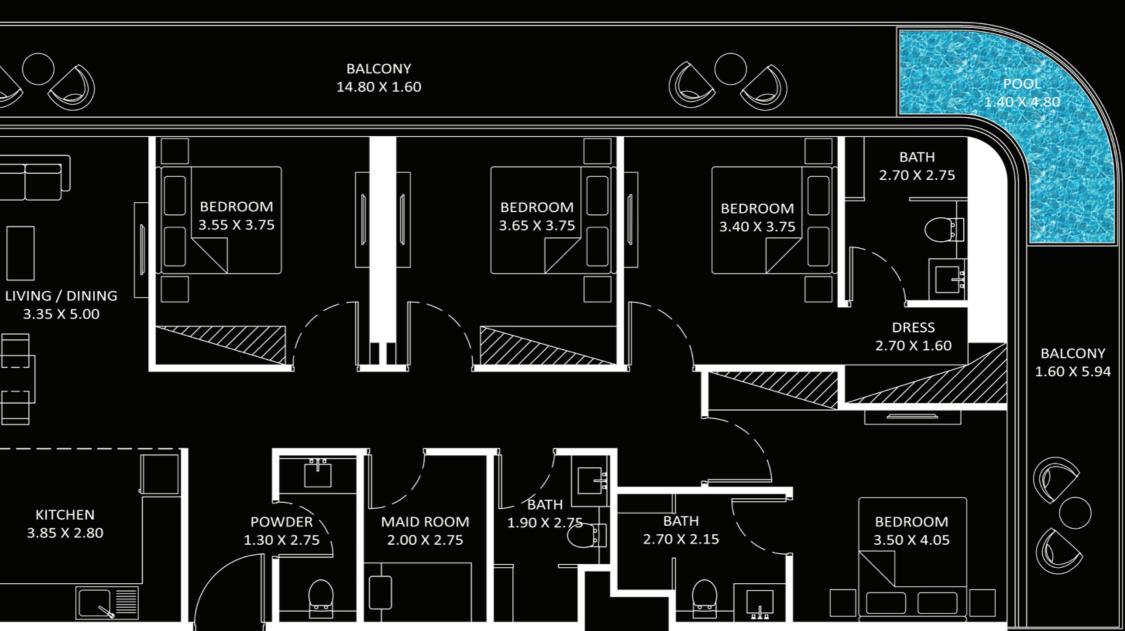

#### AREA (Sq.Ft)

Apartment 1,112 Balcony 380 Total 1,492

01

11

🗹 Pool 🗹 Maid Room