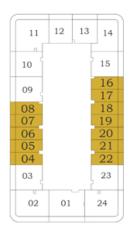

#### 60 - 81

Bayz 101

| 12 | 13 | 14  | 15 |
|----|----|-----|----|
| 11 |    | Ē   | 16 |
|    |    |     | 17 |
|    |    | [   | 18 |
| 10 |    | - Ľ | 19 |
| 09 |    | Ľ   | 20 |
| 08 |    | - Ľ | 21 |
| 07 |    | ſ   | 22 |
| 06 |    |     | 23 |
| 05 |    | Ľ   | 24 |
| 04 |    | - Ľ | 25 |
| 03 |    | Ľ   | 26 |
| 1  |    |     | U  |
| 02 | 01 | 1   | 27 |
|    |    | _   |    |