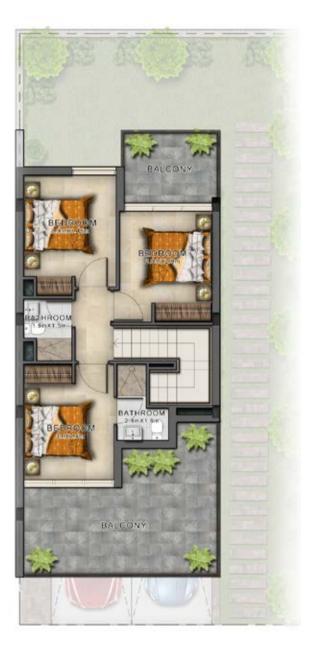

|   | Unit type | Ground floor | First floor | Balcony / terrace & external covered area | Covered garage | Total area |
|---|-----------|--------------|-------------|-------------------------------------------|----------------|------------|
|   | RR-EE     | 456          | 619         | 491                                       | 166            | 1,732      |
|   | RR-EM     | 456          | 619         | 491                                       | 166            | 1,732      |
| _ | RR-M      | 464          | 611         | 466                                       | 162            | 1,703      |