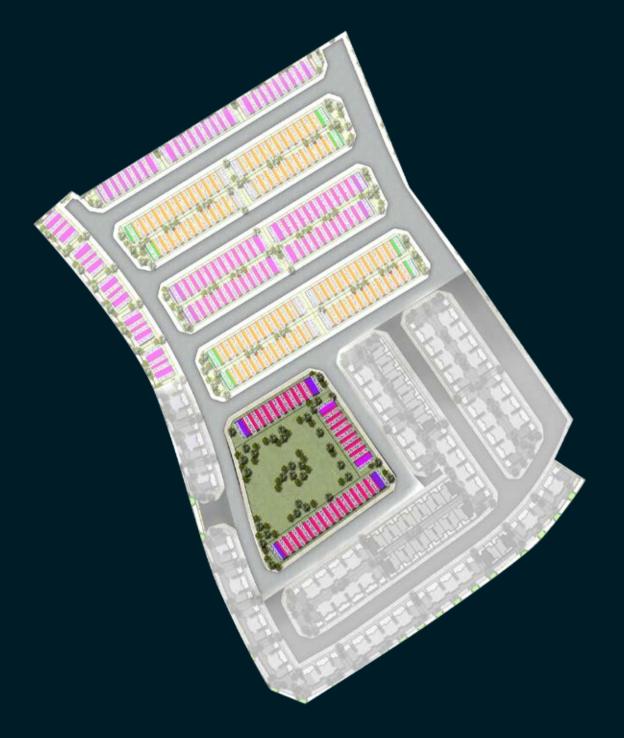

## As far as the eye can see

These villas present themselves as an ode to the eyes; they are a beautiful composition designed to embrace nature with open arms, giving you uninterrupted views of the green horizon. Spread across six premium clusters — Albizia, Amargo, Basswood, Mimosa, Avencia 2 and Victoria — in the international golf community, AKOYA Oxygen, these wonderful homes exude splendour no matter where you look.

# THE ULTIMATE LUXURY COLLECTION

Availble in Albizia, Amargo, Basswood, Mimosa, Avencia 2 and Victoria

ALBIZIA

BASSWOOD

AVENCIA 2

HOOLS THE PARTY OF THE PARTY OF

RR-EM