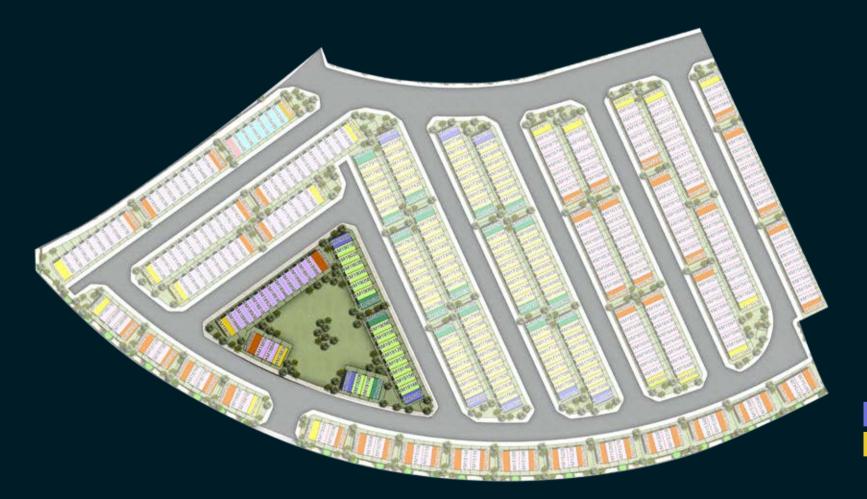

# THE ULTIMATE LUXURY COLLECTION

Availble in Albizia, Amargo, Basswood, Mimosa, Avencia 2 and Victoria

ALBIZIA

BASSWOOD

AVENCIA 2

HOOLS THE PARTY OF THE PARTY OF

RR-EM