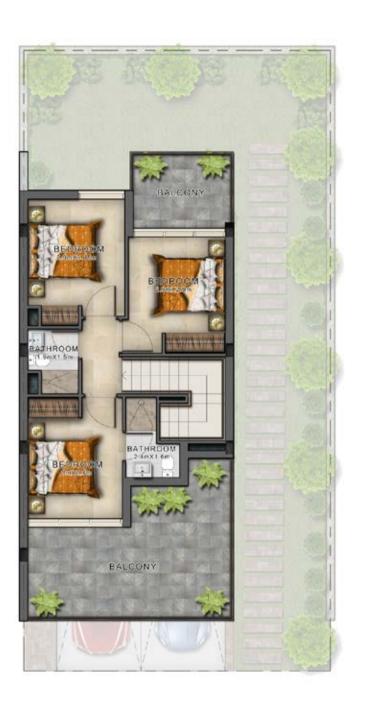

|   | Unit type | Ground floor | First floor | Balcony / terrace & external covered area | Covered garage | Total area |
|---|-----------|--------------|-------------|-------------------------------------------|----------------|------------|
|   | RR-EE     | 456          | 619         | 491                                       | 166            | 1,732      |
|   | RR-EM     | 456          | 619         | 491                                       | 166            | 1,732      |
| _ | RR-M      | 464          | 611         | 466                                       | 162            | 1,703      |

FIRST FLOOR

**GROUND FLOOR** 

FIRST FLOOR

**GROUND FLOOR** 

FIRST FLOOR

| Unit type | Ground floor | First floor | Balcony / terrace & external covered area | Covered garage | Total area |
|-----------|--------------|-------------|-------------------------------------------|----------------|------------|
| RN-EE     | 485          | 606         | 434                                       | 218            | 1,743      |
| RN-EM     | 485          | 606         | 434                                       | 218            | 1,743      |
| RN-M      | 475          | 597         | 424                                       | 211            | 1,707      |

|   | Unit type | Ground floor | First floor | Balcony / terrace & external covered area | Covered garage | Total area |
|---|-----------|--------------|-------------|-------------------------------------------|----------------|------------|
|   | RS-EE     | 473          | 610         | 566                                       | 193            | 1,842      |
|   | RS-EM     | 473          | 610         | 566                                       | 193            | 1,842      |
| - | RS-M      | 466          | 603         | 527                                       | 193            | 1,789      |

Areas shown are based on plans at the time of printing; actual dimensions could vary up to final 'as built' status and are not intended to form part of any contract or warranty.

| Unit type | Ground floor | First floor | Balcony / terrace &<br>external covered area | Covered garage | Total area |
|-----------|--------------|-------------|----------------------------------------------|----------------|------------|
| R4A-EE    | 470          | 592         | 518                                          | 241            | 1,821      |
| R4A-EM    | 470          | 592         | 518                                          | 241            | 1,821      |
| R4A-M     | 460          | 583         | 506                                          | 234            | 1,783      |

VILLA TYPE | R4-EE

VILLA TYPE | R4-EM

**GROUND FLOOR** 

FIRST FLOOR

**GROUND FLOOR** 

FIRST FLOOR

GROUND FLOOR FIRST FLOOR

| Unit type | Ground floor | First floor | Balcony / terrace & external covered area | Covered garage | Total area |
|-----------|--------------|-------------|-------------------------------------------|----------------|------------|
| R4-EE     | 470          | 592         | 518                                       | 241            | 1,821      |
| R4-EM     | 470          | 592         | 518                                       | 241            | 1,821      |
| R4-M      | 460          | 583         | 506                                       | 234            | 1,783      |