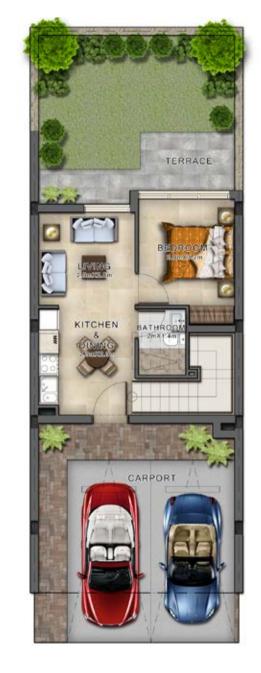

### RN-EE RN-EM RN-M R4-EE R4-EM R4-M

|   | Unit type | Ground floor | First floor | Balcony / terrace & external covered area | Covered garage | Total area |
|---|-----------|--------------|-------------|-------------------------------------------|----------------|------------|
|   | RR-EE     | 456          | 619         | 491                                       | 166            | 1,732      |
|   | RR-EM     | 456          | 619         | 491                                       | 166            | 1,732      |
| _ | RR-M      | 464          | 611         | 466                                       | 162            | 1,703      |