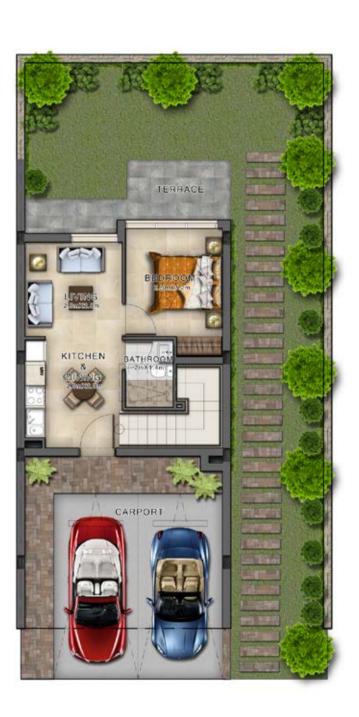

### RN-EE RN-EM RN-M R4-EE R4-EM R4-M

|   | Unit type | Ground floor | First floor | Balcony / terrace & external covered area | Covered garage | Total area |
|---|-----------|--------------|-------------|-------------------------------------------|----------------|------------|
|   | RR-EE     | 456          | 619         | 491                                       | 166            | 1,732      |
|   | RR-EM     | 456          | 619         | 491                                       | 166            | 1,732      |
| _ | RR-M      | 464          | 611         | 466                                       | 162            | 1,703      |