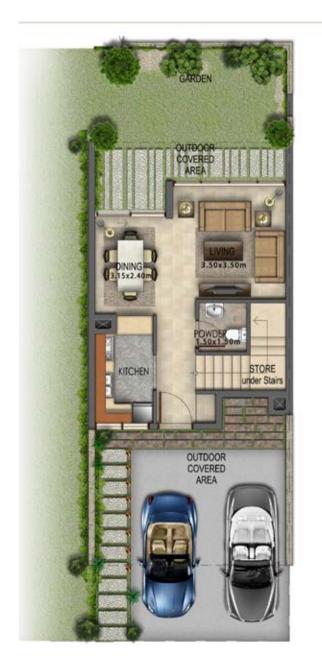

|   | Unit type | Ground floor | First floor | Balcony / terrace & external covered area | Covered garage | Total area |
|---|-----------|--------------|-------------|-------------------------------------------|----------------|------------|
|   | RR-EE     | 456          | 619         | 491                                       | 166            | 1,732      |
|   | RR-EM     | 456          | 619         | 491                                       | 166            | 1,732      |
| _ | RR-M      | 464          | 611         | 466                                       | 162            | 1,703      |

FIRST FLOOR

**GROUND FLOOR** 

FIRST FLOOR

**GROUND FLOOR** 

FIRST FLOOR

| Unit type | Ground floor | First floor | Balcony / terrace & external covered area | Covered garage | Total area |
|-----------|--------------|-------------|-------------------------------------------|----------------|------------|
| RN-EE     | 485          | 606         | 434                                       | 218            | 1,743      |
| RN-EM     | 485          | 606         | 434                                       | 218            | 1,743      |
| RN-M      | 475          | 597         | 424                                       | 211            | 1,707      |

|   | Unit type | Ground floor | First floor | Balcony / terrace & external covered area | Covered garage | Total area |
|---|-----------|--------------|-------------|-------------------------------------------|----------------|------------|
|   | RS-EE     | 473          | 610         | 566                                       | 193            | 1,842      |
|   | RS-EM     | 473          | 610         | 566                                       | 193            | 1,842      |
| - | RS-M      | 466          | 603         | 527                                       | 193            | 1,789      |

Areas shown are based on plans at the time of printing; actual dimensions could vary up to final 'as built' status and are not intended to form part of any contract or warranty.

| Unit type | Ground floor | First floor | Balcony / terrace &<br>external covered area | Covered garage | Total area |
|-----------|--------------|-------------|----------------------------------------------|----------------|------------|
| R4A-EE    | 470          | 592         | 518                                          | 241            | 1,821      |
| R4A-EM    | 470          | 592         | 518                                          | 241            | 1,821      |
| R4A-M     | 460          | 583         | 506                                          | 234            | 1,783      |

VILLA TYPE | R4-EE

VILLA TYPE | R4-EM

**GROUND FLOOR** 

FIRST FLOOR

**GROUND FLOOR** 

FIRST FLOOR

GROUND FLOOR FIRST FLOOR

| Unit type | Ground floor | First floor | Balcony / terrace & external covered area | Covered garage | Total area |
|-----------|--------------|-------------|-------------------------------------------|----------------|------------|
| R4-EE     | 470          | 592         | 518                                       | 241            | 1,821      |
| R4-EM     | 470          | 592         | 518                                       | 241            | 1,821      |
| R4-M      | 460          | 583         | 506                                       | 234            | 1,783      |