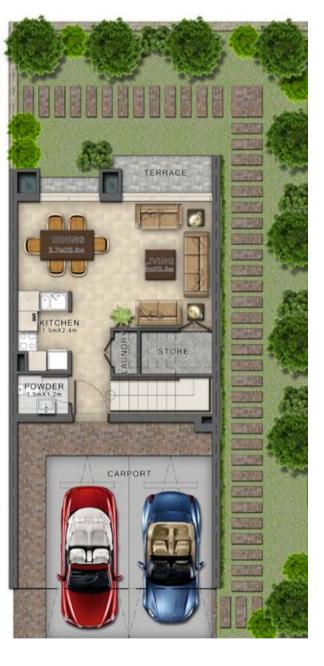

|   | Unit type | Ground floor | First floor | Balcony / terrace & external covered area | Covered garage | Total area |
|---|-----------|--------------|-------------|-------------------------------------------|----------------|------------|
|   | RR-EE     | 456          | 619         | 491                                       | 166            | 1,732      |
|   | RR-EM     | 456          | 619         | 491                                       | 166            | 1,732      |
| _ | RR-M      | 464          | 611         | 466                                       | 162            | 1,703      |

FIRST FLOOR

**GROUND FLOOR** 

FIRST FLOOR

**GROUND FLOOR** 

FIRST FLOOR

| Unit type | Ground floor | First floor | Balcony / terrace & external covered area | Covered garage | Total area |
|-----------|--------------|-------------|-------------------------------------------|----------------|------------|
| RN-EE     | 485          | 606         | 434                                       | 218            | 1,743      |
| RN-EM     | 485          | 606         | 434                                       | 218            | 1,743      |
| RN-M      | 475          | 597         | 424                                       | 211            | 1,707      |

|   | Unit type | Ground floor | First floor | Balcony / terrace & external covered area | Covered garage | Total area |
|---|-----------|--------------|-------------|-------------------------------------------|----------------|------------|
|   | RS-EE     | 473          | 610         | 566                                       | 193            | 1,842      |
|   | RS-EM     | 473          | 610         | 566                                       | 193            | 1,842      |
| - | RS-M      | 466          | 603         | 527                                       | 193            | 1,789      |

Areas shown are based on plans at the time of printing; actual dimensions could vary up to final 'as built' status and are not intended to form part of any contract or warranty.

| Unit type | Ground floor | First floor | Balcony / terrace &<br>external covered area | Covered garage | Total area |
|-----------|--------------|-------------|----------------------------------------------|----------------|------------|
| R4A-EE    | 470          | 592         | 518                                          | 241            | 1,821      |
| R4A-EM    | 470          | 592         | 518                                          | 241            | 1,821      |
| R4A-M     | 460          | 583         | 506                                          | 234            | 1,783      |

VILLA TYPE | R4-EE

VILLA TYPE | R4-EM

**GROUND FLOOR** 

FIRST FLOOR

**GROUND FLOOR** 

FIRST FLOOR

GROUND FLOOR FIRST FLOOR

| Unit type | Ground floor | First floor | Balcony / terrace & external covered area | Covered garage | Total area |
|-----------|--------------|-------------|-------------------------------------------|----------------|------------|
| R4-EE     | 470          | 592         | 518                                       | 241            | 1,821      |
| R4-EM     | 470          | 592         | 518                                       | 241            | 1,821      |
| R4-M      | 460          | 583         | 506                                       | 234            | 1,783      |