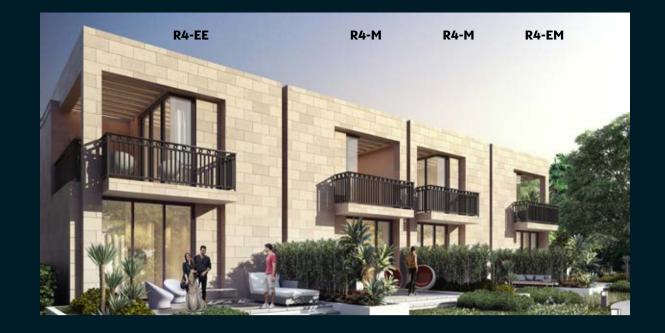

### RN-EE RN-EM RN-M R4-EE R4-EM R4-M

VILLA TYPE | R4-EE

VILLA TYPE | R4-EM

**GROUND FLOOR** 

FIRST FLOOR

**GROUND FLOOR** 

FIRST FLOOR

GROUND FLOOR FIRST FLOOR

| Unit type | Ground floor | First floor | Balcony / terrace & external covered area | Covered garage | Total area |
|-----------|--------------|-------------|-------------------------------------------|----------------|------------|
| R4-EE     | 470          | 592         | 518                                       | 241            | 1,821      |
| R4-EM     | 470          | 592         | 518                                       | 241            | 1,821      |
| R4-M      | 460          | 583         | 506                                       | 234            | 1,783      |