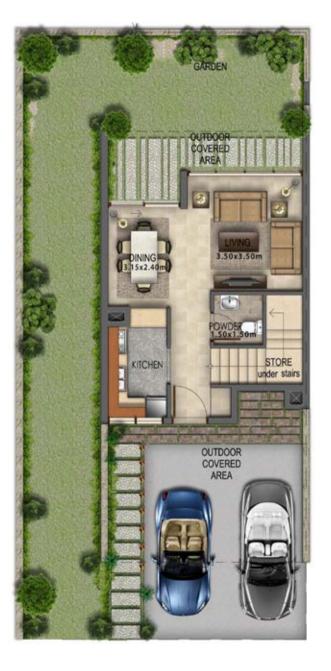

|   | Unit type | Ground floor | First floor | Balcony / terrace & external covered area | Covered garage | Total area |
|---|-----------|--------------|-------------|-------------------------------------------|----------------|------------|
|   | RR-EE     | 456          | 619         | 491                                       | 166            | 1,732      |
|   | RR-EM     | 456          | 619         | 491                                       | 166            | 1,732      |
| _ | RR-M      | 464          | 611         | 466                                       | 162            | 1,703      |

FIRST FLOOR

**GROUND FLOOR** 

FIRST FLOOR

**GROUND FLOOR** 

FIRST FLOOR

| Unit type | Ground floor | First floor | Balcony / terrace & external covered area | Covered garage | Total area |
|-----------|--------------|-------------|-------------------------------------------|----------------|------------|
| RN-EE     | 485          | 606         | 434                                       | 218            | 1,743      |
| RN-EM     | 485          | 606         | 434                                       | 218            | 1,743      |
| RN-M      | 475          | 597         | 424                                       | 211            | 1,707      |

|   | Unit type | Ground floor | First floor | Balcony / terrace & external covered area | Covered garage | Total area |
|---|-----------|--------------|-------------|-------------------------------------------|----------------|------------|
|   | RS-EE     | 473          | 610         | 566                                       | 193            | 1,842      |
|   | RS-EM     | 473          | 610         | 566                                       | 193            | 1,842      |
| - | RS-M      | 466          | 603         | 527                                       | 193            | 1,789      |