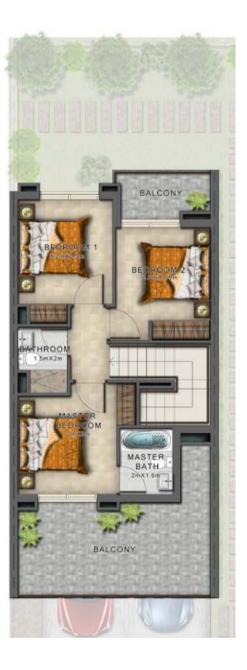

|   | Unit type | Ground floor | First floor | Balcony / terrace & external covered area | Covered garage | Total area |
|---|-----------|--------------|-------------|-------------------------------------------|----------------|------------|
|   | RR-EE     | 456          | 619         | 491                                       | 166            | 1,732      |
|   | RR-EM     | 456          | 619         | 491                                       | 166            | 1,732      |
| _ | RR-M      | 464          | 611         | 466                                       | 162            | 1,703      |

FIRST FLOOR

**GROUND FLOOR** 

FIRST FLOOR

**GROUND FLOOR** 

FIRST FLOOR

| Unit type | Ground floor | First floor | Balcony / terrace & external covered area | Covered garage | Total area |
|-----------|--------------|-------------|-------------------------------------------|----------------|------------|
| RN-EE     | 485          | 606         | 434                                       | 218            | 1,743      |
| RN-EM     | 485          | 606         | 434                                       | 218            | 1,743      |
| RN-M      | 475          | 597         | 424                                       | 211            | 1,707      |

|   | Unit type | Ground floor | First floor | Balcony / terrace & external covered area | Covered garage | Total area |
|---|-----------|--------------|-------------|-------------------------------------------|----------------|------------|
|   | RS-EE     | 473          | 610         | 566                                       | 193            | 1,842      |
|   | RS-EM     | 473          | 610         | 566                                       | 193            | 1,842      |
| - | RS-M      | 466          | 603         | 527                                       | 193            | 1,789      |

Areas shown are based on plans at the time of printing; actual dimensions could vary up to final 'as built' status and are not intended to form part of any contract or warranty.

| Unit type | Ground floor | First floor | Balcony / terrace &<br>external covered area | Covered garage | Total area |
|-----------|--------------|-------------|----------------------------------------------|----------------|------------|
| R4A-EE    | 470          | 592         | 518                                          | 241            | 1,821      |
| R4A-EM    | 470          | 592         | 518                                          | 241            | 1,821      |
| R4A-M     | 460          | 583         | 506                                          | 234            | 1,783      |

VILLA TYPE | R4-EE

VILLA TYPE | R4-EM

**GROUND FLOOR** 

FIRST FLOOR

**GROUND FLOOR** 

FIRST FLOOR

GROUND FLOOR FIRST FLOOR

| Unit type | Ground floor | First floor | Balcony / terrace & external covered area | Covered garage | Total area |
|-----------|--------------|-------------|-------------------------------------------|----------------|------------|
| R4-EE     | 470          | 592         | 518                                       | 241            | 1,821      |
| R4-EM     | 470          | 592         | 518                                       | 241            | 1,821      |
| R4-M      | 460          | 583         | 506                                       | 234            | 1,783      |