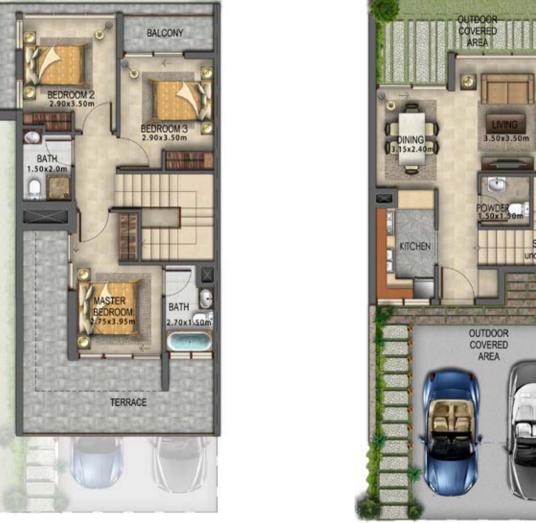

|   | Unit type | Ground floor | First floor | Balcony / terrace & external covered area | Covered garage | Total area |
|---|-----------|--------------|-------------|-------------------------------------------|----------------|------------|
|   | RR-EE     | 456          | 619         | 491                                       | 166            | 1,732      |
|   | RR-EM     | 456          | 619         | 491                                       | 166            | 1,732      |
| _ | RR-M      | 464          | 611         | 466                                       | 162            | 1,703      |

FIRST FLOOR

**GROUND FLOOR** 

FIRST FLOOR

**GROUND FLOOR** 

FIRST FLOOR

| Unit type | Ground floor | First floor | Balcony / terrace & external covered area | Covered garage | Total area |
|-----------|--------------|-------------|-------------------------------------------|----------------|------------|
| RN-EE     | 485          | 606         | 434                                       | 218            | 1,743      |
| RN-EM     | 485          | 606         | 434                                       | 218            | 1,743      |
| RN-M      | 475          | 597         | 424                                       | 211            | 1,707      |

|   | Unit type | Ground floor | First floor | Balcony / terrace & external covered area | Covered garage | Total area |
|---|-----------|--------------|-------------|-------------------------------------------|----------------|------------|
|   | RS-EE     | 473          | 610         | 566                                       | 193            | 1,842      |
|   | RS-EM     | 473          | 610         | 566                                       | 193            | 1,842      |
| - | RS-M      | 466          | 603         | 527                                       | 193            | 1,789      |

Areas shown are based on plans at the time of printing; actual dimensions could vary up to final 'as built' status and are not intended to form part of any contract or warranty.

| Unit type | Ground floor | First floor | Balcony / terrace &<br>external covered area | Covered garage | Total area |
|-----------|--------------|-------------|----------------------------------------------|----------------|------------|
| R4A-EE    | 470          | 592         | 518                                          | 241            | 1,821      |
| R4A-EM    | 470          | 592         | 518                                          | 241            | 1,821      |
| R4A-M     | 460          | 583         | 506                                          | 234            | 1,783      |

VILLA TYPE | R4-EE

VILLA TYPE | R4-EM

**GROUND FLOOR** 

FIRST FLOOR

**GROUND FLOOR** 

FIRST FLOOR

GROUND FLOOR FIRST FLOOR

| Unit type | Ground floor | First floor | Balcony / terrace & external covered area | Covered garage | Total area |
|-----------|--------------|-------------|-------------------------------------------|----------------|------------|
| R4-EE     | 470          | 592         | 518                                       | 241            | 1,821      |
| R4-EM     | 470          | 592         | 518                                       | 241            | 1,821      |
| R4-M      | 460          | 583         | 506                                       | 234            | 1,783      |