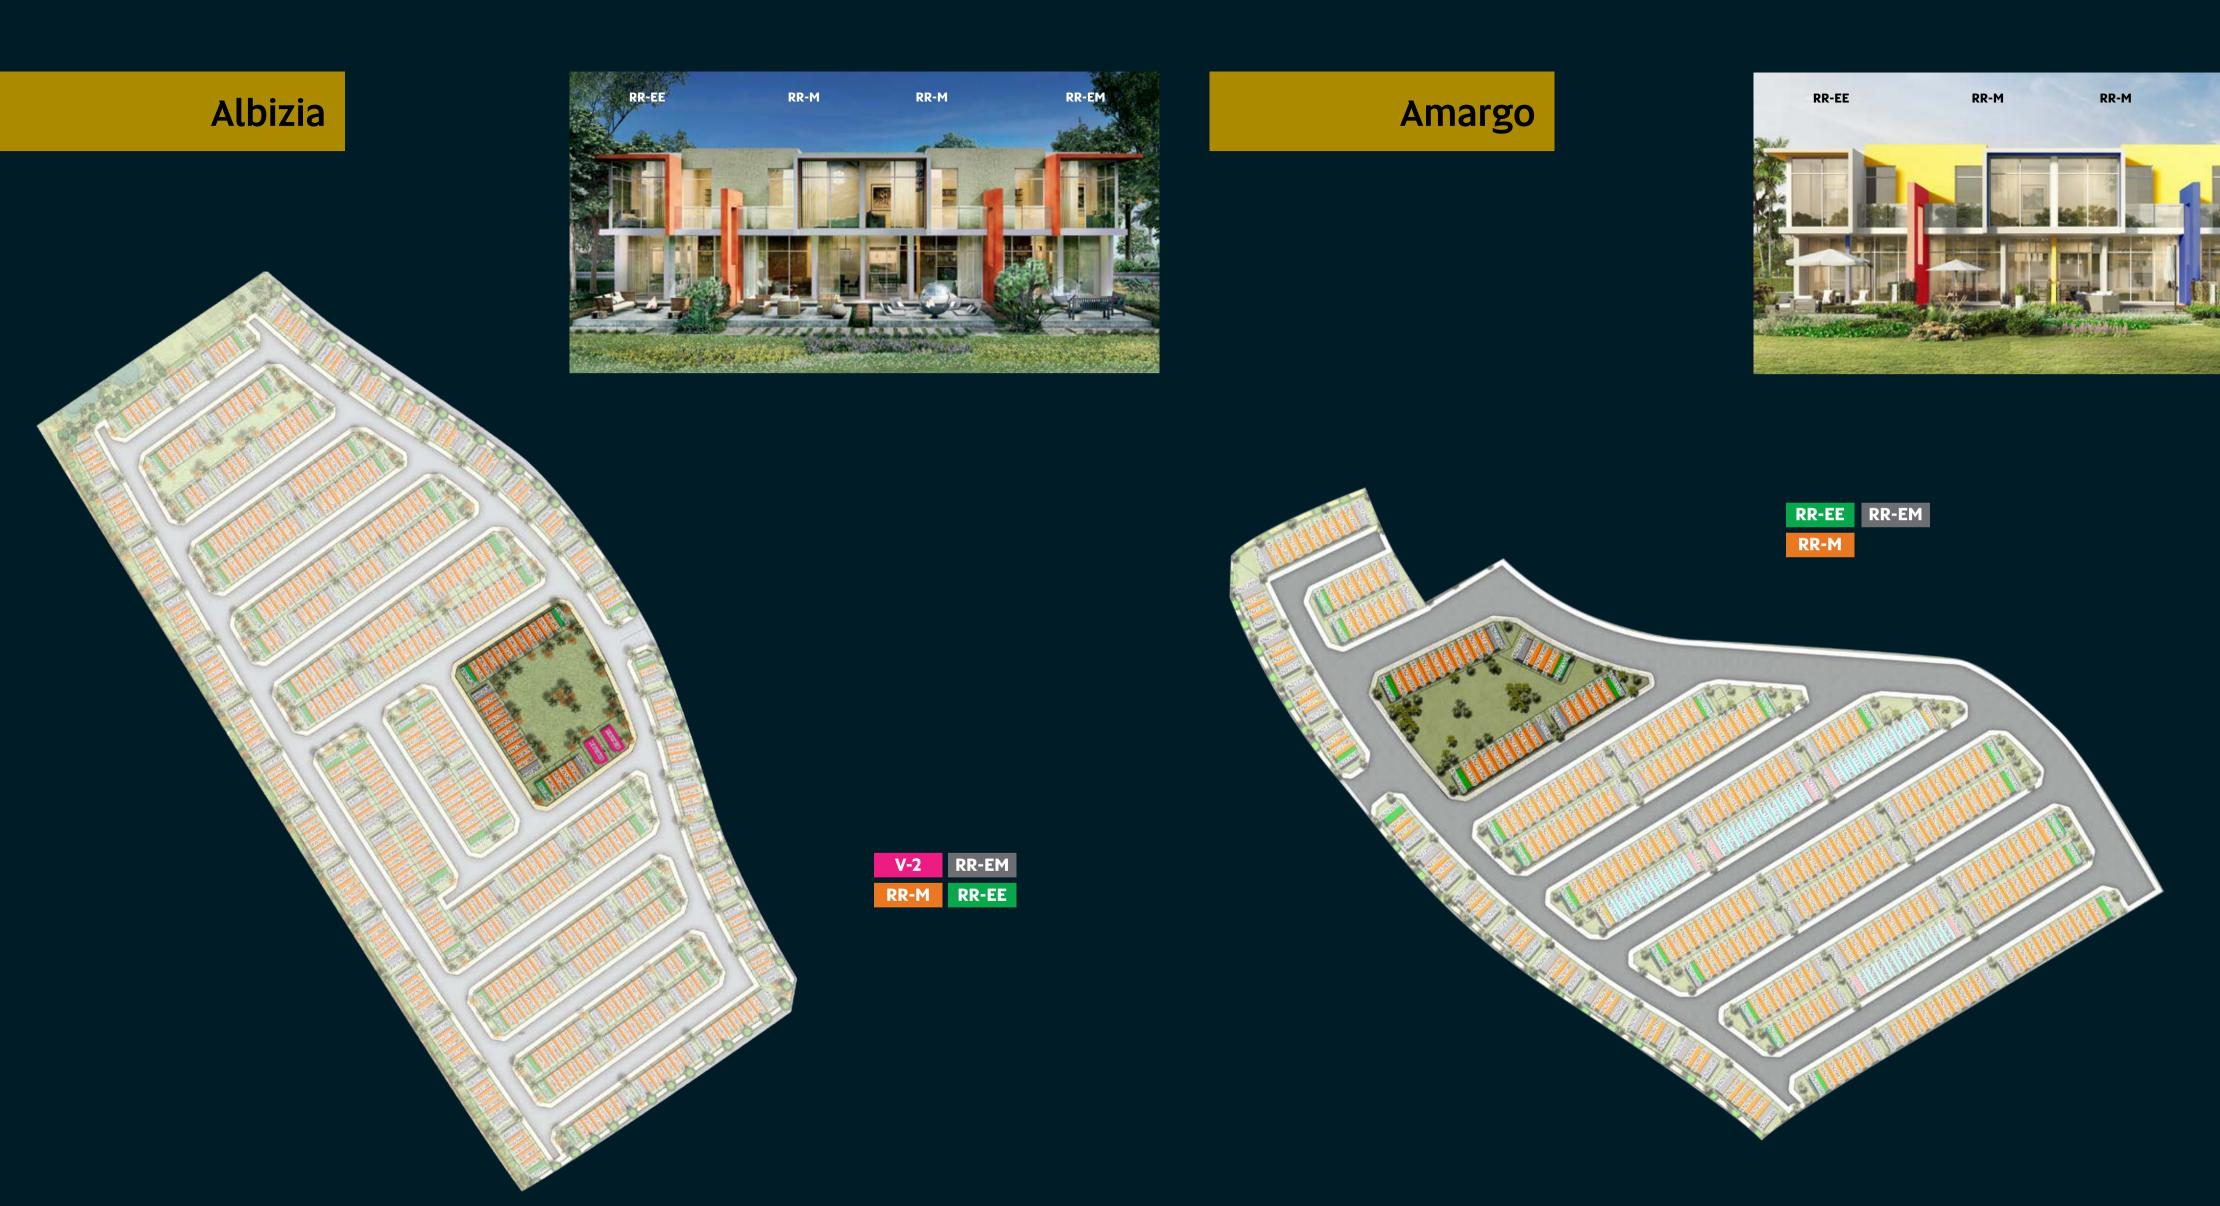

## As far as the eye can see

These villas present themselves as an ode to the eyes; they are a beautiful composition designed to embrace nature with open arms, giving you uninterrupted views of the green horizon. Spread across six premium clusters — Albizia, Amargo, Basswood, Mimosa, Avencia 2 and Victoria — in the international golf community, AKOYA Oxygen, these wonderful homes exude splendour no matter where you look.

# THE ULTIMATE LUXURY COLLECTION

Availble in Albizia, Amargo, Basswood, Mimosa, Avencia 2 and Victoria

ALBIZIA

BASSWOOD

AVENCIA 2

HOOLS THE PARTY OF THE PARTY OF

RR-EM