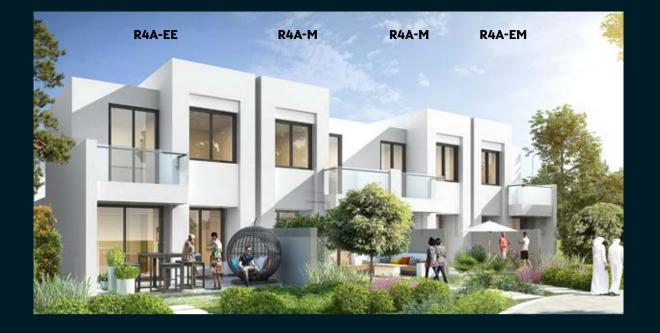

# Avencia 2

R4A-EE R4A-EM R4A-M

GROUND FLOOR FIRST FLOOR

**GROUND FLOOR** 

FIRST FLOOR

GROUND FLOOR FIRST FLOOR

| Disclaimer: Unless stated above, all accessories and interior finishes such as wallpaper, chandeliers, furniture, electronics, white goods, curtains, hard and soft landscaping, pavements, features, swimming pool(s) and |
|----------------------------------------------------------------------------------------------------------------------------------------------------------------------------------------------------------------------------|
| other elements displayed in the brochure, or within the show apartment / villa or between the plot boundary and the unit, are not part of the standard unit and exhibited for illustrative purposes only.                  |
| Areas shown are based on plans at the time of printing; actual dimensions could vary up to final 'as built' status and are not intended to form part of any contract or warranty.                                          |

Areas shown are based on plans at the time of printing; actual dimensions could vary up to final 'as built' status and are not intended to form part of any contract or warranty.

| Unit type | Ground floor | First floor | Balcony / terrace &<br>external covered area | Covered garage | Total area |
|-----------|--------------|-------------|----------------------------------------------|----------------|------------|
| R4A-EE    | 470          | 592         | 518                                          | 241            | 1,821      |
| R4A-EM    | 470          | 592         | 518                                          | 241            | 1,821      |
| R4A-M     | 460          | 583         | 506                                          | 234            | 1,783      |