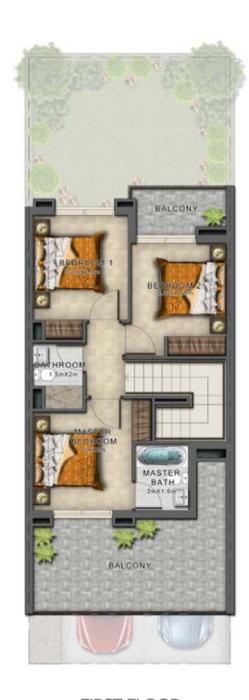

|   | Unit type | Ground floor | First floor | Balcony / terrace & external covered area | Covered garage | Total area |
|---|-----------|--------------|-------------|-------------------------------------------|----------------|------------|
|   | RR-EE     | 456          | 619         | 491                                       | 166            | 1,732      |
|   | RR-EM     | 456          | 619         | 491                                       | 166            | 1,732      |
| _ | RR-M      | 464          | 611         | 466                                       | 162            | 1,703      |

FIRST FLOOR

**GROUND FLOOR** 

FIRST FLOOR

**GROUND FLOOR** 

FIRST FLOOR

| Unit type | Ground floor | First floor | Balcony / terrace & external covered area | Covered garage | Total area |
|-----------|--------------|-------------|-------------------------------------------|----------------|------------|
| RN-EE     | 485          | 606         | 434                                       | 218            | 1,743      |
| RN-EM     | 485          | 606         | 434                                       | 218            | 1,743      |
| RN-M      | 475          | 597         | 424                                       | 211            | 1,707      |

|   | Unit type | Ground floor | First floor | Balcony / terrace & external covered area | Covered garage | Total area |
|---|-----------|--------------|-------------|-------------------------------------------|----------------|------------|
|   | RS-EE     | 473          | 610         | 566                                       | 193            | 1,842      |
|   | RS-EM     | 473          | 610         | 566                                       | 193            | 1,842      |
| - | RS-M      | 466          | 603         | 527                                       | 193            | 1,789      |

Areas shown are based on plans at the time of printing; actual dimensions could vary up to final 'as built' status and are not intended to form part of any contract or warranty.

| Unit type | Ground floor | First floor | Balcony / terrace &<br>external covered area | Covered garage | Total area |
|-----------|--------------|-------------|----------------------------------------------|----------------|------------|
| R4A-EE    | 470          | 592         | 518                                          | 241            | 1,821      |
| R4A-EM    | 470          | 592         | 518                                          | 241            | 1,821      |
| R4A-M     | 460          | 583         | 506                                          | 234            | 1,783      |

VILLA TYPE | R4-EE

VILLA TYPE | R4-EM

**GROUND FLOOR** 

FIRST FLOOR

**GROUND FLOOR** 

FIRST FLOOR

GROUND FLOOR FIRST FLOOR

| Unit type | Ground floor | First floor | Balcony / terrace & external covered area | Covered garage | Total area |
|-----------|--------------|-------------|-------------------------------------------|----------------|------------|
| R4-EE     | 470          | 592         | 518                                       | 241            | 1,821      |
| R4-EM     | 470          | 592         | 518                                       | 241            | 1,821      |
| R4-M      | 460          | 583         | 506                                       | 234            | 1,783      |