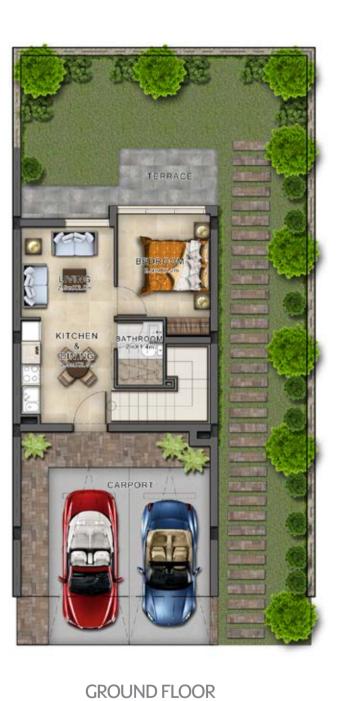

FIRST FLOOR

**GROUND FLOOR** 

FIRST FLOOR

**GROUND FLOOR** 

FIRST FLOOR

| Unit type | Ground floor | First floor | Balcony / terrace & external covered area | Covered garage | Total area |
|-----------|--------------|-------------|-------------------------------------------|----------------|------------|
| RN-EE     | 485          | 606         | 434                                       | 218            | 1,743      |
| RN-EM     | 485          | 606         | 434                                       | 218            | 1,743      |
| RN-M      | 475          | 597         | 424                                       | 211            | 1,707      |