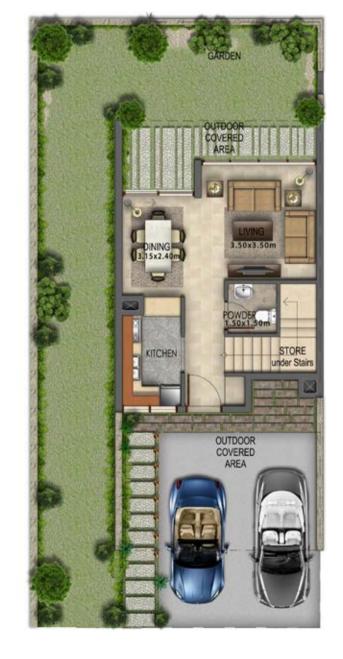

|   | Unit type | Ground floor | First floor | Balcony / terrace & external covered area | Covered garage | Total area |
|---|-----------|--------------|-------------|-------------------------------------------|----------------|------------|
|   | RR-EE     | 456          | 619         | 491                                       | 166            | 1,732      |
|   | RR-EM     | 456          | 619         | 491                                       | 166            | 1,732      |
| _ | RR-M      | 464          | 611         | 466                                       | 162            | 1,703      |

FIRST FLOOR

**GROUND FLOOR** 

FIRST FLOOR

**GROUND FLOOR** 

FIRST FLOOR

| Unit type | Ground floor | First floor | Balcony / terrace & external covered area | Covered garage | Total area |
|-----------|--------------|-------------|-------------------------------------------|----------------|------------|
| RN-EE     | 485          | 606         | 434                                       | 218            | 1,743      |
| RN-EM     | 485          | 606         | 434                                       | 218            | 1,743      |
| RN-M      | 475          | 597         | 424                                       | 211            | 1,707      |

|   | Unit type | Ground floor | First floor | Balcony / terrace & external covered area | Covered garage | Total area |
|---|-----------|--------------|-------------|-------------------------------------------|----------------|------------|
|   | RS-EE     | 473          | 610         | 566                                       | 193            | 1,842      |
|   | RS-EM     | 473          | 610         | 566                                       | 193            | 1,842      |
| - | RS-M      | 466          | 603         | 527                                       | 193            | 1,789      |

Areas shown are based on plans at the time of printing; actual dimensions could vary up to final 'as built' status and are not intended to form part of any contract or warranty.

| Unit type | Ground floor | First floor | Balcony / terrace &<br>external covered area | Covered garage | Total area |
|-----------|--------------|-------------|----------------------------------------------|----------------|------------|
| R4A-EE    | 470          | 592         | 518                                          | 241            | 1,821      |
| R4A-EM    | 470          | 592         | 518                                          | 241            | 1,821      |
| R4A-M     | 460          | 583         | 506                                          | 234            | 1,783      |

VILLA TYPE | R4-EE

VILLA TYPE | R4-EM

**GROUND FLOOR** 

FIRST FLOOR

**GROUND FLOOR** 

FIRST FLOOR

GROUND FLOOR FIRST FLOOR

| Unit type | Ground floor | First floor | Balcony / terrace & external covered area | Covered garage | Total area |
|-----------|--------------|-------------|-------------------------------------------|----------------|------------|
| R4-EE     | 470          | 592         | 518                                       | 241            | 1,821      |
| R4-EM     | 470          | 592         | 518                                       | 241            | 1,821      |
| R4-M      | 460          | 583         | 506                                       | 234            | 1,783      |