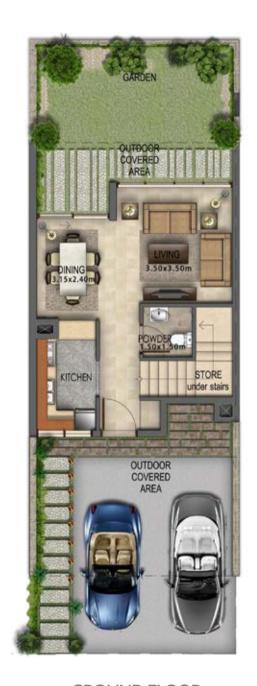

# Avencia 2

R4A-EE R4A-EM R4A-M

GROUND FLOOR FIRST FLOOR

**GROUND FLOOR** 

FIRST FLOOR

GROUND FLOOR FIRST FLOOR

| Disclaimer: Unless stated above, all accessories and interior finishes such as wallpaper, chandeliers, furniture, electronics, white goods, curtains, hard and soft landscaping, pavements, features, swimming pool(s) and |
|----------------------------------------------------------------------------------------------------------------------------------------------------------------------------------------------------------------------------|
| other elements displayed in the brochure, or within the show apartment / villa or between the plot boundary and the unit, are not part of the standard unit and exhibited for illustrative purposes only.                  |
| Areas shown are based on plans at the time of printing; actual dimensions could vary up to final 'as built' status and are not intended to form part of any contract or warranty.                                          |

|   | Unit type | Ground floor | First floor | Balcony / terrace & external covered area | Covered garage | Total area |
|---|-----------|--------------|-------------|-------------------------------------------|----------------|------------|
|   | RR-EE     | 456          | 619         | 491                                       | 166            | 1,732      |
|   | RR-EM     | 456          | 619         | 491                                       | 166            | 1,732      |
| _ | RR-M      | 464          | 611         | 466                                       | 162            | 1,703      |