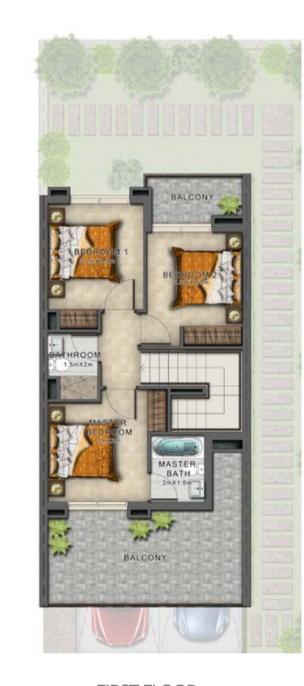

|   | Unit type | Ground floor | First floor | Balcony / terrace & external covered area | Covered garage | Total area |
|---|-----------|--------------|-------------|-------------------------------------------|----------------|------------|
|   | RR-EE     | 456          | 619         | 491                                       | 166            | 1,732      |
|   | RR-EM     | 456          | 619         | 491                                       | 166            | 1,732      |
| _ | RR-M      | 464          | 611         | 466                                       | 162            | 1,703      |

FIRST FLOOR

**GROUND FLOOR** 

FIRST FLOOR

**GROUND FLOOR** 

FIRST FLOOR

| Unit type | Ground floor | First floor | Balcony / terrace & external covered area | Covered garage | Total area |
|-----------|--------------|-------------|-------------------------------------------|----------------|------------|
| RN-EE     | 485          | 606         | 434                                       | 218            | 1,743      |
| RN-EM     | 485          | 606         | 434                                       | 218            | 1,743      |
| RN-M      | 475          | 597         | 424                                       | 211            | 1,707      |

|   | Unit type | Ground floor | First floor | Balcony / terrace & external covered area | Covered garage | Total area |
|---|-----------|--------------|-------------|-------------------------------------------|----------------|------------|
|   | RS-EE     | 473          | 610         | 566                                       | 193            | 1,842      |
|   | RS-EM     | 473          | 610         | 566                                       | 193            | 1,842      |
| - | RS-M      | 466          | 603         | 527                                       | 193            | 1,789      |

Areas shown are based on plans at the time of printing; actual dimensions could vary up to final 'as built' status and are not intended to form part of any contract or warranty.

| Unit type | Ground floor | First floor | Balcony / terrace &<br>external covered area | Covered garage | Total area |
|-----------|--------------|-------------|----------------------------------------------|----------------|------------|
| R4A-EE    | 470          | 592         | 518                                          | 241            | 1,821      |
| R4A-EM    | 470          | 592         | 518                                          | 241            | 1,821      |
| R4A-M     | 460          | 583         | 506                                          | 234            | 1,783      |

VILLA TYPE | R4-EE

VILLA TYPE | R4-EM

**GROUND FLOOR** 

FIRST FLOOR

**GROUND FLOOR** 

FIRST FLOOR

GROUND FLOOR FIRST FLOOR

| Unit type | Ground floor | First floor | Balcony / terrace & external covered area | Covered garage | Total area |
|-----------|--------------|-------------|-------------------------------------------|----------------|------------|
| R4-EE     | 470          | 592         | 518                                       | 241            | 1,821      |
| R4-EM     | 470          | 592         | 518                                       | 241            | 1,821      |
| R4-M      | 460          | 583         | 506                                       | 234            | 1,783      |