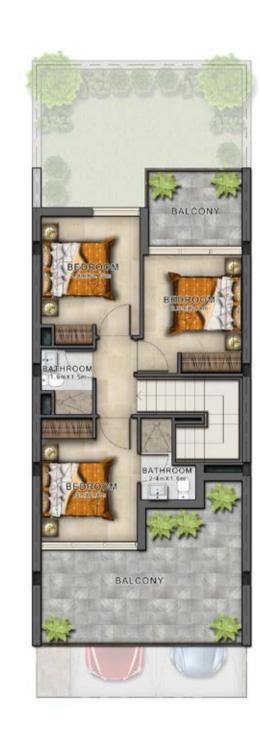

|   | Unit type | Ground floor | First floor | Balcony / terrace & external covered area | Covered garage | Total area |
|---|-----------|--------------|-------------|-------------------------------------------|----------------|------------|
|   | RR-EE     | 456          | 619         | 491                                       | 166            | 1,732      |
|   | RR-EM     | 456          | 619         | 491                                       | 166            | 1,732      |
| _ | RR-M      | 464          | 611         | 466                                       | 162            | 1,703      |

FIRST FLOOR

**GROUND FLOOR** 

FIRST FLOOR

**GROUND FLOOR** 

FIRST FLOOR

| Unit type | Ground floor | First floor | Balcony / terrace & external covered area | Covered garage | Total area |
|-----------|--------------|-------------|-------------------------------------------|----------------|------------|
| RN-EE     | 485          | 606         | 434                                       | 218            | 1,743      |
| RN-EM     | 485          | 606         | 434                                       | 218            | 1,743      |
| RN-M      | 475          | 597         | 424                                       | 211            | 1,707      |

|   | Unit type | Ground floor | First floor | Balcony / terrace & external covered area | Covered garage | Total area |
|---|-----------|--------------|-------------|-------------------------------------------|----------------|------------|
|   | RS-EE     | 473          | 610         | 566                                       | 193            | 1,842      |
|   | RS-EM     | 473          | 610         | 566                                       | 193            | 1,842      |
| - | RS-M      | 466          | 603         | 527                                       | 193            | 1,789      |

Areas shown are based on plans at the time of printing; actual dimensions could vary up to final 'as built' status and are not intended to form part of any contract or warranty.

| Unit type | Ground floor | First floor | Balcony / terrace &<br>external covered area | Covered garage | Total area |
|-----------|--------------|-------------|----------------------------------------------|----------------|------------|
| R4A-EE    | 470          | 592         | 518                                          | 241            | 1,821      |
| R4A-EM    | 470          | 592         | 518                                          | 241            | 1,821      |
| R4A-M     | 460          | 583         | 506                                          | 234            | 1,783      |

VILLA TYPE | R4-EE

VILLA TYPE | R4-EM

**GROUND FLOOR** 

FIRST FLOOR

**GROUND FLOOR** 

FIRST FLOOR

GROUND FLOOR FIRST FLOOR

| Unit type | Ground floor | First floor | Balcony / terrace & external covered area | Covered garage | Total area |
|-----------|--------------|-------------|-------------------------------------------|----------------|------------|
| R4-EE     | 470          | 592         | 518                                       | 241            | 1,821      |
| R4-EM     | 470          | 592         | 518                                       | 241            | 1,821      |
| R4-M      | 460          | 583         | 506                                       | 234            | 1,783      |