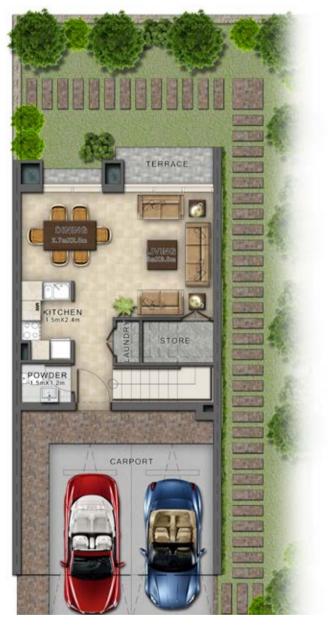

|   | Unit type | Ground floor | First floor | Balcony / terrace & external covered area | Covered garage | Total area |
|---|-----------|--------------|-------------|-------------------------------------------|----------------|------------|
|   | RR-EE     | 456          | 619         | 491                                       | 166            | 1,732      |
|   | RR-EM     | 456          | 619         | 491                                       | 166            | 1,732      |
| _ | RR-M      | 464          | 611         | 466                                       | 162            | 1,703      |

FIRST FLOOR

**GROUND FLOOR** 

FIRST FLOOR

**GROUND FLOOR** 

FIRST FLOOR

| Unit type | Ground floor | First floor | Balcony / terrace & external covered area | Covered garage | Total area |
|-----------|--------------|-------------|-------------------------------------------|----------------|------------|
| RN-EE     | 485          | 606         | 434                                       | 218            | 1,743      |
| RN-EM     | 485          | 606         | 434                                       | 218            | 1,743      |
| RN-M      | 475          | 597         | 424                                       | 211            | 1,707      |

|   | Unit type | Ground floor | First floor | Balcony / terrace & external covered area | Covered garage | Total area |
|---|-----------|--------------|-------------|-------------------------------------------|----------------|------------|
|   | RS-EE     | 473          | 610         | 566                                       | 193            | 1,842      |
|   | RS-EM     | 473          | 610         | 566                                       | 193            | 1,842      |
| - | RS-M      | 466          | 603         | 527                                       | 193            | 1,789      |