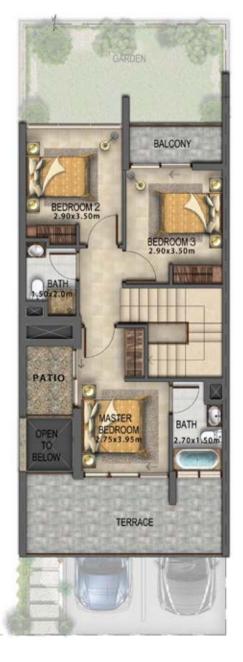

|   | Unit type | Ground floor | First floor | Balcony / terrace & external covered area | Covered garage | Total area |
|---|-----------|--------------|-------------|-------------------------------------------|----------------|------------|
|   | RR-EE     | 456          | 619         | 491                                       | 166            | 1,732      |
|   | RR-EM     | 456          | 619         | 491                                       | 166            | 1,732      |
| _ | RR-M      | 464          | 611         | 466                                       | 162            | 1,703      |

FIRST FLOOR

**GROUND FLOOR** 

FIRST FLOOR

**GROUND FLOOR** 

FIRST FLOOR

| Unit type | Ground floor | First floor | Balcony / terrace & external covered area | Covered garage | Total area |
|-----------|--------------|-------------|-------------------------------------------|----------------|------------|
| RN-EE     | 485          | 606         | 434                                       | 218            | 1,743      |
| RN-EM     | 485          | 606         | 434                                       | 218            | 1,743      |
| RN-M      | 475          | 597         | 424                                       | 211            | 1,707      |

|   | Unit type | Ground floor | First floor | Balcony / terrace & external covered area | Covered garage | Total area |
|---|-----------|--------------|-------------|-------------------------------------------|----------------|------------|
|   | RS-EE     | 473          | 610         | 566                                       | 193            | 1,842      |
|   | RS-EM     | 473          | 610         | 566                                       | 193            | 1,842      |
| - | RS-M      | 466          | 603         | 527                                       | 193            | 1,789      |