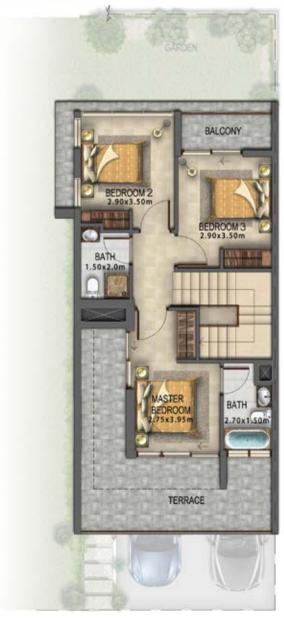

|   | Unit type | Ground floor | First floor | Balcony / terrace & external covered area | Covered garage | Total area |
|---|-----------|--------------|-------------|-------------------------------------------|----------------|------------|
|   | RR-EE     | 456          | 619         | 491                                       | 166            | 1,732      |
|   | RR-EM     | 456          | 619         | 491                                       | 166            | 1,732      |
| _ | RR-M      | 464          | 611         | 466                                       | 162            | 1,703      |

FIRST FLOOR

**GROUND FLOOR** 

FIRST FLOOR

**GROUND FLOOR** 

FIRST FLOOR

| Unit type | Ground floor | First floor | Balcony / terrace & external covered area | Covered garage | Total area |
|-----------|--------------|-------------|-------------------------------------------|----------------|------------|
| RN-EE     | 485          | 606         | 434                                       | 218            | 1,743      |
| RN-EM     | 485          | 606         | 434                                       | 218            | 1,743      |
| RN-M      | 475          | 597         | 424                                       | 211            | 1,707      |

|   | Unit type | Ground floor | First floor | Balcony / terrace & external covered area | Covered garage | Total area |
|---|-----------|--------------|-------------|-------------------------------------------|----------------|------------|
|   | RS-EE     | 473          | 610         | 566                                       | 193            | 1,842      |
|   | RS-EM     | 473          | 610         | 566                                       | 193            | 1,842      |
| - | RS-M      | 466          | 603         | 527                                       | 193            | 1,789      |

Areas shown are based on plans at the time of printing; actual dimensions could vary up to final 'as built' status and are not intended to form part of any contract or warranty.

| Unit type | Ground floor | First floor | Balcony / terrace &<br>external covered area | Covered garage | Total area |
|-----------|--------------|-------------|----------------------------------------------|----------------|------------|
| R4A-EE    | 470          | 592         | 518                                          | 241            | 1,821      |
| R4A-EM    | 470          | 592         | 518                                          | 241            | 1,821      |
| R4A-M     | 460          | 583         | 506                                          | 234            | 1,783      |

VILLA TYPE | R4-EE

VILLA TYPE | R4-EM

**GROUND FLOOR** 

FIRST FLOOR

**GROUND FLOOR** 

FIRST FLOOR

GROUND FLOOR FIRST FLOOR

| Unit type | Ground floor | First floor | Balcony / terrace & external covered area | Covered garage | Total area |
|-----------|--------------|-------------|-------------------------------------------|----------------|------------|
| R4-EE     | 470          | 592         | 518                                       | 241            | 1,821      |
| R4-EM     | 470          | 592         | 518                                       | 241            | 1,821      |
| R4-M      | 460          | 583         | 506                                       | 234            | 1,783      |