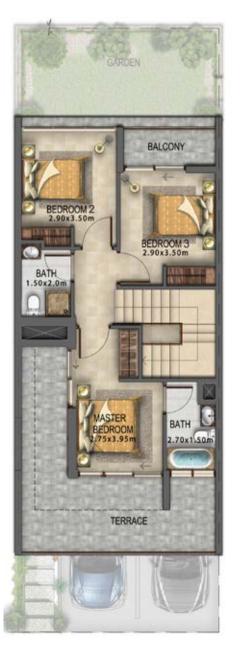

|   | Unit type | Ground floor | First floor | Balcony / terrace & external covered area | Covered garage | Total area |
|---|-----------|--------------|-------------|-------------------------------------------|----------------|------------|
|   | RR-EE     | 456          | 619         | 491                                       | 166            | 1,732      |
|   | RR-EM     | 456          | 619         | 491                                       | 166            | 1,732      |
| _ | RR-M      | 464          | 611         | 466                                       | 162            | 1,703      |

FIRST FLOOR

**GROUND FLOOR** 

FIRST FLOOR

**GROUND FLOOR** 

FIRST FLOOR

| Unit type | Ground floor | First floor | Balcony / terrace & external covered area | Covered garage | Total area |
|-----------|--------------|-------------|-------------------------------------------|----------------|------------|
| RN-EE     | 485          | 606         | 434                                       | 218            | 1,743      |
| RN-EM     | 485          | 606         | 434                                       | 218            | 1,743      |
| RN-M      | 475          | 597         | 424                                       | 211            | 1,707      |

|   | Unit type | Ground floor | First floor | Balcony / terrace & external covered area | Covered garage | Total area |
|---|-----------|--------------|-------------|-------------------------------------------|----------------|------------|
|   | RS-EE     | 473          | 610         | 566                                       | 193            | 1,842      |
|   | RS-EM     | 473          | 610         | 566                                       | 193            | 1,842      |
| - | RS-M      | 466          | 603         | 527                                       | 193            | 1,789      |

Areas shown are based on plans at the time of printing; actual dimensions could vary up to final 'as built' status and are not intended to form part of any contract or warranty.

| Unit type | Ground floor | First floor | Balcony / terrace &<br>external covered area | Covered garage | Total area |
|-----------|--------------|-------------|----------------------------------------------|----------------|------------|
| R4A-EE    | 470          | 592         | 518                                          | 241            | 1,821      |
| R4A-EM    | 470          | 592         | 518                                          | 241            | 1,821      |
| R4A-M     | 460          | 583         | 506                                          | 234            | 1,783      |

VILLA TYPE | R4-EE

VILLA TYPE | R4-EM

**GROUND FLOOR** 

FIRST FLOOR

**GROUND FLOOR** 

FIRST FLOOR

GROUND FLOOR FIRST FLOOR

| Unit type | Ground floor | First floor | Balcony / terrace & external covered area | Covered garage | Total area |
|-----------|--------------|-------------|-------------------------------------------|----------------|------------|
| R4-EE     | 470          | 592         | 518                                       | 241            | 1,821      |
| R4-EM     | 470          | 592         | 518                                       | 241            | 1,821      |
| R4-M      | 460          | 583         | 506                                       | 234            | 1,783      |