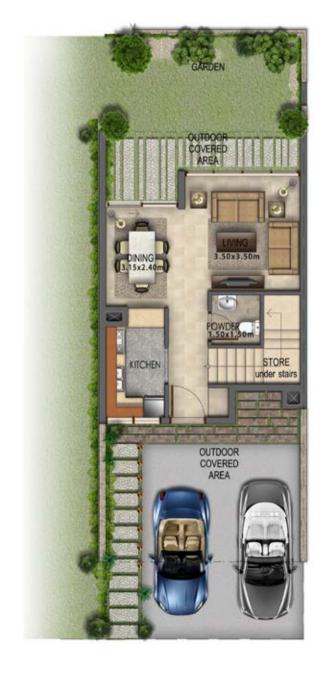

# Avencia 2

R4A-EE R4A-EM R4A-M

GROUND FLOOR FIRST FLOOR

**GROUND FLOOR** 

FIRST FLOOR

GROUND FLOOR FIRST FLOOR

| Disclaimer: Unless stated above, all accessories and interior finishes such as wallpaper, chandeliers, furniture, electronics, white goods, curtains, hard and soft landscaping, pavements, features, swimming pool(s) and |
|----------------------------------------------------------------------------------------------------------------------------------------------------------------------------------------------------------------------------|
| other elements displayed in the brochure, or within the show apartment / villa or between the plot boundary and the unit, are not part of the standard unit and exhibited for illustrative purposes only.                  |
| Areas shown are based on plans at the time of printing; actual dimensions could vary up to final 'as built' status and are not intended to form part of any contract or warranty.                                          |

|   | Unit type | Ground floor | First floor | Balcony / terrace & external covered area | Covered garage | Total area |
|---|-----------|--------------|-------------|-------------------------------------------|----------------|------------|
|   | RR-EE     | 456          | 619         | 491                                       | 166            | 1,732      |
|   | RR-EM     | 456          | 619         | 491                                       | 166            | 1,732      |
| _ | RR-M      | 464          | 611         | 466                                       | 162            | 1,703      |