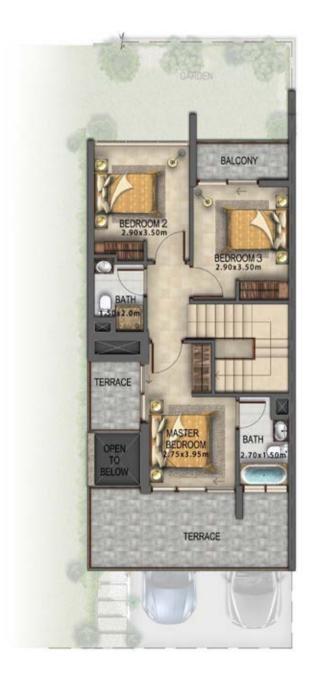

# Avencia 2

R4A-EE R4A-EM R4A-M

GROUND FLOOR FIRST FLOOR

**GROUND FLOOR** 

FIRST FLOOR

GROUND FLOOR FIRST FLOOR

| Disclaimer: Unless stated above, all accessories and interior finishes such as wallpaper, chandeliers, furniture, electronics, white goods, curtains, hard and soft landscaping, pavements, features, swimming pool(s) and |
|----------------------------------------------------------------------------------------------------------------------------------------------------------------------------------------------------------------------------|
| other elements displayed in the brochure, or within the show apartment / villa or between the plot boundary and the unit, are not part of the standard unit and exhibited for illustrative purposes only.                  |
| Areas shown are based on plans at the time of printing; actual dimensions could vary up to final 'as built' status and are not intended to form part of any contract or warranty.                                          |

|   | Unit type | Ground floor | First floor | Balcony / terrace & external covered area | Covered garage | Total area |
|---|-----------|--------------|-------------|-------------------------------------------|----------------|------------|
|   | RR-EE     | 456          | 619         | 491                                       | 166            | 1,732      |
|   | RR-EM     | 456          | 619         | 491                                       | 166            | 1,732      |
| _ | RR-M      | 464          | 611         | 466                                       | 162            | 1,703      |