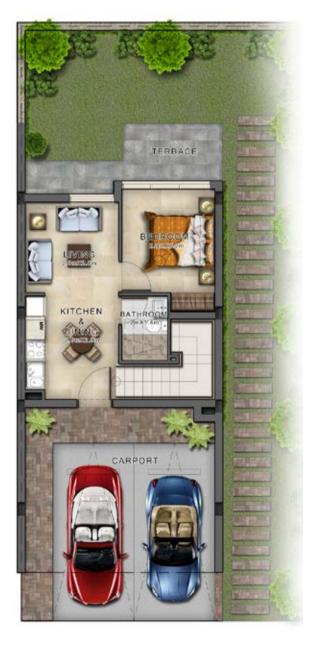

|   | Unit type | Ground floor | First floor | Balcony / terrace & external covered area | Covered garage | Total area |
|---|-----------|--------------|-------------|-------------------------------------------|----------------|------------|
|   | RR-EE     | 456          | 619         | 491                                       | 166            | 1,732      |
|   | RR-EM     | 456          | 619         | 491                                       | 166            | 1,732      |
| _ | RR-M      | 464          | 611         | 466                                       | 162            | 1,703      |