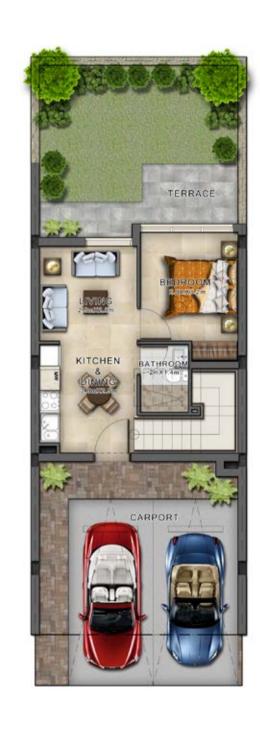

|   | Unit type | Ground floor | First floor | Balcony / terrace & external covered area | Covered garage | Total area |
|---|-----------|--------------|-------------|-------------------------------------------|----------------|------------|
|   | RR-EE     | 456          | 619         | 491                                       | 166            | 1,732      |
|   | RR-EM     | 456          | 619         | 491                                       | 166            | 1,732      |
| _ | RR-M      | 464          | 611         | 466                                       | 162            | 1,703      |

FIRST FLOOR

**GROUND FLOOR** 

FIRST FLOOR

**GROUND FLOOR** 

FIRST FLOOR

| Unit type | Ground floor | First floor | Balcony / terrace & external covered area | Covered garage | Total area |
|-----------|--------------|-------------|-------------------------------------------|----------------|------------|
| RN-EE     | 485          | 606         | 434                                       | 218            | 1,743      |
| RN-EM     | 485          | 606         | 434                                       | 218            | 1,743      |
| RN-M      | 475          | 597         | 424                                       | 211            | 1,707      |

|   | Unit type | Ground floor | First floor | Balcony / terrace & external covered area | Covered garage | Total area |
|---|-----------|--------------|-------------|-------------------------------------------|----------------|------------|
|   | RS-EE     | 473          | 610         | 566                                       | 193            | 1,842      |
|   | RS-EM     | 473          | 610         | 566                                       | 193            | 1,842      |
| - | RS-M      | 466          | 603         | 527                                       | 193            | 1,789      |

Areas shown are based on plans at the time of printing; actual dimensions could vary up to final 'as built' status and are not intended to form part of any contract or warranty.

| Unit type | Ground floor | First floor | Balcony / terrace &<br>external covered area | Covered garage | Total area |
|-----------|--------------|-------------|----------------------------------------------|----------------|------------|
| R4A-EE    | 470          | 592         | 518                                          | 241            | 1,821      |
| R4A-EM    | 470          | 592         | 518                                          | 241            | 1,821      |
| R4A-M     | 460          | 583         | 506                                          | 234            | 1,783      |

VILLA TYPE | R4-EE

VILLA TYPE | R4-EM

**GROUND FLOOR** 

FIRST FLOOR

**GROUND FLOOR** 

FIRST FLOOR

GROUND FLOOR FIRST FLOOR

| Unit type | Ground floor | First floor | Balcony / terrace & external covered area | Covered garage | Total area |
|-----------|--------------|-------------|-------------------------------------------|----------------|------------|
| R4-EE     | 470          | 592         | 518                                       | 241            | 1,821      |
| R4-EM     | 470          | 592         | 518                                       | 241            | 1,821      |
| R4-M      | 460          | 583         | 506                                       | 234            | 1,783      |