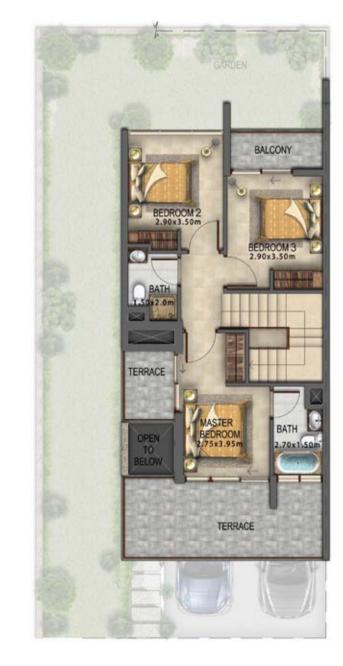

|   | Unit type | Ground floor | First floor | Balcony / terrace & external covered area | Covered garage | Total area |
|---|-----------|--------------|-------------|-------------------------------------------|----------------|------------|
|   | RR-EE     | 456          | 619         | 491                                       | 166            | 1,732      |
|   | RR-EM     | 456          | 619         | 491                                       | 166            | 1,732      |
| _ | RR-M      | 464          | 611         | 466                                       | 162            | 1,703      |

FIRST FLOOR

**GROUND FLOOR** 

FIRST FLOOR

**GROUND FLOOR** 

FIRST FLOOR

| Unit type | Ground floor | First floor | Balcony / terrace & external covered area | Covered garage | Total area |
|-----------|--------------|-------------|-------------------------------------------|----------------|------------|
| RN-EE     | 485          | 606         | 434                                       | 218            | 1,743      |
| RN-EM     | 485          | 606         | 434                                       | 218            | 1,743      |
| RN-M      | 475          | 597         | 424                                       | 211            | 1,707      |

|   | Unit type | Ground floor | First floor | Balcony / terrace & external covered area | Covered garage | Total area |
|---|-----------|--------------|-------------|-------------------------------------------|----------------|------------|
|   | RS-EE     | 473          | 610         | 566                                       | 193            | 1,842      |
|   | RS-EM     | 473          | 610         | 566                                       | 193            | 1,842      |
| - | RS-M      | 466          | 603         | 527                                       | 193            | 1,789      |