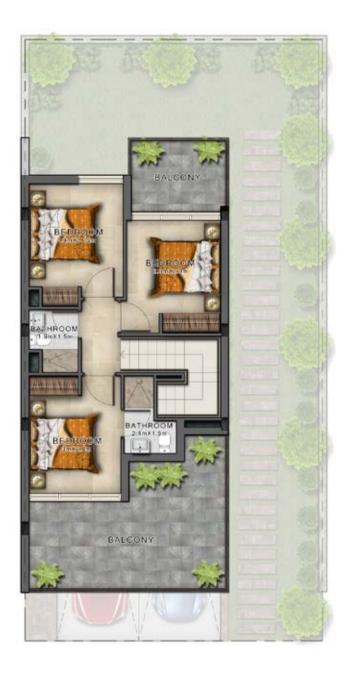

FIRST FLOOR

**GROUND FLOOR** 

FIRST FLOOR

**GROUND FLOOR** 

FIRST FLOOR

| Unit type | Ground floor | First floor | Balcony / terrace & external covered area | Covered garage | Total area |
|-----------|--------------|-------------|-------------------------------------------|----------------|------------|
| RN-EE     | 485          | 606         | 434                                       | 218            | 1,743      |
| RN-EM     | 485          | 606         | 434                                       | 218            | 1,743      |
| RN-M      | 475          | 597         | 424                                       | 211            | 1,707      |