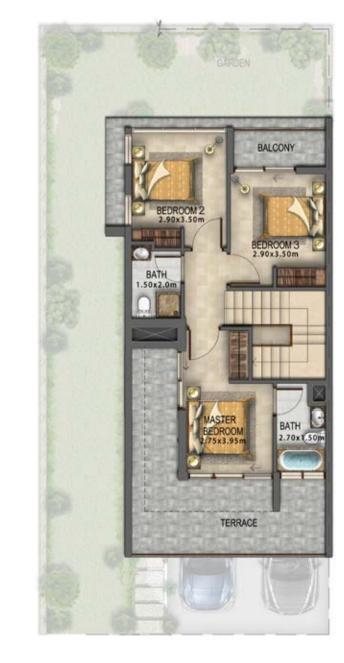

|   | Unit type | Ground floor | First floor | Balcony / terrace & external covered area | Covered garage | Total area |
|---|-----------|--------------|-------------|-------------------------------------------|----------------|------------|
|   | RR-EE     | 456          | 619         | 491                                       | 166            | 1,732      |
|   | RR-EM     | 456          | 619         | 491                                       | 166            | 1,732      |
| _ | RR-M      | 464          | 611         | 466                                       | 162            | 1,703      |

FIRST FLOOR

**GROUND FLOOR** 

FIRST FLOOR

**GROUND FLOOR** 

FIRST FLOOR

| Unit type | Ground floor | First floor | Balcony / terrace & external covered area | Covered garage | Total area |
|-----------|--------------|-------------|-------------------------------------------|----------------|------------|
| RN-EE     | 485          | 606         | 434                                       | 218            | 1,743      |
| RN-EM     | 485          | 606         | 434                                       | 218            | 1,743      |
| RN-M      | 475          | 597         | 424                                       | 211            | 1,707      |

|   | Unit type | Ground floor | First floor | Balcony / terrace & external covered area | Covered garage | Total area |
|---|-----------|--------------|-------------|-------------------------------------------|----------------|------------|
|   | RS-EE     | 473          | 610         | 566                                       | 193            | 1,842      |
|   | RS-EM     | 473          | 610         | 566                                       | 193            | 1,842      |
| - | RS-M      | 466          | 603         | 527                                       | 193            | 1,789      |

Areas shown are based on plans at the time of printing; actual dimensions could vary up to final 'as built' status and are not intended to form part of any contract or warranty.

| Unit type | Ground floor | First floor | Balcony / terrace &<br>external covered area | Covered garage | Total area |
|-----------|--------------|-------------|----------------------------------------------|----------------|------------|
| R4A-EE    | 470          | 592         | 518                                          | 241            | 1,821      |
| R4A-EM    | 470          | 592         | 518                                          | 241            | 1,821      |
| R4A-M     | 460          | 583         | 506                                          | 234            | 1,783      |

VILLA TYPE | R4-EE

VILLA TYPE | R4-EM

**GROUND FLOOR** 

FIRST FLOOR

**GROUND FLOOR** 

FIRST FLOOR

GROUND FLOOR FIRST FLOOR

| Unit type | Ground floor | First floor | Balcony / terrace & external covered area | Covered garage | Total area |
|-----------|--------------|-------------|-------------------------------------------|----------------|------------|
| R4-EE     | 470          | 592         | 518                                       | 241            | 1,821      |
| R4-EM     | 470          | 592         | 518                                       | 241            | 1,821      |
| R4-M      | 460          | 583         | 506                                       | 234            | 1,783      |