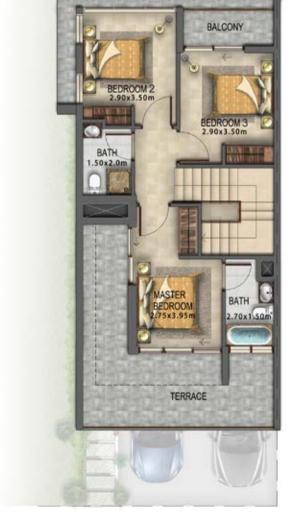

|   | Unit type | Ground floor | First floor | Balcony / terrace & external covered area | Covered garage | Total area |
|---|-----------|--------------|-------------|-------------------------------------------|----------------|------------|
|   | RR-EE     | 456          | 619         | 491                                       | 166            | 1,732      |
|   | RR-EM     | 456          | 619         | 491                                       | 166            | 1,732      |
| _ | RR-M      | 464          | 611         | 466                                       | 162            | 1,703      |

FIRST FLOOR

**GROUND FLOOR** 

FIRST FLOOR

**GROUND FLOOR** 

FIRST FLOOR

| Unit type | Ground floor | First floor | Balcony / terrace & external covered area | Covered garage | Total area |
|-----------|--------------|-------------|-------------------------------------------|----------------|------------|
| RN-EE     | 485          | 606         | 434                                       | 218            | 1,743      |
| RN-EM     | 485          | 606         | 434                                       | 218            | 1,743      |
| RN-M      | 475          | 597         | 424                                       | 211            | 1,707      |

|   | Unit type | Ground floor | First floor | Balcony / terrace & external covered area | Covered garage | Total area |
|---|-----------|--------------|-------------|-------------------------------------------|----------------|------------|
|   | RS-EE     | 473          | 610         | 566                                       | 193            | 1,842      |
|   | RS-EM     | 473          | 610         | 566                                       | 193            | 1,842      |
| - | RS-M      | 466          | 603         | 527                                       | 193            | 1,789      |

Areas shown are based on plans at the time of printing; actual dimensions could vary up to final 'as built' status and are not intended to form part of any contract or warranty.

| Unit type | Ground floor | First floor | Balcony / terrace &<br>external covered area | Covered garage | Total area |
|-----------|--------------|-------------|----------------------------------------------|----------------|------------|
| R4A-EE    | 470          | 592         | 518                                          | 241            | 1,821      |
| R4A-EM    | 470          | 592         | 518                                          | 241            | 1,821      |
| R4A-M     | 460          | 583         | 506                                          | 234            | 1,783      |

VILLA TYPE | R4-EE

VILLA TYPE | R4-EM

**GROUND FLOOR** 

FIRST FLOOR

**GROUND FLOOR** 

FIRST FLOOR

GROUND FLOOR FIRST FLOOR

| Unit type | Ground floor | First floor | Balcony / terrace & external covered area | Covered garage | Total area |
|-----------|--------------|-------------|-------------------------------------------|----------------|------------|
| R4-EE     | 470          | 592         | 518                                       | 241            | 1,821      |
| R4-EM     | 470          | 592         | 518                                       | 241            | 1,821      |
| R4-M      | 460          | 583         | 506                                       | 234            | 1,783      |