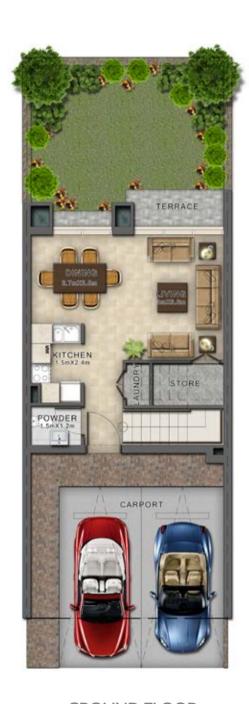

|   | Unit type | Ground floor | First floor | Balcony / terrace & external covered area | Covered garage | Total area |
|---|-----------|--------------|-------------|-------------------------------------------|----------------|------------|
|   | RR-EE     | 456          | 619         | 491                                       | 166            | 1,732      |
|   | RR-EM     | 456          | 619         | 491                                       | 166            | 1,732      |
| _ | RR-M      | 464          | 611         | 466                                       | 162            | 1,703      |

FIRST FLOOR

**GROUND FLOOR** 

FIRST FLOOR

**GROUND FLOOR** 

FIRST FLOOR

| Unit type | Ground floor | First floor | Balcony / terrace & external covered area | Covered garage | Total area |
|-----------|--------------|-------------|-------------------------------------------|----------------|------------|
| RN-EE     | 485          | 606         | 434                                       | 218            | 1,743      |
| RN-EM     | 485          | 606         | 434                                       | 218            | 1,743      |
| RN-M      | 475          | 597         | 424                                       | 211            | 1,707      |

|   | Unit type | Ground floor | First floor | Balcony / terrace & external covered area | Covered garage | Total area |
|---|-----------|--------------|-------------|-------------------------------------------|----------------|------------|
|   | RS-EE     | 473          | 610         | 566                                       | 193            | 1,842      |
|   | RS-EM     | 473          | 610         | 566                                       | 193            | 1,842      |
| - | RS-M      | 466          | 603         | 527                                       | 193            | 1,789      |

Areas shown are based on plans at the time of printing; actual dimensions could vary up to final 'as built' status and are not intended to form part of any contract or warranty.

| Unit type | Ground floor | First floor | Balcony / terrace &<br>external covered area | Covered garage | Total area |
|-----------|--------------|-------------|----------------------------------------------|----------------|------------|
| R4A-EE    | 470          | 592         | 518                                          | 241            | 1,821      |
| R4A-EM    | 470          | 592         | 518                                          | 241            | 1,821      |
| R4A-M     | 460          | 583         | 506                                          | 234            | 1,783      |

VILLA TYPE | R4-EE

VILLA TYPE | R4-EM

**GROUND FLOOR** 

FIRST FLOOR

**GROUND FLOOR** 

FIRST FLOOR

GROUND FLOOR FIRST FLOOR

| Unit type | Ground floor | First floor | Balcony / terrace & external covered area | Covered garage | Total area |
|-----------|--------------|-------------|-------------------------------------------|----------------|------------|
| R4-EE     | 470          | 592         | 518                                       | 241            | 1,821      |
| R4-EM     | 470          | 592         | 518                                       | 241            | 1,821      |
| R4-M      | 460          | 583         | 506                                       | 234            | 1,783      |