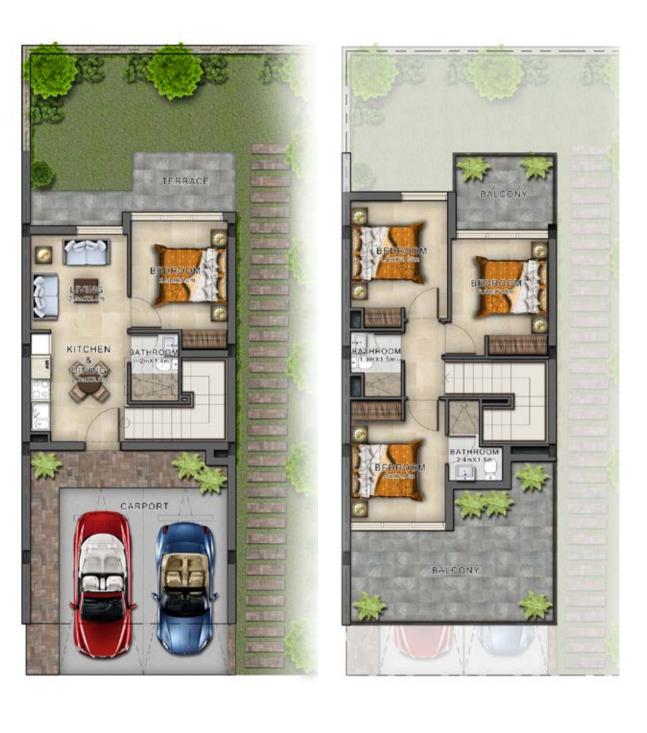

### RN-EE RN-EM RN-M R4-EE R4-EM R4-M

|   | Unit type | Ground floor | First floor | Balcony / terrace & external covered area | Covered garage | Total area |
|---|-----------|--------------|-------------|-------------------------------------------|----------------|------------|
|   | RR-EE     | 456          | 619         | 491                                       | 166            | 1,732      |
|   | RR-EM     | 456          | 619         | 491                                       | 166            | 1,732      |
| _ | RR-M      | 464          | 611         | 466                                       | 162            | 1,703      |