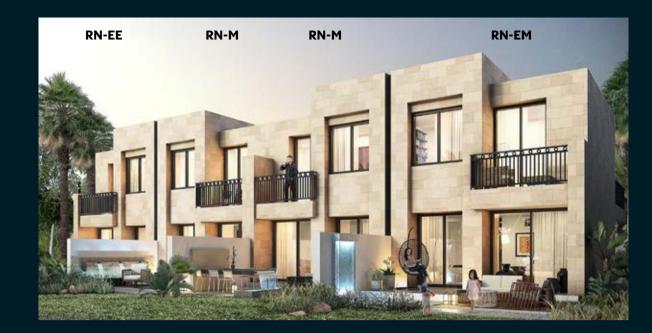

### RN-EE RN-EM RN-M R4-EE R4-EM R4-M

FIRST FLOOR

**GROUND FLOOR** 

FIRST FLOOR

**GROUND FLOOR** 

FIRST FLOOR

| Unit type | Ground floor | First floor | Balcony / terrace & external covered area | Covered garage | Total area |
|-----------|--------------|-------------|-------------------------------------------|----------------|------------|
| RN-EE     | 485          | 606         | 434                                       | 218            | 1,743      |
| RN-EM     | 485          | 606         | 434                                       | 218            | 1,743      |
| RN-M      | 475          | 597         | 424                                       | 211            | 1,707      |