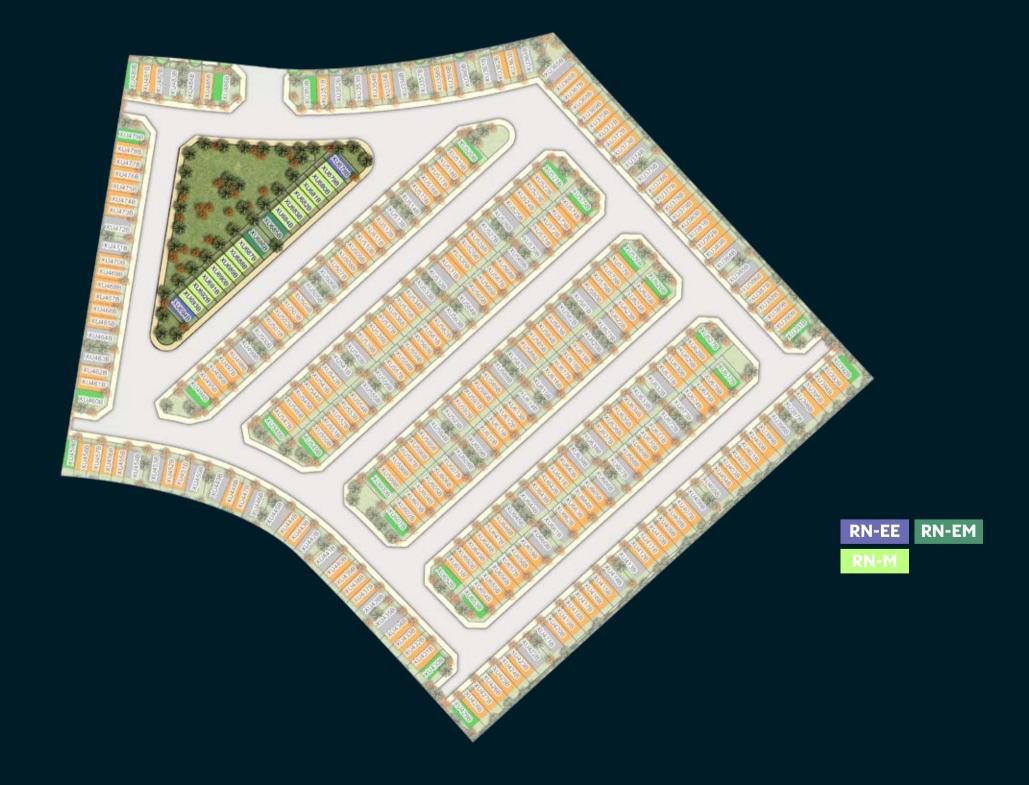

### RN-EE RN-EM RN-M R4-EE R4-EM R4-M

FIRST FLOOR

**GROUND FLOOR** 

FIRST FLOOR

**GROUND FLOOR** 

FIRST FLOOR

| Unit type | Ground floor | First floor | Balcony / terrace & external covered area | Covered garage | Total area |
|-----------|--------------|-------------|-------------------------------------------|----------------|------------|
| RN-EE     | 485          | 606         | 434                                       | 218            | 1,743      |
| RN-EM     | 485          | 606         | 434                                       | 218            | 1,743      |
| RN-M      | 475          | 597         | 424                                       | 211            | 1,707      |