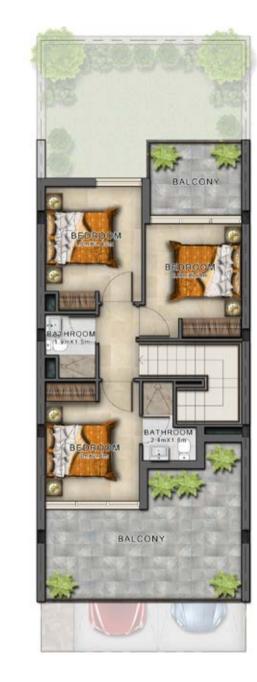

### RN-EE RN-EM RN-M R4-EE R4-EM R4-M

|   | Unit type | Ground floor | First floor | Balcony / terrace & external covered area | Covered garage | Total area |
|---|-----------|--------------|-------------|-------------------------------------------|----------------|------------|
|   | RR-EE     | 456          | 619         | 491                                       | 166            | 1,732      |
|   | RR-EM     | 456          | 619         | 491                                       | 166            | 1,732      |
| _ | RR-M      | 464          | 611         | 466                                       | 162            | 1,703      |