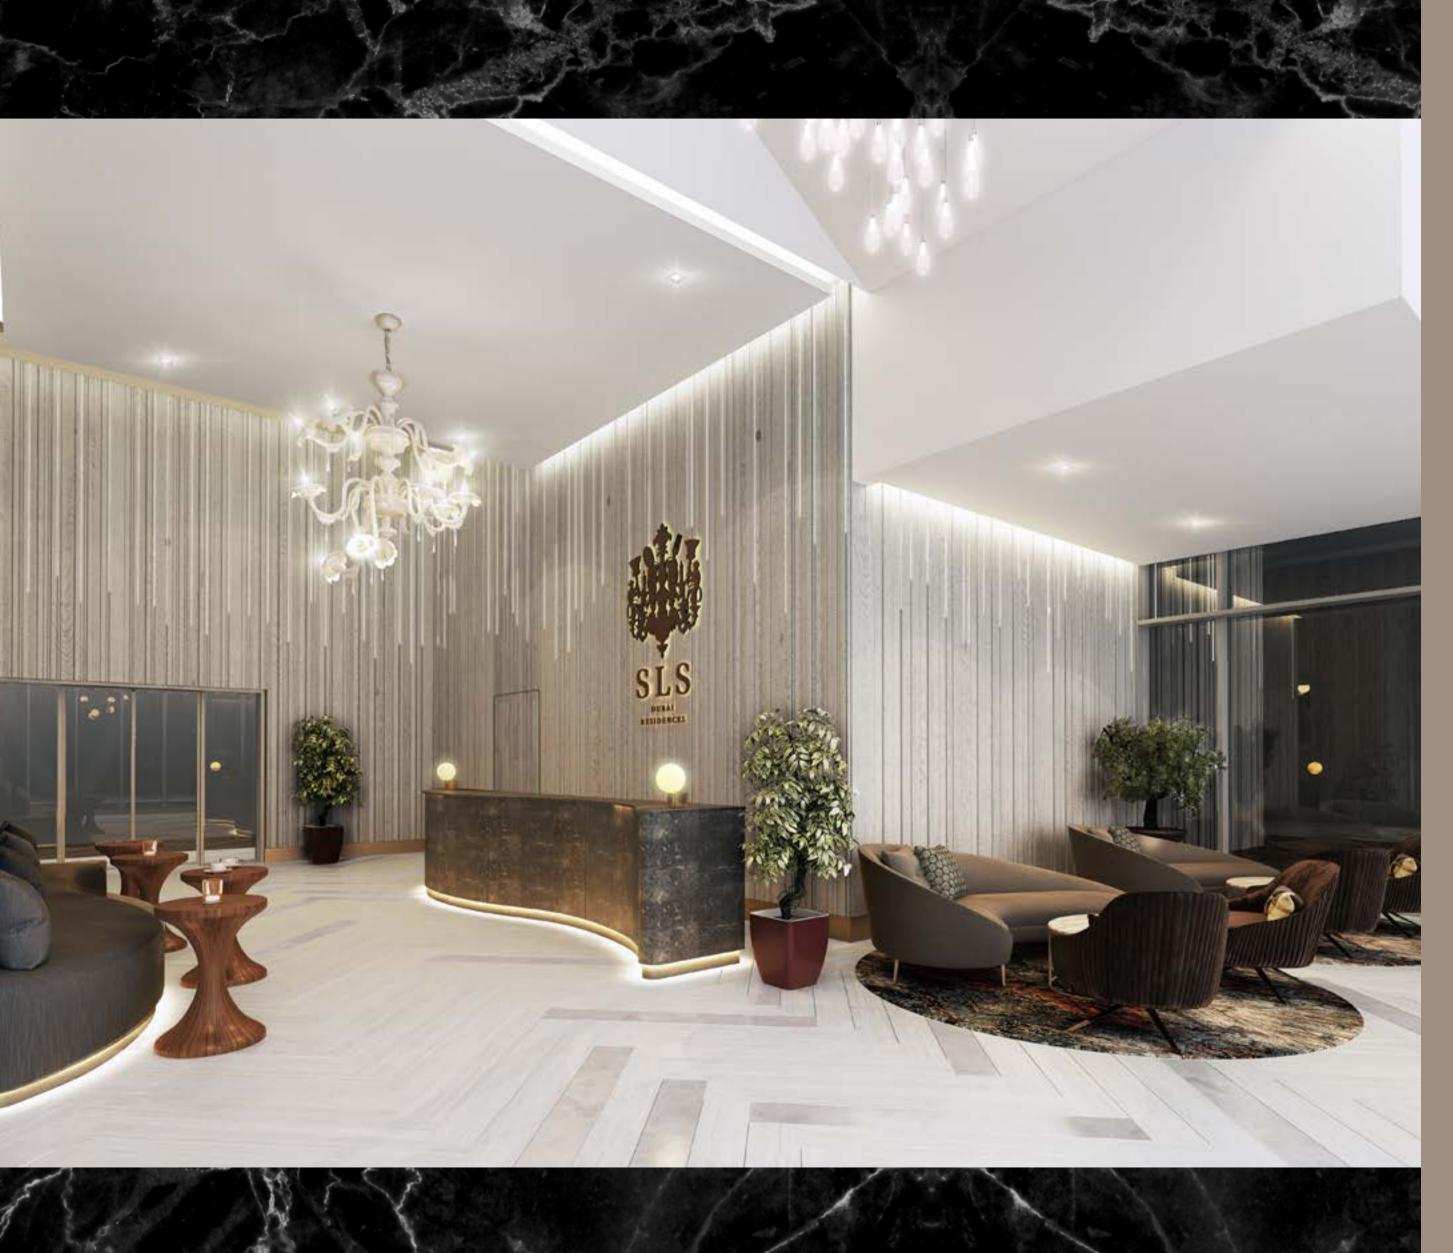

ARRIVAL LOBBY

# The SLS universe of discerning taste & spirit

SLS Dubai Residences, clad in floor- to-ceiling glass windows and doors, have a private, smooth and soothing, yet very cool entrance. While enjoying all of the comfort and conveniences of life in a 5-star hotel, residents maintain their privacy by entering through the residential arrival lobby.

The lobby is elegantly simple, but also quite grand, with a mega-high ceiling, specialized mood lighting, rich colors, textures and materials, and glamorous style. Upon arrival, enjoy impeccable service that attends to every conceivable business and personal need.