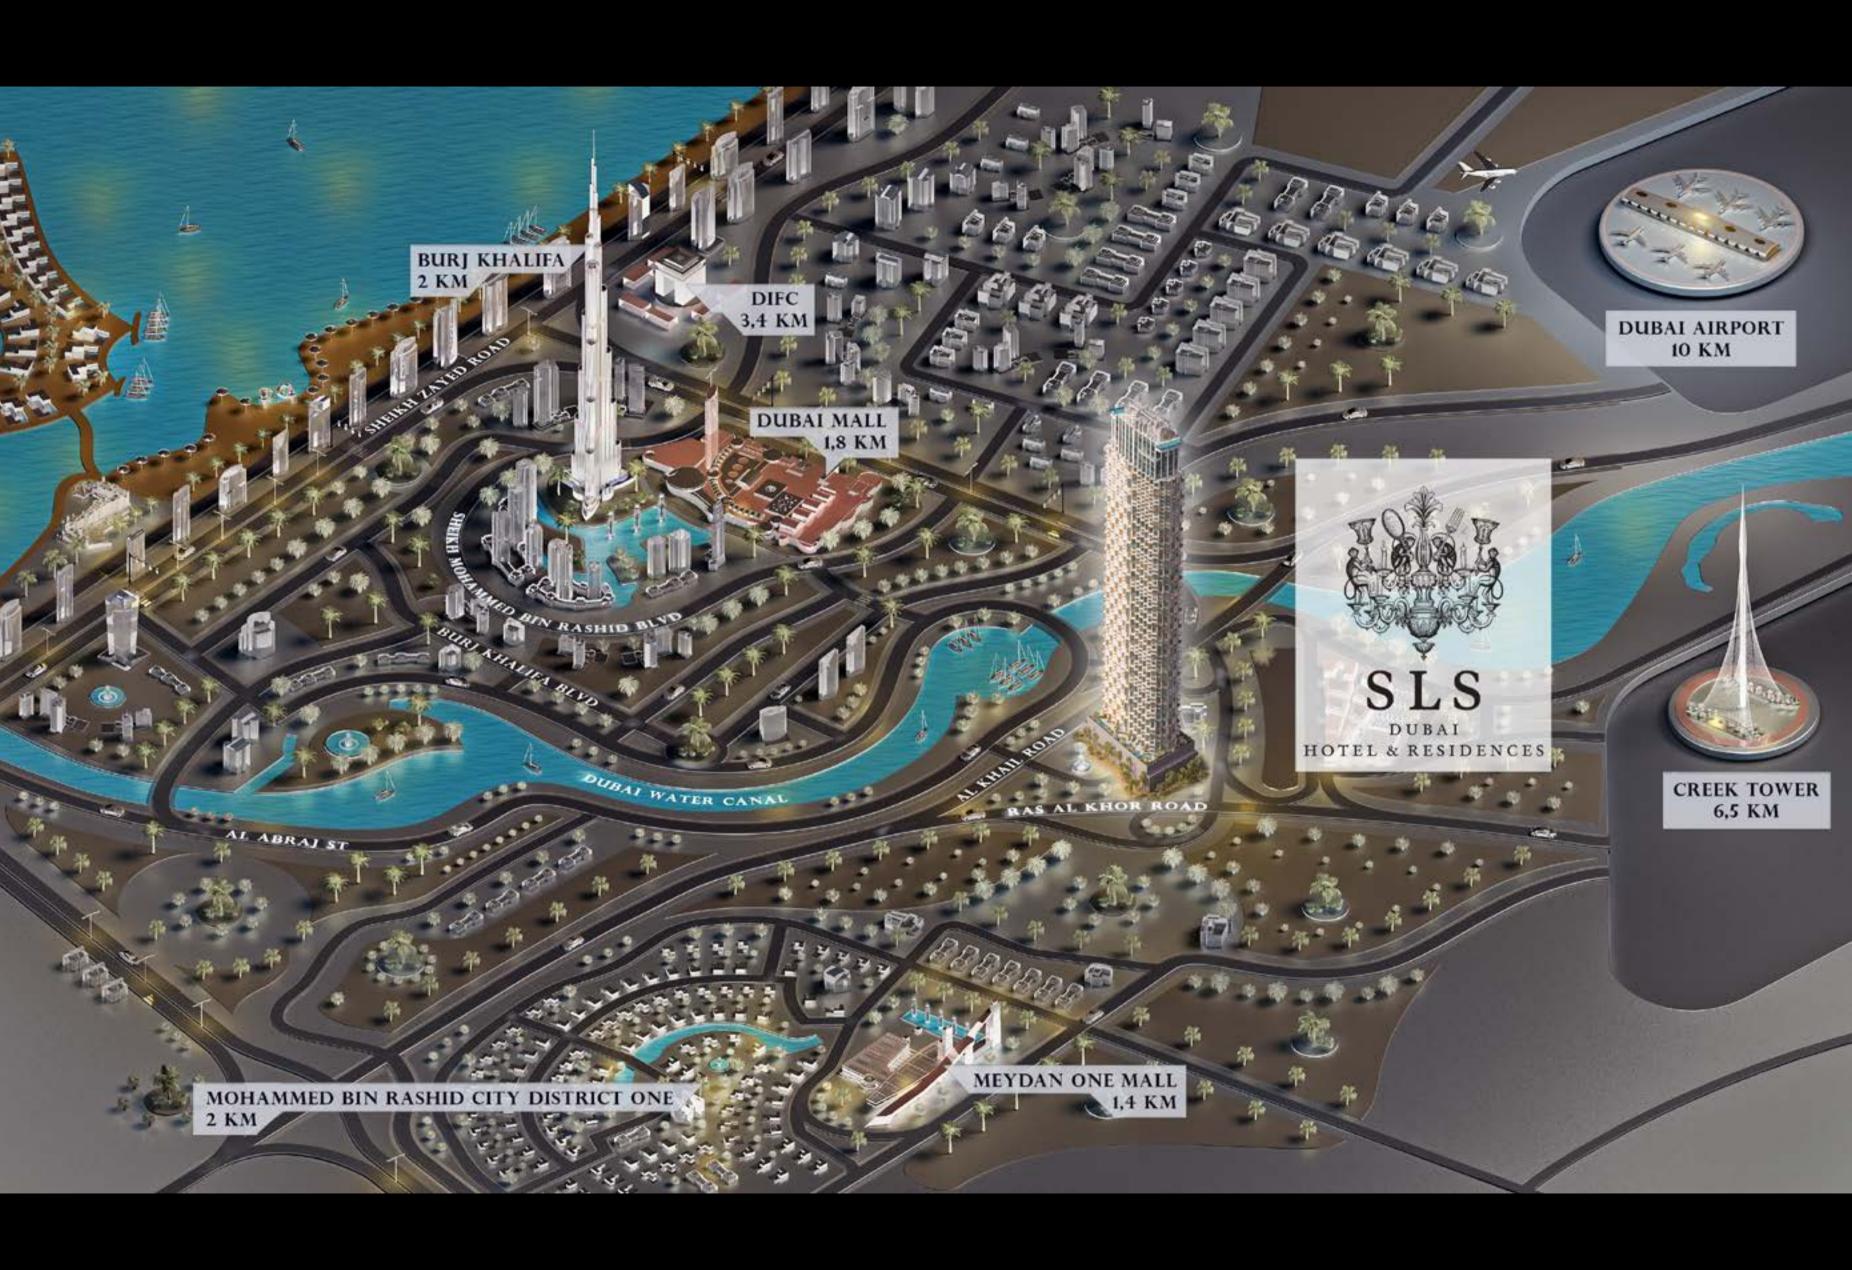

# REDEFINIG THE FUTURE OF LUXURY LIVING

Boasting 946 units, with 254 uniquely designed hotel rooms, 321 hotel apartments and 371 residences, spread over 75 floors, SLS Dubai will be one of the tallest hotels and residences in the region.

A wondrous and striking landmark in Burj Khalifa District, designed by the award-winning architects Aedas and interior designer Paul Bishop the SLS Dubai is a unique cabinet of curiosities that never ceases to delight