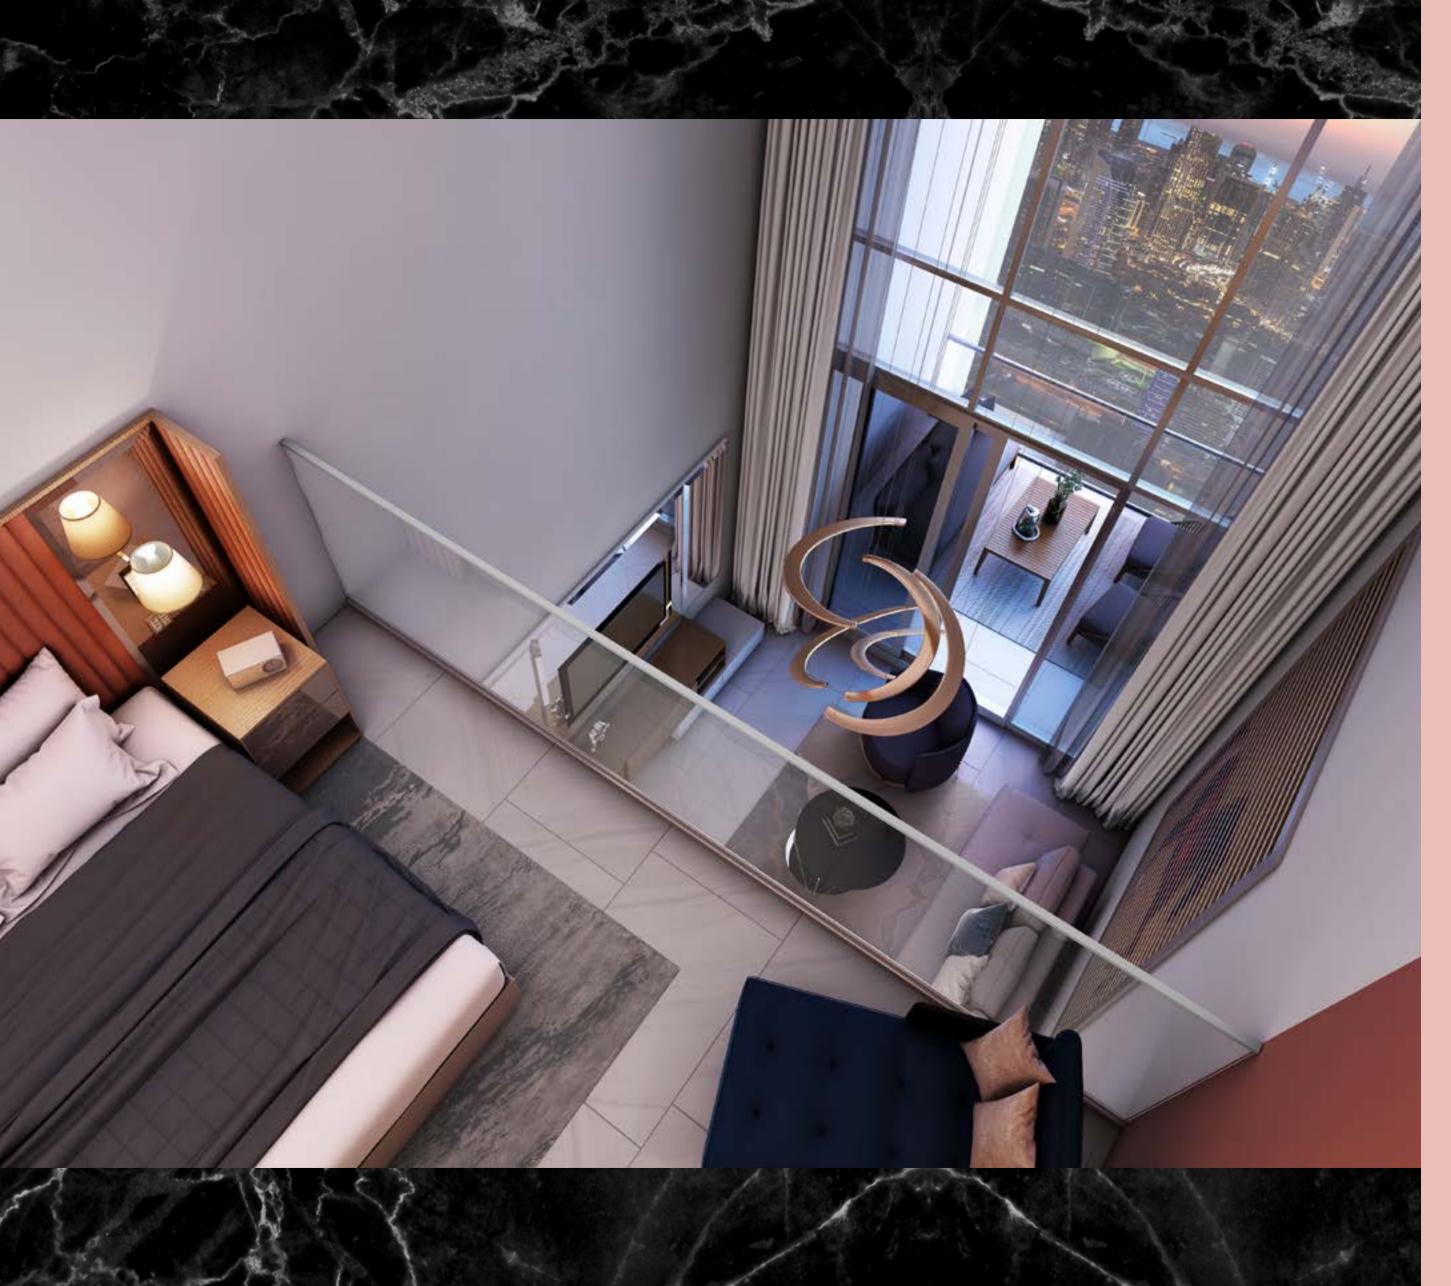

### Prepare to be amazed

The SLS Dubai one bedroom loft is super functional, so lively and buoyant, with a double height of over 7 meters, giving you mega big bedroom and living room volume. The living room extends onto a 7 meter high terrace, where the views are just amazing. All details are designed for your needs and lifestyle.