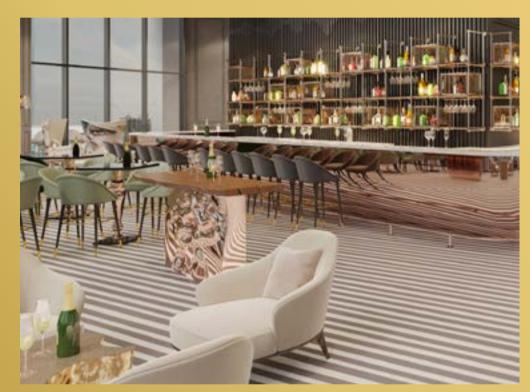

### Sky lobby

Upon arrival, guests will enter through the ground floor lift lobby and take an express elevator to the opulent Sky lobby on the 71st floor over 300 meters, redefining luxury for the 21st century.

Floor to ceiling windows dazzle with incredible panoramic views of the city, creating the perfect ambience for the mixology lounge bar.

FLOOR # 75