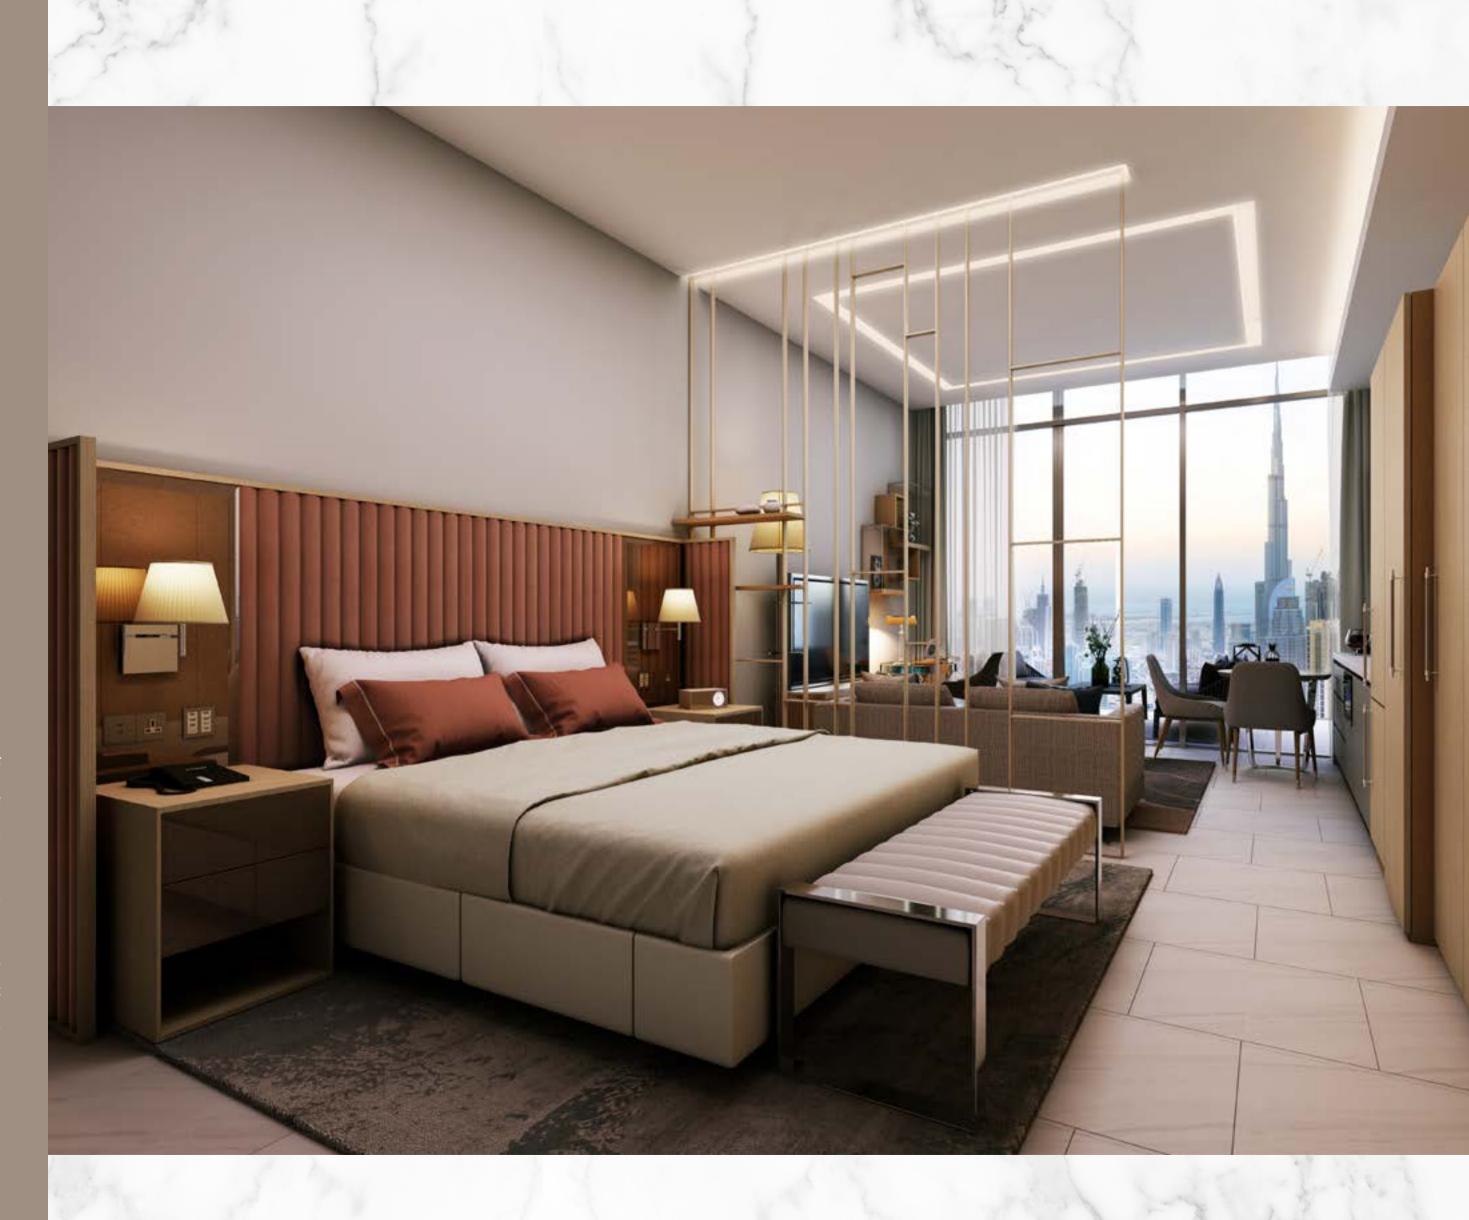

### Prepare to be amazed

The SLS Dubai one bedroom loft is super functional, so lively and buoyant, with a double height of over 7 meters, giving you mega big bedroom and living room volume. The living room extends onto a 7 meter high terrace, where the views are just amazing. All details are designed for your needs and lifestyle.