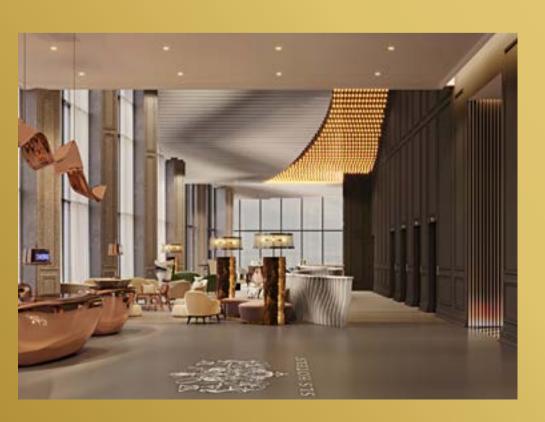

# The SLS universe of discerning taste & spirit

SLS Dubai Residences, clad in floor- to-ceiling glass windows and doors, have a private, smooth and soothing, yet very cool entrance. While enjoying all of the comfort and conveniences of life in a 5-star hotel, residents maintain their privacy by entering through the residential arrival lobby.

The lobby is elegantly simple, but also quite grand, with a mega-high ceiling, specialized mood lighting, rich colors, textures and materials, and glamorous style. Upon arrival, enjoy impeccable service that attends to every conceivable business and personal need.