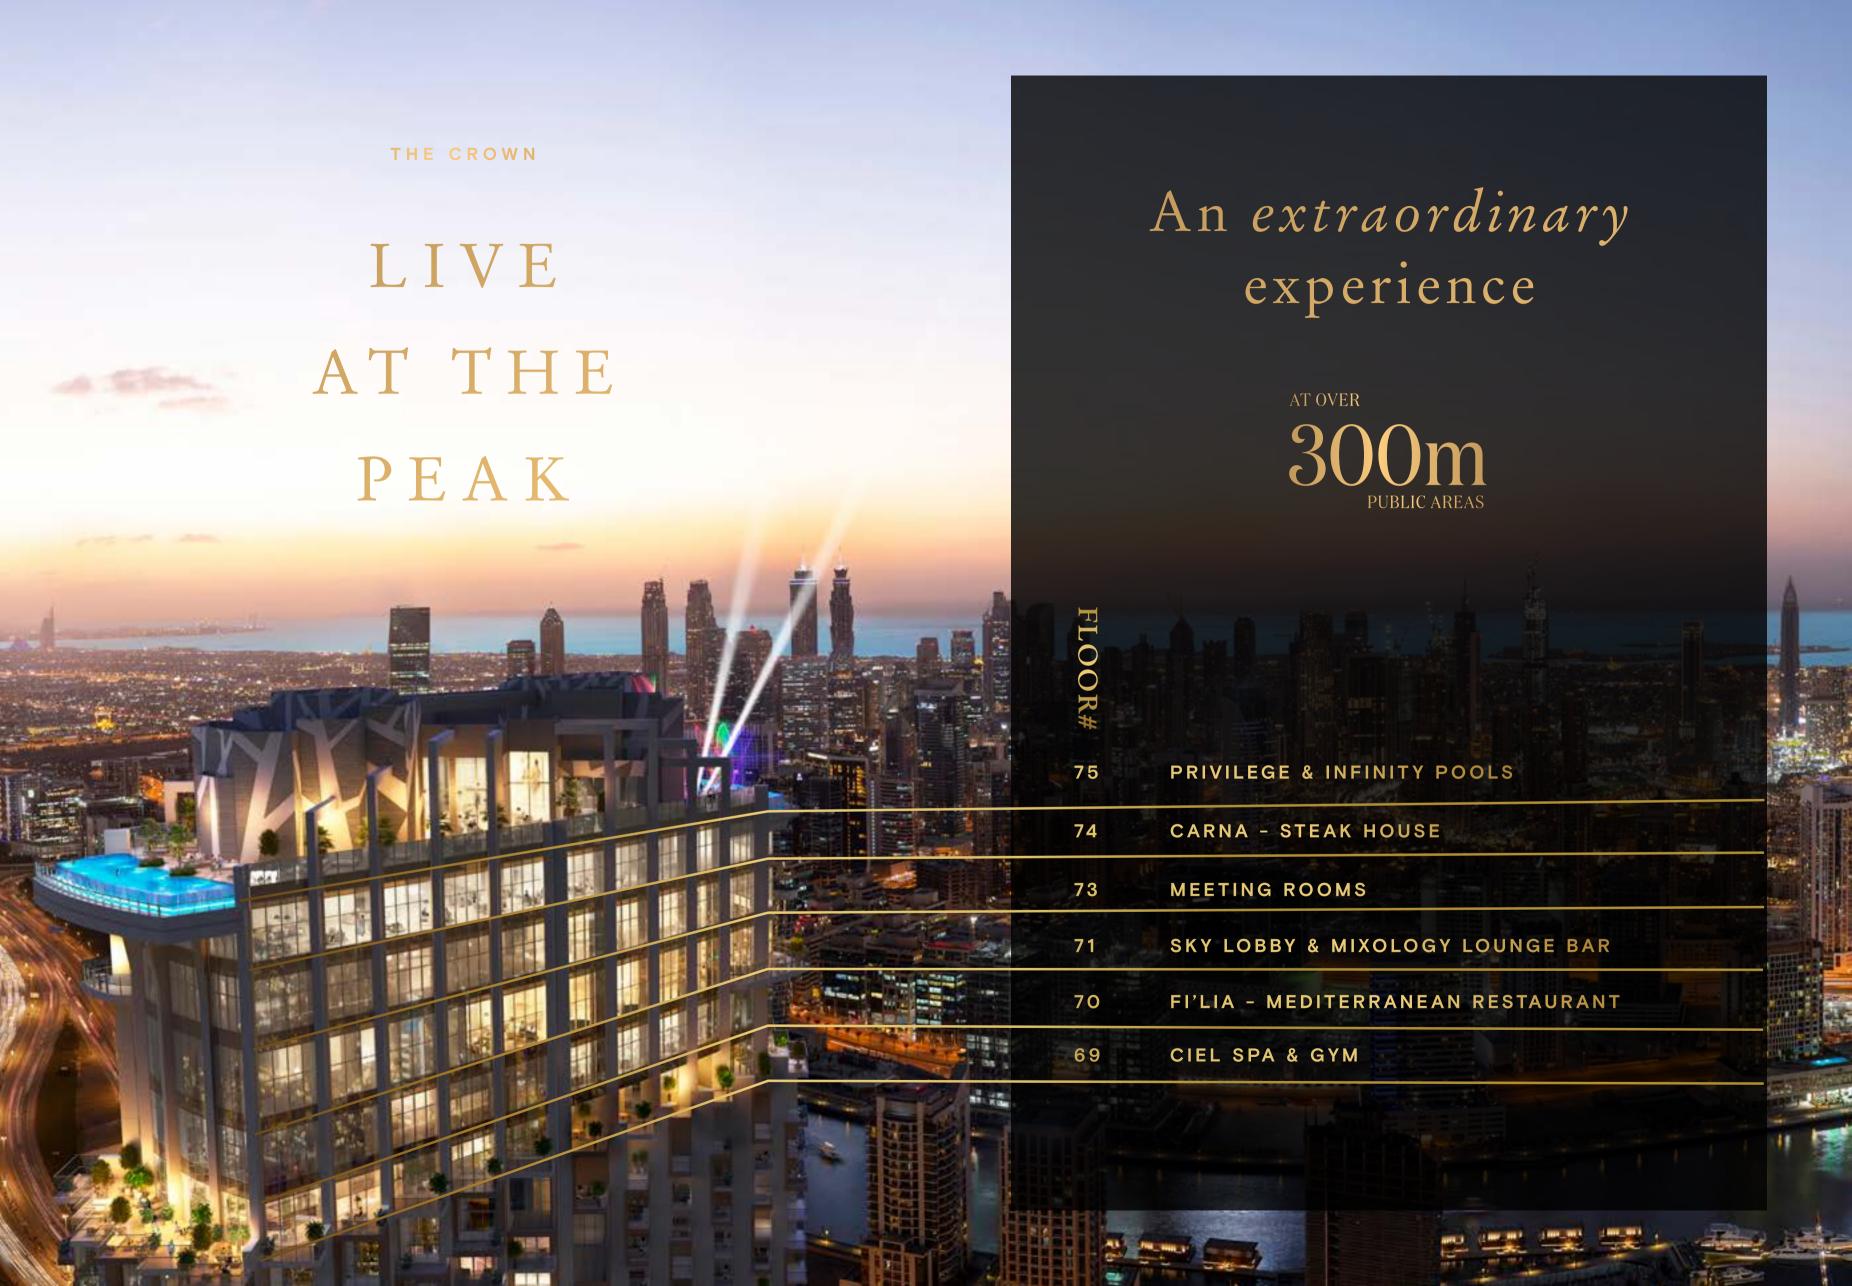

# REDEFINIG THE FUTURE OF LUXURY LIVING

Boasting 946 units, with 254 uniquely designed hotel rooms, 321 hotel apartments and 371 residences, spread over 75 floors, SLS Dubai will be one of the tallest hotels and residences in the region.

### Sky lobby

Upon arrival, guests will enter through the ground floor lift lobby and take an express elevator to the opulent Sky lobby on the 71st floor over 300 meters, redefining luxury for the 21st century.

Floor to ceiling windows dazzle with incredible panoramic views of the city, creating the perfect ambience for the mixology lounge bar.

FLOOR # 75

### privilege

The infinite pleasure

## An evocative urban stage

Privilege is an upscale nightlife venue and day club lounge where you can enjoy a playful decadence of signature food and beverages.

Privilege is providing signature rooftop experience featuring expansive interior lounge space that opens up directly onto two infinity pools which are over 325 meters.