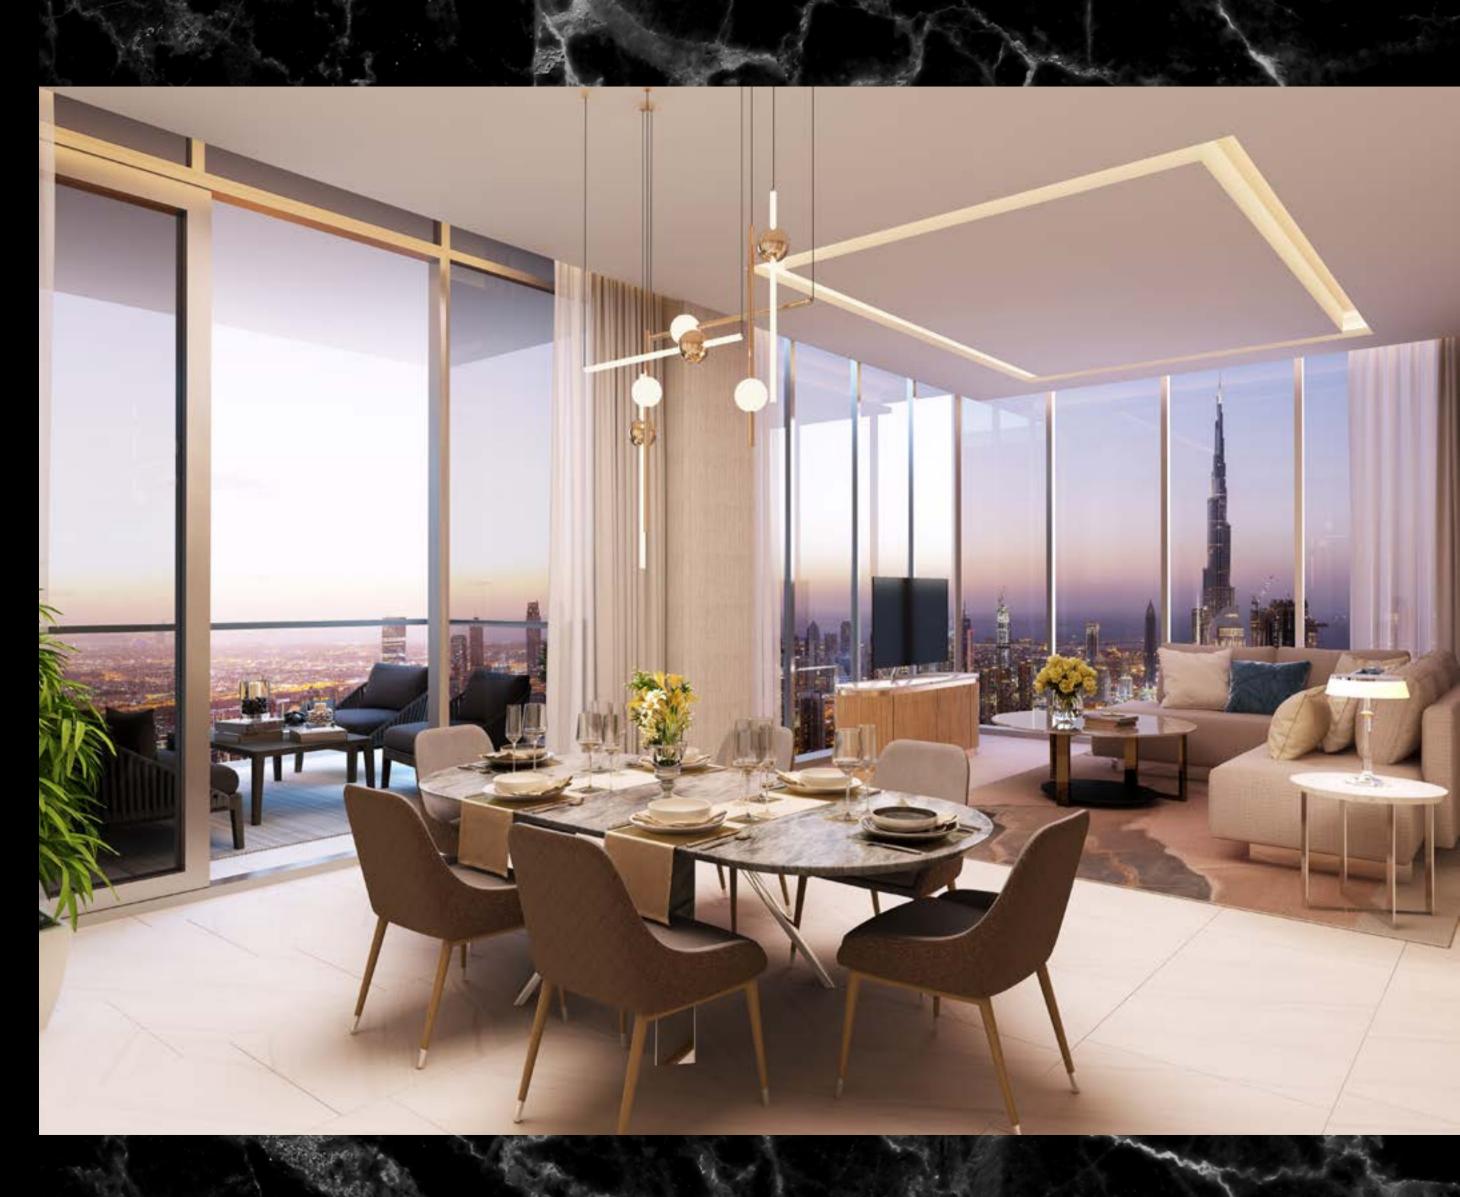

## Double the elegance, triple the fun

SOPHISTICATED AND PLAYFUL

The two bedroom duplex at the SLS Dubai Residences exudes a cosmopolitan sophistication and refined aesthetic design, with playful hints and winks.

These magnificent residences feature glass corners in the living room, bedroom and bathroom, so you can have 180-degree views of the city, with a complete and guaranteed privacy.

ONE BEDROOM LOFT