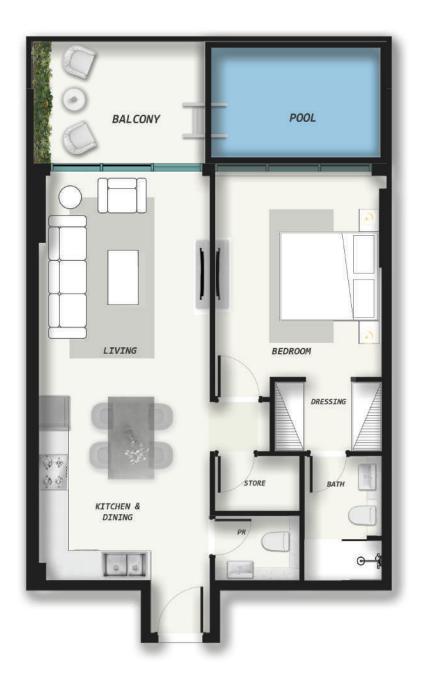

S ELEGANCE IN EVERY DETAIL

A stunning blend of contemporary architecture and natural beauty, every element of SAMANA Avenue is meticulously designed to create an aesthetically pleasing environment that exudes elegance and sophistication. From the sleek lines and modern materials to the thoughtfully landscaped gardens and pathways, every detail contributes to a harmonious living experience.





#### FLAWLESS ACCESSIBILITY

With easy access to major highways and public transportation, DLRC offers you seamless connectivity to the rest of the city. Whether you're commuting to work or exploring the city's many attractions, living in DLRC puts everything within easy reach.













































#### STUDIO WITHOUT POOL



### STUDIO WITH POOL



# ONE BEDROOM WITH POOL



# TWO BEDROOM WITH POOL