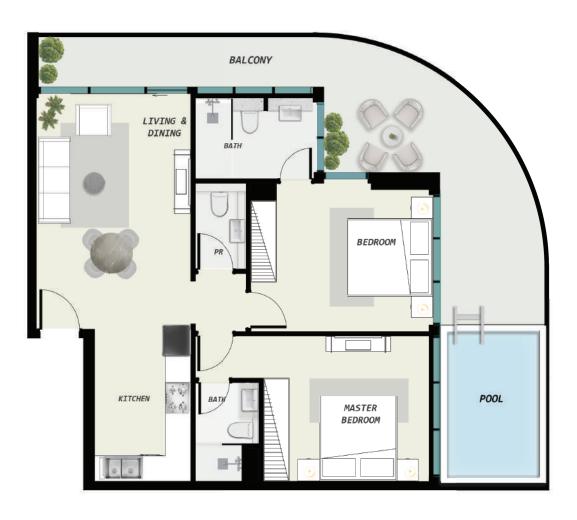

A stunning blend of contemporary architecture and natural beauty, every element of SAMANA Avenue is meticulously designed to create an aesthetically pleasing environment that exudes elegance and sophistication. From the sleek lines and modern materials to the thoughtfully landscaped gardens and pathways, every detail contributes to a harmonious living experience.





#### FLAWLESS ACCESSIBILITY

With easy access to major highways and public transportation, DLRC offers you seamless connectivity to the rest of the city. Whether you're commuting to work or exploring the city's many attractions, living in DLRC puts everything within easy reach.













































#### STUDIO WITHOUT POOL



### STUDIO WITH POOL



# ONE BEDROOM WITH POOL



# TWO BEDROOM WITH POOL