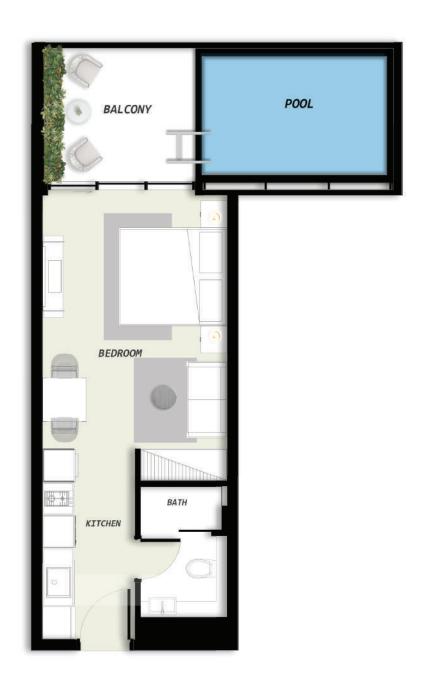

e bliss









## TIMELESS ELEGANCE IN EVERY DETAIL

A stunning blend of contemporary architecture and natural beauty, every element of SAMANA Avenue is meticulously designed to create an aesthetically pleasing environment that exudes elegance and sophistication. From the sleek lines and modern materials to the thoughtfully landscaped gardens and pathways, every detail contributes to a harmonious living experience.





#### FLAWLESS ACCESSIBILITY

With easy access to major highways and public transportation, DLRC offers you seamless connectivity to the rest of the city. Whether you're commuting to work or exploring the city's many attractions, living in DLRC puts everything within easy reach.













































#### STUDIO WITHOUT POOL



### STUDIO WITH POOL



# ONE BEDROOM WITH POOL



# TWO BEDROOM WITH POOL