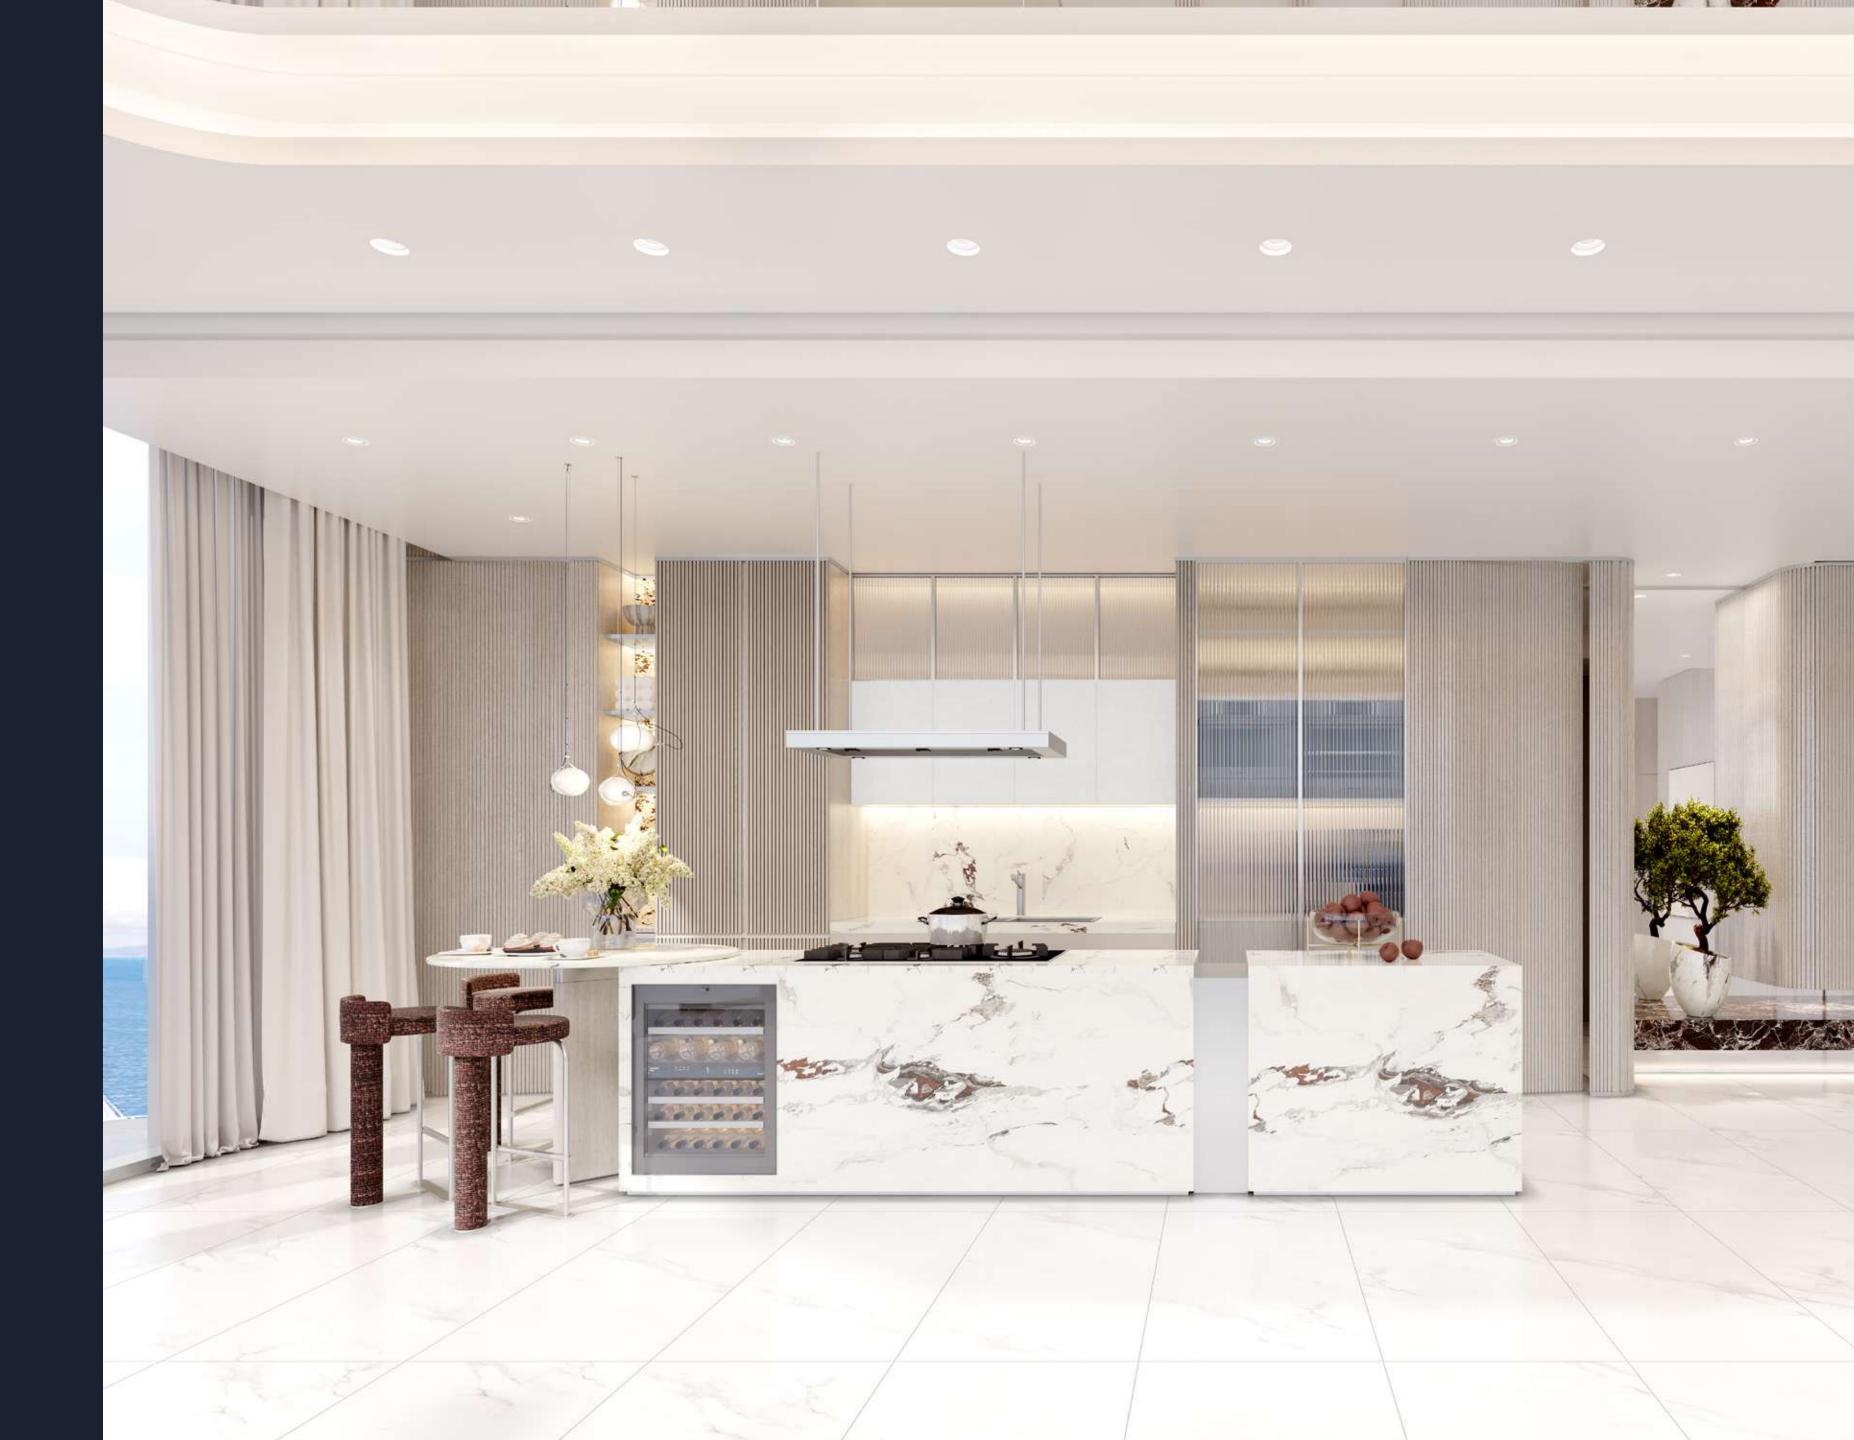

Inside the collection of apartments, duplex suites, penthouses and terrace houses at Côtier House, each impeccable detail combines the intuitive and the beautiful. Carefully selected material palettes create seamless functionality, usability, and practicality within the open layout of each home.

Curtained floor-to-ceiling windows give residents a subtle control over natural light as it reflects and diffuses across the interior materials — highlighting a masterfully tailored furniture selection as each room is bathed in sunlight.

Experience the perfect blend of elegance and modernity in our spacious apartments. Designed to inspire, these residences offer seamless layouts, premium finishes, and thoughtful details that redefine luxury living. Privacy and comfort come standard, making every moment truly extraordinary.

Smooth curves within intimate settings create a softness among the clean angular shapes that define our contemporary materials pallet. Here, residents live in privacy and comfort down to every extraordinary detail.