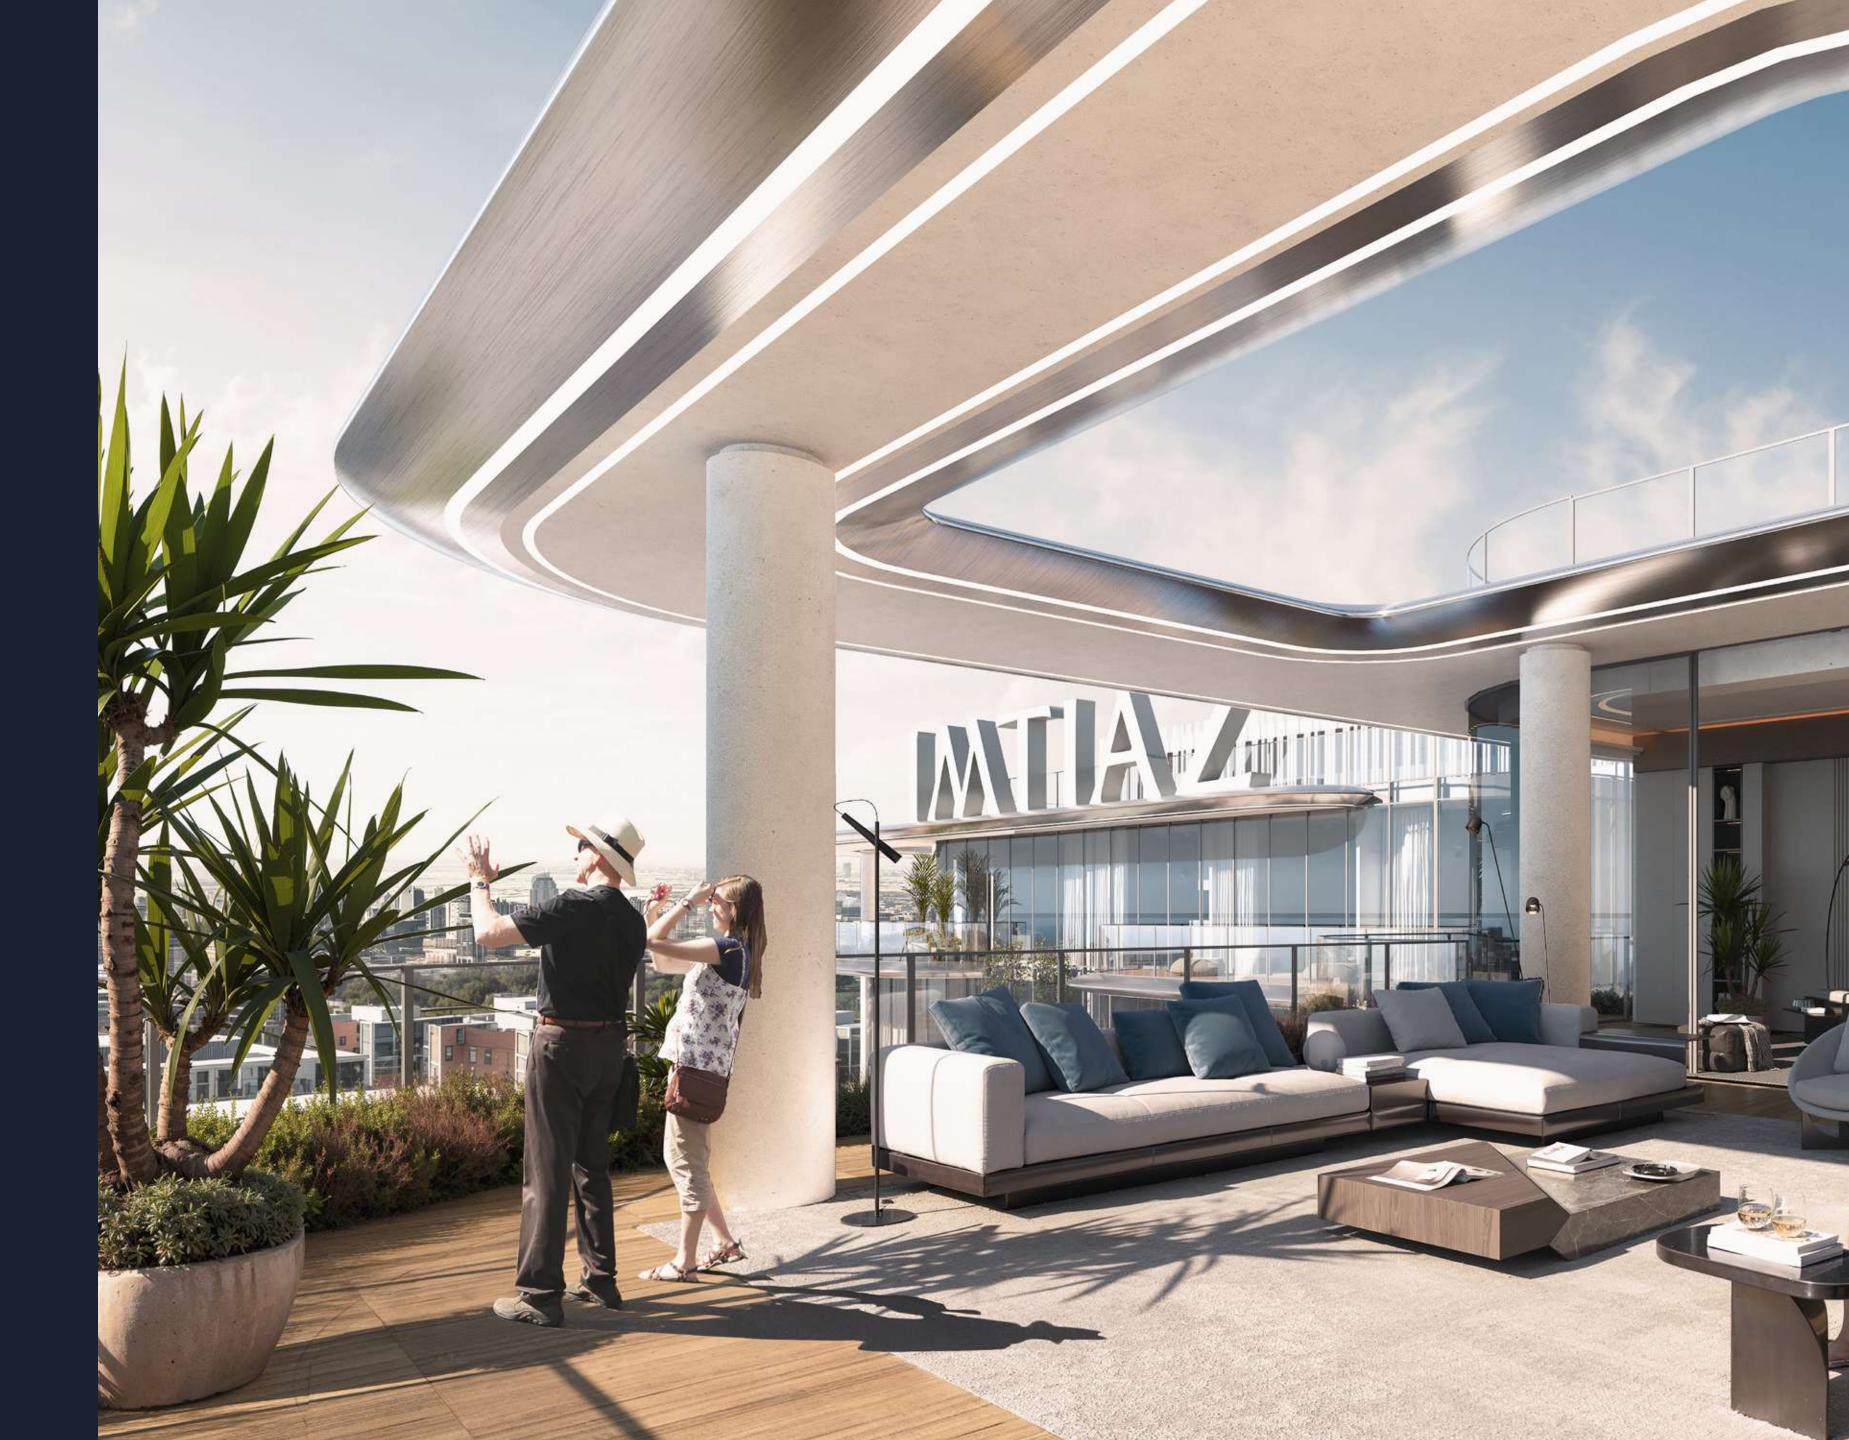

### ) CLUB HOUSE

Situated at the heart of Côtier House, The Clubhouse is a unique communal space where residents can socialise and reconnect. It is ideal for hosting friends and family, and networking with like-minded residents.

## > FITNESS

Côtier House is a home dedicated to your well-being. With a state-ofthe-art gym, residents have access to elevated workouts within moments of their homes.

EXPERIENCE THE HEIGHT OF REFINED LIVING IN A SPACIOUS 4-BEDROOM PENTHOUSE, WHERE EVERY DETAIL EMBODIES TIMELESS ELEGANCE AND MODERN COMFORT