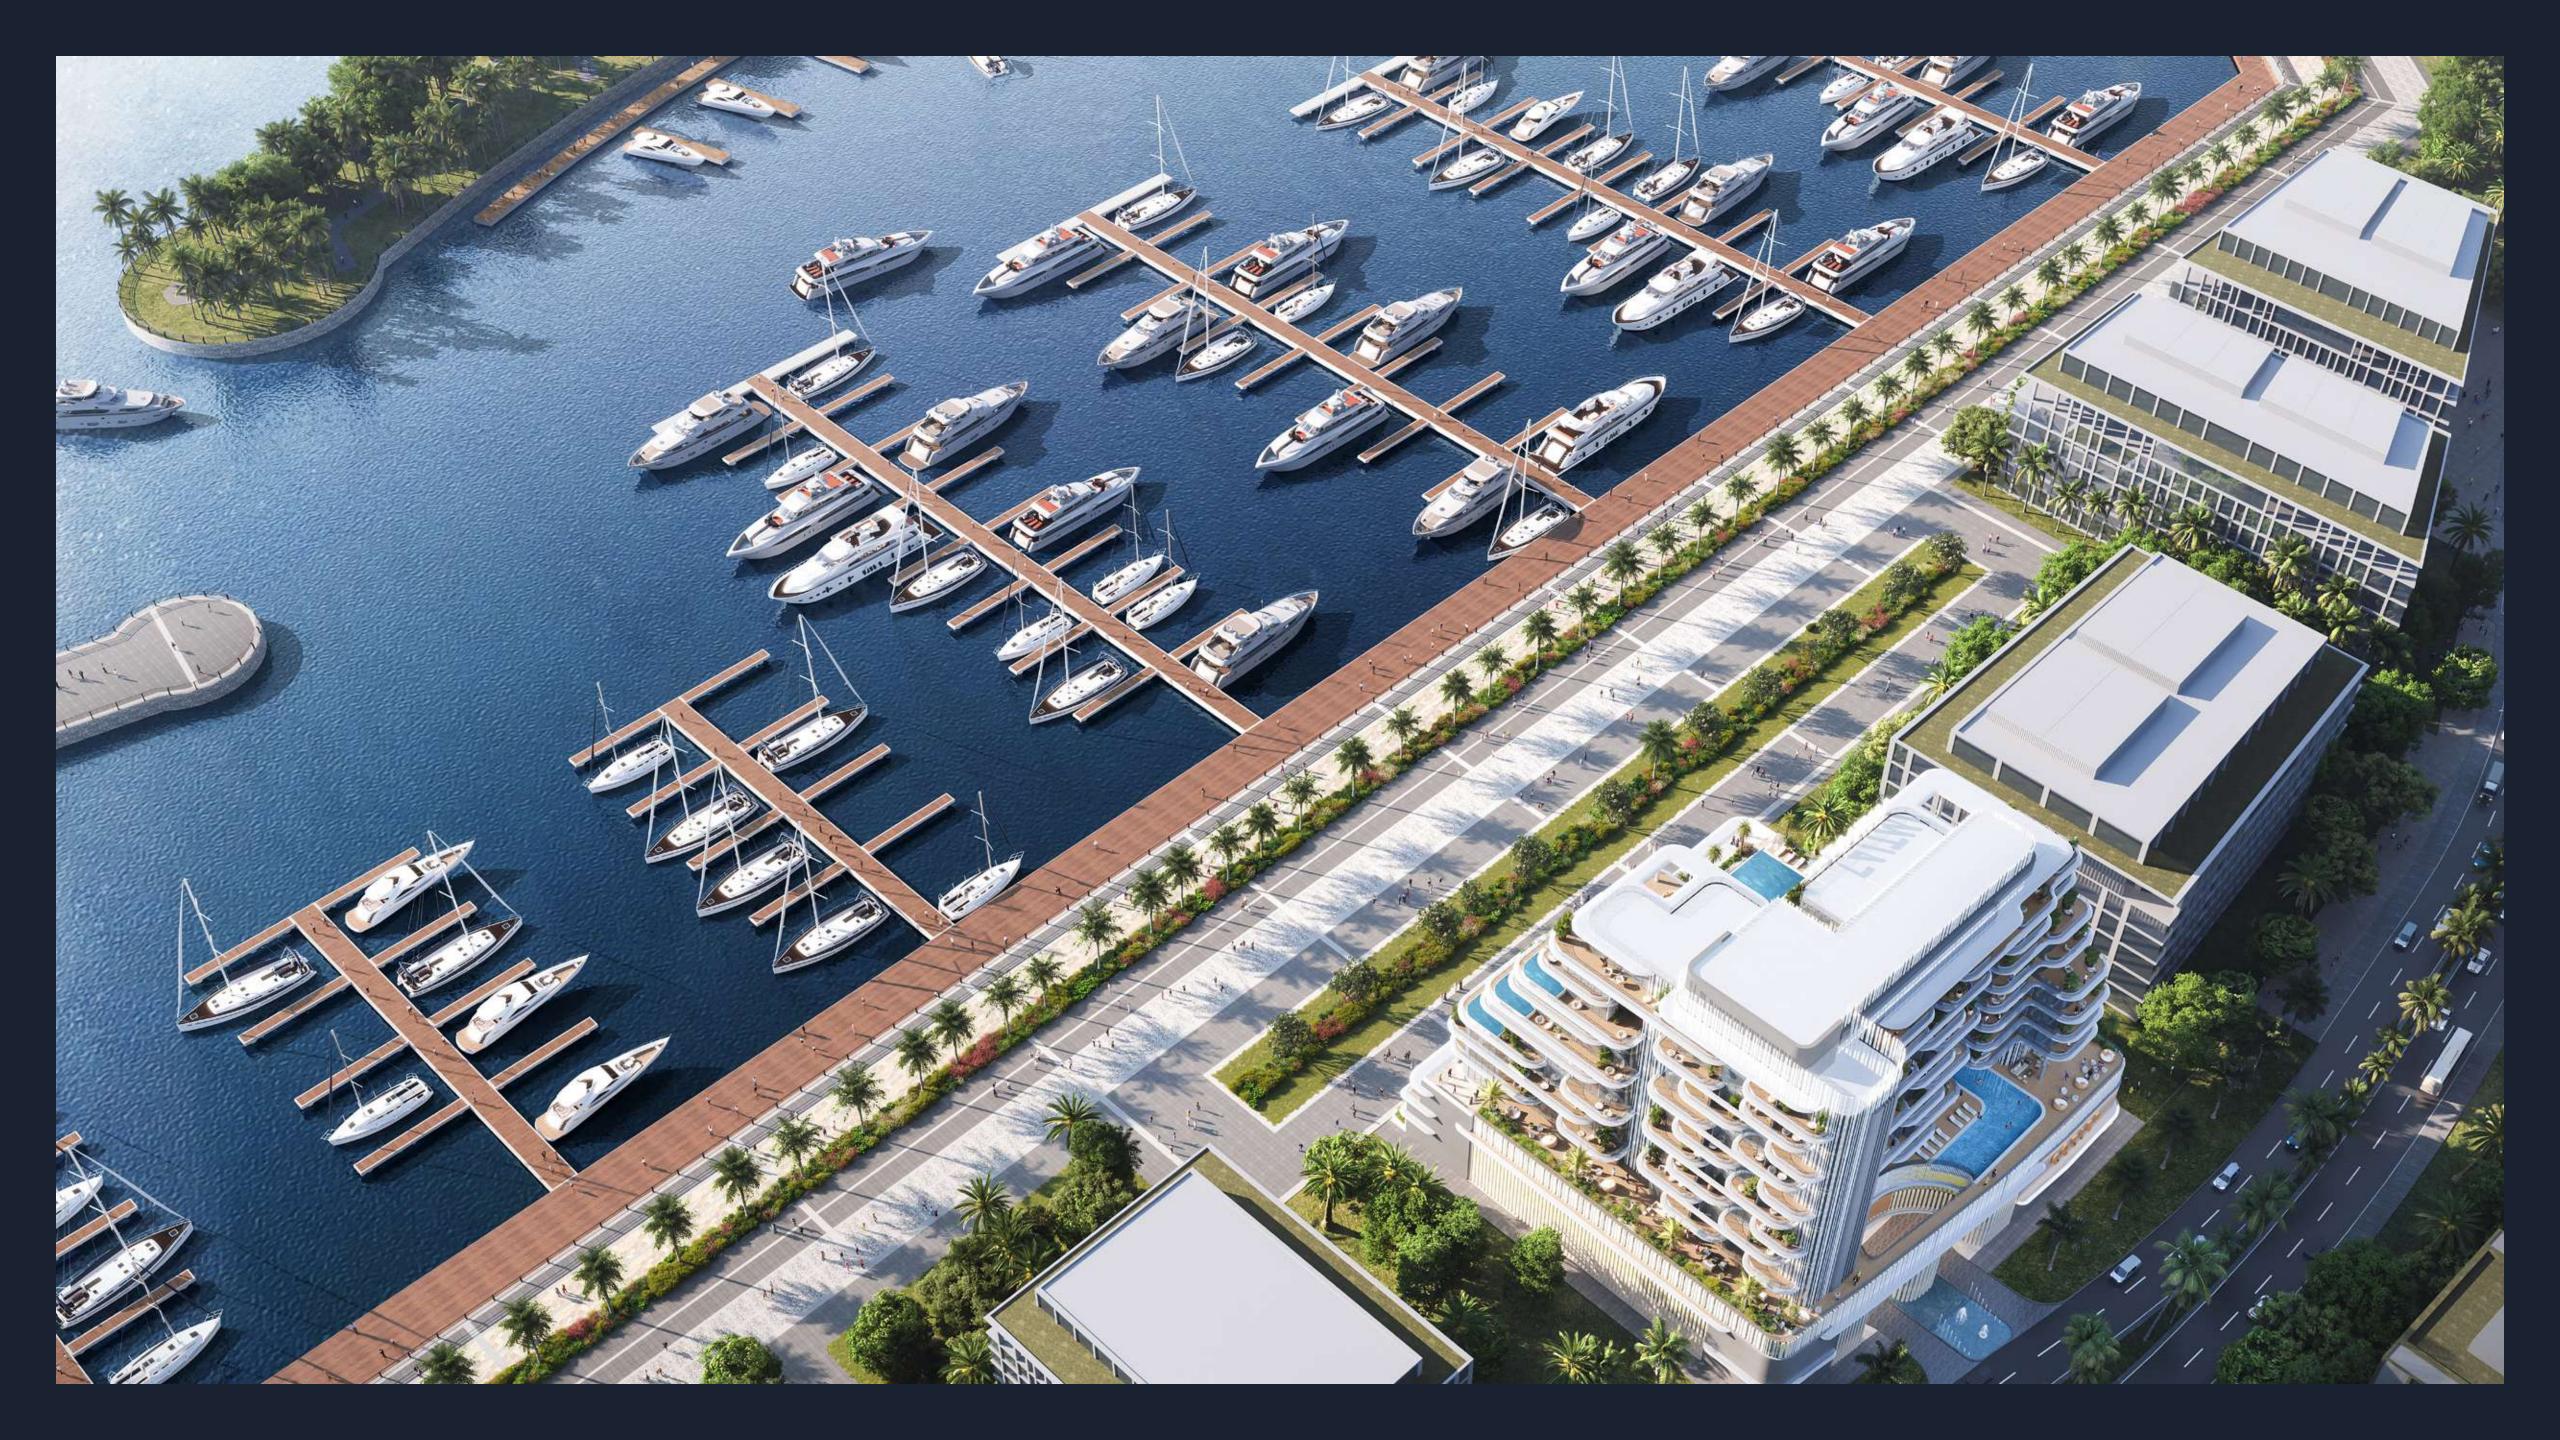

#### MARINAS

Total of 9 marinas including 6 marinas in Island A

### FIRST-LINE A FACING STUNNING INTERCONNECTED PROMENADES.

MARINA PROPERTY, WITH VIEWS AND