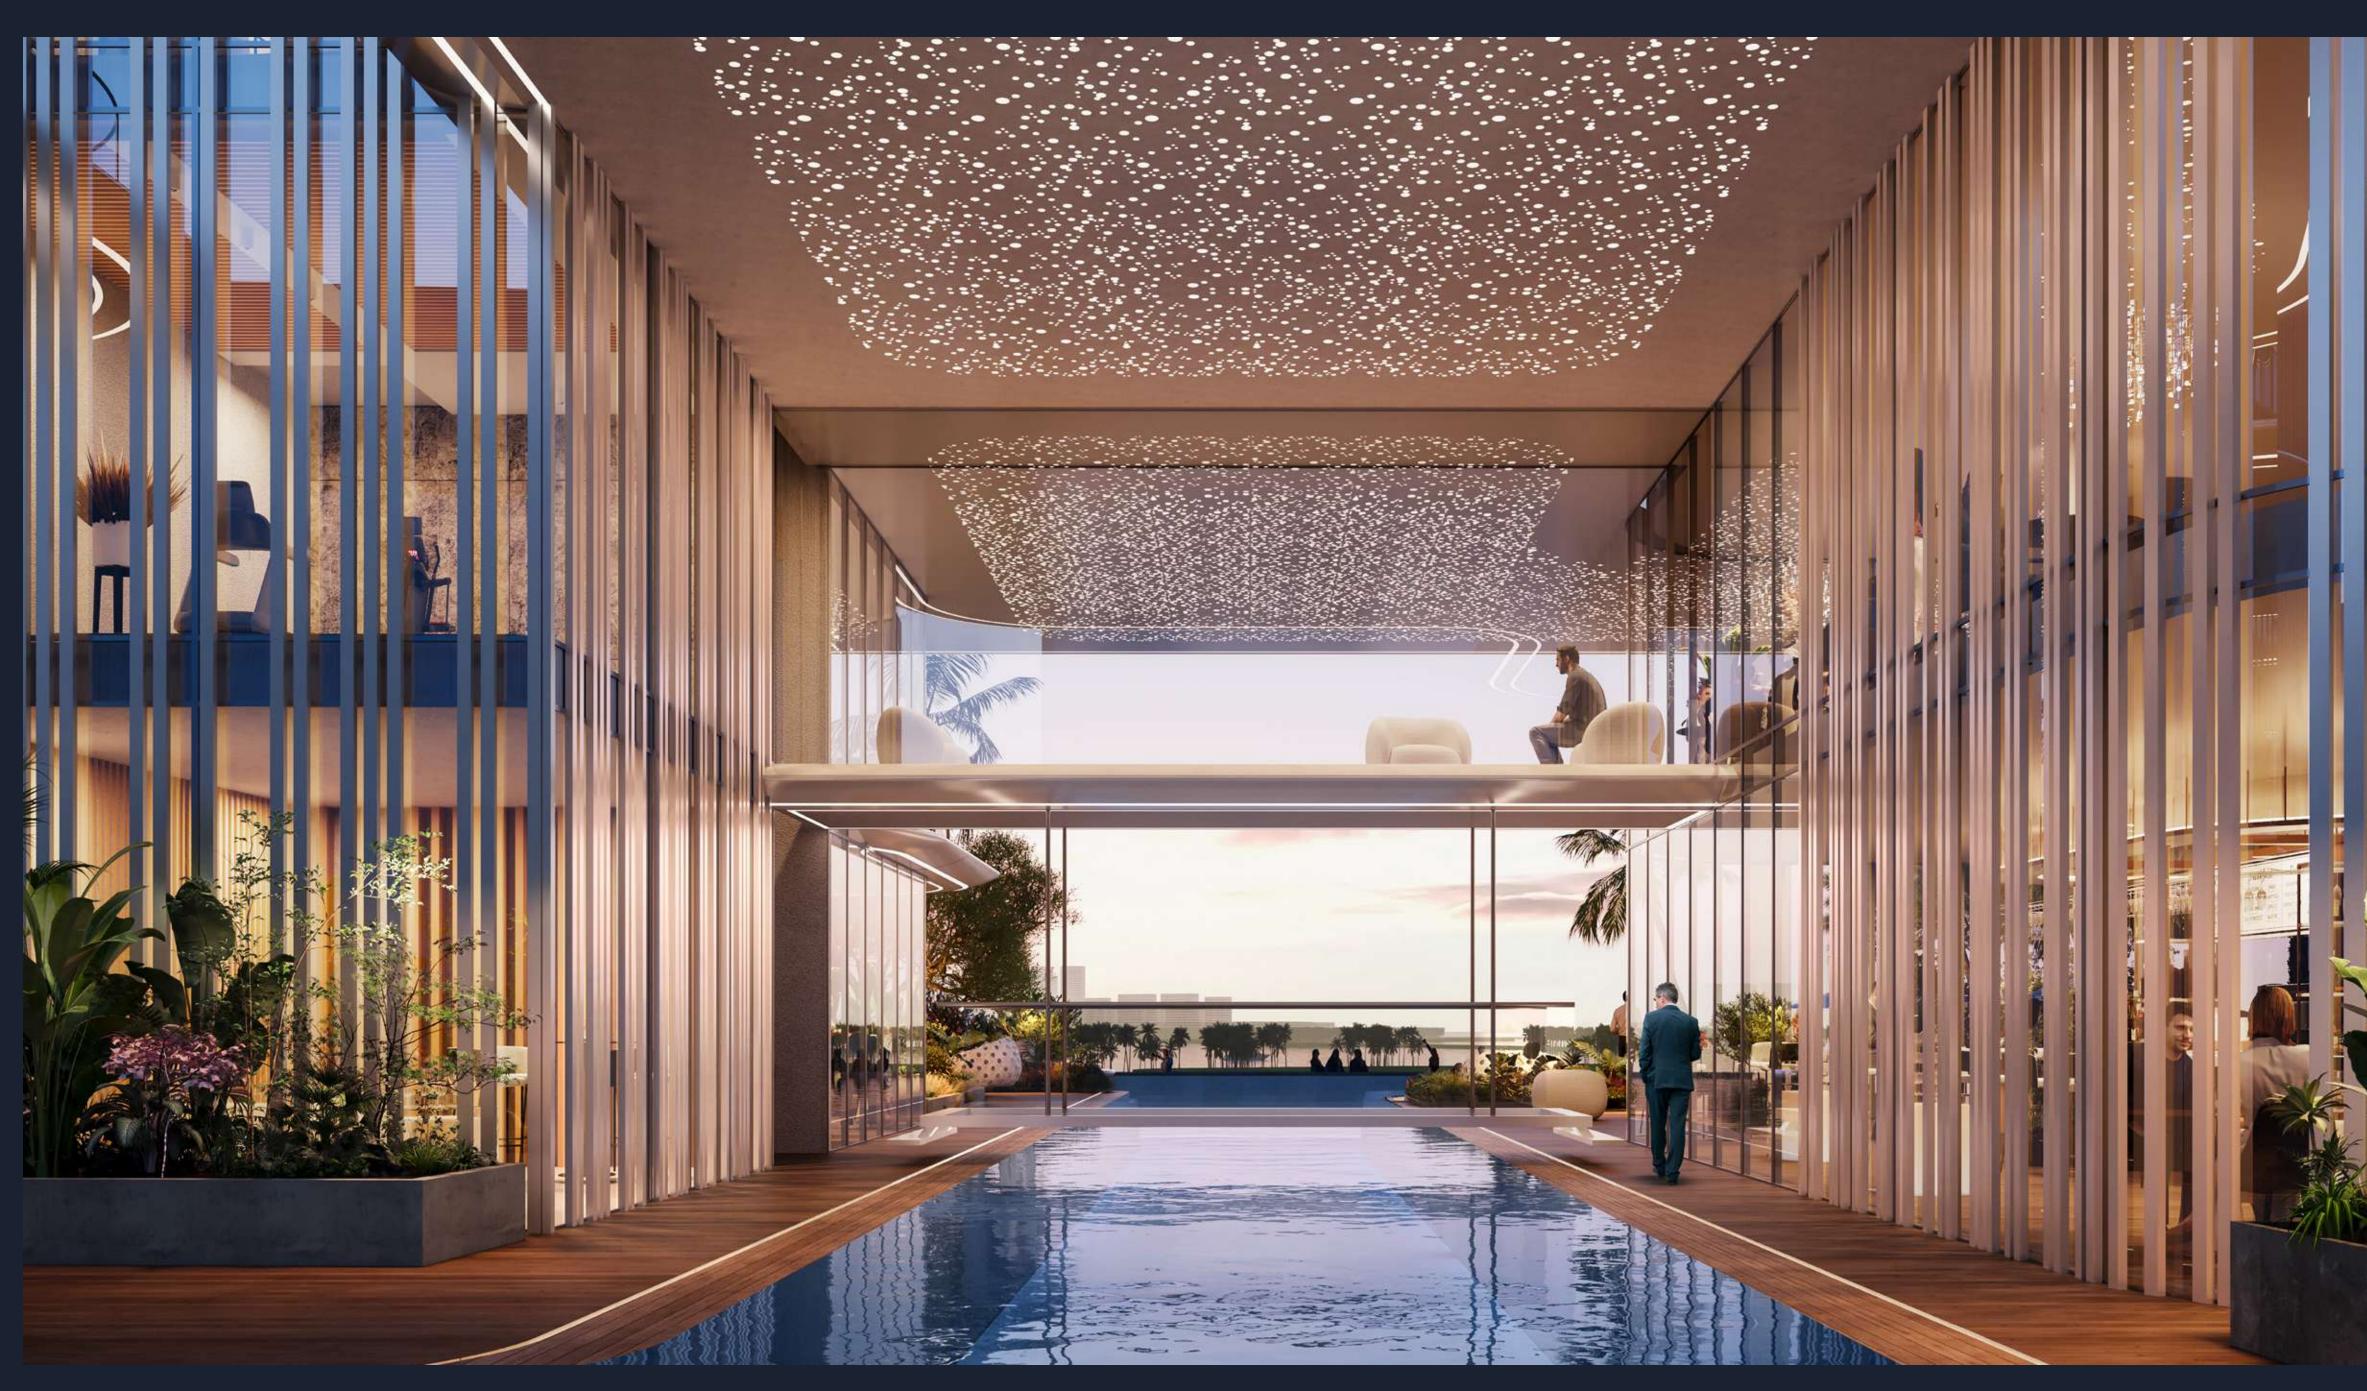

#### ) SWIMMING POOLS

A grand infinity pool extends the full width of the property's lower levels. A scene of unbridled tranquility that immerses guests in complete calm. Côtier House's full collection of swimming pools include spaces to accommodate adults, families and children.

#### > ENTRANCE LOBBY

A hotel style arrival welcomes guests to Côtier House, introducing them to enchanting interiors and soft furnishings—a curated formulation of texture colour and natural light.

Experience the perfect blend of elegance and functionality within the thoughtfully designed spaces at Côtier House. The lobby embodies seamless beauty and practicality, where every detail enhances comfort and timeless style.

### ) CLUB HOUSE

Situated at the heart of Côtier House, The Clubhouse is a unique communal space where residents can socialise and reconnect. It is ideal for hosting friends and family, and networking with like-minded residents.