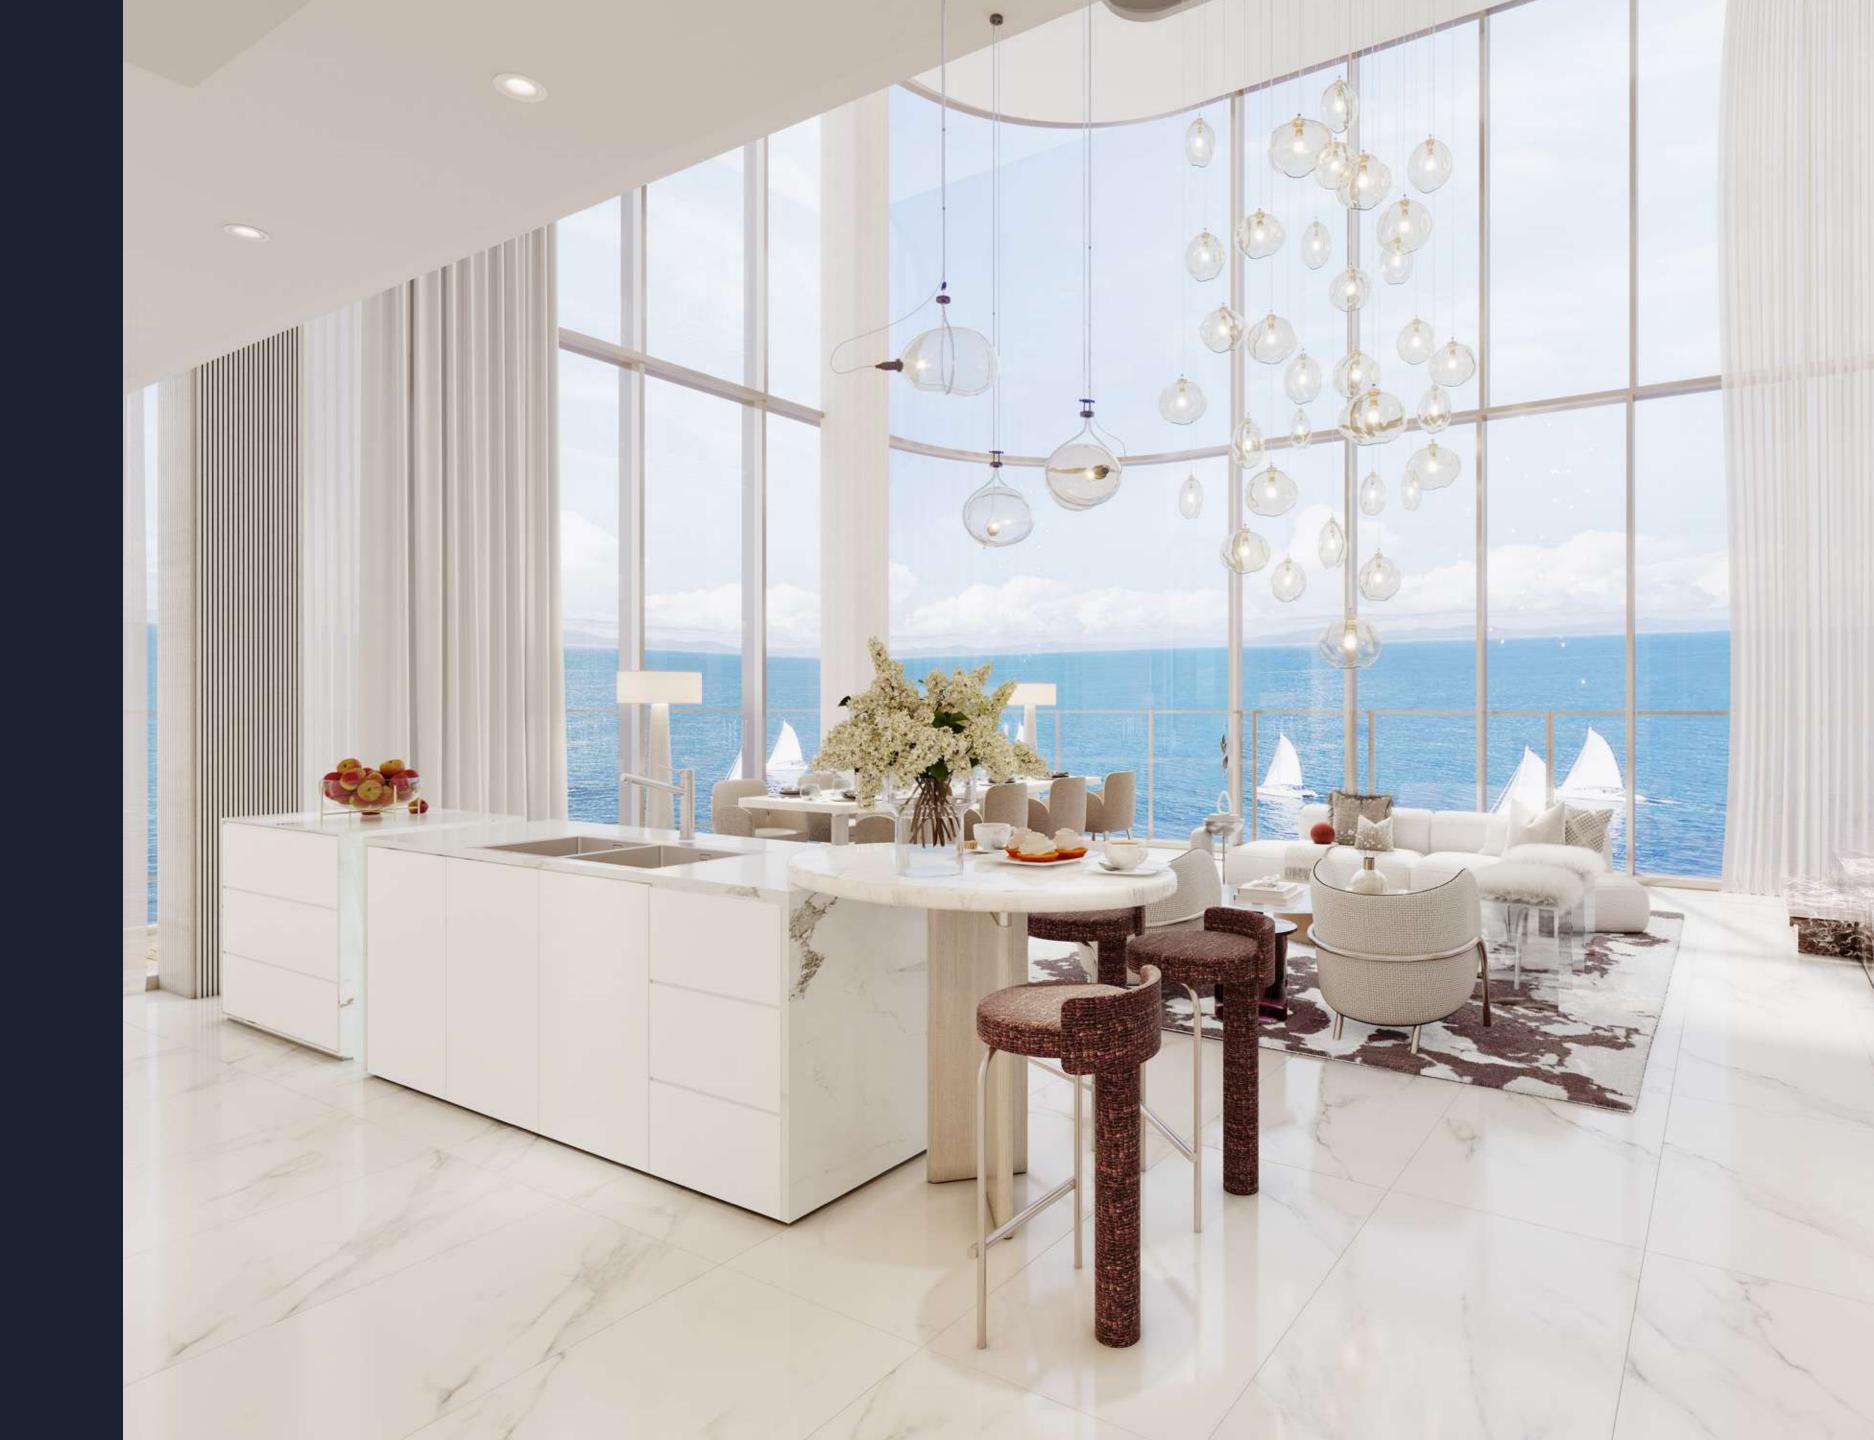

Inside the collection of apartments, duplex suites, penthouses and terrace houses at Côtier House, each impeccable detail combines the intuitive and the beautiful. Carefully selected material palettes create seamless functionality, usability, and practicality within the open layout of each home.

Curtained floor-to-ceiling windows give residents a subtle control over natural light as it reflects and diffuses across the interior materials — highlighting a masterfully tailored furniture selection as each room is bathed in sunlight.

Experience the perfect blend of elegance and modernity in our spacious apartments. Designed to inspire, these residences offer seamless layouts, premium finishes, and thoughtful details that redefine luxury living. Privacy and comfort come standard, making every moment truly extraordinary.

Smooth curves within intimate settings create a softness among the clean angular shapes that define our contemporary materials pallet. Here, residents live in privacy and comfort down to every extraordinary detail.

Stretching wide with effortless grace, the balcony unveils an uninterrupted panorama of the sea—a sanctuary where elegance meets the infinite. Here, every moment is embraced by the soothing whispers of the waves and the boundless beauty of the horizon.