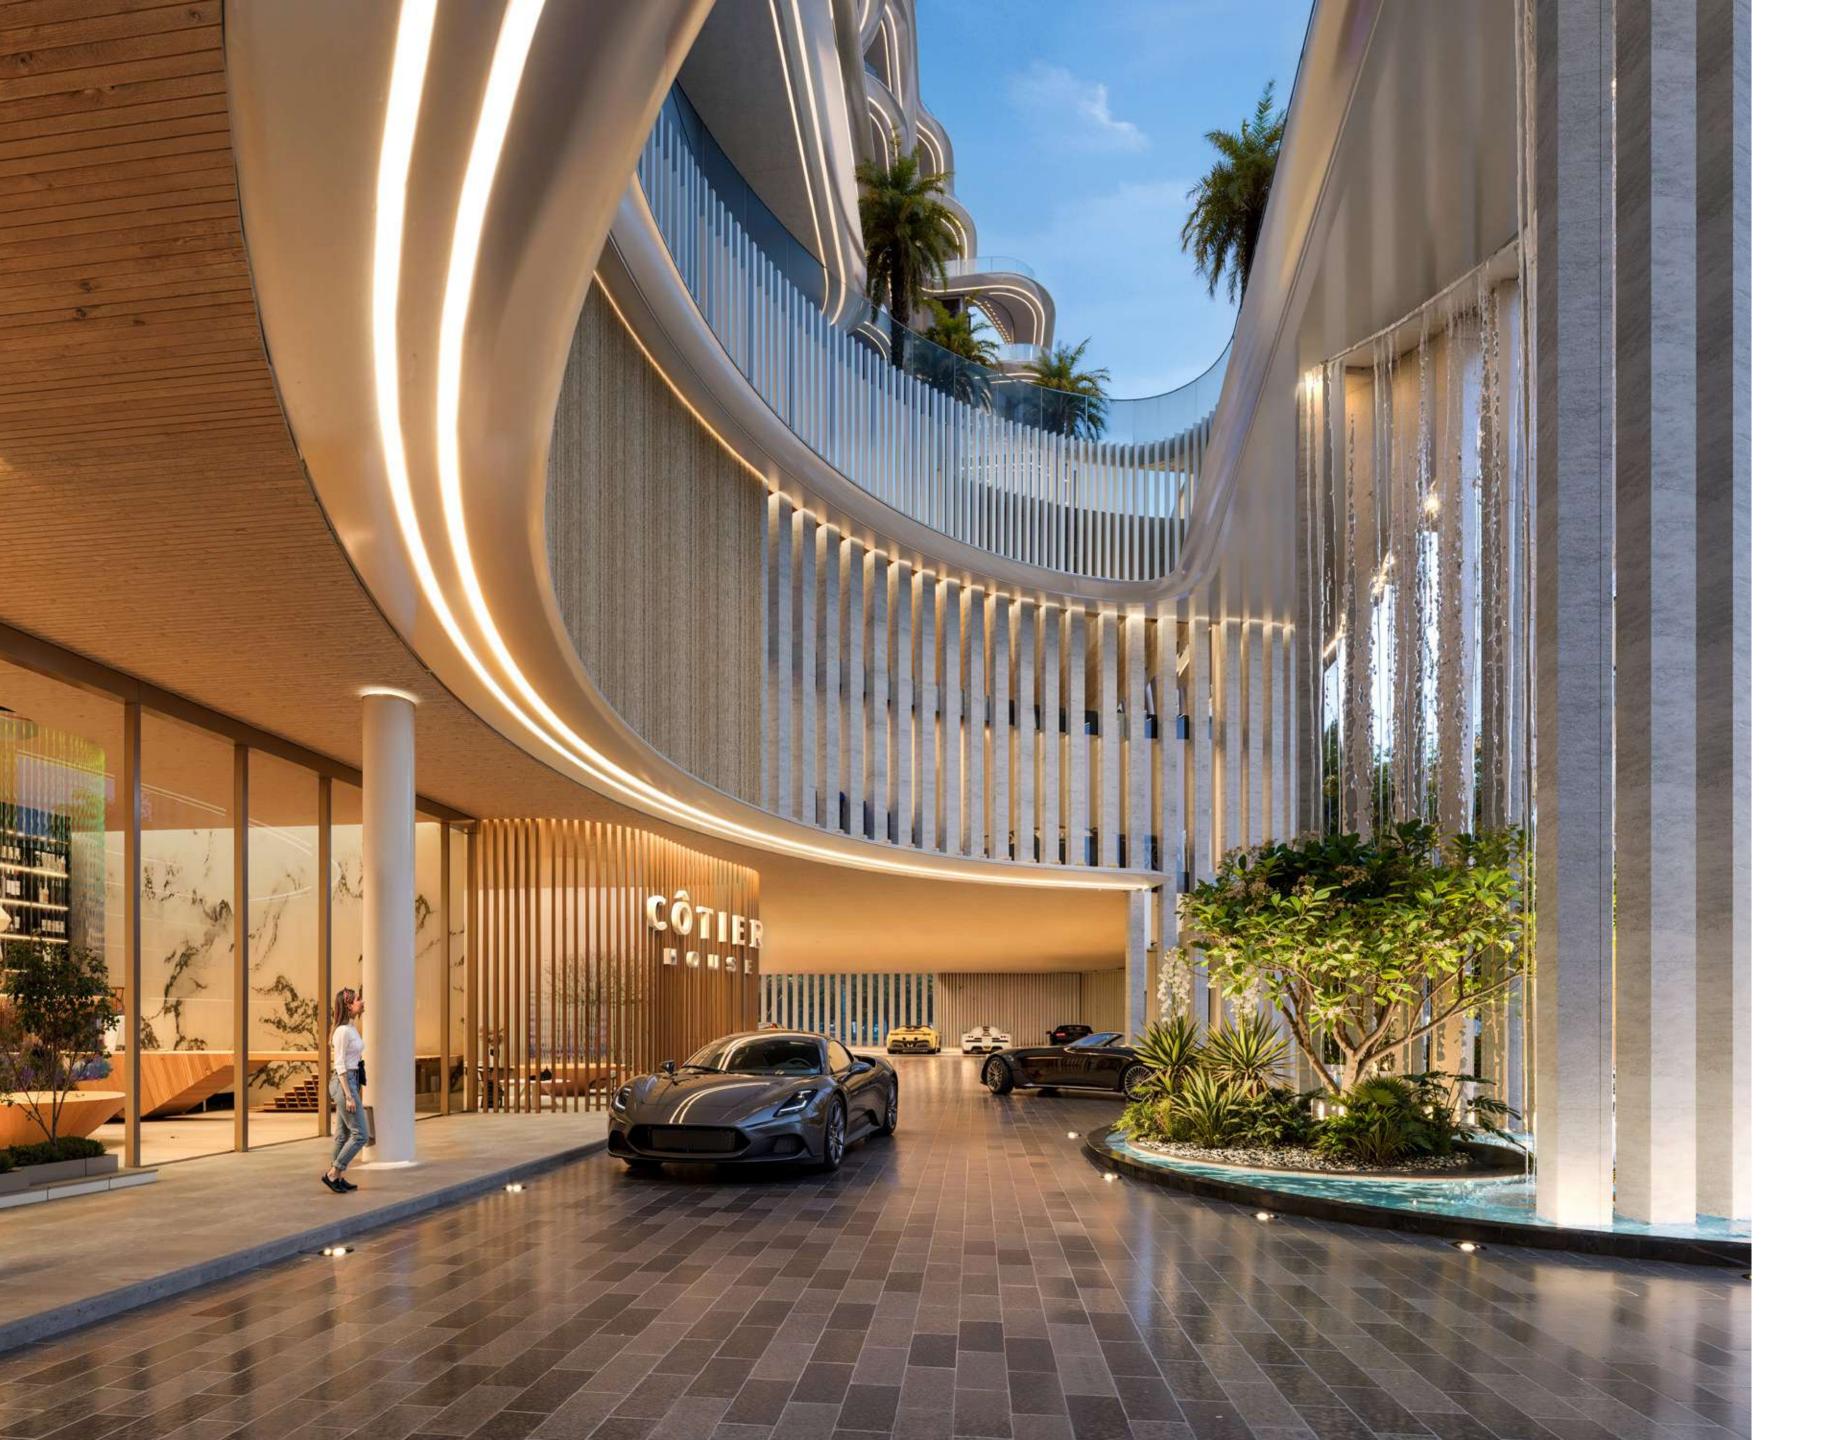

#### > ENTRANCE LOBBY

A hotel style arrival welcomes guests to Côtier House, introducing them to enchanting interiors and soft furnishings—a curated formulation of texture colour and natural light.

Experience the perfect blend of elegance and functionality within the thoughtfully designed spaces at Côtier House. The lobby embodies seamless beauty and practicality, where every detail enhances comfort and timeless style.

### ) CLUB HOUSE

Situated at the heart of Côtier House, The Clubhouse is a unique communal space where residents can socialise and reconnect. It is ideal for hosting friends and family, and networking with like-minded residents.