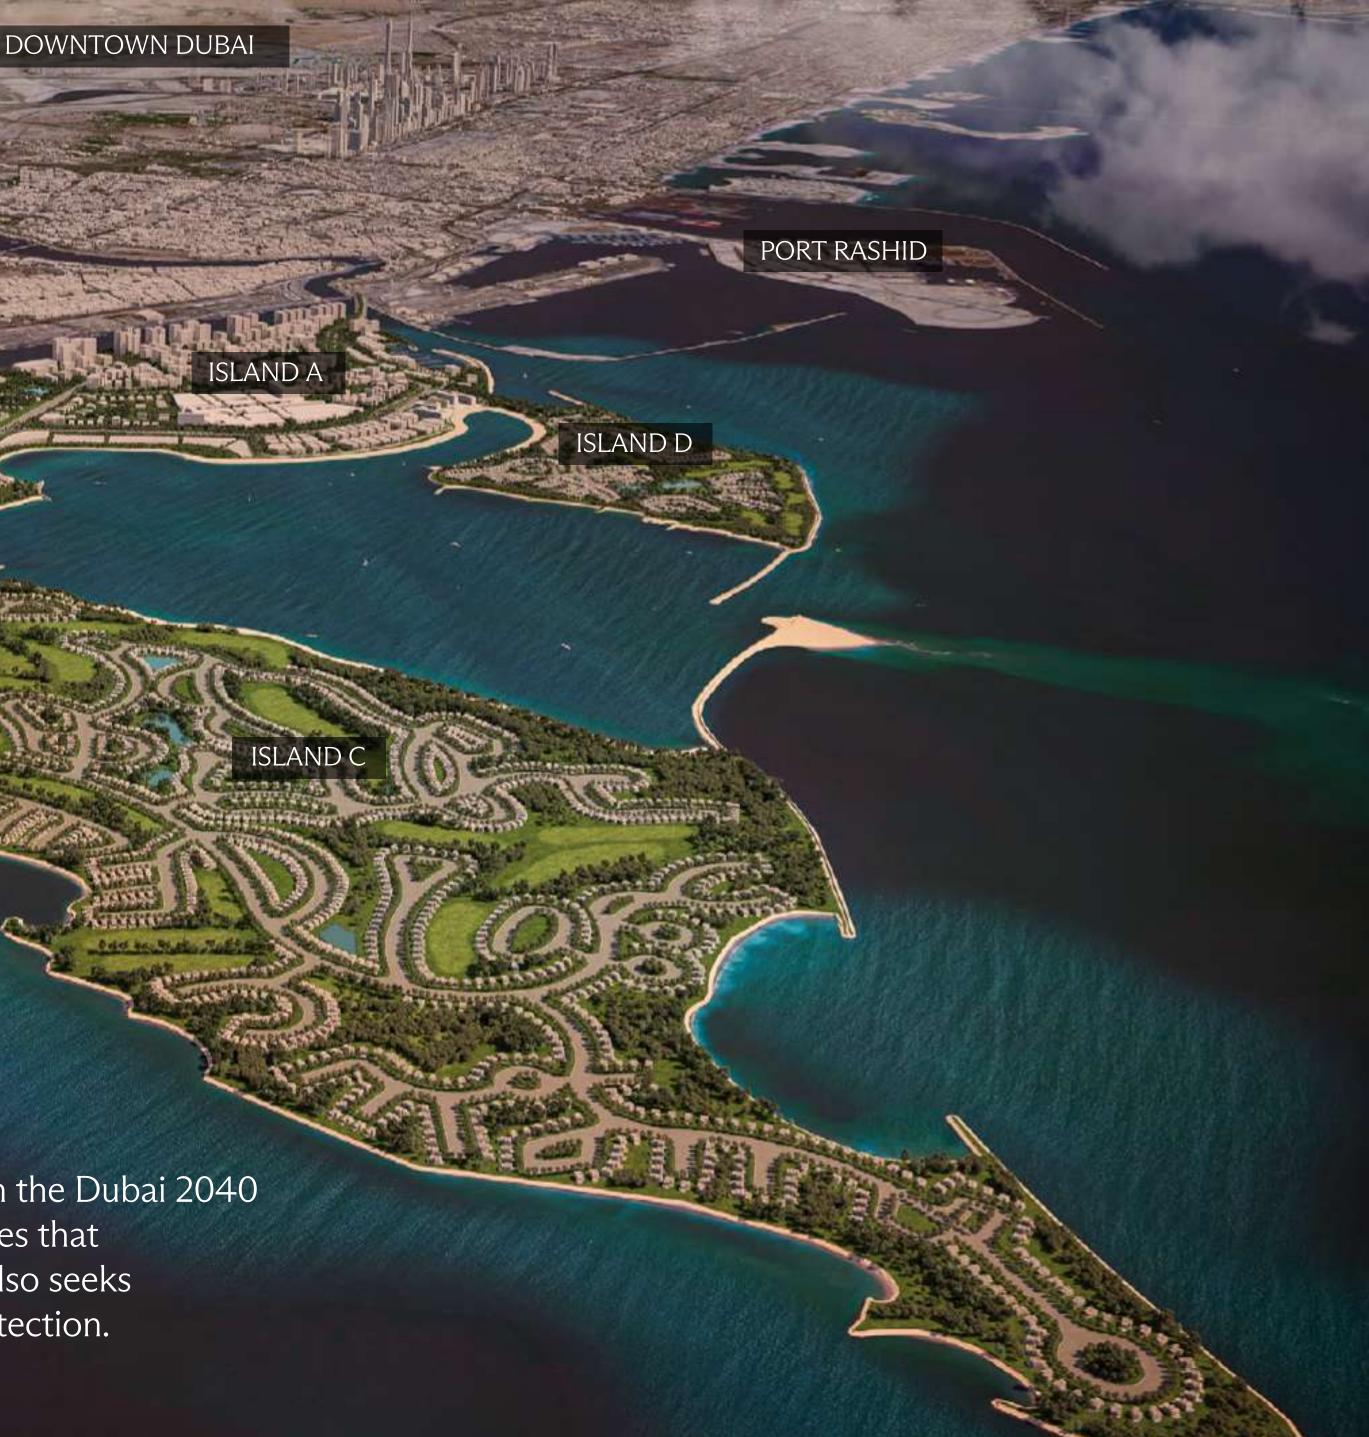

#### welcome to DUBAI ISLANDS

The city's most Eclectic shoreline

Home to Côtier House, Dubai Islands is the rare blend of natural coastline and bustling metropolis. Ideally positioned along the shores of the Arabian Gulf, Dubai Islands offers access to marina-side living, pristine beaches and lush green spaces.

To live on Dubai Islands is to be at the heart of a new marina-front icon.

### EXPERIENCE DUBAI ISLANDS

Dubai Islands represents an innovative development in line with the Dubai 2040 Urban Master Plan, focusing on crafting sustainable communities that bolster connectivity, tourism, and quality of life. This initiative also seeks to drive economic development and uphold environmental protection.

### HOTELS & RESORTS

Total of 86 resorts and hotels in Island A, B, C, and D

### BEACH ACCESS

21 - kilometre beach length with Blue Flag Global Accreditation

#### MARINAS

Total of 9 marinas including 6 marinas in Island A

### MALLS

Located in Island A, the mall is designed for retail and entertainment

### GOLF COURSES

18 - hole golf course in Island C &9 - hole golf course in Island D

LIVE STEPS FROM THE OCEAN

POSITIONING