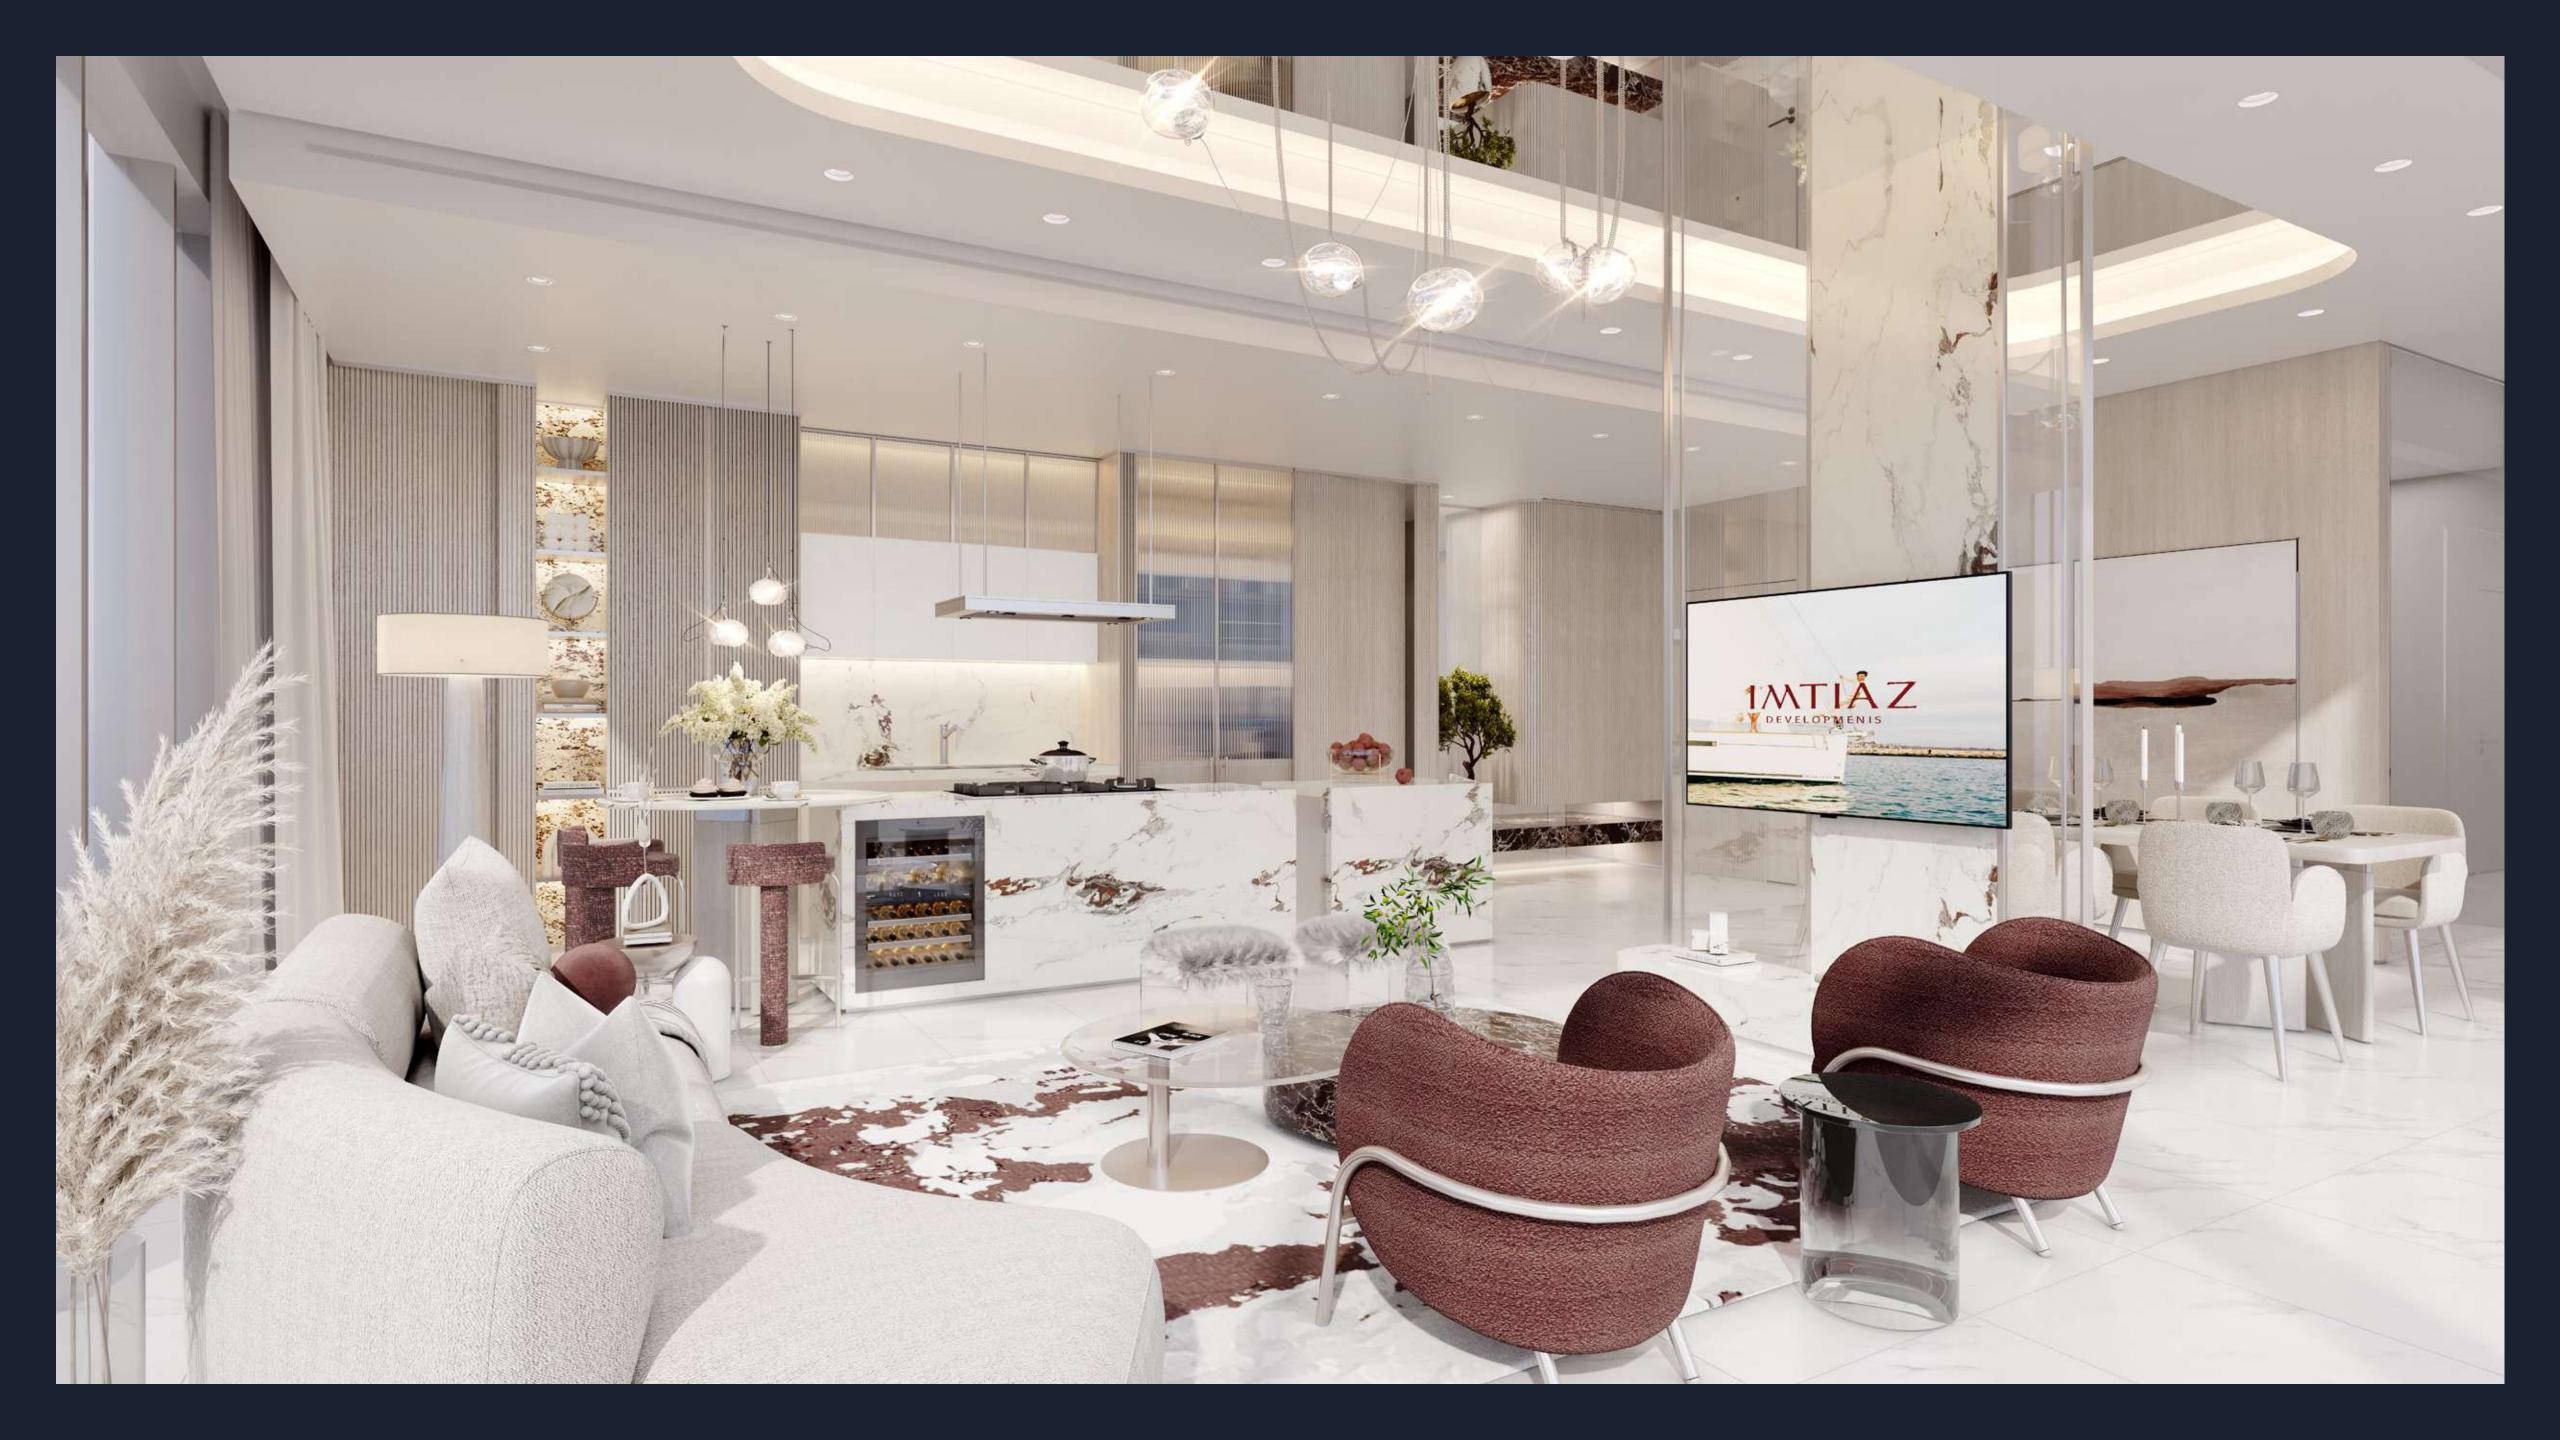

Inside the collection of apartments, duplex suites, penthouses and terrace houses at Côtier House, each impeccable detail combines the intuitive and the beautiful. Carefully selected material palettes create seamless functionality, usability, and practicality within the open layout of each home.

Curtained floor-to-ceiling windows give residents a subtle control over natural light as it reflects and diffuses across the interior materials — highlighting a masterfully tailored furniture selection as each room is bathed in sunlight.

Experience the perfect blend of elegance and modernity in our spacious apartments. Designed to inspire, these residences offer seamless layouts, premium finishes, and thoughtful details that redefine luxury living. Privacy and comfort come standard, making every moment truly extraordinary.

Smooth curves within intimate settings create a softness among the clean angular shapes that define our contemporary materials pallet. Here, residents live in privacy and comfort down to every extraordinary detail.