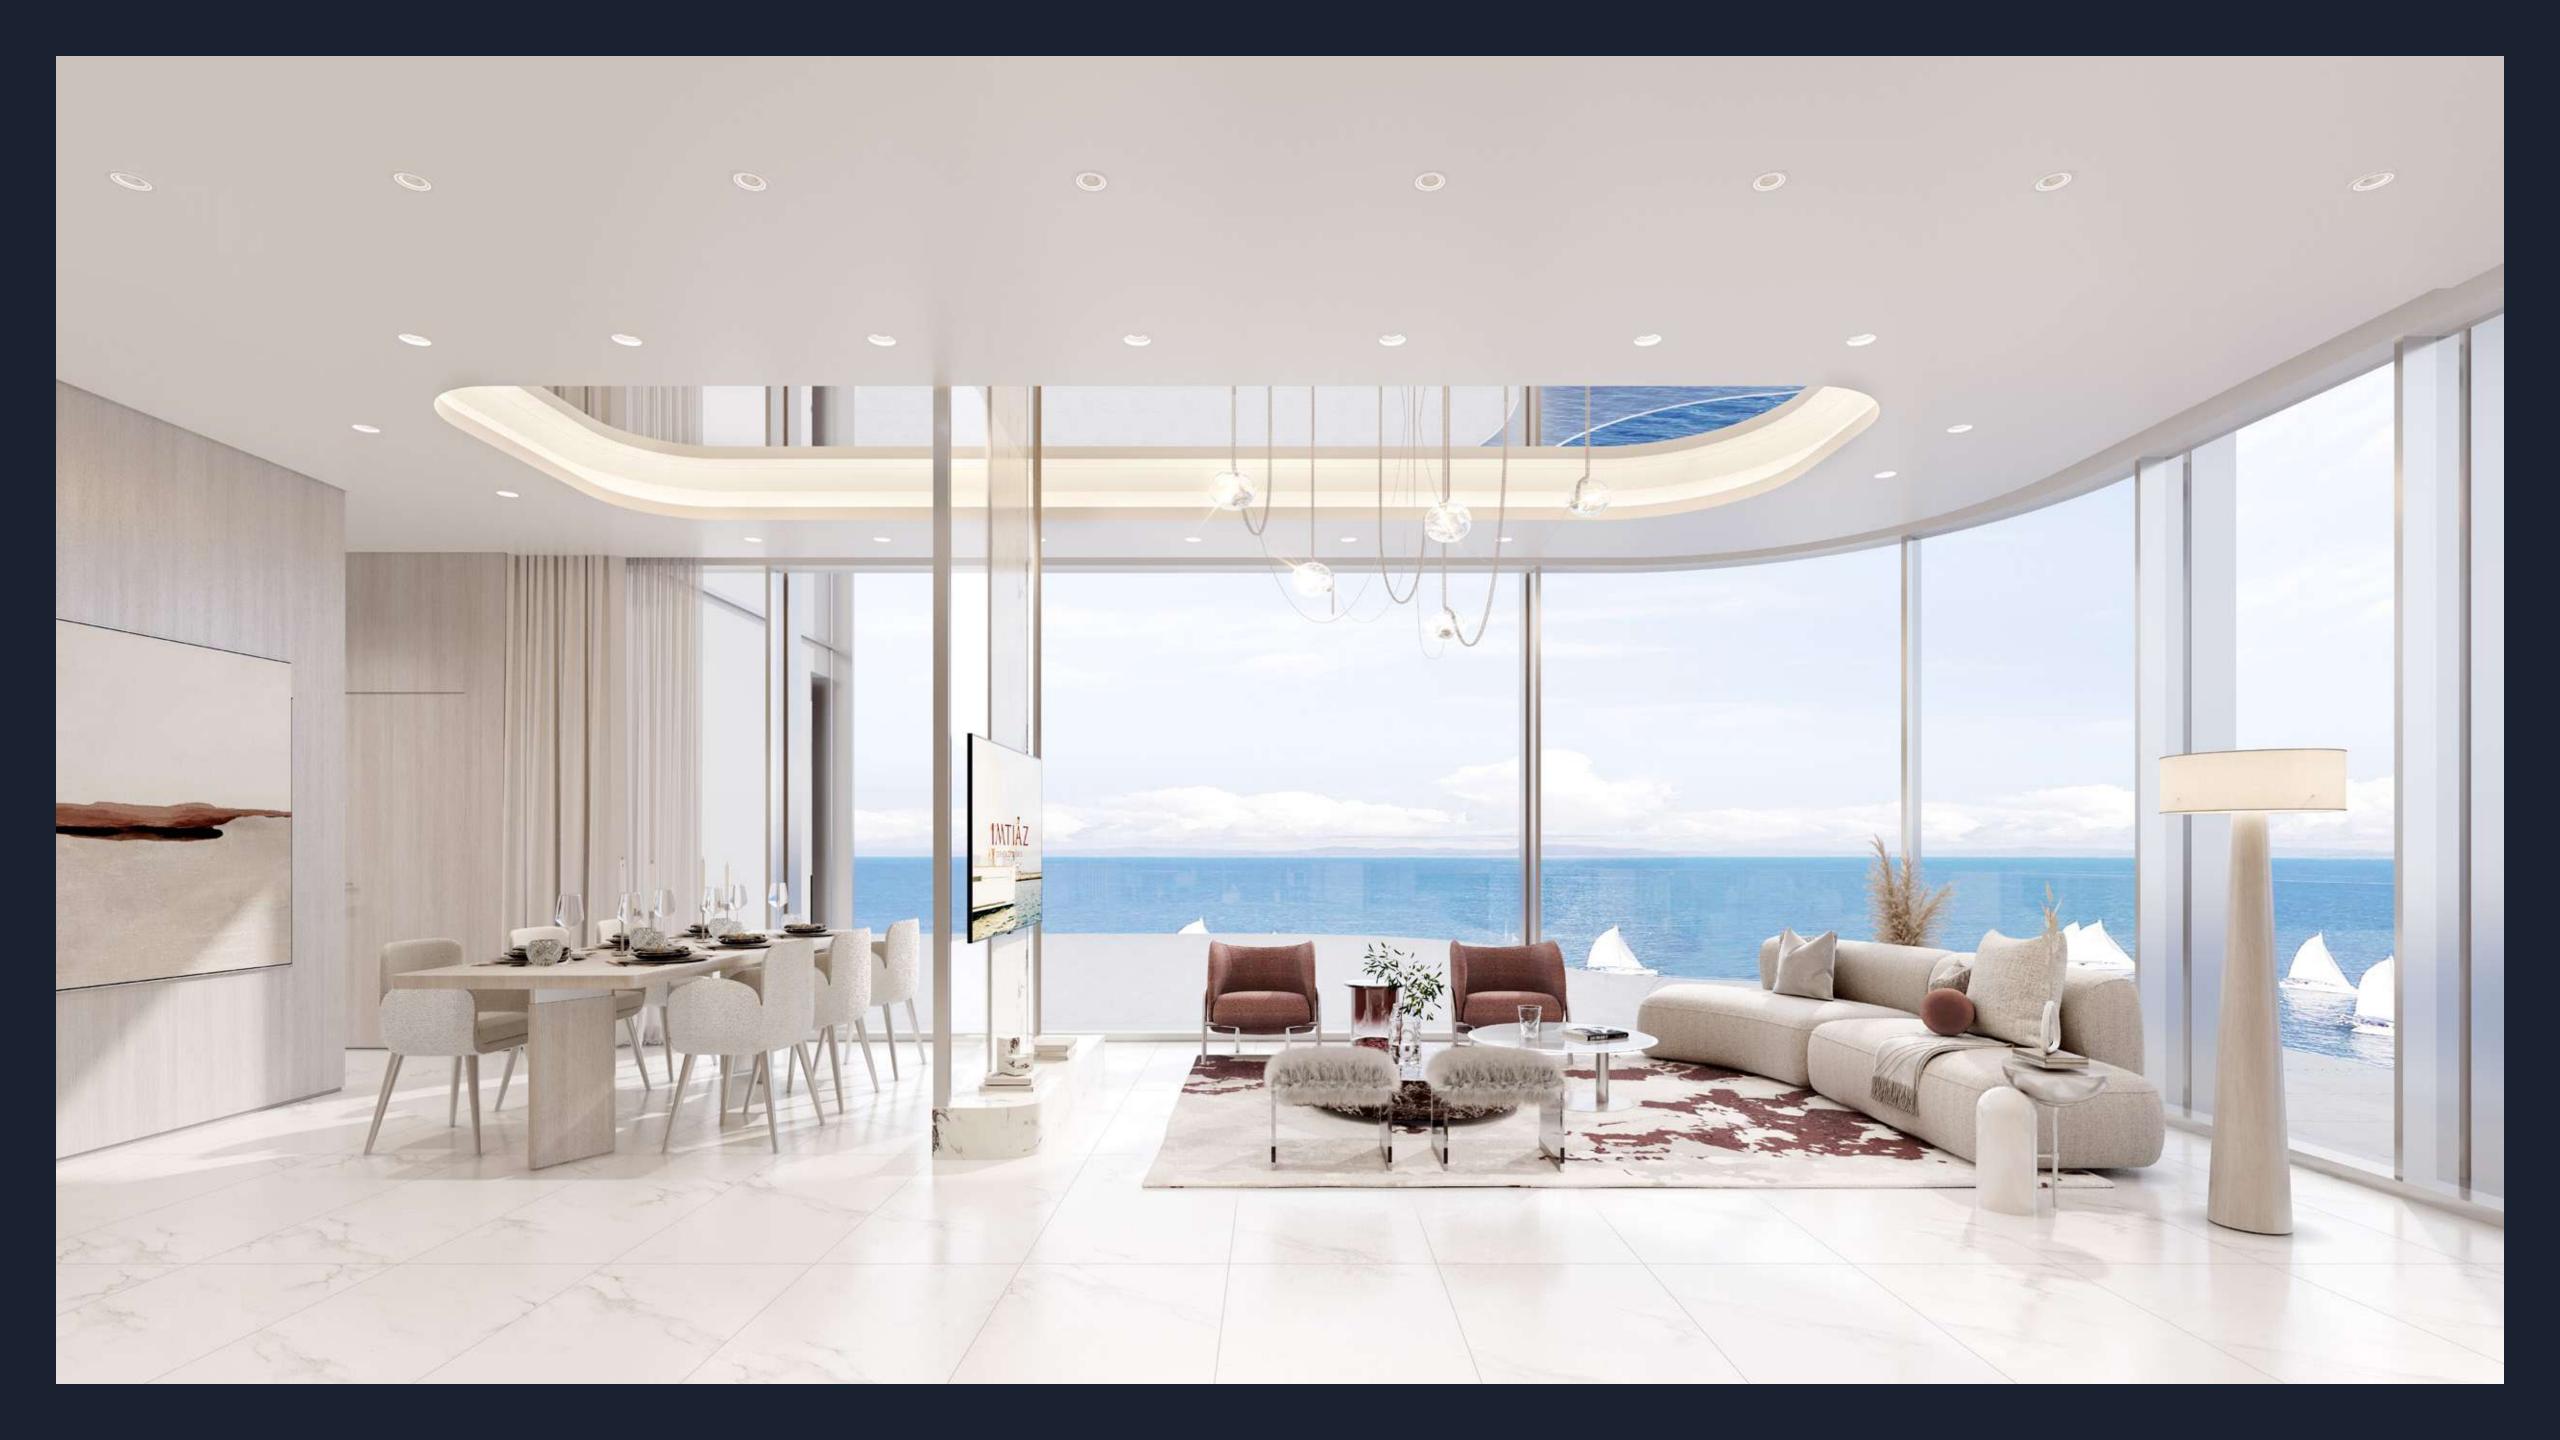

Inside the collection of apartments, duplex suites, penthouses and terrace houses at Côtier House, each impeccable detail combines the intuitive and the beautiful. Carefully selected material palettes create seamless functionality, usability, and practicality within the open layout of each home.

Curtained floor-to-ceiling windows give residents a subtle control over natural light as it reflects and diffuses across the interior materials — highlighting a masterfully tailored furniture selection as each room is bathed in sunlight.

Experience the perfect blend of elegance and modernity in our spacious apartments. Designed to inspire, these residences offer seamless layouts, premium finishes, and thoughtful details that redefine luxury living. Privacy and comfort come standard, making every moment truly extraordinary.

Stretching wide with effortless grace, the balcony unveils an uninterrupted panorama of the sea—a sanctuary where elegance meets the infinite. Here, every moment is embraced by the soothing whispers of the waves and the boundless beauty of the horizon.