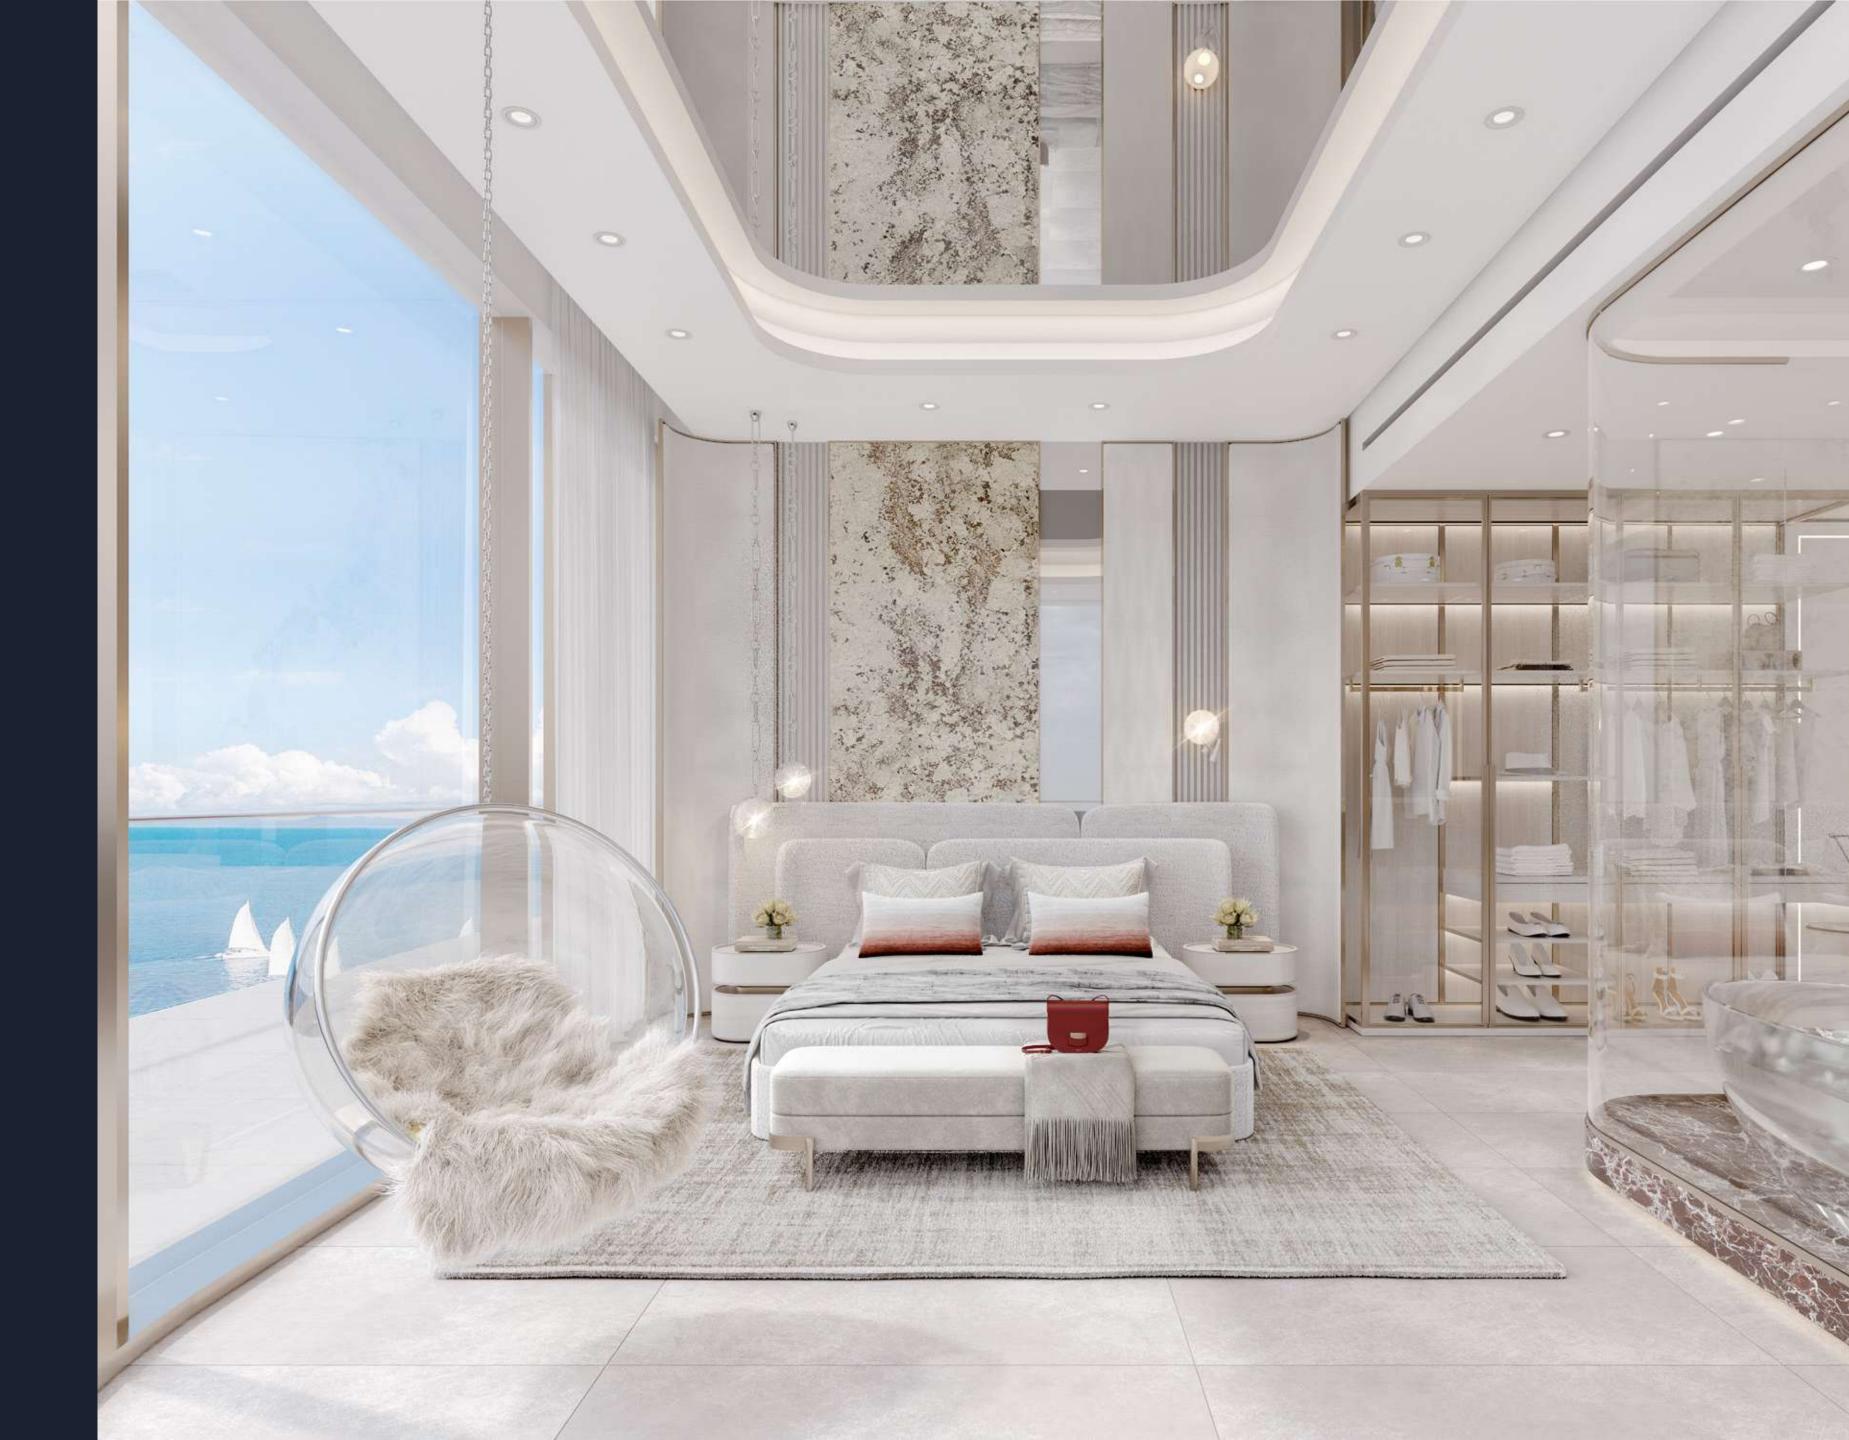

Inside the collection of apartments, duplex suites, penthouses and terrace houses at Côtier House, each impeccable detail combines the intuitive and the beautiful. Carefully selected material palettes create seamless functionality, usability, and practicality within the open layout of each home.

Curtained floor-to-ceiling windows give residents a subtle control over natural light as it reflects and diffuses across the interior materials — highlighting a masterfully tailored furniture selection as each room is bathed in sunlight.

Experience the perfect blend of elegance and modernity in our spacious apartments. Designed to inspire, these residences offer seamless layouts, premium finishes, and thoughtful details that redefine luxury living. Privacy and comfort come standard, making every moment truly extraordinary.

Smooth curves within intimate settings create a softness among the clean angular shapes that define our contemporary materials pallet. Here, residents live in privacy and comfort down to every extraordinary detail.