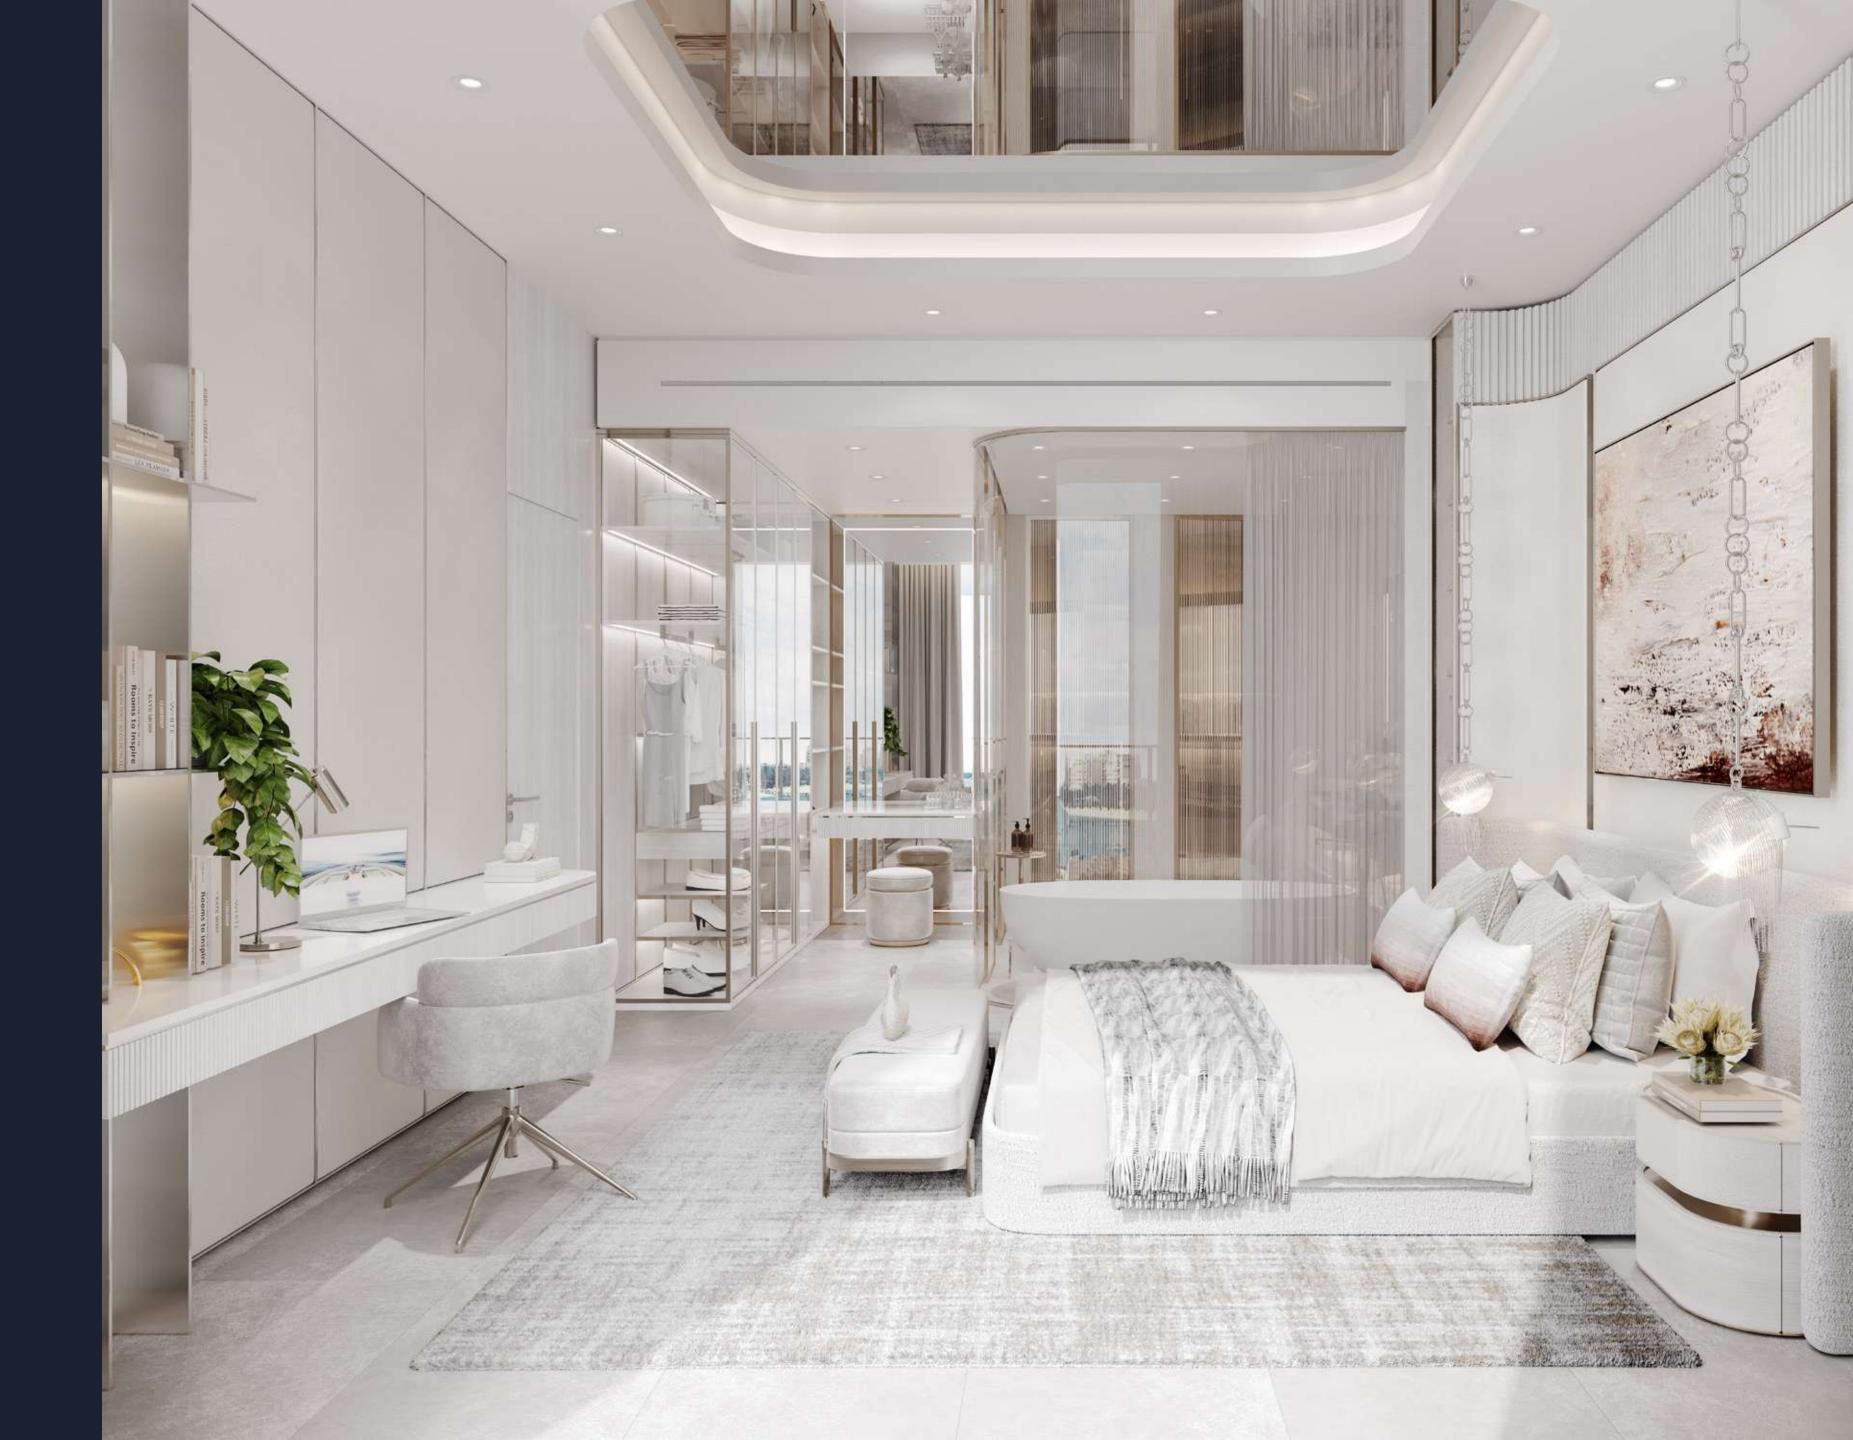

Inside the collection of apartments, duplex suites, penthouses and terrace houses at Côtier House, each impeccable detail combines the intuitive and the beautiful. Carefully selected material palettes create seamless functionality, usability, and practicality within the open layout of each home.

Curtained floor-to-ceiling windows give residents a subtle control over natural light as it reflects and diffuses across the interior materials — highlighting a masterfully tailored furniture selection as each room is bathed in sunlight.

Experience the perfect blend of elegance and modernity in our spacious apartments. Designed to inspire, these residences offer seamless layouts, premium finishes, and thoughtful details that redefine luxury living. Privacy and comfort come standard, making every moment truly extraordinary.

Smooth curves within intimate settings create a softness among the clean angular shapes that define our contemporary materials pallet. Here, residents live in privacy and comfort down to every extraordinary detail.