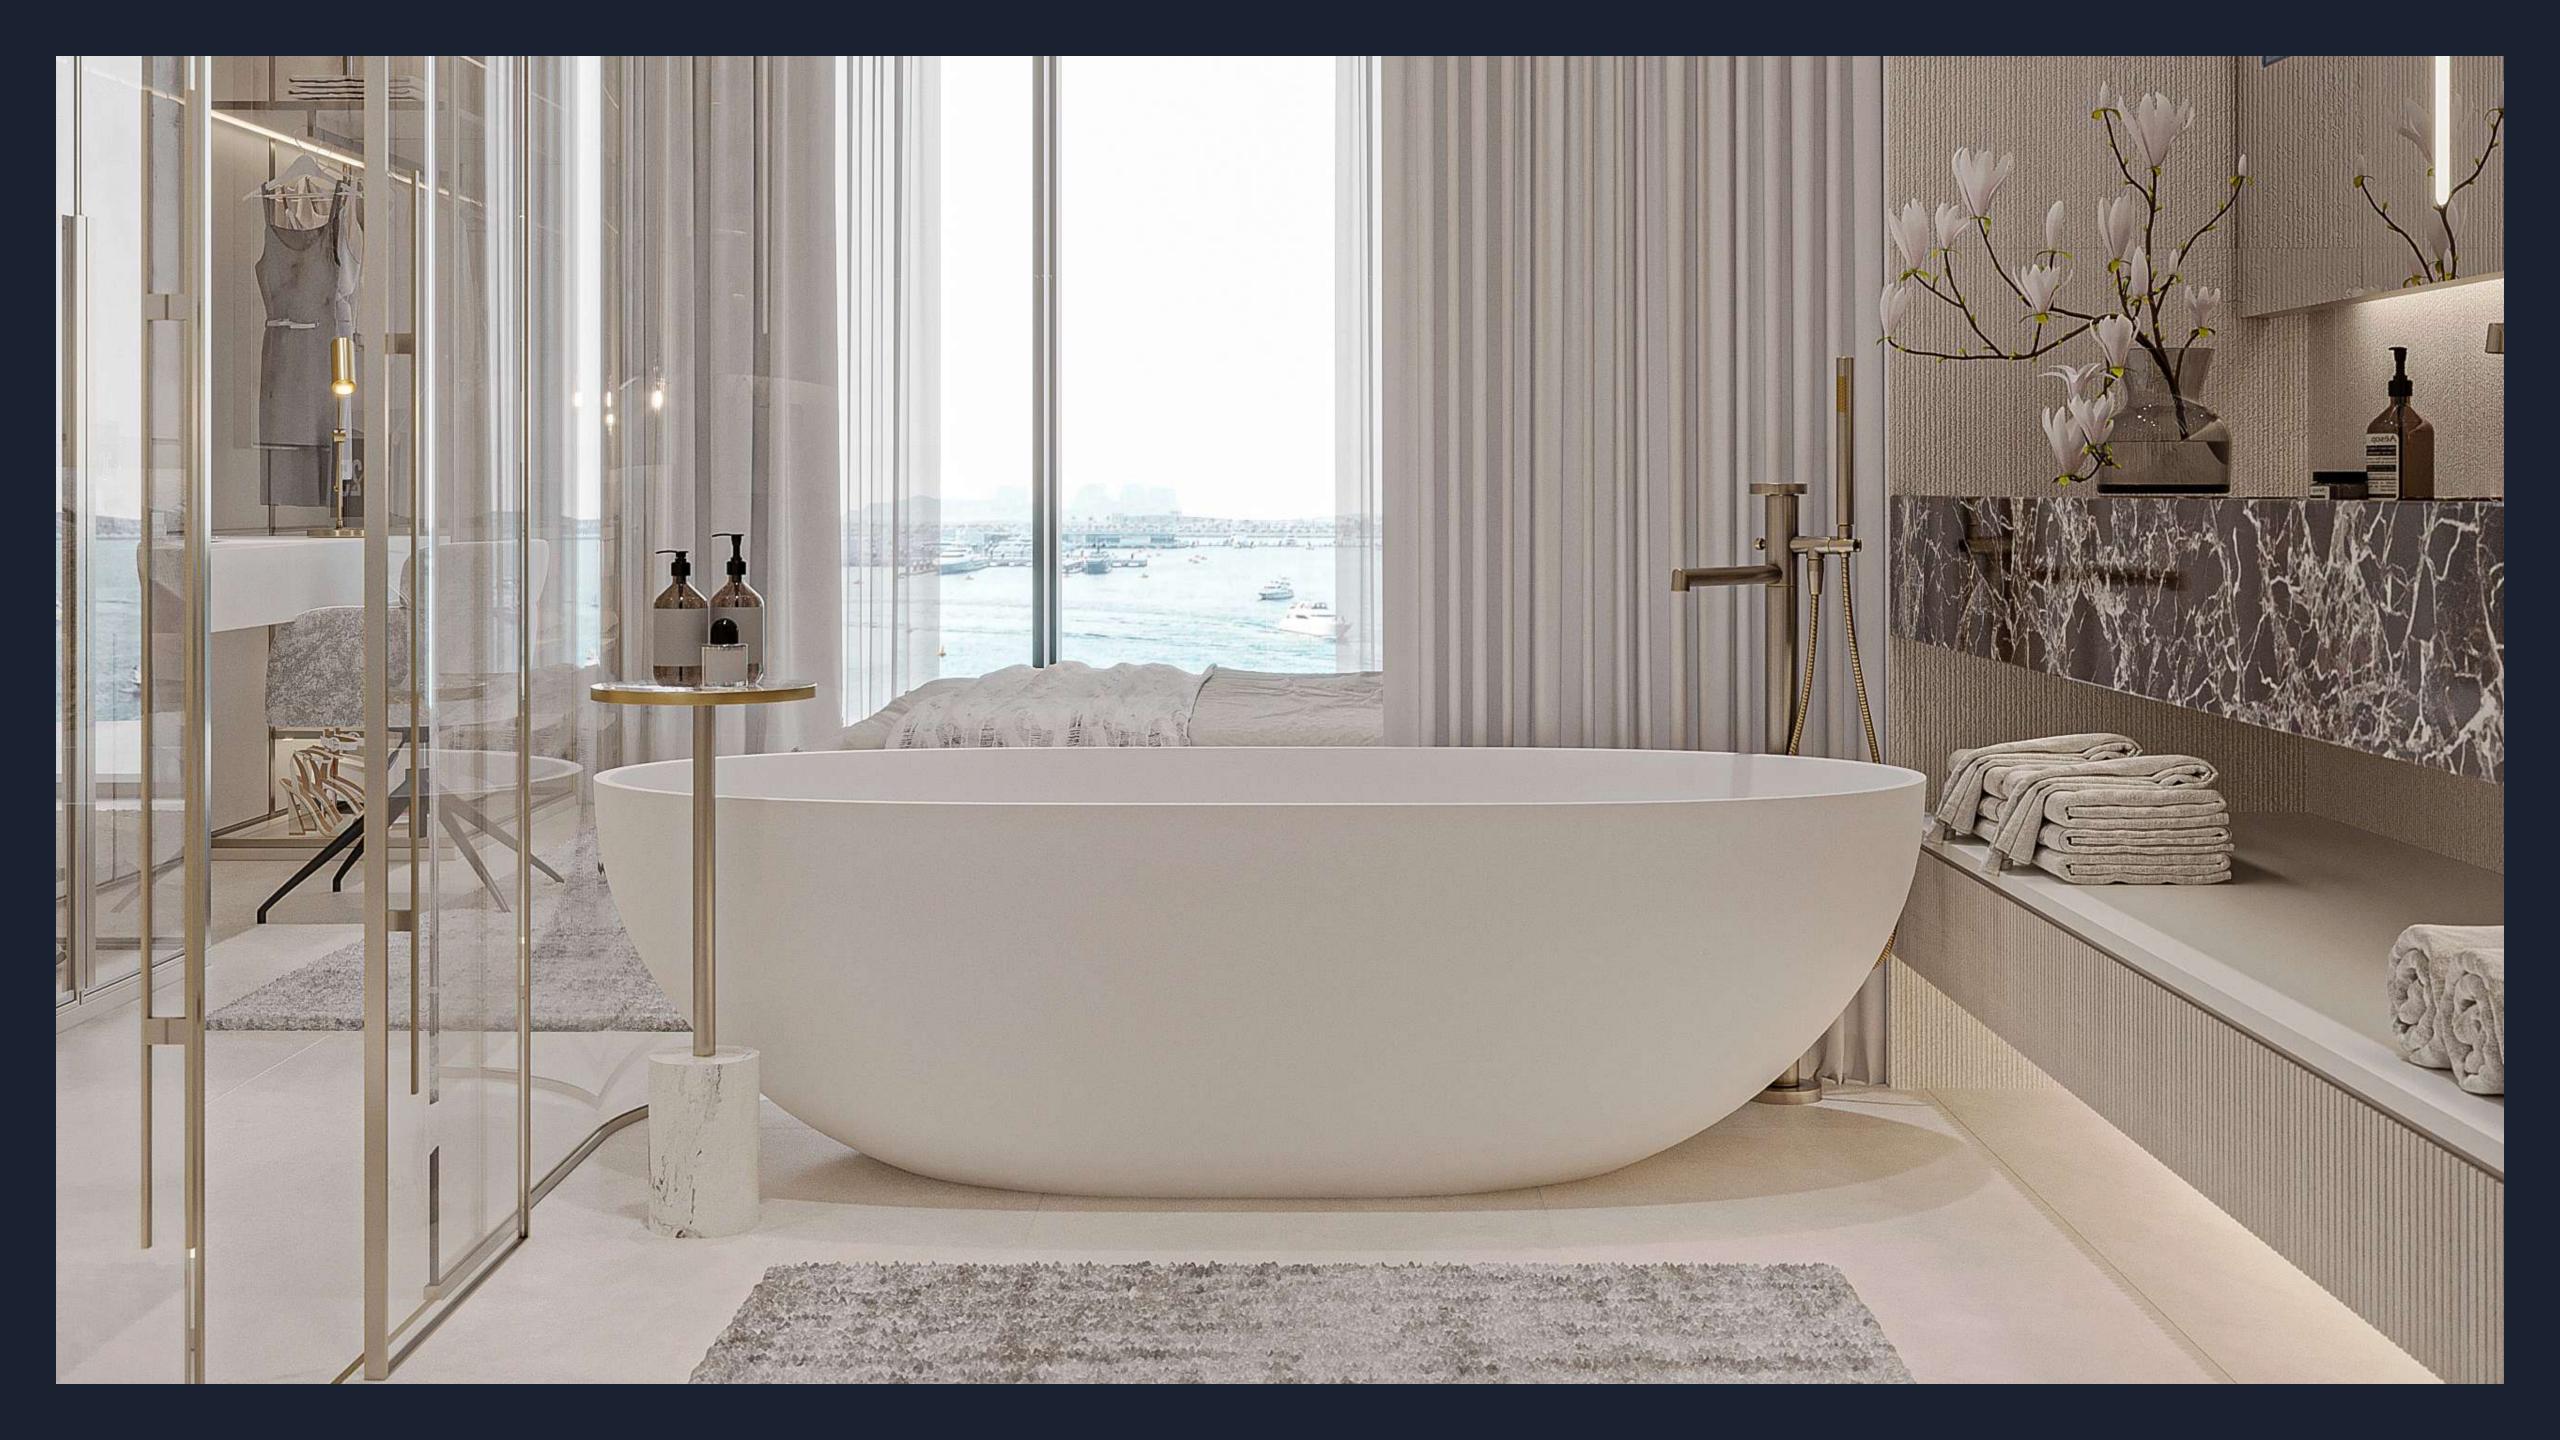

Inside the collection of apartments, duplex suites, penthouses and terrace houses at Côtier House, each impeccable detail combines the intuitive and the beautiful. Carefully selected material palettes create seamless functionality, usability, and practicality within the open layout of each home.

Curtained floor-to-ceiling windows give residents a subtle control over natural light as it reflects and diffuses across the interior materials — highlighting a masterfully tailored furniture selection as each room is bathed in sunlight.

Smooth curves within intimate settings create a softness among the clean angular shapes that define our contemporary materials pallet. Here, residents live in privacy and comfort down to every extraordinary detail.