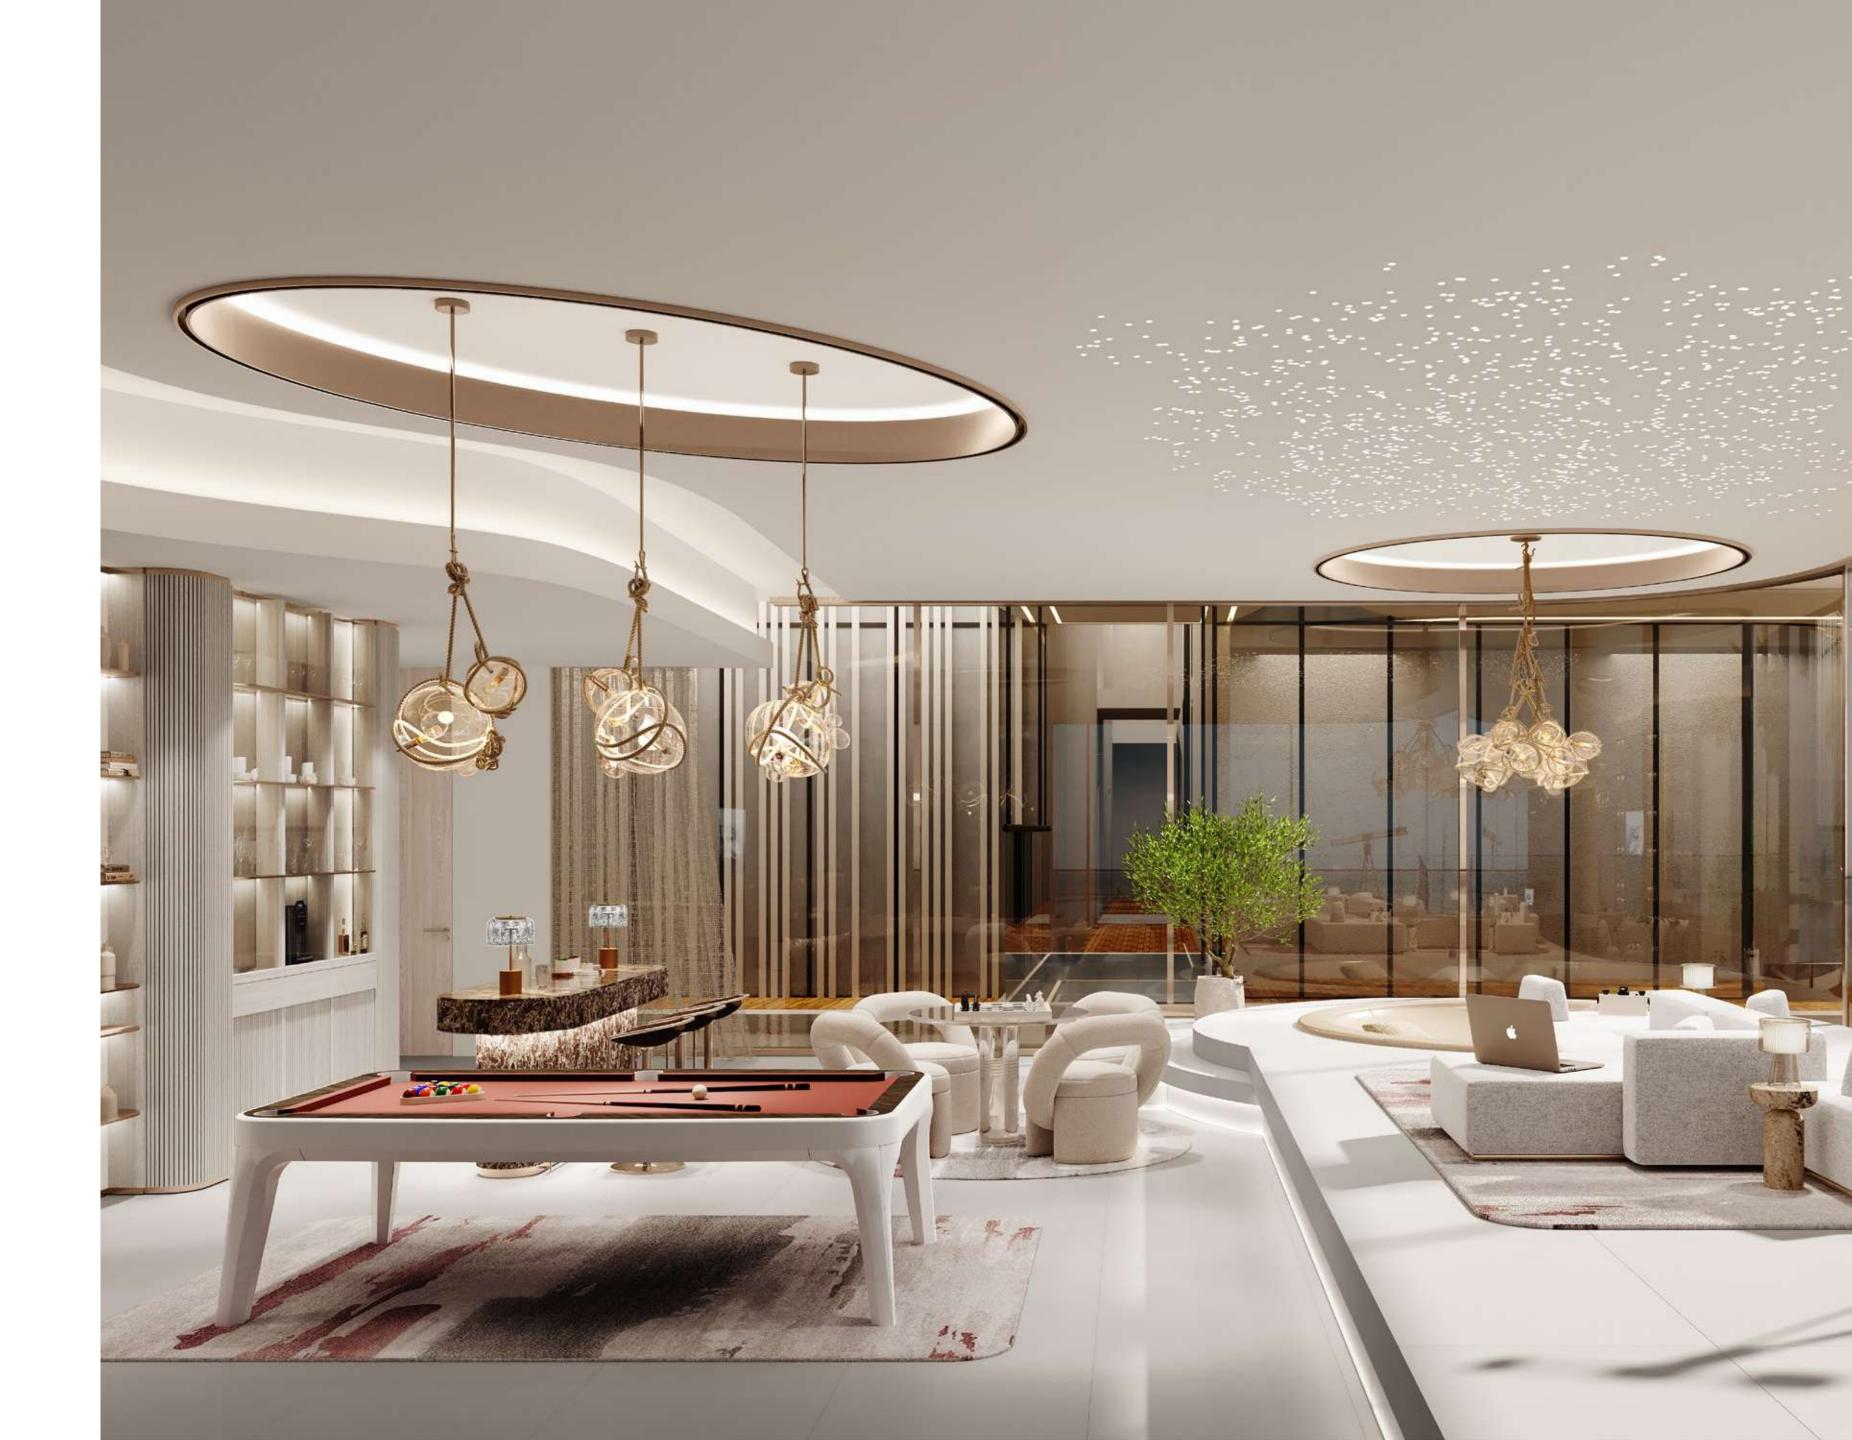

### ) CLUB HOUSE

Situated at the heart of Côtier House, The Clubhouse is a unique communal space where residents can socialise and reconnect. It is ideal for hosting friends and family, and networking with like-minded residents.