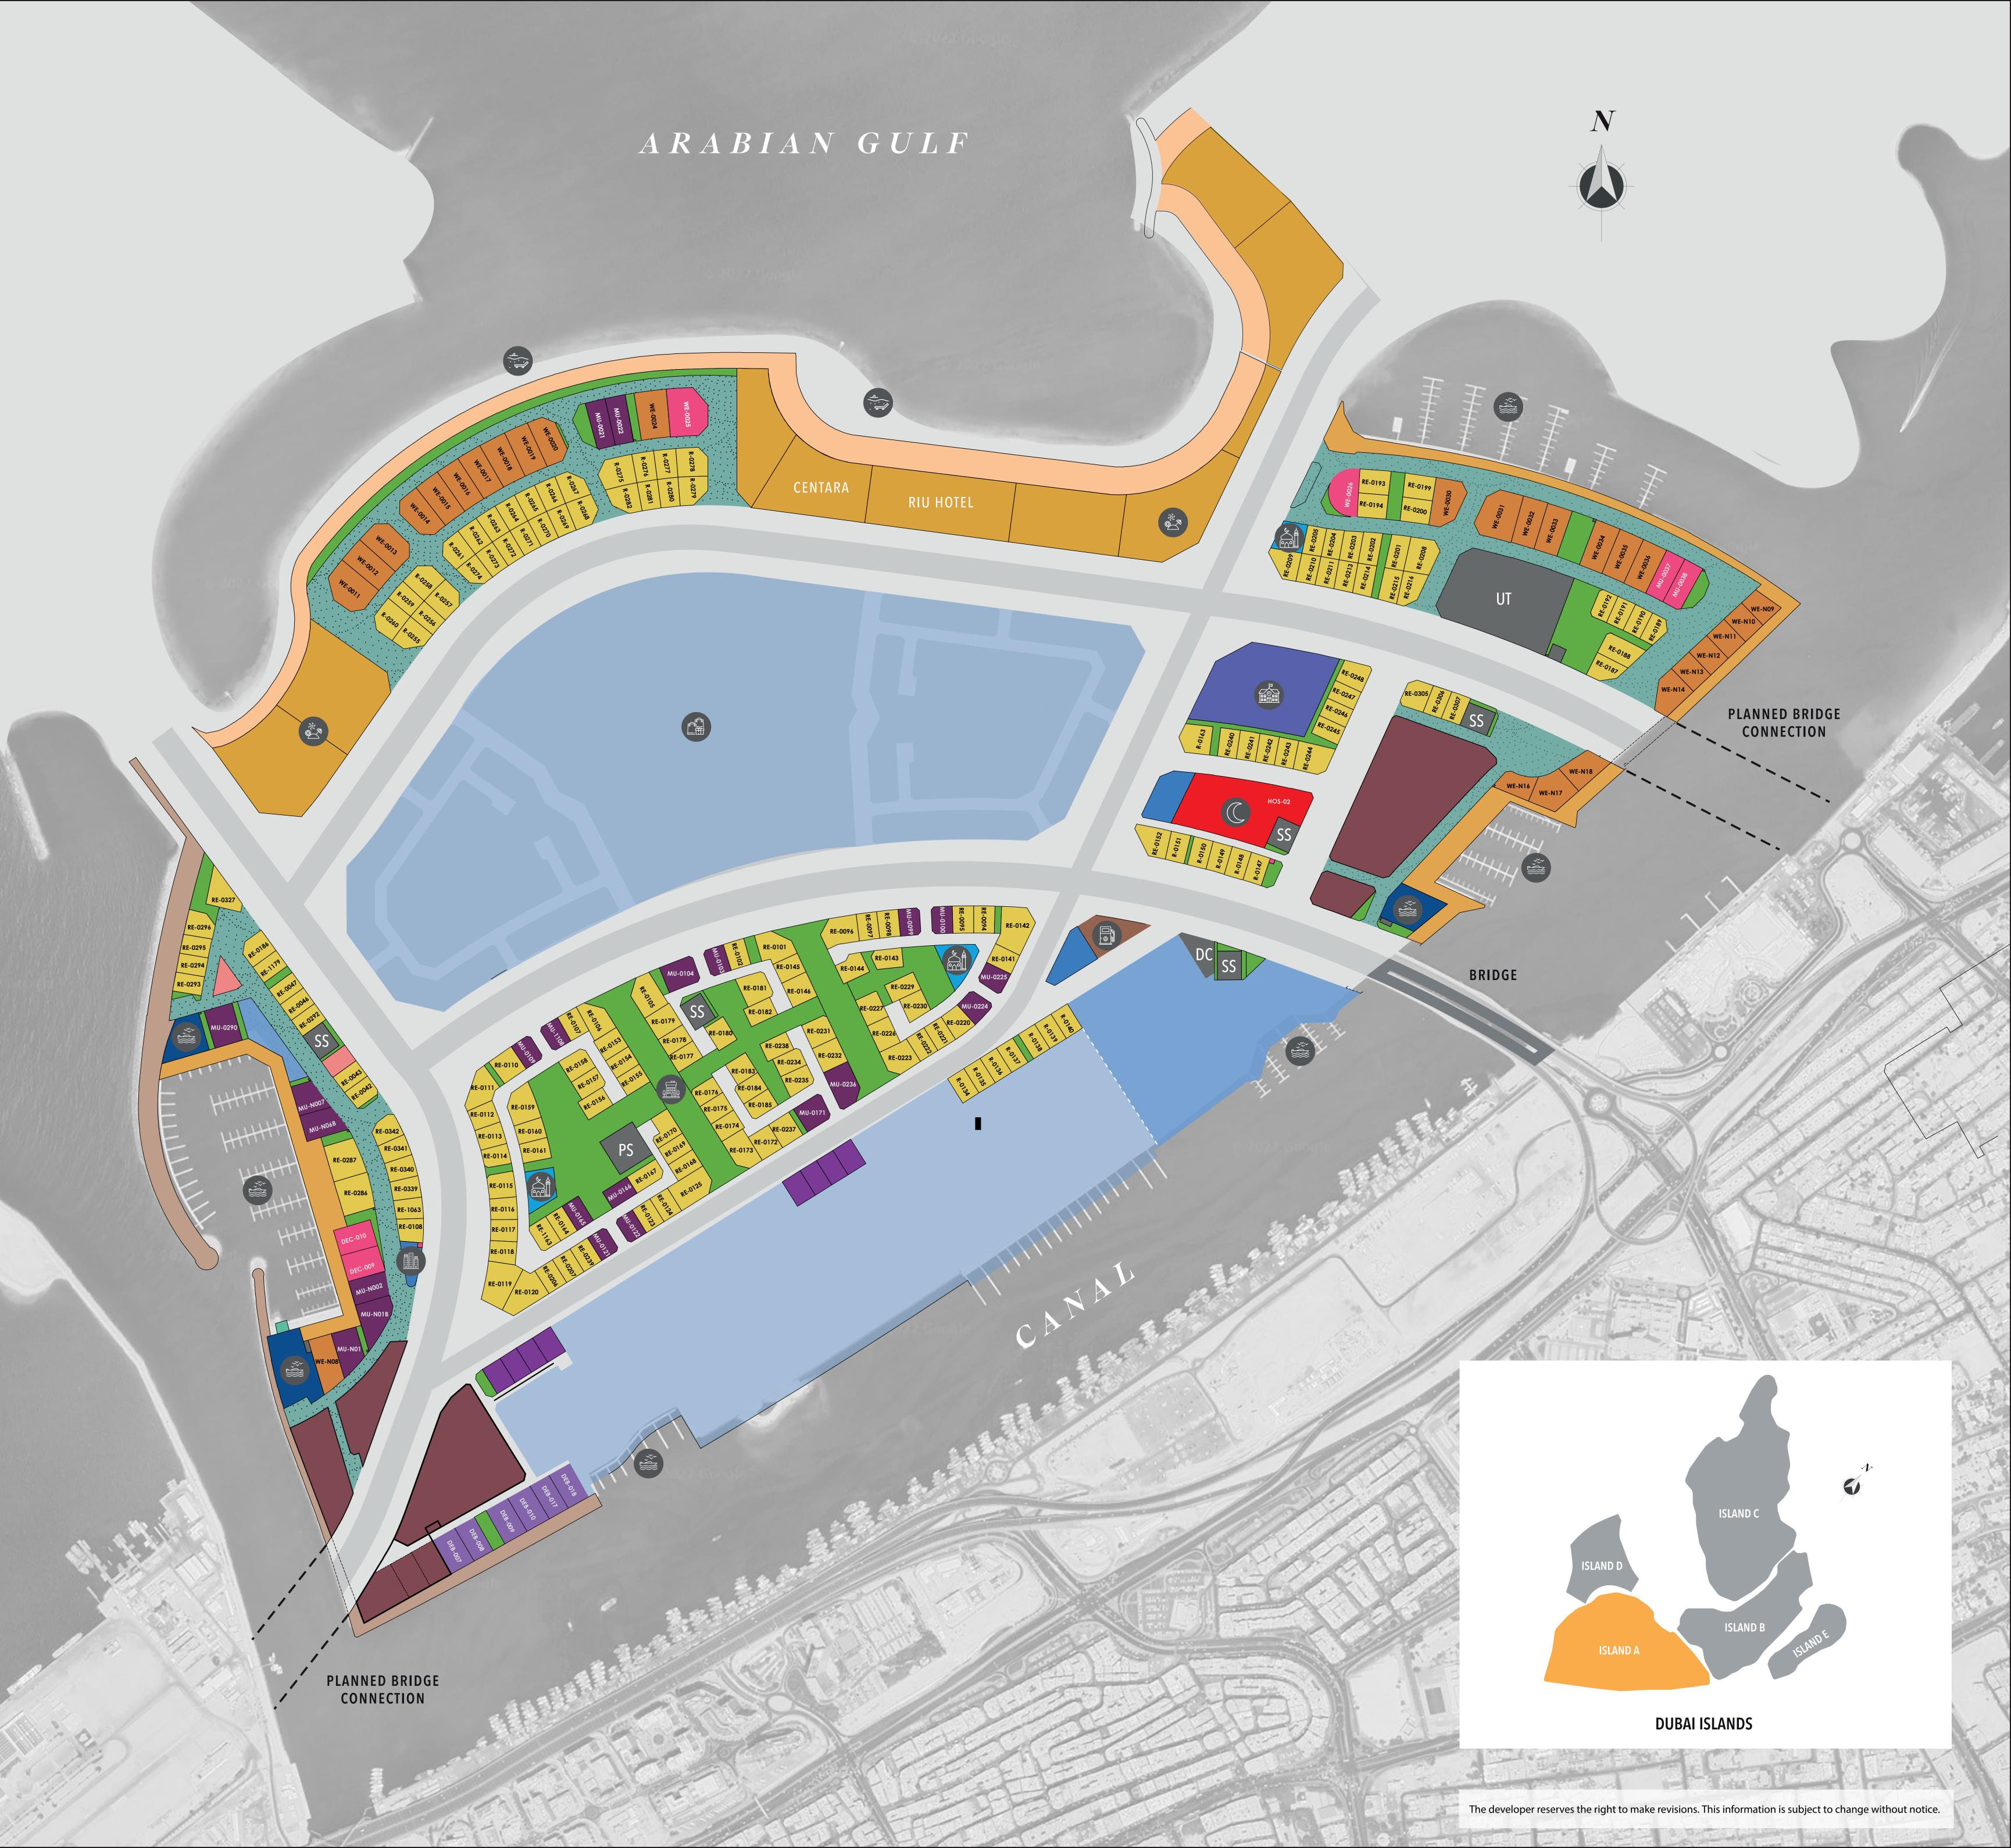

## DUBAI ISLANDS - A

|      | BEACH RESORT (HOTEL)                                    |
|------|---------------------------------------------------------|
|      | WATER EDGE (HOTEL)                                      |
|      | HOTEL                                                   |
|      | RESIDENTIAL (APARTMENT)                                 |
|      | MIXED USE (RESIDENTIAL WITH RETAIL)                     |
|      | MIXED USE (RESIDENTIAL - RETAIL - HOTEL)                |
|      | MIXED USE (RESIDENTIAL - COMMERCIAL - HOTEL)            |
|      | RESIDENTIAL - RETAIL - OFFICE                           |
|      | MALL / SHOPPING CENTRE / ENTERTAINMENT                  |
|      | COMMUNITY (MASJID)                                      |
|      | EDUCATION (SCHOOL)                                      |
|      | COMMUNITY FACILITIES (POLICE, CIVIL DEFENSE, AMBULANCE) |
|      | COMMUNITY (HOSPITAL)                                    |
|      | COMMUNITY (MARINA FACILITIES)                           |
|      | COMMUNITY FACILITIES (BOARDWALK)                        |
|      | COMMUNITY FACILITIES (BEACH)                            |
|      | ROCK EDGE                                               |
|      | PETROL STATION                                          |
|      | CAR PARKING                                             |
|      | OPEN SPACE / PARKS                                      |
|      | UTILITY                                                 |
|      | FUTURE MIXED USE DEVELOPMENT                            |
|      |                                                         |
|      | MARINA                                                  |
|      |                                                         |
|      | BEACH FRONT HOTEL/RESORT                                |
| 4    | BEACH                                                   |
|      |                                                         |
|      | MARINA HOTELS & APARTMENTS                              |
|      |                                                         |
|      | MALL AND ENTERTAINMENT                                  |
|      | LUXURY LIVING                                           |
|      |                                                         |
|      | SCHOOL                                                  |
|      |                                                         |
|      | HOSPITAL                                                |
| \$ A | MOCOUL                                                  |
|      | MOSQUE                                                  |
|      | PETROL STATION                                          |
|      |                                                         |
| SS   | SUBSTATION                                              |
|      |                                                         |
| DC   | DISTRICT COOLING (FOR ENTERTAINMENT DISTRICT)           |
| DC   | PUMP STATION                                            |
| PS   |                                                         |
|      |                                                         |