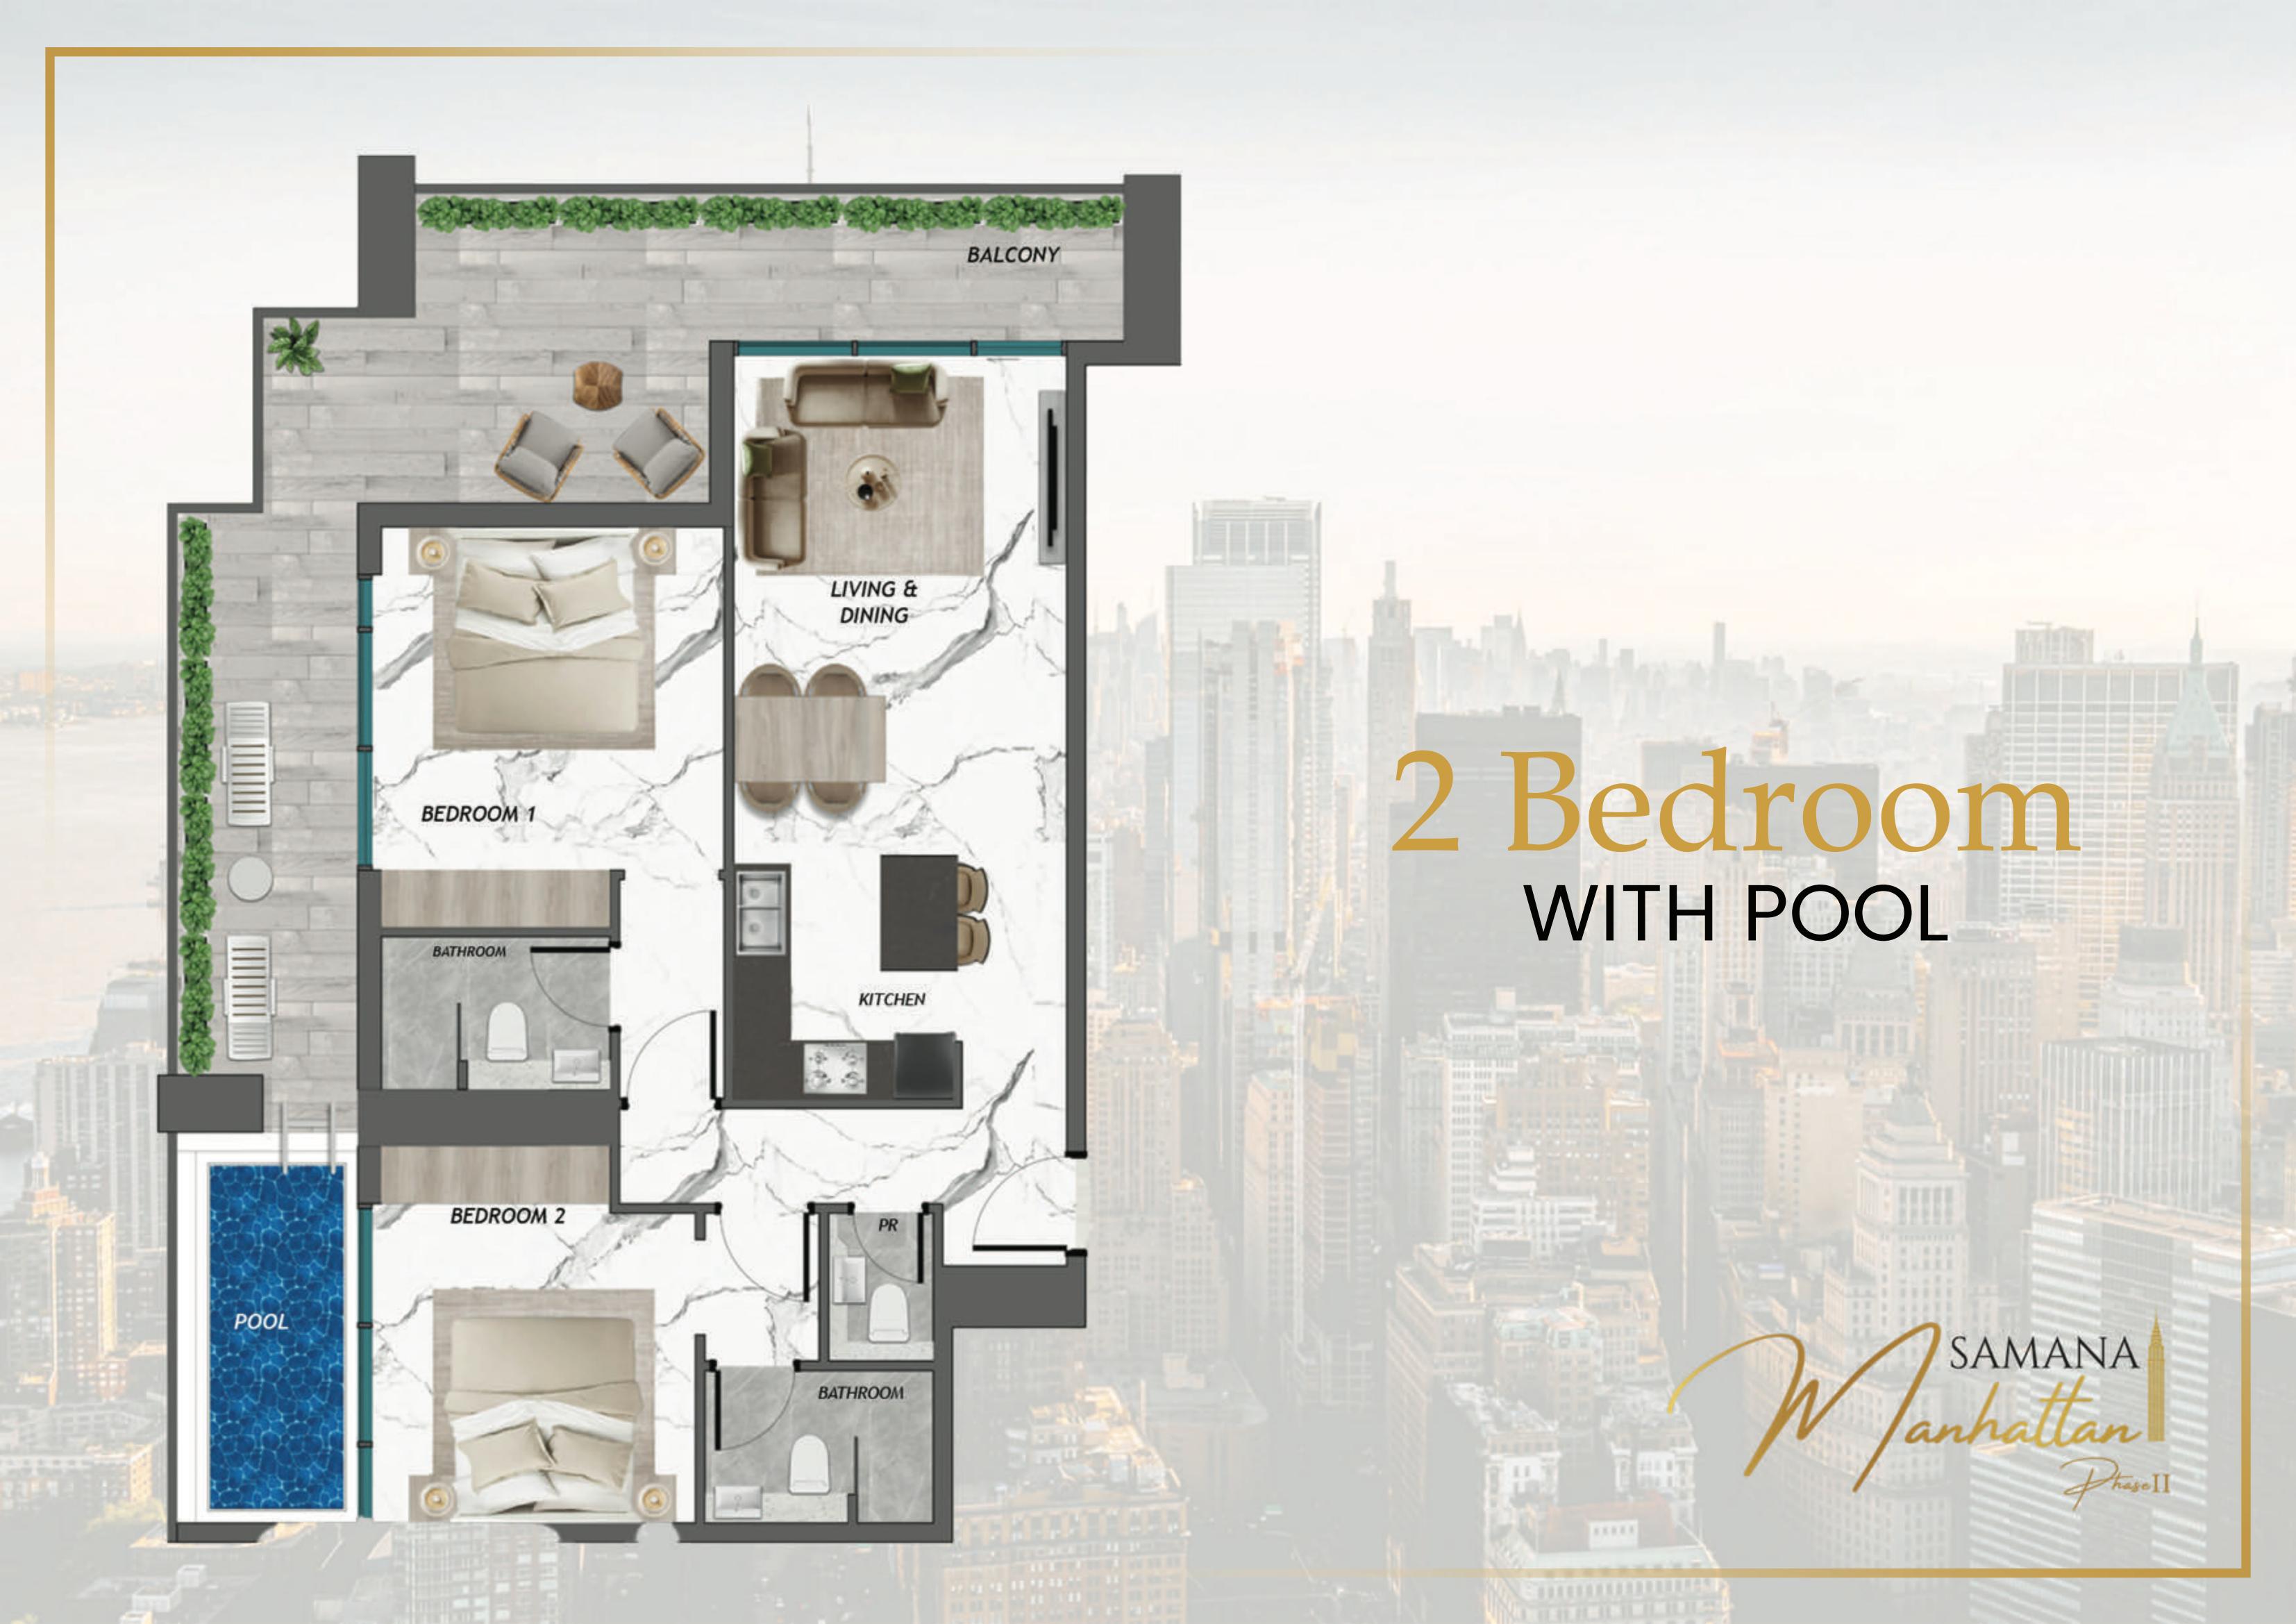

NA Manhattan Phase II - where modernity meets sophistication. A towering marvel of architecture that captivates with its sleek lines and enchanting presence. It is a seamless blend of form and function, inviting you to explore the world within.







Dive into Magnificence



Breathing life into Preams







Impeccably Stylish AV









AM asterpiece of Comfort













Kids Pool

-----

m-----

A Luxurious & Large Leisure Pool Deck

22

Apartments with Private Pools



Main Pool



Full Health Club Indoor & Outdoor Gym

们



Greenery







Splash Pad for Kids



Sauna & Steam Room









## POOL COLUMN TRADE TO AN And Concession & S. S. S. Statements and W generative A real of Assess Concerns and the state Studio WITH POOL ROUGH #





## bedroom WITH POOL

: 1.111



PhaseII





## **BURJ KHALIFA**



YE

Alkhail Gate Community Centre

-

Dr Mehmood Butt | UK Trained Consultant Inte...

100

## Situated alongside Sheikh Zayed Road, Jumeirah Village Circle (JVC) provides you with easy access to the major locations and destinations in Dubai.

| о <b>г</b> · |
|--------------|
| 3-5 min      |
| 3-5 min      |
| 3-5 min      |
| 3-5 min      |
| 5-10 min     |
| 5-10 min     |
| 10-15 min    |
| 10-15 min    |
| 10-15 min    |
| 10-15 min    |
|              |



Jumeirah Village Circle







Legantly Opulent



+971 4 563 9510 info@samanadevelopers.com www.samanadevelopers.com

4th Floor, Building 7 Bay Square Business Bay, Dubai, United Arab Emirates