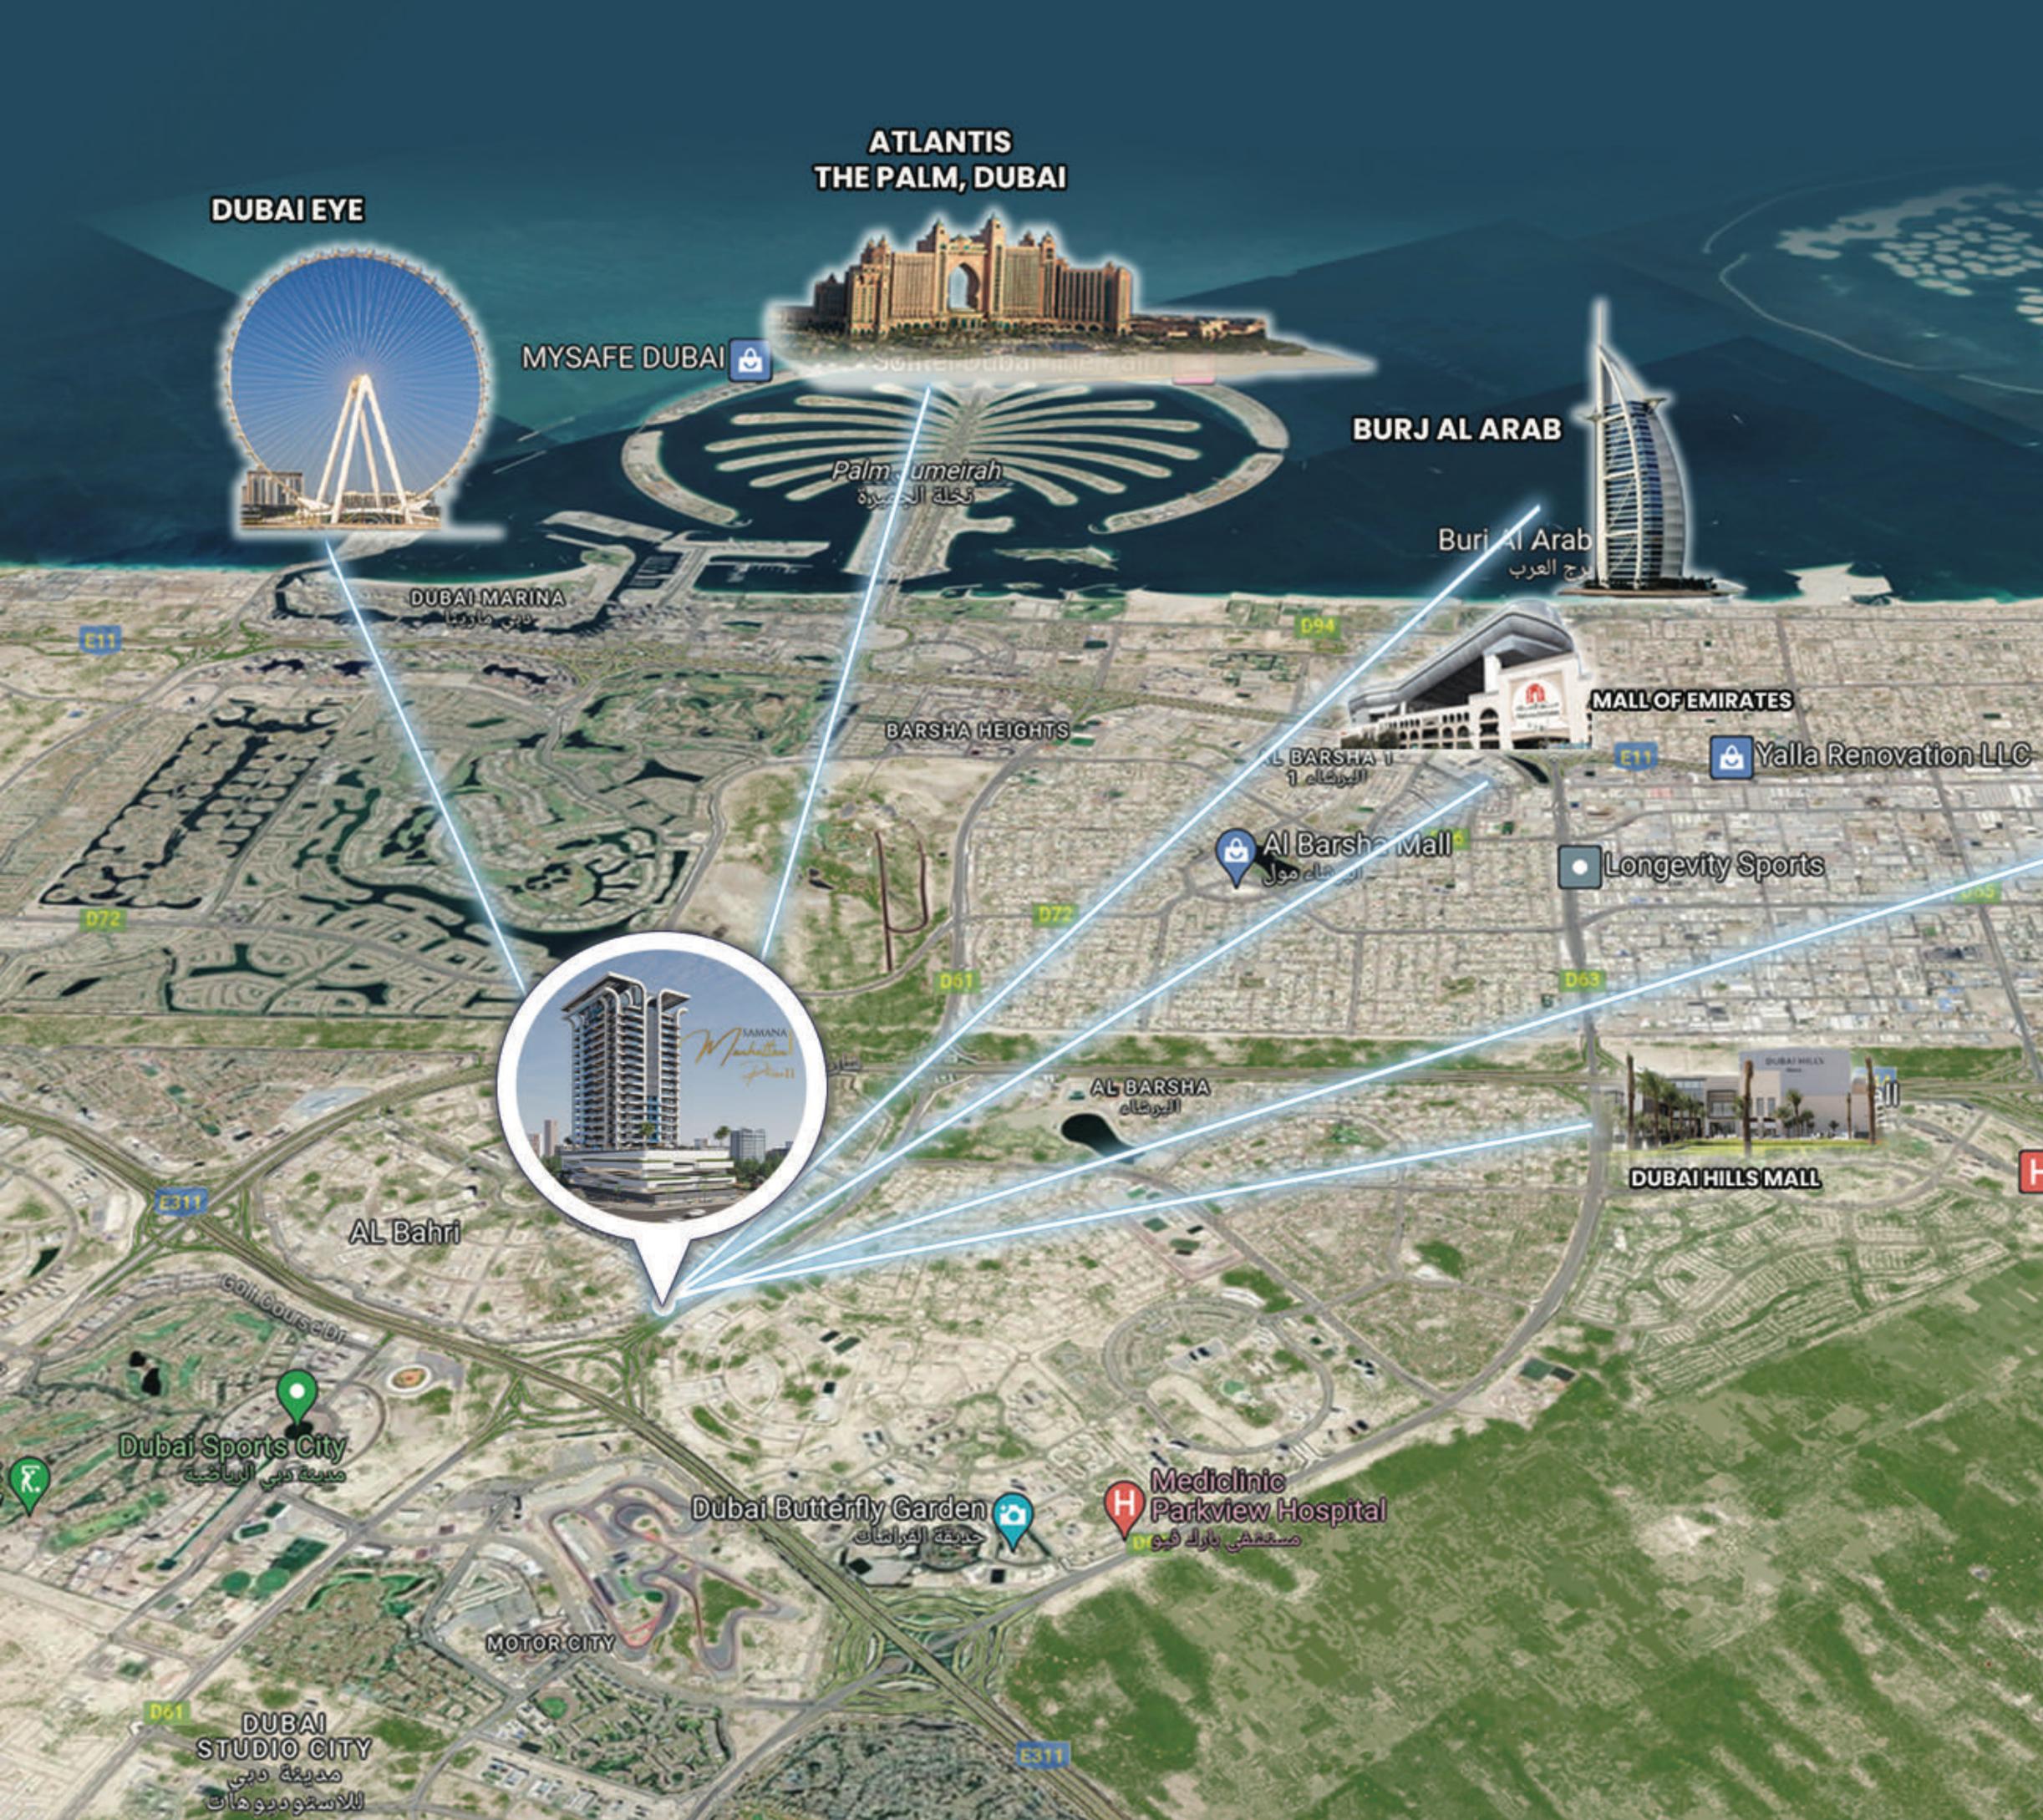

## **BURJ KHALIFA**

YE

Alkhail Gate Community Centre

-

Dr Mehmood Butt | UK Trained Consultant Inte...

100

## Situated alongside Sheikh Zayed Road, Jumeirah Village Circle (JVC) provides you with easy access to the major locations and destinations in Dubai.

| о <b>г</b> · |
|--------------|
| 3-5 min      |
| 3-5 min      |
| 3-5 min      |
| 3-5 min      |
| 5-10 min     |
| 5-10 min     |
| 10-15 min    |
| 10-15 min    |
| 10-15 min    |
| 10-15 min    |
|              |