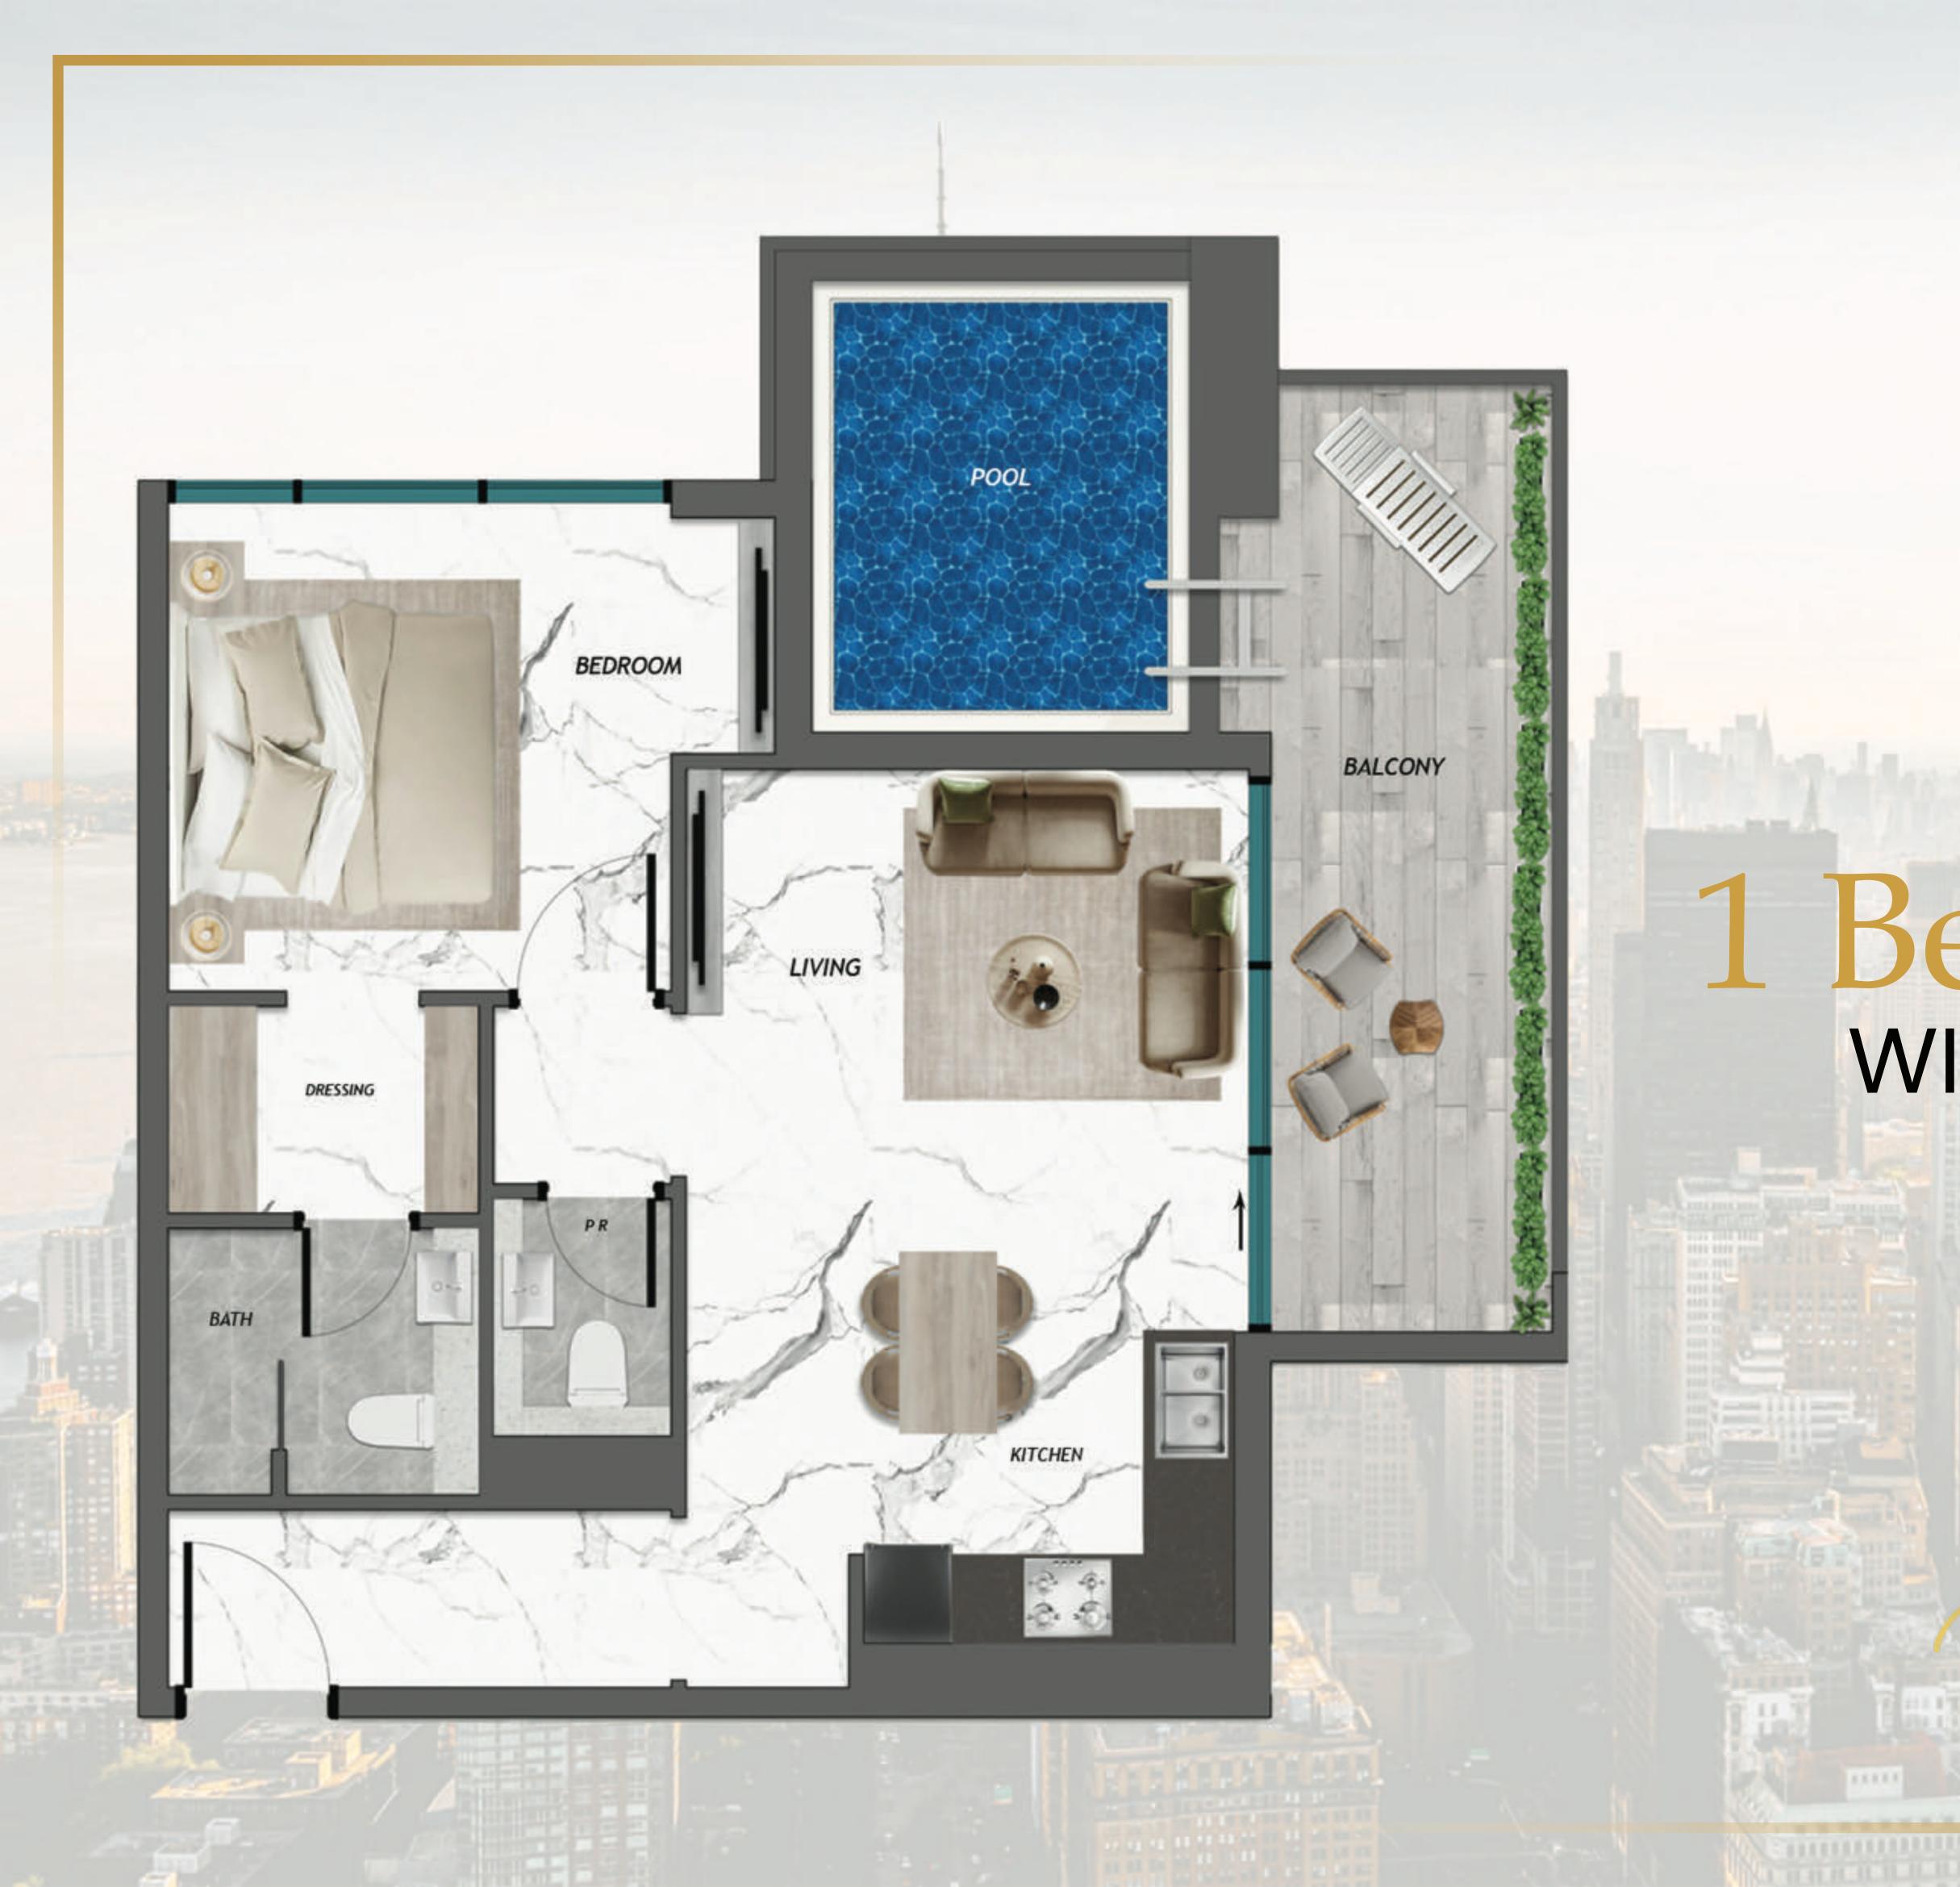

redefined in the heart of the city with SAMANA Manhattan Phase II - where modernity meets sophistication. A towering marvel of architecture that captivates with its sleek lines and enchanting presence. It is a seamless blend of form and function, inviting you to explore the world within.







Dive into Magnificence



Breathing life into Preams







Impeccably Stylish AV









AM asterpiece of Comfort













Kids Pool

-----

m-----

A Luxurious & Large Leisure Pool Deck

22

Apartments with Private Pools



Main Pool



Full Health Club Indoor & Outdoor Gym

们



Greenery







Splash Pad for Kids



Sauna & Steam Room









## POOL COLUMN TRADE TO AN And Concession & S. S. S. Statements and W generative A real of Assess Concerns and the state Studio WITH POOL ROUGH #





## bedroom WITH POOL

: 1.111



PhaseII





## **BURJ KHALIFA**



YE

Alkhail Gate Community Centre

-

Dr Mehmood Butt | UK Trained Consultant Inte...

100

## Situated alongside Sheikh Zayed Road, Jumeirah Village Circle (JVC) provides you with easy access to the major locations and destinations in Dubai.

| о <b>г</b> · |
|--------------|
| 3-5 min      |
| 3-5 min      |
| 3-5 min      |
| 3-5 min      |
| 5-10 min     |
| 5-10 min     |
| 10-15 min    |
| 10-15 min    |
| 10-15 min    |
| 10-15 min    |
|              |



Jumeirah Village Circle







Legantly Opulent



+971 4 563 9510 info@samanadevelopers.com www.samanadevelopers.com

4th Floor, Building 7 Bay Square Business Bay, Dubai, United Arab Emirates