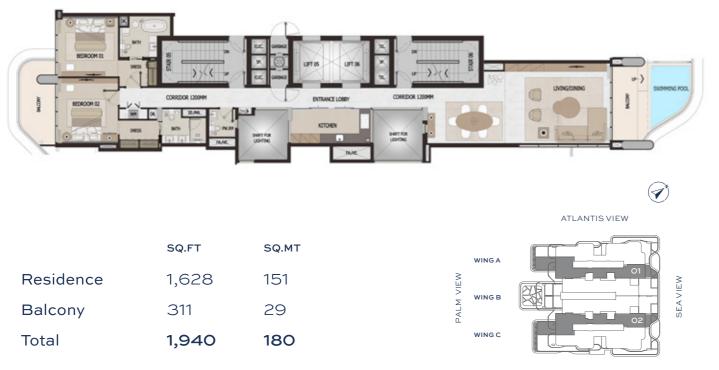

## **1ST FLOOR** WING A & C

# 2 BEDROOM

TYPE 2F

### WING A

## WING C

ANANTARA VIEW

Disclaimer: Any images and visualizations contained herein are provided for illustrative and marketing purposes only. All information contained herein is subject to change without notice and without liability and only the information contained in the final Sales and Purchase Agreement entered into between the Developer and Buyer will have any legal effect. All drawings and dimensions are approximate. Drawings are not to scale and subject to change without notice. The Developer reserves the right to make revisions. The units are taken from the typical floor of a building and dimensions of the units, balcony and the size of columns may vary depending on the floor level and orientation of the unit within the building to comply with the building authority regulations. E&OE