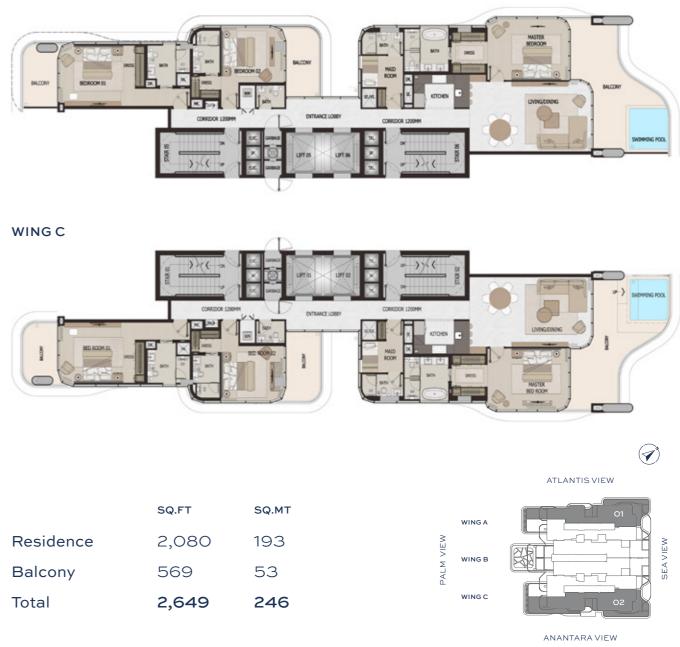

## FLOORS 2,4,6 & 8 WING A & C

**3 BEDROOM** 

FLOORS 3,5 & 7 WING A & C

TYPE 3F

## WING A

WING C

Ø

|           | SQ.FT | SQ.MT | w      | /ING A | 01 |
|-----------|-------|-------|--------|--------|----|
| Residence | 2,080 | 193   | VIEW   |        |    |
| Balcony   | 569   | 53    | W PALM | ING B  |    |
| Total     | 2,649 | 246   | w      | ING C  |    |

ANANTARA VIEW

ATLANTIS VIEW

Disclaimer: Any images and visualizations contained herein are provided for illustrative and marketing purposes only. All information contained herein is subject to change without notice and without liability and only the information contained in the final Sales and Purchase Agreement entered into between the Developer and Buyer will have any legal effect. All drawings and dimensions are approximate. Drawings are not to scale and subject to change without notice. The Developer reserves the right to make revisions. The units are taken from the typical floor of a building and dimensions of the units, balcony and the size of columns may vary depending on the floor level and orientation of the unit within the building to comply with the building authority regulations. E&OE