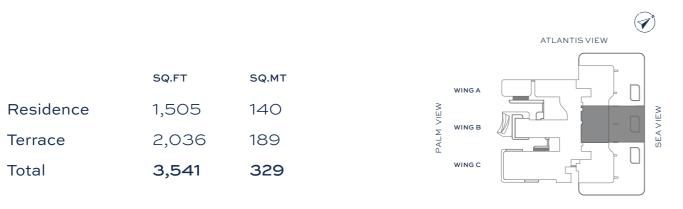

### WING A

| WING C |  |
|--------|--|
|        |  |
|        |  |
|        |  |

ATLANTIS VIEW

|           | SQ.FT | SQ.MT |           | , |
|-----------|-------|-------|-----------|---|
| Residence | 2,080 | 193   | VIEW      |   |
| Balcony   | 1,256 | 117   | PALM VIEW | ١ |
| Total     | 3,337 | 310   |           | ١ |