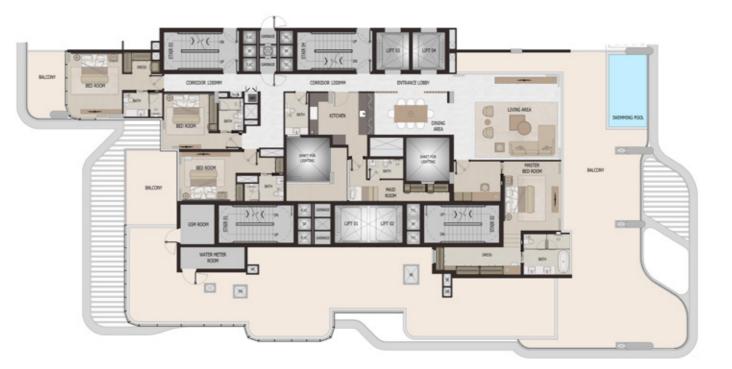

# 4 BEDROOM PENTHOUSE

FLOOR 9 WING A

|           | SQ.FT | SQ.MT |
|-----------|-------|-------|
| Residence | 2,968 | 276   |
| Balcony   | 1,867 | 173   |
| Total     | 4,834 | 449   |

ANANTARA VIEW

|           | SQ. |
|-----------|-----|
| Residence | 2,9 |
| Balcony   | 1,8 |
| Total     | 4,8 |
|           |     |