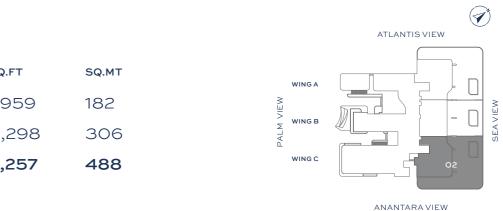

# **3 BEDROOM** TYPE 3F

WING A

|           | SQ. |
|-----------|-----|
| Residence | 2,0 |
| Balcony   | 56  |
| Total     | 2,0 |

Disclaimer: Any images and visualizations contained herein are provided for illustrative and marketing purposes only. All information contained herein is subject to change without notice and without liability and only the information contained in the final Sales and Purchase Agreement entered into between the Developer and Buyer will have any legal effect. All drawings and dimensions are approximate. Drawings are not to scale and subject to change without notice. The Developer reserves the right to make revisions. The units are taken from the typical floor of a building and dimensions of the units, balcony and the size of columns may vary depending on the floor level and orientation of the unit within the building to comply with the building authority regulations. E&OE

## WING A

WING C

Ø

|           | SQ.FT | SQ.MT | w      | /ING A | 01 |
|-----------|-------|-------|--------|--------|----|
| Residence | 2,080 | 193   | VIEW   |        |    |
| Balcony   | 569   | 53    | W PALM | ING B  |    |
| Total     | 2,649 | 246   | w      | ING C  |    |