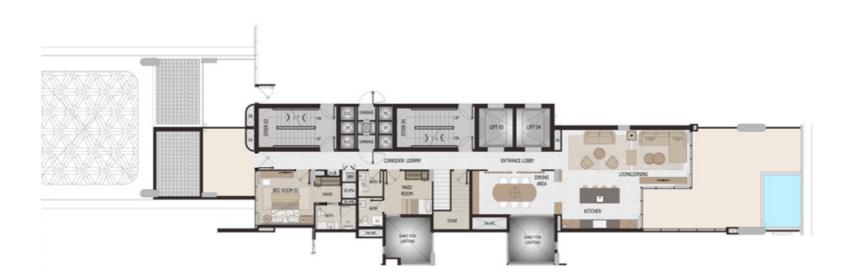

4 BEDROOM

TYPE 4F DUPLEX LOWER LEVEL FLOORS 1, 3, 5 & 7 WING B

DUPLEX UPPER LEVEL

Ø

|           | SQ.FT | SQ.MT |
|-----------|-------|-------|
| Residence | 3,347 | 311   |
| Balcony   | 1,141 | 106   |
| Total     | 4,488 | 417   |

Pinnacle Developers

4 BEDROOM

TYPE 4F DUPLEX LOWER LEVEL FLOORS 1, 3, 5 & 7 WING B

ANANTARA VIEW

Disclaimer: Any images and visualizations contained herein are provided for illustrative and marketing purposes only. All information contained herein is subject to change without notice and without liability and only the information contained in the final Sales and Purchase Agreement entered into between the Developer and Buyer will have any legal effect. All drawings and dimensions are approximate. Drawings are not to scale and subject to change without notice. The Developer reserves the right to make revisions. The units are taken from the typical floor of a building and dimensions of the units, balcony and the size of columns may vary depending on the floor level and orientation of the unit within the building to comply with the building authority regulations. E&OE