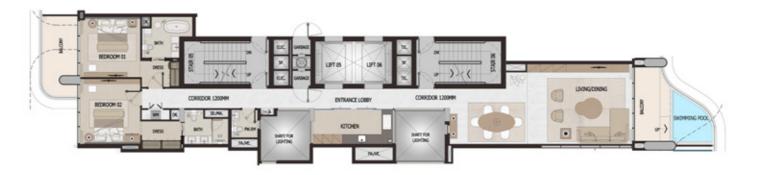

## **1ST FLOOR** WING A & C

# 2 BEDROOM

TYPE 2F

### WING A

## WING C

ANANTARA VIEW

Disclaimer: Any images and visualizations contained herein are provided for illustrative and marketing purposes only. All information contained herein is subject to change without notice and without liability and only the information contained in the final Sales and Purchase Agreement entered into between the Developer and Buyer will have any legal effect. All drawings and dimensions are approximate. Drawings are not to scale and subject to change without notice. The Developer reserves the right to make revisions. The units are taken from the typical floor of a building and dimensions of the units, balcony and the size of columns may vary depending on the floor level and orientation of the unit within the building to comply with the building authority regulations. E&OE