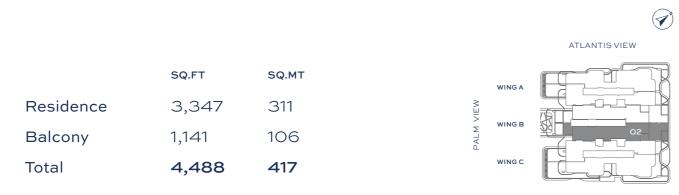

4 BEDROOM

TYPE 4F DUPLEX LOWER LEVEL FLOORS 1, 3, 5 & 7 WING B

DUPLEX UPPER LEVEL

Ø

|           | SQ.FT | SQ.MT |
|-----------|-------|-------|
| Residence | 3,347 | 311   |
| Balcony   | 1,141 | 106   |
| Total     | 4,488 | 417   |