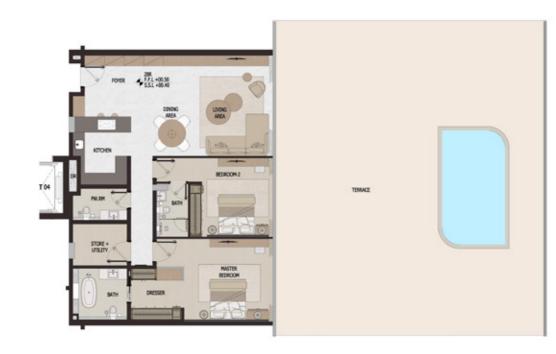

# **3 BEDROOM**

**1ST FLOOR** WING A & C

TYPE 3F

### WING A

| WING C |  |
|--------|--|
|        |  |
|        |  |
|        |  |

ATLANTIS VIEW

|           | SQ.FT | SQ.MT |           | , |
|-----------|-------|-------|-----------|---|
| Residence | 2,080 | 193   | VIEW      |   |
| Balcony   | 1,256 | 117   | PALM VIEW | ١ |
| Total     | 3,337 | 310   |           | ١ |