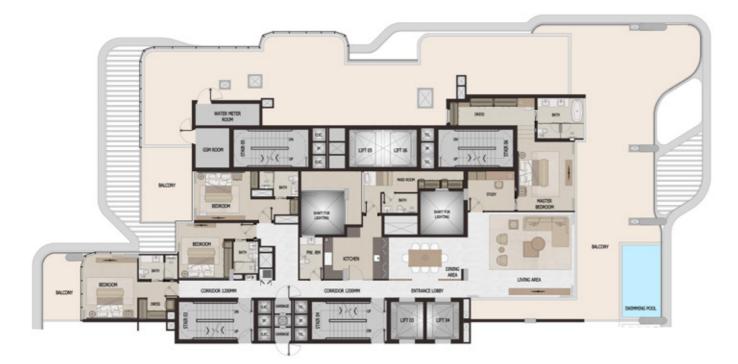

# 4 BEDROOM PENTHOUSE

FLOOR 9 WING A

|           | SQ.FT | SQ.MT |
|-----------|-------|-------|
| Residence | 2,968 | 276   |
| Balcony   | 1,867 | 173   |
| Total     | 4,834 | 449   |

ANANTARA VIEW

|           | SQ. |
|-----------|-----|
| Residence | 2,9 |
| Balcony   | 1,8 |
| Total     | 4,8 |
|           |     |

Disclaimer: Any images and visualizations contained herein are provided for illustrative and marketing purposes only. All information contained herein is subject to change without notice and without liability and only the information contained in the final Sales and Purchase Agreement entered into between the Developer and Buyer will have any legal effect. All drawings and dimensions are approximate. Drawings are not to scale and subject to change without notice. The Developer reserves the right to make revisions. The units are taken from the typical floor of a building and dimensions of the units, balcony and the size of columns may vary depending on the floor level and orientation of the unit within the building to comply with the building authority regulations. E&OE