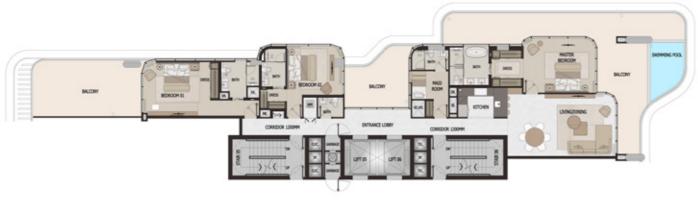

## FLOORS 2,4,6 & 8 WING A & C

**3 BEDROOM** 

FLOORS 3,5 & 7 WING A & C

TYPE 3F

## WING A

WING C

Ø

|           | SQ.FT | SQ.MT | w      | /ING A | 01 |
|-----------|-------|-------|--------|--------|----|
| Residence | 2,080 | 193   | VIEW   |        |    |
| Balcony   | 569   | 53    | W PALM | ING B  |    |
| Total     | 2,649 | 246   | w      | ING C  |    |

ANANTARA VIEW

ATLANTIS VIEW

Disclaimer: Any images and visualizations contained herein are provided for illustrative and marketing purposes only. All information contained herein is subject to change without notice and without liability and only the information contained in the final Sales and Purchase Agreement entered into between the Developer and Buyer will have any legal effect. All drawings and dimensions are approximate. Drawings are not to scale and subject to change without notice. The Developer reserves the right to make revisions. The units are taken from the typical floor of a building and dimensions of the units, balcony and the size of columns may vary depending on the floor level and orientation of the unit within the building to comply with the building authority regulations. E&OE