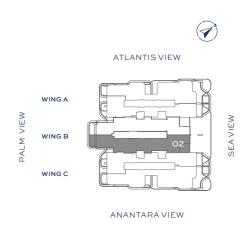

## WING A

WING C

Ø

|           | SQ.FT | SQ.MT | w      | /ING A | 01 |
|-----------|-------|-------|--------|--------|----|
| Residence | 2,080 | 193   | VIEW   |        |    |
| Balcony   | 569   | 53    | W PALM | ING B  |    |
| Total     | 2,649 | 246   | w      | ING C  |    |