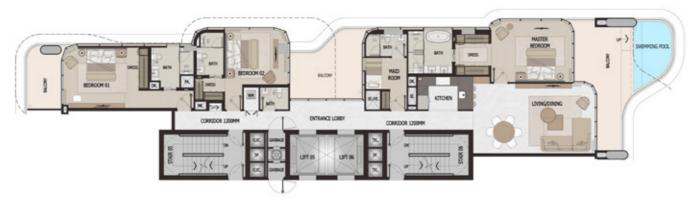

## **3 BEDROOM** TYPE 3G

**GROUND FLOOR** WING A

Disclaimer: Any images and visualizations contained herein are provided for illustrative and marketing purposes only. All information contained herein is subject to change without notice and without liability and only the information contained in the final Sales and Purchase Agreement entered into between the Developer and Buyer will have any legal effect. All drawings and dimensions are approximate. Drawings are not to scale and subject to change without notice. The Developer reserves the right to make revisions. The units are taken from the typical floor of a building and dimensions of the units, balcony and the size of columns may vary depending on the floor level and orientation of the unit within the building to comply with the building authority regulations. E&OE

# **3 BEDROOM** TYPE 3G

|           | SQ. |
|-----------|-----|
| Residence | 1,9 |
| Terrace   | З,  |
| Total     | 5,2 |
|           |     |

Disclaimer: Any images and visualizations contained herein are provided for illustrative and marketing purposes only. All information contained herein is subject to change without notice and without liability and only the information contained in the final Sales and Purchase Agreement entered into between the Developer and Buyer will have any legal effect. All drawings and dimensions are approximate. Drawings are not to scale and subject to change without notice. The Developer reserves the right to make revisions. The units are taken from the typical floor of a building and dimensions of the units, balcony and the size of columns may vary depending on the floor level and orientation of the unit within the building to comply with the building authority regulations. E&OE

## **GROUND FLOOR** WING C