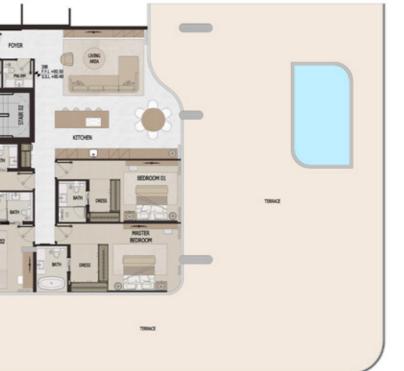

## **3 BEDROOM** TYPE 3G

**GROUND FLOOR** WING A

Disclaimer: Any images and visualizations contained herein are provided for illustrative and marketing purposes only. All information contained herein is subject to change without notice and without liability and only the information contained in the final Sales and Purchase Agreement entered into between the Developer and Buyer will have any legal effect. All drawings and dimensions are approximate. Drawings are not to scale and subject to change without notice. The Developer reserves the right to make revisions. The units are taken from the typical floor of a building and dimensions of the units, balcony and the size of columns may vary depending on the floor level and orientation of the unit within the building to comply with the building authority regulations. E&OE

# **3 BEDROOM** TYPE 3G

|           | SQ. |
|-----------|-----|
| Residence | 1,9 |
| Terrace   | З,  |
| Total     | 5,2 |
|           |     |

Disclaimer: Any images and visualizations contained herein are provided for illustrative and marketing purposes only. All information contained herein is subject to change without notice and without liability and only the information contained in the final Sales and Purchase Agreement entered into between the Developer and Buyer will have any legal effect. All drawings and dimensions are approximate. Drawings are not to scale and subject to change without notice. The Developer reserves the right to make revisions. The units are taken from the typical floor of a building and dimensions of the units, balcony and the size of columns may vary depending on the floor level and orientation of the unit within the building to comply with the building authority regulations. E&OE