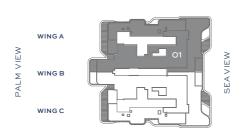

# 4 BEDROOM PENTHOUSE

FLOOR 9 WING A

|           | SQ.FT | SQ.MT |
|-----------|-------|-------|
| Residence | 2,968 | 276   |
| Balcony   | 1,867 | 173   |
| Total     | 4,834 | 449   |

ANANTARA VIEW

|           | SQ. |
|-----------|-----|
| Residence | 2,9 |
| Balcony   | 1,8 |
| Total     | 4,8 |
|           |     |