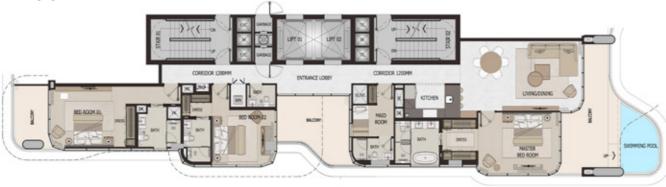

# **3 BEDROOM**

**1ST FLOOR** WING A & C

TYPE 3F

### WING A

| WING C |  |
|--------|--|
|        |  |
|        |  |
|        |  |

ATLANTIS VIEW

|           | SQ.FT | SQ.MT |           | , |
|-----------|-------|-------|-----------|---|
| Residence | 2,080 | 193   | VIEW      |   |
| Balcony   | 1,256 | 117   | PALM VIEW | ١ |
| Total     | 3,337 | 310   |           | ١ |

ANANTARA VIEW

Disclaimer: Any images and visualizations contained herein are provided for illustrative and marketing purposes only. All information contained herein is subject to change without notice and without liability and only the information contained in the final Sales and Purchase Agreement entered into between the Developer and Buyer will have any legal effect. All drawings and dimensions are approximate. Drawings are not to scale and subject to change without notice. The Developer reserves the right to make revisions. The units are taken from the typical floor of a building and dimensions of the units, balcony and the size of columns may vary depending on the floor level and orientation of the unit within the building to comply with the building authority regulations. E&OE