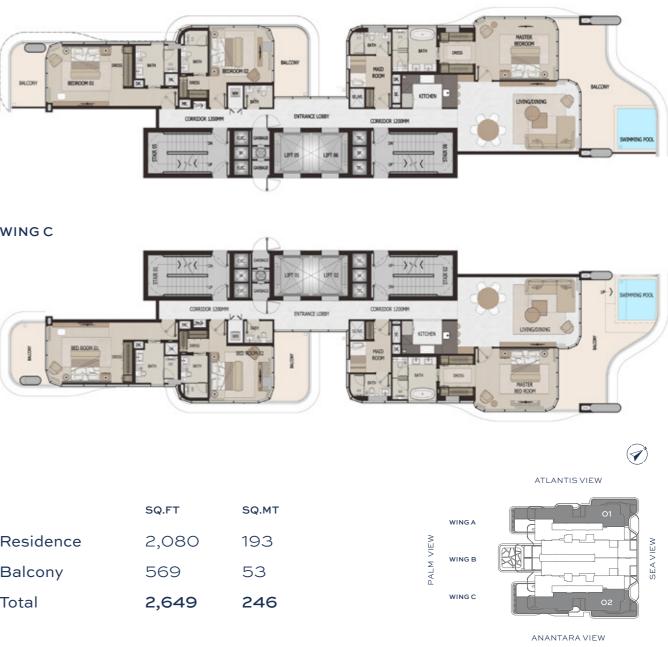

## FLOORS 2,4,6 & 8 WING A & C

**3 BEDROOM** 

FLOORS 3,5 & 7 WING A & C

TYPE 3F

## WING A

WING C

Ø

|           | SQ.FT | SQ.MT | w      | /ING A | 01 |
|-----------|-------|-------|--------|--------|----|
| Residence | 2,080 | 193   | VIEW   |        |    |
| Balcony   | 569   | 53    | W PALM | ING B  |    |
| Total     | 2,649 | 246   | w      | ING C  |    |

ANANTARA VIEW

ATLANTIS VIEW

Disclaimer: Any images and visualizations contained herein are provided for illustrative and marketing purposes only. All information contained herein is subject to change without notice and without liability and only the information contained in the final Sales and Purchase Agreement entered into between the Developer and Buyer will have any legal effect. All drawings and dimensions are approximate. Drawings are not to scale and subject to change without notice. The Developer reserves the right to make revisions. The units are taken from the typical floor of a building and dimensions of the units, balcony and the size of columns may vary depending on the floor level and orientation of the unit within the building to comply with the building authority regulations. E&OE