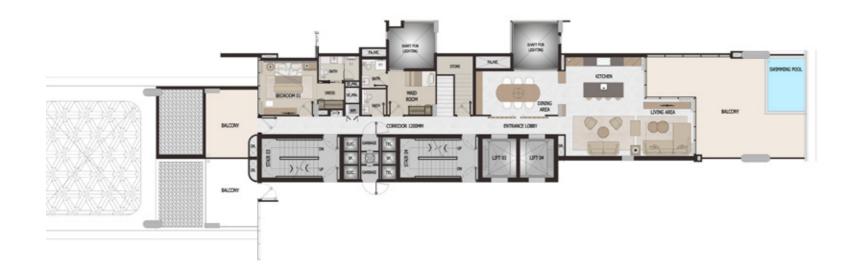

4 BEDROOM

TYPE 4F DUPLEX LOWER LEVEL FLOORS 1, 3, 5 & 7 WING B

DUPLEX UPPER LEVEL

Ø

|           | SQ.FT | SQ.MT |
|-----------|-------|-------|
| Residence | 3,347 | 311   |
| Balcony   | 1,141 | 106   |
| Total     | 4,488 | 417   |

ANANTARA VIEW

Disclaimer: Any images and visualizations contained herein are provided for illustrative and marketing purposes only. All information contained herein is subject to change without notice and without liability and only the information contained in the final Sales and Purchase Agreement entered into between the Developer and Buyer will have any legal effect. All drawings and dimensions are approximate. Drawings are not to scale and subject to change without notice. The Developer reserves the right to make revisions. The units are taken from the typical floor of a building and dimensions of the units, balcony and the size of columns may vary depending on the floor level and orientation of the unit within the building to comply with the building authority regulations. E&OE

Pinnacle Developers

4 BEDROOM

TYPE 4F DUPLEX LOWER LEVEL FLOORS 1, 3, 5 & 7 WING B

ANANTARA VIEW

Disclaimer: Any images and visualizations contained herein are provided for illustrative and marketing purposes only. All information contained herein is subject to change without notice and without liability and only the information contained in the final Sales and Purchase Agreement entered into between the Developer and Buyer will have any legal effect. All drawings and dimensions are approximate. Drawings are not to scale and subject to change without notice. The Developer reserves the right to make revisions. The units are taken from the typical floor of a building and dimensions of the units, balcony and the size of columns may vary depending on the floor level and orientation of the unit within the building to comply with the building authority regulations. E&OE

## DUPLEX UPPER LEVEL

Disclaimer: Any images and visualizations contained herein are provided for illustrative and marketing purposes only. All information contained herein is subject to change without notice and without liability and only the information contained in the final Sales and Purchase Agreement entered into between the Developer and Buyer will have any legal effect. All drawings and dimensions are approximate. Drawings are not to scale and subject to change without notice. The Developer reserves the right to make revisions. The units are taken from the typical floor of a building and dimensions of the units, balcony and the size of columns may vary depending on the floor level and orientation of the unit within the building to comply with the building authority regulations. E&OE