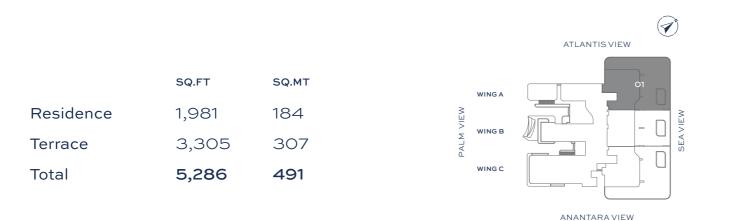

# **3 BEDROOM** TYPE 3G

|           | SQ. |
|-----------|-----|
| Residence | 1,9 |
| Terrace   | З,  |
| Total     | 5,2 |
|           |     |

Disclaimer: Any images and visualizations contained herein are provided for illustrative and marketing purposes only. All information contained herein is subject to change without notice and without liability and only the information contained in the final Sales and Purchase Agreement entered into between the Developer and Buyer will have any legal effect. All drawings and dimensions are approximate. Drawings are not to scale and subject to change without notice. The Developer reserves the right to make revisions. The units are taken from the typical floor of a building and dimensions of the units, balcony and the size of columns may vary depending on the floor level and orientation of the unit within the building to comply with the building authority regulations. E&OE

### WING A

| WING C |  |
|--------|--|
|        |  |
|        |  |
|        |  |

ATLANTIS VIEW

|           | SQ.FT | SQ.MT |           | , |
|-----------|-------|-------|-----------|---|
| Residence | 2,080 | 193   | VIEW      |   |
| Balcony   | 1,256 | 117   | PALM VIEW | ١ |
| Total     | 3,337 | 310   |           | ١ |