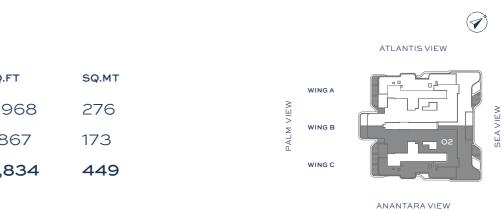

# 4 BEDROOM PENTHOUSE

FLOOR 9 WING A

|           | SQ.FT | SQ.MT |
|-----------|-------|-------|
| Residence | 2,968 | 276   |
| Balcony   | 1,867 | 173   |
| Total     | 4,834 | 449   |

ANANTARA VIEW

|           | SQ. |
|-----------|-----|
| Residence | 2,9 |
| Balcony   | 1,8 |
| Total     | 4,8 |
|           |     |