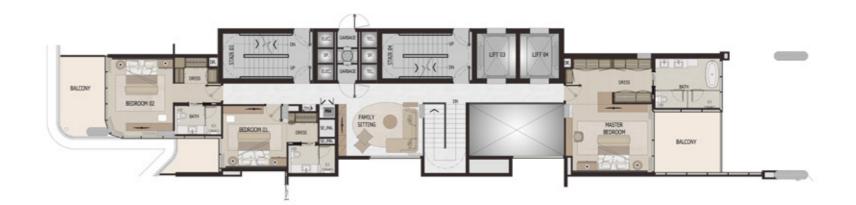

# **3 BEDROOM**

**1ST FLOOR** WING A & C

TYPE 3F

### WING A

| WING C |  |
|--------|--|
|        |  |
|        |  |
|        |  |

ATLANTIS VIEW

|           | SQ.FT | SQ.MT |           | , |
|-----------|-------|-------|-----------|---|
| Residence | 2,080 | 193   | VIEW      |   |
| Balcony   | 1,256 | 117   | PALM VIEW | ١ |
| Total     | 3,337 | 310   |           | ١ |

ANANTARA VIEW

Disclaimer: Any images and visualizations contained herein are provided for illustrative and marketing purposes only. All information contained herein is subject to change without notice and without liability and only the information contained in the final Sales and Purchase Agreement entered into between the Developer and Buyer will have any legal effect. All drawings and dimensions are approximate. Drawings are not to scale and subject to change without notice. The Developer reserves the right to make revisions. The units are taken from the typical floor of a building and dimensions of the units, balcony and the size of columns may vary depending on the floor level and orientation of the unit within the building to comply with the building authority regulations. E&OE