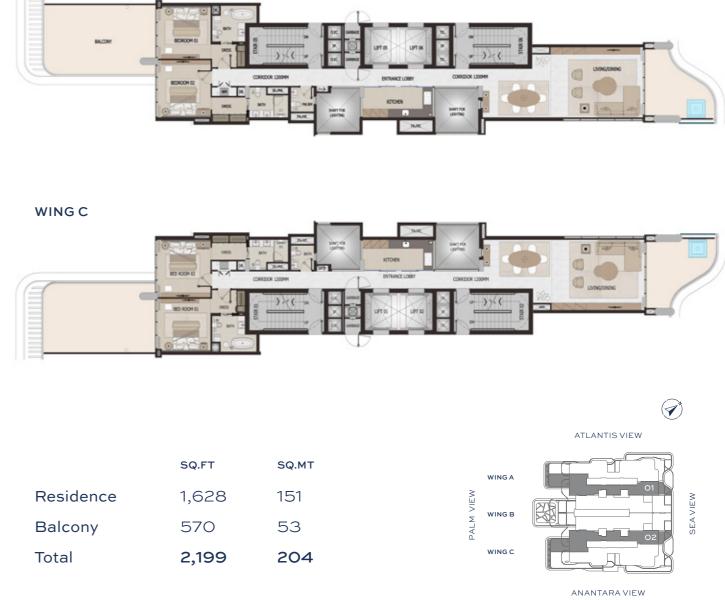

FLOORS 2,4,6 & 8 WING A & C

# 2 BEDROOM TYPE 2F

WING A

WING C

|           | SQ  |
|-----------|-----|
| Residence | 1,6 |
| Balcony   | 31  |
| Total     | 1,9 |

Disclaimer: Any images and visualizations contained herein are provided for illustrative and marketing purposes only. All information contained herein is subject to change without notice and without liability and only the information contained in the final Sales and Purchase Agreement entered into between the Developer and Buyer will have any legal effect. All drawings and dimensions are approximate. Drawings are not to scale and subject to change without notice. The Developer reserves the right to make revisions. The units are taken from the typical floor of a building and dimensions of the units, balcony and the size of columns may vary depending on the floor level and orientation of the unit within the building to comply with the building authority regulations. E&OE

## FLOORS 3,5 & 7 WING A & C