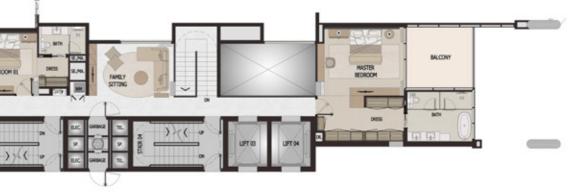

4 BEDROOM

TYPE 4F DUPLEX LOWER LEVEL FLOORS 1, 3, 5 & 7 WING B

DUPLEX UPPER LEVEL

Ø

|           | SQ.FT | SQ.MT |
|-----------|-------|-------|
| Residence | 3,347 | 311   |
| Balcony   | 1,141 | 106   |
| Total     | 4,488 | 417   |

Pinnacle Developers

4 BEDROOM

TYPE 4F DUPLEX LOWER LEVEL FLOORS 1, 3, 5 & 7 WING B

ANANTARA VIEW

Disclaimer: Any images and visualizations contained herein are provided for illustrative and marketing purposes only. All information contained herein is subject to change without notice and without liability and only the information contained in the final Sales and Purchase Agreement entered into between the Developer and Buyer will have any legal effect. All drawings and dimensions are approximate. Drawings are not to scale and subject to change without notice. The Developer reserves the right to make revisions. The units are taken from the typical floor of a building and dimensions of the units, balcony and the size of columns may vary depending on the floor level and orientation of the unit within the building to comply with the building authority regulations. E&OE

## DUPLEX UPPER LEVEL

Disclaimer: Any images and visualizations contained herein are provided for illustrative and marketing purposes only. All information contained herein is subject to change without notice and without liability and only the information contained in the final Sales and Purchase Agreement entered into between the Developer and Buyer will have any legal effect. All drawings and dimensions are approximate. Drawings are not to scale and subject to change without notice. The Developer reserves the right to make revisions. The units are taken from the typical floor of a building and dimensions of the units, balcony and the size of columns may vary depending on the floor level and orientation of the unit within the building to comply with the building authority regulations. E&OE