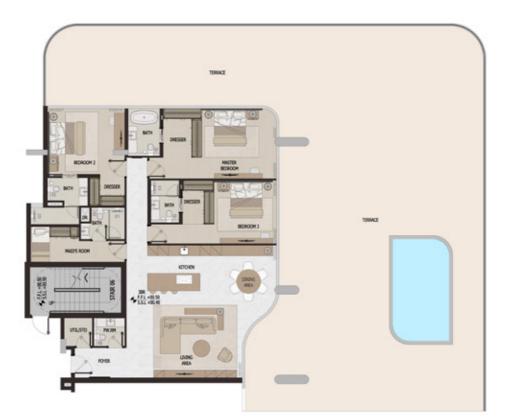

## **3 BEDROOM** TYPE 3G

**GROUND FLOOR** WING A

Disclaimer: Any images and visualizations contained herein are provided for illustrative and marketing purposes only. All information contained herein is subject to change without notice and without liability and only the information contained in the final Sales and Purchase Agreement entered into between the Developer and Buyer will have any legal effect. All drawings and dimensions are approximate. Drawings are not to scale and subject to change without notice. The Developer reserves the right to make revisions. The units are taken from the typical floor of a building and dimensions of the units, balcony and the size of columns may vary depending on the floor level and orientation of the unit within the building to comply with the building authority regulations. E&OE

# **3 BEDROOM** TYPE 3G

|           | SQ. |
|-----------|-----|
| Residence | 1,9 |
| Terrace   | З,  |
| Total     | 5,2 |
|           |     |

Disclaimer: Any images and visualizations contained herein are provided for illustrative and marketing purposes only. All information contained herein is subject to change without notice and without liability and only the information contained in the final Sales and Purchase Agreement entered into between the Developer and Buyer will have any legal effect. All drawings and dimensions are approximate. Drawings are not to scale and subject to change without notice. The Developer reserves the right to make revisions. The units are taken from the typical floor of a building and dimensions of the units, balcony and the size of columns may vary depending on the floor level and orientation of the unit within the building to comply with the building authority regulations. E&OE

## **GROUND FLOOR** WING C