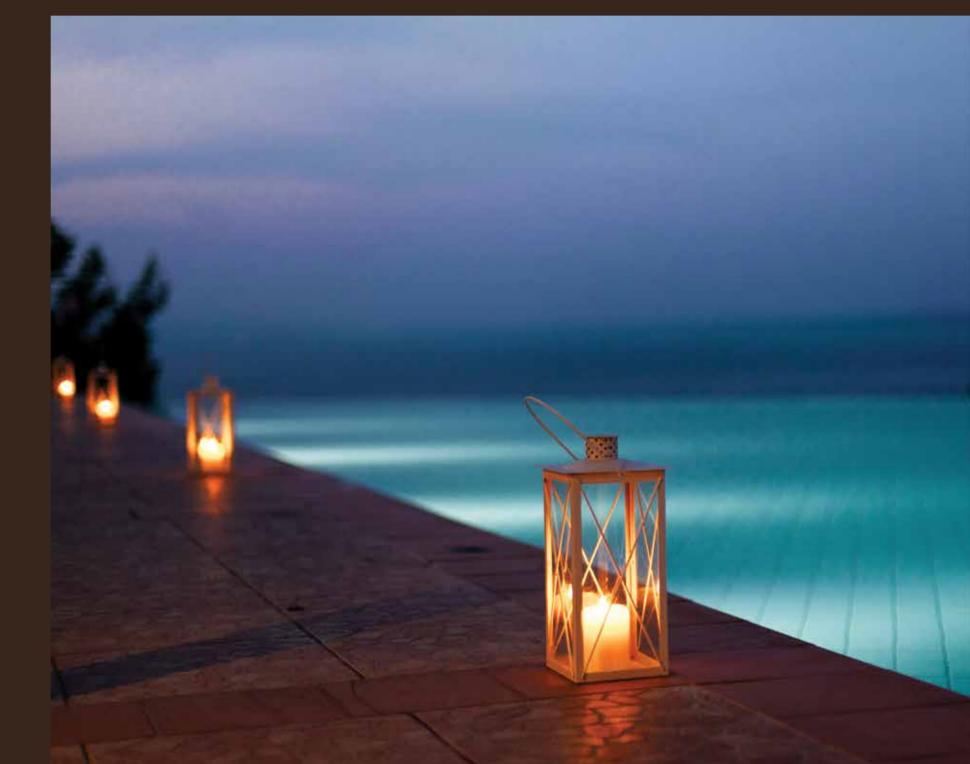

#### POOLSIDE PARADISE

What do you need to be on cloud nine?

Whether it's cooling off in ultra-marine waters, reveling with family and good friends, cocktails in hand, swaying to the music or meditating alongside shimmering waves and setting desert sun, The Sterling's two beguiling lagoons are the perfect scene.

Each of The Sterling's towers has its own pool platform, with everything you need to feel heavenly. Enjoy spacious cabanas, limpid waters, impeccable service, relaxing music and a stunning Dubai belvedere.

#### SERENITY NOW

Grab your swimsuit and favorite book, the only company you'll need to lounge around in the exquisite cabanas.

Bask in the glorious Dubai sun and swim your way to a zen state of mind in glistening, translucent, refreshing waters.

Enjoy the platinum things in life while watching the sun go down over swaying palm trees and The Sterling's reflecting facade.