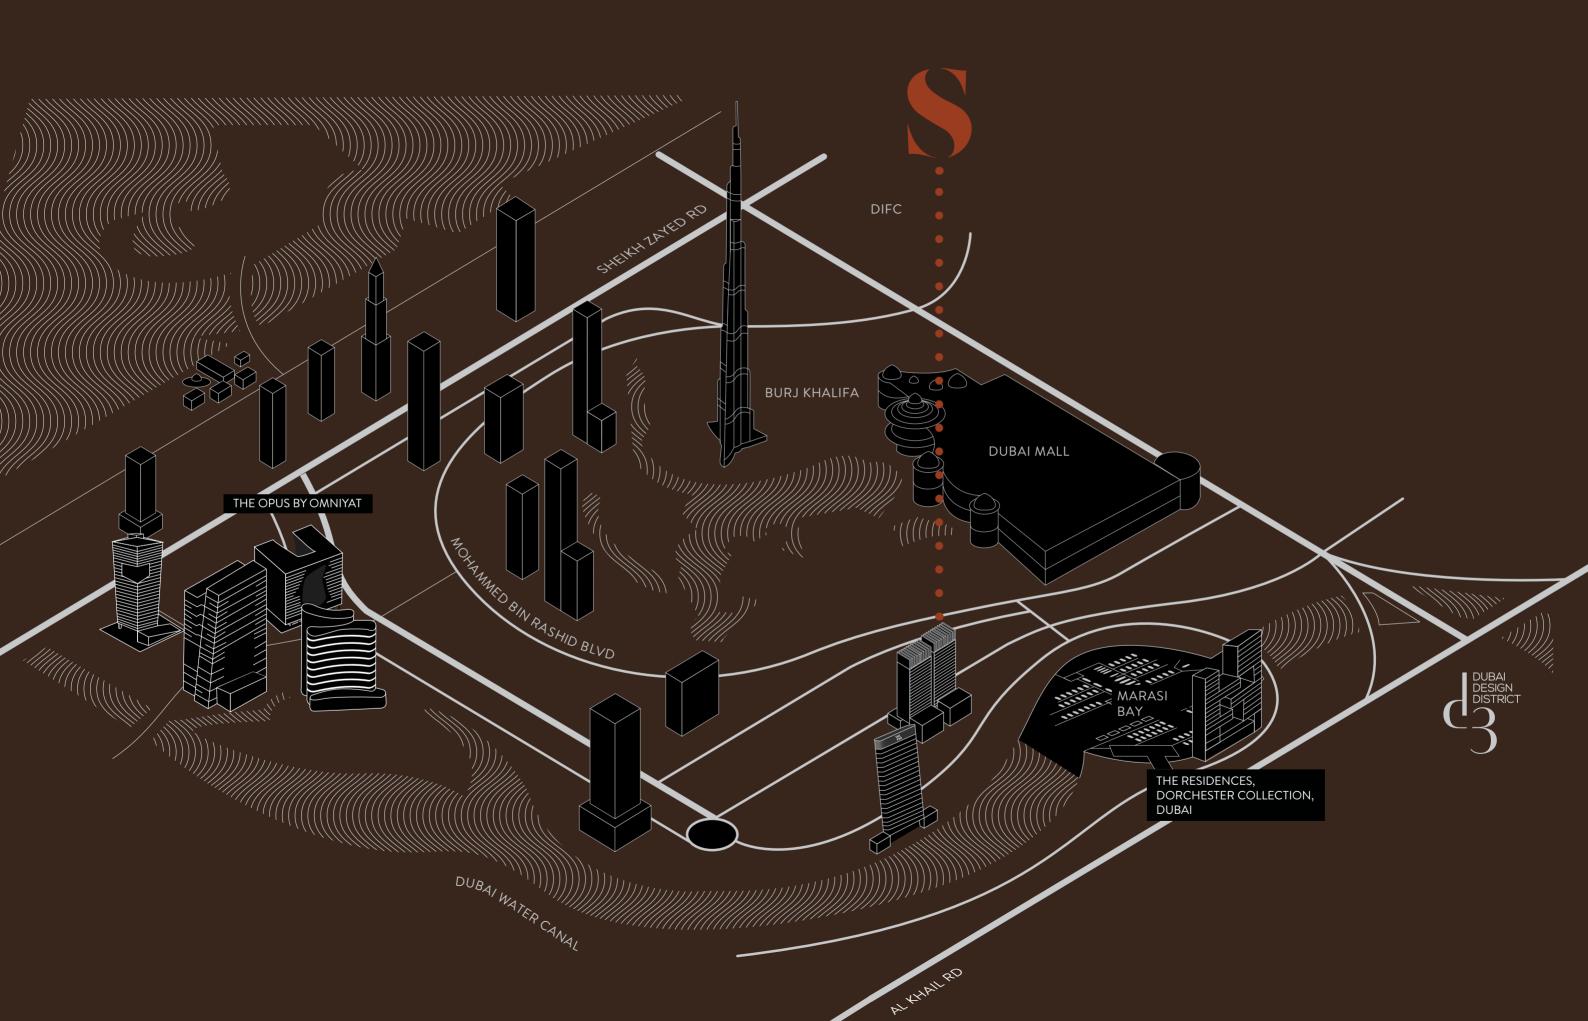

# The Sterling LOCATION

THE STERLING OFFERS THE MOST MOMENTOUS DESIGN AND LIFESTYLE EXPRESSIONS OF THE CITY. IT'S PERFECTLY LOCATED IN THE HEART OFTHE BURJ KHALIFA DISTRICT, AT THE DAZZLING DUBAI WATER CANAL, AND ADJACENT TO THE BUSTLING DOWNTOWN DUBAI

#### FASHION CAPITAL AND ENTERTAINMENT CENTRAL

Just across the street from The Sterling is the world's largest shopping centre, the Dubai Mall, with more than 1,200 shops over 80 of the most coveted luxury brands and a myriad of restaurants and cafes. The number of visitors per year exceeds 80 million.

The Sterling is superbly located close to the world's most visited boulevard, the Sheikh Mohammed Bin Rashid Boulevard, curving through the heart of Downtown Dubai. It circles the world's tallest building with the highest outdoor observation deck, the Burj Khalifa with its lake, park and the world-famous Dubai fountain. The exotic promenade is lined with chic restaurants and cafes, adorned with works of art and a variety of spectacular events and extravaganzas.

A marvel to delve into is the Marasi Bay, a new waterfront development, designed around entertainment and leisure experiences, which embraces the longest promenade in the Emirates, spanning across 12 kilometers, featuring unique water homes, floating restaurants, luxury retail options and five splendid marinas with 1,250 berths.

## THE RESIDENCES, DORCHESTER COLLECTION, DUBAI

The Residences, Dorchester Collection, Dubai, are comprised of the first Dorchester Collection hotel in the region and 39 ultra-exclusive, opulent and glamorous waterfront residences, designed by the renowned Foster + Partners studio. It is a uniquely luxurious playground, with spacious apartments, grand terraces, dream-like gardens, and magnificent views of Dubai. Towering at 150 metres over the Marasi Marina, this elite development bears the signature OMNIYAT style of combining art, design and architecture to create fascinating spaces in prestigious locations for elite clients.

This is the building that never sleeps. The Opus by OMNIYAT is the first foray into Dubai by the world-famous architect Dame Zaha Hadid and a destination in its own right. With an organic void right at the heart of the building it is an architectural wonder made of engineering at its most impressive. Located in Dubai's Burj Khalifa district, The Opus by Zaha Hadid combines a variety of residences and a design hotel operated by the leading hotelier group ME by Melia Hotels International.