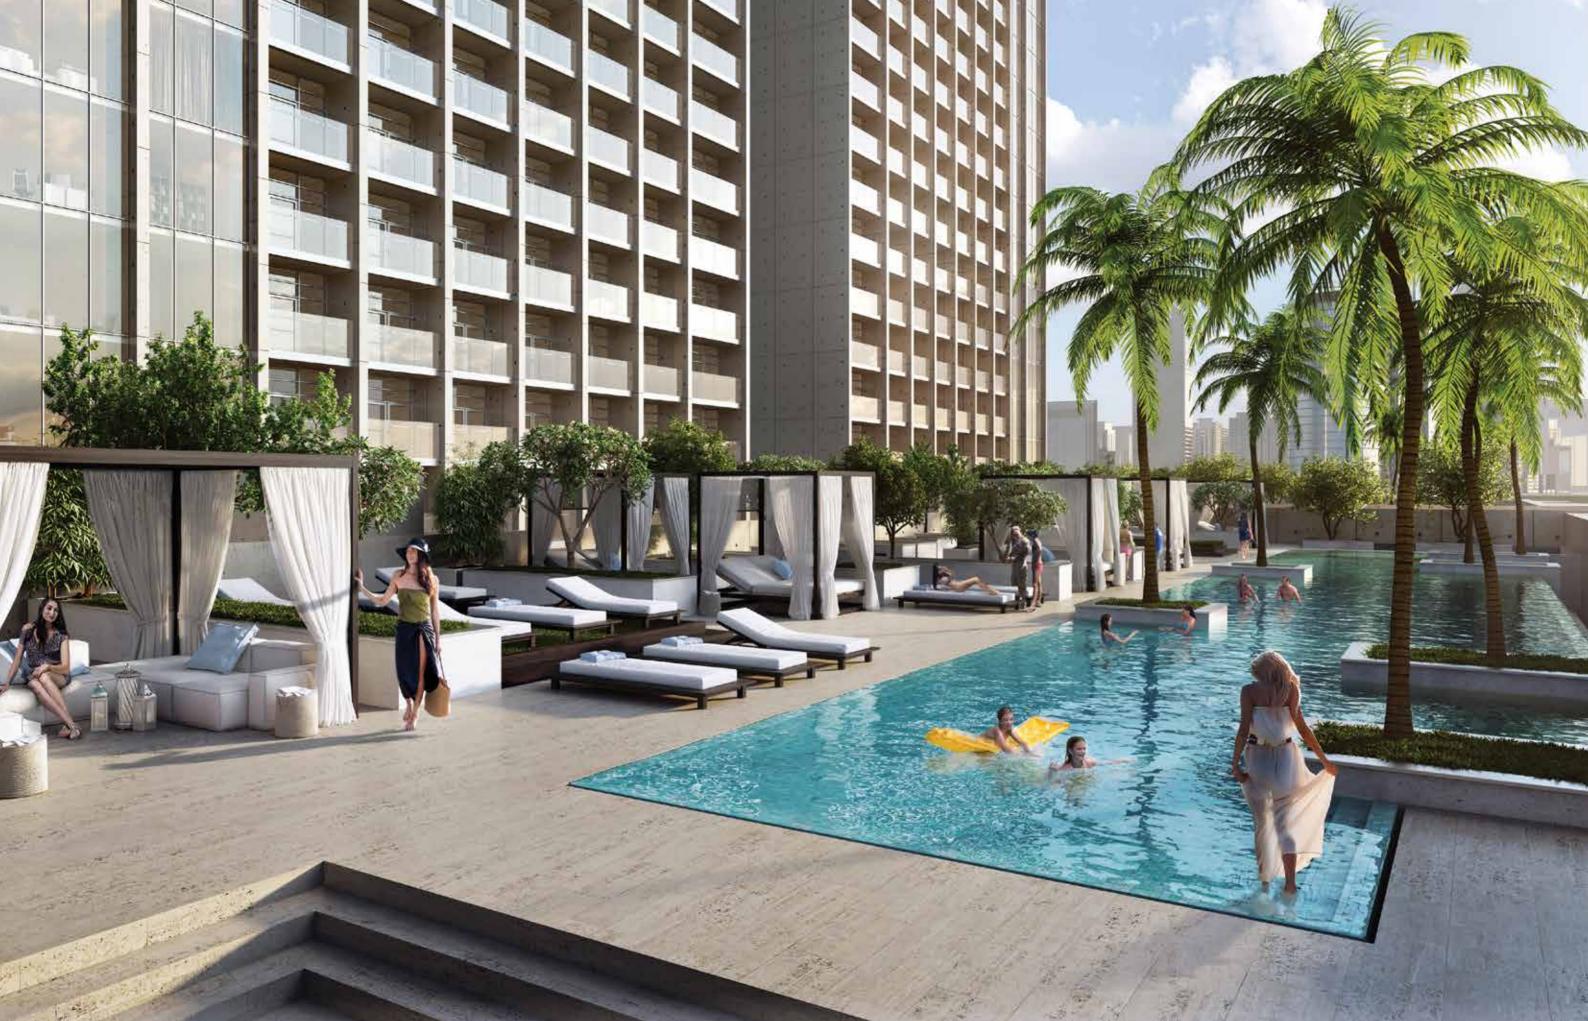

#### POOLSIDE PARADISE

What do you need to be on cloud nine?

Whether it's cooling off in ultra-marine waters, reveling with family and good friends, cocktails in hand, swaying to the music or meditating alongside shimmering waves and setting desert sun, The Sterling's two beguiling lagoons are the perfect scene.

Each of The Sterling's towers has its own pool platform, with everything you need to feel heavenly. Enjoy spacious cabanas, limpid waters, impeccable service, relaxing music and a stunning Dubai belvedere.

#### SERENITY NOW

Grab your swimsuit and favorite book, the only company you'll need to lounge around in the exquisite cabanas.

Bask in the glorious Dubai sun and swim your way to a zen state of mind in glistening, translucent, refreshing waters.

Enjoy the platinum things in life while watching the sun go down over swaying palm trees and The Sterling's reflecting facade.