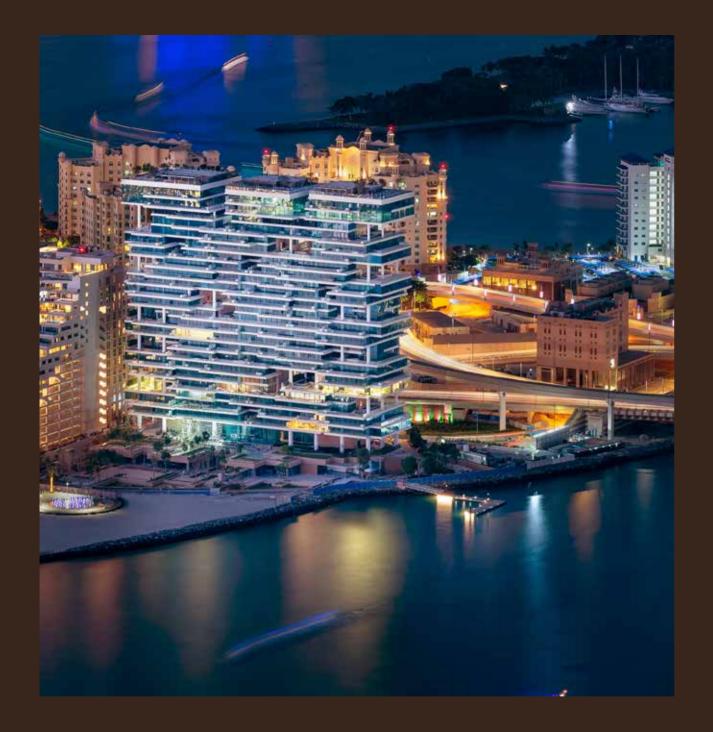

## THE EXPRESSION OF INFINITUDE

The Sterling by OMNIYAT is a stunning residential project in the heart of Dubai, nestled between the Burj Khalifa District and the breathtaking Dubai Water Canal.

With a façade featuring a chrome finish, the Sterling's platinum twin towers stand out as the gems of Dubai, mirroring the life of the city and glistening with its lights and stars in the darkness of night.

# The Sterling LOCATION

THE STERLING OFFERS THE MOST MOMENTOUS DESIGN AND LIFESTYLE EXPRESSIONS OF THE CITY. IT'S PERFECTLY LOCATED IN THE HEART OFTHE BURJ KHALIFA DISTRICT, AT THE DAZZLING DUBAI WATER CANAL, AND ADJACENT TO THE BUSTLING DOWNTOWN DUBAI

The Sterling is superbly located close to the world's most visited boulevard, the Sheikh Mohammed Bin Rashid Boulevard, curving through the heart of Downtown Dubai. It circles the world's tallest building with the highest outdoor observation deck, the Burj Khalifa with its lake, park and the world-famous Dubai fountain. The exotic promenade is lined with chic restaurants and cafes, adorned with works of art and a variety of spectacular events and extravaganzas.