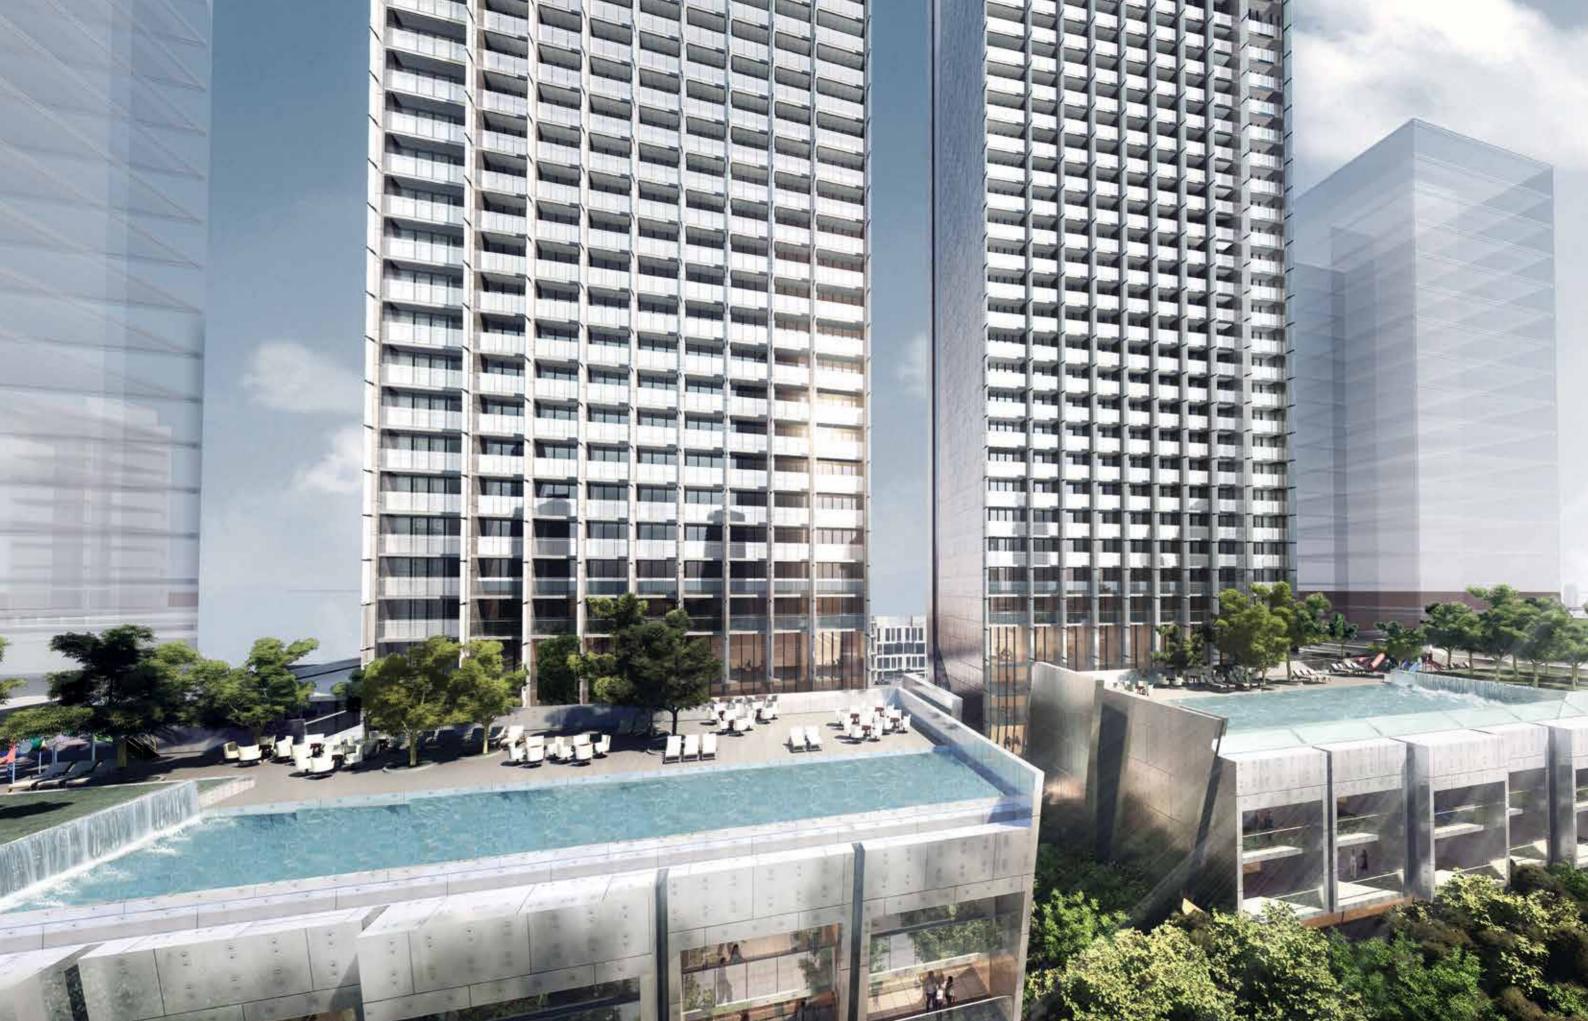

## THE EXPRESSION OF INFINITUDE

The Sterling by OMNIYAT is a stunning residential project in the heart of Dubai, nestled between the Burj Khalifa District and the breathtaking Dubai Water Canal.

With a façade featuring a chrome finish, the Sterling's platinum twin towers stand out as the gems of Dubai, mirroring the life of the city and glistening with its lights and stars in the darkness of night.

#### POOLSIDE PARADISE

What do you need to be on cloud nine?

Whether it's cooling off in ultra-marine waters, reveling with family and good friends, cocktails in hand, swaying to the music or meditating alongside shimmering waves and setting desert sun, The Sterling's two beguiling lagoons are the perfect scene.

Each of The Sterling's towers has its own pool platform, with everything you need to feel heavenly. Enjoy spacious cabanas, limpid waters, impeccable service, relaxing music and a stunning Dubai belvedere.