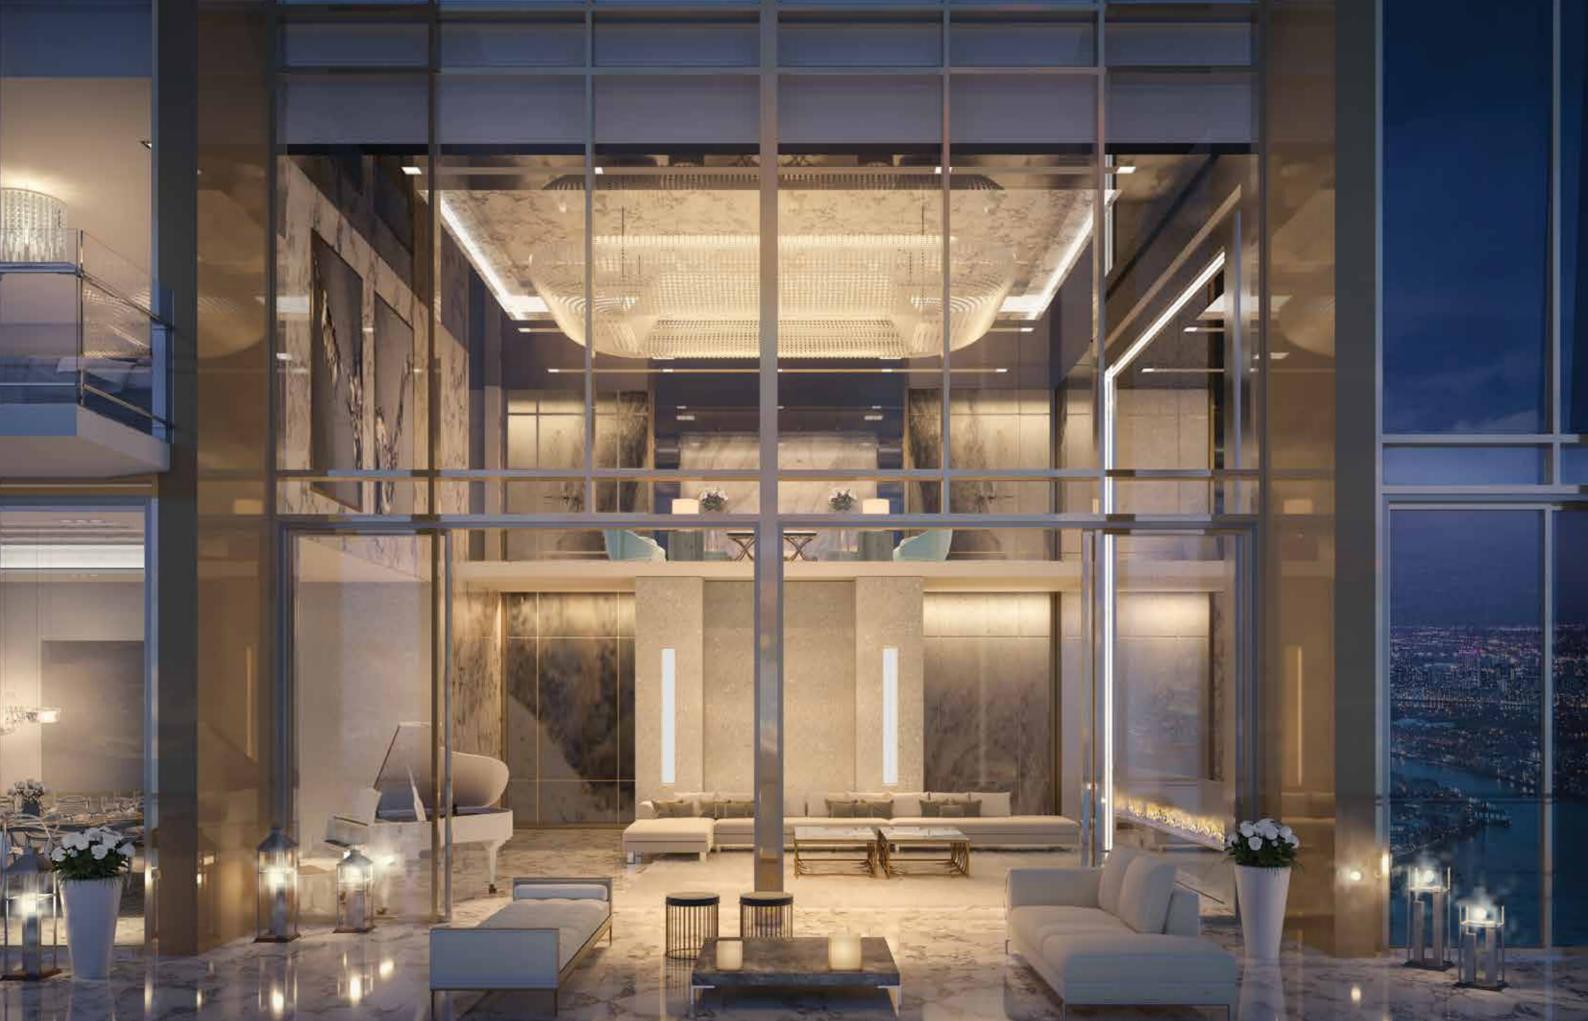

#### YOU ARE EXACTLY WHERE YOU'RE SUPPOSED TO BE

The palatial penthouses exude high-altitude attitude, and include four luxuriant bedrooms, double height living room ceilings, grandiose ornate terraces and thrilling views of the Burj Khalifa, the Dubai Mall, The Dubai Water Canal and the Marasi Bay.

From up here you can contemplate the radiance of Dubai, survey the sumptuousness around you and enjoy the fruit of your success.

## EMINENCE AND DISTINCTION

Relax like royalty or entertain with majesty in the formidable living room, with sky-high ceilings, full measure glass doors and windows, affording you and your guests a sensational view over the enchanting Dubai Canal.

## STIRRING AND MAGNIFICENT

The sprawling city of Dubai spreads beneath the penthouse balcony, so you can joyously celebrate the morning sun rising, from this top-of-the-world spot or enjoy the golden hour at dusk while sipping an ambrosial cocktail in your private ultra-refined rooftop lounge.