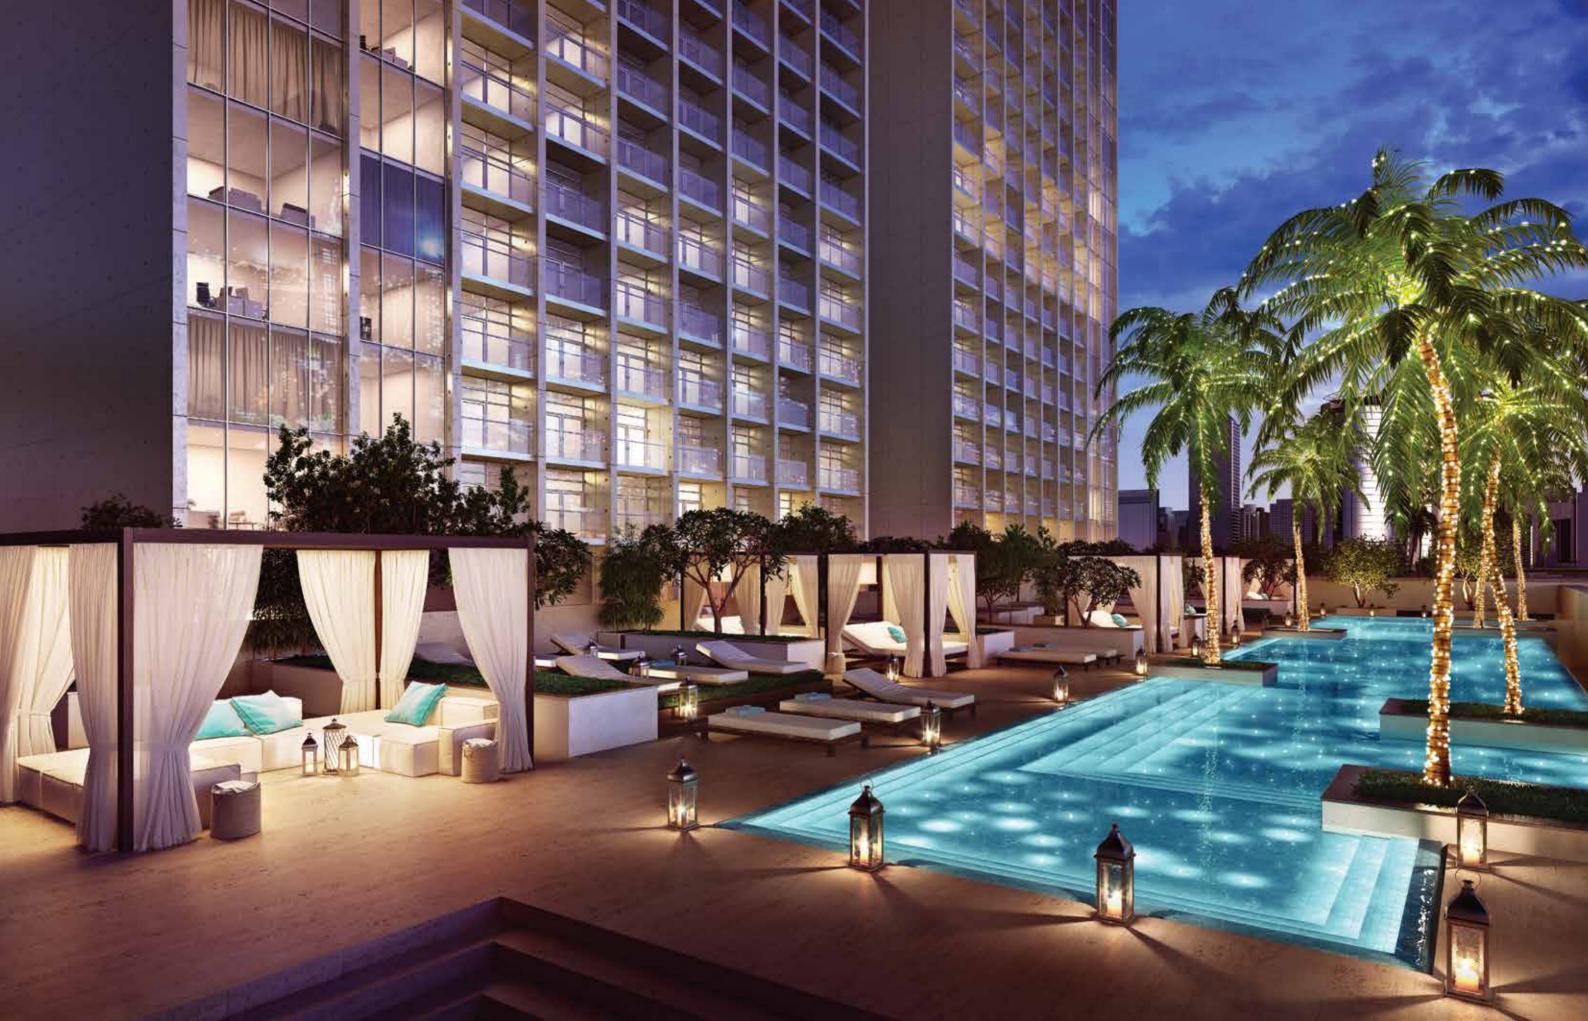

#### POOLSIDE PARADISE

What do you need to be on cloud nine?

Whether it's cooling off in ultra-marine waters, reveling with family and good friends, cocktails in hand, swaying to the music or meditating alongside shimmering waves and setting desert sun, The Sterling's two beguiling lagoons are the perfect scene.

Each of The Sterling's towers has its own pool platform, with everything you need to feel heavenly. Enjoy spacious cabanas, limpid waters, impeccable service, relaxing music and a stunning Dubai belvedere.

#### SERENITY NOW

Grab your swimsuit and favorite book, the only company you'll need to lounge around in the exquisite cabanas.

Bask in the glorious Dubai sun and swim your way to a zen state of mind in glistening, translucent, refreshing waters.

Enjoy the platinum things in life while watching the sun go down over swaying palm trees and The Sterling's reflecting facade.