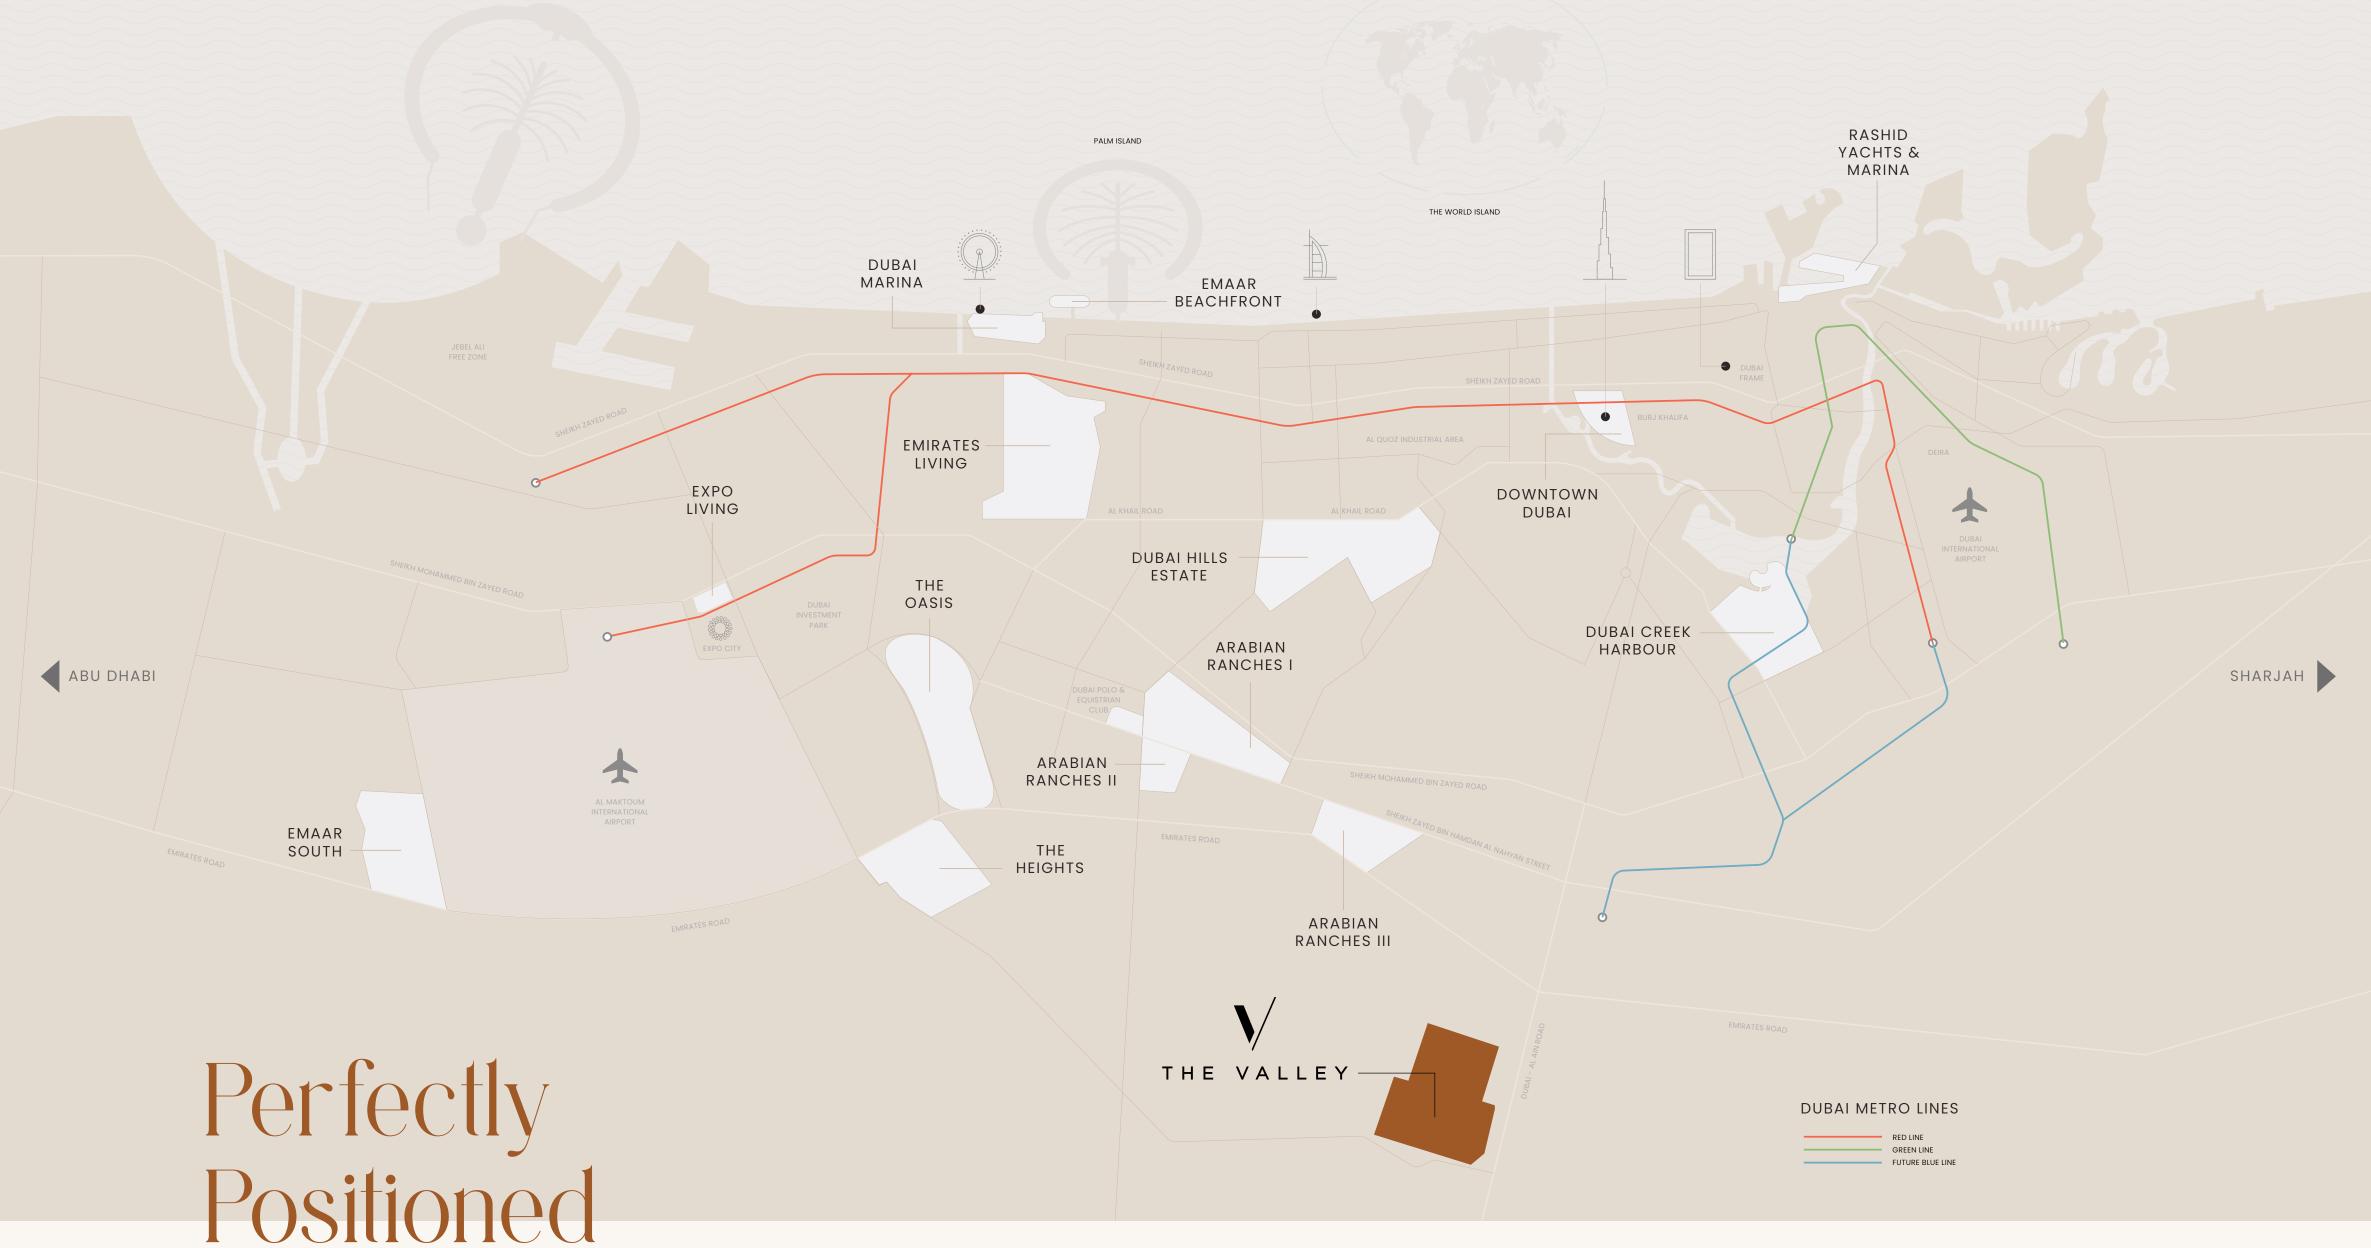

# Positioned

With easy access to all major areas of Dubai and an array of green open spaces, The Valley is strategically located on the Dubai–Al Ain Road, a major connection point between the emirates of Dubai and Abu Dhabi.

5 Minutes' Drive to Rugby Sevens Stadium 15 Minutes' Drive to Downtown Dubai

pd lh

Z.

20 Minutes' Drive to Dubai International Airport

25 Minutes' Drive to Al Makhtoum International Airport

Welcome to

FARM GROVE