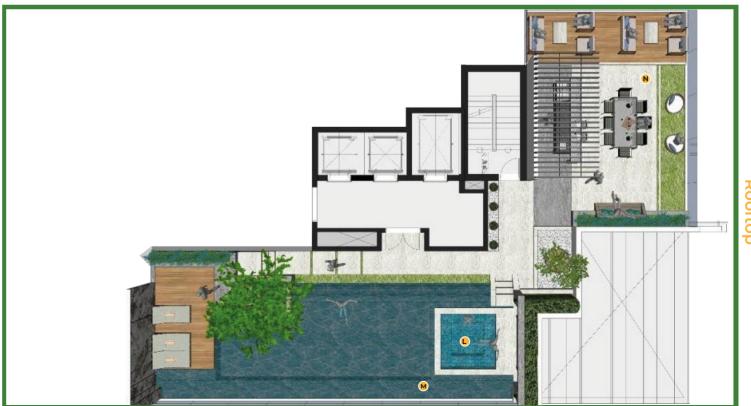

The Grove is elegance personified with facilities and amenities that set it apart - cabanas and decks with a view of the greens, a rooftop adults pool, lush green garden area, gym with the latest equipment and rooftop BBQ facilities to add to your memorable nights. The Grove is more than just a place to live - it's an experience. An experience worth having

### Rooftop

- **Rooftop Jacuzzi**
- **Infinity Pool**
- Rooftop BBQ & Seating