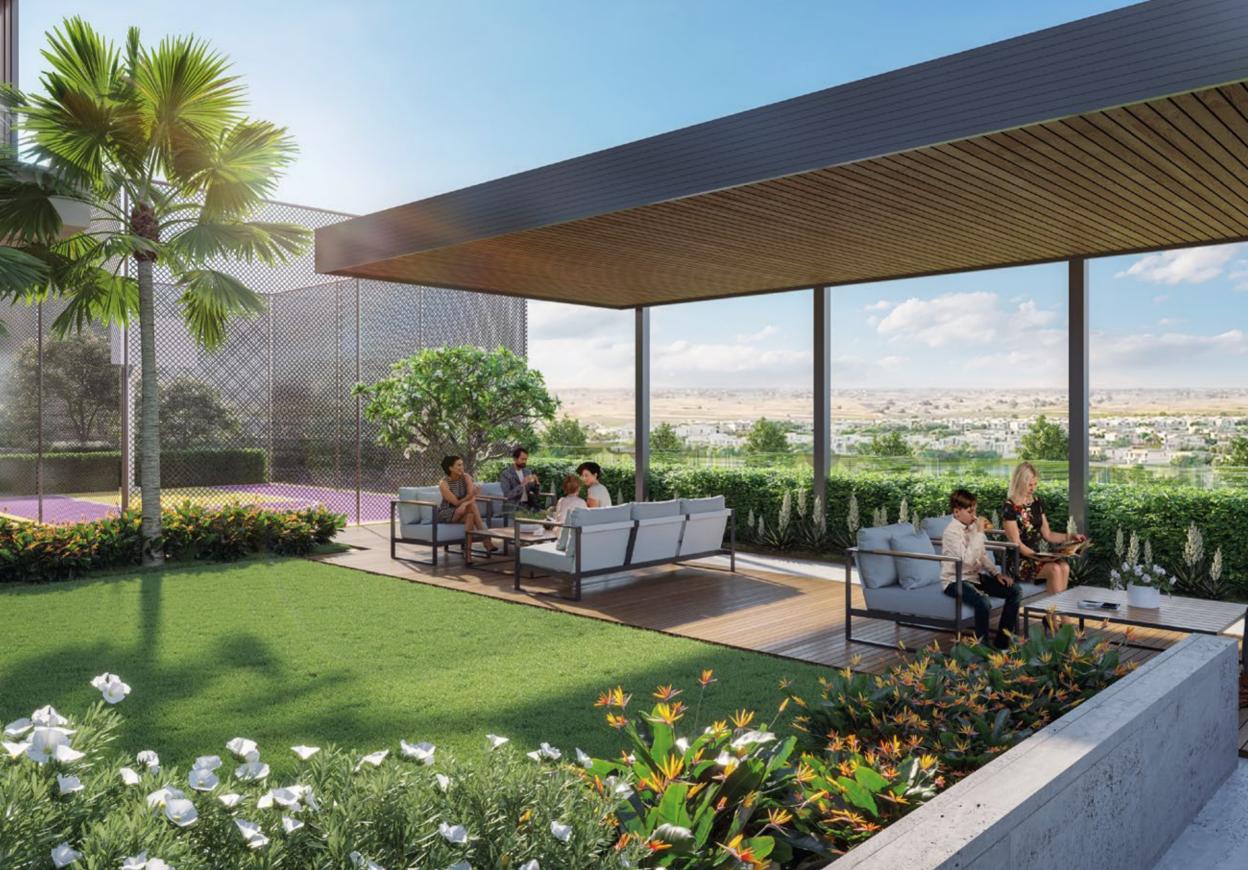

The Grove is elegance personified with facilities and amenities that set it apart - cabanas and decks with a view of the greens, a rooftop adults pool, lush green garden area, gym with the latest equipment and rooftop BBQ facilities to add to your memorable nights. The Grove is more than just a place to live - it's an experience. An experience worth having

#### First floor

- **Basketball Court**
- **Swimming Pool**
- Gym
- **Kids Pool**
- Play Area
- **Outdoor Seating Area**
- **Seating Area**
- Club house
- **Indoor Play Area**
- Jacuzzi
- Splash Pad