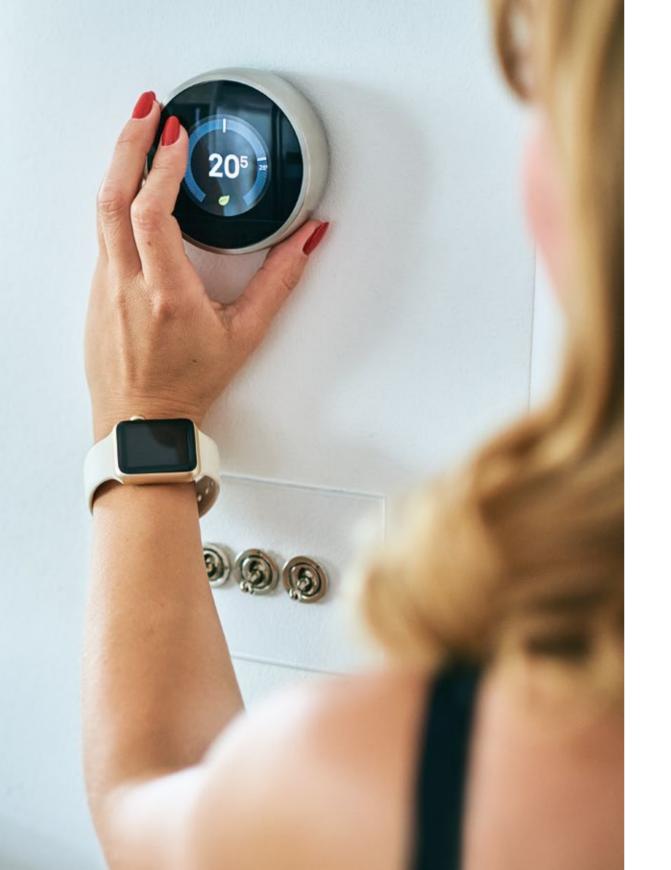

### **Smart & Cool**

The apartments at the Grove by Iman are set up with the Google Nest Thermostat which offers a smart solution to energy saving. The Google Nest Thermostat will automatically turn on and off based on the usage patterns, providing complete automation and a worry free environment.