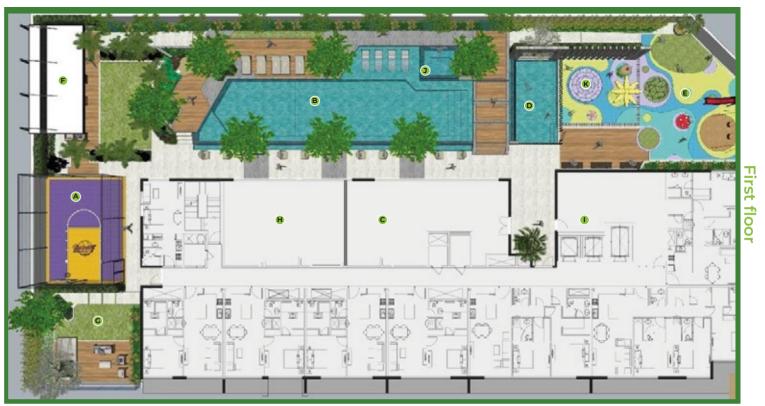

## Amenities

#### First floor

- **Basketball Court**
- **Swimming Pool**
- Gym
- **Kids Pool**
- Play Area
- **Outdoor Seating Area**
- **Seating Area**
- Club house
- **Indoor Play Area**
- Jacuzzi
- Splash Pad