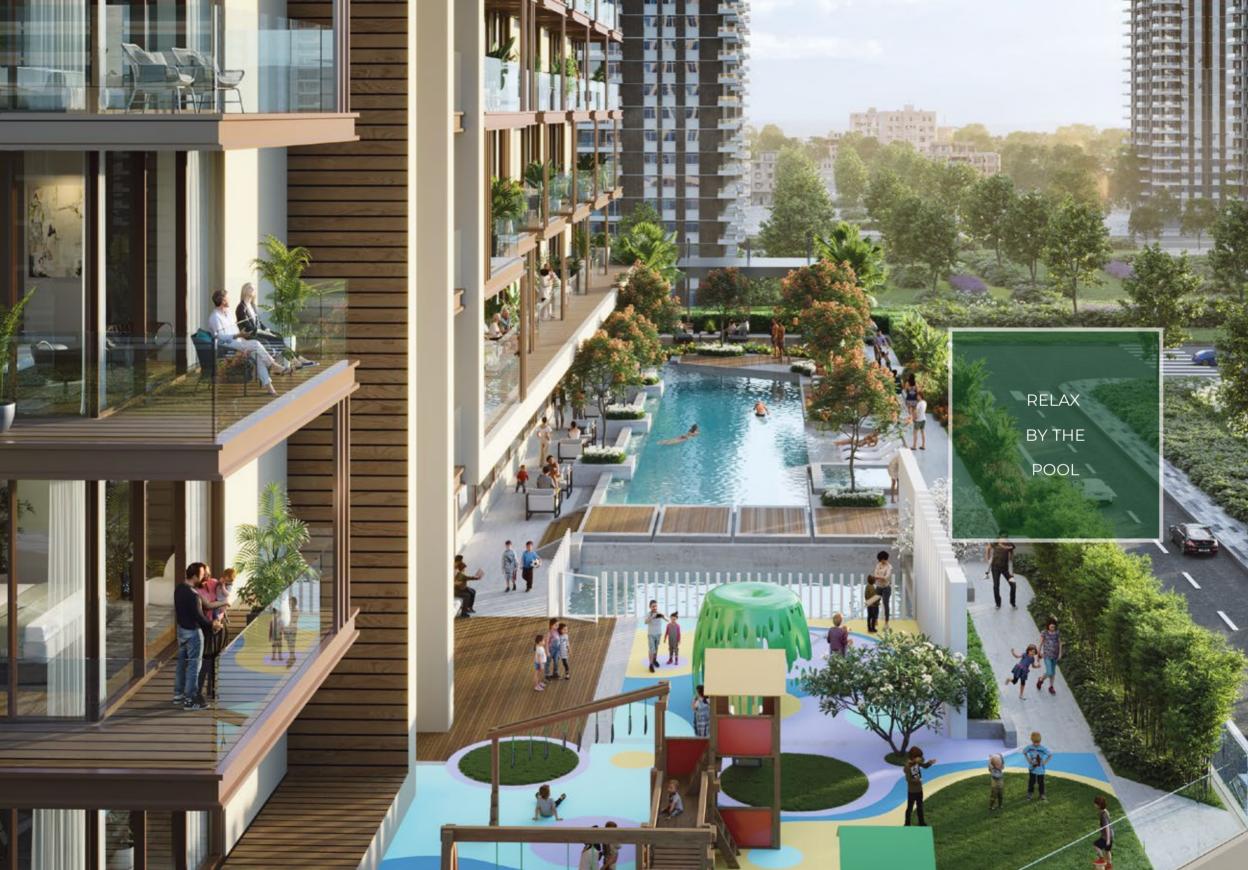

The Grove is elegance personified with facilities and amenities that set it apart - cabanas and decks with a view of the greens, a rooftop adults pool, lush green garden area, gym with the latest equipment and rooftop BBQ facilities to add to your memorable nights. The Grove is more than just a place to live - it's an experience. An experience worth having

#### First floor

- **Basketball Court**
- **Swimming Pool**
- Gym
- **Kids Pool**
- Play Area
- **Outdoor Seating Area**
- **Seating Area**
- Club house
- **Indoor Play Area**
- Jacuzzi
- Splash Pad

### Rooftop

- **Rooftop Jacuzzi**
- **Infinity Pool**
- Rooftop BBQ & Seating