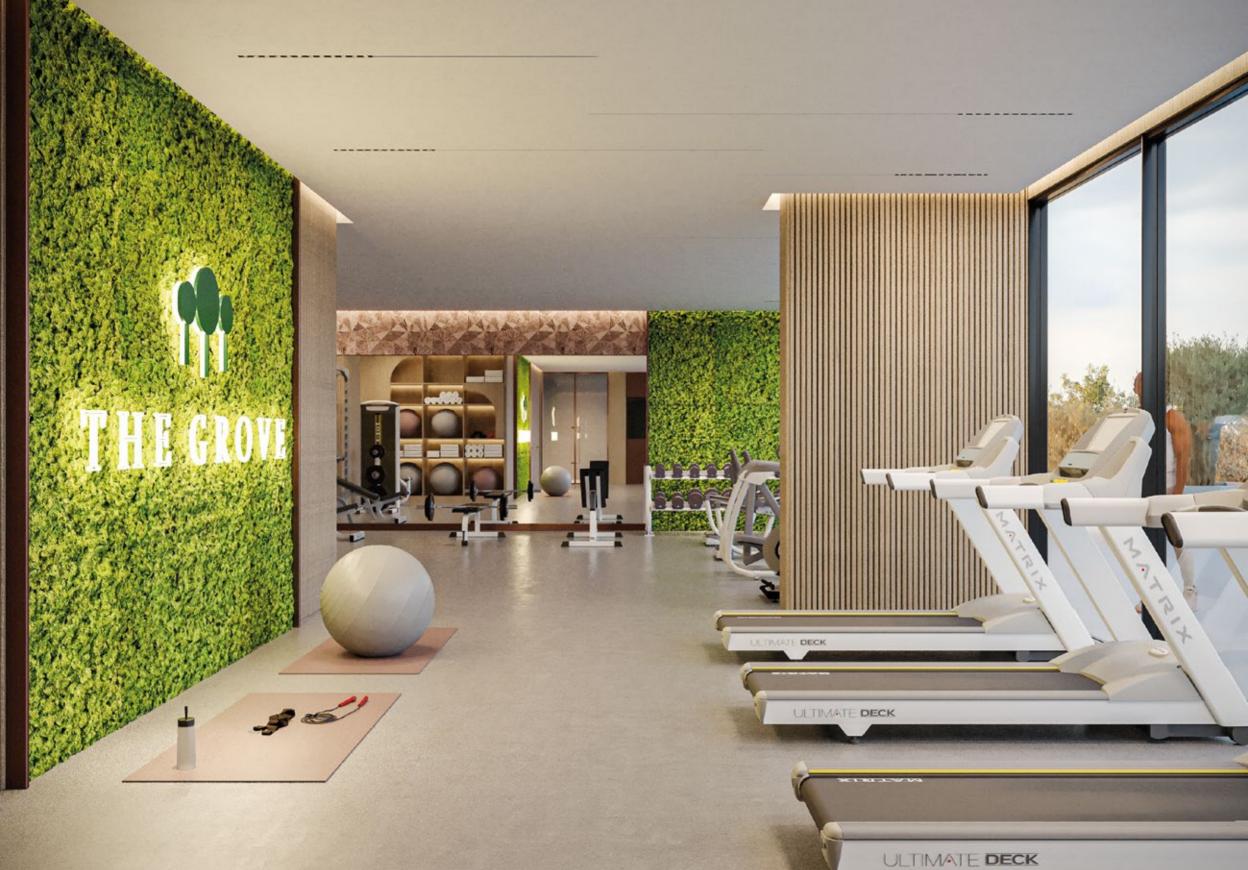

The Grove is elegance personified with facilities and amenities that set it apart - cabanas and decks with a view of the greens, a rooftop adults pool, lush green garden area, gym with the latest equipment and rooftop BBQ facilities to add to your memorable nights. The Grove is more than just a place to live - it's an experience. An experience worth having

## Amenities

#### First floor

- **Basketball Court**
- **Swimming Pool**
- Gym
- **Kids Pool**
- Play Area
- **Outdoor Seating Area**
- **Seating Area**
- Club house
- **Indoor Play Area**
- Jacuzzi
- Splash Pad