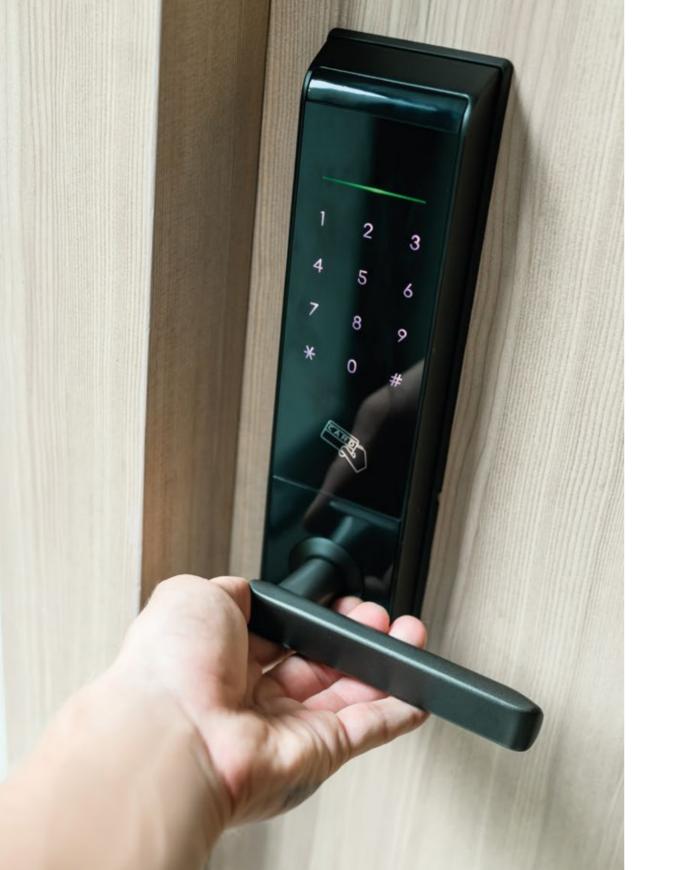

## Safe & Easy

The apartments at the Grove by Iman are fitted with Philips Easykey door locks which possess a fingerprint sensor integrated into the handle that enables a one grasp to unlock feature. Dual verification and a hidden pin code ensures an added layer of security making life much easier and secure.