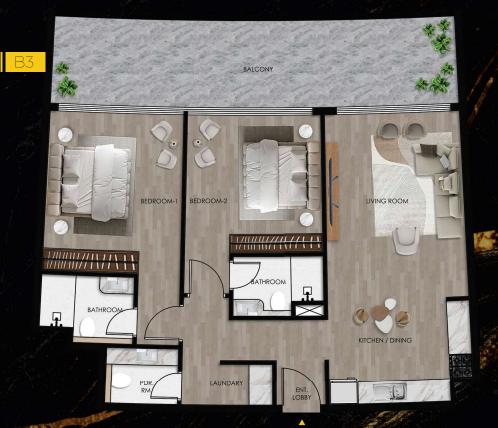

# **TYPE B-3**

Internal Living Area 932.80 sq.ft.

Outdoor Living Area 294.07 sq.ft.

Total Living Area 1226.87 sq.ft.