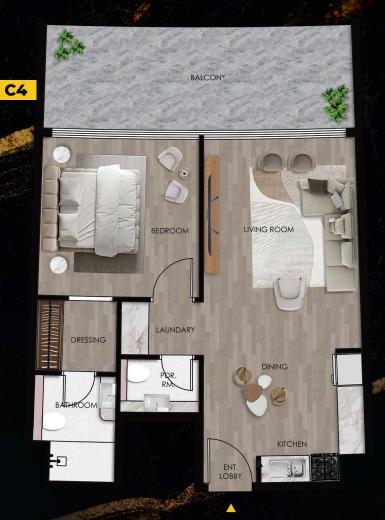

Total Living Area 838.83 sq.ft.

TYPE C-4

LEVEL - 1

Internal Living Area 642.71 sq.ft.

Outdoor Living Area 196.12 sq.ft.

Total Living Area 838.83 sq.ft.

Internal Living Area 985.22 sq.ft.

Outdoor Living Area 356.29 sq.ft.