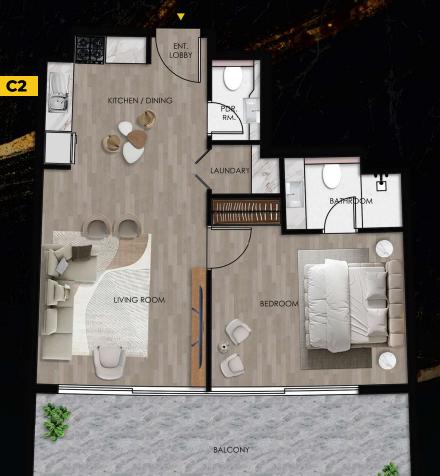

Internal Living Area 316.89 sq.ft.

Outdoor Living Area 97.84 sq.ft.

Total Living Area 414.73 sq.ft.

17

Internal Living Area 613.76 sq.ft.

Outdoor Living Area 233.36 sq.ft.

Total Living Area 847.12 sq.ft.

Internal Living Area 606.01 sq.ft.

Outdoor Living Area 233.47 sq.ft.

Total Living Area 839.48 sq.ft.

2ND - 4TH FLOOR

TYPE C-3

LEVEL - 1

642.71 sq.ft.

Internal Living Area

Outdoor Living Area 196.12 sq.ft.