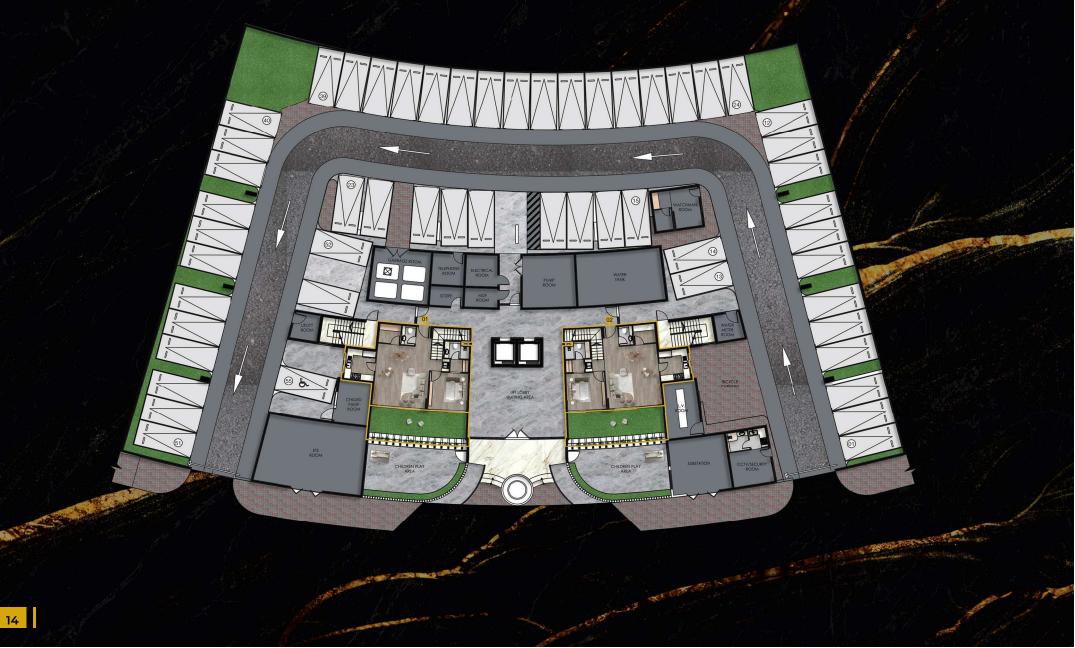

With Exclusive Amenities** 

LINCOLN

# Roof Top Amenities



# Roof Top Amenities



#### Project Features



## Lincoln Star Residence



#### Where Architectural Elegance Meets Nature

The Lincoln Star project elegantly combines luxury inspired architecture with contemporary design elements, displaying floor to ceiling glass facade that blend well with tasteful, contemporary interior design. Lincoln Star is more than just a property; it is designed to be an oasis where luxury living combines seamlessly with nature and where every day is a joy, with walkways winding through lush areas and private spots to enjoy the soothing whispers of nature.

# Lincoln Star is more than just a place to live; it's an environment to prosper, created by combining luxury with nature.

# Ground Floor Plan



## First Floor Plan

V

口器

# 2<sup>nd</sup>, 3<sup>rd</sup> & 4<sup>th</sup> Floor Plan



#### Unit Layouts - Studio



**TYPE D-1** LEVEL - 2, 3 & 4

Internal Living Area 316.89 sq.ft.

Outdoor Living Area 97.95 sq.ft.

Total Living Area 414.84 sq.ft.



D1



BATHROOM

ENT. LOBBY



STUDIO

BED/LIVING

BATHROOM

-

.....

PANTRY

ENT. LOBBY **D2** 



LEVEL - 2, 3 & 4

Internal Living Area 316.89 sq.ft.

Outdoor Living Area 97.84 sq.ft.

Total Living Area 414.73 sq.ft.

17



Internal Living Area 613.76 sq.ft.

Outdoor Living Area 233.36 sq.ft.

Total Living Area 847.12 sq.ft.









Internal Living Area 606.01 sq.ft.

Outdoor Living Area 233.47 sq.ft.

Total Living Area 839.48 sq.ft.









2ND - 4TH FLOOR





TYPE C-3

LEVEL - 1

642.71 sq.ft.

Internal Living Area

Outdoor Li