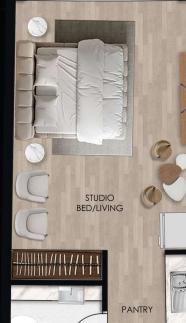

STUDIO

BED/LIVING

BATHROOM

-

.....

PANTRY

ENT. LOBBY **D2** 

LEVEL - 2, 3 & 4

Internal Living Area 316.89 sq.ft.

Outdoor Living Area 97.84 sq.ft.

Total Living Area 414.73 sq.ft.

17

Internal Living Area 613.76 sq.ft.

Outdoor Living Area 233.36 sq.ft.

Total Living Area 847.12 sq.ft.

Internal Living Area 606.01 sq.ft.