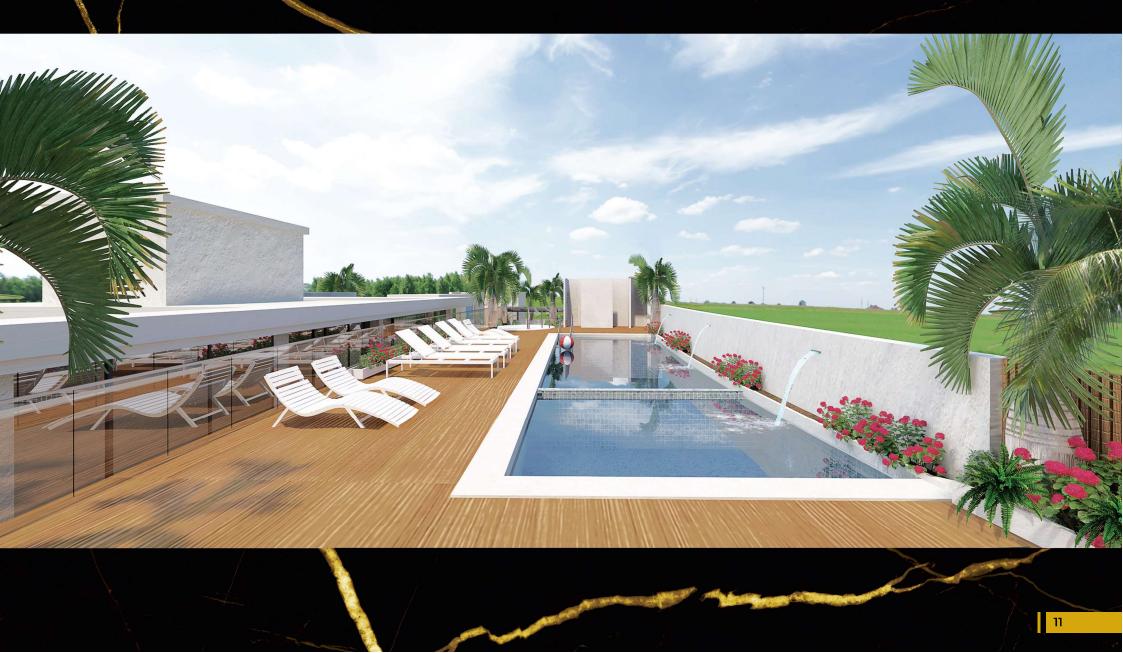

#### Exclusive Amenities

Swimming Pool & Kids Pool

Jacuzzi

State of The Art Gym

**Jogging Path** 

**Open Activity Area** 

**Boxing Zone** 

Children's Play Area

Multi-Purpose Events Area

Garden Walk Area

**Open-Air-Barbeque Area** 

**Kitchen Garden Area** 

**Meditation** Area

**Roof Top Aerial View With Exclusive Amenities** 

LINCOLN

# Roof Top Amenities