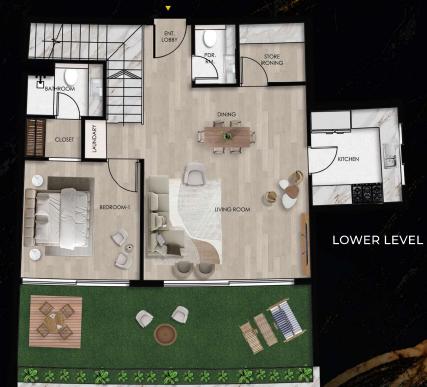

#### Unit Layouts - Townhouse

#### TYPE A-2

GROUND & 1

Internal Living Area 1592.95 sq.ft.

Outdoor Living AreaTotal Living Area424.21 sq.ft.2017.16 sq.ft.