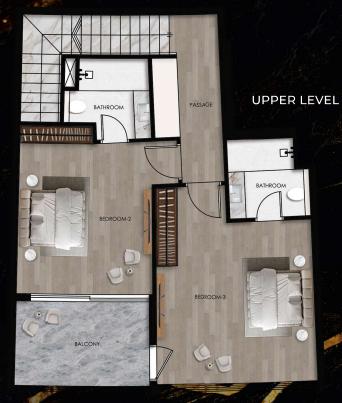

#### Unit Layouts - Townhouse

#### TYPE A-1

GROUND & 1

Internal Living Area 1593.06 sq.ft. Outdoor Living Area 424.21 sq.ft.

Total Living Area 2017.26 sq.ft.