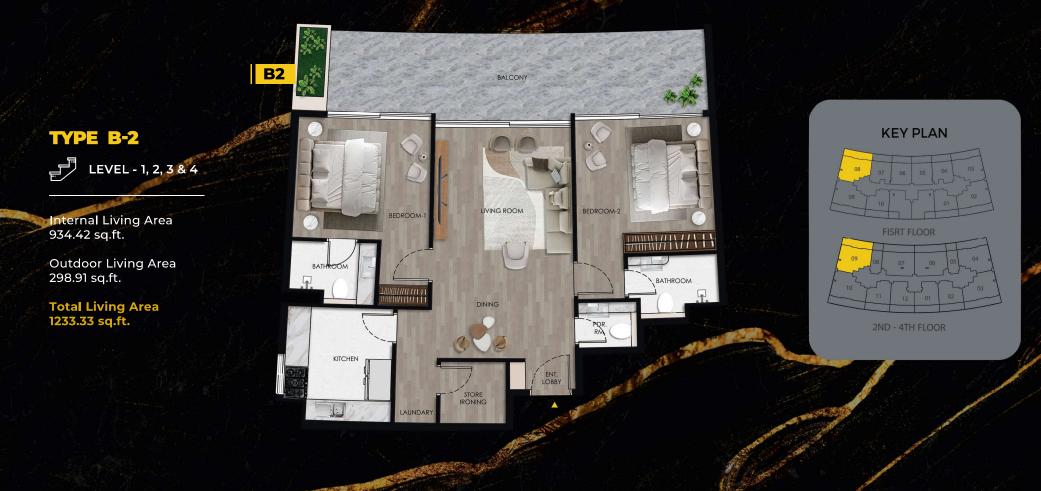

Internal Living Area 316.89 sq.ft.

Outdoor Living Area 97.84 sq.ft.

Total Living Area 414.73 sq.ft.

17

Internal Living Area 613.76 sq.ft.

Outdoor Living Area 233.36 sq.ft.

Total Living Area 847.12 sq.ft.

Internal Living Area 606.01 sq.ft.

Outdoor Living Area 233.47 sq.ft.

Total Living Area 839.48 sq.ft.

2ND - 4TH FLOOR

TYPE C-3

LEVEL - 1

642.71 sq.ft.

Internal Living Area

Outdoor Living Area 196.12 sq.ft.