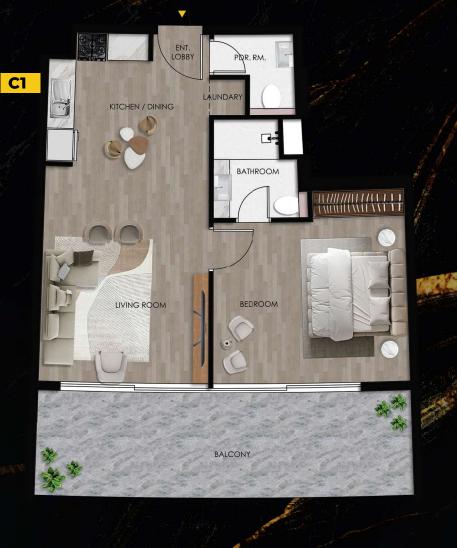

Outdoor Living Area 233.47 sq.ft.

Total Living Area 839.48 sq.ft.

2ND - 4TH FLOOR

TYPE C-3

LEVEL - 1

642.71 sq.ft.

Internal Living Area

Outdoor Living Area 196.12 sq.ft.

Total Living Area 838.83 sq.ft.

TYPE C-4

LEVEL - 1

Internal Living Area 642.71 sq.ft.

Outdoor Living Area 196.12 sq.ft.

Total Living Area 838.83 sq.ft.

Internal Living Area 985.22 sq.ft.

Outdoor Living Area 356.29 sq.ft.