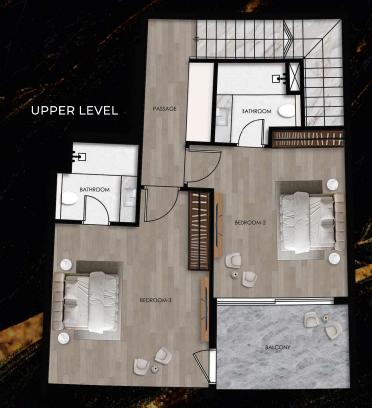

#### Unit Layouts - Townhouse

#### TYPE A-1

GROUND & 1

Internal Living Area 1593.06 sq.ft. Outdoor Living Area 424.21 sq.ft.

Total Living Area 2017.26 sq.ft.

## Unit Layouts - Townhouse

#### TYPE A-2

GROUND & 1

Internal Living Area 1592.95 sq.ft.

Outdoor Living AreaTotal Living Area424.21 sq.ft.2017.16 sq.ft.