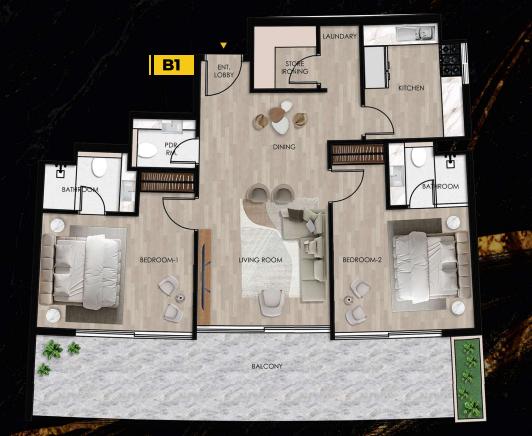

#### Unit Layouts - Studio

**TYPE D-1** LEVEL - 2, 3 & 4

Internal Living Area 316.89 sq.ft.

Outdoor Living Area 97.95 sq.ft.

Total Living Area 414.84 sq.ft.

D1

BATHROOM

ENT. LOBBY

STUDIO

BED/LIVING

BATHROOM

-

.....

PANTRY

ENT. LOBBY **D2** 

LEVEL - 2, 3 & 4

Internal Living Area 316.89 sq.ft.

Outdoor Living Area 97.84 sq.ft.

Total Living Area 414.73 sq.ft.

17

Internal Living Area 613.76 sq.ft.

Outdoor Living Area 233.36 sq.ft.

Total Living Area 847.12 sq.ft.

Internal Living Area 606.01 sq.ft.