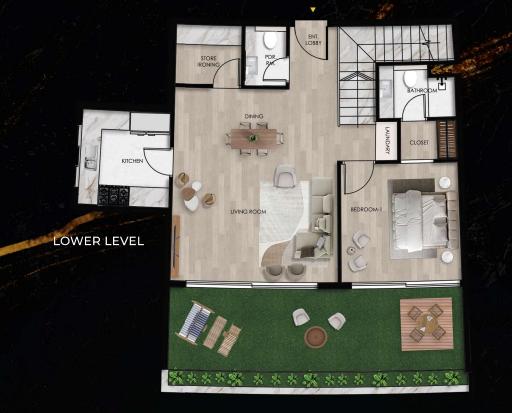

#### Unit Layouts - Townhouse

#### TYPE A-1

GROUND & 1

Internal Living Area 1593.06 sq.ft. Outdoor Living Area 424.21 sq.ft.

Total Living Area 2017.26 sq.ft.