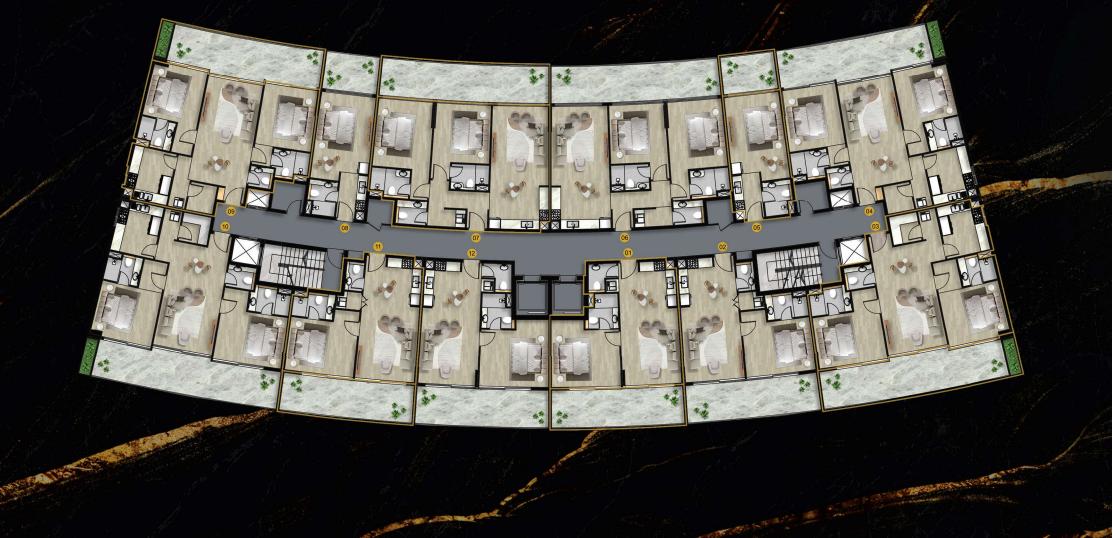

roject Features



## Lincoln Star Residence



#### Where Architectural Elegance Meets Nature

The Lincoln Star project elegantly combines luxury inspired architecture with contemporary design elements, displaying floor to ceiling glass facade that blend well with tasteful, contemporary interior design. Lincoln Star is more than just a property; it is designed to be an oasis where luxury living combines seamlessly with nature and where every day is a joy, with walkways winding through lush areas and private spots to enjoy the soothing whispers of nature.

# Lincoln Star is more than just a place to live; it's an environment to prosper, created by combining luxury with nature.

# Ground Floor Plan



## First Floor Plan

V

口器

# 2<sup>nd</sup>, 3<sup>rd</sup> & 4<sup>th</sup> Floor Plan



#### Unit Layouts - Studio



**TYPE D-1** LEVEL - 2, 3 & 4

Internal Living Area 316.89 sq.ft.

Outdoor Living Area 97.95 sq.ft.

Total Living Area 414.84 sq.ft.



D1



BATHROOM

ENT. LOBBY



STUDIO

BED/LIVING

BATHROOM

-

.....

PANTRY

ENT. LOBBY **D2** 



LEVEL - 2, 3 & 4

Internal Living Area 316.89 sq.ft.

Outdoor Living Area 97.84 sq.ft.

Total Living Area 414.73 sq.ft.

17



Internal Living Area 613.76 sq.ft.

Outdoor Living Area 233.36 sq.ft.

Total Living Area 847.12 sq.ft.









Internal Living Area 606.01 sq.ft.

Outdoor Living Area 233.47 sq.ft.

Total Living Area 839.48 sq.ft.









2ND - 4TH FLOOR





TYPE C-3

LEVEL - 1

642.71 sq.ft.

Internal Living Area

Outdoor Living Area 196.12 sq.ft.

Total Living Area 838.83 sq.ft.

TYPE C-4

LEVEL - 1

Internal Livi