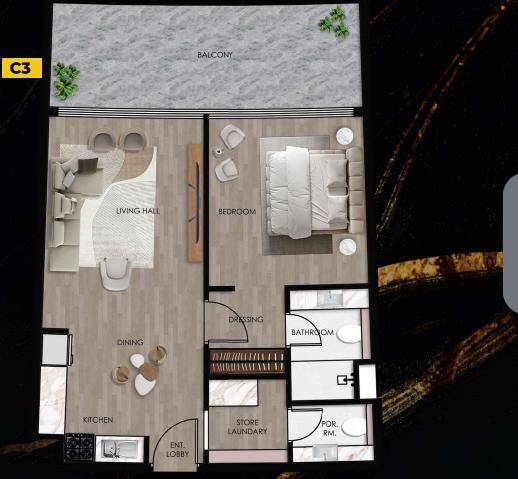

Outdoor Living Area 233.47 sq.ft.

Total Living Area 839.48 sq.ft.

2ND - 4TH FLOOR

TYPE C-3

LEVEL - 1

642.71 sq.ft.

Internal Living Area

Outdoor Living Area 196.12 sq.ft.

Total Living Area 838.83 sq.ft.

TYPE C-4

LEVEL - 1

Internal Living Area 642.71 sq.ft.

Outdoor Living Area 196.12 sq.ft.

Total Living Area 838.83 sq.ft.

Internal Living Area 985.22 sq.ft.

Outdoor Living Area 356.29 sq.ft.