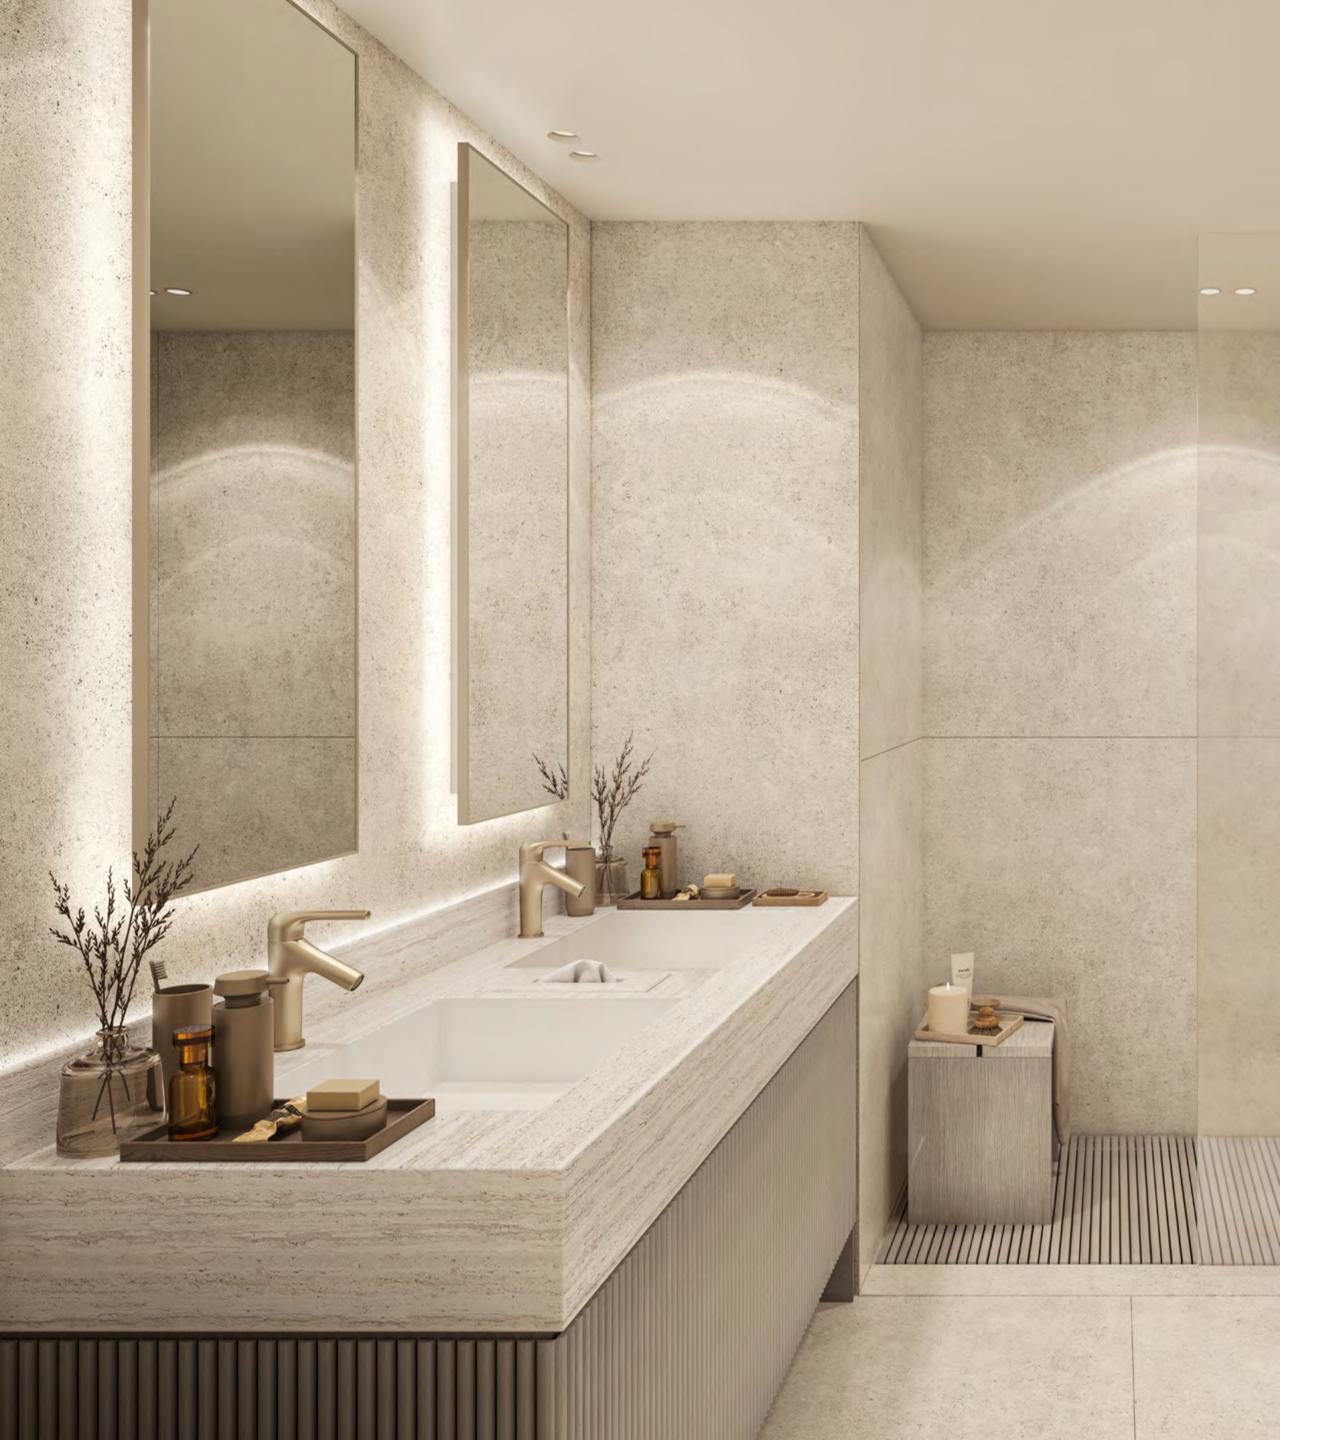

#### BATHROOM

EMULSION PAINT

MIRAGE-ELYSIAN

TRAVERTINE PORCELAIN SLAB LIGHT BEIG

RIBBED WOOD PANEL LIGHT BEIGE

#### BATHROOM

PAINT

MIRAGE-GLOCAL

MATT FINISH

TRAVERTNO GREY RIBBED WOOD PANEL

TYPE A

1 BEDROOM