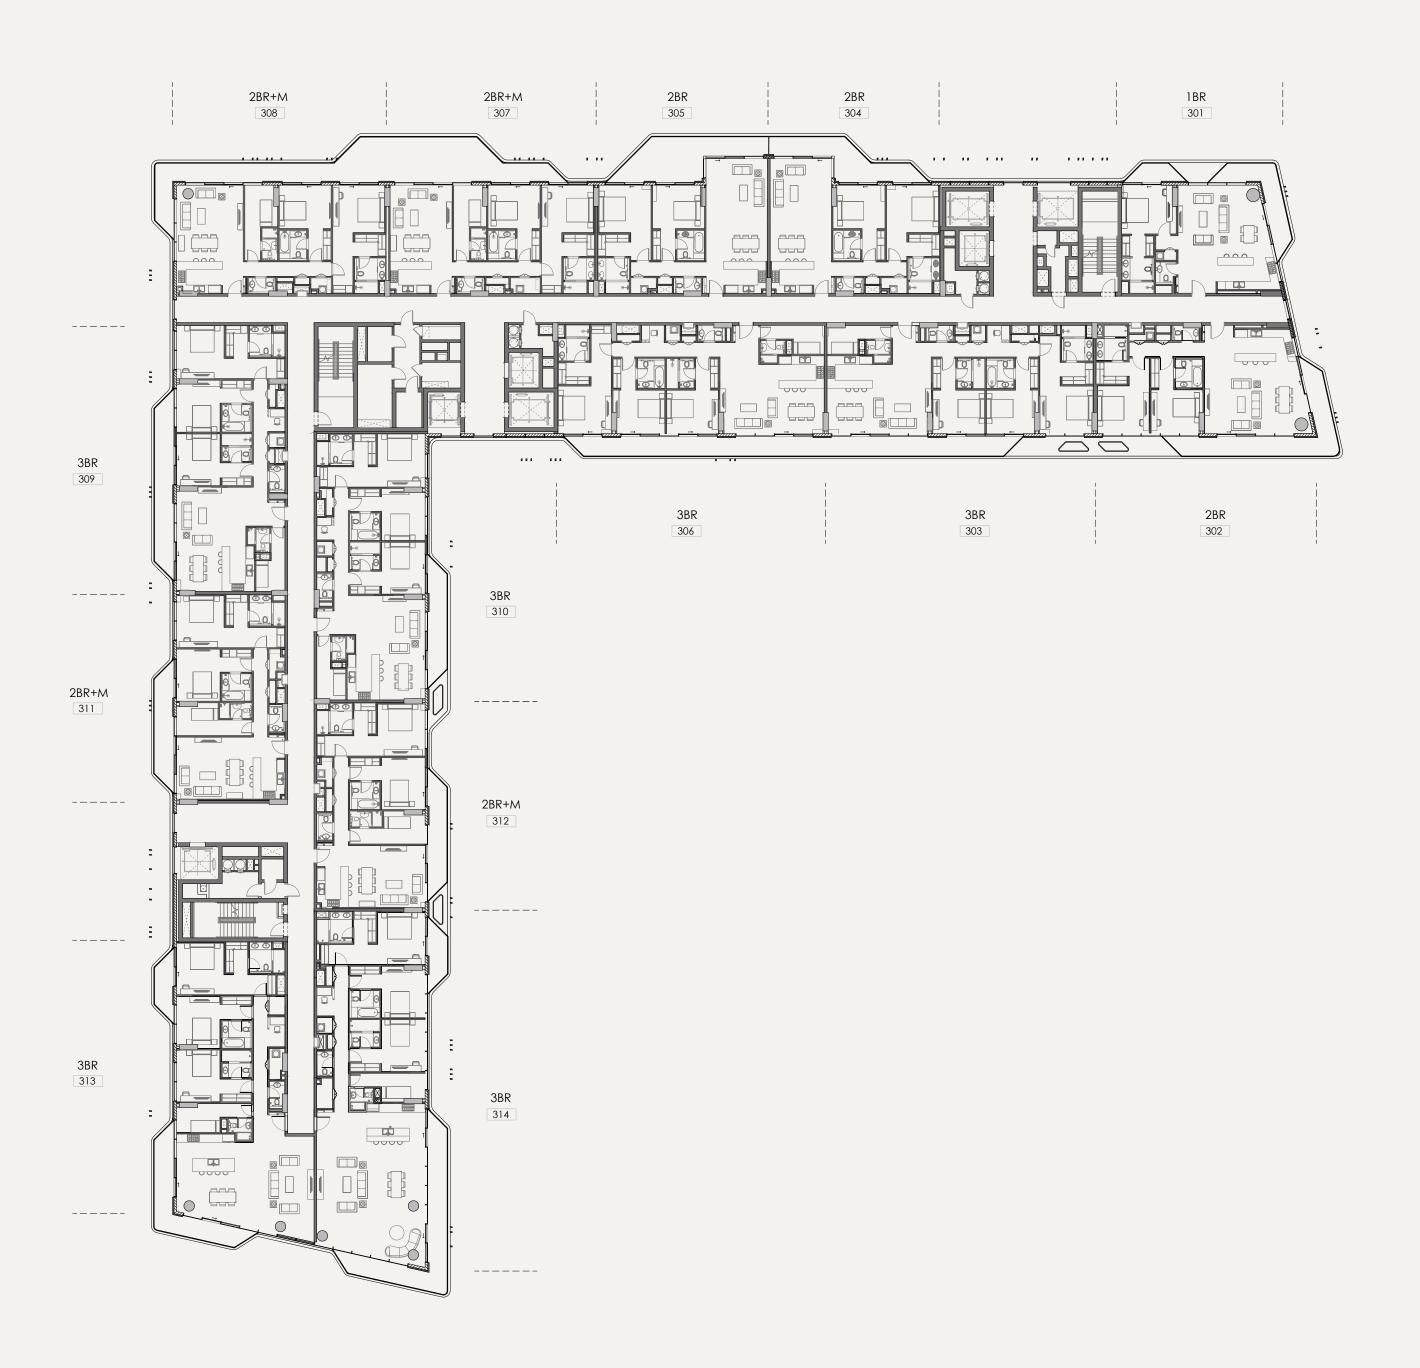

WOOD PANEL LIGHT BEIGE

### FINISHES DARK SCHEME

#### THROUGHOUT THE APARTMENT



EMULSION PAINT



TRAVERTNO GREY MATT FINISH



MIRAGE-GLOCAL



LAMINATE-GREY VICENZ



LAMINATE PEBBL GREY



RIBBED WOOD PANEL

#### KITCHEN



EMULSION PAINT



TRAVERTNO GREY MATT FINISH



LAMINATE PEBBL GREY

#### BATHROOM



PAINT



MIRAGE-GLOCAL



MATT FINISH



TRAVERTNO GREY RIBBED WOOD PANEL





TYPE A

1 BEDROOM







### TYPE B 1 BEDROOM



## TYPE C 1 BEDROOM









## TYPE A 2 BEDROOM



# TYPE B 2 BEDROOM







## TYPE C 2 BEDROOM

**\$**\$



SPACE TO UNWIND OR ENTERTAIN **\*** 



# TYPE A 3 BEDROOM









# PLANNED FOR LIVING WELL

Explore your unique apartment retreat, thoughtfully designed to enhance every day.

# FLOORPLATE





### FLOORPLATE NORTH





### FLOORPLATE NORTH





R18 - 3<sup>rd</sup> FLOOR

# FLOORPLATE





R18 - 4<sup>th</sup> FLOOR

### FLOORPLATE NORTH





#### FLOORPLATE NORTH





# FLOORPLATE





### FLOORPLATE NORTH





### YOUR TRANQUIL RETREAT AT THE HEART OF IT ALL





2BR+M 2BR+M 2BR+M North



#### FLOORPLATE SOUTH



















# 2BR+M 2BR+M 2BR 602

2BR+M

# FLOORPLATE SOUTH













ALDAR.COM 800 ALDAR