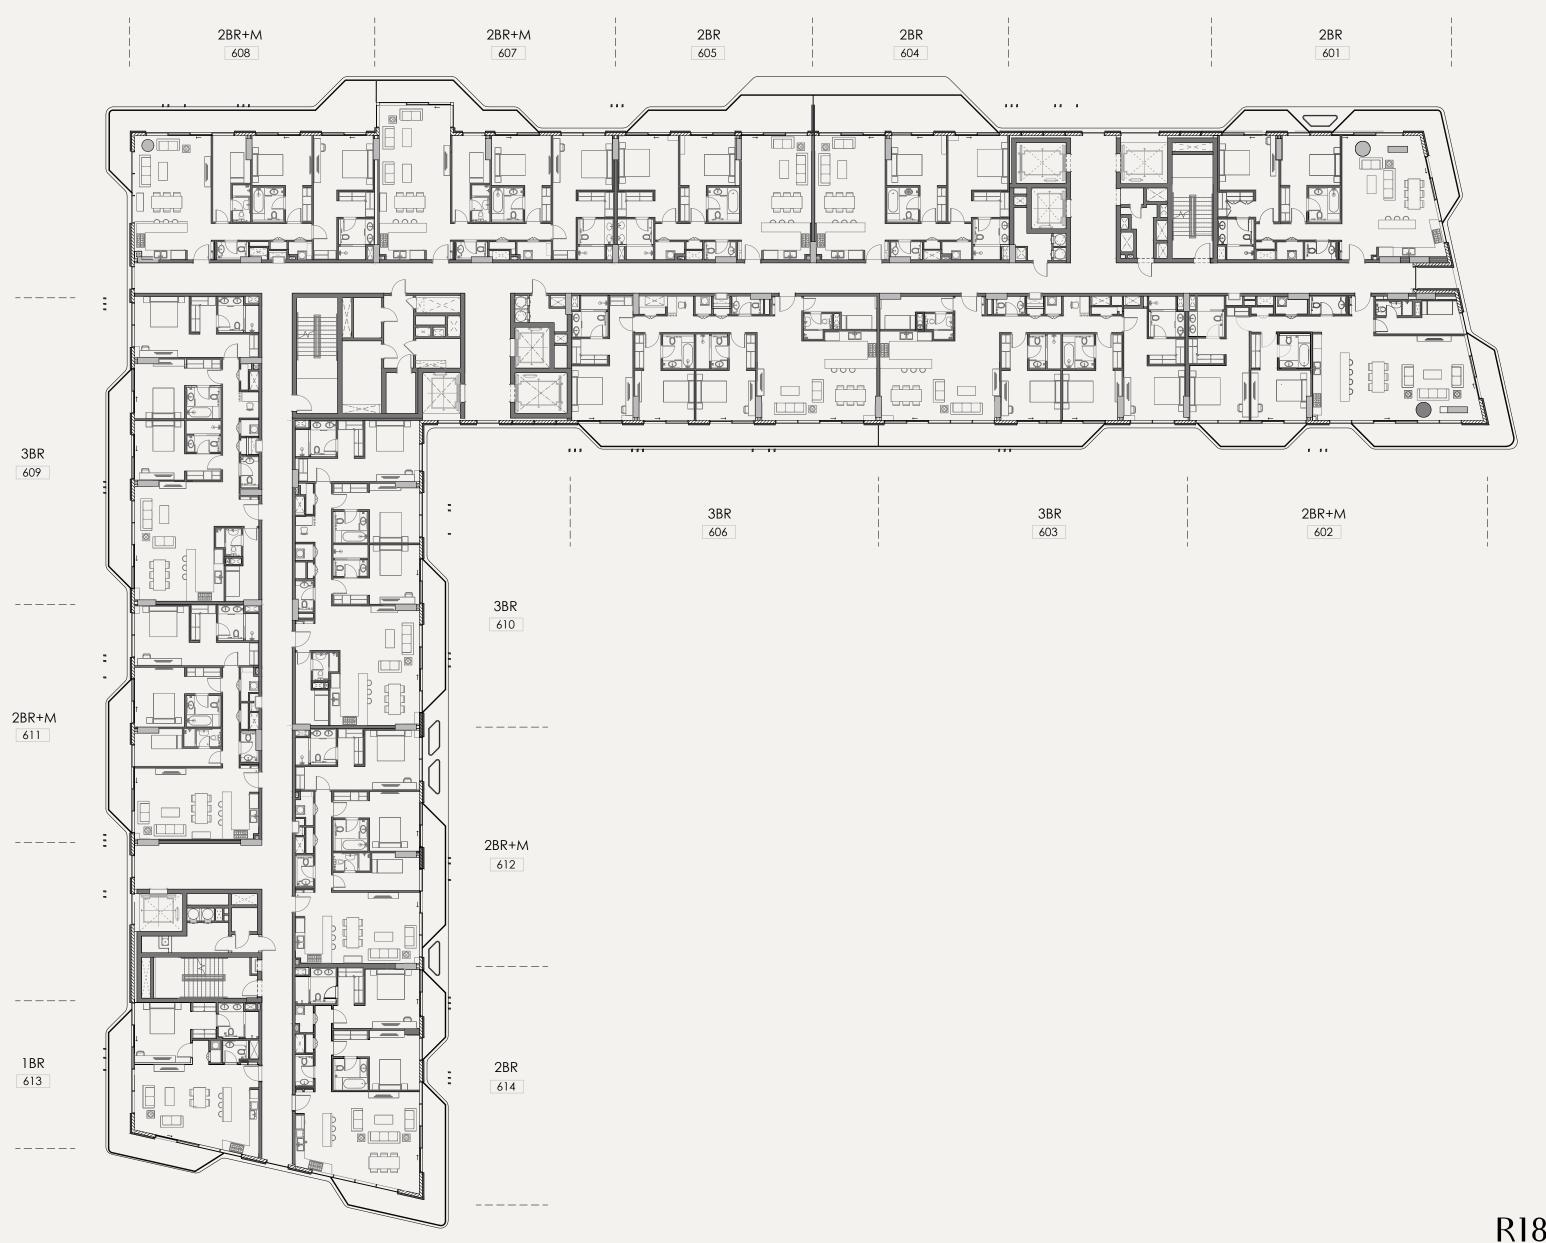

MIRAGE-GLOCAL



LAMINATE-GREY VICENZ



LAMINATE PEBBL GREY



RIBBED WOOD PANEL

#### KITCHEN



EMULSION PAINT



TRAVERTNO GREY MATT FINISH



LAMINATE PEBBL GREY

#### BATHROOM



PAINT



MIRAGE-GLOCAL



MATT FINISH



TRAVERTNO GREY RIBBED WOOD PANEL





TYPE A

1 BEDROOM







### TYPE B 1 BEDROOM



## TYPE C 1 BEDROOM









## TYPE A 2 BEDROOM



# TYPE B 2 BEDROOM







## TYPE C 2 BEDROOM

**\$**\$



SPACE TO UNWIND OR ENTERTAIN **\*** 



# TYPE A 3 BEDROOM









# PLANNED FOR LIVING WELL

Explore your unique apartment retreat, thoughtfully designed to enhance every day.

# FLOORPLATE





### FLOORPLATE NORTH





### FLOORPLATE NORTH





R18 - 3<sup>rd</sup> FLOOR

# FLOORPLATE





R18 - 4<sup>th</sup> FLOOR

### FLOORPLATE NORTH





#### FLOORPLATE NORTH





# FLOORPLATE





### FLOORPLATE NORTH





### YOUR TRANQUIL RETREAT AT THE HEART OF IT ALL





2BR+M 2BR+M 2BR+M North



#### FLOORPLATE SOUTH



















# 2BR+M 2BR+M 2BR 602

2BR+M

# FLOORPLATE SOUTH













ALDAR.COM 800 ALDAR