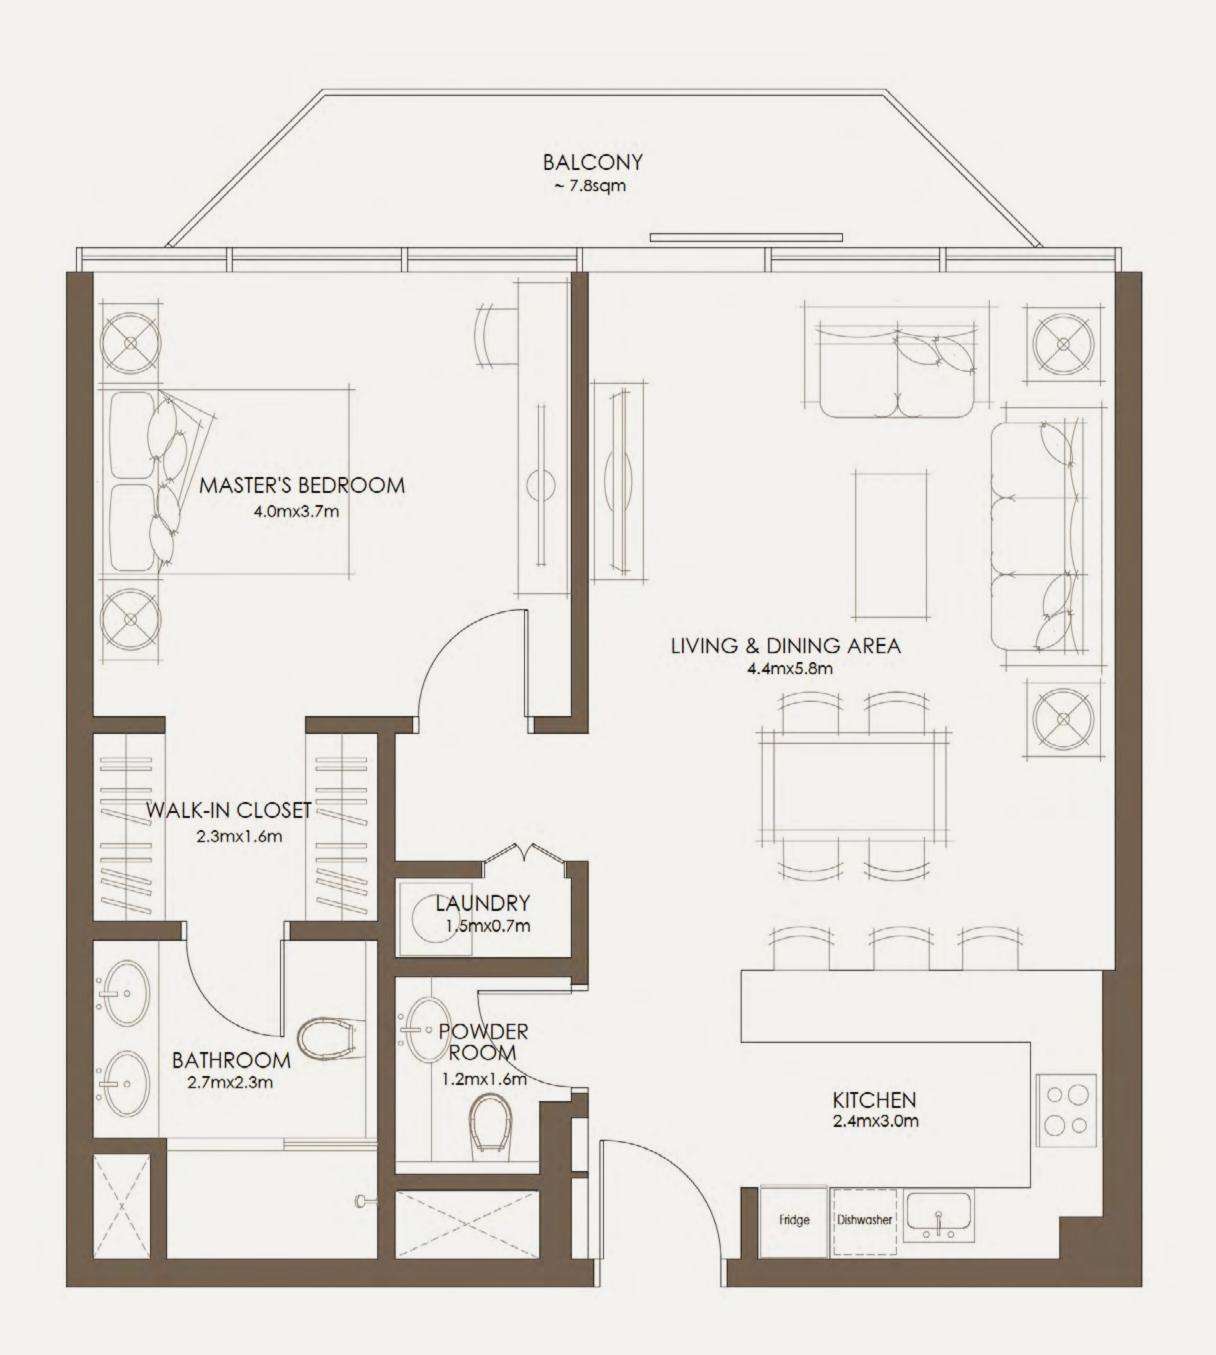

#### BATHROOM

PAINT

MIRAGE-GLOCAL

MATT FINISH

TRAVERTNO GREY RIBBED WOOD PANEL

TYPE A

1 BEDROOM