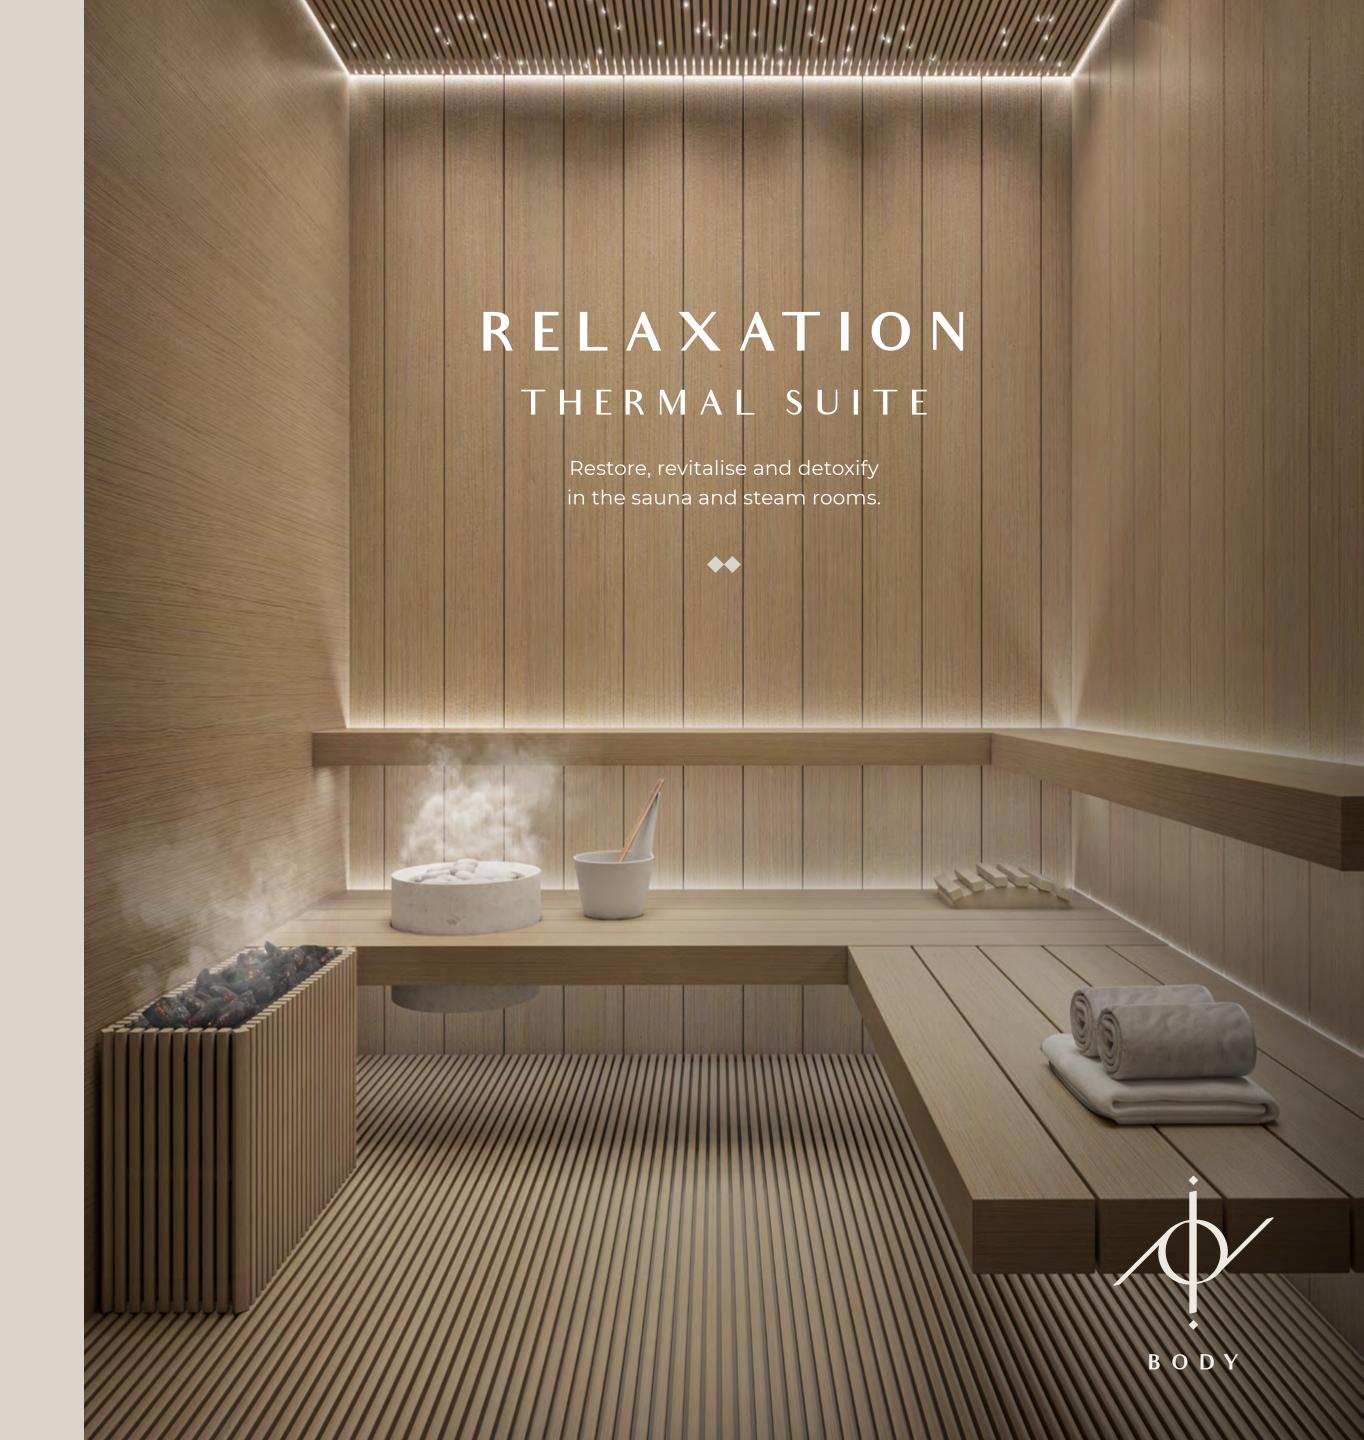

### AMENITIES

ROOFTOP ZEN GARDEN

YOGA SPACE

PANORAMIC PODIUM OVERLOOKING ZAYED NATIONAL MUSEUM

WELLNESS CONCIERGE

SQUASH COURTS

THERMAL SUITE WITH SAUNA & STEAM ROOM

YOGA & MEDITATION ROOM