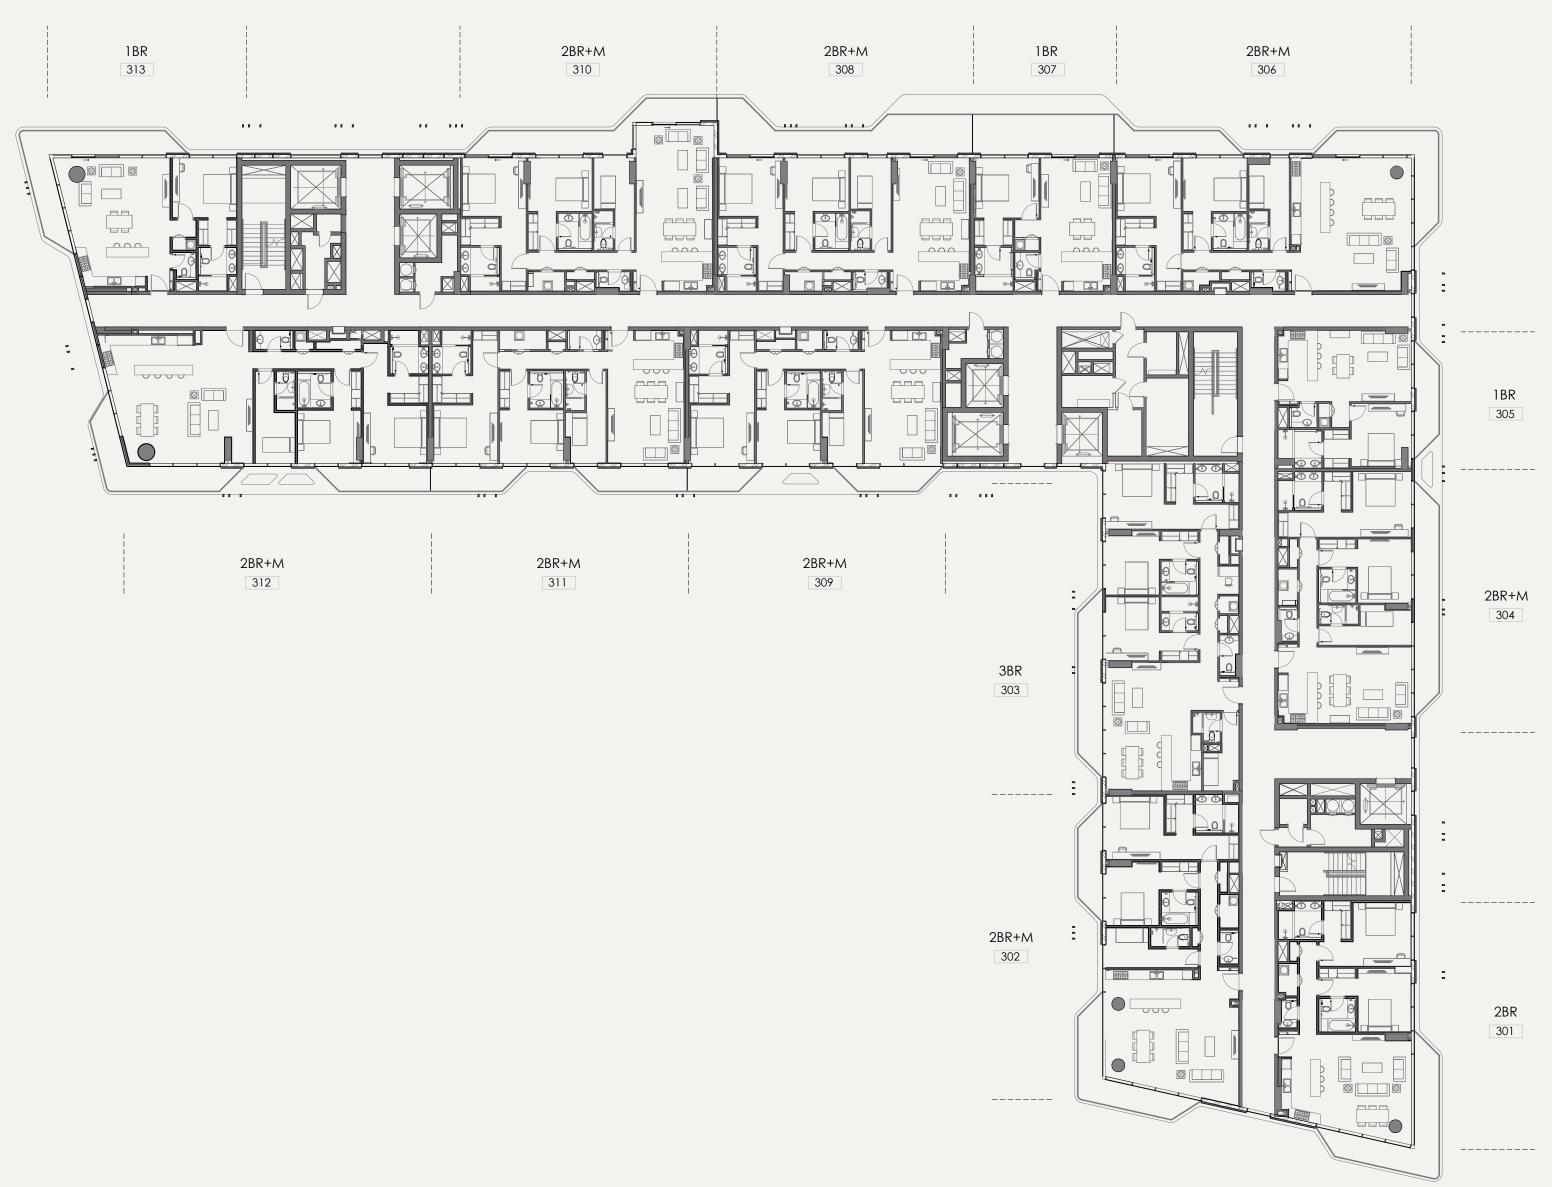

E PEBBL GREY

#### BATHROOM



PAINT



MIRAGE-GLOCAL



MATT FINISH



TRAVERTNO GREY RIBBED WOOD PANEL





TYPE A

1 BEDROOM







### TYPE B 1 BEDROOM



## TYPE C 1 BEDROOM









## TYPE A 2 BEDROOM



# TYPE B 2 BEDROOM







## TYPE C 2 BEDROOM

**\$**\$



SPACE TO UNWIND OR ENTERTAIN **\*** 



# TYPE A 3 BEDROOM









# PLANNED FOR LIVING WELL

Explore your unique apartment retreat, thoughtfully designed to enhance every day.

# FLOORPLATE





### FLOORPLATE NORTH





### FLOORPLATE NORTH





R18 - 3<sup>rd</sup> FLOOR

# FLOORPLATE





R18 - 4<sup>th</sup> FLOOR

### FLOORPLATE NORTH





#### FLOORPLATE NORTH





# FLOORPLATE





### FLOORPLATE NORTH





### YOUR TRANQUIL RETREAT AT THE HEART OF IT ALL





2BR+M 2BR+M 2BR+M North



#### FLOORPLATE SOUTH



















# 2BR+M 2BR+M 2BR 602

2BR+M

# FLOORPLATE SOUTH













ALDAR.COM 800 ALDAR