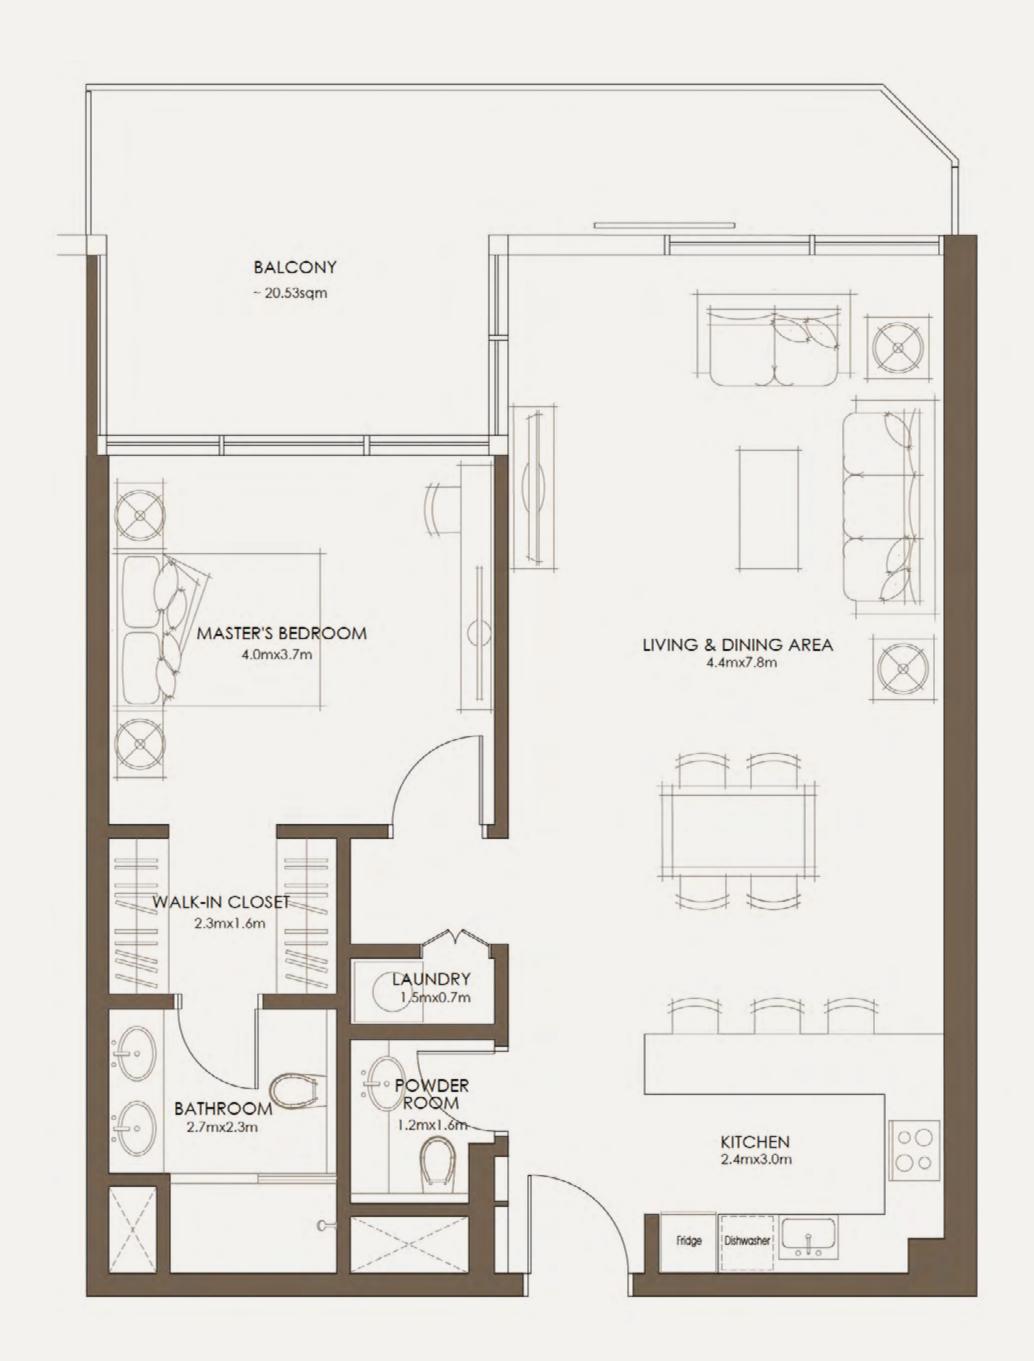

SCHEME

#### THROUGHOUT THE APARTMENT







TRAVERTINE PORCELAIN SLAB LIGHT BEIG



MIRAGE-ELYSIAN



LAMINATE-WHITE TOSSINI ELM



LAMINATE TAUPE GREY



RIBBED WOOD PANEL LIGHT BEIGE

#### KITCHEN



EMULSION PAINT



TRAVERTINE PORCELAIN SLAB LIGHT BEIG



LAMINATE TAUPE GREY

#### BATHROOM



EMULSION PAINT



MIRAGE-ELYSIAN



TRAVERTINE PORCELAIN SLAB LIGHT BEIG



RIBBED WOOD PANEL LIGHT BEIGE

### FINISHES DARK SCHEME

#### THROUGHOUT THE APARTMENT



EMULSION PAINT



TRAVERTNO GREY MATT FINISH



MIRAGE-GLOCAL



LAMINATE-GREY VICENZ



LAMINATE PEBBL GREY



RIBBED WOOD PANEL

#### KITCHEN



EMULSION PAINT



TRAVERTNO GREY MATT FINISH



LAMINATE PEBBL GREY

#### BATHROOM



PAINT



MIRAGE-GLOCAL



MATT FINISH



TRAVERTNO GREY RIBBED WOOD PANEL





TYPE A

1 BEDROOM







### TYPE B 1 BEDROOM



## TYPE C 1 BEDROOM









## TYPE A 2 BEDROOM



# TYPE B 2 BEDROOM







## TYPE C 2 BEDROOM

**\$**\$



SPACE TO UNWIND OR ENTERTAIN **\*** 



# TYPE A 3 BEDROOM









# PLANNED FOR LIVING WELL

Explore your unique apartment retreat, thoughtfully designed to enhance every day.

# FLOORPLATE





### FLOORPLATE NORTH





### FLOORPLATE NORTH





R18 - 3<sup>rd</sup> FLOOR

# FLOORPLATE





R18 - 4<sup>th</sup> FLOOR

### FLOORPLATE NORTH





#### FLOORPLATE NORTH





# FLOORPLATE





### FLOORPLATE NORTH





### YOUR TRANQUIL RETREAT AT THE HEART OF IT ALL





2BR+M 2BR+M 2BR+M North



#### FLOORPLATE SOUTH



















# 2BR+M 2BR+M 2BR 602

2BR+M

# FLOORPLATE SOUTH













ALDAR.COM 800 ALDAR