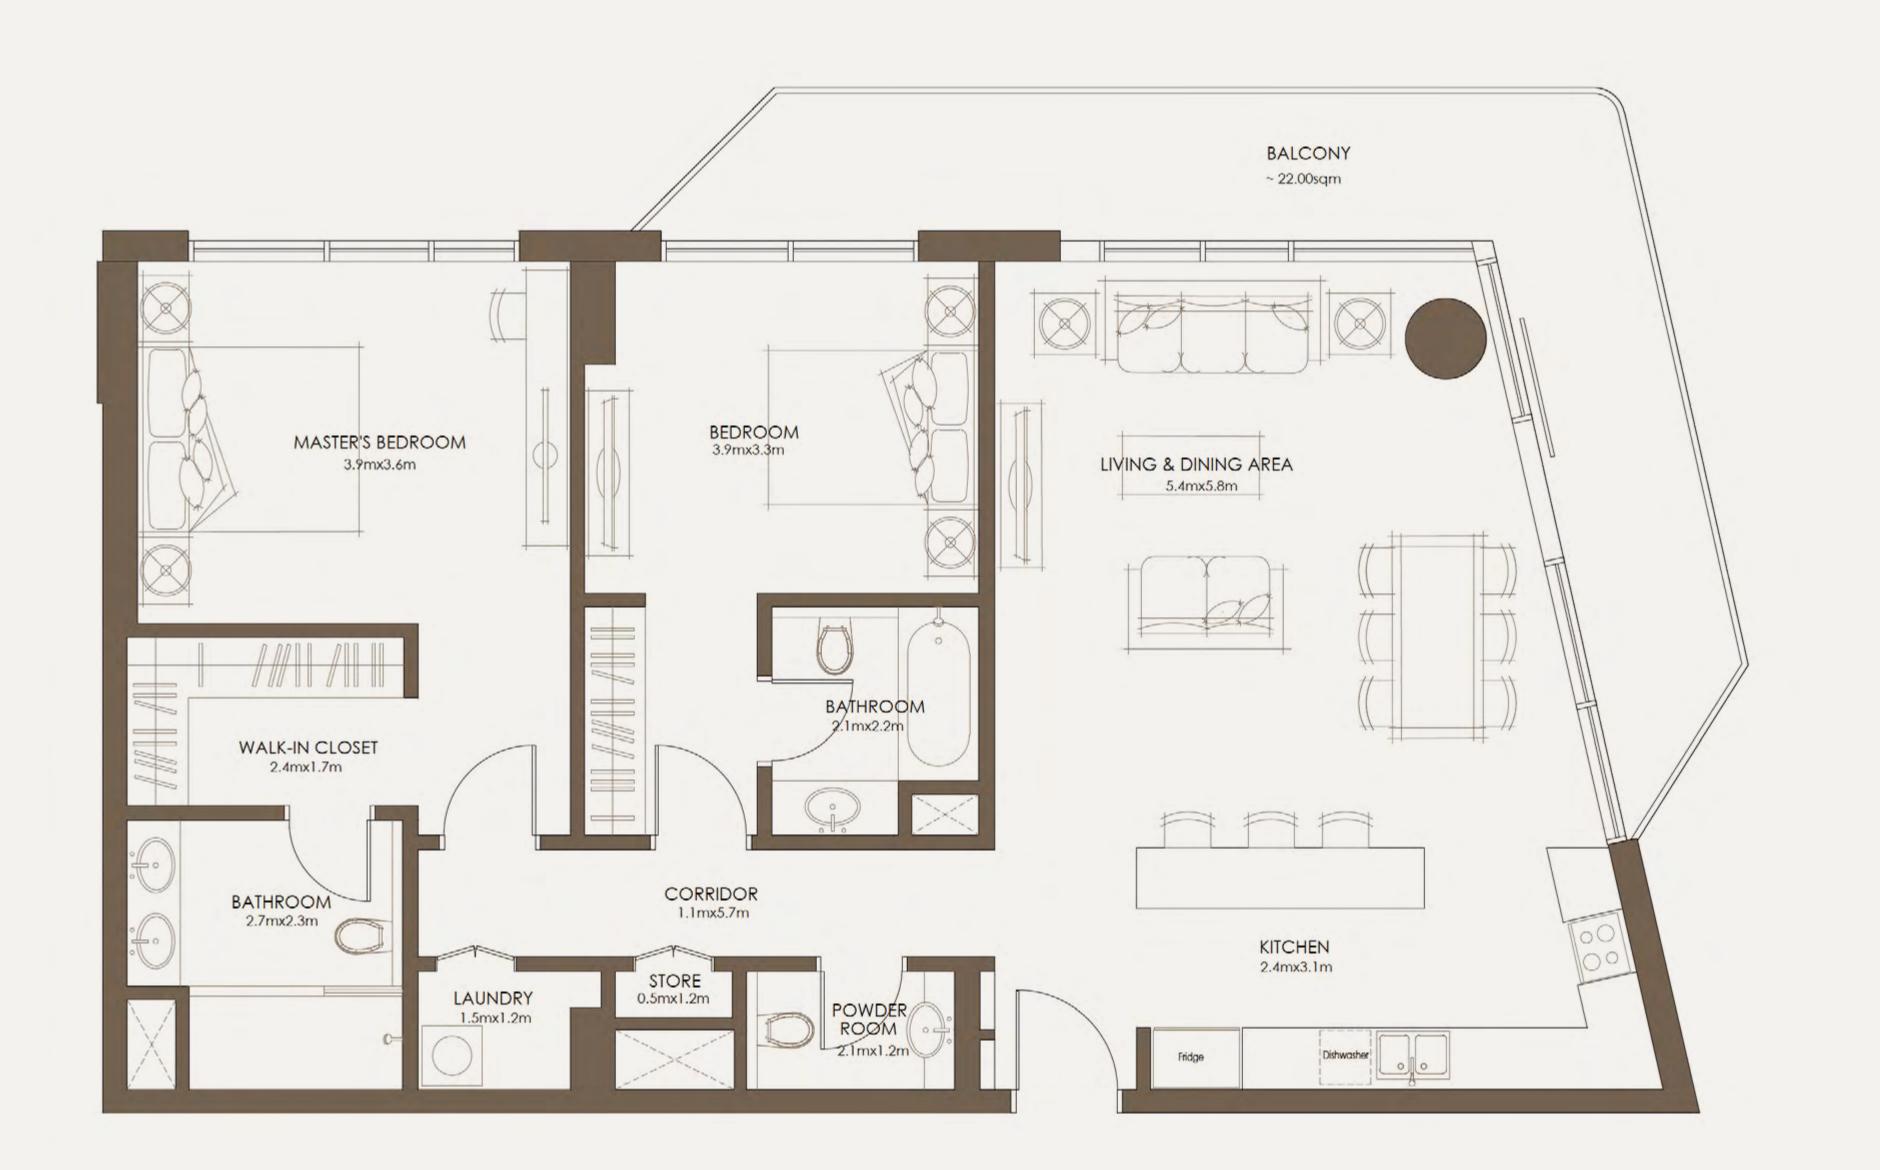

## TYPE A 2 BEDROOM

# TYPE B 2 BEDROOM

## TYPE C 2 BEDROOM

**\$**\$

SPACE TO UNWIND OR ENTERTAIN **\*** 