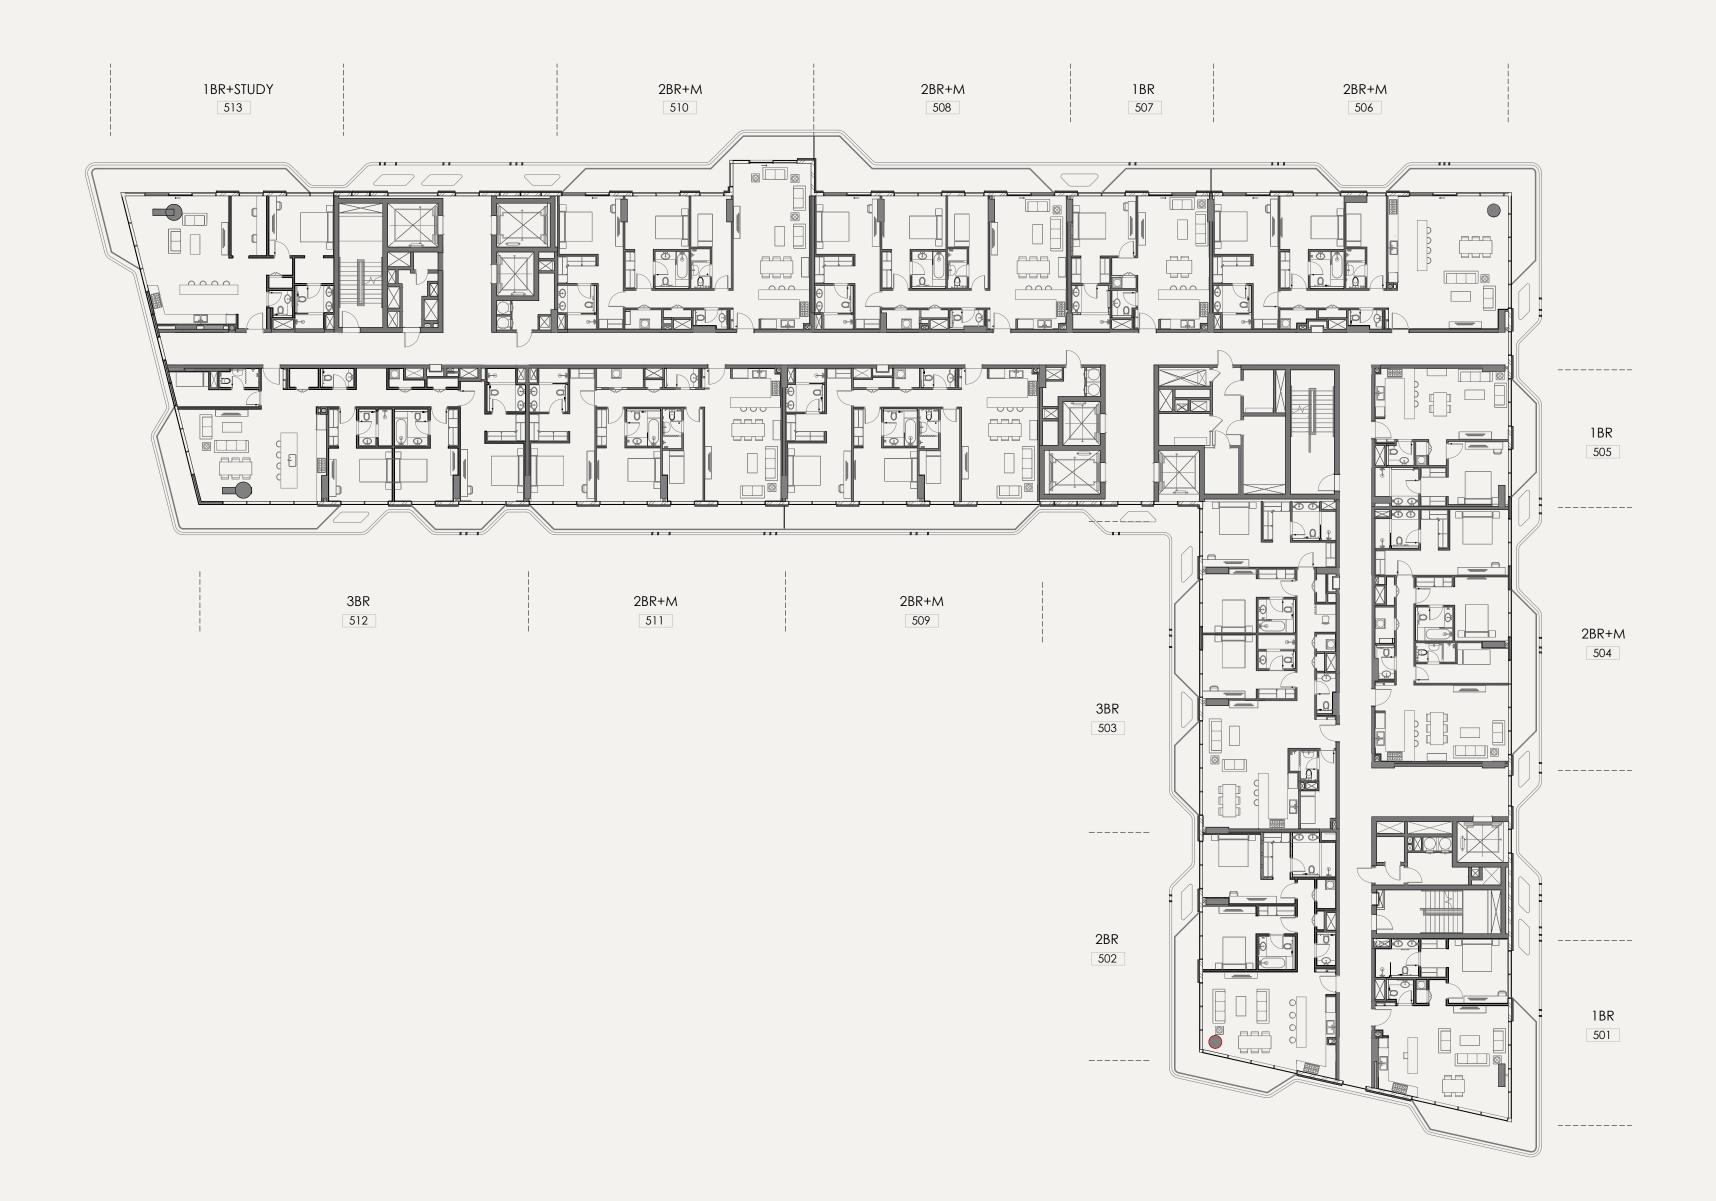

GREY

#### BATHROOM



PAINT



MIRAGE-GLOCAL



MATT FINISH



TRAVERTNO GREY RIBBED WOOD PANEL





TYPE A

1 BEDROOM







### TYPE B 1 BEDROOM



## TYPE C 1 BEDROOM









## TYPE A 2 BEDROOM



# TYPE B 2 BEDROOM







## TYPE C 2 BEDROOM

**\$**\$



SPACE TO UNWIND OR ENTERTAIN **\*** 



# TYPE A 3 BEDROOM









# PLANNED FOR LIVING WELL

Explore your unique apartment retreat, thoughtfully designed to enhance every day.

# FLOORPLATE





### FLOORPLATE NORTH





### FLOORPLATE NORTH





R18 - 3<sup>rd</sup> FLOOR

# FLOORPLATE





R18 - 4<sup>th</sup> FLOOR

### FLOORPLATE NORTH





#### FLOORPLATE NORTH





# FLOORPLATE





### FLOORPLATE NORTH





### YOUR TRANQUIL RETREAT AT THE HEART OF IT ALL





2BR+M 2BR+M 2BR+M North



#### FLOORPLATE SOUTH



















# 2BR+M 2BR+M 2BR 602

2BR+M

# FLOORPLATE SOUTH













ALDAR.COM 800 ALDAR