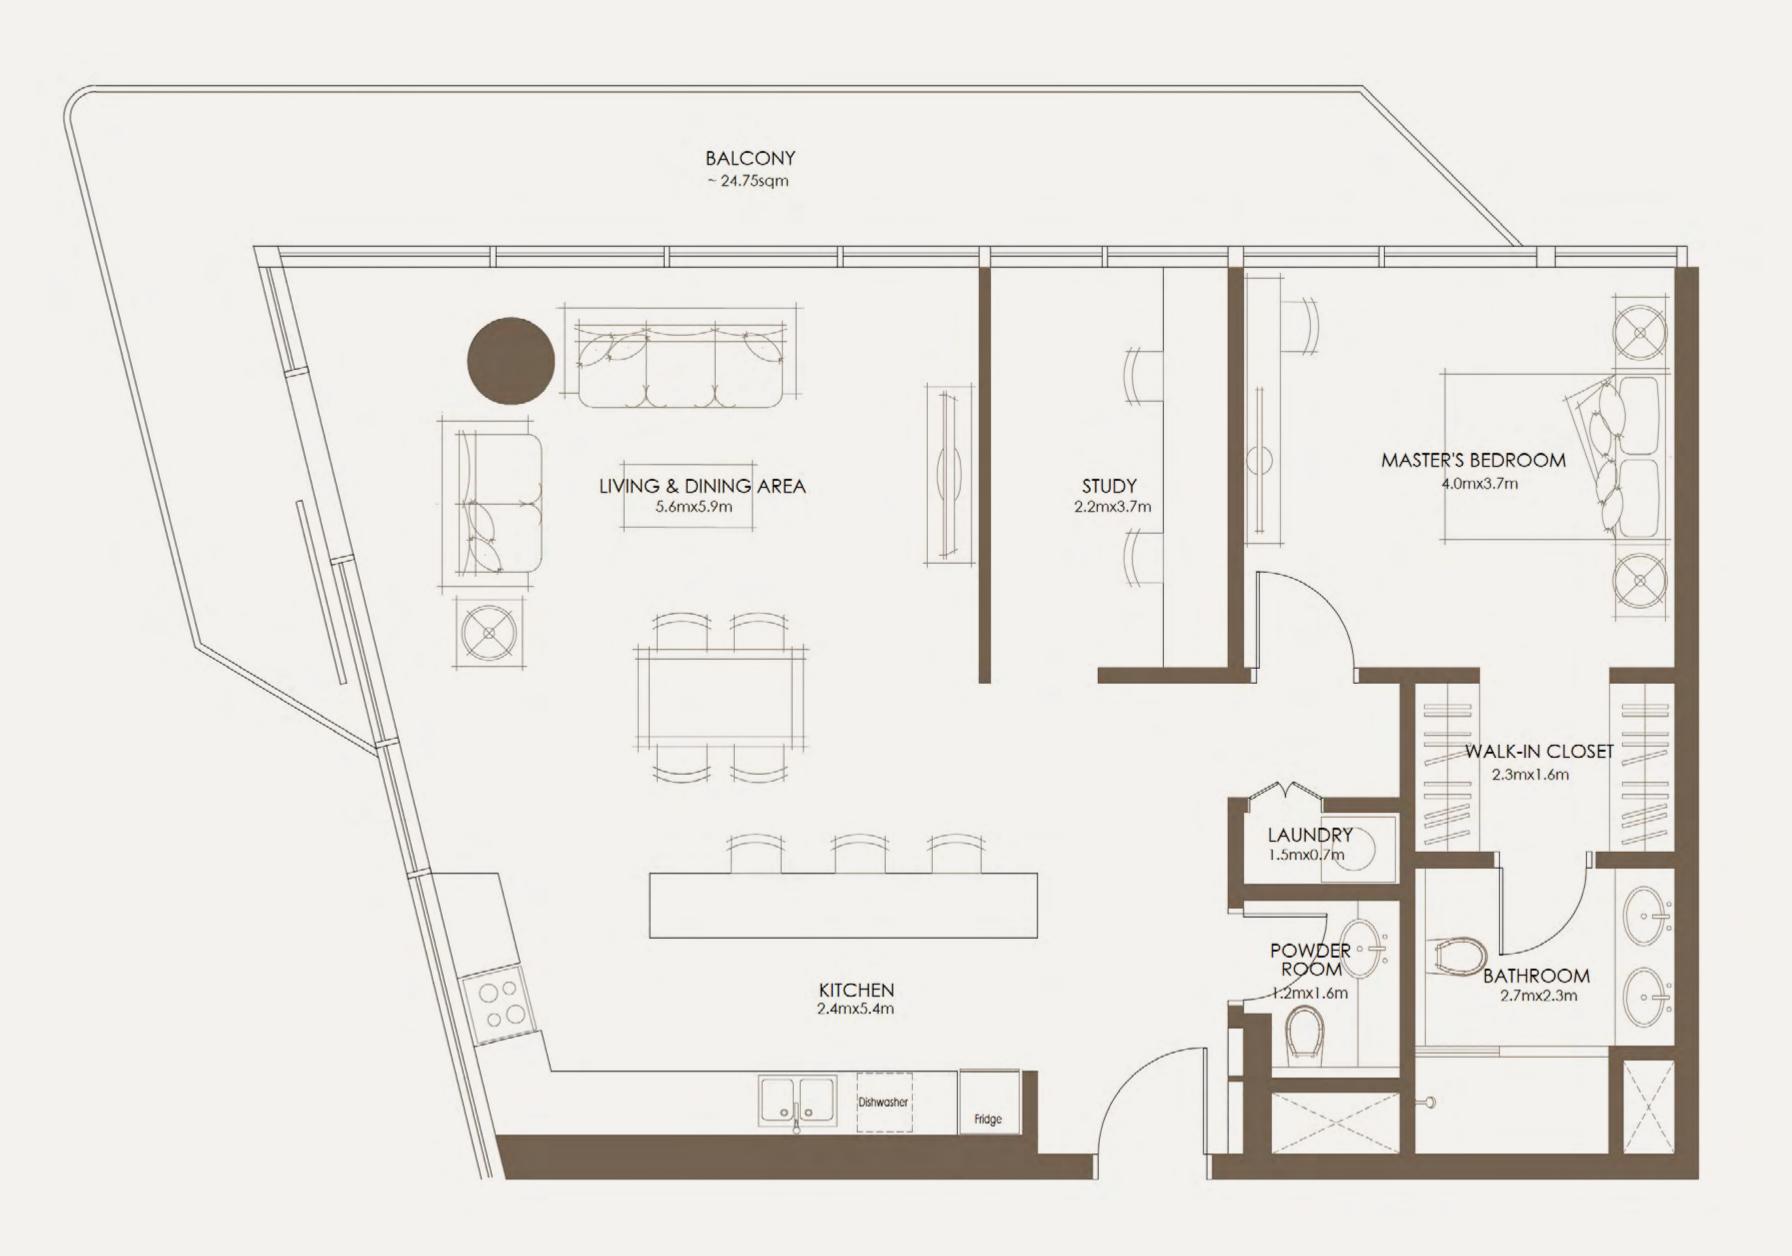

## TYPE A 2 BEDROOM

# TYPE B 2 BEDROOM

## TYPE C 2 BEDROOM

**\$**\$

SPACE TO UNWIND OR ENTERTAIN **\*** 