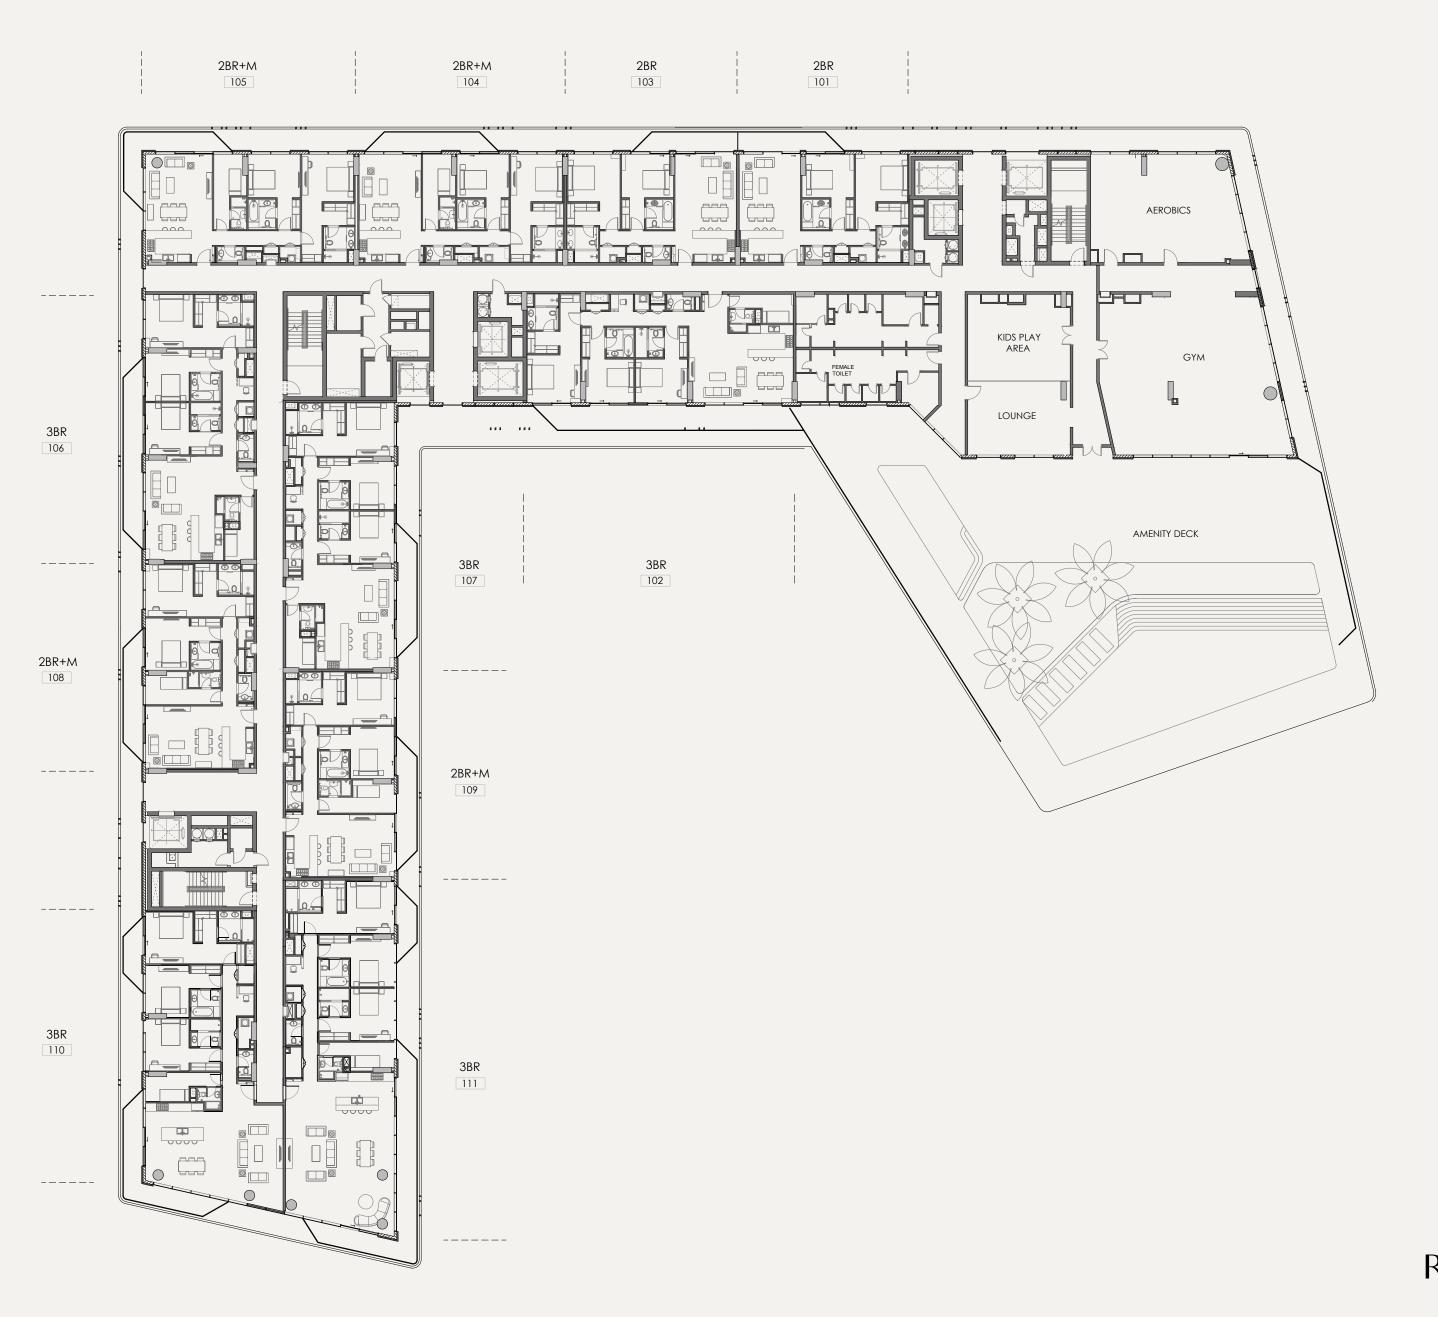

### FLOORPLATE NORTH

R18 - 3<sup>rd</sup> FLOOR

# FLOORPLATE

R18 - 4<sup>th</sup> FLOOR