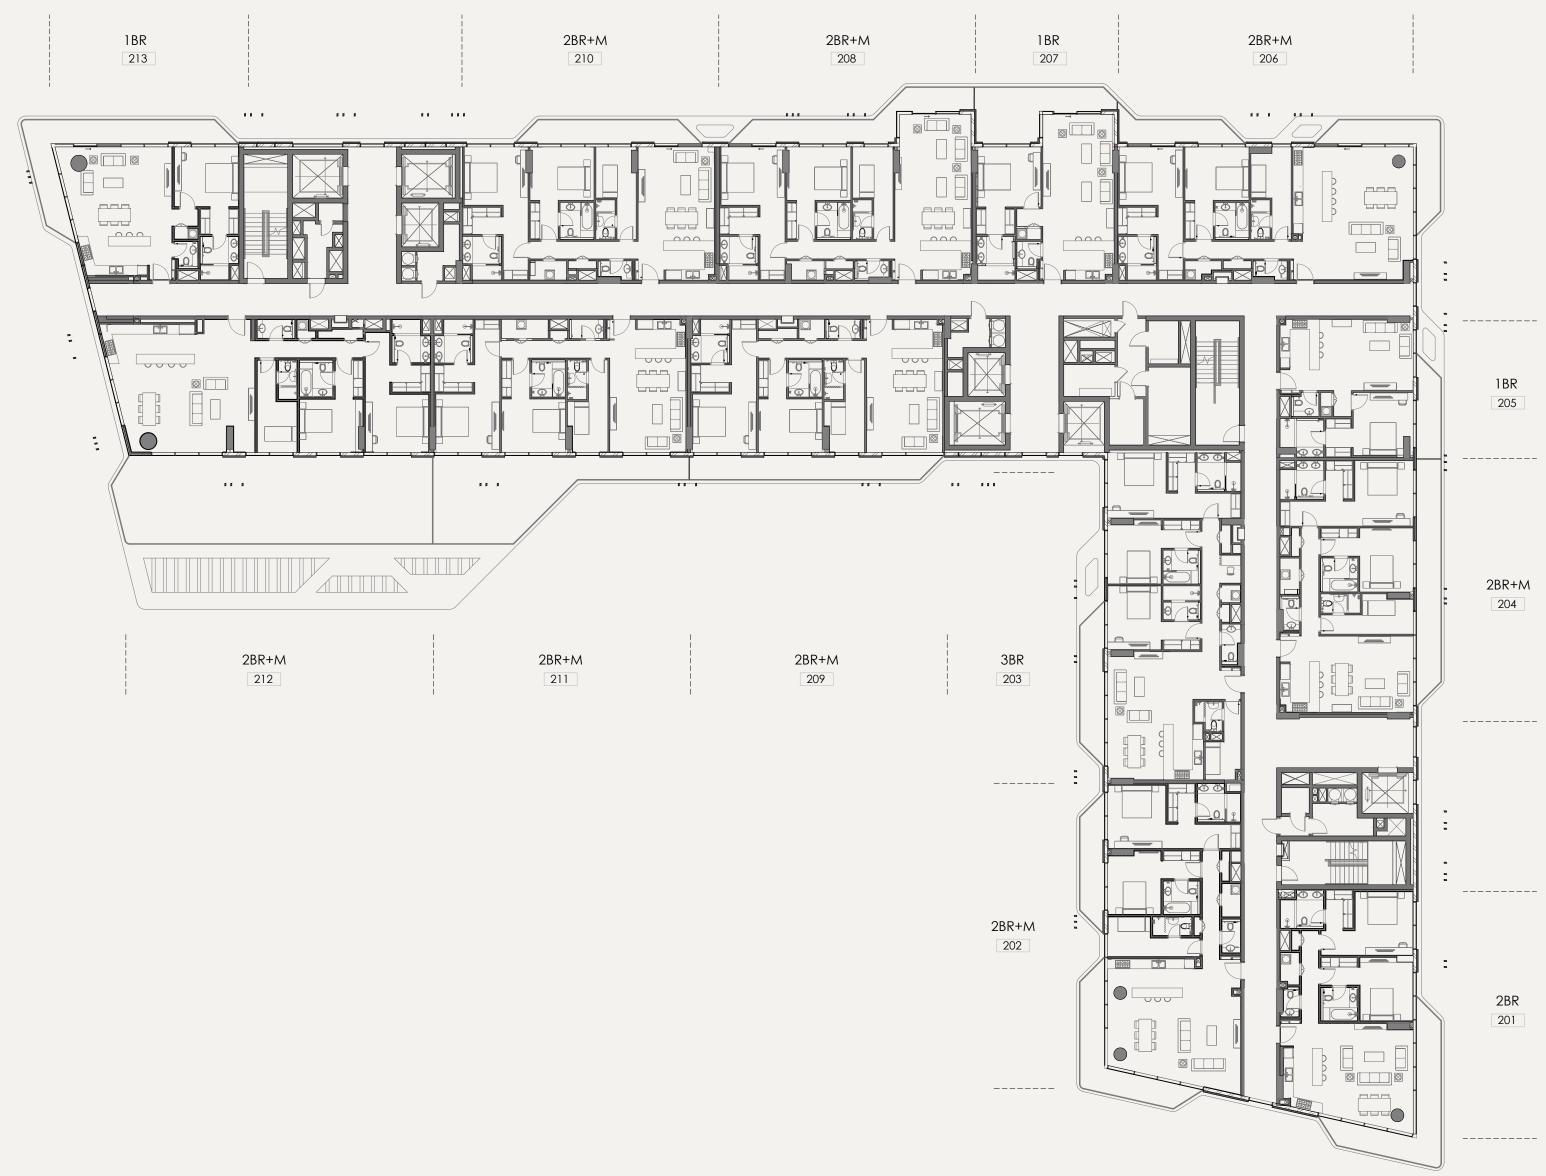

# FLOORPLATE

### FLOORPLATE NORTH

### FLOORPLATE NORTH

R18 - 3<sup>rd</sup> FLOOR