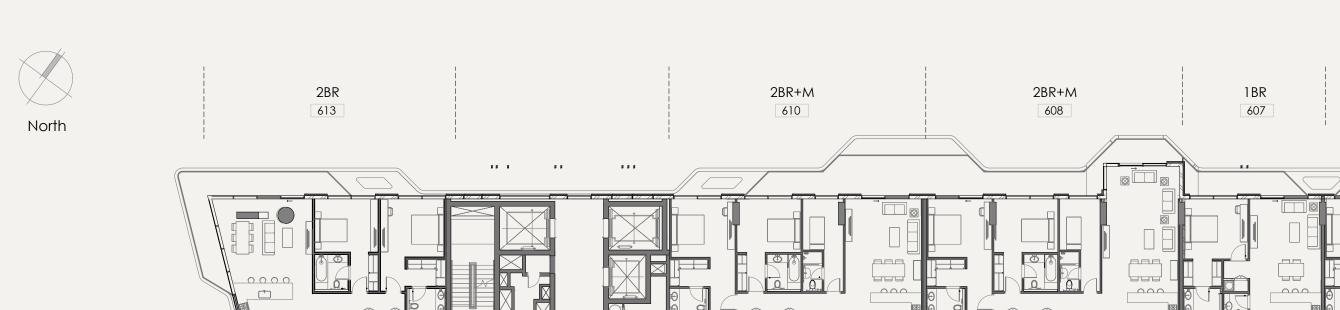

EY

#### BATHROOM



PAINT



MIRAGE-GLOCAL



MATT FINISH



TRAVERTNO GREY RIBBED WOOD PANEL





TYPE A

1 BEDROOM







### TYPE B 1 BEDROOM



## TYPE C 1 BEDROOM









## TYPE A 2 BEDROOM



# TYPE B 2 BEDROOM







## TYPE C 2 BEDROOM

**\$**\$



SPACE TO UNWIND OR ENTERTAIN **\*** 



# TYPE A 3 BEDROOM









# PLANNED FOR LIVING WELL

Explore your unique apartment retreat, thoughtfully designed to enhance every day.

# FLOORPLATE





### FLOORPLATE NORTH





### FLOORPLATE NORTH





R18 - 3<sup>rd</sup> FLOOR

# FLOORPLATE





R18 - 4<sup>th</sup> FLOOR

### FLOORPLATE NORTH





#### FLOORPLATE NORTH





# FLOORPLATE





### FLOORPLATE NORTH





### YOUR TRANQUIL RETREAT AT THE HEART OF IT ALL





2BR+M 2BR+M 2BR+M North



#### FLOORPLATE SOUTH



















# 2BR+M 2BR+M 2BR 602

2BR+M

# FLOORPLATE SOUTH













ALDAR.COM 800 ALDAR