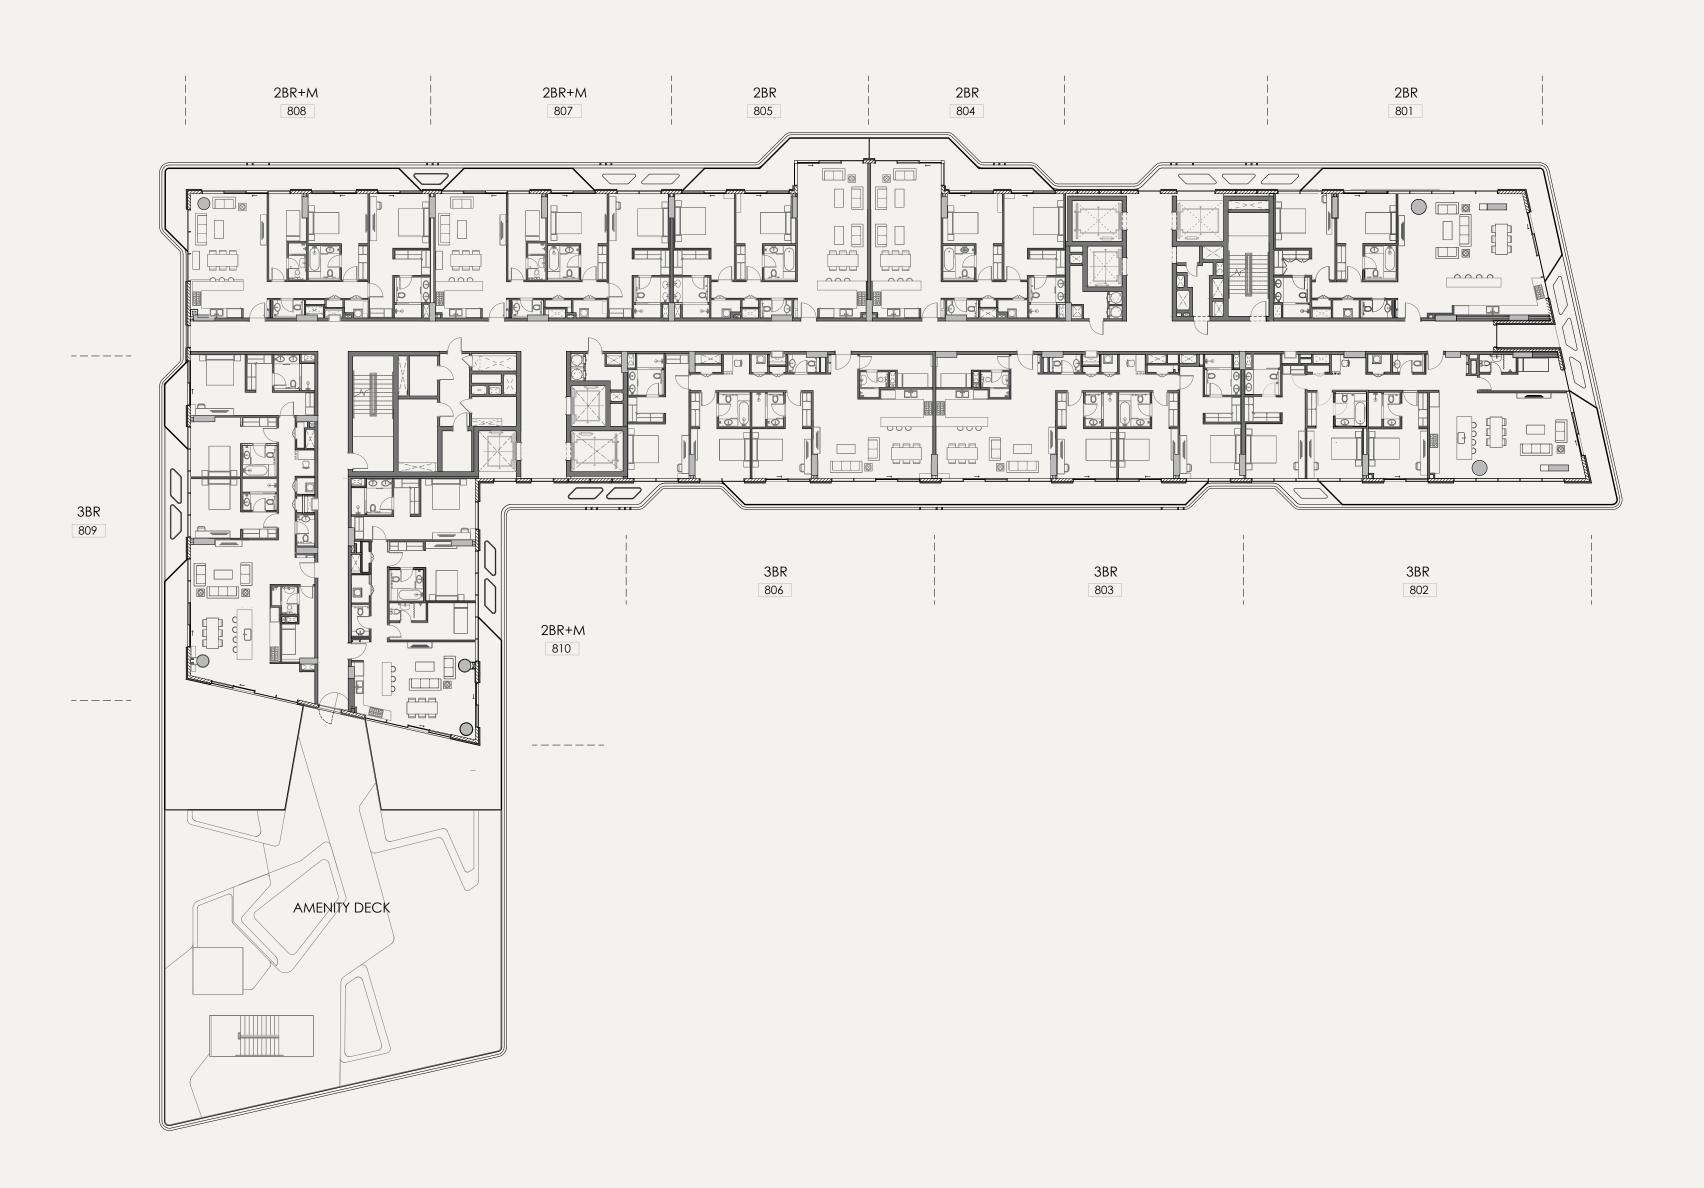

LAMINATE PEBBL GREY



RIBBED WOOD PANEL

#### KITCHEN



EMULSION PAINT



TRAVERTNO GREY MATT FINISH



LAMINATE PEBBL GREY

#### BATHROOM



PAINT



MIRAGE-GLOCAL



MATT FINISH



TRAVERTNO GREY RIBBED WOOD PANEL





TYPE A

1 BEDROOM







### TYPE B 1 BEDROOM



## TYPE C 1 BEDROOM









## TYPE A 2 BEDROOM



# TYPE B 2 BEDROOM







## TYPE C 2 BEDROOM

**\$**\$



SPACE TO UNWIND OR ENTERTAIN **\*** 



# TYPE A 3 BEDROOM









# PLANNED FOR LIVING WELL

Explore your unique apartment retreat, thoughtfully designed to enhance every day.

# FLOORPLATE





### FLOORPLATE NORTH





### FLOORPLATE NORTH





R18 - 3<sup>rd</sup> FLOOR

# FLOORPLATE





R18 - 4<sup>th</sup> FLOOR

### FLOORPLATE NORTH





#### FLOORPLATE NORTH





# FLOORPLATE





### FLOORPLATE NORTH





### YOUR TRANQUIL RETREAT AT THE HEART OF IT ALL





2BR+M 2BR+M 2BR+M North



#### FLOORPLATE SOUTH



















# 2BR+M 2BR+M 2BR 602

2BR+M

# FLOORPLATE SOUTH













ALDAR.COM 800 ALDAR