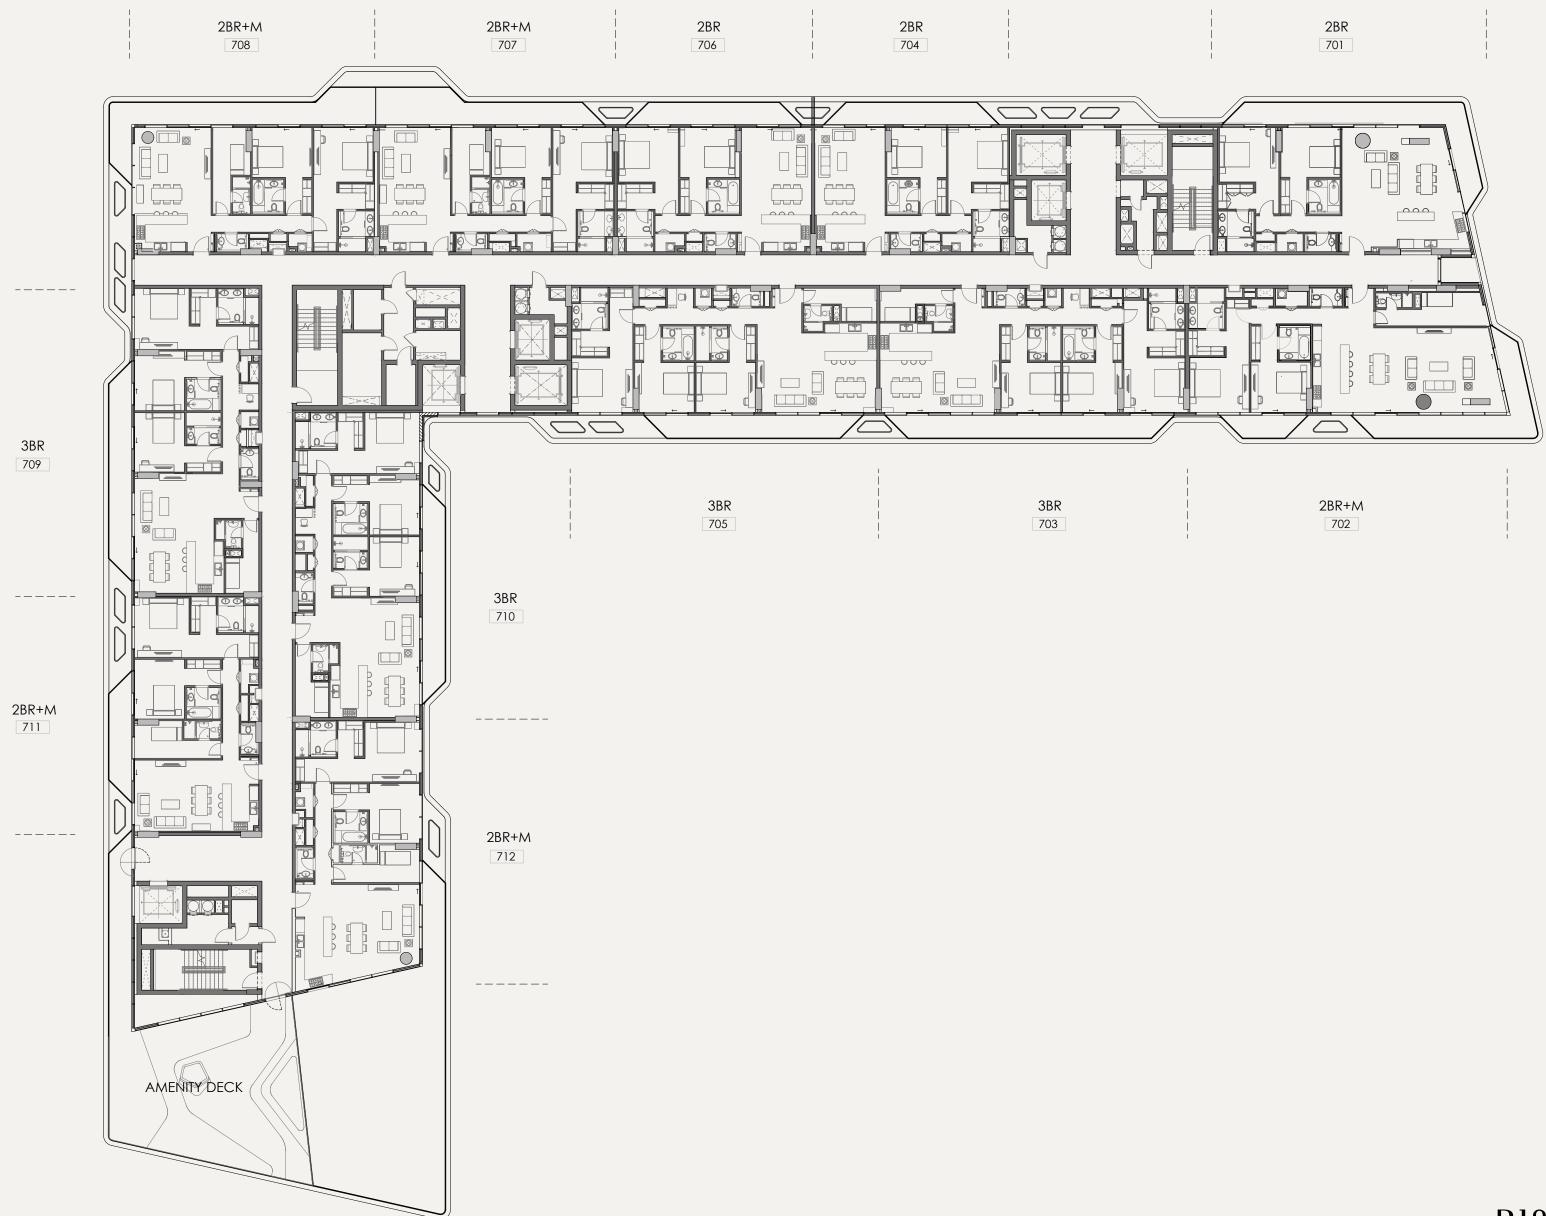

LAMINATE-GREY VICENZ



LAMINATE PEBBL GREY



RIBBED WOOD PANEL

#### KITCHEN



EMULSION PAINT



TRAVERTNO GREY MATT FINISH



LAMINATE PEBBL GREY

#### BATHROOM



PAINT



MIRAGE-GLOCAL



MATT FINISH



TRAVERTNO GREY RIBBED WOOD PANEL





TYPE A

1 BEDROOM







### TYPE B 1 BEDROOM



## TYPE C 1 BEDROOM









## TYPE A 2 BEDROOM



# TYPE B 2 BEDROOM







## TYPE C 2 BEDROOM

**\$**\$



SPACE TO UNWIND OR ENTERTAIN **\*** 



# TYPE A 3 BEDROOM









# PLANNED FOR LIVING WELL

Explore your unique apartment retreat, thoughtfully designed to enhance every day.

# FLOORPLATE





### FLOORPLATE NORTH





### FLOORPLATE NORTH





R18 - 3<sup>rd</sup> FLOOR

# FLOORPLATE





R18 - 4<sup>th</sup> FLOOR

### FLOORPLATE NORTH





#### FLOORPLATE NORTH





# FLOORPLATE





### FLOORPLATE NORTH





### YOUR TRANQUIL RETREAT AT THE HEART OF IT ALL





2BR+M 2BR+M 2BR+M North



#### FLOORPLATE SOUTH



















# 2BR+M 2BR+M 2BR 602

2BR+M

# FLOORPLATE SOUTH













ALDAR.COM 800 ALDAR