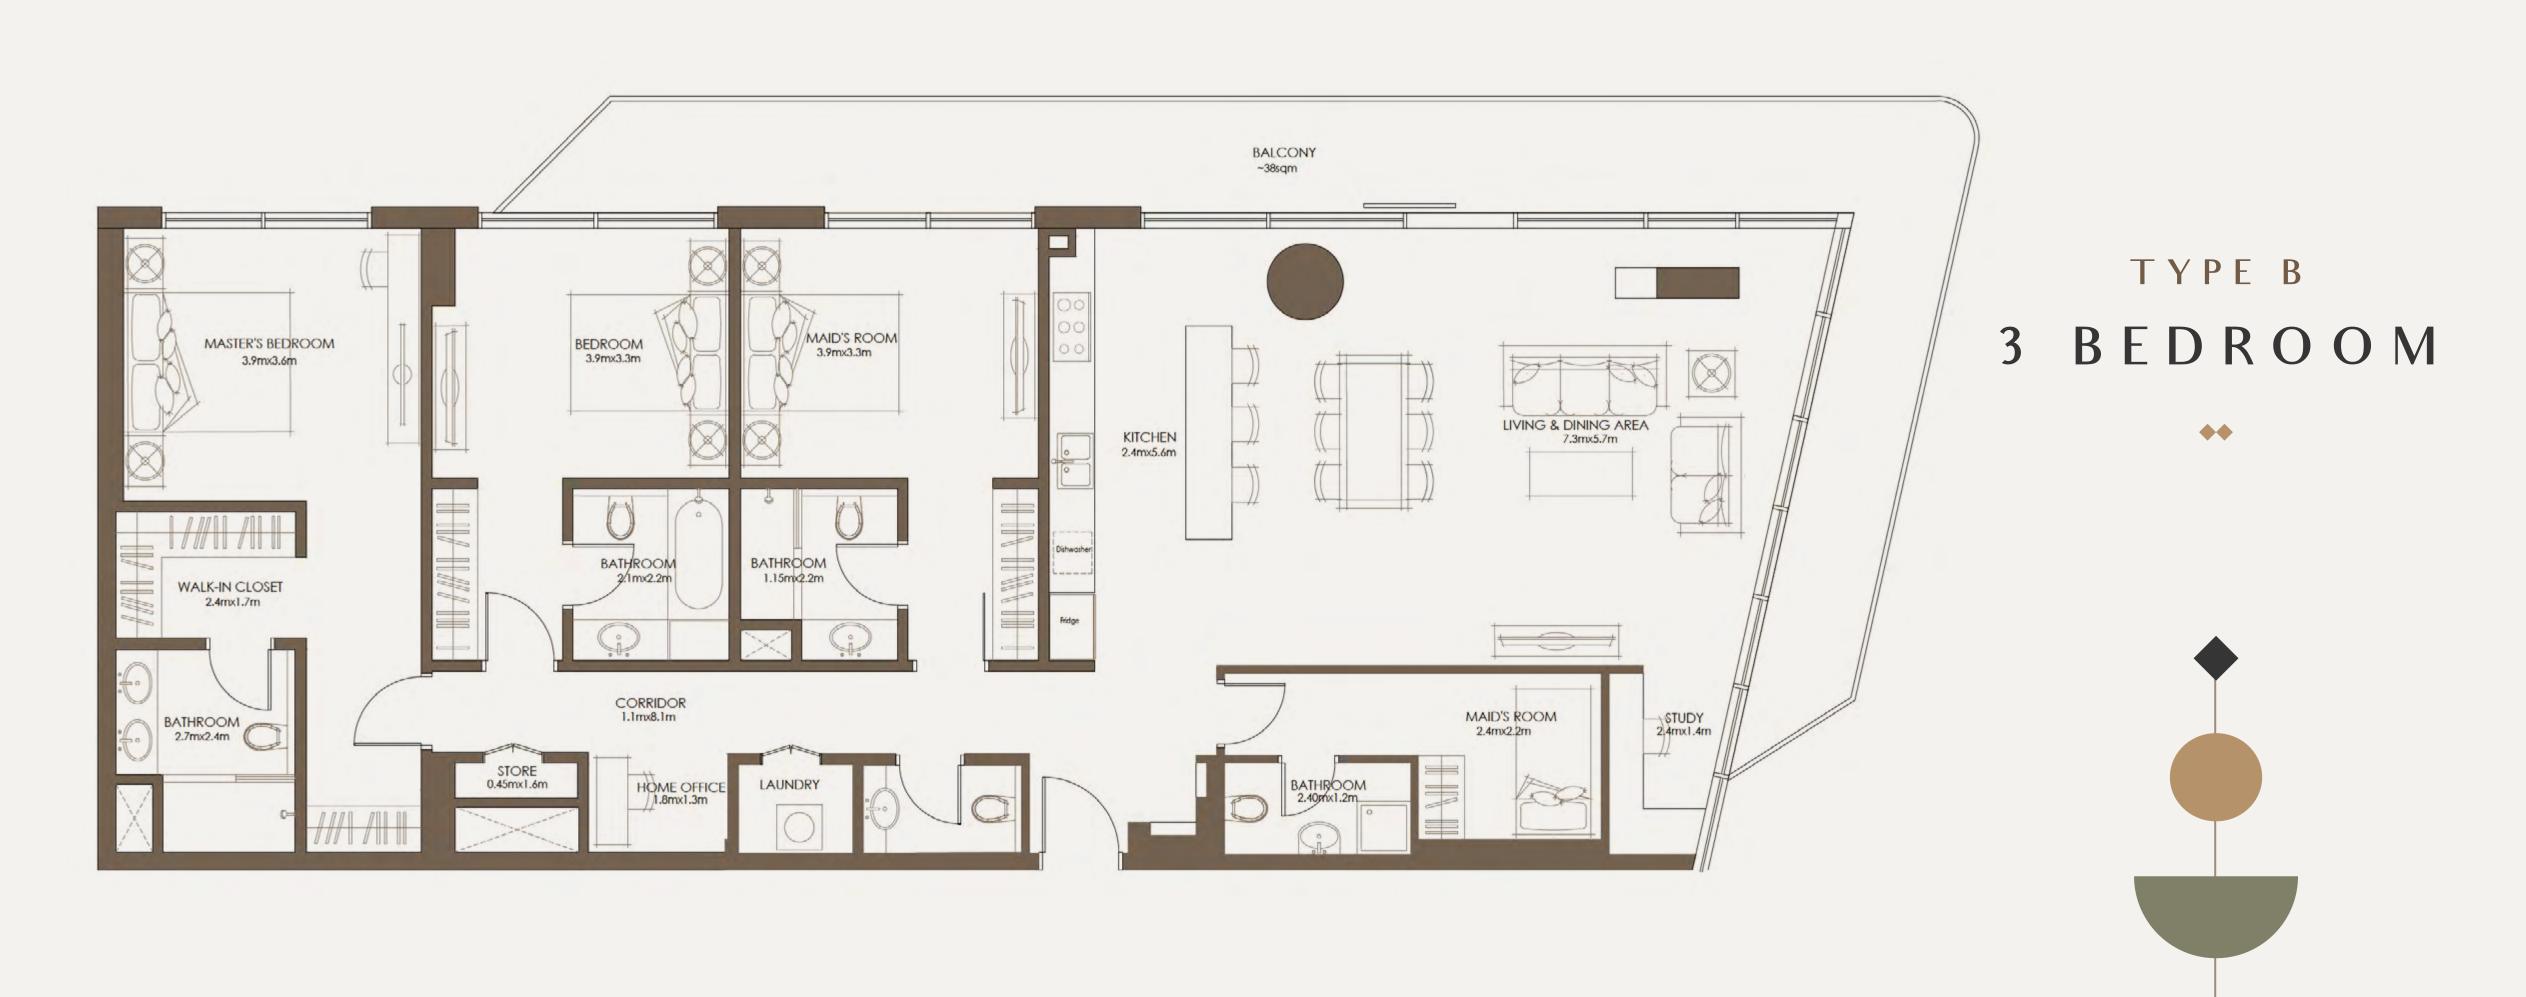

EMULSION PAINT



TRAVERTINE PORCELAIN SLAB LIGHT BEIG



LAMINATE TAUPE GREY

#### BATHROOM



EMULSION PAINT



MIRAGE-ELYSIAN



TRAVERTINE PORCELAIN SLAB LIGHT BEIG



RIBBED WOOD PANEL LIGHT BEIGE

### FINISHES DARK SCHEME

#### THROUGHOUT THE APARTMENT



EMULSION PAINT



TRAVERTNO GREY MATT FINISH



MIRAGE-GLOCAL



LAMINATE-GREY VICENZ



LAMINATE PEBBL GREY



RIBBED WOOD PANEL

#### KITCHEN



EMULSION PAINT



TRAVERTNO GREY MATT FINISH



LAMINATE PEBBL GREY

#### BATHROOM



PAINT



MIRAGE-GLOCAL



MATT FINISH



TRAVERTNO GREY RIBBED WOOD PANEL





TYPE A

1 BEDROOM







### TYPE B 1 BEDROOM



## TYPE C 1 BEDROOM









## TYPE A 2 BEDROOM



# TYPE B 2 BEDROOM







## TYPE C 2 BEDROOM

**\$**\$



SPACE TO UNWIND OR ENTERTAIN **\*** 



# TYPE A 3 BEDROOM









# PLANNED FOR LIVING WELL

Explore your unique apartment retreat, thoughtfully designed to enhance every day.

# FLOORPLATE





### FLOORPLATE NORTH





### FLOORPLATE NORTH





R18 - 3<sup>rd</sup> FLOOR

# FLOORPLATE





R18 - 4<sup>th</sup> FLOOR

### FLOORPLATE NORTH





#### FLOORPLATE NORTH





# FLOORPLATE





### FLOORPLATE NORTH





### YOUR TRANQUIL RETREAT AT THE HEART OF IT ALL





2BR+M 2BR+M 2BR+M North



#### FLOORPLATE SOUTH



















# 2BR+M 2BR+M 2BR 602

2BR+M

# FLOORPLATE SOUTH













ALDAR.COM 800 ALDAR