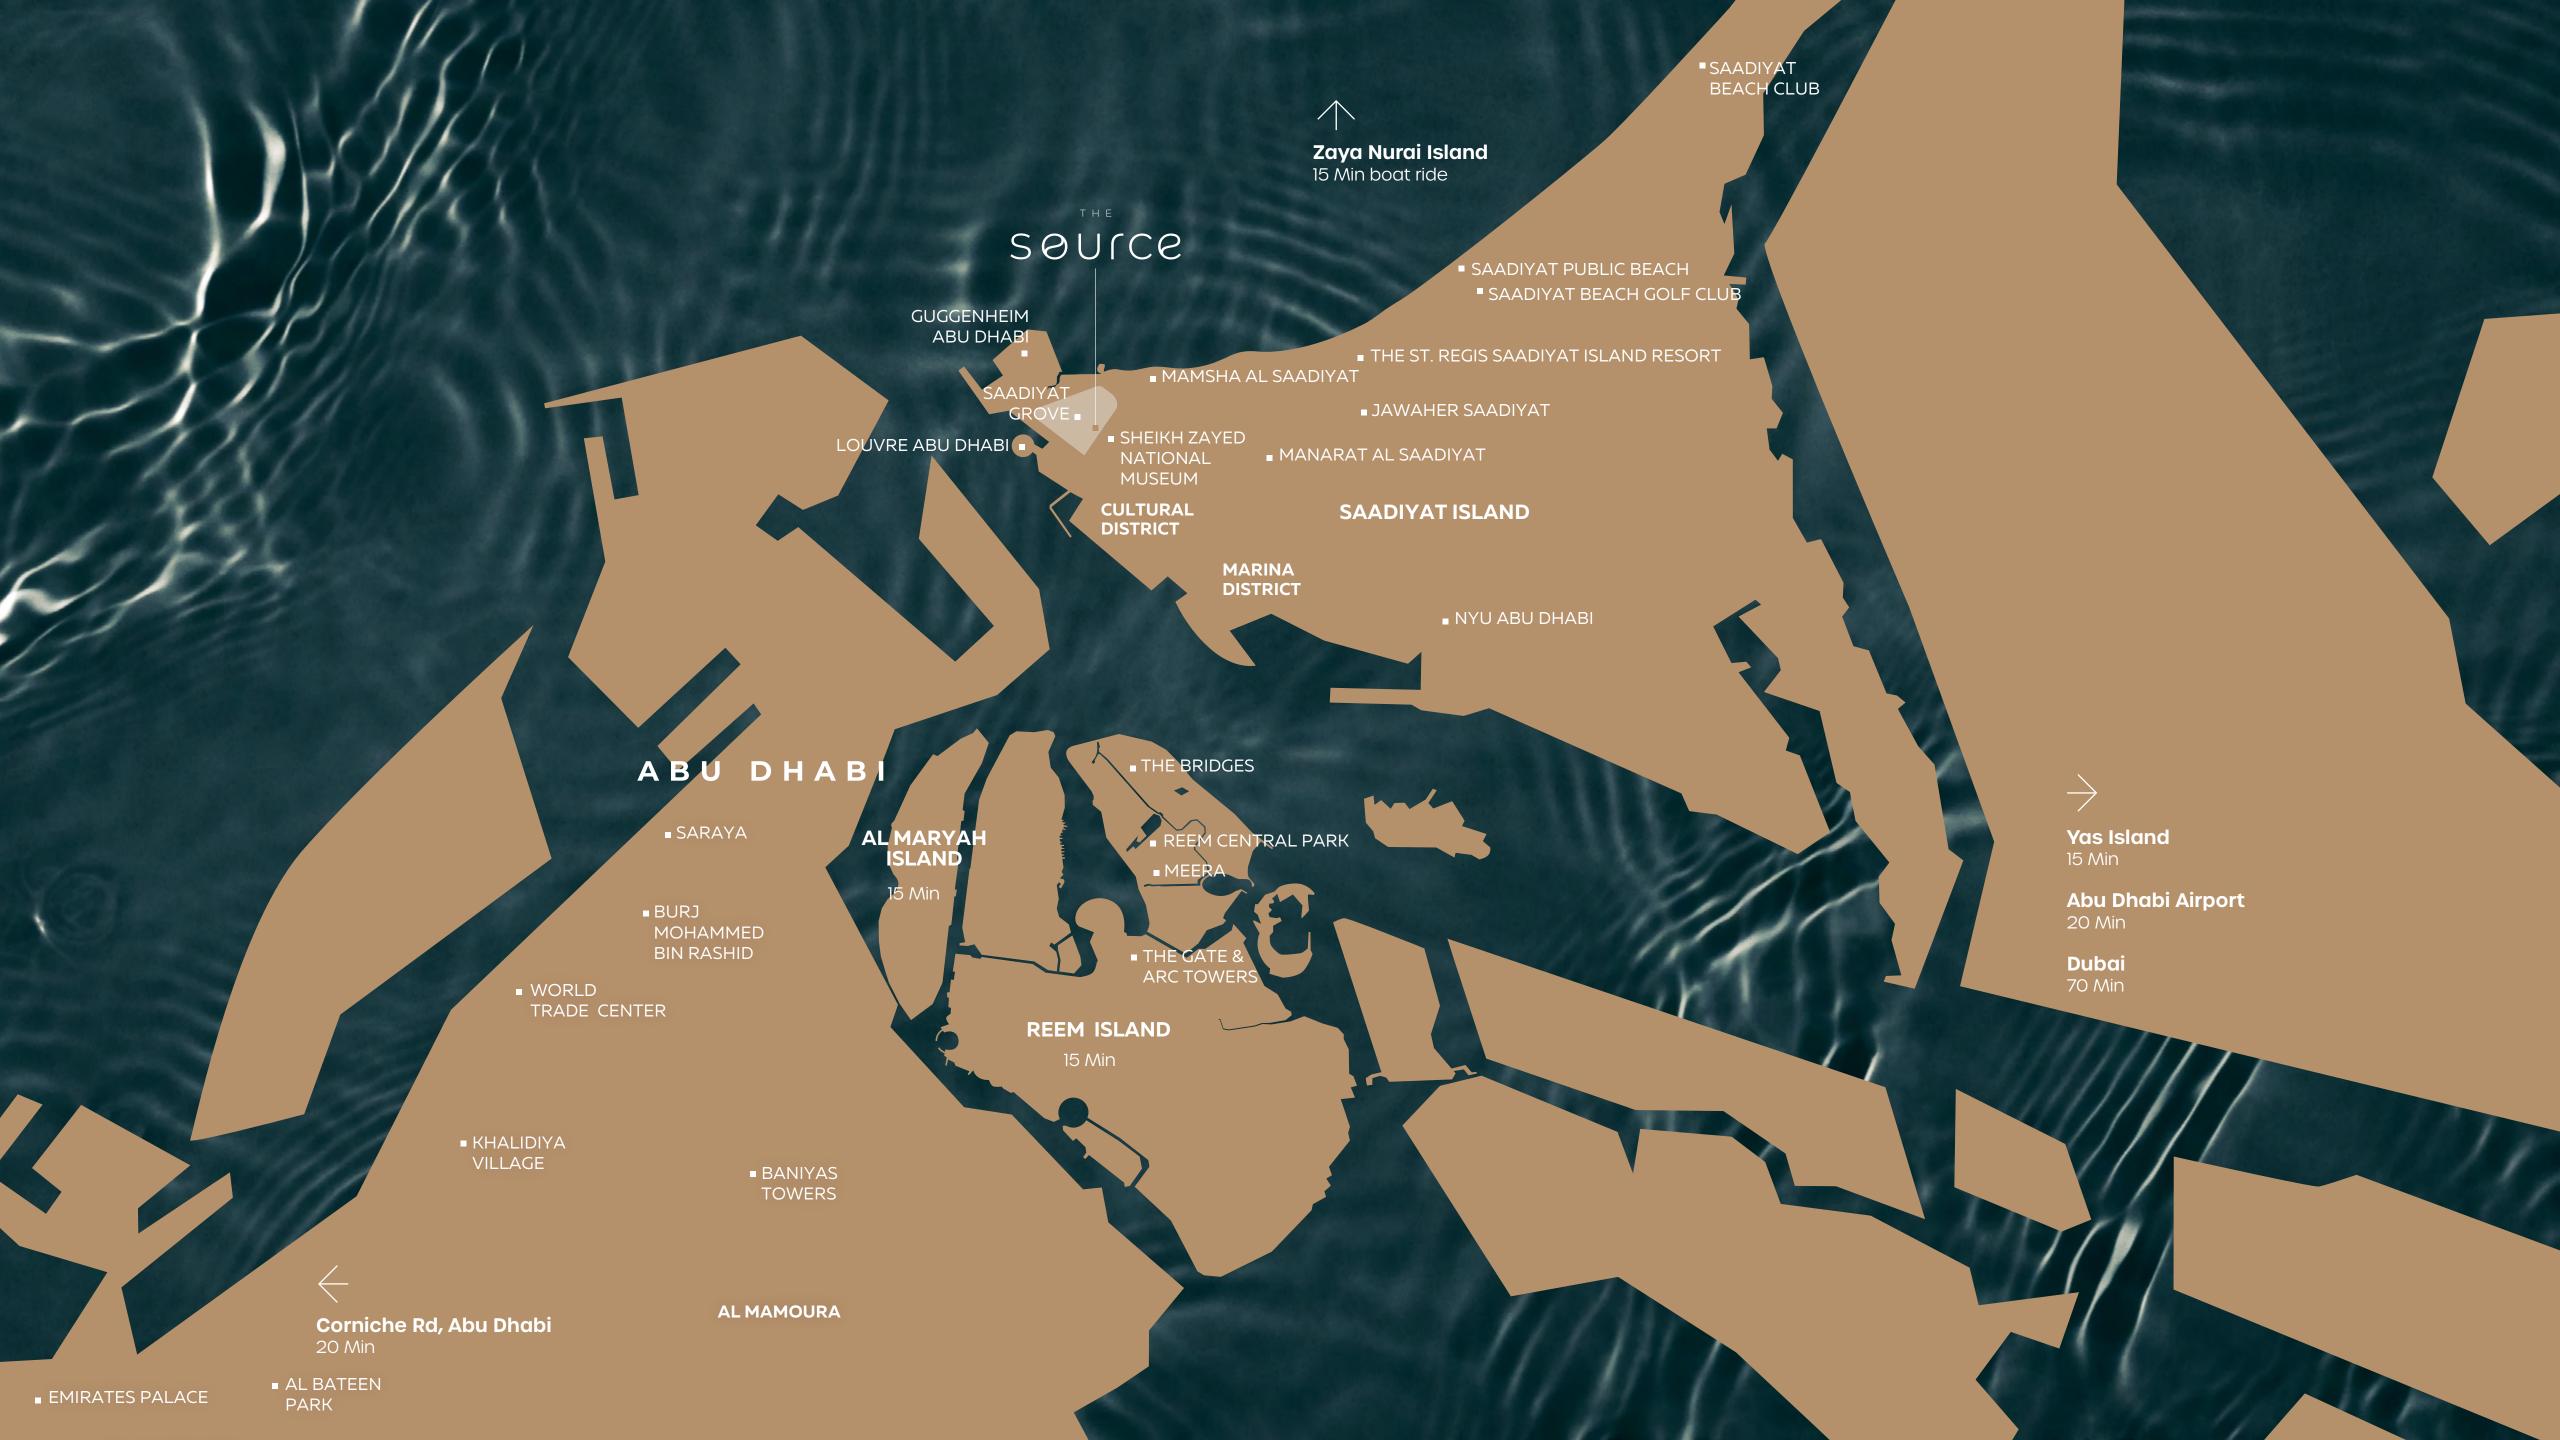

### ALL IS WELL

Imagine yourself in a place where all is well. Now, make that feeling a reality at The Source. A new community at the heart of Abu Dhabi's Cultural District, tailored to offer holistic wellness. Cocooned in nature, connected to culture and brimming with virality; here you'll rediscover your whole self.