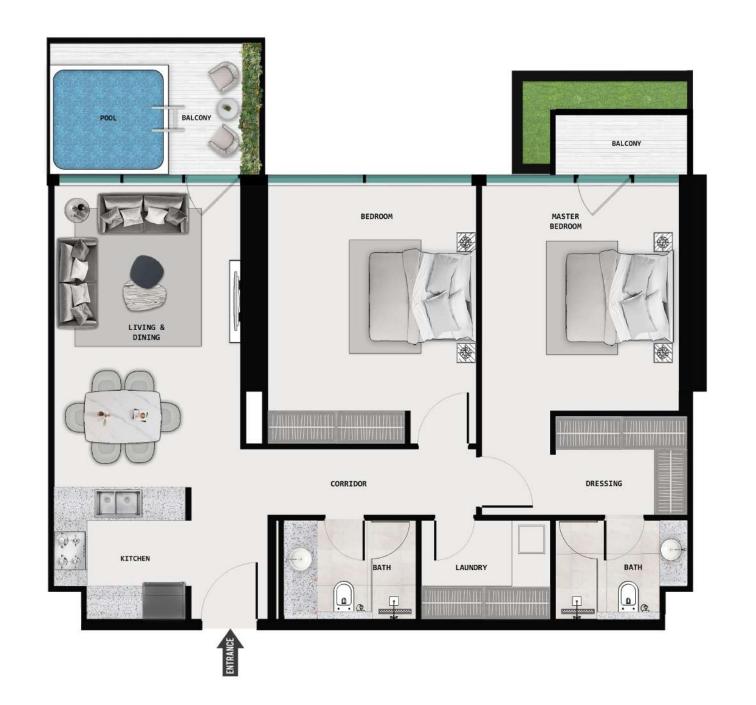

gym offers a motivating environment for every workout. With the latest equipment and spacious interiors, it's more than just a gym—it's a place where you can push your limits and embrace a healthier lifestyle.







### BISS S

Give your mornings the perfect start at SAMANA Barari Lagoons, crafted to offer a serene ambience, one that inspires you to be your best version every day. Every moment here is a gentle embrace of calm - a place where mornings start with peaceful yoga sessions and days unfold in a serene dance of relaxation. Here, your lifestyle is defined by the quiet luxury of nature and the elegance of peaceful living.













### STUDIO WITH POOL



### ONE BEDROOM WITH POOL







### 2 BEDROOM DUPLEX WITH POOL









KEY PLAN DUPLEX LEVEL 1



### 2 BEDROOM WITH POOL







### 3 BEDROOM WITH POOL





KEY PLAN