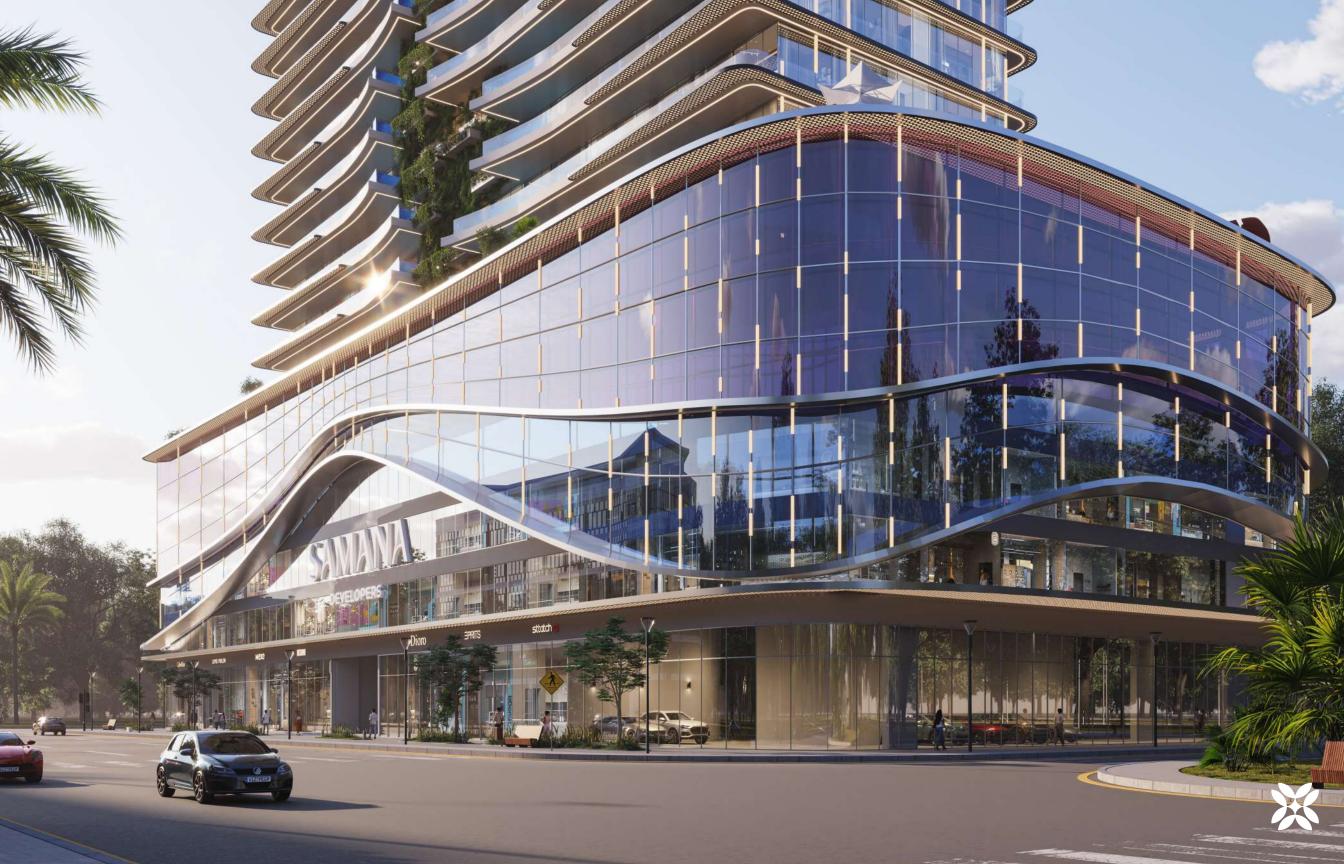

### EASE AND CONVENIENCE

Majan is an all-round development located along Sheikh Mohammed Bin Zayed Road (E311). Spread over 15.6 million sq. ft, it features lush gardens, public squares, and fountains along with many other communal facilities. It is one of the prime locations that's developing expeditiously with great connectivity to all major areas and popular destinations in Dubai.