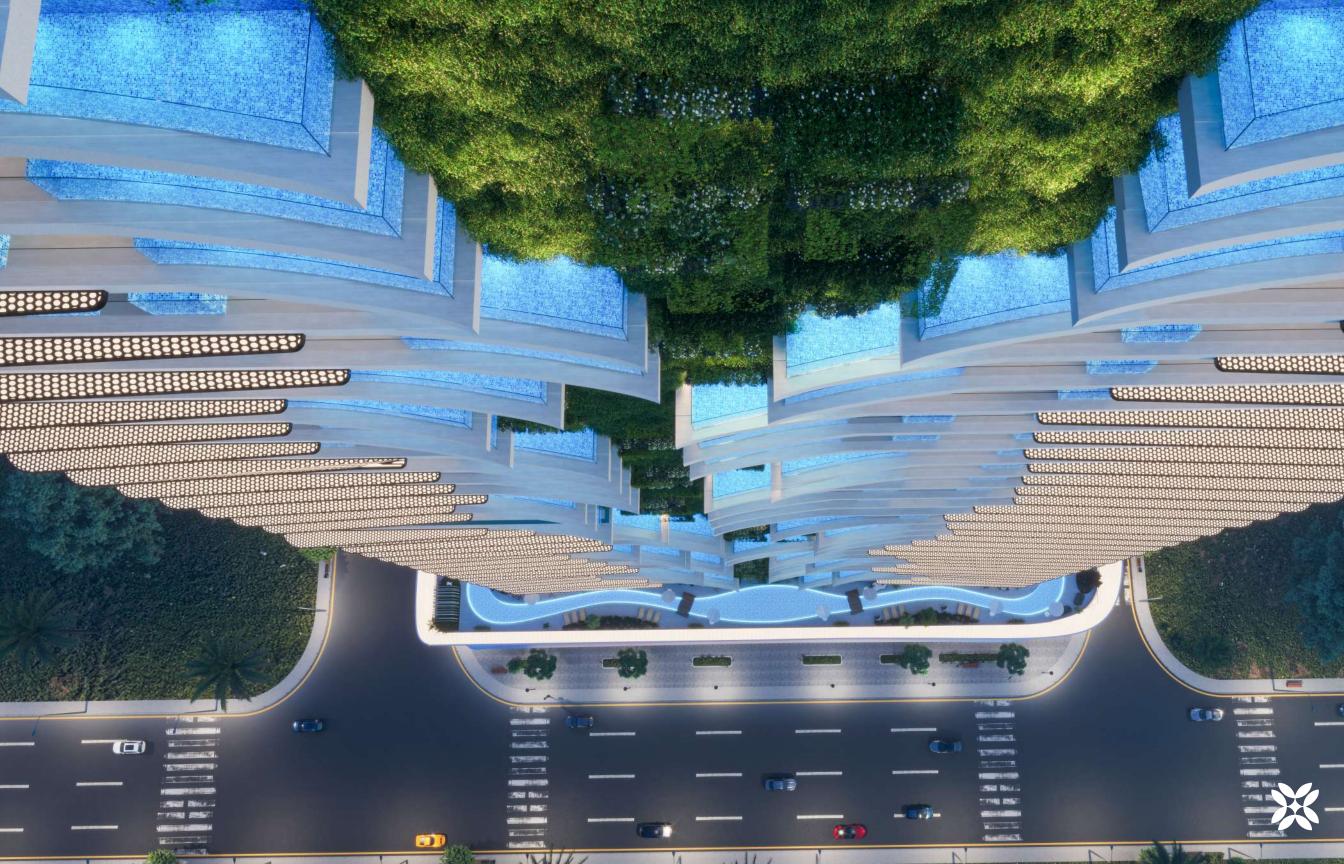

### EASE AND CONVENIENCE

Majan is an all-round development located along Sheikh Mohammed Bin Zayed Road (E311). Spread over 15.6 million sq. ft, it features lush gardens, public squares, and fountains along with many other communal facilities. It is one of the prime locations that's developing expeditiously with great connectivity to all major areas and popular destinations in Dubai.