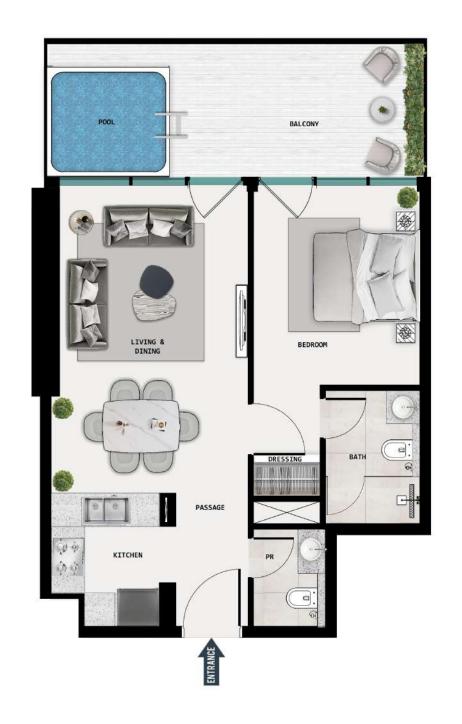

he perfect place to stay active, spend time with family, or simply enjoy life to the fullest. Our gym offers a motivating environment for every workout. With the latest equipment and spacious interiors, it's more than just a gym—it's a place where you can push your limits and embrace a healthier lifestyle.







### BISS S

Give your mornings the perfect start at SAMANA Barari Lagoons, crafted to offer a serene ambience, one that inspires you to be your best version every day. Every moment here is a gentle embrace of calm - a place where mornings start with peaceful yoga sessions and days unfold in a serene dance of relaxation. Here, your lifestyle is defined by the quiet luxury of nature and the elegance of peaceful living.













### STUDIO WITH POOL



### ONE BEDROOM WITH POOL







### 2 BEDROOM DUPLEX WITH POOL









KEY PLAN DUPLEX LEVEL 1



### 2 BEDROOM WITH POOL







### 3 BEDROOM WITH POOL





KEY PLAN