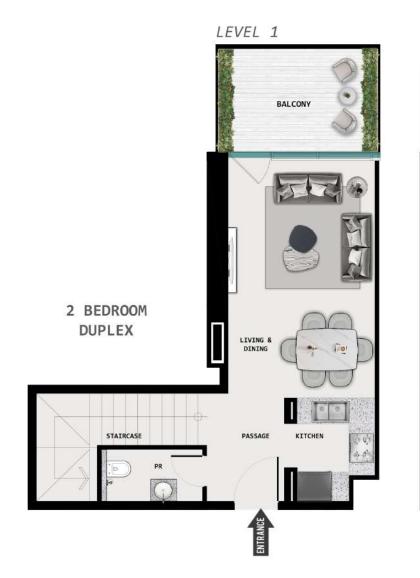

time with family, or simply enjoy life to the fullest. Our gym offers a motivating environment for every workout. With the latest equipment and spacious interiors, it's more than just a gym—it's a place where you can push your limits and embrace a healthier lifestyle.







### BISS S

Give your mornings the perfect start at SAMANA Barari Lagoons, crafted to offer a serene ambience, one that inspires you to be your best version every day. Every moment here is a gentle embrace of calm - a place where mornings start with peaceful yoga sessions and days unfold in a serene dance of relaxation. Here, your lifestyle is defined by the quiet luxury of nature and the elegance of peaceful living.













### STUDIO WITH POOL



### ONE BEDROOM WITH POOL







### 2 BEDROOM DUPLEX WITH POOL









KEY PLAN DUPLEX LEVEL 1



### 2 BEDROOM WITH POOL







### 3 BEDROOM WITH POOL





KEY PLAN