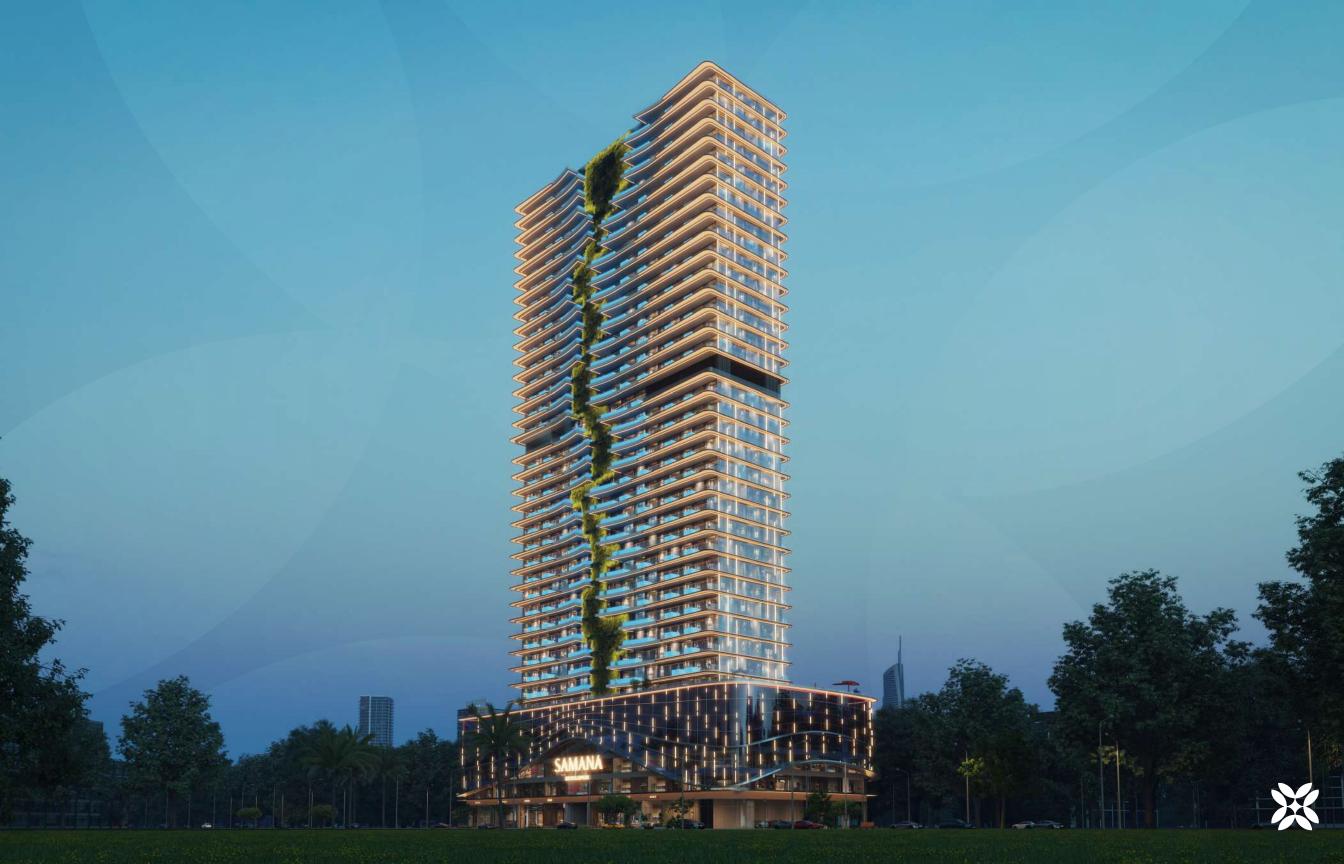

### EASE AND CONVENIENCE

Majan is an all-round development located along Sheikh Mohammed Bin Zayed Road (E311). Spread over 15.6 million sq. ft, it features lush gardens, public squares, and fountains along with many other communal facilities. It is one of the prime locations that's developing expeditiously with great connectivity to all major areas and popular destinations in Dubai.

### 

Every aspect of this exquisite development embodies a remarkable pulse of life. Here, nature and modernity converge, creating a harmonious sanctuary. It's exclusive to the discerning few who seek to connect with nature and grow in its warmth. With its lush green landscapes and serene environment, SAMANA Barari Lagoons offers a tranquil escape from the city's bustling pace. Here, you will find a community that cherishes the beauty of nature and embraces moments of peace.