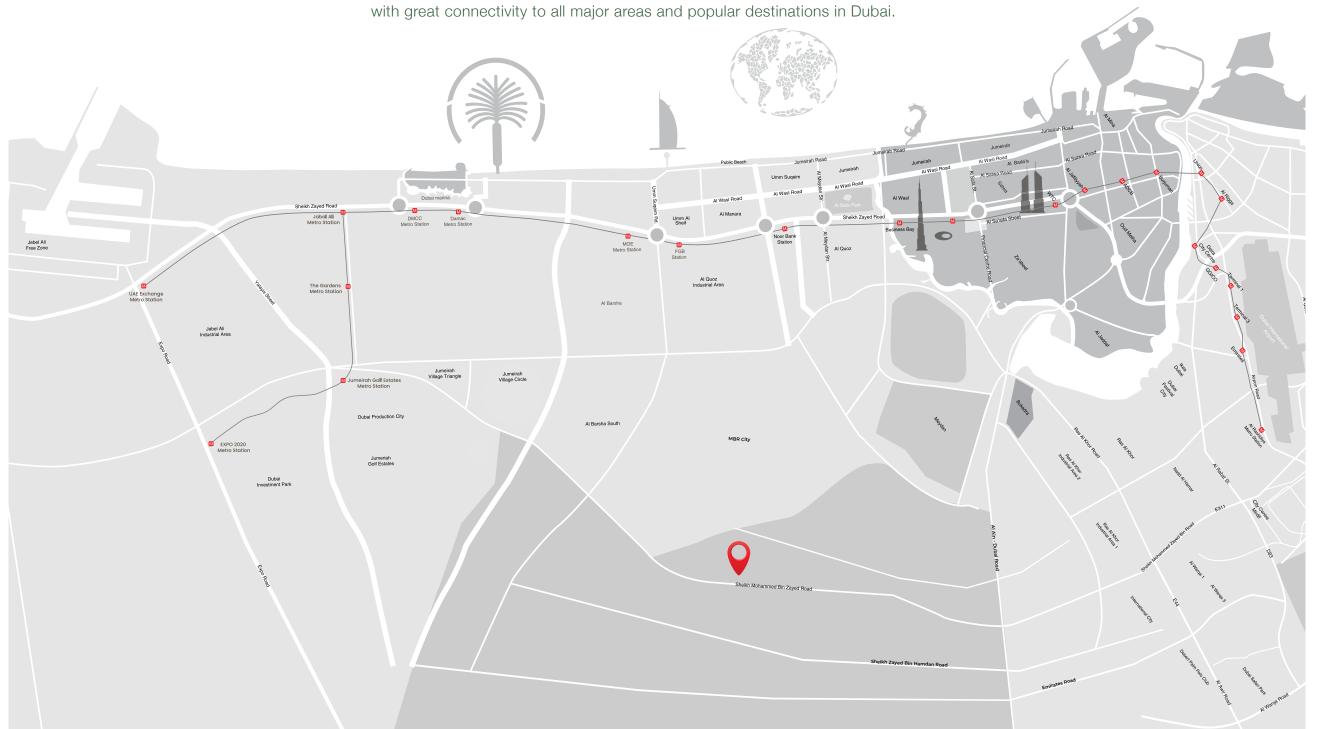

### YOUR GATEWAY TO ACCESSIBILITY

Strategically located off Sheikh Mohammed bin Zayed Road (E311), Majan provides easy access to all major city attractions.

10 - 15 min

Dubai Outlet Mall

Cityland Mall

Dubai Miracle Garden

15 - 20 min

Burj Khalifa

Downtown Dubai

Dubai Mall

Dubai Hills Mall

20 - 25 min

Burj Al Arab

Dubai International Airport

Mall Of Emirates

### EASE AND CONVENIENCE

Majan is an all-round development located along Sheikh Mohammed Bin Zayed Road (E311). Spread over 15.6 million sq. ft, it features lush gardens, public squares, and fountains along with many other communal facilities. It is one of the prime locations that's developing expeditiously with great connectivity to all major areas and popular destinations in Dubai.