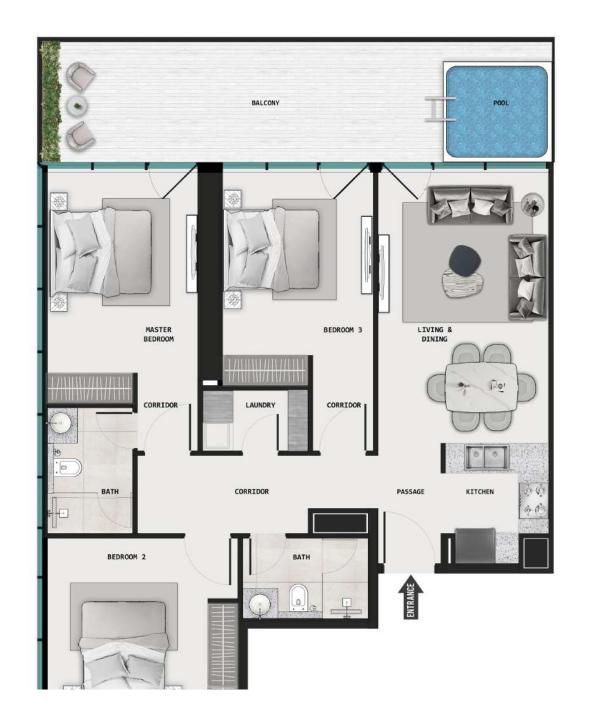

ment for every workout. With the latest equipment and spacious interiors, it's more than just a gym—it's a place where you can push your limits and embrace a healthier lifestyle.







### BISS S

Give your mornings the perfect start at SAMANA Barari Lagoons, crafted to offer a serene ambience, one that inspires you to be your best version every day. Every moment here is a gentle embrace of calm - a place where mornings start with peaceful yoga sessions and days unfold in a serene dance of relaxation. Here, your lifestyle is defined by the quiet luxury of nature and the elegance of peaceful living.













### STUDIO WITH POOL



### ONE BEDROOM WITH POOL







### 2 BEDROOM DUPLEX WITH POOL









KEY PLAN DUPLEX LEVEL 1



### 2 BEDROOM WITH POOL







### 3 BEDROOM WITH POOL





KEY PLAN