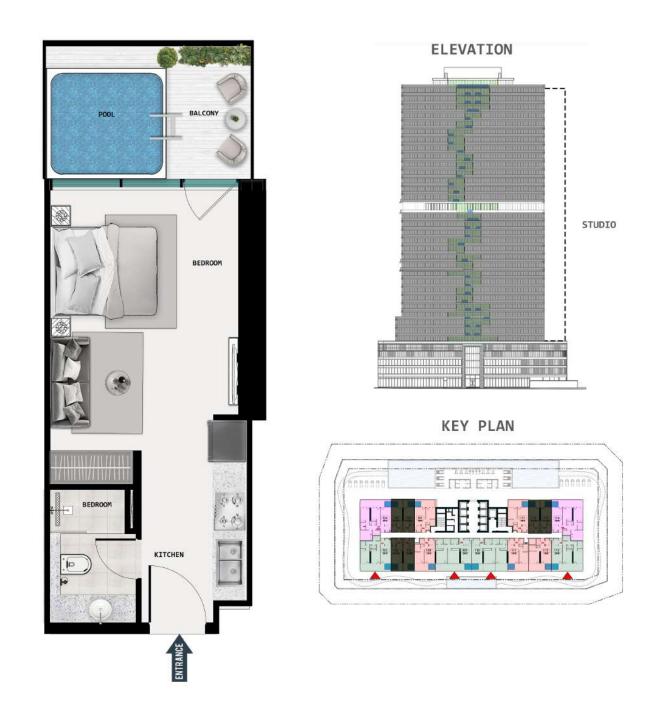

es to your fingertips. It's the perfect place to stay active, spend time with family, or simply enjoy life to the fullest. Our gym offers a motivating environment for every workout. With the latest equipment and spacious interiors, it's more than just a gym—it's a place where you can push your limits and embrace a healthier lifestyle.







### BISS S

Give your mornings the perfect start at SAMANA Barari Lagoons, crafted to offer a serene ambience, one that inspires you to be your best version every day. Every moment here is a gentle embrace of calm - a place where mornings start with peaceful yoga sessions and days unfold in a serene dance of relaxation. Here, your lifestyle is defined by the quiet luxury of nature and the elegance of peaceful living.













### STUDIO WITH POOL



### ONE BEDROOM WITH POOL







### 2 BEDROOM DUPLEX WITH POOL









KEY PLAN DUPLEX LEVEL 1



### 2 BEDROOM WITH POOL







### 3 BEDROOM WITH POOL





KEY PLAN