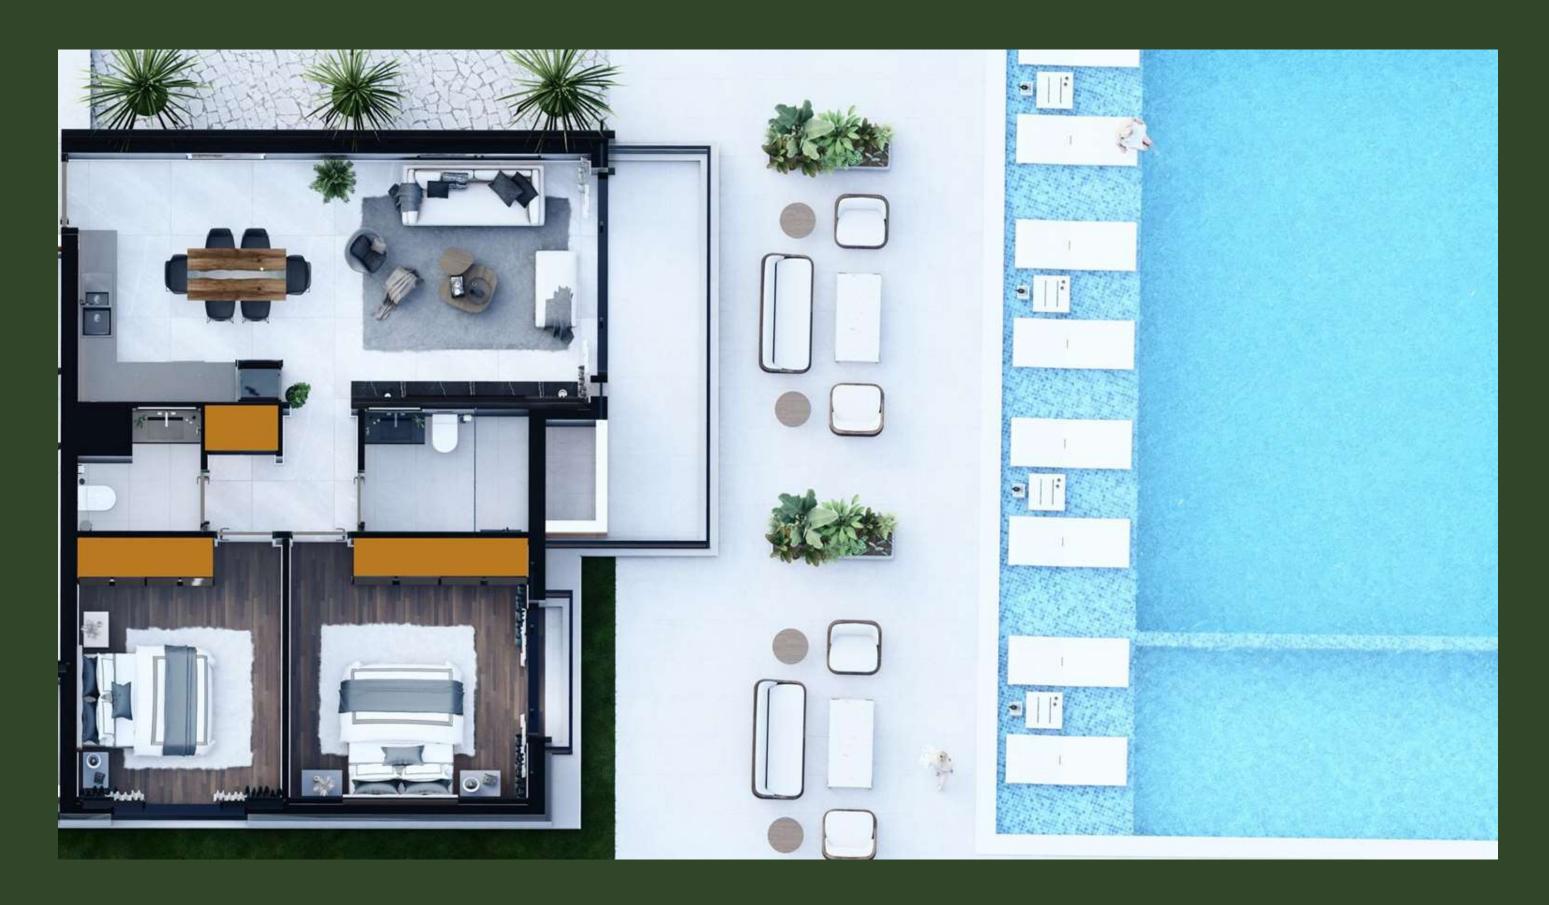

#### GROUND

#### 1ST FLOOR

### 1ST

FLOOR

1 + 1

|                                      | ,                         | PROPERTY                                                                                               |             |                        |  |  |  |
|--------------------------------------|---------------------------|--------------------------------------------------------------------------------------------------------|-------------|------------------------|--|--|--|
| Type of project                      | AQUAMARINE BOGAZ MANTIONS |                                                                                                        |             |                        |  |  |  |
| Type of appartment                   | 3+1                       | 3+1 apt block 1                                                                                        |             | Delivery time 30/10/25 |  |  |  |
|                                      | Villa                     | Semi-Detached                                                                                          |             |                        |  |  |  |
| Payment plan                         |                           |                                                                                                        |             |                        |  |  |  |
| nstallment until the delivery of     |                           |                                                                                                        | . т         | ***                    |  |  |  |
| Price GBP                            | 380.000                   | Additional payments                                                                                    | + Taxe      | es***                  |  |  |  |
| Lawyer                               |                           |                                                                                                        | efore signi | ing the contract       |  |  |  |
| Stamp duty (0,5%)***                 | 1.900                     | Paid before signing the contract  Paid before signing the contract                                     |             |                        |  |  |  |
| VAT (5%) ***                         | 19.000                    | Approximately. Paid until                                                                              |             |                        |  |  |  |
| Trafo fee GBP                        | 2.000                     | Approximately. Paid until                                                                              |             |                        |  |  |  |
| Title deeds                          |                           | Approximately. Paid for the title transfer                                                             |             |                        |  |  |  |
| Maintainance                         |                           | Estimated amount per month                                                                             |             |                        |  |  |  |
| Water meter, sewage (TL)             |                           | Amount indicated on the invoice from the municipality                                                  |             |                        |  |  |  |
| Electricity meter and deposit to the | appr. 500                 | The amount is indicated in the invoice from the power company                                          |             |                        |  |  |  |
| electricity company Utilities        |                           |                                                                                                        |             |                        |  |  |  |
| Property tax                         | 1,3 - 1,5 TL              | According to bills from the electricity company and the municipality  Amount per square meter per year |             |                        |  |  |  |
| Troperty tax                         | 1,5 - 1,5 12              | Amoun                                                                                                  | per squar   | e meier per yeur       |  |  |  |
|                                      |                           |                                                                                                        |             |                        |  |  |  |
|                                      | Payment plan              |                                                                                                        |             | 380.000                |  |  |  |
| Before signing the contract          | TODAY                     | 5.000                                                                                                  | 1           | DEPOSIT                |  |  |  |
|                                      | 1 month later             | 128.000                                                                                                | 2           | Downpayment 35%        |  |  |  |
| Installment (0%)                     | 30.03.2024                | 21.715                                                                                                 | 4           |                        |  |  |  |
|                                      | 30.06.2024                | 21.715                                                                                                 | 5           |                        |  |  |  |
|                                      | 30.09.2024                | 21.715                                                                                                 | 6           |                        |  |  |  |
|                                      | 30.12.2024                | 21.715                                                                                                 | 7           |                        |  |  |  |
|                                      | 30.03.2025                | 21.715                                                                                                 | 8           |                        |  |  |  |
|                                      | 30.06.2025                | 21.715                                                                                                 | 9           |                        |  |  |  |
|                                      | 30.09.2025                | 21.710                                                                                                 | 10          | KEY DELIVERY           |  |  |  |
|                                      | 30.12.2025                | 19.000                                                                                                 | 11          |                        |  |  |  |
|                                      | 30.03.2026                | 19.000                                                                                                 | 12          |                        |  |  |  |
|                                      | 30.06.2026                | 19.000                                                                                                 | 13          |                        |  |  |  |
|                                      | 30.09.2026                | 19.000                                                                                                 | 14          |                        |  |  |  |
|                                      | 30.12.2026                | 19.000                                                                                                 | 15          |                        |  |  |  |
|                                      | 30.14.2020                | 19.000                                                                                                 | 1.13        |                        |  |  |  |