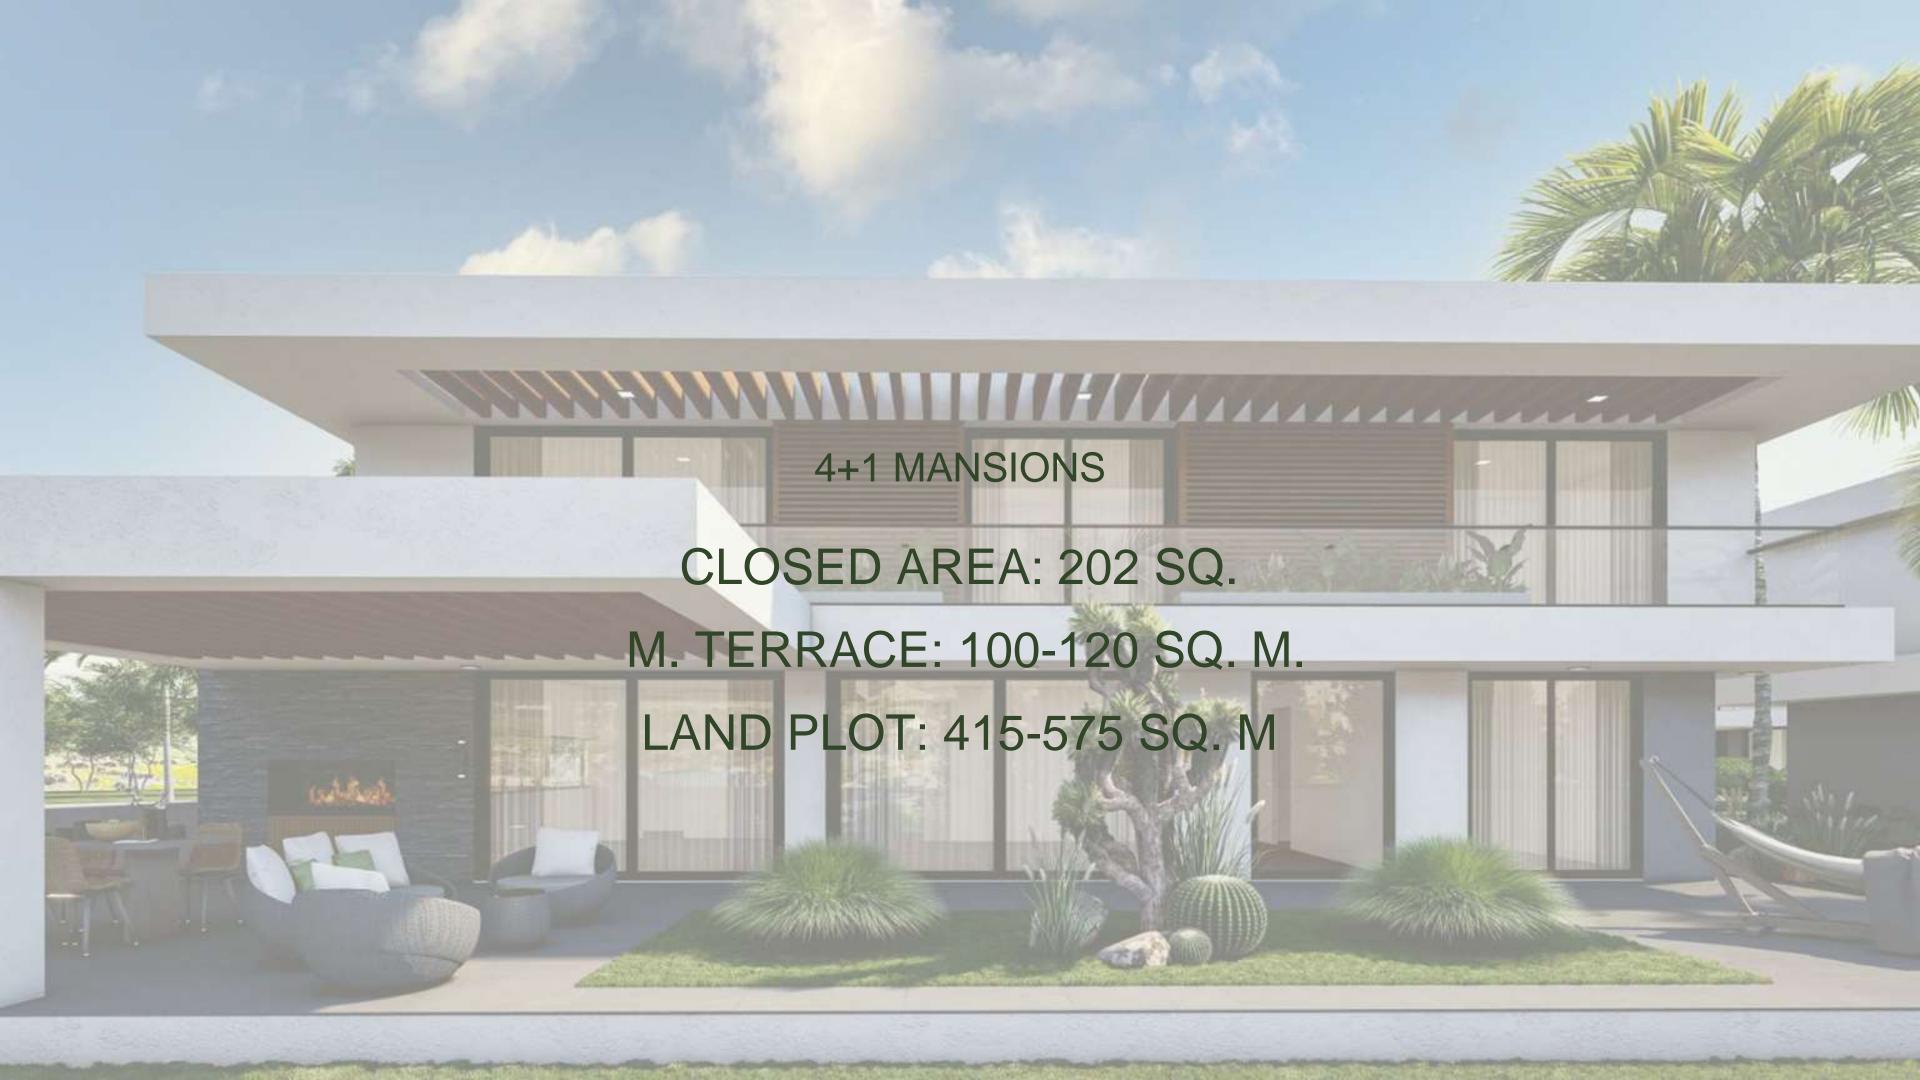

### 1ST

FLOOR

1 + 1

|                                      | ,                         | PROPERTY                                                                                               |             |                        |  |  |  |
|--------------------------------------|---------------------------|--------------------------------------------------------------------------------------------------------|-------------|------------------------|--|--|--|
| Type of project                      | AQUAMARINE BOGAZ MANTIONS |                                                                                                        |             |                        |  |  |  |
| Type of appartment                   | 3+1                       | 3+1 apt block 1                                                                                        |             | Delivery time 30/10/25 |  |  |  |
|                                      | Villa                     | Semi-Detached                                                                                          |             |                        |  |  |  |
| Payment plan                         |                           |                                                                                                        |             |                        |  |  |  |
| nstallment until the delivery of     |                           |                                                                                                        | . т         | ***                    |  |  |  |
| Price GBP                            | 380.000                   | Additional payments                                                                                    | + Taxe      | es***                  |  |  |  |
| Lawyer                               |                           |                                                                                                        | efore signi | ing the contract       |  |  |  |
| Stamp duty (0,5%)***                 | 1.900                     | Paid before signing the contract  Paid before signing the contract                                     |             |                        |  |  |  |
| VAT (5%) ***                         | 19.000                    | Approximately. Paid until                                                                              |             |                        |  |  |  |
| Trafo fee GBP                        | 2.000                     | Approximately. Paid until                                                                              |             |                        |  |  |  |
| Title deeds                          |                           | Approximately. Paid for the title transfer                                                             |             |                        |  |  |  |
| Maintainance                         |                           | Estimated amount per month                                                                             |             |                        |  |  |  |
| Water meter, sewage (TL)             |                           | Amount indicated on the invoice from the municipality                                                  |             |                        |  |  |  |
| Electricity meter and deposit to the | appr. 500                 | The amount is indicated in the invoice from the power company                                          |             |                        |  |  |  |
| electricity company Utilities        |                           |                                                                                                        |             |                        |  |  |  |
| Property tax                         | 1,3 - 1,5 TL              | According to bills from the electricity company and the municipality  Amount per square meter per year |             |                        |  |  |  |
| Troperty tax                         | 1,5 - 1,5 12              | Amoun                                                                                                  | per squar   | e meier per yeur       |  |  |  |
|                                      |                           |                                                                                                        |             |                        |  |  |  |
|                                      | Payment plan              |                                                                                                        |             | 380.000                |  |  |  |
| Before signing the contract          | TODAY                     | 5.000                                                                                                  | 1           | DEPOSIT                |  |  |  |
|                                      | 1 month later             | 128.000                                                                                                | 2           | Downpayment 35%        |  |  |  |
| Installment (0%)                     | 30.03.2024                | 21.715                                                                                                 | 4           |                        |  |  |  |
|                                      | 30.06.2024                | 21.715                                                                                                 | 5           |                        |  |  |  |
|                                      | 30.09.2024                | 21.715                                                                                                 | 6           |                        |  |  |  |
|                                      | 30.12.2024                | 21.715                                                                                                 | 7           |                        |  |  |  |
|                                      | 30.03.2025                | 21.715                                                                                                 | 8           |                        |  |  |  |
|                                      | 30.06.2025                | 21.715                                                                                                 | 9           |                        |  |  |  |
|                                      | 30.09.2025                | 21.710                                                                                                 | 10          | KEY DELIVERY           |  |  |  |
|                                      | 30.12.2025                | 19.000                                                                                                 | 11          |                        |  |  |  |
|                                      | 30.03.2026                | 19.000                                                                                                 | 12          |                        |  |  |  |
|                                      | 30.06.2026                | 19.000                                                                                                 | 13          |                        |  |  |  |
|                                      | 30.09.2026                | 19.000                                                                                                 | 14          |                        |  |  |  |
|                                      | 30.12.2026                | 19.000                                                                                                 | 15          |                        |  |  |  |
|                                      | 30.14.2020                | 19.000                                                                                                 | 1.13        |                        |  |  |  |