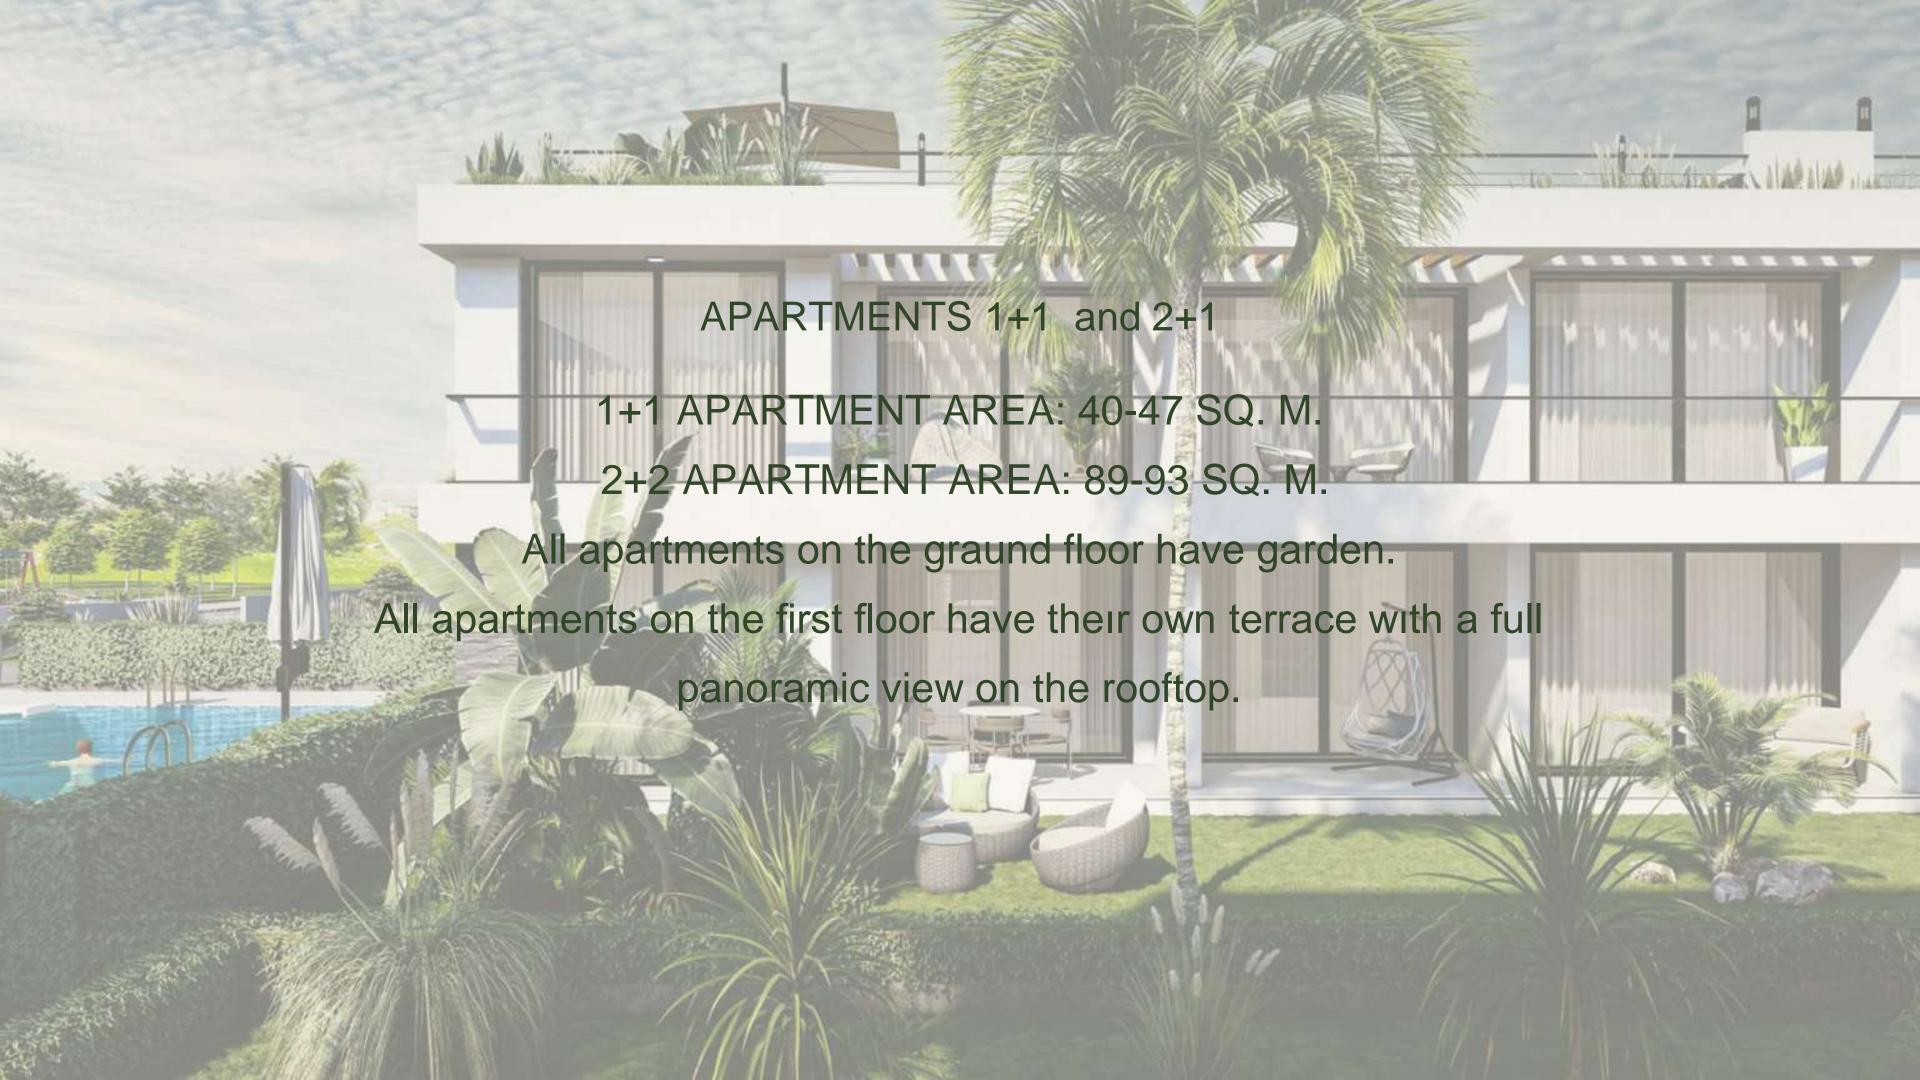

#### A Private Life in an Elite Location

We offer you 365 days of carefree summer in a complex with a 180-degree sea view.

Sandy, golden beaches, and the warm Mediterranean Sea are just five minutes away. A prestigious community, a high-status neighborhood, and a family-friendly atmosphere.

Enjoy luxurious fish restaurants and a harbor with fishing boats.

Welcome to the most sought-after location in the Bogaz area.

Accessibility:

Promenade - 5 minutes' walk

Restaurants - 3 minutes' walk

Eastern Mediterranean University - 15 minutes drive