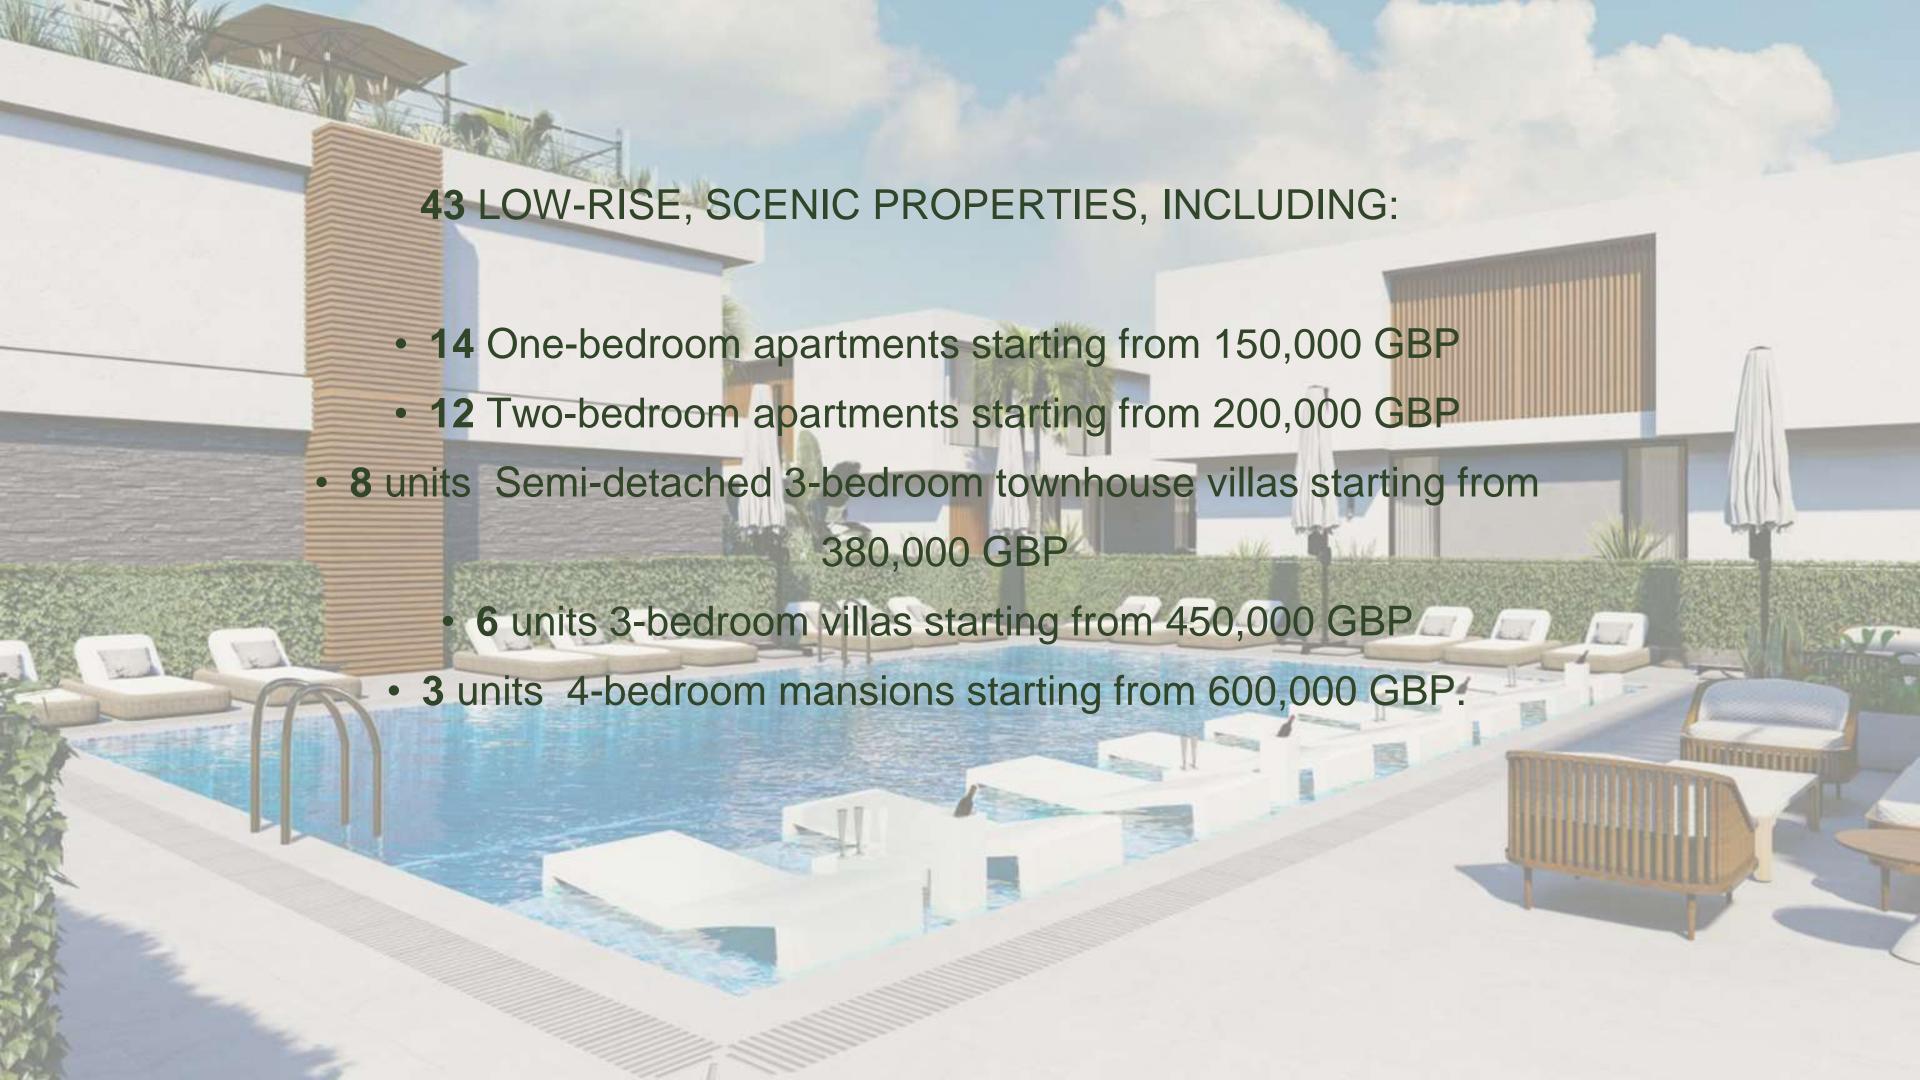

#### Price grows within 3 years:

| APT type           | Year 2020   | Year 2021   | Year 2022   | Year 2023                                                                                                     | 2024 Forecast | Approx % |
|--------------------|-------------|-------------|-------------|---------------------------------------------------------------------------------------------------------------|---------------|----------|
| 1+1 apt            | 45,000 GBP  | 80,000 GBP  | 120,000 GBP | 150,000 GBP                                                                                                   | 185,000 GBP   | 311.11%  |
| 2+1 apt            | 85,000 GBP  | 115,000 GBP | 180,000 GBP | 230,000 GBP                                                                                                   | 270,000 GBP   | 217.64%  |
| 2+1 Bungalow       | 115,000 GBP | 150,000 GBP | 215,000 GBP | 280,000 GBP                                                                                                   | 330,000 GBP   | 186.95%  |
| 3+1 Townhouse      | 185,000 GBP | 230,000 GBP | 280,000 GBP | 350,000 GBP                                                                                                   | 420,000 GBP   | 127%     |
| 3+1 Villa Detached | 230,000 GBP | 300,000 GBP | 360,000 GBP | 457,000 GBP                                                                                                   | 490,000 GBP   | 113%     |
|                    |             |             |             | $\frac{\text{Percentage Increase}}{\frac{\text{New Value-Original Value}}{\text{Original Value}}} \times 100$ |               |          |