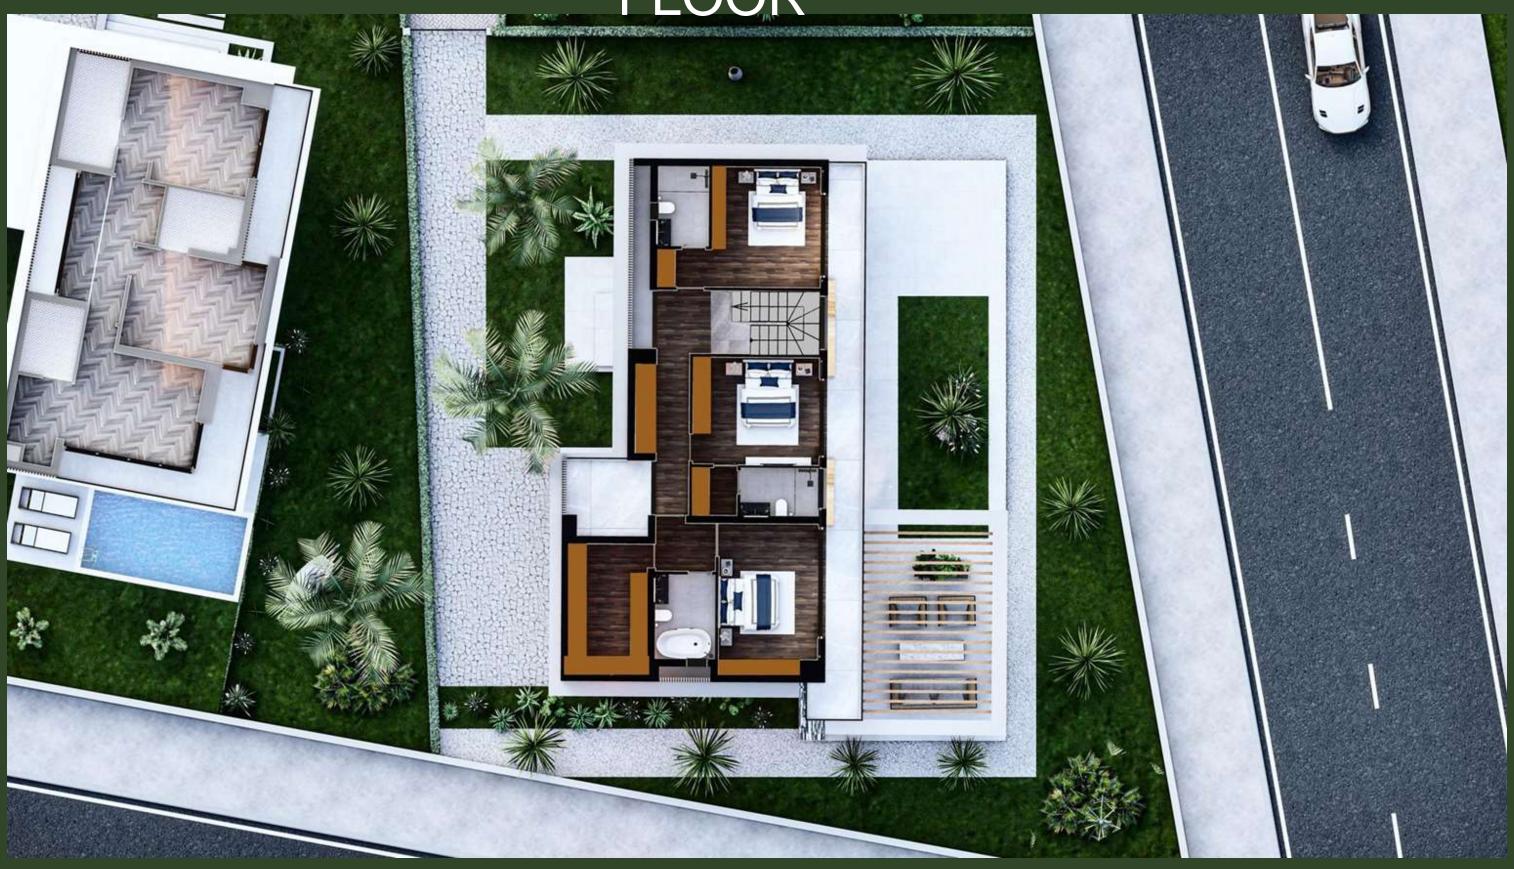

#### 1ST FLOOR

### 1ST

FLOOR

1 + 1

|                                      | ,                         | PROPERTY                                                                                               |             |                        |  |  |  |
|--------------------------------------|---------------------------|--------------------------------------------------------------------------------------------------------|-------------|------------------------|--|--|--|
| Type of project                      | AQUAMARINE BOGAZ MANTIONS |                                                                                                        |             |                        |  |  |  |
| Type of appartment                   | 3+1                       | 3+1 apt block 1                                                                                        |             | Delivery time 30/10/25 |  |  |  |
|                                      | Villa                     | Semi-Detached                                                                                          |             |                        |  |  |  |
| Payment plan                         |                           |                                                                                                        |             |                        |  |  |  |
| nstallment until the delivery of     |                           |                                                                                                        | . т         | ***                    |  |  |  |
| Price GBP                            | 380.000                   | Additional payments                                                                                    | + Taxe      | es***                  |  |  |  |
| Lawyer                               |                           |                                                                                                        | efore signi | ing the contract       |  |  |  |
| Stamp duty (0,5%)***                 | 1.900                     | Paid before signing the contract  Paid before signing the contract                                     |             |                        |  |  |  |
| VAT (5%) ***                         | 19.000                    | Approximately. Paid until                                                                              |             |                        |  |  |  |
| Trafo fee GBP                        | 2.000                     | Approximately. Paid until                                                                              |             |                        |  |  |  |
| Title deeds                          |                           | Approximately. Paid for the title transfer                                                             |             |                        |  |  |  |
| Maintainance                         |                           | Estimated amount per month                                                                             |             |                        |  |  |  |
| Water meter, sewage (TL)             |                           | Amount indicated on the invoice from the municipality                                                  |             |                        |  |  |  |
| Electricity meter and deposit to the | appr. 500                 | The amount is indicated in the invoice from the power company                                          |             |                        |  |  |  |
| electricity company Utilities        |                           |                                                                                                        |             |                        |  |  |  |
| Property tax                         | 1,3 - 1,5 TL              | According to bills from the electricity company and the municipality  Amount per square meter per year |             |                        |  |  |  |
| Troperty tax                         | 1,5 - 1,5 12              | Amoun                                                                                                  | per squar   | e meier per yeur       |  |  |  |
|                                      |                           |                                                                                                        |             |                        |  |  |  |
|                                      | Payment plan              |                                                                                                        |             | 380.000                |  |  |  |
| Before signing the contract          | TODAY                     | 5.000                                                                                                  | 1           | DEPOSIT                |  |  |  |
|                                      | 1 month later             | 128.000                                                                                                | 2           | Downpayment 35%        |  |  |  |
| Installment (0%)                     | 30.03.2024                | 21.715                                                                                                 | 4           |                        |  |  |  |
|                                      | 30.06.2024                | 21.715                                                                                                 | 5           |                        |  |  |  |
|                                      | 30.09.2024                | 21.715                                                                                                 | 6           |                        |  |  |  |
|                                      | 30.12.2024                | 21.715                                                                                                 | 7           |                        |  |  |  |
|                                      | 30.03.2025                | 21.715                                                                                                 | 8           |                        |  |  |  |
|                                      | 30.06.2025                | 21.715                                                                                                 | 9           |                        |  |  |  |
|                                      | 30.09.2025                | 21.710                                                                                                 | 10          | KEY DELIVERY           |  |  |  |
|                                      | 30.12.2025                | 19.000                                                                                                 | 11          |                        |  |  |  |
|                                      | 30.03.2026                | 19.000                                                                                                 | 12          |                        |  |  |  |
|                                      | 30.06.2026                | 19.000                                                                                                 | 13          |                        |  |  |  |
|                                      | 30.09.2026                | 19.000                                                                                                 | 14          |                        |  |  |  |
|                                      | 30.12.2026                | 19.000                                                                                                 | 15          |                        |  |  |  |
|                                      | 30.14.2020                | 19.000                                                                                                 | 1.13        |                        |  |  |  |