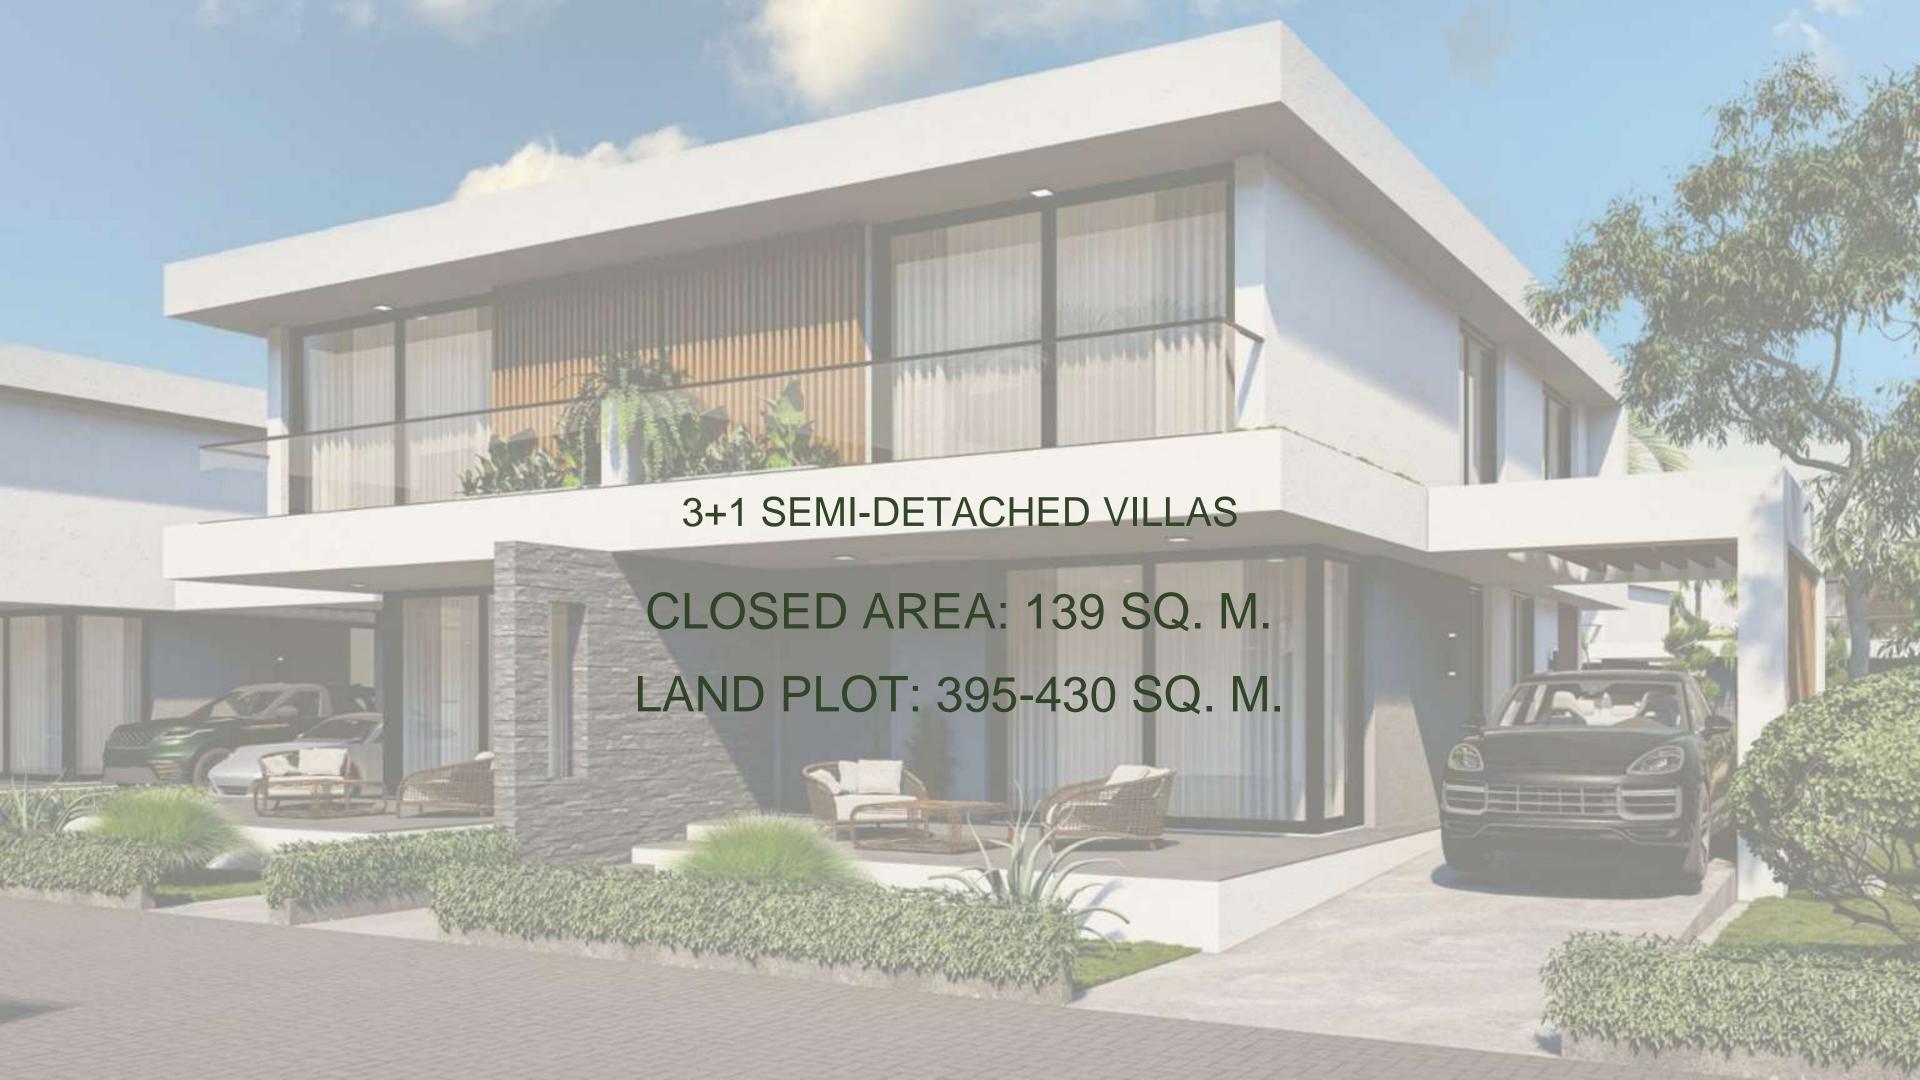

### 1ST

FLOOR

1 + 1

|                                      | ,                         | PROPERTY                                                                                               |             |                        |  |  |  |
|--------------------------------------|---------------------------|--------------------------------------------------------------------------------------------------------|-------------|------------------------|--|--|--|
| Type of project                      | AQUAMARINE BOGAZ MANTIONS |                                                                                                        |             |                        |  |  |  |
| Type of appartment                   | 3+1                       | 3+1 apt block 1                                                                                        |             | Delivery time 30/10/25 |  |  |  |
|                                      | Villa                     | Semi-Detached                                                                                          |             |                        |  |  |  |
| Payment plan                         |                           |                                                                                                        |             |                        |  |  |  |
| nstallment until the delivery of     |                           |                                                                                                        | . т         | ***                    |  |  |  |
| Price GBP                            | 380.000                   | Additional payments                                                                                    | + Taxe      | es***                  |  |  |  |
| Lawyer                               |                           |                                                                                                        | efore signi | ing the contract       |  |  |  |
| Stamp duty (0,5%)***                 | 1.900                     | Paid before signing the contract  Paid before signing the contract                                     |             |                        |  |  |  |
| VAT (5%) ***                         | 19.000                    | Approximately. Paid until                                                                              |             |                        |  |  |  |
| Trafo fee GBP                        | 2.000                     | Approximately. Paid until                                                                              |             |                        |  |  |  |
| Title deeds                          |                           | Approximately. Paid for the title transfer                                                             |             |                        |  |  |  |
| Maintainance                         |                           | Estimated amount per month                                                                             |             |                        |  |  |  |
| Water meter, sewage (TL)             |                           | Amount indicated on the invoice from the municipality                                                  |             |                        |  |  |  |
| Electricity meter and deposit to the | appr. 500                 | The amount is indicated in the invoice from the power company                                          |             |                        |  |  |  |
| electricity company Utilities        |                           |                                                                                                        |             |                        |  |  |  |
| Property tax                         | 1,3 - 1,5 TL              | According to bills from the electricity company and the municipality  Amount per square meter per year |             |                        |  |  |  |
| Troperty tax                         | 1,5 - 1,5 12              | Amoun                                                                                                  | per squar   | e meier per yeur       |  |  |  |
|                                      |                           |                                                                                                        |             |                        |  |  |  |
|                                      | Payment plan              |                                                                                                        |             | 380.000                |  |  |  |
| Before signing the contract          | TODAY                     | 5.000                                                                                                  | 1           | DEPOSIT                |  |  |  |
|                                      | 1 month later             | 128.000                                                                                                | 2           | Downpayment 35%        |  |  |  |
| Installment (0%)                     | 30.03.2024                | 21.715                                                                                                 | 4           |                        |  |  |  |
|                                      | 30.06.2024                | 21.715                                                                                                 | 5           |                        |  |  |  |
|                                      | 30.09.2024                | 21.715                                                                                                 | 6           |                        |  |  |  |
|                                      | 30.12.2024                | 21.715                                                                                                 | 7           |                        |  |  |  |
|                                      | 30.03.2025                | 21.715                                                                                                 | 8           |                        |  |  |  |
|                                      | 30.06.2025                | 21.715                                                                                                 | 9           |                        |  |  |  |
|                                      | 30.09.2025                | 21.710                                                                                                 | 10          | KEY DELIVERY           |  |  |  |
|                                      | 30.12.2025                | 19.000                                                                                                 | 11          |                        |  |  |  |
|                                      | 30.03.2026                | 19.000                                                                                                 | 12          |                        |  |  |  |
|                                      | 30.06.2026                | 19.000                                                                                                 | 13          |                        |  |  |  |
|                                      | 30.09.2026                | 19.000                                                                                                 | 14          |                        |  |  |  |
|                                      | 30.12.2026                | 19.000                                                                                                 | 15          |                        |  |  |  |
|                                      | 30.14.2020                | 19.000                                                                                                 | 1.13        |                        |  |  |  |