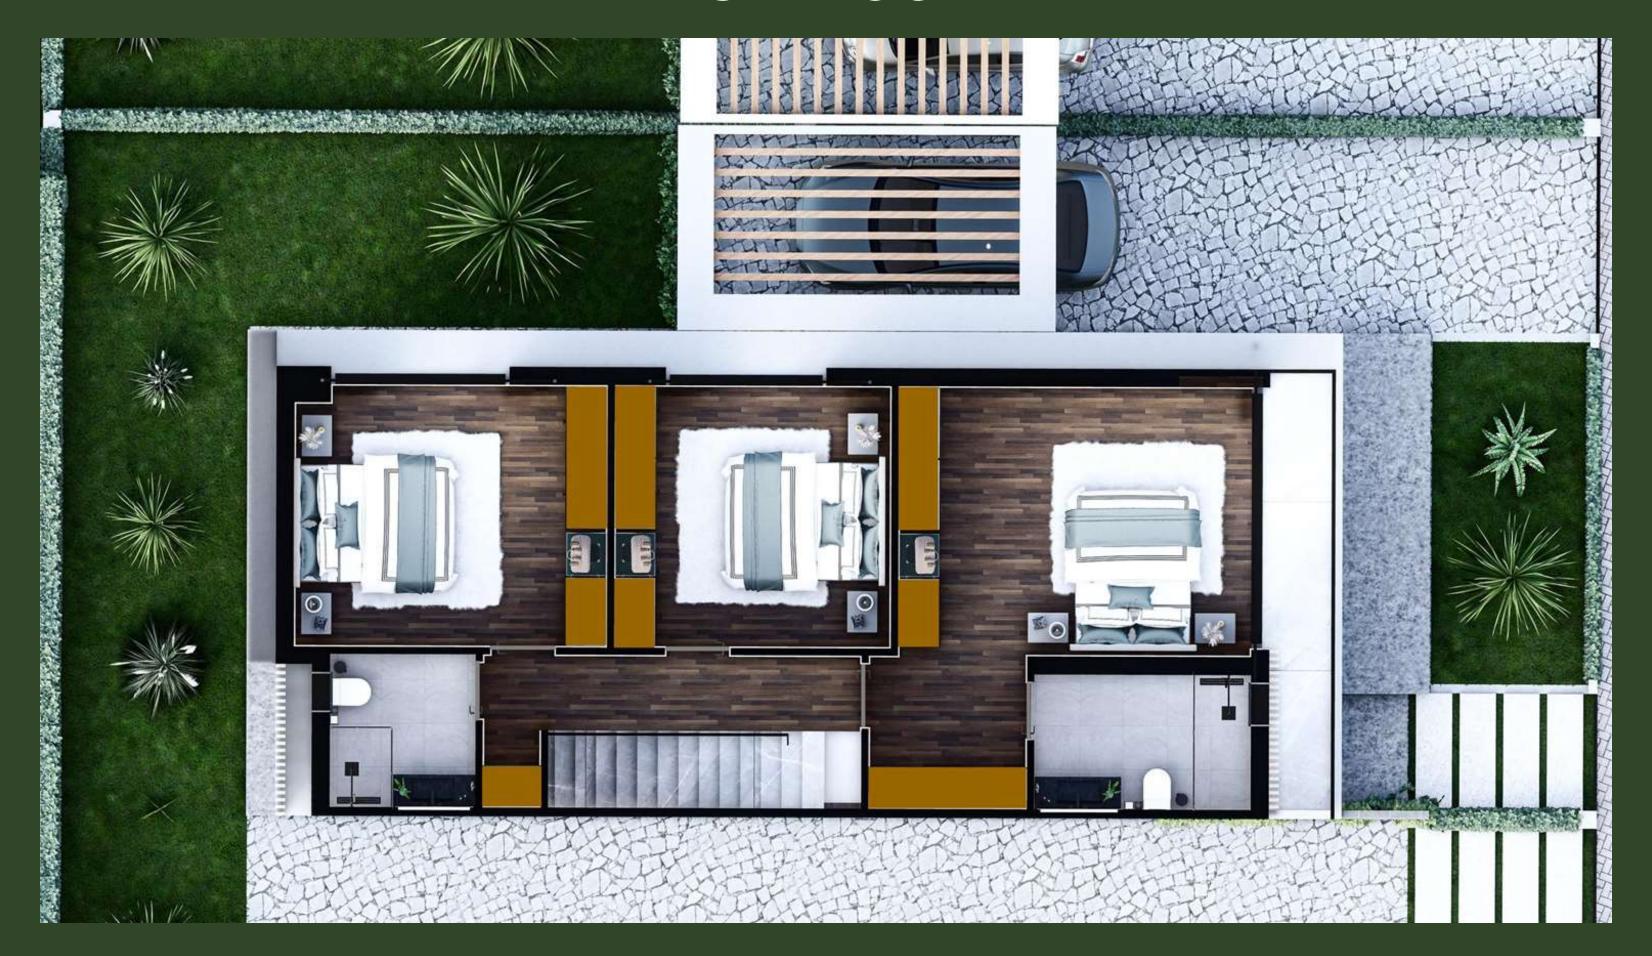

#### 1ST FLOOR

### 1ST

FLOOR

1 + 1

|                                      | ,                         | PROPERTY                                                                                               |             |                        |  |  |  |
|--------------------------------------|---------------------------|--------------------------------------------------------------------------------------------------------|-------------|------------------------|--|--|--|
| Type of project                      | AQUAMARINE BOGAZ MANTIONS |                                                                                                        |             |                        |  |  |  |
| Type of appartment                   | 3+1                       | 3+1 apt block 1                                                                                        |             | Delivery time 30/10/25 |  |  |  |
|                                      | Villa                     | Semi-Detached                                                                                          |             |                        |  |  |  |
| Payment plan                         |                           |                                                                                                        |             |                        |  |  |  |
| nstallment until the delivery of     |                           |                                                                                                        | . т         | ***                    |  |  |  |
| Price GBP                            | 380.000                   | Additional payments                                                                                    | + Taxe      | es***                  |  |  |  |
| Lawyer                               |                           |                                                                                                        | efore signi | ing the contract       |  |  |  |
| Stamp duty (0,5%)***                 | 1.900                     | Paid before signing the contract  Paid before signing the contract                                     |             |                        |  |  |  |
| VAT (5%) ***                         | 19.000                    | Approximately. Paid until                                                                              |             |                        |  |  |  |
| Trafo fee GBP                        | 2.000                     | Approximately. Paid until                                                                              |             |                        |  |  |  |
| Title deeds                          |                           | Approximately. Paid for the title transfer                                                             |             |                        |  |  |  |
| Maintainance                         |                           | Estimated amount per month                                                                             |             |                        |  |  |  |
| Water meter, sewage (TL)             |                           | Amount indicated on the invoice from the municipality                                                  |             |                        |  |  |  |
| Electricity meter and deposit to the | appr. 500                 | The amount is indicated in the invoice from the power company                                          |             |                        |  |  |  |
| electricity company Utilities        |                           |                                                                                                        |             |                        |  |  |  |
| Property tax                         | 1,3 - 1,5 TL              | According to bills from the electricity company and the municipality  Amount per square meter per year |             |                        |  |  |  |
| Troperty tax                         | 1,5 - 1,5 12              | Amoun                                                                                                  | per squar   | e meier per yeur       |  |  |  |
|                                      |                           |                                                                                                        |             |                        |  |  |  |
|                                      | Payment plan              |                                                                                                        |             | 380.000                |  |  |  |
| Before signing the contract          | TODAY                     | 5.000                                                                                                  | 1           | DEPOSIT                |  |  |  |
|                                      | 1 month later             | 128.000                                                                                                | 2           | Downpayment 35%        |  |  |  |
| Installment (0%)                     | 30.03.2024                | 21.715                                                                                                 | 4           |                        |  |  |  |
|                                      | 30.06.2024                | 21.715                                                                                                 | 5           |                        |  |  |  |
|                                      | 30.09.2024                | 21.715                                                                                                 | 6           |                        |  |  |  |
|                                      | 30.12.2024                | 21.715                                                                                                 | 7           |                        |  |  |  |
|                                      | 30.03.2025                | 21.715                                                                                                 | 8           |                        |  |  |  |
|                                      | 30.06.2025                | 21.715                                                                                                 | 9           |                        |  |  |  |
|                                      | 30.09.2025                | 21.710                                                                                                 | 10          | KEY DELIVERY           |  |  |  |
|                                      | 30.12.2025                | 19.000                                                                                                 | 11          |                        |  |  |  |
|                                      | 30.03.2026                | 19.000                                                                                                 | 12          |                        |  |  |  |
|                                      | 30.06.2026                | 19.000                                                                                                 | 13          |                        |  |  |  |
|                                      | 30.09.2026                | 19.000                                                                                                 | 14          |                        |  |  |  |
|                                      | 30.12.2026                | 19.000                                                                                                 | 15          |                        |  |  |  |
|                                      | 30.14.2020                | 19.000                                                                                                 | 1.13        |                        |  |  |  |