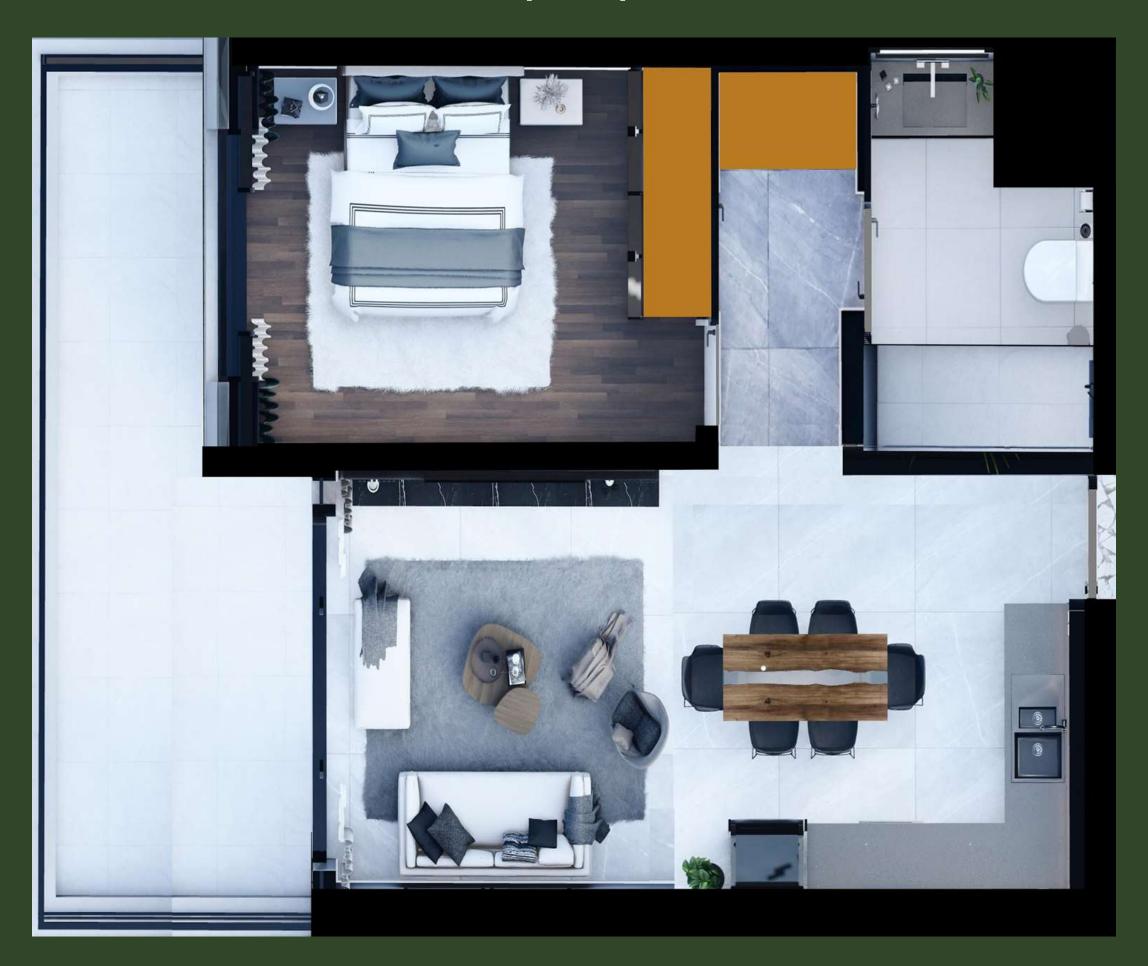

### 1ST

FLOOR

1 + 1

|                                      | ,                         | PROPERTY                                                                                               |             |                        |  |  |  |
|--------------------------------------|---------------------------|--------------------------------------------------------------------------------------------------------|-------------|------------------------|--|--|--|
| Type of project                      | AQUAMARINE BOGAZ MANTIONS |                                                                                                        |             |                        |  |  |  |
| Type of appartment                   | 3+1                       | 3+1 apt block 1                                                                                        |             | Delivery time 30/10/25 |  |  |  |
|                                      | Villa                     | Semi-Detached                                                                                          |             |                        |  |  |  |
| Payment plan                         |                           |                                                                                                        |             |                        |  |  |  |
| nstallment until the delivery of     |                           |                                                                                                        | . т         | ***                    |  |  |  |
| Price GBP                            | 380.000                   | Additional payments                                                                                    | + Taxe      | es***                  |  |  |  |
| Lawyer                               |                           |                                                                                                        | efore signi | ing the contract       |  |  |  |
| Stamp duty (0,5%)***                 | 1.900                     | Paid before signing the contract  Paid before signing the contract                                     |             |                        |  |  |  |
| VAT (5%) ***                         | 19.000                    | Approximately. Paid until                                                                              |             |                        |  |  |  |
| Trafo fee GBP                        | 2.000                     | Approximately. Paid until                                                                              |             |                        |  |  |  |
| Title deeds                          |                           | Approximately. Paid for the title transfer                                                             |             |                        |  |  |  |
| Maintainance                         |                           | Estimated amount per month                                                                             |             |                        |  |  |  |
| Water meter, sewage (TL)             |                           | Amount indicated on the invoice from the municipality                                                  |             |                        |  |  |  |
| Electricity meter and deposit to the | appr. 500                 | The amount is indicated in the invoice from the power company                                          |             |                        |  |  |  |
| electricity company Utilities        |                           |                                                                                                        |             |                        |  |  |  |
| Property tax                         | 1,3 - 1,5 TL              | According to bills from the electricity company and the municipality  Amount per square meter per year |             |                        |  |  |  |
| Troperty tax                         | 1,5 - 1,5 12              | Amoun                                                                                                  | per squar   | e meier per yeur       |  |  |  |
|                                      |                           |                                                                                                        |             |                        |  |  |  |
|                                      | Payment plan              |                                                                                                        |             | 380.000                |  |  |  |
| Before signing the contract          | TODAY                     | 5.000                                                                                                  | 1           | DEPOSIT                |  |  |  |
|                                      | 1 month later             | 128.000                                                                                                | 2           | Downpayment 35%        |  |  |  |
| Installment (0%)                     | 30.03.2024                | 21.715                                                                                                 | 4           |                        |  |  |  |
|                                      | 30.06.2024                | 21.715                                                                                                 | 5           |                        |  |  |  |
|                                      | 30.09.2024                | 21.715                                                                                                 | 6           |                        |  |  |  |
|                                      | 30.12.2024                | 21.715                                                                                                 | 7           |                        |  |  |  |
|                                      | 30.03.2025                | 21.715                                                                                                 | 8           |                        |  |  |  |
|                                      | 30.06.2025                | 21.715                                                                                                 | 9           |                        |  |  |  |
|                                      | 30.09.2025                | 21.710                                                                                                 | 10          | KEY DELIVERY           |  |  |  |
|                                      | 30.12.2025                | 19.000                                                                                                 | 11          |                        |  |  |  |
|                                      | 30.03.2026                | 19.000                                                                                                 | 12          |                        |  |  |  |
|                                      | 30.06.2026                | 19.000                                                                                                 | 13          |                        |  |  |  |
|                                      | 30.09.2026                | 19.000                                                                                                 | 14          |                        |  |  |  |
|                                      | 30.12.2026                | 19.000                                                                                                 | 15          |                        |  |  |  |
|                                      | 30.14.2020                | 19.000                                                                                                 | 1.13        |                        |  |  |  |