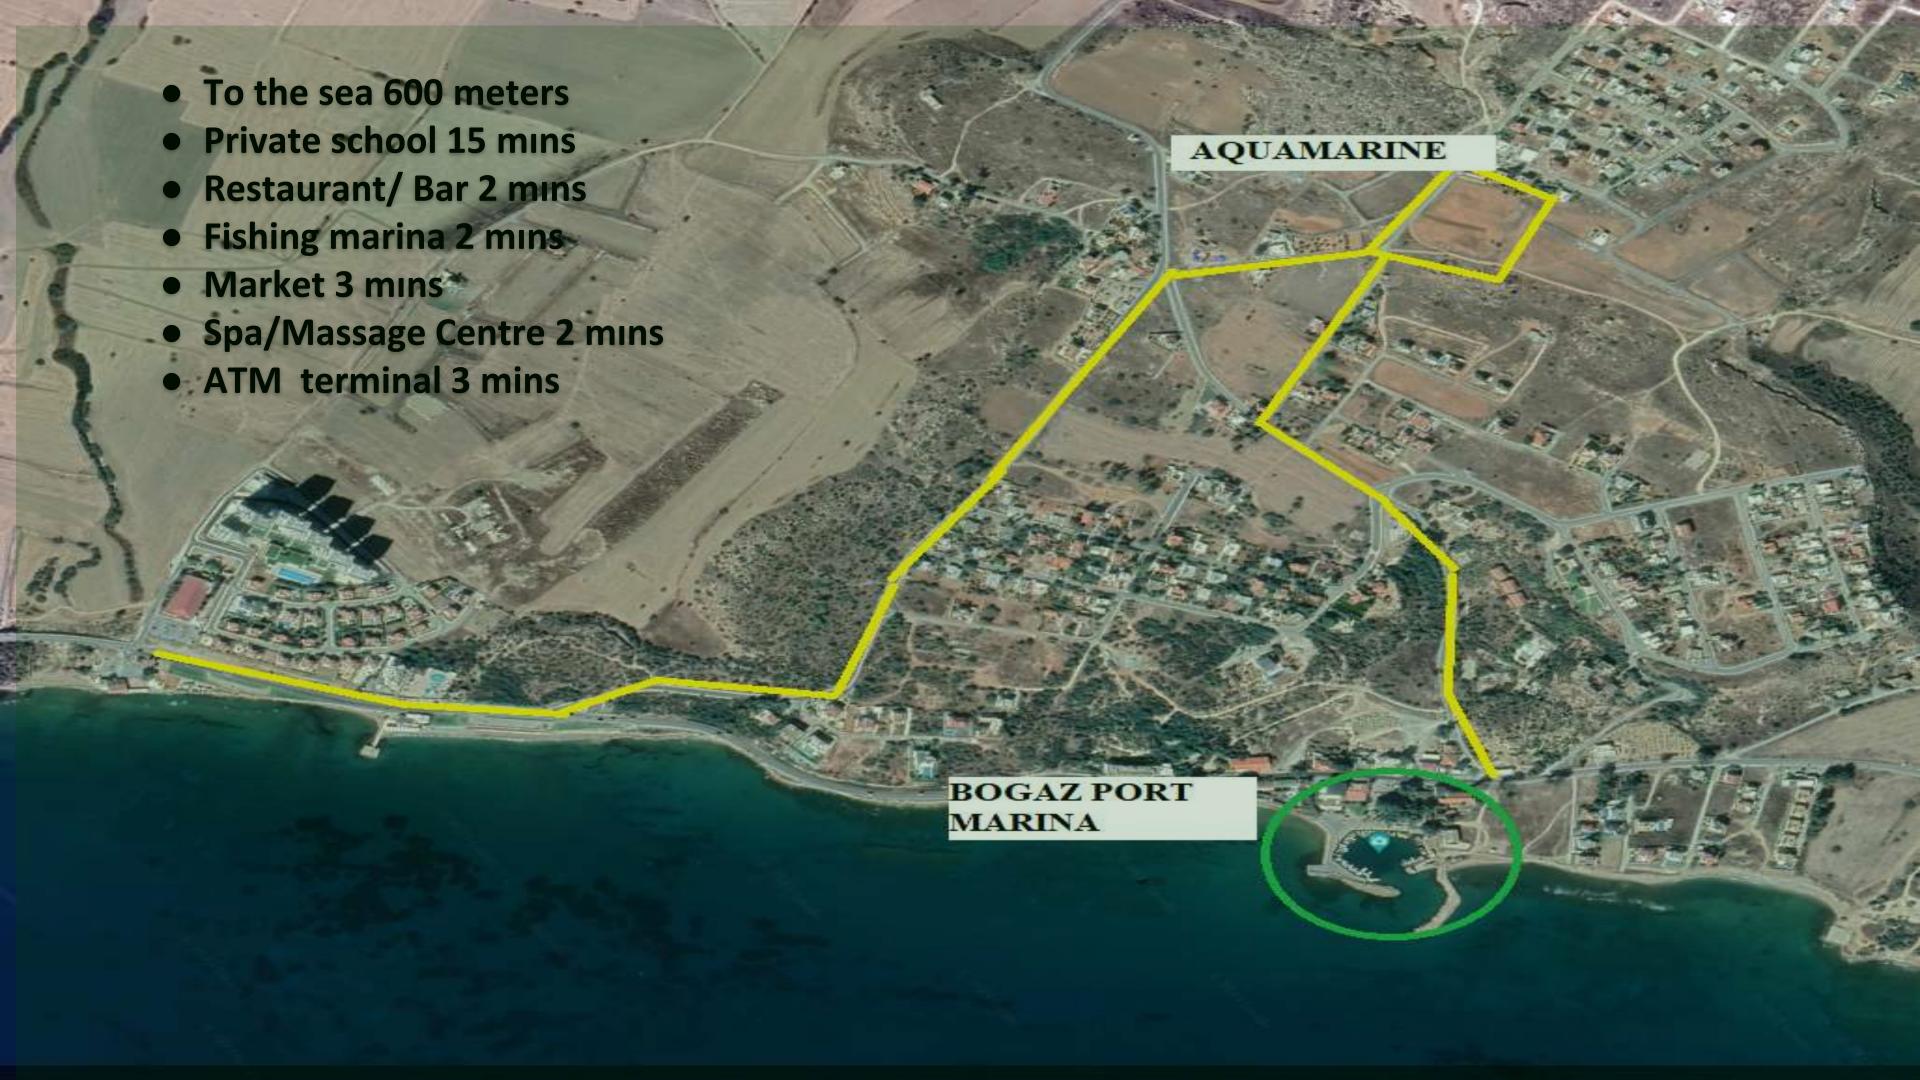

Enjoy luxurious fish restaurants and a harbor with fishing boats.

Welcome to the most sought-after location in the Bogaz area.

Accessibility:

Promenade - 5 minutes' walk

Restaurants - 3 minutes' walk

Eastern Mediterranean University - 15 minutes drive

Doga College and School - 15 minutes drive

Near East School - 10 minutes drive

Famagusta - 15 minutes drive