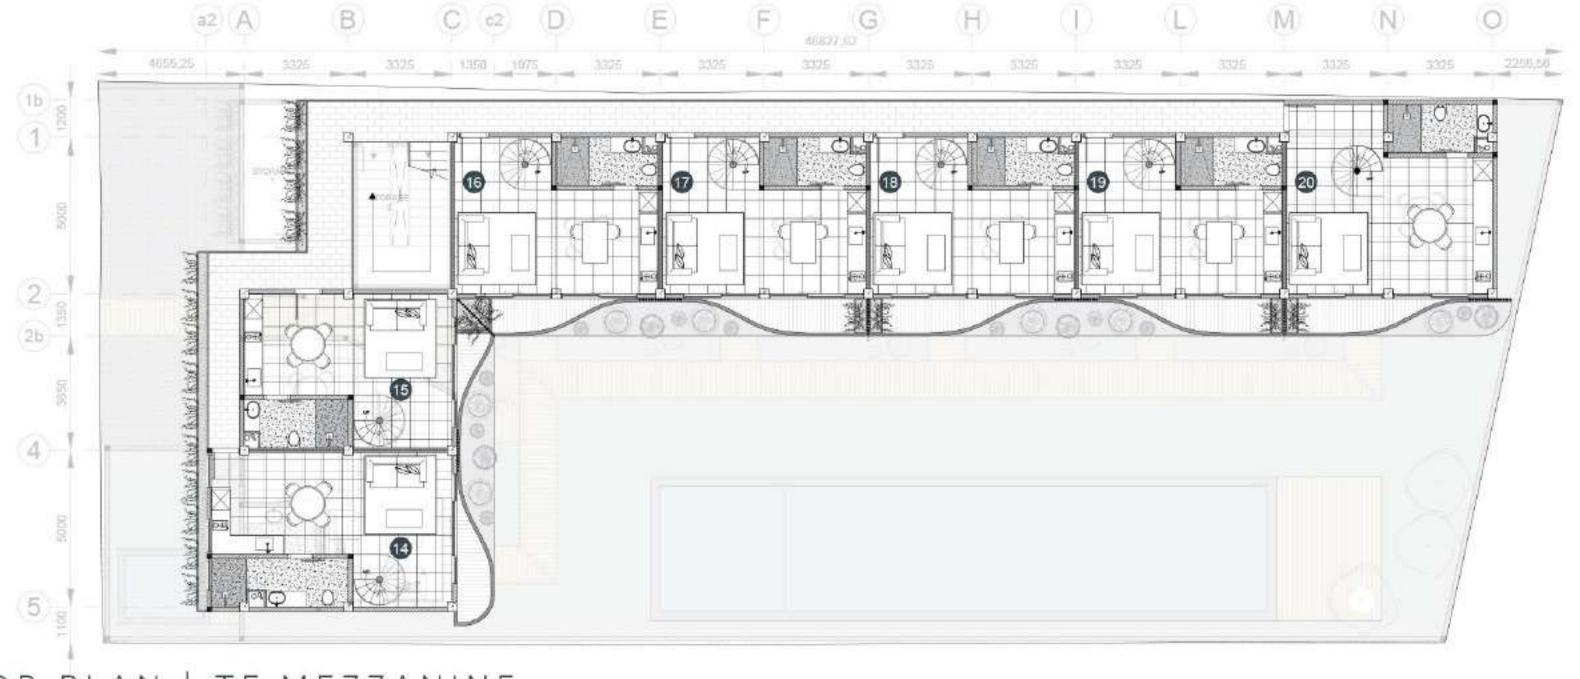

#### FLOOR PLAN | FF MEZZANINE

#### PROPERTY DETAIL

Starting Price : 150,000 Land Size : 790m2

Unit Size : Units vary in size, starting from 57 sqm and up to 130 sqm

Property Title : Freehold

**Bedrooms** : 19 units x 1 bedroom / 1 units x 2 bedroom

Style : Contemporary, Modern Tropical

Property Features : All of the units within Tropicana Loft Bingin feature private balconies and

a shared swimming pool. Contemporary architecture and interiors are by our partners at A|Rkey Design. On-site, residents will also have access to