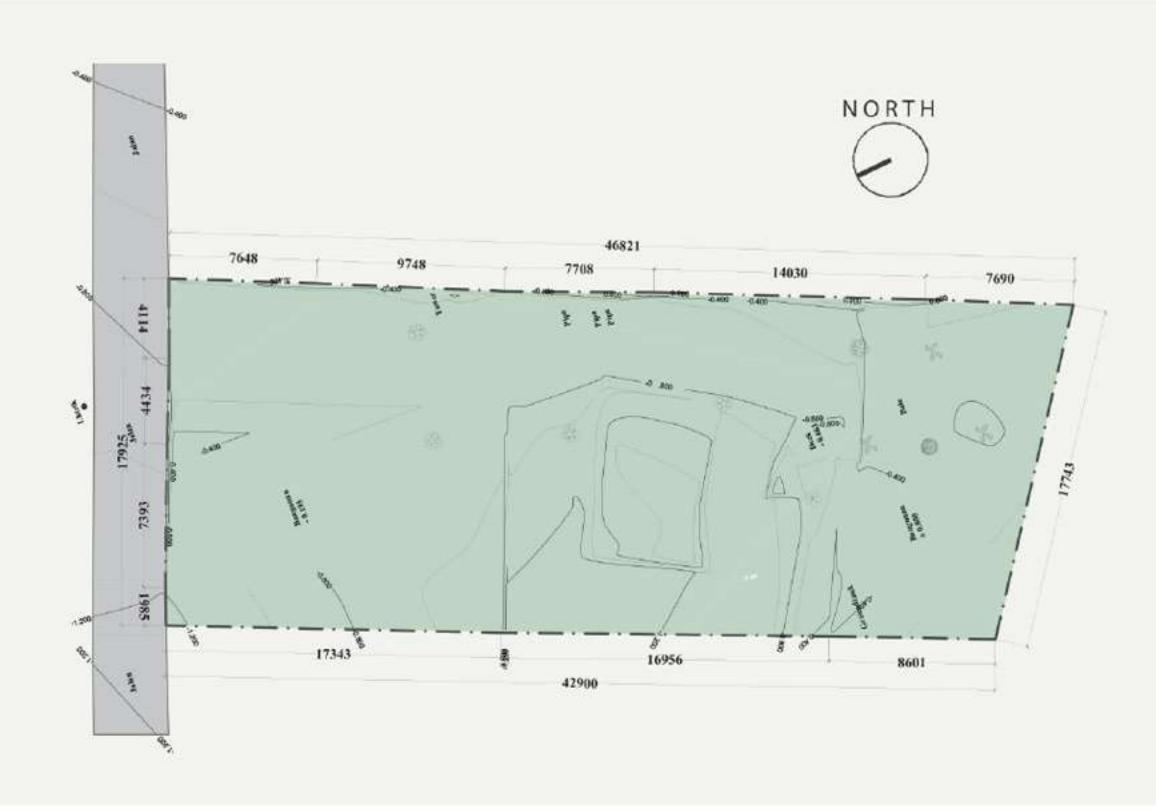

#### PLOT INFO

Location: Gg. Suri Jl. Buana Sari Pecatu, Kec. Kuta Sel., Kabupaten Badung, Bali 80361

Plot size: 790 m2

Client request : 20 UNITS

#### PROPERTY DETAIL

Starting Price : 150,000 Land Size : 790m2

Unit Size : Units vary in size, starting from 57 sqm and up to 130 sqm

Property Title : Freehold

**Bedrooms** : 19 units x 1 bedroom / 1 units x 2 bedroom