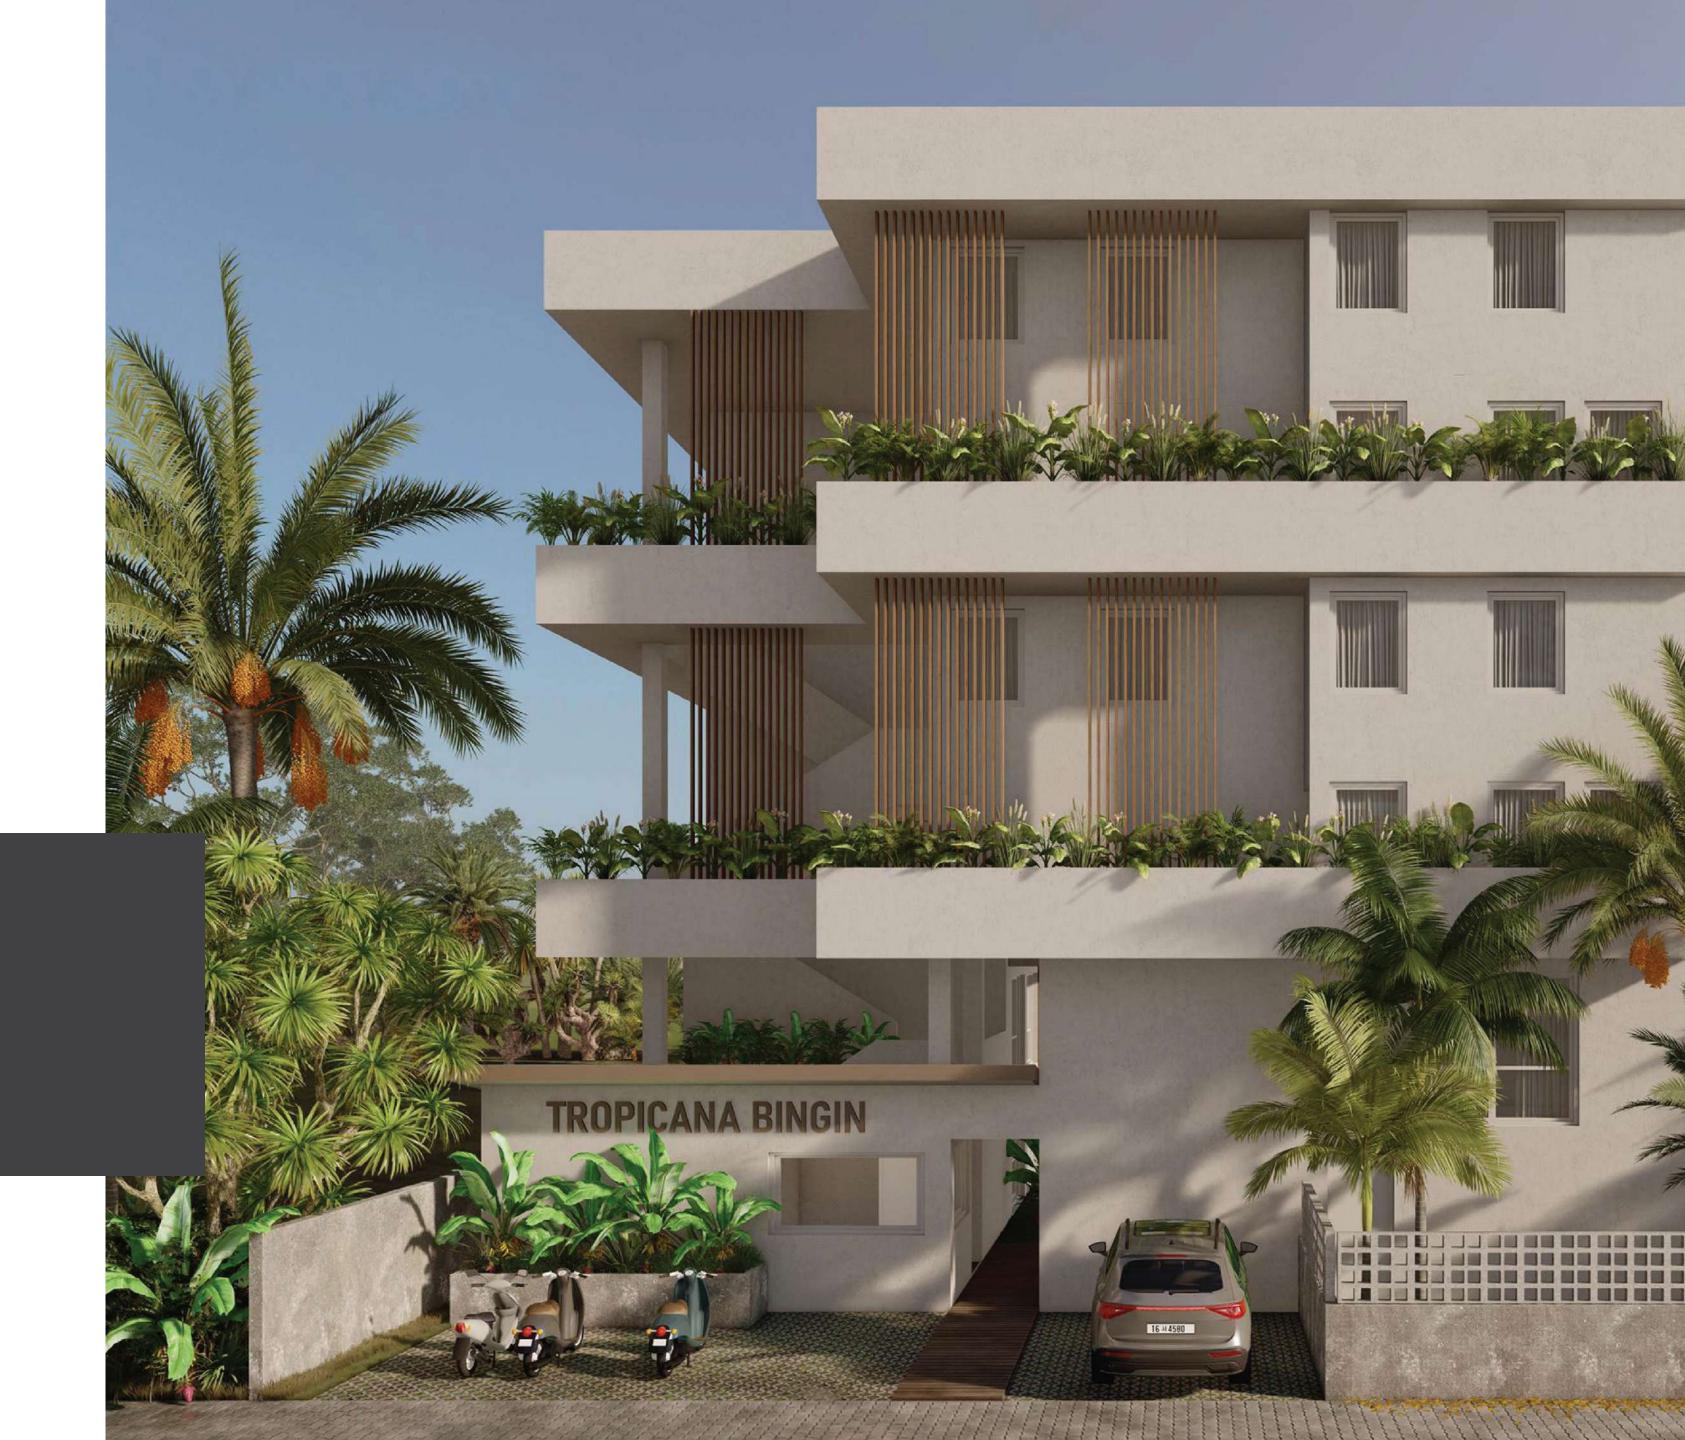

### TROPICANA BINGIN

#### PLOT INFO

Location: Gg. Suri Jl. Buana Sari Pecatu, Kec. Kuta Sel., Kabupaten Badung, Bali 80361

Plot size: 790 m2

Client request : 20 UNITS

#### PROPERTY DETAIL

Starting Price : 150,000 Land Size : 790m2

Unit Size : Units vary in size, starting from 57 sqm and up to 130 sqm

Property Title : Freehold

**Bedrooms** : 19 units x 1 bedroom / 1 units x 2 bedroom

Style : Contemporary, Modern Tropical

Property Features : All of the units within Tropicana Loft Bingin feature private balconies and

a shared swimming pool. Contemporary architecture and interiors are by our partners at A|Rkey Design. On-site, residents will also have access to