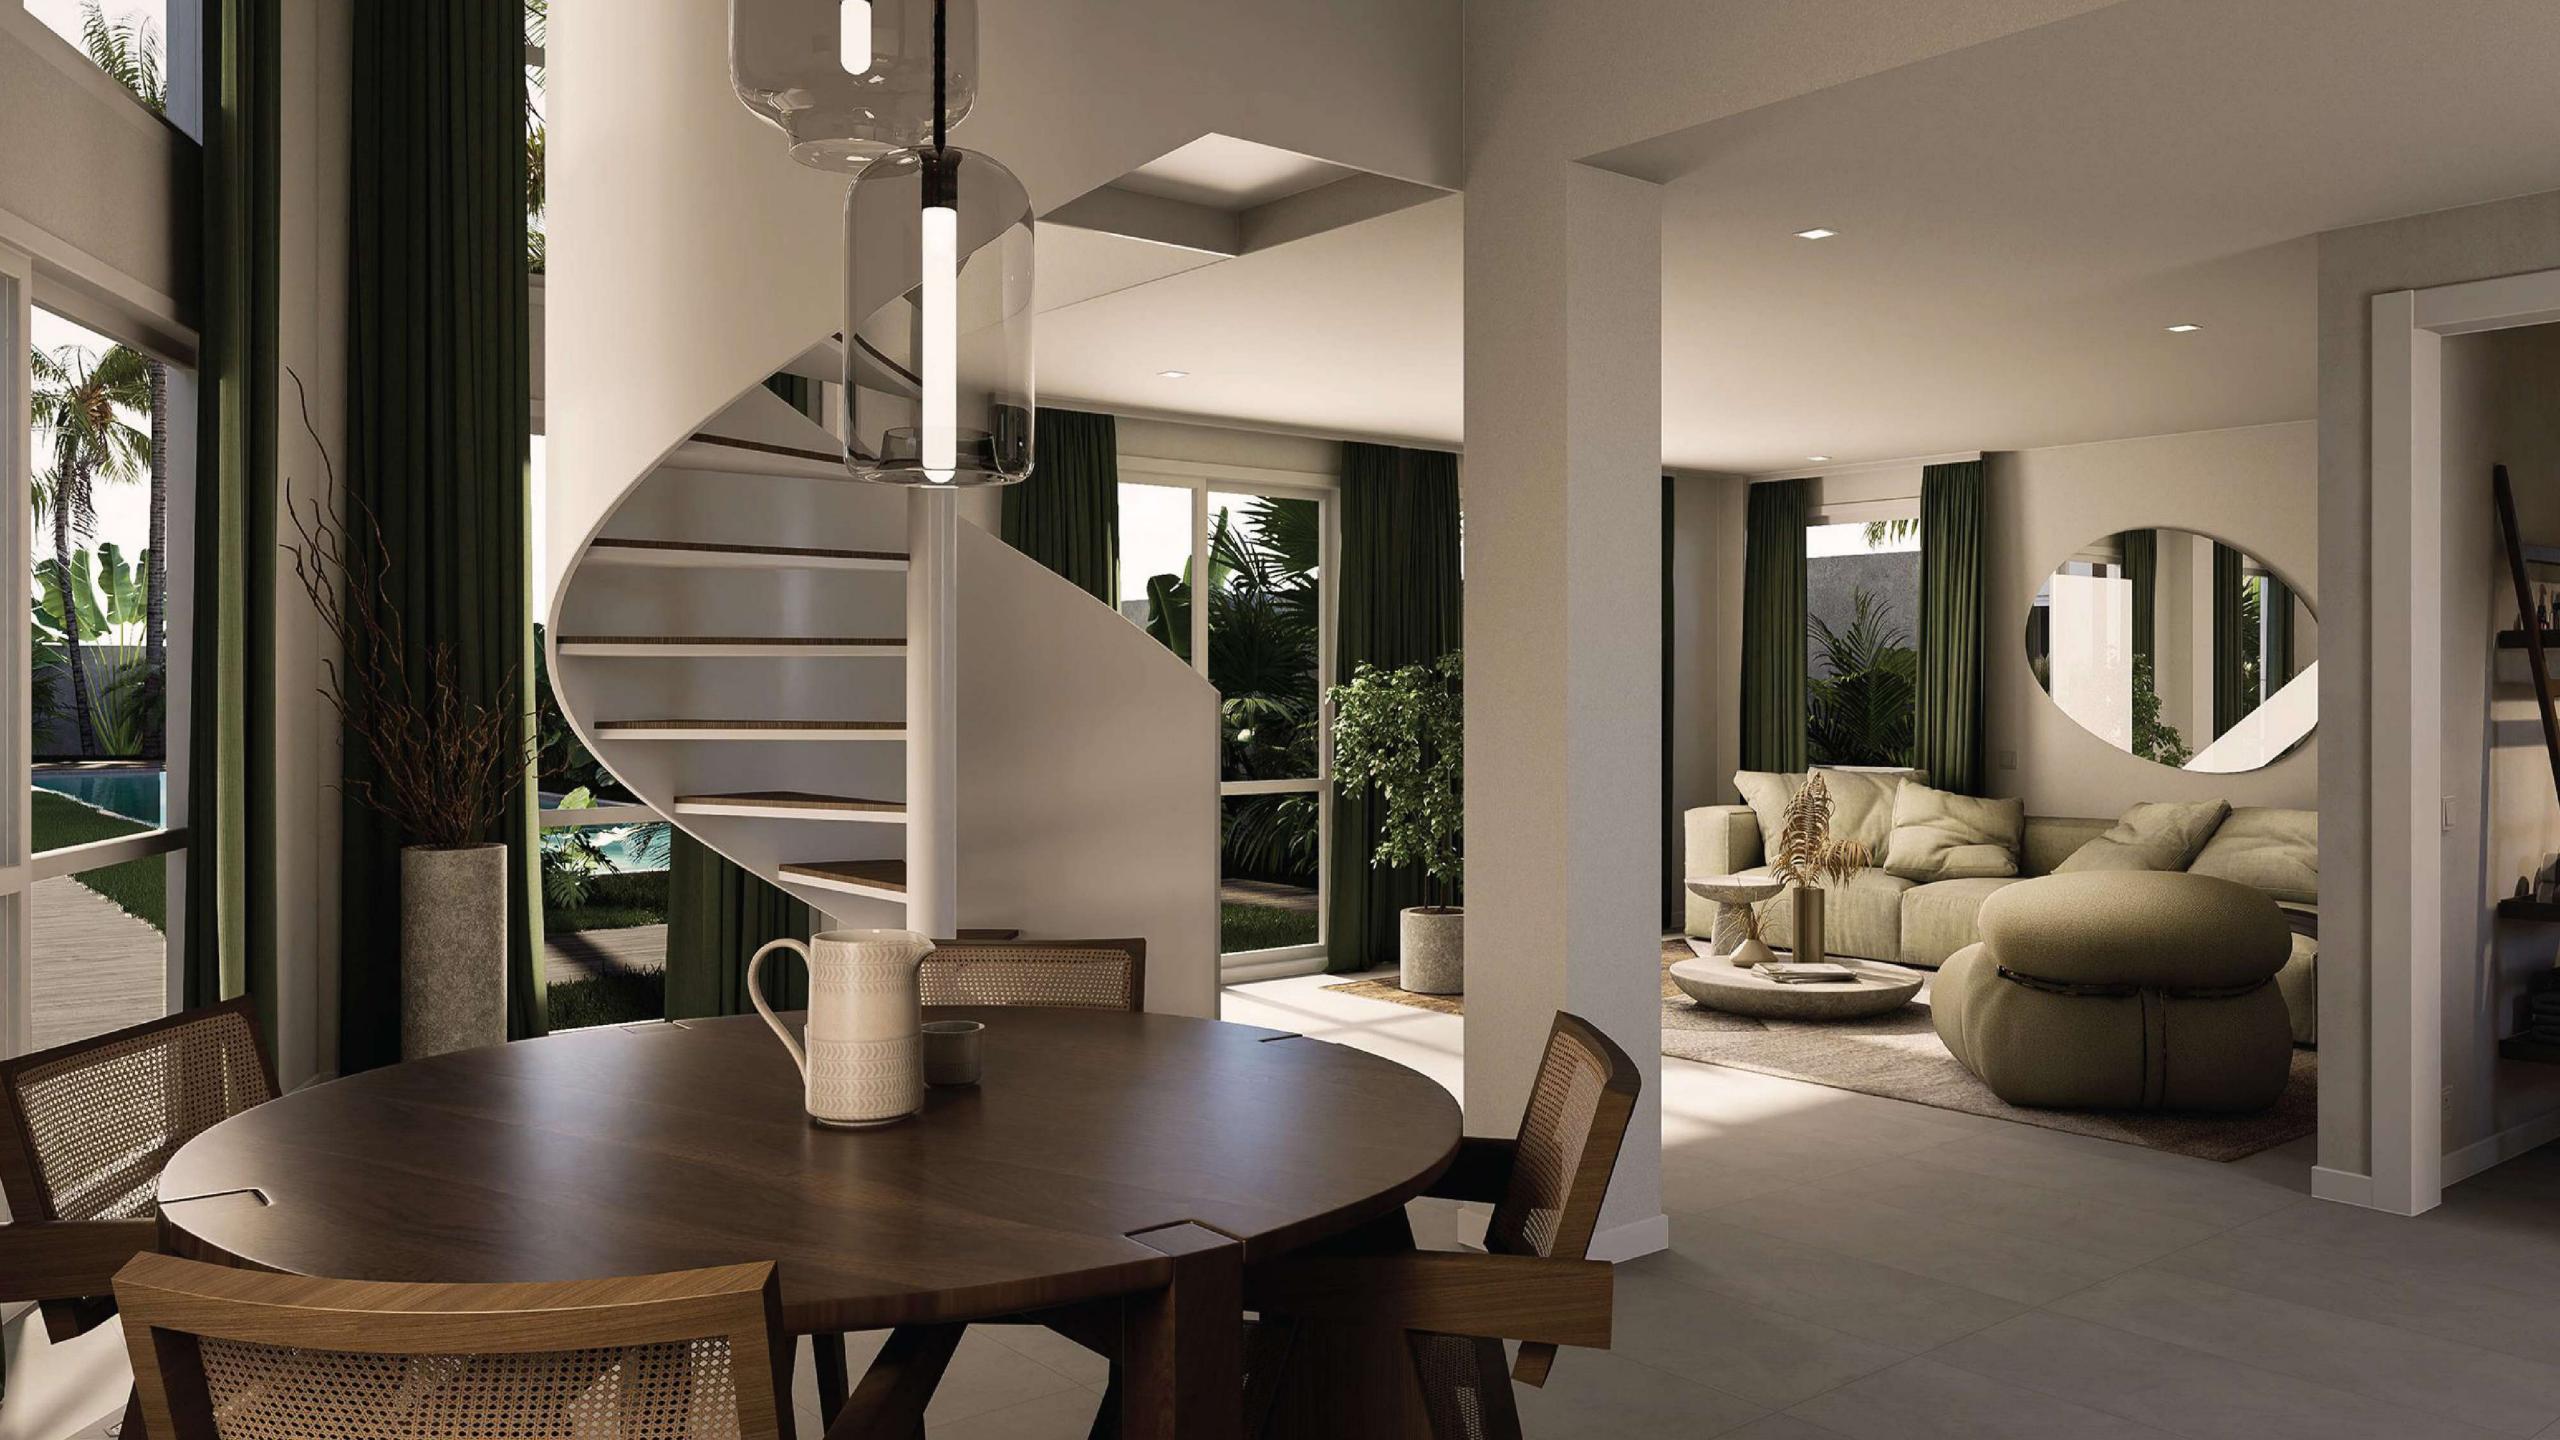

#### PROPERTY DETAIL

Starting Price : 150,000 Land Size : 790m2

Unit Size : Units vary in size, starting from 57 sqm and up to 130 sqm

Property Title : Freehold

**Bedrooms** : 19 units x 1 bedroom / 1 units x 2 bedroom

Style : Contemporary, Modern Tropical

Property Features : All of the units within Tropicana Loft Bingin feature private balconies and

a shared swimming pool. Contemporary architecture and interiors are by our partners at A|Rkey Design. On-site, residents will also have access to

Furniture : All of the apartments are fully furnished with the highest standards

of design and comfort. As turnkey solutions, upon completion, the

apartments are live-in and rental-ready.