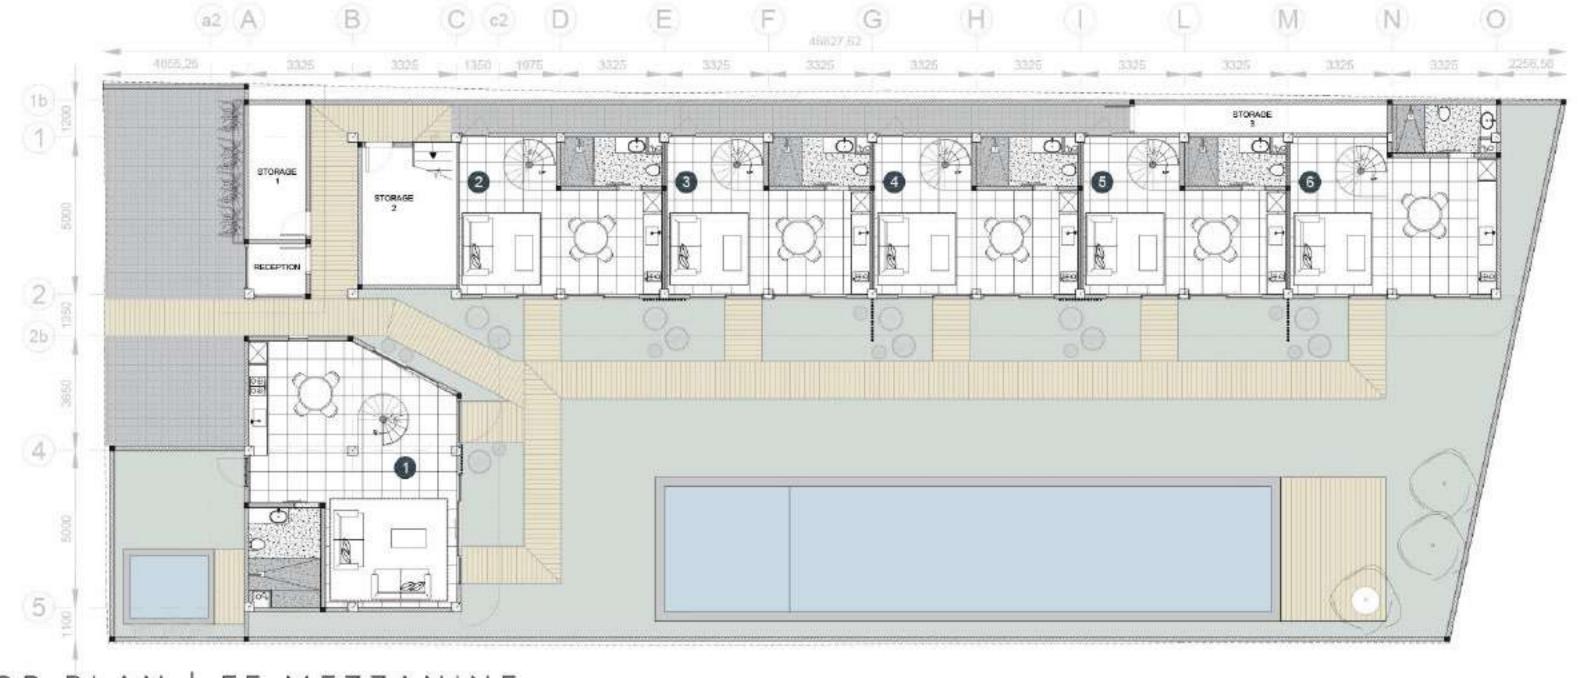

and interiors are by our partners at A|Rkey Design. On-site, residents will also have access to

parking, garden areas, extra storage spaces, and a concierge.

Pool : A shared swimming pool is available for residents

Location Highlights: Bingin, Uluwatu is known for its serene atmosphere and beautiful

scenery. The area is well known for its beautiful beaches, including

Bingin beach, Padang-Padang beach, and Dreamland beach.

Restaurants like Gooseberry Restaurant and The Cashew Tree are also

popular attractions in the area.

Furniture : All of the apartments are fully furnished with the highest standards

of design and comfort. As turnkey solutions, upon completion, the

apartments are live-in and rental-ready.















































#### FLOOR PLAN | F FLOOR



#### FLOOR PLAN | FF MEZZANINE



#### FLOOR PLAN | S. FLOOR



#### FLOOR PLAN | SF MEZZANINE





FLOOR PLAN | TF MEZZANINE





ENTER FLOOR PLAN

MEZZANINE PLAN