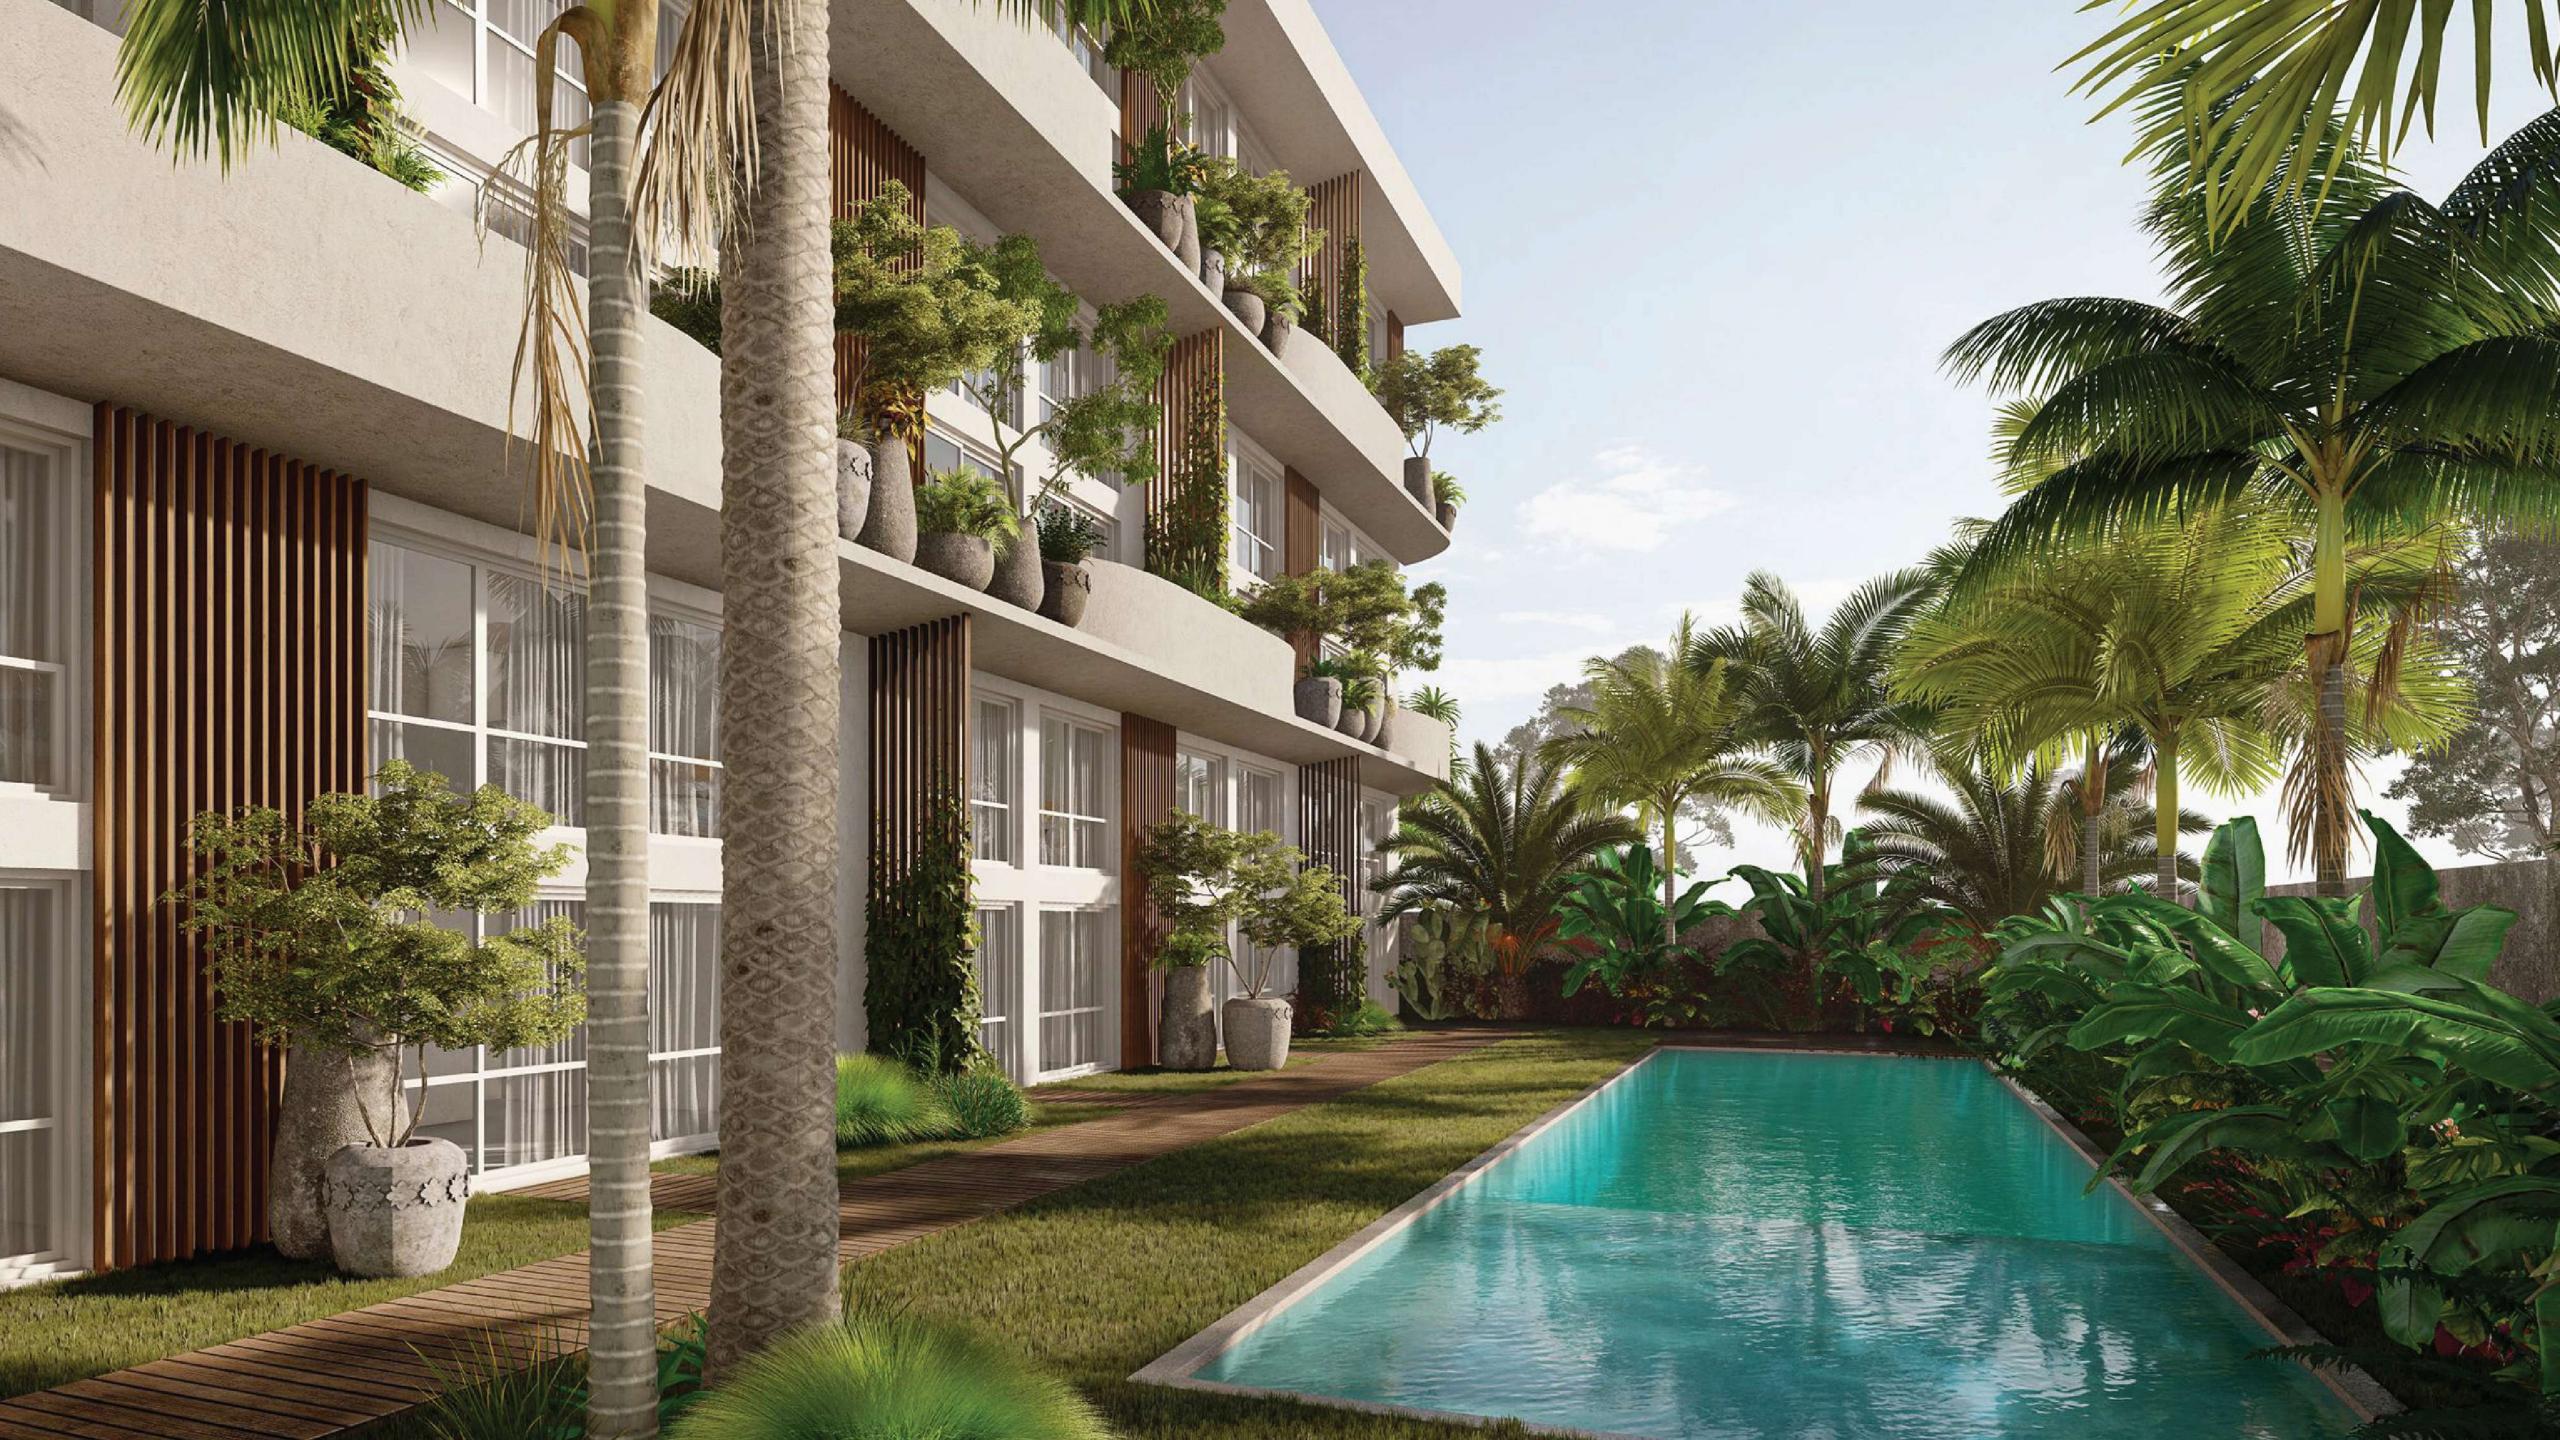

#### PROPERTY DETAIL

Starting Price : 150,000 Land Size : 790m2

Unit Size : Units vary in size, starting from 57 sqm and up to 130 sqm

Property Title : Freehold

**Bedrooms** : 19 units x 1 bedroom / 1 units x 2 bedroom

Style : Contemporary, Modern Tropical

Property Features : All of the units within Tropicana Loft Bingin feature private balconies and

a shared swimming pool. Contemporary architecture and interiors are by our partners at A|Rkey Design. On-site, residents will also have access to

parking, garden areas, extra storage spaces, and a concierge.

Pool : A shared swimming pool is available for residents

Location Highlights: Bingin, Uluwatu is known for its serene atmosphere and beautiful

Furniture : All of the apartments are fully furnished with the highest standards

of design and comfort. As turnkey solutions, upon completion, the

apartments are live-in and rental-ready.