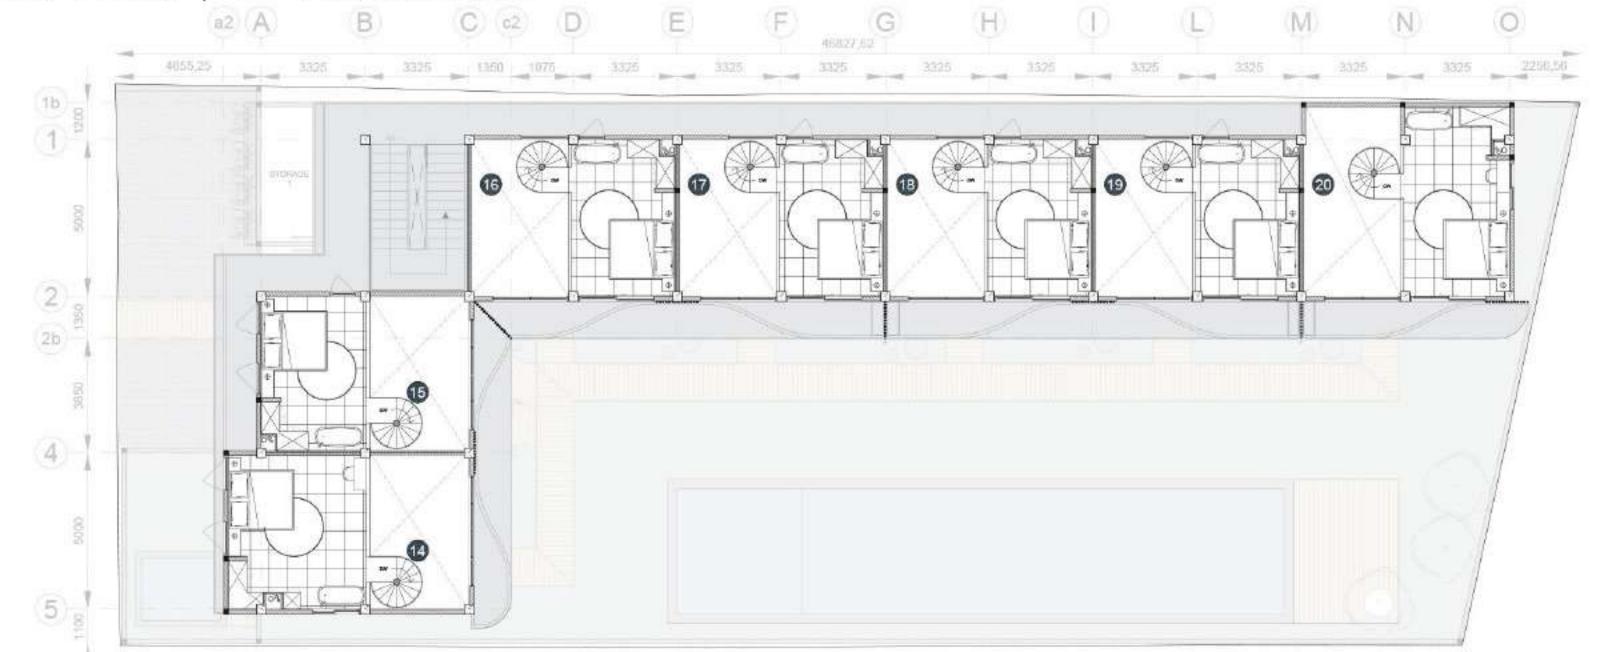

#### FLOOR PLAN | FF MEZZANINE

#### PROPERTY DETAIL

Starting Price : 150,000 Land Size : 790m2

Unit Size : Units vary in size, starting from 57 sqm and up to 130 sqm

Property Title : Freehold

**Bedrooms** : 19 units x 1 bedroom / 1 units x 2 bedroom

Style : Contemporary, Modern Tropical

Property Features : All of the units within Tropicana Loft Bingin feature private balconies and

a shared swimming pool. Contemporary architecture and interiors are by our partners at A|Rkey Design. On-site, residents will also have access to