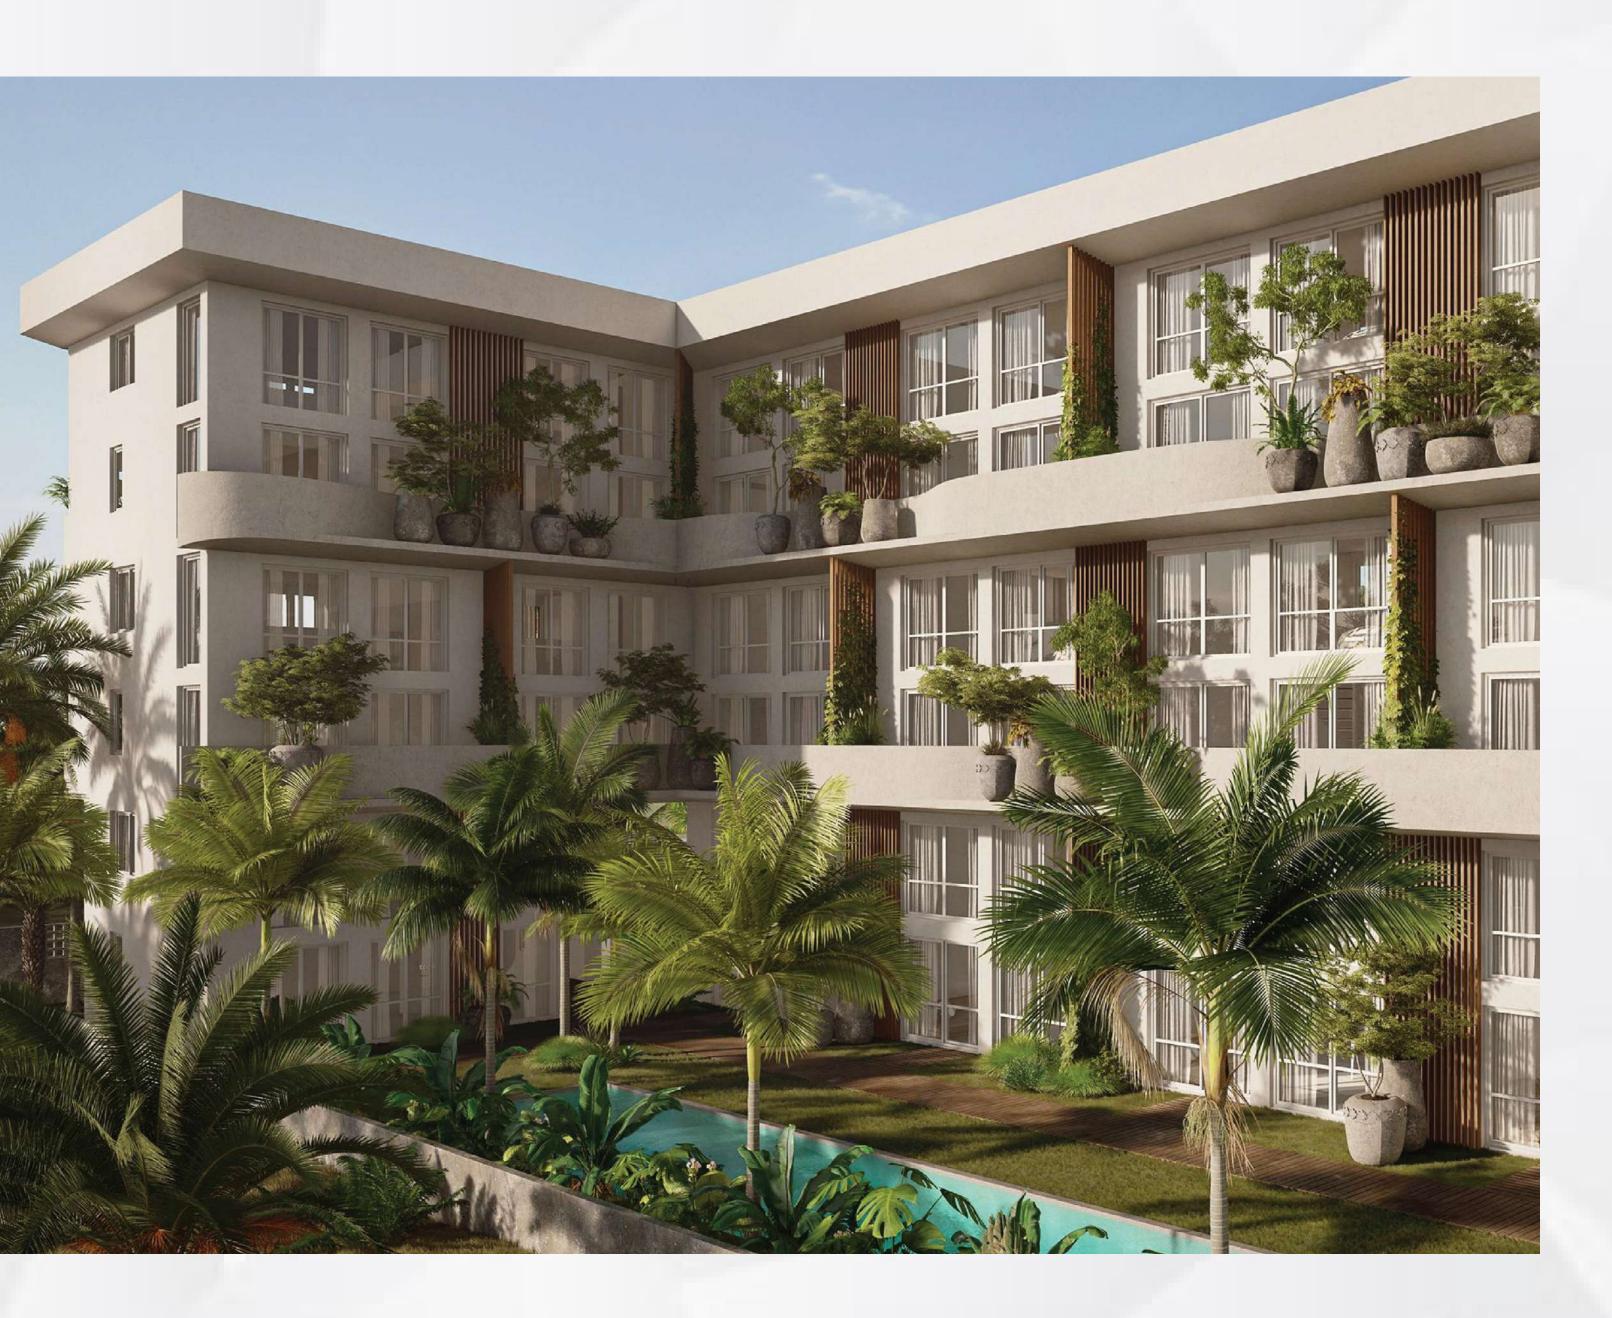

#### PROPERTY DETAIL

Starting Price : 150,000 Land Size : 790m2

Unit Size : Units vary in size, starting from 57 sqm and up to 130 sqm

Property Title : Freehold

**Bedrooms** : 19 units x 1 bedroom / 1 units x 2 bedroom

Style : Contemporary, Modern Tropical

Property Features : All of the units within Tropicana Loft Bingin feature private balconies and

a shared swimming pool. Contemporary architecture and interiors are by our partners at A|Rkey Design. On-site, residents will also have access to

parking, garden areas, extra storage spaces, and a concierge.

Pool : A shared swimming pool is available for residents

Location Highlights: Bingin, Uluwatu is known for its serene atmosphere and beautiful