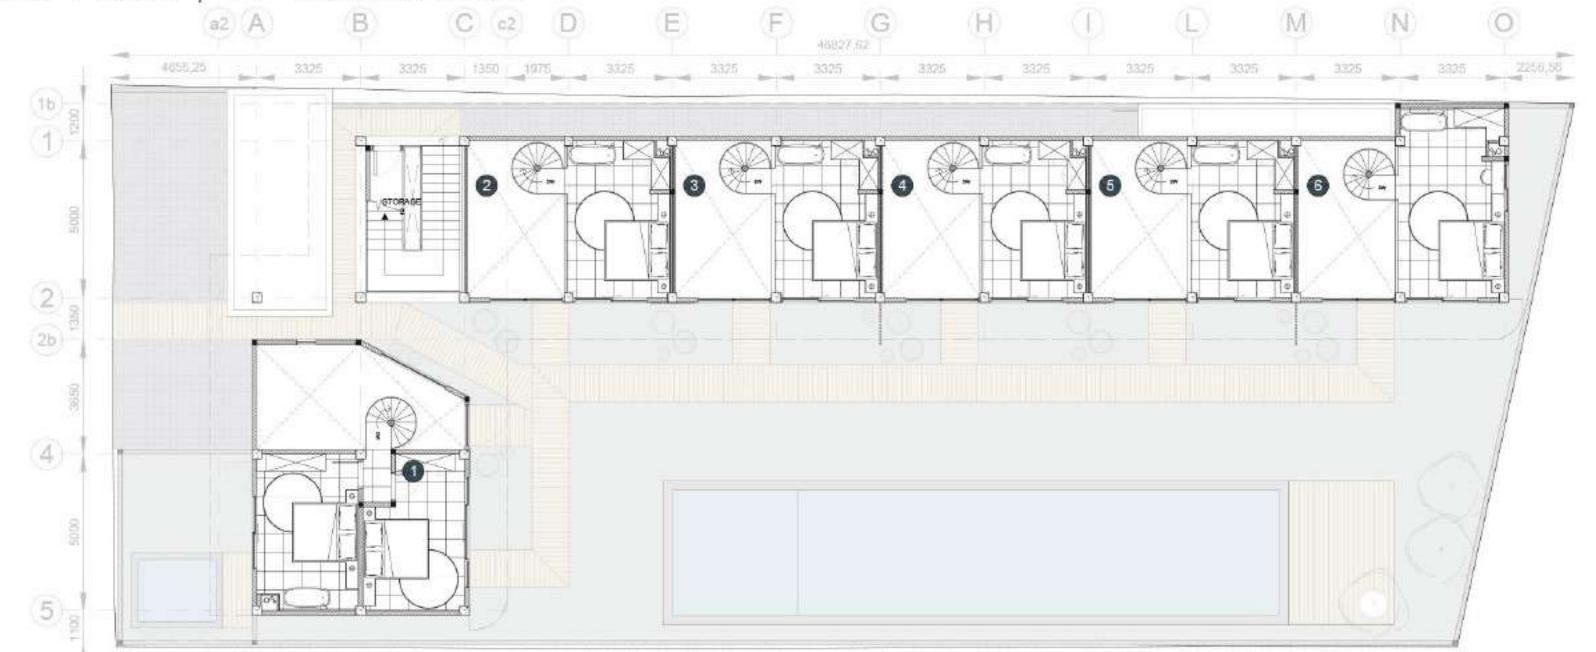

at A|Rkey Design. On-site, residents will also have access to

parking, garden areas, extra storage spaces, and a concierge.

Pool : A shared swimming pool is available for residents

Location Highlights: Bingin, Uluwatu is known for its serene atmosphere and beautiful

scenery. The area is well known for its beautiful beaches, including

Bingin beach, Padang-Padang beach, and Dreamland beach.

Restaurants like Gooseberry Restaurant and The Cashew Tree are also

popular attractions in the area.

Furniture : All of the apartments are fully furnished with the highest standards

of design and comfort. As turnkey solutions, upon completion, the

apartments are live-in and rental-ready.















































#### FLOOR PLAN | F FLOOR



#### FLOOR PLAN | FF MEZZANINE



#### FLOOR PLAN | S. FLOOR



#### FLOOR PLAN | SF MEZZANINE





FLOOR PLAN | TF MEZZANINE





ENTER FLOOR PLAN

MEZZANINE PLAN