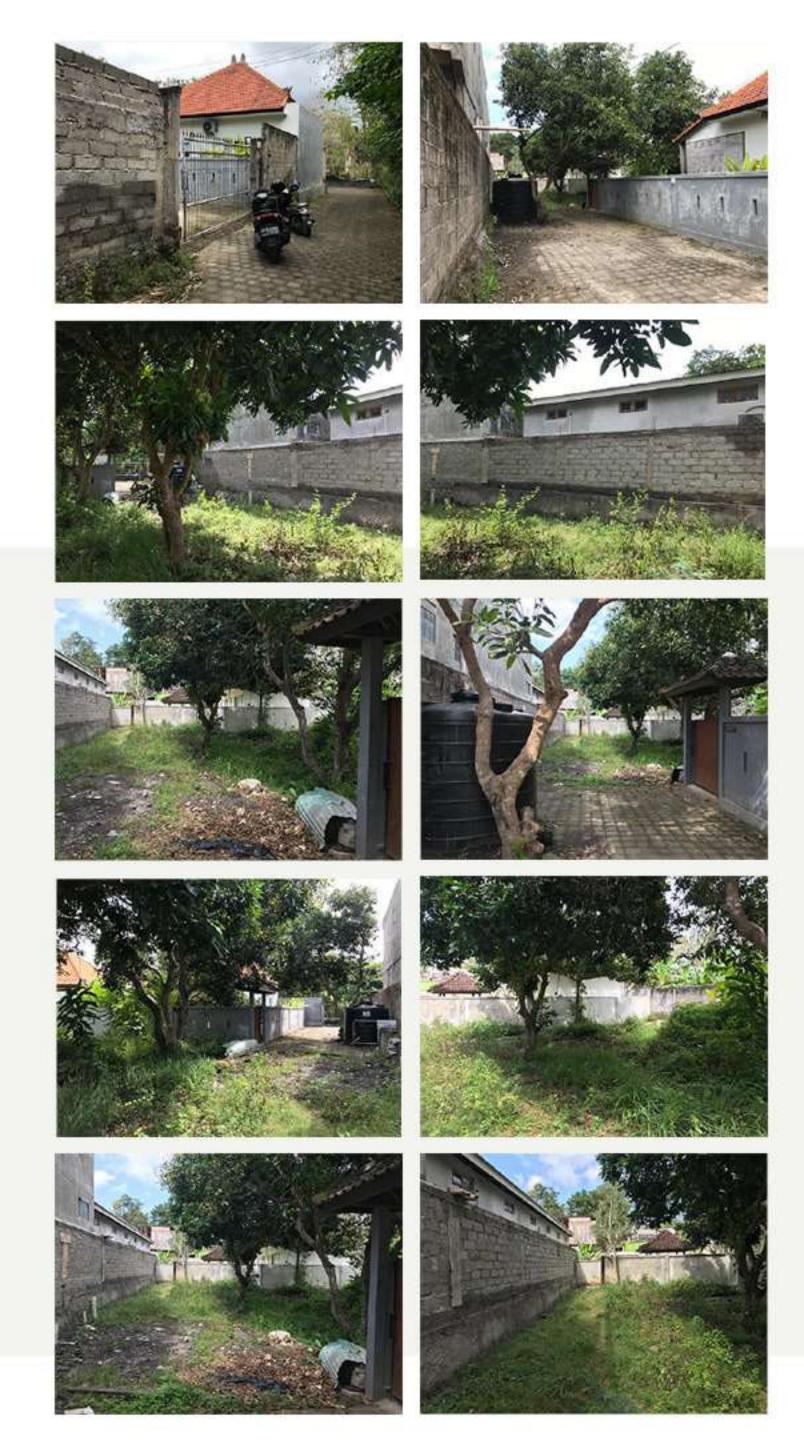

#### PLOT INFO

Location: Gg. Suri Jl. Buana Sari Pecatu, Kec. Kuta Sel., Kabupaten Badung, Bali 80361

Plot size: 790 m2

Client request : 20 UNITS