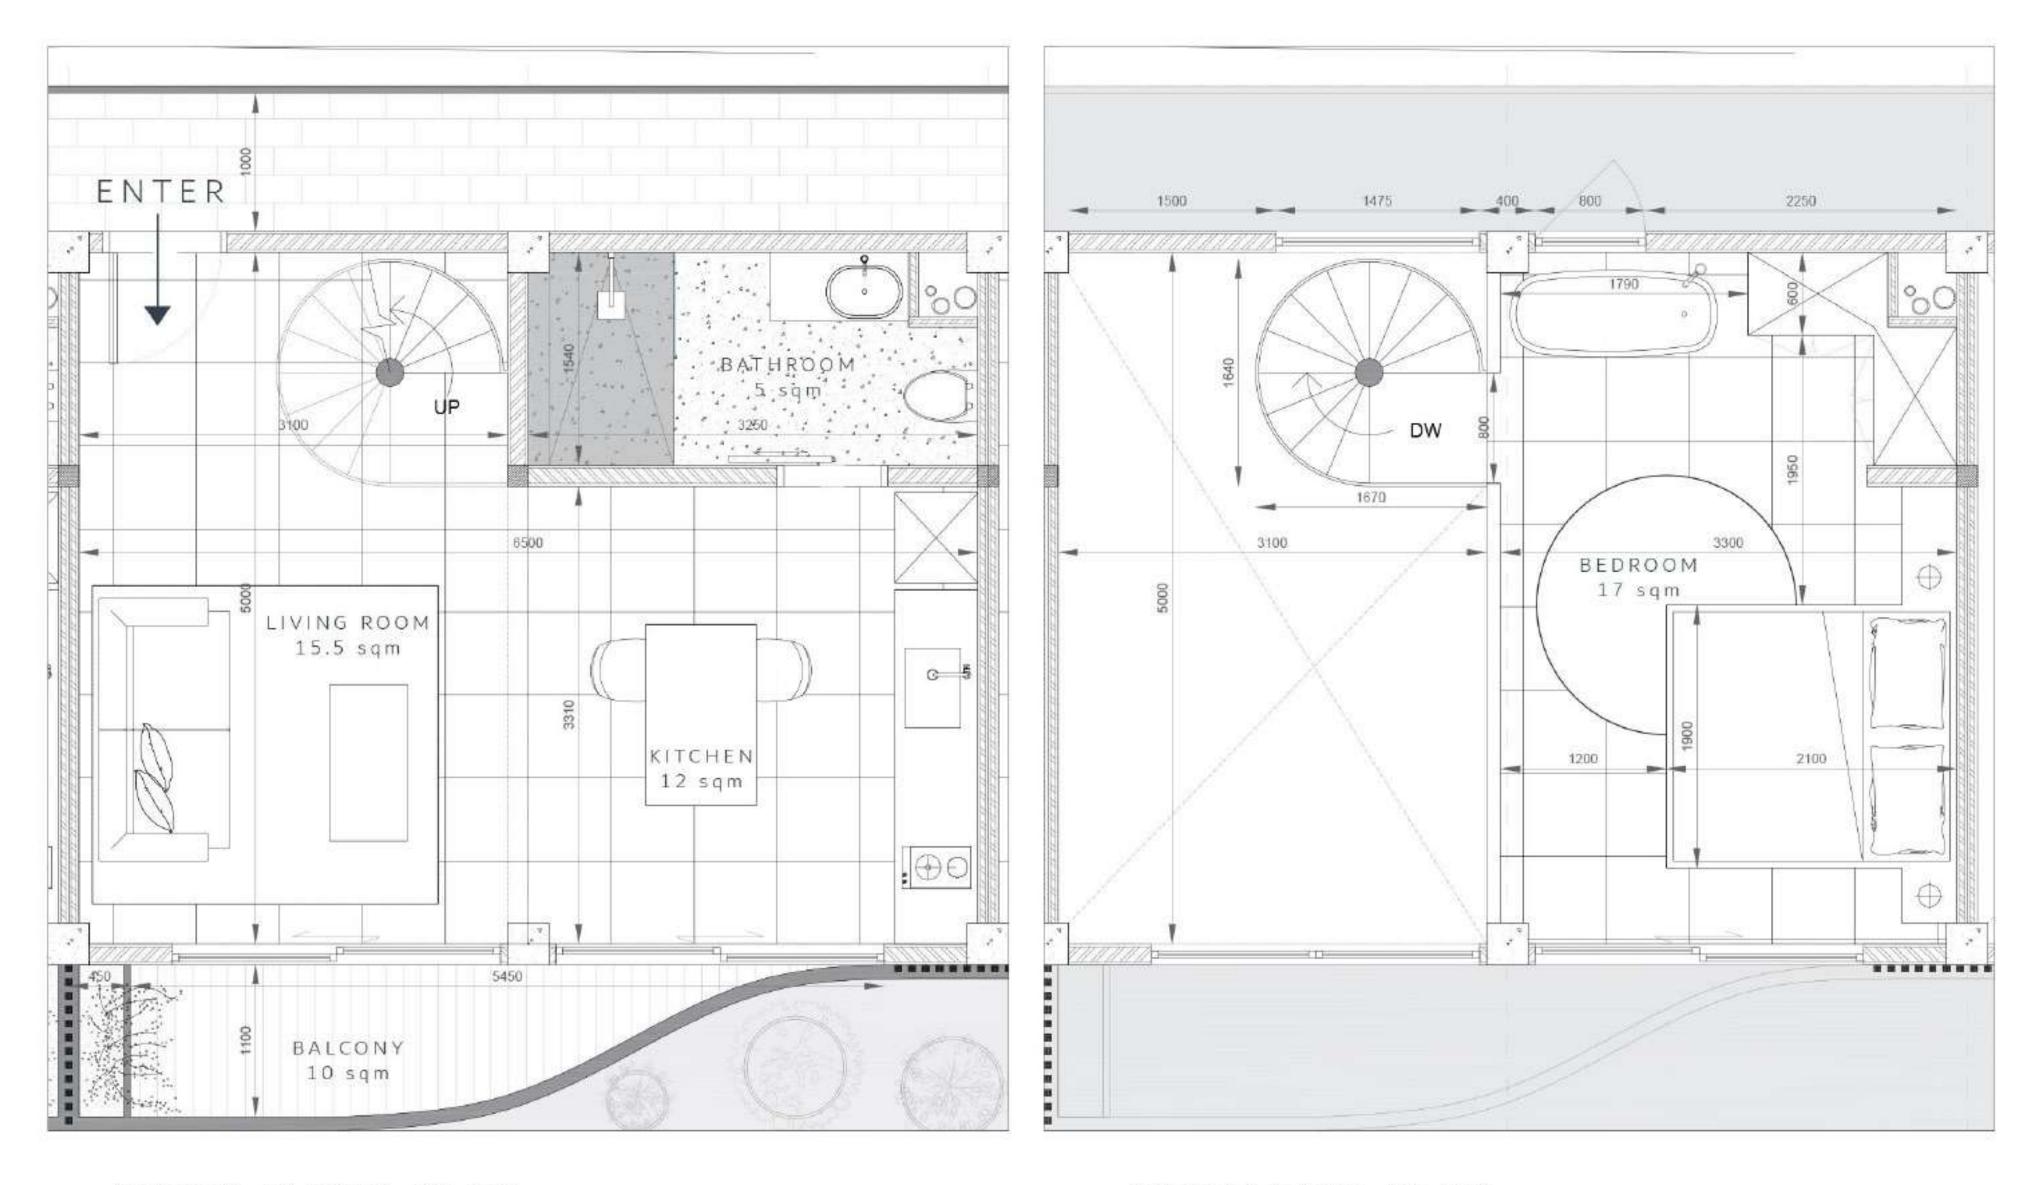

#### FLOOR PLAN | SF MEZZANINE

FLOOR PLAN | TF MEZZANINE

ENTER FLOOR PLAN

MEZZANINE PLAN

#### PROPERTY DETAIL

Starting Price : 150,000 Land Size : 790m2

Unit Size : Units vary in size, starting from 57 sqm and up to 130 sqm

Property Title : Freehold

**Bedrooms** : 19 units x 1 bedroom / 1 units x 2 bedroom

Style : Contemporary, Modern Tropical

Property Features : All of the units within Tropicana Loft Bingin feature private balconies and

a shared swimming pool. Contemporary architecture and interiors are by our partners at A|Rkey Design. On-site, residents will also have access to