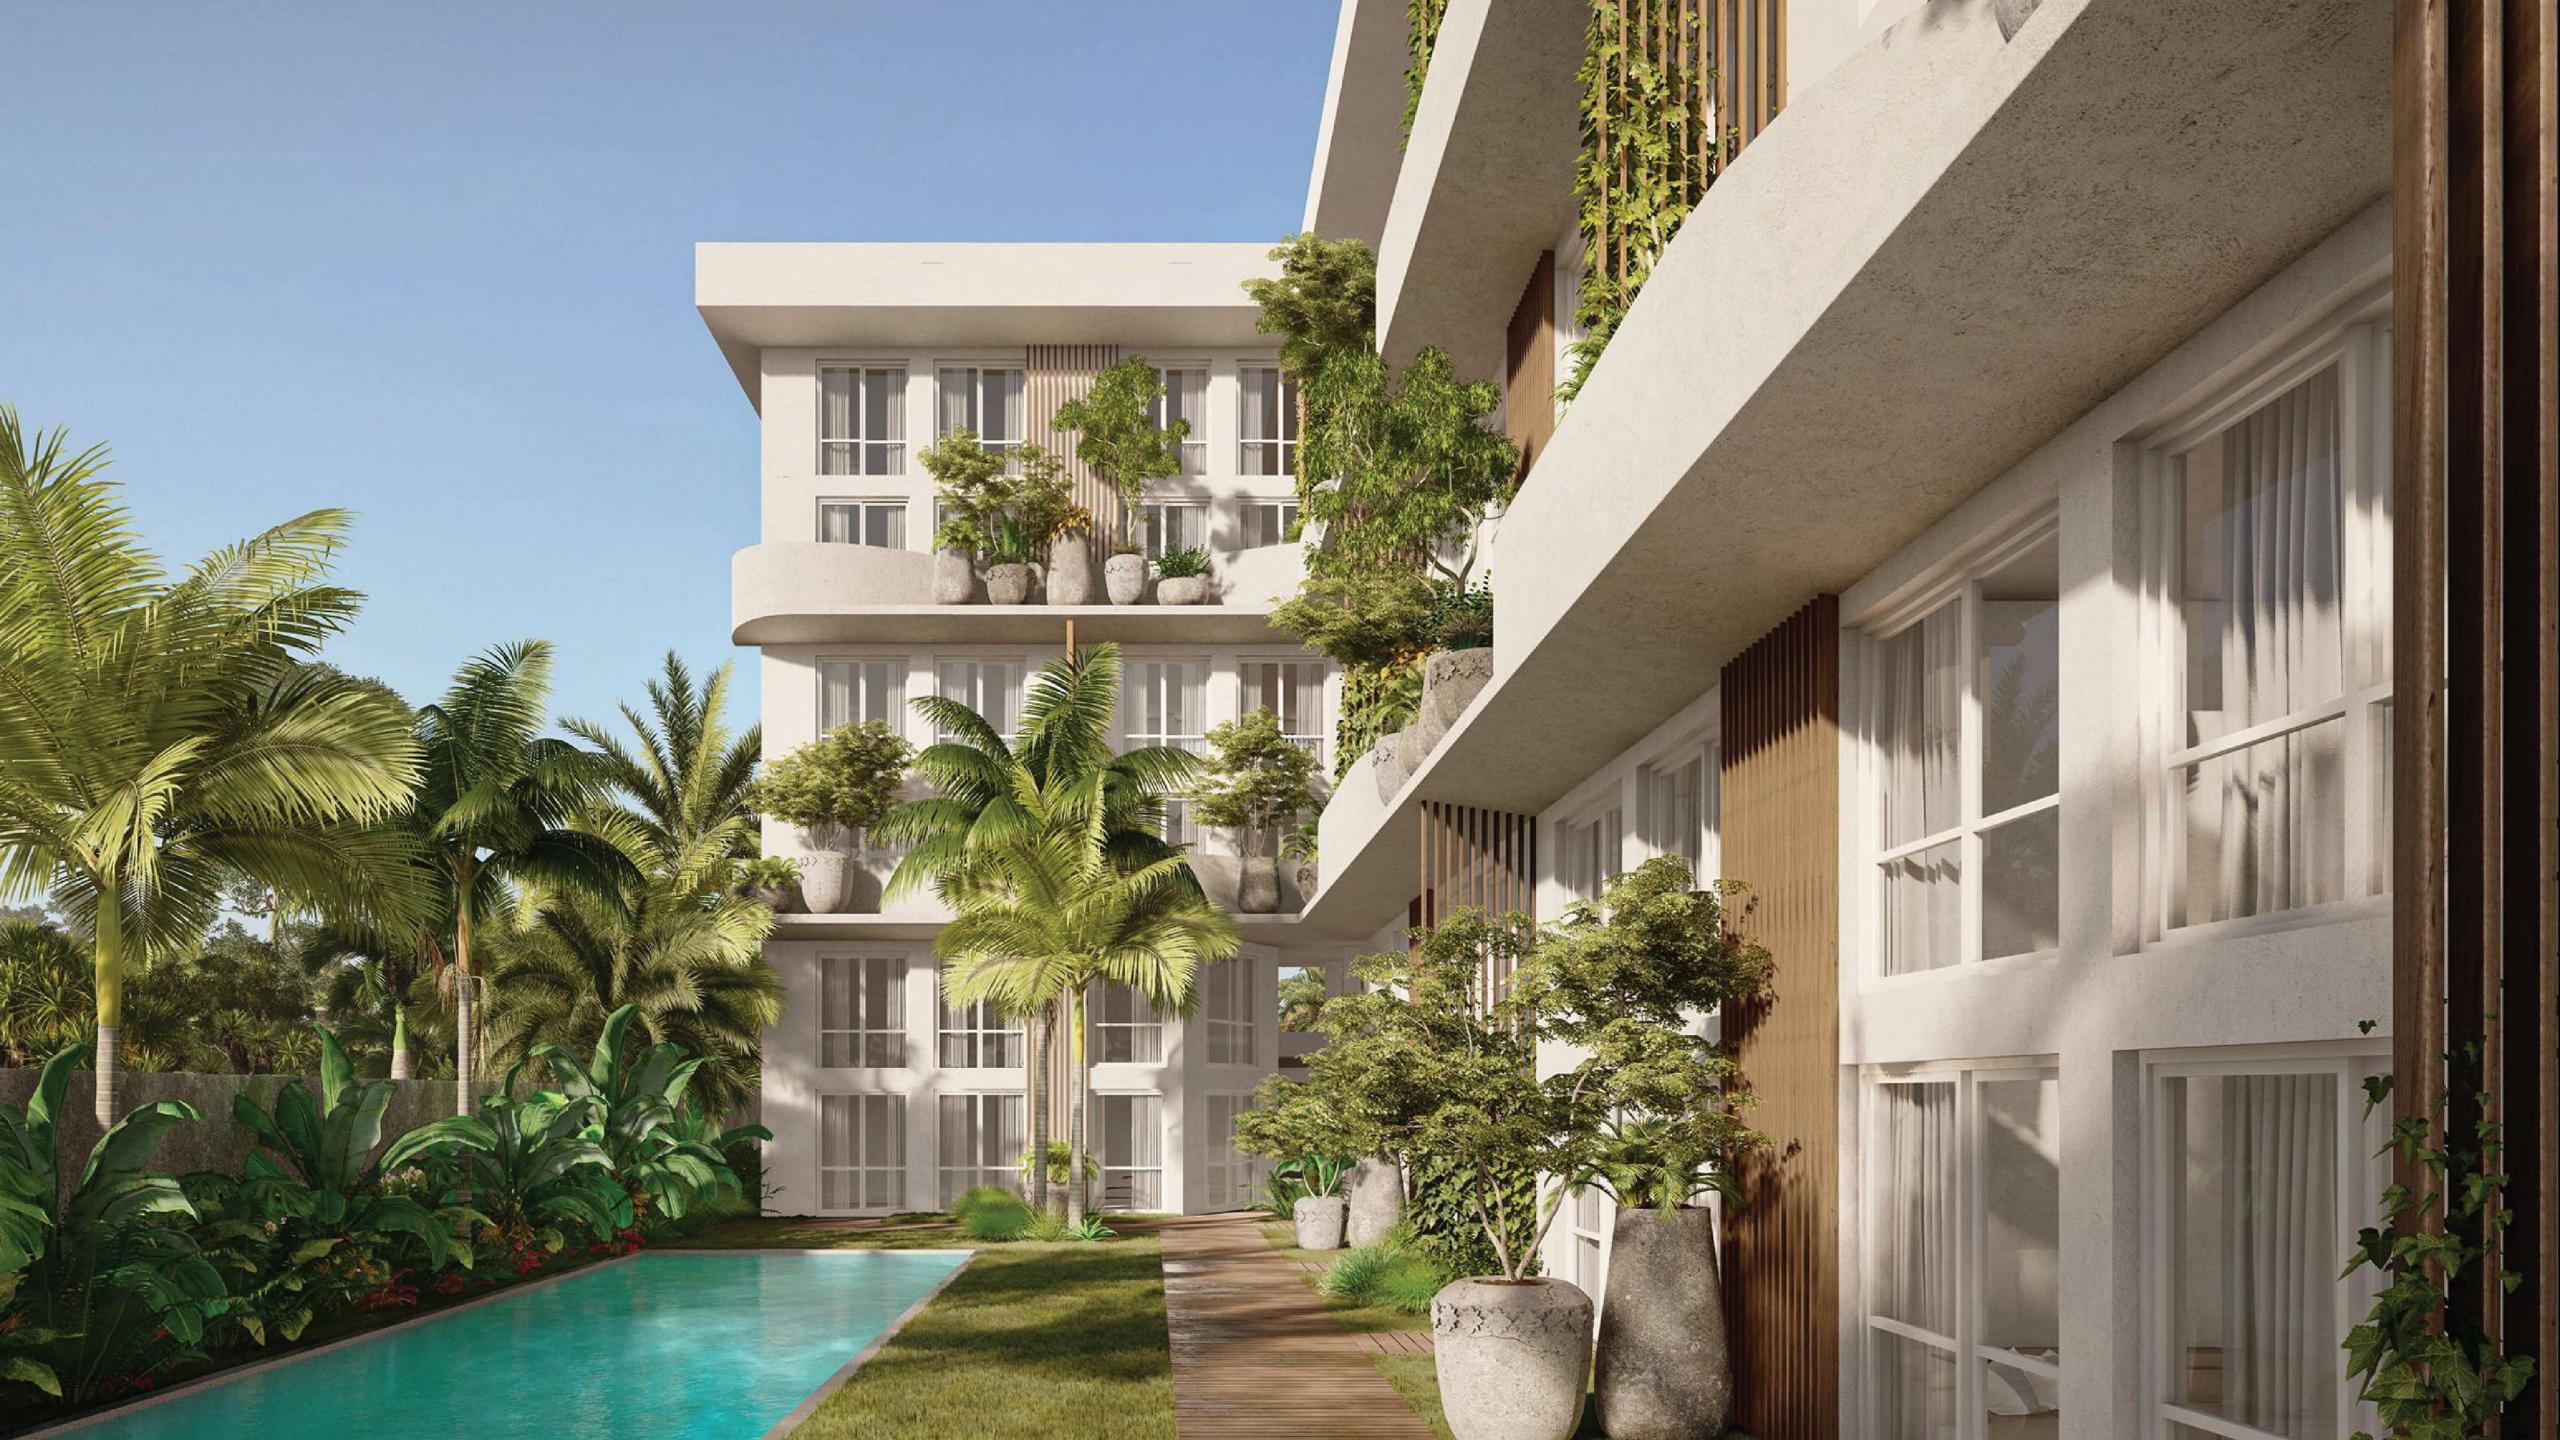

#### PROPERTY DETAIL

Starting Price : 150,000 Land Size : 790m2

Unit Size : Units vary in size, starting from 57 sqm and up to 130 sqm

Property Title : Freehold

**Bedrooms** : 19 units x 1 bedroom / 1 units x 2 bedroom

Style : Contemporary, Modern Tropical

Property Features : All of the units within Tropicana Loft Bingin feature private balconies and

a shared swimming pool. Contemporary architecture and interiors are by our partners at A|Rkey Design. On-site, residents will also have access to

parking, garden areas, extra storage spaces, and a concierge.

Pool : A shared swimming pool is available for residents

Location Highlights: Bingin, Uluwatu is known for its serene atmosphere and beautiful