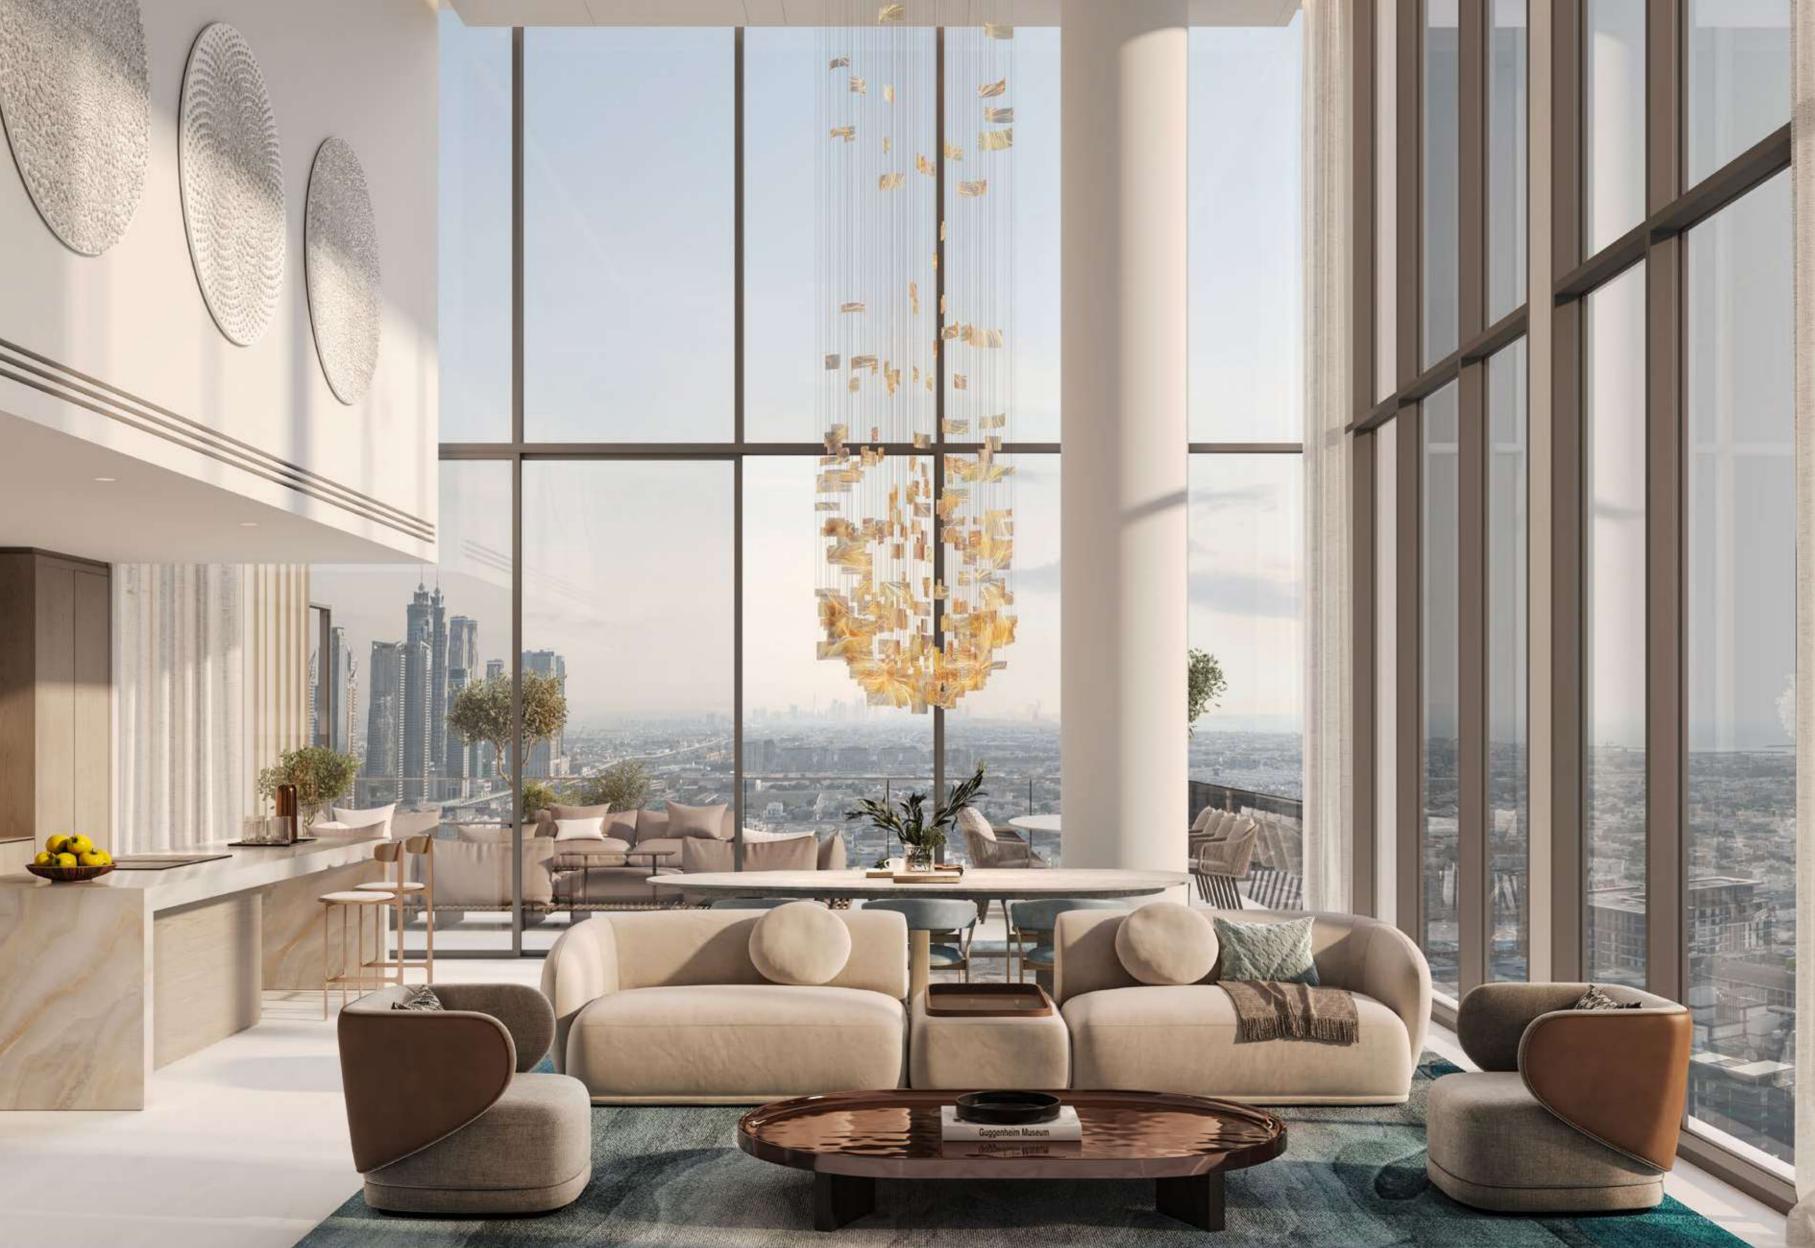

#### SKY-HIGH LUXURY

Contemporary living is elevated to unprecedented heights by superior finishes and sweeping vistas of the surrounding landscape.

#### DESIGNED FOR THE DISCERNING

Distinct special units in the unique cut-outs offer double-height living spaces and stunning views. Imagine waking up to a panoramic tapestry of the Dubai skyline, with sunlight cascading through floor-to-ceiling glass that blurs the line between your home and the vibrant city.

#### MODERN MASTERPIECE WITH AWE-INSPIRING VIEWS

The exquisite 5-bedroom duplex penthouse, featuring floor-to-ceiling windows and sleek modern lines, is beautifully complemented by exclusive interiors with a warm colour palette and offers unobstructed views of the sea and downtown.