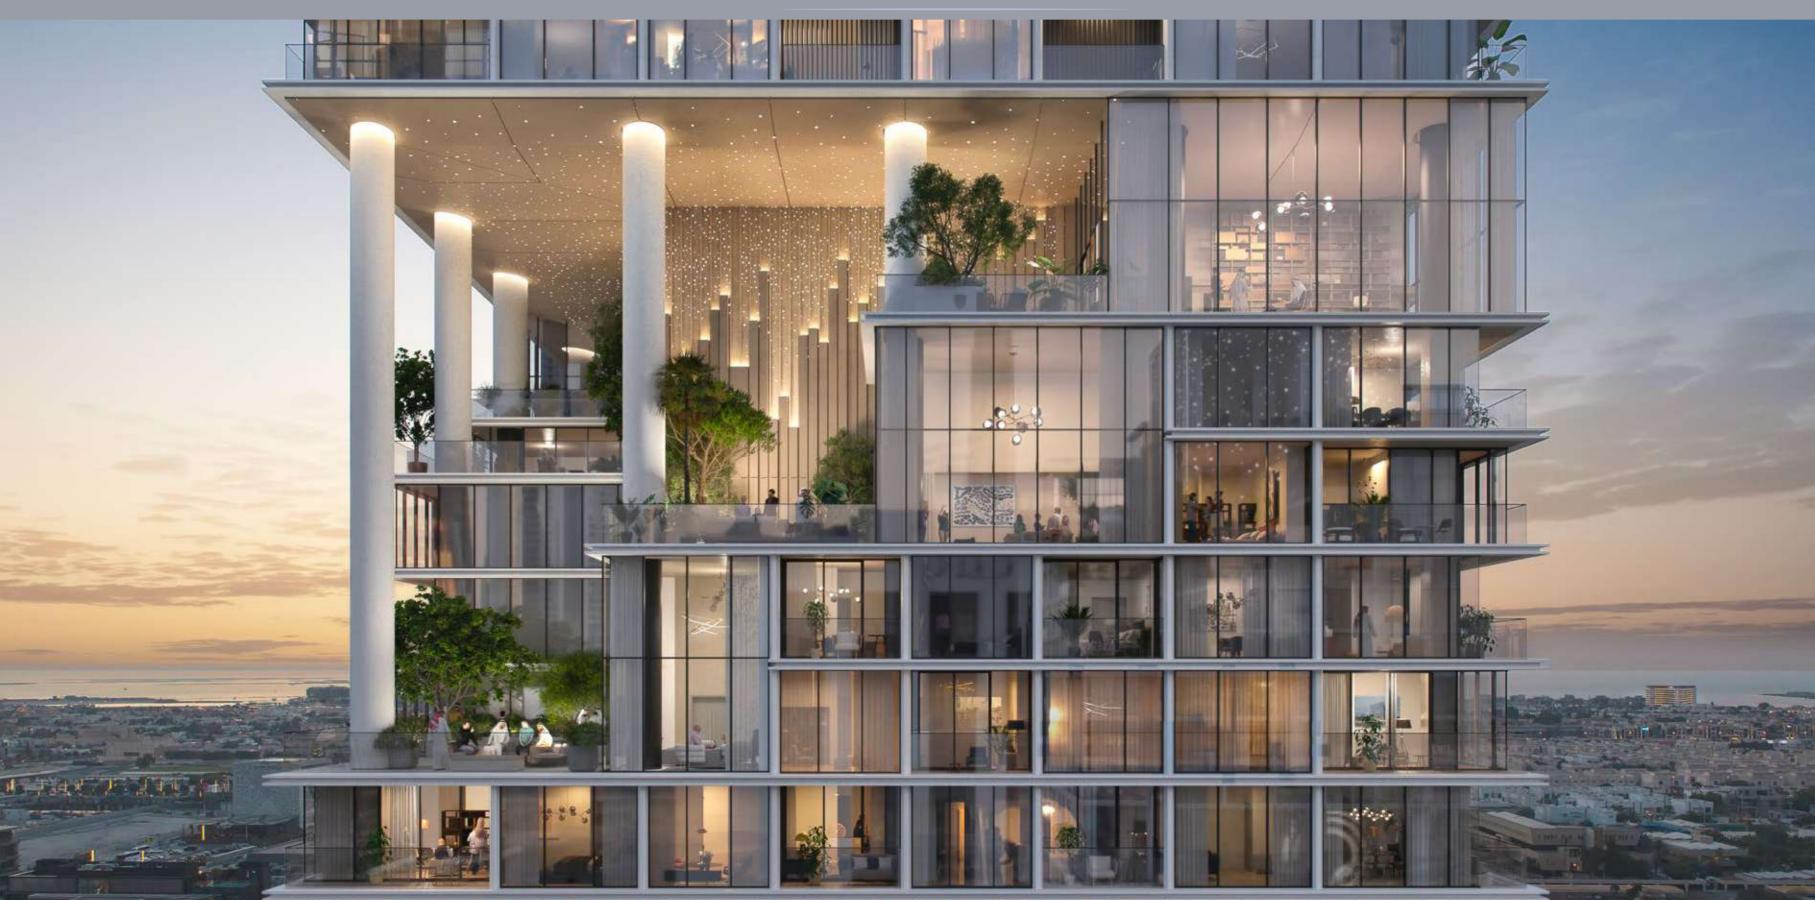

#### BEYOND BOUNDARIES

Double-height spaces feature amenities effortlessly blending into spacious external terraces, enriching the feeling of openness.

VIBRANT ELEGANCE ABOVE THE CITY

Rising above the city skyline, the luxurious Cigar Lounge provides a vibrant haven infused with rich hues and warmth. The lush planters and opulent surroundings create a retreat where you are invited to relax and unwind.

#### HEIGHTS OF ELEGANCE

Each cut-out features expansive terraces, thoughtfully designed with exclusive amenities. These terraces create a harmonious and vibrant experience for residents, set against the backdrop of an urban landscape and breathtaking views.

#### DESIGNED FOR THE DISCERNING

Distinct special units in the unique cut-outs offer double-height living spaces and stunning views. Imagine waking up to a panoramic tapestry of the Dubai skyline, with sunlight cascading through floor-to-ceiling glass that blurs the line between your home and the vibrant city.