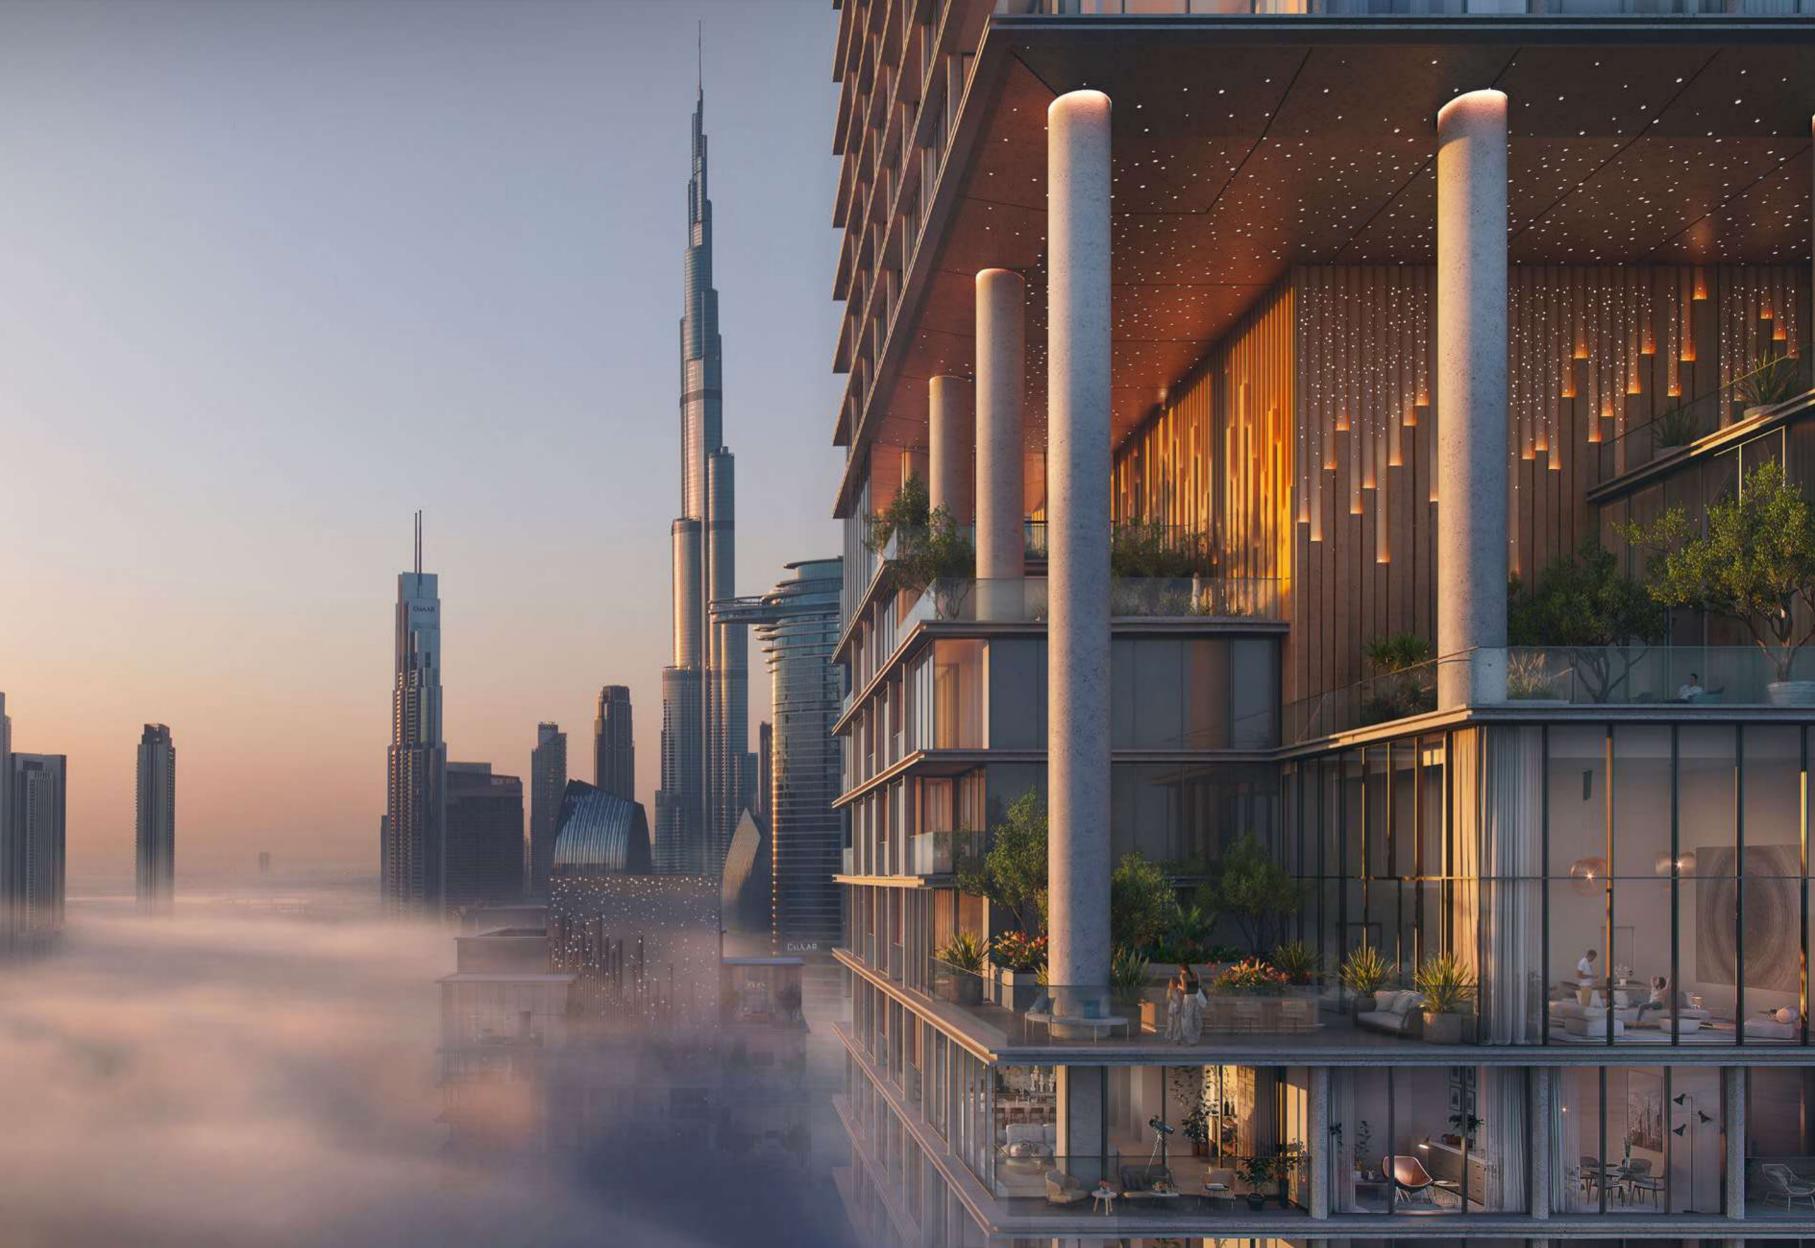

#### HEIGHTS OF ELEGANCE

Each cut-out features expansive terraces, thoughtfully designed with exclusive amenities. These terraces create a harmonious and vibrant experience for residents, set against the backdrop of an urban landscape and breathtaking views.

#### SKY-HIGH LUXURY

Contemporary living is elevated to unprecedented heights by superior finishes and sweeping vistas of the surrounding landscape.

#### DESIGNED FOR THE DISCERNING

Distinct special units in the unique cut-outs offer double-height living spaces and stunning views. Imagine waking up to a panoramic tapestry of the Dubai skyline, with sunlight cascading through floor-to-ceiling glass that blurs the line between your home and the vibrant city.

#### MODERN MASTERPIECE WITH AWE-INSPIRING VIEWS

The exquisite 5-bedroom duplex penthouse, featuring floor-to-ceiling windows and sleek modern lines, is beautifully complemented by exclusive interiors with a warm colour palette and offers unobstructed views of the sea and downtown.