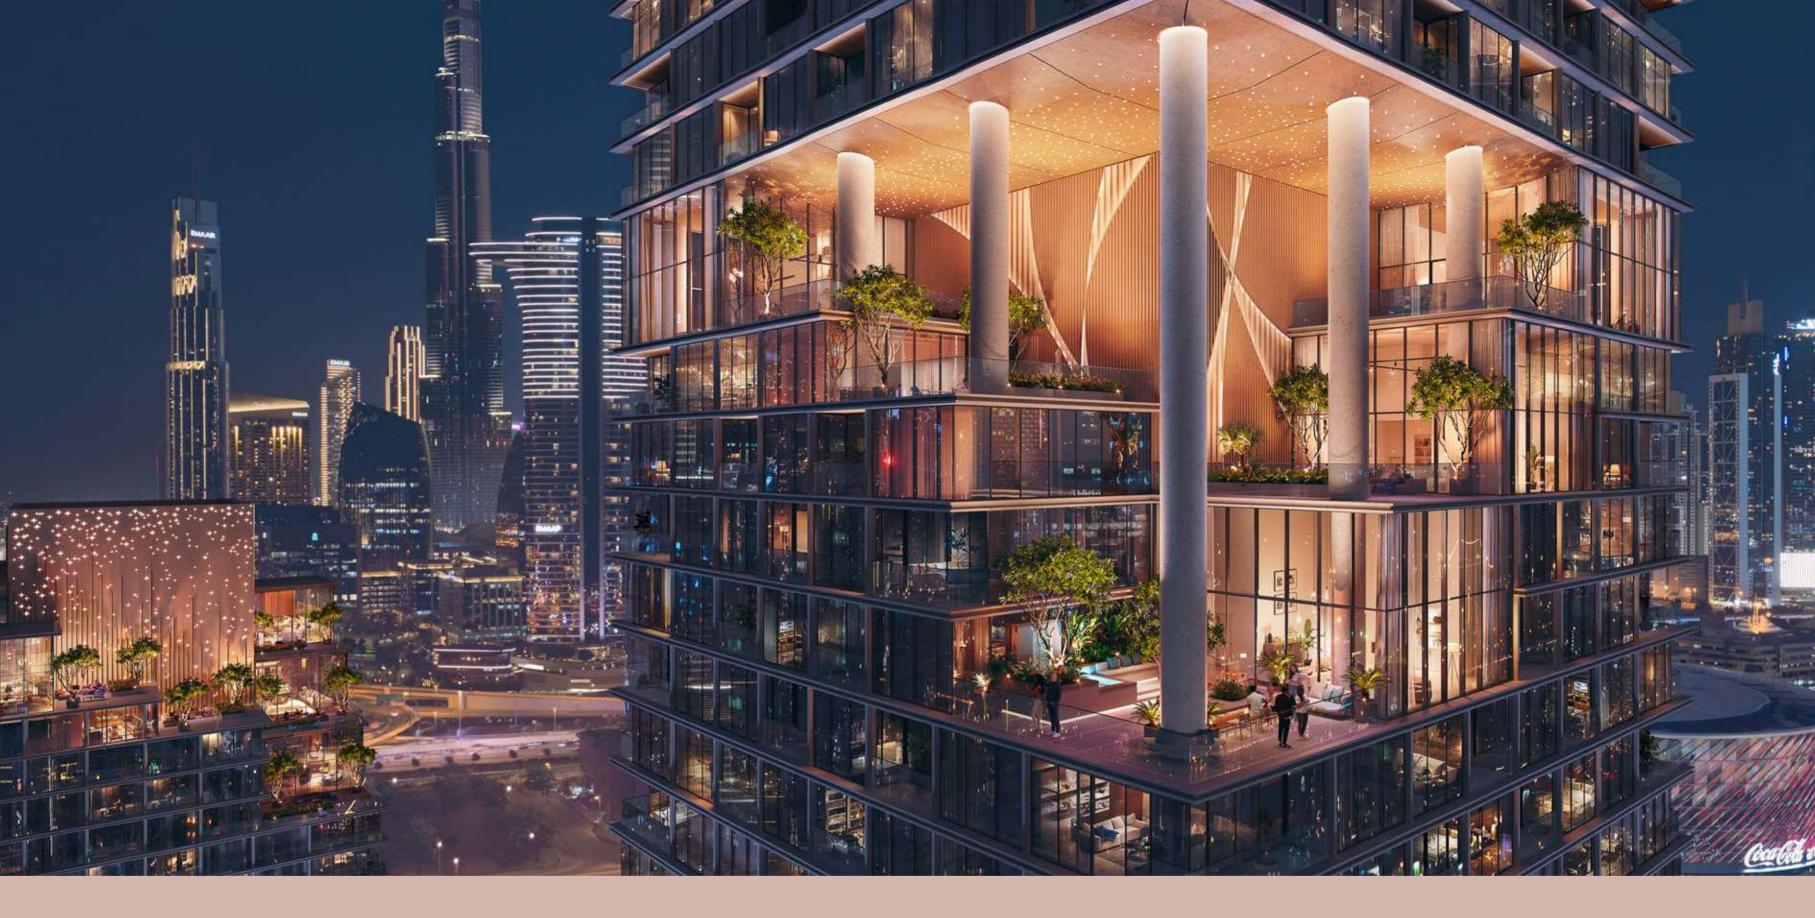

#### HEIGHTS OF ELEGANCE

Each cut-out features expansive terraces, thoughtfully designed with exclusive amenities. These terraces create a harmonious and vibrant experience for residents, set against the backdrop of an urban landscape and breathtaking views.

#### SKY-HIGH LUXURY

Contemporary living is elevated to unprecedented heights by superior finishes and sweeping vistas of the surrounding landscape.

#### DESIGNED FOR THE DISCERNING

Distinct special units in the unique cut-outs offer double-height living spaces and stunning views. Imagine waking up to a panoramic tapestry of the Dubai skyline, with sunlight cascading through floor-to-ceiling glass that blurs the line between your home and the vibrant city.