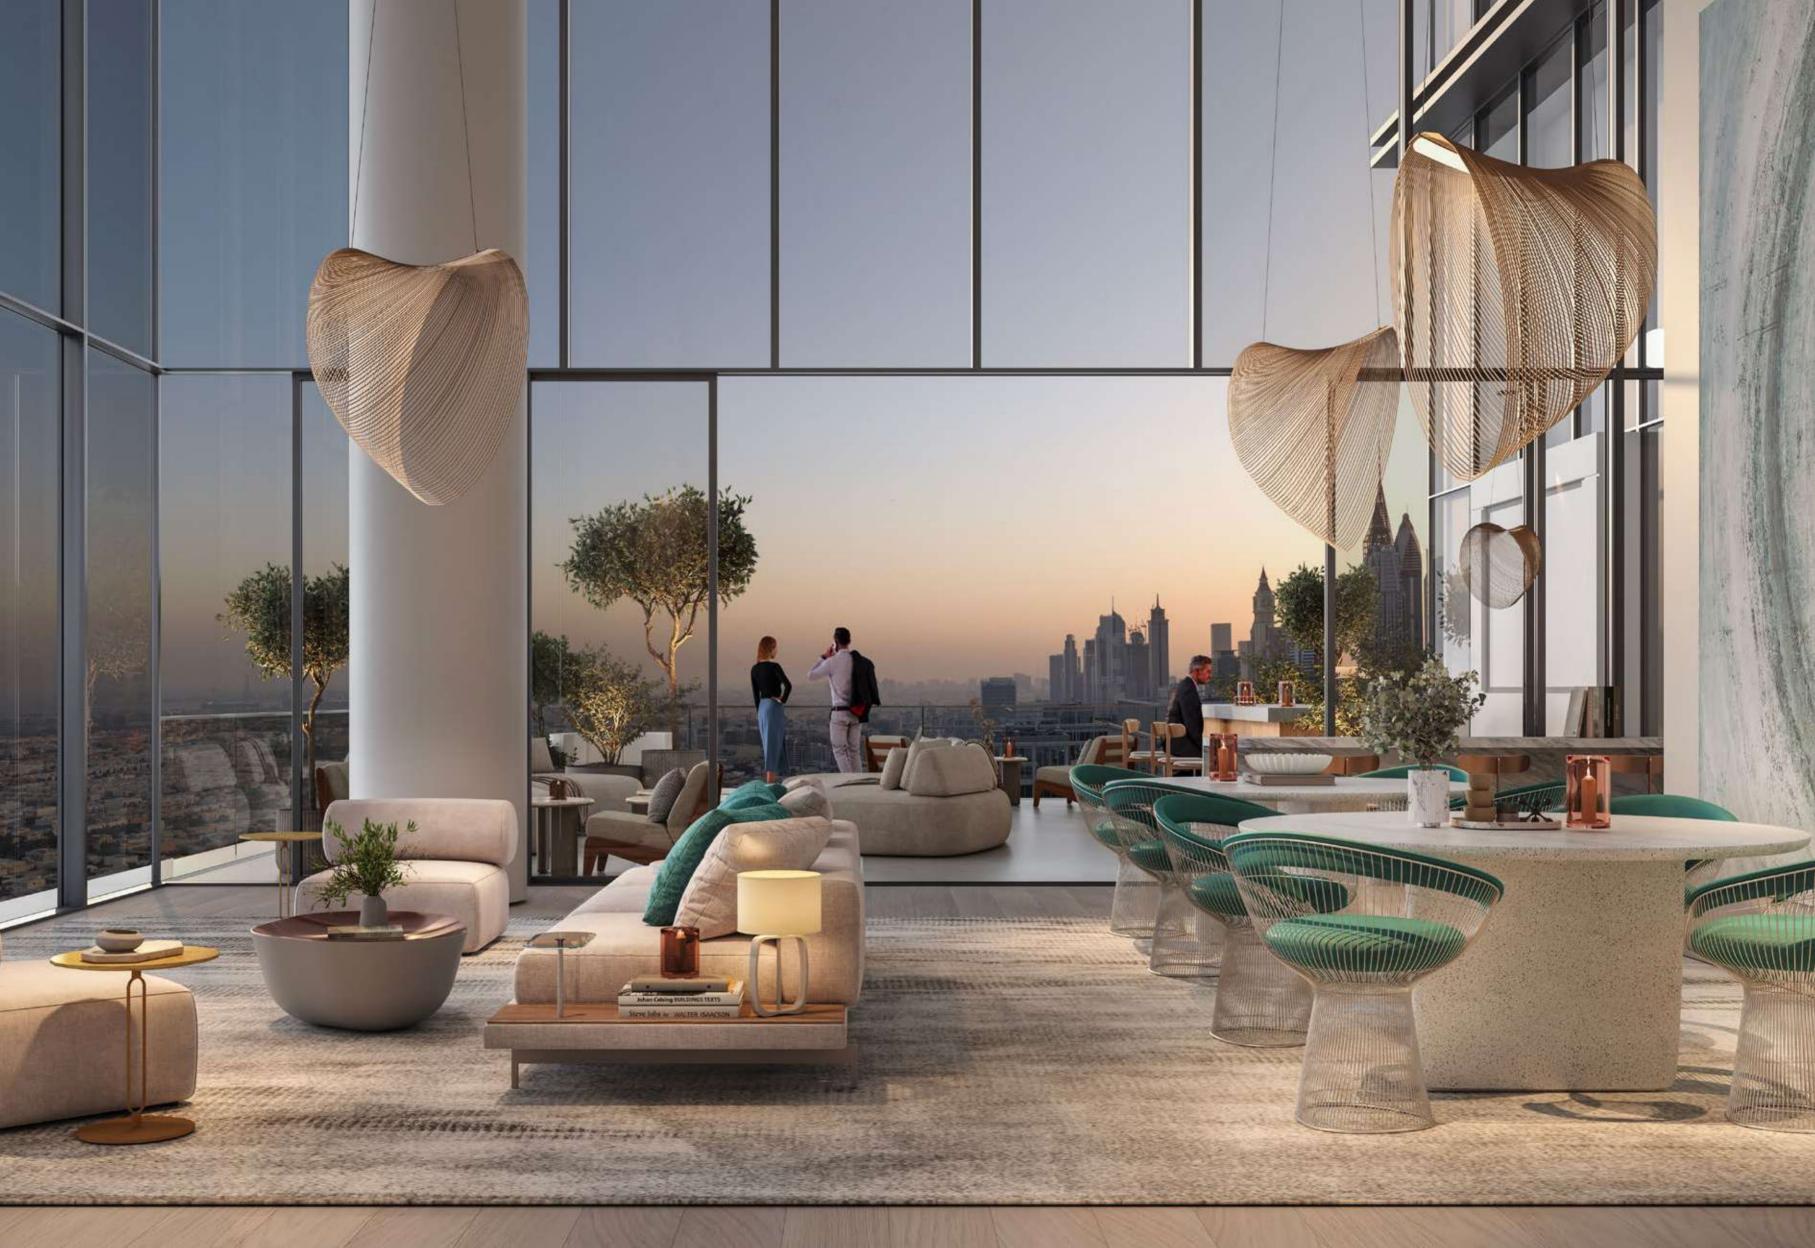

#### A HUB OF EXCELLENCE

Welcome to inviting double-height meeting lounges, co-working spaces, and business areas, complemented by private outdoor courtyards and encircled by reflective water features. These serene spaces are conveniently accessible directly from the drop-off area.

#### BEYOND BOUNDARIES

Double-height spaces feature amenities effortlessly blending into spacious external terraces, enriching the feeling of openness.

VIBRANT ELEGANCE ABOVE THE CITY

Rising above the city skyline, the luxurious Cigar Lounge provides a vibrant haven infused with rich hues and warmth. The lush planters and opulent surroundings create a retreat where you are invited to relax and unwind.