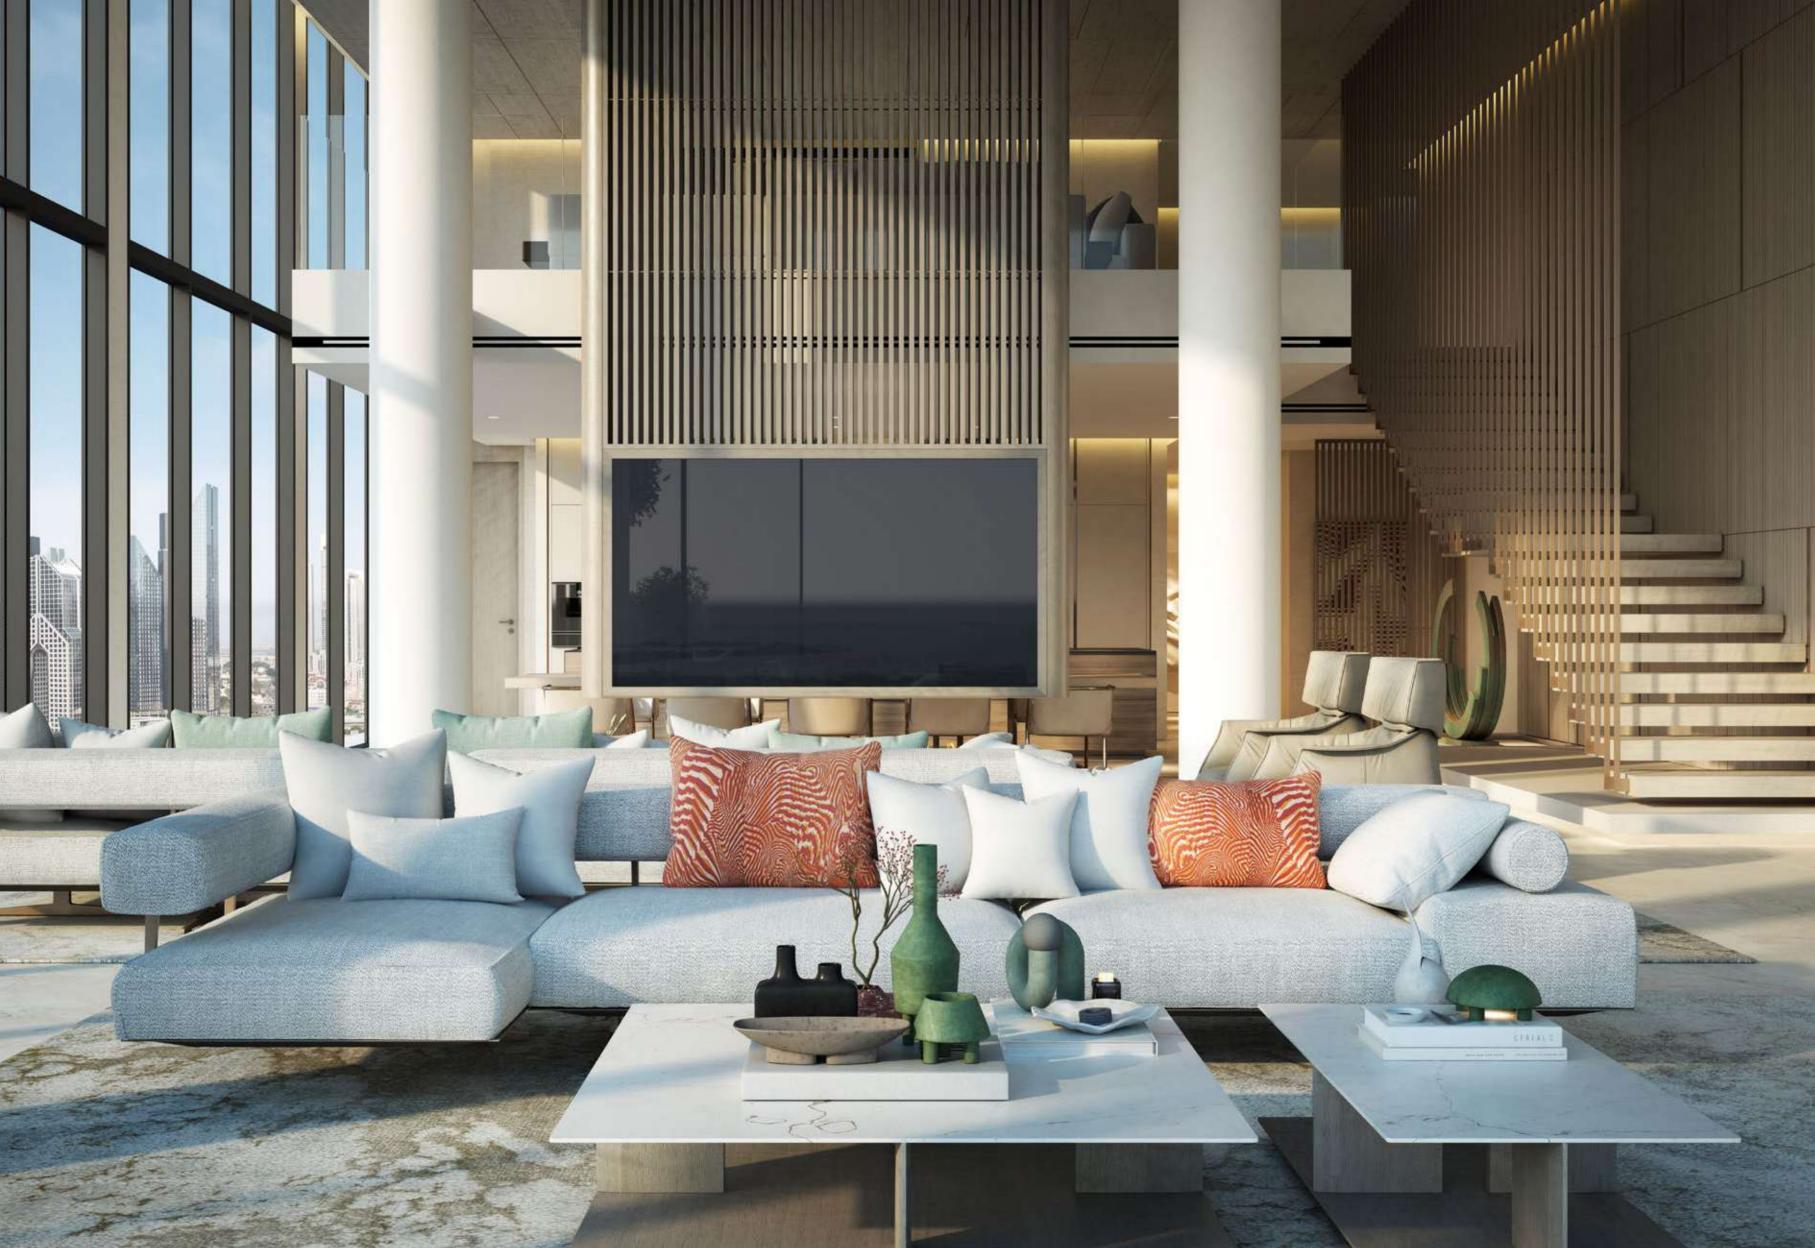

#### SKY-HIGH LUXURY

Contemporary living is elevated to unprecedented heights by superior finishes and sweeping vistas of the surrounding landscape.

#### DESIGNED FOR THE DISCERNING

Distinct special units in the unique cut-outs offer double-height living spaces and stunning views. Imagine waking up to a panoramic tapestry of the Dubai skyline, with sunlight cascading through floor-to-ceiling glass that blurs the line between your home and the vibrant city.

#### MODERN MASTERPIECE WITH AWE-INSPIRING VIEWS

The exquisite 5-bedroom duplex penthouse, featuring floor-to-ceiling windows and sleek modern lines, is beautifully complemented by exclusive interiors with a warm colour palette and offers unobstructed views of the sea and downtown.