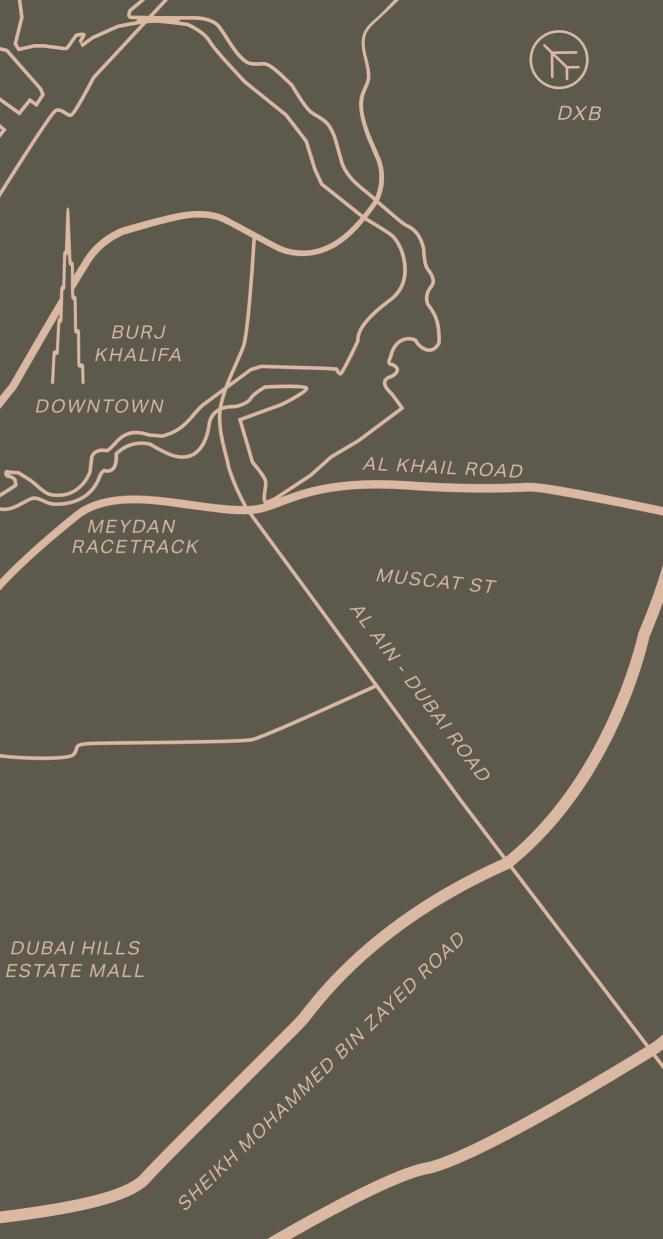

#### A COVETED ADDRESS

Situated along Al Safa Street, this coveted address offers residents easy access to well-established destinations and iconic landmarks in Dubai through major highways and road networks. Just 10 minutes from the pristine shores of Jumeirah Beach and 5 minutes from the vibrant energy of Downtown Dubai, this prime location provides an unparalleled living experience where residents can enjoy refined elegance, right in the heart of City Walk.

AL ARAB

HALL ROAD DUE EST

-0

A SEAMLESS BLEND OF URBAN CONVENIENCE AND PREMIUM LIVING

2-MINUTE DRIVE 2-MINUTE DRIVE 5-MINUTE DRIVE 10-MINUTE DRIVE 15-MINUTE DRIVE CITY WALK MALL SHEIKH ZAYED ROAD THE DUBAI MALL JUMEIRAH BEACH DXB AIRPORT