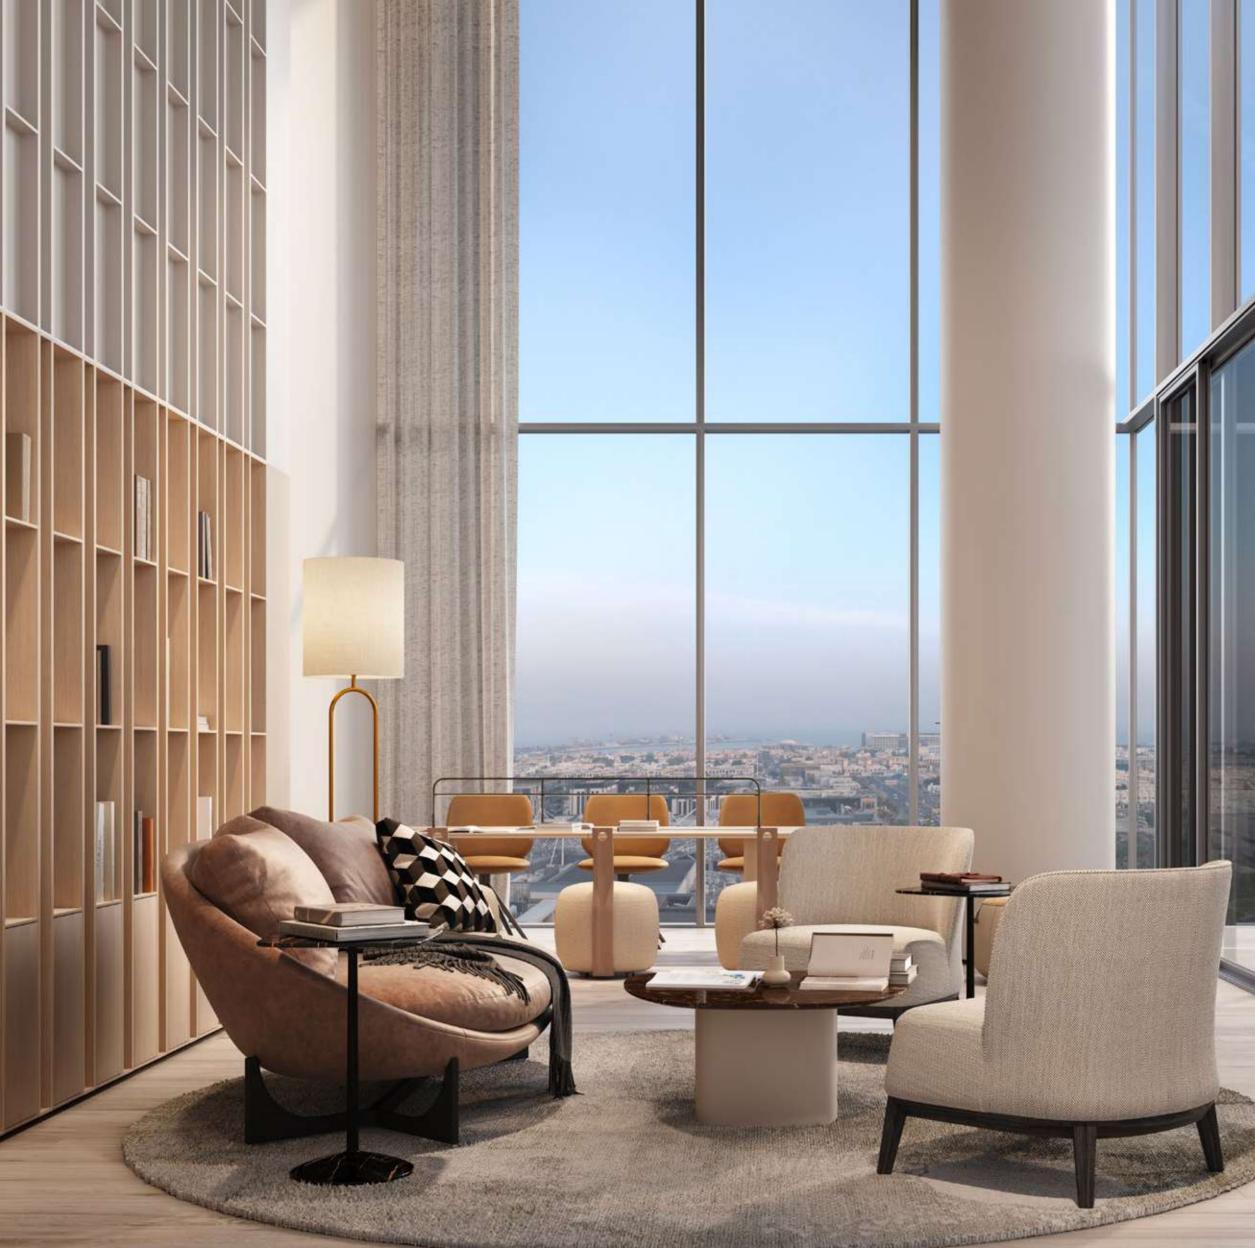

#### DESIGNED FOR THE DISCERNING

Distinct special units in the unique cut-outs offer double-height living spaces and stunning views. Imagine waking up to a panoramic tapestry of the Dubai skyline, with sunlight cascading through floor-to-ceiling glass that blurs the line between your home and the vibrant city.

#### MODERN MASTERPIECE WITH AWE-INSPIRING VIEWS

The exquisite 5-bedroom duplex penthouse, featuring floor-to-ceiling windows and sleek modern lines, is beautifully complemented by exclusive interiors with a warm colour palette and offers unobstructed views of the sea and downtown.