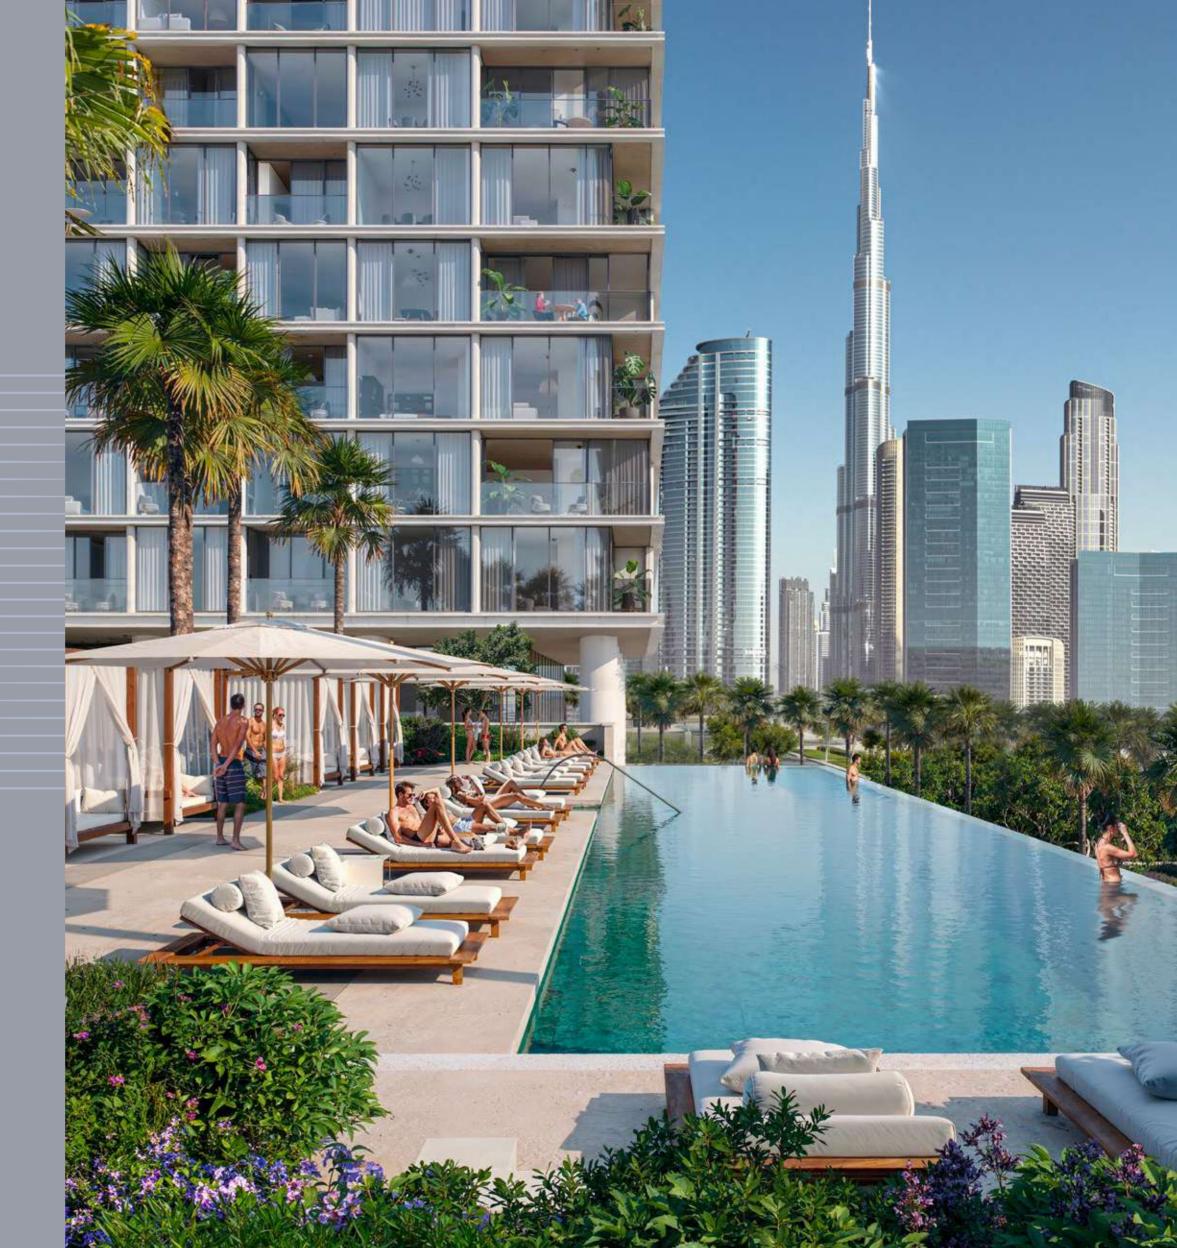

#### SUN-FILLED INFINITY POOL

An elegant urban retreat awaits on the podium level, featuring a dedicated children's pool alongside a refined lap pool for the more experienced swimmers. The expansive pool deck invites sun-filled relaxation, while the dedicated BBQ area offers an ideal setting for alfresco dining under the open sky.