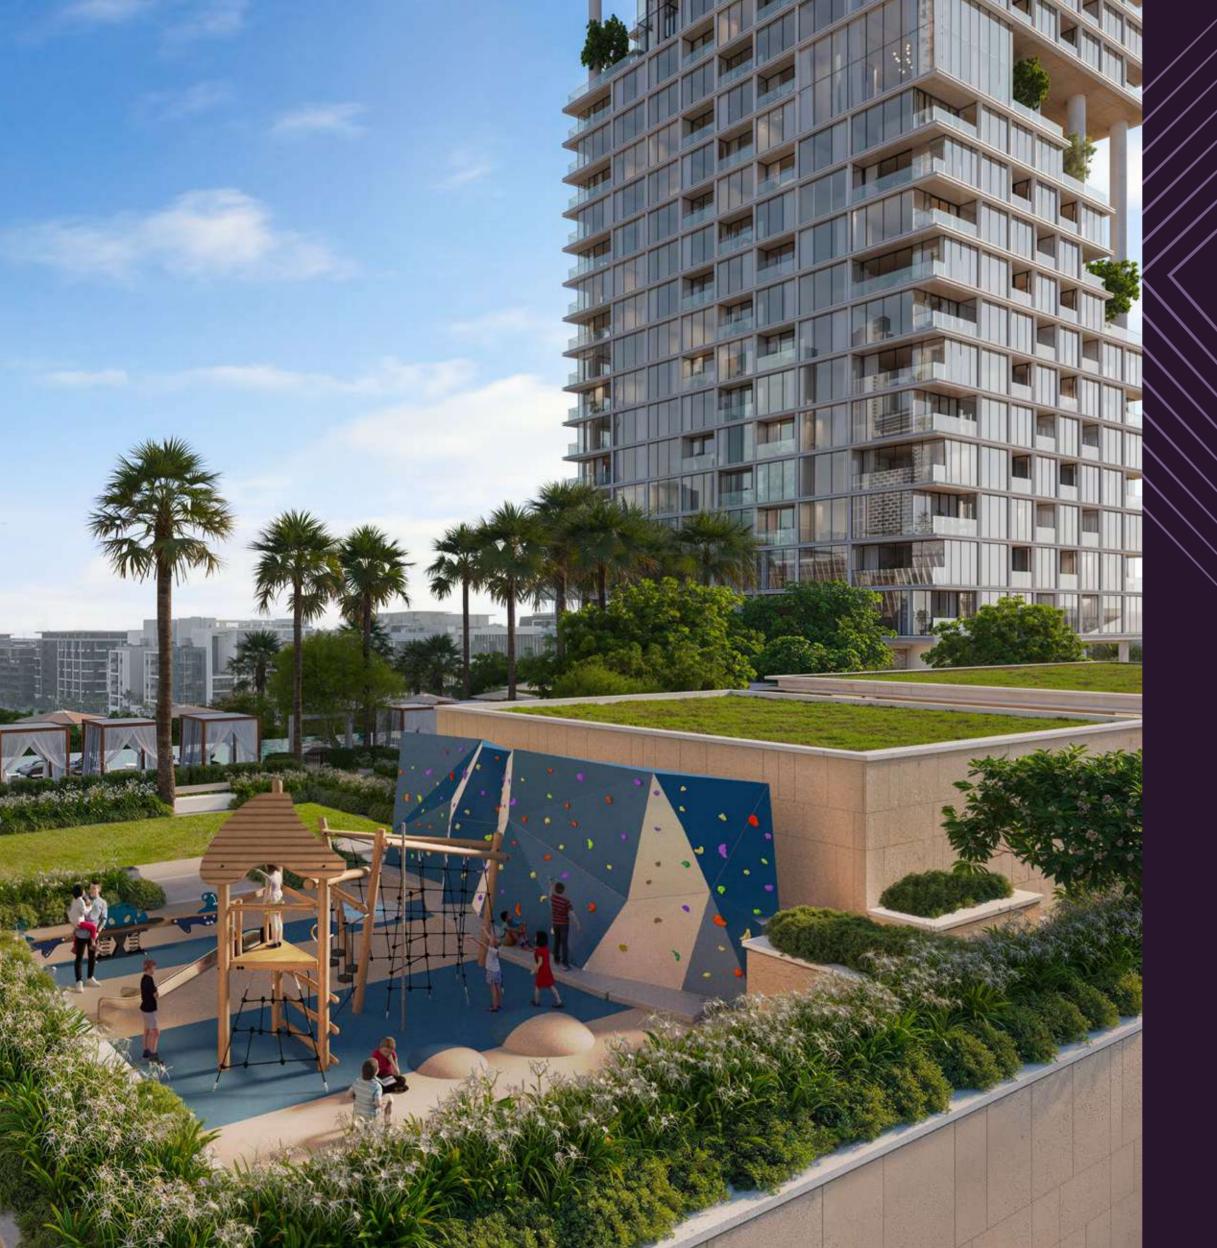

#### ENRICHING PLAYGROUNDS

Designed to spark the imagination and foster physical activity, this enchanting space features climbing walls, slides, and swing sets, all set against a backdrop of lush greenery and colourful flower beds. It's equipped with soft flooring and shaded resting spots, allowing children to explore and play in a secure environment.