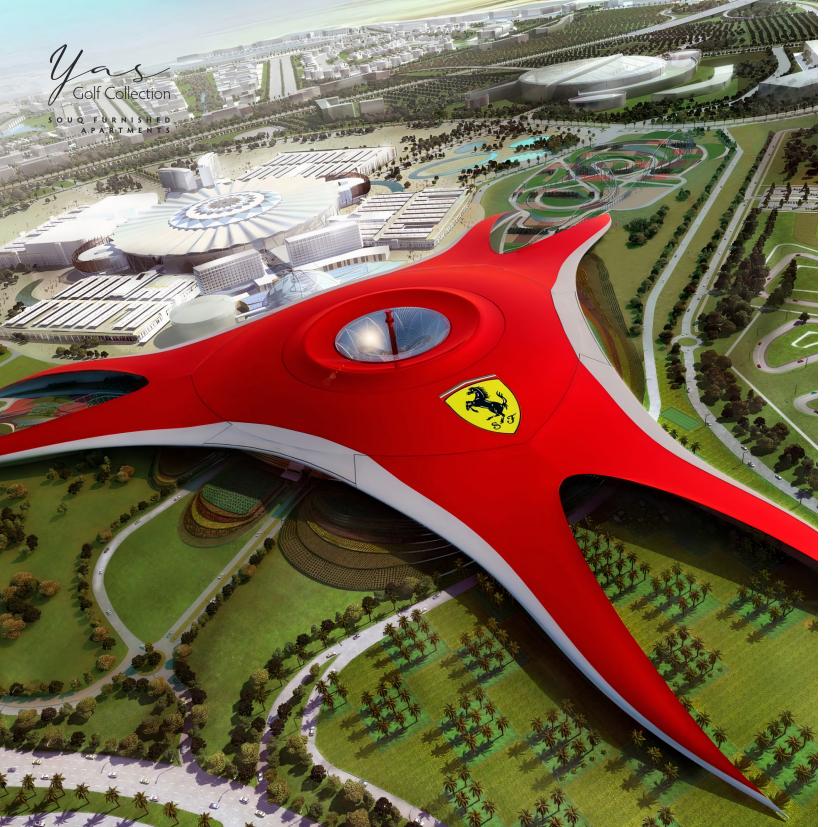

#### Island infrastructure

Yas Artificial Island is a 10-minute drive from Abu Dhabi International Airport and 20 minutes from Abu Dhabi city centre. Yas Island has three theme parks and plenty of entertainment for all tastes.

#### Ferrari World Abu Dhabi

Ferrari World Abu Dhabi, also known as Ferrari World, near the capital of the Emirates, is the world's largest indoor theme park dedicated to the Ferrari brand. In the park, you can fly over Italy on a special simulator, swim along the ocean floor and ride at a speed of 240 km/h on the world's fastest roller coaster.