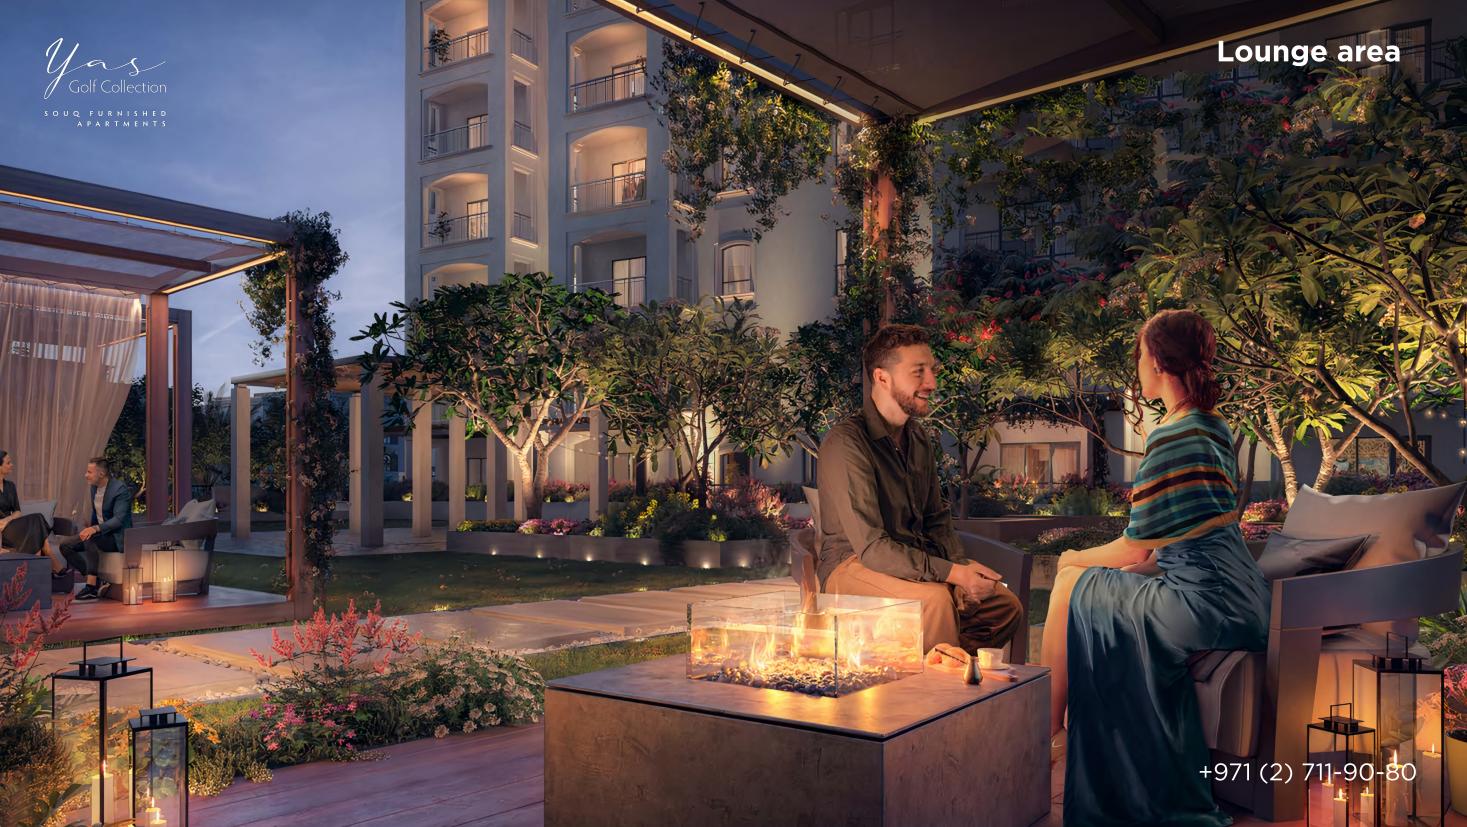

# Three outdoor pools on site

The best place to go if you want to relax and rejuvenate is one of the three resident-only podium pools.

### **Outdoor areas for sports**

Lawns for group yoga and Pilates classes will be arranged near the gym. Also, there will be playgrounds for basketball and football.