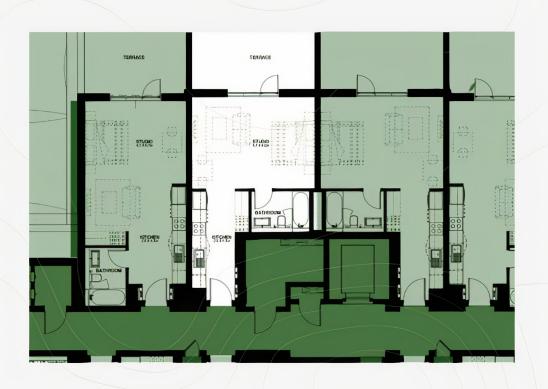

# **New island project**

Yas Golf Collection is a resort village of several 9-10 storey buildings on the famous Yas Island in Abu Dhabi. It overlooks the Yas Links golf course, providing close proximity to world-class recreation as well as major annual global sporting events.



















## **Apartments and duplexes**

The project will include studios, one-, two- and three-room apartments, as well as two- and three-room duplexes.





## **Finishing**

All apartments are rented finished. The Italian design group Corrazzzin has developed furniture especially for the project, which can be purchased separately.









## **Studio options**





### STUDIO TYPE A-3A

TOTAL AREA (GSA) 59.4M<sup>2</sup>





+971 (2) 711-90-80

### STUDIO TYPE B-1D

TOTAL AREA (GSA) 61.0M<sup>2</sup>





Building 2







### STUDIO TYPE B-3

TOTAL AREA (GSA) 54.3M2





## Layouts

+971 (2) 711-90-80

### STUDIO TYPE B-5

TOTAL AREA (GSA) 46.6M2







# 1 BEDROOM TYPE A-3

TOTAL AREA (GSA) 74.1M<sup>2</sup>





+971 (2) 711-90-80

# 1 BEDROOM TYPE A-4

TOTAL AREA (GSA) 82.6M<sup>2</sup>











# Three outdoor pools on site

The best place to go if you want to relax and rejuvenate is one of the three resident-only podium pools.











### **Outdoor areas for sports**

Lawns for group yoga and Pilates classes will be arranged near the gym. Also, there will be playgrounds for basketball and football.









### **Yas Golf Links membership**

Residents of the project will receive a membership in the Yas Golf Links golf club for a period of one year. Gather your friends and arr