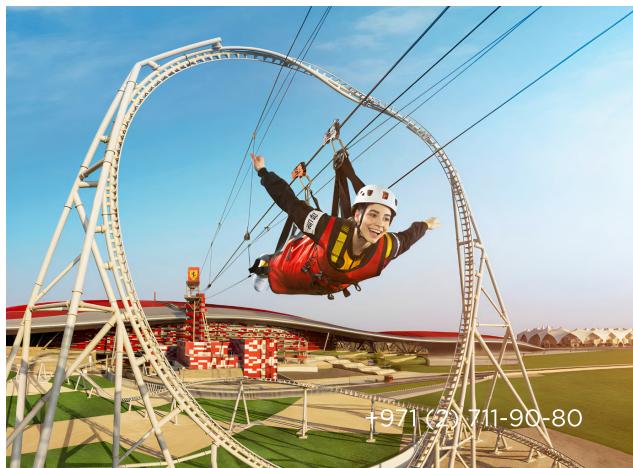

#### Ferrari World Abu Dhabi

Ferrari World Abu Dhabi, also known as Ferrari World, near the capital of the Emirates, is the world's largest indoor theme park dedicated to the Ferrari brand. In the park, you can fly over Italy on a special simulator, swim along the ocean floor and ride at a speed of 240 km/h on the world's fastest roller coaster.