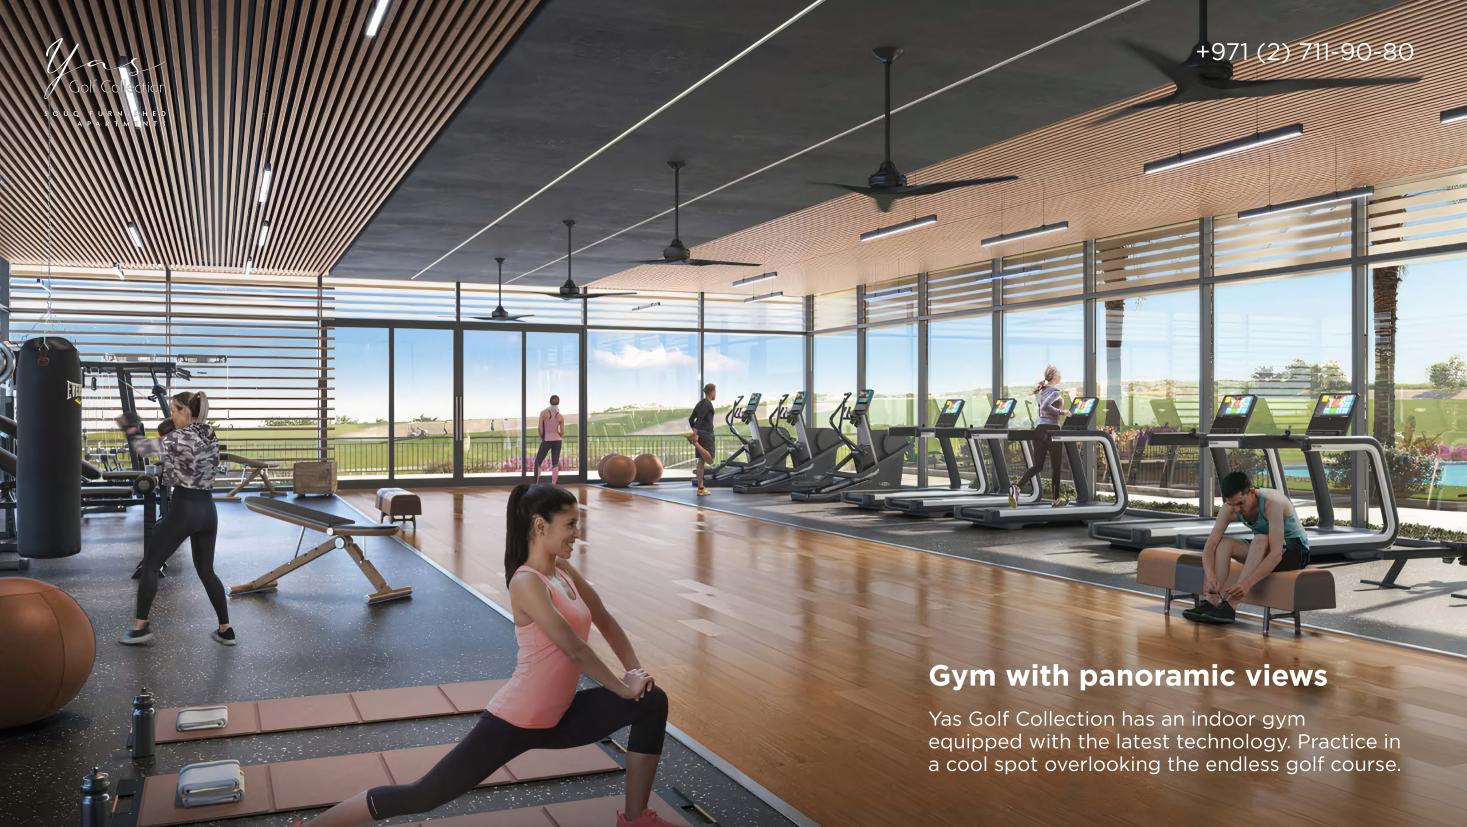

### **Outdoor areas for sports**

Lawns for group yoga and Pilates classes will be arranged near the gym. Also, there will be playgrounds for basketball and football.