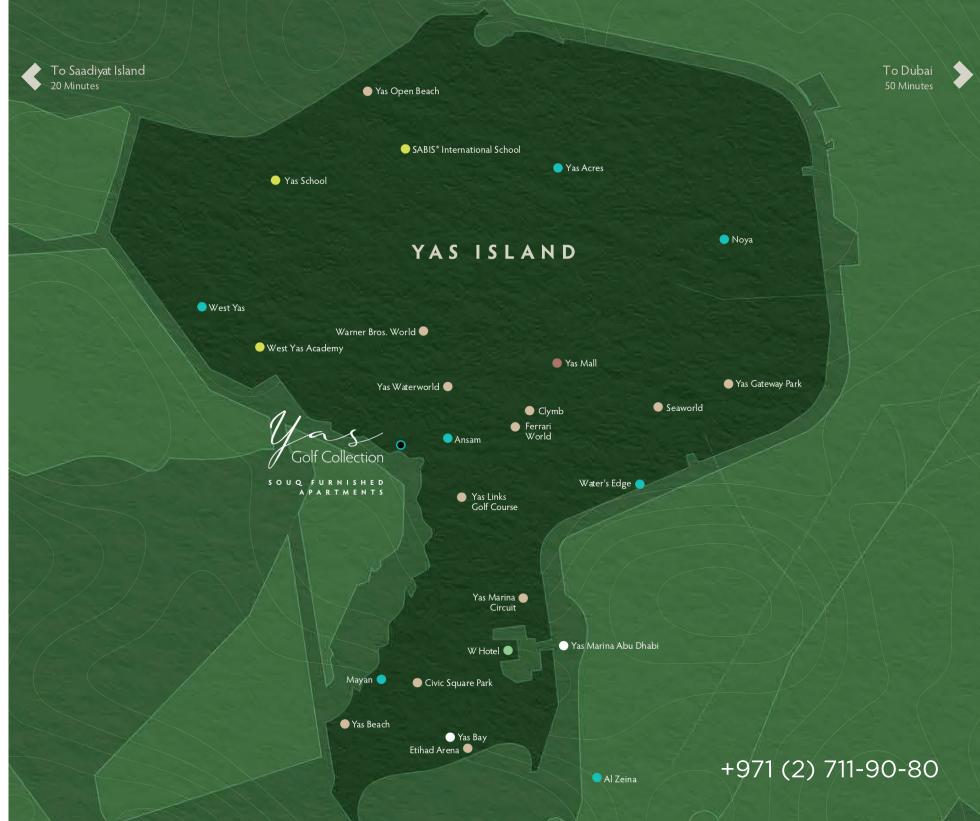

#### Island infrastructure

Yas Artificial Island is a 10-minute drive from Abu Dhabi International Airport and 20 minutes from Abu Dhabi city centre. Yas Island has three theme parks and plenty of entertainment for all tastes.

#### Ferrari World Abu Dhabi

Ferrari World Abu Dhabi, also known as Ferrari World, near the capital of the Emirates, is the world's largest indoor theme park dedicated to the Ferrari brand. In the park, you can fly over Italy on a special simulator, swim along the ocean floor and ride at a speed of 240 km/h on the world's fastest roller coaster.

#### **Yas Water World**

One of the largest water parks in the Middle East has opened 35 km from Abu Dhabi on the artificial island of Yas. Its fantastic design is reminiscent of magical castles from Arabian tales. The water park has several children's areas, high-speed and lazy rivers, pools for surfers.