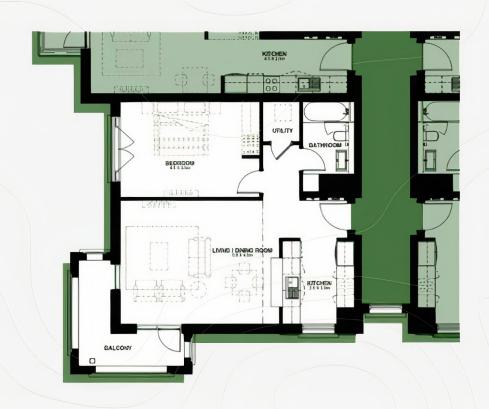

## Layouts

+971 (2) 711-90-80

# 1 BEDROOM TYPE A-3

TOTAL AREA (GSA) 74.1M<sup>2</sup>

+971 (2) 711-90-80

# 1 BEDROOM TYPE A-4

TOTAL AREA (GSA) 82.6M<sup>2</sup>