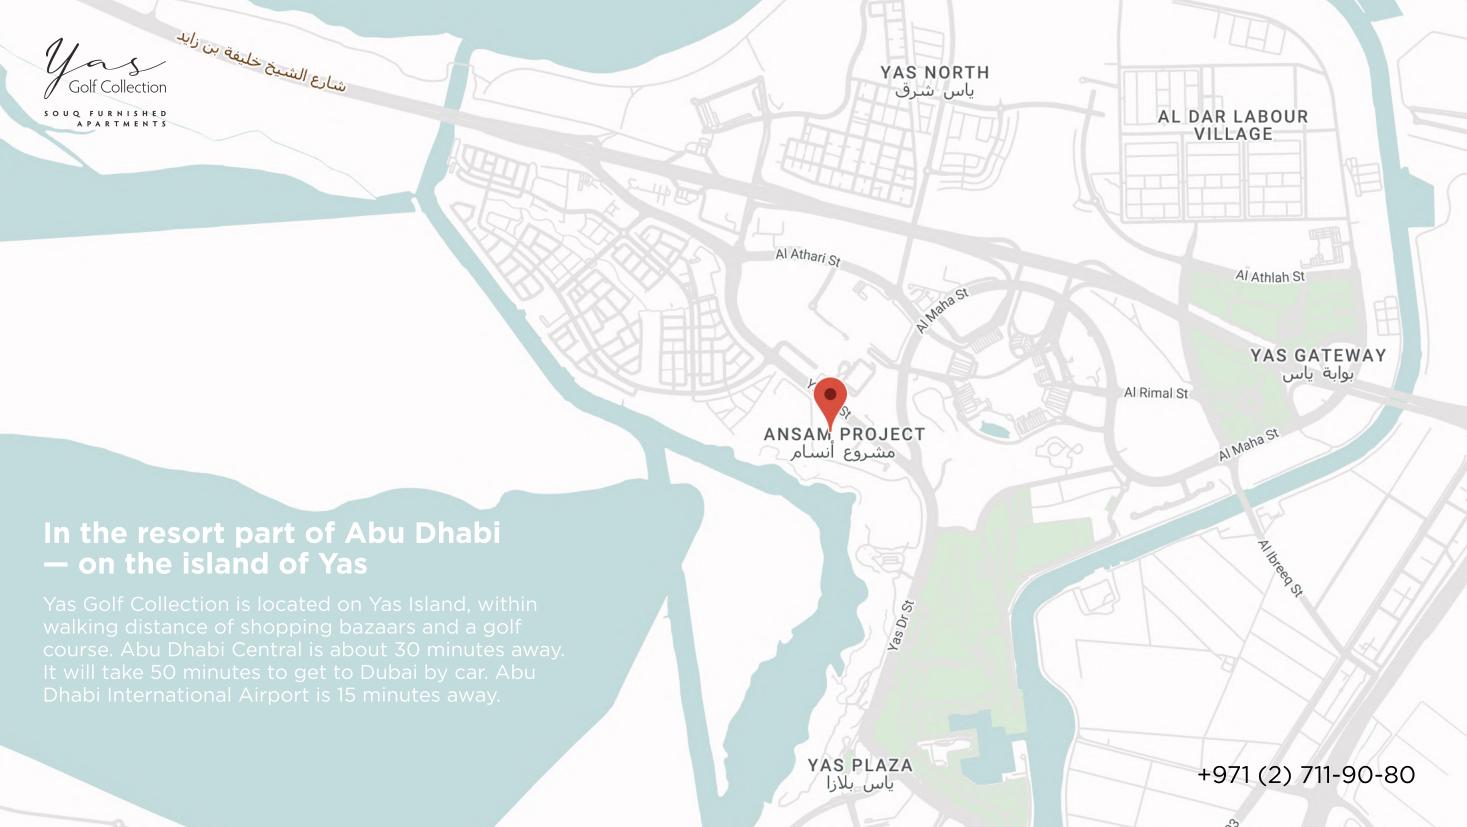

## **New island project**

Yas Golf Collection is a resort village of several 9-10 storey buildings on the famous Yas Island in Abu Dhabi. It overlooks the Yas Links golf course, providing close proximity to world-class recreation as well as major annual global sporting events.

#### Island infrastructure

Yas Artificial Island is a 10-minute drive from Abu Dhabi International Airport and 20 minutes from Abu Dhabi city centre. Yas Island has three theme parks and plenty of entertainment for all tastes.