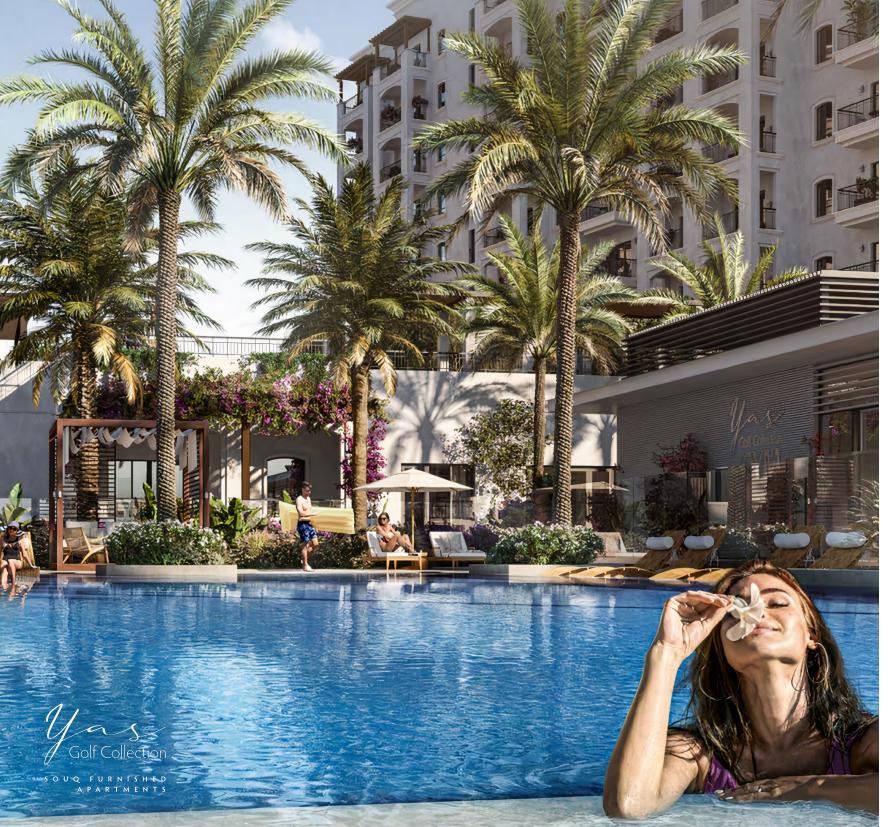

# Three outdoor pools on site

The best place to go if you want to relax and rejuvenate is one of the three resident-only podium pools.