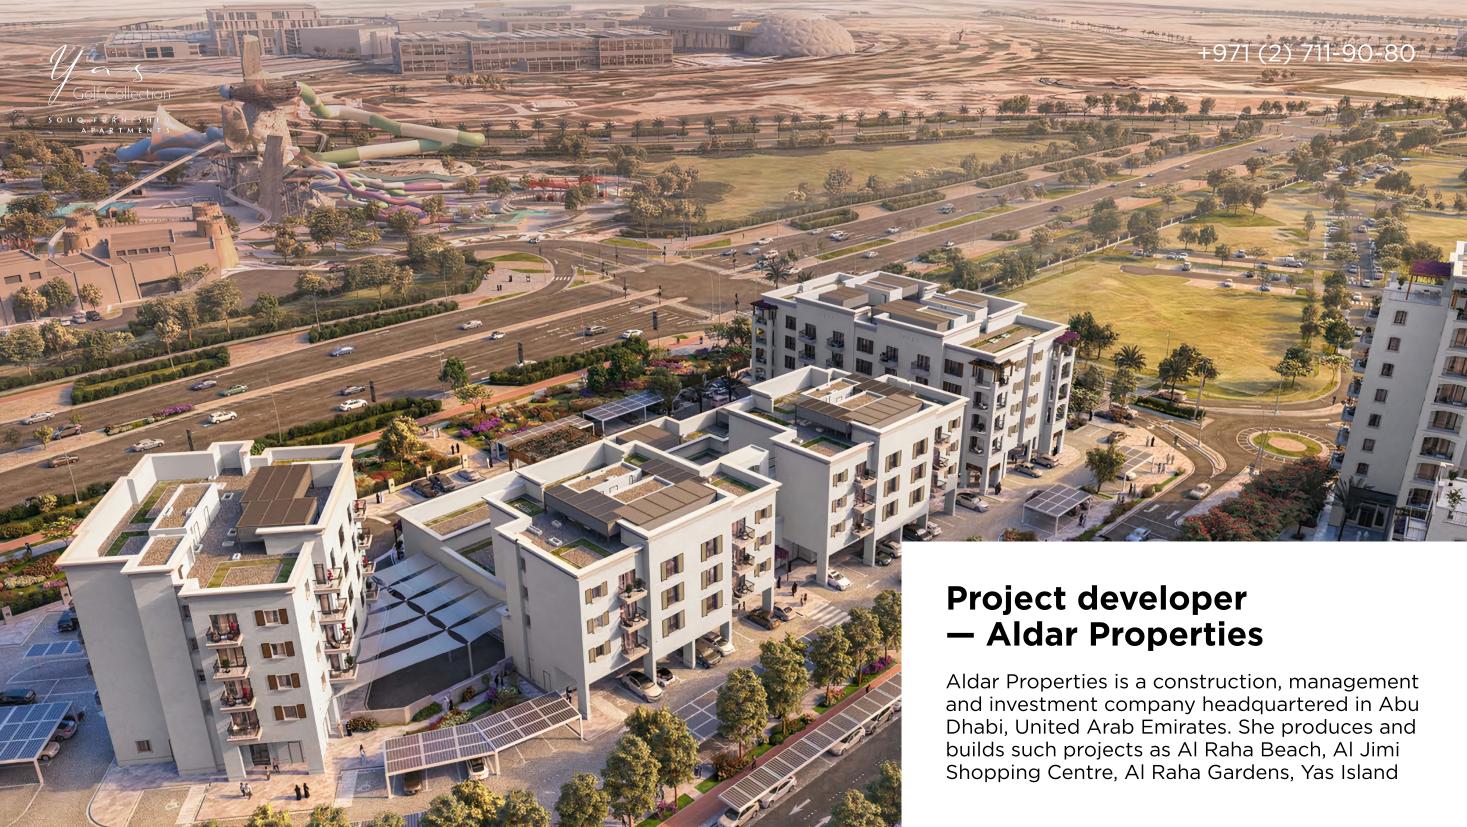

## **New island project**

Yas Golf Collection is a resort village of several 9-10 storey buildings on the famous Yas Island in Abu Dhabi. It overlooks the Yas Links golf course, providing close proximity to world-class recreation as well as major annual global sporting events.

#### Island infrastructure

Yas Artificial Island is a 10-minute drive from Abu Dhabi International Airport and 20 minutes from Abu Dhabi city centre. Yas Island has three theme parks and plenty of entertainment for all tastes.