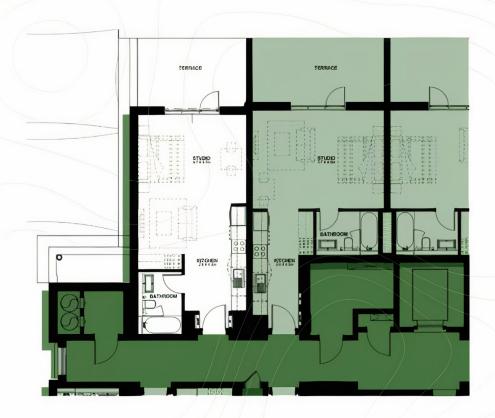

## **Studio options**

### STUDIO TYPE A-3A

TOTAL AREA (GSA) 59.4M<sup>2</sup>

+971 (2) 711-90-80

### STUDIO TYPE B-1D

TOTAL AREA (GSA) 61.0M<sup>2</sup>

Building 2

### STUDIO TYPE B-3

TOTAL AREA (GSA) 54.3M2

### STUDIO TYPE B-5

TOTAL AREA (GSA) 46.6M2