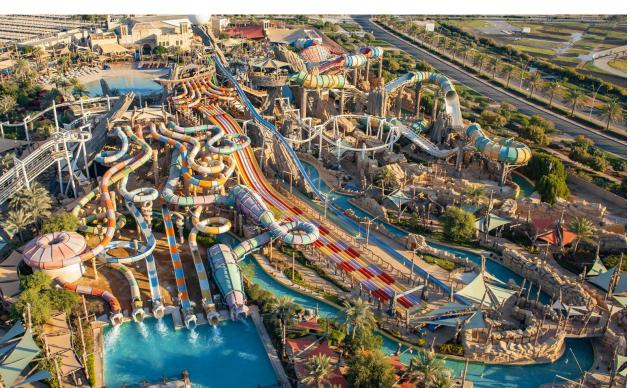

#### **Yas Water World**

One of the largest water parks in the Middle East has opened 35 km from Abu Dhabi on the artificial island of Yas. Its fantastic design is reminiscent of magical castles from Arabian tales. The water park has several children's areas, high-speed and lazy rivers, pools for surfers.