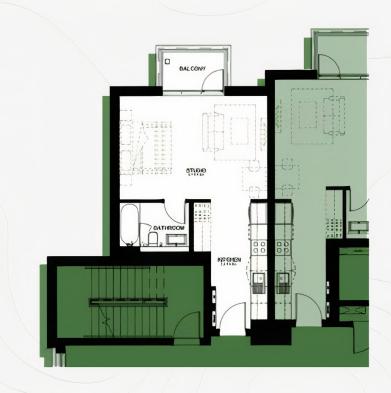

the Yas Links golf course, providing close proximity to world-class recreation as well as major annual global sporting events.



















## **Apartments and duplexes**

The project will include studios, one-, two- and three-room apartments, as well as two- and three-room duplexes.





## **Finishing**

All apartments are rented finished. The Italian design group Corrazzzin has developed furniture especially for the project, which can be purchased separately.









## **Studio options**





### STUDIO TYPE A-3A

TOTAL AREA (GSA) 59.4M<sup>2</sup>





+971 (2) 711-90-80

### STUDIO TYPE B-1D

TOTAL AREA (GSA) 61.0M<sup>2</sup>





Building 2







### STUDIO TYPE B-3

TOTAL AREA (GSA) 54.3M2





## Layouts

+971 (2) 711-90-80

### STUDIO TYPE B-5

TOTAL AREA (GSA) 46.6M2







# 1 BEDROOM TYPE A-3

TOTAL AREA (GSA) 74.1M<sup>2</sup>





+971 (2) 711-90-80

# 1 BEDROOM TYPE A-4

TOTAL AREA (GSA) 82.6M<sup>2</sup>











# Three outdoor pools on site

The best place to go if you want to relax and rejuvenate is one of the three resident-only podium pools.











### **Outdoor areas for sports**

Lawns for group yoga and Pilates classes will be arranged near the gym. Also, there will be playgrounds for basketball and football.









### **Yas Golf Links membership**

Residents of the project will receive a membership in the Yas Golf Links golf club for a period of one year. Gather your friends and arrange golf competitions right near your home.







#### Island infrastructure

Yas Artificial Island is a 10-minute drive from Abu Dhabi Internationa