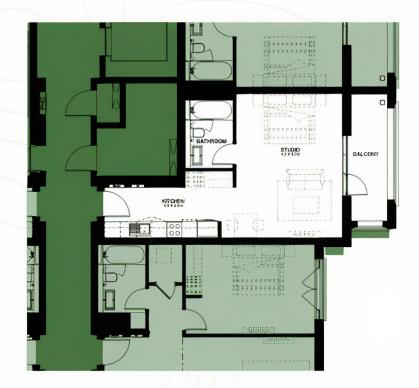

several 9-10 storey buildings on the famous Yas Island in Abu Dhabi. It overlooks the Yas Links golf course, providing close proximity to world-class recreation as well as major annual global sporting events.



















## **Apartments and duplexes**

The project will include studios, one-, two- and three-room apartments, as well as two- and three-room duplexes.





## **Finishing**

All apartments are rented finished. The Italian design group Corrazzzin has developed furniture especially for the project, which can be purchased separately.









## **Studio options**





### STUDIO TYPE A-3A

TOTAL AREA (GSA) 59.4M<sup>2</sup>





+971 (2) 711-90-80

### STUDIO TYPE B-1D

TOTAL AREA (GSA) 61.0M<sup>2</sup>





Building 2







### STUDIO TYPE B-3

TOTAL AREA (GSA) 54.3M2





## Layouts

+971 (2) 711-90-80

### STUDIO TYPE B-5

TOTAL AREA (GSA) 46.6M2







# 1 BEDROOM TYPE A-3

TOTAL AREA (GSA) 74.1M<sup>2</sup>





+971 (2) 711-90-80

# 1 BEDROOM TYPE A-4

TOTAL AREA (GSA) 82.6M<sup>2</sup>











# Three outdoor pools on site

The best place to go if you want to relax and rejuvenate is one of the three resident-only podium pools.











### **Outdoor areas for sports**

Lawns for group yoga and Pilates classes will be arranged near the gym. Also, there will be playgrounds for basketball and football.









### **Yas Golf Links membership**

Residents of the project will receive a membership in the Yas Golf Links golf club for a period of one year. Gather your friends and arrange golf competitions right near your home.







#### Island infr