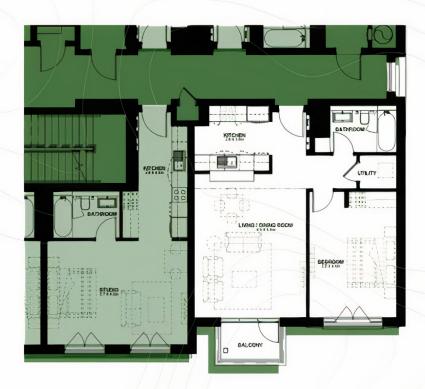

## Layouts

+971 (2) 711-90-80

# 1 BEDROOM TYPE A-3

TOTAL AREA (GSA) 74.1M<sup>2</sup>

+971 (2) 711-90-80

# 1 BEDROOM TYPE A-4

TOTAL AREA (GSA) 82.6M<sup>2</sup>