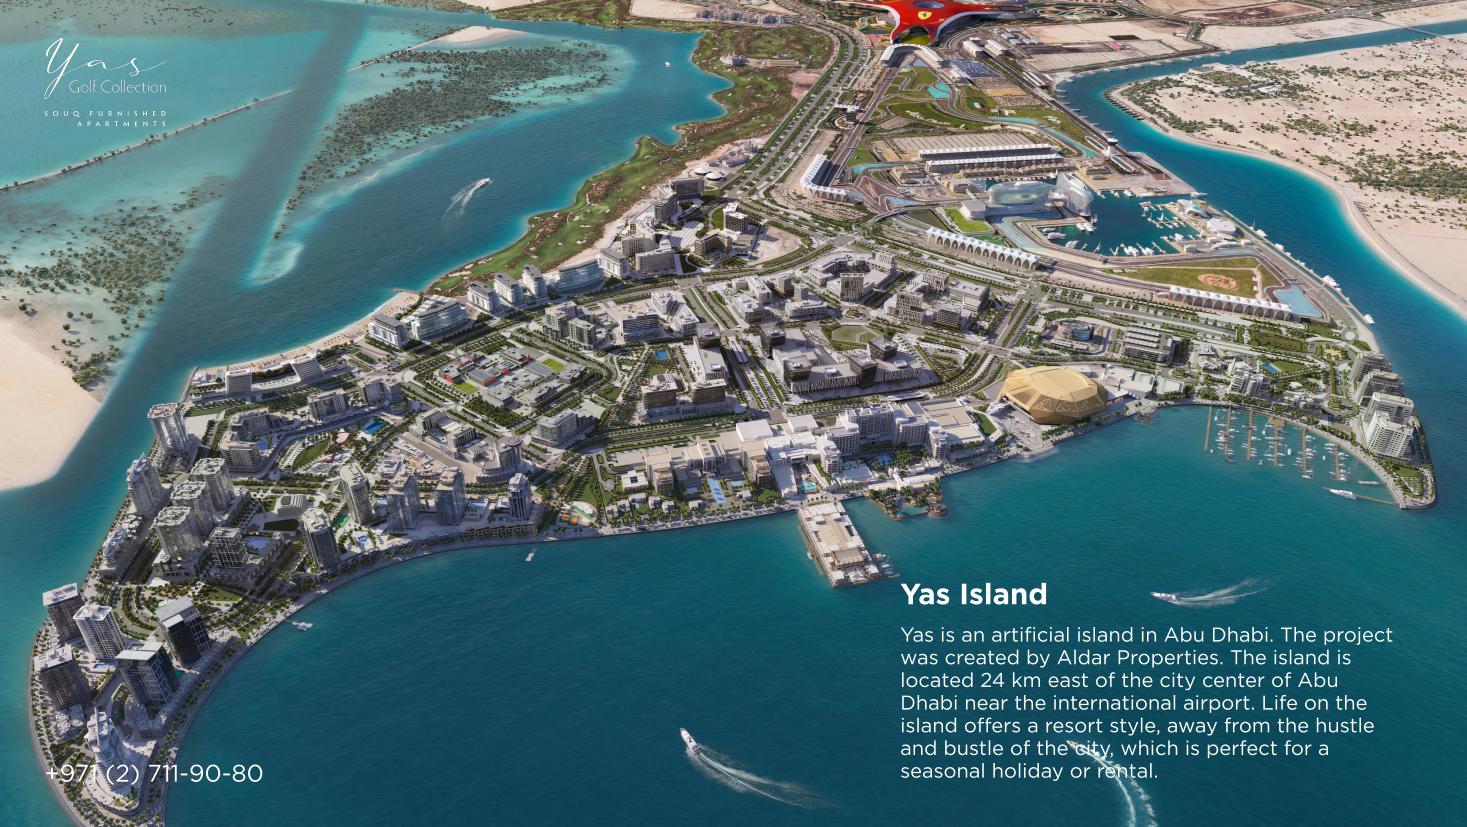

## **New island project**

Yas Golf Collection is a resort village of several 9-10 storey buildings on the famous Yas Island in Abu Dhabi. It overlooks the Yas Links golf course, providing close proximity to world-class recreation as well as major annual global sporting events.

#### Island infrastructure

Yas Artificial Island is a 10-minute drive from Abu Dhabi International Airport and 20 minutes from Abu Dhabi city centre. Yas Island has three theme parks and plenty of entertainment for all tastes.