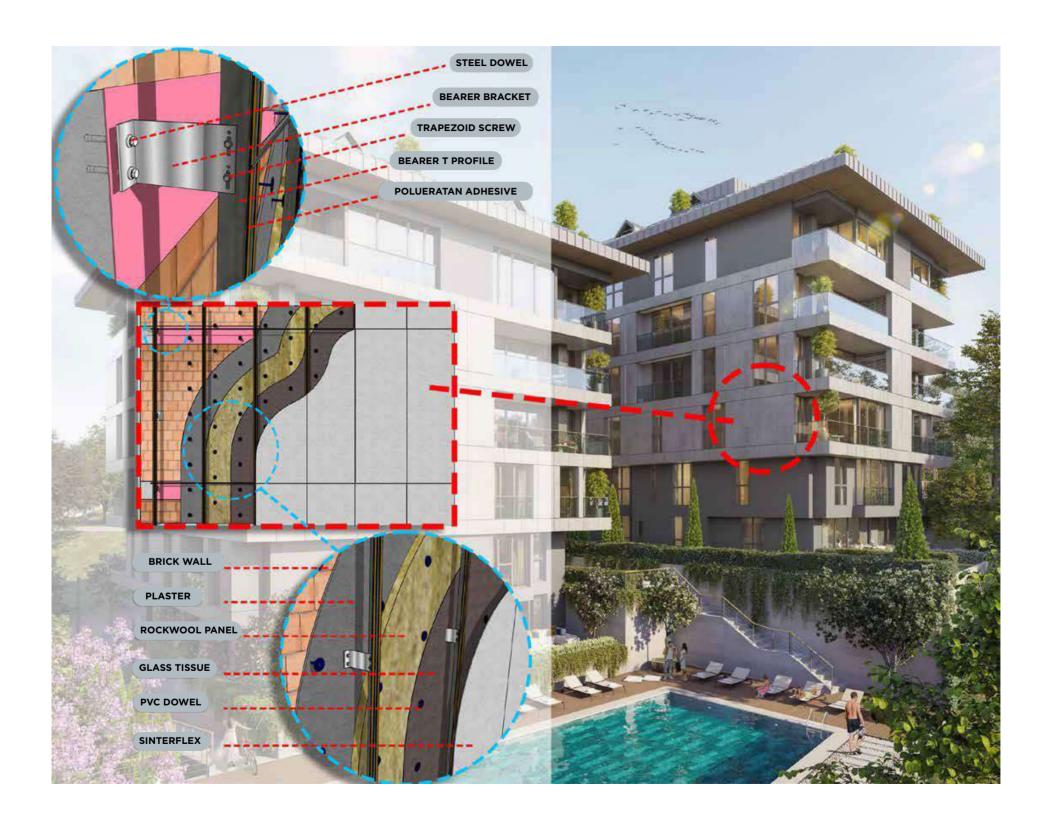

### VIRIDIS Çengelköy

DISCOVER AN

# EXCLUSIVE

HIDDEN ALONG THE BOSPHORUS

With its valuable location, Viridis Çengelköy offers a significant return potential, opening the doors to a unique life accompanied by a Bosphorus view.

With apartment sizes reaching up to 217 m<sup>2</sup> and options ranging from 2+1 to 4+1, complemented by gardens and terraces, it elevates the privilege of your family life.

Viridis Çengelköy not only provides you and your family with high comfort and privileges but also allows you to experience the warm atmosphere of close-knit neighborly relations that you fondly remember.