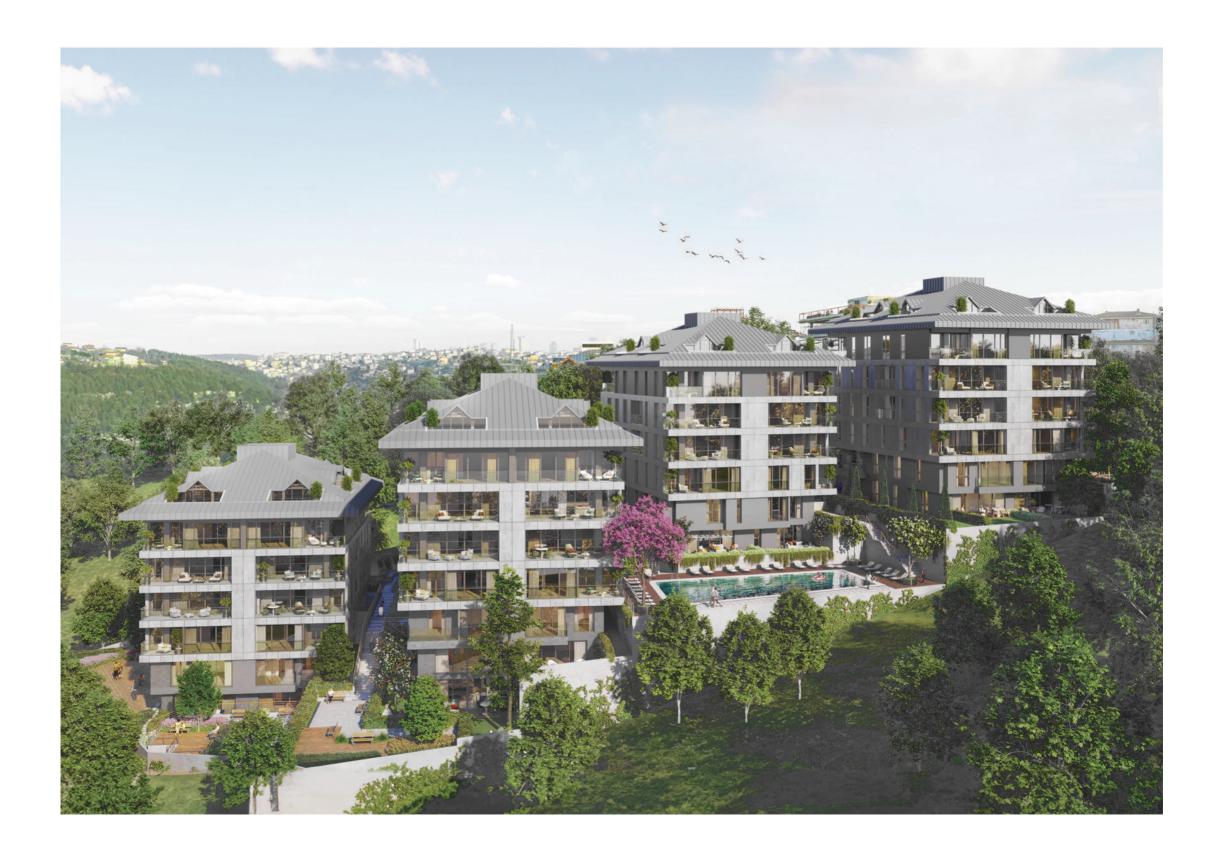

# EXCLUSIVE

HIDDEN ALONG THE BOSPHORUS

With its valuable location, Viridis Çengelköy offers a significant return potential, opening the doors to a unique life accompanied by a Bosphorus view.

With apartment sizes reaching up to 217 m<sup>2</sup> and options ranging from 2+1 to 4+1, complemented by gardens and terraces, it elevates the privilege of your family life.

Viridis Çengelköy not only provides you and your family with high comfort and privileges but also allows you to experience the warm atmosphere of close-knit neighborly relations that you fondly remember.