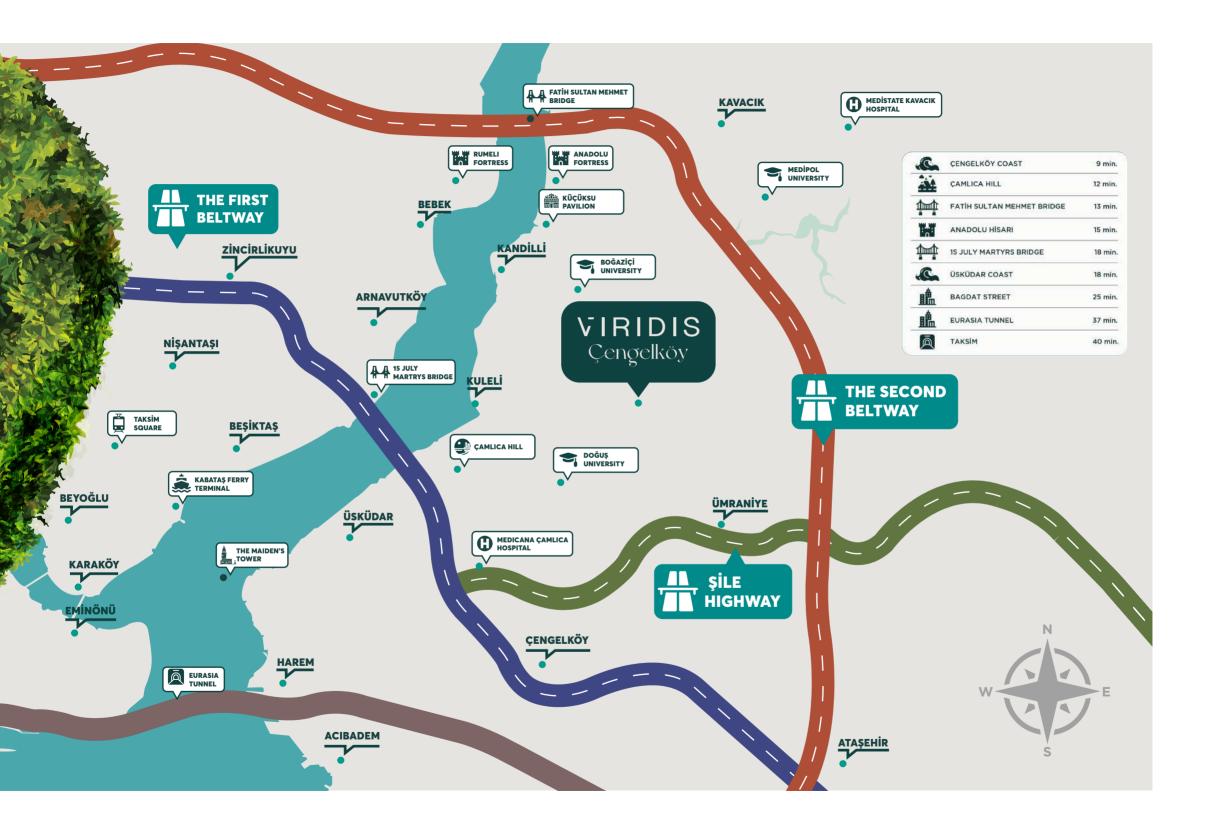

### VIRIDIS Çengelköy

DISCOVER AN

# EXCLUSIVE

HIDDEN ALONG THE BOSPHORUS

With its valuable location, Viridis Çengelköy offers a significant return potential, opening the doors to a unique life accompanied by a Bosphorus view.

With apartment sizes reaching up to 217 m<sup>2</sup> and options ranging from 2+1 to 4+1, complemented by gardens and terraces, it elevates the privilege of your family life.

Viridis Çengelköy not only provides you and your family with high comfort and privileges but also allows you to experience the warm atmosphere of close-knit neighborly relations that you fondly remember.