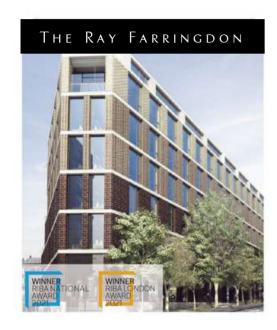

### COMPLETED PROJECTS

The Ray Farringdon is the newest addition to the sought-after creative landscape of Farringdon Road. It is a landmark mixed-use development providing over 100,000 square feet of exceptional commercial space split over seven levels, each with its own external terrace.