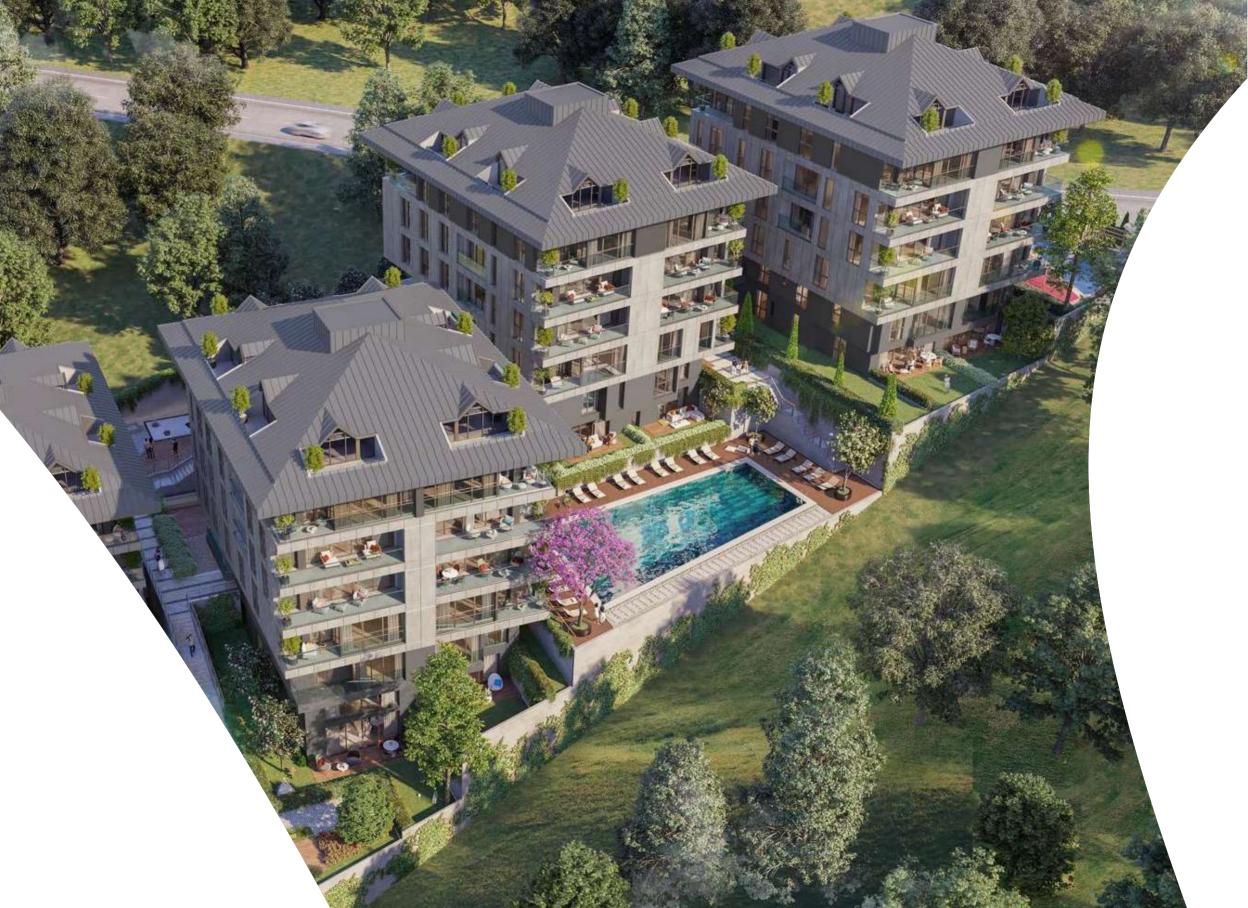

### VIRIDIS Çengelköy

DISCOVER AN

# EXCLUSIVE

HIDDEN ALONG THE BOSPHORUS

With its valuable location, Viridis Çengelköy offers a significant return potential, opening the doors to a unique life accompanied by a Bosphorus view.

With apartment sizes reaching up to 217 m<sup>2</sup> and options ranging from 2+1 to 4+1, complemented by gardens and terraces, it elevates the privilege of your family life.

Viridis Çengelköy not only provides you and your family with high comfort and privileges but also allows you to experience the warm atmosphere of close-knit neighborly relations that you fondly remember.

# Viridis Çengelköy

CONSTRUCTION AREA

58

Units

1.200 m<sup>2</sup>

Green Area

355 m<sup>2</sup>

TOTAL COMMON AREA