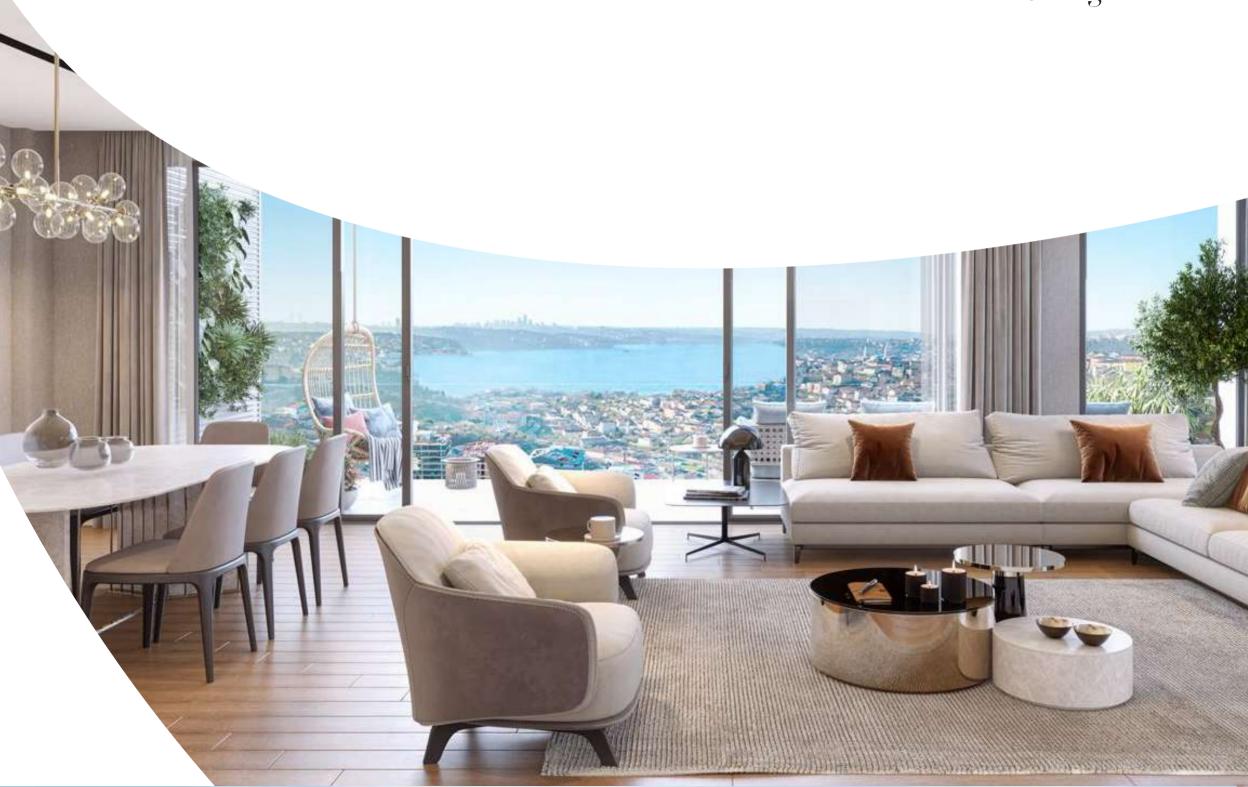

# EXCLUSIVE

HIDDEN ALONG THE BOSPHORUS

With its valuable location, Viridis Çengelköy offers a significant return potential, opening the doors to a unique life accompanied by a Bosphorus view.

With apartment sizes reaching up to 217 m<sup>2</sup> and options ranging from 2+1 to 4+1, complemented by gardens and terraces, it elevates the privilege of your family life.

Viridis Çengelköy not only provides you and your family with high comfort and privileges but also allows you to experience the warm atmosphere of close-knit neighborly relations that you fondly remember.