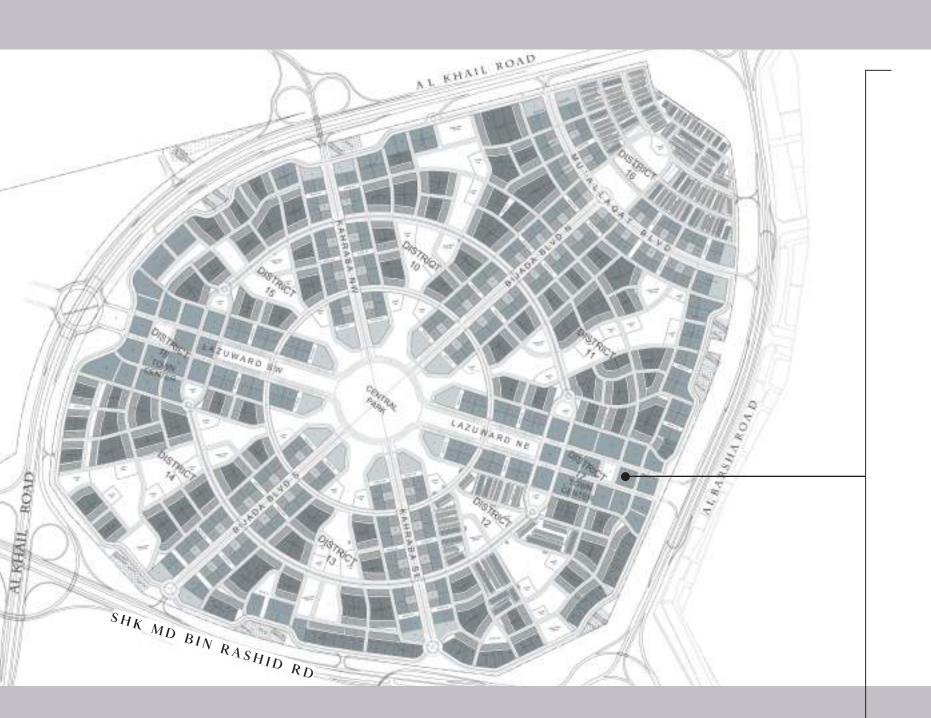

### PERFECTLY POSITIONED IN DISTRICT 17

The East Crest soars over 250 feet above the community park at District 17; at just a 5 minute drive from the International Cricket Stadium

RESIDENCES - SERIES D

RESIDENCES - SERIES C