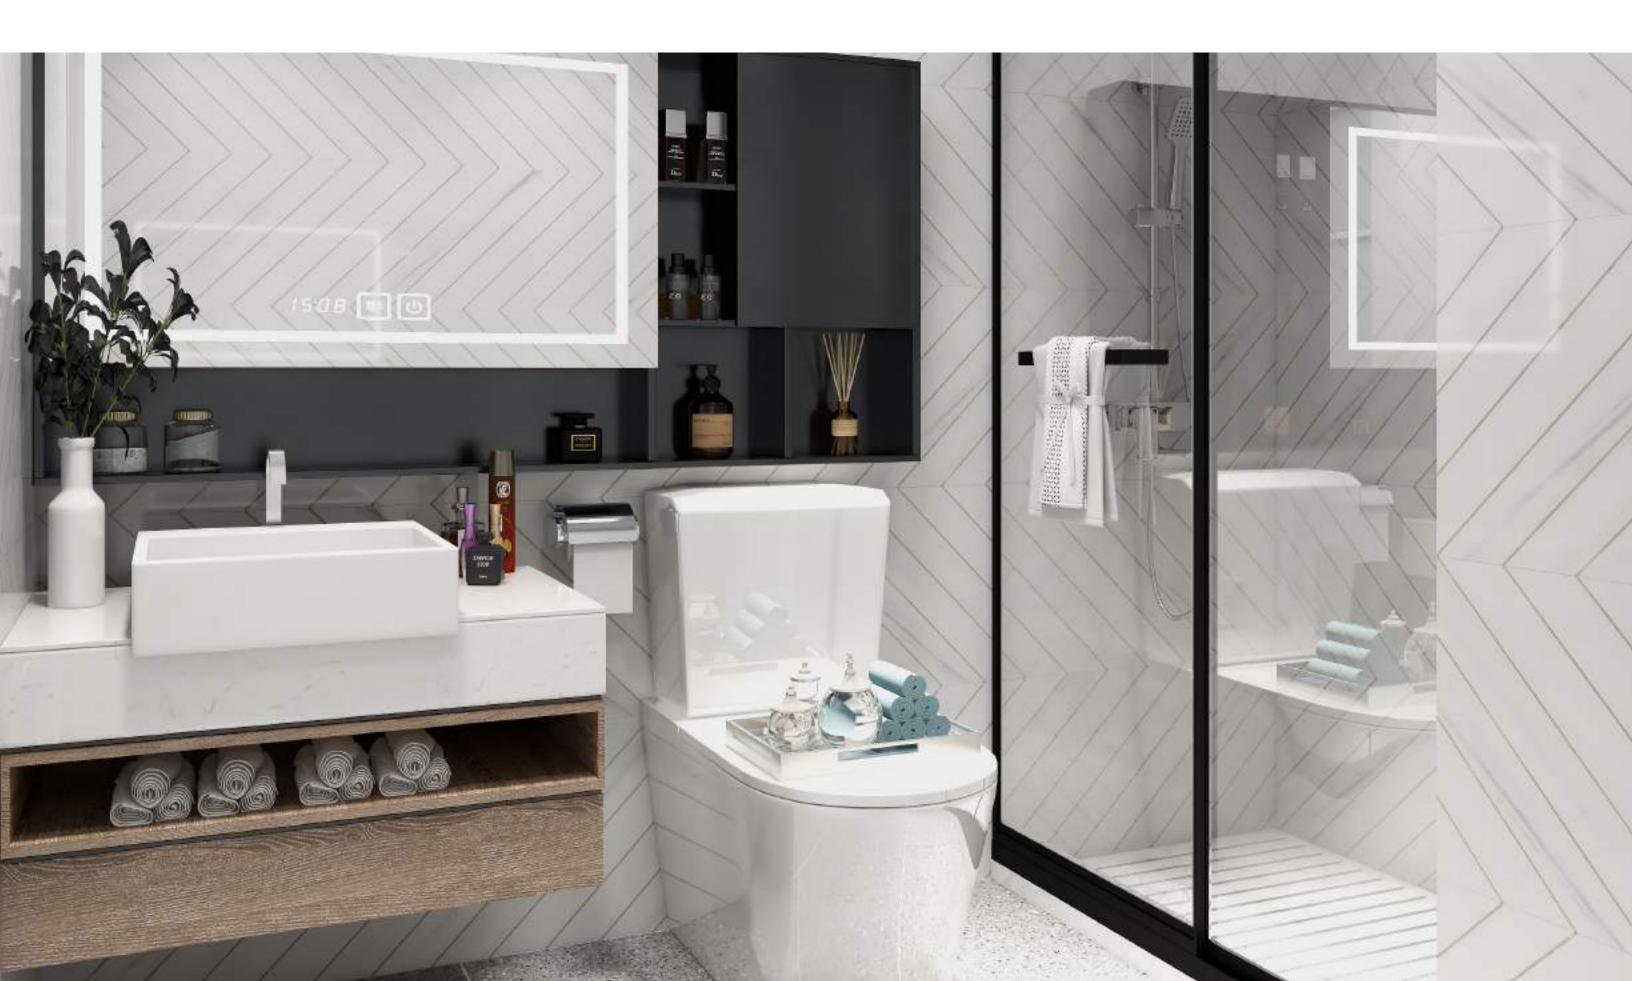

### WAKE UP IN THE ROOM WITH A VIEW

Every bathroom at 7 Park Central by METEORA is designed for calm, rest, and energizing relaxation. Porcelain tiles span floors and transition to glass-enclosed showers - reflecting impeccable craftsmanship. Solid-surface countertops complement dark wood custom vanities for a transcendent effect.