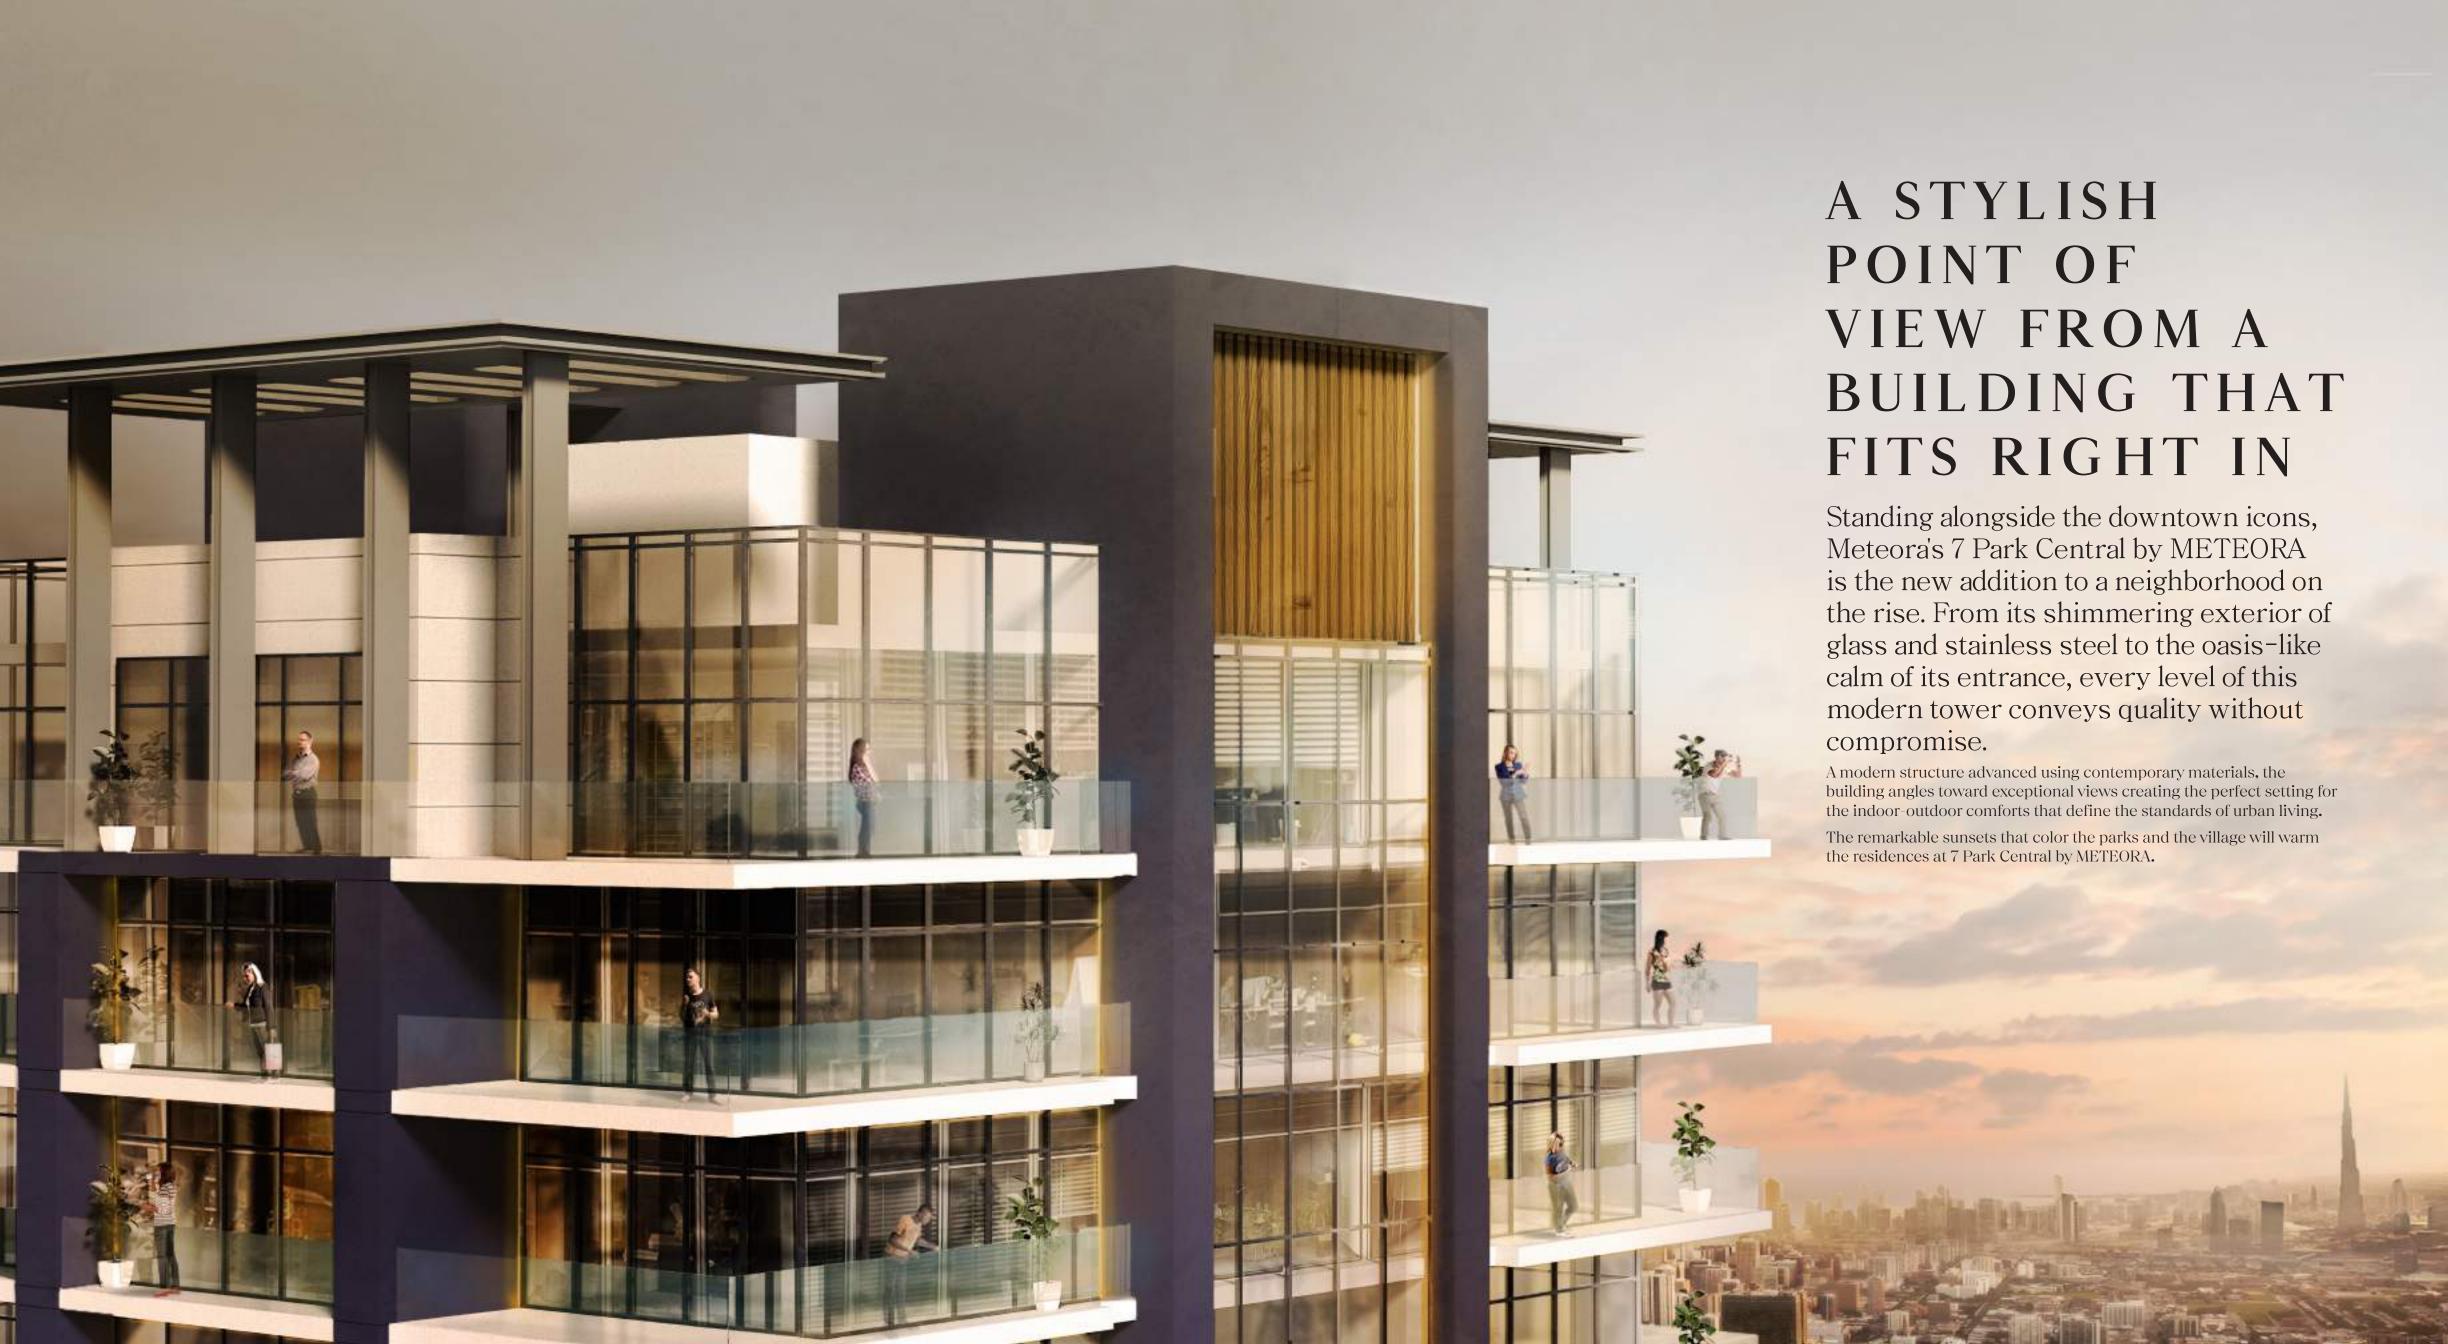

Soaring 19 stories high, 7 Park Central by METEORA is the latest addition to the growing skyline of Jumeirah Village Circle, bringing together masterfully designed residences, distinguished interiors and stunning views of the community park - making it one of the most coveted addresses at JVC.

Meteora has managed to instill remarkable warmth and privacy into each of the 188 residences spanning 15 floors. Multiple panoramic exposures, generous high ceilings and scale make a grand statement – yet still maintains a personal feel.

At 7 Park Central by METEORA, you enter a world of privacy and serenity. This is a space where mind and spirit can soar. The entrance is an introduction to the carefully crafted interiors for residents and guests alike. From the lobby to level 15, residents are immersed in abundant light and first-class living. The design itself centers on views, flows between indoor and outdoor spaces, and elevates your every experience.