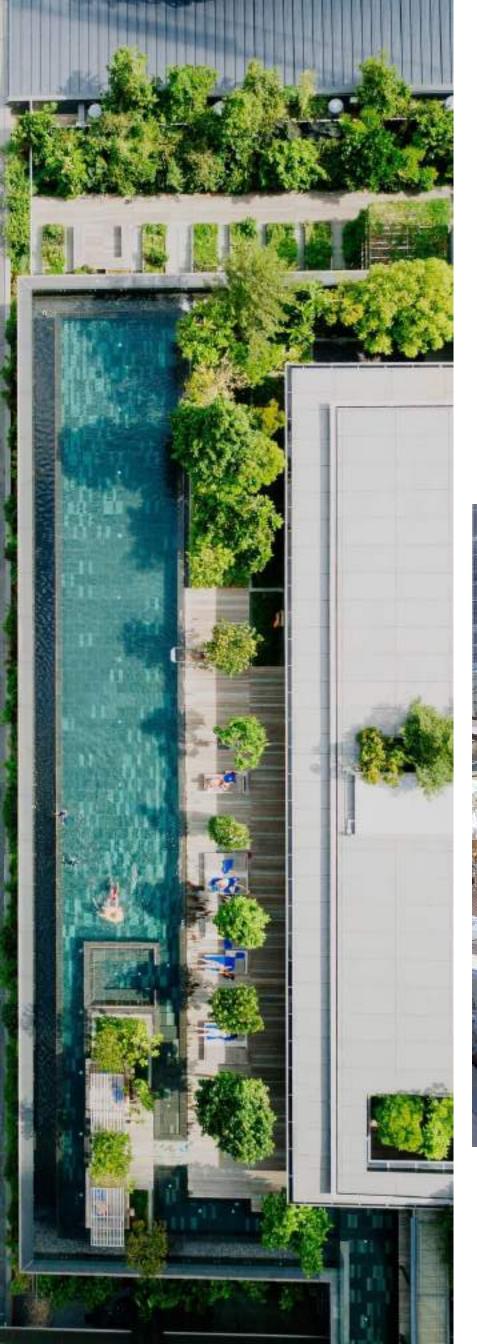

Soaring 19 stories high, 7 Park Central by METEORA is the latest addition to the growing skyline of Jumeirah Village Circle, bringing together masterfully designed residences, distinguished interiors and stunning views of the community park - making it one of the most coveted addresses at JVC.

The premium residences provide easy access to all the amenities in the entire village, even as it serves as a quiet retreat amidst the neighborhood bustle.

KIDS+ADULTS SWIMMING POOL / GYM / CHILDREN'S PLAY AREA OUTDOOR MOVIE THEATRE DEDICATED RETAIL LEVEL / ENTERTAINMENT ZONE / WIDE PLANK WHITE OAK FLOORING **OVERSIZE** WINDOWS MARBLE KITCHEN COUNTERTOPS CUSTOM
CABINETRY /
PORCELAIN BATHROOM FLOOR TILES CUSTOM VANITIES AND MIRRORS WITH INTEGRATED LIGHTING

# HOLIDAY STANDARDS WITH HOMELY COMFORT!

The niceties at 7 Park Central by METEORA are exceptional – and essential for elevated living - resident-only facilities for unwinding within the comfort of your home. Amenities abound to stir your senses while serving your needs. The tranquil swimming pool pavilion is set within a comfortable-height space for most.

# CRAFTED FOR BETTER LIVING, INSIDE AND OUT

In addition to the swimming pavilion, 7 Park Central by METEORA offers a rich set of amenities designed to enhance everyday. There are a range of resident-only facilities for unwinding within the comfort of your home, including a state of the art fitness center and a colorful play area for the building's youngest set along with an outdoor cinema experience.