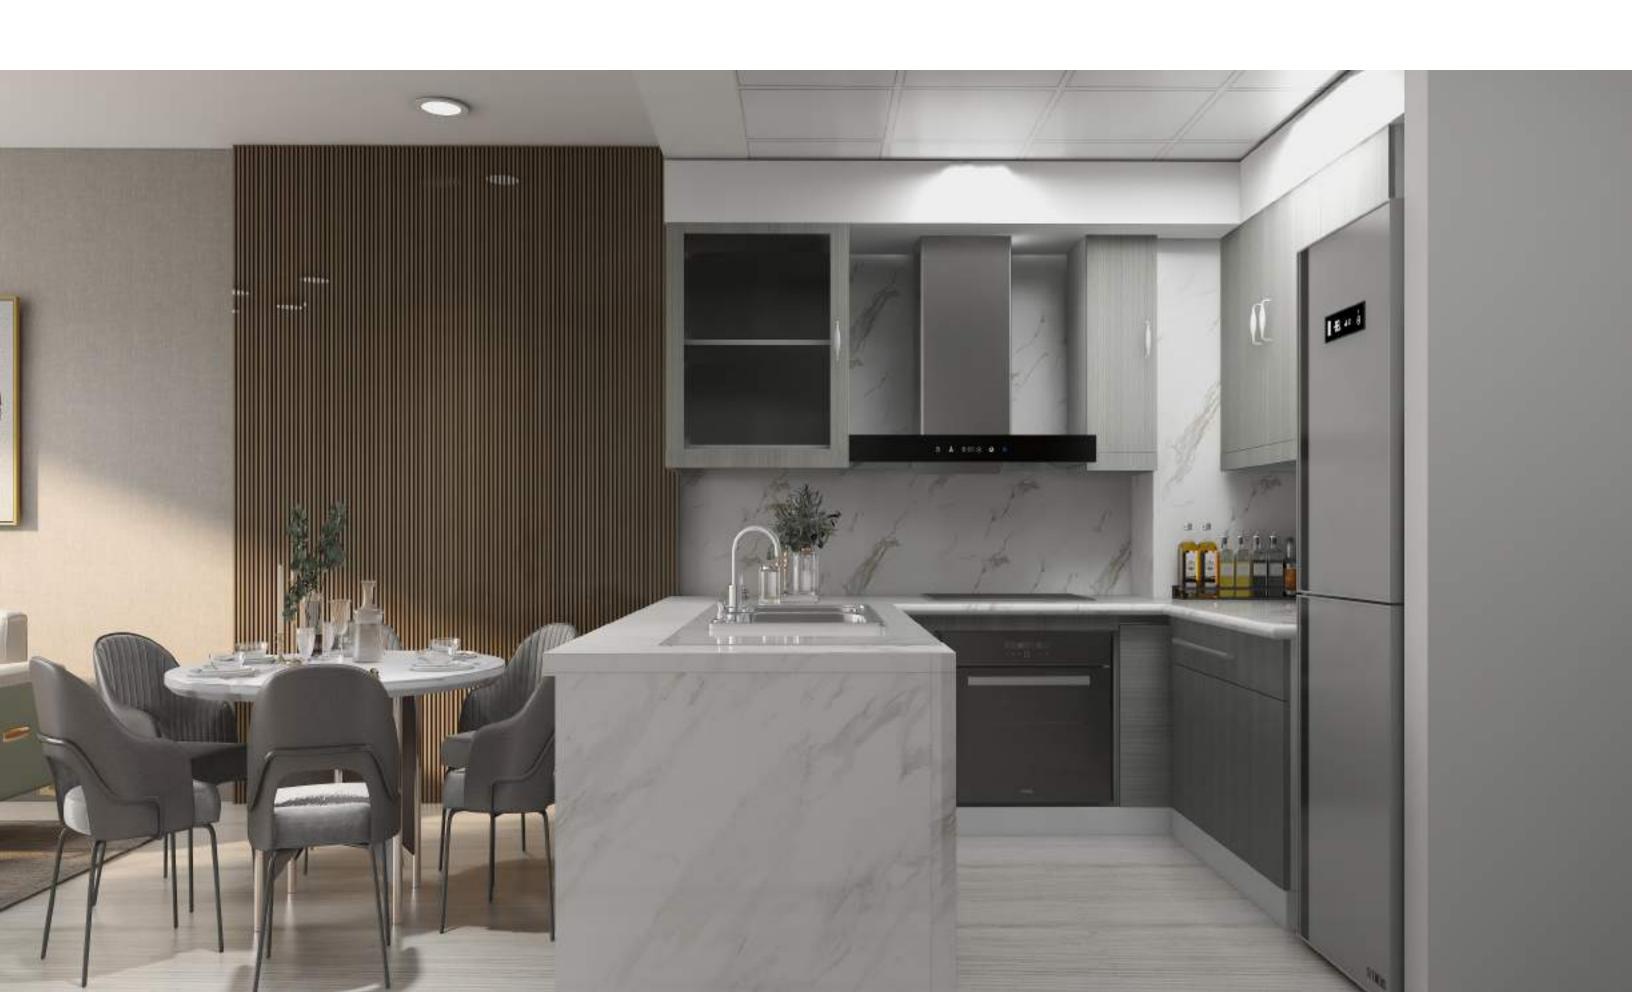

# COMPLETELY WELCOMING, CHIC AND COMFORTABLE

With exquisite lighting, ample countertops and generous space, the kitchens at 7 Park Central by METEORA combine craftsmanship with ingenuity, providing a sleekly designed backdrop for epicurean activity. Balancing perfect functionality with pure elegance, this is your canvas for cooking and entertaining.