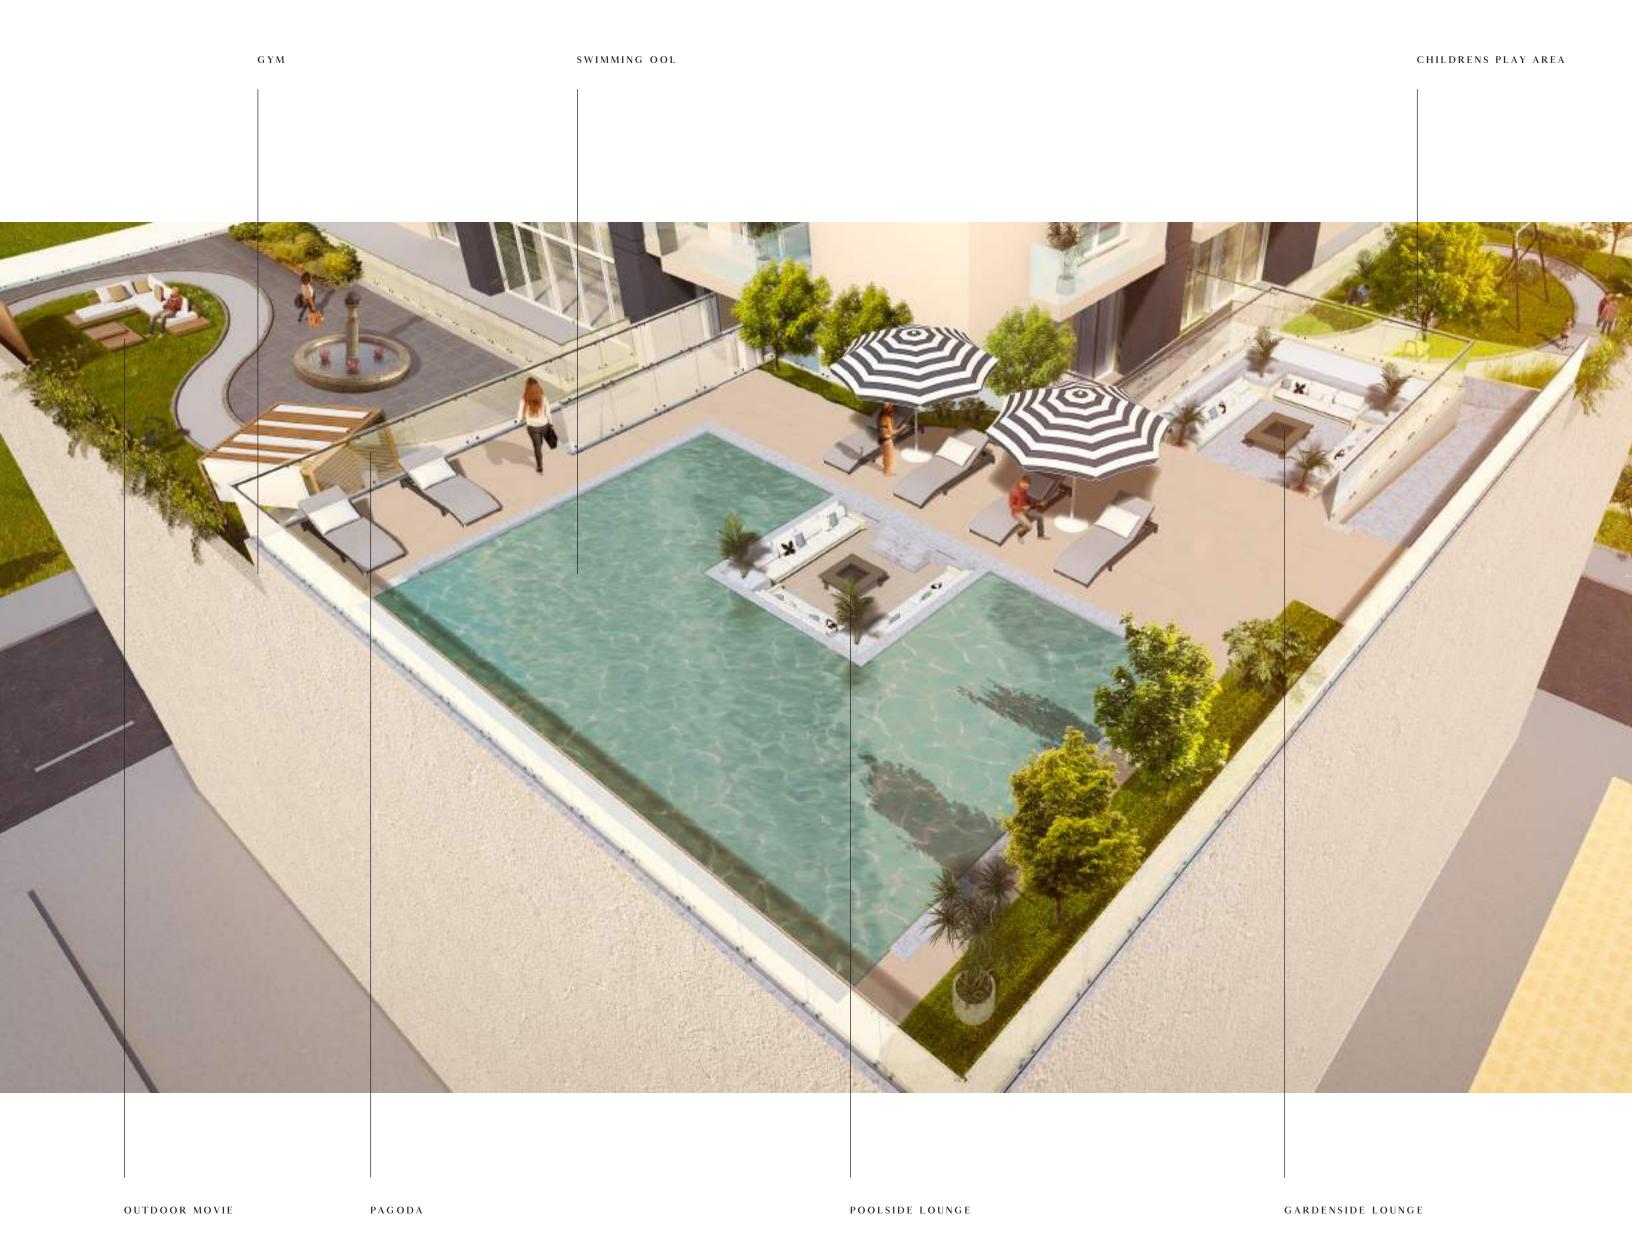

The premium residences provide easy access to all the amenities in the entire village, even as it serves as a quiet retreat amidst the neighborhood bustle.

KIDS+ADULTS SWIMMING POOL / GYM / CHILDREN'S PLAY AREA OUTDOOR MOVIE THEATRE DEDICATED RETAIL LEVEL / ENTERTAINMENT ZONE / WIDE PLANK WHITE OAK FLOORING **OVERSIZE** WINDOWS MARBLE KITCHEN COUNTERTOPS CUSTOM
CABINETRY /
PORCELAIN BATHROOM FLOOR TILES CUSTOM VANITIES AND MIRRORS WITH INTEGRATED LIGHTING

# CRAFTED FOR BETTER LIVING, INSIDE AND OUT

In addition to the swimming pavilion, 7 Park Central by METEORA offers a rich set of amenities designed to enhance everyday. There are a range of resident-only facilities for unwinding within the comfort of your home, including a state of the art fitness center and a colorful play area for the building's youngest set along with an outdoor cinema experience.