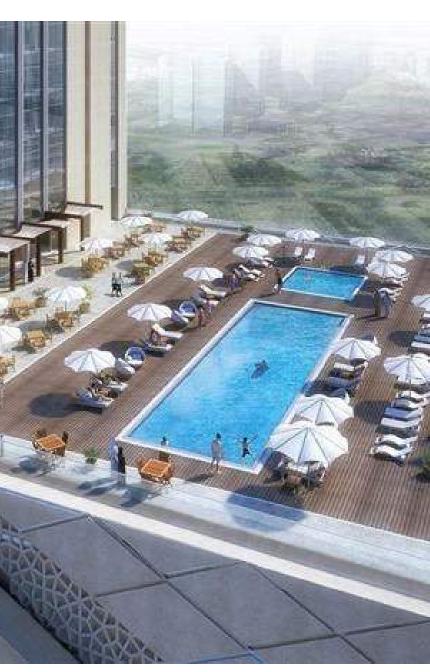

# HOLIDAY STANDARDS WITH HOMELY COMFORT!

The niceties at 7 Park Central by METEORA are exceptional – and essential for elevated living - resident-only facilities for unwinding within the comfort of your home. Amenities abound to stir your senses while serving your needs. The tranquil swimming pool pavilion is set within a comfortable-height space for most.

# CRAFTED FOR BETTER LIVING, INSIDE AND OUT

In addition to the swimming pavilion, 7 Park Central by METEORA offers a rich set of amenities designed to enhance everyday. There are a range of resident-only facilities for unwinding within the comfort of your home, including a state of the art fitness center and a colorful play area for the building's youngest set along with an outdoor cinema experience.