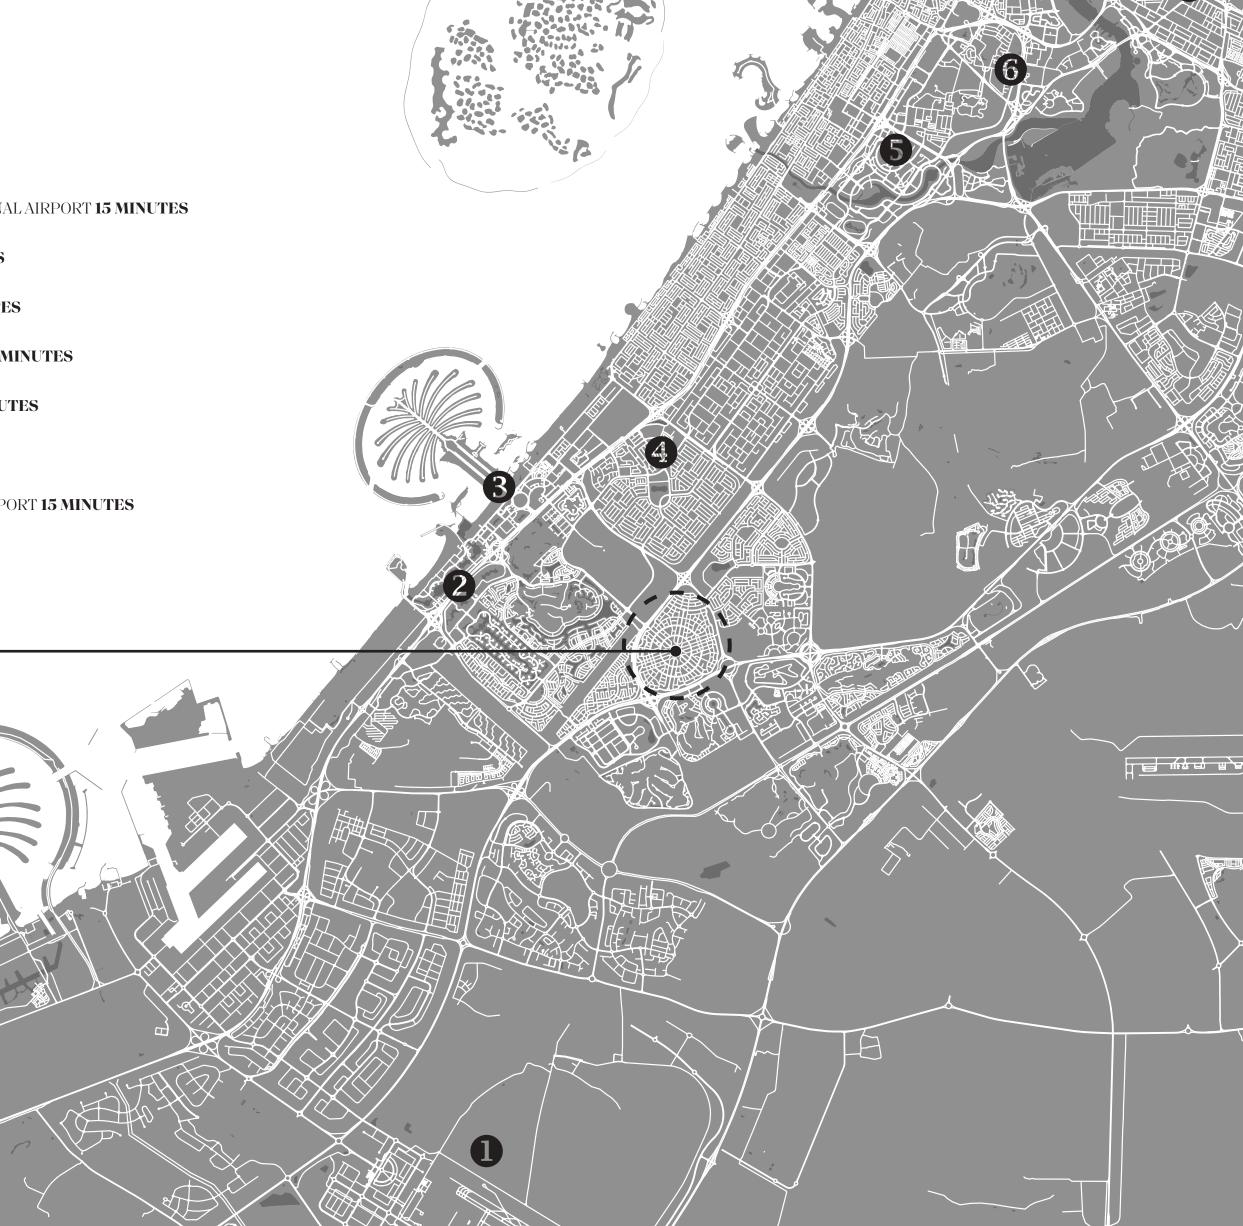

Jumeirah Village Circle is a rapidly evolving community with unequaled city connectivity and easy access to all main arterial roads. Located central to both the international airports of Dubai and also Dubai World Central, residents can take advantage of its proximity to the city's key leisure, retail and commercial destinations.

- AL MAKTOUM INTERNATIONAL AIRPORT 15 MINUTES
- (2) DUBAI MARINA 10 MINUTES
- (3) PALM JUMEIRAH 20 MINUTES
- 4 MALL OF THE EMIRATES 15 MINUTES
- 5 DOWNTOWN DUBAI 12 MINUTES
- 6 DIFC 12 MINUTES
- 7 DUBAI INTERNATIONAL AIRPORT **15 MINUTES**