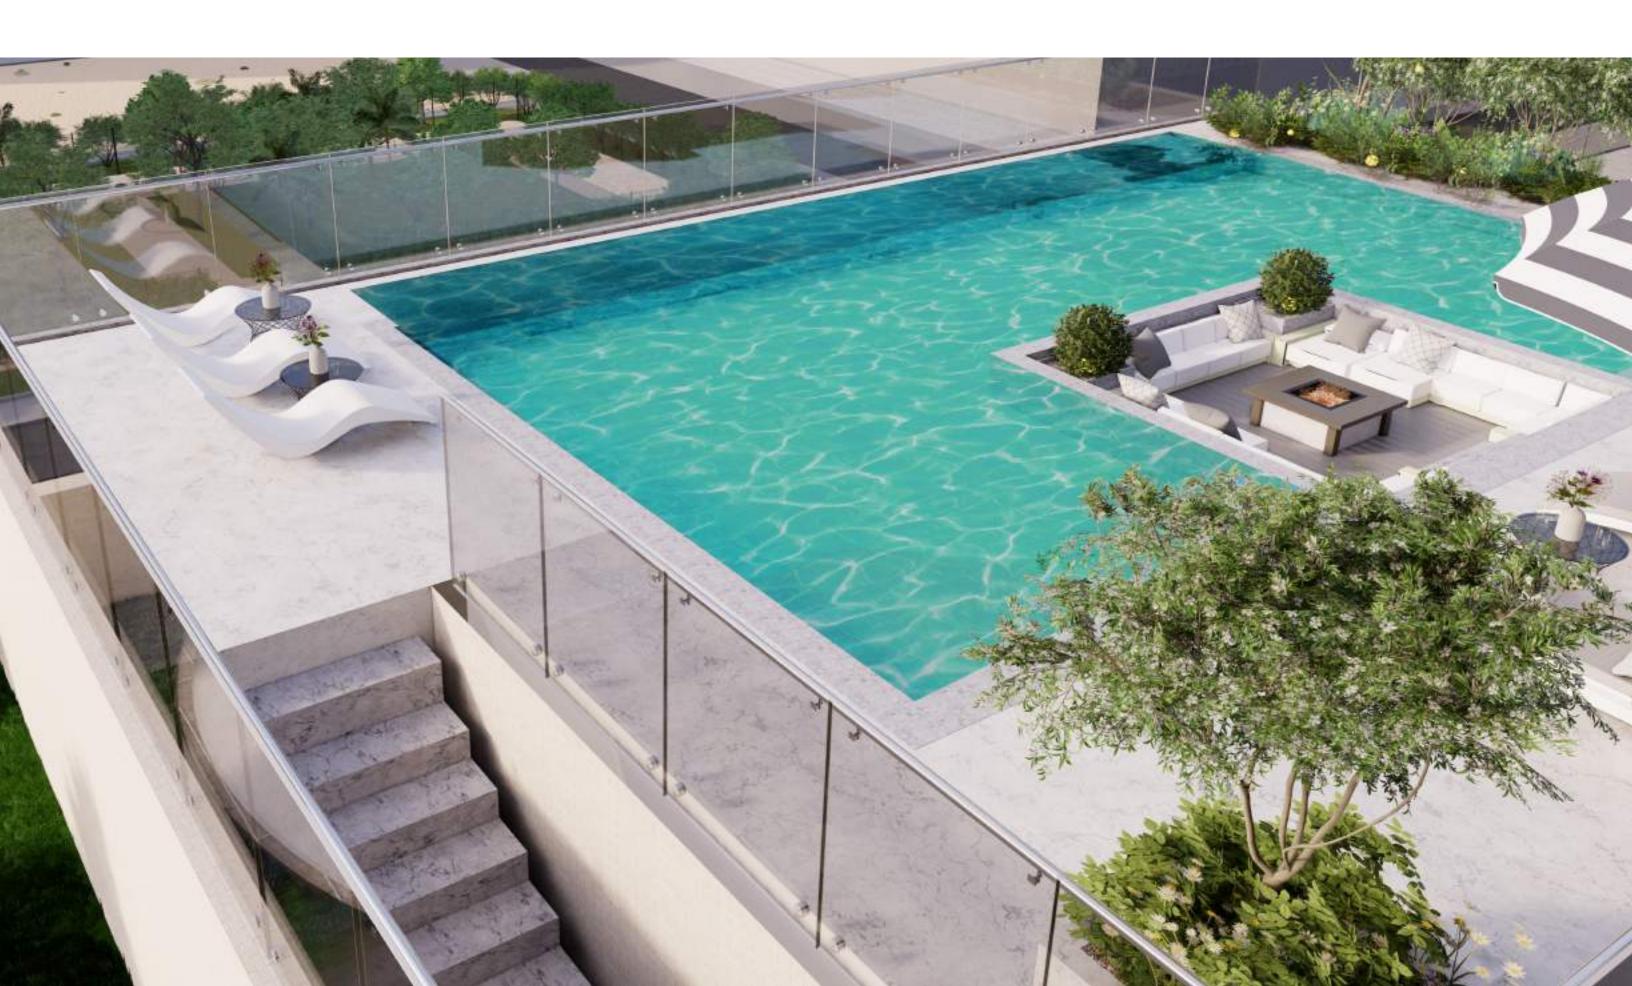

# HOLIDAY STANDARDS WITH HOMELY COMFORT!

The niceties at 7 Park Central by METEORA are exceptional – and essential for elevated living - resident-only facilities for unwinding within the comfort of your home. Amenities abound to stir your senses while serving your needs. The tranquil swimming pool pavilion is set within a comfortable-height space for most.

# CRAFTED FOR BETTER LIVING, INSIDE AND OUT

In addition to the swimming pavilion, 7 Park Central by METEORA offers a rich set of amenities designed to enhance everyday. There are a range of resident-only facilities for unwinding within the comfort of your home, including a state of the art fitness center and a colorful play area for the building's youngest set along with an outdoor cinema experience.