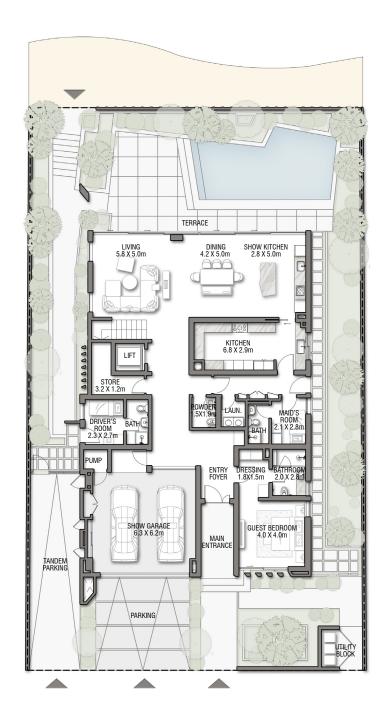

## INDIGO OCEAN

G + 2

| FLOOR TYPE                       | SQ. M. | SQ. FT.  |
|----------------------------------|--------|----------|
| Ground Floor                     | 246.93 | 2,657.93 |
| Balcony / Terrace / Porch-GF     | 20.16  | 217.00   |
| First Floor Area                 | 227.56 | 2,449.44 |
| Balcony / Terrace - First Floor  | 43.22  | 465.22   |
| Second Floor Area                | 114.71 | 1,234.73 |
| Balcony / Terrace - Second Floor | 38.46  | 413.98   |
| Garage - Covered                 | 46.63  | 501.92   |
| TOTAL BUILT-UP AREA              | 737.67 | 7,940.21 |
|                                  | 50/2   |          |
| Garage with Pergola              | 0.0    | 0.0      |
| TOTAL AREA                       | 737.67 | 7,940.21 |