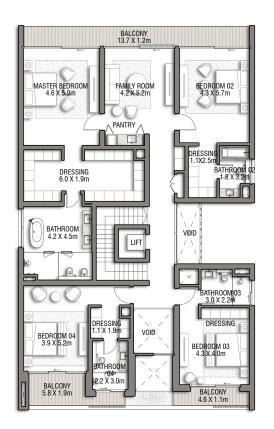

GROUND FLOOR

SECOND FLOOR

FIRST FLOOR

BAIA LUNA

G + 2

VILLA

5 BEDROOMS + FAMILY ROOM + SHOW GARAGE + ROOF LOUNGE AND TERRACE

| FLOOR TYPE                       | SQ. M. | SQ. FT.  |
|----------------------------------|--------|----------|
| Ground Floor                     | 222.94 | 2,399.71 |
| Balcony / Terrace / Porch-GF     | 9.12   | 98.17    |
| First Floor Area                 | 250.16 | 2,692.70 |
| Balcony / Terrace - First Floor  | 29.84  | 321.20   |
| Second Floor Area                | 127.57 | 1,373.15 |
| Balcony / Terrace - Second Floor | 72.08  | 775.86   |
| Garage - Covered                 | 50.56  | 544.22   |
| TOTAL BUILT-UP AREA              | 762.27 | 8,205.01 |
|                                  | L-A A  |          |
| Garage with Pergola              | 0.0    | 0.0      |
| TOTAL AREA                       | 762.27 | 8,205.01 |