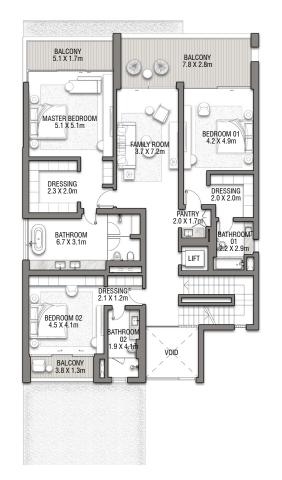

GROUND FLOOR

SECOND FLOOR

FIRST FLOOR

VILLA

COBALT

G + 2

| FLOOR TYPE                       | SQ. M. | SQ. FT.  |
|----------------------------------|--------|----------|
| Ground Floor                     | 237.03 | 2,551.37 |
| Balcony / Terrace / Porch-GF     | 23.90  | 257.26   |
| First Floor Area                 | 250.24 | 2,693.56 |
| Balcony / Terrace - First Floor  | 27.11  | 291.81   |
| Second Floor Area                | 101.16 | 1,088.88 |
| Balcony / Terrace - Second Floor | 21.71  | 233.68   |
| Garage - Covered                 | 49.91  | 537.23   |
| TOTAL BUILT-UP AREA              | 711.06 | 7,653.79 |
|                                  | 534    |          |
| Garage with Pergola              | 0.0    | 0.0      |
| TOTAL AREA                       | 711.06 | 7,653.79 |