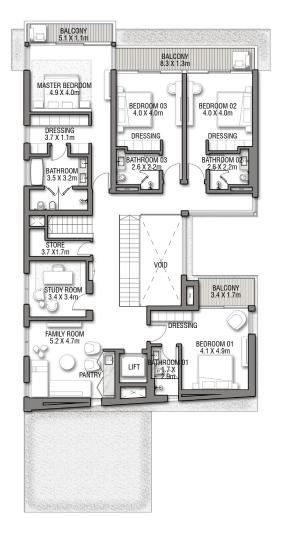

GROUND FLOOR

SECOND FLOOR

FIRST FLOOR

VILLA

COBALT

G + 2

| FLOOR TYPE                       | SQ. M. | SQ. FT.  |
|----------------------------------|--------|----------|
| Ground Floor                     | 237.03 | 2,551.37 |
| Balcony / Terrace / Porch-GF     | 23.90  | 257.26   |
| First Floor Area                 | 250.24 | 2,693.56 |
| Balcony / Terrace - First Floor  | 27.11  | 291.81   |
| Second Floor Area                | 101.16 | 1,088.88 |
| Balcony / Terrace - Second Floor | 21.71  | 233.68   |
| Garage - Covered                 | 49.91  | 537.23   |
| TOTAL BUILT-UP AREA              | 711.06 | 7,653.79 |
|                                  | 534    |          |
| Garage with Pergola              | 0.0    | 0.0      |
| TOTAL AREA                       | 711.06 | 7,653.79 |