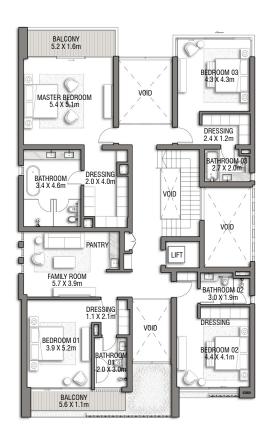

## BLUE HORIZON

G + 2

| FLOOR TYPE                       | SQ. M. | SQ. FT.  |
|----------------------------------|--------|----------|
| Ground Floor                     | 206.43 | 2,221.99 |
| Balcony / Terrace / Porch-GF     | 4.08   | 43.92    |
| First Floor Area                 | 243.72 | 2,623.38 |
| Balcony / Terrace - First Floor  | 17.59  | 189.34   |
| Second Floor Area                | 116.31 | 1,251.95 |
| Balcony / Terrace - Second Floor | 50.52  | 543.79   |
| Garage - Covered                 | 40.26  | 433.36   |
| TOTAL BUILT-UP AREA              | 678.91 | 7,307.73 |
|                                  | 501    |          |
| Garage with Pergola              | 0.0    | 0.0      |
| TOTAL AREA                       | 678.91 | 7,307.73 |