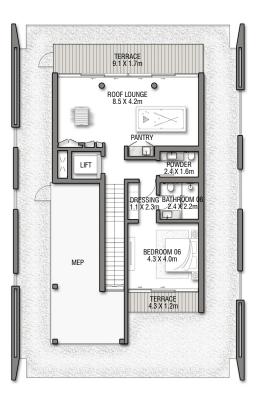

## BLUE HORIZON

G + 2

| FLOOR TYPE                       | SQ. M. | SQ. FT.  |
|----------------------------------|--------|----------|
| Ground Floor                     | 206.43 | 2,221.99 |
| Balcony / Terrace / Porch-GF     | 4.08   | 43.92    |
| First Floor Area                 | 243.72 | 2,623.38 |
| Balcony / Terrace - First Floor  | 17.59  | 189.34   |
| Second Floor Area                | 116.31 | 1,251.95 |
| Balcony / Terrace - Second Floor | 50.52  | 543.79   |
| Garage - Covered                 | 40.26  | 433.36   |
| TOTAL BUILT-UP AREA              | 678.91 | 7,307.73 |
|                                  | 501    |          |
| Garage with Pergola              | 0.0    | 0.0      |
| TOTAL AREA                       | 678.91 | 7,307.73 |