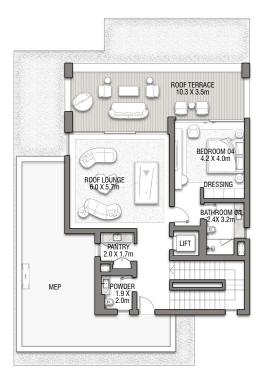

GROUND FLOOR

SECOND FLOOR

FIRST FLOOR

VILLA

COBALT

G + 2

| FLOOR TYPE                       | SQ. M. | SQ. FT.  |
|----------------------------------|--------|----------|
| Ground Floor                     | 237.03 | 2,551.37 |
| Balcony / Terrace / Porch-GF     | 23.90  | 257.26   |
| First Floor Area                 | 250.24 | 2,693.56 |
| Balcony / Terrace - First Floor  | 27.11  | 291.81   |
| Second Floor Area                | 101.16 | 1,088.88 |
| Balcony / Terrace - Second Floor | 21.71  | 233.68   |
| Garage - Covered                 | 49.91  | 537.23   |
| TOTAL BUILT-UP AREA              | 711.06 | 7,653.79 |
|                                  | 534    |          |
| Garage with Pergola              | 0.0    | 0.0      |
| TOTAL AREA                       | 711.06 | 7,653.79 |