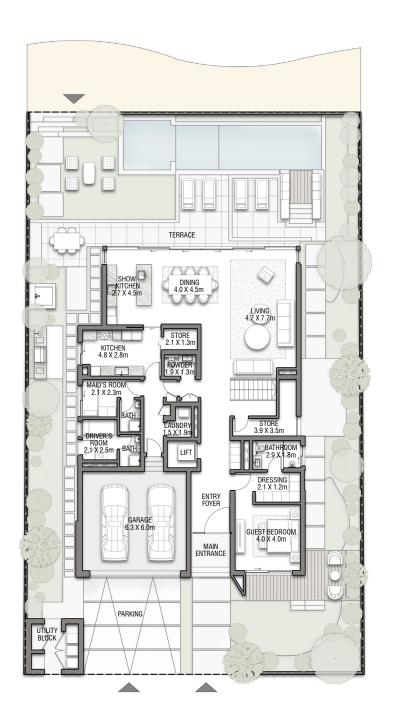

GROUND FLOOR

SECOND FLOOR

FIRST FLOOR

VILLA

COBALT

G + 2

| FLOOR TYPE                       | SQ. M. | SQ. FT.  |
|----------------------------------|--------|----------|
| Ground Floor                     | 237.03 | 2,551.37 |
| Balcony / Terrace / Porch-GF     | 23.90  | 257.26   |
| First Floor Area                 | 250.24 | 2,693.56 |
| Balcony / Terrace - First Floor  | 27.11  | 291.81   |
| Second Floor Area                | 101.16 | 1,088.88 |
| Balcony / Terrace - Second Floor | 21.71  | 233.68   |
| Garage - Covered                 | 49.91  | 537.23   |
| TOTAL BUILT-UP AREA              | 711.06 | 7,653.79 |
|                                  | 534    |          |
| Garage with Pergola              | 0.0    | 0.0      |
| TOTAL AREA                       | 711.06 | 7,653.79 |