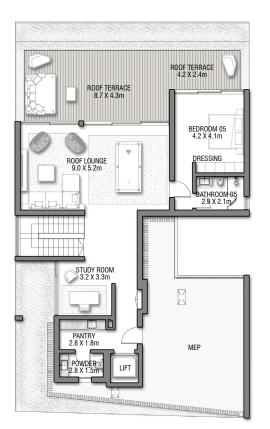

GROUND FLOOR

SECOND FLOOR

FIRST FLOOR

VILLA

COBALT

G + 2

| FLOOR TYPE                       | SQ. M. | SQ. FT.  |
|----------------------------------|--------|----------|
| Ground Floor                     | 237.03 | 2,551.37 |
| Balcony / Terrace / Porch-GF     | 23.90  | 257.26   |
| First Floor Area                 | 250.24 | 2,693.56 |
| Balcony / Terrace - First Floor  | 27.11  | 291.81   |
| Second Floor Area                | 101.16 | 1,088.88 |
| Balcony / Terrace - Second Floor | 21.71  | 233.68   |
| Garage - Covered                 | 49.91  | 537.23   |
| TOTAL BUILT-UP AREA              | 711.06 | 7,653.79 |
|                                  | 534    |          |
| Garage with Pergola              | 0.0    | 0.0      |
| TOTAL AREA                       | 711.06 | 7,653.79 |