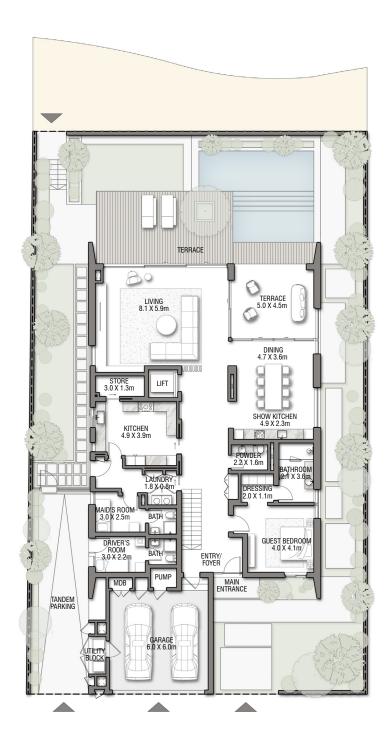

## BLUE HORIZON

G + 2

| FLOOR TYPE                       | SQ. M. | SQ. FT.  |
|----------------------------------|--------|----------|
| Ground Floor                     | 206.43 | 2,221.99 |
| Balcony / Terrace / Porch-GF     | 4.08   | 43.92    |
| First Floor Area                 | 243.72 | 2,623.38 |
| Balcony / Terrace - First Floor  | 17.59  | 189.34   |
| Second Floor Area                | 116.31 | 1,251.95 |
| Balcony / Terrace - Second Floor | 50.52  | 543.79   |
| Garage - Covered                 | 40.26  | 433.36   |
| TOTAL BUILT-UP AREA              | 678.91 | 7,307.73 |
|                                  | 501    |          |
| Garage with Pergola              | 0.0    | 0.0      |
| TOTAL AREA                       | 678.91 | 7,307.73 |