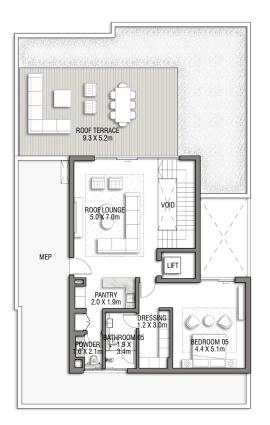

## BLUE HORIZON

G + 2

| FLOOR TYPE                       | SQ. M. | SQ. FT.  |
|----------------------------------|--------|----------|
| Ground Floor                     | 206.43 | 2,221.99 |
| Balcony / Terrace / Porch-GF     | 4.08   | 43.92    |
| First Floor Area                 | 243.72 | 2,623.38 |
| Balcony / Terrace - First Floor  | 17.59  | 189.34   |
| Second Floor Area                | 116.31 | 1,251.95 |
| Balcony / Terrace - Second Floor | 50.52  | 543.79   |
| Garage - Covered                 | 40.26  | 433.36   |
| TOTAL BUILT-UP AREA              | 678.91 | 7,307.73 |
|                                  | 501    |          |
| Garage with Pergola              | 0.0    | 0.0      |
| TOTAL AREA                       | 678.91 | 7,307.73 |