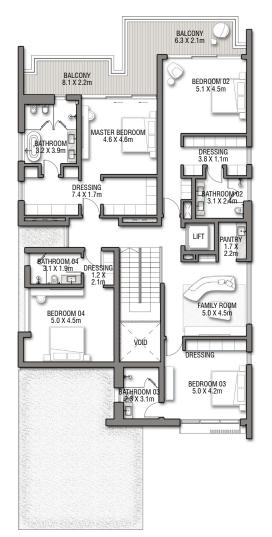

## BLUE HORIZON

G + 2

| FLOOR TYPE                       | SQ. M. | SQ. FT.  |
|----------------------------------|--------|----------|
| Ground Floor                     | 206.43 | 2,221.99 |
| Balcony / Terrace / Porch-GF     | 4.08   | 43.92    |
| First Floor Area                 | 243.72 | 2,623.38 |
| Balcony / Terrace - First Floor  | 17.59  | 189.34   |
| Second Floor Area                | 116.31 | 1,251.95 |
| Balcony / Terrace - Second Floor | 50.52  | 543.79   |
| Garage - Covered                 | 40.26  | 433.36   |
| TOTAL BUILT-UP AREA              | 678.91 | 7,307.73 |
|                                  | 501    |          |
| Garage with Pergola              | 0.0    | 0.0      |
| TOTAL AREA                       | 678.91 | 7,307.73 |