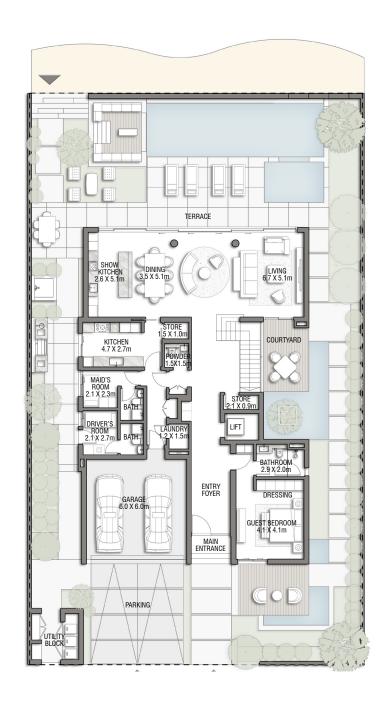

## BLUE HORIZON

G + 2

| FLOOR TYPE                       | SQ. M. | SQ. FT.  |
|----------------------------------|--------|----------|
| Ground Floor                     | 206.43 | 2,221.99 |
| Balcony / Terrace / Porch-GF     | 4.08   | 43.92    |
| First Floor Area                 | 243.72 | 2,623.38 |
| Balcony / Terrace - First Floor  | 17.59  | 189.34   |
| Second Floor Area                | 116.31 | 1,251.95 |
| Balcony / Terrace - Second Floor | 50.52  | 543.79   |
| Garage - Covered                 | 40.26  | 433.36   |
| TOTAL BUILT-UP AREA              | 678.91 | 7,307.73 |
|                                  | 501    |          |
| Garage with Pergola              | 0.0    | 0.0      |
| TOTAL AREA                       | 678.91 | 7,307.73 |