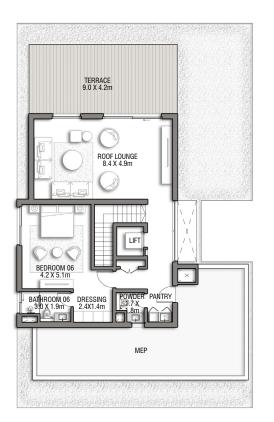

GROUND FLOOR

SECOND FLOOR

FIRST FLOOR

BAIA LUNA

G + 2

VILLA

5 BEDROOMS + FAMILY ROOM + SHOW GARAGE + ROOF LOUNGE AND TERRACE

| FLOOR TYPE                       | SQ. M. | SQ. FT.  |
|----------------------------------|--------|----------|
| Ground Floor                     | 222.94 | 2,399.71 |
| Balcony / Terrace / Porch-GF     | 9.12   | 98.17    |
| First Floor Area                 | 250.16 | 2,692.70 |
| Balcony / Terrace - First Floor  | 29.84  | 321.20   |
| Second Floor Area                | 127.57 | 1,373.15 |
| Balcony / Terrace - Second Floor | 72.08  | 775.86   |
| Garage - Covered                 | 50.56  | 544.22   |
| TOTAL BUILT-UP AREA              | 762.27 | 8,205.01 |
|                                  | L-A A  |          |
| Garage with Pergola              | 0.0    | 0.0      |
| TOTAL AREA                       | 762.27 | 8,205.01 |