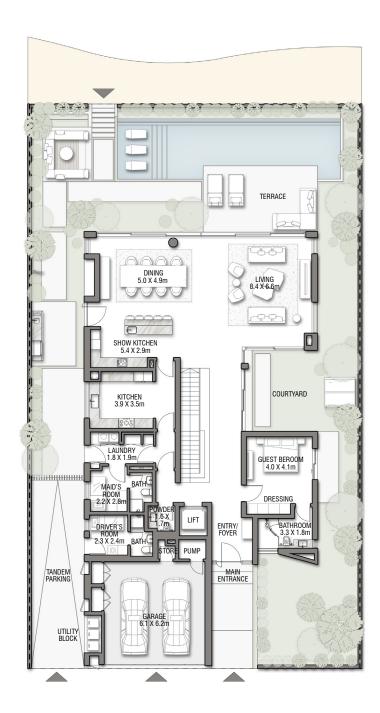

## INDIGO OCEAN

G + 2

| FLOOR TYPE                       | SQ. M. | SQ. FT.  |
|----------------------------------|--------|----------|
| Ground Floor                     | 246.93 | 2,657.93 |
| Balcony / Terrace / Porch-GF     | 20.16  | 217.00   |
| First Floor Area                 | 227.56 | 2,449.44 |
| Balcony / Terrace - First Floor  | 43.22  | 465.22   |
| Second Floor Area                | 114.71 | 1,234.73 |
| Balcony / Terrace - Second Floor | 38.46  | 413.98   |
| Garage - Covered                 | 46.63  | 501.92   |
| TOTAL BUILT-UP AREA              | 737.67 | 7,940.21 |
|                                  | 50/2   |          |
| Garage with Pergola              | 0.0    | 0.0      |
| TOTAL AREA                       | 737.67 | 7,940.21 |