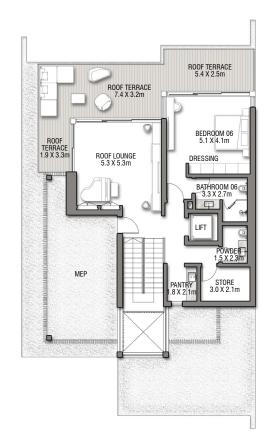

## BLUE HORIZON

G + 2

| FLOOR TYPE                       | SQ. M. | SQ. FT.  |
|----------------------------------|--------|----------|
| Ground Floor                     | 206.43 | 2,221.99 |
| Balcony / Terrace / Porch-GF     | 4.08   | 43.92    |
| First Floor Area                 | 243.72 | 2,623.38 |
| Balcony / Terrace - First Floor  | 17.59  | 189.34   |
| Second Floor Area                | 116.31 | 1,251.95 |
| Balcony / Terrace - Second Floor | 50.52  | 543.79   |
| Garage - Covered                 | 40.26  | 433.36   |
| TOTAL BUILT-UP AREA              | 678.91 | 7,307.73 |
|                                  | 501    |          |
| Garage with Pergola              | 0.0    | 0.0      |
| TOTAL AREA                       | 678.91 | 7,307.73 |