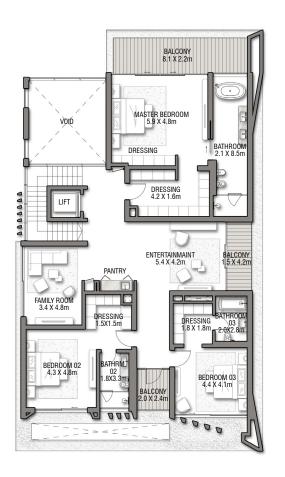

GROUND FLOOR

SECOND FLOOR

FIRST FLOOR

BAIA LUNA

G + 2

VILLA

5 BEDROOMS + FAMILY ROOM + SHOW GARAGE + ROOF LOUNGE AND TERRACE

| FLOOR TYPE                       | SQ. M. | SQ. FT.  |
|----------------------------------|--------|----------|
| Ground Floor                     | 222.94 | 2,399.71 |
| Balcony / Terrace / Porch-GF     | 9.12   | 98.17    |
| First Floor Area                 | 250.16 | 2,692.70 |
| Balcony / Terrace - First Floor  | 29.84  | 321.20   |
| Second Floor Area                | 127.57 | 1,373.15 |
| Balcony / Terrace - Second Floor | 72.08  | 775.86   |
| Garage - Covered                 | 50.56  | 544.22   |
| TOTAL BUILT-UP AREA              | 762.27 | 8,205.01 |
|                                  | L-A A  |          |
| Garage with Pergola              | 0.0    | 0.0      |
| TOTAL AREA                       | 762.27 | 8,205.01 |