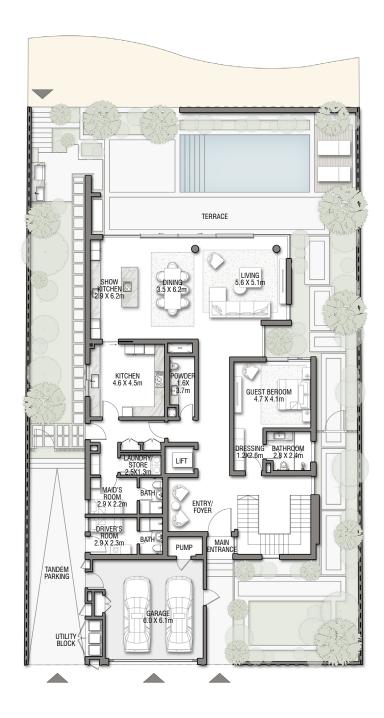

GROUND FLOOR

SECOND FLOOR

FIRST FLOOR

VILLA

COBALT

G + 2

| FLOOR TYPE                       | SQ. M. | SQ. FT.  |
|----------------------------------|--------|----------|
| Ground Floor                     | 237.03 | 2,551.37 |
| Balcony / Terrace / Porch-GF     | 23.90  | 257.26   |
| First Floor Area                 | 250.24 | 2,693.56 |
| Balcony / Terrace - First Floor  | 27.11  | 291.81   |
| Second Floor Area                | 101.16 | 1,088.88 |
| Balcony / Terrace - Second Floor | 21.71  | 233.68   |
| Garage - Covered                 | 49.91  | 537.23   |
| TOTAL BUILT-UP AREA              | 711.06 | 7,653.79 |
|                                  | 534    |          |
| Garage with Pergola              | 0.0    | 0.0      |
| TOTAL AREA                       | 711.06 | 7,653.79 |