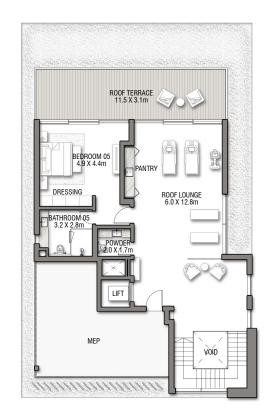

GROUND FLOOR

SECOND FLOOR

FIRST FLOOR

VILLA

COBALT

G + 2

| FLOOR TYPE                       | SQ. M. | SQ. FT.  |
|----------------------------------|--------|----------|
| Ground Floor                     | 237.03 | 2,551.37 |
| Balcony / Terrace / Porch-GF     | 23.90  | 257.26   |
| First Floor Area                 | 250.24 | 2,693.56 |
| Balcony / Terrace - First Floor  | 27.11  | 291.81   |
| Second Floor Area                | 101.16 | 1,088.88 |
| Balcony / Terrace - Second Floor | 21.71  | 233.68   |
| Garage - Covered                 | 49.91  | 537.23   |
| TOTAL BUILT-UP AREA              | 711.06 | 7,653.79 |
|                                  | 534    |          |
| Garage with Pergola              | 0.0    | 0.0      |
| TOTAL AREA                       | 711.06 | 7,653.79 |