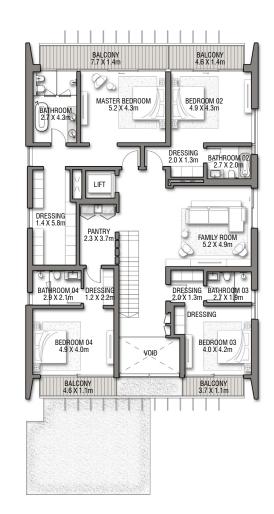

## BLUE HORIZON

G + 2

| FLOOR TYPE                       | SQ. M. | SQ. FT.  |
|----------------------------------|--------|----------|
| Ground Floor                     | 206.43 | 2,221.99 |
| Balcony / Terrace / Porch-GF     | 4.08   | 43.92    |
| First Floor Area                 | 243.72 | 2,623.38 |
| Balcony / Terrace - First Floor  | 17.59  | 189.34   |
| Second Floor Area                | 116.31 | 1,251.95 |
| Balcony / Terrace - Second Floor | 50.52  | 543.79   |
| Garage - Covered                 | 40.26  | 433.36   |
| TOTAL BUILT-UP AREA              | 678.91 | 7,307.73 |
|                                  | 501    |          |
| Garage with Pergola              | 0.0    | 0.0      |
| TOTAL AREA                       | 678.91 | 7,307.73 |