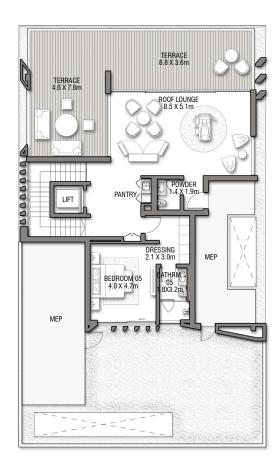

GROUND FLOOR

SECOND FLOOR

FIRST FLOOR

BAIA LUNA

G + 2

VILLA

5 BEDROOMS + FAMILY ROOM + SHOW GARAGE + ROOF LOUNGE AND TERRACE

| FLOOR TYPE                       | SQ. M. | SQ. FT.  |
|----------------------------------|--------|----------|
| Ground Floor                     | 222.94 | 2,399.71 |
| Balcony / Terrace / Porch-GF     | 9.12   | 98.17    |
| First Floor Area                 | 250.16 | 2,692.70 |
| Balcony / Terrace - First Floor  | 29.84  | 321.20   |
| Second Floor Area                | 127.57 | 1,373.15 |
| Balcony / Terrace - Second Floor | 72.08  | 775.86   |
| Garage - Covered                 | 50.56  | 544.22   |
| TOTAL BUILT-UP AREA              | 762.27 | 8,205.01 |
|                                  | L-A A  |          |
| Garage with Pergola              | 0.0    | 0.0      |
| TOTAL AREA                       | 762.27 | 8,205.01 |