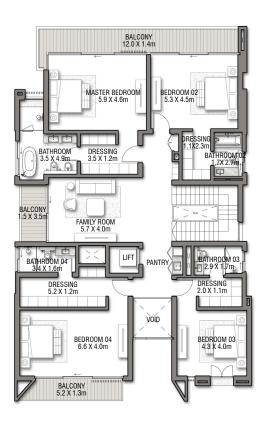

GROUND FLOOR

SECOND FLOOR

FIRST FLOOR

VILLA

COBALT

G + 2

| FLOOR TYPE                       | SQ. M. | SQ. FT.  |
|----------------------------------|--------|----------|
| Ground Floor                     | 237.03 | 2,551.37 |
| Balcony / Terrace / Porch-GF     | 23.90  | 257.26   |
| First Floor Area                 | 250.24 | 2,693.56 |
| Balcony / Terrace - First Floor  | 27.11  | 291.81   |
| Second Floor Area                | 101.16 | 1,088.88 |
| Balcony / Terrace - Second Floor | 21.71  | 233.68   |
| Garage - Covered                 | 49.91  | 537.23   |
| TOTAL BUILT-UP AREA              | 711.06 | 7,653.79 |
|                                  | 534    |          |
| Garage with Pergola              | 0.0    | 0.0      |
| TOTAL AREA                       | 711.06 | 7,653.79 |