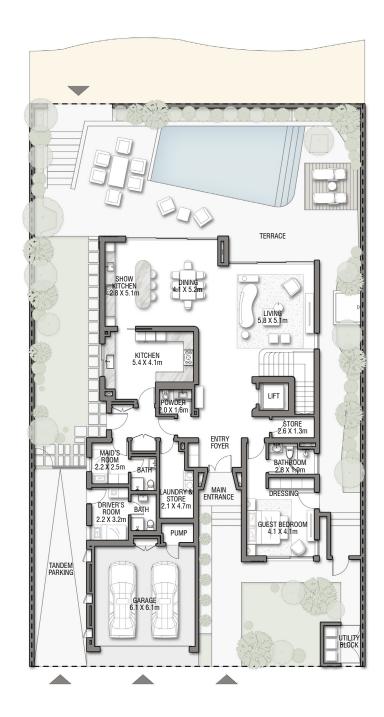

GROUND FLOOR

SECOND FLOOR

FIRST FLOOR

BAIA LUNA

G + 2

VILLA

5 BEDROOMS + FAMILY ROOM + SHOW GARAGE + ROOF LOUNGE AND TERRACE

| FLOOR TYPE                       | SQ. M. | SQ. FT.  |
|----------------------------------|--------|----------|
| Ground Floor                     | 222.94 | 2,399.71 |
| Balcony / Terrace / Porch-GF     | 9.12   | 98.17    |
| First Floor Area                 | 250.16 | 2,692.70 |
| Balcony / Terrace - First Floor  | 29.84  | 321.20   |
| Second Floor Area                | 127.57 | 1,373.15 |
| Balcony / Terrace - Second Floor | 72.08  | 775.86   |
| Garage - Covered                 | 50.56  | 544.22   |
| TOTAL BUILT-UP AREA              | 762.27 | 8,205.01 |
|                                  | L-A A  |          |
| Garage with Pergola              | 0.0    | 0.0      |
| TOTAL AREA                       | 762.27 | 8,205.01 |