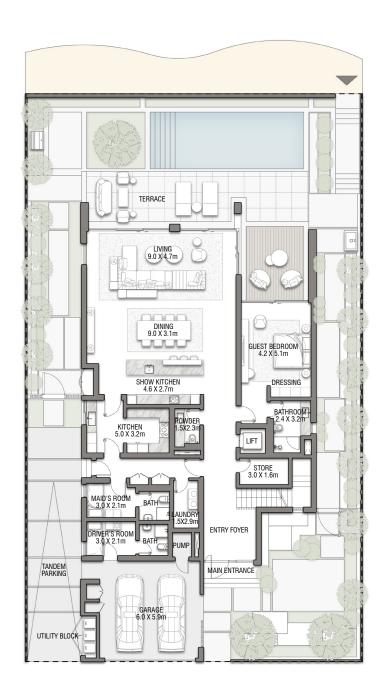

## INDIGO OCEAN

G + 2

| FLOOR TYPE                       | SQ. M. | SQ. FT.  |
|----------------------------------|--------|----------|
| Ground Floor                     | 246.93 | 2,657.93 |
| Balcony / Terrace / Porch-GF     | 20.16  | 217.00   |
| First Floor Area                 | 227.56 | 2,449.44 |
| Balcony / Terrace - First Floor  | 43.22  | 465.22   |
| Second Floor Area                | 114.71 | 1,234.73 |
| Balcony / Terrace - Second Floor | 38.46  | 413.98   |
| Garage - Covered                 | 46.63  | 501.92   |
| TOTAL BUILT-UP AREA              | 737.67 | 7,940.21 |
|                                  | 50/2   |          |
| Garage with Pergola              | 0.0    | 0.0      |
| TOTAL AREA                       | 737.67 | 7,940.21 |