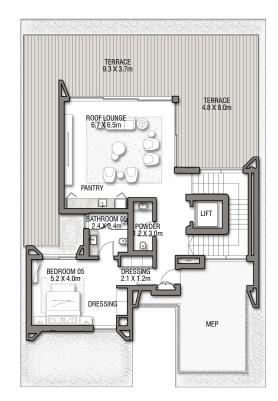

GROUND FLOOR

SECOND FLOOR

FIRST FLOOR

BAIA LUNA

G + 2

VILLA

5 BEDROOMS + FAMILY ROOM + SHOW GARAGE + ROOF LOUNGE AND TERRACE

| FLOOR TYPE                       | SQ. M. | SQ. FT.  |
|----------------------------------|--------|----------|
| Ground Floor                     | 222.94 | 2,399.71 |
| Balcony / Terrace / Porch-GF     | 9.12   | 98.17    |
| First Floor Area                 | 250.16 | 2,692.70 |
| Balcony / Terrace - First Floor  | 29.84  | 321.20   |
| Second Floor Area                | 127.57 | 1,373.15 |
| Balcony / Terrace - Second Floor | 72.08  | 775.86   |
| Garage - Covered                 | 50.56  | 544.22   |
| TOTAL BUILT-UP AREA              | 762.27 | 8,205.01 |
|                                  | L-A A  |          |
| Garage with Pergola              | 0.0    | 0.0      |
| TOTAL AREA                       | 762.27 | 8,205.01 |