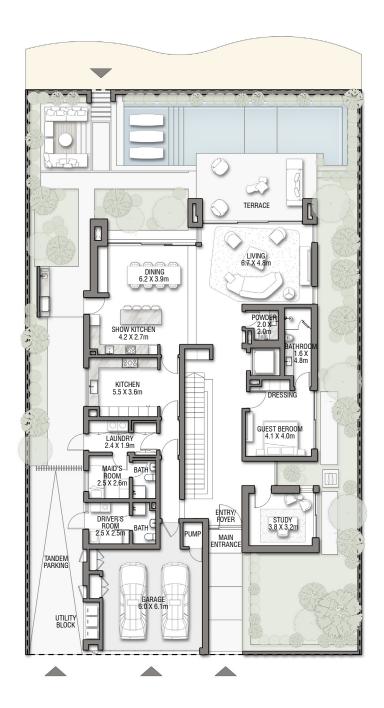

## BLUE HORIZON

G + 2

| FLOOR TYPE                       | SQ. M. | SQ. FT.  |
|----------------------------------|--------|----------|
| Ground Floor                     | 206.43 | 2,221.99 |
| Balcony / Terrace / Porch-GF     | 4.08   | 43.92    |
| First Floor Area                 | 243.72 | 2,623.38 |
| Balcony / Terrace - First Floor  | 17.59  | 189.34   |
| Second Floor Area                | 116.31 | 1,251.95 |
| Balcony / Terrace - Second Floor | 50.52  | 543.79   |
| Garage - Covered                 | 40.26  | 433.36   |
| TOTAL BUILT-UP AREA              | 678.91 | 7,307.73 |
|                                  | 501    |          |
| Garage with Pergola              | 0.0    | 0.0      |
| TOTAL AREA                       | 678.91 | 7,307.73 |