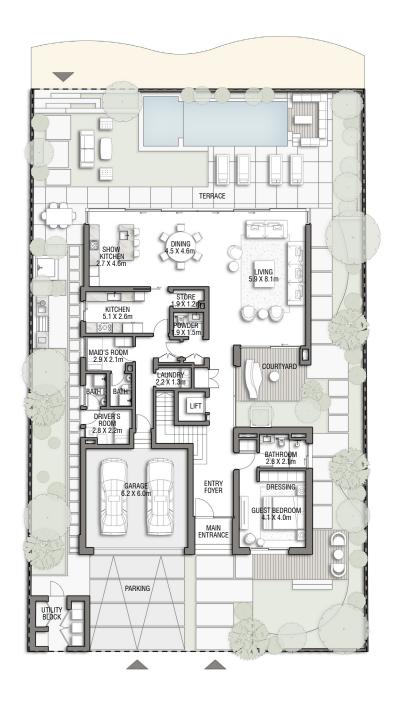

GROUND FLOOR

SECOND FLOOR

FIRST FLOOR

VILLA

COBALT

G + 2

| FLOOR TYPE                       | SQ. M. | SQ. FT.  |
|----------------------------------|--------|----------|
| Ground Floor                     | 237.03 | 2,551.37 |
| Balcony / Terrace / Porch-GF     | 23.90  | 257.26   |
| First Floor Area                 | 250.24 | 2,693.56 |
| Balcony / Terrace - First Floor  | 27.11  | 291.81   |
| Second Floor Area                | 101.16 | 1,088.88 |
| Balcony / Terrace - Second Floor | 21.71  | 233.68   |
| Garage - Covered                 | 49.91  | 537.23   |
| TOTAL BUILT-UP AREA              | 711.06 | 7,653.79 |
|                                  | 534    |          |
| Garage with Pergola              | 0.0    | 0.0      |
| TOTAL AREA                       | 711.06 | 7,653.79 |