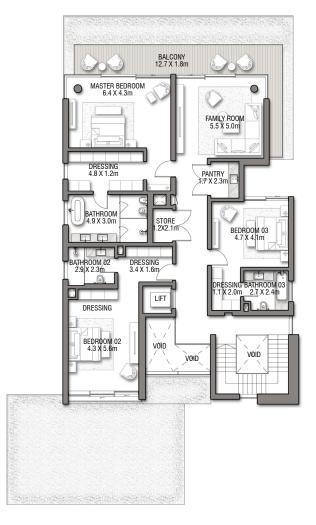

GROUND FLOOR

SECOND FLOOR

FIRST FLOOR

VILLA

COBALT

G + 2

| FLOOR TYPE                       | SQ. M. | SQ. FT.  |
|----------------------------------|--------|----------|
| Ground Floor                     | 237.03 | 2,551.37 |
| Balcony / Terrace / Porch-GF     | 23.90  | 257.26   |
| First Floor Area                 | 250.24 | 2,693.56 |
| Balcony / Terrace - First Floor  | 27.11  | 291.81   |
| Second Floor Area                | 101.16 | 1,088.88 |
| Balcony / Terrace - Second Floor | 21.71  | 233.68   |
| Garage - Covered                 | 49.91  | 537.23   |
| TOTAL BUILT-UP AREA              | 711.06 | 7,653.79 |
|                                  | 534    |          |
| Garage with Pergola              | 0.0    | 0.0      |
| TOTAL AREA                       | 711.06 | 7,653.79 |