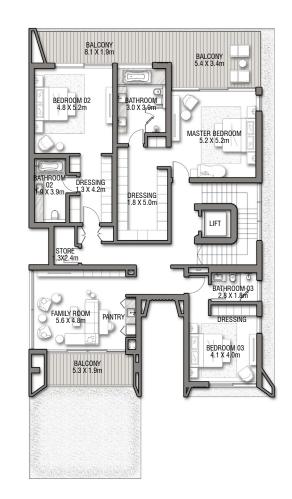

GROUND FLOOR

SECOND FLOOR

FIRST FLOOR

VILLA

COBALT

G + 2

| FLOOR TYPE                       | SQ. M. | SQ. FT.  |
|----------------------------------|--------|----------|
| Ground Floor                     | 237.03 | 2,551.37 |
| Balcony / Terrace / Porch-GF     | 23.90  | 257.26   |
| First Floor Area                 | 250.24 | 2,693.56 |
| Balcony / Terrace - First Floor  | 27.11  | 291.81   |
| Second Floor Area                | 101.16 | 1,088.88 |
| Balcony / Terrace - Second Floor | 21.71  | 233.68   |
| Garage - Covered                 | 49.91  | 537.23   |
| TOTAL BUILT-UP AREA              | 711.06 | 7,653.79 |
|                                  | 534    |          |
| Garage with Pergola              | 0.0    | 0.0      |
| TOTAL AREA                       | 711.06 | 7,653.79 |