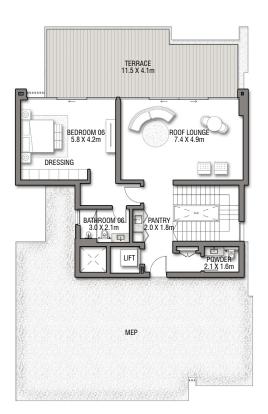

GROUND FLOOR

SECOND FLOOR

FIRST FLOOR

BAIA LUNA

G + 2

VILLA

5 BEDROOMS + FAMILY ROOM + SHOW GARAGE + ROOF LOUNGE AND TERRACE

| FLOOR TYPE                       | SQ. M. | SQ. FT.  |
|----------------------------------|--------|----------|
| Ground Floor                     | 222.94 | 2,399.71 |
| Balcony / Terrace / Porch-GF     | 9.12   | 98.17    |
| First Floor Area                 | 250.16 | 2,692.70 |
| Balcony / Terrace - First Floor  | 29.84  | 321.20   |
| Second Floor Area                | 127.57 | 1,373.15 |
| Balcony / Terrace - Second Floor | 72.08  | 775.86   |
| Garage - Covered                 | 50.56  | 544.22   |
| TOTAL BUILT-UP AREA              | 762.27 | 8,205.01 |
|                                  | L-A A  |          |
| Garage with Pergola              | 0.0    | 0.0      |
| TOTAL AREA                       | 762.27 | 8,205.01 |