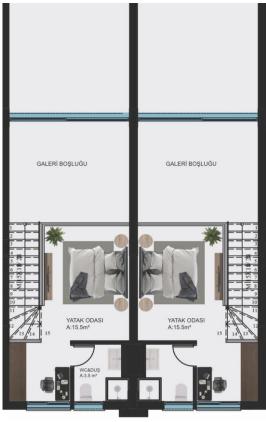

### 2+1 Garden **Semidetached Villas**

- 106 m2 Indoor Area
- 94 m2 Outdoor Area
- Quarts Kitchen Countertop
- Large Kitchen
- **AC Infrastructure**
- Sliding Door Wardrobes in Every Bedroom
- EnSuite in Every Bedroom
- Detached Private Garden
- 5 Terraces
- Built-in Barbecue on the Rooftop Terrace
- HotTub Infrastructure

## 2+1 Infinity **Semidetached Villas**

- 120 m2 Indoor Area
- 94 m2 Outdoor Area
- Quarts Kitchen Countertop
- Large Kitchen
- **AC Infrastructure**
- **Sliding Door Wardrobes** in Every Bedroom
- EnSuite in Every Bedroom
- Detached Private Garden
- 5 Terraces
- Rooftop Terrace