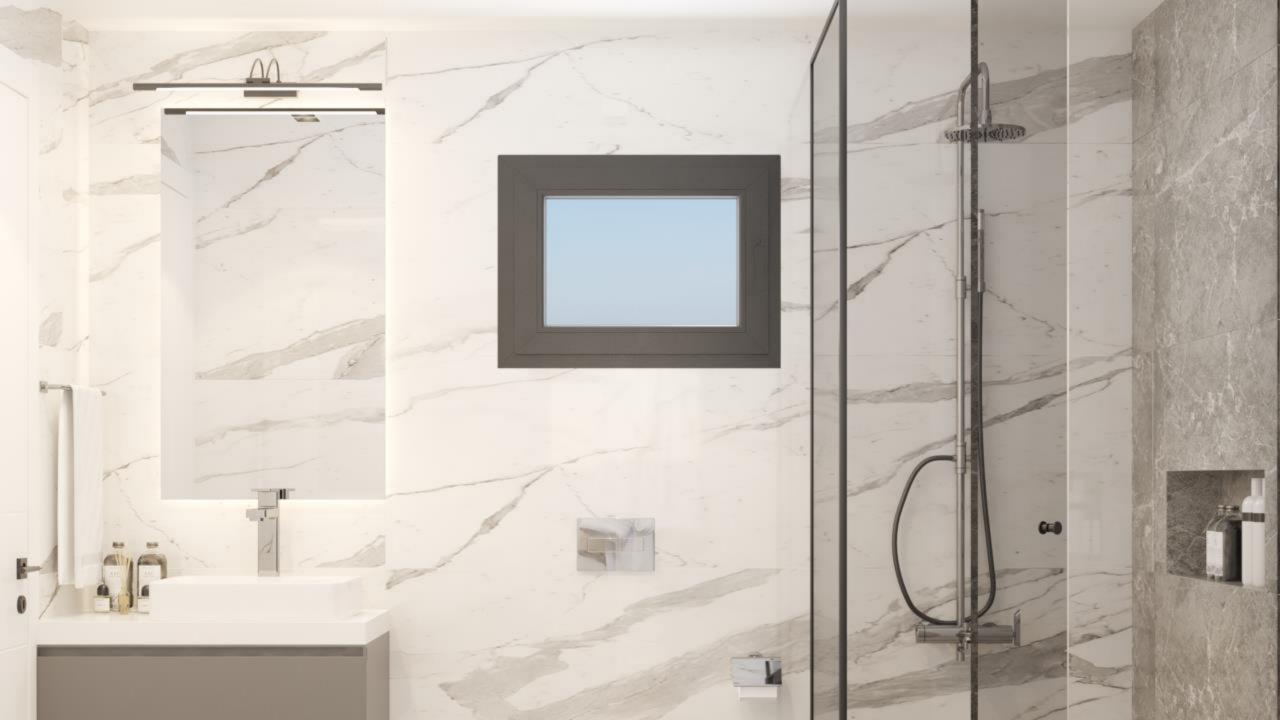

### 1+1 Apartments

- 59 m2 Indoor Area
- 24 m2 Outdoor Area
- Open Plan Kitchen
- Quarts Kitchen Countertop
- AC Infrastructure
- Sliding Door Wardrobes in Bedroom
- 2 Terraces

### 1+1 Lofts

- 67 m2 Indoor Area
- 20 m2 Outdoor Area
- Quarts Kitchen Countertop
- ✓ AC Infrastructure
- Sliding Door Wardrobes in Bedroom
- Balcony

### 2+1 Garden **Semidetached Villas**

- 106 m2 Indoor Area
- 94 m2 Outdoor Area
- Quarts Kitchen Countertop
- Large Kitchen
- **AC Infrastructure**
- Sliding Door Wardrobes in Every Bedroom
- EnSuite in Every Bedroom
- Detached Private Garden
- 5 Terraces
- Built-in Barbecue on the Rooftop Terrace
- HotTub Infrastructure

## 2+1 Infinity **Semidetached Villas**

- 120 m2 Indoor Area
- 94 m2 Outdoor Area
- Quarts Kitchen Countertop
- Large Kitchen
- **AC Infrastructure**
- **Sliding Door Wardrobes** in Every Bedroom
- EnSuite in Every Bedroom
- Detached Private Garden
- 5 Terraces
- Rooftop Terrace