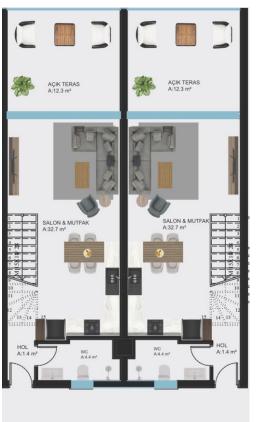

### 2+1 Garden **Semidetached Villas**

- 106 m2 Indoor Area
- 94 m2 Outdoor Area
- Quarts Kitchen Countertop
- Large Kitchen
- **AC Infrastructure**
- Sliding Door Wardrobes in Every Bedroom
- EnSuite in Every Bedroom
- Detached Private Garden
- 5 Terraces
- Built-in Barbecue on the Rooftop Terrace
- HotTub Infrastructure

## 2+1 Infinity **Semidetached Villas**

- 120 m2 Indoor Area
- 94 m2 Outdoor Area
- Quarts Kitchen Countertop
- Large Kitchen
- **AC Infrastructure**
- **Sliding Door Wardrobes** in Every Bedroom
- EnSuite in Every Bedroom
- Detached Private Garden
- 5 Terraces
- Rooftop Terrace