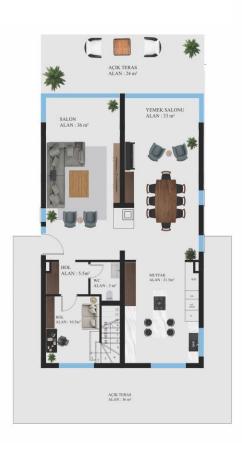

### **4+1 Private Infinity Villa**

- 240 m2 Indoor Area
- 195 m2 Outdoor Area
- Quarts Kitchen Countertop
- Kitchen Island
- AC Infrastructure
- Sliding Door Wardrobes in Every Bedroom
- EnSuite in Every Bedroom
- Oetached Private Garden
- 7 Terraces
- Built-in Barbecue on the Rooftop Terrace
- Fireplace
- Study