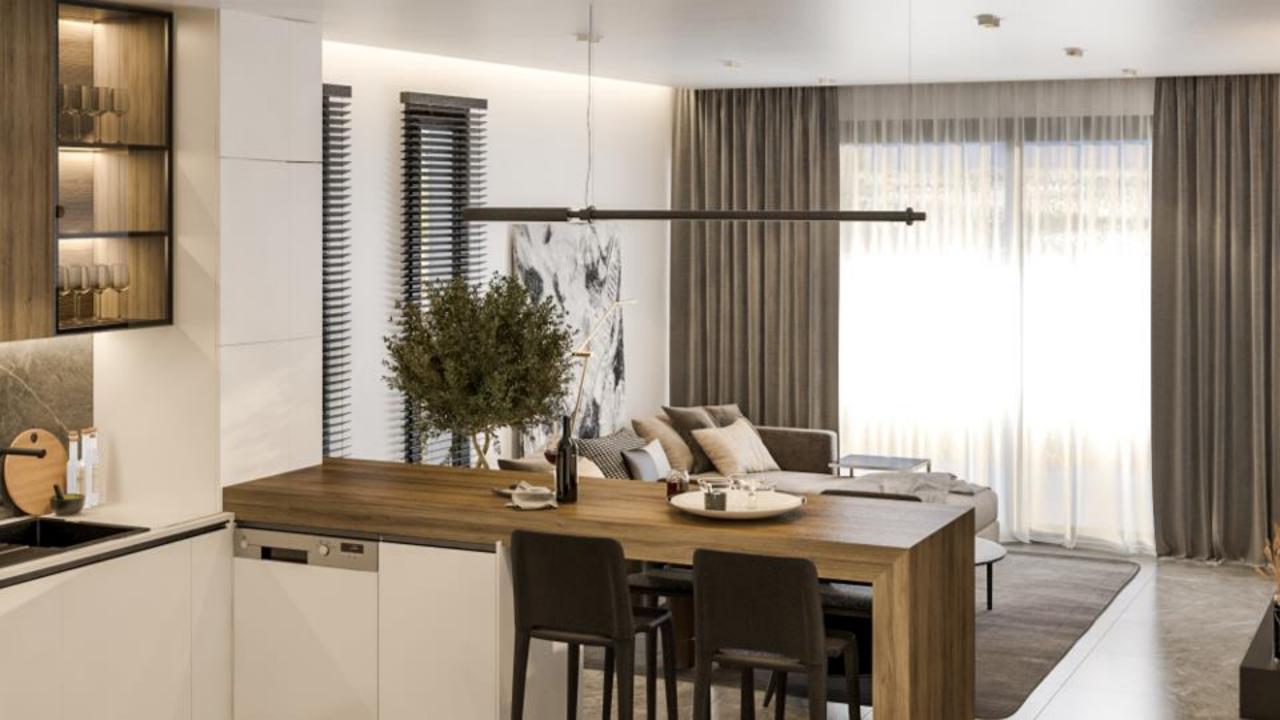

### 1+1 Apartments

- 59 m2 Indoor Area
- 24 m2 Outdoor Area
- Open Plan Kitchen
- Quarts Kitchen Countertop
- AC Infrastructure
- Sliding Door Wardrobes in Bedroom
- 2 Terraces

### 1+1 Lofts

- 67 m2 Indoor Area
- 20 m2 Outdoor Area
- Quarts Kitchen Countertop
- ✓ AC Infrastructure
- Sliding Door Wardrobes in Bedroom
- Balcony