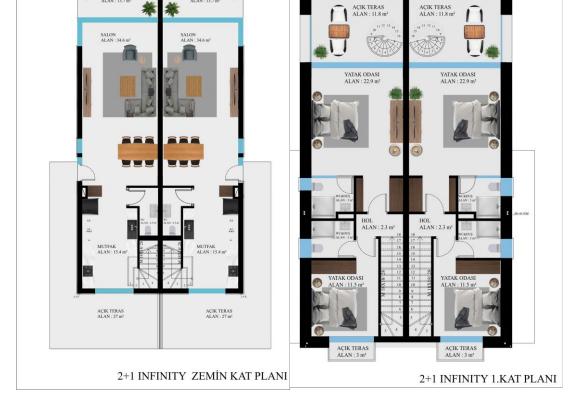

## 2+1 Infinity **Semidetached Villas**

- 120 m2 Indoor Area
- 94 m2 Outdoor Area
- Quarts Kitchen Countertop
- Large Kitchen
- **AC Infrastructure**
- **Sliding Door Wardrobes** in Every Bedroom
- EnSuite in Every Bedroom
- Detached Private Garden
- 5 Terraces
- Rooftop Terrace