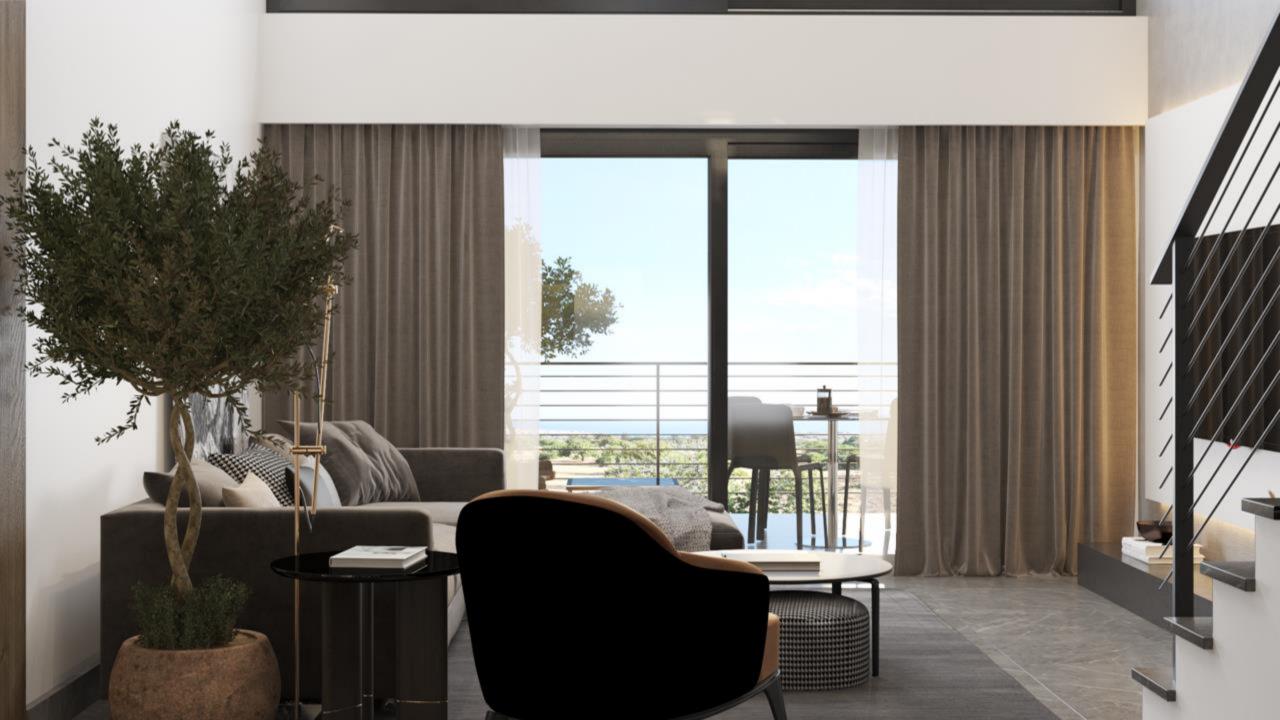

### 1+1 Apartments

- 59 m2 Indoor Area
- 24 m2 Outdoor Area
- Open Plan Kitchen
- Quarts Kitchen Countertop
- AC Infrastructure
- Sliding Door Wardrobes in Bedroom
- 2 Terraces

### 1+1 Lofts

- 67 m2 Indoor Area
- 20 m2 Outdoor Area
- Quarts Kitchen Countertop
- ✓ AC Infrastructure
- Sliding Door Wardrobes in Bedroom
- Balcony

### 2+1 Garden **Semidetached Villas**

- 106 m2 Indoor Area
- 94 m2 Outdoor Area
- Quarts Kitchen Countertop
- Large Kitchen
- **AC Infrastructure**
- Sliding Door Wardrobes in Every Bedroom
- EnSuite in Every Bedroom
- Detached Private Garden
- 5 Terraces
- Built-in Barbecue on the Rooftop Terrace
- HotTub Infrastructure

## 2+1 Infinity **Semidetached Villas**

- 120 m2 Indoor Area
- 94 m2 Outdoor Area
- Quarts Kitchen Countertop
- Large Kitchen
- **AC Infrastructure**
- **Sliding Door Wardrobes** in Every Bedroom
- EnSuite in Every Bedroom
- Detached Private Garden
- 5 Terraces
- Rooftop Terrace