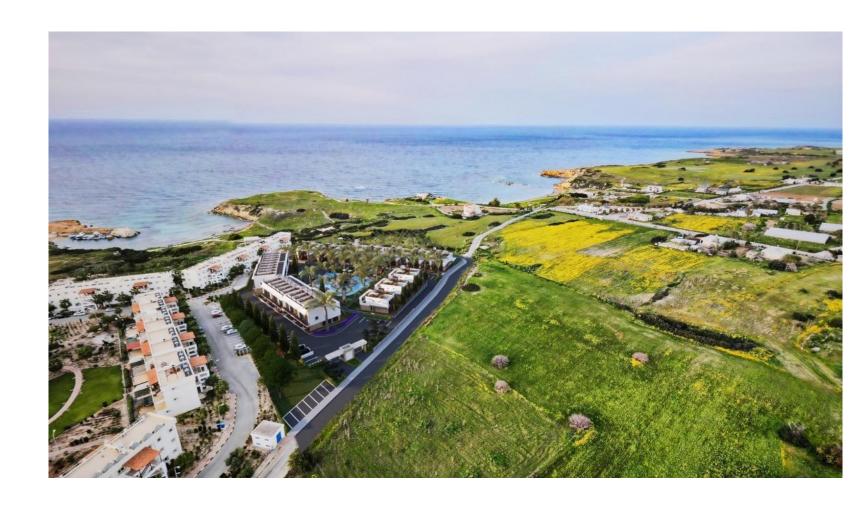

### Location

- Esentepe Beach: 14 mins.
- Tatlısu: 3 mins.
- Zambak Holiday Village: 9 mins.
- Ercan Airport: 40 mins.
- Kyrenia: 45 mins.
- Famagusta: 40 mins.
- Larnaca Airport: 1 hour 5 mins.
- Beach by Walking: 3 mins.
- Market by Walking: 5 mins.