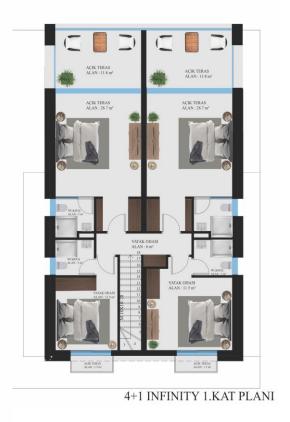

## 2+1 Infinity **Semidetached Villas**

- 120 m2 Indoor Area
- 94 m2 Outdoor Area
- Quarts Kitchen Countertop
- Large Kitchen
- **AC Infrastructure**
- **Sliding Door Wardrobes** in Every Bedroom
- EnSuite in Every Bedroom
- Detached Private Garden
- 5 Terraces
- Rooftop Terrace