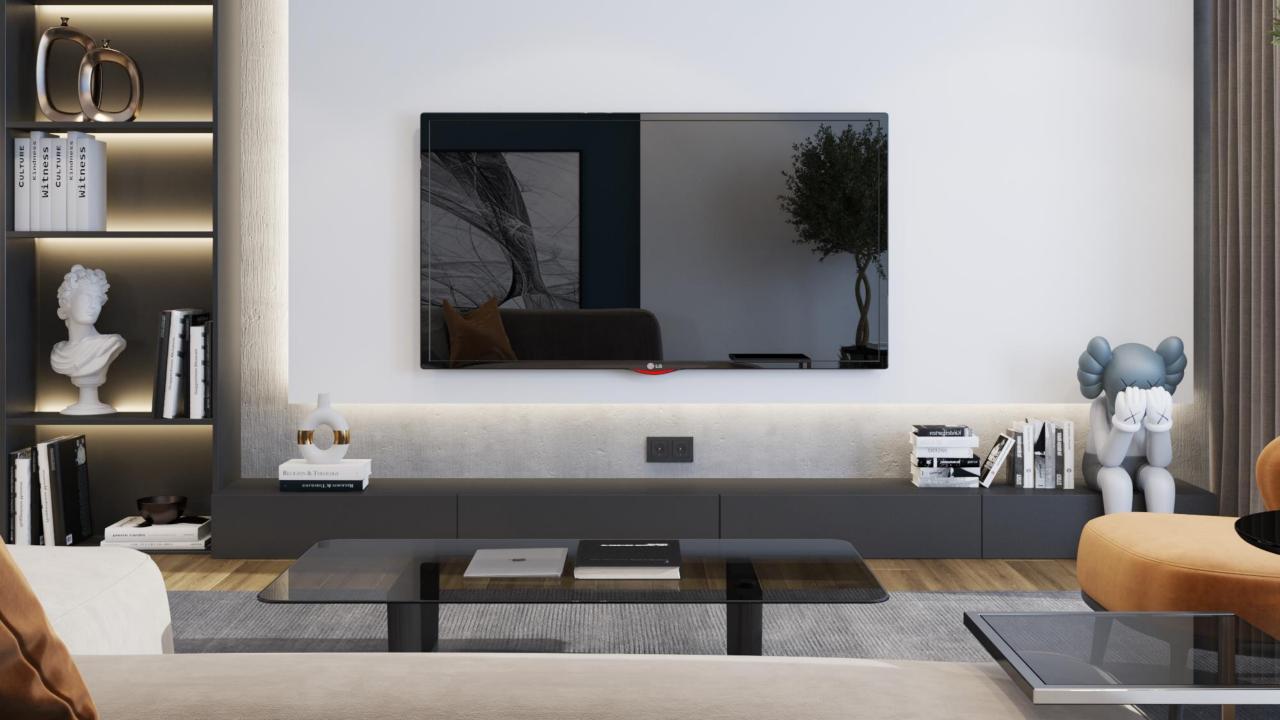

### 1+1 Apartments

- 59 m2 Indoor Area
- 24 m2 Outdoor Area
- Open Plan Kitchen
- Quarts Kitchen Countertop
- AC Infrastructure
- Sliding Door Wardrobes in Bedroom
- 2 Terraces

### 1+1 Lofts

- 67 m2 Indoor Area
- 20 m2 Outdoor Area
- Quarts Kitchen Countertop
- ✓ AC Infrastructure
- Sliding Door Wardrobes in Bedroom
- Balcony