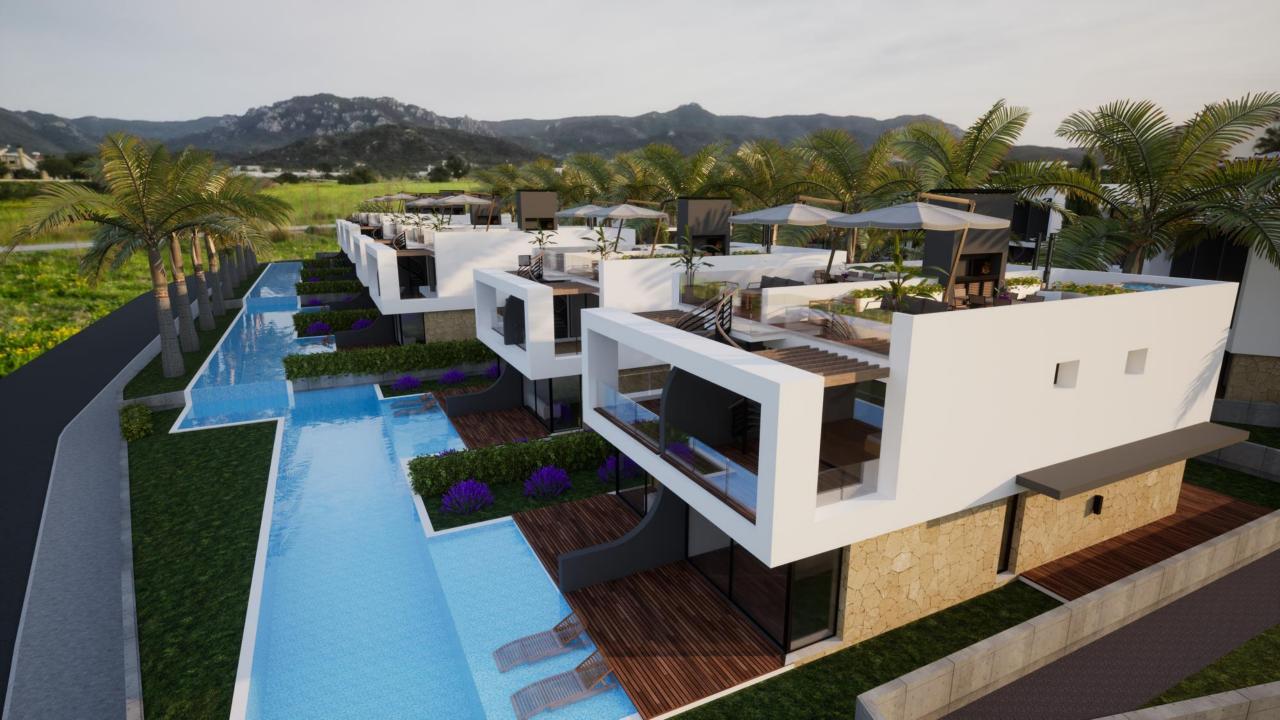

#### **Facilities**

- 12 2+1 Infinity Semi-detached Villa
- 6 2+1 Garden Semi-detached Villa
- 1 4+1 Private Villa
- 17 1+1 Apartments
- 19 1+1 Loft
- ✓ SnackBar
- Sauna
- Boutique Gym
- Communal Pool
- Game Room
- Carpark
- Özeray Office
- Security

### 2+1 Garden **Semidetached Villas**

- 106 m2 Indoor Area
- 94 m2 Outdoor Area
- Quarts Kitchen Countertop
- Large Kitchen
- **AC Infrastructure**
- Sliding Door Wardrobes in Every Bedroom
- EnSuite in Every Bedroom
- Detached Private Garden
- 5 Terraces
- Built-in Barbecue on the Rooftop Terrace
- HotTub Infrastructure

## 2+1 Infinity **Semidetached Villas**

- 120 m2 Indoor Area
- 94 m2 Outdoor Area
- Quarts Kitchen Countertop
- Large Kitchen
- **AC Infrastructure**
- **Sliding Door Wardrobes** in Every Bedroom
- EnSuite in Every Bedroom
- Detached Private Garden
- 5 Terraces
- Rooftop Terrace