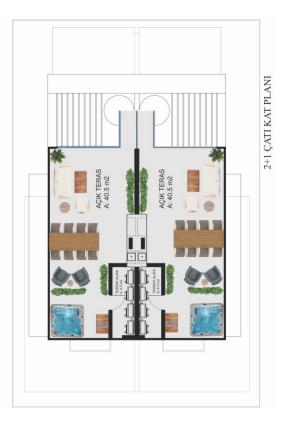

## 2+1 Infinity **Semidetached Villas**

- 120 m2 Indoor Area
- 94 m2 Outdoor Area
- Quarts Kitchen Countertop
- Large Kitchen
- **AC Infrastructure**
- **Sliding Door Wardrobes** in Every Bedroom
- EnSuite in Every Bedroom
- Detached Private Garden
- 5 Terraces
- Rooftop Terrace

**Infinity Pool** 

HotTub Infrastructure