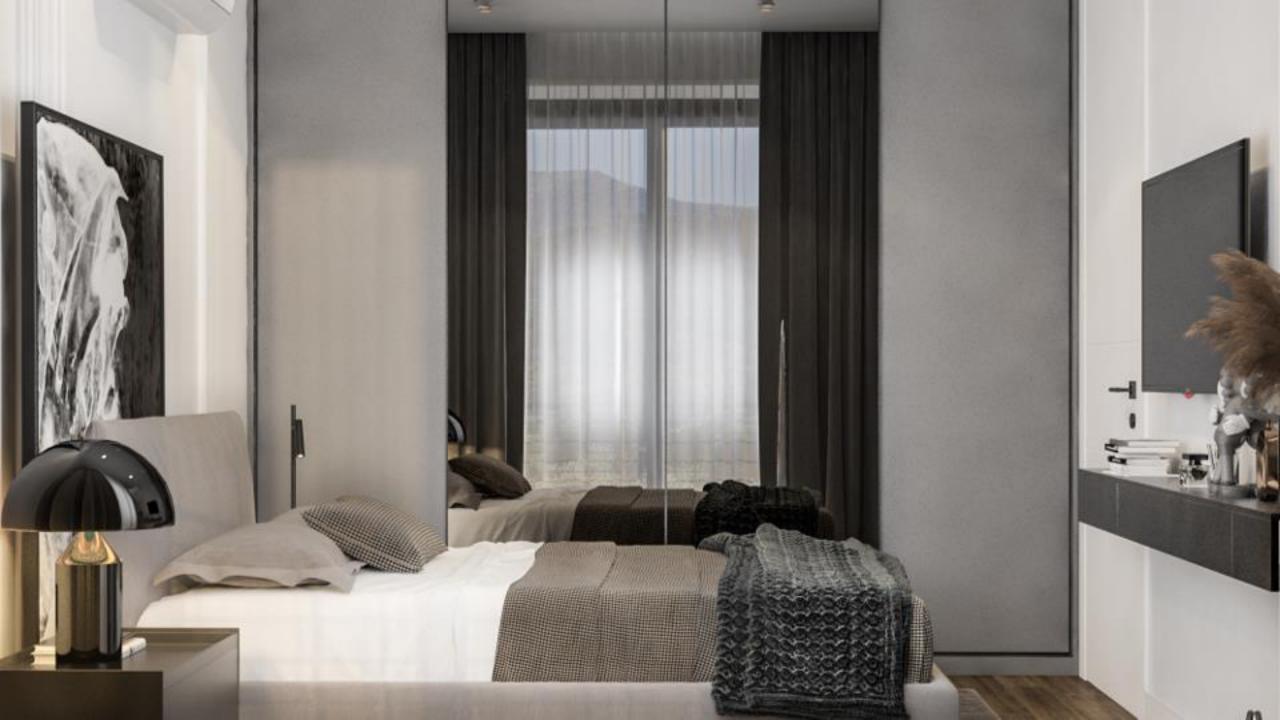

### 1+1 Apartments

- 59 m2 Indoor Area
- 24 m2 Outdoor Area
- Open Plan Kitchen
- Quarts Kitchen Countertop
- AC Infrastructure
- Sliding Door Wardrobes in Bedroom
- 2 Terraces

### 1+1 Lofts

- 67 m2 Indoor Area
- 20 m2 Outdoor Area
- Quarts Kitchen Countertop
- ✓ AC Infrastructure
- Sliding Door Wardrobes in Bedroom
- Balcony

### 2+1 Garden **Semidetached Villas**

- 106 m2 Indoor Area
- 94 m2 Outdoor Area
- Quarts Kitchen Countertop
- Large Kitchen
- **AC Infrastructure**
- Sliding Door Wardrobes in Every Bedroom
- EnSuite in Every Bedroom
- Detached Private Garden
- 5 Terraces
- Built-in Barbecue on the Rooftop Terrace
- HotTub Infrastructure

## 2+1 Infinity **Semidetached Villas**

- 120 m2 Indoor Area
- 94 m2 Outdoor Area
- Quarts Kitchen Countertop
- Large Kitchen
- **AC Infrastructure**
- **Sliding Door Wardrobes** in Every Bedroom
- EnSuite in Every Bedroom
- Detached Private Garden
- 5 Terraces
- Rooftop Terrace