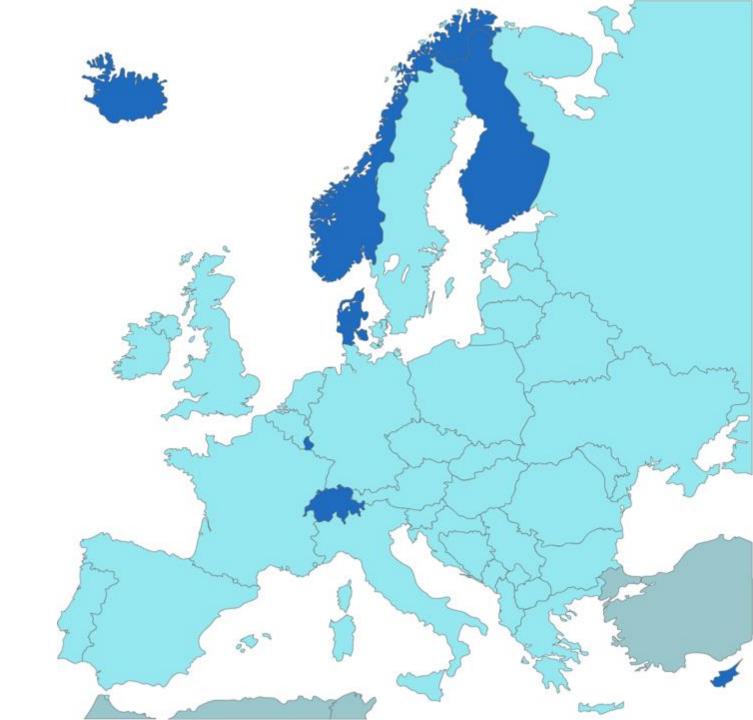

### The Safest 5 Countries

Switzerland

Singapore

Norway

Luxembourg

Cyprus

2 Floor Zoning Regulation

Where the Sea Meets the Mountains