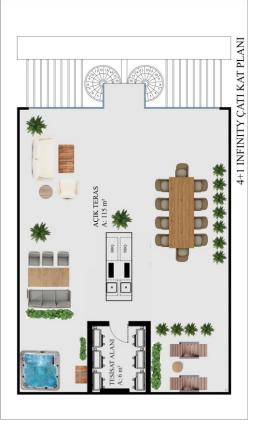

erraces
- Built-in Barbecue on the Rooftop Terrace
- HotTub Infrastructure







2+1 1.KAT PLANI

























## 2+1 Infinity **Semidetached Villas**

- 120 m2 Indoor Area
- 94 m2 Outdoor Area
- Quarts Kitchen Countertop
- Large Kitchen
- **AC Infrastructure**
- **Sliding Door Wardrobes** in Every Bedroom
- EnSuite in Every Bedroom
- Detached Private Garden
- 5 Terraces
- Rooftop Terrace







**Infinity Pool** 



HotTub Infrastructure

























### **4+1 Private Infinity Villa**

- 240 m2 Indoor Area
- 195 m2 Outdoor Area
- Quarts Kitchen Countertop
- Kitchen Island
- AC Infrastructure
- Sliding Door Wardrobes in Every Bedroom
- EnSuite in Every Bedroom
- Oetached Private Garden
- 7 Terraces
- Built-in Barbecue on the Rooftop Terrace
- Fireplace
- Study







## **Stage Payment Plan I**







## **Stage Payment Plan II**







This payment plan is valid for a short time only for villas.

## Project Starts: Late 2023

# Project Finishes Late 2025



## **How Özeray Works?**



## We Know You. We Care About You.

Özeray Investments draws its strength from the leading real estate and construction companies of North Cyprus, **Boray Real Estates** and **Boray Developments**. For this reason, we understand and care about you real estate agents very well.



15% Commission



Commission After Down Payment



Commission Payment Even If The Client Expels The Real Estate Agent



## Thanks