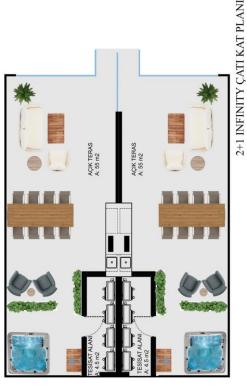

## 2+1 Infinity **Semidetached Villas**

- 120 m2 Indoor Area
- 94 m2 Outdoor Area
- Quarts Kitchen Countertop
- Large Kitchen
- **AC Infrastructure**
- **Sliding Door Wardrobes** in Every Bedroom
- EnSuite in Every Bedroom
- Detached Private Garden
- 5 Terraces
- Rooftop Terrace

**Infinity Pool** 

HotTub Infrastructure