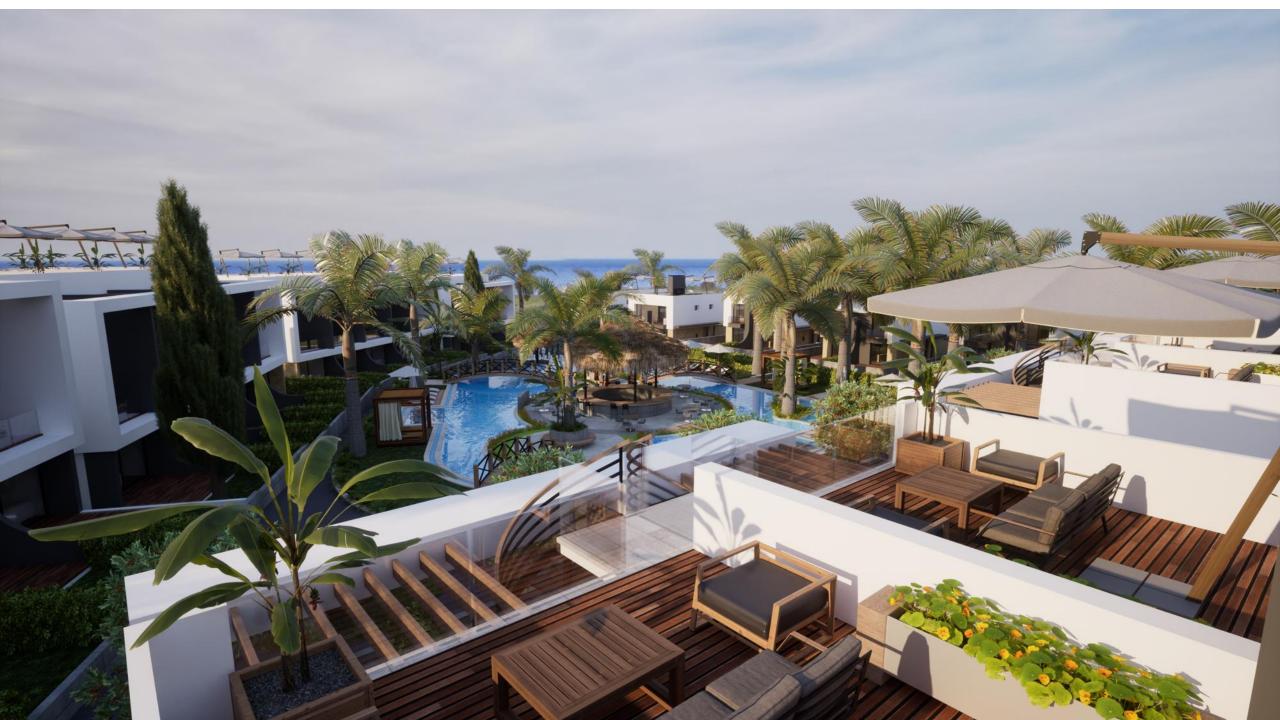

## aurora bay

### Location

- Esentepe Beach: 14 mins.
- Tatlısu: 3 mins.
- Zambak Holiday Village: 9 mins.
- Ercan Airport: 40 mins.
- Kyrenia: 45 mins.
- Famagusta: 40 mins.
- Larnaca Airport: 1 hour 5 mins.
- Beach by Walking: 3 mins.
- Market by Walking: 5 mins.

#### **Facilities**

- 12 2+1 Infinity Semi-detached Villa
- 6 2+1 Garden Semi-detached Villa
- 1 4+1 Private Villa
- 17 1+1 Apartments
- 19 1+1 Loft
- ✓ SnackBar
- Sauna
- Boutique Gym
- Communal Pool
- Game Room
- Carpark
- Özeray Office
- Security