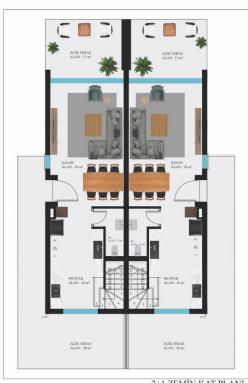

+1 Loft
- ✓ SnackBar
- Sauna
- Boutique Gym
- Communal Pool
- Game Room
- Carpark
- Özeray Office
- Security









### 1+1 Apartments

- 59 m2 Indoor Area
- 24 m2 Outdoor Area
- Open Plan Kitchen
- Quarts Kitchen Countertop
- AC Infrastructure
- Sliding Door Wardrobes in Bedroom
- 2 Terraces











### 1+1 Lofts

- 67 m2 Indoor Area
- 20 m2 Outdoor Area
- Quarts Kitchen Countertop
- ✓ AC Infrastructure
- Sliding Door Wardrobes in Bedroom
- Balcony















### 2+1 Garden **Semidetached Villas**

- 106 m2 Indoor Area
- 94 m2 Outdoor Area
- Quarts Kitchen Countertop
- Large Kitchen
- **AC Infrastructure**
- Sliding Door Wardrobes in Every Bedroom
- EnSuite in Every Bedroom
- Detached Private Garden
- 5 Terraces
- Built-in Barbecue on the Rooftop Terrace
- HotTub Infrastructure







2+1 1.KAT PLANI

























## 2+1 Infinity **Semidetached Villas**

- 120 m2 Indoor Area
- 94 m2 Outdoor Area
- Quarts Kitchen Countertop
- Large Kitchen
- **AC Infrastructure**
- **Sliding Door Wardrobes** in Every Bedroom
- EnSuite in Every Bedroom
- Detached Private Garden
- 5 Terraces
- Rooftop Terrace







**Infinity Pool** 



HotTub Infrastructure

























### **4+1 Private Infinity Villa**

- 240 m2 Indoor Area
- 195 m2 Outdoor Area
- Quarts Kitchen Countertop
- Kitchen Island
- AC Infrastructure
- Sliding Door Wardrobes in Every Bedroom
- EnSuite in Every Bedroom
- Oetached Private Garden
- 7 Terraces
- Built-in Barbecue on the Rooftop Terrace
- Fireplace
- Study







## **Stage Payment Plan I**







## **Stage Payment Plan II**







Thi