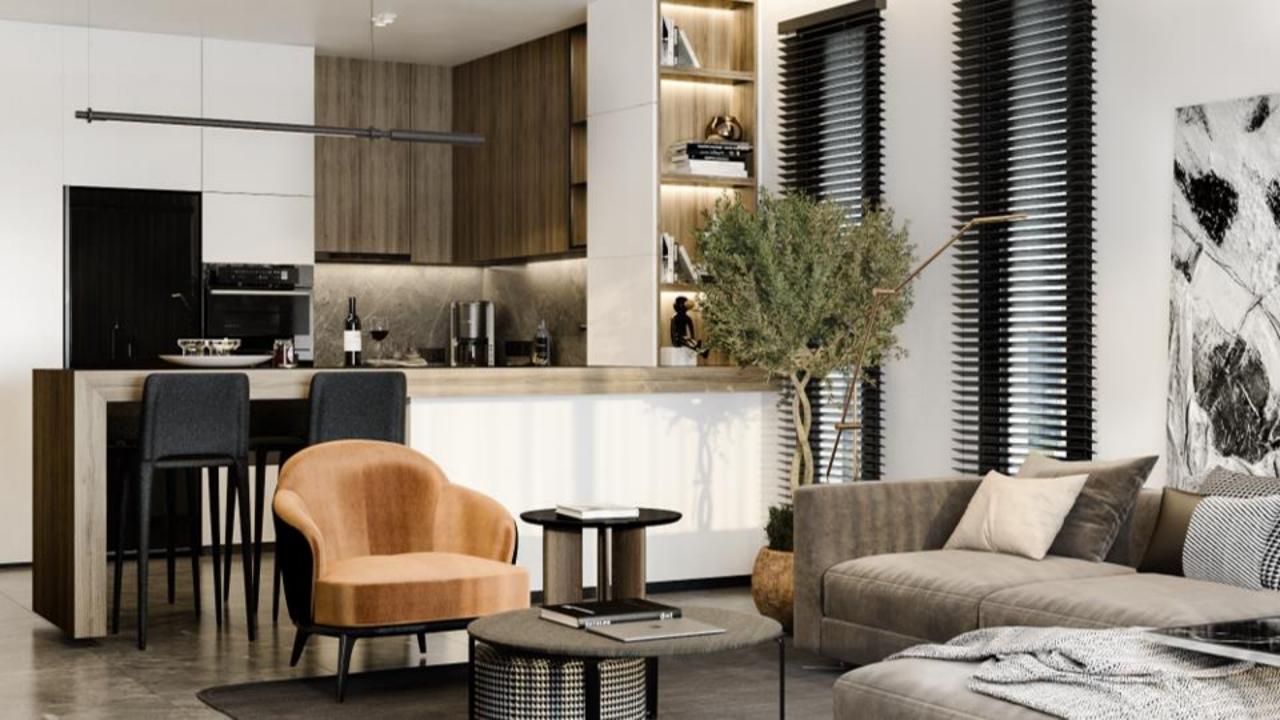

### 1+1 Apartments

- 59 m2 Indoor Area
- 24 m2 Outdoor Area
- Open Plan Kitchen
- Quarts Kitchen Countertop
- AC Infrastructure
- Sliding Door Wardrobes in Bedroom
- 2 Terraces

### 1+1 Lofts

- 67 m2 Indoor Area
- 20 m2 Outdoor Area
- Quarts Kitchen Countertop
- ✓ AC Infrastructure
- Sliding Door Wardrobes in Bedroom
- Balcony