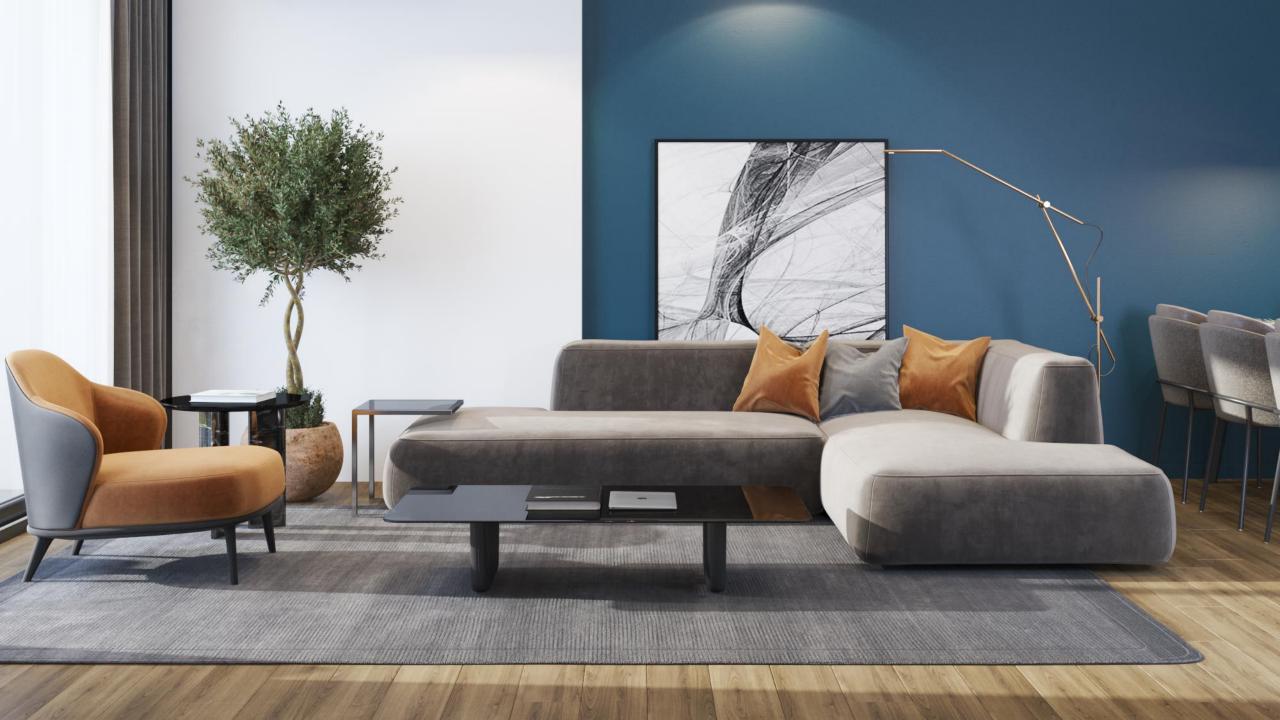

### 2+1 Garden **Semidetached Villas**

- 106 m2 Indoor Area
- 94 m2 Outdoor Area
- Quarts Kitchen Countertop
- Large Kitchen
- **AC Infrastructure**
- Sliding Door Wardrobes in Every Bedroom
- EnSuite in Every Bedroom
- Detached Private Garden
- 5 Terraces
- Built-in Barbecue on the Rooftop Terrace
- HotTub Infrastructure

## 2+1 Infinity **Semidetached Villas**

- 120 m2 Indoor Area
- 94 m2 Outdoor Area
- Quarts Kitchen Countertop
- Large Kitchen
- **AC Infrastructure**
- **Sliding Door Wardrobes** in Every Bedroom
- EnSuite in Every Bedroom
- Detached Private Garden
- 5 Terraces
- Rooftop Terrace