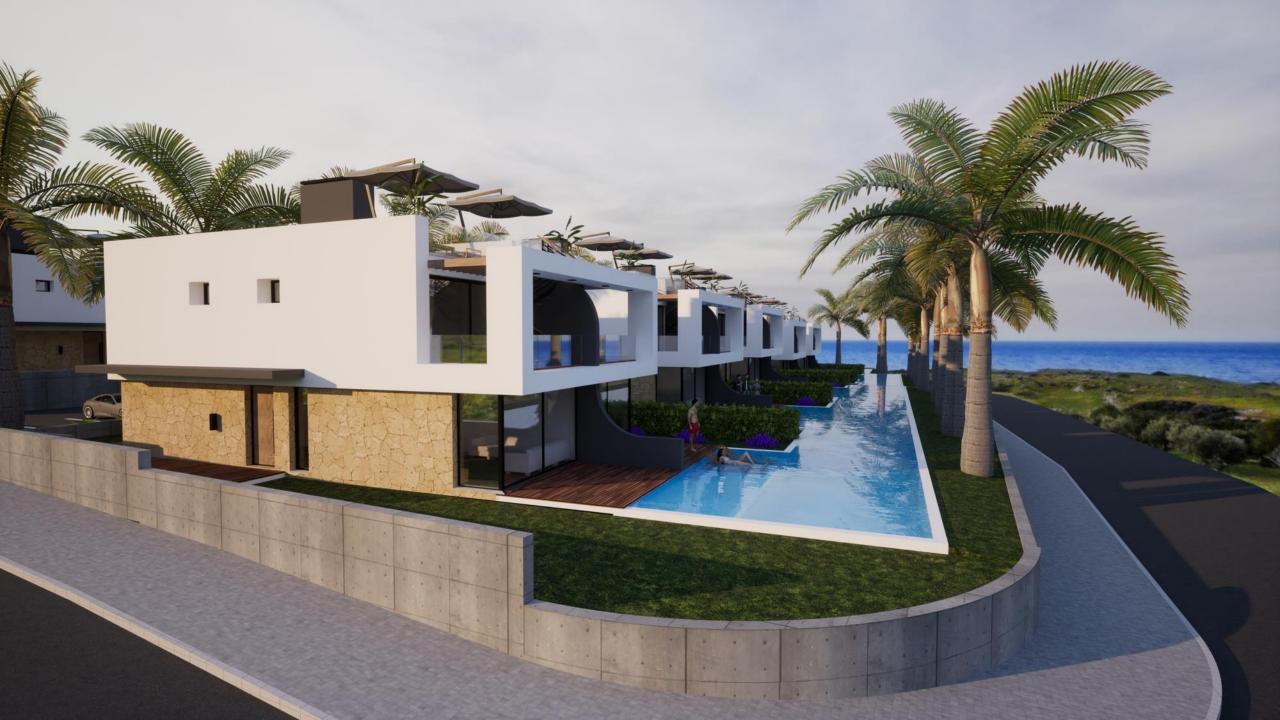

### Location

- Esentepe Beach: 14 mins.
- Tatlısu: 3 mins.
- Zambak Holiday Village: 9 mins.
- Ercan Airport: 40 mins.
- Kyrenia: 45 mins.
- Famagusta: 40 mins.
- Larnaca Airport: 1 hour 5 mins.
- Beach by Walking: 3 mins.
- Market by Walking: 5 mins.

#### **Facilities**

- 12 2+1 Infinity Semi-detached Villa
- 6 2+1 Garden Semi-detached Villa
- 1 4+1 Private Villa
- 17 1+1 Apartments
- 19 1+1 Loft
- ✓ SnackBar
- Sauna
- Boutique Gym
- Communal Pool
- Game Room
- Carpark
- Özeray Office
- Security