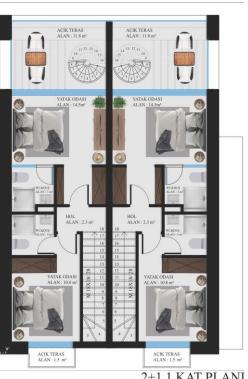

### 2+1 Garden **Semidetached Villas**

- 106 m2 Indoor Area
- 94 m2 Outdoor Area
- Quarts Kitchen Countertop
- Large Kitchen
- **AC Infrastructure**
- Sliding Door Wardrobes in Every Bedroom
- EnSuite in Every Bedroom
- Detached Private Garden
- 5 Terraces
- Built-in Barbecue on the Rooftop Terrace
- HotTub Infrastructure

## 2+1 Infinity **Semidetached Villas**

- 120 m2 Indoor Area
- 94 m2 Outdoor Area
- Quarts Kitchen Countertop
- Large Kitchen
- **AC Infrastructure**
- **Sliding Door Wardrobes** in Every Bedroom
- EnSuite in Every Bedroom
- Detached Private Garden
- 5 Terraces
- Rooftop Terrace