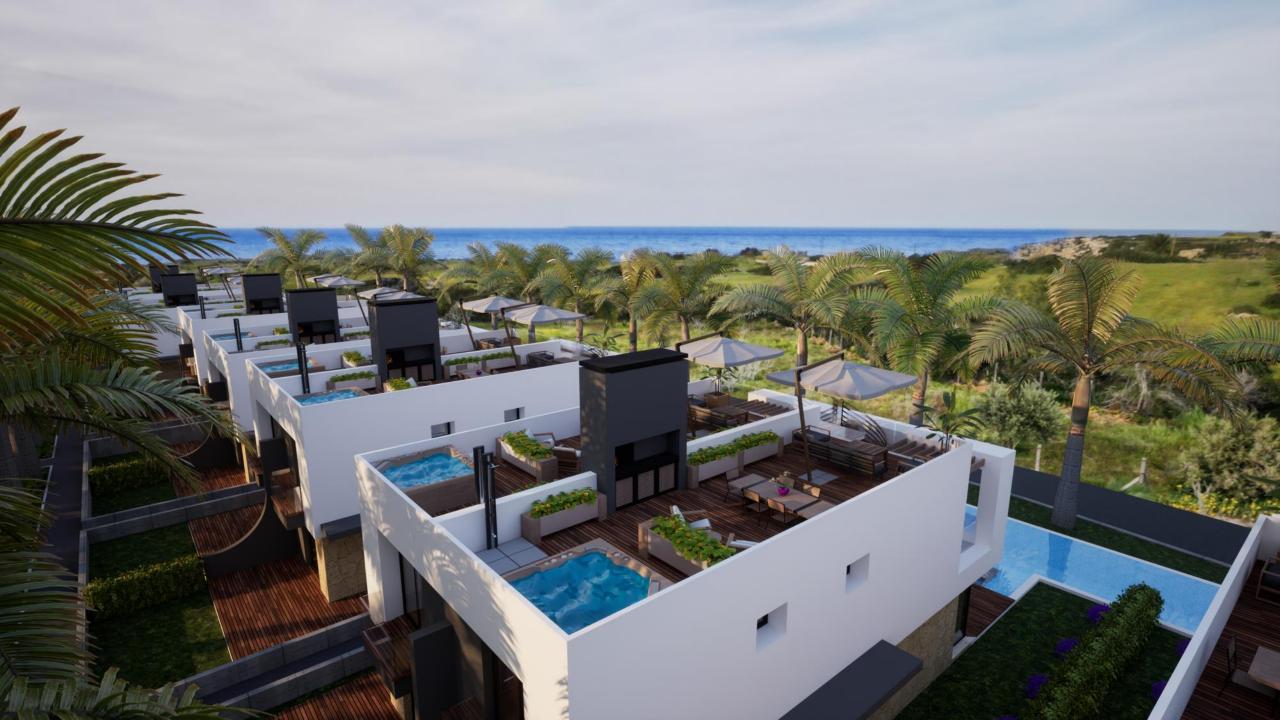

## 2+1 Infinity **Semidetached Villas**

- 120 m2 Indoor Area
- 94 m2 Outdoor Area
- Quarts Kitchen Countertop
- Large Kitchen
- **AC Infrastructure**
- **Sliding Door Wardrobes** in Every Bedroom
- EnSuite in Every Bedroom
- Detached Private Garden
- 5 Terraces
- Rooftop Terrace

**Infinity Pool** 

HotTub Infrastructure