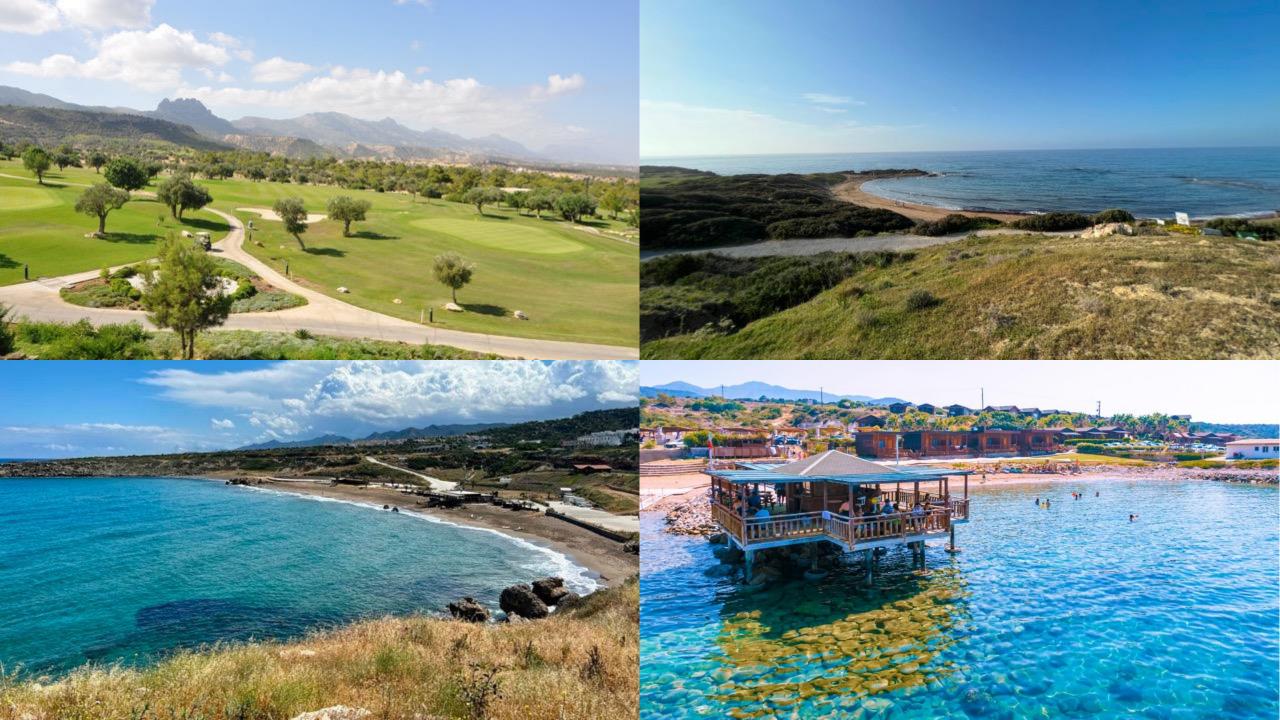

### The Safest 5 Countries

Switzerland

Singapore

Norway

Luxembourg

Cyprus

2 Floor Zoning Regulation

Where the Sea Meets the Mountains

### Location

- Esentepe Beach: 14 mins.
- Tatlısu: 3 mins.
- Zambak Holiday Village: 9 mins.
- Ercan Airport: 40 mins.
- Kyrenia: 45 mins.
- Famagusta: 40 mins.
- Larnaca Airport: 1 hour 5 mins.
- Beach by Walking: 3 mins.
- Market by Walking: 5 mins.