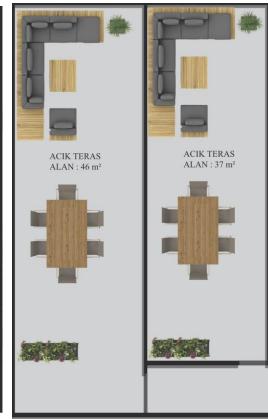

### 2+1 Garden **Semidetached Villas**

- 106 m2 Indoor Area
- 94 m2 Outdoor Area
- Quarts Kitchen Countertop
- Large Kitchen
- **AC Infrastructure**
- Sliding Door Wardrobes in Every Bedroom
- EnSuite in Every Bedroom
- Detached Private Garden
- 5 Terraces
- Built-in Barbecue on the Rooftop Terrace
- HotTub Infrastructure

## 2+1 Infinity **Semidetached Villas**

- 120 m2 Indoor Area
- 94 m2 Outdoor Area
- Quarts Kitchen Countertop
- Large Kitchen
- **AC Infrastructure**
- **Sliding Door Wardrobes** in Every Bedroom
- EnSuite in Every Bedroom
- Detached Private Garden
- 5 Terraces
- Rooftop Terrace

### **4+1 Private Infinity Villa**

- 240 m2 Indoor Area
- 195 m2 Outdoor Area
- Quarts Kitchen Countertop
- Kitchen Island
- AC Infrastructure
- Sliding Door Wardrobes in Every Bedroom
- EnSuite in Every Bedroom
- Oetached Private Garden
- 7 Terraces
- Built-in Barbecue on the Rooftop Terrace
- Fireplace
- Study