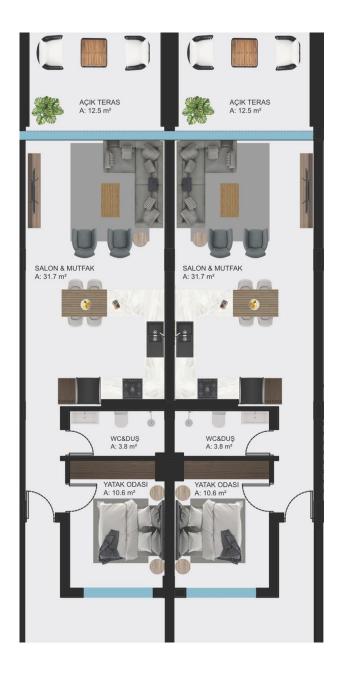

2+1 1.KAT PLANI

### 2+1 Garden **Semidetached Villas**

- 106 m2 Indoor Area
- 94 m2 Outdoor Area
- Quarts Kitchen Countertop
- Large Kitchen
- **AC Infrastructure**
- Sliding Door Wardrobes in Every Bedroom
- EnSuite in Every Bedroom
- Detached Private Garden
- 5 Terraces
- Built-in Barbecue on the Rooftop Terrace
- HotTub Infrastructure