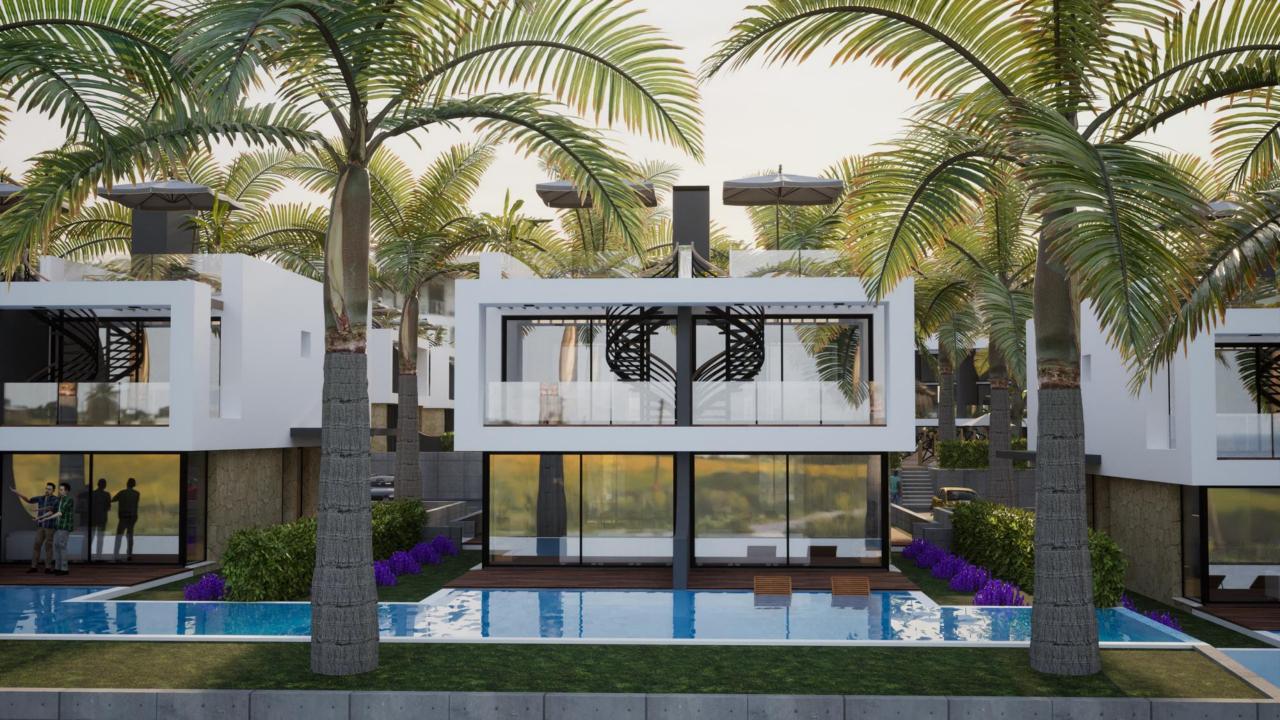

### 2+1 Garden **Semidetached Villas**

- 106 m2 Indoor Area
- 94 m2 Outdoor Area
- Quarts Kitchen Countertop
- Large Kitchen
- **AC Infrastructure**
- Sliding Door Wardrobes in Every Bedroom
- EnSuite in Every Bedroom
- Detached Private Garden
- 5 Terraces
- Built-in Barbecue on the Rooftop Terrace
- HotTub Infrastructure

## 2+1 Infinity **Semidetached Villas**

- 120 m2 Indoor Area
- 94 m2 Outdoor Area
- Quarts Kitchen Countertop
- Large Kitchen
- **AC Infrastructure**
- **Sliding Door Wardrobes** in Every Bedroom
- EnSuite in Every Bedroom
- Detached Private Garden
- 5 Terraces
- Rooftop Terrace