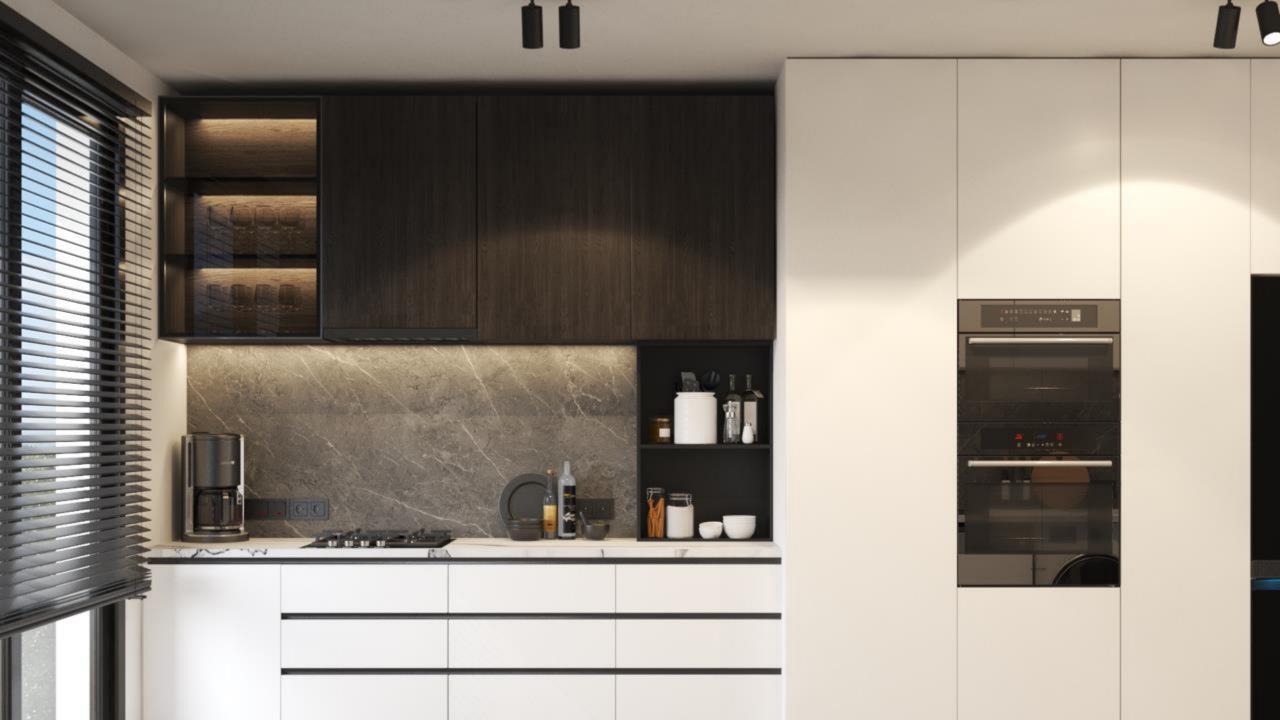

### 1+1 Apartments

- 59 m2 Indoor Area
- 24 m2 Outdoor Area
- Open Plan Kitchen
- Quarts Kitchen Countertop
- AC Infrastructure
- Sliding Door Wardrobes in Bedroom
- 2 Terraces

### 1+1 Lofts

- 67 m2 Indoor Area
- 20 m2 Outdoor Area
- Quarts Kitchen Countertop
- ✓ AC Infrastructure
- Sliding Door Wardrobes in Bedroom
- Balcony

### 2+1 Garden **Semidetached Villas**

- 106 m2 Indoor Area
- 94 m2 Outdoor Area
- Quarts Kitchen Countertop
- Large Kitchen
- **AC Infrastructure**
- Sliding Door Wardrobes in Every Bedroom
- EnSuite in Every Bedroom
- Detached Private Garden
- 5 Terraces
- Built-in Barbecue on the Rooftop Terrace
- HotTub Infrastructure

## 2+1 Infinity **Semidetached Villas**

- 120 m2 Indoor Area
- 94 m2 Outdoor Area
- Quarts Kitchen Countertop
- Large Kitchen
- **AC Infrastructure**
- **Sliding Door Wardrobes** in Every Bedroom
- EnSuite in Every Bedroom
- Detached Private Garden
- 5 Terraces
- Rooftop Terrace