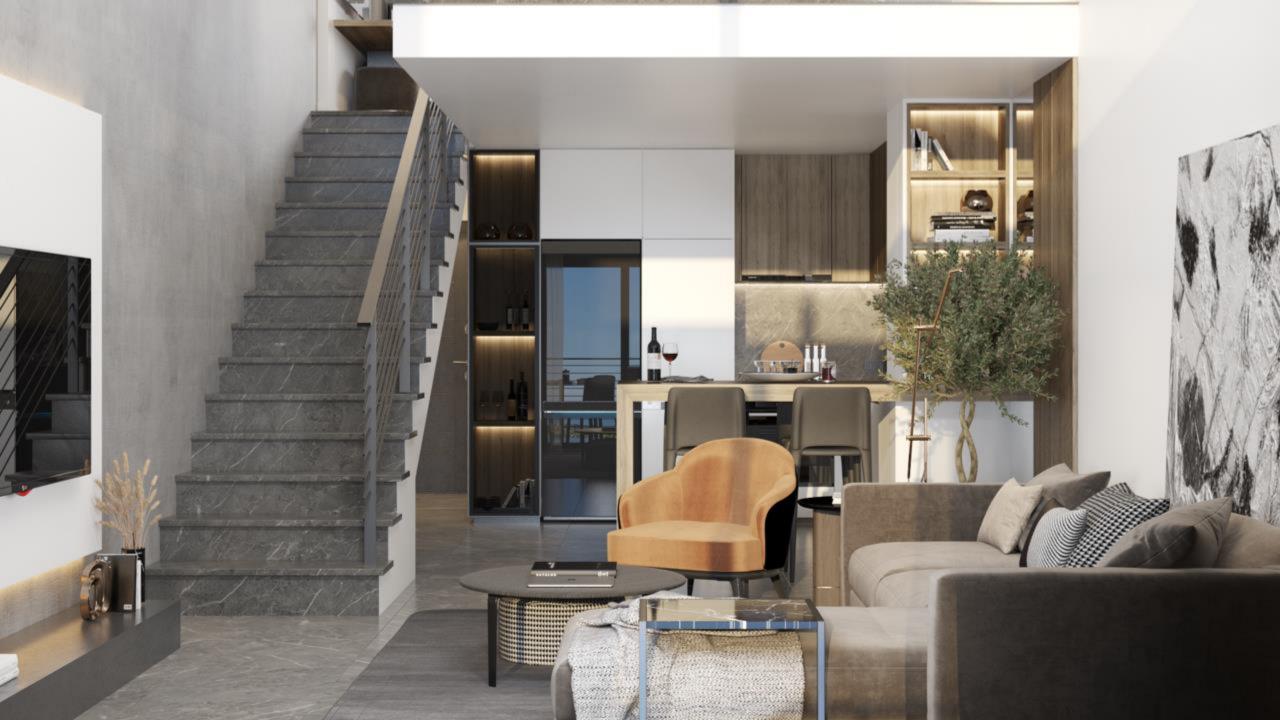

### 1+1 Apartments

- 59 m2 Indoor Area
- 24 m2 Outdoor Area
- Open Plan Kitchen
- Quarts Kitchen Countertop
- AC Infrastructure
- Sliding Door Wardrobes in Bedroom
- 2 Terraces

### 1+1 Lofts

- 67 m2 Indoor Area
- 20 m2 Outdoor Area
- Quarts Kitchen Countertop
- ✓ AC Infrastructure
- Sliding Door Wardrobes in Bedroom
- Balcony