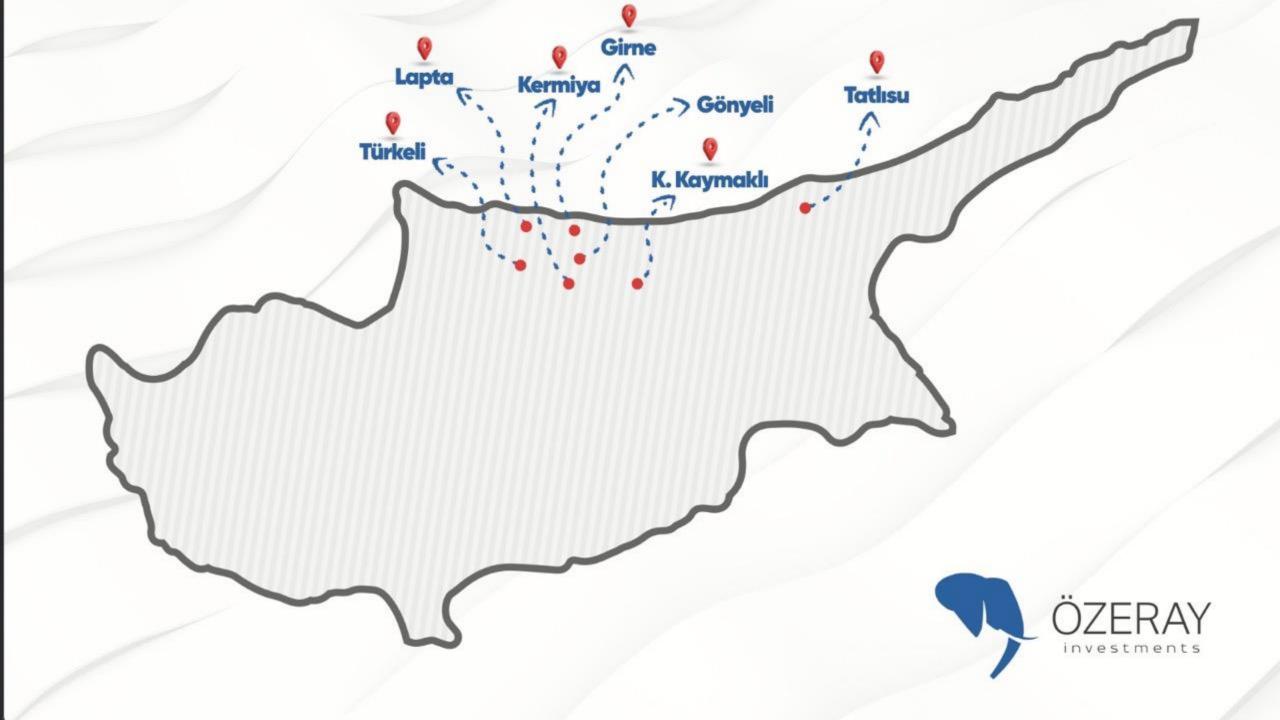

### Location

- Esentepe Beach: 14 mins.
- Tatlısu: 3 mins.
- Zambak Holiday Village: 9 mins.
- Ercan Airport: 40 mins.
- Kyrenia: 45 mins.
- Famagusta: 40 mins.
- Larnaca Airport: 1 hour 5 mins.
- Beach by Walking: 3 mins.
- Market by Walking: 5 mins.