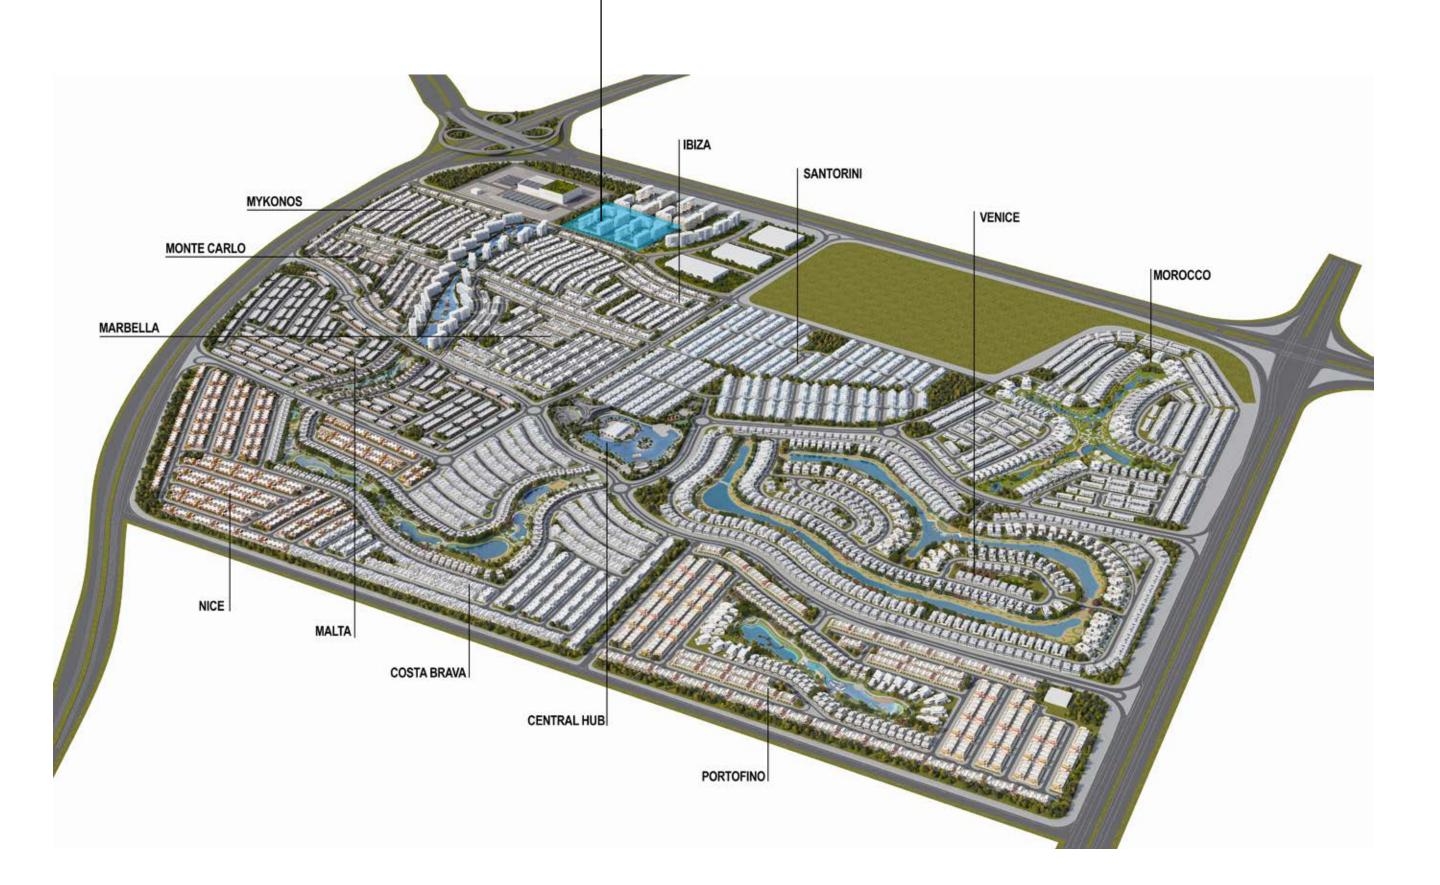

#### INSPIRATION







THE RHYTHMIC DANCE OF SUNLIGHT ON THE AZURE WAVES MIRRORS THE TIMELESS POETRY

OF THE MEDITERRANEAN SEA

THE WAVES OF THE MEDITERRANEAN: KNOWN TO BE EMBRACING BUT NOT DANGEROUS

LOCATION

JAMAC 18001 VIEWS

#### THE LOCATION





#### 17 MINS

TRUMP GOLF CLUB

#### 19 MINS

GLOBAL VILLAGE

#### 8 MINS

DAMAC MALL

#### 10 MINS

SAUDI GERMAN CLINIC

#### 20 MINS

AL MAKTOUM AIRPORT



MASTERPLAN



#### MASTERPLAN









#### MASTERPLAN







# THEAMENTITIES





















- Pool Bar | Floating Pods
- Aqua Gym
- Flamenco Stage
- Opera
- Festival Stage
- Boho Lounge
- Sunset Beach Restaurant
- Floating Bridge
- Outdoor Yoga & Spa











LEVEL 2-7

APARTMENT UNITS 1BR & 2BR

LEVEL 2-7

APARTMENT UNITS + AMENITIES

GROUND

AMENITIES + PARKING











### POOL BAR | FLOATING PODS











#### FLAMENCO STAGE











# **OPERA**









# AQUA GYM













#### OUTDOOR YOGA & SPA













#### FESTIVAL STAGE

















#### BOHO LOUNGE



















#### SUNSET BEACH RESTAURANT





















#### FLOATING BRIDGE





























#### FLOOR PLANS





















1B-04 LEVEL 01 LEVEL 03

#### 1-BEDROOM

55.79 M<sup>2</sup>- 59 M<sup>2</sup>
601 FT<s