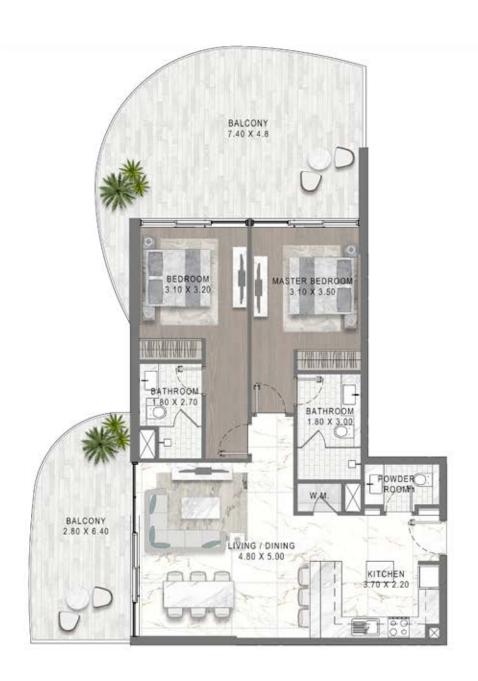

#### FLOOR PLANS

2B-02 LEVEL 03 LEVEL 05 LEVEL 07

87.35 M<sup>2</sup> 940 FT<sup>2</sup>

LEVEL 03 LEVEL 05 LEVEL 07

2B-03