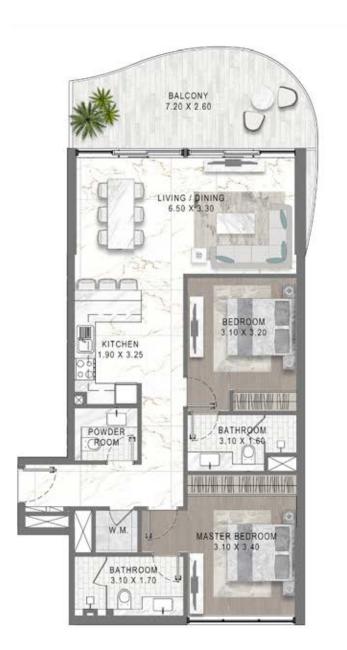

#### FLOOR PLANS

2B-02 LEVEL 03 LEVEL 05 LEVEL 07

87.35 M<sup>2</sup> 940 FT<sup>2</sup>

LEVEL 03 LEVEL 05 LEVEL 07

2B-03