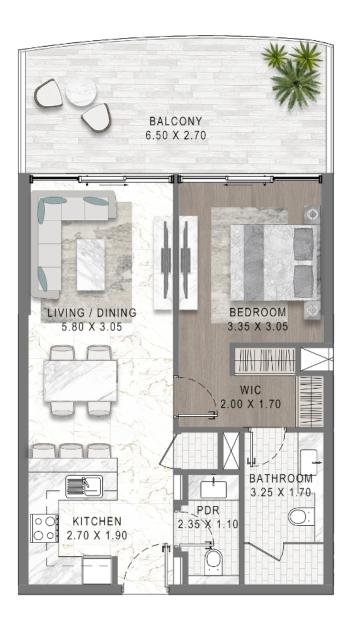

#### FLOOR PLANS

1B-04 LEVEL 01 LEVEL 03

#### 1-BEDROOM

55.79 M<sup>2</sup>- 59 M<sup>2</sup>
601 FT<sup>2</sup>