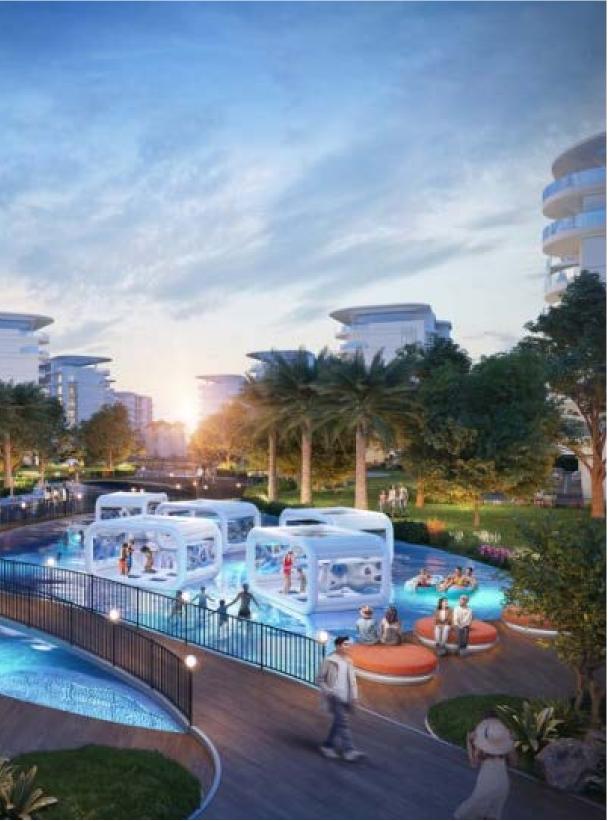

# THEAMENTITIES

- Pool Bar | Floating Pods
- Aqua Gym
- Flamenco Stage
- Opera
- Festival Stage
- Boho Lounge
- Sunset Beach Restaurant
- Floating Bridge
- Outdoor Yoga & Spa

LEVEL 2-7

APARTMENT UNITS 1BR & 2BR

### POOL BAR | FLOATING PODS