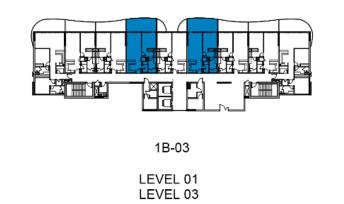

AUDI GERMAN CLINIC

#### 20 MINS

AL MAKTOUM AIRPORT



MASTERPLAN



#### MASTERPLAN









#### MASTERPLAN







# THEAMENTITIES





















- Pool Bar | Floating Pods
- Aqua Gym
- Flamenco Stage
- Opera
- Festival Stage
- Boho Lounge
- Sunset Beach Restaurant
- Floating Bridge
- Outdoor Yoga & Spa











LEVEL 2-7

APARTMENT UNITS 1BR & 2BR

LEVEL 2-7

APARTMENT UNITS + AMENITIES

GROUND

AMENITIES + PARKING











### POOL BAR | FLOATING PODS











#### FLAMENCO STAGE











# **OPERA**









# AQUA GYM













#### OUTDOOR YOGA & SPA













#### FESTIVAL STAGE

















#### BOHO LOUNGE



















#### SUNSET BEACH RESTAURANT





















#### FLOATING BRIDGE





























#### FLOOR PLANS





















1B-04 LEVEL 01 LEVEL 03

#### 1-BEDROOM

55.79 M<sup>2</sup>- 59 M<sup>2</sup>
601 FT<sup>2</sup>

#### FLOOR PLANS











2B-02 LEVEL 03 LEVEL 05 LEVEL 07



87.35 M<sup>2</sup> 940 FT<sup>2</sup>







LEVEL 03 LEVEL 05 LEVEL 07

2B-03



















































# PRICE & PAYMENT PLA'N



#### PRICE & PAYMENT PLAN





1-BEDROOM

Starting from

**AED 947,000** 

|            | D |   |   |            | B 4 |
|------------|---|---|---|------------|-----|
| <b>/</b> _ | R |   | R | ( )        | M   |
|            |   | 1 |   | <b>\</b> / | IVI |

Starting from

**AED 1.79M** 

| Immediate Within 3 Months of Booking