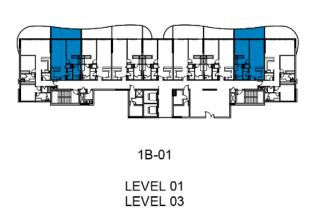

#### FLOOR PLANS

1B-04 LEVEL 01 LEVEL 03

#### 1-BEDROOM

55.79 M<sup>2</sup>- 59 M<sup>2</sup>
601 FT<sup>2</sup>