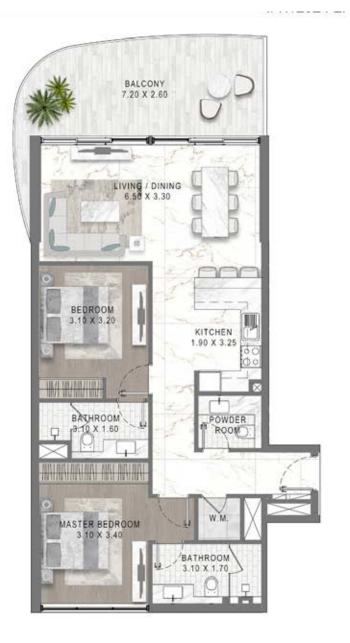

#### FLOOR PLANS

2B-02 LEVEL 03 LEVEL 05 LEVEL 07

87.35 M<sup>2</sup> 940 FT<sup>2</sup>

LEVEL 03 LEVEL 05 LEVEL 07

2B-03