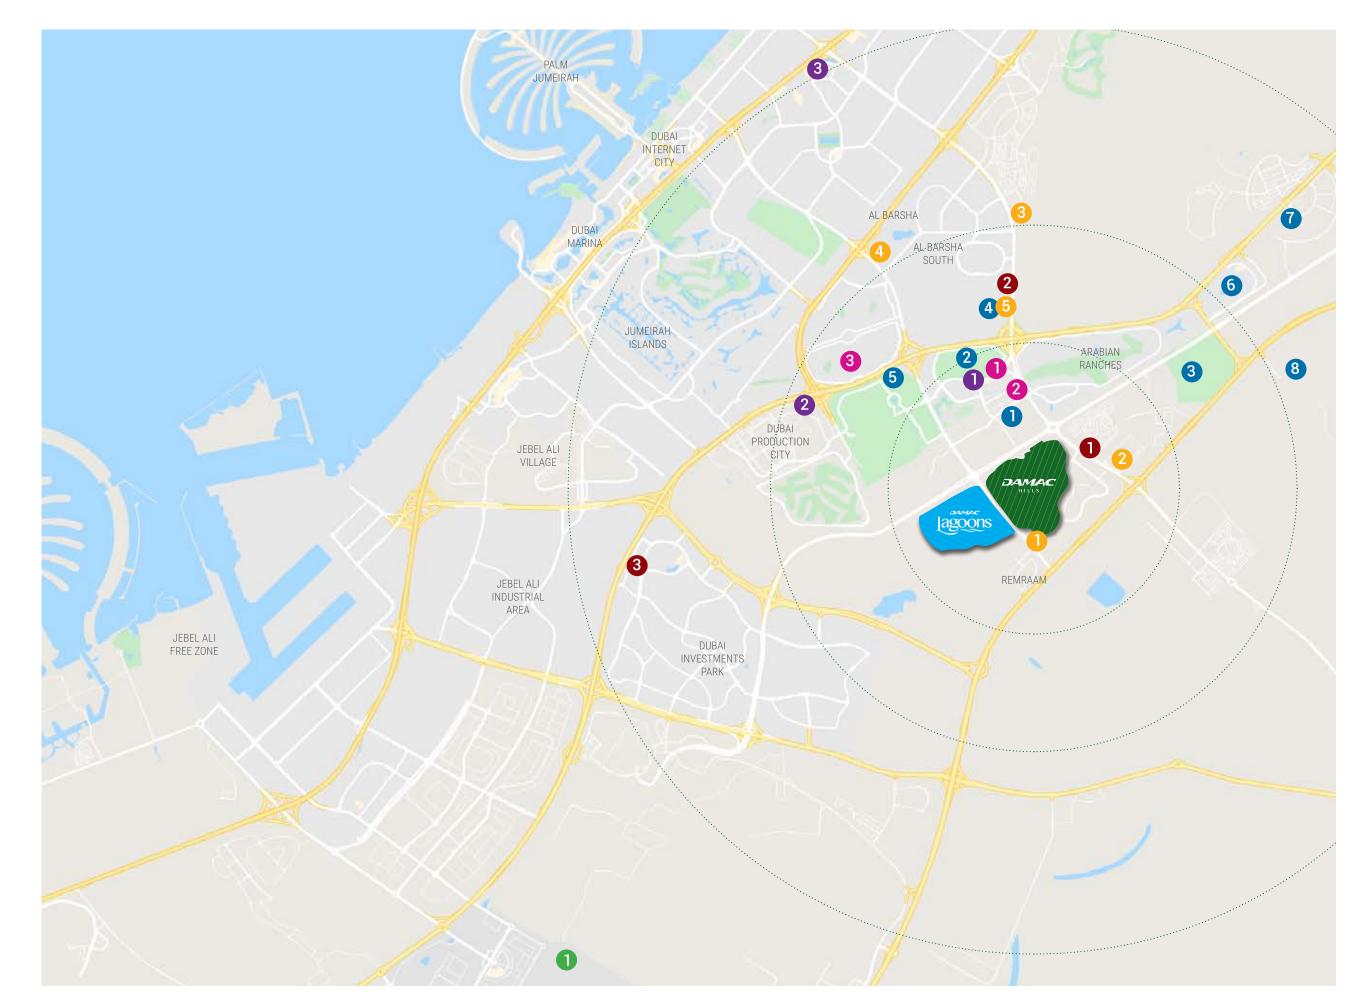

#### THE LOCATION

#### 17 MINS

TRUMP GOLF CLUB

#### 19 MINS

GLOBAL VILLAGE

#### 8 MINS

DAMAC MALL

#### 10 MINS

SAUDI GERMAN CLINIC

#### 20 MINS

AL MAKTOUM AIRPORT

MASTERPLAN