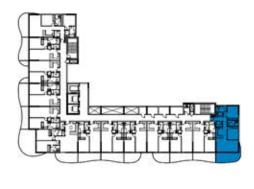

#### FLOOR PLANS

1B-04 LEVEL 01 LEVEL 03

#### FLOOR PLANS

2B-02 LEVEL 03 LEVEL 05 LEVEL 07

87.35 M<sup>2</sup> 940 FT<sup>2</sup>

LEVEL 03 LEVEL 05 LEVEL 07

2B-03