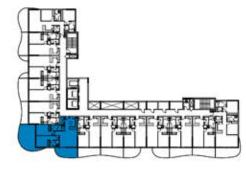

#### FLOOR PLANS

1B-04 LEVEL 01 LEVEL 03

#### 1-BEDROOM

55.79 M<sup>2</sup>- 59 M<sup>2</sup>
601 FT<sup>2</sup>