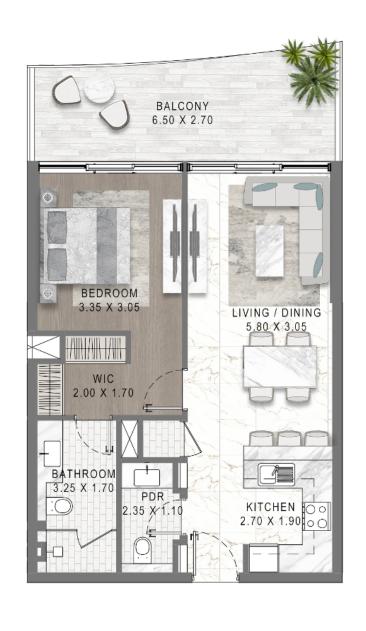

#### FLOOR PLANS

1B-04 LEVEL 01 LEVEL 03

#### 1-BEDROOM

55.79 M<sup>2</sup>- 59 M<sup>2</sup>
601 FT<sup>2</sup>