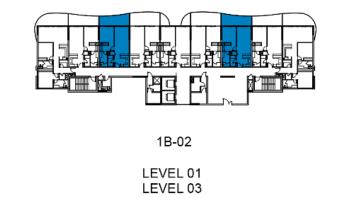

S

SAUDI GERMAN CLINIC

#### 20 MINS

AL MAKTOUM AIRPORT



MASTERPLAN



#### MASTERPLAN









#### MASTERPLAN







# THEAMENTITIES





















- Pool Bar | Floating Pods
- Aqua Gym
- Flamenco Stage
- Opera
- Festival Stage
- Boho Lounge
- Sunset Beach Restaurant
- Floating Bridge
- Outdoor Yoga & Spa











LEVEL 2-7

APARTMENT UNITS 1BR & 2BR

LEVEL 2-7

APARTMENT UNITS + AMENITIES

GROUND

AMENITIES + PARKING











### POOL BAR | FLOATING PODS











#### FLAMENCO STAGE











# **OPERA**









# AQUA GYM













#### OUTDOOR YOGA & SPA













#### FESTIVAL STAGE

















#### BOHO LOUNGE



















#### SUNSET BEACH RESTAURANT





















#### FLOATING BRIDGE





























#### FLOOR PLANS





















1B-04 LEVEL 01 LEVEL 03

#### 1-BEDROOM

55.79 M<sup>2</sup>- 59 M<sup>2</sup>
601 FT<sup>2</sup>

#### FLOOR PLANS











2B-02 LEVEL 03 LEVEL 05 LEVEL 07



87.35 M<sup>2</sup> 940 FT<sup>2</sup>







LEVEL 03 LEVEL 05 LEVEL 07

2B-03



















































# PRICE & PAYMENT PLA'N



#### PRICE & PAYMENT PLAN





1-BEDROOM

Starting from

**AED 947,000** 

|            | D |   |   |            | B 4 |
|------------|---|---|---|------------|-----|
| <b>/</b> _ | R |   | R | ( )        | M   |
|            |   | 1 |   | <b>\</b> / | IVI |

Starting from

**AED 1.79M** 

| Immediate Within 3 Months of Booking