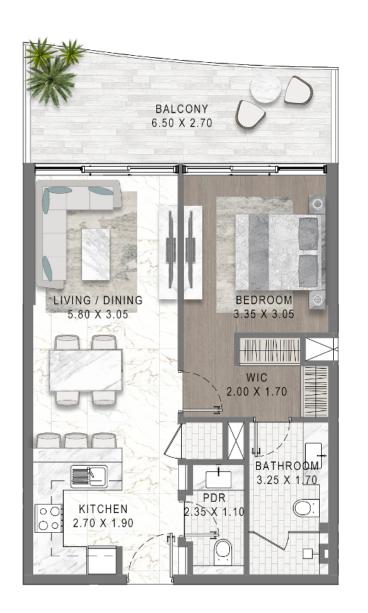

#### FLOOR PLANS

1B-04 LEVEL 01 LEVEL 03

#### 1-BEDROOM

55.79 M<sup>2</sup>- 59 M<sup>2</sup>
601 FT<sup>2</sup>