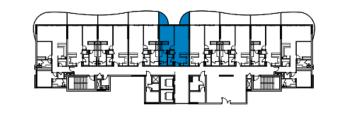

GERMAN CLINIC

#### 20 MINS

AL MAKTOUM AIRPORT



MASTERPLAN



#### MASTERPLAN









#### MASTERPLAN







# THEAMENTITIES





















- Pool Bar | Floating Pods
- Aqua Gym
- Flamenco Stage
- Opera
- Festival Stage
- Boho Lounge
- Sunset Beach Restaurant
- Floating Bridge
- Outdoor Yoga & Spa











LEVEL 2-7

APARTMENT UNITS 1BR & 2BR

LEVEL 2-7

APARTMENT UNITS + AMENITIES

GROUND

AMENITIES + PARKING











### POOL BAR | FLOATING PODS











#### FLAMENCO STAGE











# **OPERA**









# AQUA GYM













#### OUTDOOR YOGA & SPA













#### FESTIVAL STAGE

















#### BOHO LOUNGE



















#### SUNSET BEACH RESTAURANT





















#### FLOATING BRIDGE





























#### FLOOR PLANS





















1B-04 LEVEL 01 LEVEL 03

#### 1-BEDROOM

55.79 M<sup>2</sup>- 59 M<sup>2</sup>
601 FT<sup>2</sup>

#### FLOOR PLANS











2B-02 LEVEL 03 LEVEL 05 LEVEL 07



87.35 M<sup>2</sup> 940 FT<sup>2</sup>







LEVEL 03 LEVEL 05 LEVEL 07

2B-03



















































# PRICE & PAYMENT PLA'N



#### PRICE & PAYMENT PLAN





1-BEDROOM

Starting from

**AED 947,000** 

|            | D |   |   |            | B 4 |
|------------|---|---|---|------------|-----|
| <b>/</b> _ | R |   | R | ( )        | M   |
|            |   | 1 |   | <b>\</b> / | IVI |

Starting from

**AED 1.79M** 

| Immediate Within 3 Months of Booking