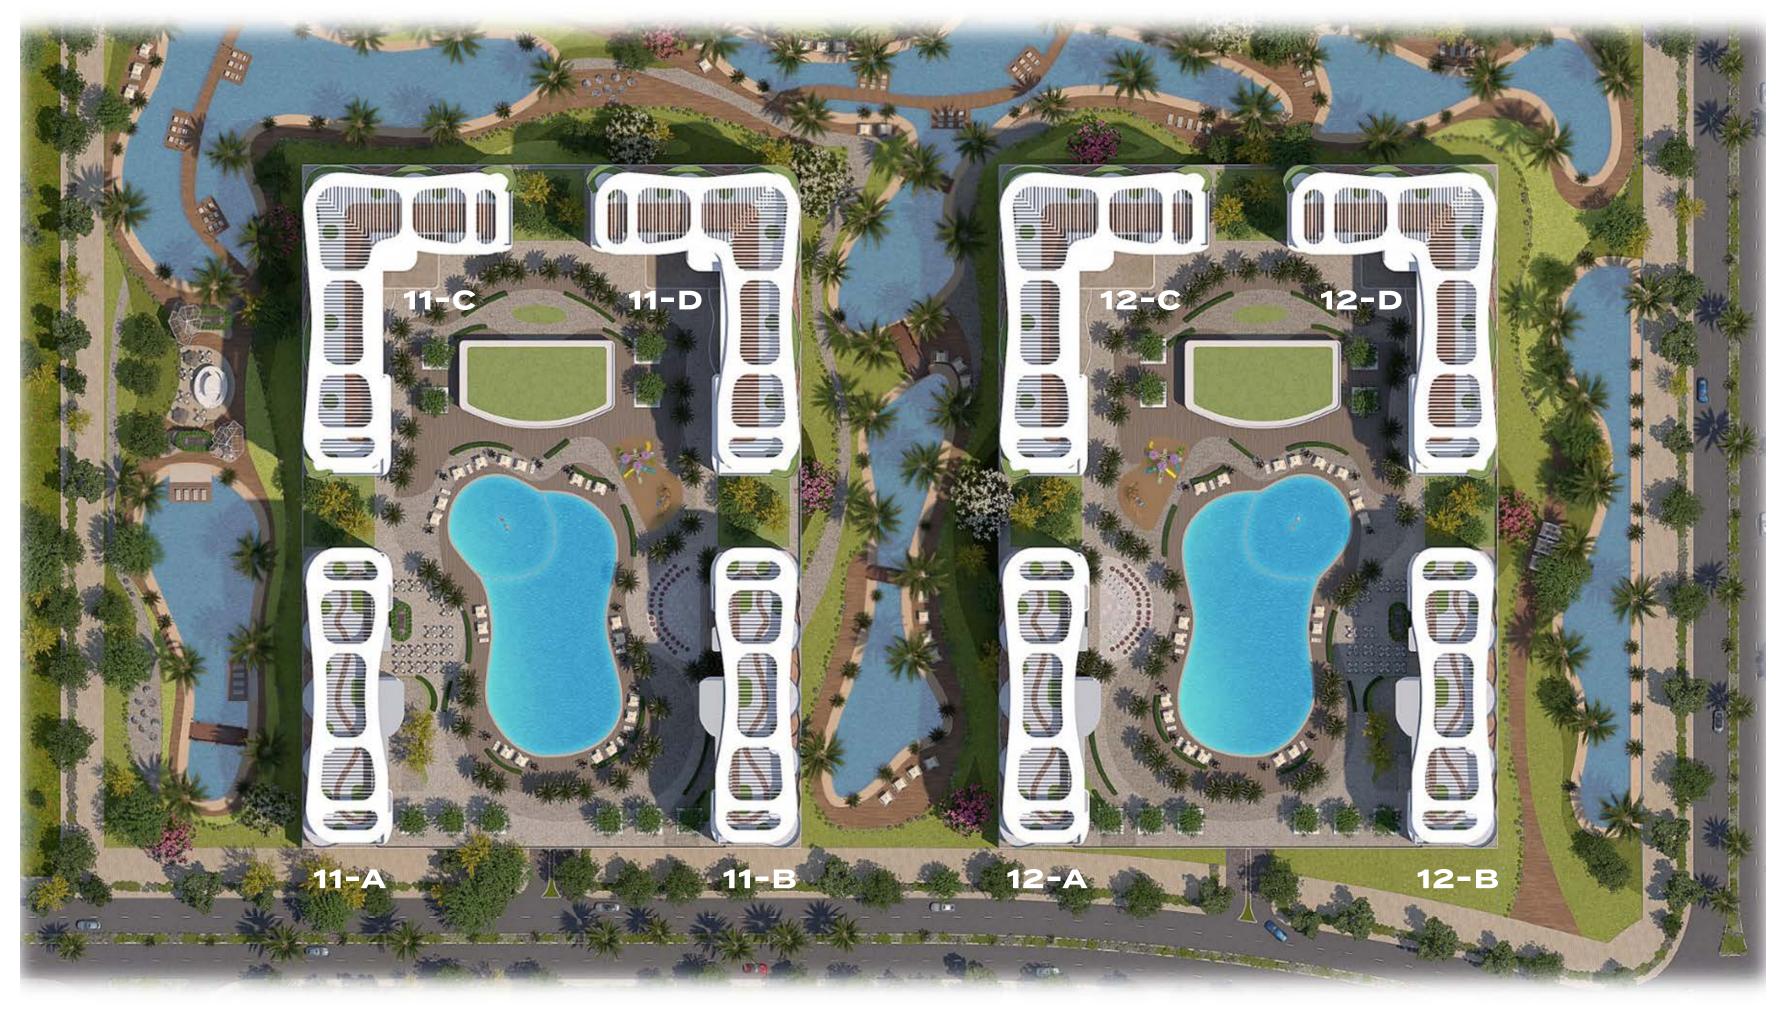

# THEAMENTITIES

- Pool Bar | Floating Pods
- Aqua Gym
- Flamenco Stage
- Opera
- Festival Stage
- Boho Lounge
- Sunset Beach Restaurant
- Floating Bridge
- Outdoor Yoga & Spa

LEVEL 2-7

APARTMENT UNITS 1BR & 2BR

LEVEL 2-7

APARTMENT UNITS + AMENITIES

GROUND

AMENITIES + PARKING