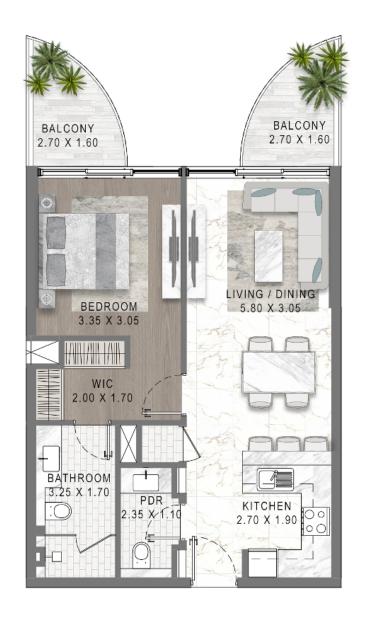

#### FLOOR PLANS

1B-04 LEVEL 01 LEVEL 03

#### 1-BEDROOM

55.79 M<sup>2</sup>- 59 M<sup>2</sup>
601 FT<sup>2</sup>