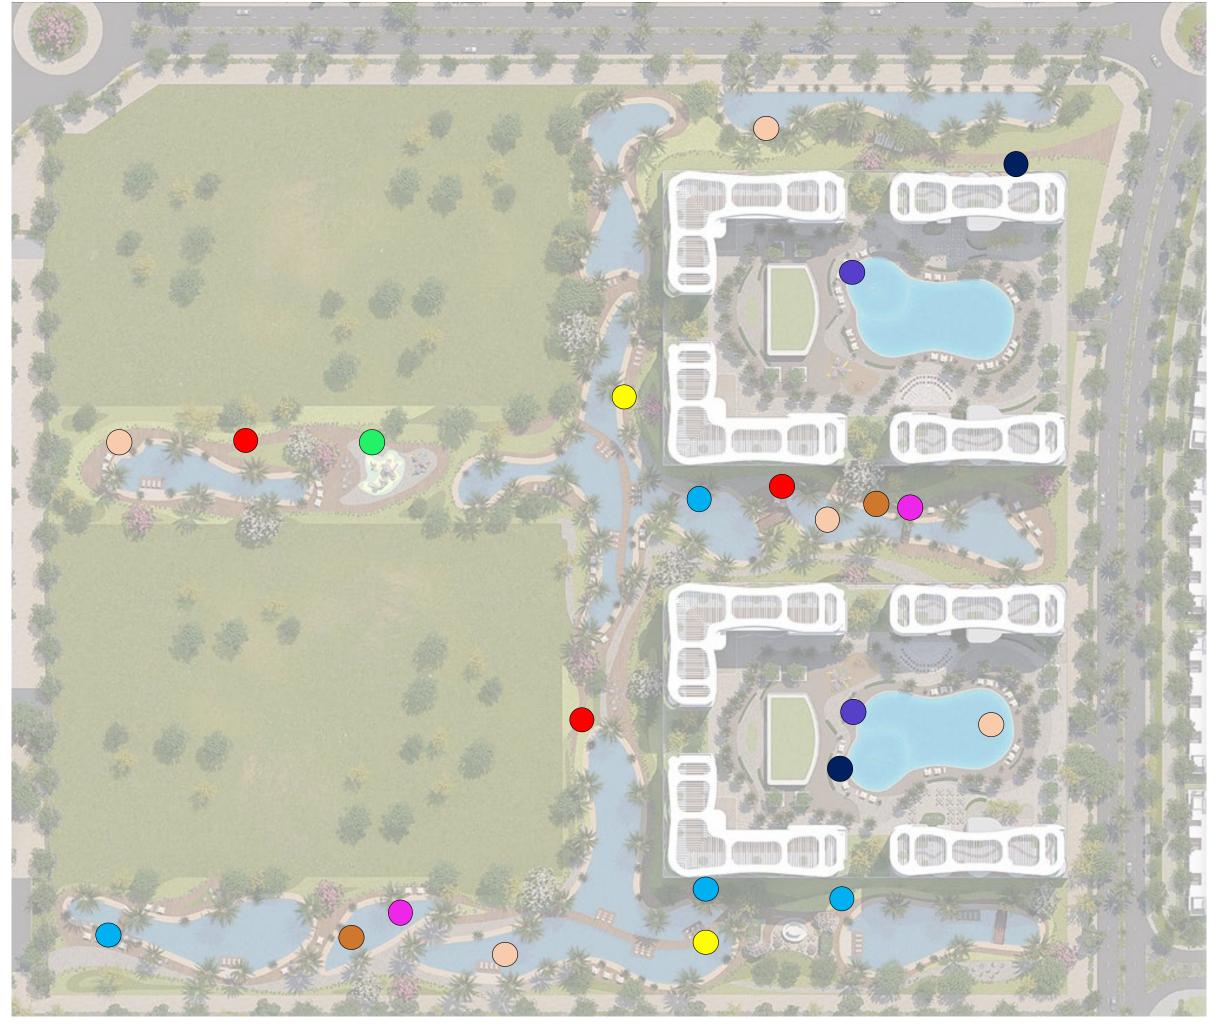

#### MASTERPLAN

# THEAMENTITIES

- Pool Bar | Floating Pods
- Aqua Gym
- Flamenco Stage
- Opera
- Festival Stage
- Boho Lounge
- Sunset Beach Restaurant
- Floating Bridge
- Outdoor Yoga & Spa

LEVEL 2-7

APARTMENT UNITS 1BR & 2BR

LEVEL 2-7

APARTMENT UNITS + AMENITIES

GROUND

AMENITIES + PARKING