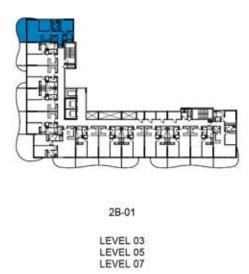

#### FLOOR PLANS

2B-02 LEVEL 03 LEVEL 05 LEVEL 07

87.35 M<sup>2</sup> 940 FT<sup>2</sup>

LEVEL 03 LEVEL 05 LEVEL 07

2B-03