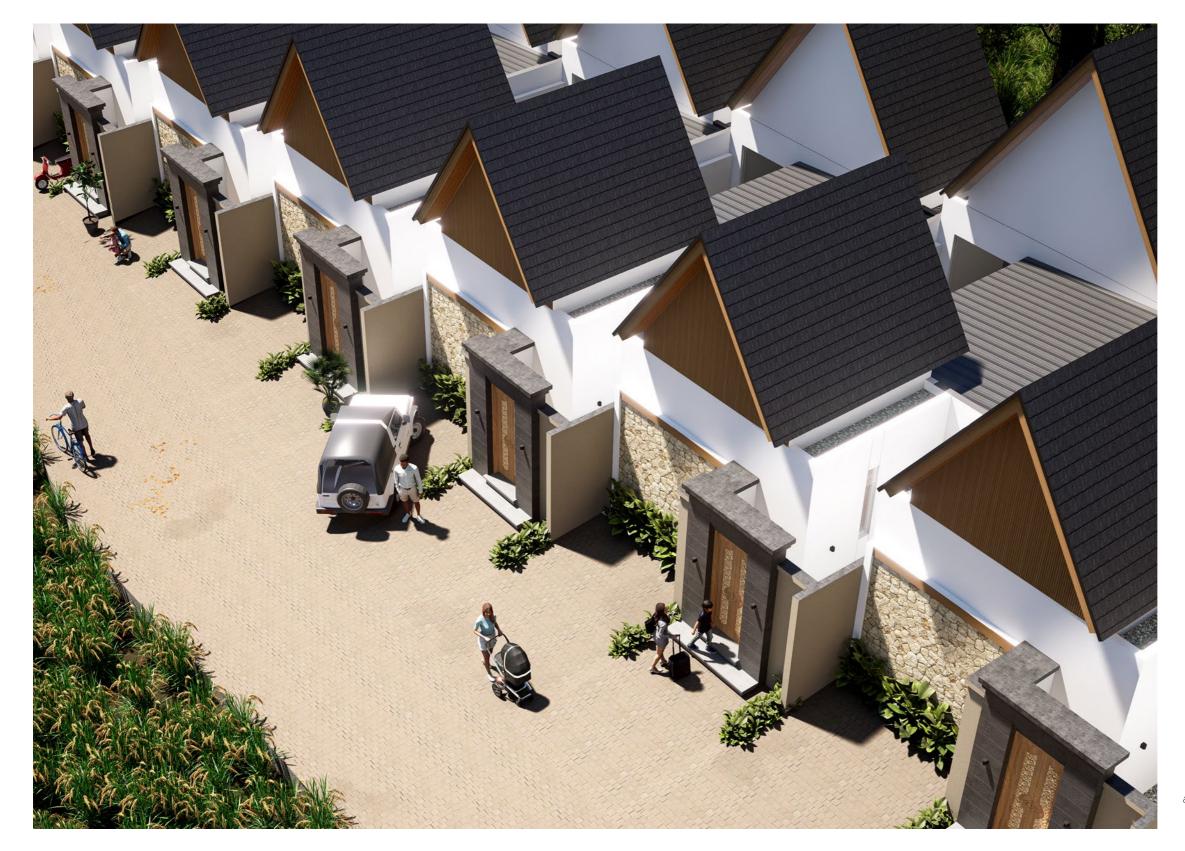

## SITE PLAN

Phase 01 Plot Area:16,25 Are (1.625 m2)Total Villa:14 Units

PHASE <u>01</u> PADDY FIELD 2 Bedrooms Villa **SARKARA VILLA - PHASE 01 Build Area** • Pondoh+ : 1 units - With Carport • Num. B1 • Pondoh : 7 units - With Carport : 77,15 m2 : <u>72,86 m2</u> • Num. B2-B17 4 units - Without Carport • Gula 2 units - With Carport (City Car) • Bingin :