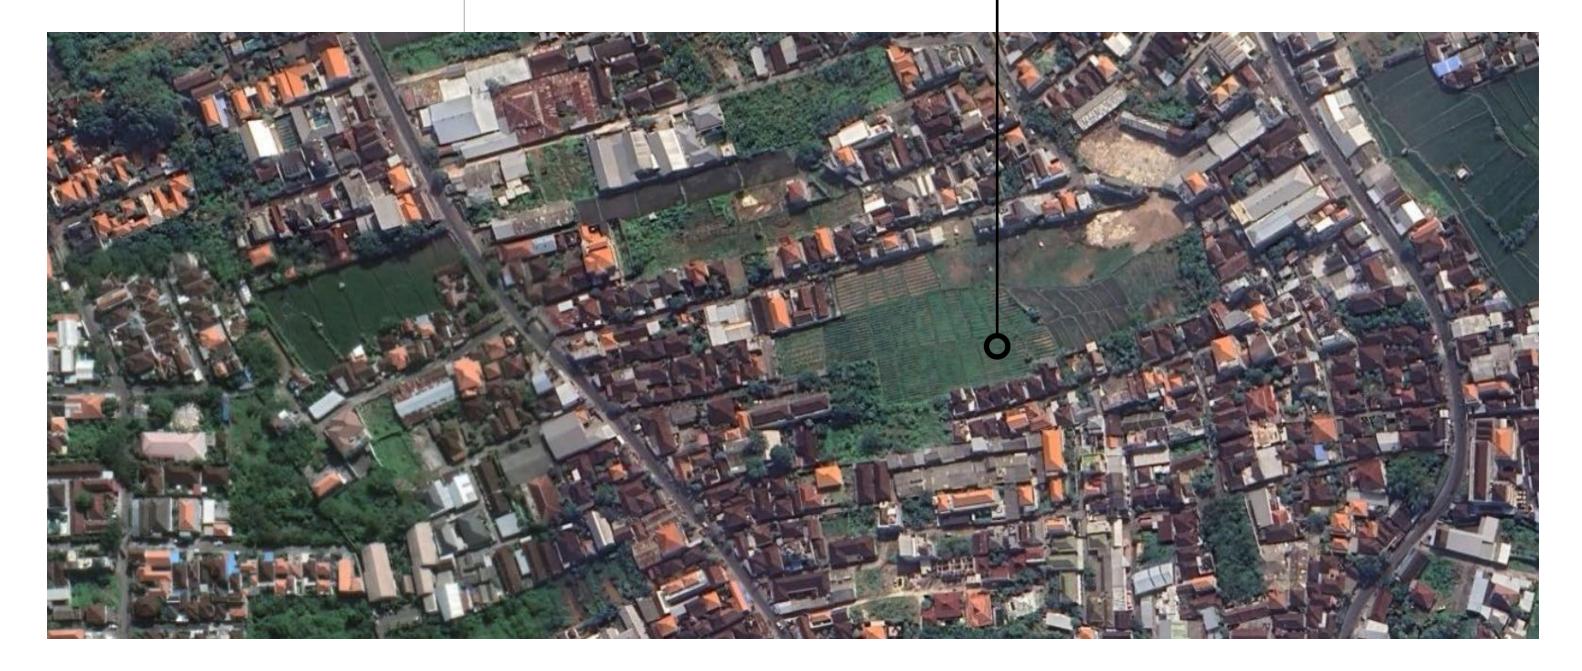

### Click here to open the location in Google maps

## **PROJECT SITE**

Total Plot Area:36,5 Are (3.650 m2)Land Orientation :North-South