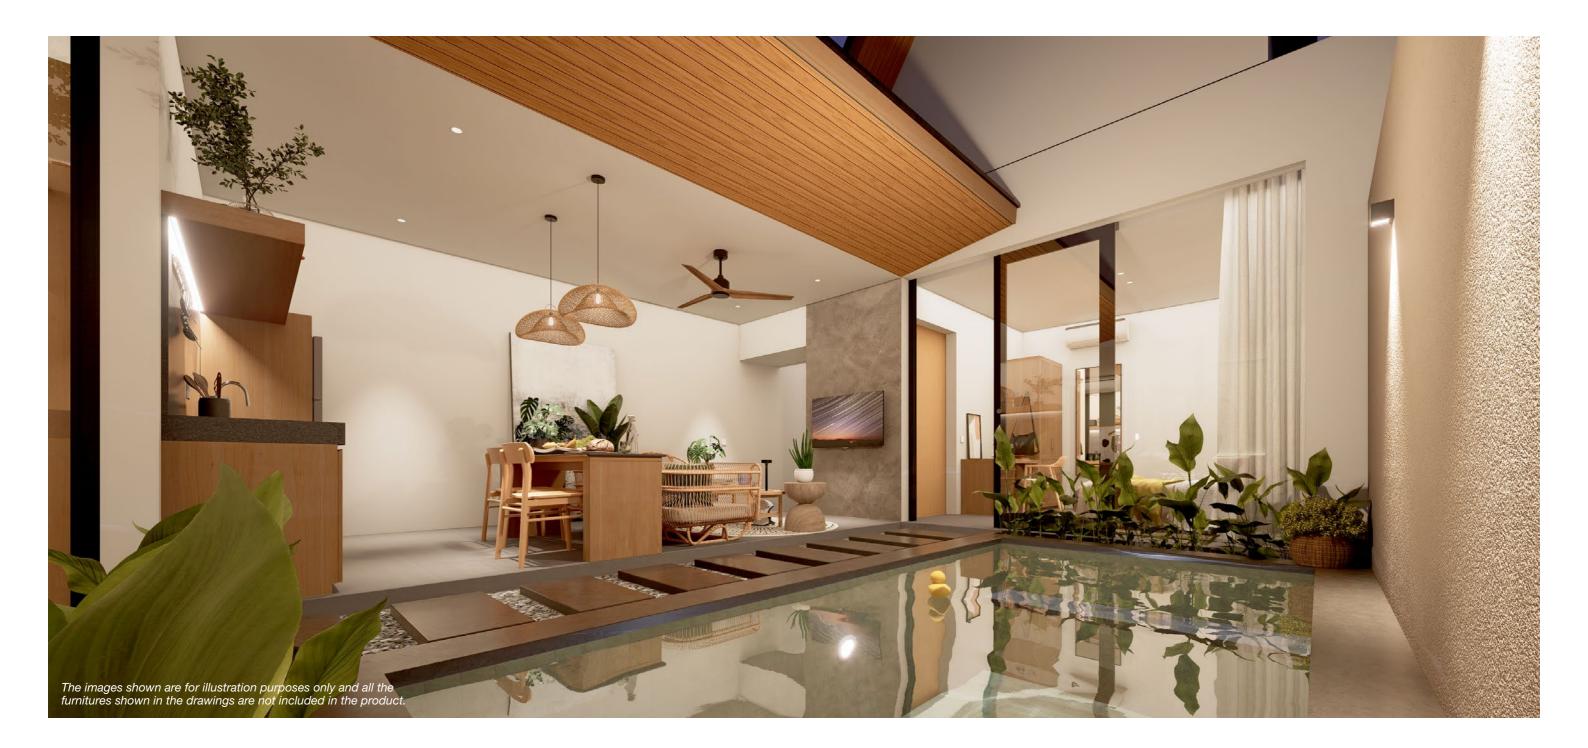

#### FOYER PATHWAY

Foyer or pathway from the entrace takes you to the semi open living space

#### Developed by PT. Tritunggal Surya Jaya

Open foyer provides natural light and air for the entire building