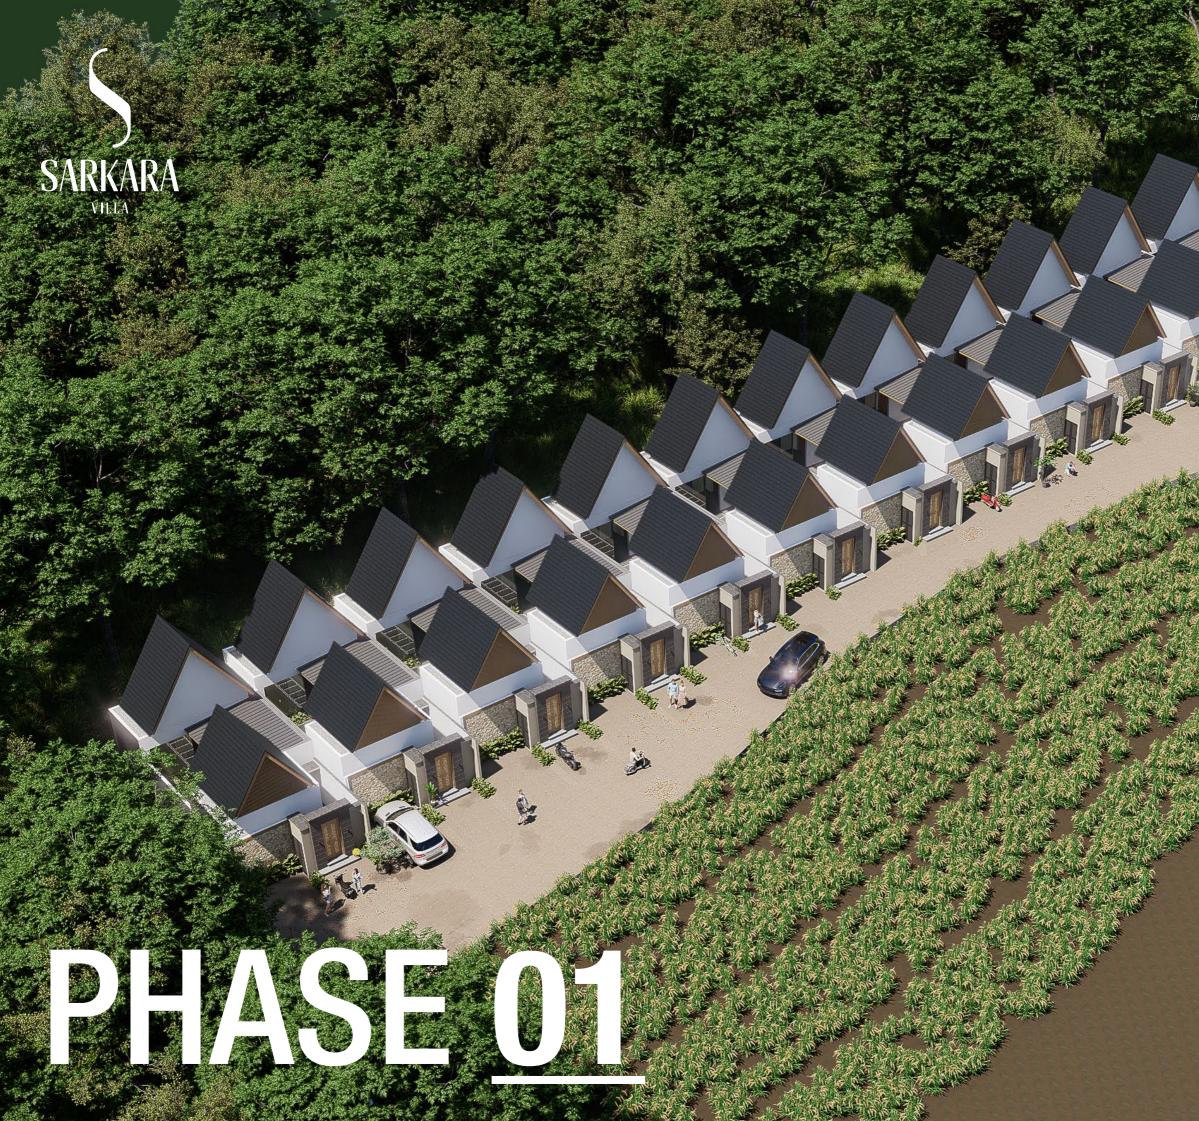

## SITE PLAN

Phase 01 Plot Area:16,25 Are (1.625 m2)Total Villa:14 Units

PHASE <u>01</u> PADDY FIELD 2 Bedrooms Villa **SARKARA VILLA - PHASE 01 Build Area** • Pondoh+ : 1 units - With Carport • Num. B1 • Pondoh : 7 units - With Carport : 77,15 m2 : <u>72,86 m2</u> • Num. B2-B17 4 units - Without Carport • Gula 2 units - With Carport (City Car) • Bingin :