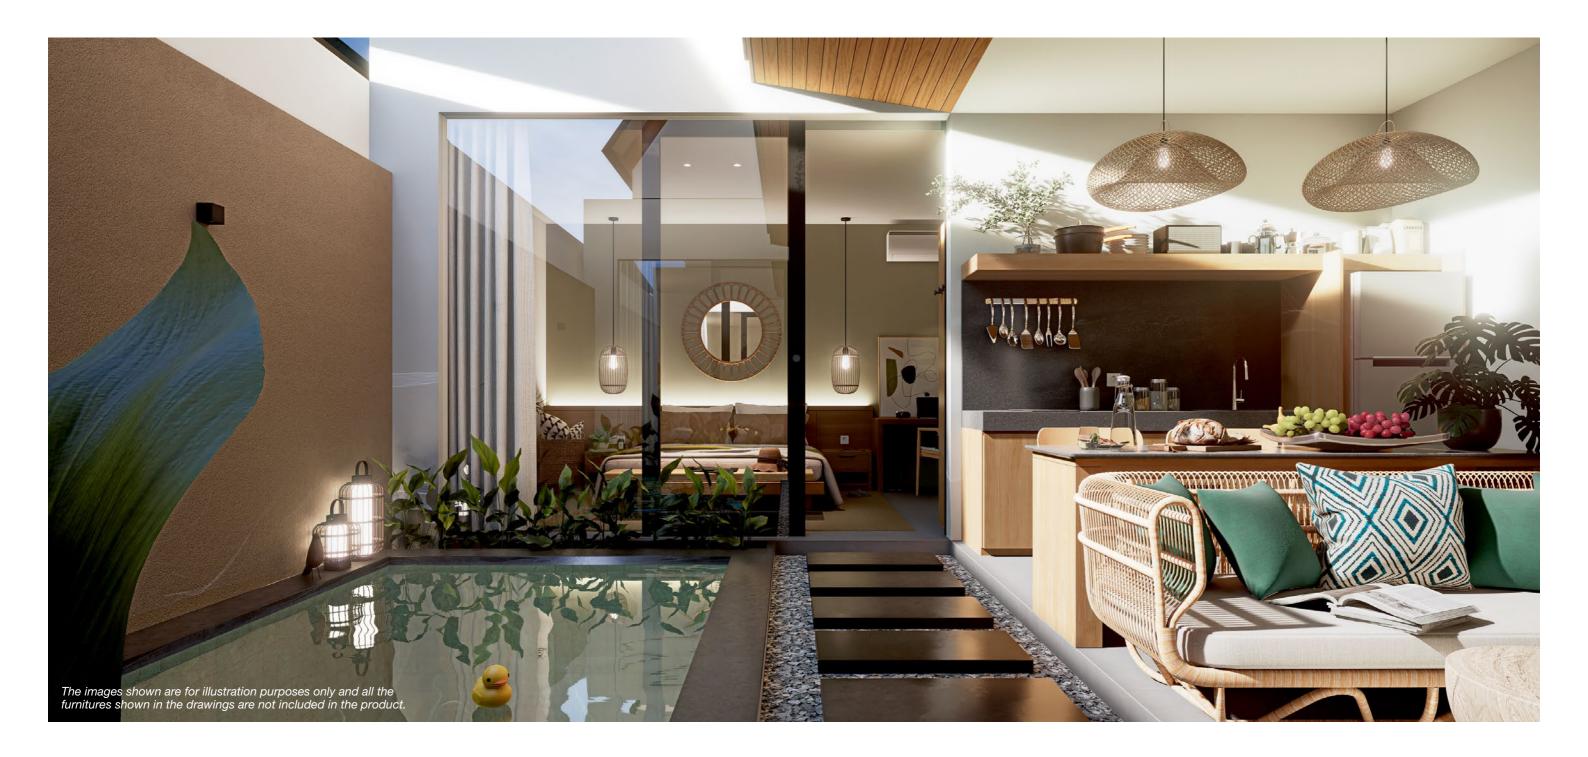

#### FOYER PATHWAY

Foyer or pathway from the entrace takes you to the semi open living space

#### Developed by PT. Tritunggal Surya Jaya