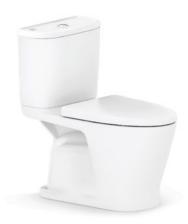

# BATHROOM

AMERICAN STANDARD RAINSHOWER SET NEO MODERN

PALOMA FLOOR DRAIN FDP2101

PALOMA TOILET/SHOWER SPRAY TSP3102

ROMAN KERAMIK dTrianaGrey 33358RP

ROMAN KERAMIK Rocktile Anthracite G330604