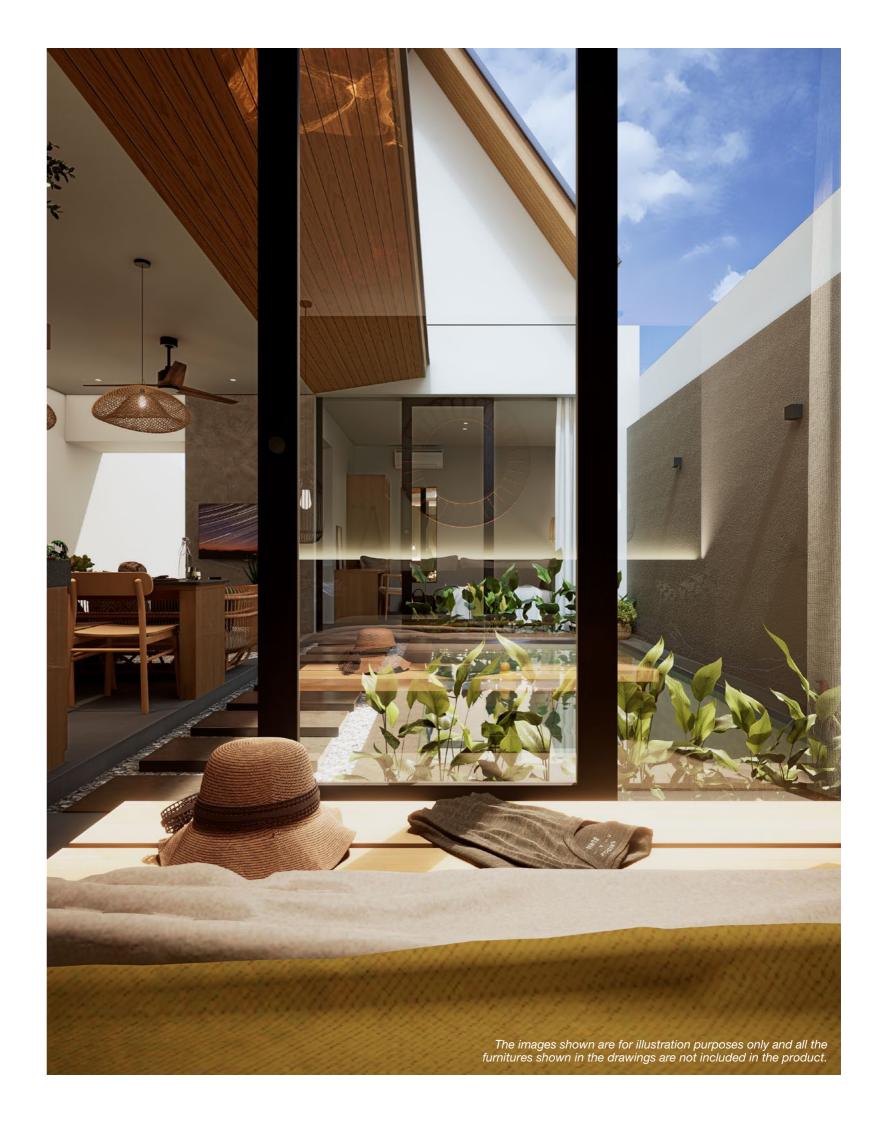

#### FOYER PATHWAY

Foyer or pathway from the entrace takes you to the semi open living space

#### Developed by PT. Tritunggal Surya Jaya