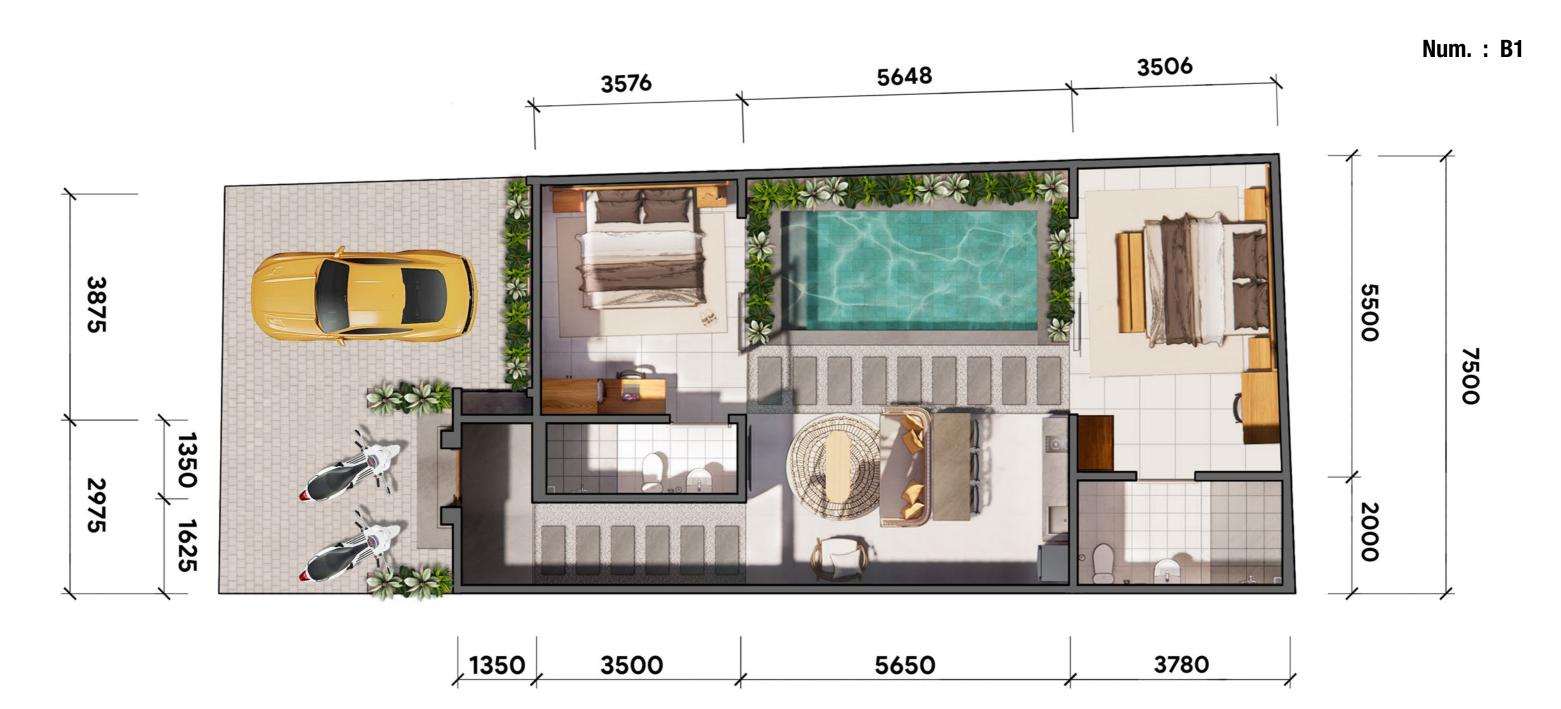

## PHASE 01 Type PONDOH+

The images shown are for illustration purposes only and all the furnitures shown in the drawings are not included in the product.

This document is the intellectual propery of PT. Tritunggal Surya Jaya and may not be used, reproduced, copied or replicated, in any form, without the written permission and approval, or consent from PT. Tritunggal Surya Jaya. On no account this drawing be scaled.

#### Num. : B7 | B8 | B9 | B10

The images shown are for illustration purposes only and all the furnitures shown in the drawings are not included in the product.

This document is the intellectual propery of PT. Tritunggal Surya Jaya and may not be used, reproduced, copied or replicated, in any form, without the written permission and approval, or consent from PT. Tritunggal Surya Jaya. On no account this drawing be scaled.