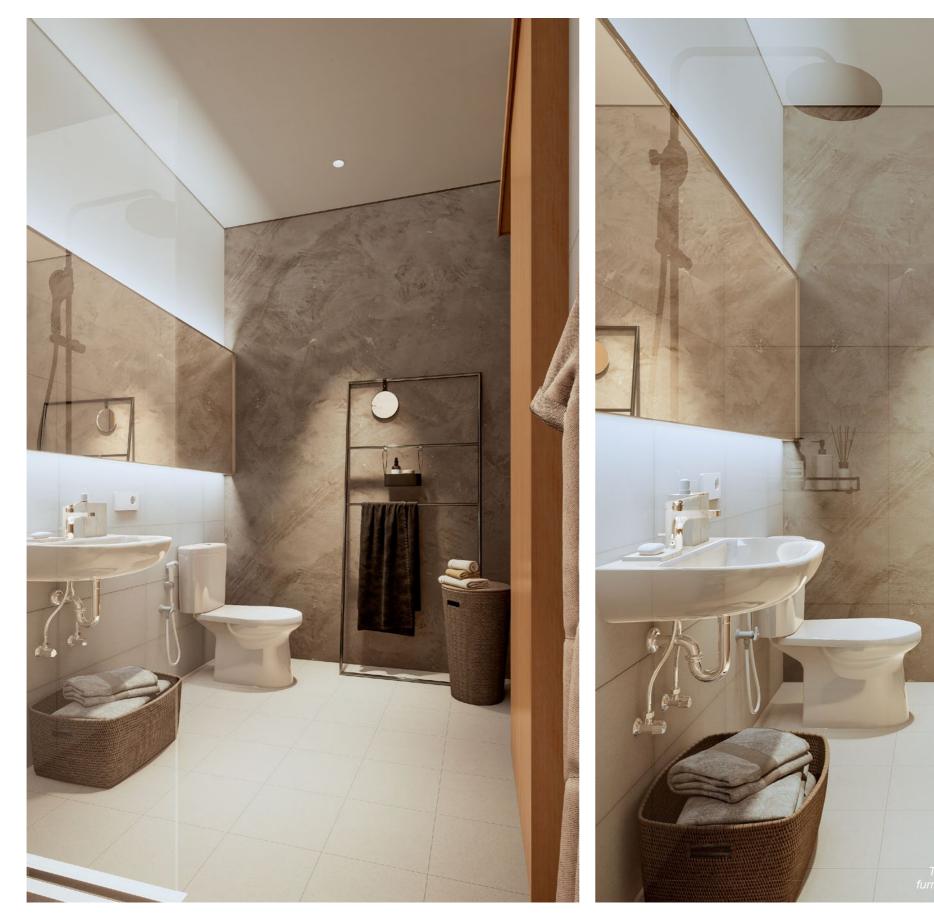

# BATHROOM

The images shown are for illustration purposes only and all the furnitures shown in the drawings are not included in the product.

# BATHROOM

AMERICAN STANDARD RAINSHOWER SET NEO MODERN

PALOMA FLOOR DRAIN FDP2101

PALOMA TOILET/SHOWER SPRAY TSP3102

ROMAN KERAMIK dTrianaGrey 33358RP

ROMAN KERAMIK Rocktile Anthracite G330604

### ROMAN KERAMIK dBoston Grey W63638R

CONCRETE FINISH WALL Concrete Washed Wall Texture

**PAINT FINISH** White Color Paint Finish Wall