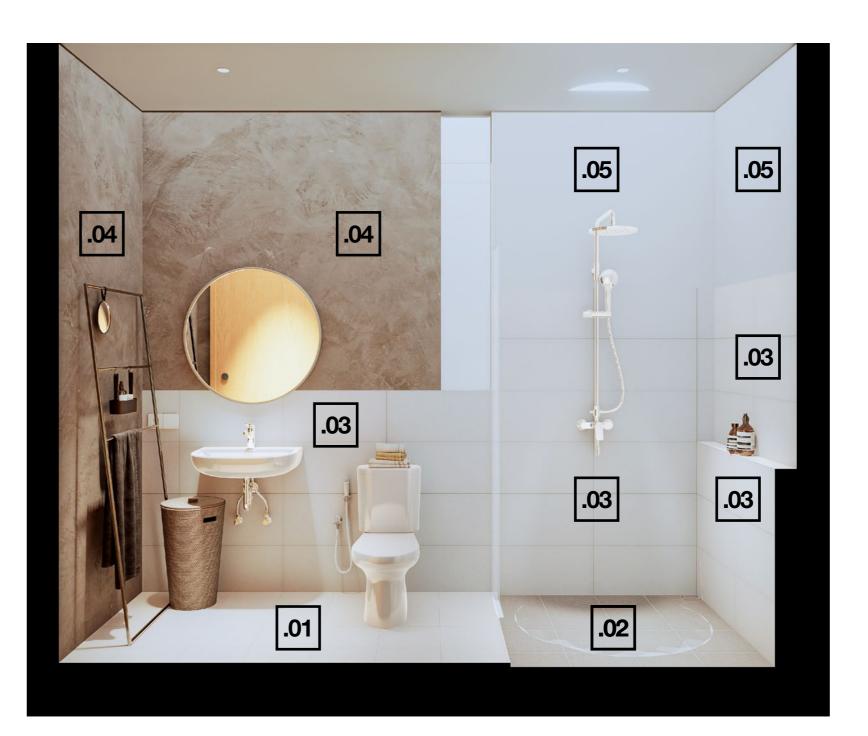

# BATHROOM

The images shown are for illustration purposes only and all the furnitures shown in the drawings are not included in the product.

# BATHROOM

AMERICAN STANDARD RAINSHOWER SET NEO MODERN

PALOMA FLOOR DRAIN FDP2101

PALOMA TOILET/SHOWER SPRAY TSP3102

ROMAN KERAMIK dTrianaGrey 33358RP

ROMAN KERAMIK Rocktile Anthracite G330604

### ROMAN KERAMIK dBoston Grey W63638R

CONCRETE FINISH WALL Concrete Washed Wall Texture

**PAINT FINISH** White Color Paint Finish Wall