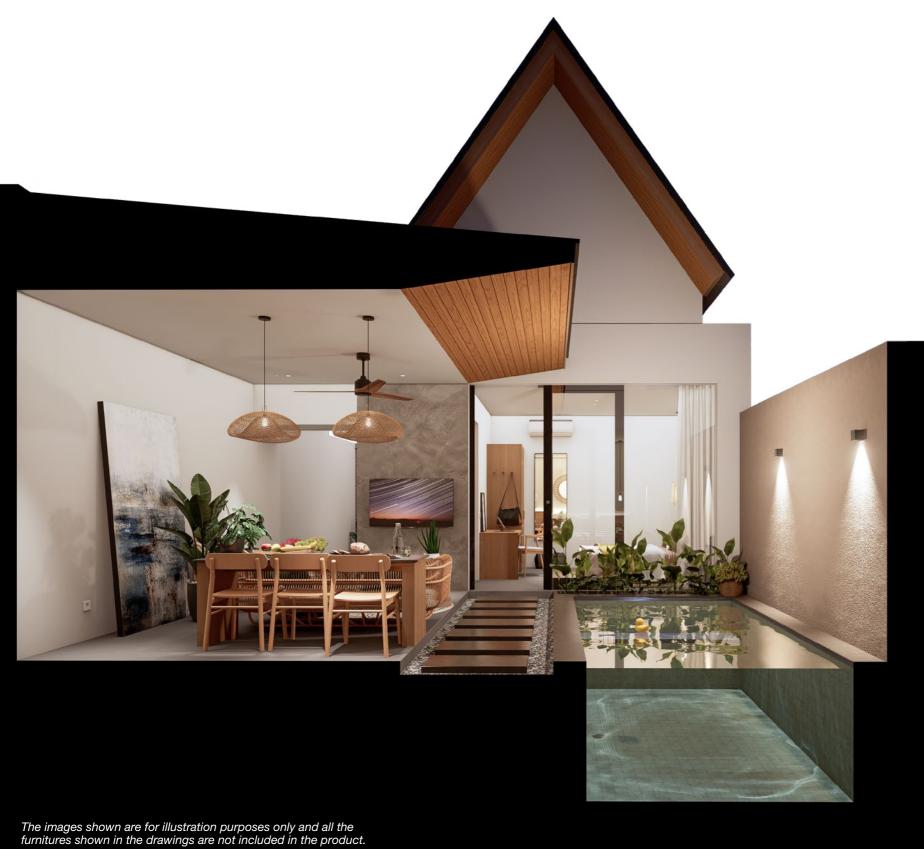

#### FOYER PATHWAY

Foyer or pathway from the entrace takes you to the semi open living space

#### **OPEN PLAN LDK**

Living, Dining & Kitchen incorporated into one space as the heart of the villa