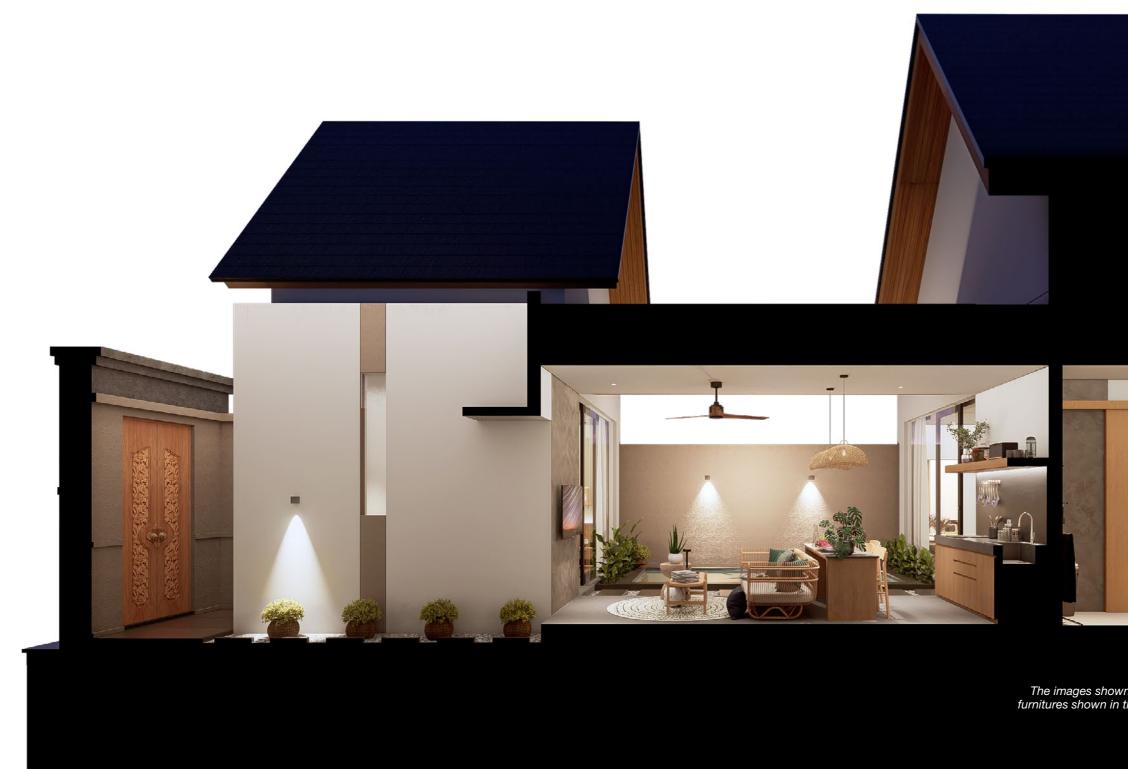

#### FOYER PATHWAY

Foyer or pathway from the entrace takes you to the semi open living space

#### **OPEN PLAN LDK**

Living, Dining & Kitchen incorporated into one space as the heart of the villa

#### Developed by PT. Tritunggal Surya Jaya

Open foyer provides natural light and air for the entire building