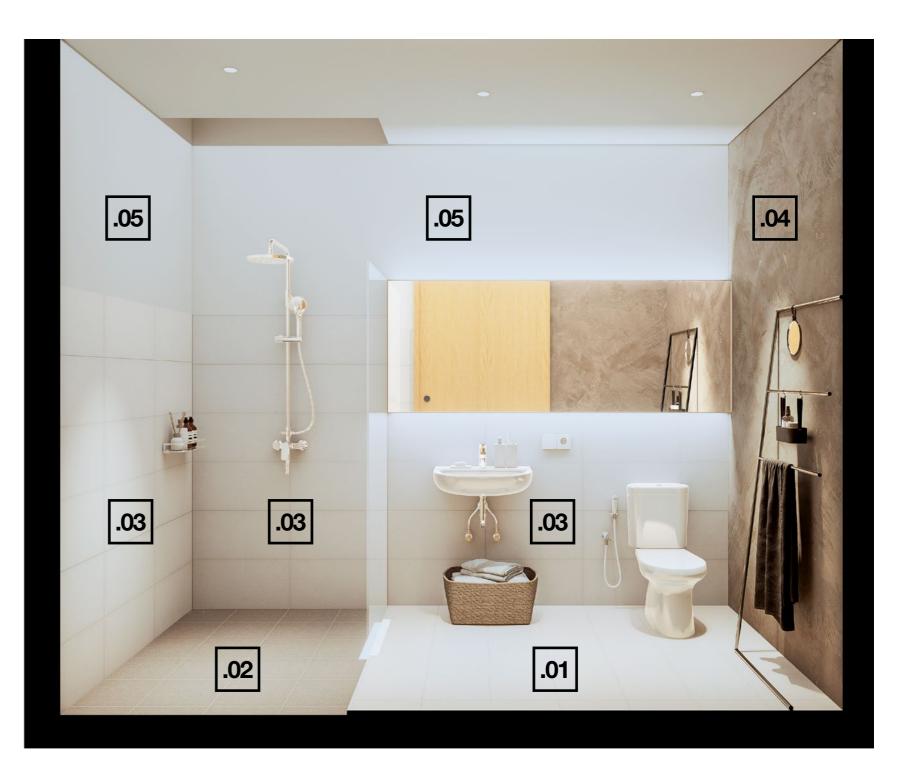

# BATHROOM

The images shown are for illustration purposes only and all the furnitures shown in the drawings are not included in the product.

# BATHROOM

AMERICAN STANDARD RAINSHOWER SET NEO MODERN

PALOMA FLOOR DRAIN FDP2101

PALOMA TOILET/SHOWER SPRAY TSP3102

ROMAN KERAMIK dTrianaGrey 33358RP

ROMAN KERAMIK Rocktile Anthracite G330604

### ROMAN KERAMIK dBoston Grey W63638R

CONCRETE FINISH WALL Concrete Washed Wall Texture

**PAINT FINISH** White Color Paint Finish Wall