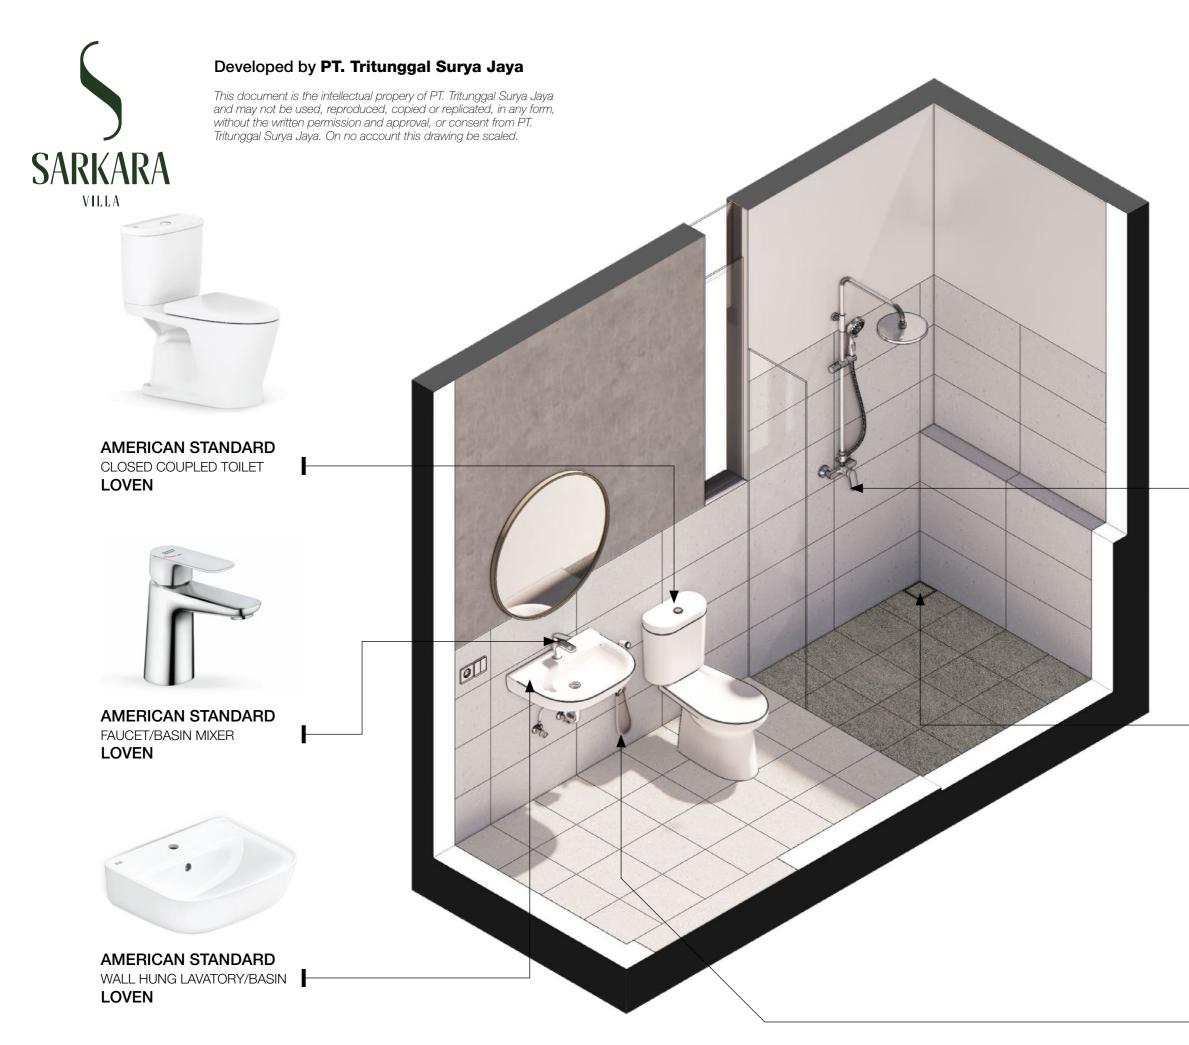

# MASTER BATHROOM

The images shown are for illustration purposes only and all the furnitures shown in the drawings are not included in the product.

# MASTER BATHROOM

### AMERICAN STANDARD FAUCET/BASIN MIXER LOVEN

PALOMA TOILET/SHOWER SPRAY TSP3102

The images shown are for illustration purposes only and all the furnitures shown in the drawings are not included in the product.