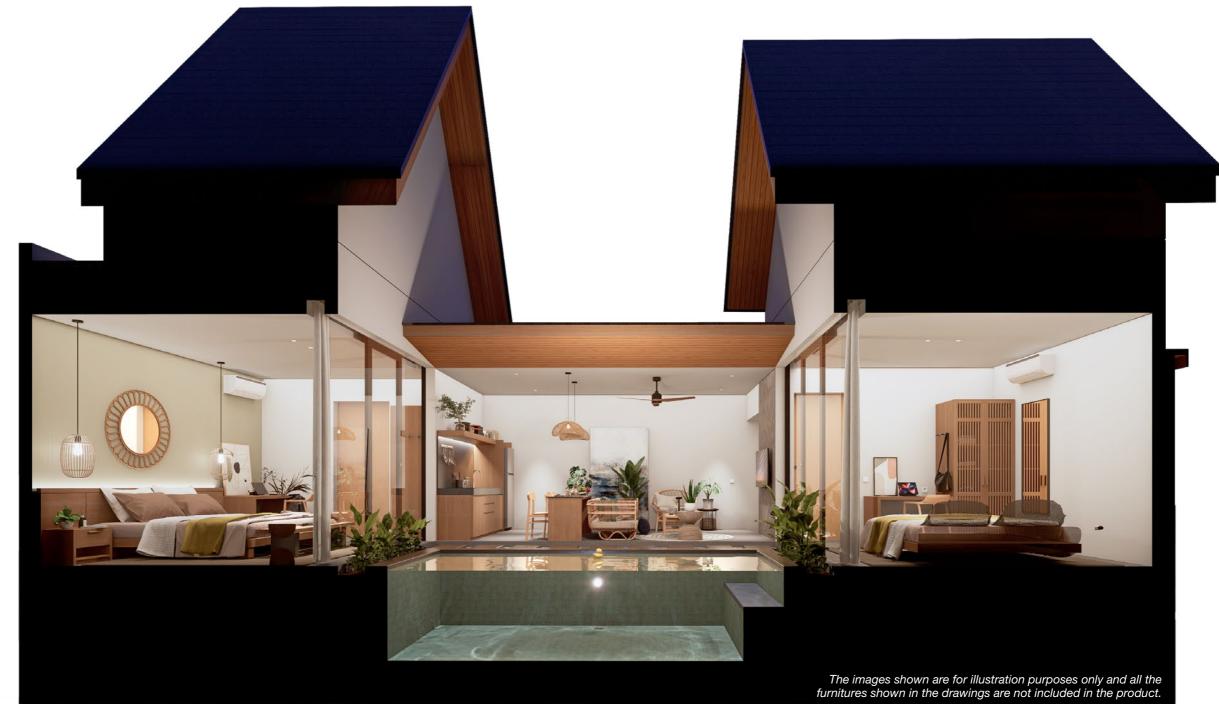

# **INTERIOR DESIGN** INTERIOR VISUALIZATION

# **NIGHT SCENE**

For <u>360 Panorama View</u> Click on the icon

This document is the and may not be used, without the writter

ROMAN KERAMIK dTrianaGrey 33358RP 30 X 30 CM

ROMAN KERAMIK Rocktile Anthracite G330604