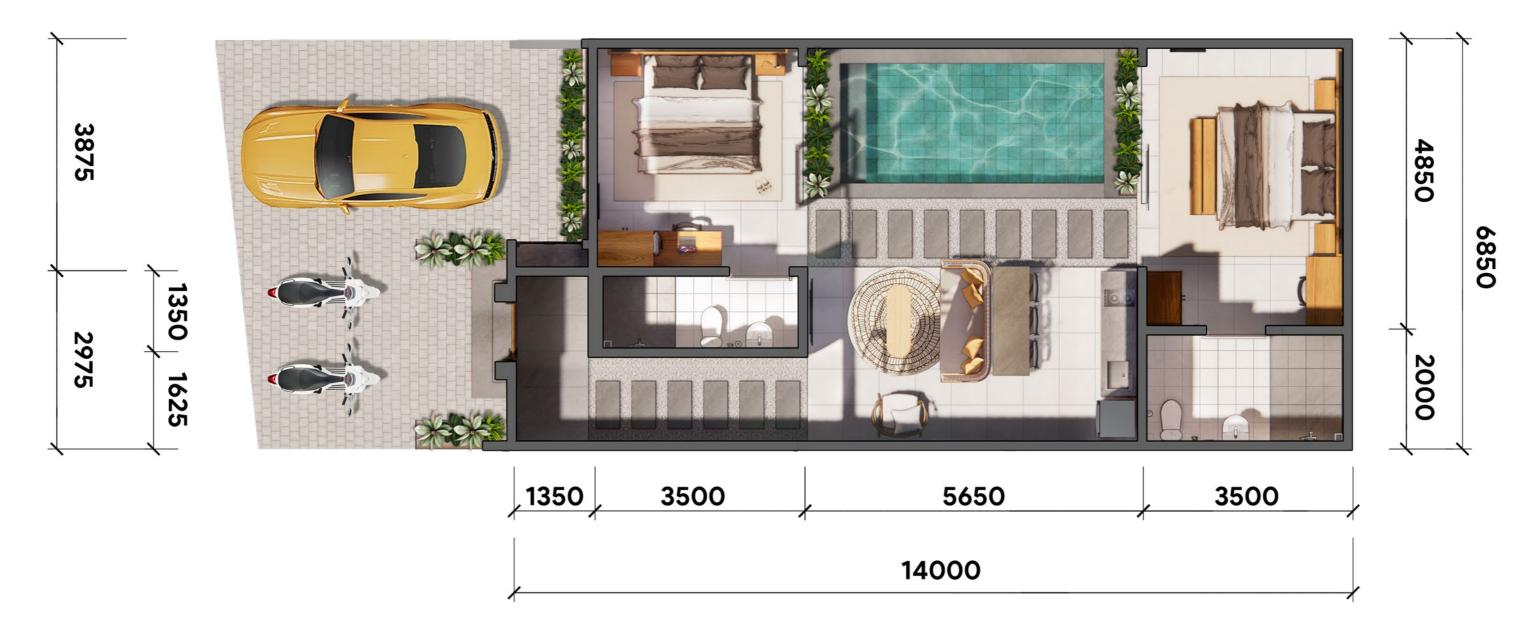

## PHASE <u>01</u> TYPE PONDOH

#### Num. : B2 | B3 | B5 | B12 | B15 | B16 | B17

The images shown are for illustration purposes only and all the furnitures shown in the drawings are not included in the product.

This document is the intellectual propery of PT. Tritunggal Surya Jaya and may not be used, reproduced, copied or replicated, in any form, without the written permission and approval, or consent from PT. Tritunggal Surya Jaya. On no account this drawing be scaled.