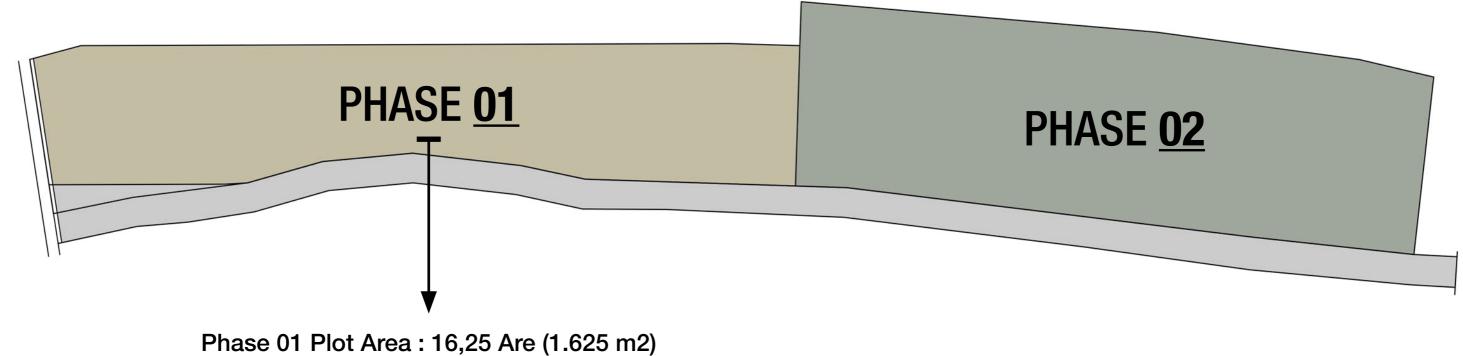

## SITE PLAN

Phase 01 Plot Area:16,25 Are (1.625 m2)Total Villa:14 Units

PHASE <u>01</u> PADDY FIELD 2 Bedrooms Villa **SARKARA VILLA - PHASE 01 Build Area** • Pondoh+ : 1 units - With Carport • Num. B1 • Pondoh : 7 units - With Carport : 77,15 m2 : <u>72,86 m2</u> • Num. B2-B17 4 units - Without Carport • Gula 2 units - With Carport (City Car) • Bingin :