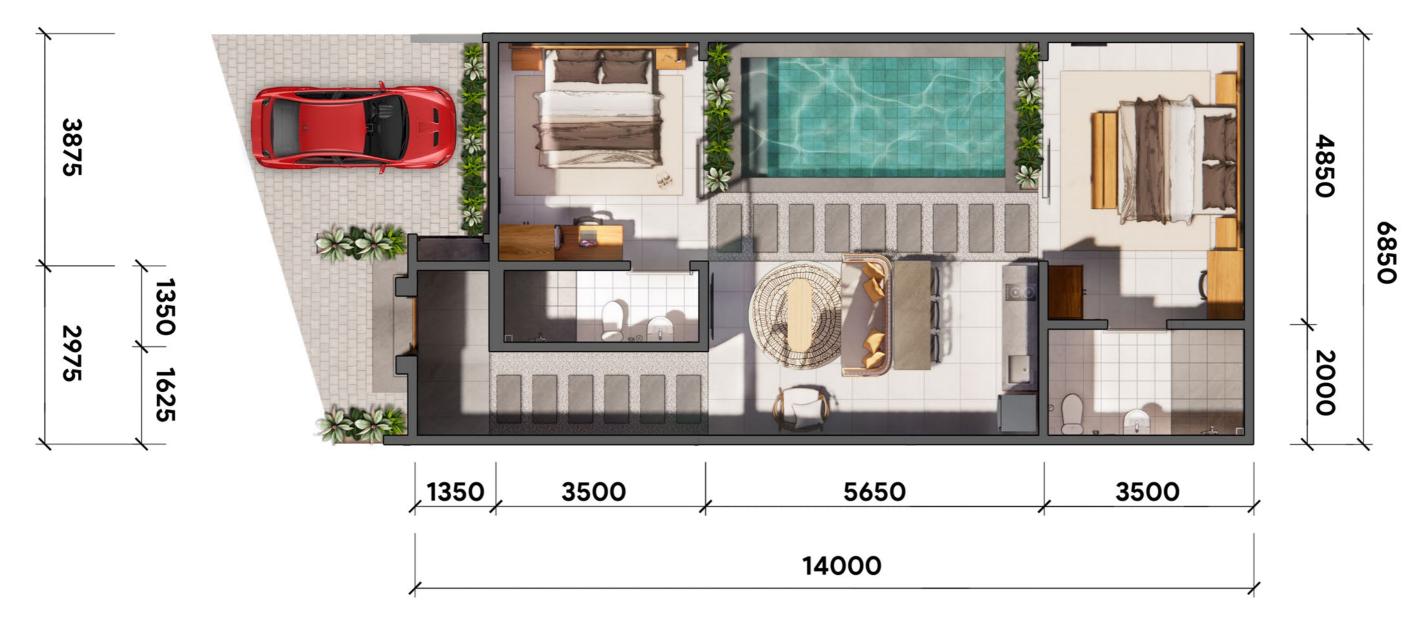

## SITE PLAN

Phase 01 Plot Area:16,25 Are (1.625 m2)Total Villa:14 Units

PHASE <u>01</u> PADDY FIELD 2 Bedrooms Villa **SARKARA VILLA - PHASE 01 Build Area** • Pondoh+ : 1 units - With Carport • Num. B1 • Pondoh : 7 units - With Carport : 77,15 m2 : <u>72,86 m2</u> • Num. B2-B17 4 units - Without Carport • Gula 2 units - With Carport (City Car) • Bingin :

## PHASE <u>01</u> TYPE PONDOH

#### Num. : B2 | B3 | B5 | B12 | B15 | B16 | B17

The images shown are for illustration purposes only and all the furnitures shown in the drawings are not included in the product.

This document is the intellectual propery of PT. Tritunggal Surya Jaya and may not be used, reproduced, copied or replicated, in any form, without the written permission and approval, or consent from PT. Tritunggal Surya Jaya. On no account this drawing be scaled.