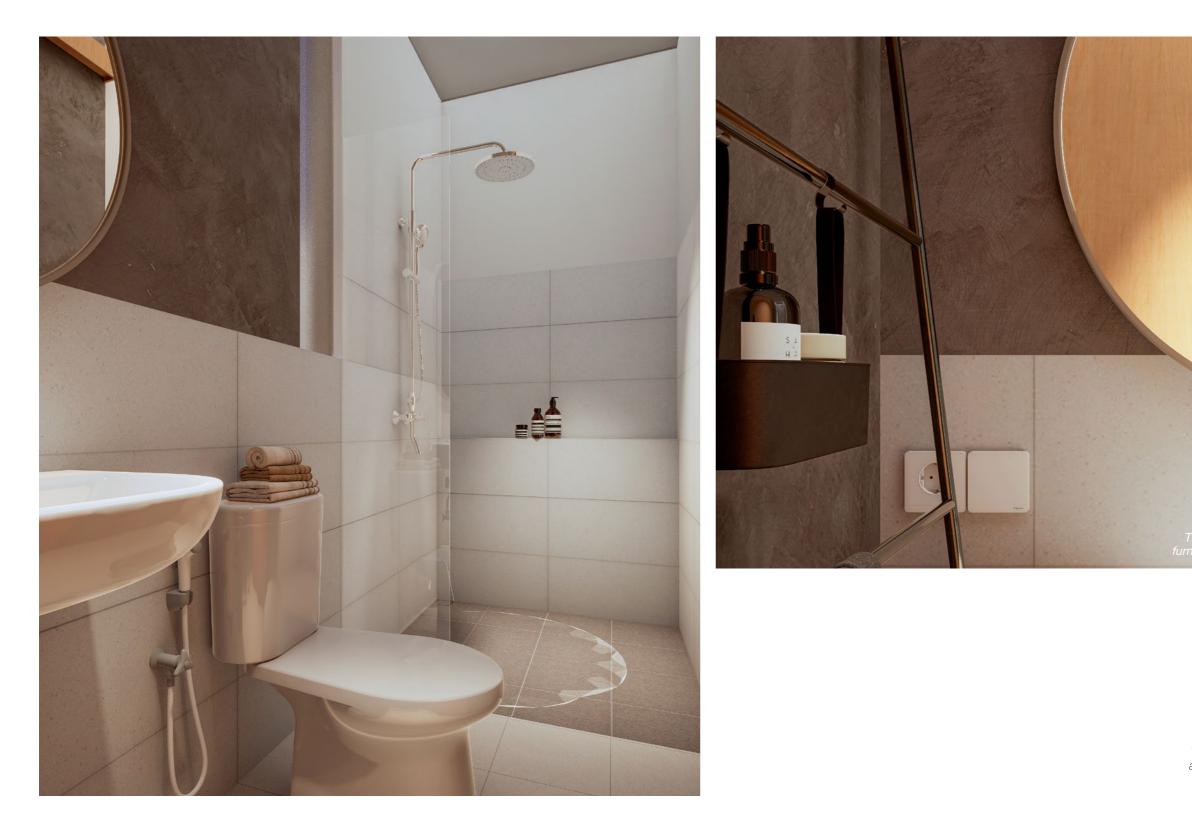

# BATHROOM

The images shown are for illustration purposes only and all the furnitures shown in the drawings are not included in the product.

# BATHROOM

AMERICAN STANDARD RAINSHOWER SET NEO MODERN

PALOMA FLOOR DRAIN FDP2101

PALOMA TOILET/SHOWER SPRAY TSP3102

ROMAN KERAMIK dTrianaGrey 33358RP

ROMAN KERAMIK Rocktile Anthracite G330604