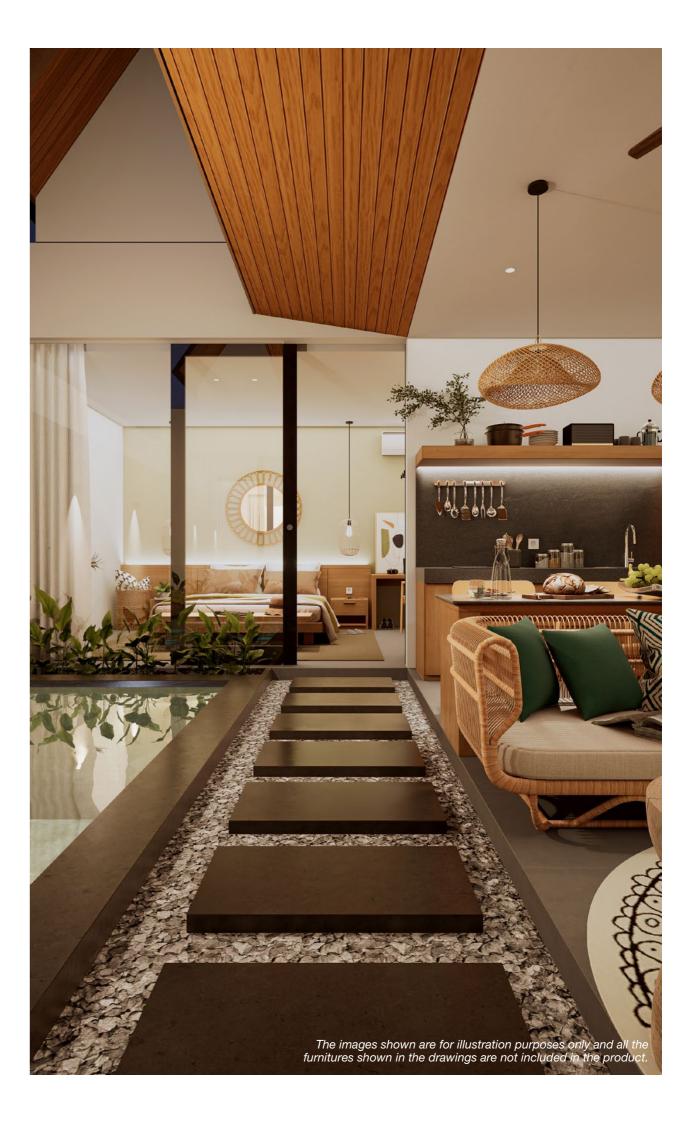

#### FOYER PATHWAY

Foyer or pathway from the entrace takes you to the semi open living space