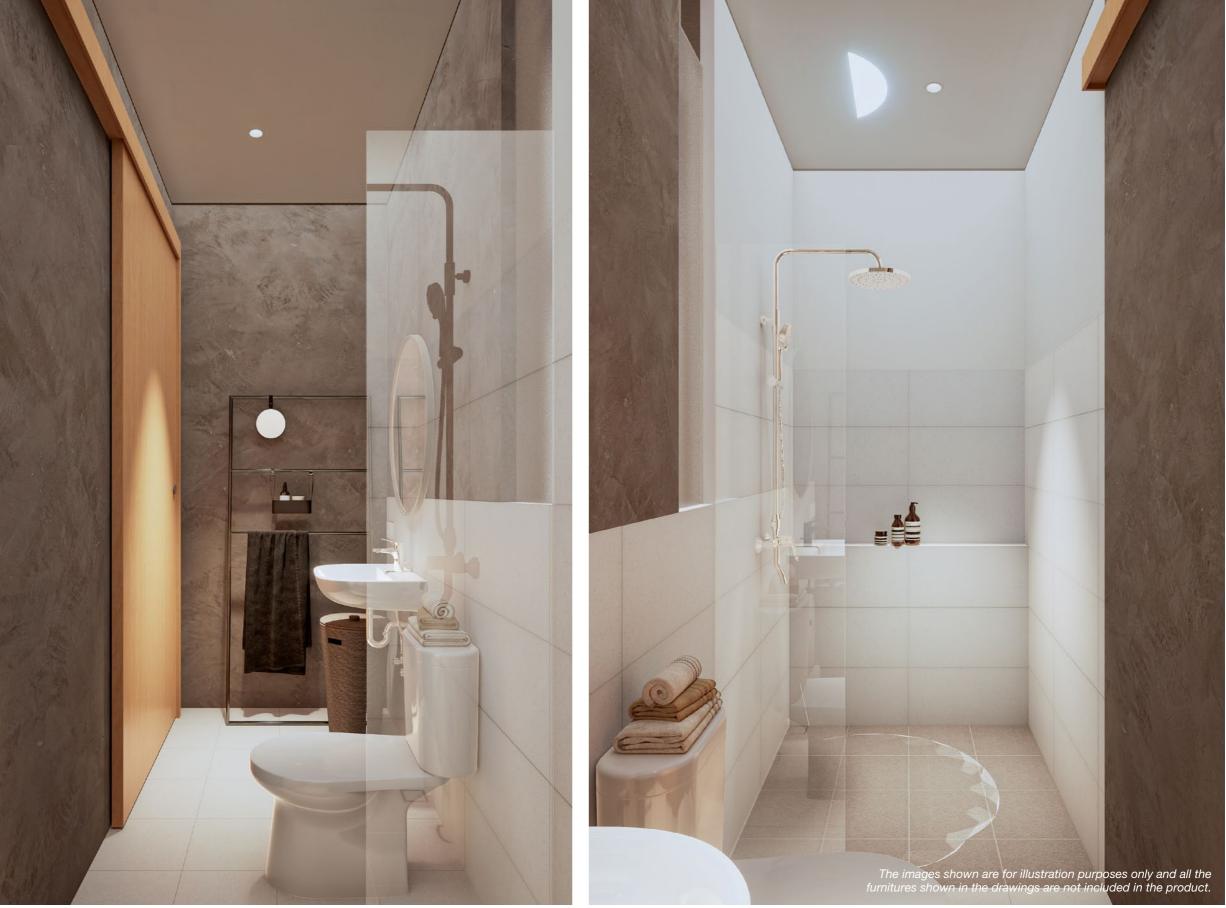

# BATHROOM

The images shown are for illustration purposes only and all the furnitures shown in the drawings are not included in the product.

# Developed by PT. Tritunggal Surya Jaya

# BATHROOM

AMERICAN STANDARD RAINSHOWER SET NEO MODERN

PALOMA FLOOR DRAIN FDP2101

PALOMA TOILET/SHOWER SPRAY TSP3102

ROMAN KERAMIK dTrianaGrey 33358RP

ROMAN KERAMIK Rocktile Anthracite G330604

### ROMAN KERAMIK dBoston Grey W63638R

CONCRETE FINISH WALL Concrete Washed Wall Texture

**PAINT FINISH** White Color Paint Finish Wall