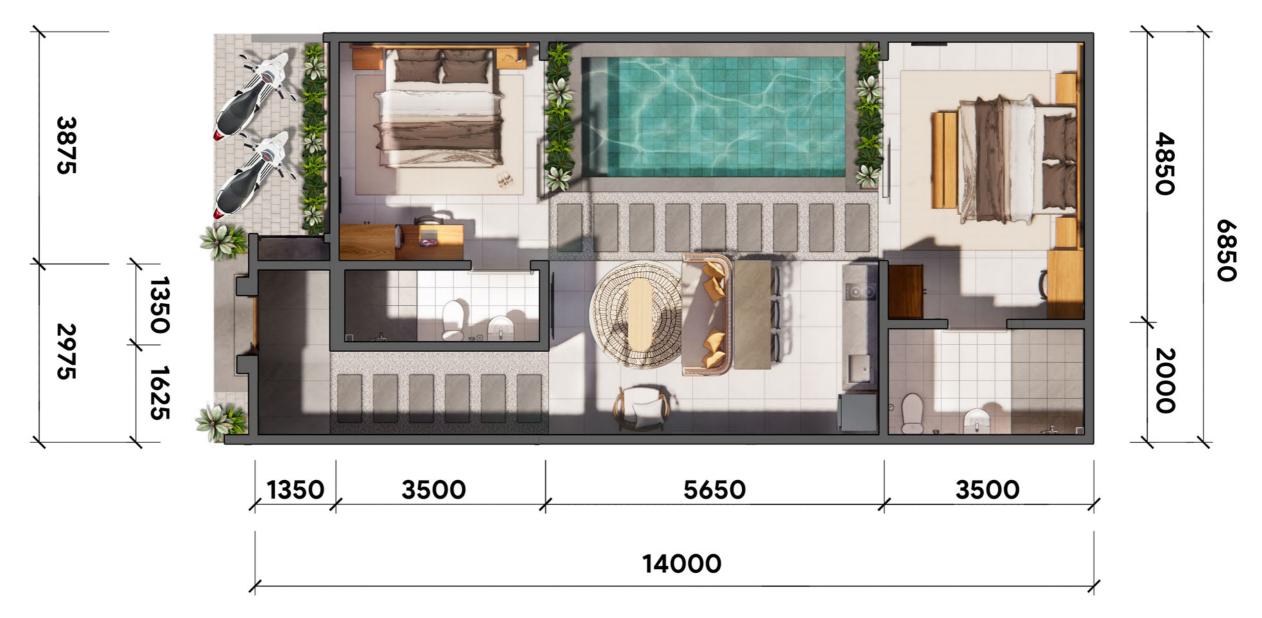

## PHASE <u>01</u> TYPE PONDOH

#### Num. : B2 | B3 | B5 | B12 | B15 | B16 | B17

The images shown are for illustration purposes only and all the furnitures shown in the drawings are not included in the product.

This document is the intellectual propery of PT. Tritunggal Surya Jaya and may not be used, reproduced, copied or replicated, in any form, without the written permission and approval, or consent from PT. Tritunggal Surya Jaya. On no account this drawing be scaled.