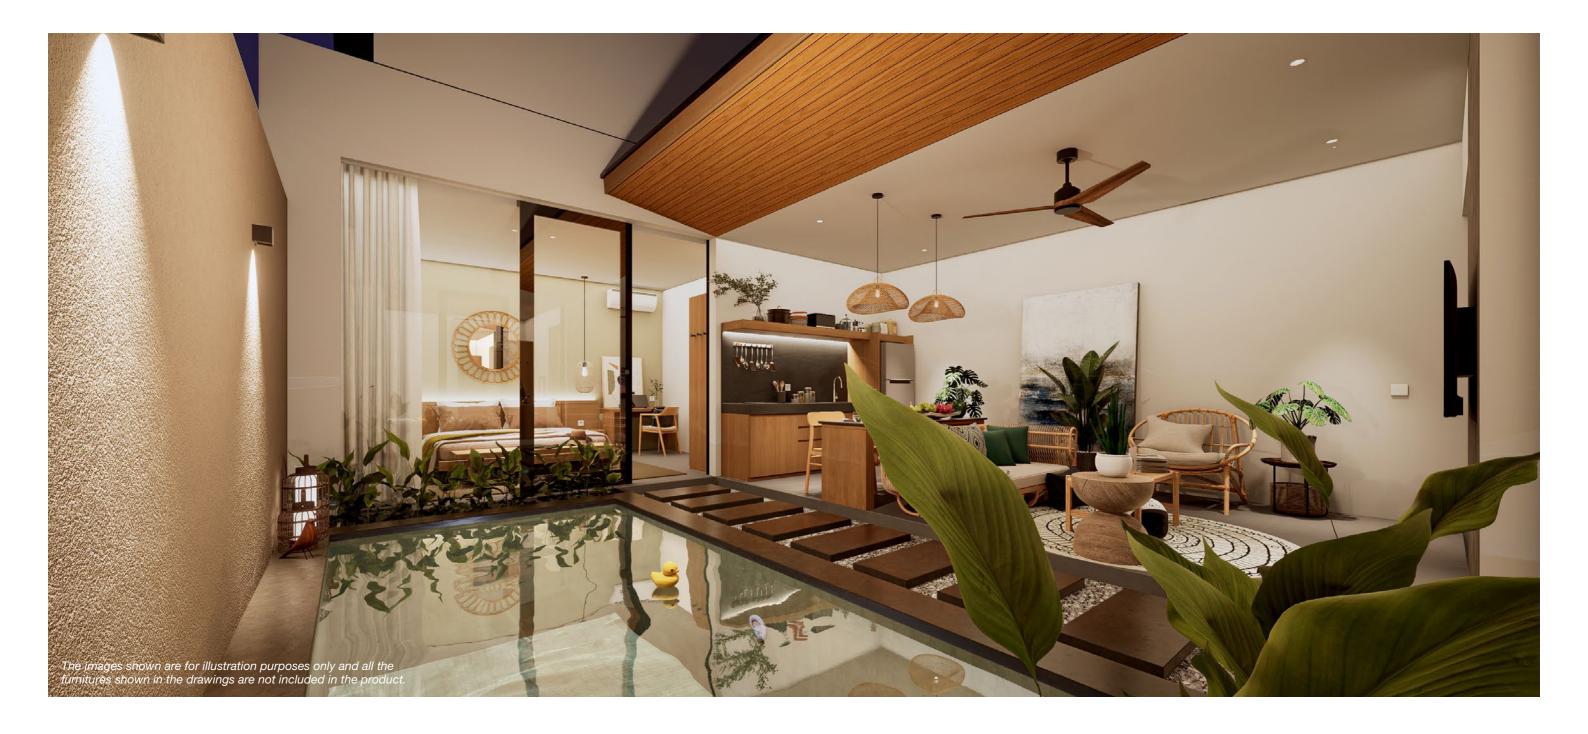

#### LIVING SPACE

#### Developed by PT. Tritunggal Surya Jaya

Open foyer provides natural light and air for the entire building

#### Developed by PT. Tritunggal Surya Jaya

This document is the intellectual propery of PT. Tritunggal Surya Jaya and may not be used, reproduced, copied or replicated, in any form, without the written permission and approval, or consent from PT. Tritunggal Surya Jaya. On no account this drawing be scaled.