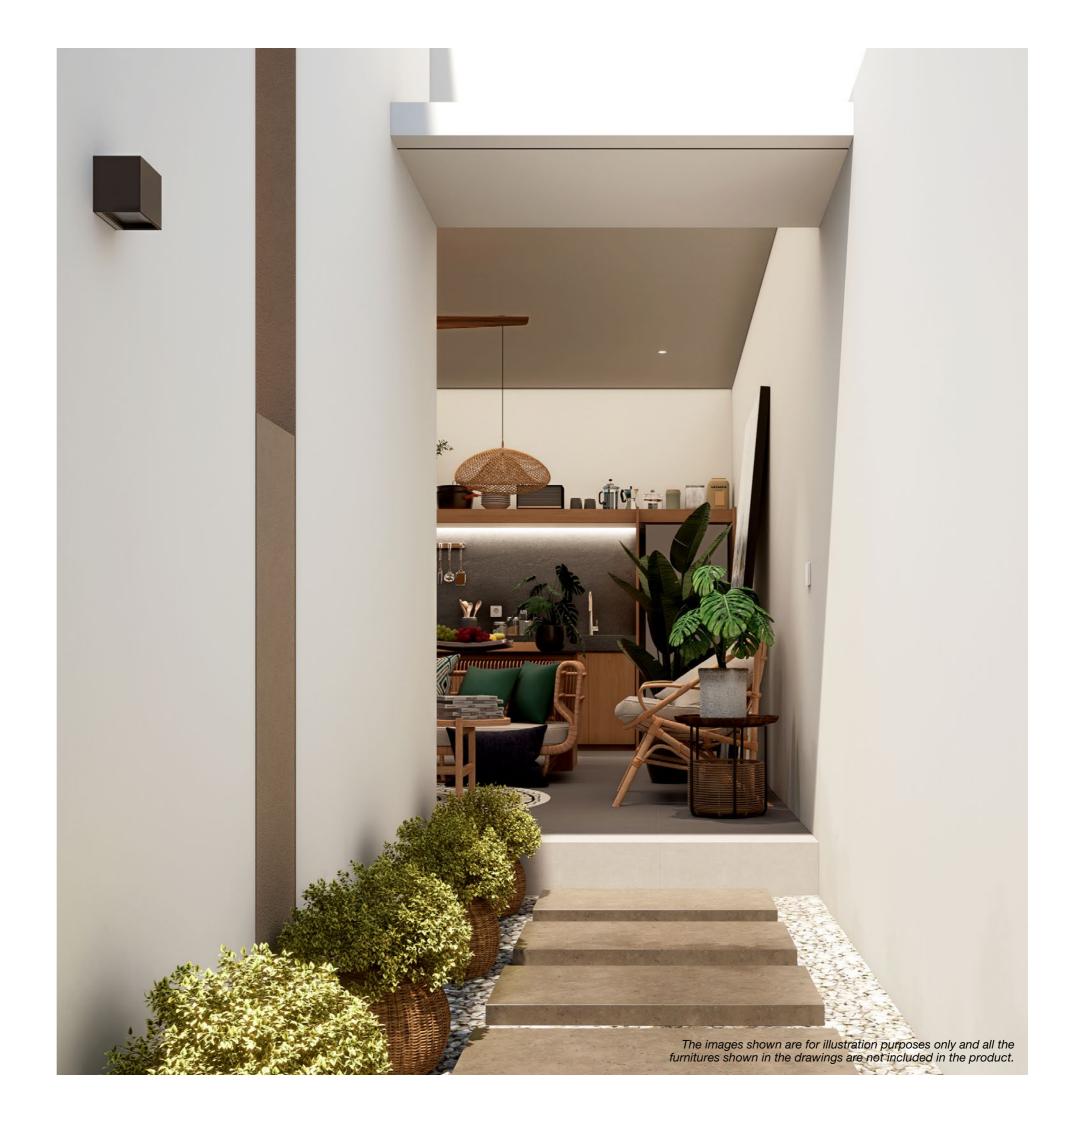

#### FOYER PATHWAY

Foyer or pathway from the entrace takes you to the semi open living space

#### Developed by PT. Tritunggal Surya Jaya

Open foyer provides natural light and air for the entire building