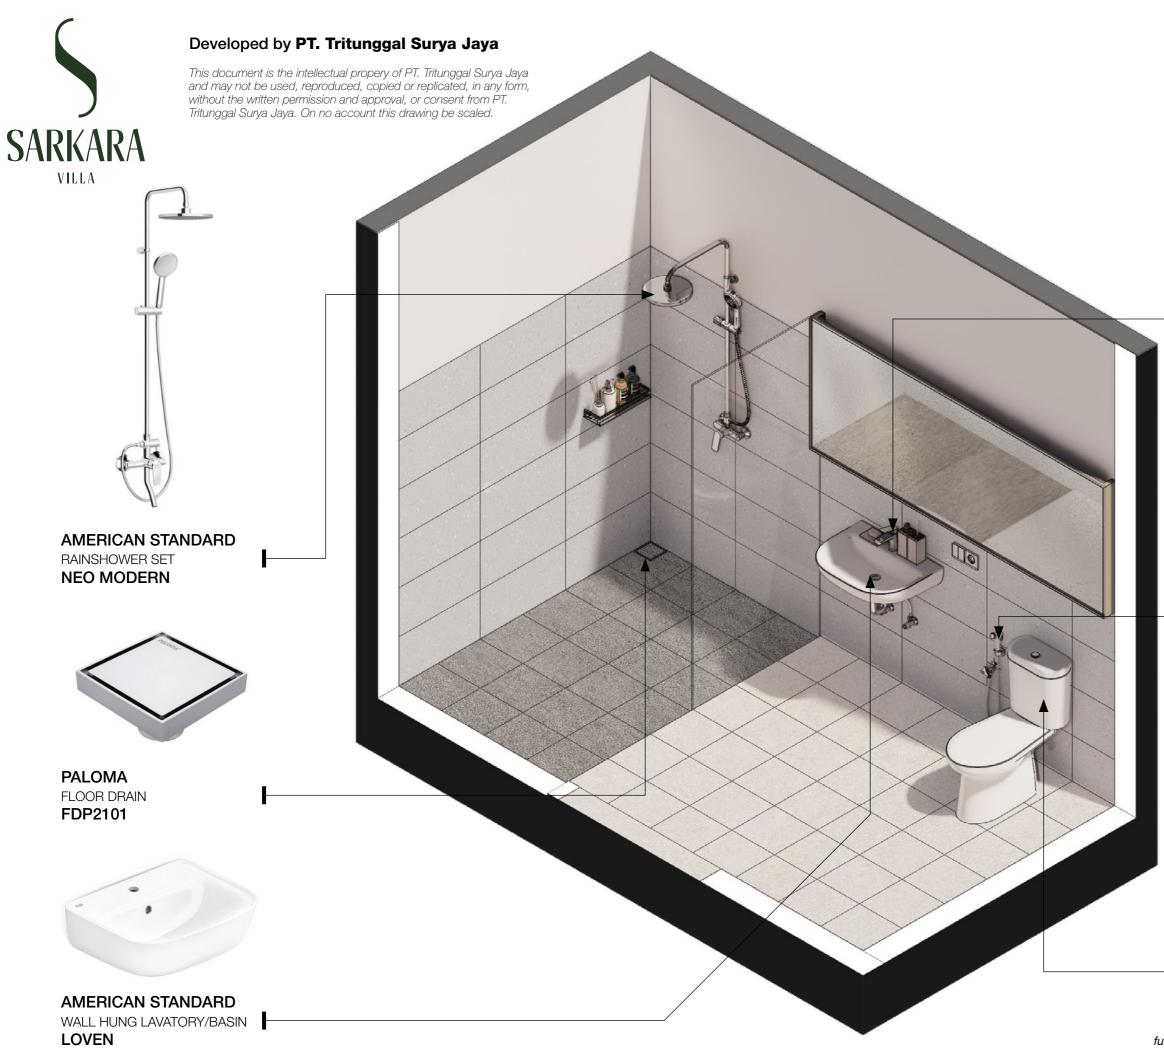

# BATHROOM

AMERICAN STANDARD RAINSHOWER SET NEO MODERN

PALOMA FLOOR DRAIN FDP2101

PALOMA TOILET/SHOWER SPRAY TSP3102

ROMAN KERAMIK dTrianaGrey 33358RP

ROMAN KERAMIK Rocktile Anthracite G330604

### ROMAN KERAMIK dBoston Grey W63638R

CONCRETE FINISH WALL Concrete Washed Wall Texture

**PAINT FINISH** White Color Paint Finish Wall