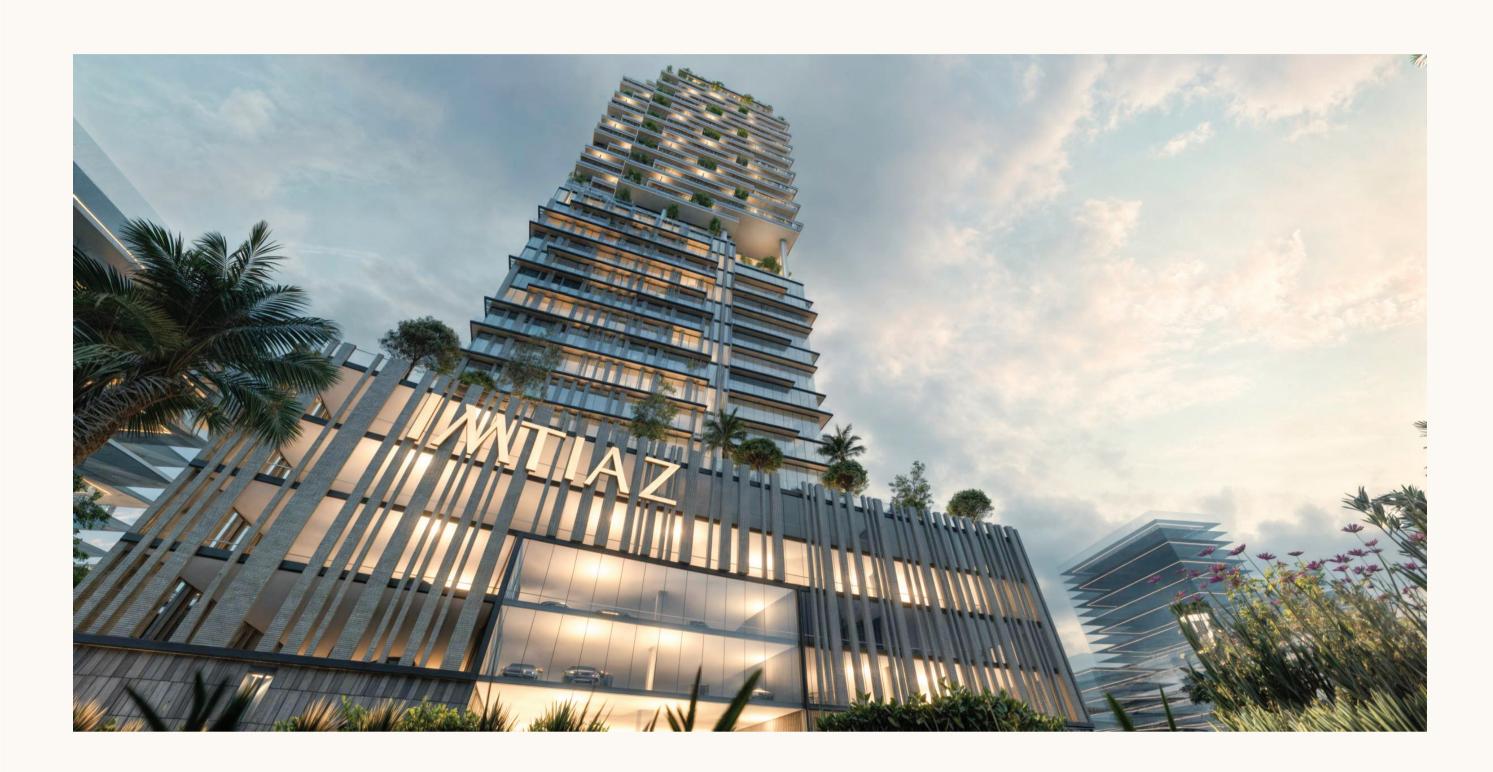

### PROJECT OVERVIEW

Fully furnished apartments and premium office spaces.

| CONFIGURATION             | 2B + G + 4P + 30                    |
|---------------------------|-------------------------------------|
| OFFICE FLOORS             | 1 <sup>st</sup> - 14 <sup>th</sup>  |
| <b>RESIDENTIAL FLOORS</b> | 14 <sup>TH</sup> - 29 <sup>TH</sup> |

### WHERE WORK MEETS LIFESTYLE