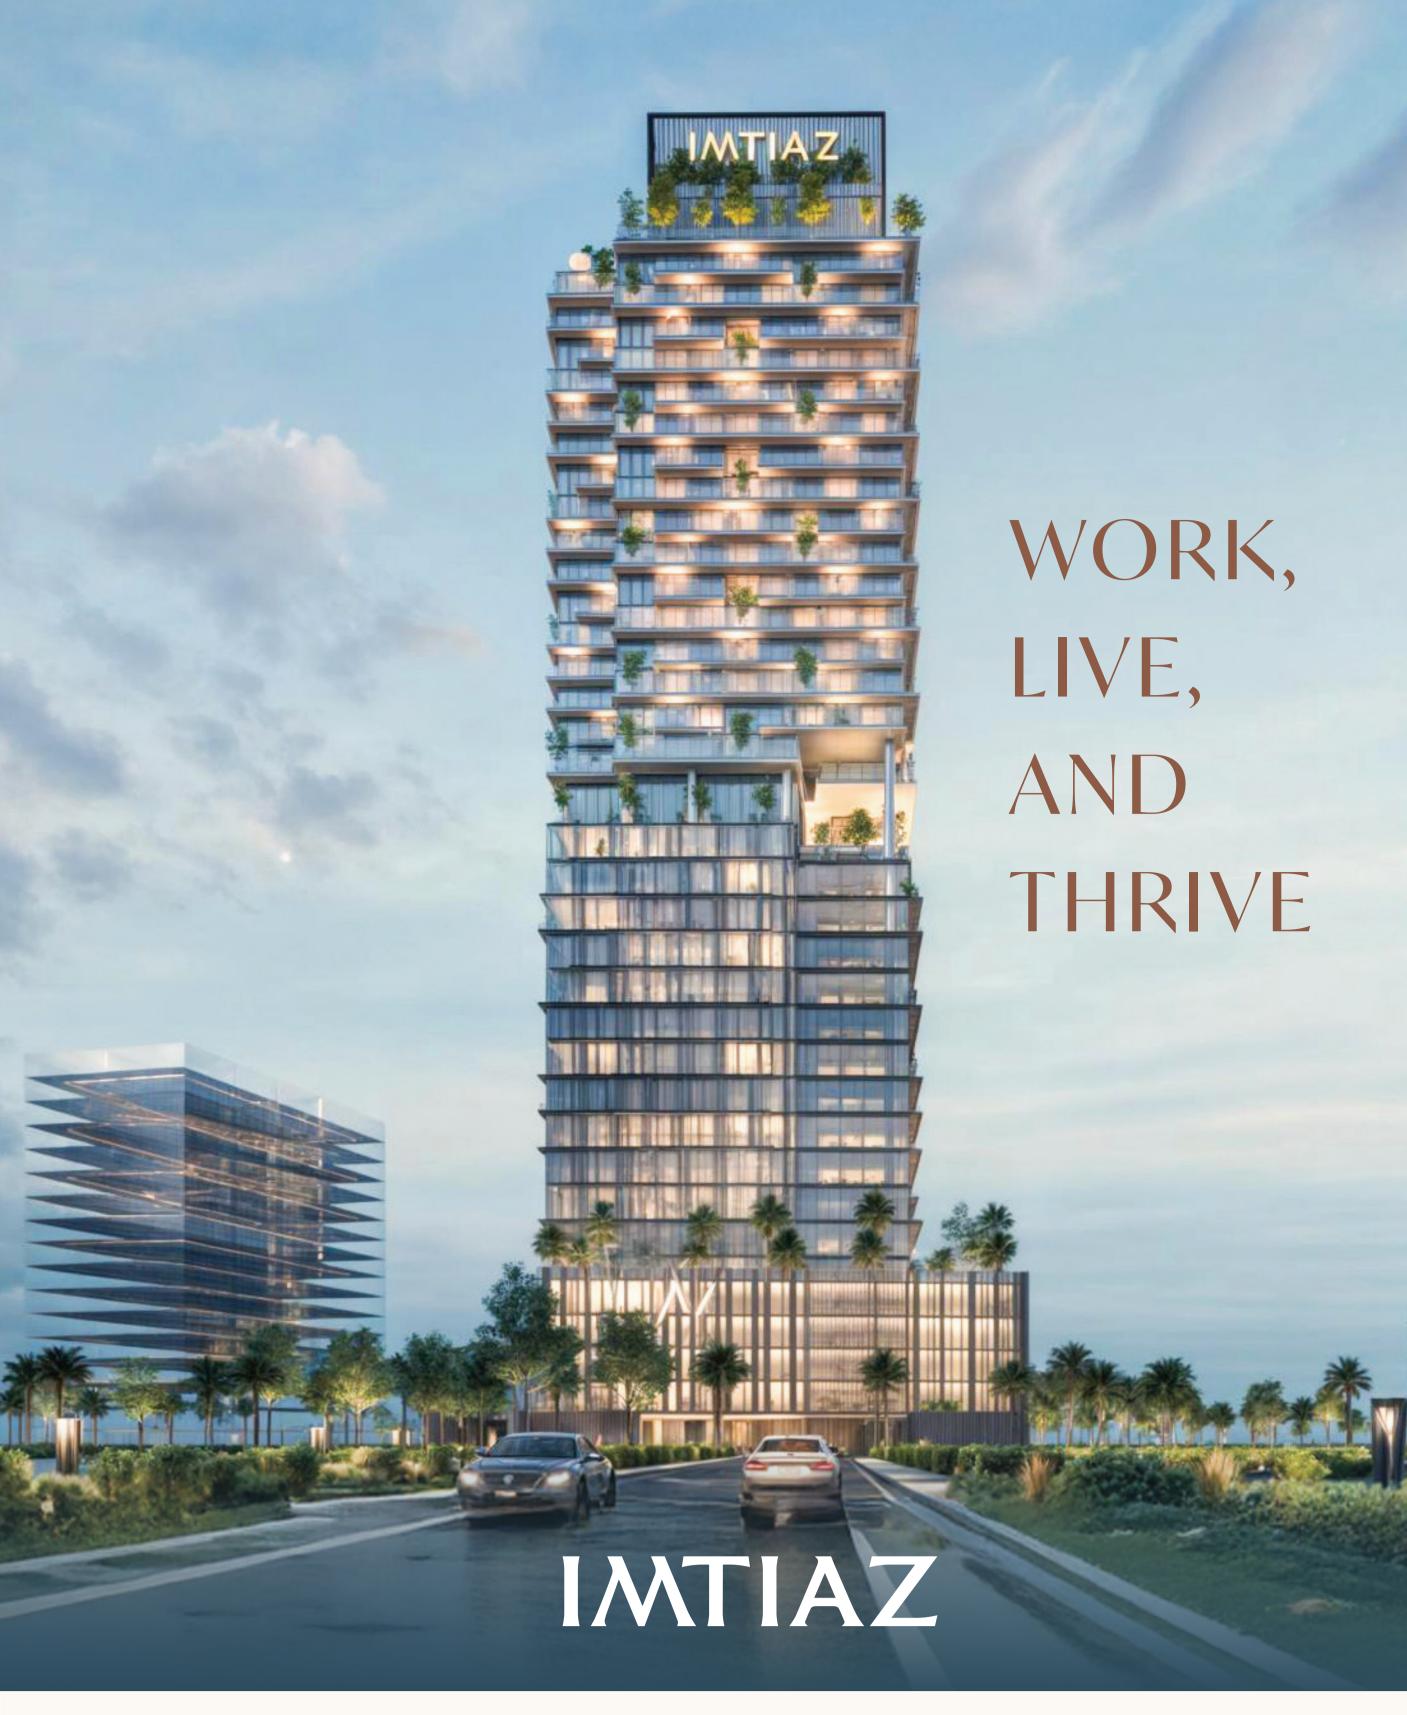

# BOULEVARD BY IMTIAZ

### DUBAILAND

### PROJECT OVERVIEW

Fully furnished apartments and premium office spaces.

| CONFIGURATION             | 2B + G + 4P + 30                    |
|---------------------------|-------------------------------------|
| OFFICE FLOORS             | 1 <sup>st</sup> - 14 <sup>th</sup>  |
| <b>RESIDENTIAL FLOORS</b> | 14 <sup>TH</sup> - 29 <sup>TH</sup> |