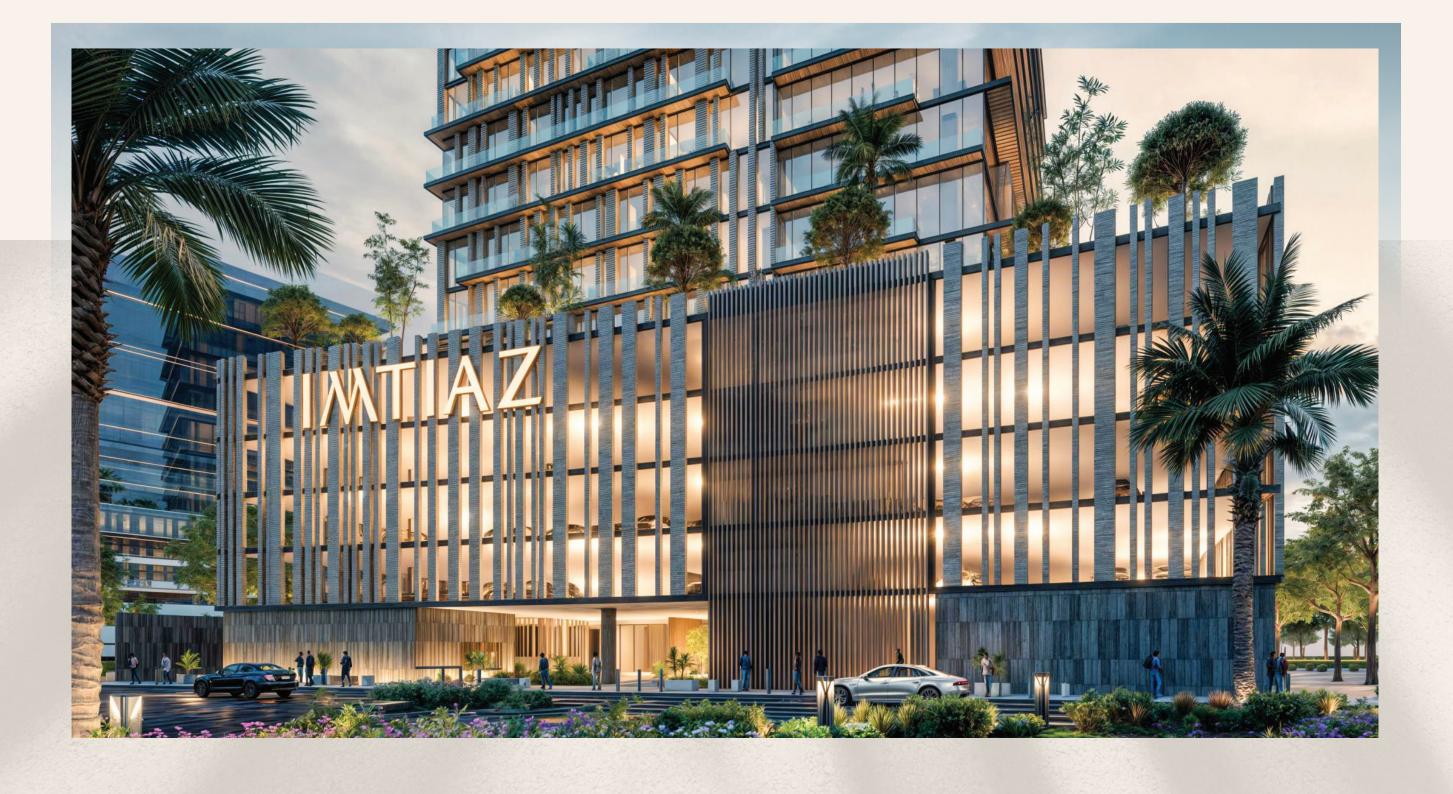

--------|----------------------|
| STUDIO            | 360 (sq. ft.)           | AED 650,000          |
| 1-BEDROOM         | 740 (sq. ft.)           | AED 970,000          |
| 2-BEDROOM         | 1,170 (sq. ft.)         | AED 1,280,000        |
| 3-BEDROOM         | 1,400 (sq. ft.)         | AED 1,450,000        |
| OFFICE SPACE      | 650 (sq. ft.)           | AED 877,500          |
| FULL FLOOR OFFICE | 12,500 (sq. ft.)        | AED 17 M             |

### PAYMENT PLANS **OPTION 1 OPTION 2** 70/3060/40



# RESIDENTIAL AMENITIES





GRAND ENTRANCE WITH MEET & GREET LOUNGE





FAMILY SWIMMING POOL

ROOFTOP GARDEN









FULLY EQUIPPED GYM

### WHERE WORK MEETS LIFESTYLE

## OFFICES PREMIUM AMENITIES





FULLY EQUIPPED GYM



TO MAJOR HUBS



P DEDICATED

PARKING



SUNLIT AMBIANCE