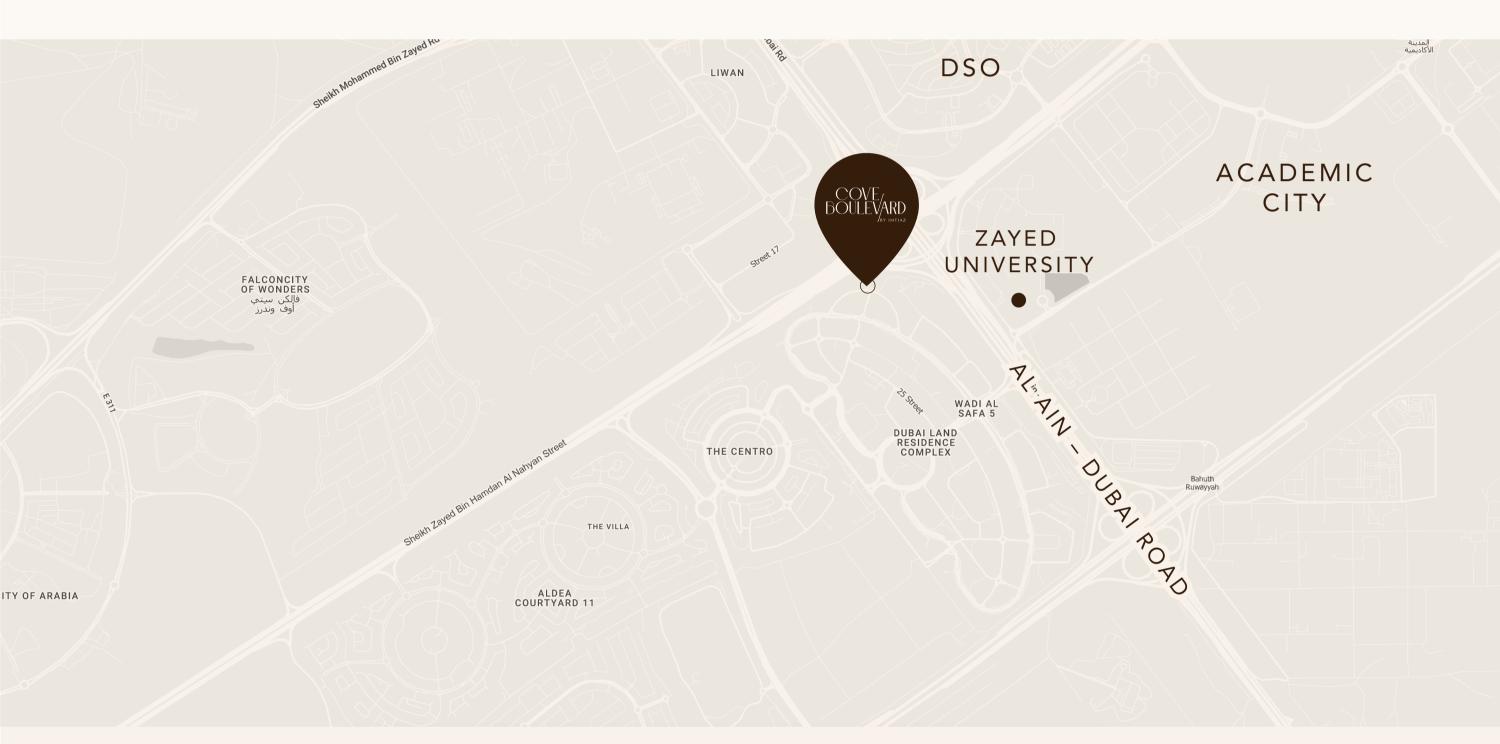

# BOULEVARD BY IMTIAZ

### DUBAILAND



### PROJECT OVERVIEW

Fully furnished apartments and premium office spaces.

| CONFIGURATION             | 2B + G + 4P + 30                    |
|---------------------------|-------------------------------------|
| OFFICE FLOORS             | 1 <sup>st</sup> - 14 <sup>th</sup>  |
| <b>RESIDENTIAL FLOORS</b> | 14 <sup>TH</sup> - 29 <sup>TH</sup> |



### LOCATION OVERVIEW



### UNITS & PRICES

| UNIT TYPE         | STARTING SIZE (SQ. FT.) | STARTING PRICE (AED) |
|-------------------|-------------------------|----------------------|
| STUDIO            | 360 (sq. ft.)           | AED 650,000          |
| 1-BEDROOM         | 740 (sq. ft.)           | AED 970,000          |
| 2-BEDROOM         | 1,170 (sq. ft.)         | AED 1,280,000        |
| 3-BEDROOM         | 1,400 (sq. ft.)         | AED 1,450,000        |
| OFFICE SPACE      | 650 (sq. ft.)           | AED 877,500          |
| FULL FLOOR OFFICE | 12,500 (sq. ft.)        | AED 17 M             |

### PAYMENT PLANS **OPTION 1 OPTION 2** 70/3060/40



# RESIDENTIAL AMENITIES





GRAND ENTRANCE WITH MEET & GREET LOUNGE





FAMILY SWIMMING POOL

ROOFTOP GARDEN









FULLY EQUIPPED GYM

### WHERE WORK