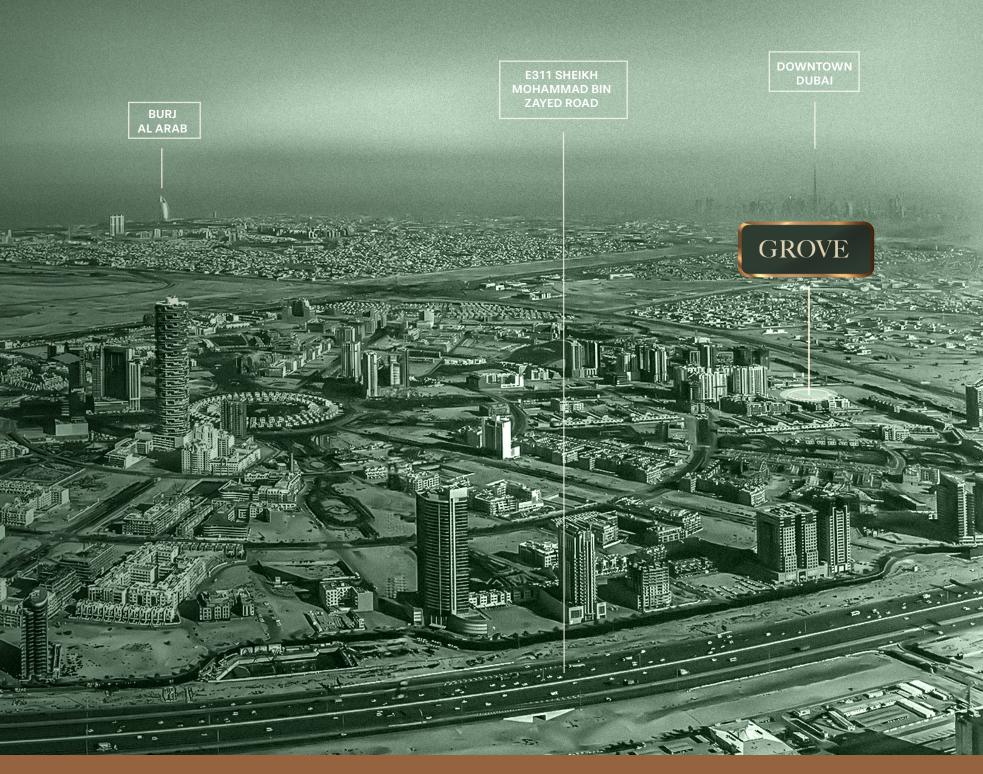

Thrive in Jumeirah Village Circle

Grove is rooted in Jumeirah Village Circle. It places you at the crossroads of Dubai's vibrant energy and its natural vibrance. Connected to the city's pulse yet offering respite. Imagine awakening to soaring views of the skyline, the constant promise of ambition and growth, while being held by the lush greenery of a private sanctuary.

### Paths to The Greater Whole

Grove's considered location in Jumeirah Village Circle, a gateway to major routes and transit options, unlocks access to Dubai's wider wonder. From the heart of Downtown

to the soft shores of Dubai Creek Harbour, the city becomes a place to constantly thrive. Embrace the freedom to explore, connect, and experience the limitlessness that