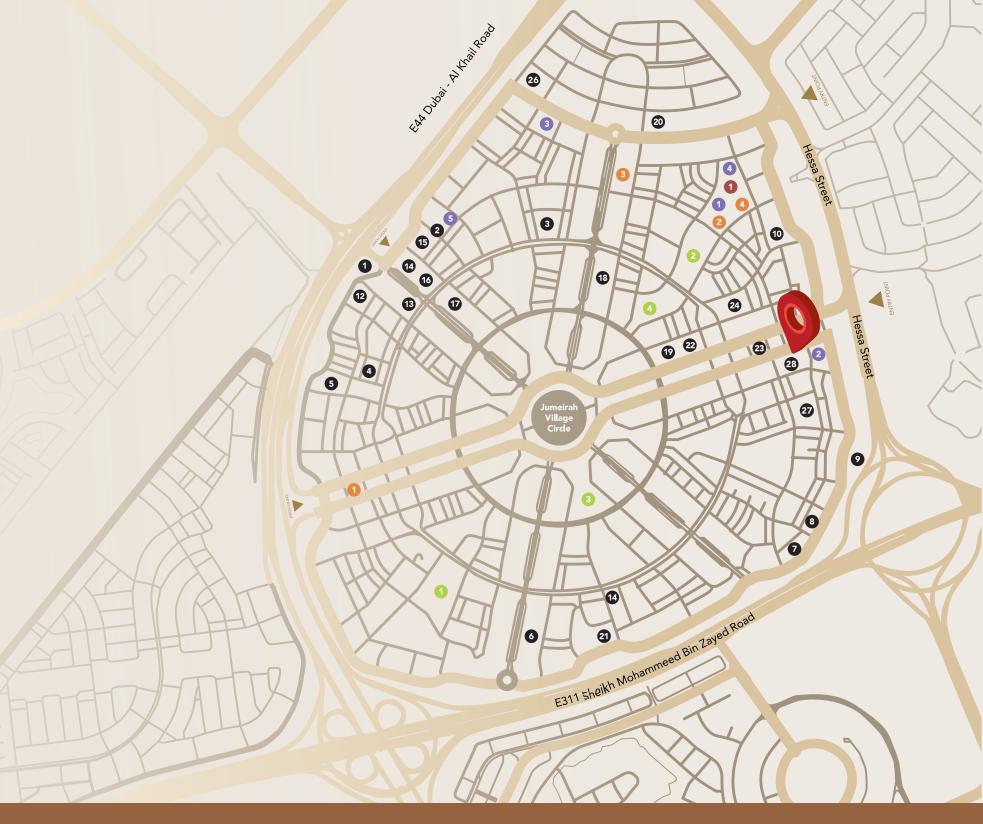

### NEARBY AMENITIES

#### MALL

#### 1. Circle Mall

#### HOSPITAL/CLINIC

- 1. Aster Medical Clinic
- 2. Life Medical Center
- 3. Magnum Family Medical Center
- 4. Dr. Joy Dental Clinic

#### SCHOOL

**SUPERMARKET** 

- 1. JSS International School
- 2. Kids World Nursery
- 3. Ladybird Nursery

1. Spinneys

2.

3.

4.

5.

Grandiose

Choithrams

Nesto Hypermarket

Viva Supermarket

#### PARK

- 1. Halfa Park
- 2. RootsCamp
- 3. Community Park South
- 4. Community Park North

#### **BINGHATTI PROJECTS**

| 1.  | Binghatti Gate     | 15. | Binghatti Corner   |
|-----|--------------------|-----|--------------------|
| 2.  | Binghatti Heights  | 16. | Binghatti Lavender |
| 3.  | Binghatti Mirage   | 17. | Binghatti Orchid   |
| 4.  | Binghatti Rose     | 18. | Binghatti Amber    |
| 5.  | Binghatti Jasmine  | 19. | Binghatti Gardenia |
| 6.  | Binghatti Crest    | 20. | Binghatti Azure    |
| 7.  | Binghatti Luna     | 21. | Binghatti Venus    |
| 8.  | Binghatti Nova     | 22. | Binghatti Tulip    |
| 9.  | Binghatti Gems     | 23. | Binghatti Phantom  |
| 10. | Binghatti Crescent | 24. | Binghatti Galaxy   |
| 11. | Dawn by Binghatti  | 25. | Binghatti Phoenix  |
| 12. | Binghatti Onyx     | 26. | Dusk by Binghatti  |
| 13. | Binghatti Emerald  | 27. | Binghatti Aurora   |
| 14. | Binghatti House    | 28. | Binghatti Grove    |

#### **BINGHATTI GROVE**