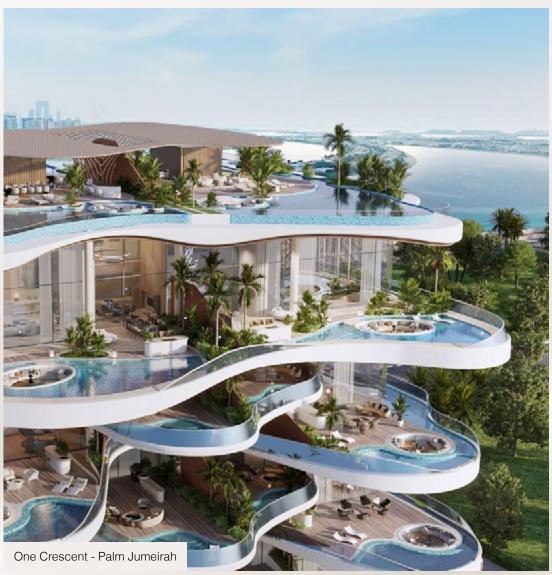

#### NE CRESCENT

All set around Palm Crescent and designed with the building's sleek, nautical sensibility in mind from the elegant interior to the pools, spa, fitness, and cigar lounge, residents have multiple spaces in which to relax, workout, socialize, and enjoy this spectacular ocean-side, Burj Al Arab, Down-Town's Skyline's views.

- Only exclusive residences comprising of Penthouses,
- Sky Villas and two Sky Mansions.
- Sizes ranging from 3,800 sq. ft. to 16,300 sq. ft.
- All residences with stunning Palm ocean view
- Private Elevators, that open directly into your living room
- Exclusive membership to a World Class Golf course
- 24/7 Dedicated worldwide concierge App By Lujo
- Expected delivery Q3, 2025

The project is fully sold out within record time from its launch in January 2023.

Architecture By