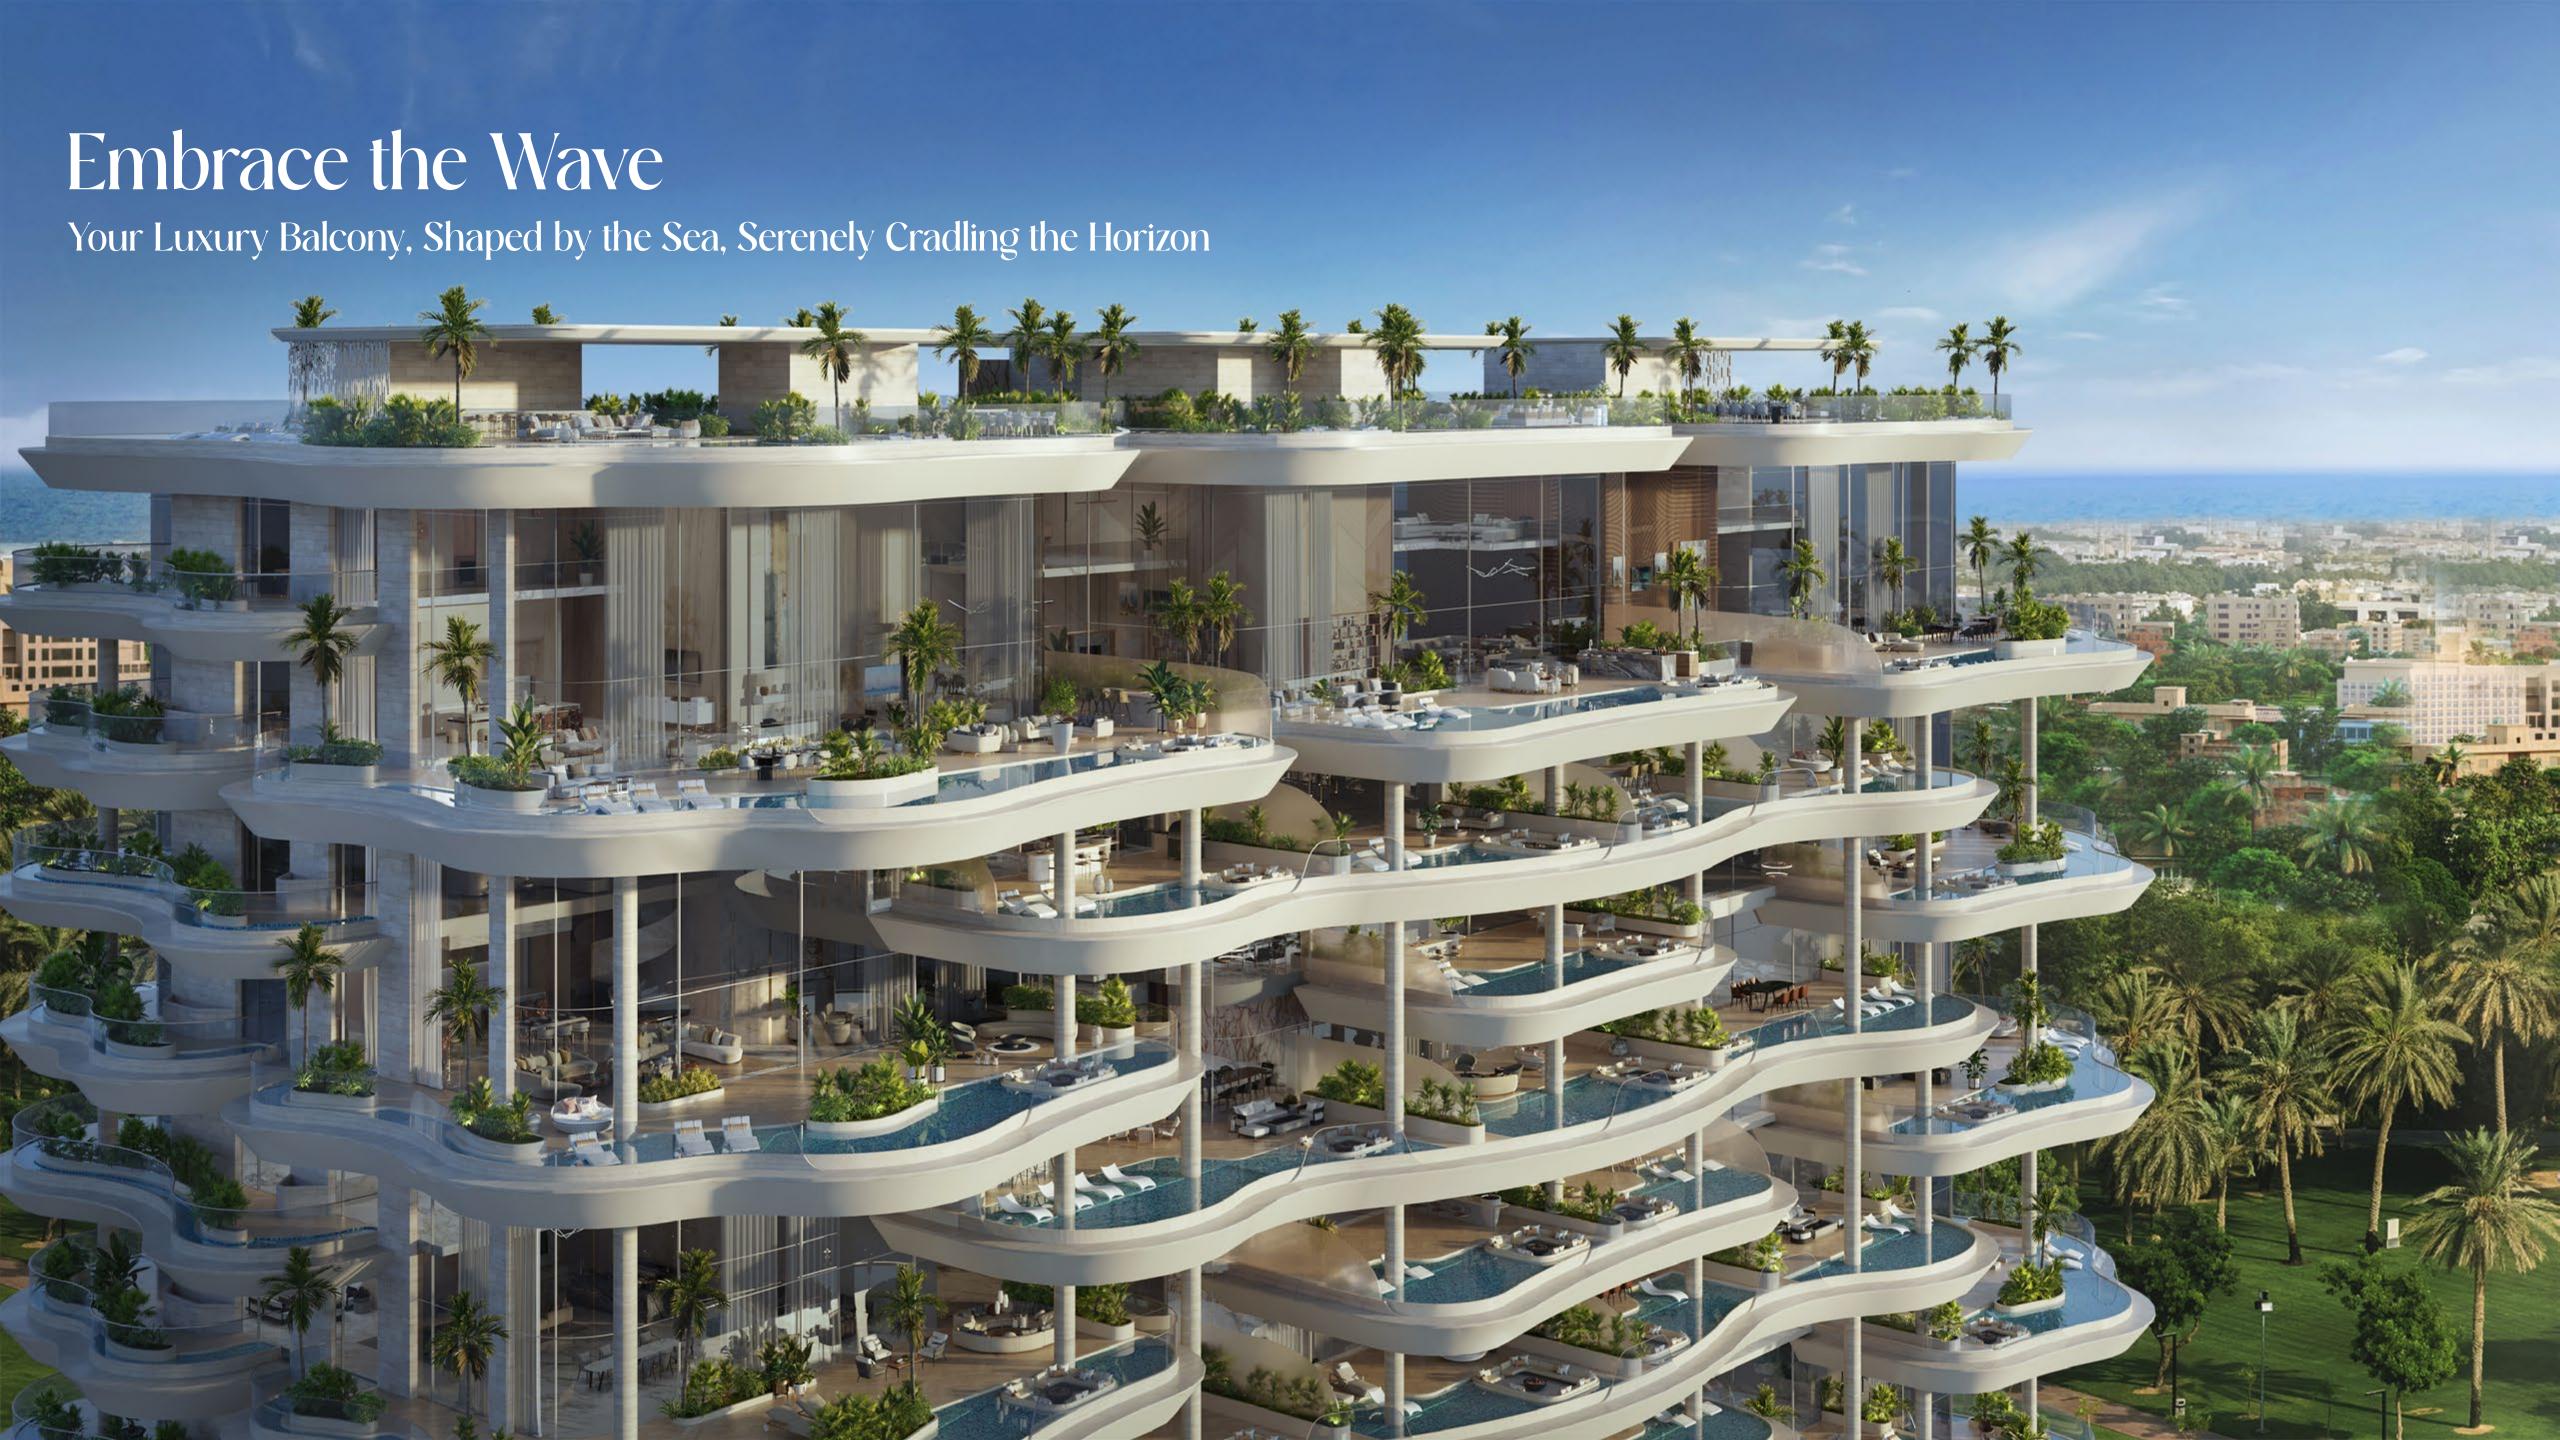

# Thoughtfully Designed to Complement Your Lifestyle

Featuring wide layouts, panoramic patios, and private elevators for all Sky-villas & Penthouses. Residents are greeted with breath-taking vistas from the minute the elevator doors open into their residences. The bedrooms and living areas are located along the shoreline, providing sweeping, unimpeded views. Floor-to-ceiling windows provide natural light into each open-plan area, and extra-large patios are thoughtfully incorporated into the great rooms and bedrooms. While bringing attention to the water, sliding doors offer an open connection to the major living rooms and a smooth movement between inside and outdoors. The width of windows within the dwellings contrasts with the warmth of natural materials.

### Casa Canal Opulent Residences, Tailored Luxury

Casa Canal residences redefine luxury living, offering penthouses, sky villas, and sky mansions (4,250 sq. ft. to 27,000 sq. ft.) with exquisite water canal and Safa Park views. Each residence boasts private elevators, opening into opulent spaces with ceiling heights from 4.5 to 9 meters.

Residents enjoy an exclusive membership to a world-class golf course, a 24/7 concierge app by Lujo, and personalized amenities tailored to your needs. With personal parking, electric vehicle charging stations, bicycle storage, and secured individual storage spaces, Casa Canal anticipates delivery in Q1, 2026, promising an unparalleled, catered luxury living experience.