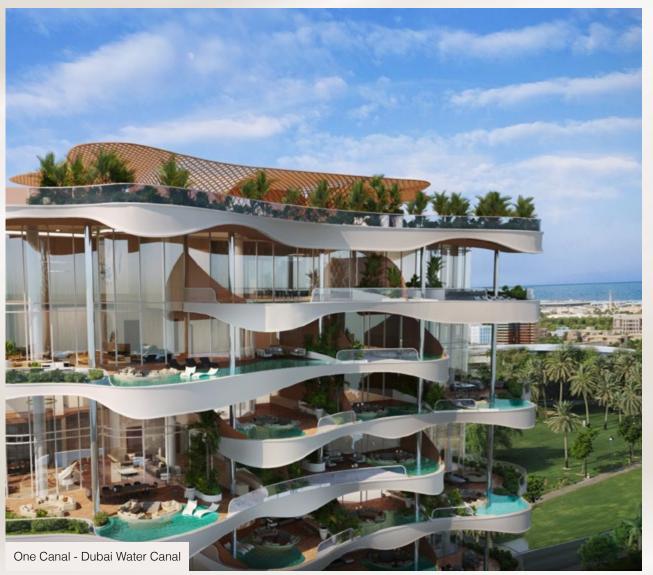

#### ONE CANAL

As an ultimate combination of privacy and tranquility, the residence offers spectacular views of the Dubai Water Canal, Burj Khalifa, Safa Park, and Burj Al Arab. Comprised of exclusive 3, 4 Bedroom Penthouses, 4, 5 Bedroom Sky Villas, and Sky Mansions, redefining amenities, craftsmanship and a lifestyle beyond compare.

- Exclusive residences comprising of Penthouses,
- Sky Villas and one Sky Mansion
- Sizes ranging from 4,050 sq. ft. to 20,000 sq. ft.
- All residences with stunning Water Canal and Park Views
- Private Elevators, that open directly into your living room
- Opulent spaces with ceiling height from 4.5 metres to 9 metres
- Exclusive membership to a World Class Golf course
- 24/7 Dedicated worldwide concierge App By Lujo
- Expected delivery Q4, 2025

The project is fully sold out within record time from its launch in November 2022.

Architecture By

Interiors By

Furnished By