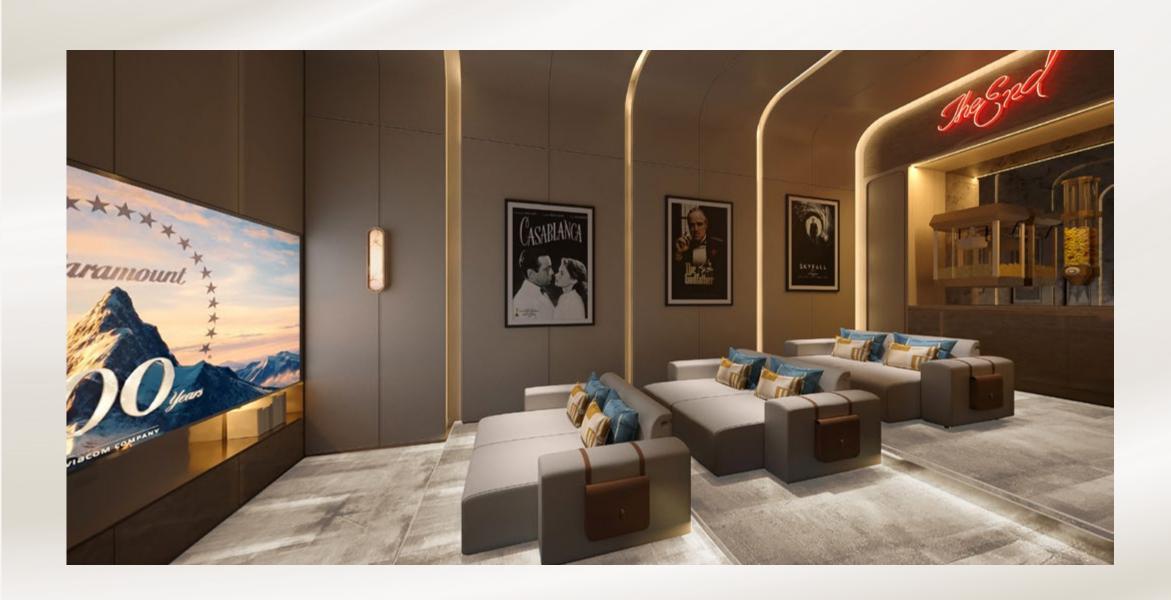

## Meeting Room Center

Entertainment spaces range from a screening room to residents lounge cater to all out-of-home leisure, while meeting rooms cater to all business needs.