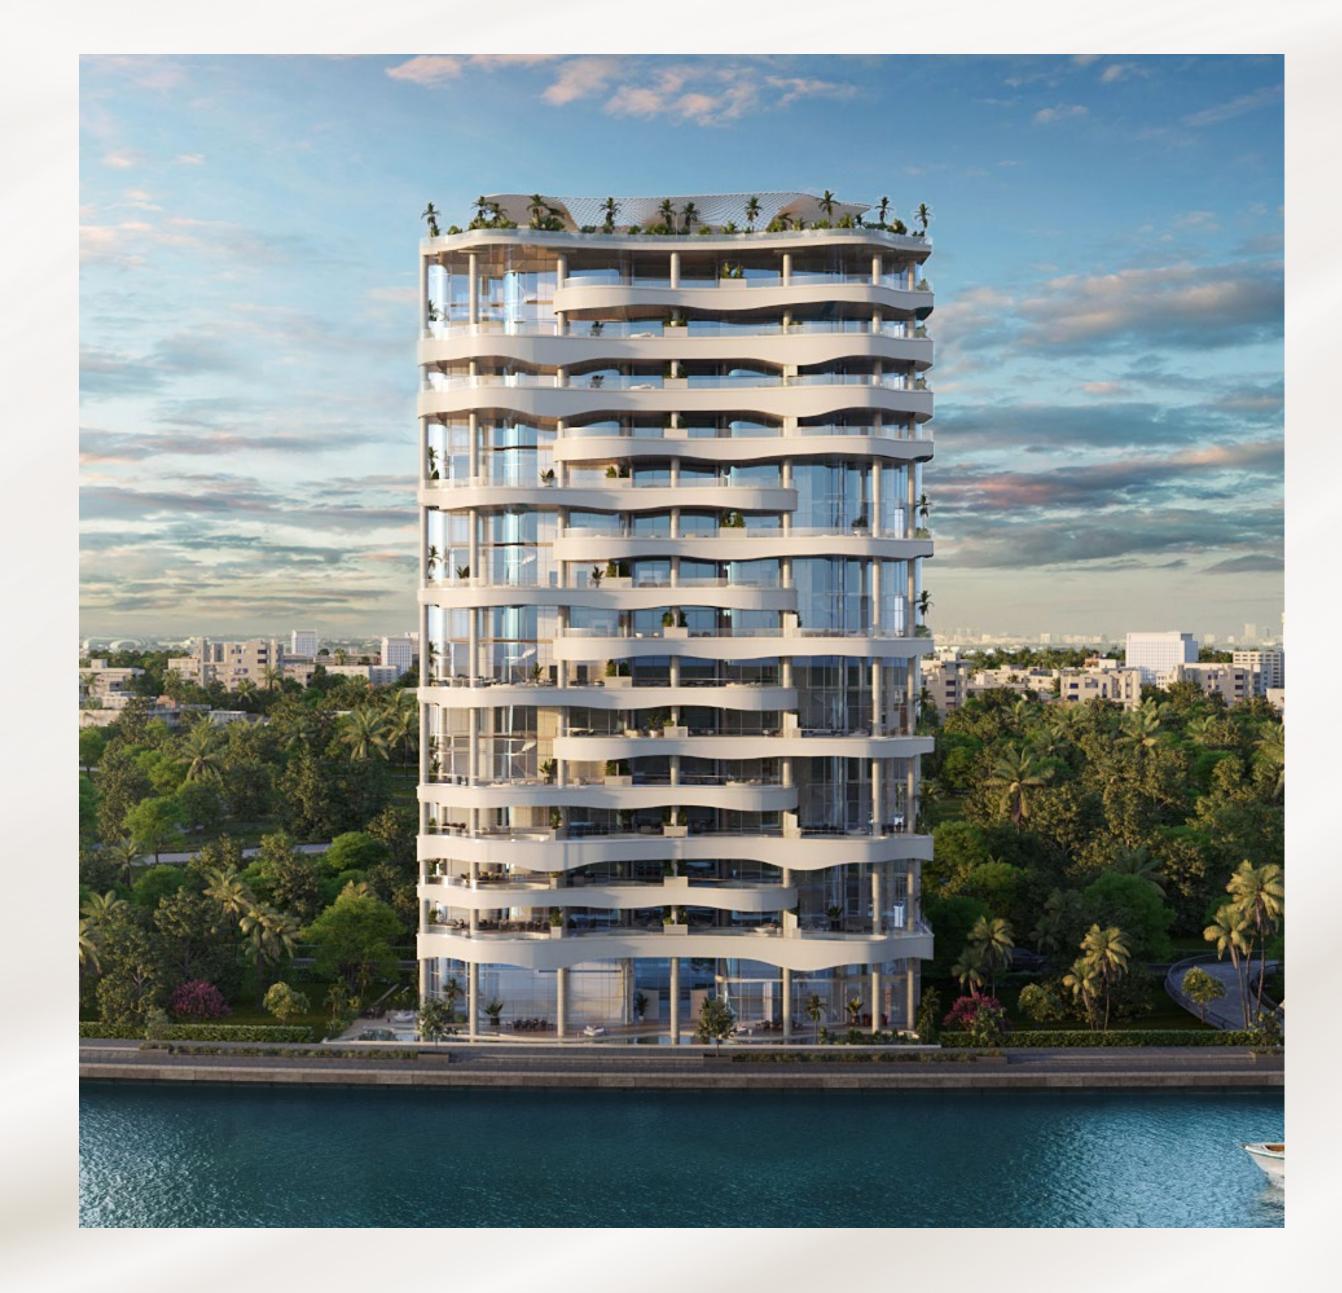

#### ONE CANAL

As an ultimate combination of privacy and tranquility, the residence offers spectacular views of the Dubai Water Canal, Burj Khalifa, Safa Park, and Burj Al Arab. Comprised of exclusive 3, 4 Bedroom Penthouses, 4, 5 Bedroom Sky Villas, and Sky Mansions, redefining amenities, craftsmanship and a lifestyle beyond compare.

- Exclusive residences comprising of Penthouses,
- Sky Villas and one Sky Mansion
- Sizes ranging from 4,050 sq. ft. to 20,000 sq. ft.
- All residences with stunning Water Canal and Park Views
- Private Elevators, that open directly into your living room
- Opulent spaces with ceiling height from 4.5 metres to 9 metres
- Exclusive membership to a World Class Golf course
- 24/7 Dedicated worldwide concierge App By Lujo
- Expected delivery Q4, 2025

The project is fully sold out within record time from its launch in November 2022.

Architecture By

Interiors By

Furnished By