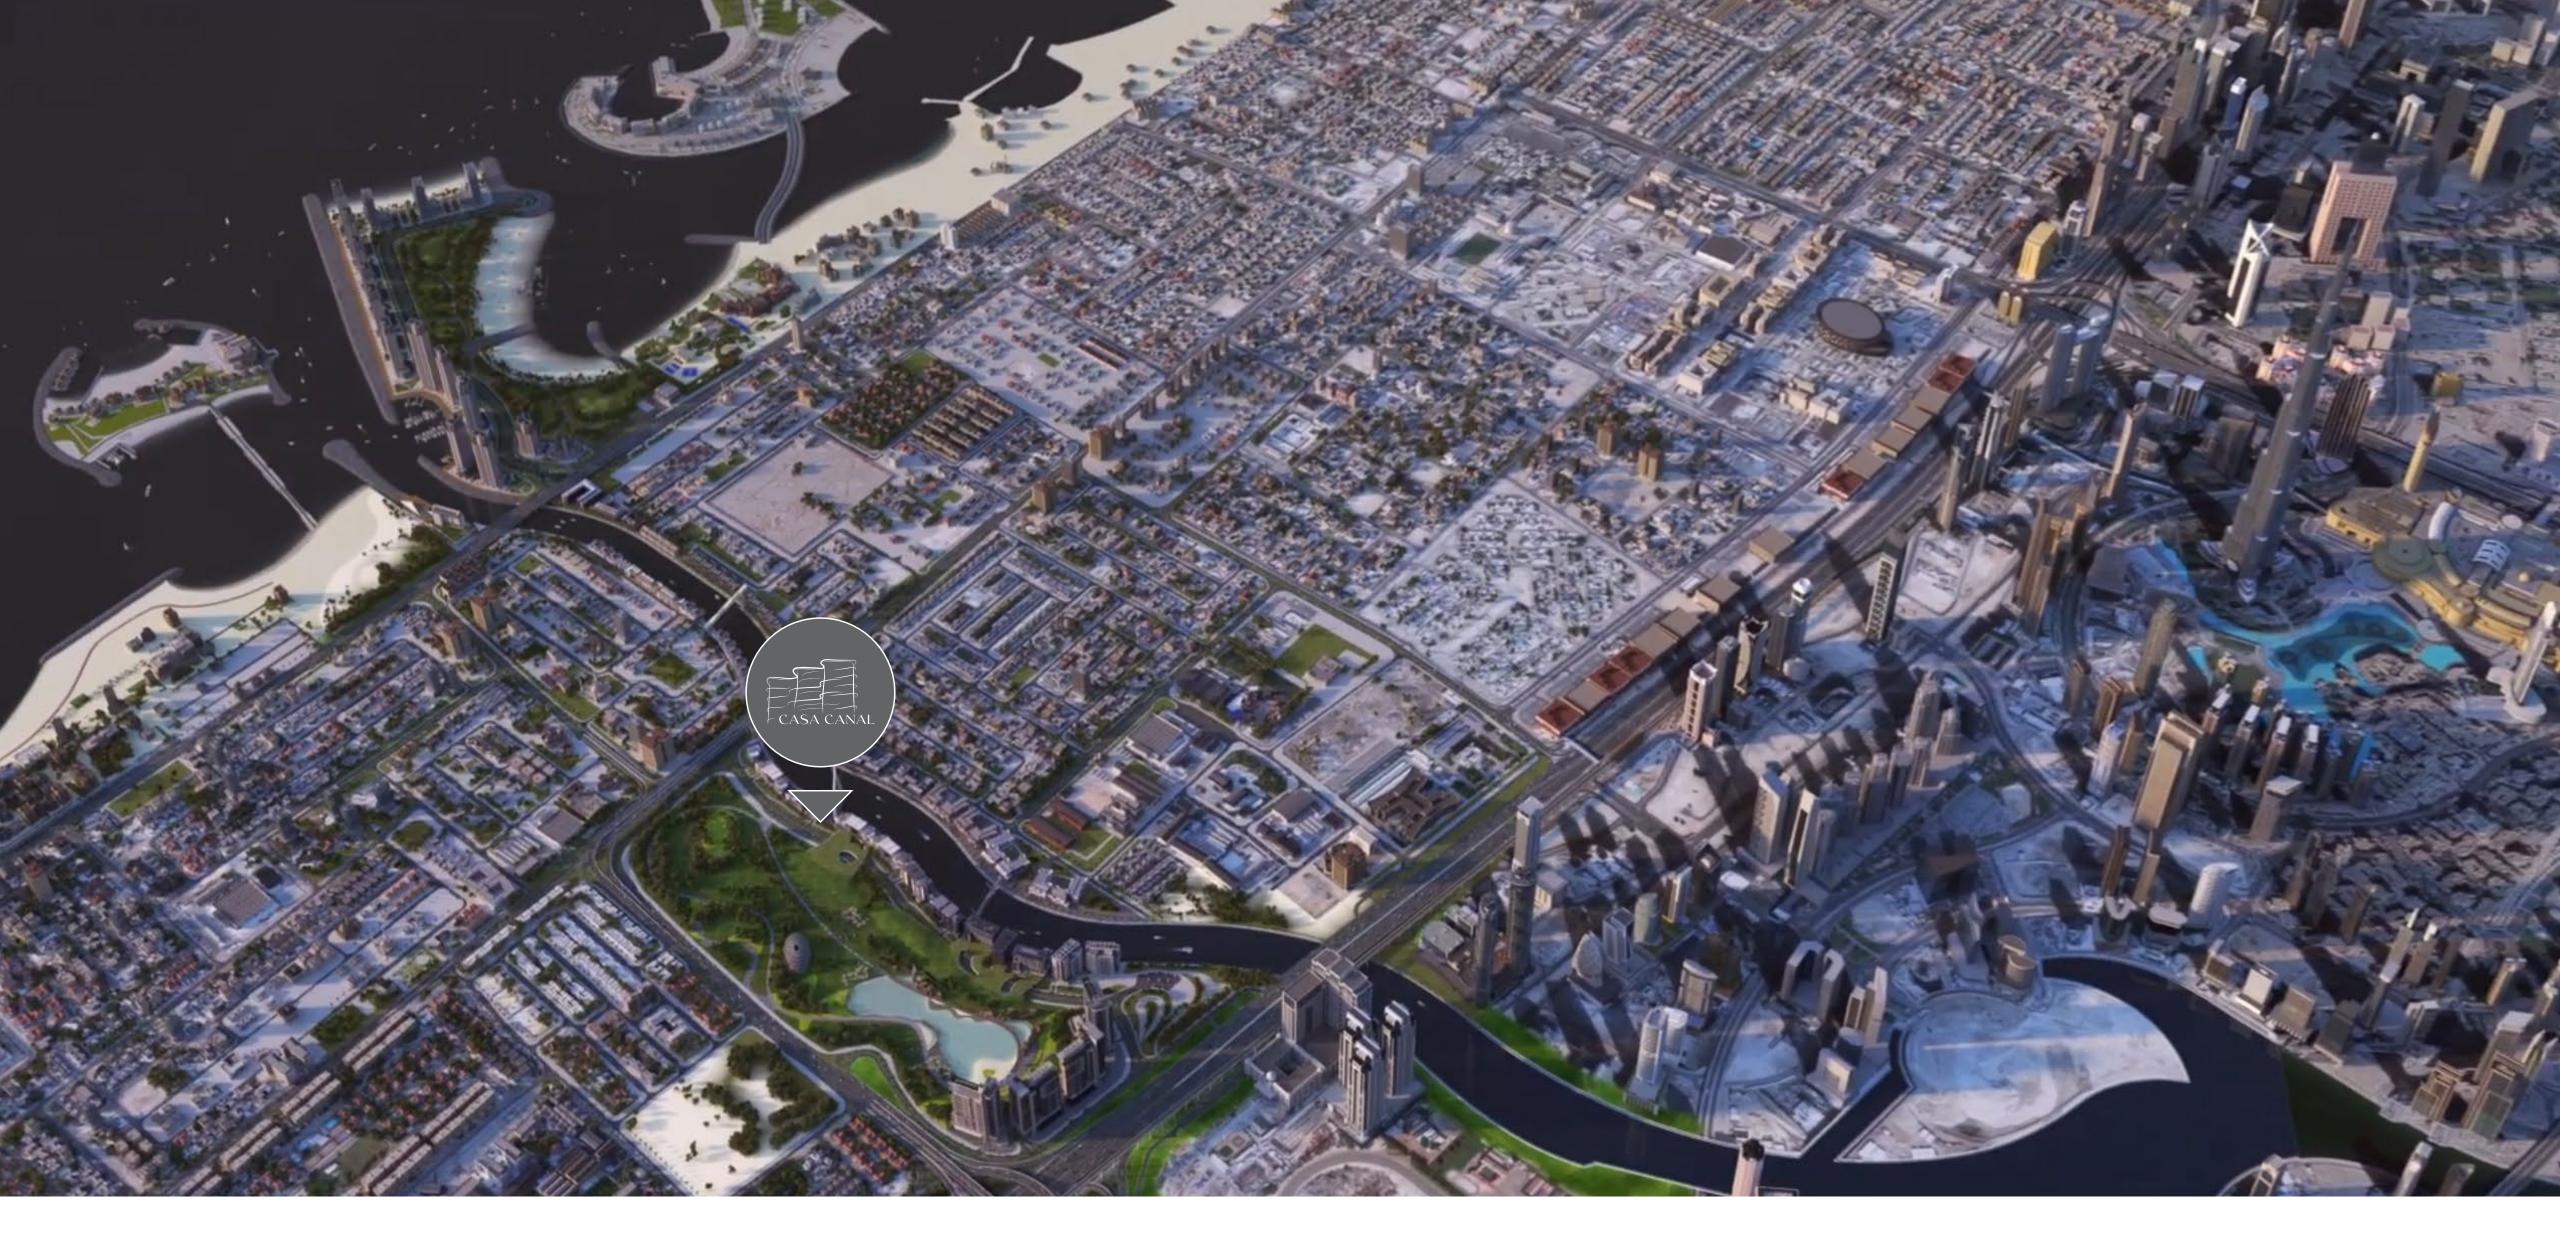

# Dubai at Your Fingertips

Dubai is the city where the magic happens and you will be at the heart of it all.

Stranded along the waterfront of Dubai Water Canal, with breathtaking vistas overlooking the immaculate beauty of Safa Park.

## Located at Dubai Water Canal

The canal side-walk comprises one shopping center, four hotels, 450 restaurants, luxury housing, walkways and cycle paths. It is starting from Business Bay into the Persian Gulf through Safa Park and Jumeirah.