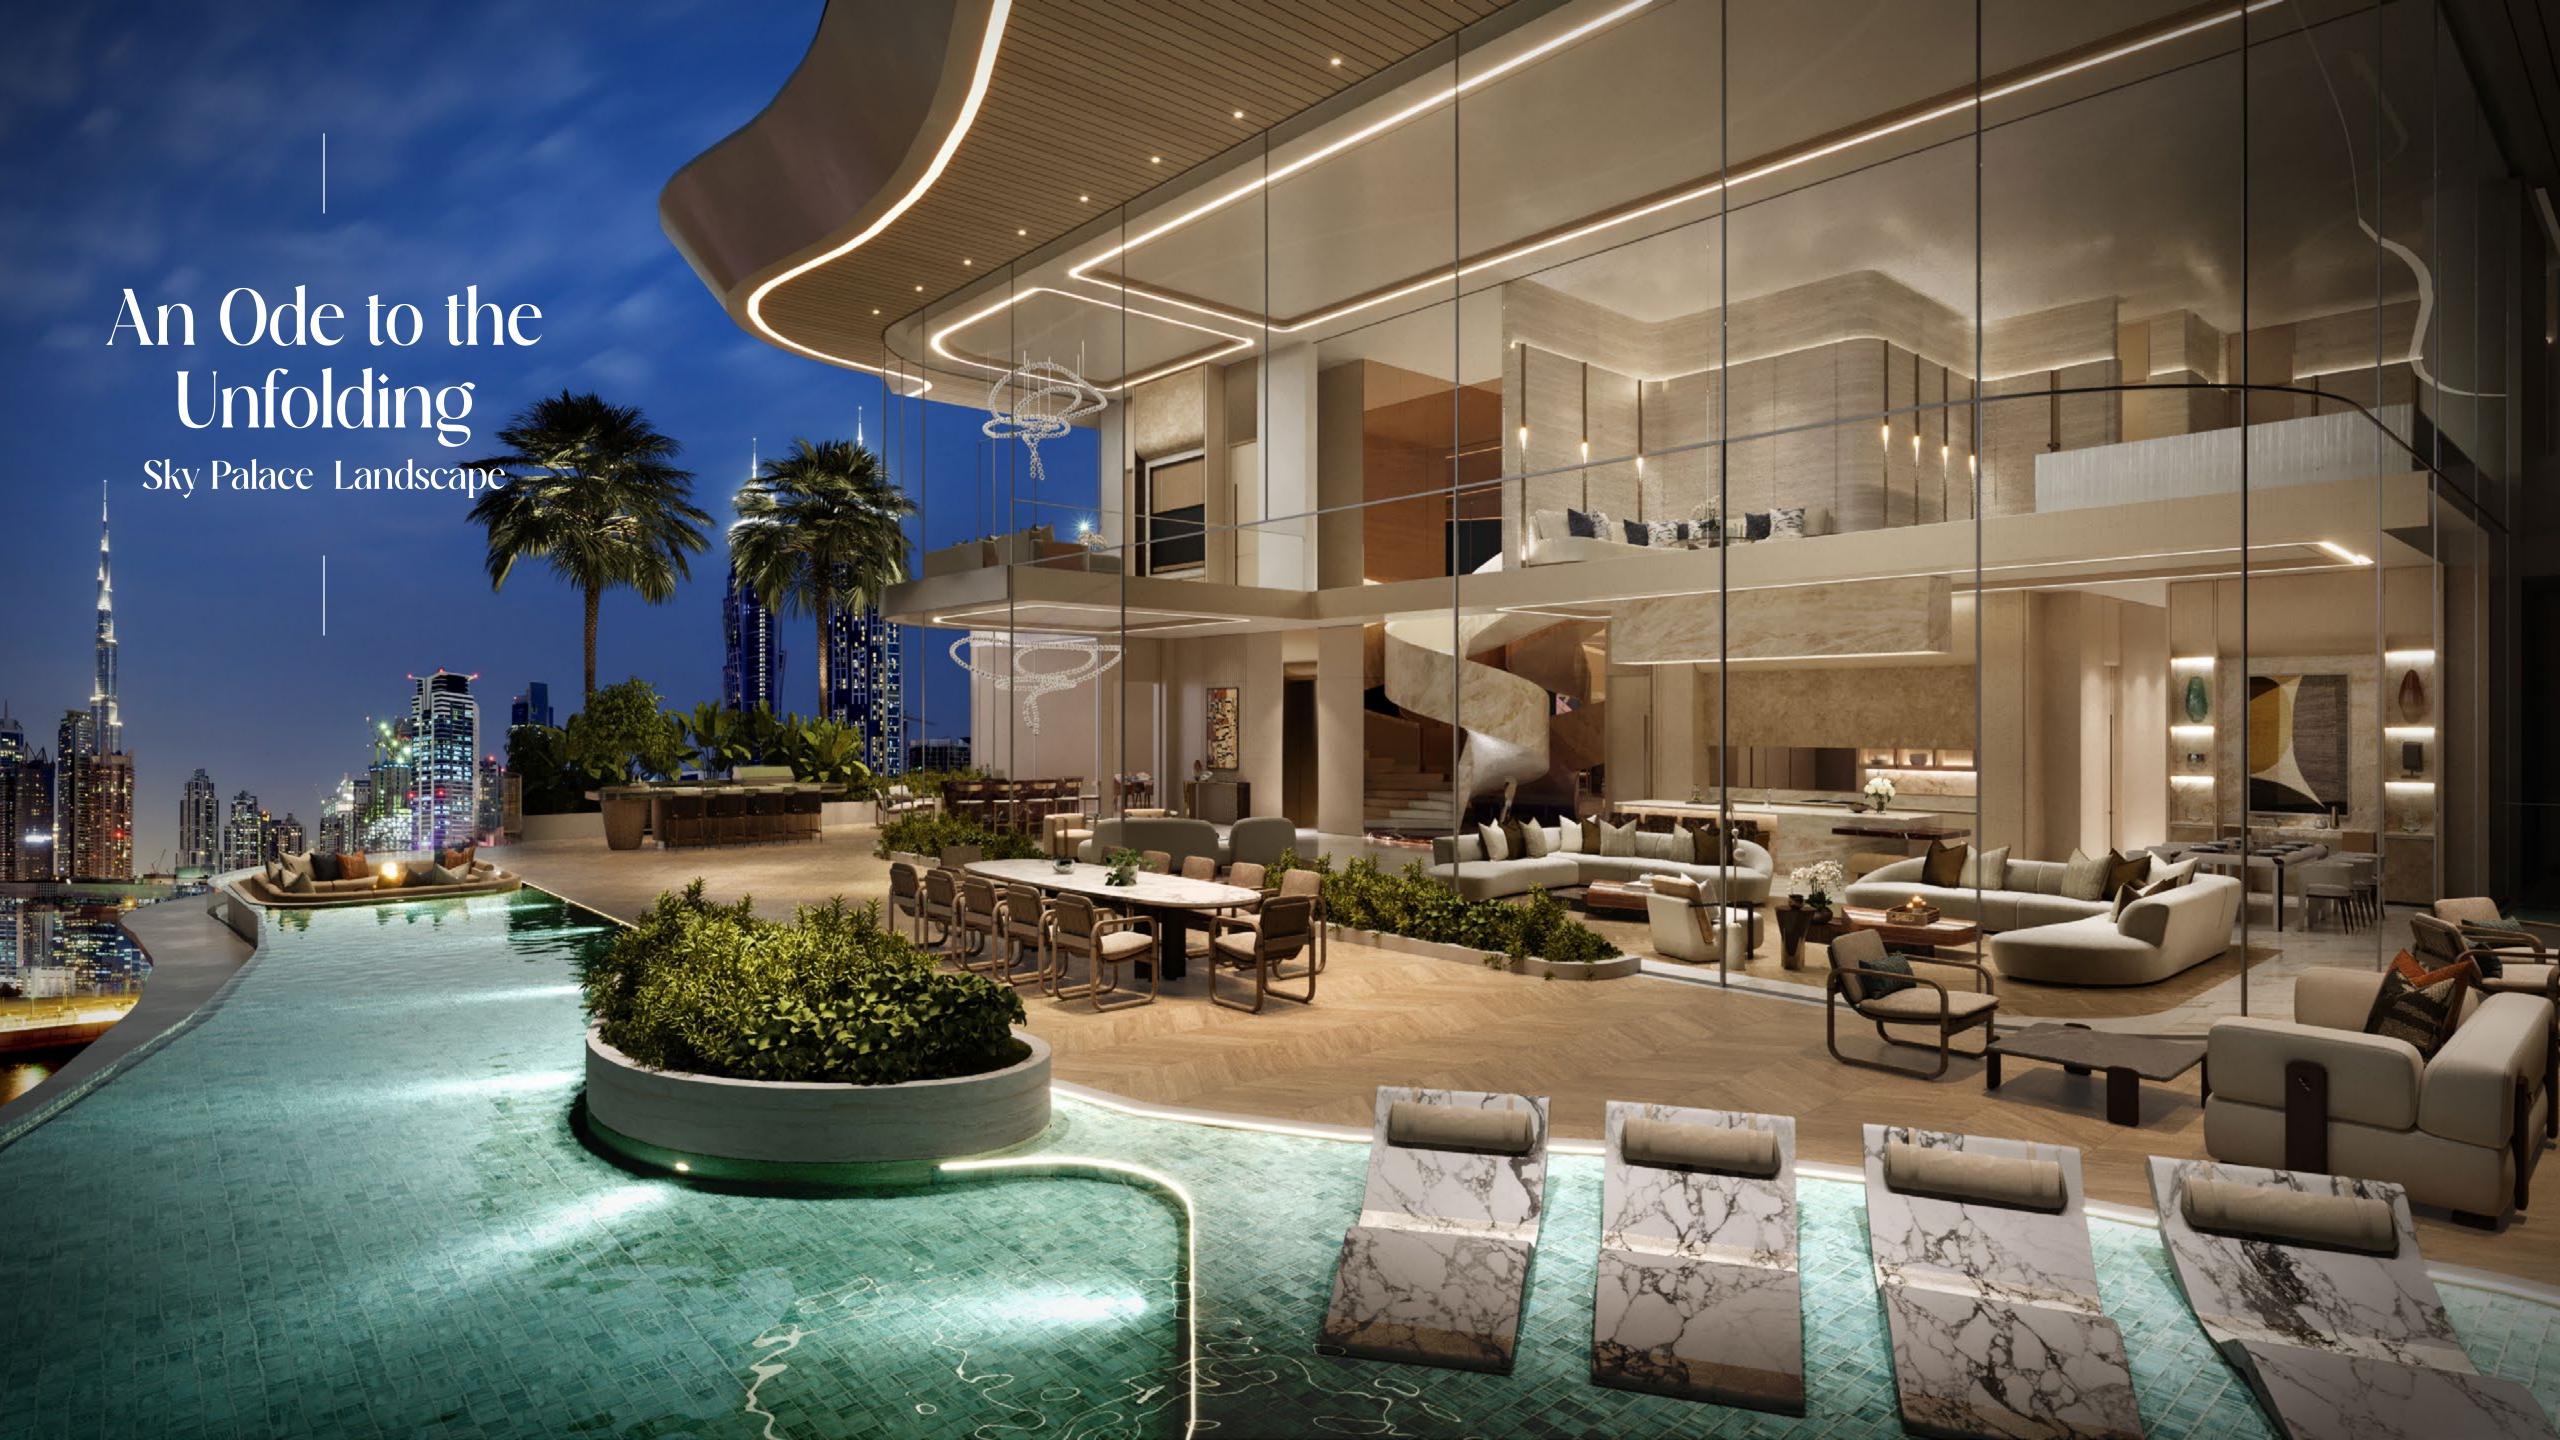

### Casa Canal Opulent Residences, Tailored Luxury

Casa Canal residences redefine luxury living, offering penthouses, sky villas, and sky mansions (4,250 sq. ft. to 27,000 sq. ft.) with exquisite water canal and Safa Park views. Each residence boasts private elevators, opening into opulent spaces with ceiling heights from 4.5 to 9 meters.

Residents enjoy an exclusive membership to a world-class golf course, a 24/7 concierge app by Lujo, and personalized amenities tailored to your needs. With personal parking, electric vehicle charging stations, bicycle storage, and secured individual storage spaces, Casa Canal anticipates delivery in Q1, 2026, promising an unparalleled, catered luxury living experience.

— Bask in the Opulence of Your Private Pool Haven —