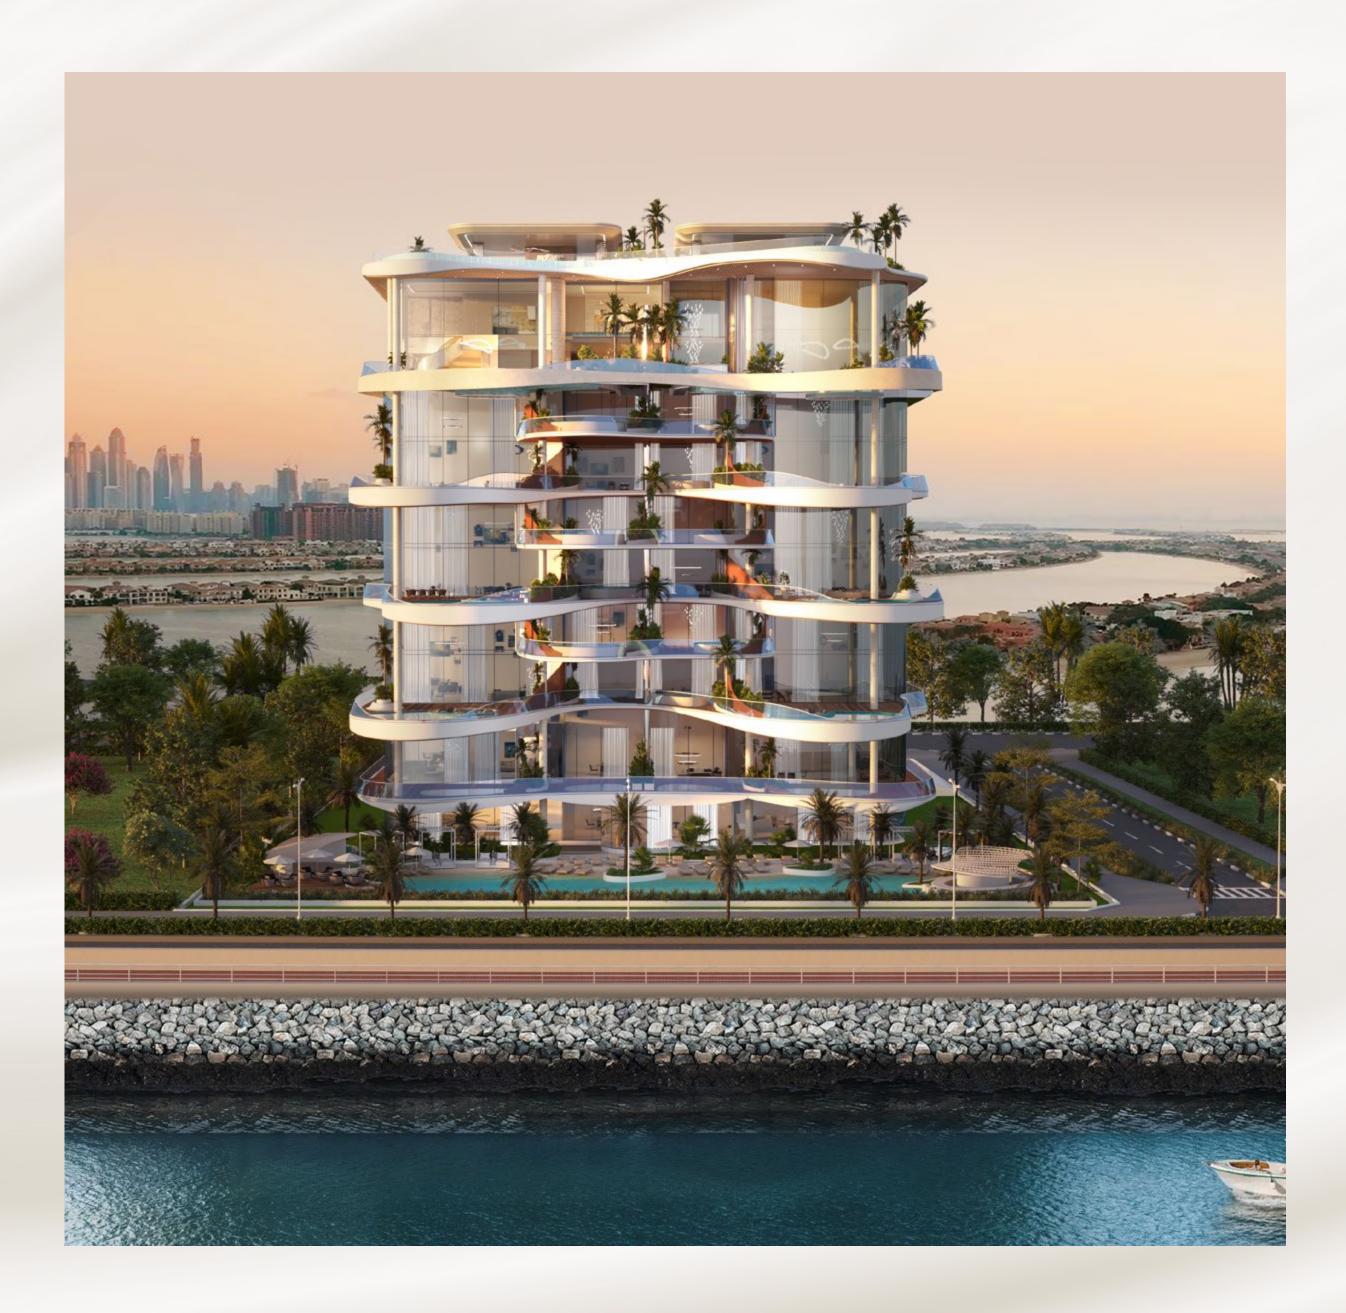

#### NE CRESCENT

All set around Palm Crescent and designed with the building's sleek, nautical sensibility in mind from the elegant interior to the pools, spa, fitness, and cigar lounge, residents have multiple spaces in which to relax, workout, socialize, and enjoy this spectacular ocean-side, Burj Al Arab, Down-Town's Skyline's views.

- Only exclusive residences comprising of Penthouses,
- Sky Villas and two Sky Mansions.
- Sizes ranging from 3,800 sq. ft. to 16,300 sq. ft.
- All residences with stunning Palm ocean view
- Private Elevators, that open directly into your living room
- Exclusive membership to a World Class Golf course
- 24/7 Dedicated worldwide concierge App By Lujo
- Expected delivery Q3, 2025

The project is fully sold out within record time from its launch in January 2023.

Architecture By