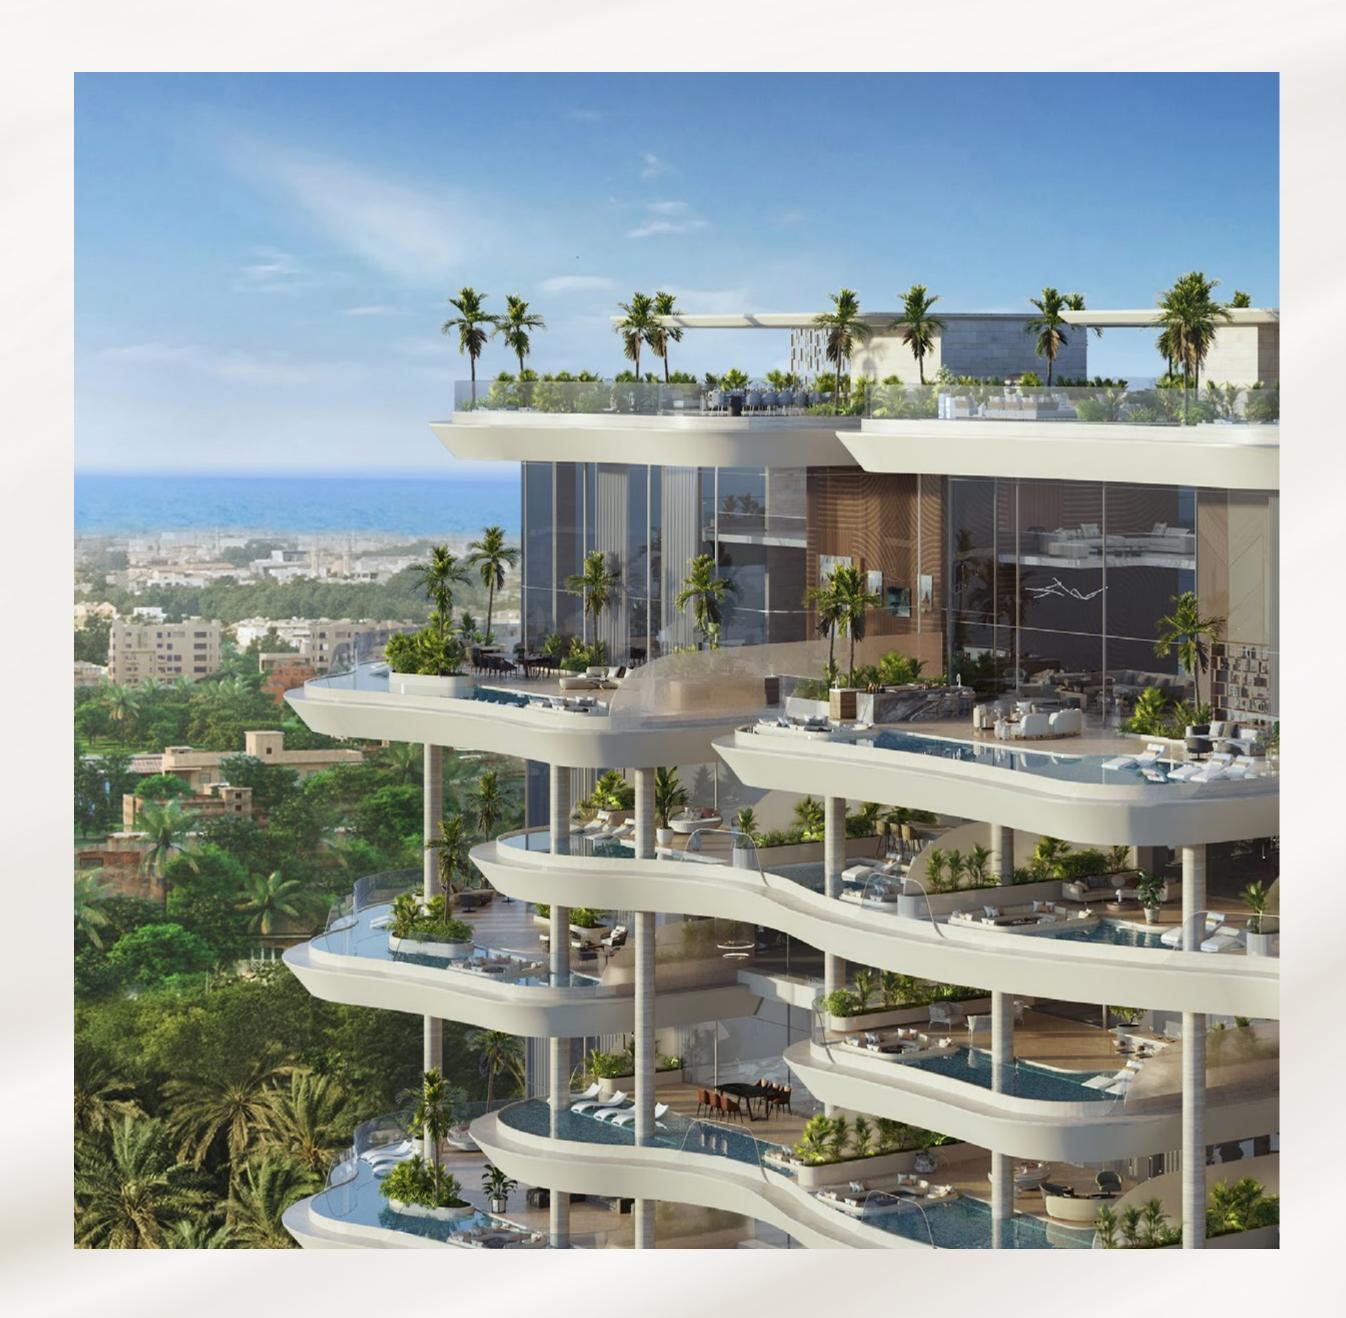

## Serenity Redefined Luxury Waterside Living

Born from the sparkling waters of Dubai Water Canal, Casa Canal is prestigious new landmark in Dubai. A stunning collection of boutique residences comprising 3 Bedroom Penthouses, 4-5 Bedroom Sky Villas, 6 Bedroom Sky Mansions and three Sky Palace in a contemporary designer edifice. Redefining luxury, amenities, craftsmanship and a lifestyle beyond compare.

# Thoughtfully Designed to Complement Your Lifestyle

Featuring wide layouts, panoramic patios, and private elevators for all Sky-villas & Penthouses. Residents are greeted with breath-taking vistas from the minute the elevator doors open into their residences. The bedrooms and living areas are located along the shoreline, providing sweeping, unimpeded views. Floor-to-ceiling windows provide natural light into each open-plan area, and extra-large patios are thoughtfully incorporated into the great rooms and bedrooms. While bringing attention to the water, sliding doors offer an open connection to the major living rooms and a smooth movement between inside and outdoors. The width of windows within the dwellings contrasts with the warmth of natural materials.

### Casa Canal Opulent Residences, Tailored Luxury

Casa Canal residences redefine luxury living, offering penthouses, sky villas, and sky mansions (4,250 sq. ft. to 27,000 sq. ft.) with exquisite water canal and Safa Park views. Each residence boasts private elevators, opening into opulent spaces with ceiling heights from 4.5 to 9 meters.