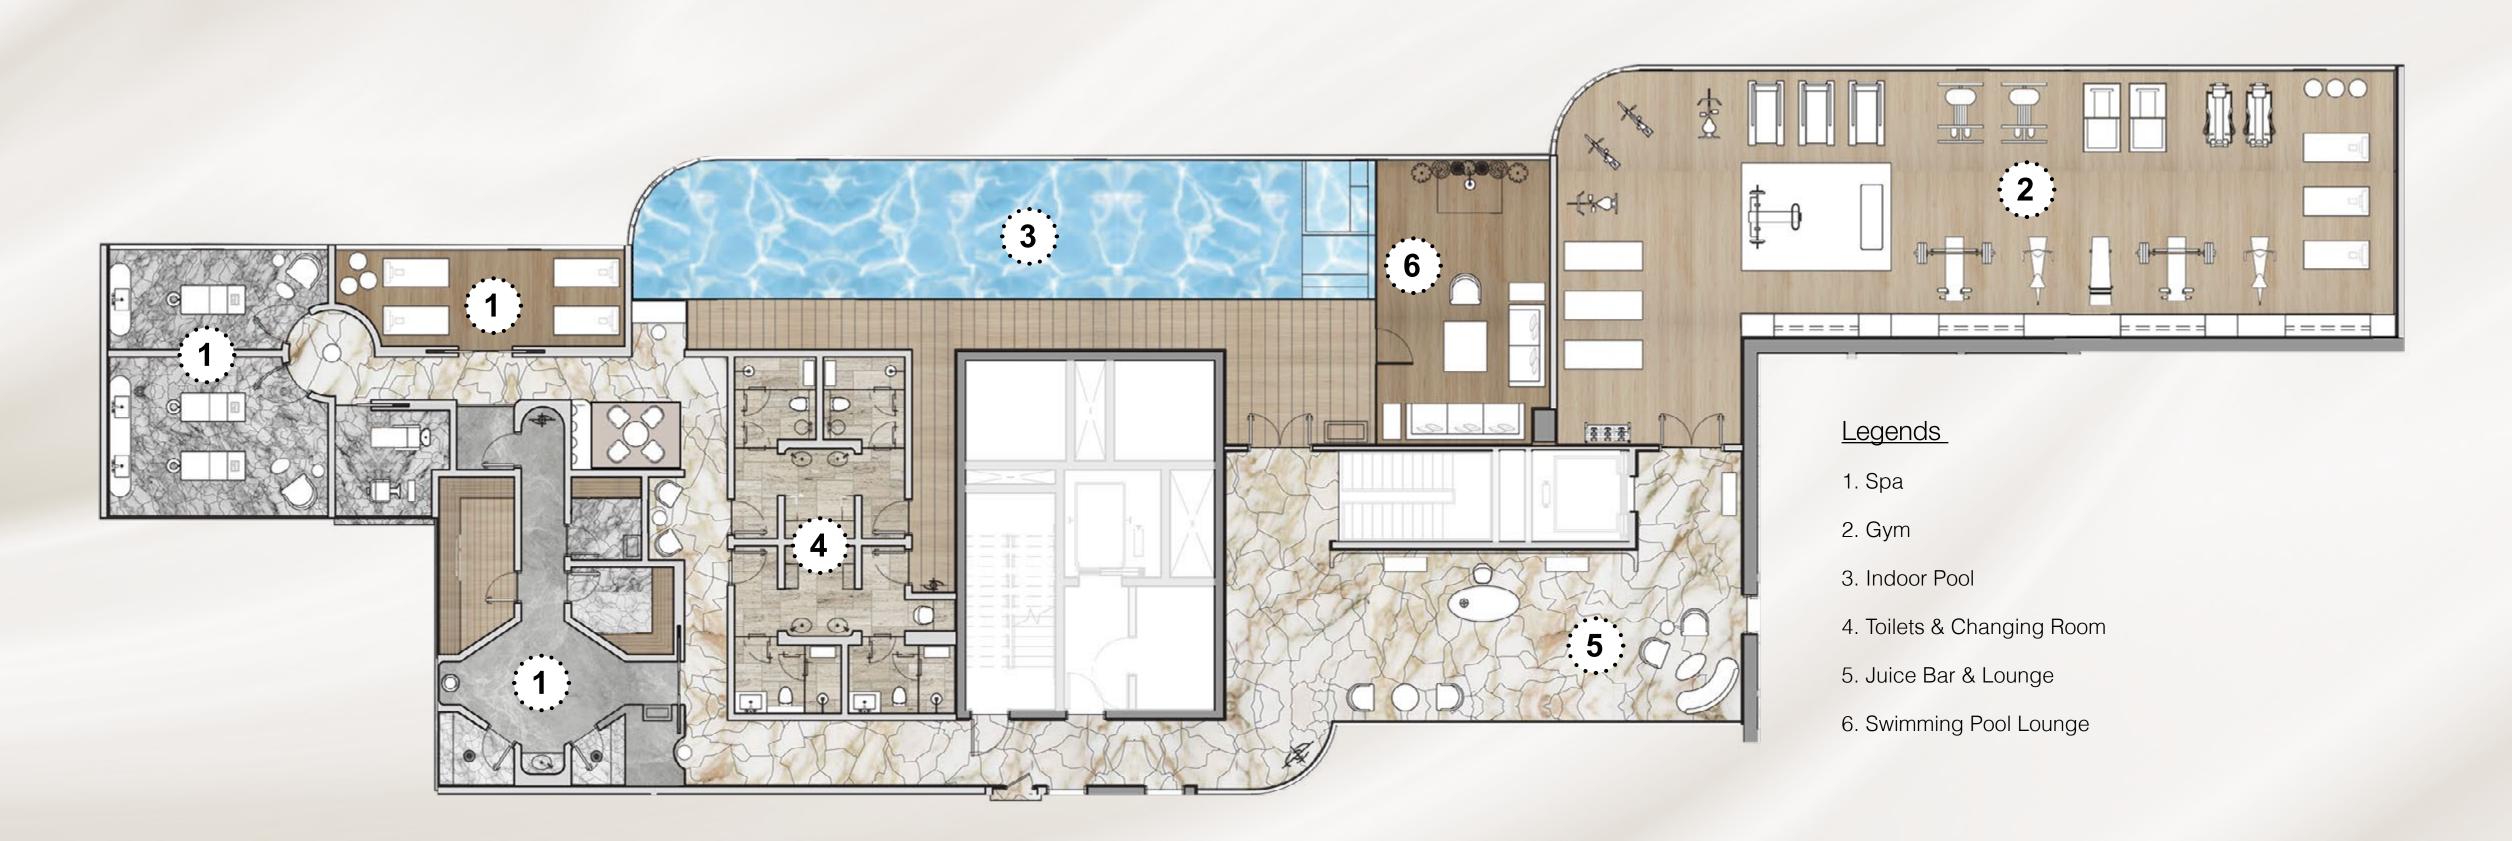

### Wellness Center Fully Dedicated Floor

The Spa
A Recipe for Beauty

Yoga Room
Listen to the Waves

World-Class Hammam
A Recipe for Relaxation and
Rejuvenation

Ice Room
Retreat

Beauty Center
Greeting Your Best Image

## Wellness Center Layout

### Wellness Center

Holistic Wellbeing

Gym Listen to the Waves

### World-Class Hammam

A Recipe for Relaxation & Rejuvenation

The Spa Recipe for Mind & Soul