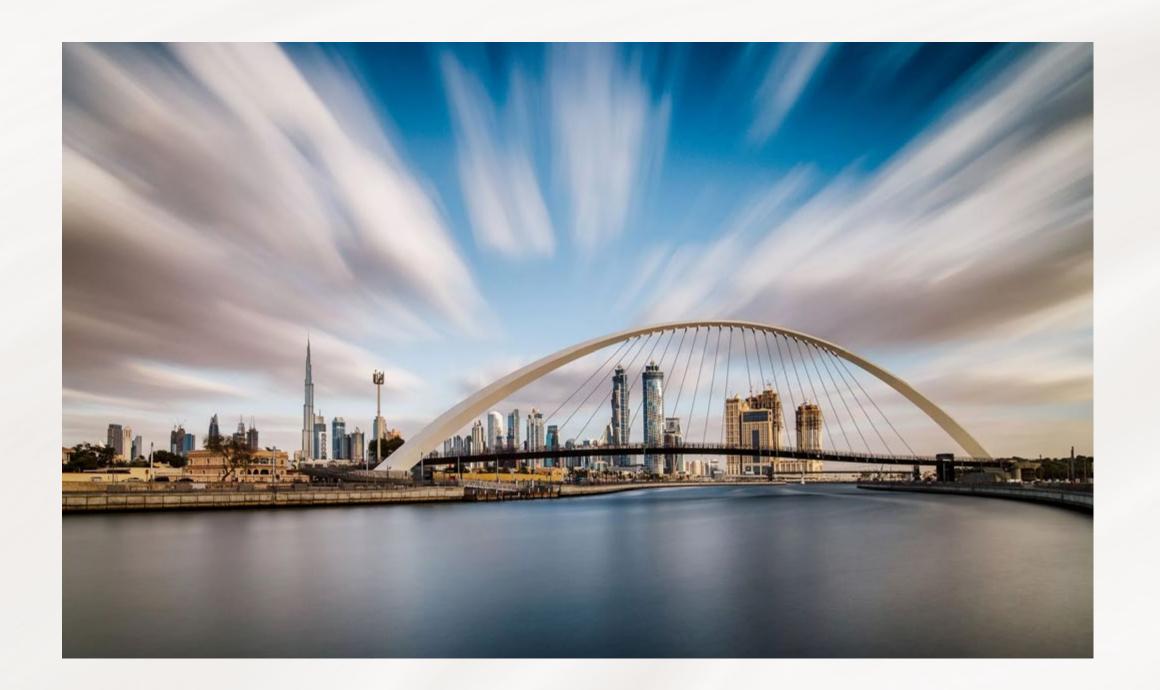

## Located at Dubai Water Canal

The canal side-walk comprises one shopping center, four hotels, 450 restaurants, luxury housing, walkways and cycle paths. It is starting from Business Bay into the Persian Gulf through Safa Park and Jumeirah.

### Adjacent to Safa Park

Safa Park is a leafy sanctuary in the middle of the city. An ideal destination to spend the day, especially on weekends, Safa Park has been popular among residents for several years.