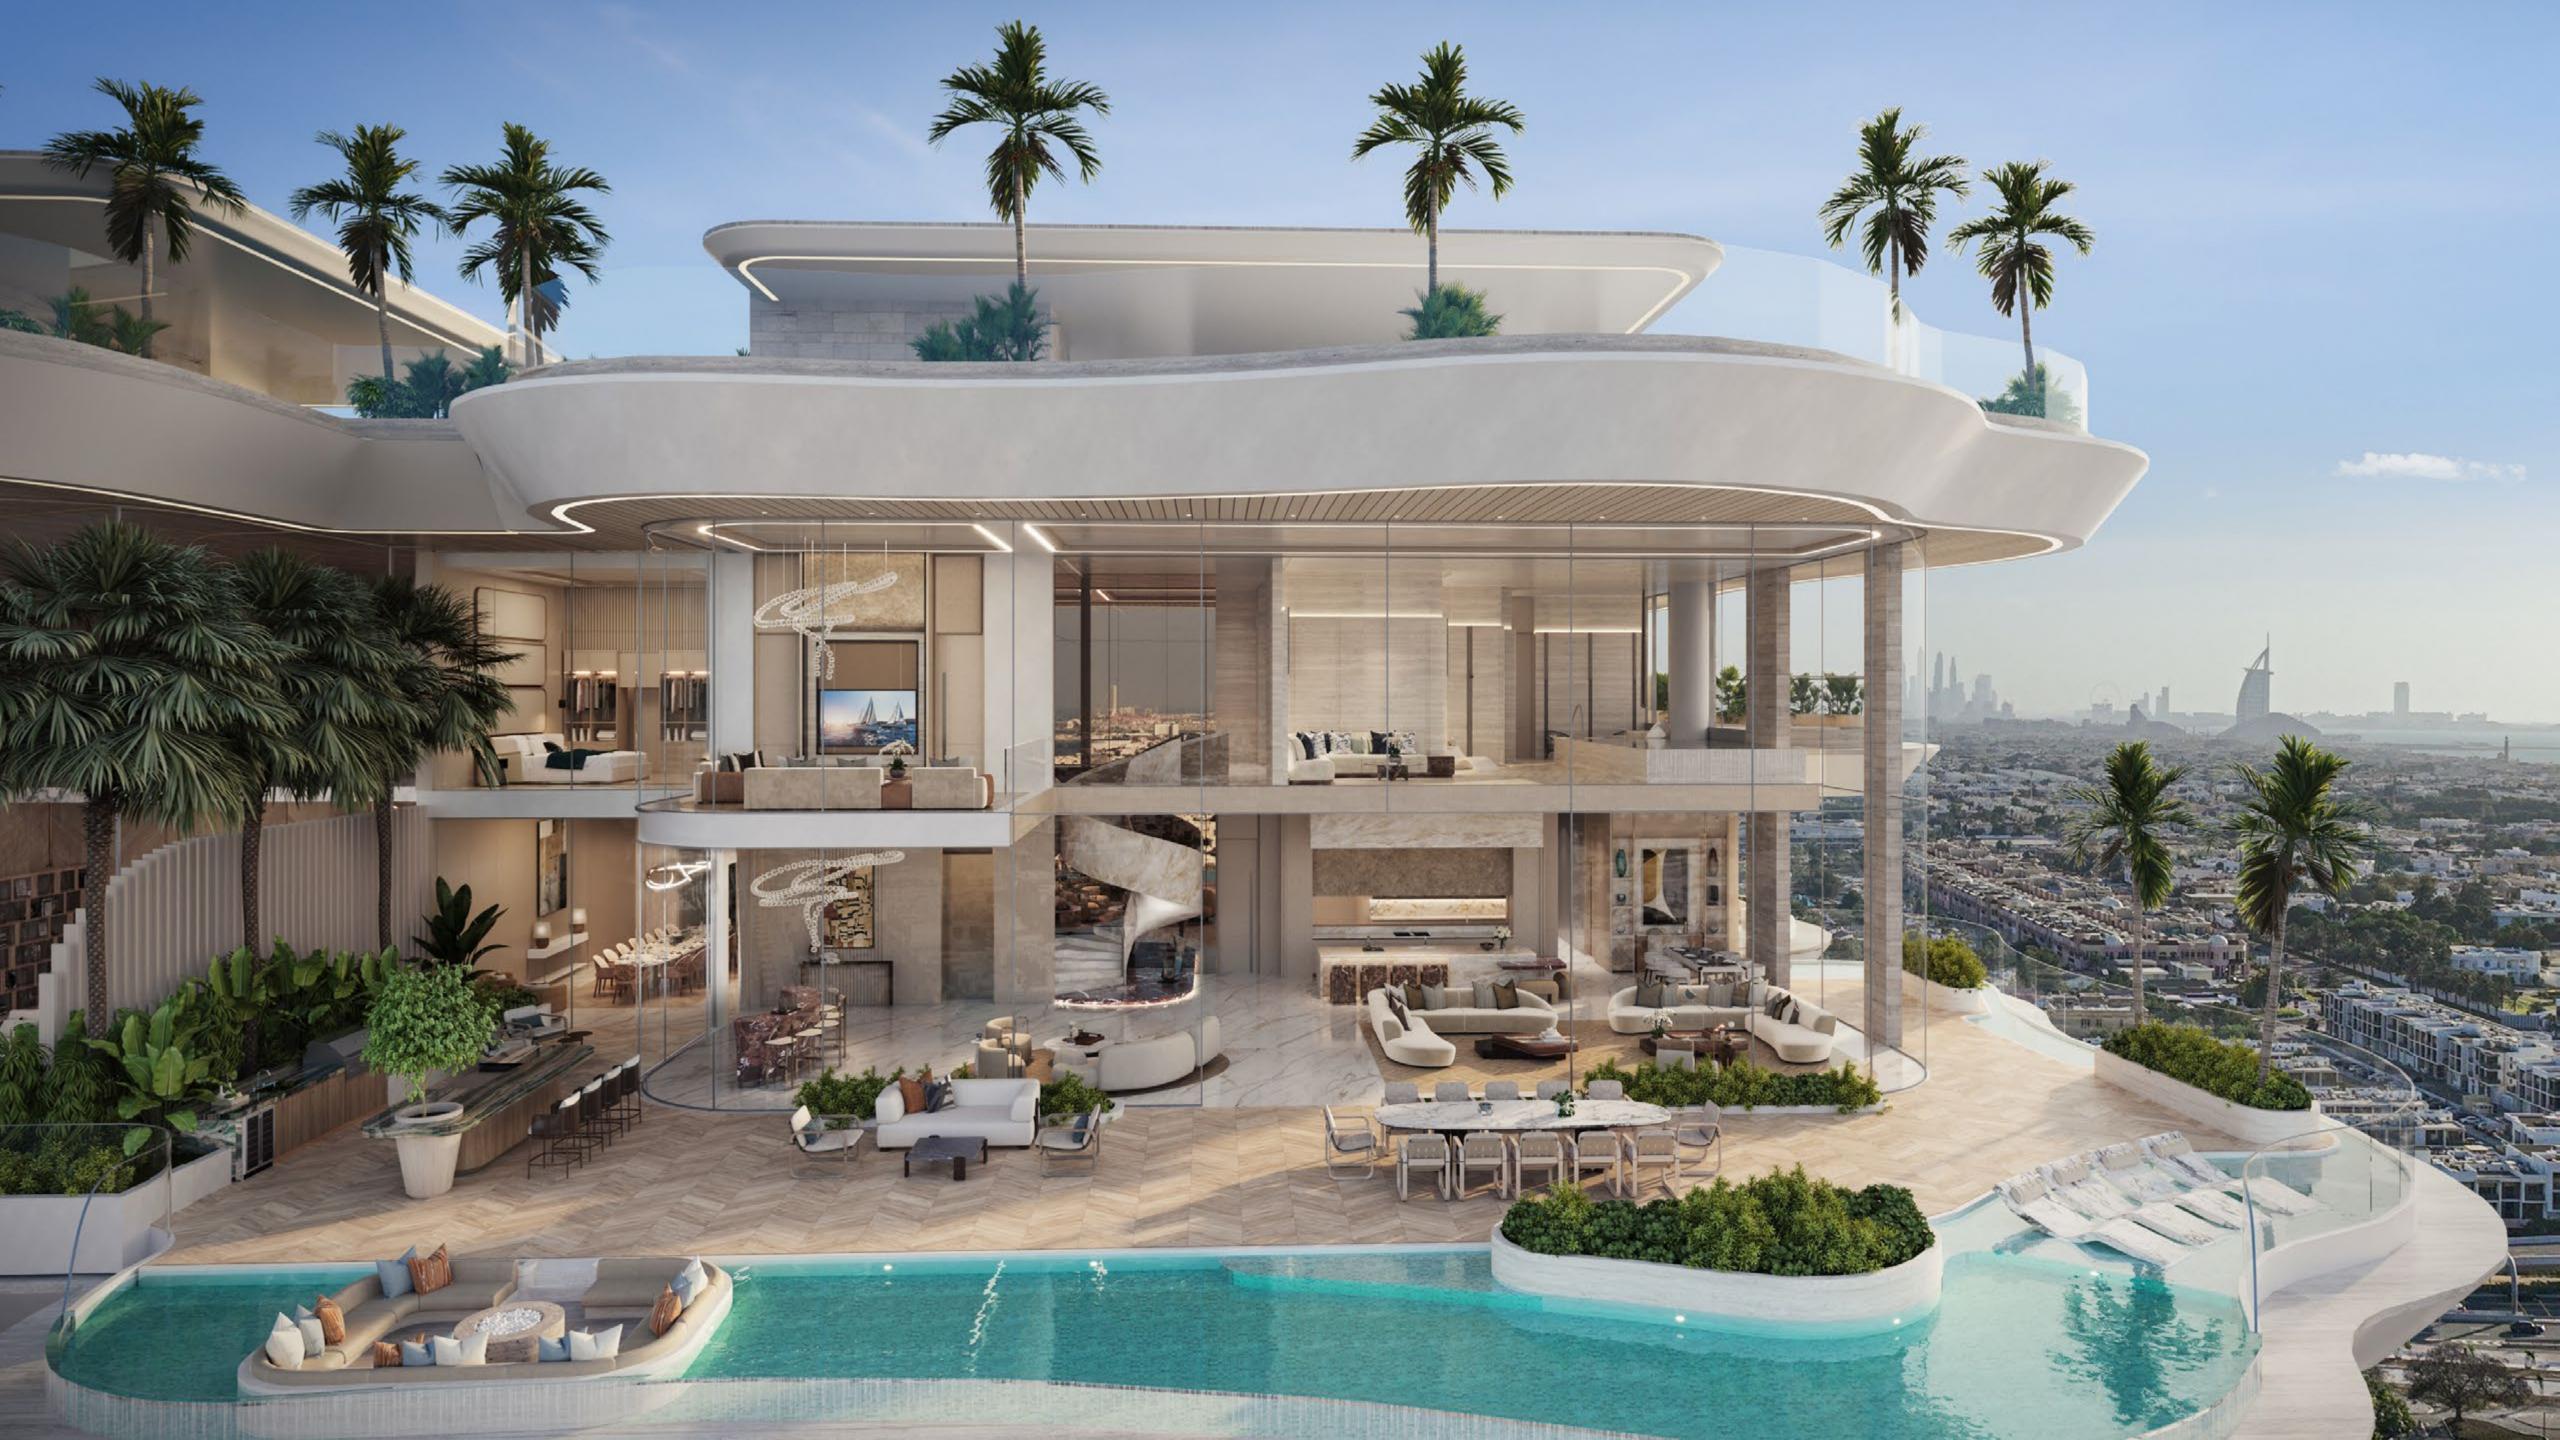

# Thoughtfully Designed to Complement Your Lifestyle

Featuring wide layouts, panoramic patios, and private elevators for all Sky-villas & Penthouses. Residents are greeted with breath-taking vistas from the minute the elevator doors open into their residences. The bedrooms and living areas are located along the shoreline, providing sweeping, unimpeded views. Floor-to-ceiling windows provide natural light into each open-plan area, and extra-large patios are thoughtfully incorporated into the great rooms and bedrooms. While bringing attention to the water, sliding doors offer an open connection to the major living rooms and a smooth movement between inside and outdoors. The width of windows within the dwellings contrasts with the warmth of natural materials.

### Panoramic Dreams

Floor-to-ceiling glass frontages and expansive sunrise terraces seamlessly integrate the interior and exterior of your home, taking in sweeping views over Dubai Water Canal and Downtown's skylines

### Casa Canal Opulent Residences, Tailored Luxury

Casa Canal residences redefine luxury living, offering penthouses, sky villas, and sky mansions (4,250 sq. ft. to 27,000 sq. ft.) with exquisite water canal and Safa Park views. Each residence boasts private elevators, opening into opulent spaces with ceiling heights from 4.5 to 9 meters.