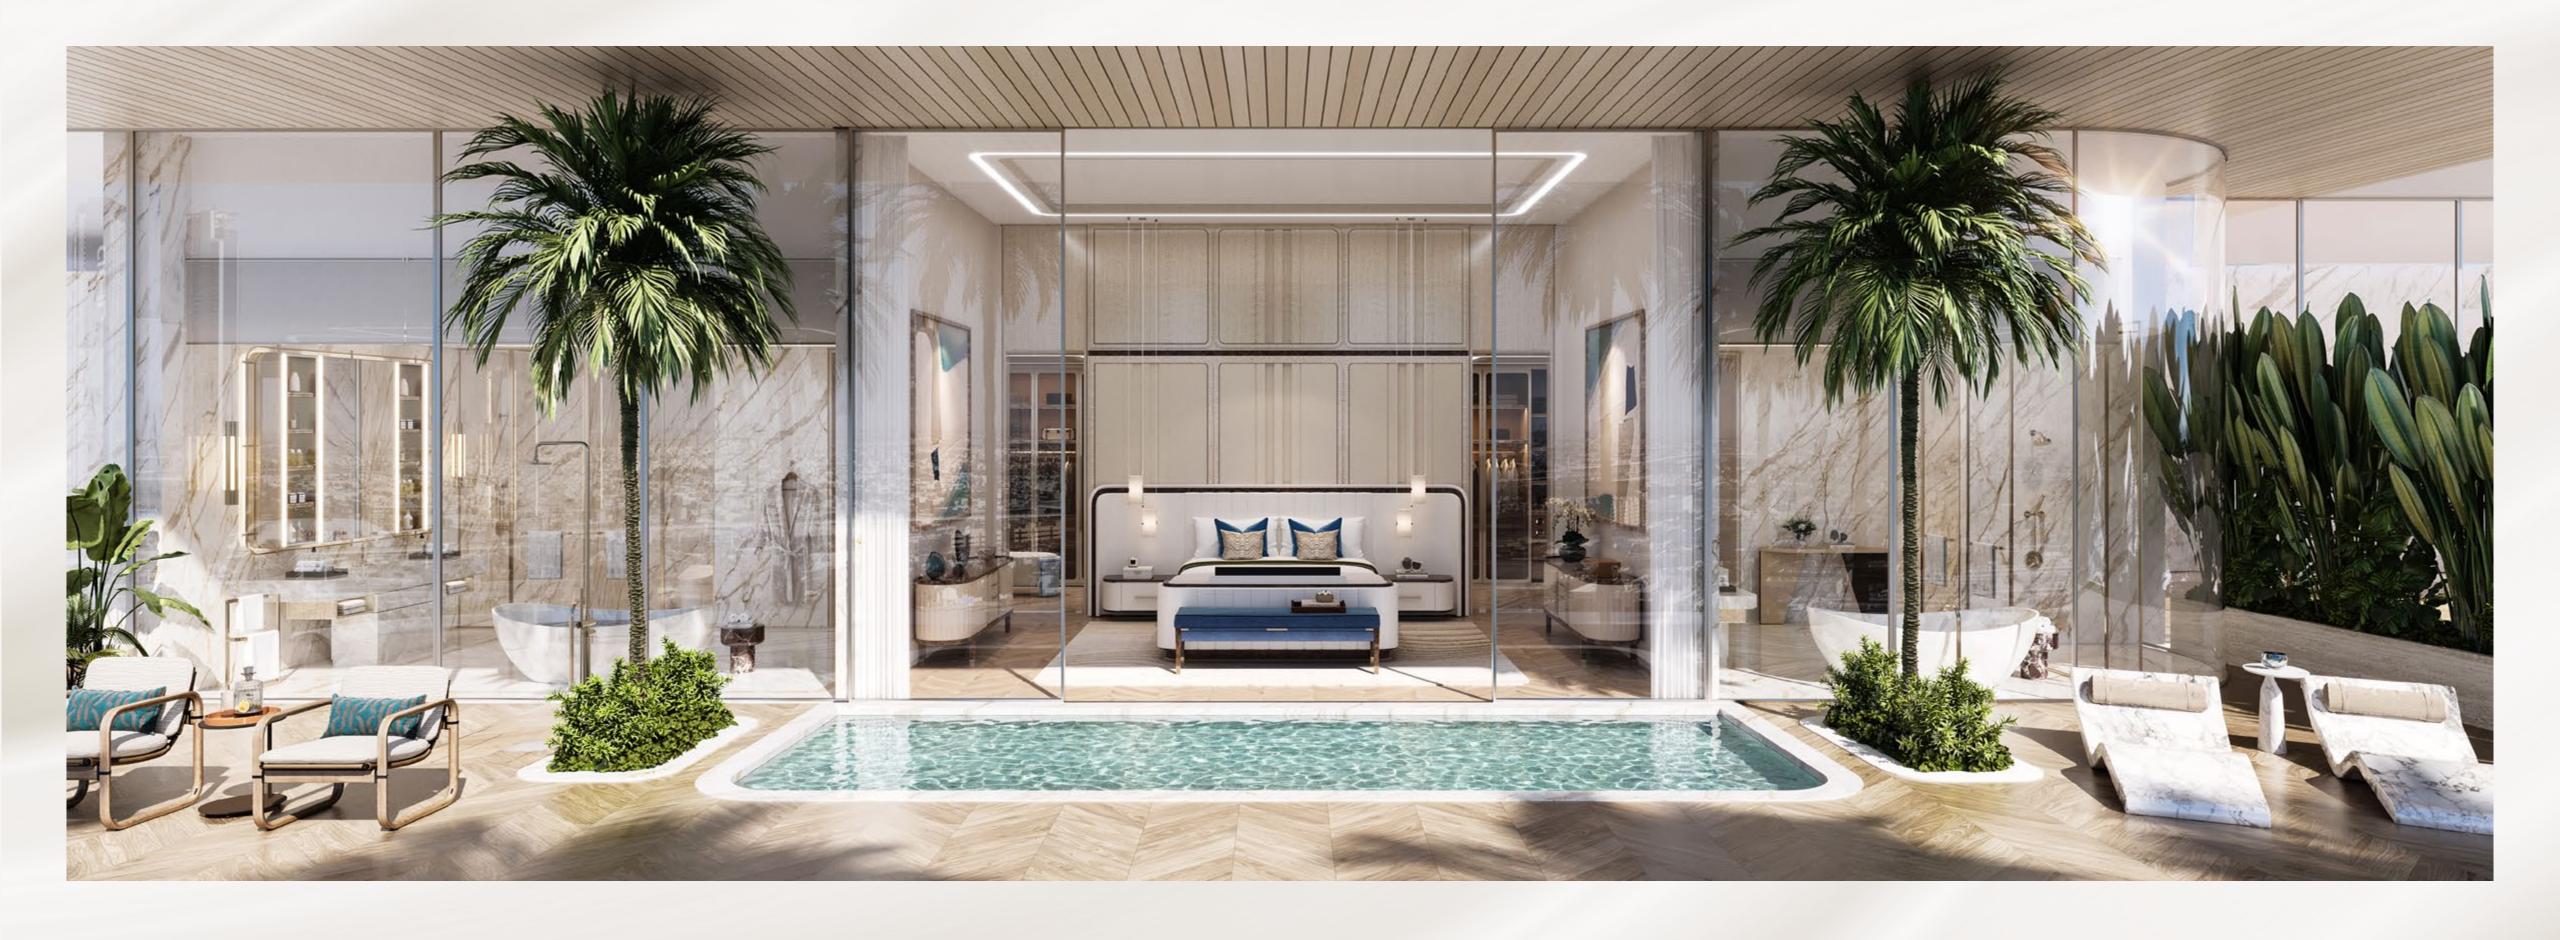

# Thoughtfully Designed to Complement Your Lifestyle

Featuring wide layouts, panoramic patios, and private elevators for all Sky-villas & Penthouses. Residents are greeted with breath-taking vistas from the minute the elevator doors open into their residences. The bedrooms and living areas are located along the shoreline, providing sweeping, unimpeded views. Floor-to-ceiling windows provide natural light into each open-plan area, and extra-large patios are thoughtfully incorporated into the great rooms and bedrooms. While bringing attention to the water, sliding doors offer an open connection to the major living rooms and a smooth movement between inside and outdoors. The width of windows within the dwellings contrasts with the warmth of natural materials.

### Panoramic Dreams

Floor-to-ceiling glass frontages and expansive sunrise terraces seamlessly integrate the interior and exterior of your home, taking in sweeping views over Dubai Water Canal and Downtown's skylines

## Tropical Retreat at Home

A private aquatic therapy area with stationery exercise lap pool and jacuzzi spa enriching your Penthouse experience.