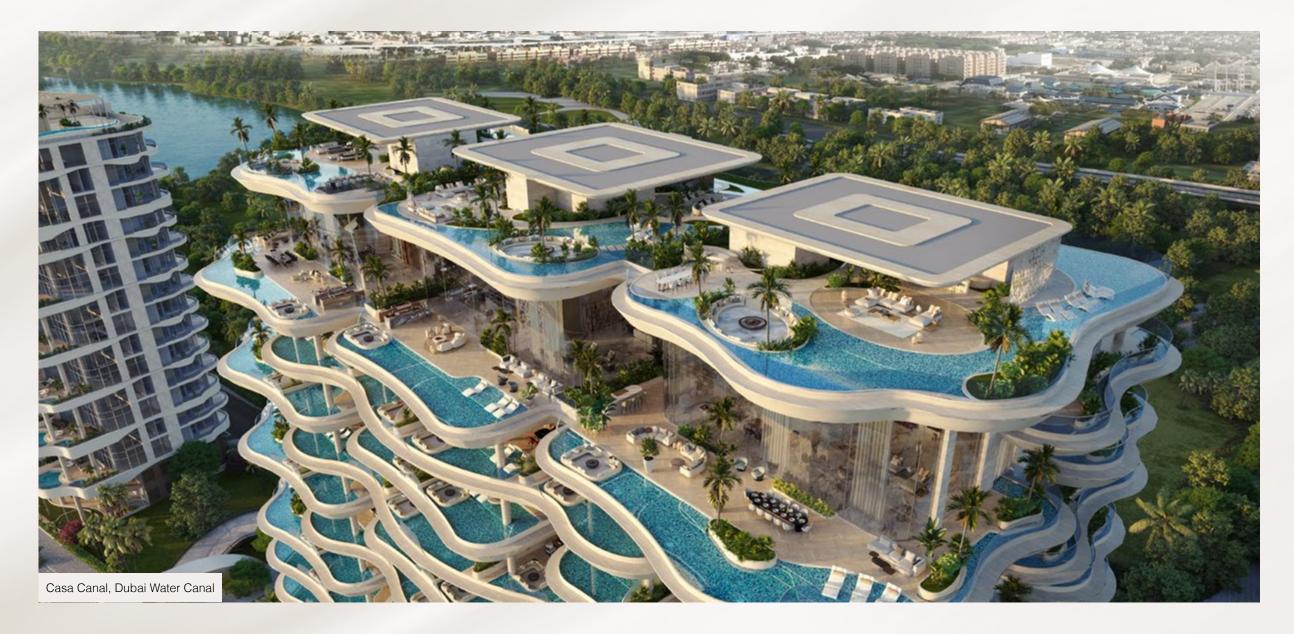

## Serenity Redefined Luxury Waterside Living

Born from the sparkling waters of Dubai Water Canal, Casa Canal is prestigious new landmark in Dubai. A stunning collection of boutique residences comprising 3 Bedroom Penthouses, 4-5 Bedroom Sky Villas, 6 Bedroom Sky Mansions and three Sky Palace in a contemporary designer edifice. Redefining luxury, amenities, craftsmanship and a lifestyle beyond compare.

AHS Properties and Shaun Killa Associates have teamed up on various projects that have significantly transformed the skyline of Dubai. Their impressive portfolio comprises One Canal and One Crescent. The most recent masterpiece, Casa Canal, encapsulates the elegance and allure of the Dubai Water Canal. With its impressive height and sweeping contours, Casa Canal is a tribute to the stunning beauty of this exceptional location.

### Casa Canal Opulent Residences, Tailored Luxury

Casa Canal residences redefine luxury living, offering penthouses, sky villas, and sky mansions (4,250 sq. ft. to 27,000 sq. ft.) with exquisite water canal and Safa Park views. Each residence boasts private elevators, opening into opulent spaces with ceiling heights from 4.5 to 9 meters.

Residents enjoy an exclusive membership to a world-class golf course, a 24/7 concierge app by Lujo, and personalized amenities tailored to your needs. With personal parking, electric vehicle charging stations, bicycle storage, and secured individual storage spaces, Casa Canal anticipates delivery in Q1, 2026, promising an unparalleled, catered luxury living experience.

### Casa Canal

Where Opulence Meets Waterfront Elegance

Discover waterfront luxury living at Casa Canal, where meticulous details blend opulence, comfort, and the tranquility of water canal and Safa Park views. Experience a residence where every moment is a seamless embrace of elegance and natural beauty. Welcome home to the epitome of waterfront living.