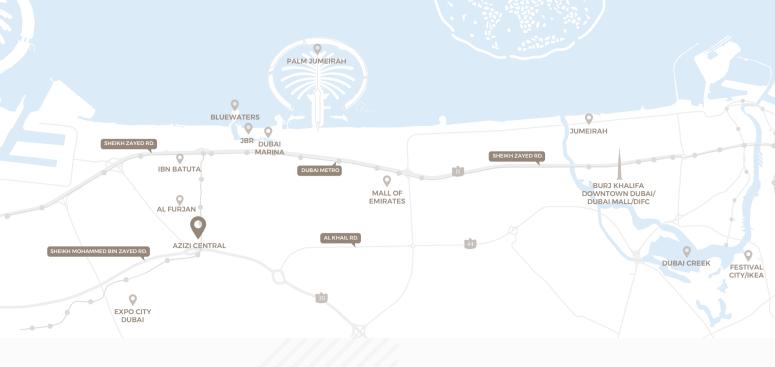

## LOCATION BENEFITS

**1 MIN** Mohammed Bin Zayed Road

**1 MIN** Al Furjan Metro Station

**7 MINS** Jafza & Ibn Battuta Mall

**10 MINS** Dubai Marina & JBR

**12 MINS**Expo City Dubai

**15 MINS**The Palm Jumeirah

**15 MINS**Al Maktoum International Airport (DWC)

**25 MINS**DIFC & Business Bay