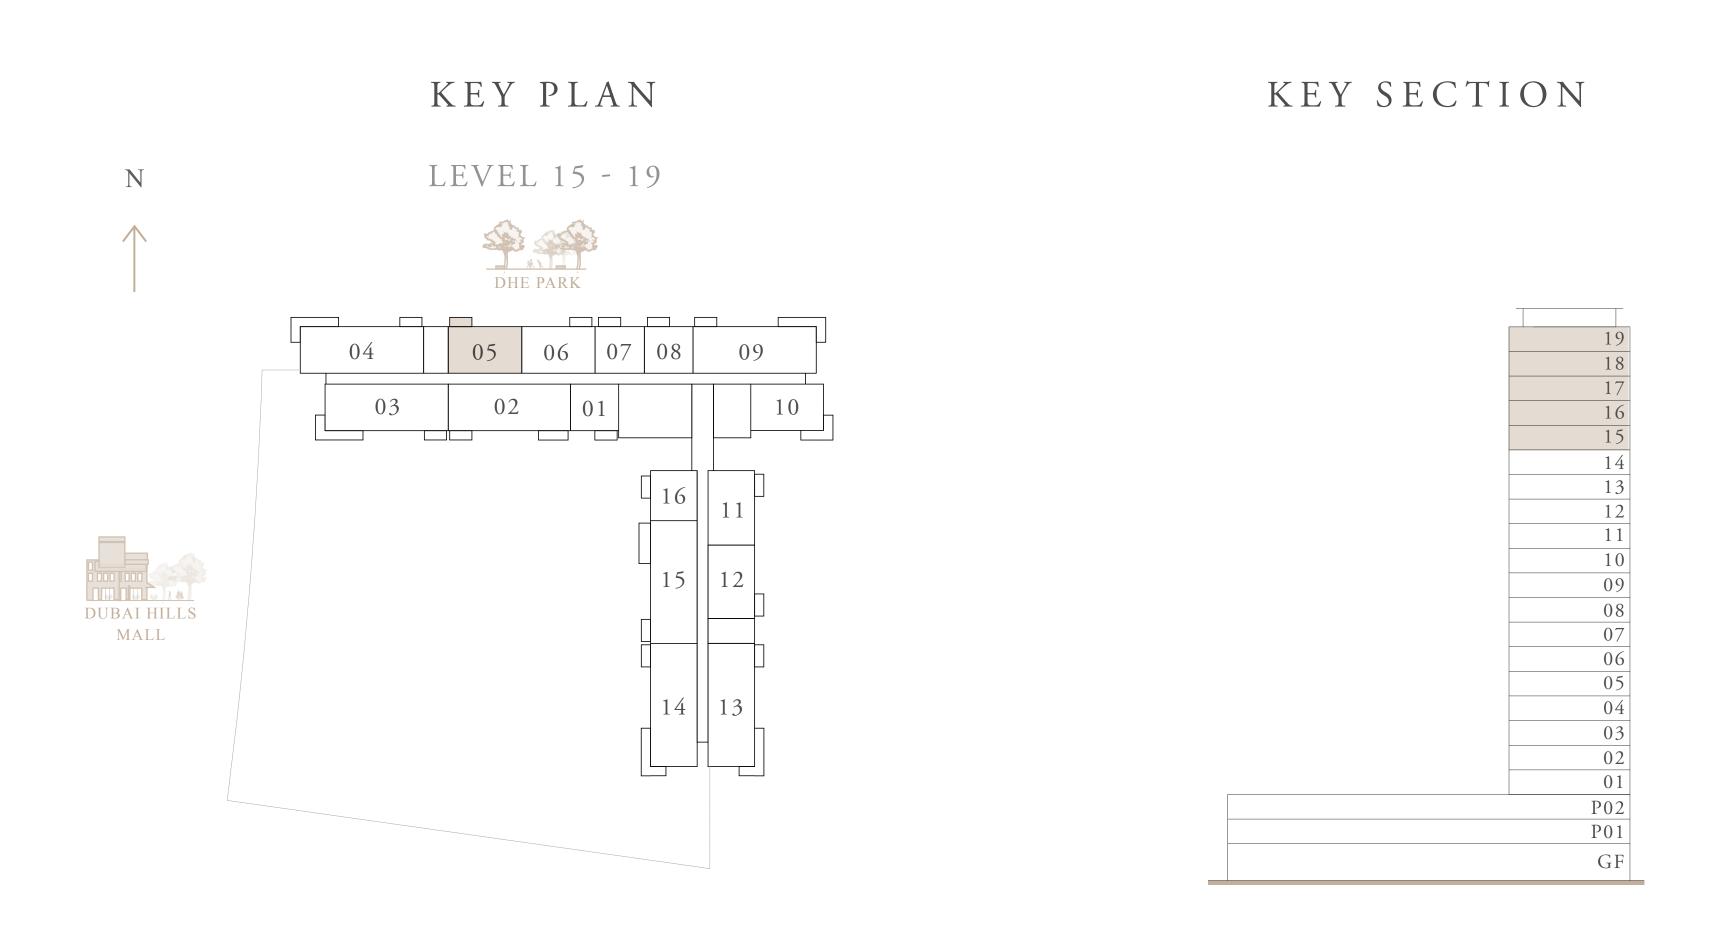

### 1 BEDROOM TYPE 2A

|                     | PODIUM LEVEL 01 & 02                                                      | 2             | UNIT 13                                                                |
|---------------------|---------------------------------------------------------------------------|---------------|------------------------------------------------------------------------|
|                     | LEVEL 02-14                                                               |               | UNIT 04,18                                                             |
|                     |                                                                           |               |                                                                        |
|                     | SUITE AREA                                                                | 607.73 SQ.FT. | 56.46 SQ.M.                                                            |
|                     | BALCONY AREA                                                              | 68.24 SQ.FT.  | 6.34 SQ.M.                                                             |
|                     | TOTAL AREA                                                                | 675.97 SQ.FT. | 62.80 SQ.M.                                                            |
| N                   | KEY PLAN                                                                  |               | KEY SECTION                                                            |
| DUBAI HILLS<br>MALL | LEVEL 02 - 14  06 07 08 09 10 11 12 13 1.  05 04 03 02 01 1               |               | 19 18 17 16 15 14 13 12 11 10 09 08 08 07 06 05 04 03 02 01 P02 P01 GF |
|                     | 24     16       23     17       22     21       21     18       20     19 |               |                                                                        |