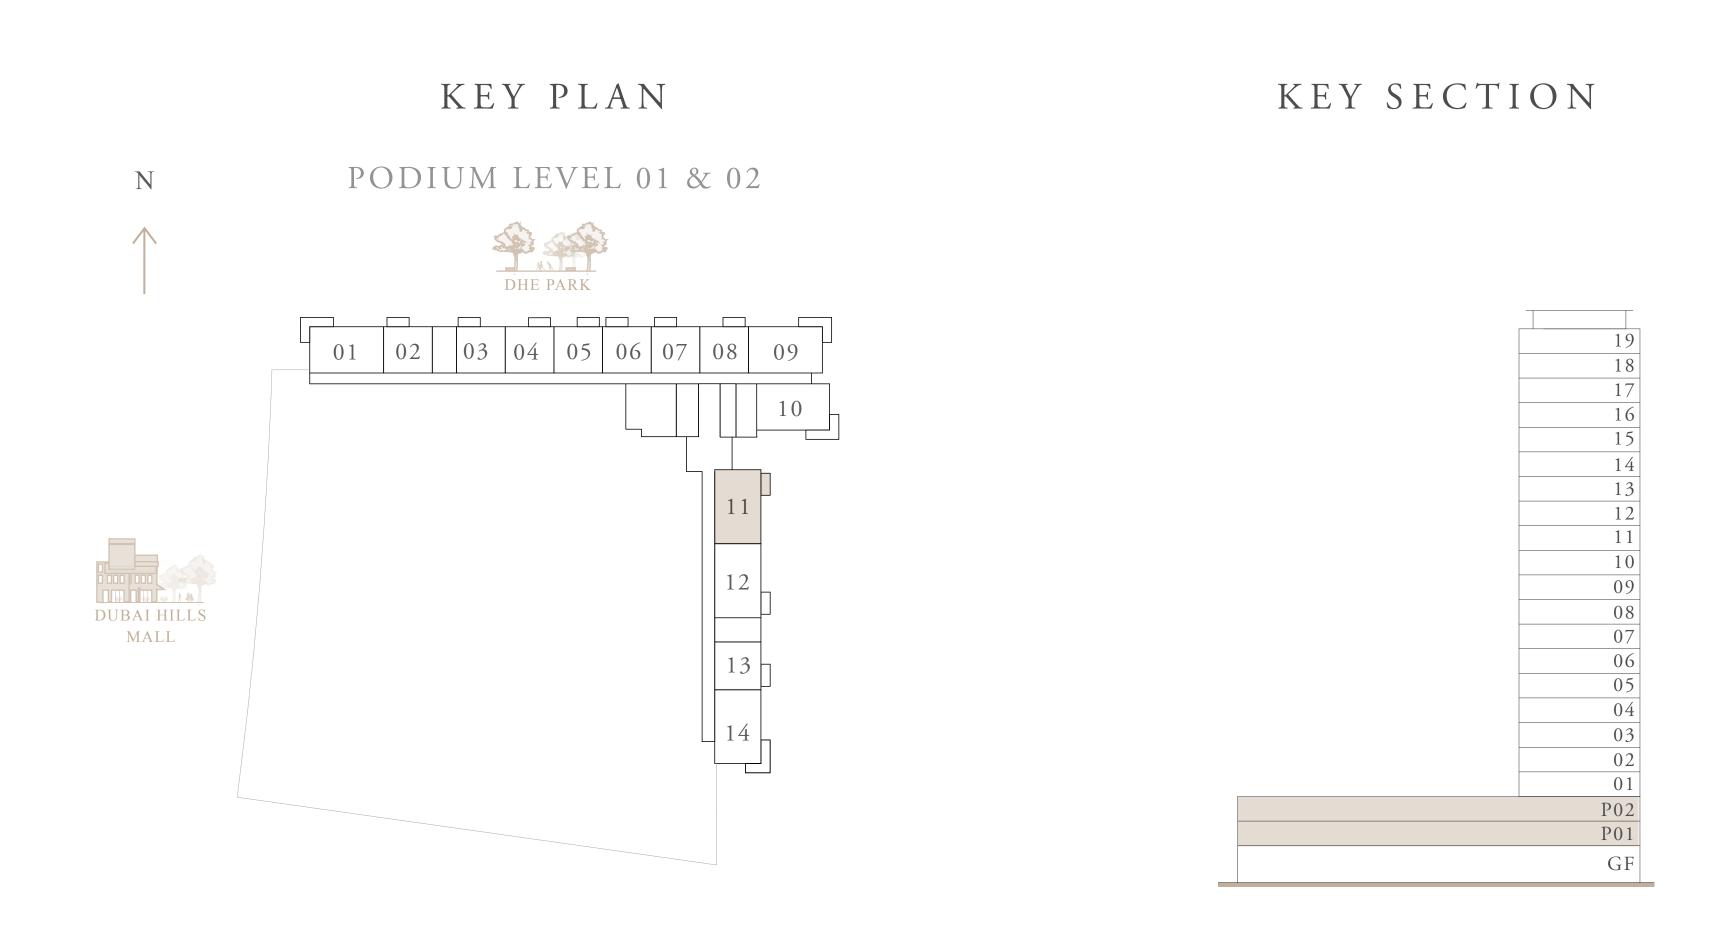

PODIUM LEVEL 01 & 02

UNIT 11

| SUIT  | E AREA  | 930.11 SQ.FT. | 86.41 SQ.M. |
|-------|---------|---------------|-------------|
| BALCO | NY AREA | 68.24 SQ.FT.  | 6.34 SQ.M.  |
| ТОТА  | L AREA  | 998.35 SQ.FT. | 92.75 SQ.M. |

#### DUBAI HILLS ESTATE

| P | ODIUM LEVEL 01 & 02 |               | UNIT 12     |
|---|---------------------|---------------|-------------|
|   | LEVEL 02-14         |               | UNIT 17     |
|   | SUITE AREA          | 926.77 SQ.FT. | 86.10 SQ.M. |
|   | BALCONY AREA        | 68.24 SQ.FT.  | 6.34 SQ.M.  |
|   | TOTAL AREA          | 995.01 SQ.FT. | 92.44 SQ.M. |
|   |                     |               |             |