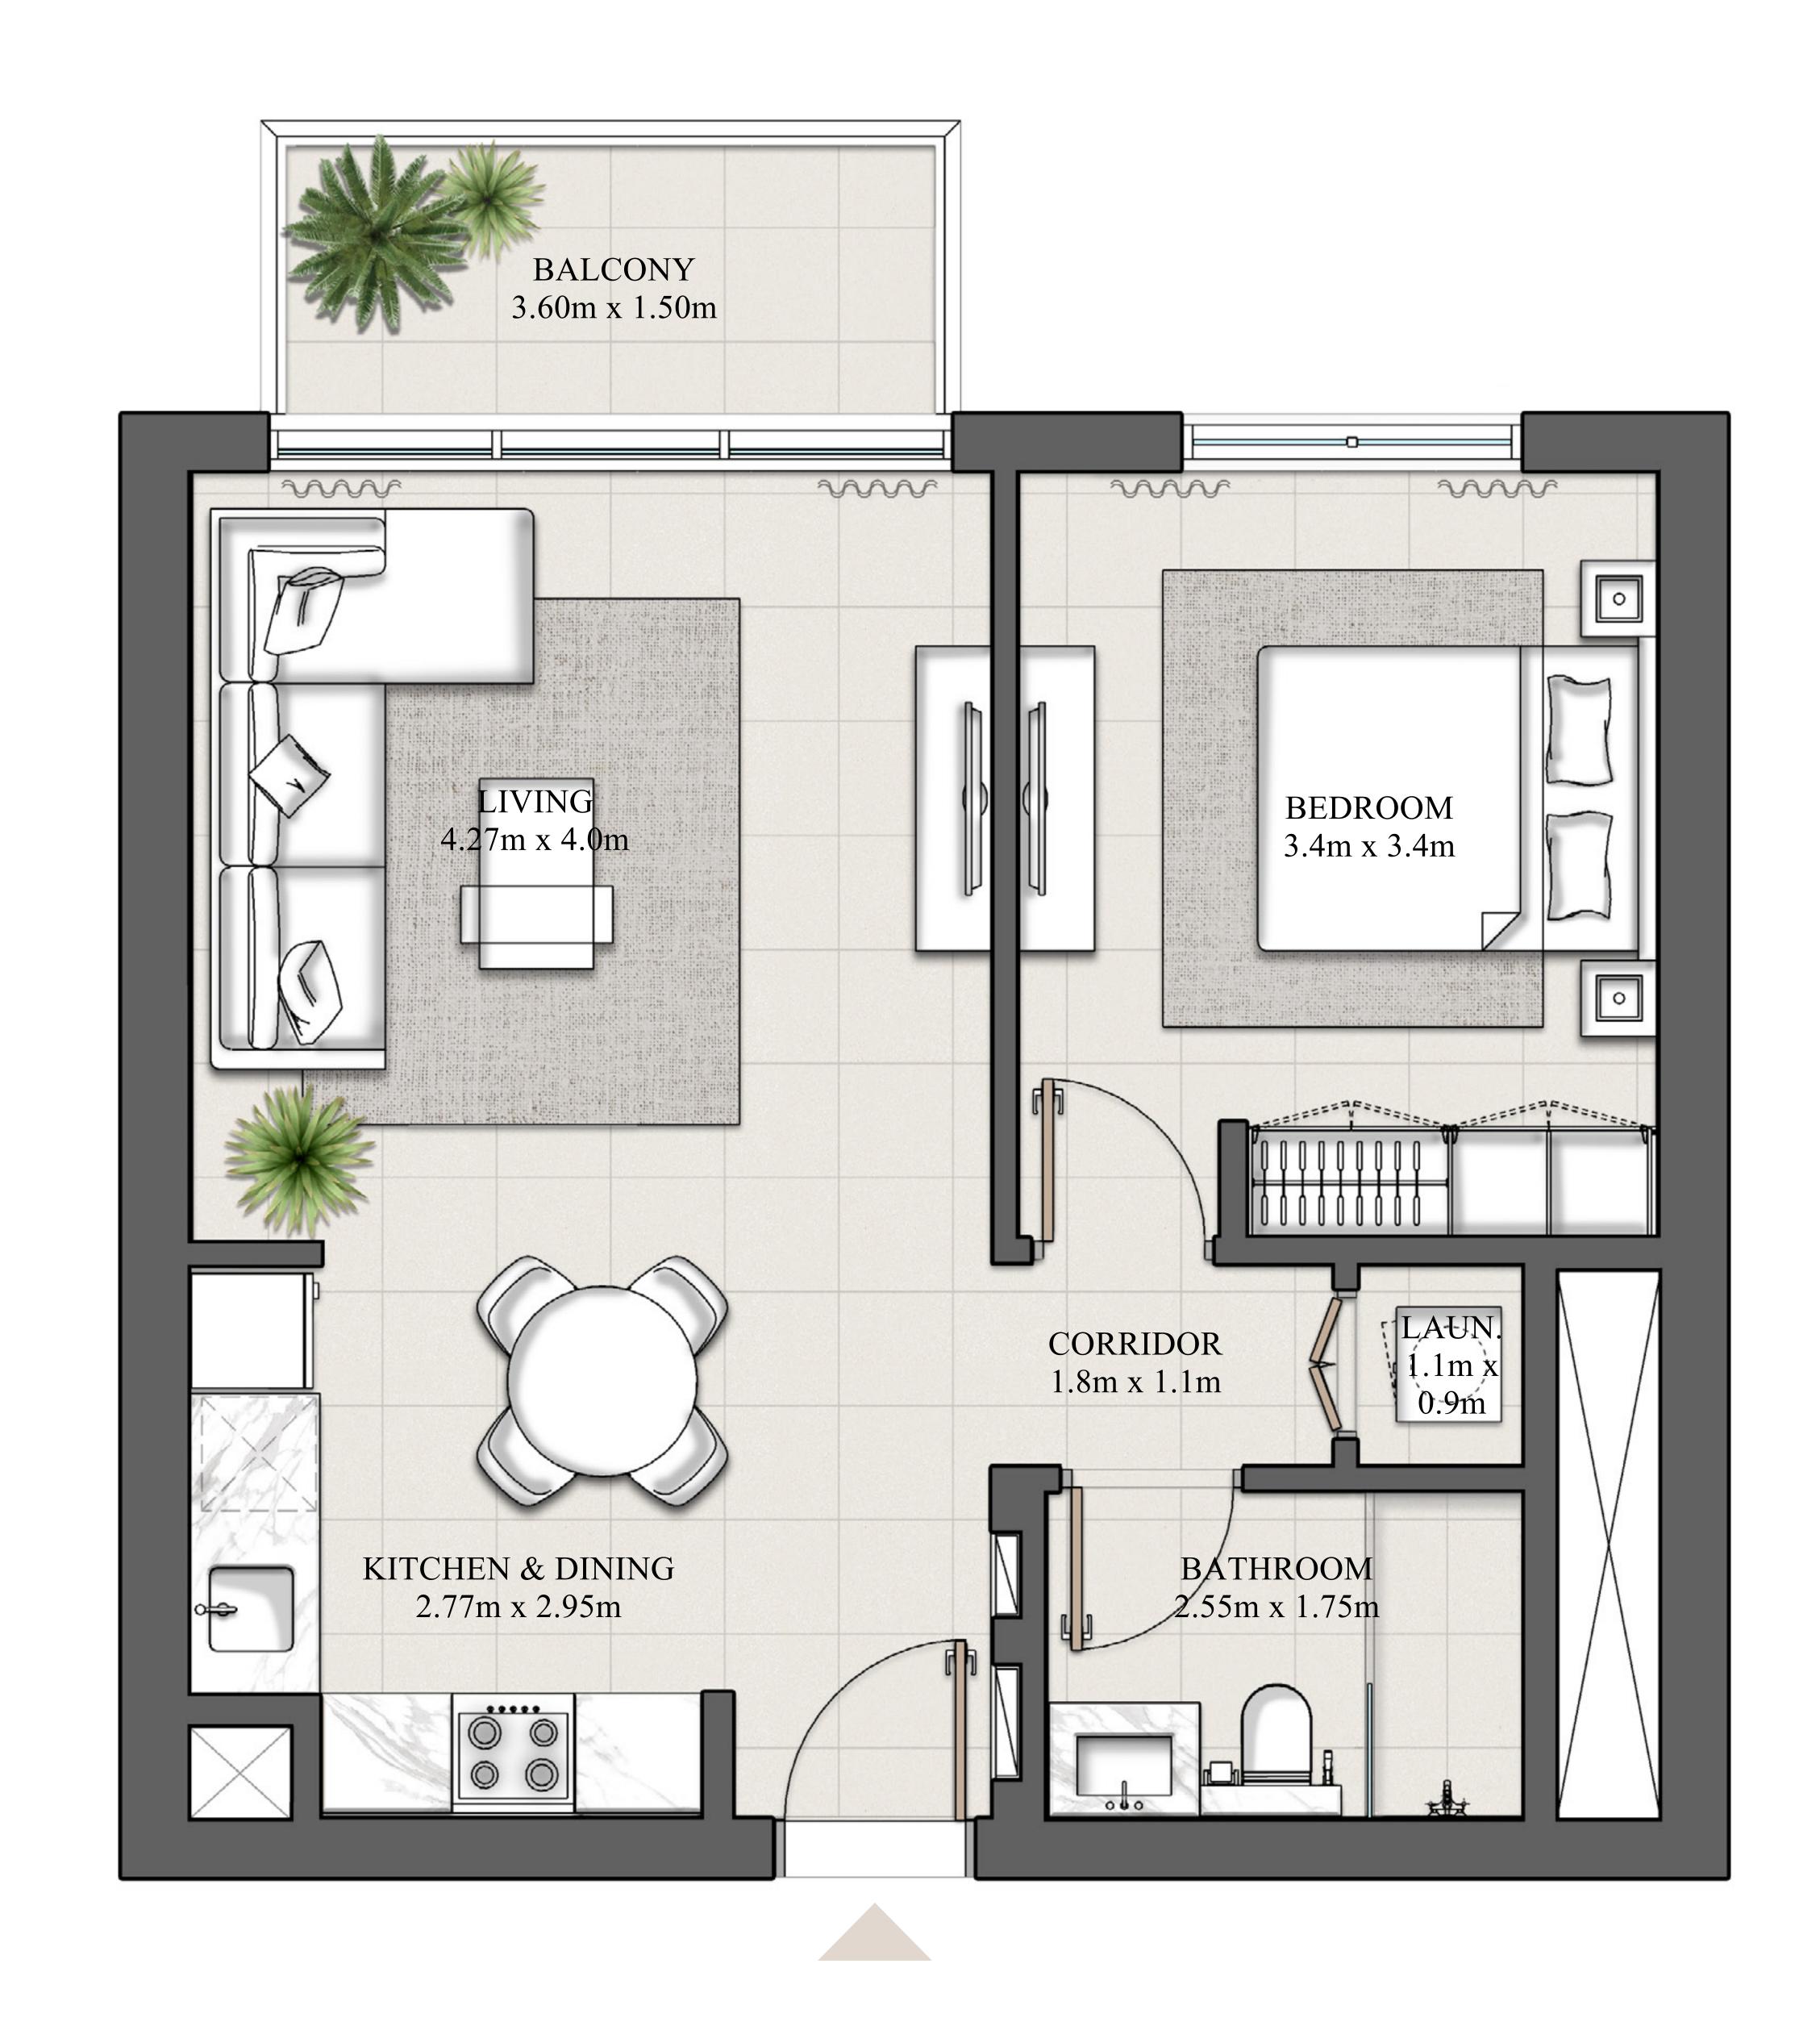

### 1 BEDROOM TYPE 1A

|                  | PODIUM LEVEL 01 & 02                                                                                                     |               | UNIT 04,05,08                                                          |
|------------------|--------------------------------------------------------------------------------------------------------------------------|---------------|------------------------------------------------------------------------|
|                  | LEVEL 02-14                                                                                                              |               | UNIT 09,10,13,22                                                       |
|                  |                                                                                                                          |               |                                                                        |
|                  | SUITE AREA                                                                                                               | 610.09 SQ.FT. | 56.68 SQ.M.                                                            |
|                  | BALCONY AREA                                                                                                             | 65.88 SQ.FT.  | 6.12 SQ.M.                                                             |
|                  | TOTAL AREA                                                                                                               | 675.97 SQ.FT. | 62.80 SQ.M.                                                            |
| N                | KEY PLAN                                                                                                                 |               | KEY SECTION                                                            |
| DUBAI HILLS MALL | PODIUM LEVEL 01 & 02  01 02 03 04 05 06 07 08 09  10  11  12  13  14  05 04 03 02 01 15  24 16  23 17  222  21 18  20 19 |               | 19 18 17 16 15 14 13 12 11 10 09 08 08 07 06 05 04 03 02 01 P02 P01 GF |