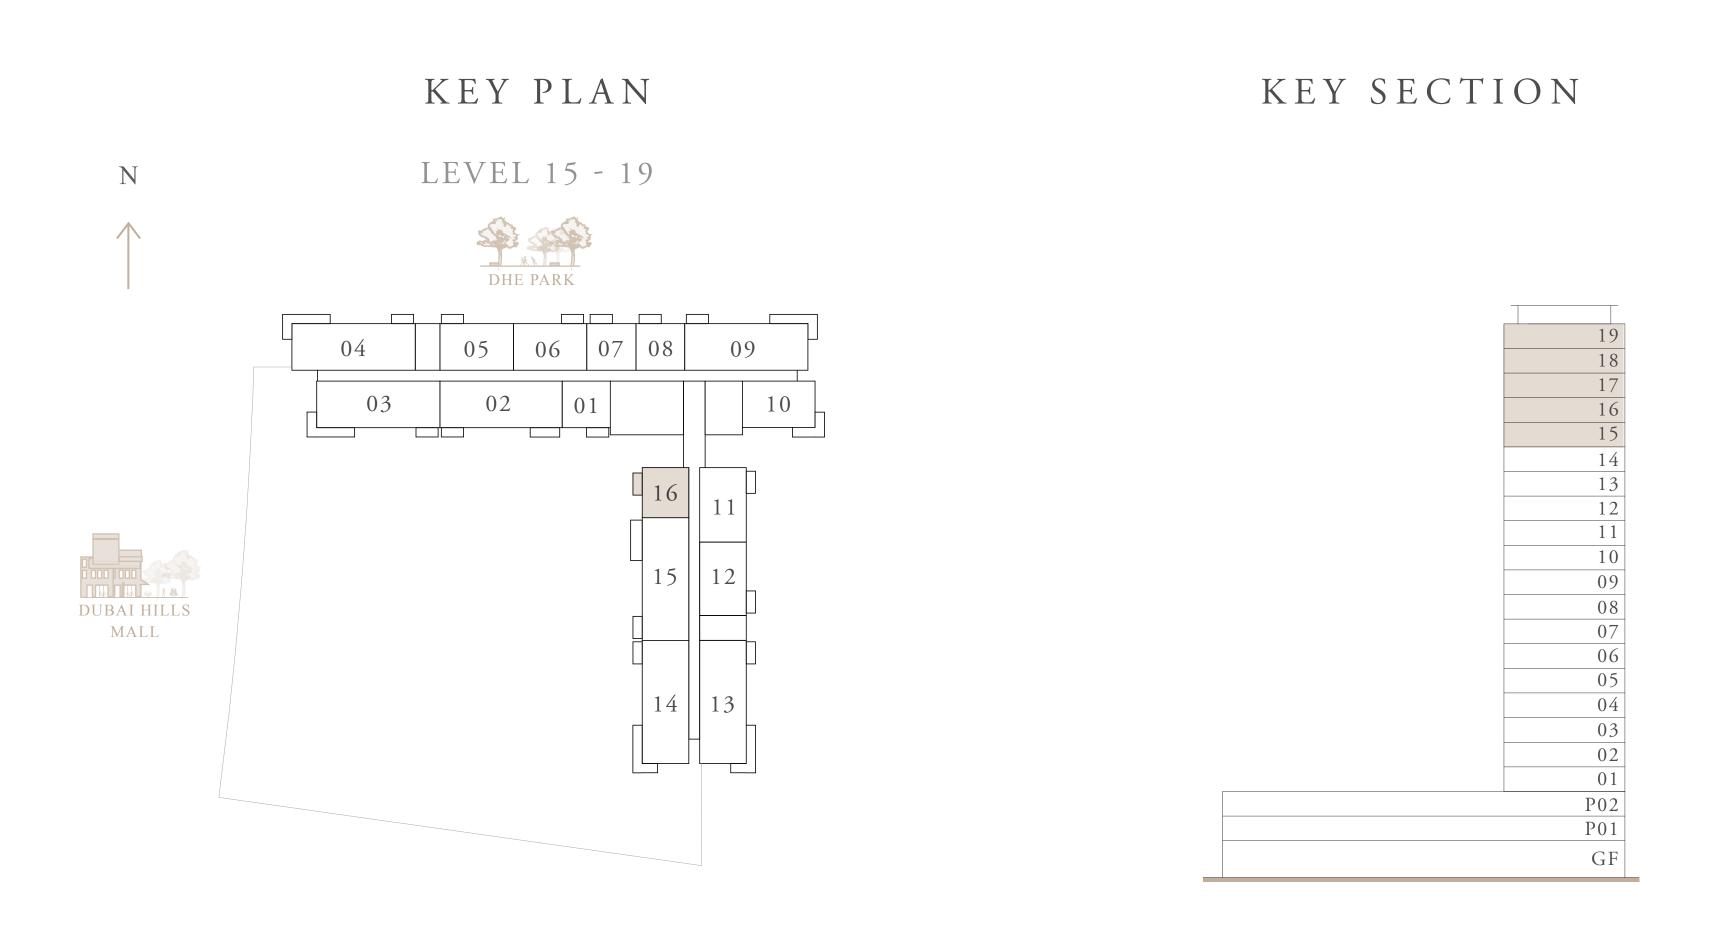

### 1 BEDROOM TYPE 4A

| LEVEL 15-19 | UNIT 1 | 6 |
|-------------|--------|---|
|             |        |   |

| SUITE AREA   | 610.53 SQ.FT. | 56.72 SQ.M. |
|--------------|---------------|-------------|
| BALCONY AREA | 64.47 SQ.FT.  | 5.99 SQ.M.  |
| TOTAL AREA   | 675.00 SQ.FT. | 62.71 SQ.M. |