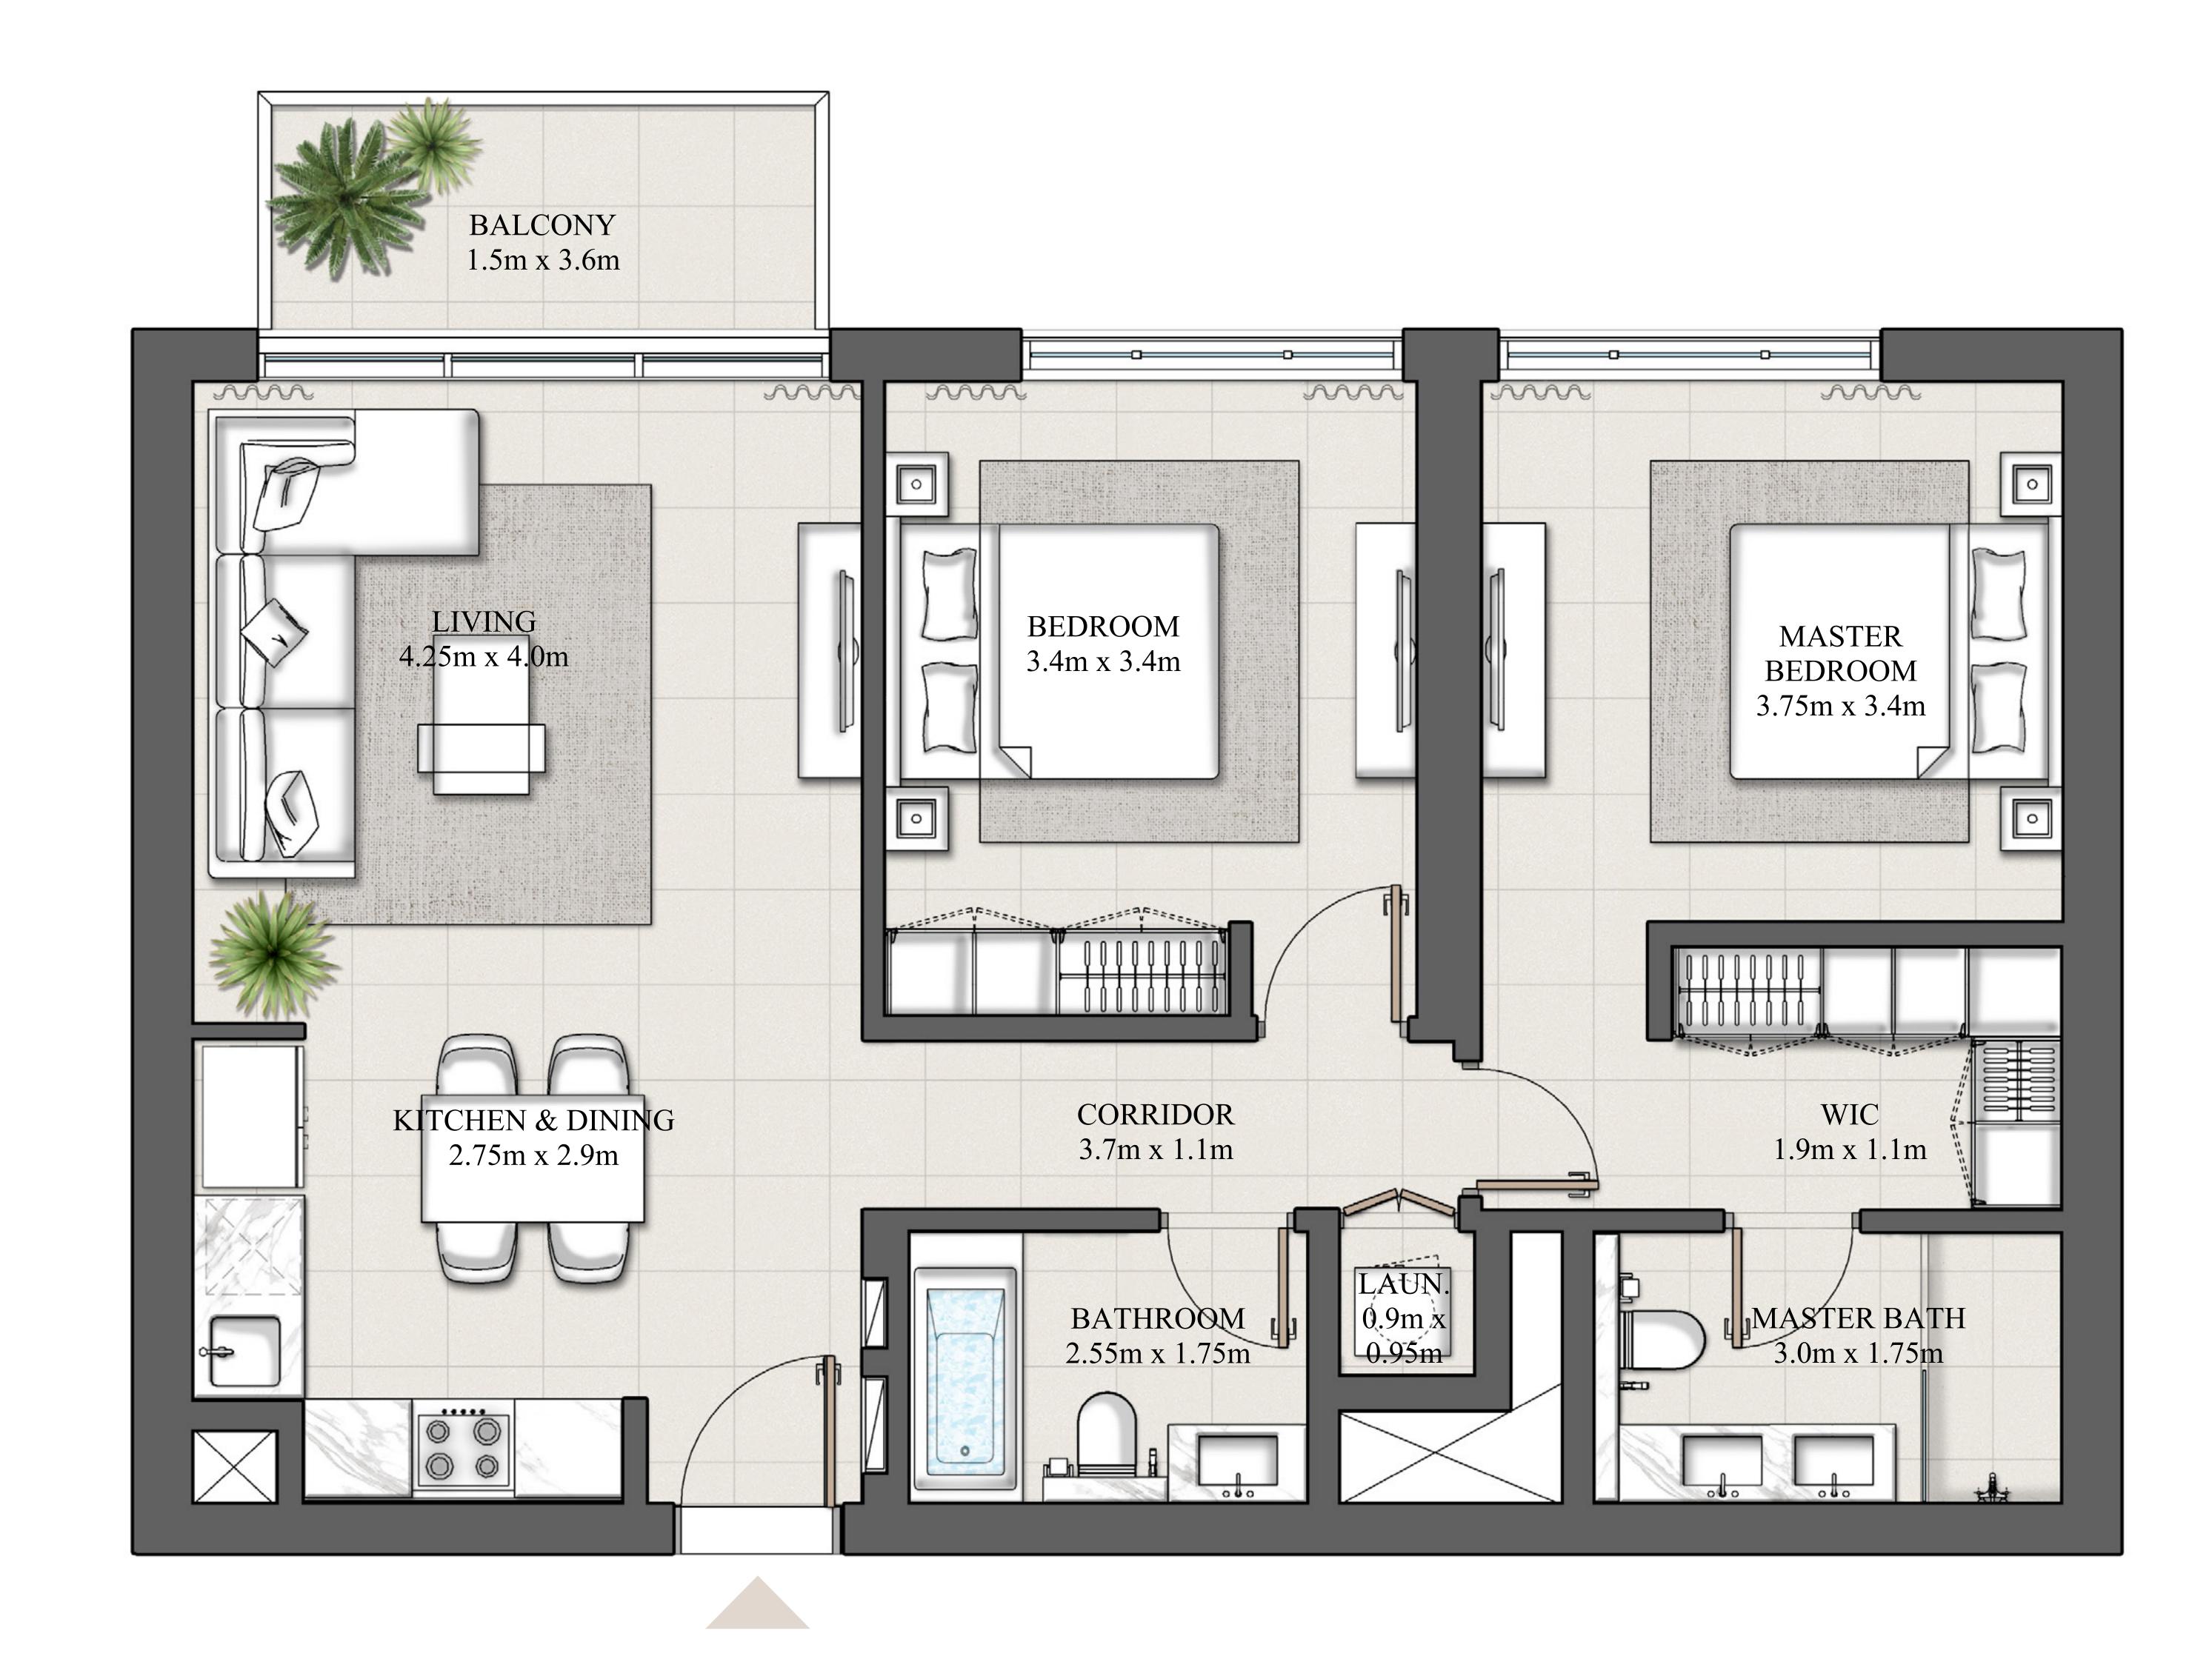

### 1 BEDROOM TYPE 2A

|                     | PODIUM LEVEL 01 & 02                                                      | 2             | UNIT 13                                                                |
|---------------------|---------------------------------------------------------------------------|---------------|------------------------------------------------------------------------|
|                     | LEVEL 02-14                                                               |               | UNIT 04,18                                                             |
|                     |                                                                           |               |                                                                        |
|                     | SUITE AREA                                                                | 607.73 SQ.FT. | 56.46 SQ.M.                                                            |
|                     | BALCONY AREA                                                              | 68.24 SQ.FT.  | 6.34 SQ.M.                                                             |
|                     | TOTAL AREA                                                                | 675.97 SQ.FT. | 62.80 SQ.M.                                                            |
| N                   | KEY PLAN                                                                  |               | KEY SECTION                                                            |
| DUBAI HILLS<br>MALL | LEVEL 02 - 14  06 07 08 09 10 11 12 13 1.  05 04 03 02 01 1               |               | 19 18 17 16 15 14 13 12 11 10 09 08 08 07 06 05 04 03 02 01 P02 P01 GF |
|                     | 24     16       23     17       22     21       21     18       20     19 |               |                                                                        |