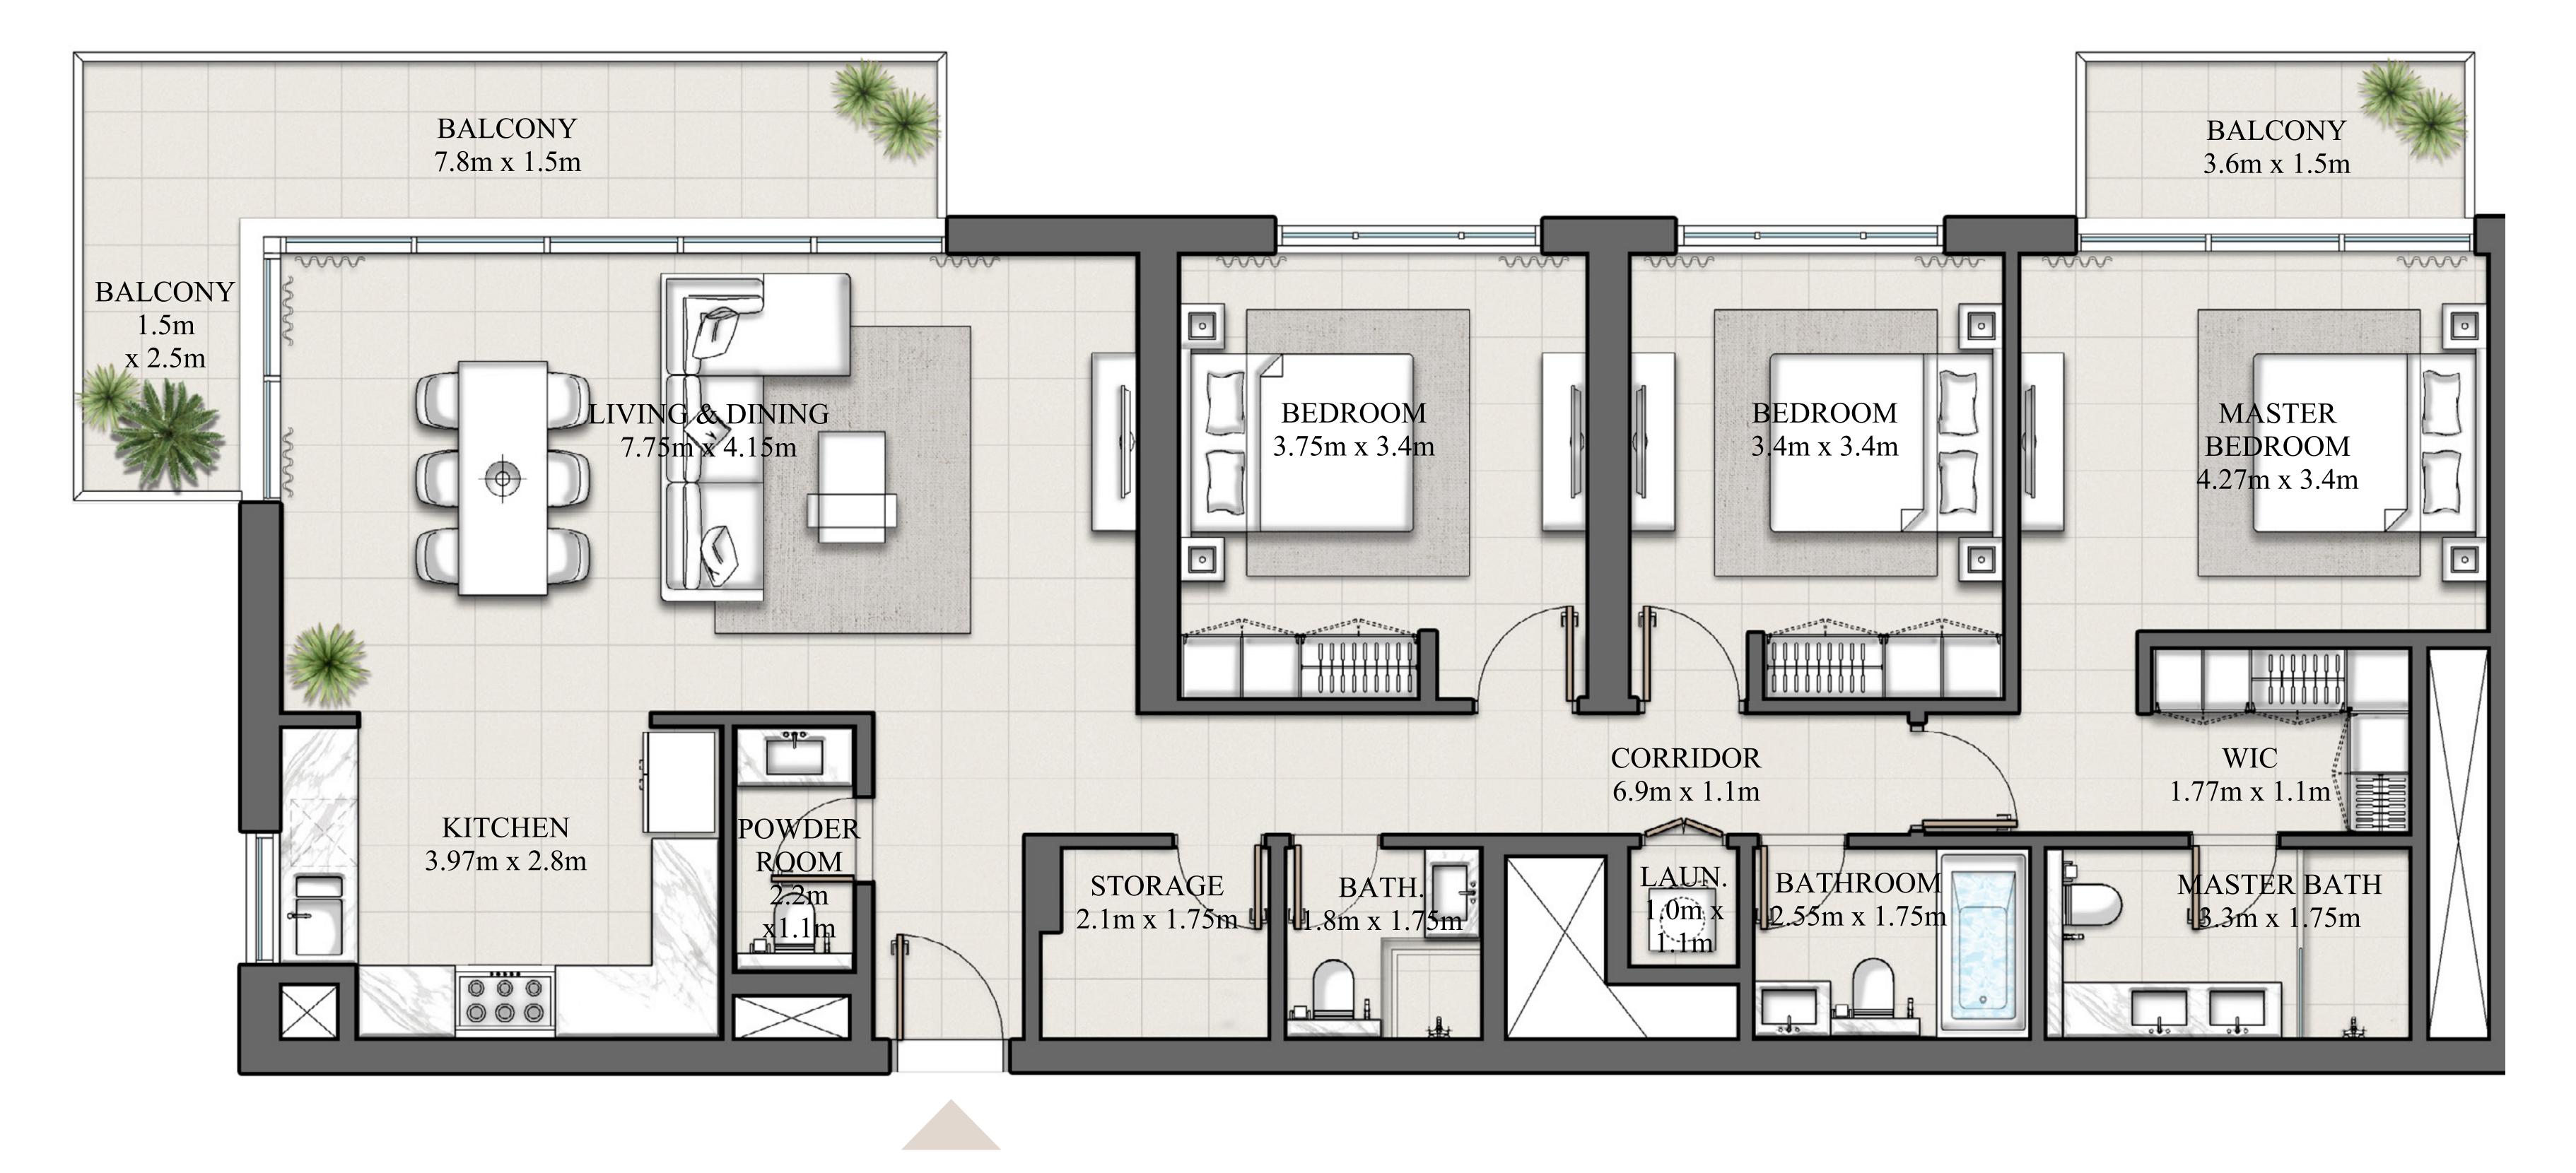

1776.68 SQ.FT.

UNIT 04

165.06 SQ.M.

DUBAI HILLS ESTATE

| LEVEL 15-19  |                | UNIT 02      |
|--------------|----------------|--------------|
| SUITE AREA   | 1527.40 SQ.FT. | 141.90 SQ.M. |
| BALCONY AREA | 155.54 SQ.FT.  | 14.45 SQ.M.  |
| TOTAL AREA   | 1682.94 SQ.FT. | 156.35 SQ.M. |