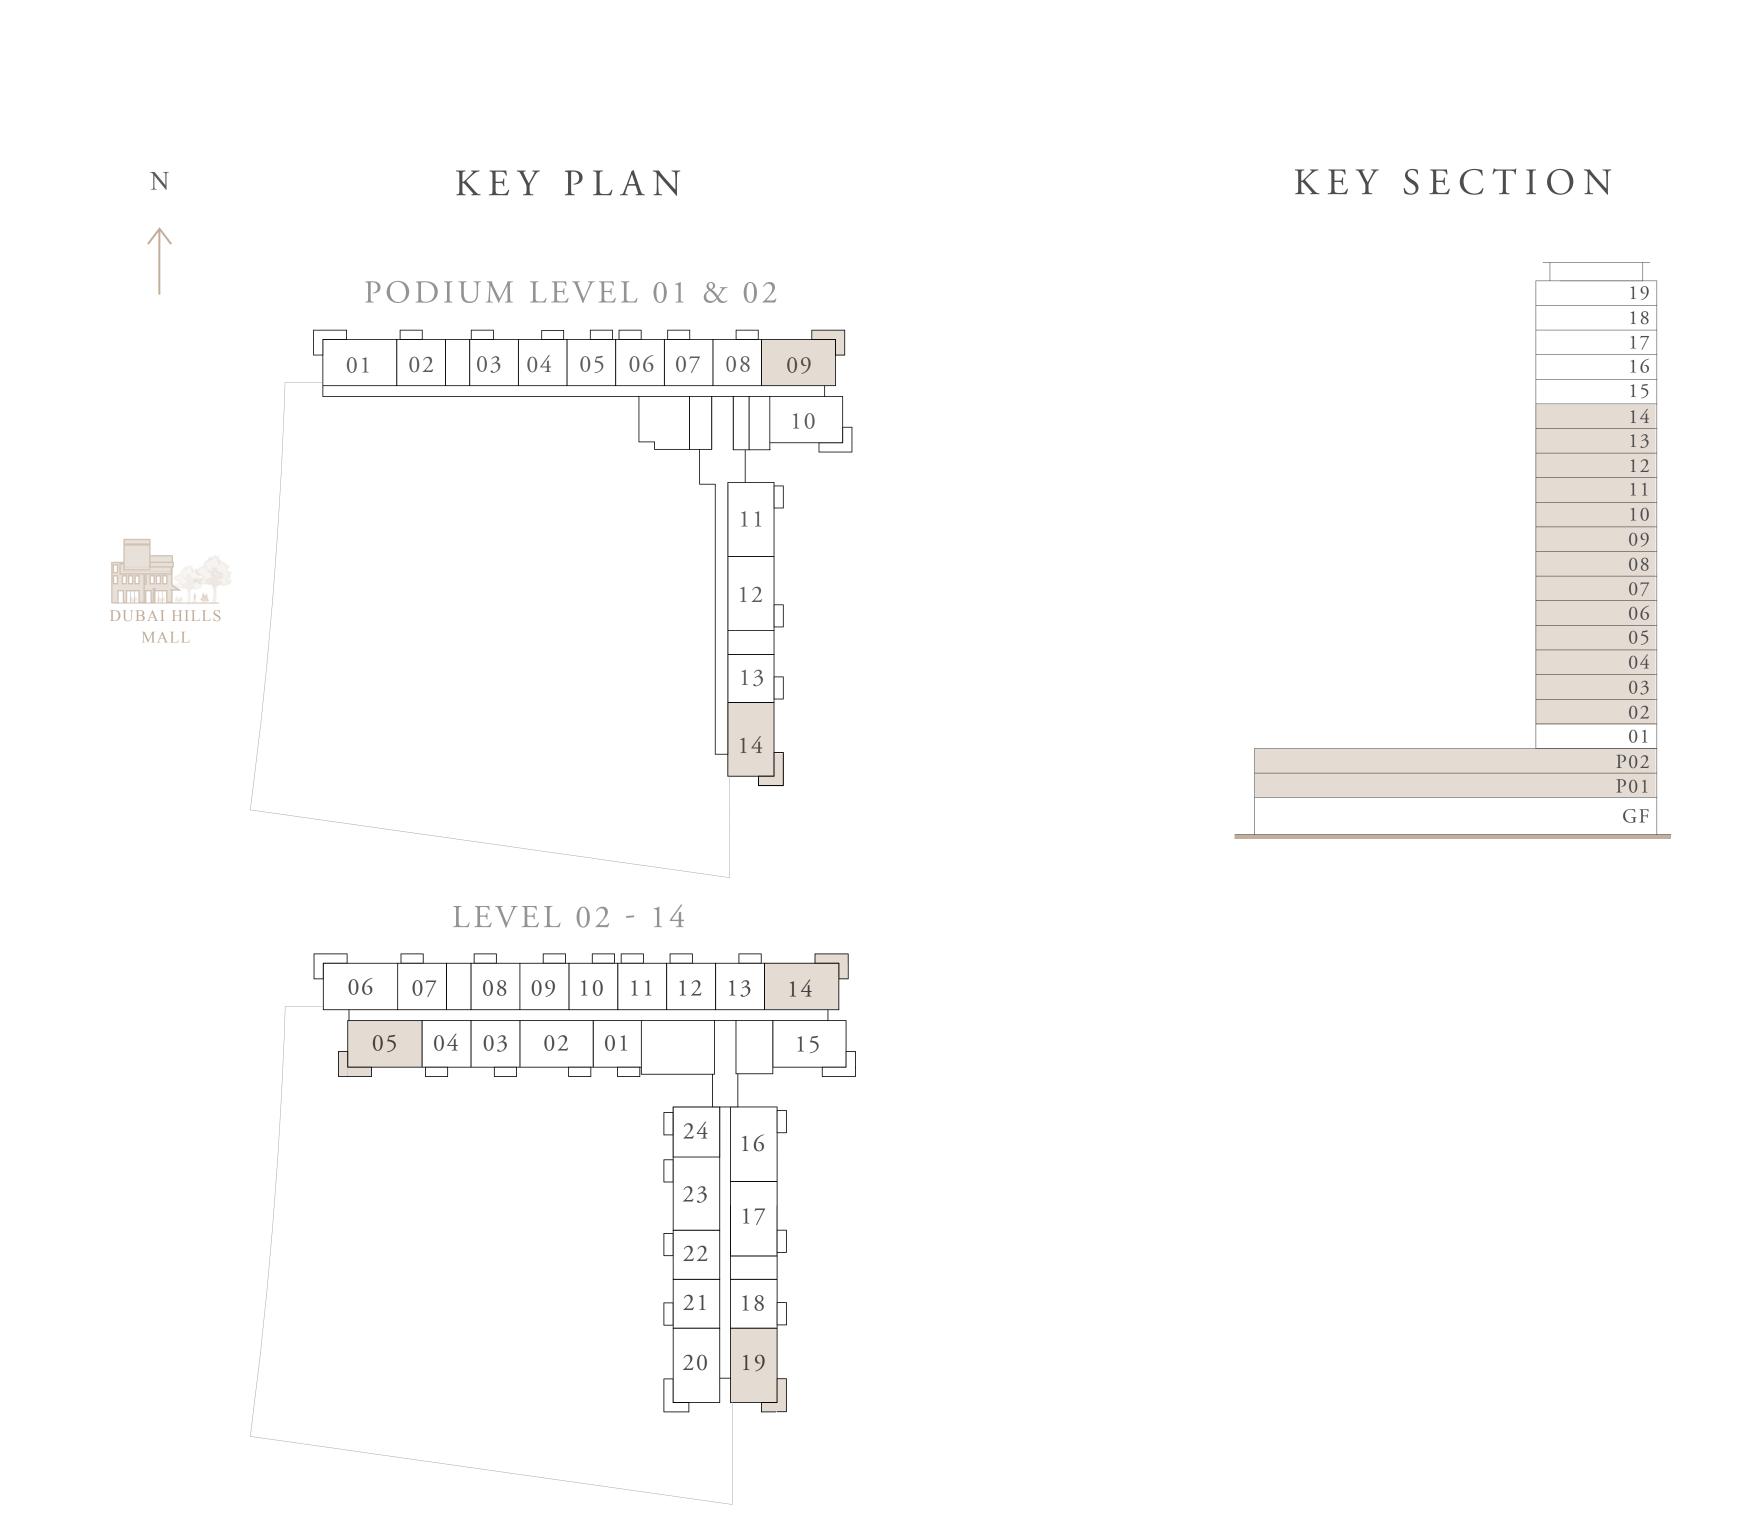

### DUBAI HILLS ESTATE

| PODIUM LEVEL 01 & 02 |                | UNIT 09,14    |
|----------------------|----------------|---------------|
| LEVEL 02-14          |                | UNIT 05,14,19 |
|                      |                |               |
| SUITE AREA           | 927.09 SQ.FT.  | 86.13 SQ.M.   |
| BALCONY AREA         | 145.85 SQ.FT.  | 13.55 SQ.M.   |
| TOTAL AREA           | 1072.95 SQ.FT. | 99.68 SQ.M.   |

UNIT 01

PODIUM LEVEL 01 & 02

| <br>SUITE AREA | 926.88 SQ.FT.  | 86.11 SQ.M. |
|----------------|----------------|-------------|
| BALCONY AREA   | 145.85 SQ.FT.  | 13.55 SQ.M. |
| TOTAL AREA     | 1072.73 SQ.FT. | 99.66 SQ.M. |