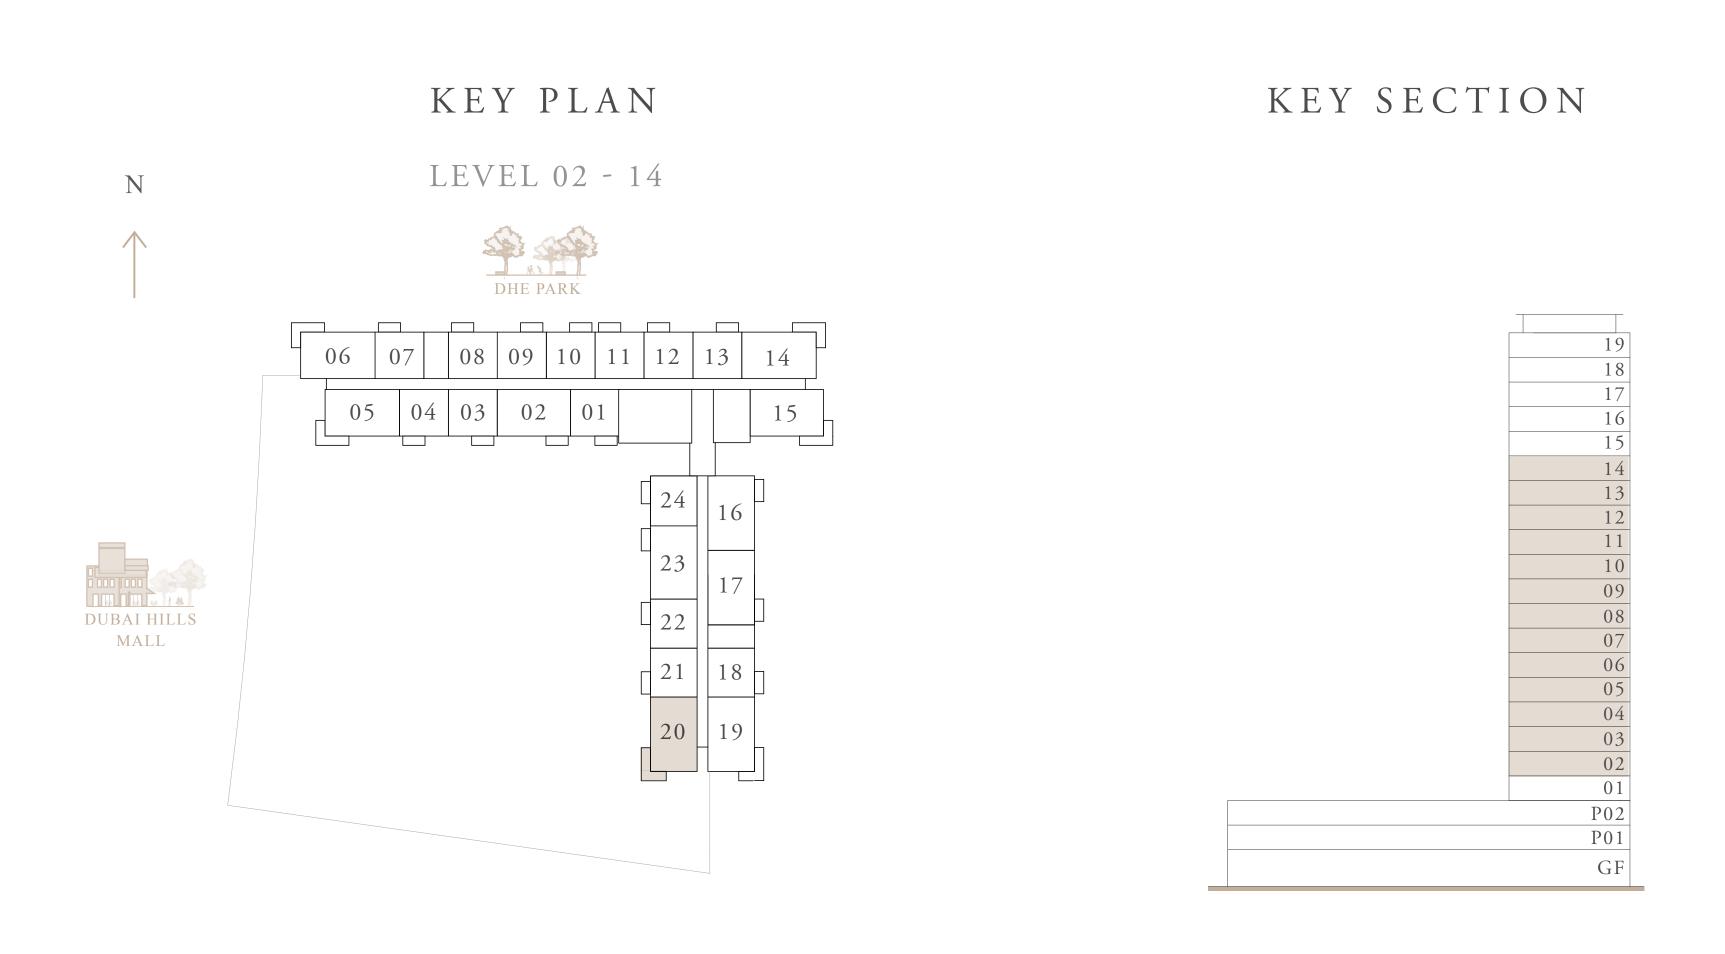

### 1 BEDROOM TYPE 1A

|                  | PODIUM LEVEL 01 & 02                                                                                                     |               | UNIT 04,05,08                                                          |
|------------------|--------------------------------------------------------------------------------------------------------------------------|---------------|------------------------------------------------------------------------|
|                  | LEVEL 02-14                                                                                                              |               | UNIT 09,10,13,22                                                       |
|                  |                                                                                                                          |               |                                                                        |
|                  | SUITE AREA                                                                                                               | 610.09 SQ.FT. | 56.68 SQ.M.                                                            |
|                  | BALCONY AREA                                                                                                             | 65.88 SQ.FT.  | 6.12 SQ.M.                                                             |
|                  | TOTAL AREA                                                                                                               | 675.97 SQ.FT. | 62.80 SQ.M.                                                            |
| N                | KEY PLAN                                                                                                                 |               | KEY SECTION                                                            |
| DUBAI HILLS MALL | PODIUM LEVEL 01 & 02  01 02 03 04 05 06 07 08 09  10  11  12  13  14  05 04 03 02 01 15  24 16  23 17  222  21 18  20 19 |               | 19 18 17 16 15 14 13 12 11 10 09 08 08 07 06 05 04 03 02 01 P02 P01 GF |