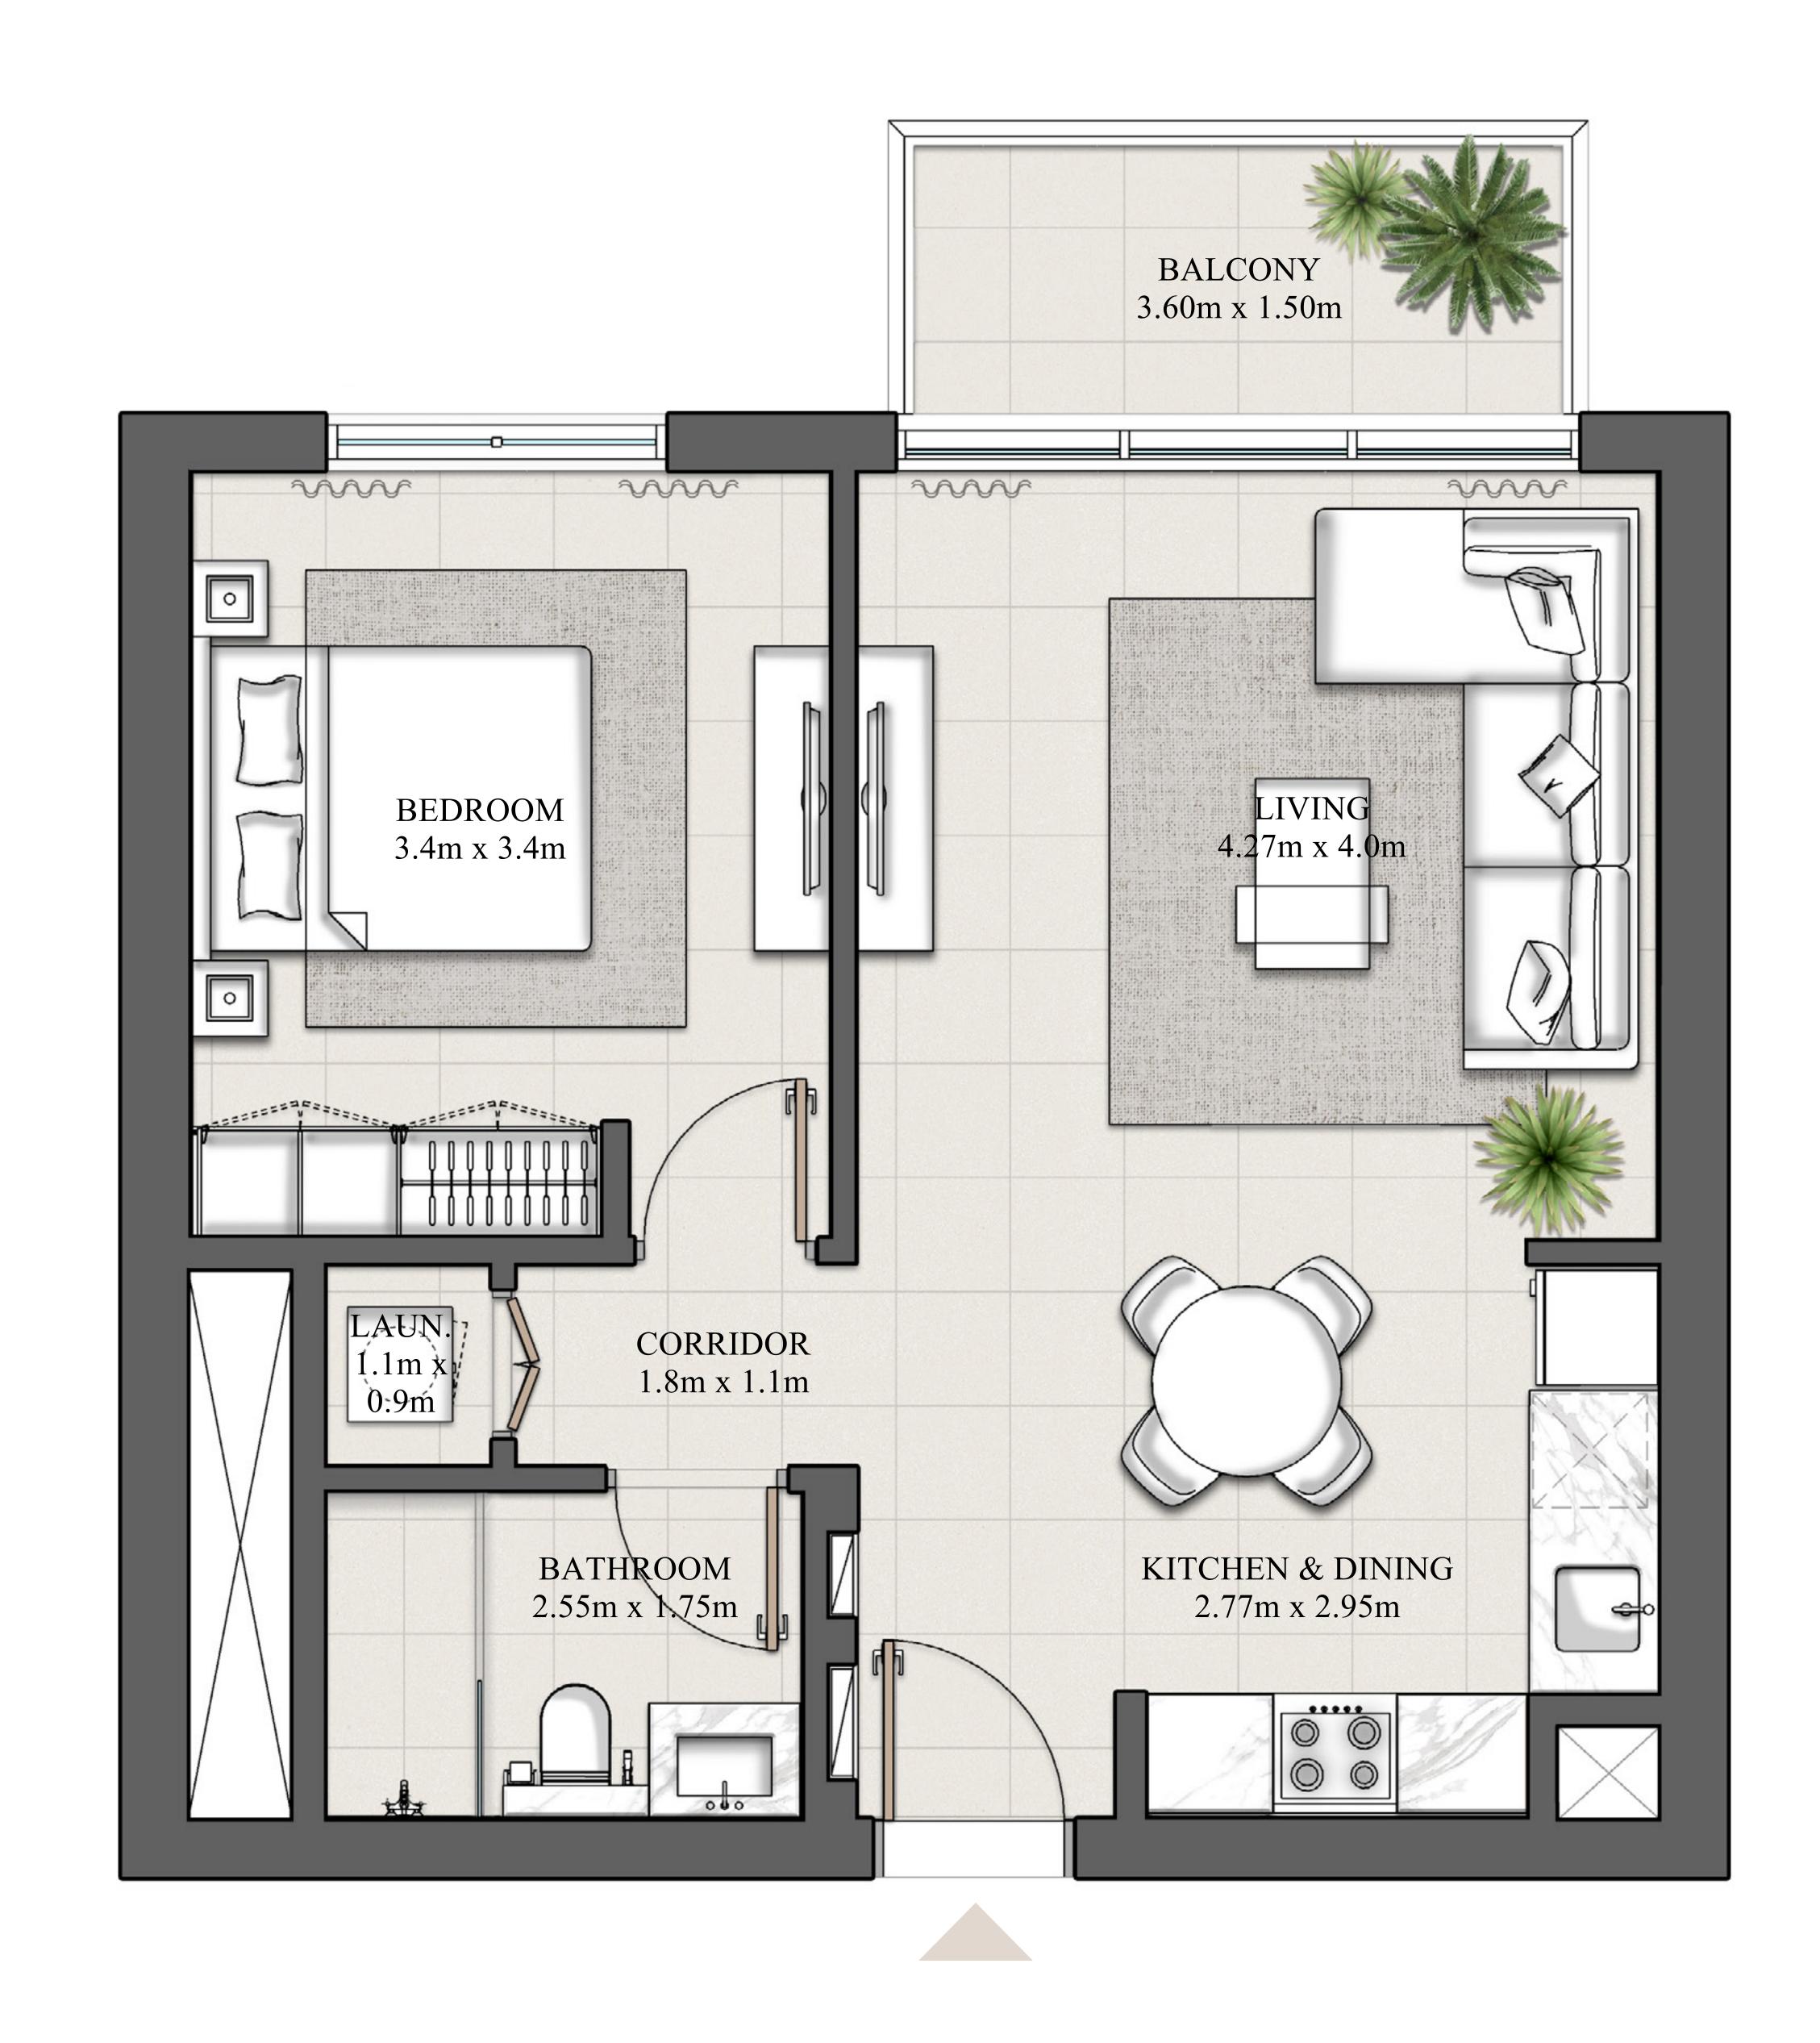

### 1 BEDROOM TYPE 1A

|                  | PODIUM LEVEL 01 & 02                                                                                                     |               | UNIT 04,05,08                                                          |
|------------------|--------------------------------------------------------------------------------------------------------------------------|---------------|------------------------------------------------------------------------|
|                  | LEVEL 02-14                                                                                                              |               | UNIT 09,10,13,22                                                       |
|                  |                                                                                                                          |               |                                                                        |
|                  | SUITE AREA                                                                                                               | 610.09 SQ.FT. | 56.68 SQ.M.                                                            |
|                  | BALCONY AREA                                                                                                             | 65.88 SQ.FT.  | 6.12 SQ.M.                                                             |
|                  | TOTAL AREA                                                                                                               | 675.97 SQ.FT. | 62.80 SQ.M.                                                            |
| N                | KEY PLAN                                                                                                                 |               | KEY SECTION                                                            |
| DUBAI HILLS MALL | PODIUM LEVEL 01 & 02  01 02 03 04 05 06 07 08 09  10  11  12  13  14  05 04 03 02 01 15  24 16  23 17  222  21 18  20 19 |               | 19 18 17 16 15 14 13 12 11 10 09 08 08 07 06 05 04 03 02 01 P02 P01 GF |