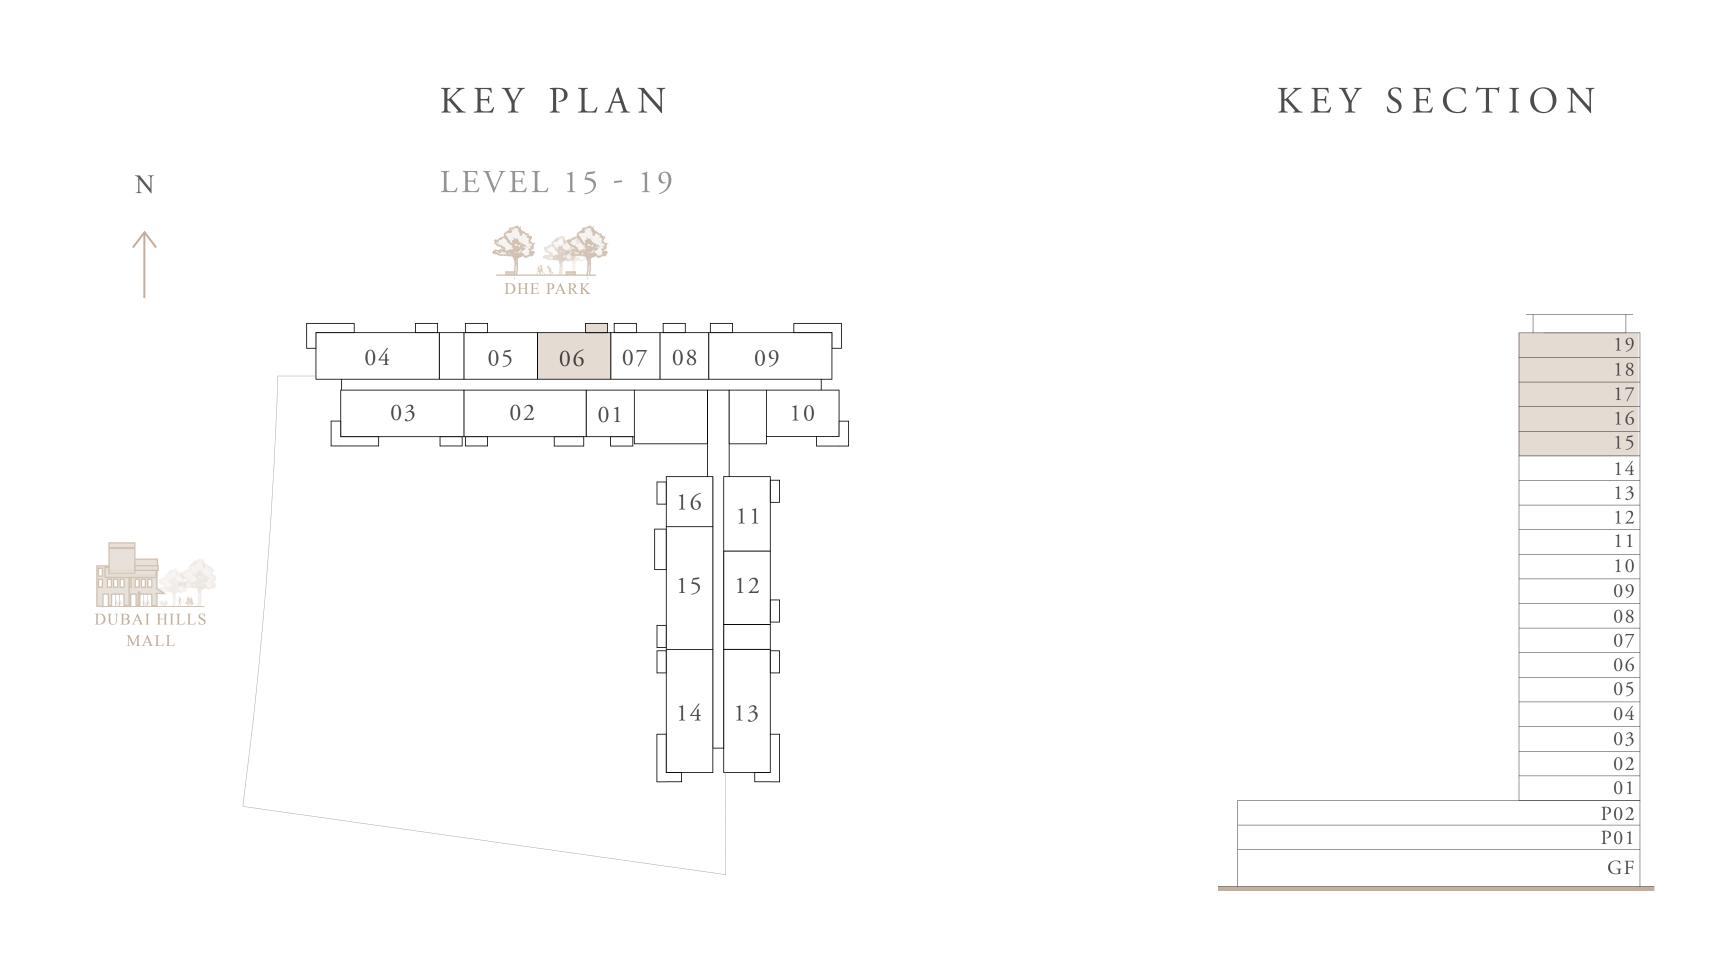

### 1 BEDROOM TYPE 4A

| LEVEL 15-19 | UNIT 1 | 6 |
|-------------|--------|---|
|             |        |   |

| SUITE AREA   | 610.53 SQ.FT. | 56.72 SQ.M. |
|--------------|---------------|-------------|
| BALCONY AREA | 64.47 SQ.FT.  | 5.99 SQ.M.  |
| TOTAL AREA   | 675.00 SQ.FT. | 62.71 SQ.M. |

### 1 BEDROOM TYPE 4B

LEVEL 15-19 UNIT 01

| SUITE AREA   | 610.53 SQ.FT. | 56.72 SQ.M. |
|--------------|---------------|-------------|
| BALCONY AREA | 64.48 SQ.FT.  | 5.99 SQ.M.  |
| TOTAL AREA   | 675.01 SQ.FT. | 62.71 SQ.M. |