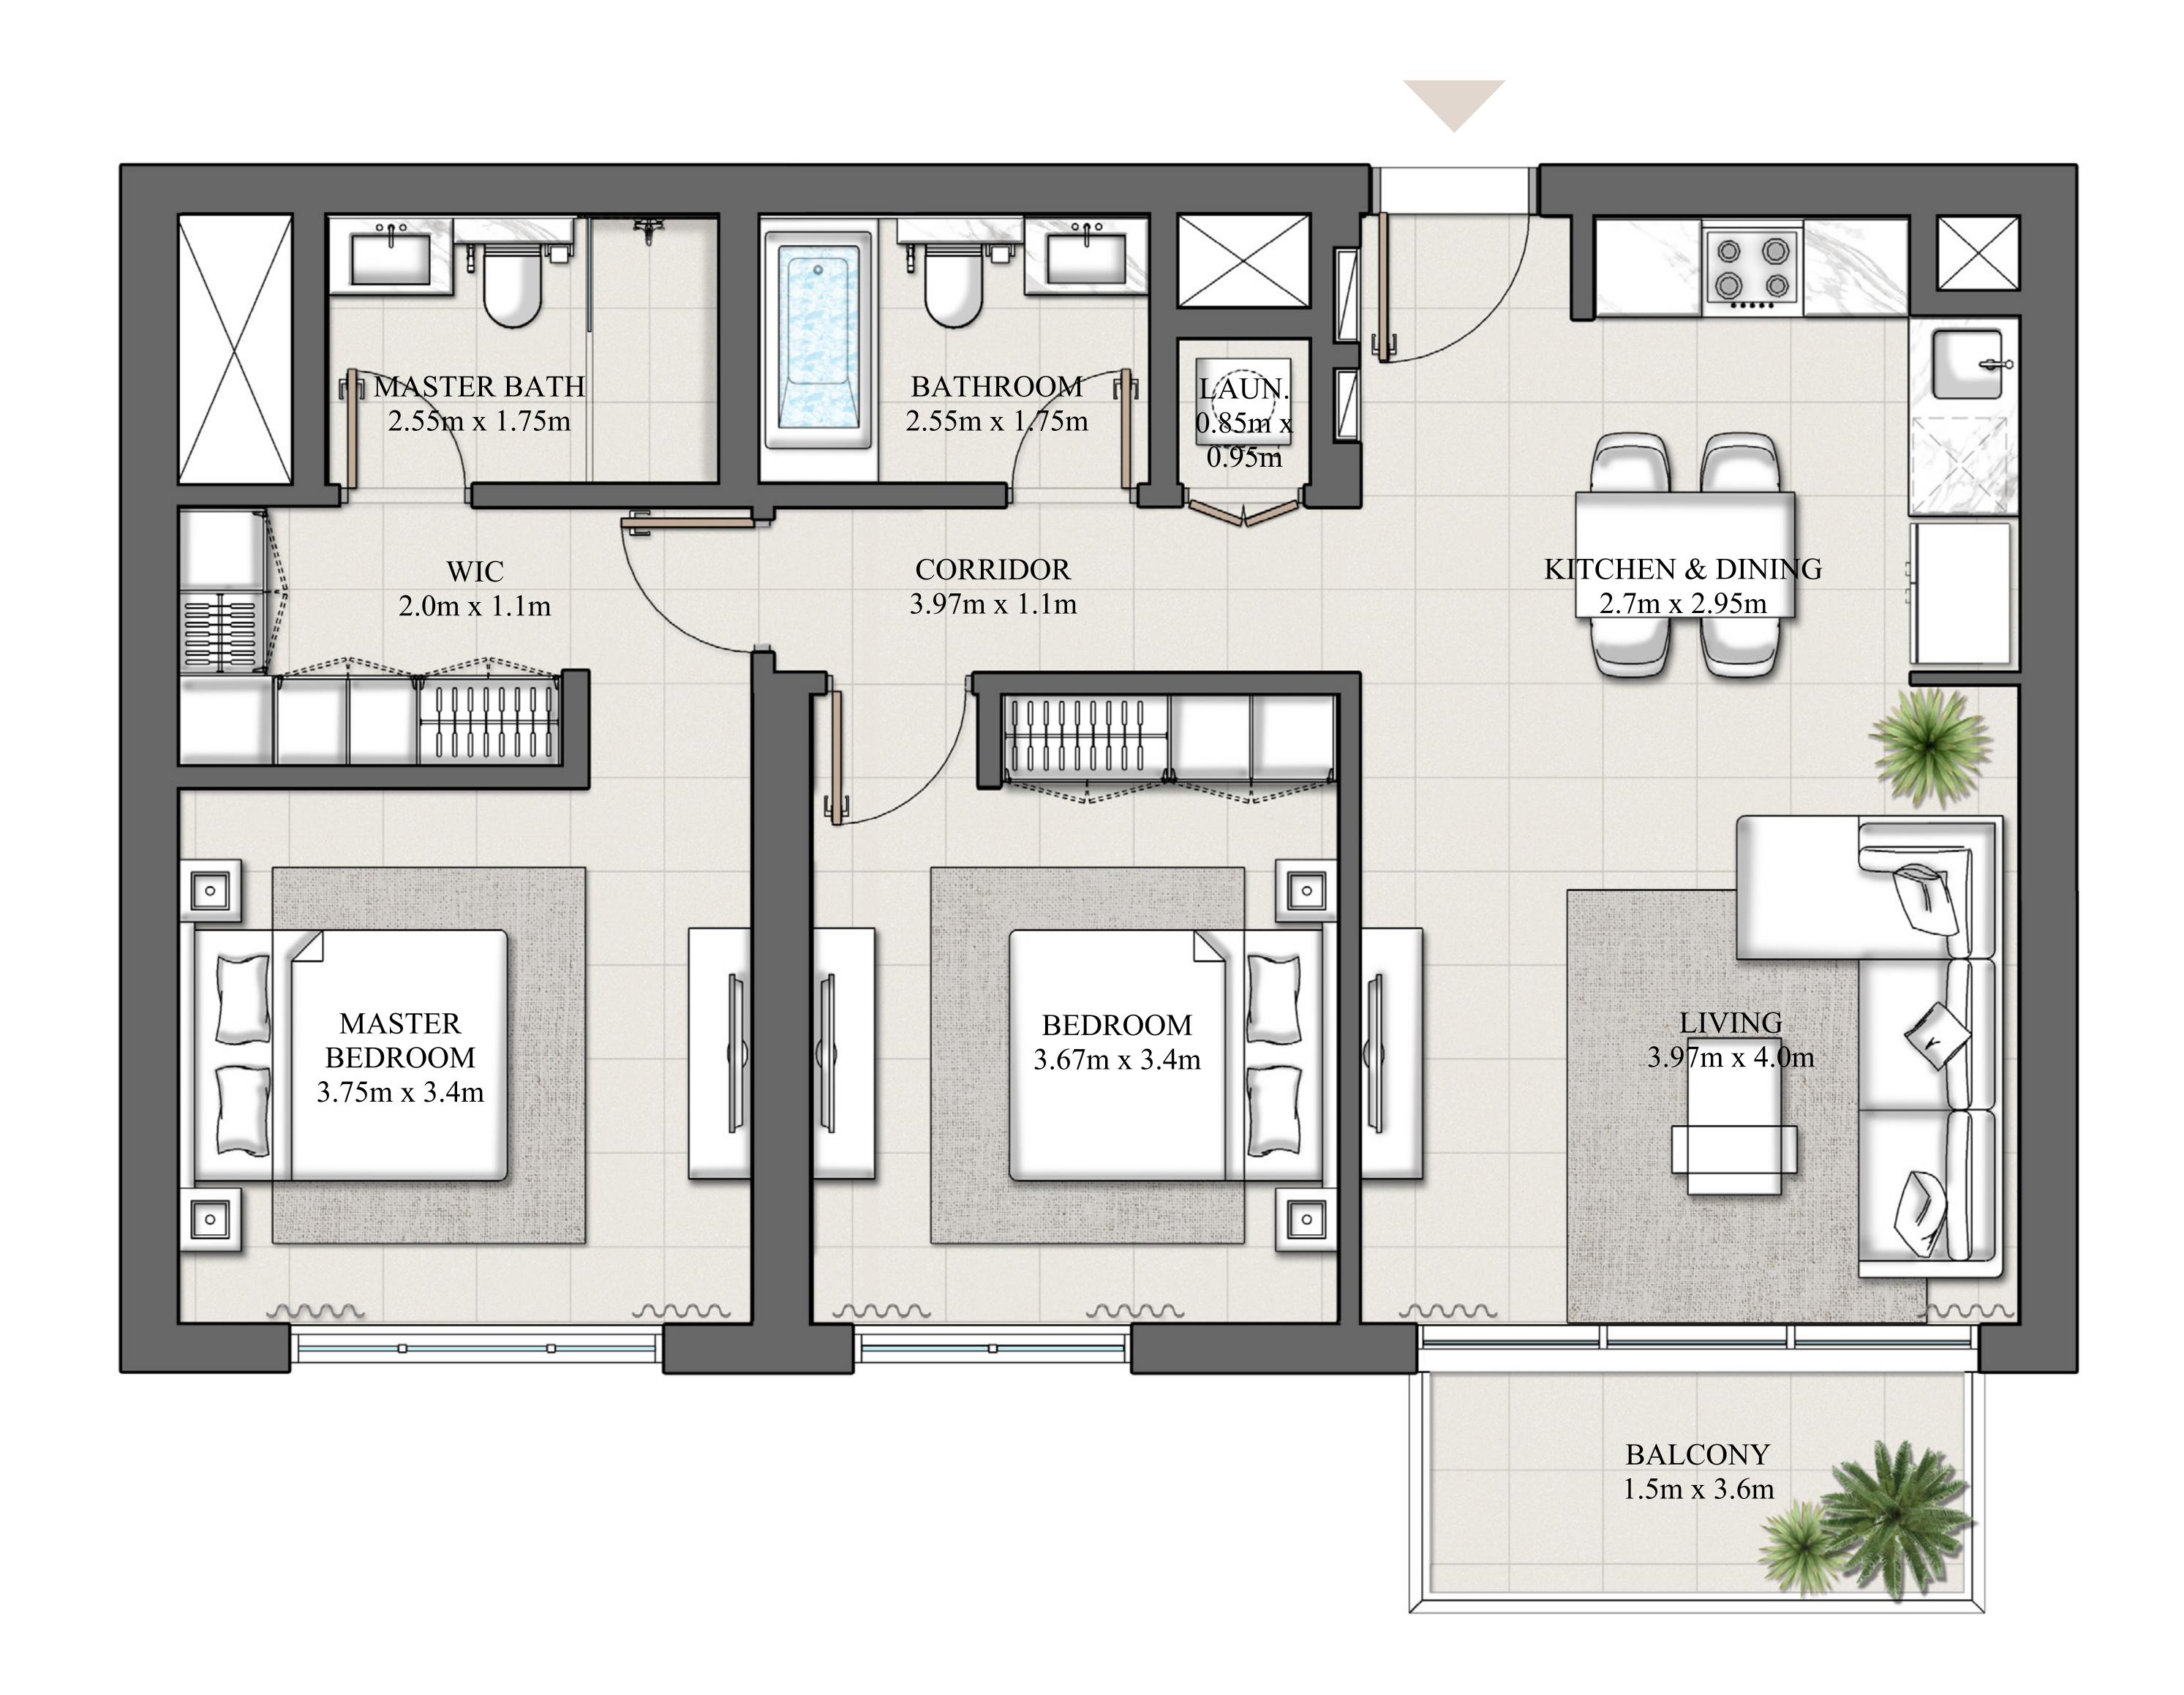

### 1 BEDROOM TYPE 4A

| LEVEL 15-19 | UNIT 1 | 6 |
|-------------|--------|---|
|             |        |   |

| SUITE AREA   | 610.53 SQ.FT. | 56.72 SQ.M. |
|--------------|---------------|-------------|
| BALCONY AREA | 64.47 SQ.FT.  | 5.99 SQ.M.  |
| TOTAL AREA   | 675.00 SQ.FT. | 62.71 SQ.M. |