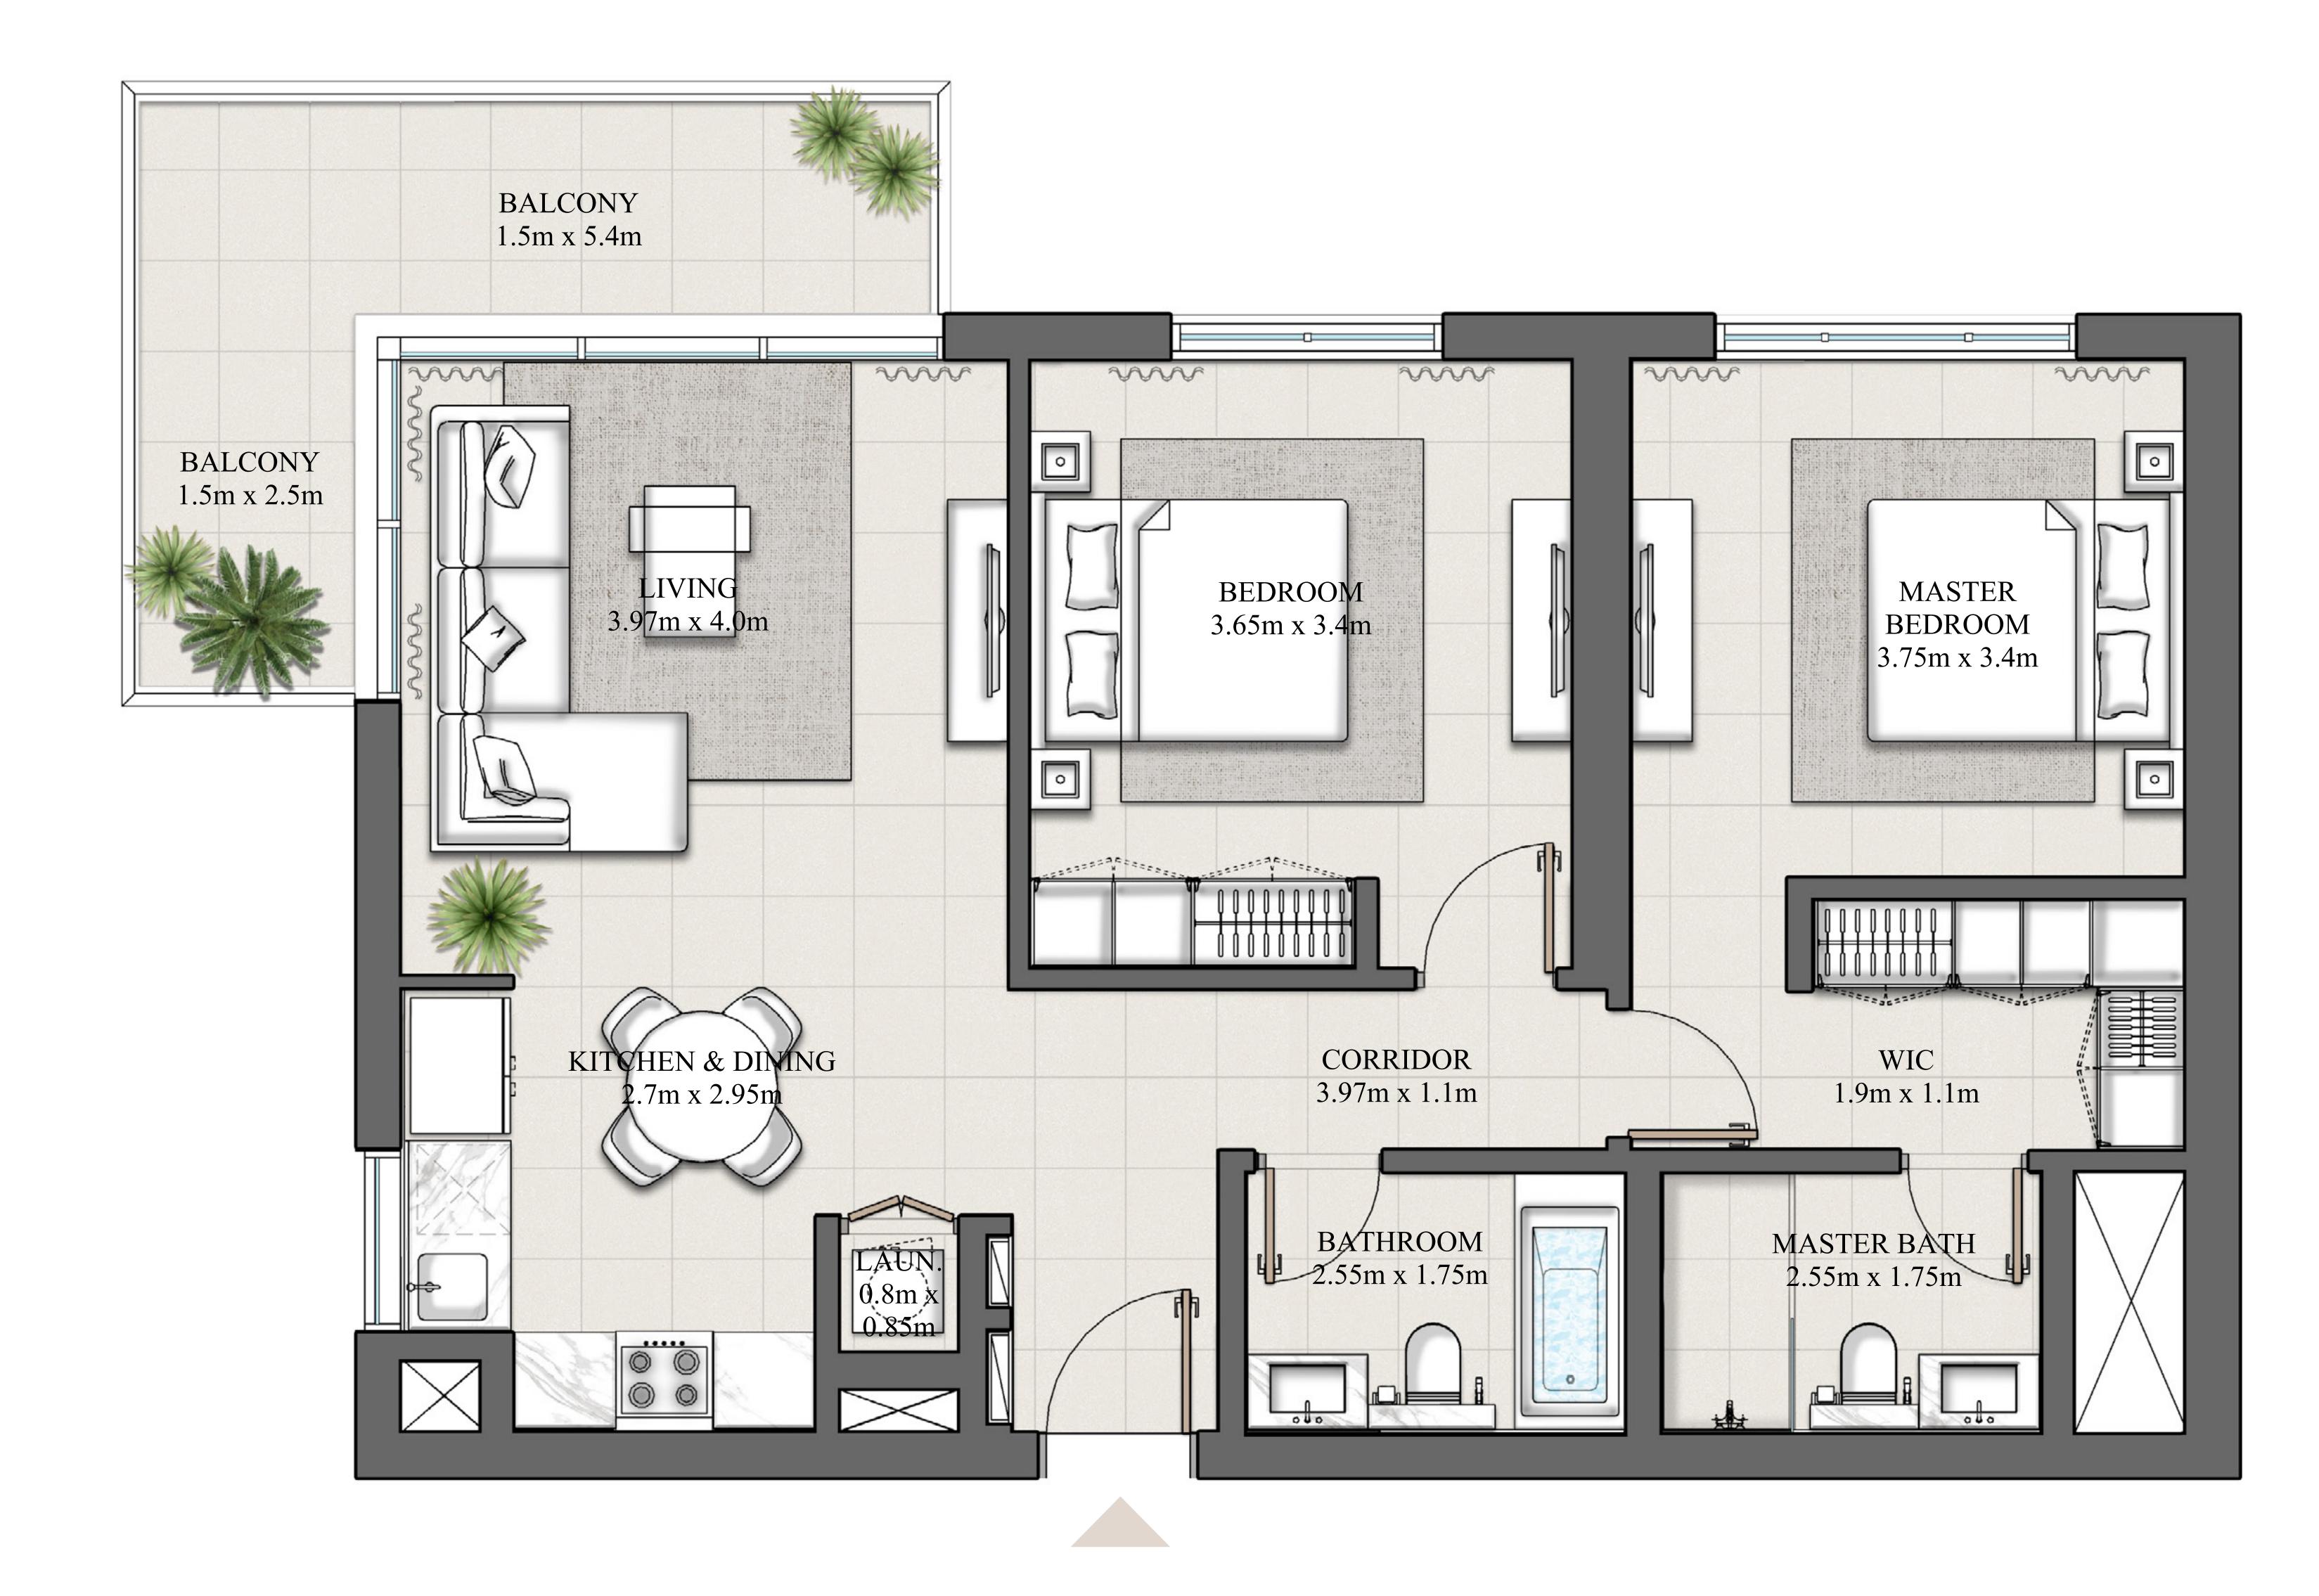

|                |             |
|   | SUITE AREA          | 927.09 SQ.FT.  | 86.13 SQ.M. |
|   | BALCONY AREA        | 145.85 SQ.FT.  | 13.55 SQ.M. |
|   | TOTAL AREA          | 1072.95 SQ.FT. | 99.68 SQ.M. |









DUBAI HILLS ESTATE

| LEVEL 02-14  |                | UNIT 15     |   |
|--------------|----------------|-------------|---|
| SUITE AREA   | 927.74 SQ.FT.  | 86.19 SQ.M. |   |
| BALCONY AREA | 145.85 SQ.FT.  | 13.55 SQ.M. | _ |
| TOTAL AREA   | 1073.59 SQ.FT. | 99.74 SQ.M. |   |









### DUBAI HILLS ESTATE

| LEVEL 02-14  |                | UNIT 20     |   |
|--------------|----------------|-------------|---|
| SUITE AREA   | 927.20 SQ.FT.  | 86.14 SQ.M. |   |
| BALCONY AREA | 145.42 SQ.FT.  | 13.51 SQ.M. | _ |
| TOTAL AREA   | 1072.62 SQ.FT. | 99.65 SQ.M. |   |









DUBAI HILLS ESTATE

| LEVEL 15-19  |                | UNIT 10     |   |
|--------------|----------------|-------------|---|
|              |                |             |   |
| SUITE AREA   | 927.31 SQ.FT.  | 86.15 SQ.M. | _ |
| BALCONY AREA | 141.11 SQ.FT.  | 13.11 SQ.M. | _ |
| TOTAL AREA   | 1068.42 SQ.FT. | 99.26 SQ.M. |   |











PODIUM LEVEL 01 & 02

UNIT 11

| SUIT  | E AREA  | 930.11 SQ.FT. | 86.41 SQ.M. |
|-------|---------|---------------|-------------|
| BALCO | NY AREA | 68.24 SQ.FT.  | 6.34 SQ.M.  |
| ТОТА  | L AREA  | 998.35 SQ.FT. | 92.75 SQ.M. |











LEVEL 02-14 UNIT 16

| SUITE AREA   | 930.00 SQ.FT. | 86.40 SQ.M. |
|--------------|---------------|-------------|
| BALCONY AREA | 68.35 SQ.FT.  | 6.35 SQ.M.  |
| TOTAL AREA   | 998.35 SQ.FT. | 92.75 SQ.M. |