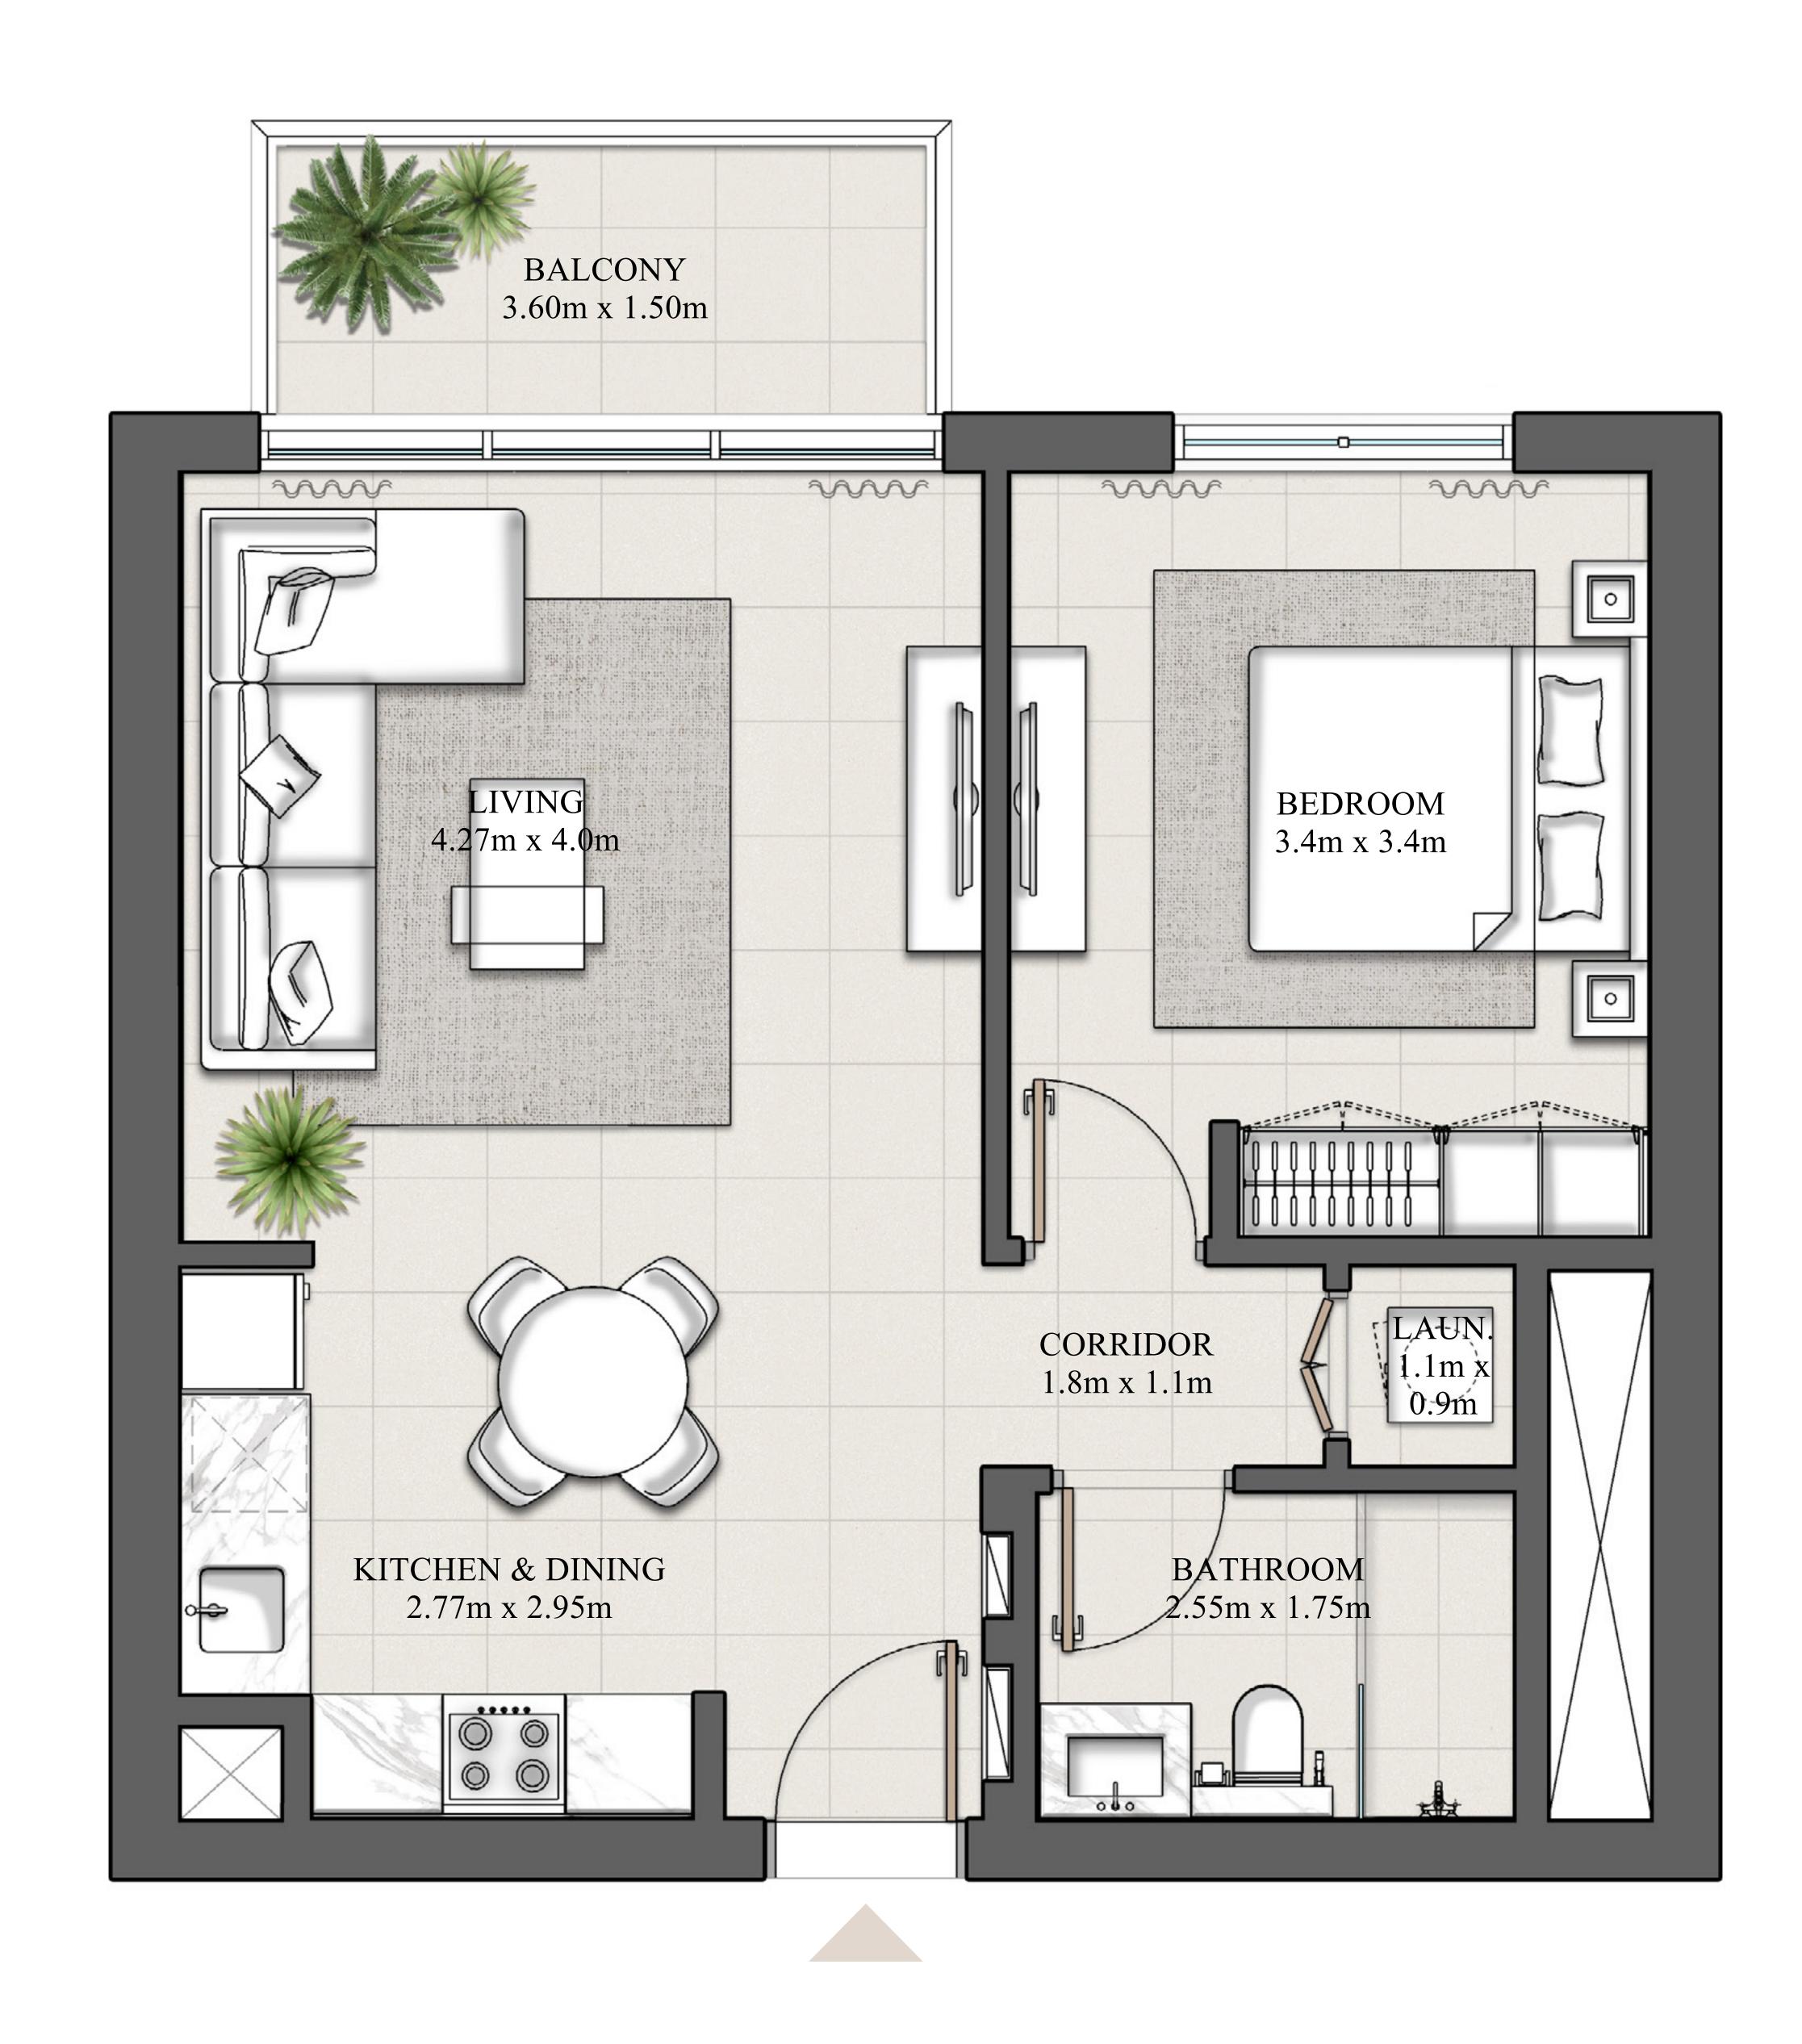

### 1 BEDROOM TYPE 4A

| LEVEL 15-19 | UNIT 1 | 6 |
|-------------|--------|---|
|             |        |   |

| SUITE AREA   | 610.53 SQ.FT. | 56.72 SQ.M. |
|--------------|---------------|-------------|
| BALCONY AREA | 64.47 SQ.FT.  | 5.99 SQ.M.  |
| TOTAL AREA   | 675.00 SQ.FT. | 62.71 SQ.M. |