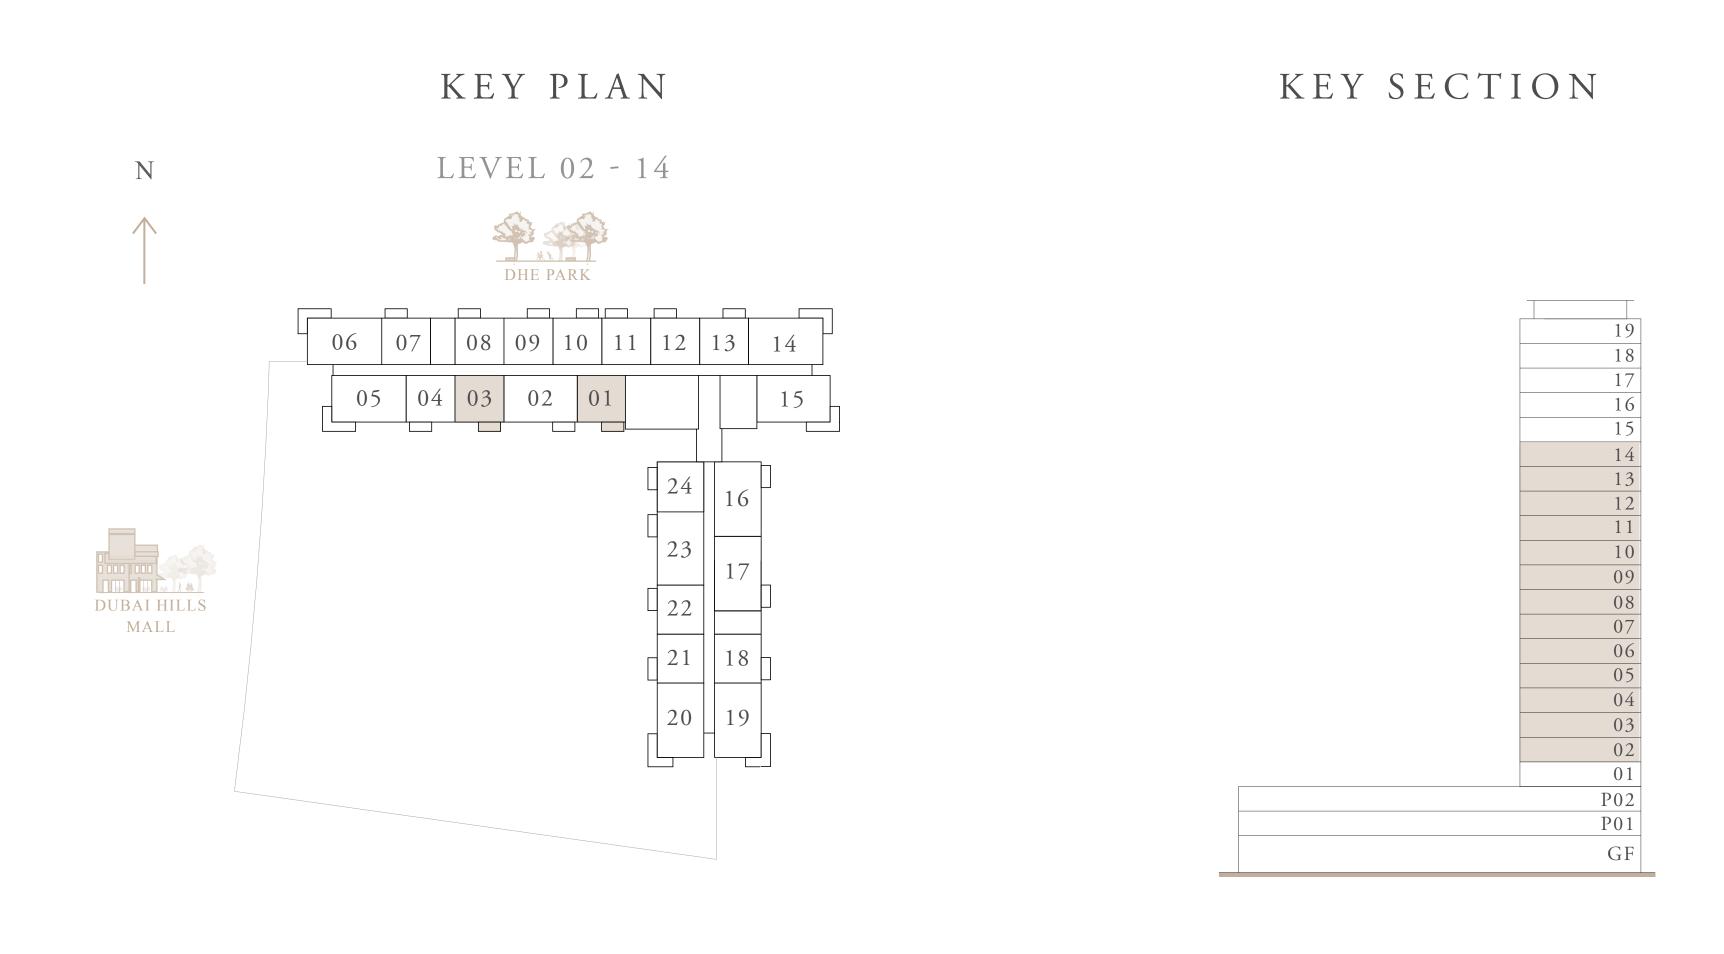

### 1 BEDROOM TYPE 1A

|                  | PODIUM LEVEL 01 & 02                                                                                                     |               | UNIT 04,05,08                                                          |
|------------------|--------------------------------------------------------------------------------------------------------------------------|---------------|------------------------------------------------------------------------|
|                  | LEVEL 02-14                                                                                                              |               | UNIT 09,10,13,22                                                       |
|                  |                                                                                                                          |               |                                                                        |
|                  | SUITE AREA                                                                                                               | 610.09 SQ.FT. | 56.68 SQ.M.                                                            |
|                  | BALCONY AREA                                                                                                             | 65.88 SQ.FT.  | 6.12 SQ.M.                                                             |
|                  | TOTAL AREA                                                                                                               | 675.97 SQ.FT. | 62.80 SQ.M.                                                            |
| N                | KEY PLAN                                                                                                                 |               | KEY SECTION                                                            |
| DUBAI HILLS MALL | PODIUM LEVEL 01 & 02  01 02 03 04 05 06 07 08 09  10  11  12  13  14  05 04 03 02 01 15  24 16  23 17  222  21 18  20 19 |               | 19 18 17 16 15 14 13 12 11 10 09 08 08 07 06 05 04 03 02 01 P02 P01 GF |