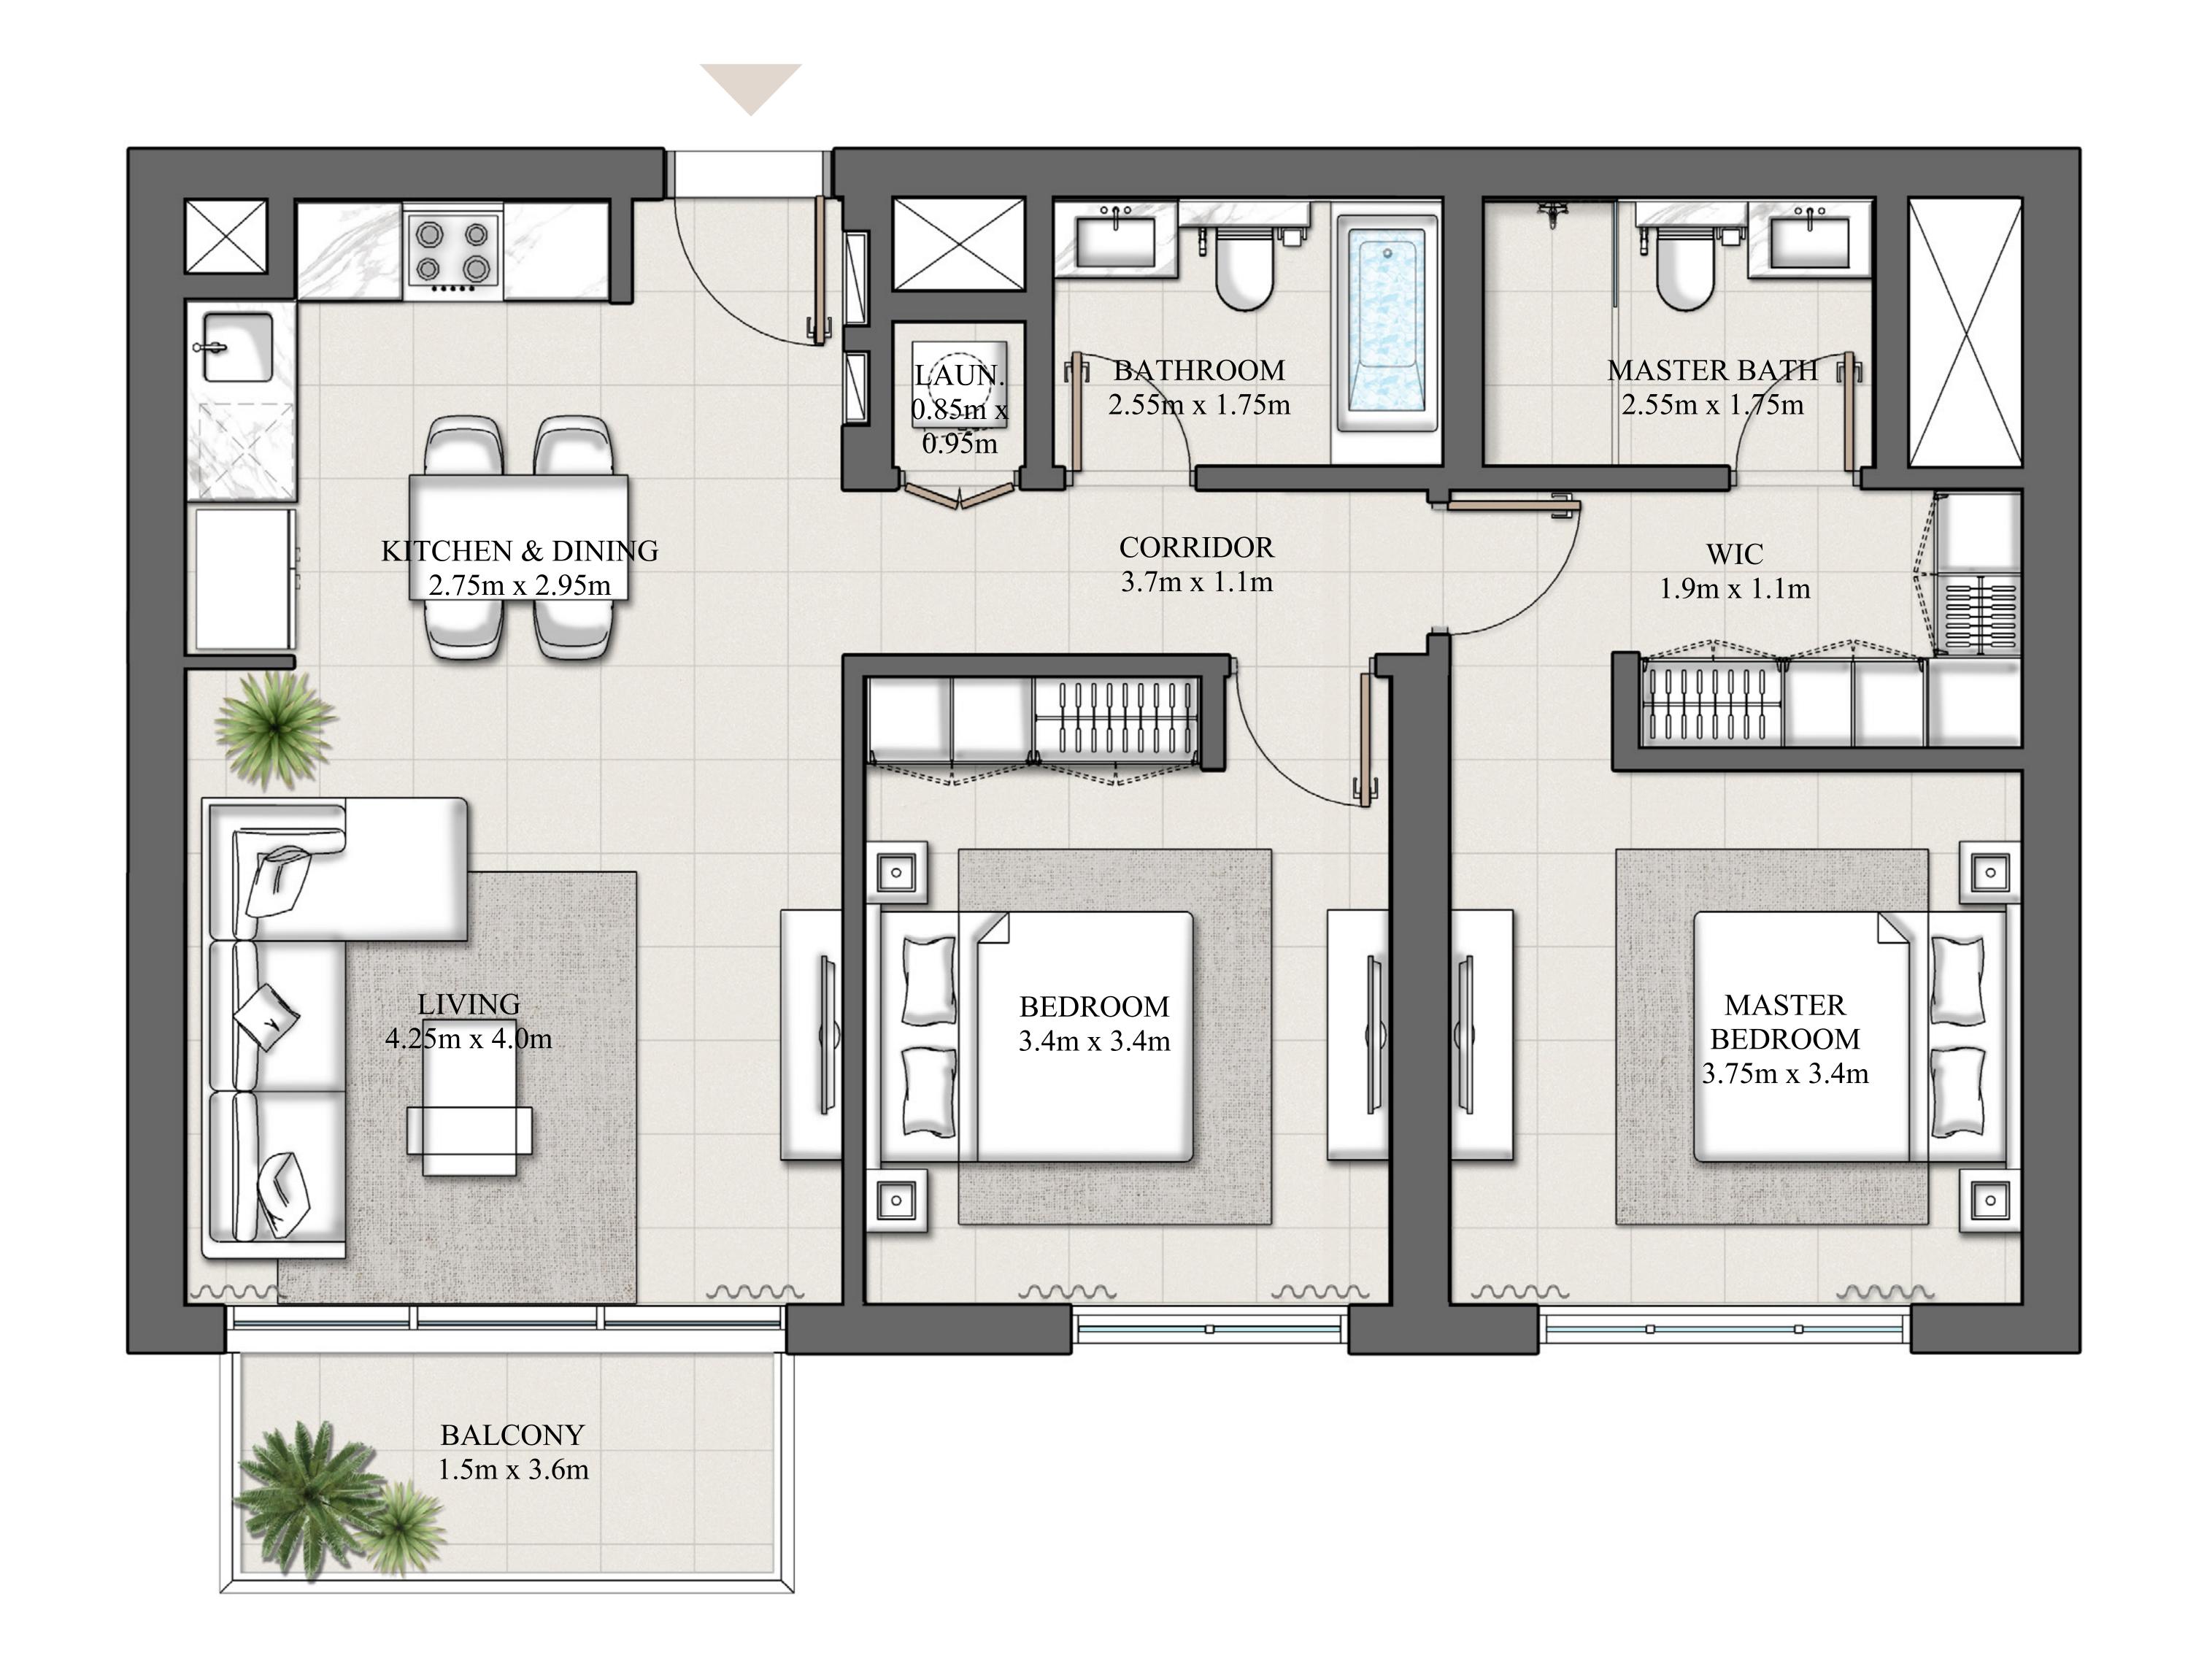

PODIUM LEVEL 01 & 02

UNIT 11

| SUIT  | E AREA  | 930.11 SQ.FT. | 86.41 SQ.M. |
|-------|---------|---------------|-------------|
| BALCO | NY AREA | 68.24 SQ.FT.  | 6.34 SQ.M.  |
| ТОТА  | L AREA  | 998.35 SQ.FT. | 92.75 SQ.M. |