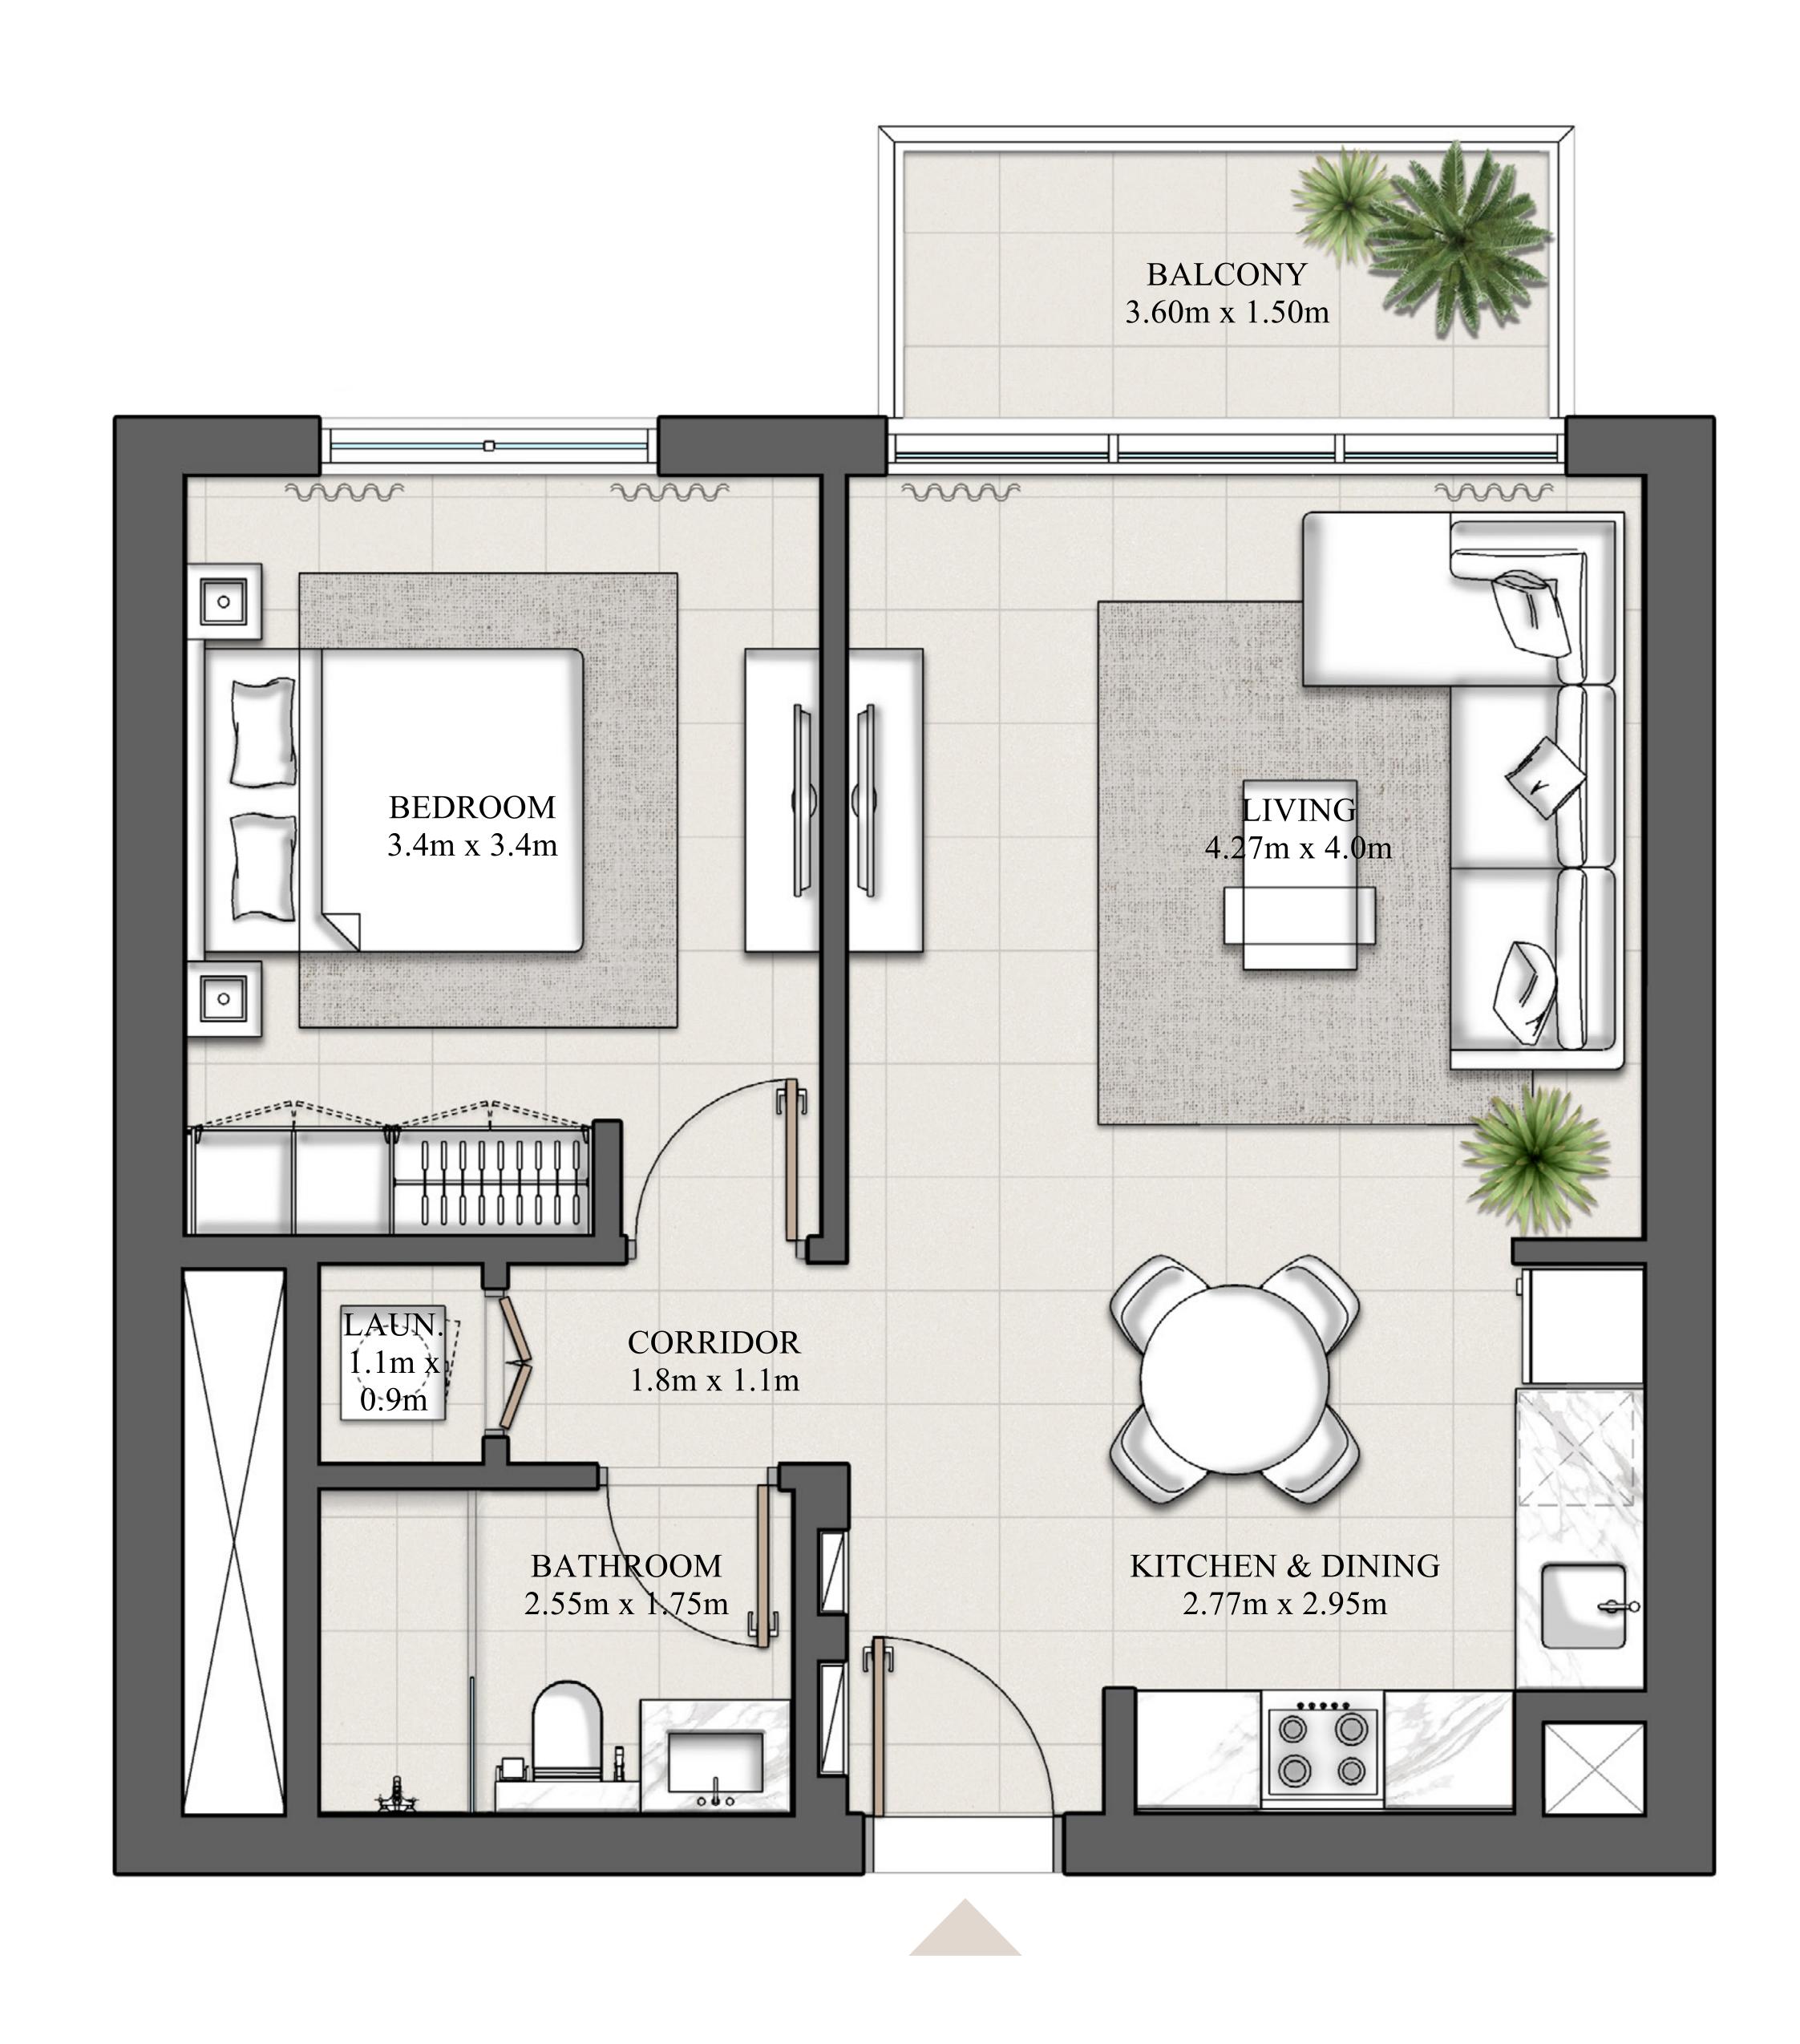

| 65.88 SQ.FT.  | 6.12 SQ.M.                                                             |
|                  | TOTAL AREA                                                                                                               | 675.97 SQ.FT. | 62.80 SQ.M.                                                            |
| N                | KEY PLAN                                                                                                                 |               | KEY SECTION                                                            |
| DUBAI HILLS MALL | PODIUM LEVEL 01 & 02  01 02 03 04 05 06 07 08 09  10  11  12  13  14  05 04 03 02 01 15  24 16  23 17  222  21 18  20 19 |               | 19 18 17 16 15 14 13 12 11 10 09 08 08 07 06 05 04 03 02 01 P02 P01 GF |







DUBAI HILLS ESTATE

### 1 BEDROOM TYPE 1B









DUBAI HILLS ESTATE

### 1 BEDROOM TYPE 2A

|                     | PODIUM LEVEL 01 & 02                                                      | 2             | UNIT 13                                                                |
|---------------------|---------------------------------------------------------------------------|---------------|------------------------------------------------------------------------|
|                     | LEVEL 02-14                                                               |               | UNIT 04,18                                                             |
|                     |                                                                           |               |