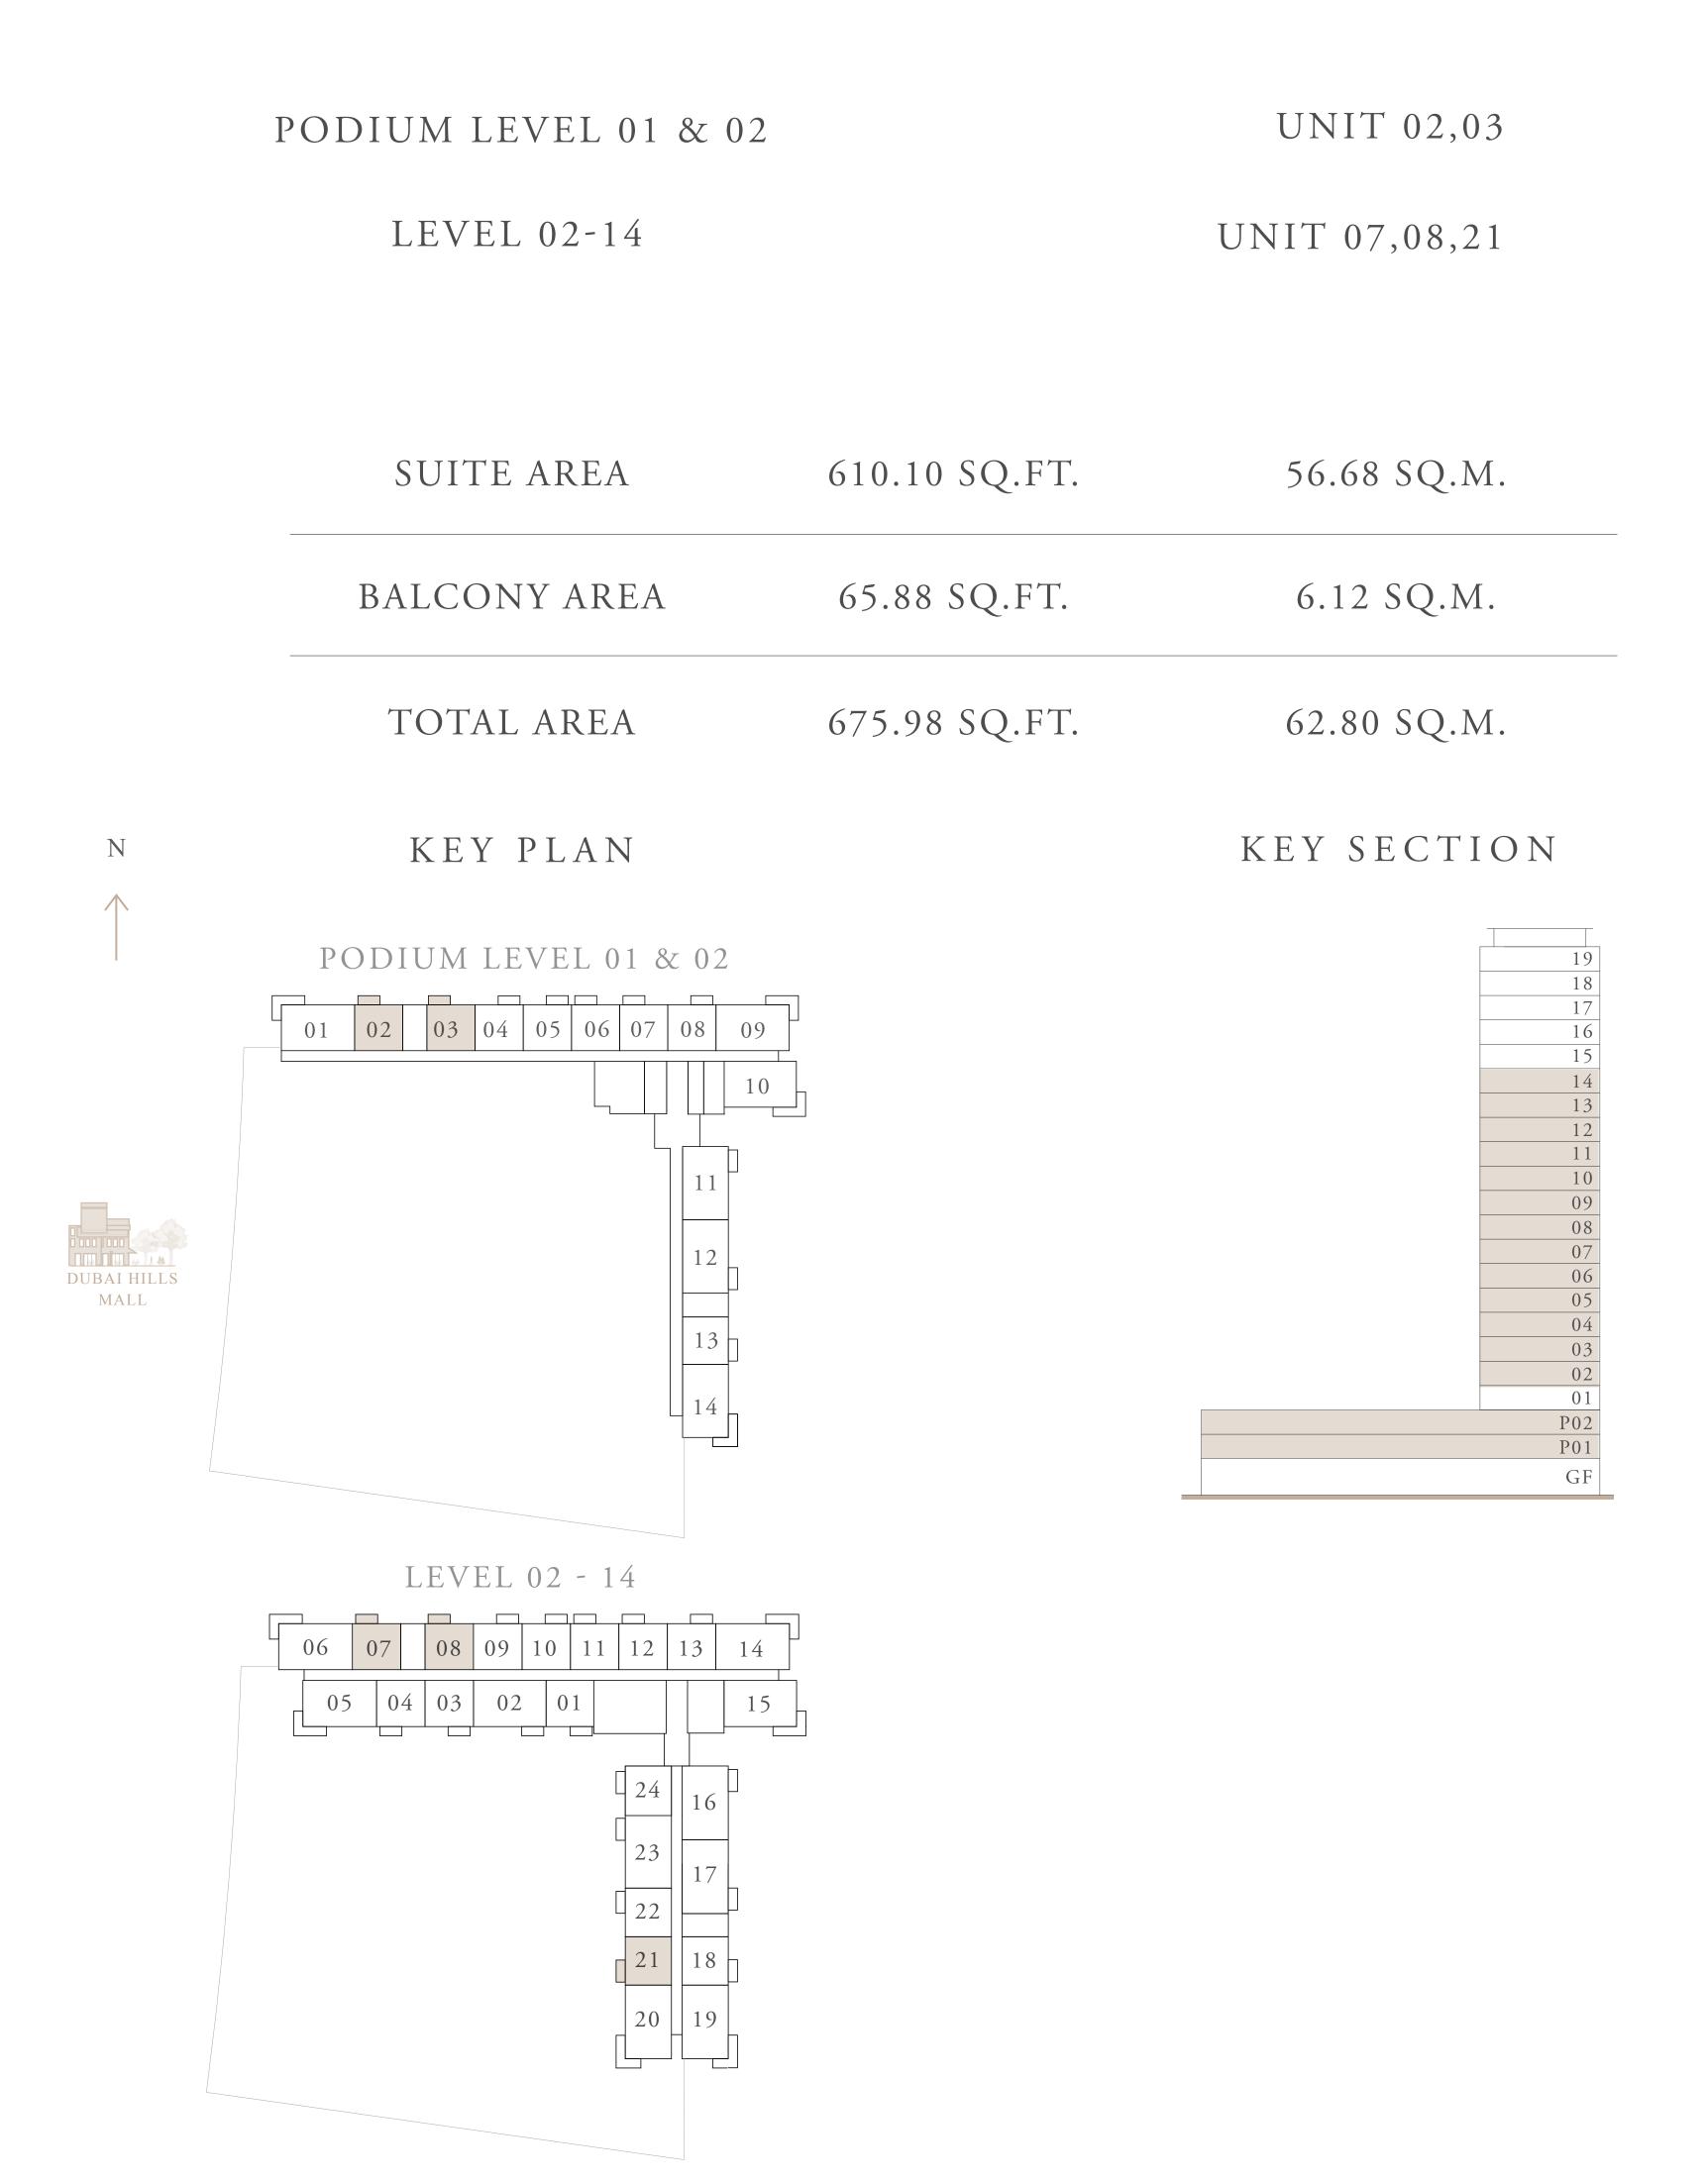

### 1 BEDROOM TYPE 1A

|                  | PODIUM LEVEL 01 & 02                                                                                                     |               | UNIT 04,05,08                                                          |
|------------------|--------------------------------------------------------------------------------------------------------------------------|---------------|------------------------------------------------------------------------|
|                  | LEVEL 02-14                                                                                                              |               | UNIT 09,10,13,22                                                       |
|                  |                                                                                                                          |               |                                                                        |
|                  | SUITE AREA                                                                                                               | 610.09 SQ.FT. | 56.68 SQ.M.                                                            |
|                  | BALCONY AREA                                                                                                             | 65.88 SQ.FT.  | 6.12 SQ.M.                                                             |
|                  | TOTAL AREA                                                                                                               | 675.97 SQ.FT. | 62.80 SQ.M.                                                            |
| N                | KEY PLAN                                                                                                                 |               | KEY SECTION                                                            |
| DUBAI HILLS MALL | PODIUM LEVEL 01 & 02  01 02 03 04 05 06 07 08 09  10  11  12  13  14  05 04 03 02 01 15  24 16  23 17  222  21 18  20 19 |               | 19 18 17 16 15 14 13 12 11 10 09 08 08 07 06 05 04 03 02 01 P02 P01 GF |