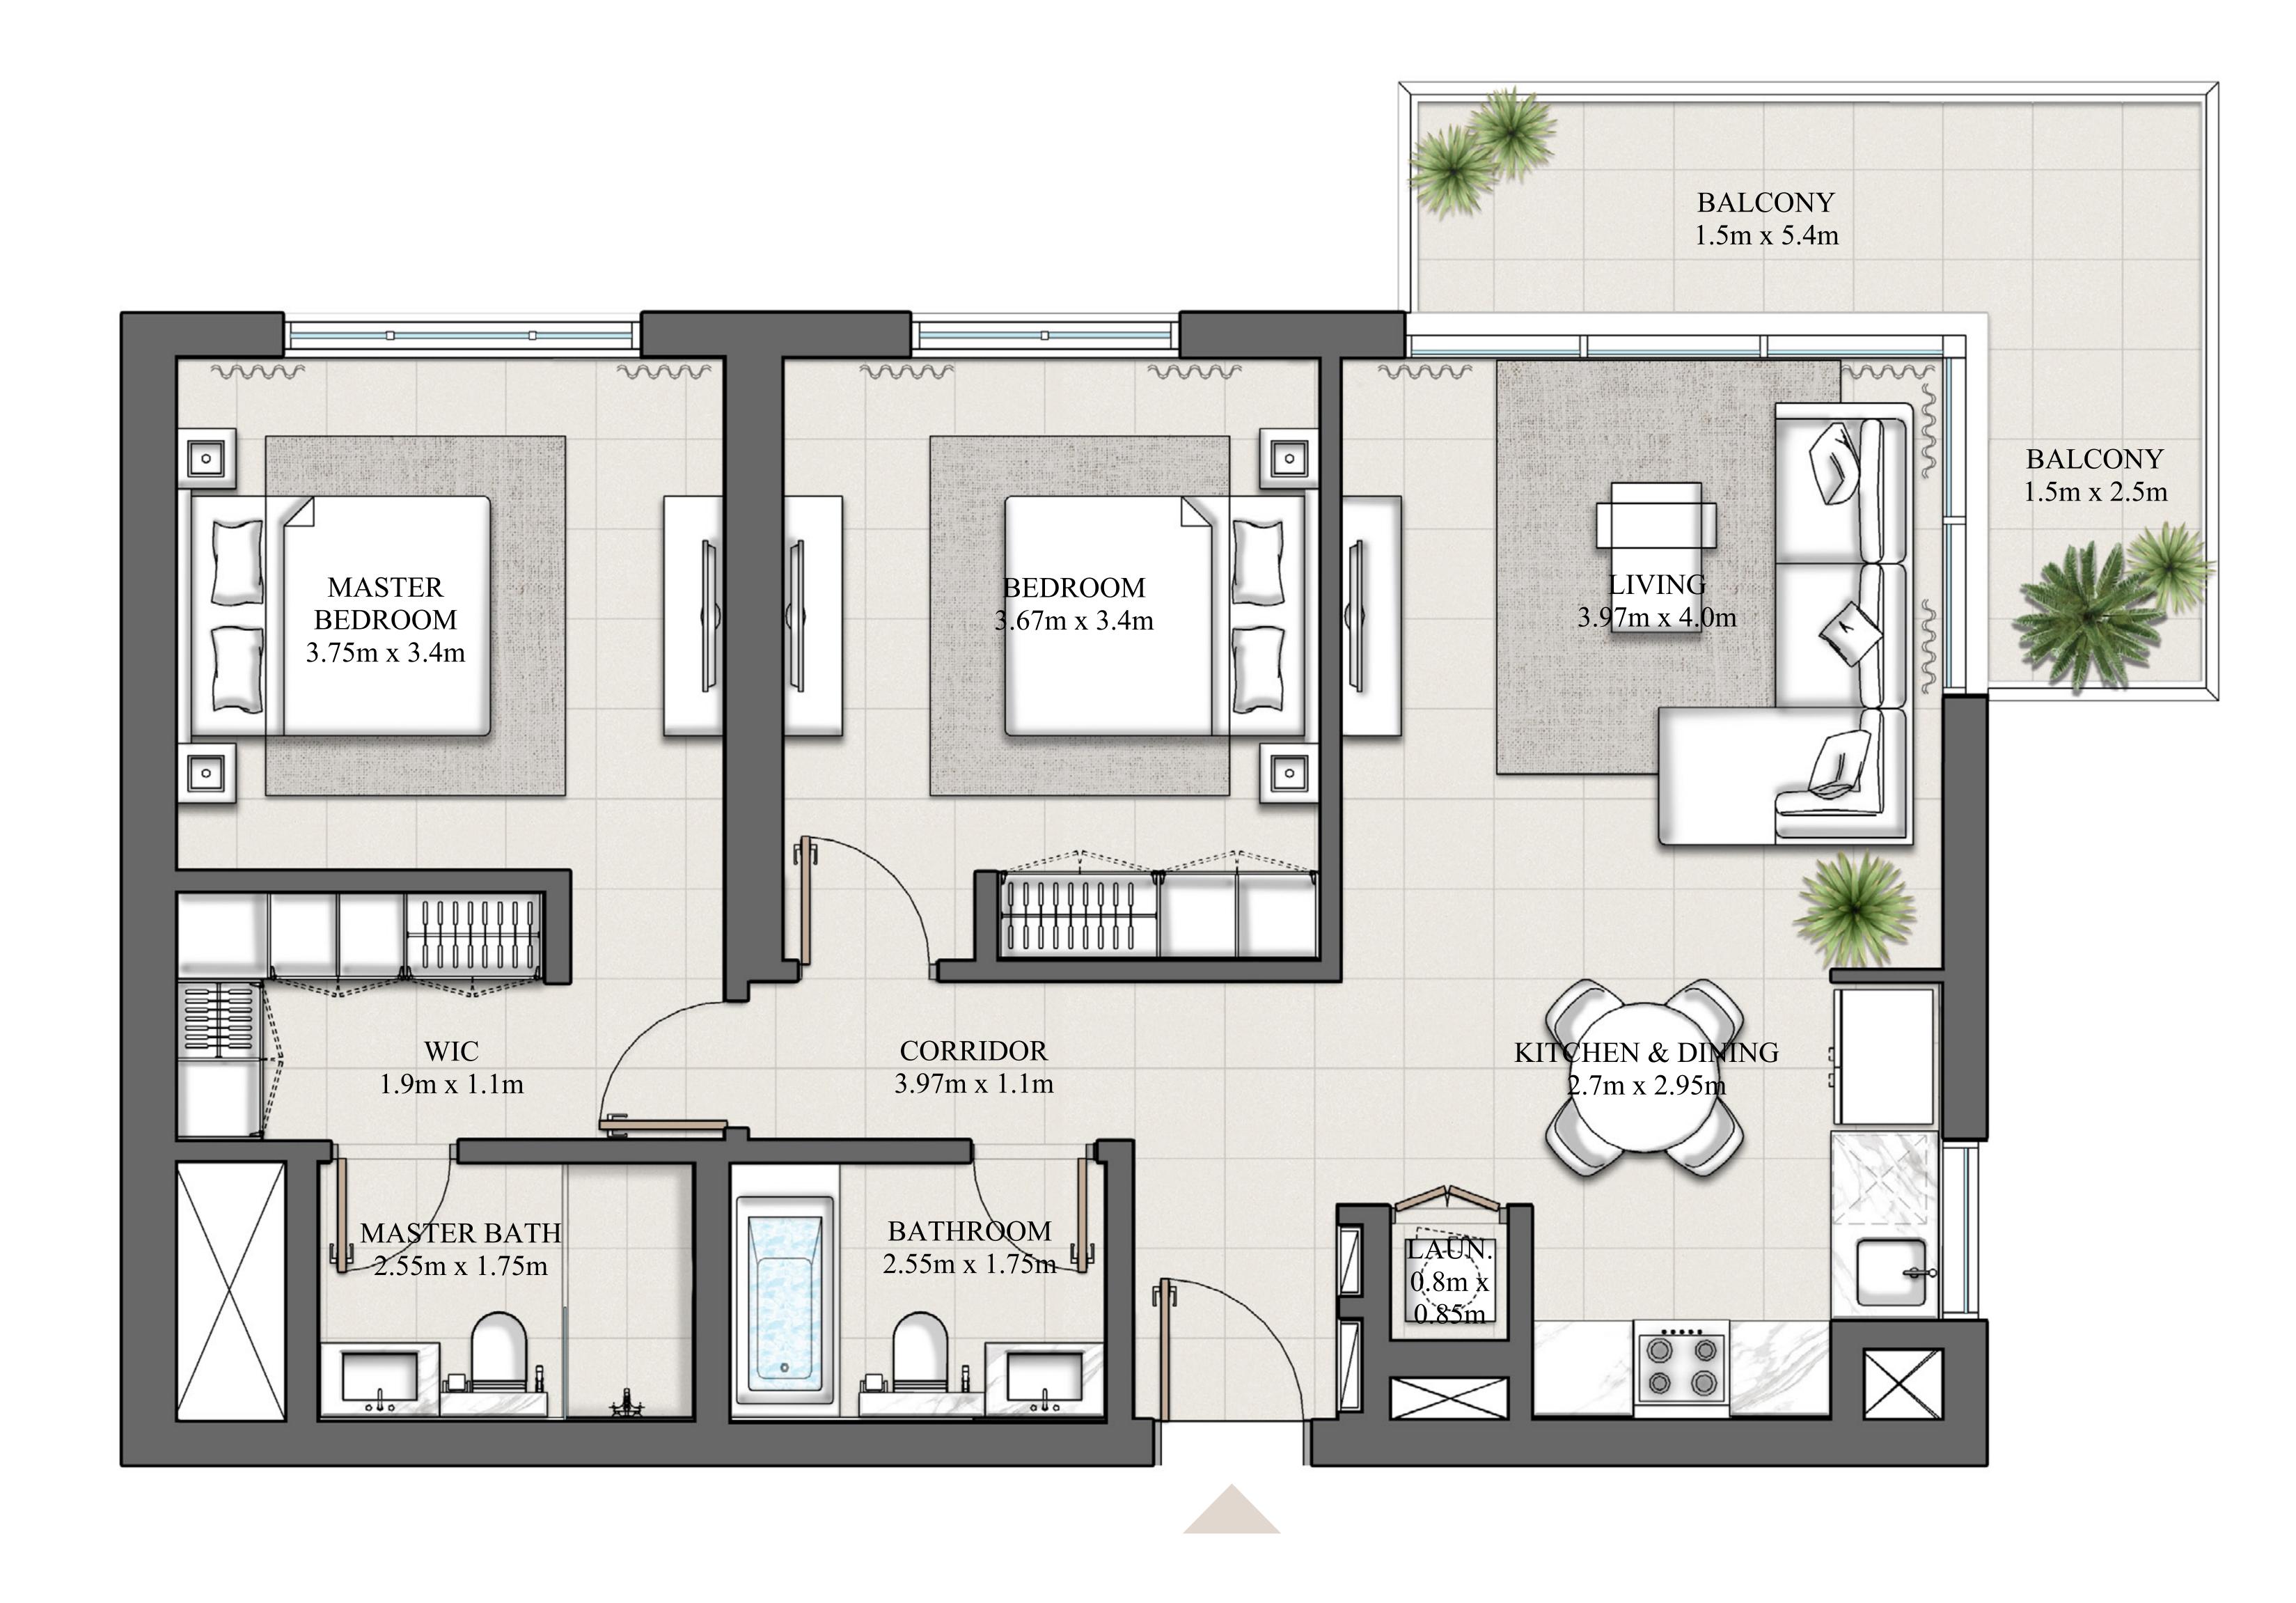

### DUBAI HILLS ESTATE

| PODIUM LEVEL 01 & 02 |                | UNIT 09,14    |
|----------------------|----------------|---------------|
| LEVEL 02-14          |                | UNIT 05,14,19 |
|                      |                |               |
| SUITE AREA           | 927.09 SQ.FT.  | 86.13 SQ.M.   |
| BALCONY AREA         | 145.85 SQ.FT.  | 13.55 SQ.M.   |
| TOTAL AREA           | 1072.95 SQ.FT. | 99.68 SQ.M.   |

UNIT 01

PODIUM LEVEL 01 & 02

| <br>SUITE AREA | 926.88 SQ.FT.  | 86.11 SQ.M. |
|----------------|----------------|-------------|
| BALCONY AREA   | 145.85 SQ.FT.  | 13.55 SQ.M. |
| TOTAL AREA     | 1072.73 SQ.FT. | 99.66 SQ.M. |