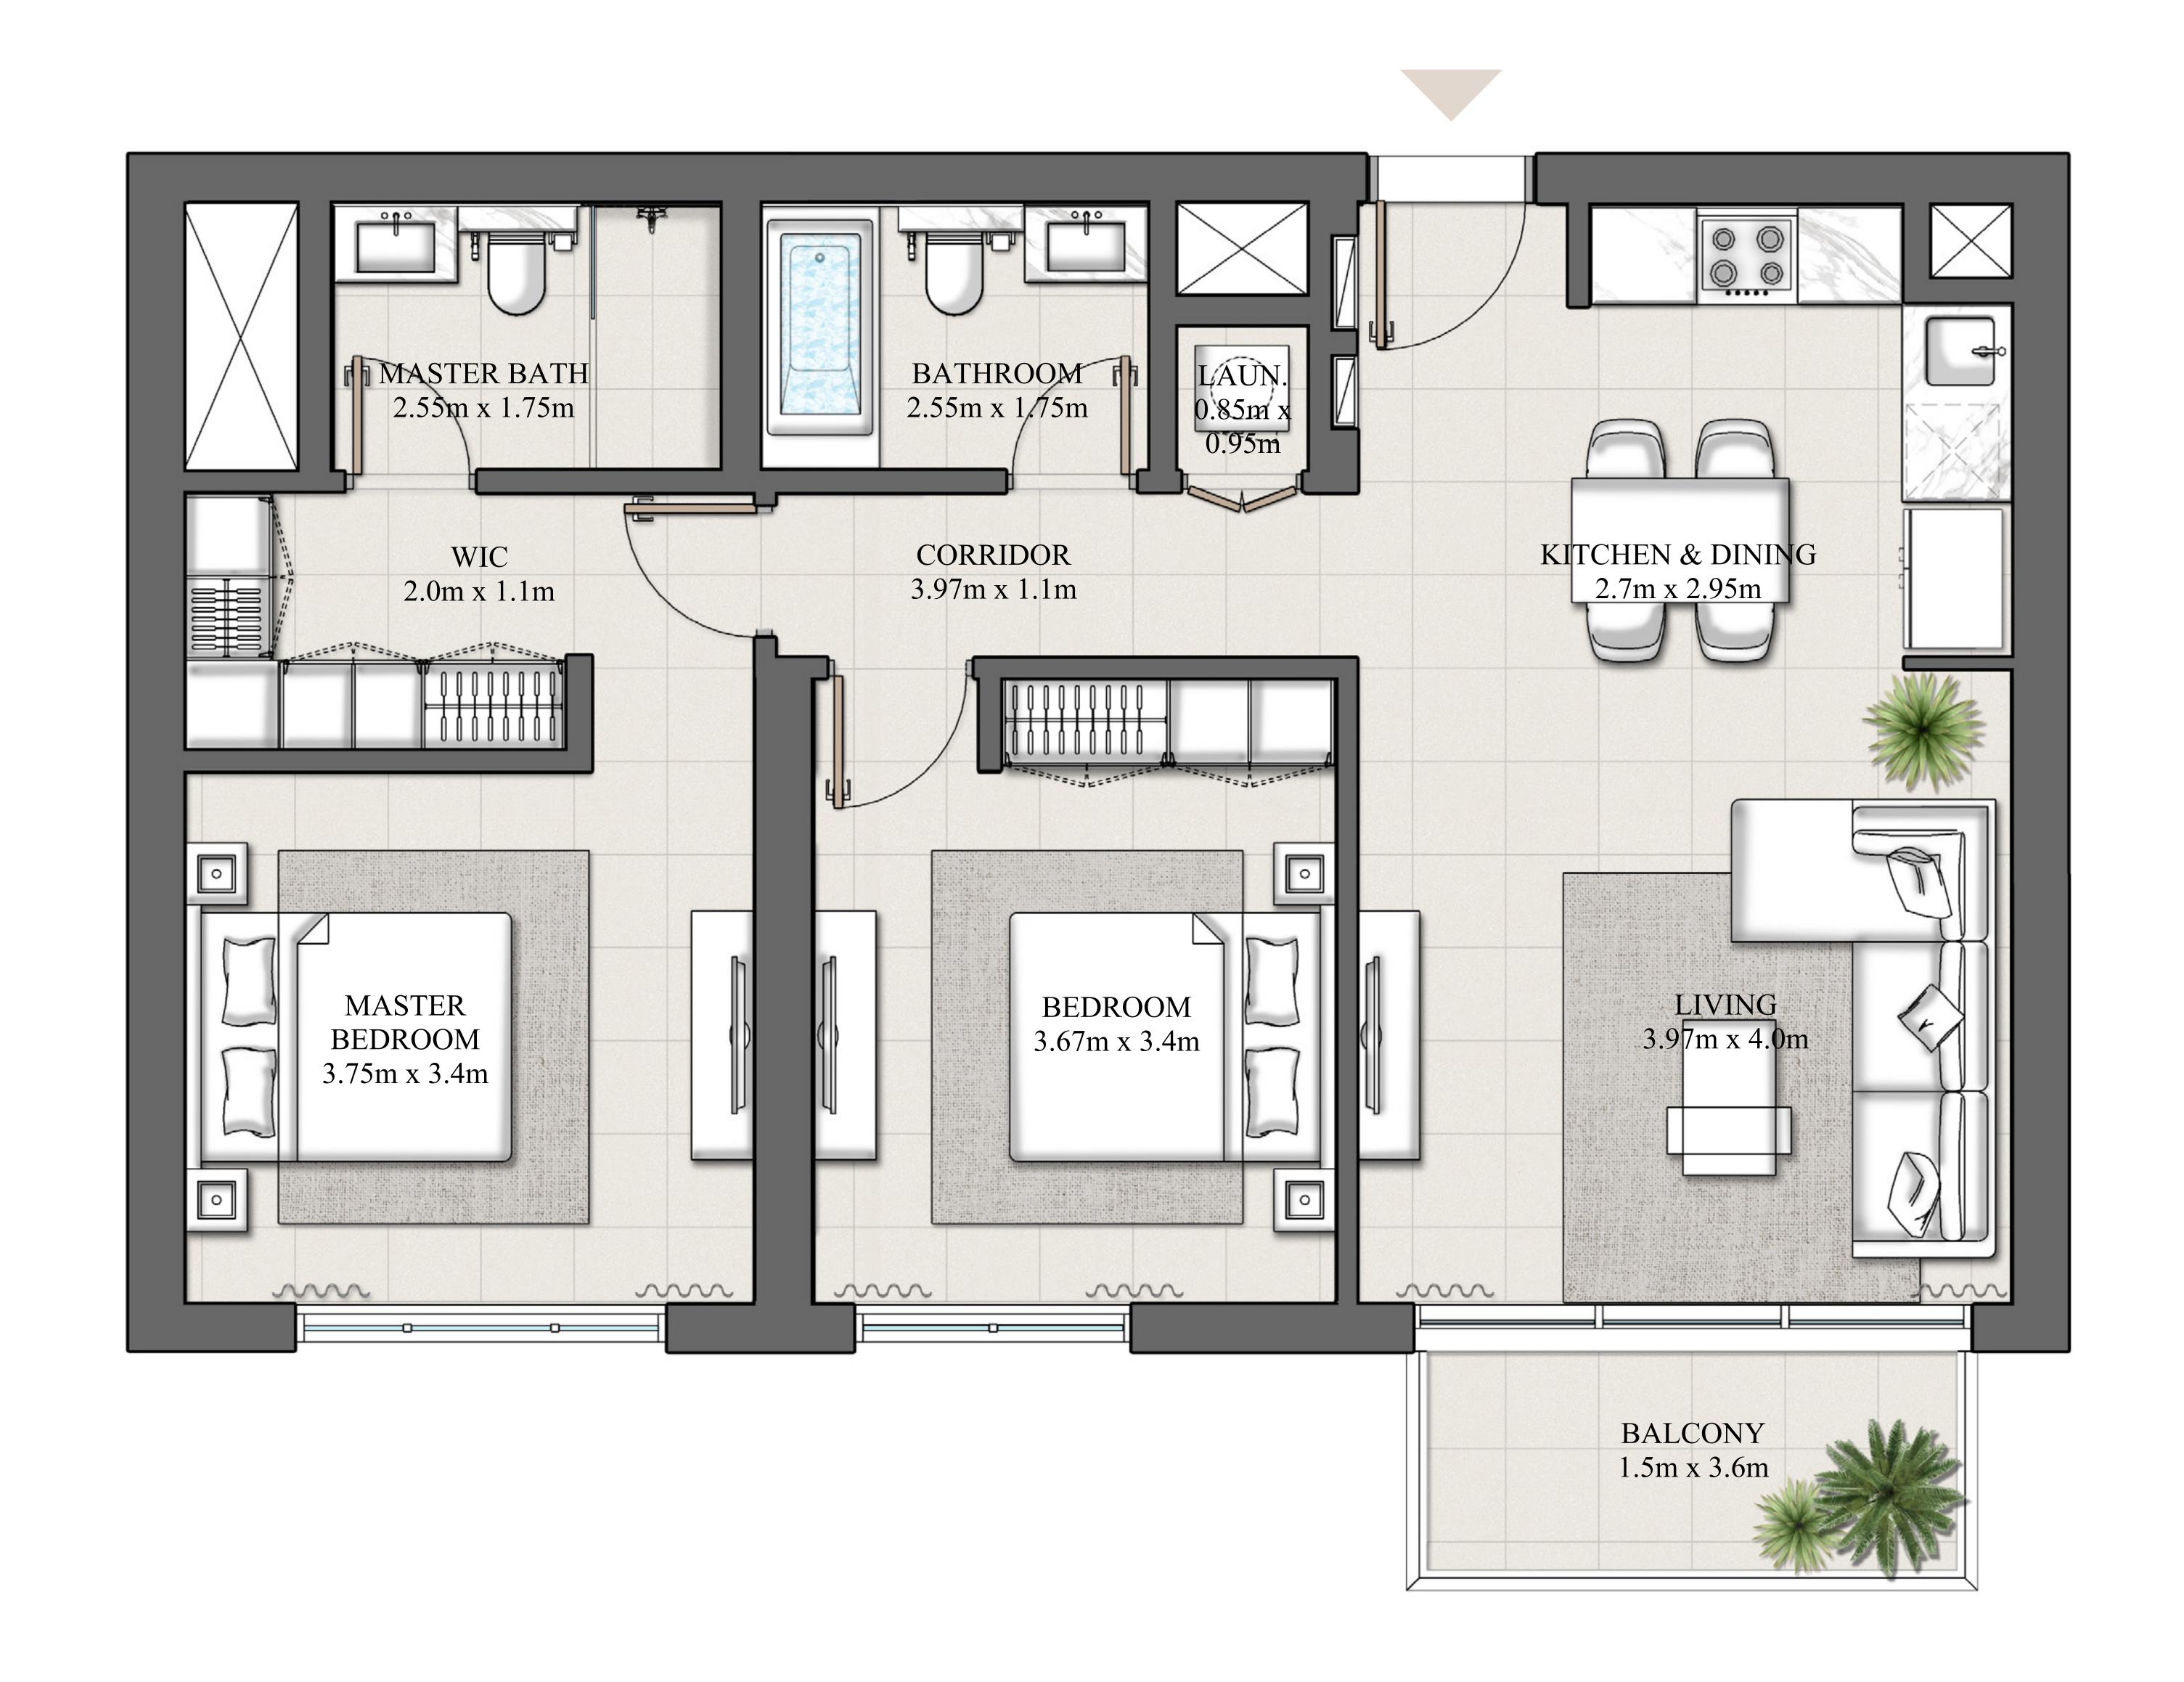

### 1 BEDROOM TYPE 2A

|                     | PODIUM LEVEL 01 & 02                                                      | 2             | UNIT 13                                                                |
|---------------------|---------------------------------------------------------------------------|---------------|------------------------------------------------------------------------|
|                     | LEVEL 02-14                                                               |               | UNIT 04,18                                                             |
|                     |                                                                           |               |                                                                        |
|                     | SUITE AREA                                                                | 607.73 SQ.FT. | 56.46 SQ.M.                                                            |
|                     | BALCONY AREA                                                              | 68.24 SQ.FT.  | 6.34 SQ.M.                                                             |
|                     | TOTAL AREA                                                                | 675.97 SQ.FT. | 62.80 SQ.M.                                                            |
| N                   | KEY PLAN                                                                  |               | KEY SECTION                                                            |
| DUBAI HILLS<br>MALL | LEVEL 02 - 14  06 07 08 09 10 11 12 13 1.  05 04 03 02 01 1               |               | 19 18 17 16 15 14 13 12 11 10 09 08 08 07 06 05 04 03 02 01 P02 P01 GF |
|                     | 24     16       23     17       22     21       21     18       20     19 |               |                                                                        |