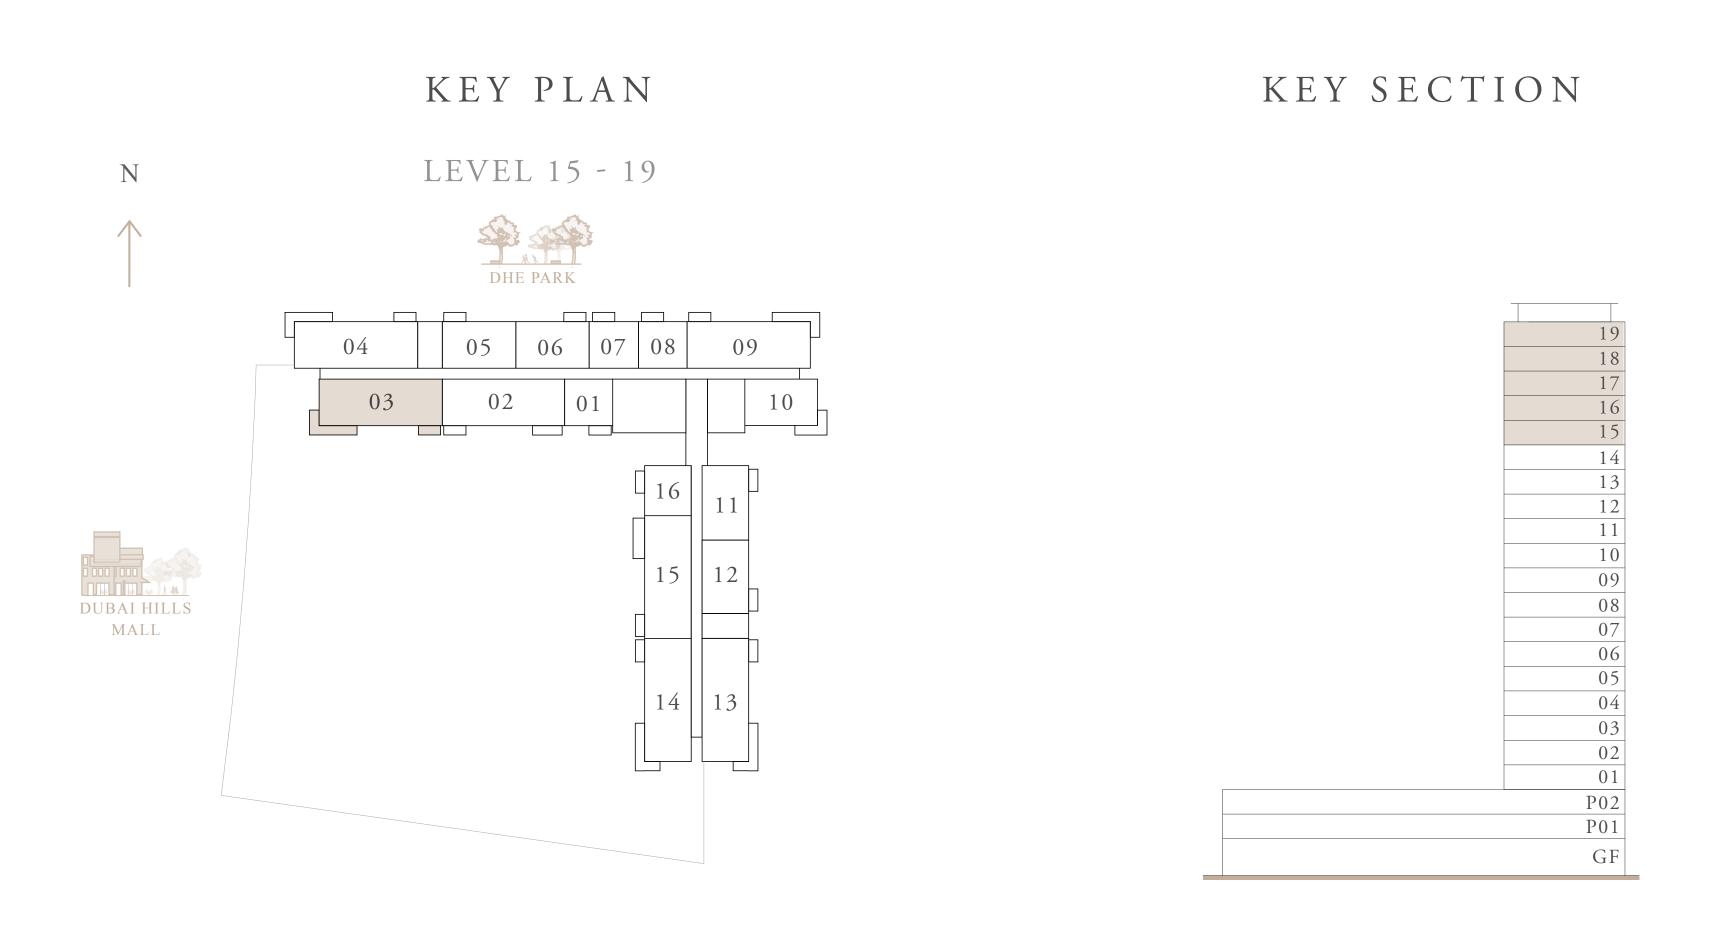

| LEVEL 15-19 | UNIT 03 |
|-------------|---------|
|             |         |

|   | SUITE AREA   | 1522.98 SQ.FT. | 141.49 SQ.M. |
|---|--------------|----------------|--------------|
| _ | BALCONY AREA | 253.60 SQ.FT.  | 23.56 SQ.M.  |
|   | TOTAL AREA   | 1776.58 SQ.FT. | 165.05 SQ.M. |

### 3 BEDROOM TYPE 2A

| LEVEL 15-19  |                | UNIT 09,13   |
|--------------|----------------|--------------|
|              |                |              |
| SUITE AREA   | 1522.98 SQ.FT. | 141.49 SQ.M. |
| BALCONY AREA | 253.71 SQ.FT.  | 23.57 SQ.M.  |
| TOTAL AREA   | 1776.69 SQ.FT. | 165.06 SQ.M. |