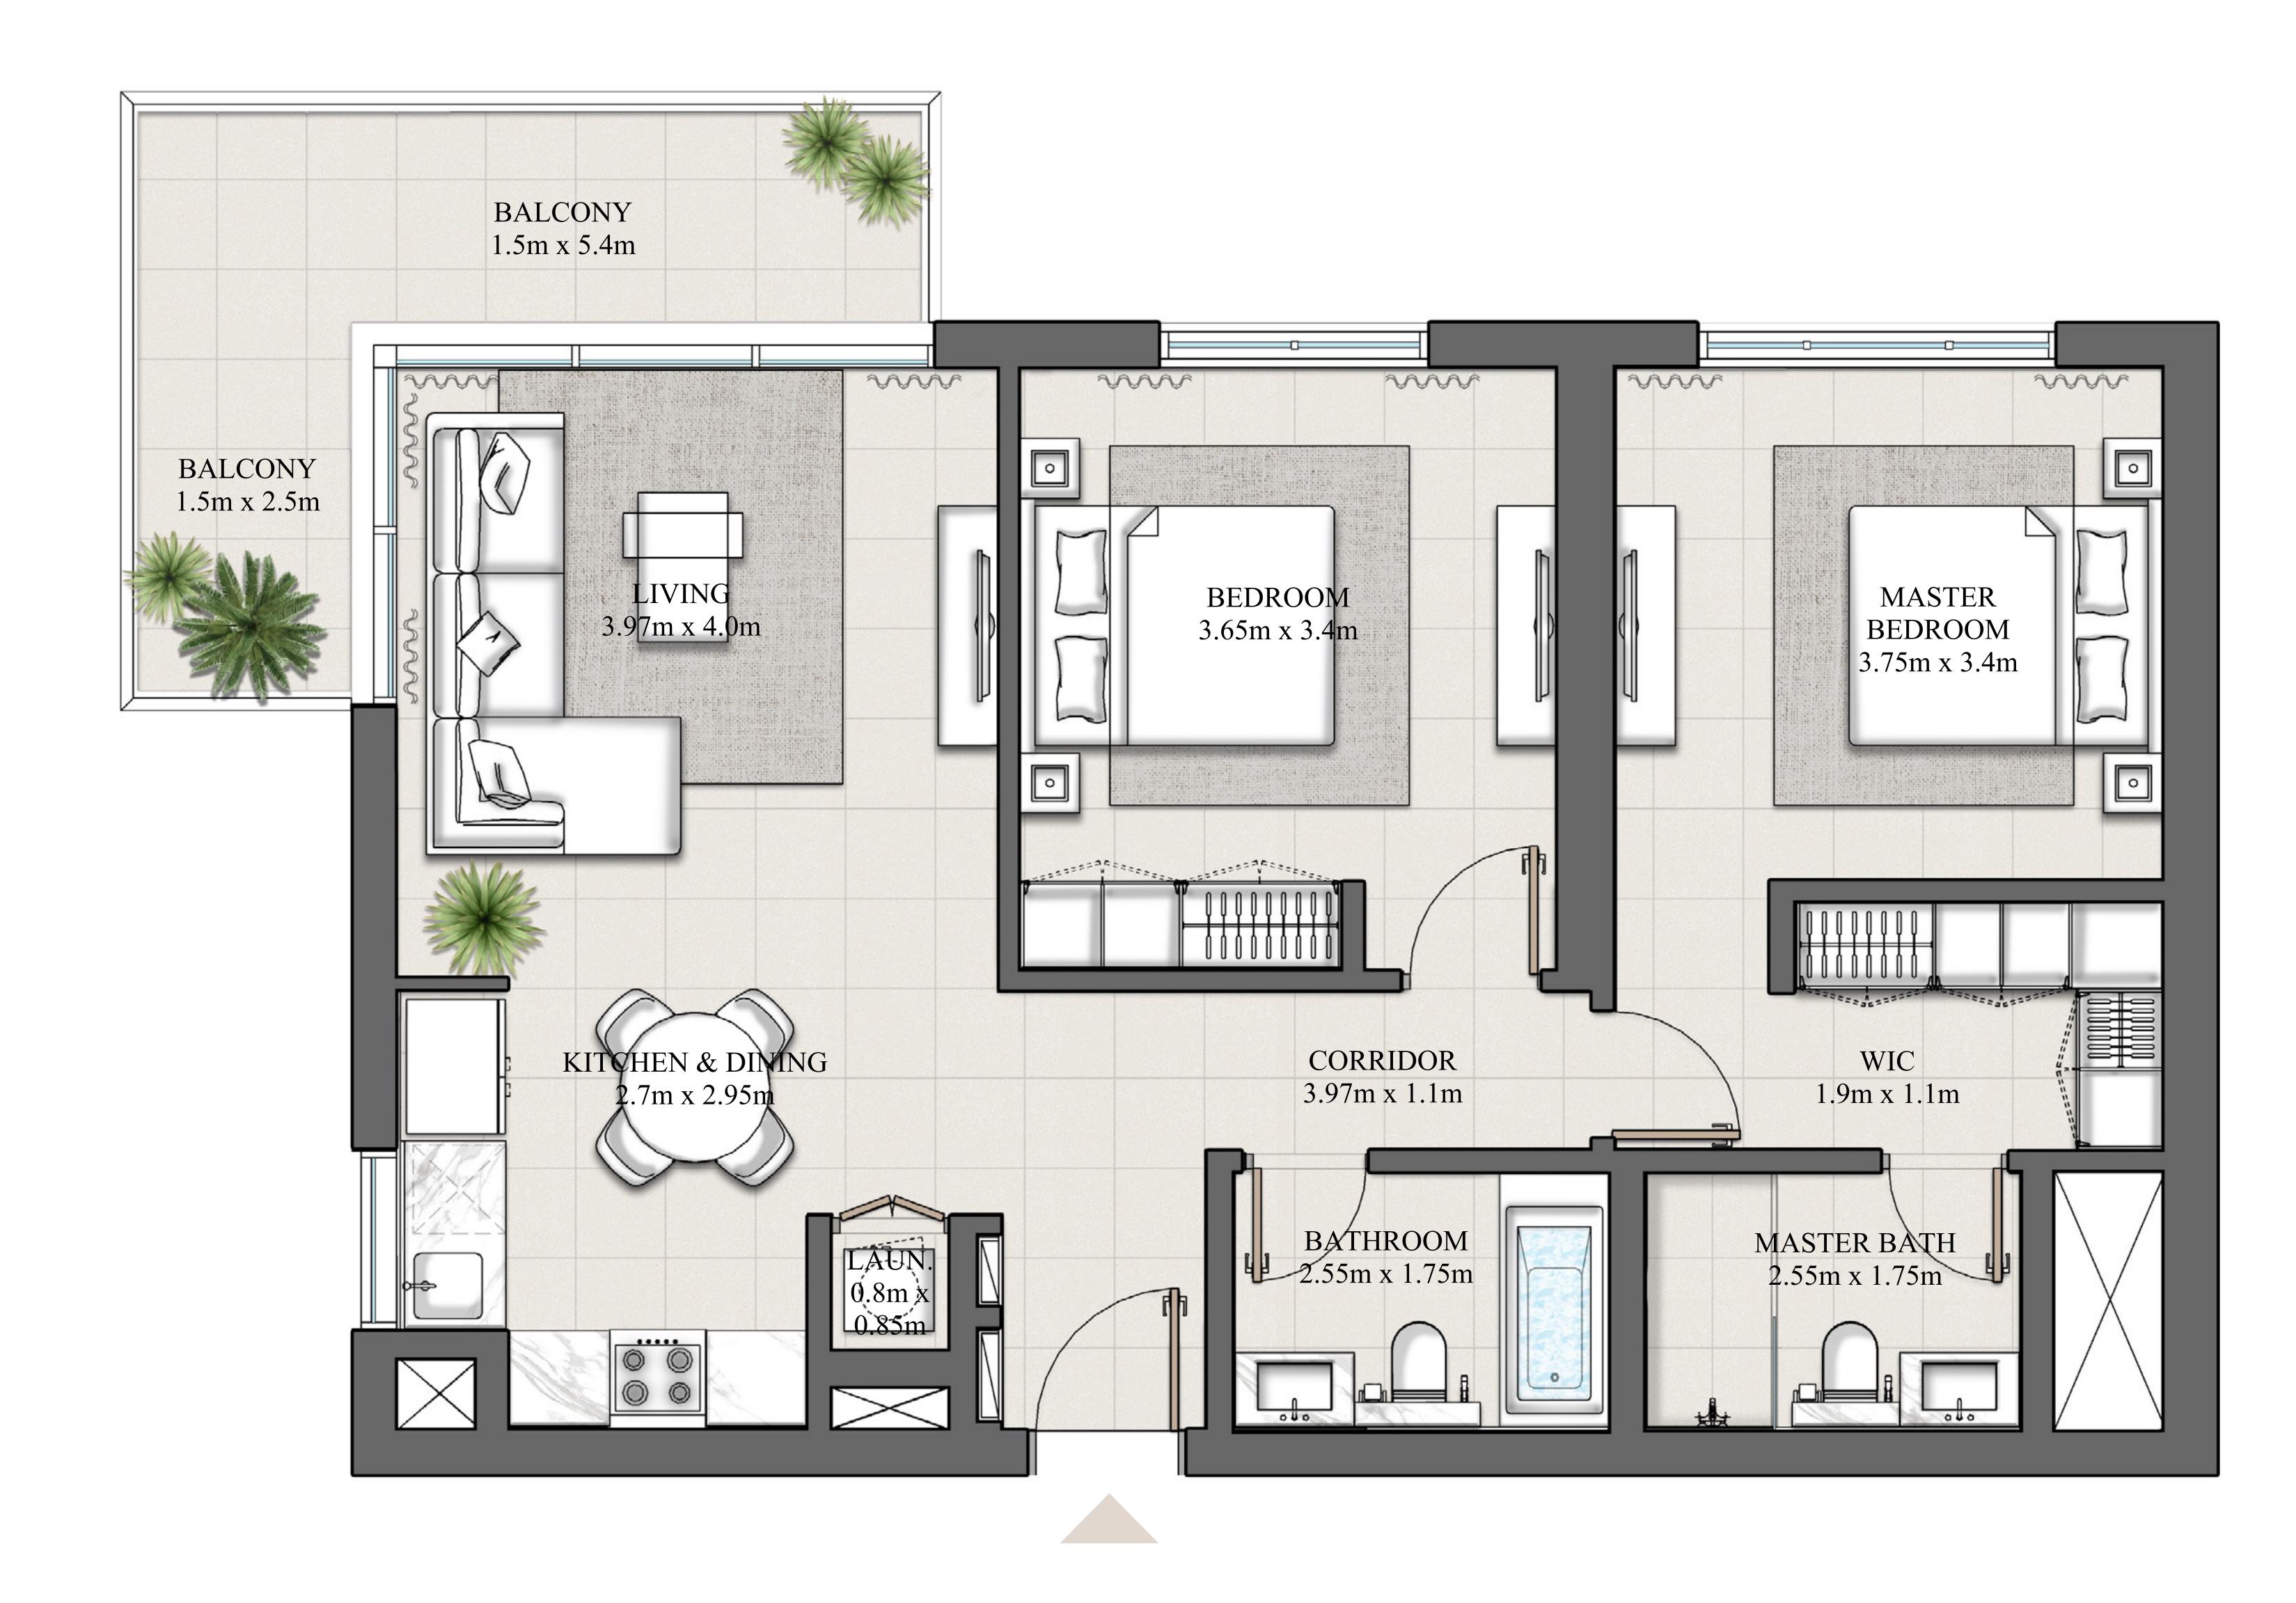

### 1 BEDROOM TYPE 1A

|                  | PODIUM LEVEL 01 & 02                                                                                                     |               | UNIT 04,05,08                                                          |
|------------------|--------------------------------------------------------------------------------------------------------------------------|---------------|------------------------------------------------------------------------|
|                  | LEVEL 02-14                                                                                                              |               | UNIT 09,10,13,22                                                       |
|                  |                                                                                                                          |               |                                                                        |
|                  | SUITE AREA                                                                                                               | 610.09 SQ.FT. | 56.68 SQ.M.                                                            |
|                  | BALCONY AREA                                                                                                             | 65.88 SQ.FT.  | 6.12 SQ.M.                                                             |
|                  | TOTAL AREA                                                                                                               | 675.97 SQ.FT. | 62.80 SQ.M.                                                            |
| N                | KEY PLAN                                                                                                                 |               | KEY SECTION                                                            |
| DUBAI HILLS MALL | PODIUM LEVEL 01 & 02  01 02 03 04 05 06 07 08 09  10  11  12  13  14  05 04 03 02 01 15  24 16  23 17  222  21 18  20 19 |               | 19 18 17 16 15 14 13 12 11 10 09 08 08 07 06 05 04 03 02 01 P02 P01 GF |