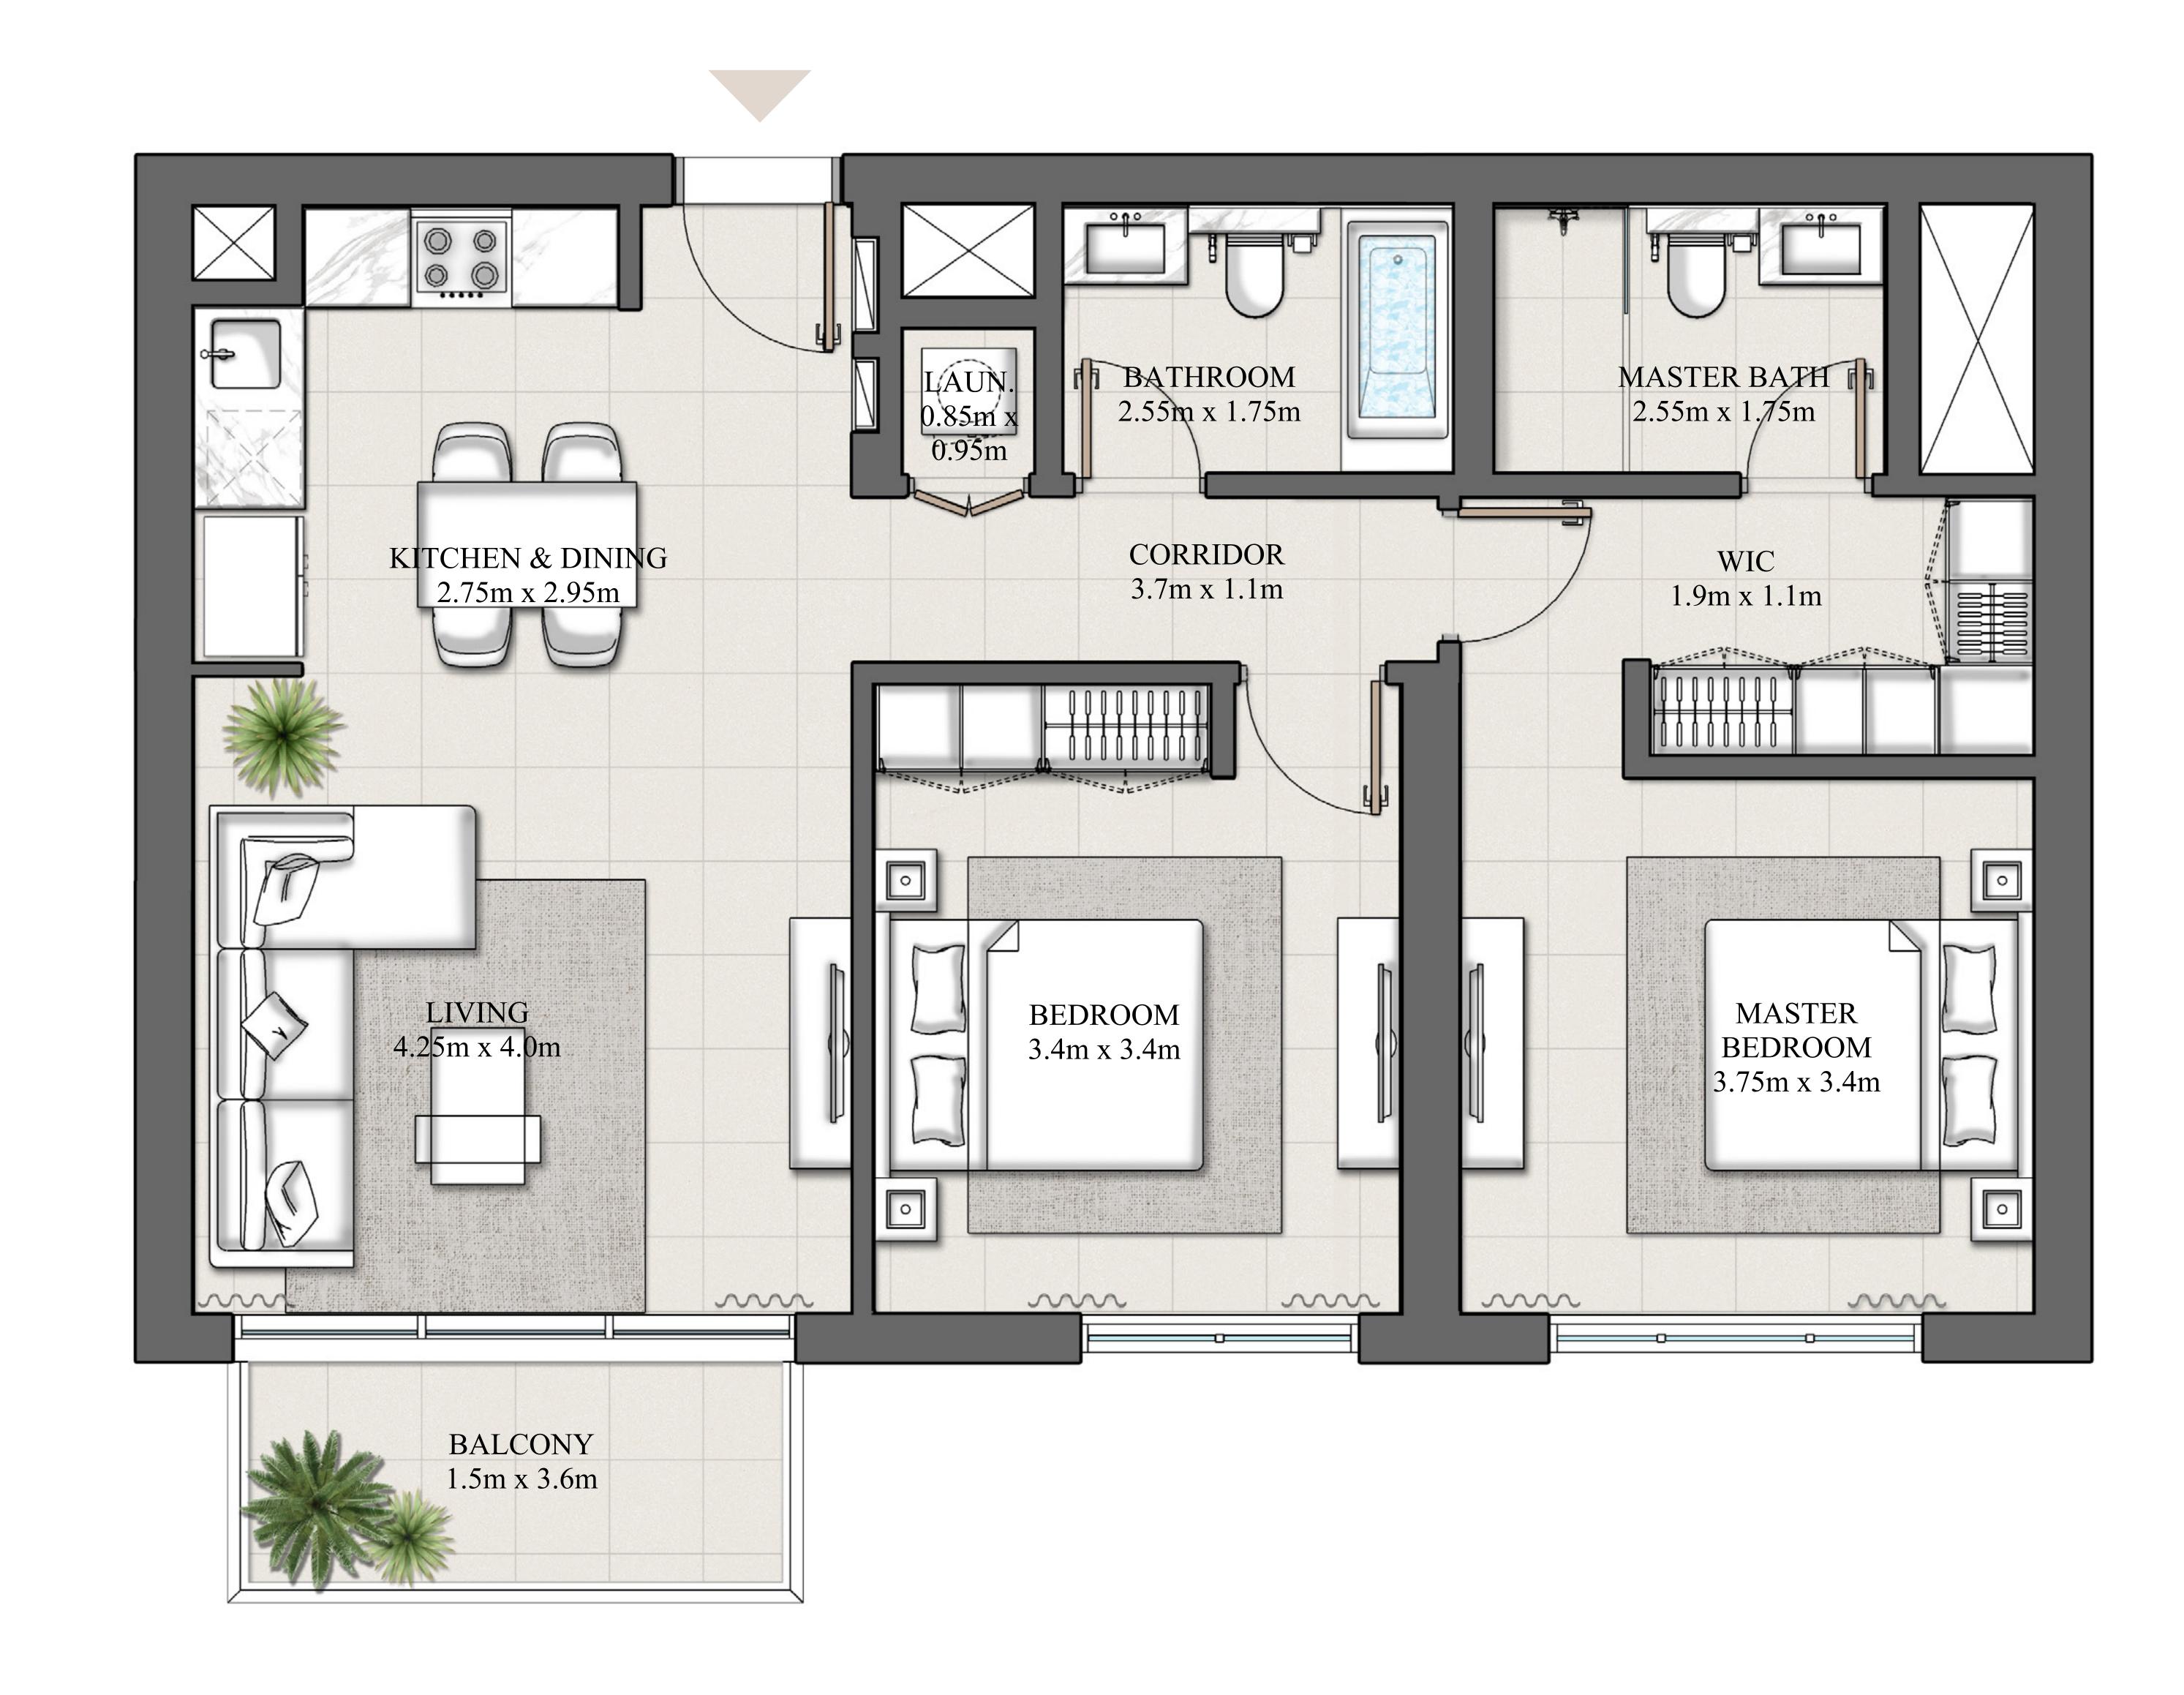

PODIUM LEVEL 01 & 02

UNIT 11

| SUIT  | E AREA  | 930.11 SQ.FT. | 86.41 SQ.M. |
|-------|---------|---------------|-------------|
| BALCO | NY AREA | 68.24 SQ.FT.  | 6.34 SQ.M.  |
| ТОТА  | L AREA  | 998.35 SQ.FT. | 92.75 SQ.M. |