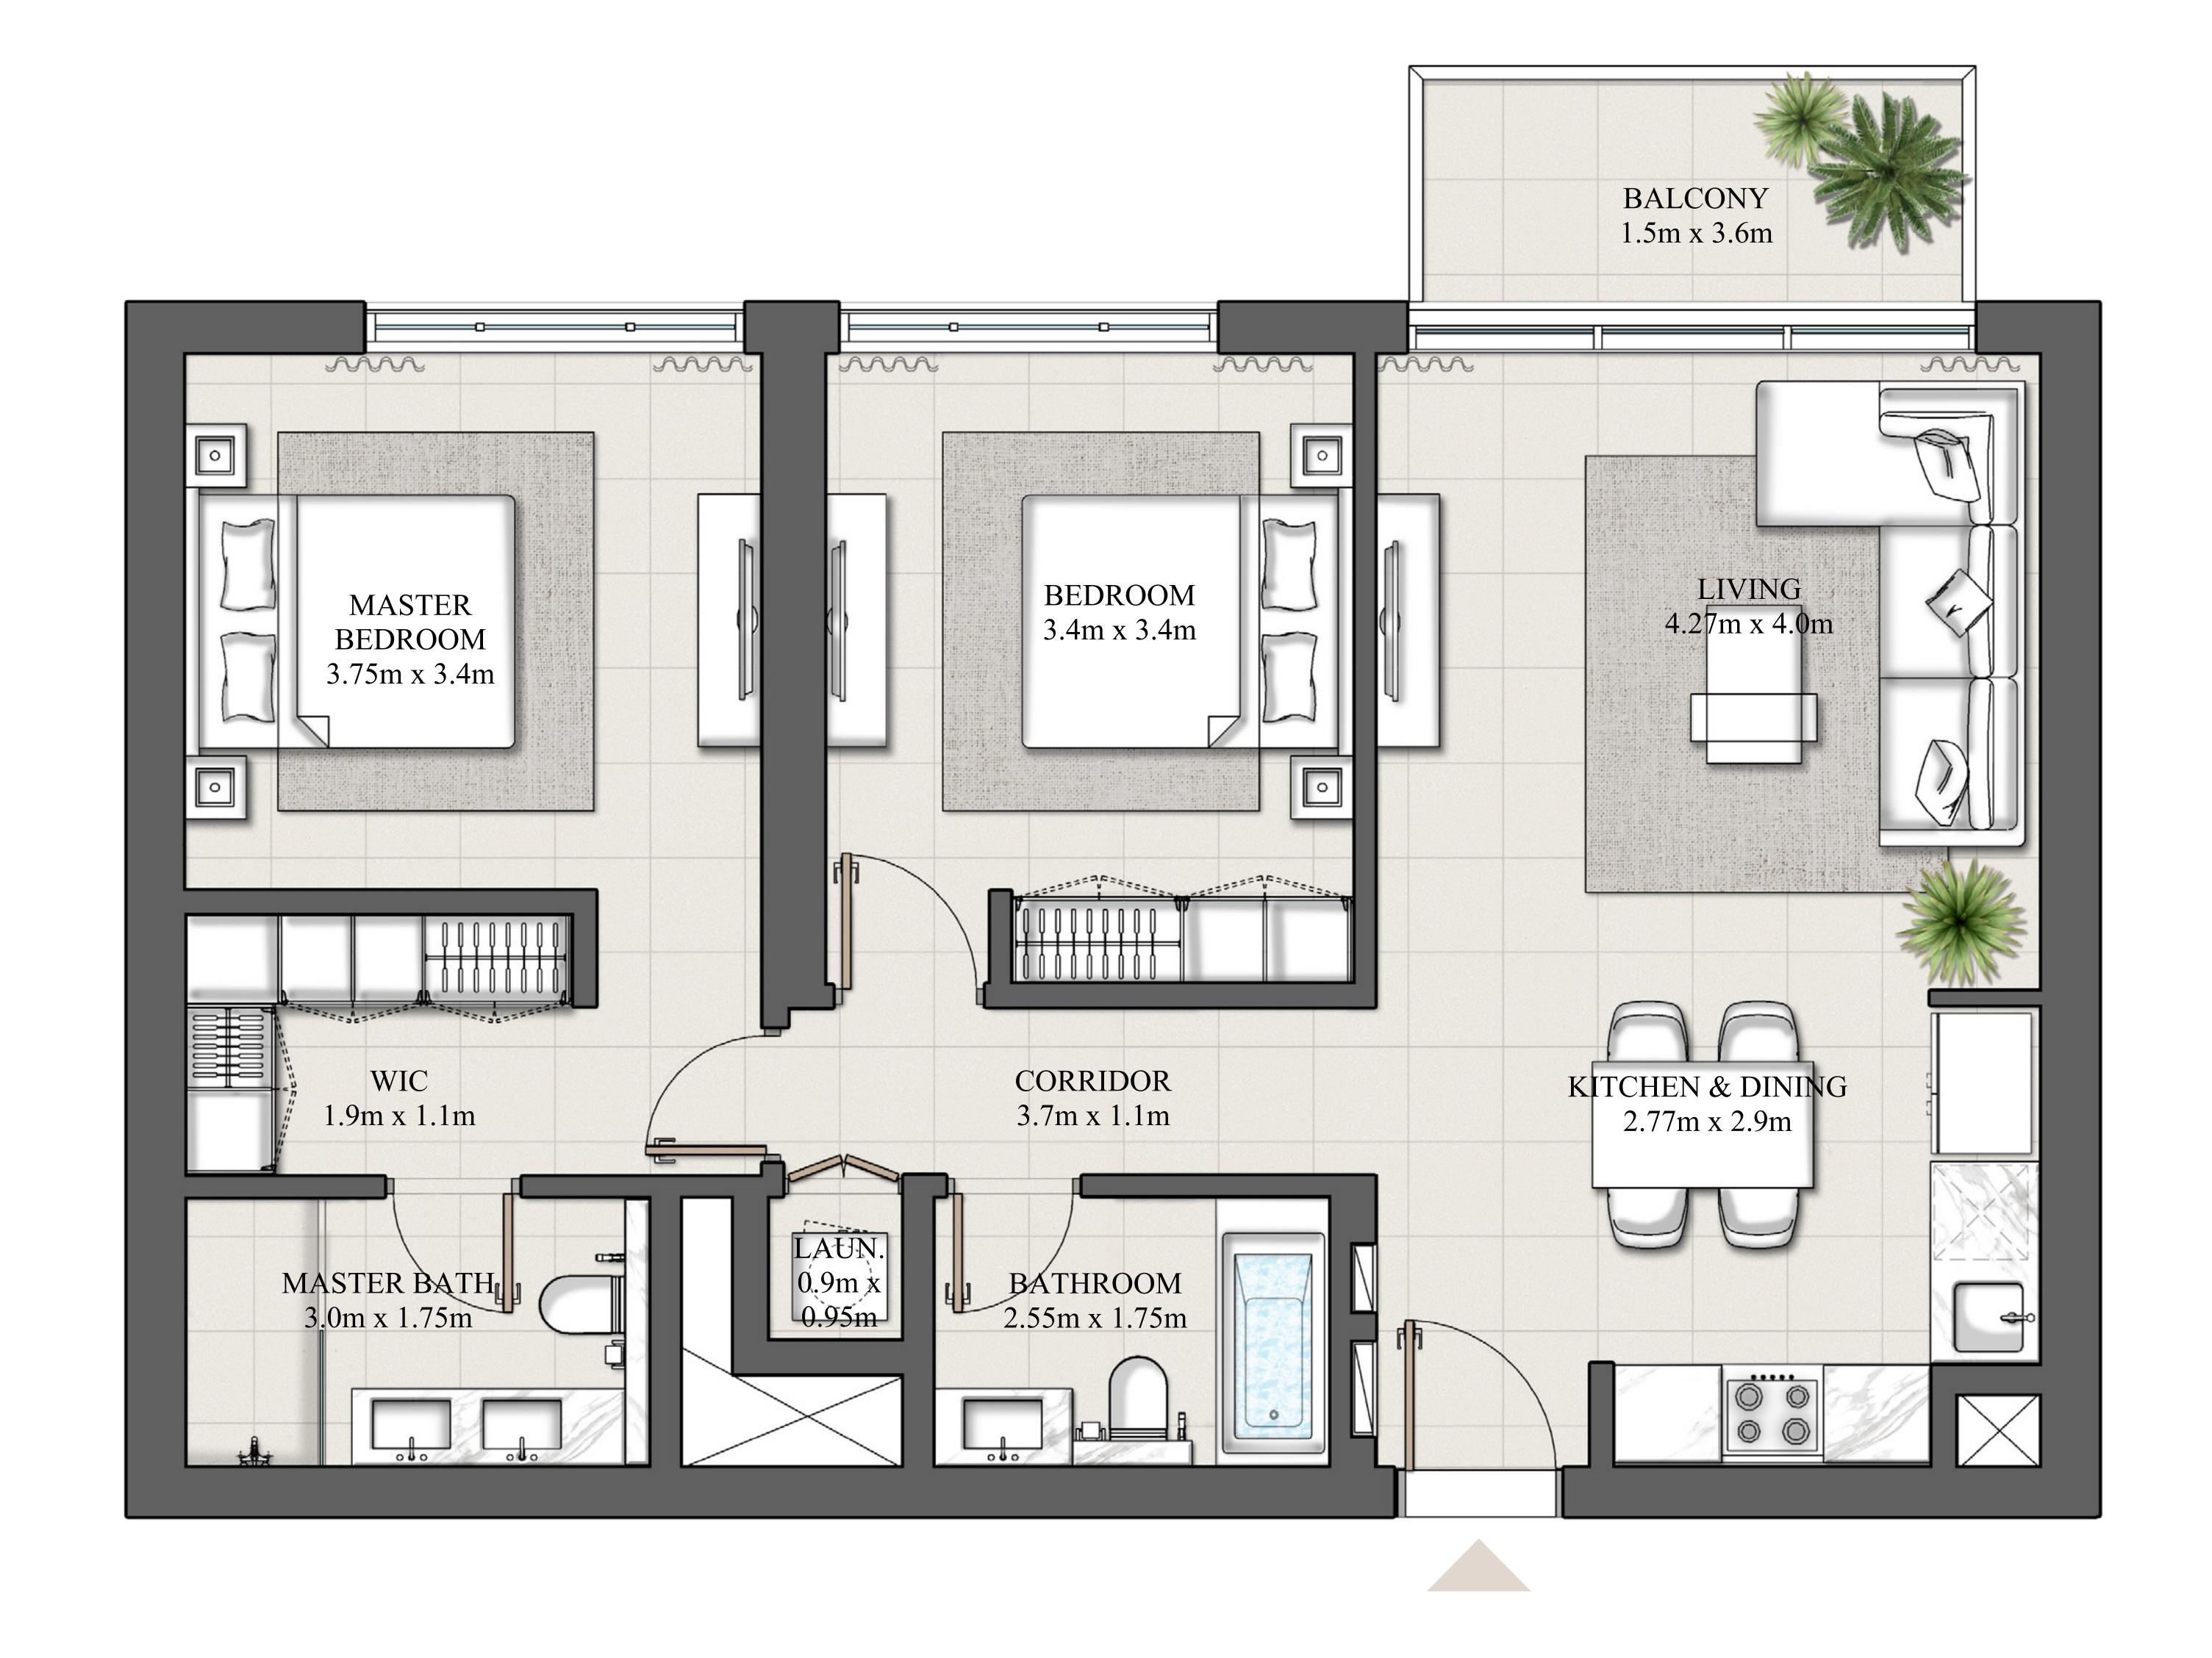

### 2 BEDROOM TYPE 9

LEVEL 15-19 UNIT 11

| SUITE AREA   | 932.91 SQ.FT. | 86.67 SQ.M. |
|--------------|---------------|-------------|
| BALCONY AREA | 64.48 SQ.FT.  | 5.99 SQ.M.  |
| TOTAL AREA   | 997.39 SQ.FT. | 92.66 SQ.M. |