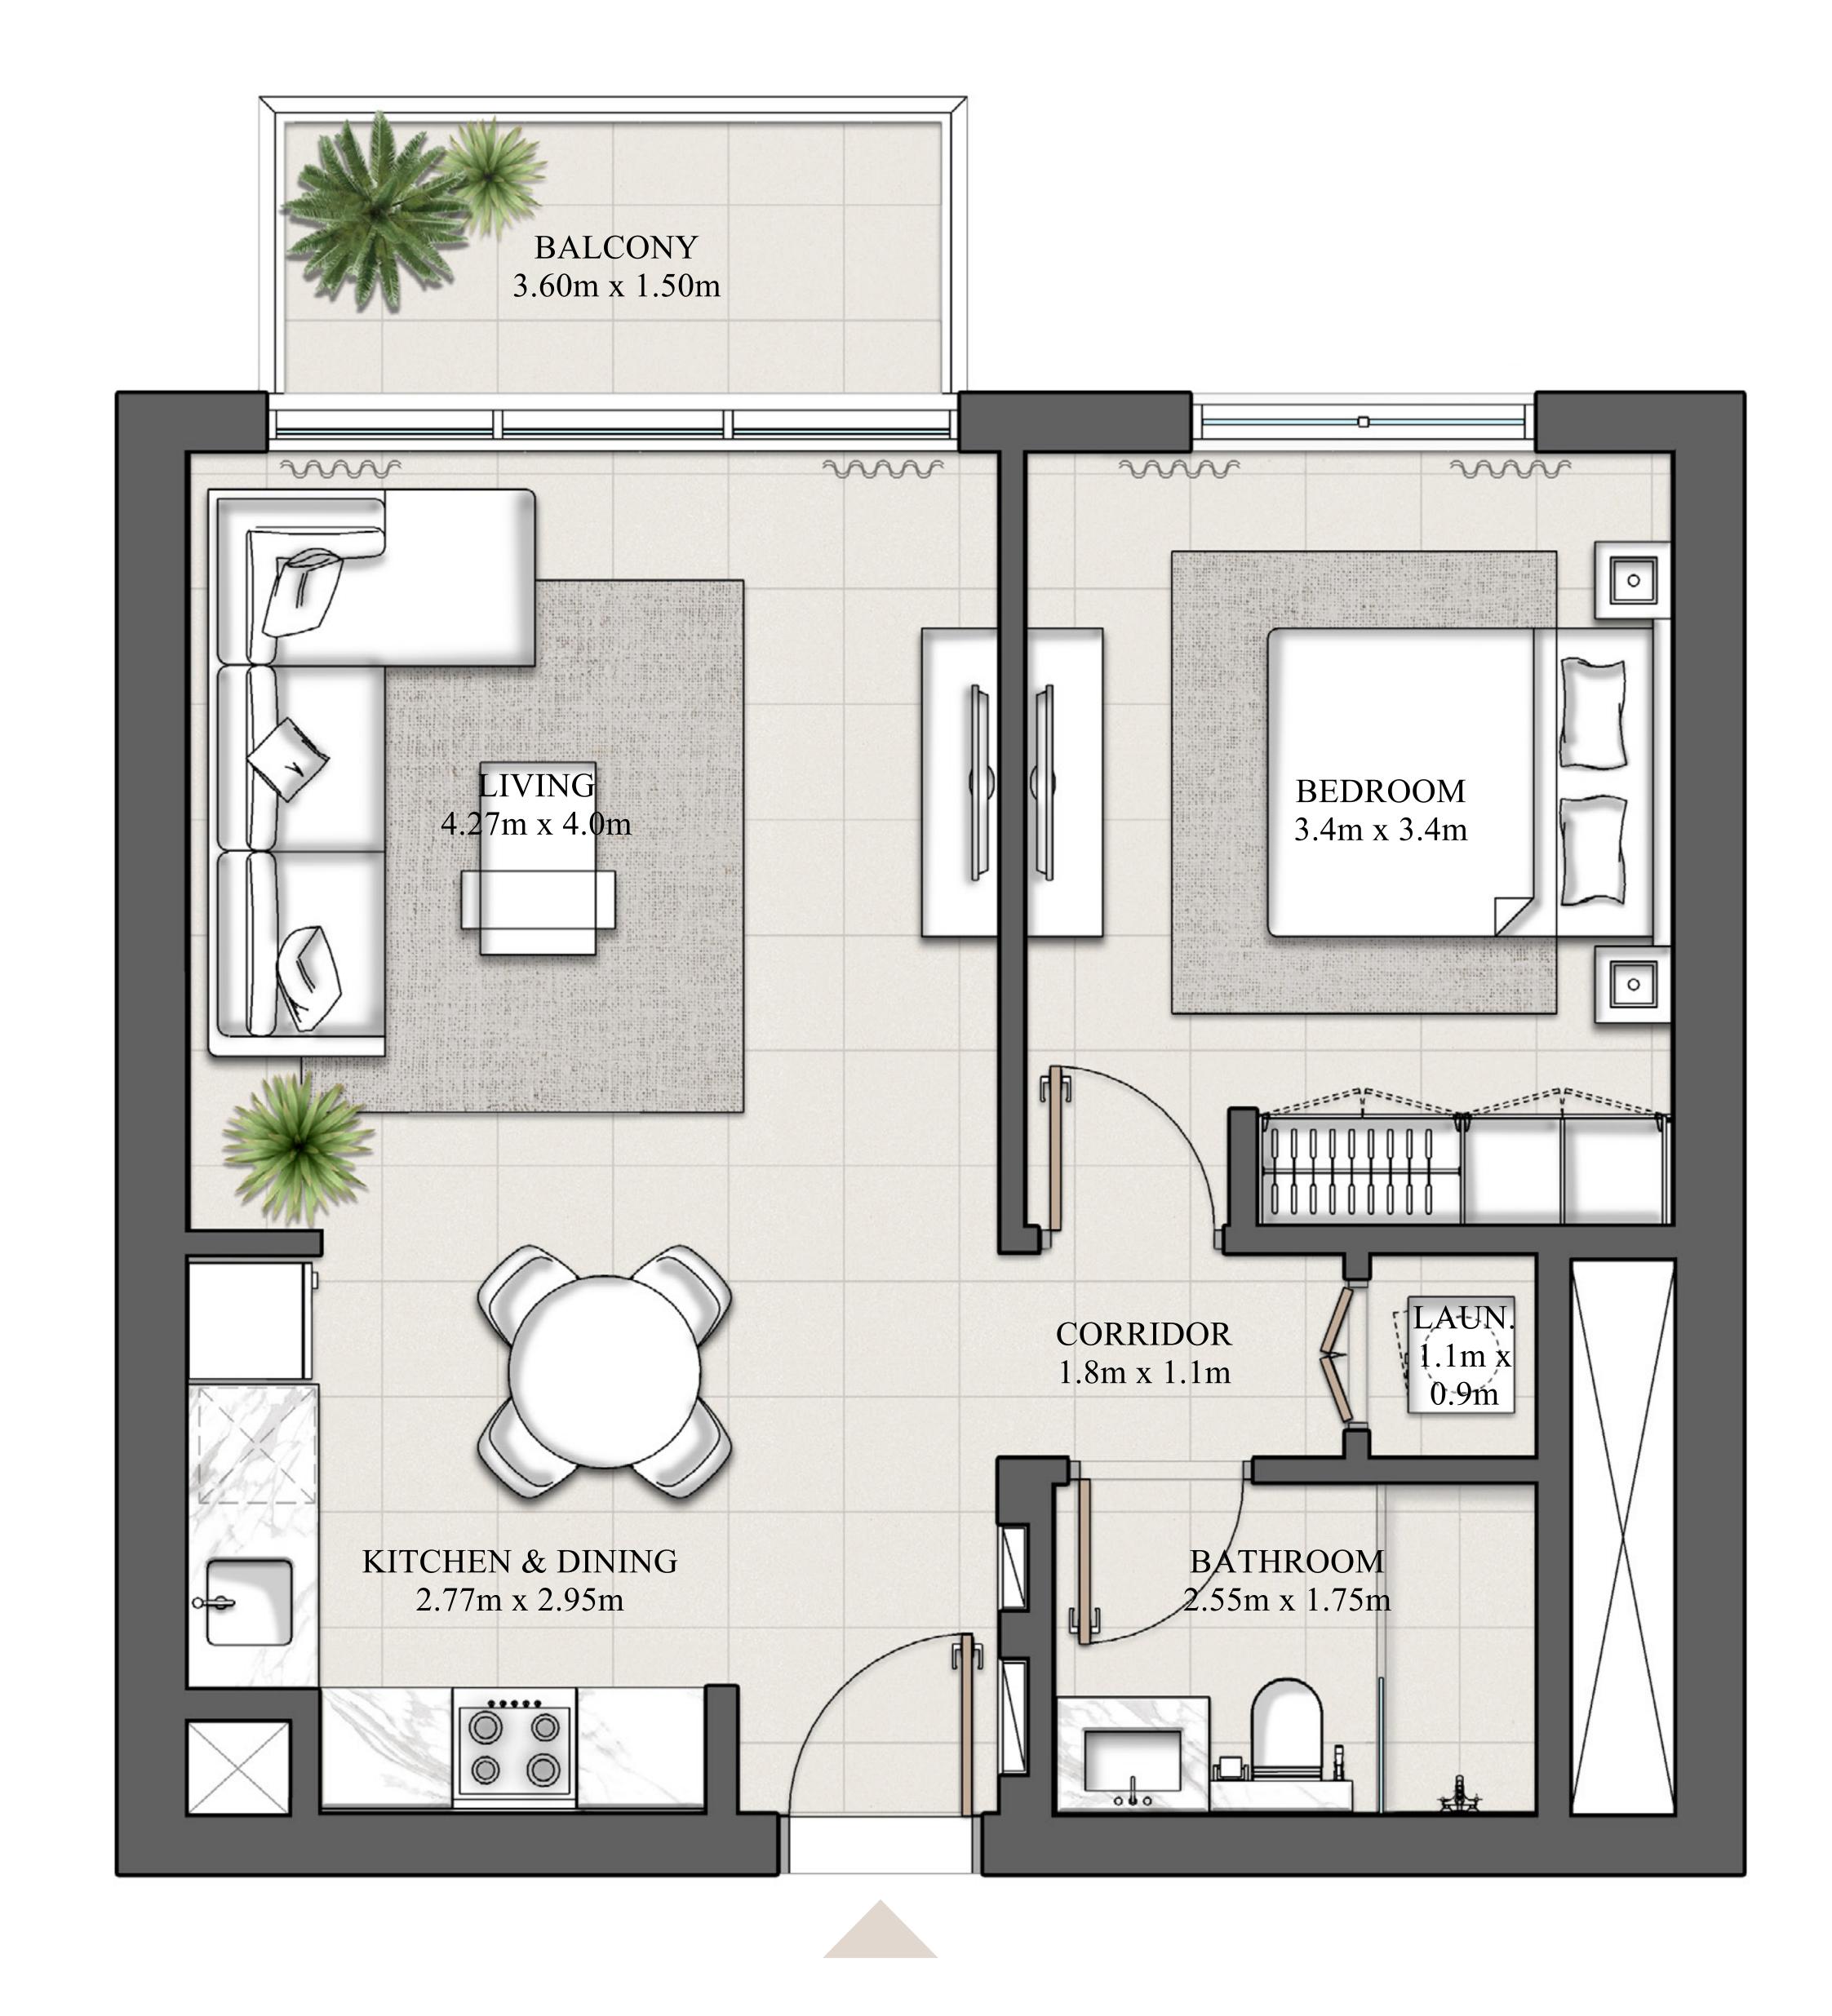

1 02 03 04 05 06 07 08 0  11 11 12 13 1  05 04 03 02 01  LEVEL 02 - 14  6 07 08 09 10 11 12 13 1  05 04 03 02 01 | SUITE AREA 610.42 SQ.FT.  BALCONY AREA 65.55 SQ.FT.  TOTAL AREA 675.97 SQ.FT.  KEY PLAN  PODIUM LEVEL 01 & 02  1 02 03 04 05 06 07 08 09  11 12 13 14  05 04 03 02 01 15  24 16 23 17 22 18 |







DUBAI HILLS ESTATE

| LEVEL 15-19 |               | UNIT 07     |
|-------------|---------------|-------------|
|             |               |             |
|             |               |             |
|             |               |             |
| SUITE AREA  | 607.73 SQ.FT. | 56.46 SQ.M. |
|             |               |             |

| BALCONY AREA | 67.27 SQ.FT.  | 6.25 SQ.M.  |
|--------------|---------------|-------------|
| TOTAL AREA   | 675.00 SQ.FT. | 62.71 SQ.M. |











| LEVEL 15-19  |               | UNIT 08     |
|--------------|---------------|-------------|
|              |               |             |
|              |               |             |
|              |               |             |
| SUITE AREA   | 607.73 SQ.FT. | 56.46 SQ.M. |
| BALCONY AREA | 67.38 SQ.FT.  | 6.26 SQ.M.  |

675.11 SQ.FT.

62.72 SQ.M.



TOTAL AREA







### DUBAI HILLS ESTATE

| PODIUM LEVEL 01 & 02 |                | UNIT 09,14    |
|----------------------|----------------|---------------|
| LEVEL 02-14          |                | UNIT 05,14,19 |
|                      |                |               |
| SUITE AREA           | 927.09 SQ.FT.  | 86.13 SQ.M.   |
| BALCONY AREA         | 145.85 SQ.FT.  | 13.55 SQ.M.   |
| TOTAL AREA           | 1072.95 SQ.FT. |