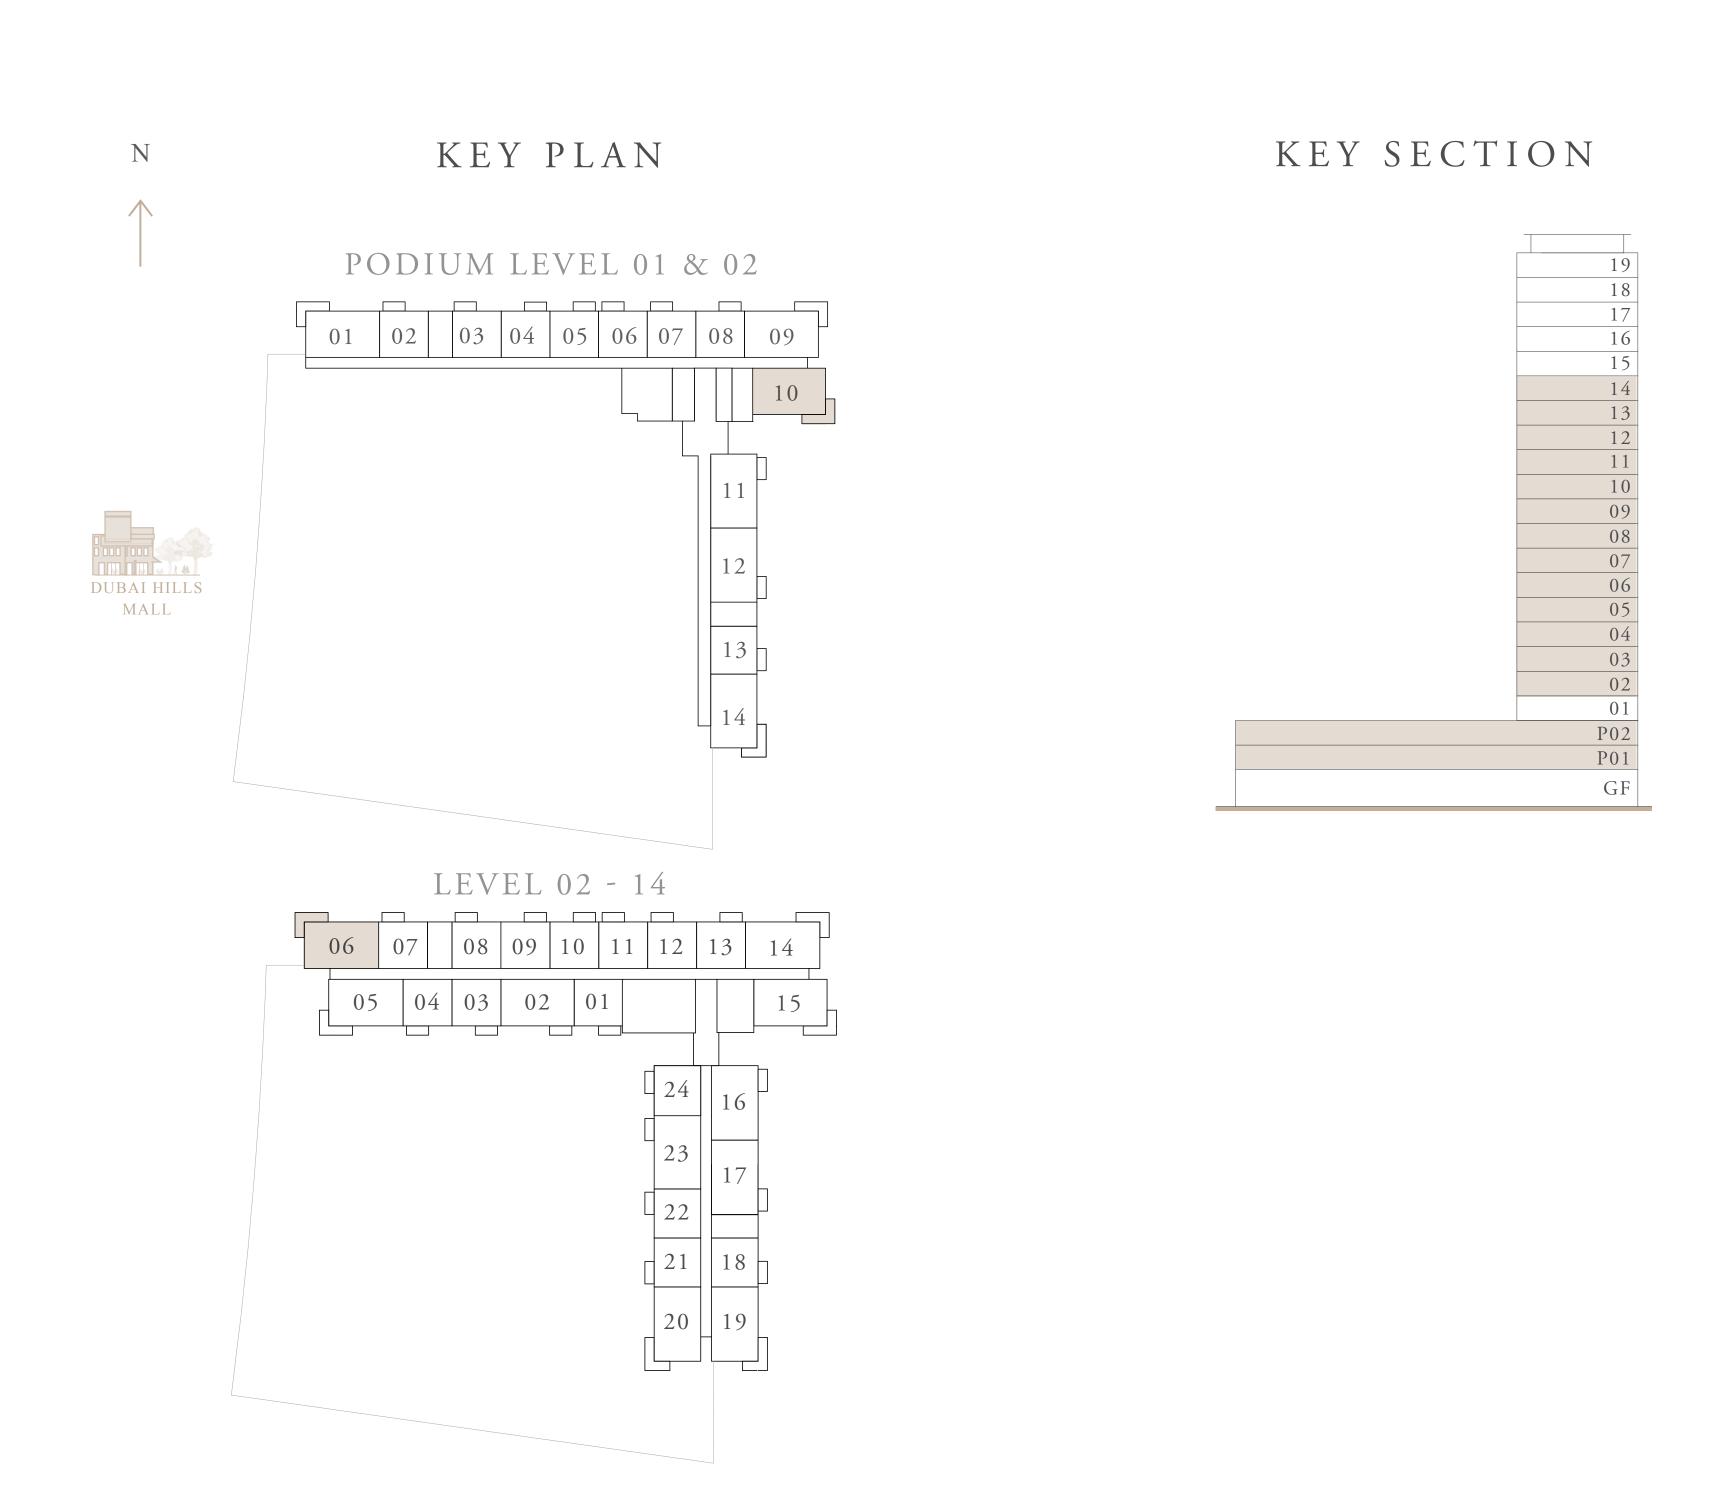

### 1 BEDROOM TYPE 1A

|                  | PODIUM LEVEL 01 & 02                                                                                                     |               | UNIT 04,05,08                                                          |
|------------------|--------------------------------------------------------------------------------------------------------------------------|---------------|------------------------------------------------------------------------|
|                  | LEVEL 02-14                                                                                                              |               | UNIT 09,10,13,22                                                       |
|                  |                                                                                                                          |               |                                                                        |
|                  | SUITE AREA                                                                                                               | 610.09 SQ.FT. | 56.68 SQ.M.                                                            |
|                  | BALCONY AREA                                                                                                             | 65.88 SQ.FT.  | 6.12 SQ.M.                                                             |
|                  | TOTAL AREA                                                                                                               | 675.97 SQ.FT. | 62.80 SQ.M.                                                            |
| N                | KEY PLAN                                                                                                                 |               | KEY SECTION                                                            |
| DUBAI HILLS MALL | PODIUM LEVEL 01 & 02  01 02 03 04 05 06 07 08 09  10  11  12  13  14  05 04 03 02 01 15  24 16  23 17  222  21 18  20 19 |               | 19 18 17 16 15 14 13 12 11 10 09 08 08 07 06 05 04 03 02 01 P02 P01 GF |