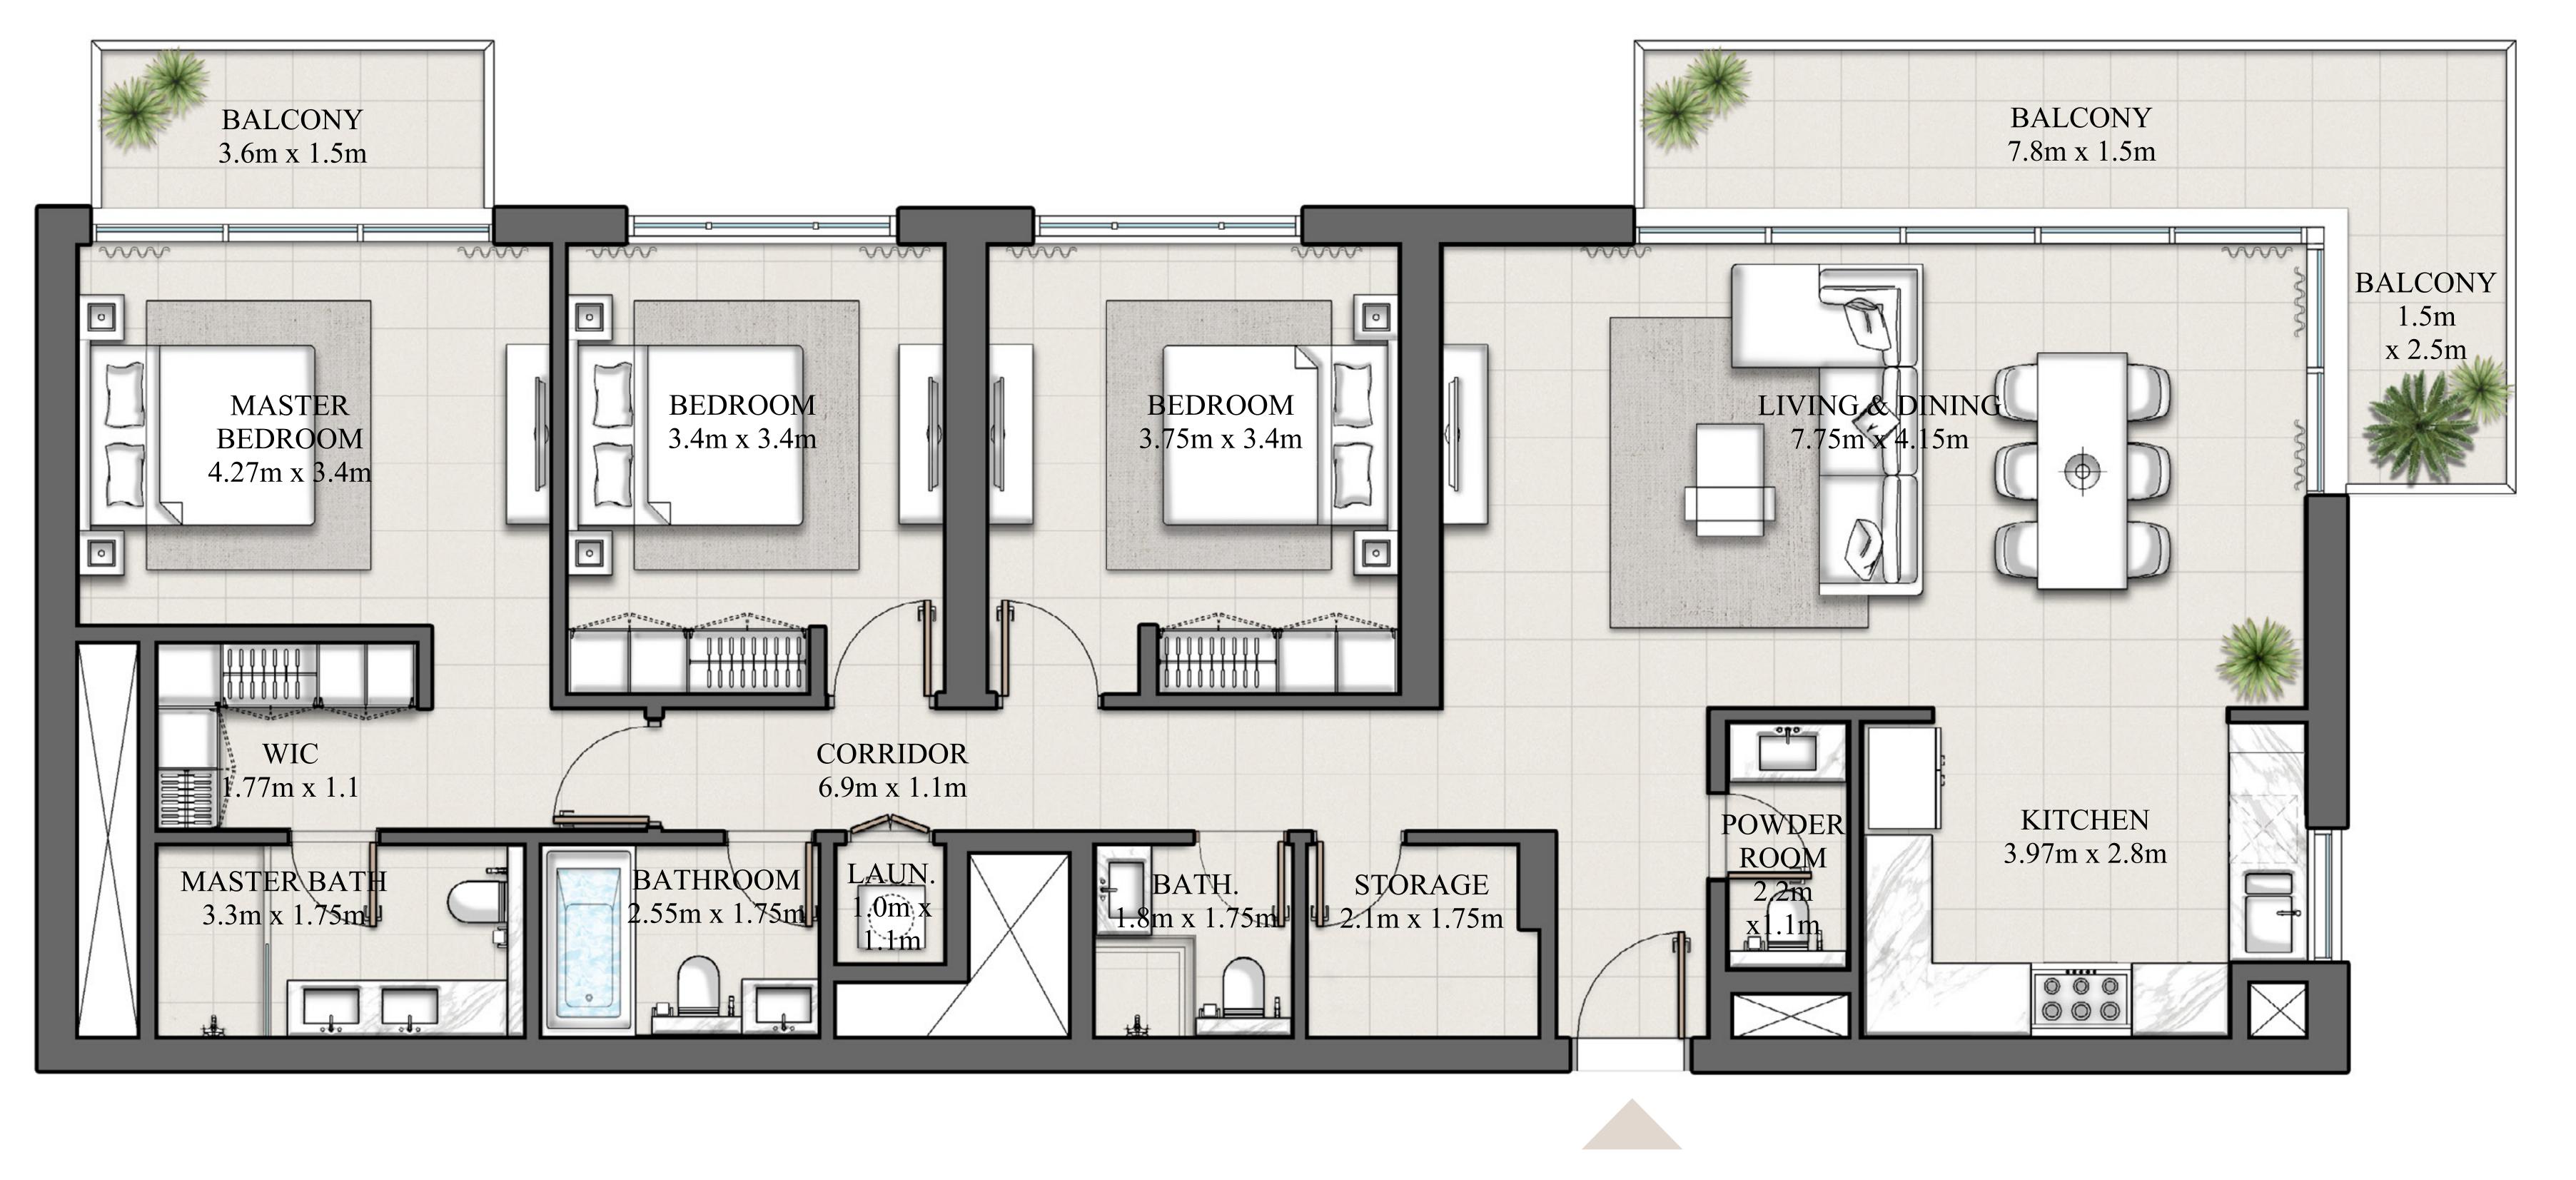

### 3 BEDROOM TYPE 2B

LEVEL 15-19

BALCONY AREA

| SUITE AREA | 1522.98 SQ.FT. | 141.49 SQ.M. |
|------------|----------------|--------------|
|            |                |              |

UNIT 14

23.57 SQ.M.

TOTAL AREA 1776.69 SQ.FT. 165.06 SQ.M.

253.71 SQ.FT.

LEVEL 15-19

TOTAL AREA

| SUITE AREA   | 1521.15 SQ.FT. | 141.32 SQ.M. |
|--------------|----------------|--------------|
| BALCONY AREA | 255.53 SQ.FT.  | 23.74 SQ.M.  |

1776.68 SQ.FT.

UNIT 04

165.06 SQ.M.

DUBAI HILLS ESTATE

| LEVEL 15-19  |                | UNIT 02      |
|--------------|----------------|--------------|
| SUITE AREA   | 1527.40 SQ.FT. | 141.90 SQ.M. |
| BALCONY AREA | 155.54 SQ.FT.  | 14.45 SQ.M.  |
| TOTAL AREA   | 1682.94 SQ.FT. | 156.35 SQ.M. |