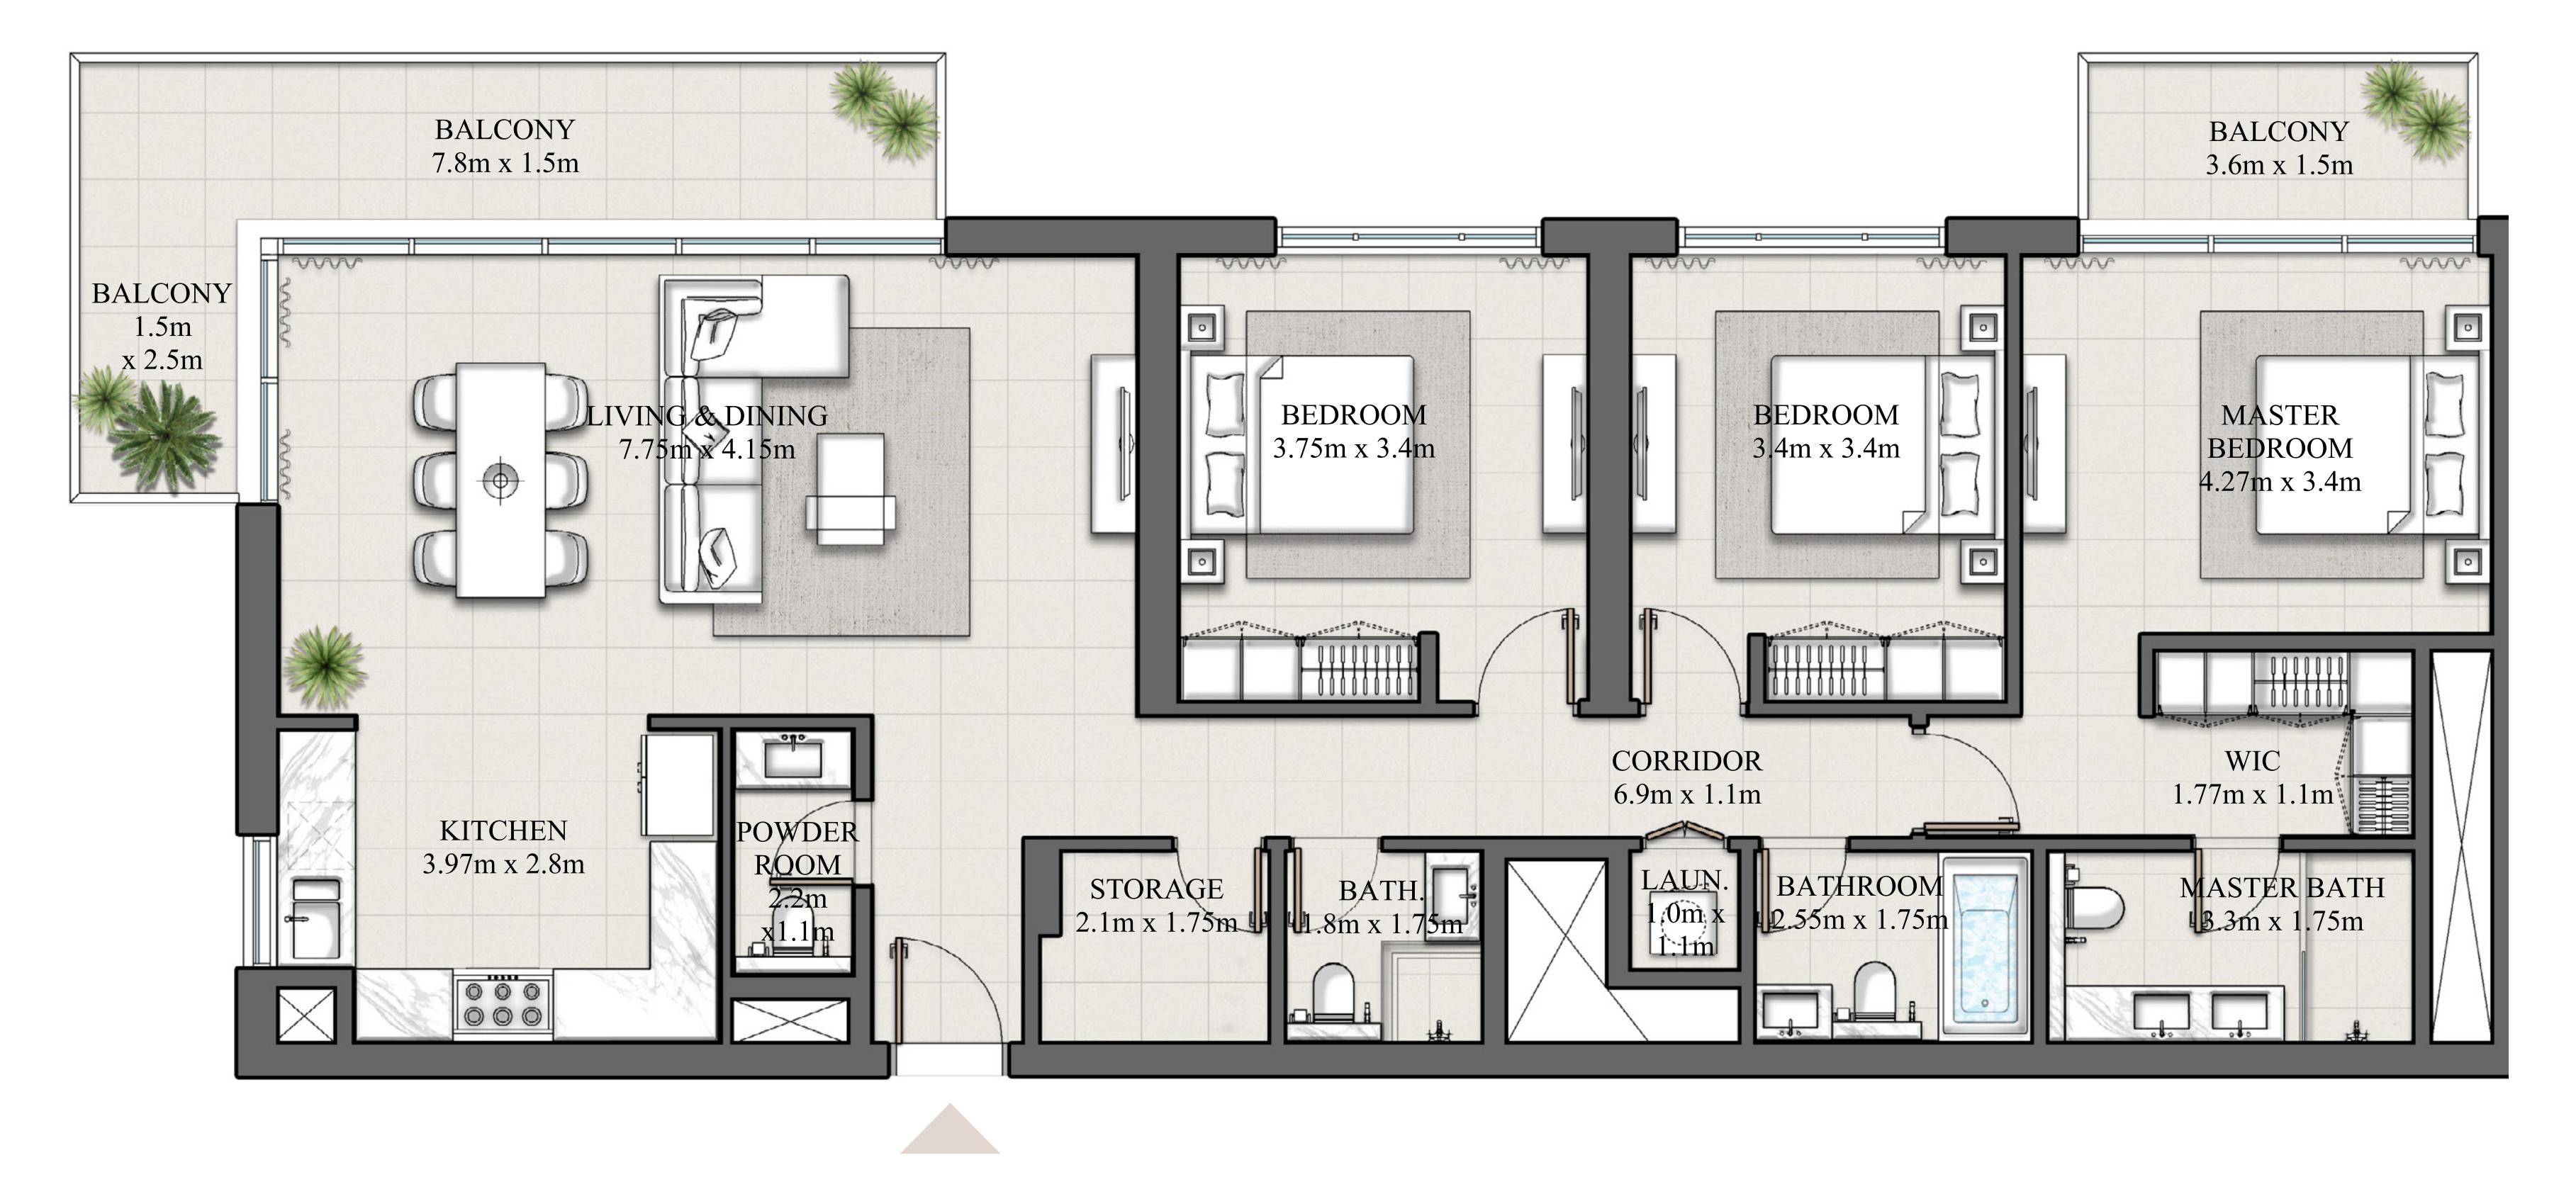

1776.68 SQ.FT.

UNIT 04

165.06 SQ.M.

DUBAI HILLS ESTATE

| LEVEL 15-19  |                | UNIT 02      |
|--------------|----------------|--------------|
| SUITE AREA   | 1527.40 SQ.FT. | 141.90 SQ.M. |
| BALCONY AREA | 155.54 SQ.FT.  | 14.45 SQ.M.  |
| TOTAL AREA   | 1682.94 SQ.FT. | 156.35 SQ.M. |