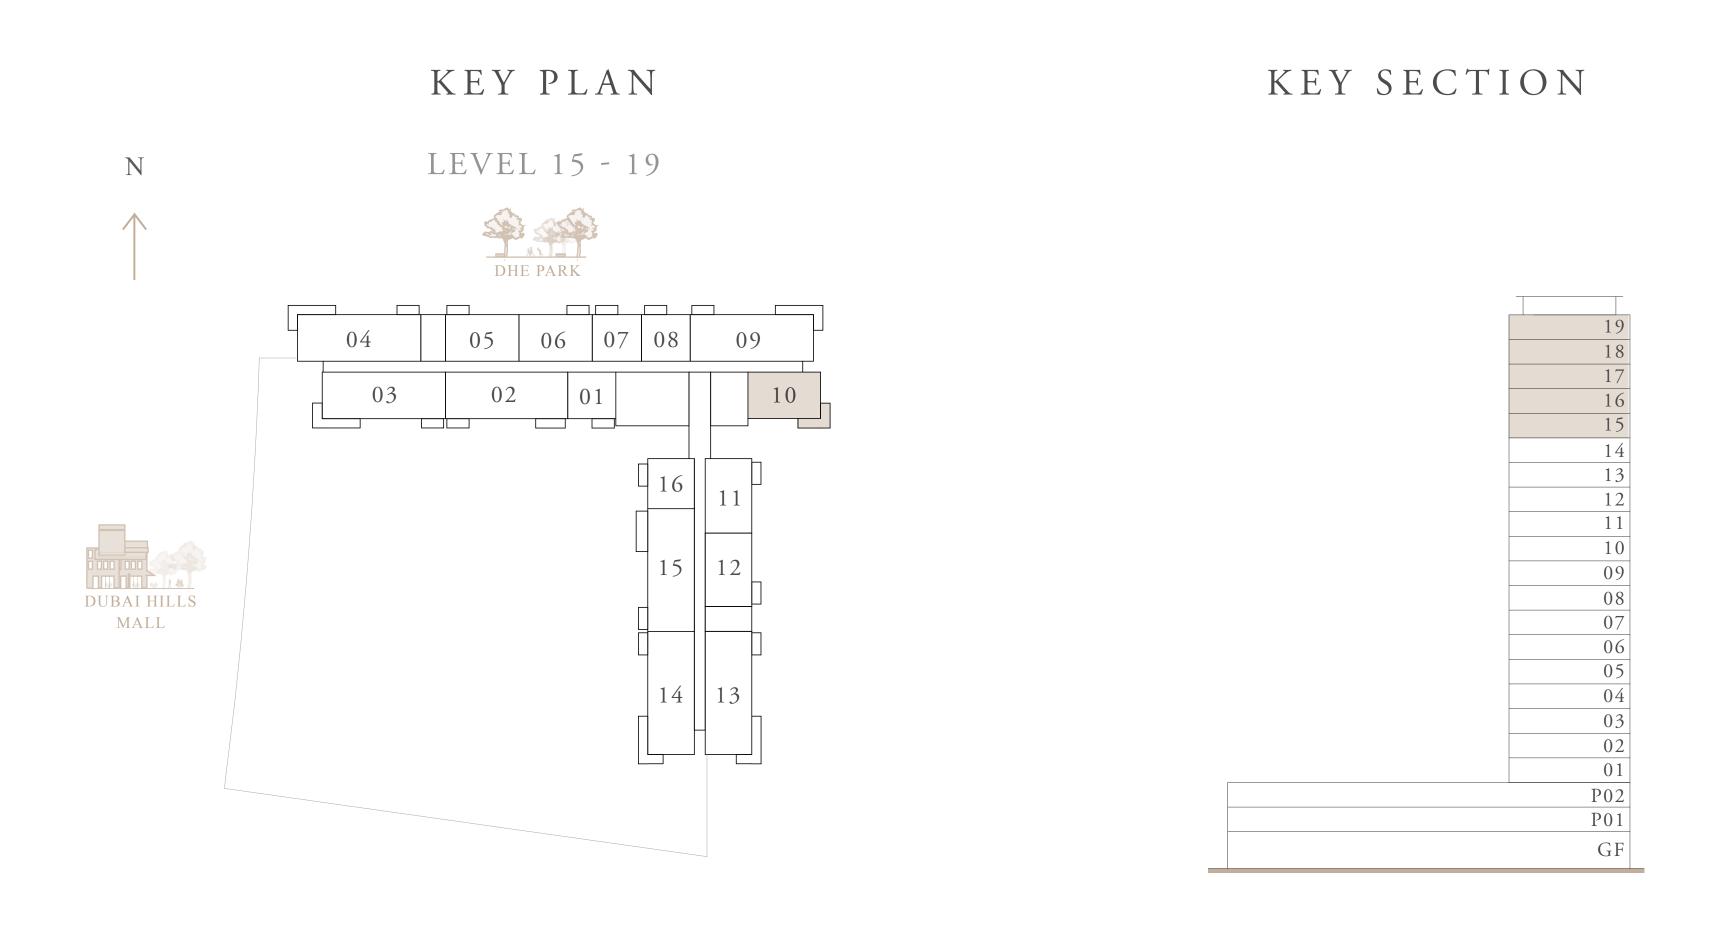

### 1 BEDROOM TYPE 4A

| LEVEL 15-19 | UNIT 1 | 6 |
|-------------|--------|---|
|             |        |   |

| SUITE AREA   | 610.53 SQ.FT. | 56.72 SQ.M. |
|--------------|---------------|-------------|
| BALCONY AREA | 64.47 SQ.FT.  | 5.99 SQ.M.  |
| TOTAL AREA   | 675.00 SQ.FT. | 62.71 SQ.M. |

### 1 BEDROOM TYPE 4B

LEVEL 15-19 UNIT 01

| SUITE AREA   | 610.53 SQ.FT. | 56.72 SQ.M. |
|--------------|---------------|-------------|
| BALCONY AREA | 64.48 SQ.FT.  | 5.99 SQ.M.  |
| TOTAL AREA   | 675.01 SQ.FT. | 62.71 SQ.M. |

DUBAI HILLS ESTATE

| LEVEL 15-19  |                | UNIT 10     |   |
|--------------|----------------|-------------|---|
|              |                |             |   |
| SUITE AREA   | 927.31 SQ.FT.  | 86.15 SQ.M. | _ |
| BALCONY AREA | 141.11 SQ.FT.  | 13.11 SQ.M. | _ |
| TOTAL AREA   | 1068.42 SQ.FT. | 99.26 SQ.M. |   |

### 2 BEDROOM TYPE 9

LEVEL 15-19 UNIT 11

| SUITE AREA   | 932.91 SQ.FT. | 86.67 SQ.M. |
|--------------|---------------|-------------|
| BALCONY AREA | 64.48 SQ.FT.  | 5.99 SQ.M.  |
| TOTAL AREA   | 997.39 SQ.FT. | 92.66 SQ.M. |