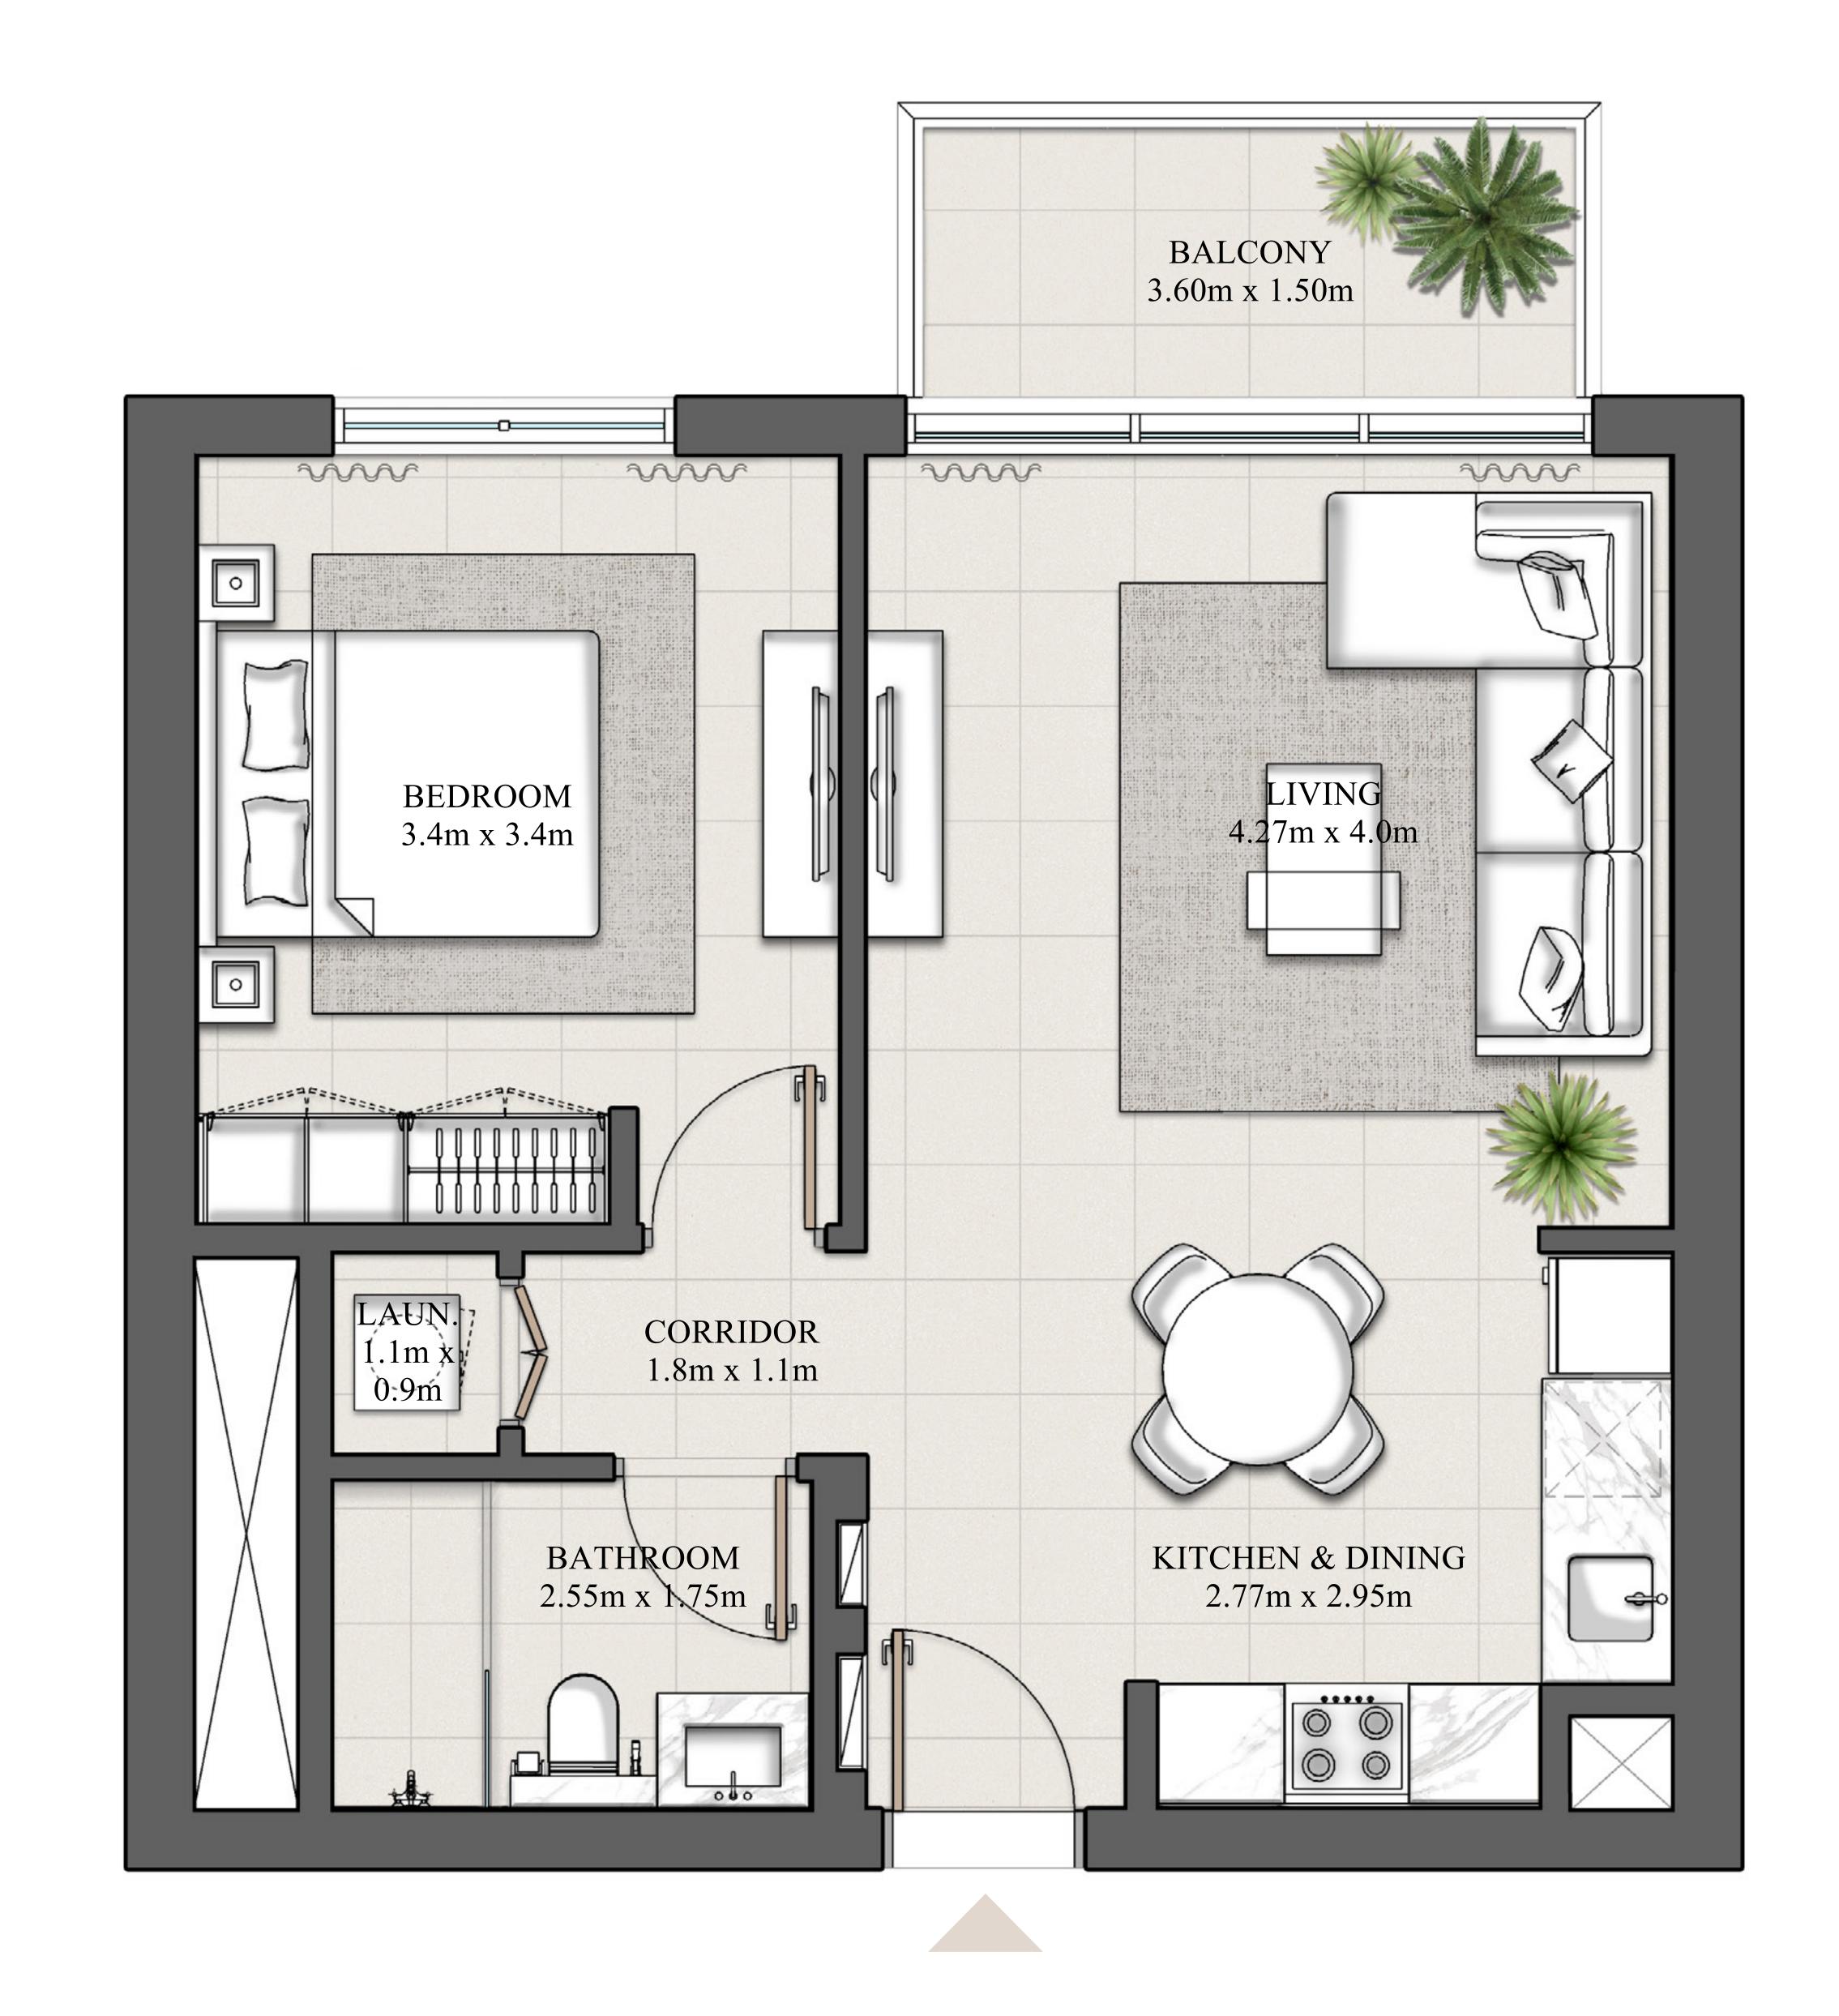

### 1 BEDROOM TYPE 1A

|                  | PODIUM LEVEL 01 & 02                                                                                                     |               | UNIT 04,05,08                                                          |
|------------------|--------------------------------------------------------------------------------------------------------------------------|---------------|------------------------------------------------------------------------|
|                  | LEVEL 02-14                                                                                                              |               | UNIT 09,10,13,22                                                       |
|                  |                                                                                                                          |               |                                                                        |
|                  | SUITE AREA                                                                                                               | 610.09 SQ.FT. | 56.68 SQ.M.                                                            |
|                  | BALCONY AREA                                                                                                             | 65.88 SQ.FT.  | 6.12 SQ.M.                                                             |
|                  | TOTAL AREA                                                                                                               | 675.97 SQ.FT. | 62.80 SQ.M.                                                            |
| N                | KEY PLAN                                                                                                                 |               | KEY SECTION                                                            |
| DUBAI HILLS MALL | PODIUM LEVEL 01 & 02  01 02 03 04 05 06 07 08 09  10  11  12  13  14  05 04 03 02 01 15  24 16  23 17  222  21 18  20 19 |               | 19 18 17 16 15 14 13 12 11 10 09 08 08 07 06 05 04 03 02 01 P02 P01 GF |