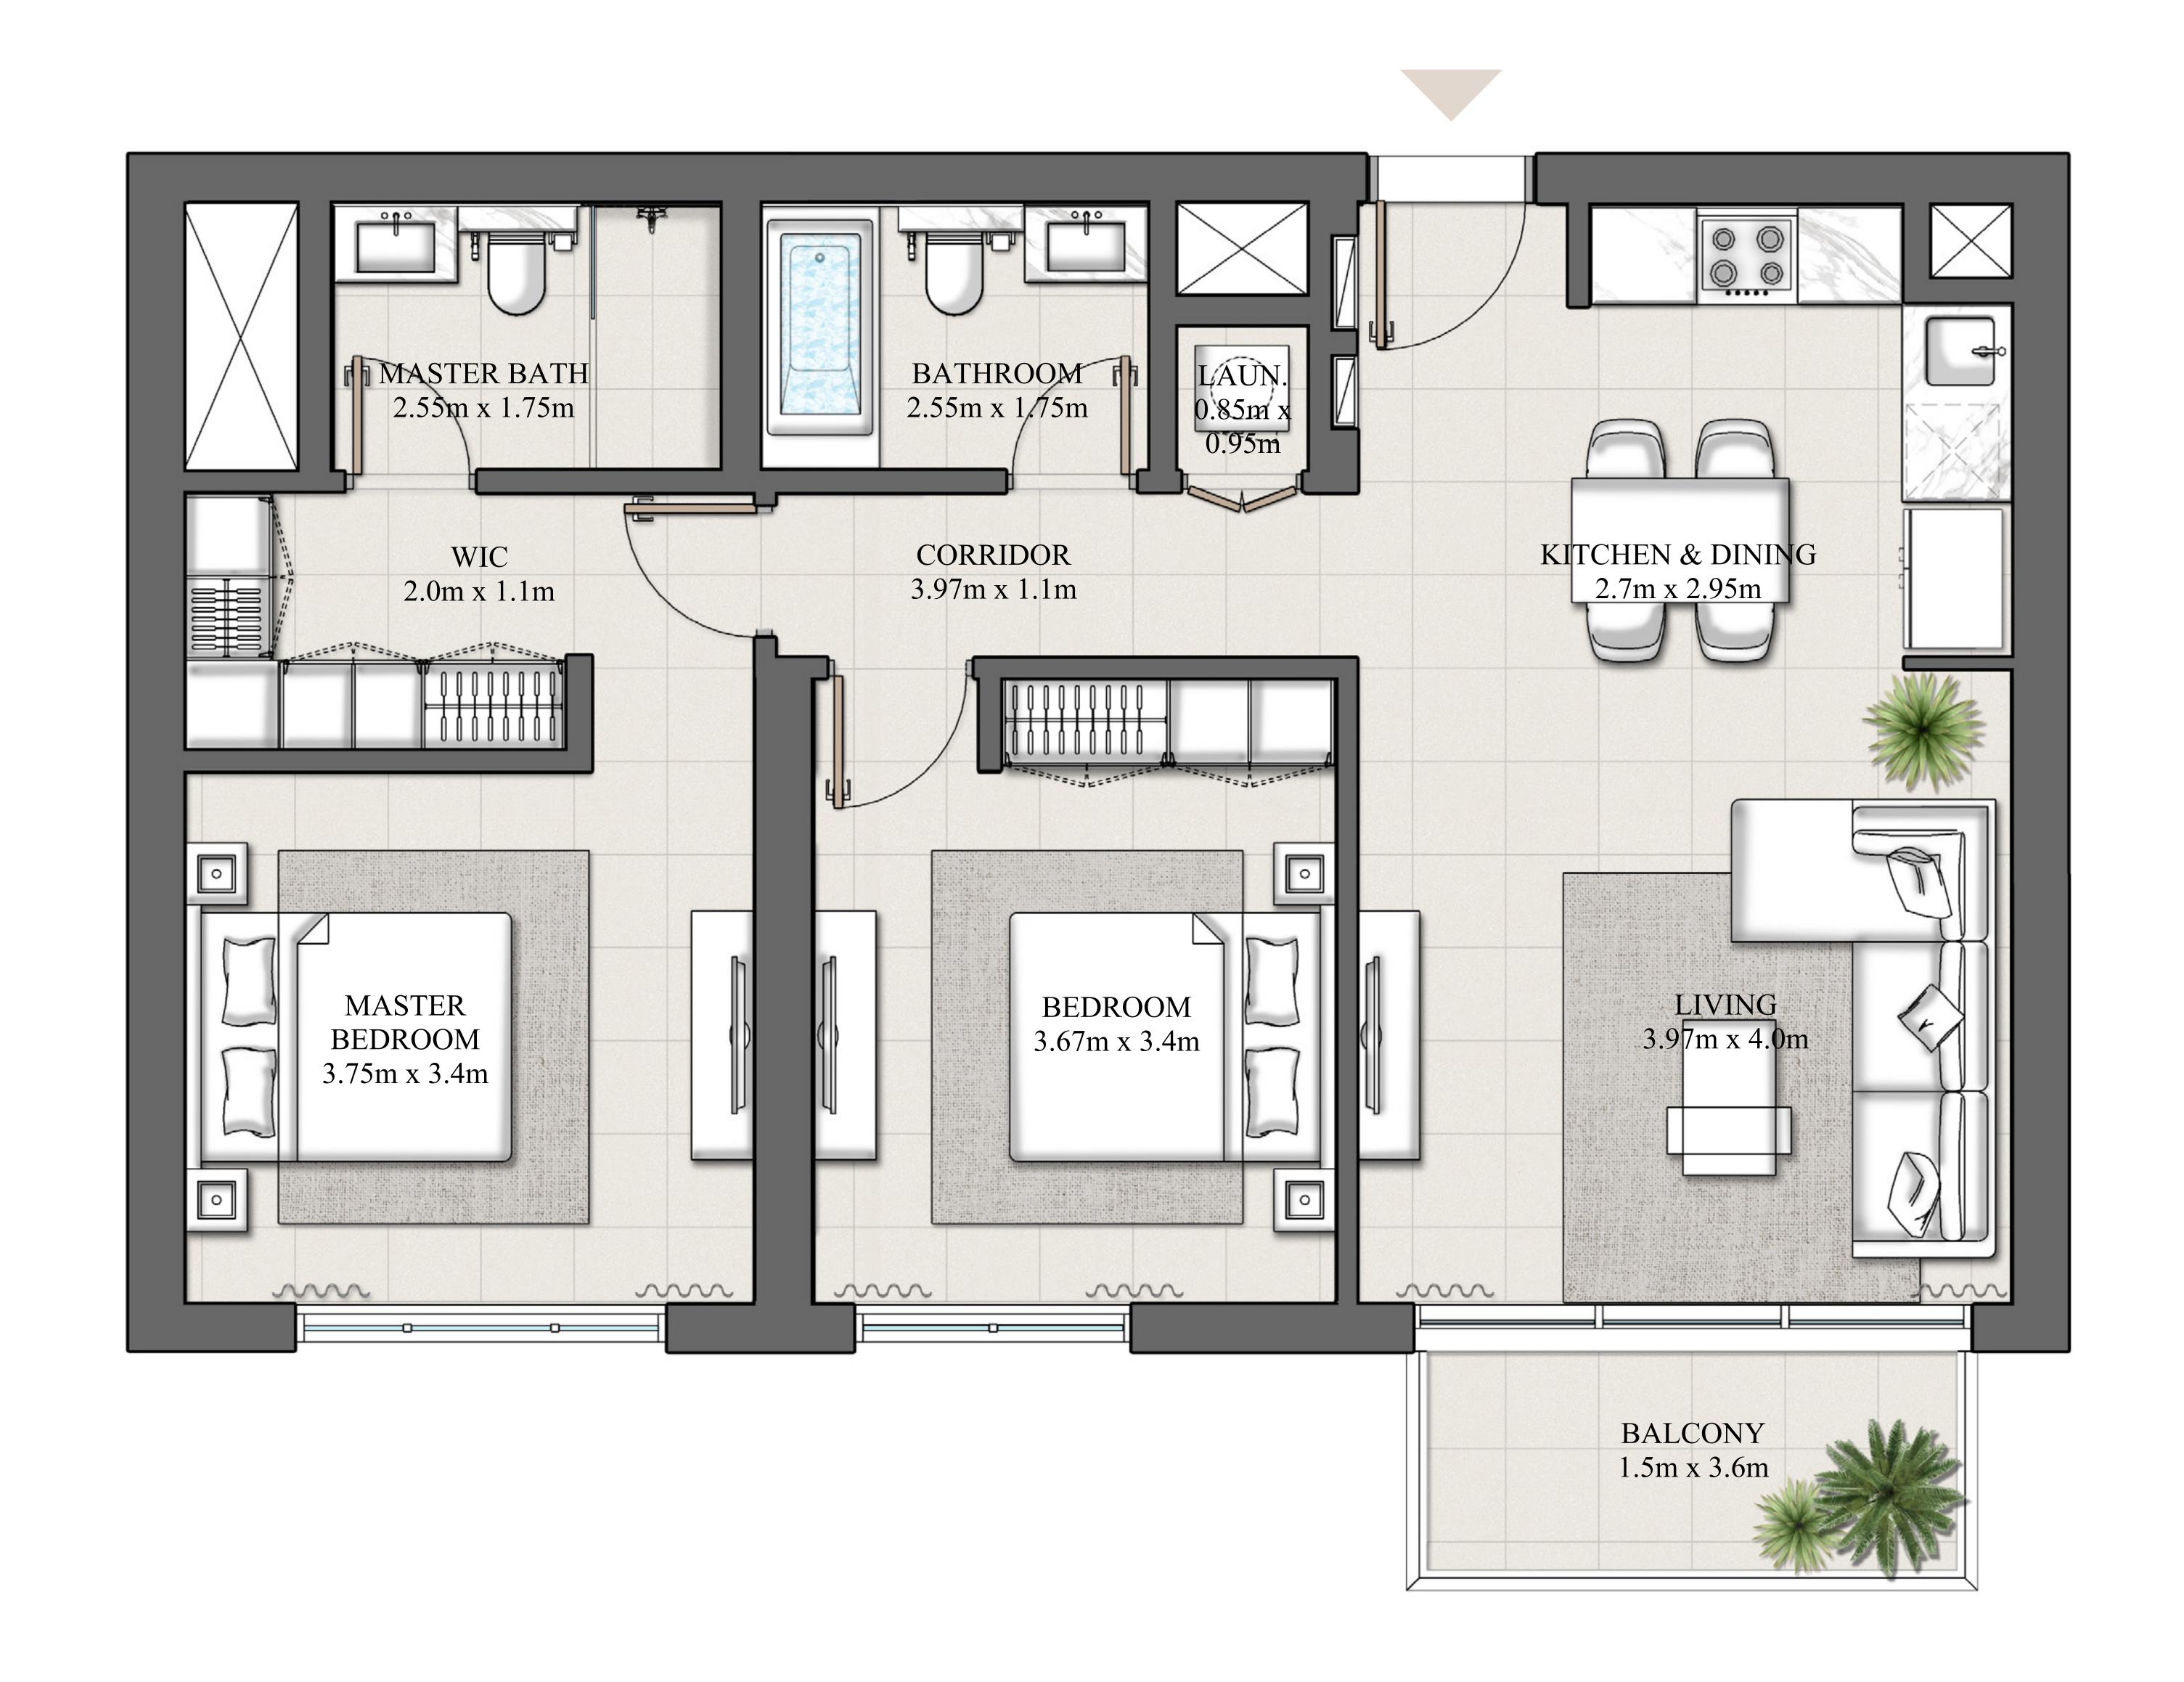

### 1 BEDROOM TYPE 2B

| LEVEL 02-14  |               | UNIT 01,03  |
|--------------|---------------|-------------|
|              |               |             |
| SUITE AREA   | 607.73 SQ.FT. | 56.46 SQ.M. |
| BALCONY AREA | 68.24 SQ.FT.  | 6.34 SQ.M.  |
| TOTAL AREA   | 675.97 SQ.FT. | 62.80 SQ.M. |