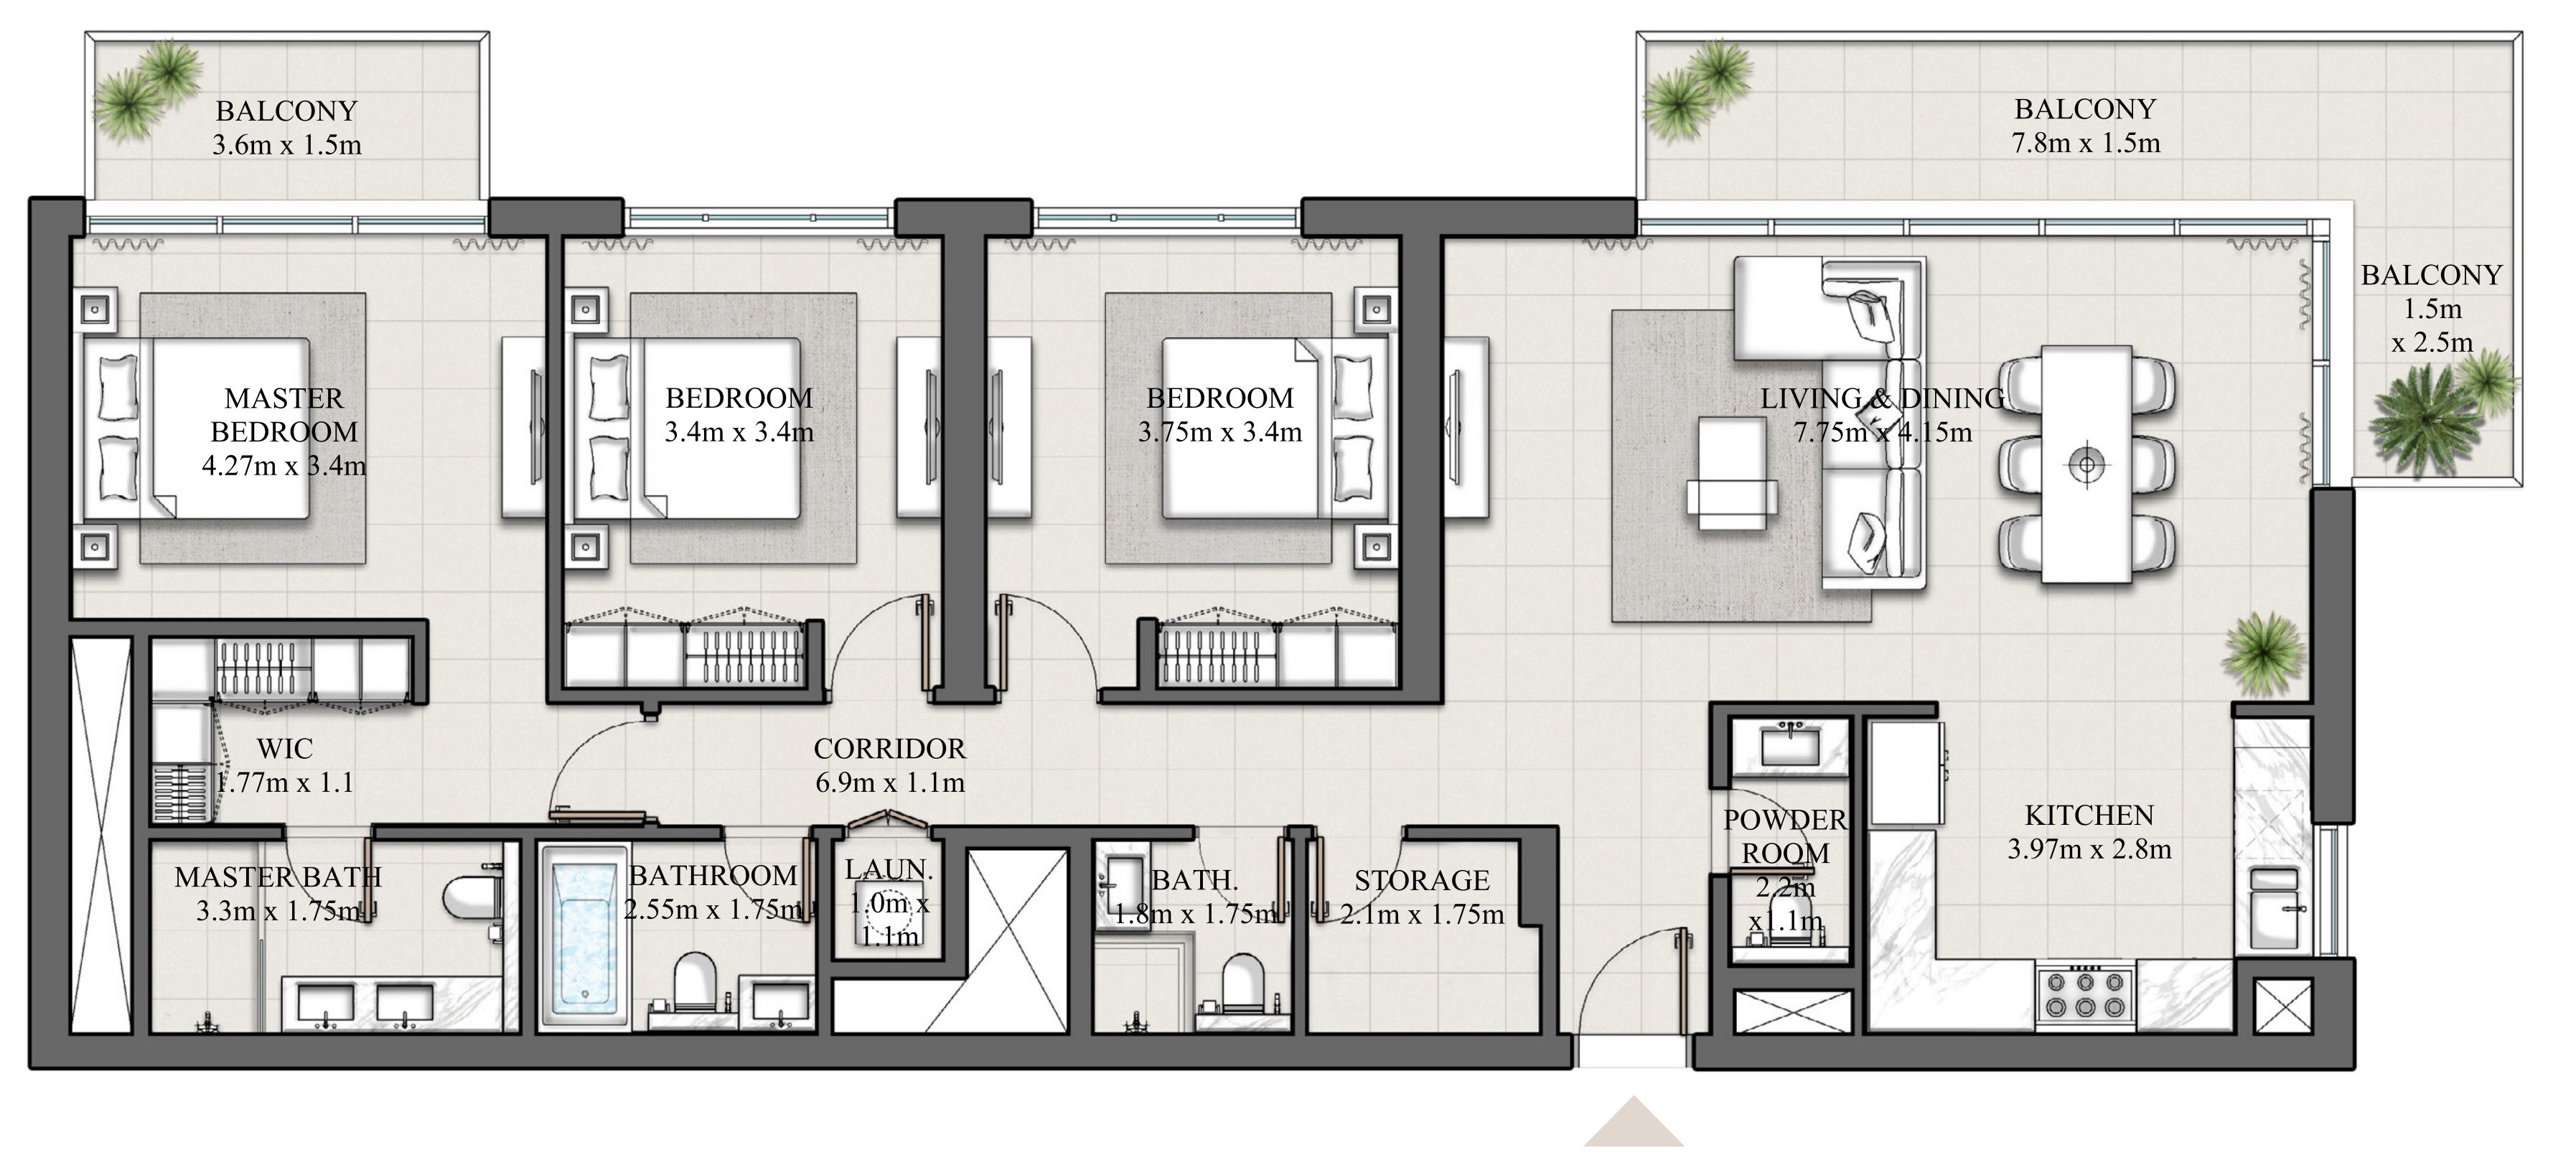

| LEVEL 15-19 | UNIT 03 |
|-------------|---------|
|             |         |

|   | SUITE AREA   | 1522.98 SQ.FT. | 141.49 SQ.M. |
|---|--------------|----------------|--------------|
| _ | BALCONY AREA | 253.60 SQ.FT.  | 23.56 SQ.M.  |
|   | TOTAL AREA   | 1776.58 SQ.FT. | 165.05 SQ.M. |

### 3 BEDROOM TYPE 2A

| LEVEL 15-19  |                | UNIT 09,13   |
|--------------|----------------|--------------|
|              |                |              |
| SUITE AREA   | 1522.98 SQ.FT. | 141.49 SQ.M. |
| BALCONY AREA | 253.71 SQ.FT.  | 23.57 SQ.M.  |
| TOTAL AREA   | 1776.69 SQ.FT. | 165.06 SQ.M. |