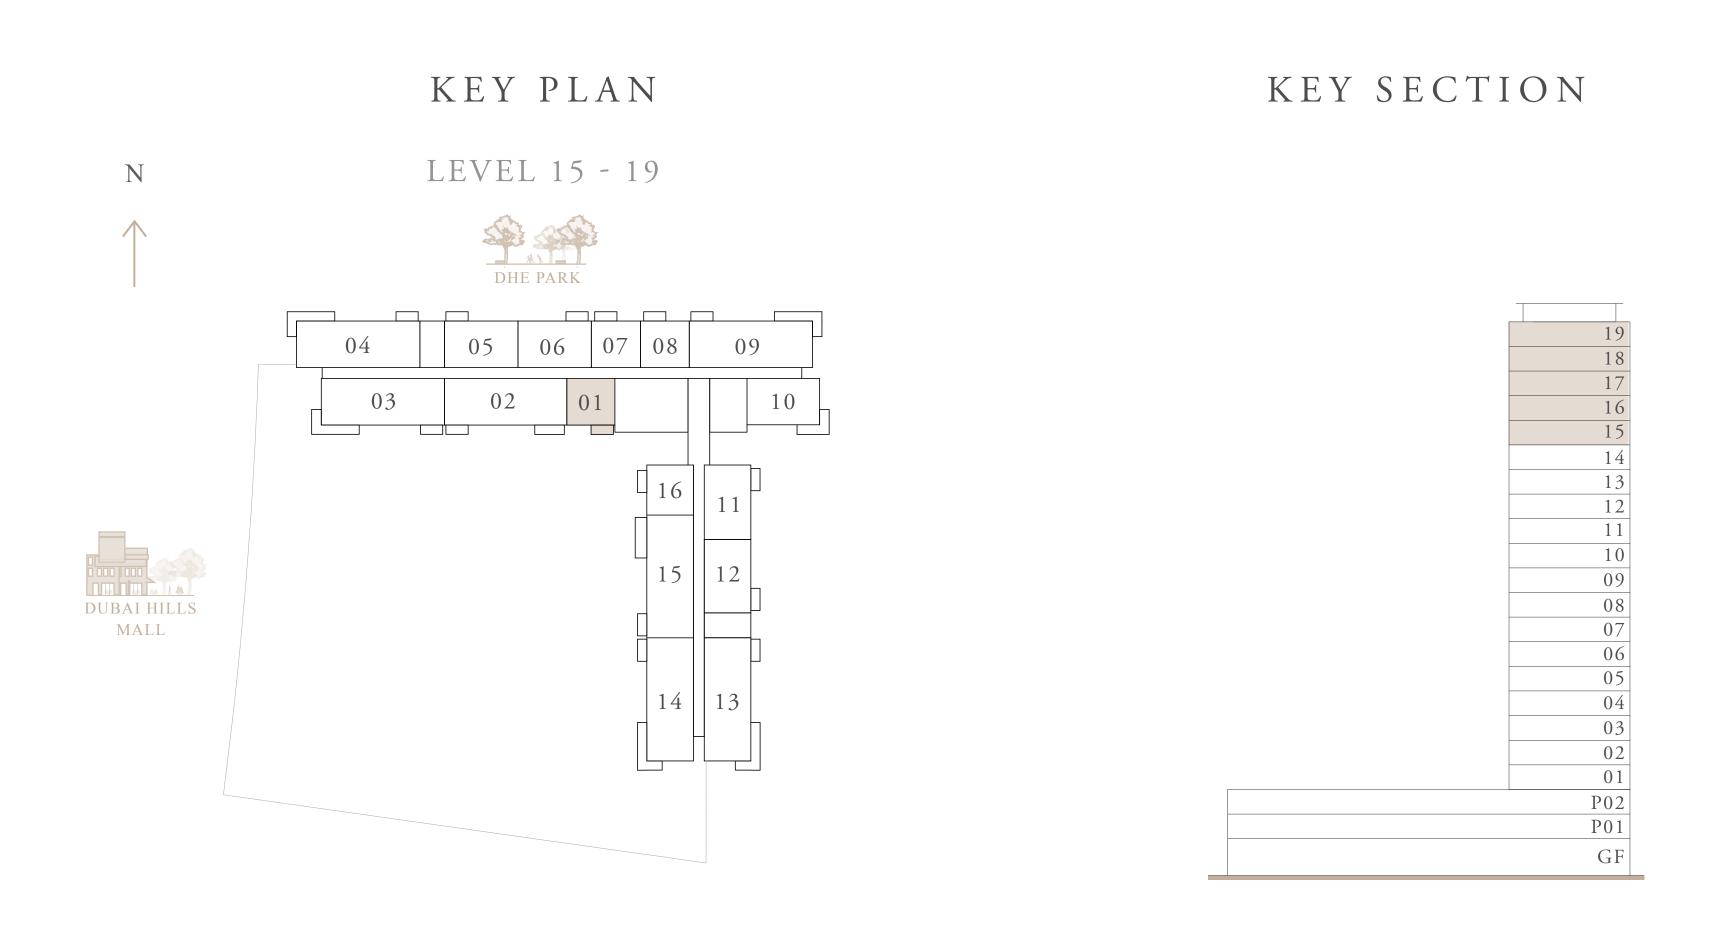

### 1 BEDROOM TYPE 4B

LEVEL 15-19 UNIT 01

| SUITE AREA   | 610.53 SQ.FT. | 56.72 SQ.M. |
|--------------|---------------|-------------|
| BALCONY AREA | 64.48 SQ.FT.  | 5.99 SQ.M.  |
| TOTAL AREA   | 675.01 SQ.FT. | 62.71 SQ.M. |