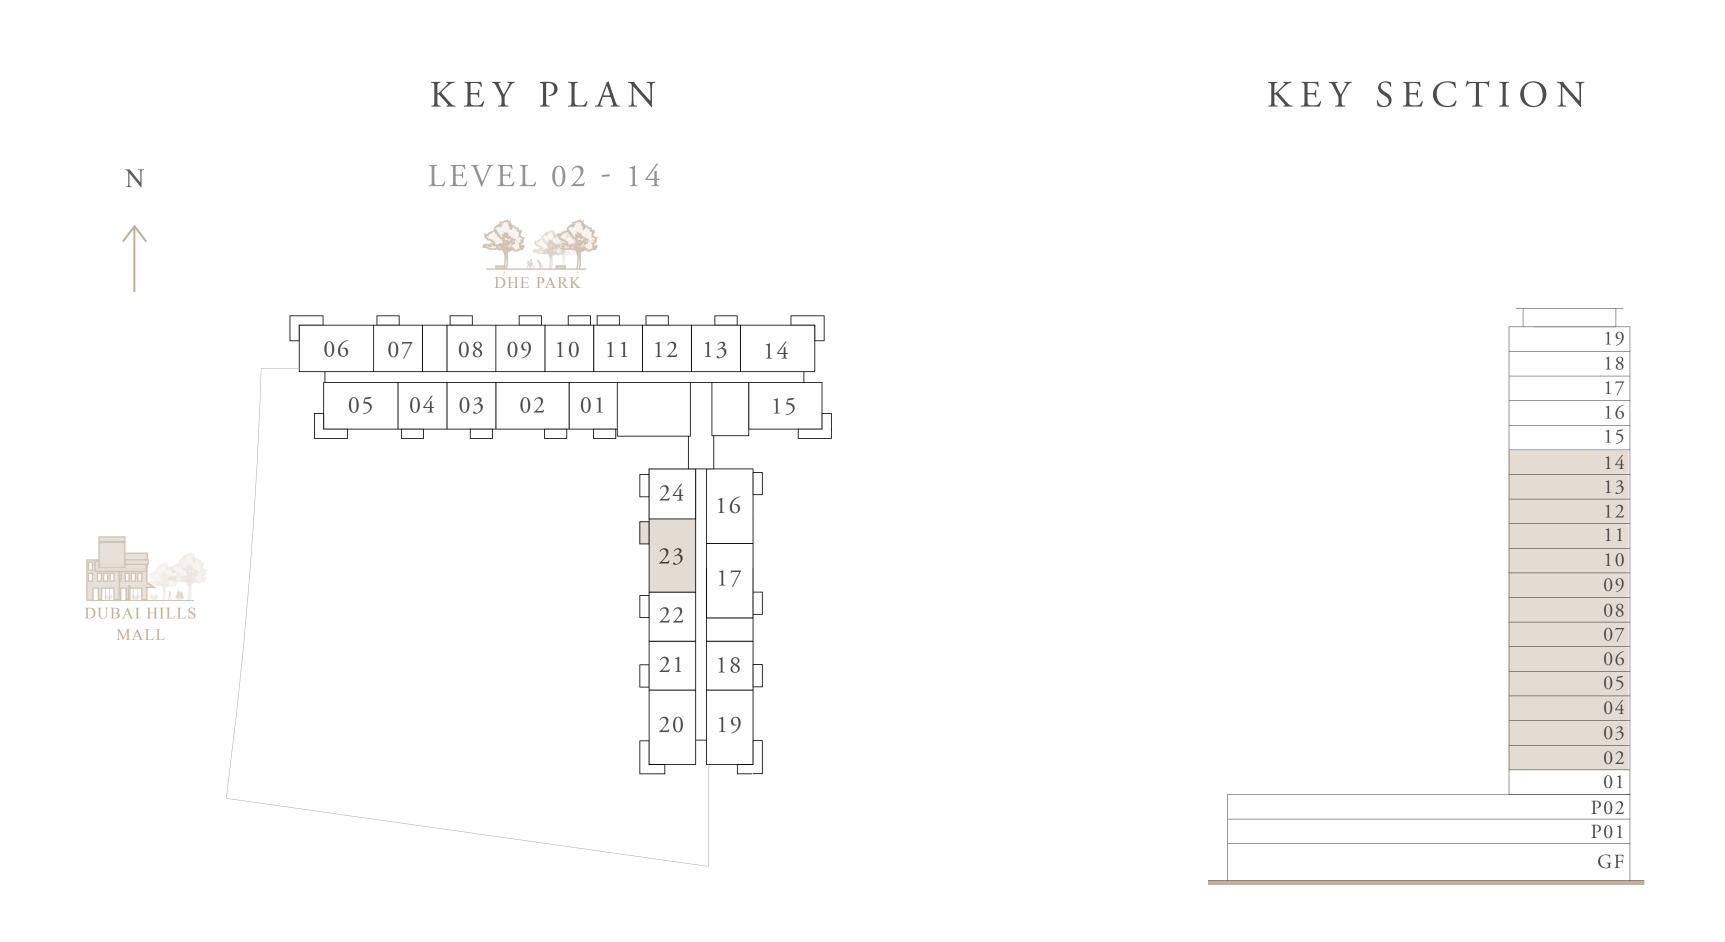

PODIUM LEVEL 01 & 02

UNIT 11

| SUIT  | E AREA  | 930.11 SQ.FT. | 86.41 SQ.M. |
|-------|---------|---------------|-------------|
| BALCO | NY AREA | 68.24 SQ.FT.  | 6.34 SQ.M.  |
| ТОТА  | L AREA  | 998.35 SQ.FT. | 92.75 SQ.M. |