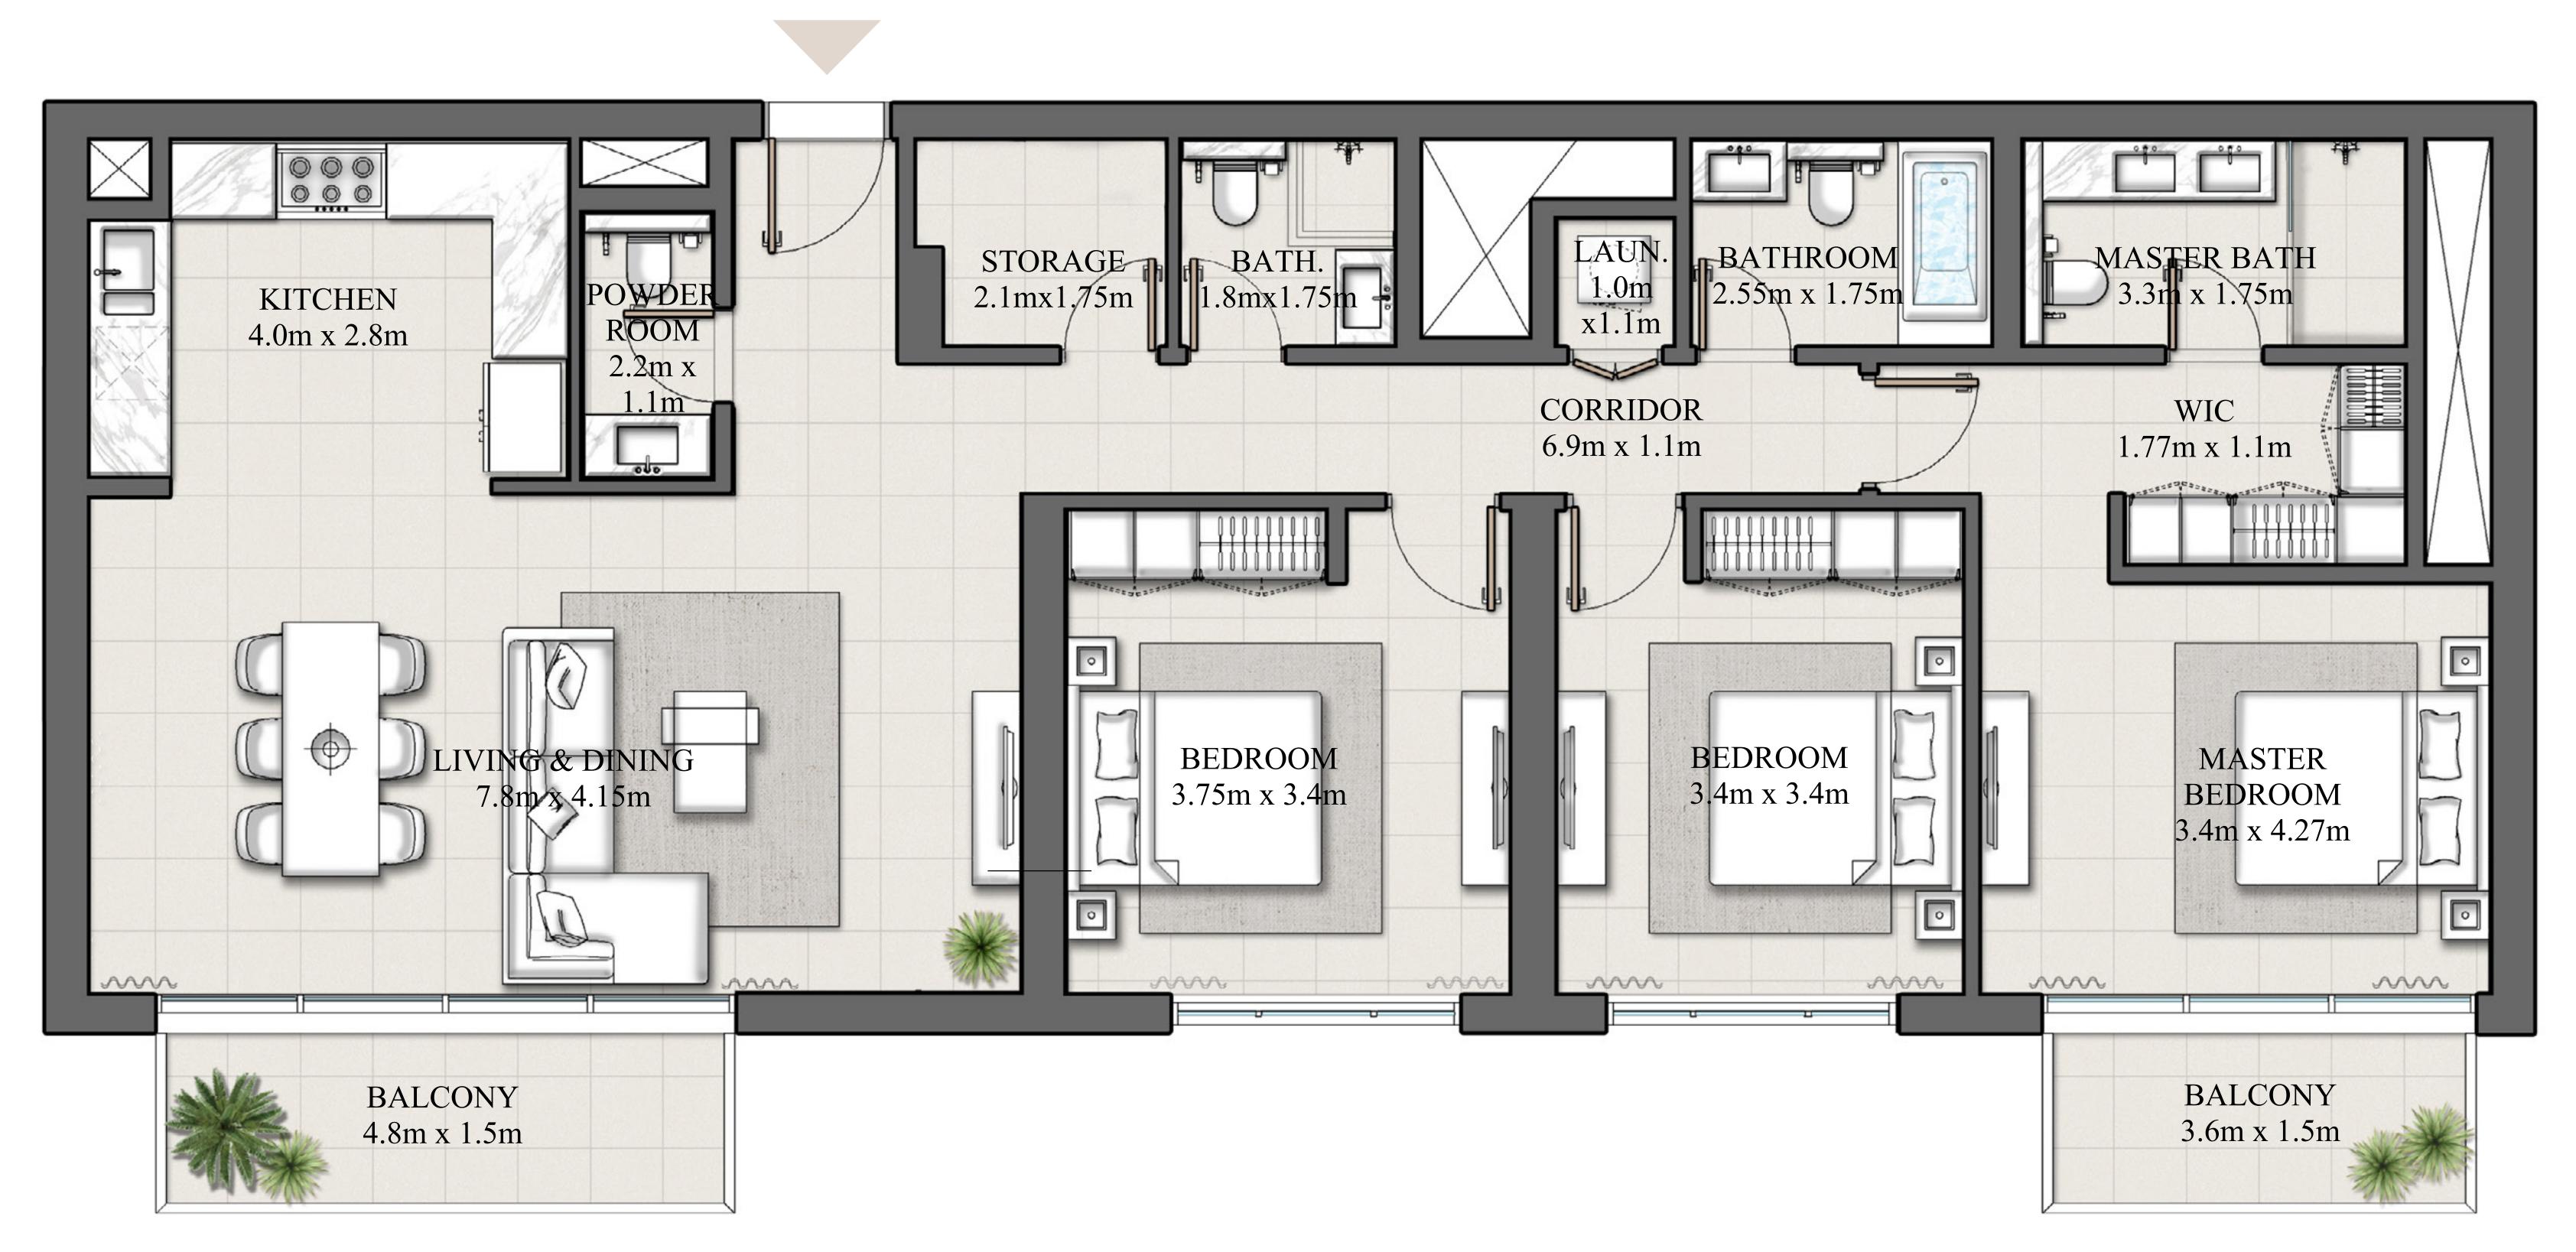

### 2 BEDROOM TYPE 9

LEVEL 15-19 UNIT 11

| SUITE AREA   | 932.91 SQ.FT. | 86.67 SQ.M. |
|--------------|---------------|-------------|
| BALCONY AREA | 64.48 SQ.FT.  | 5.99 SQ.M.  |
| TOTAL AREA   | 997.39 SQ.FT. | 92.66 SQ.M. |