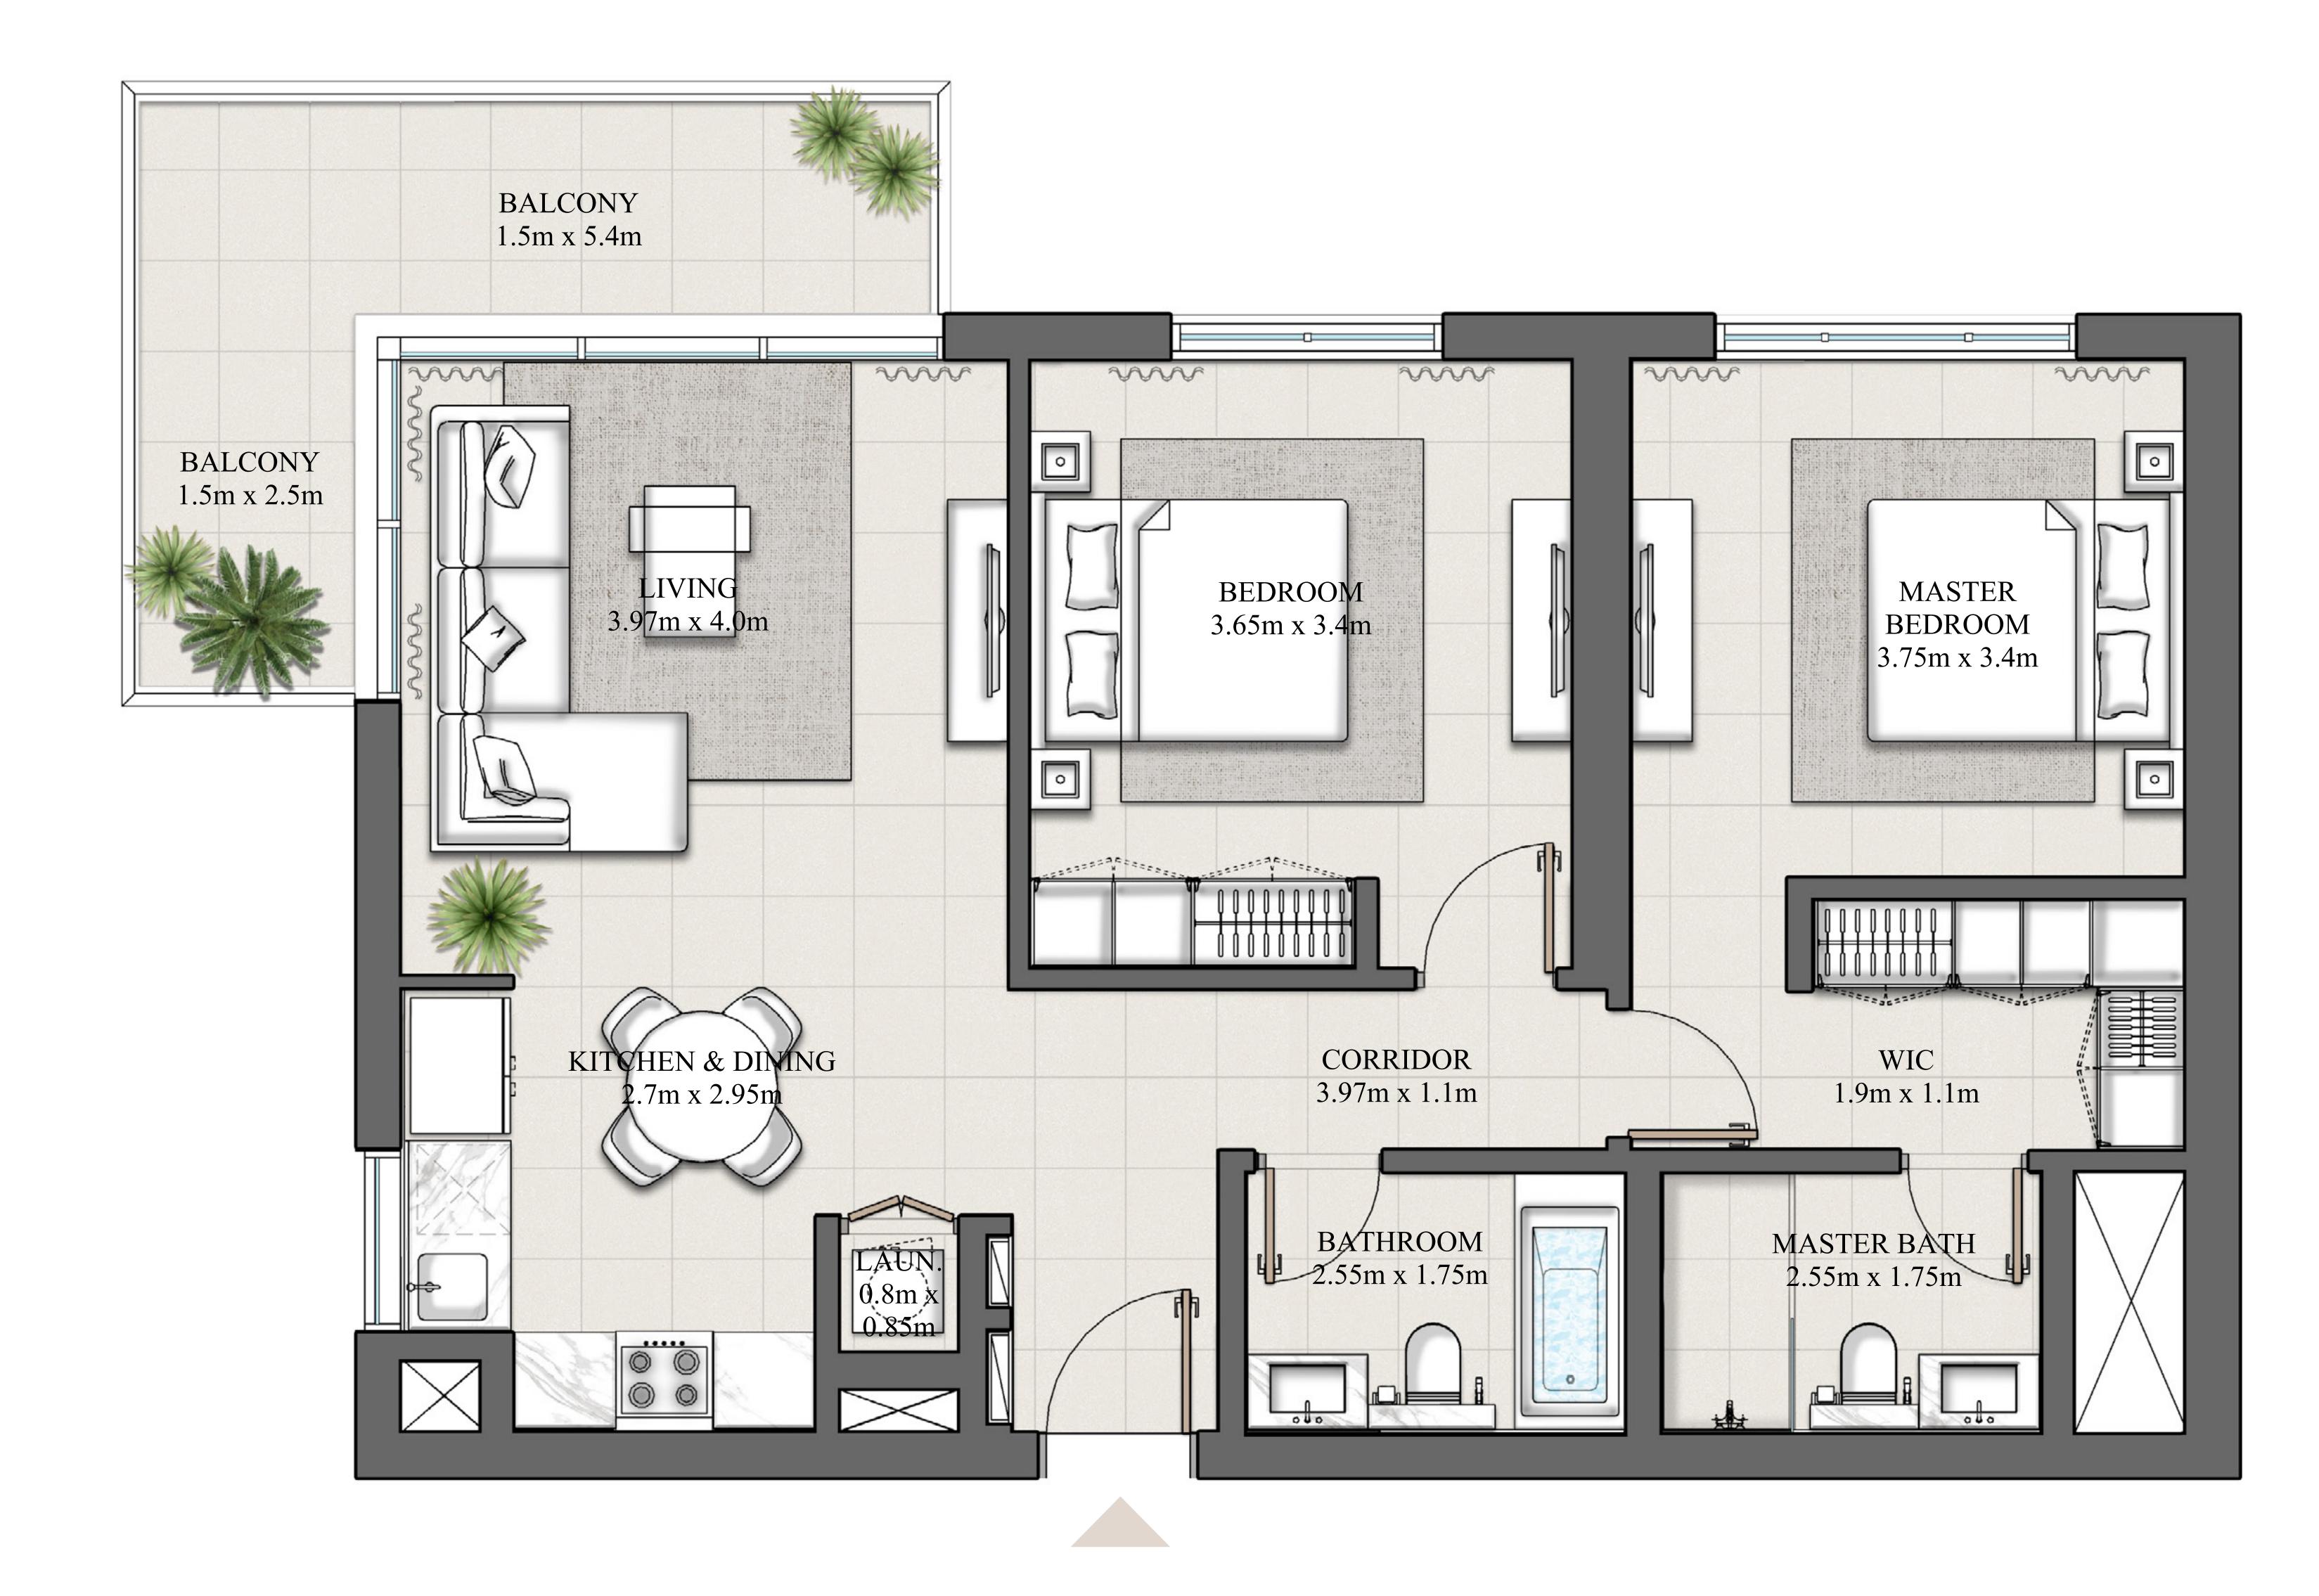

PODIUM LEVEL 01 & 02

UNIT 11

| SUIT  | E AREA  | 930.11 SQ.FT. | 86.41 SQ.M. |
|-------|---------|---------------|-------------|
| BALCO | NY AREA | 68.24 SQ.FT.  | 6.34 SQ.M.  |
| ТОТА  | L AREA  | 998.35 SQ.FT. | 92.75 SQ.M. |

LEVEL 02-14 UNIT 16

| SUITE AREA   | 930.00 SQ.FT. | 86.40 SQ.M. |
|--------------|---------------|-------------|
| BALCONY AREA | 68.35 SQ.FT.  | 6.35 SQ.M.  |
| TOTAL AREA   | 998.35 SQ.FT. | 92.75 SQ.M. |