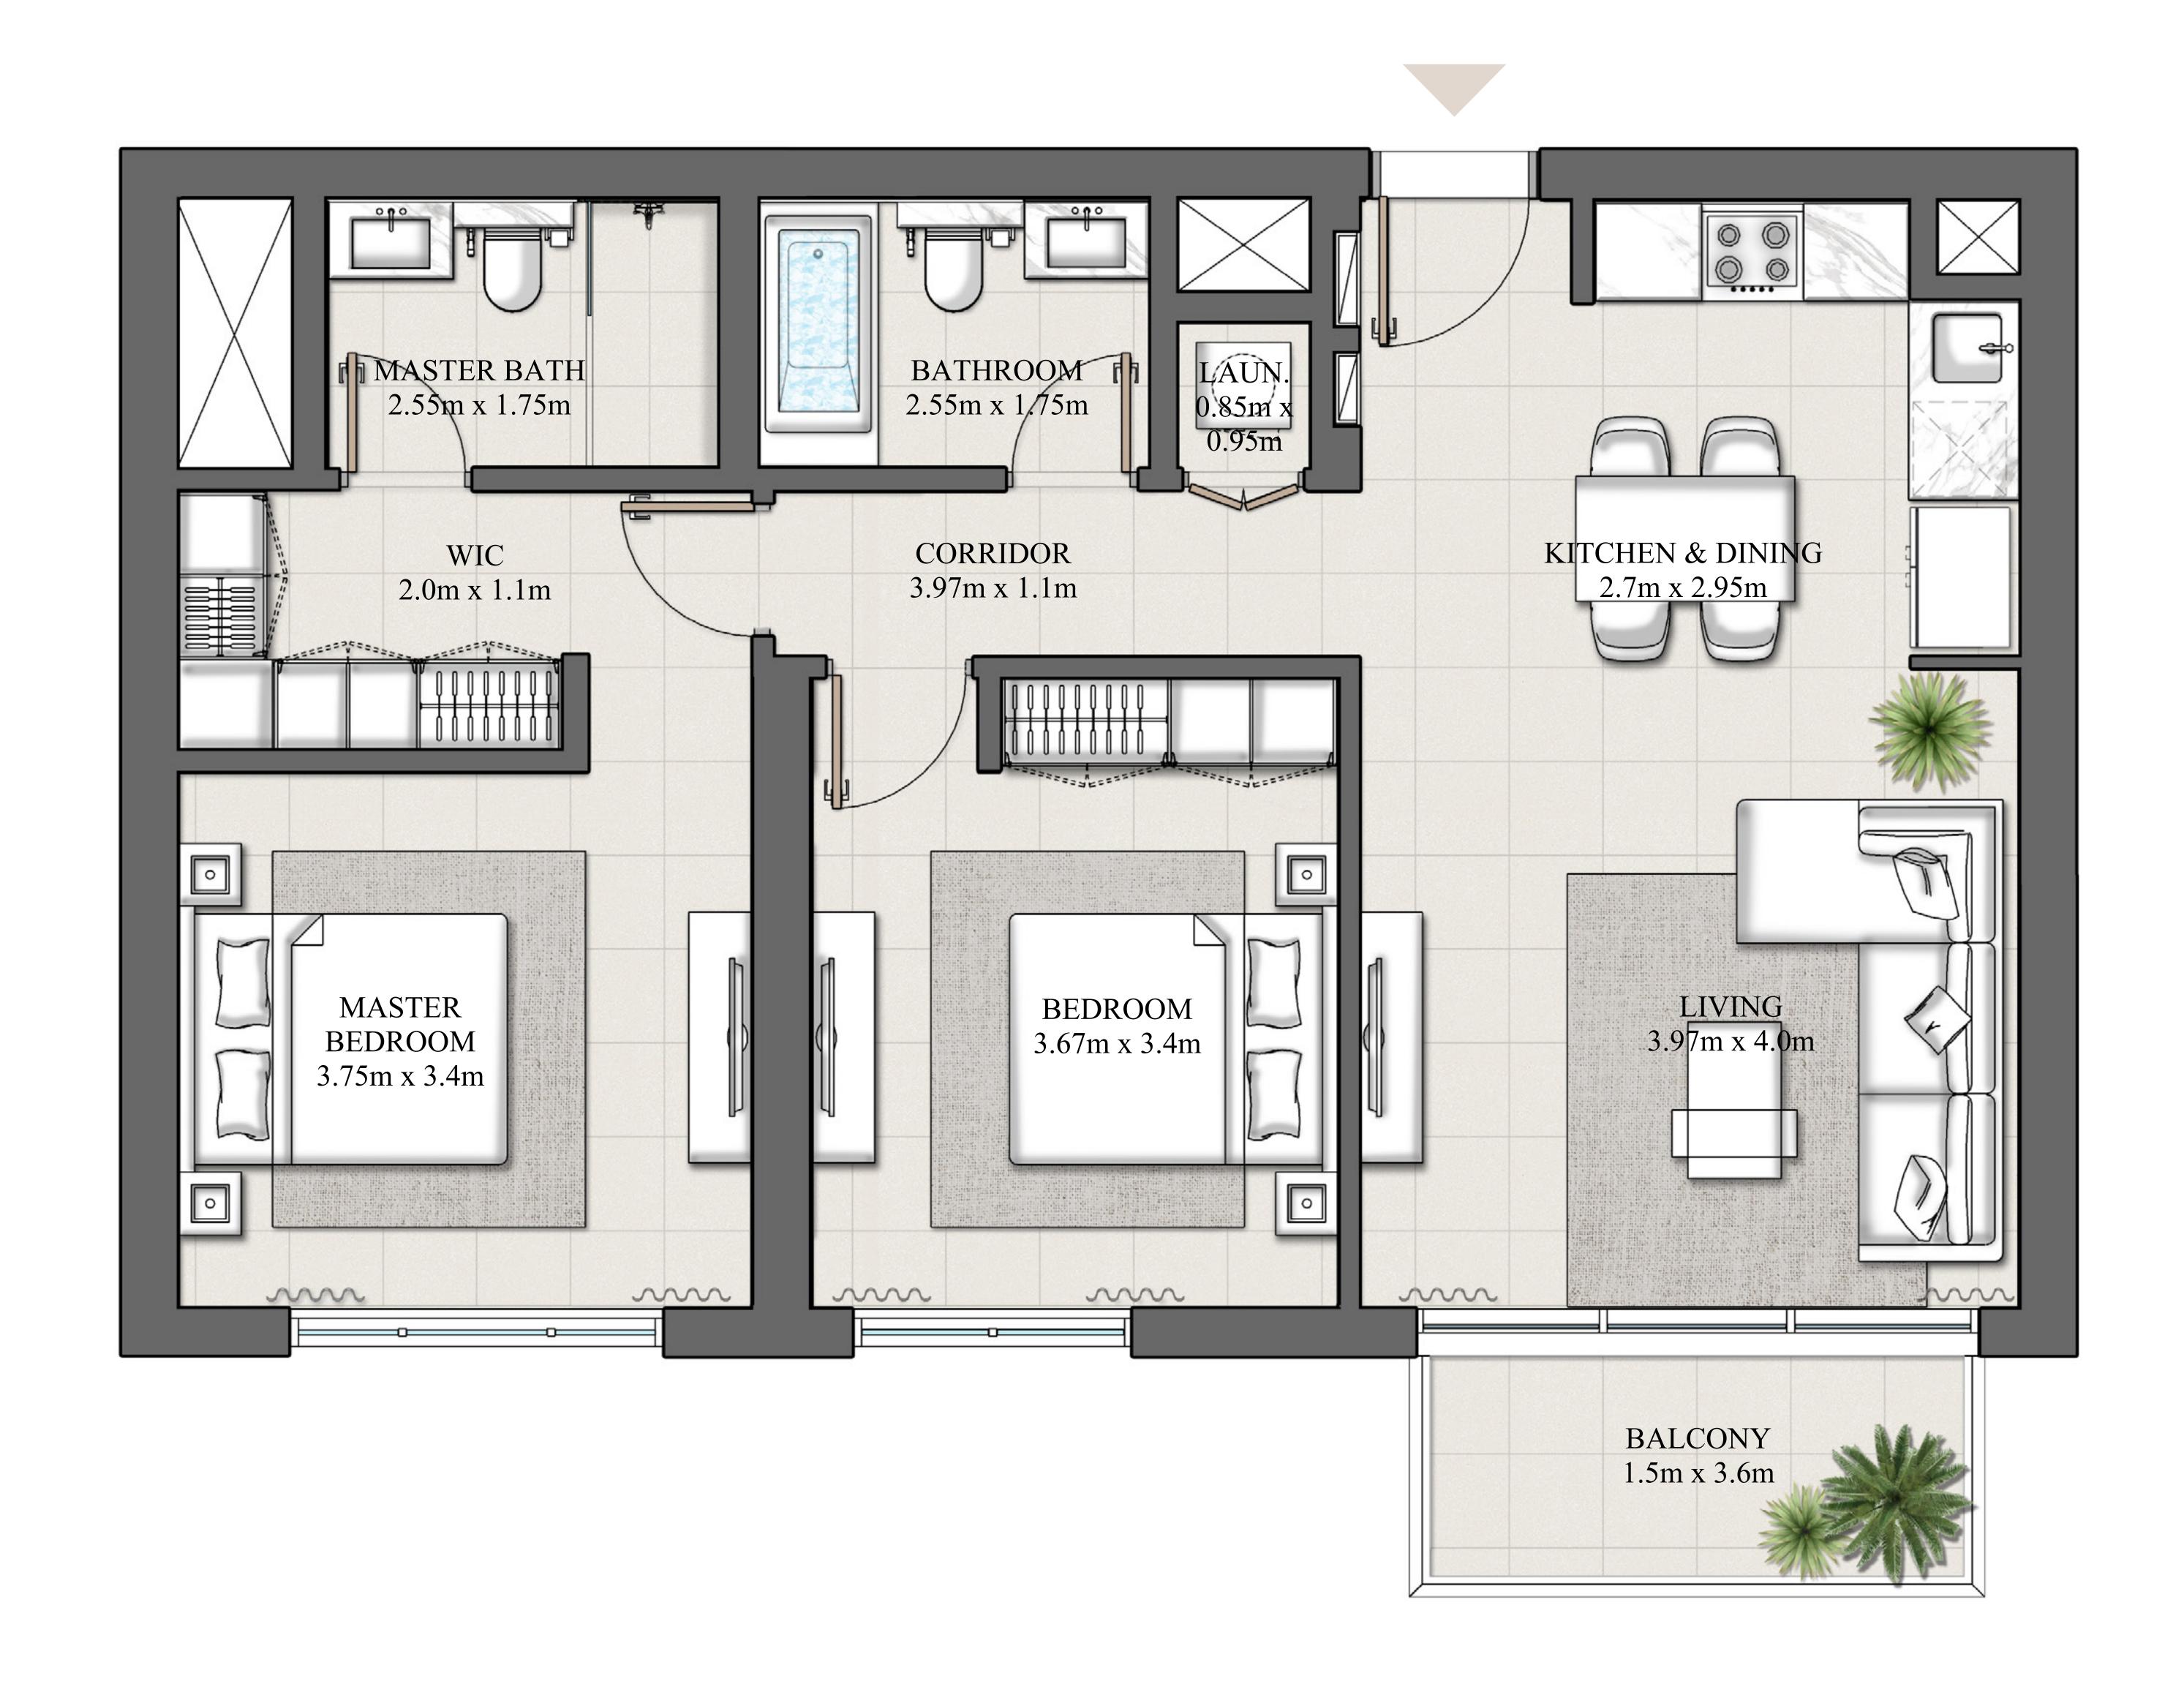

### 2 BEDROOM TYPE 9

LEVEL 15-19 UNIT 11

| SUITE AREA   | 932.91 SQ.FT. | 86.67 SQ.M. |
|--------------|---------------|-------------|
| BALCONY AREA | 64.48 SQ.FT.  | 5.99 SQ.M.  |
| TOTAL AREA   | 997.39 SQ.FT. | 92.66 SQ.M. |