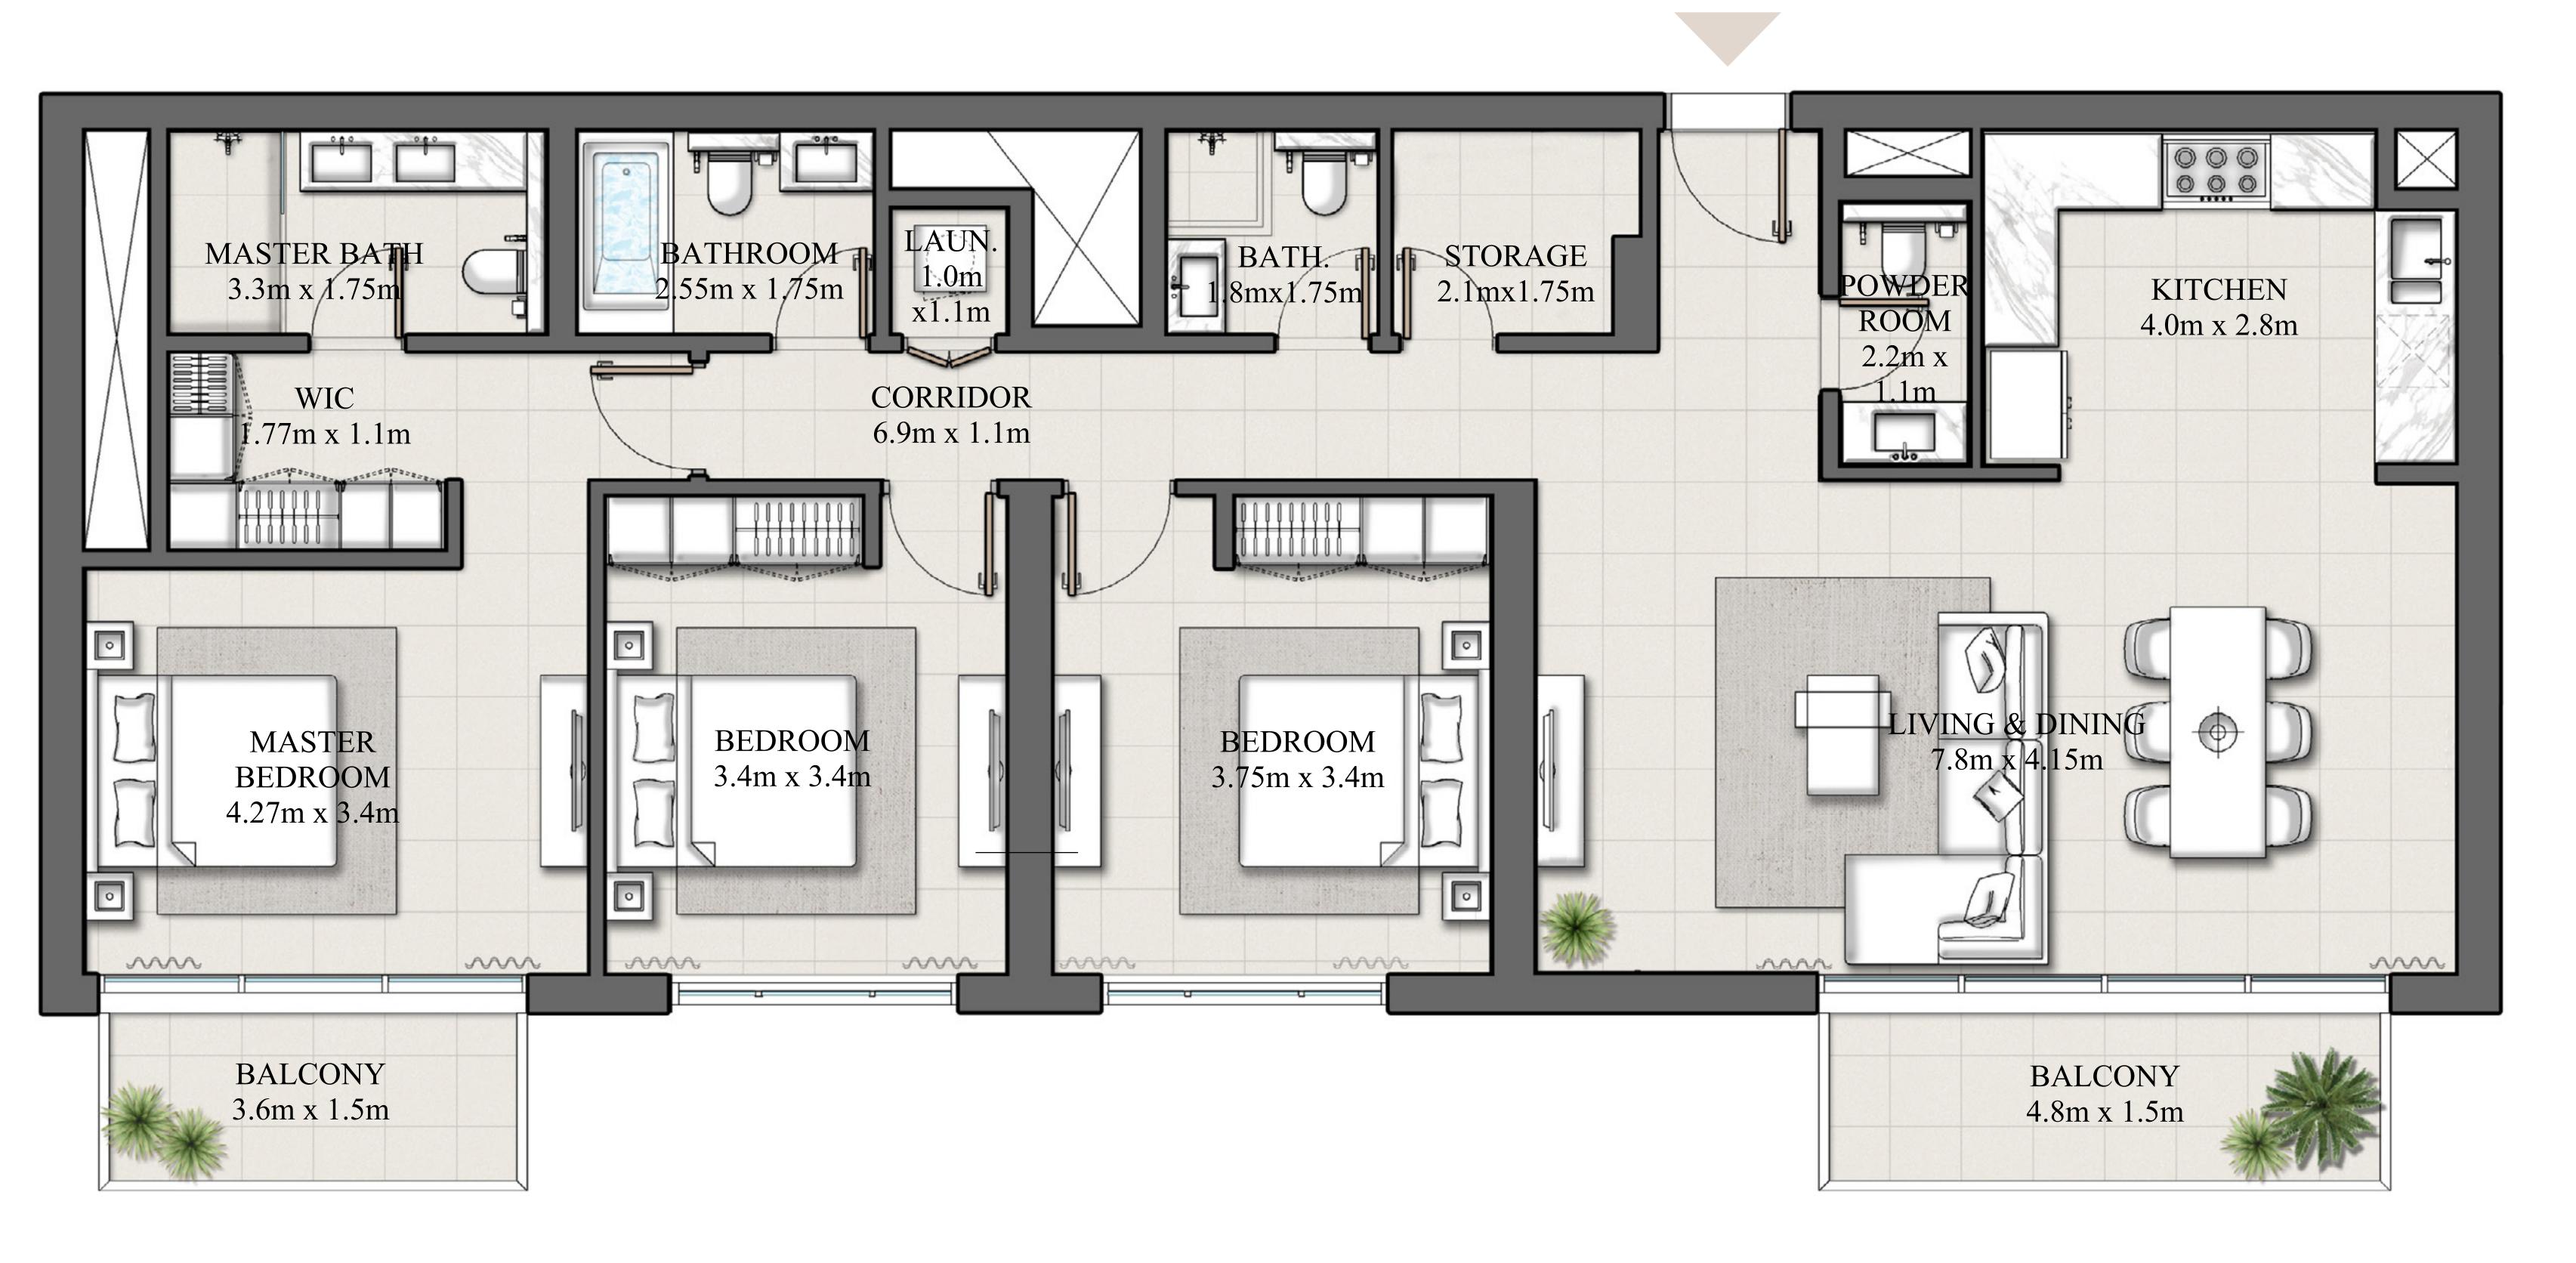

### 2 BEDROOM TYPE 9

LEVEL 15-19 UNIT 11

| SUITE AREA   | 932.91 SQ.FT. | 86.67 SQ.M. |
|--------------|---------------|-------------|
| BALCONY AREA | 64.48 SQ.FT.  | 5.99 SQ.M.  |
| TOTAL AREA   | 997.39 SQ.FT. | 92.66 SQ.M. |