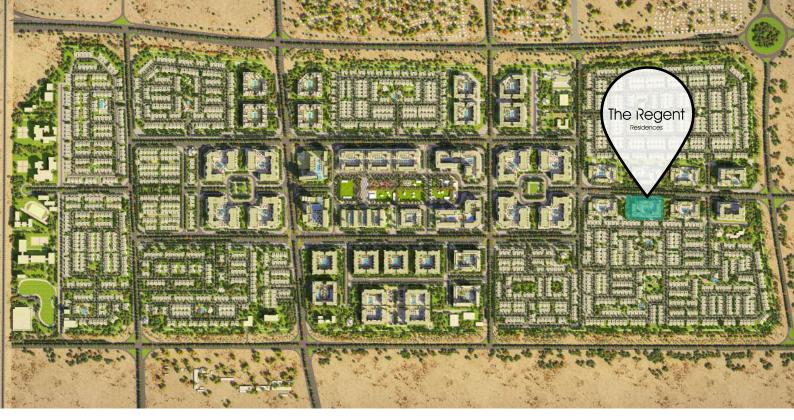

# About TOWN **SQUARE DUBAI**

A vibrant community offering elegantly designed homes and amenities for Urban living.

With a central park and other landscaped green spaces, the community offers a perfect setting for a healthy and peaceful lifestyle.

# Facilities

Live in a home where a variety of wellness, entertainment and leisure options are just a step away.

THE REGENT Residences at Town Square Dubai includes retail and F&B outlets on the ground floor, a gorgeous swimming pool, kids play areas in the courtyard, premium gyms, and all amenities one would expect from a world-class residential address.