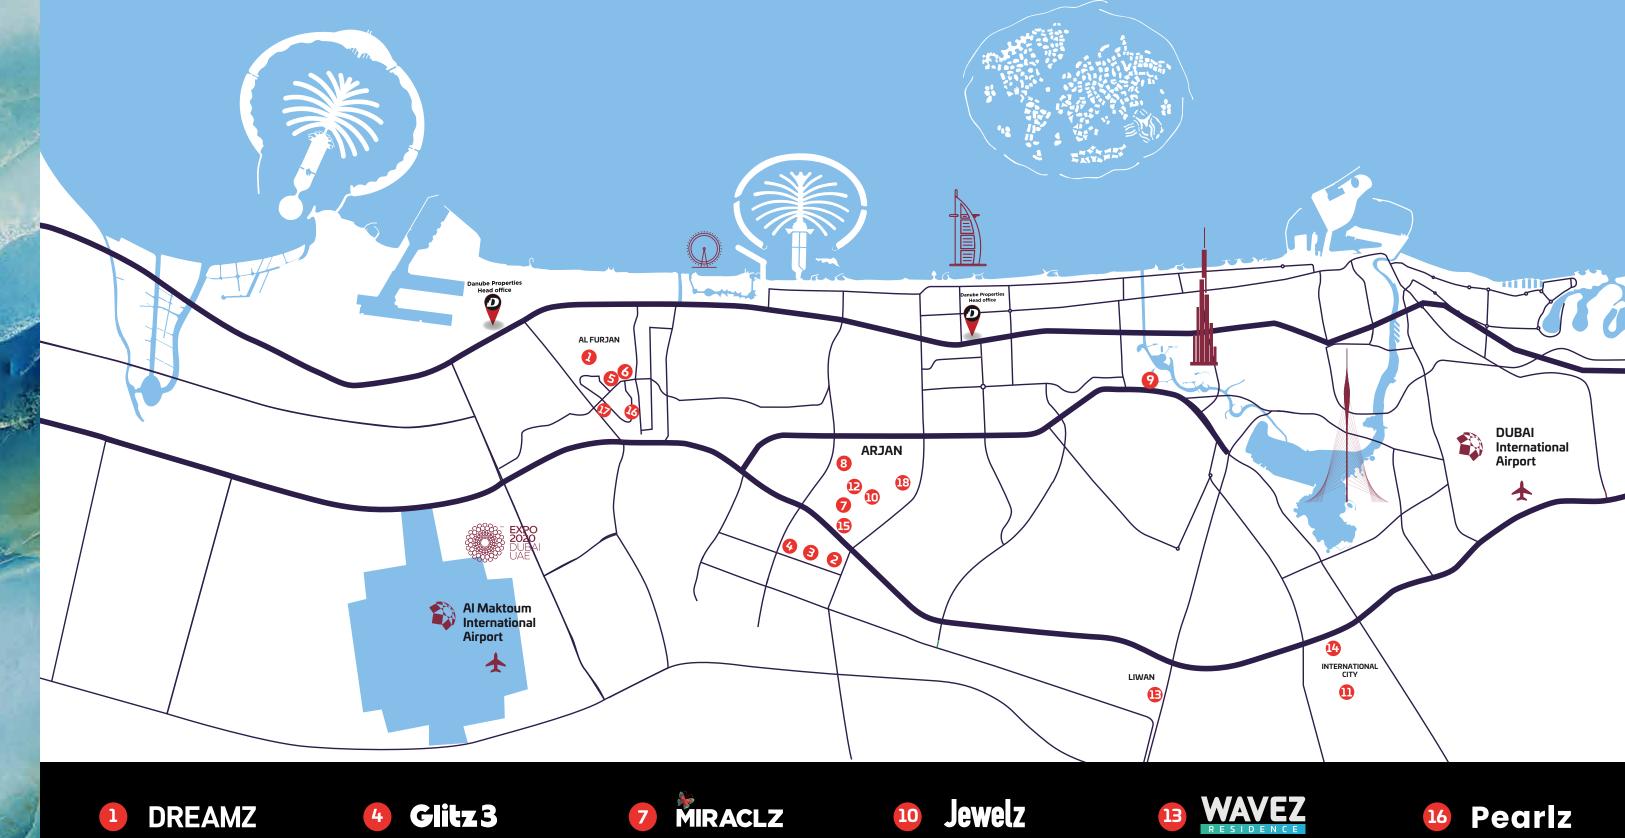

8 RESORTZ

- 11 LAWNZ
- OLIVZ
- 17 GEMZ

18 Opalz

- 12 RESIDENCE
  - **5 SKYZ**

With close proximity to Sheikh Zayed Road and Mall of Emirates Metro Station, the project is a just a few minutes away by car from most of Dubai's hotspots.

The community offers a luxurious environment with a futuristic approach that attracts the residents and citizens who are ready to experience a finest lifestyle.

#### **OPPOSITE**

To Dubai Hills Mall

#### **3 MINUTES**

To Mohamed Bin Zayed Road

#### 8 MINUTES

To Sheikh Zayed Road

#### **7 MINUTES**

To Mall of the Emirates

#### 15 MINUTES

To Burj Khalifa/Dubai Mall