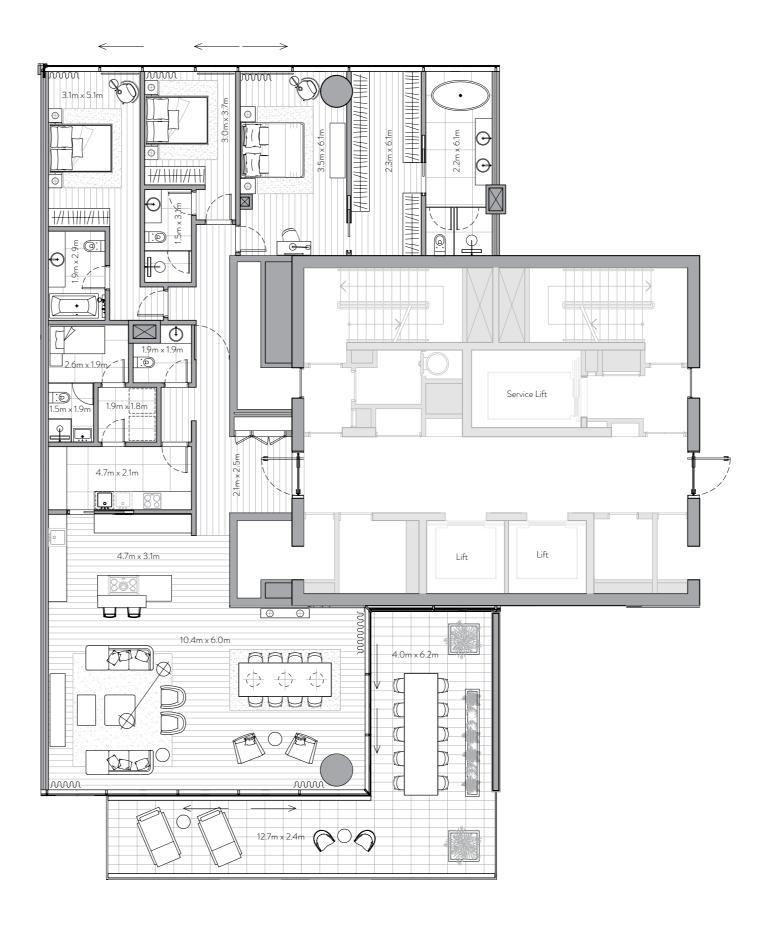

# 4 Bedroom Residence

Unit 201 – 2<sup>nd</sup> Floor

4 Bedrooms – 4 Bathrooms – 3 Parking Spaces

Residence Terrace

4,474 sq. ft.

416 sq. mt.

1,773 sq. ft.

165 sq. mt.

Total

6,247 sq. ft.

580 sq. mt.

# Features

Private and Semi-Private Lift Lobby Step into your lift lobby designed by acclaimed Japanese designer firm Super Potato, this area will create an environment of tranquility before you even enter your stunning residence

### Grand Main Entrance

A magnificent grand foyer serves as an impressive first step into a home of remarkable distinction.

Show Kitchen and Preparation Kitchen Fully fitted Italian kitchen from Varenna by Poliform, integrated Gaggenau cooking, cooling and cleaning appliances supported by a European preparation kitchen with integrated Miele appliances.

# Formal Dining

Entertain guests in an environment of inspired elegance

Beautifully crafted walk-in closets and wardrobes by Poliform offer generous storage for every bedroom.

En-suite Rooms with Balcony/Juliet Balcony A sumptuous, completely private space with the most

Maid's Room and Bathroom Private quarters for maids allow for complete ease of

### Laundry Room

Each residence comes with a dedicated laundry area.

# Storage Room

Ample room to allow for a clutter-free home.

Floor to Ceiling Windows Stunning views flood each interior space with natural light and provide an inspiring backdrop throughout