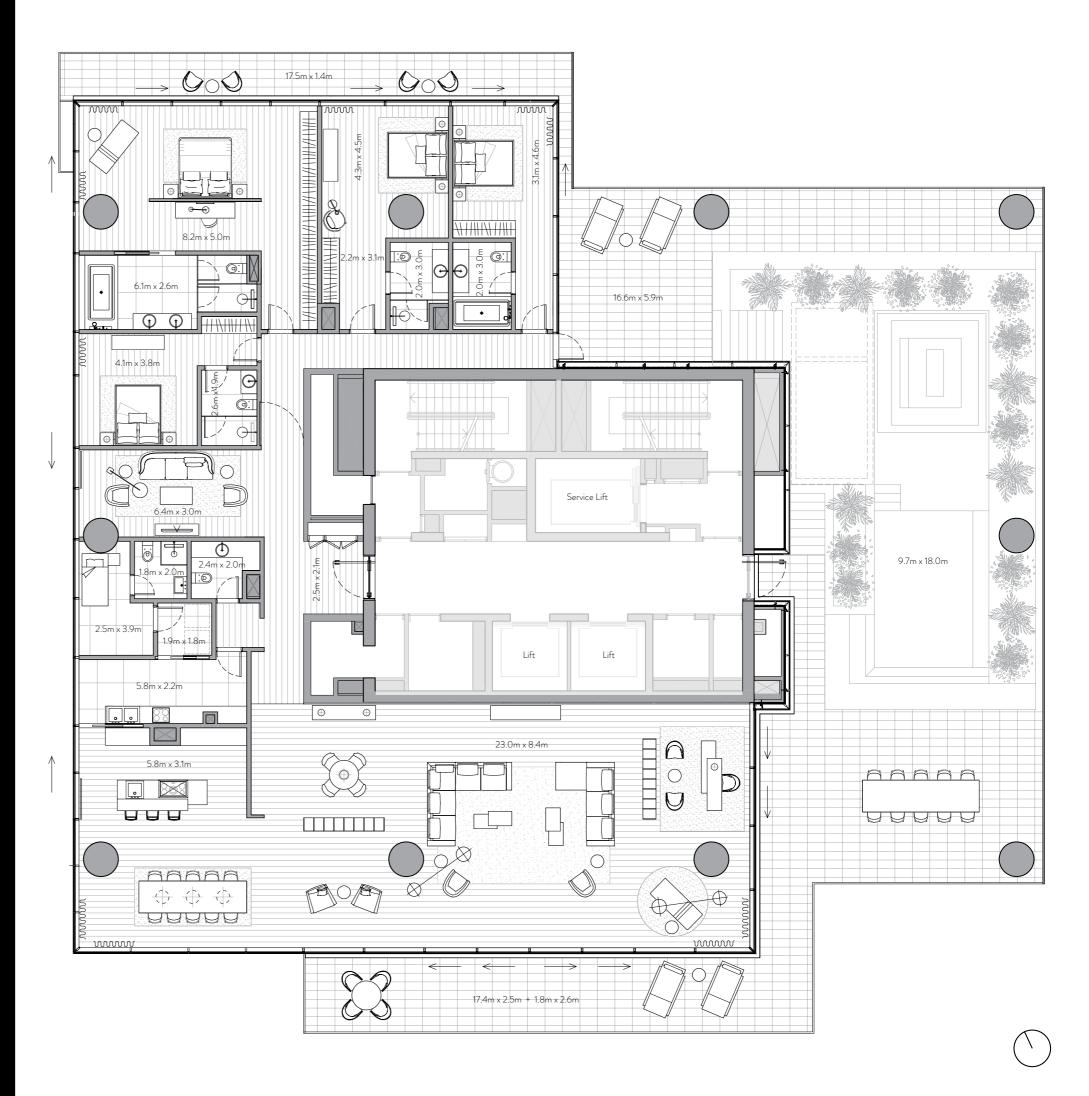

FLOOR PLANS

Unit 101 – 1<sup>st</sup> Floor

4 Bedrooms – 4 Bathrooms – 3 Parking Spaces

4,228 sq. ft. Residence 393 sq. mt. Terrace 821sq. ft. 76 sq. mt. Total 5,049 sq. ft. 469 sq. mt.

# Features

Private and Semi-Private Lift Lobby Step into your lift lobby designed by acclaimed Japanese designer firm Super Potato, this area will create an environment of tranquility before you even enter your stunning residence.

### Grand Main Entrance

A magnificent grand foyer serves as an impressive first step into a home of remarkable distinction.

Show Kitchen and Preparation Kitchen Fully fitted Italian kitchen from Varenna by Poliform, integrated Gaggenau cooking, cooling and cleaning appliances supported by a European preparation kitchen with integrated Miele appliances.

# Formal Dining

Entertain guests in an environment of inspired elegance

Beautifully crafted walk-in closets and wardrobes by Poliform offer generous storage for every bedroom.

En-suite Rooms with Balcony/Juliet Balcony A sumptuous, completely private space with the most

Maid's Room and Bathroom Private quarters for maids allow for complete ease of

### Laundry Room

Each residence comes with a dedicated laundry area.

# Storage Room

Ample room to allow for a clutter-free home.

Floor to Ceiling Windows Stunning views flood each interior space with natural light and provide an inspiring backdrop throughout