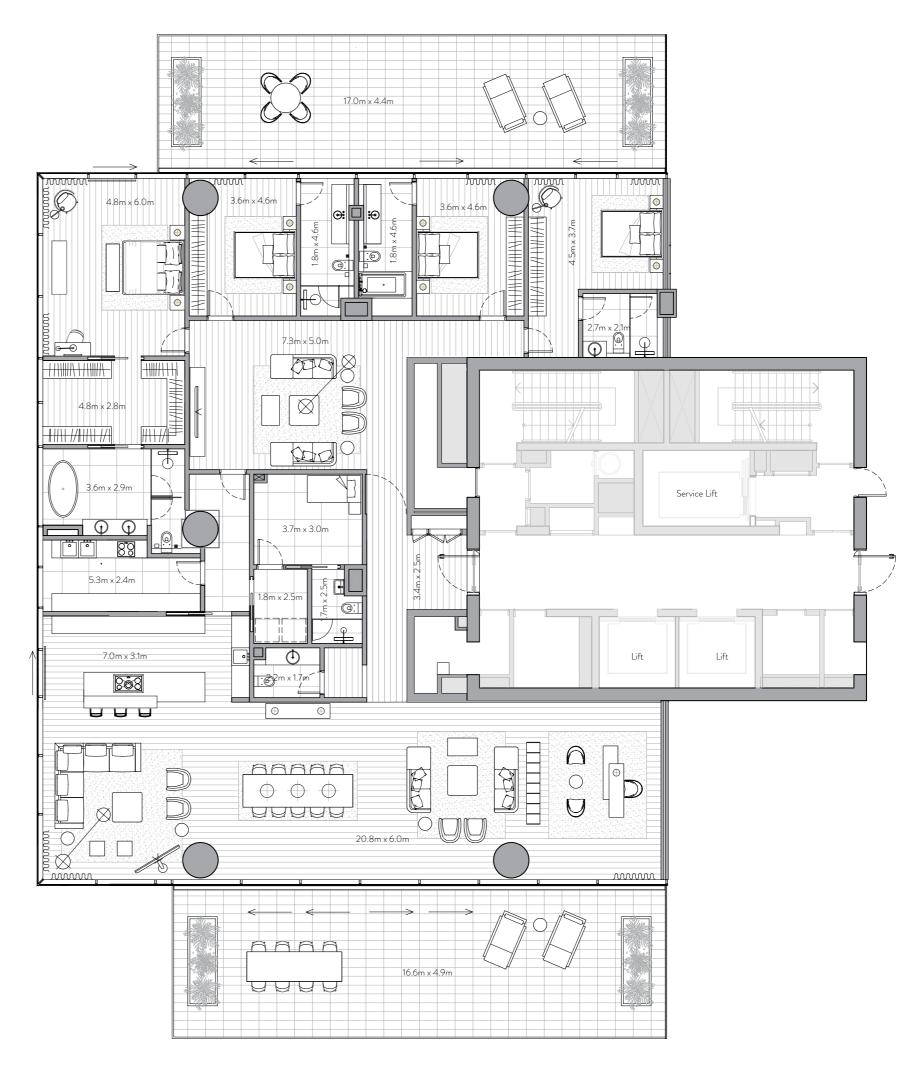

# 4 Bedroom Residence

Unit 604 – 6<sup>th</sup> Floor

4 Bedrooms – 4 Bathrooms – 3 Parking Spaces

Residence Terrace

4,230 sq. ft.

393 sq. mt.

2,076 sq. ft.

193 sq. mt.