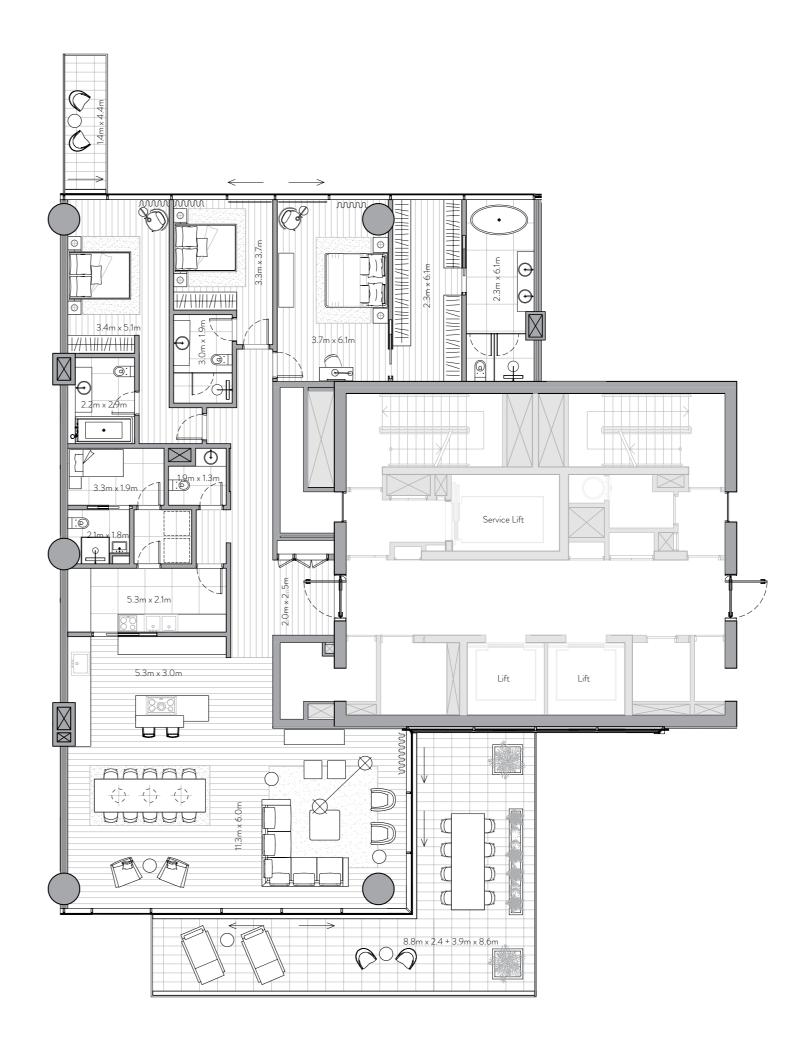

FLOOR PLANS

Unit 101 – 1<sup>st</sup> Floor

4 Bedrooms – 4 Bathrooms – 3 Parking Spaces

4,228 sq. ft. Residence 393 sq. mt. Terrace 821sq. ft. 76 sq. mt. Total 5,049 sq. ft. 469 sq. mt.