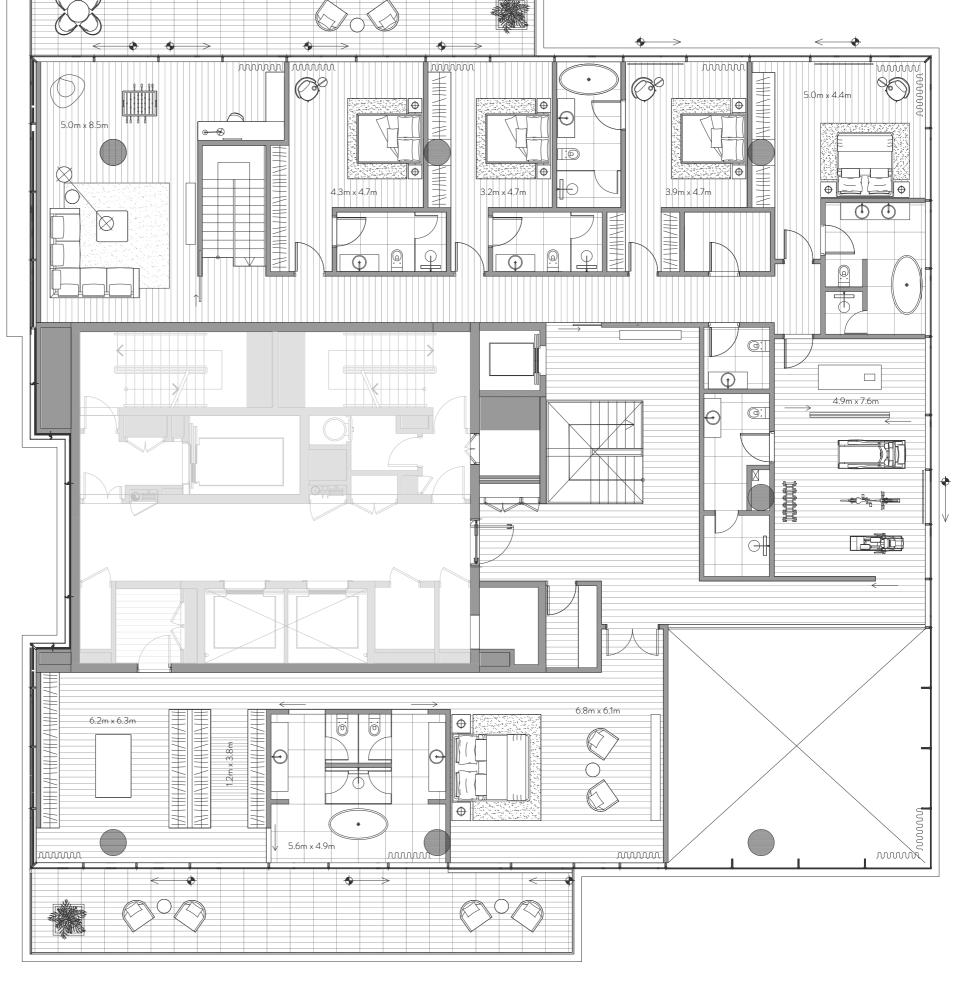

FLOOR PLANS

Unit 101 – 1<sup>st</sup> Floor

4 Bedrooms – 4 Bathrooms – 3 Parking Spaces

4,228 sq. ft. Residence 393 sq. mt. Terrace 821sq. ft. 76 sq. mt. Total 5,049 sq. ft. 469 sq. mt.

# Features

Private and Semi-Private Lift Lobby Step into your lift lobby designed by acclaimed Japanese designer firm Super Potato, this area will create an environment of tranquility before you even enter your stunning residence.

### Grand Main Entrance

A magnificent grand foyer serves as an impressive first step into a home of remarkable distinction.

Show Kitchen and Preparation Kitchen Fully fitted Italian kitchen from Varenna by Poliform, integrated Gaggenau cooking, cooling and cleaning appliances supported by a European preparation kitchen with integrated Miele appliances.

# Formal Dining

Entertain guests in an environment of inspired elegance

Beautifully crafted walk-in closets and wardrobes by Poliform offer generous storage for every bedroom.

En-suite Rooms with Balcony/Juliet Balcony A sumptuous, completely private space with the most

Maid's Room and Bathroom Private quarters for maids allow for complete ease of

### Laundry Room

Each residence comes with a dedicated laundry area.

# Storage Room

Ample room to allow for a clutter-free home.

Floor to Ceiling Windows Stunning views flood each interior space with natural light and provide an inspiring backdrop throughout