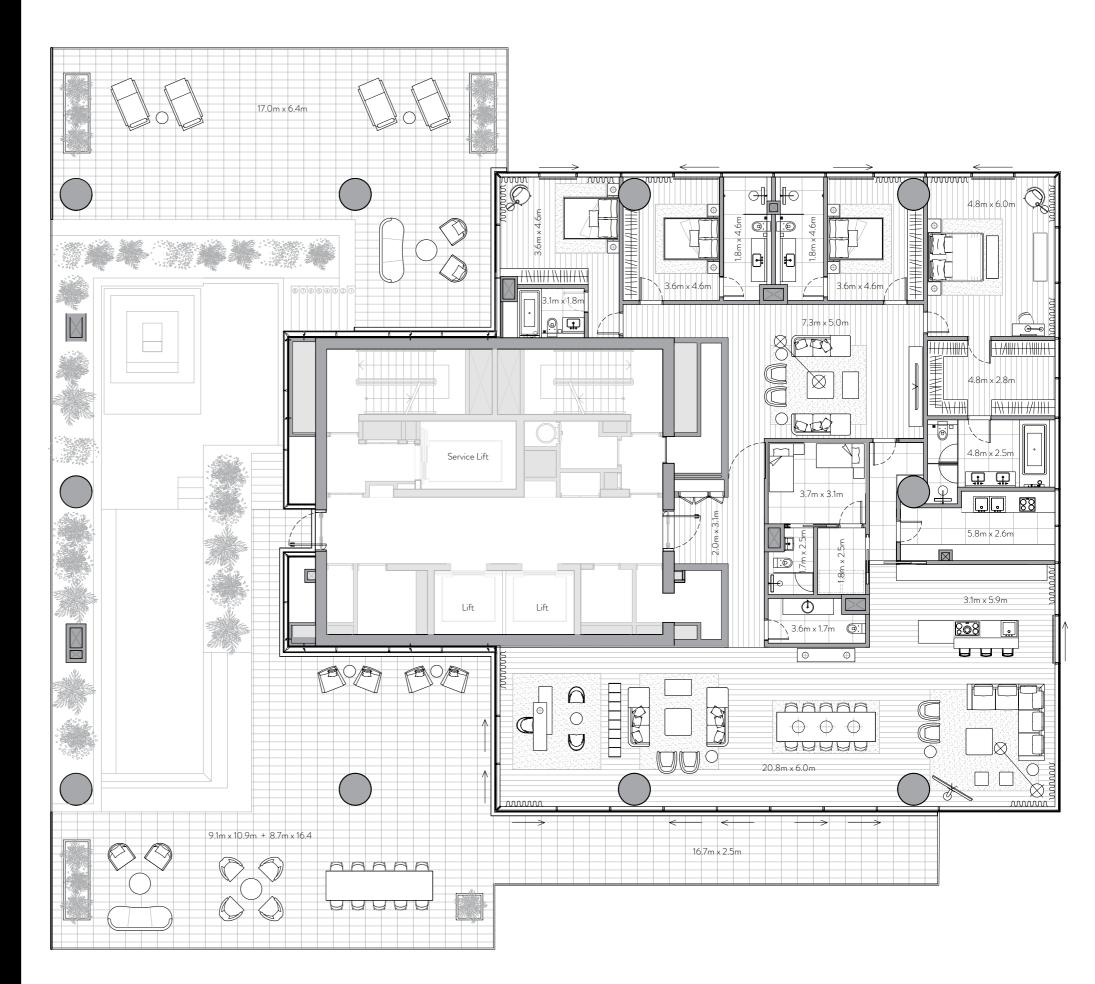

# 4 Bedroom Residence

Unit 501 – 5<sup>th</sup> Floor

4 Bedrooms – 4 Bathrooms – 3 Parking Spaces

Residence Terrace

4,231 sq. ft.

393 sq. mt.

783 sq. ft.

73 sq. mt.

Total

5,014 sq. ft.

466 sq. mt.