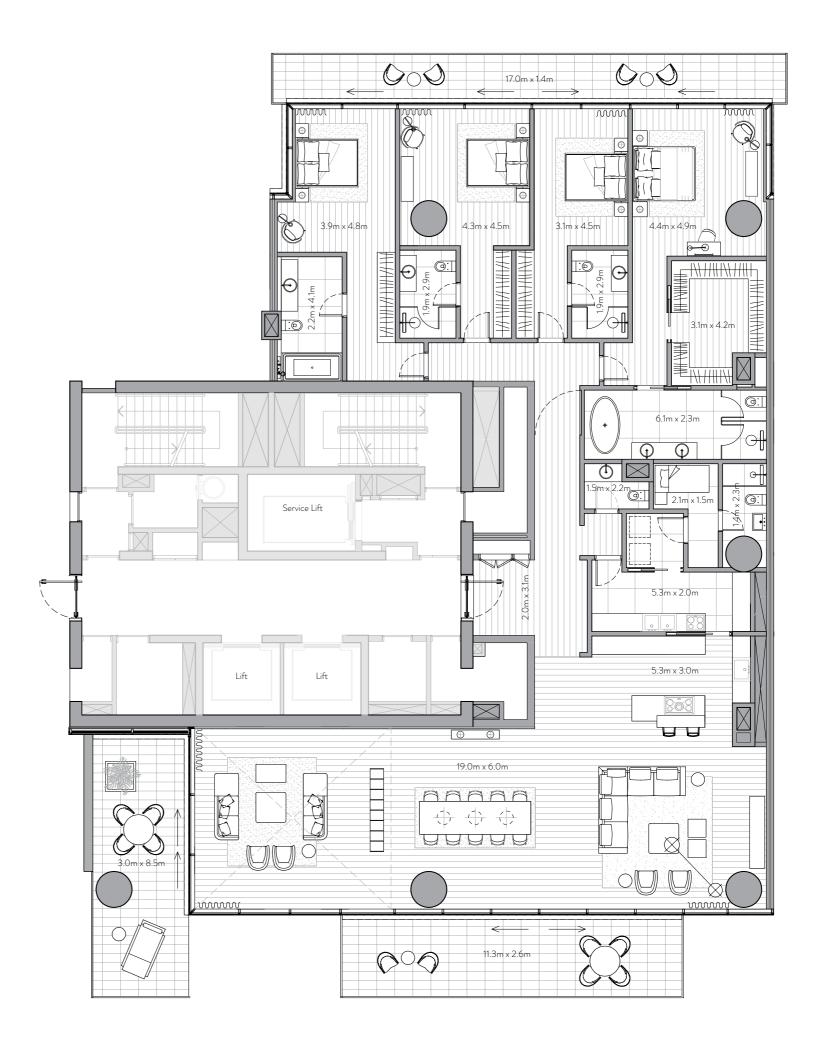

# 4 Bedroom Residence

Unit 106 – 1st Floor

4 Bedrooms – 4 Bathrooms – 3 Parking Spaces

Residence Terrace

4,464 sq. ft.

415 sq. mt.

490 sq. ft.

46 sq. mt.

Total

4,954 sq. ft.

460 sq. mt.

# Features

Private and Semi-Private Lift Lobby Step into your lift lobby designed by acclaimed Japanese designer firm Super Potato, this area will create an environment of tranquility before you even enter your stunning residence

### Grand Main Entrance

A magnificent grand foyer serves as an impressive first step into a home of remarkable distinction.

Show Kitchen and Preparation Kitchen Fully fitted Italian kitchen from Varenna by Poliform, integrated Gaggenau cooking, cooling and cleaning appliances supported by a European preparation kitchen with integrated Miele appliances.

# Formal Dining

Entertain guests in an environment of inspired elegance and charm.

Beautifully crafted walk-in closets and wardrobes by Poliform offer generous storage for every bedroom.

En-suite Rooms with Balcony/Juliet Balcony A sumptuous, completely private space with the most

Maid's Room and Bathroom Private quarters for maids allow for complete ease of

### Laundry Room

Each residence comes with a dedicated laundry area.

# Storage Room

Ample room to allow for a clutter-free home.

Floor to Ceiling Windows Stunning views flood each interior space with natural light and provide an inspiring backdrop throughout