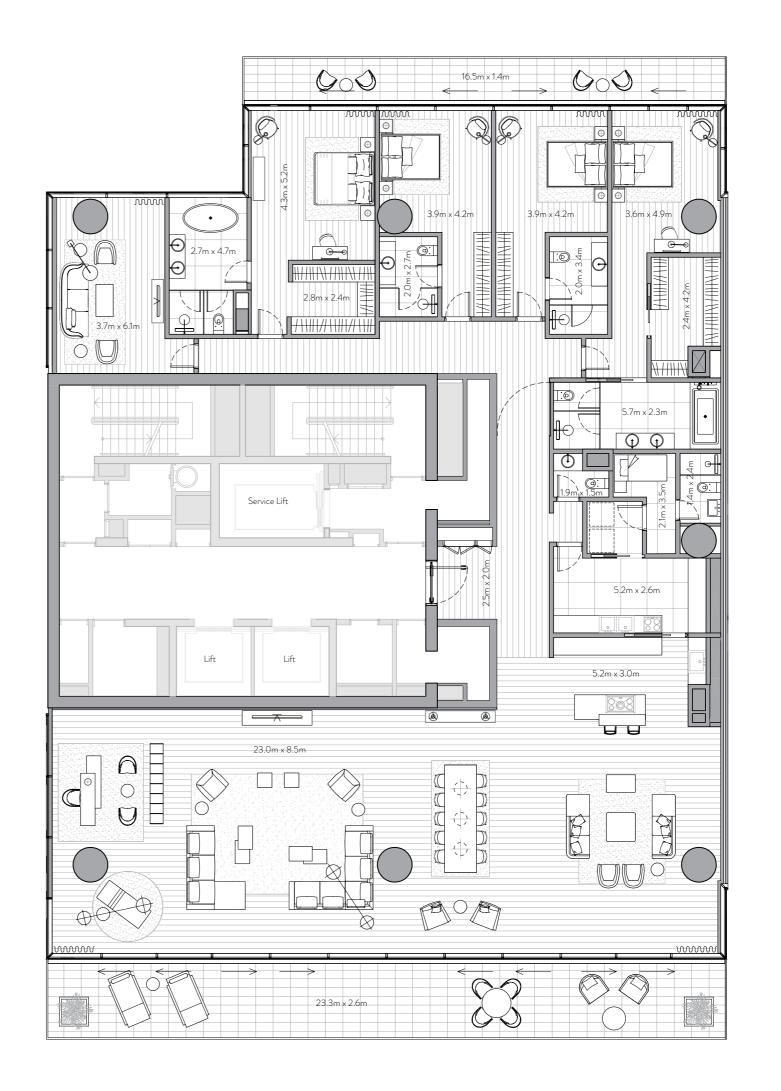

FLOOR PLANS

Unit 101 – 1<sup>st</sup> Floor

4 Bedrooms – 4 Bathrooms – 3 Parking Spaces

4,228 sq. ft. Residence 393 sq. mt. Terrace 821sq. ft. 76 sq. mt. Total 5,049 sq. ft. 469 sq. mt.

# Features

Private and Semi-Private Lift Lobby Step into your lift lobby designed by acclaimed Japanese designer firm Super Potato, this area will create an environment of tranquility before you even enter your stunning residence.

### Grand Main Entrance

A magnificent grand foyer serves as an impressive first step into a home of remarkable distinction.

Show Kitchen and Preparation Kitchen Fully fitted Italian kitchen from Varenna by Poliform, integrated Gaggenau cooking, cooling and cleaning appliances supported by a European preparation kitchen with integrated Miele appliances.

# Formal Dining

Entertain guests in an environment of inspired elegance

Beautifully crafted walk-in closets and wardrobes by Poliform offer generous storage for every bedroom.

En-suite Rooms with Balcony/Juliet Balcony A sumptuous, completely private space with the most

Maid's Room and Bathroom Private quarters for maids allow for complete ease of

### Laundry Room

Each residence comes with a dedicated laundry area.

# Storage Room

Ample room to allow for a clutter-free home.

Floor to Ceiling Windows Stunning views flood each interior space with natural light and provide an inspiring backdrop throughout