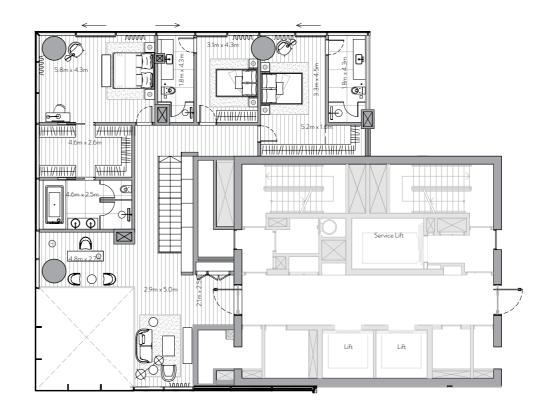

# 4 Bedroom Residence

Unit 106 – 1st Floor

4 Bedrooms – 4 Bathrooms – 3 Parking Spaces

Residence Terrace

4,464 sq. ft.

415 sq. mt.

490 sq. ft.

46 sq. mt.