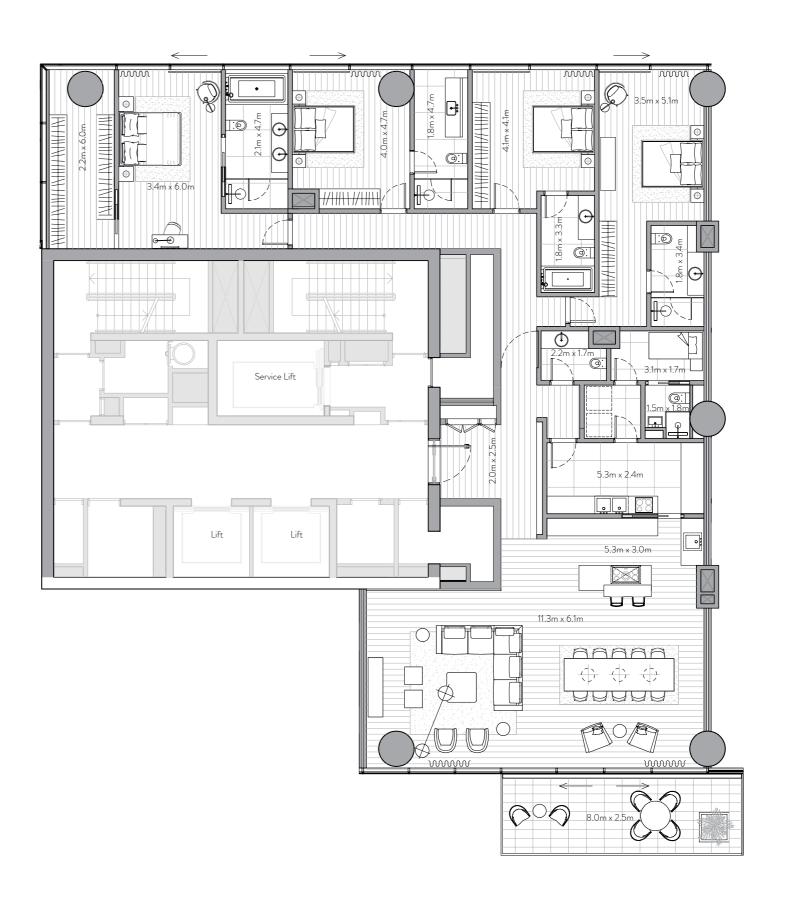

# 4 Bedroom Residence

Unit 1201 – 12<sup>th</sup> Floor

4 Bedrooms – 4 Bathrooms – 3 Parking Spaces

4,911 sq. ft. Residence 456 sq. mt. Terrace 3,811 sq. ft. 354 sq. mt.

Total 8,722 sq. ft.

810 sq. mt.

# Features

Private and Semi-Private Lift Lobby Step into your lift lobby designed by acclaimed Japanese designer firm Super Potato, this area will create an environment of tranquility before you even enter your stunning residence.

Grand Main Entrance A magnificent grand foyer serves as an impressive first step into a home of remarkable distinction.

Show Kitchen and Preparation Kitchen Fully fitted Italian kitchen from Varenna by Poliform, integrated Gaggenau cooking, cooling and cleaning appliances supported by a European preparation kitchen with integrated Miele appliances.

# Formal Dining

Entertain guests in an environment of inspired elegance

Wardrobes Beautifully crafted walk-in closets and wardrobes by Poliform offer generous storage for every bedroom.

En-suite Rooms with Balcony/Juliet Balcony A sumptuous, completely private space with the most impressive views.

### Maid's Room and Bathroom

Private quarters for maids allow for complete ease of

### Laundry Room

Each residence comes with a dedicated laundry area.

Storage Room
Ample room to allow for a clutter-free home.

Floor to Ceiling Windows Stunning views flood each interior space with natural light and provide an inspiring backdrop throughout

Escape to a relaxing, private outdoor haven that offers the perfect setting to savor a delicious barbecue under a starlit Arabian sky.

Unwind from the privacy of your own infinity pool, surrounded by lush landscaping, the ideal place to enjoy splendid vistas of Dubai Marina and Palm