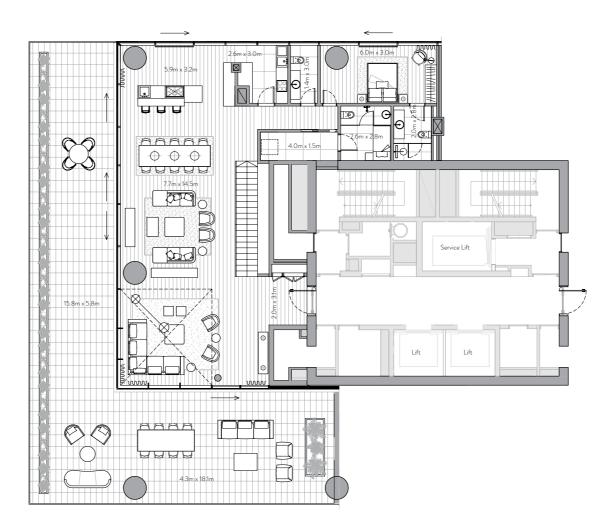

# 4 Bedroom Duplex

Unit 301 – 3<sup>rd</sup> / 4th Floor

4 Bedrooms – 4 Bathrooms – 3 Parking Spaces

4,418 sq. ft. Residence 410 sq. mt. Terrace 1,903 sq. ft. 177 sq. mt. Total 6,322 sq. ft. 587 sq. mt.