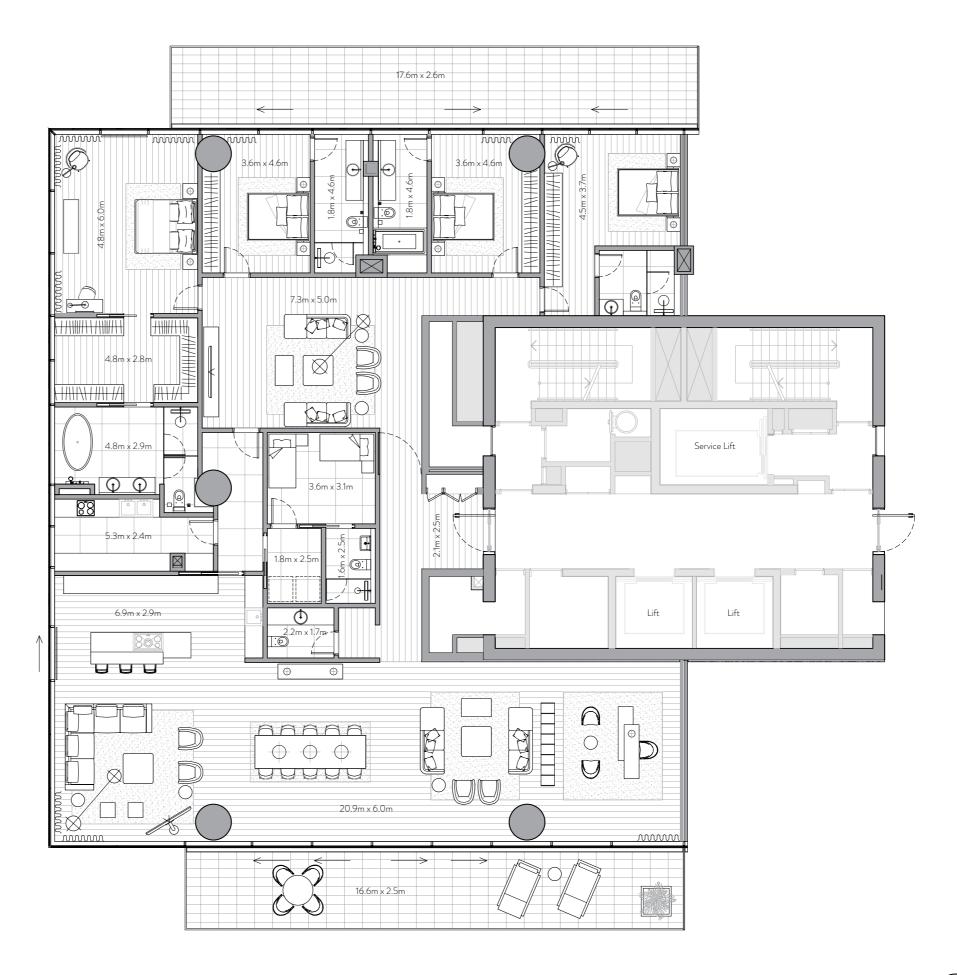

# 4 Bedroom Residence

Unit 106 – 1st Floor

4 Bedrooms – 4 Bathrooms – 3 Parking Spaces

Residence Terrace

4,464 sq. ft.

415 sq. mt.

490 sq. ft.

46 sq. mt.

Total

4,954 sq. ft.

460 sq. mt.

# Features

Private and Semi-Private Lift Lobby Step into your lift lobby designed by acclaimed Japanese designer firm Super Potato, this area will create an environment of tranquility before you even enter your stunning residence

### Grand Main Entrance

A magnificent grand foyer serves as an impressive first step into a home of remarkable distinction.

Show Kitchen and Preparation Kitchen Fully fitted Italian kitchen from Varenna by Poliform, integrated Gaggenau cooking, cooling and cleaning appliances supported by a European preparation kitchen with integrated Miele appliances.

# Formal Dining

Entertain guests in an environment of inspired elegance and charm.

Beautifully crafted walk-in closets and wardrobes by Poliform offer generous storage for every bedroom.

En-suite Rooms with Balcony/Juliet Balcony A sumptuous, completely private space with the most

Maid's Room and Bathroom Private quarters for maids allow for complete ease of

### Laundry Room

Each residence comes with a dedicated laundry area.

# Storage Room

Ample room to allow for a clutter-free home.

Floor to Ceiling Windows Stunning views flood each interior space with natural light and provide an inspiring backdrop throughout