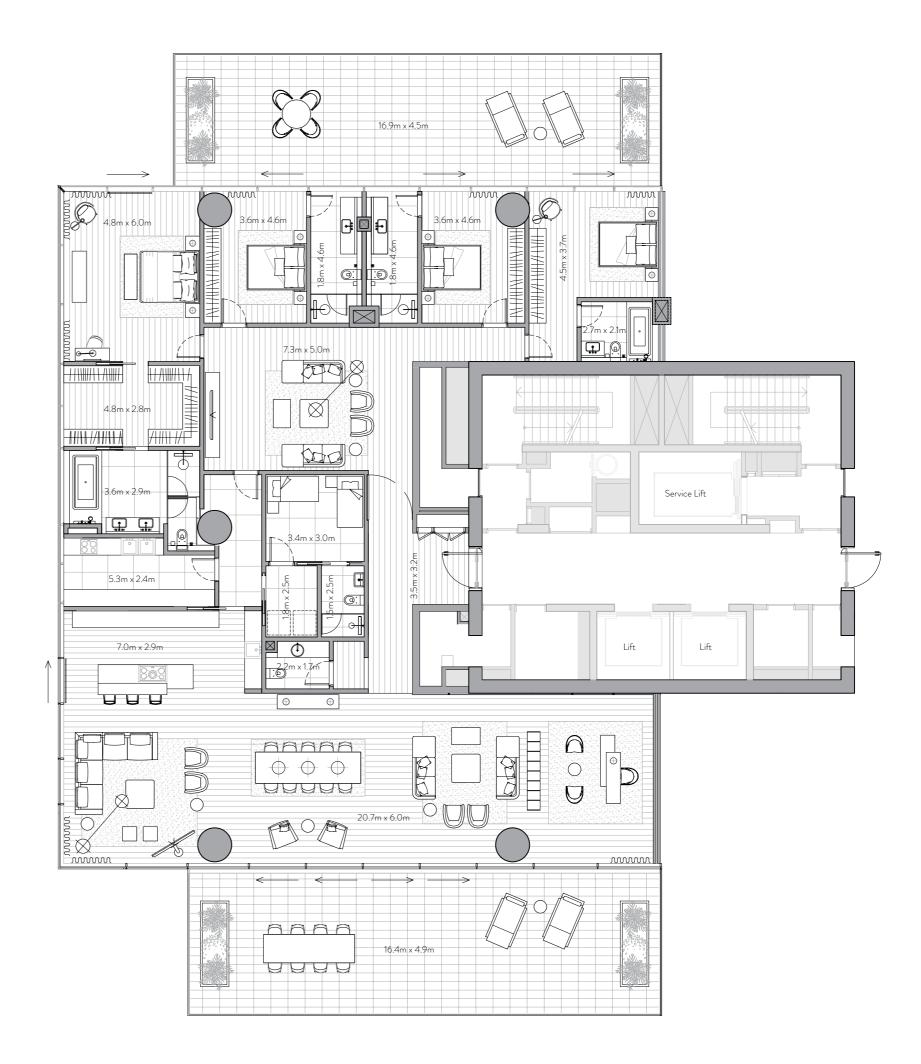

FLOOR PLANS

Unit 101 – 1<sup>st</sup> Floor

4 Bedrooms – 4 Bathrooms – 3 Parking Spaces

4,228 sq. ft. Residence 393 sq. mt. Terrace 821sq. ft. 76 sq. mt. Total 5,049 sq. ft. 469 sq. mt.