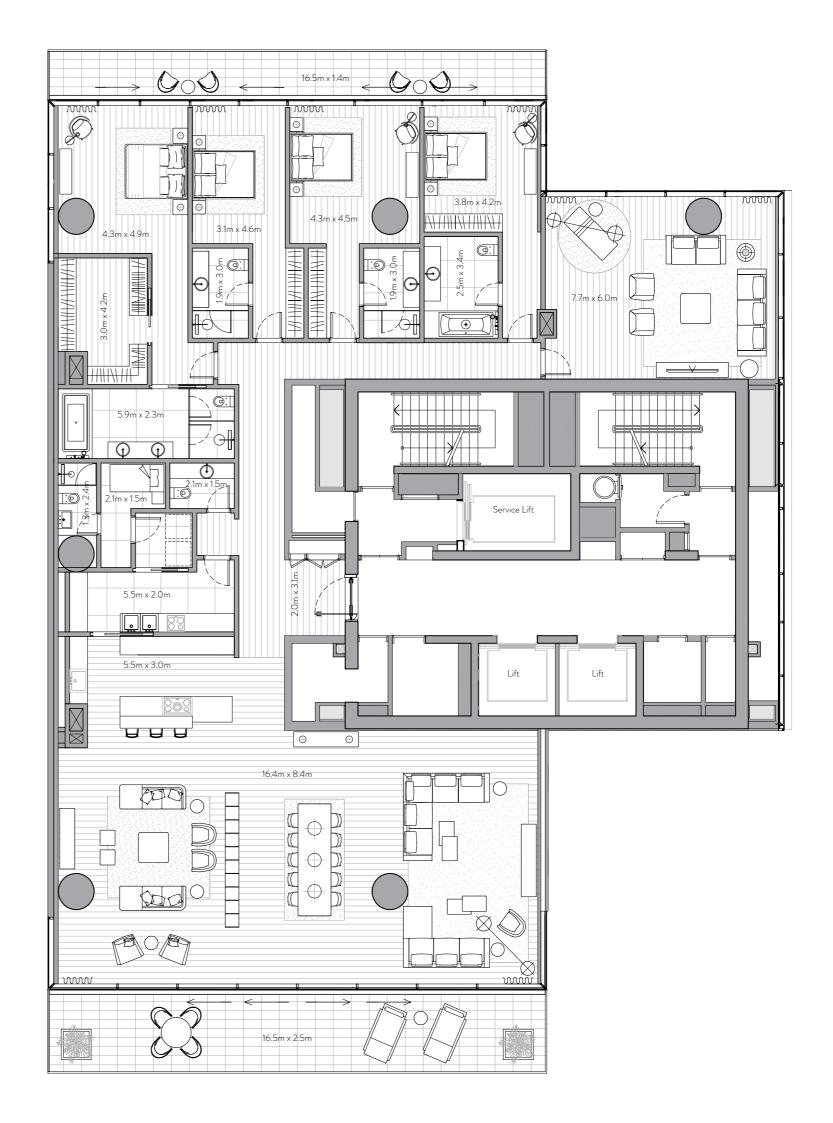

4 Bedrooms – 4 Bathrooms – 3 Parking Spaces

4,737 sq. ft. Residence 440 sq. mt. 3,253 sq. ft. Terrace 302 sq. mt.

7,990 sq. ft. Total 742 sq. mt.

# Features

Private and Semi-Private Lift Lobby Step into your lift lobby designed by acclaimed Japanese designer firm Super Potato, this area will create an environment of tranquility before you even enter your stunning residence

Grand Main Entrance A magnificent grand foyer serves as an impressive first step into a home of remarkable distinction.

Show Kitchen and Preparation Kitchen Fully fitted Italian kitchen from Varenna by Poliform, integrated Gaggenau cooking, cooling and cleaning appliances supported by a European preparation kitchen with integrated Miele appliances.

# Formal Dining

Entertain guests in an environment of inspired elegance

Wardrobes Beautifully crafted walk-in closets and wardrobes by Poliform offer generous storage for every bedroom.

En-suite Rooms with Balcony/Juliet Balcony A sumptuous, completely private space with the most impressive views.

# Maid's Room and Bathroom

Private quarters for maids allow for complete ease of

### Laundry Room

Each residence comes with a dedicated laundry area.

Storage Room Ample room to allow for a clutter-free home.

Floor to Ceiling Windows Stunning views flood each interior space with natural light and provide an inspiring backdrop throughout

Escape to a relaxing, private outdoor haven that offers the perfect setting to savor a delicious barbecue under a starlit Arabian sky.

Unwind from the privacy of your own infinity pool, surrounded by lush landscaping, the ideal place to enjoy splendid vistas of Dubai Marina and Palm