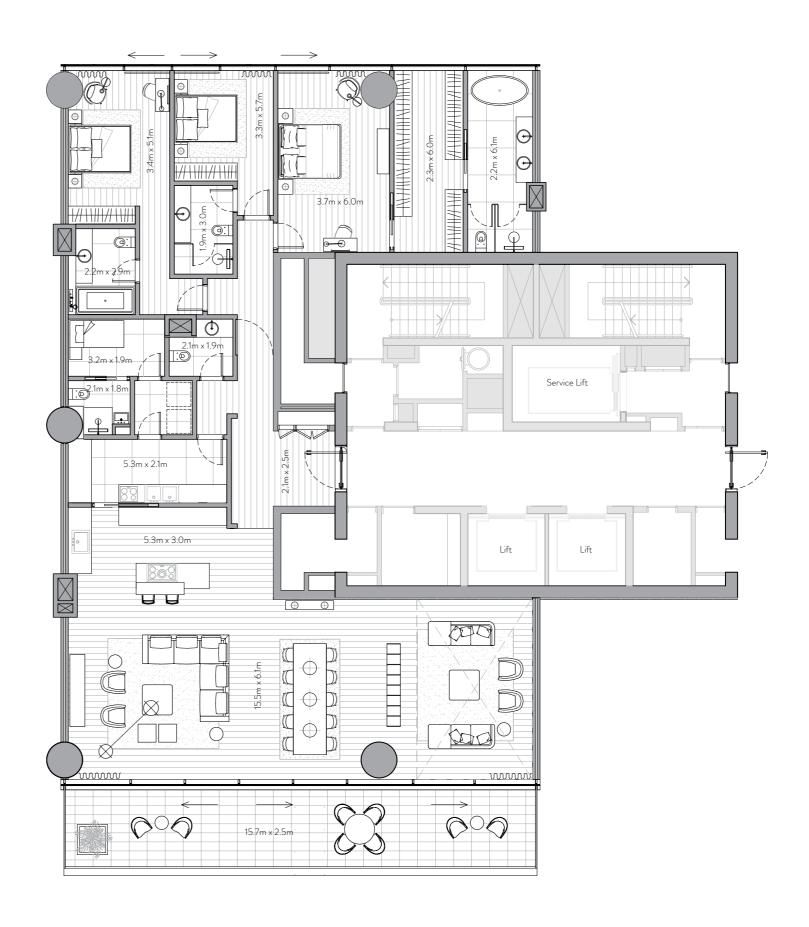

# 4 Bedroom Residence

Unit 106 – 1st Floor

4 Bedrooms – 4 Bathrooms – 3 Parking Spaces

Residence Terrace

4,464 sq. ft.

415 sq. mt.

490 sq. ft.

46 sq. mt.

Total

4,954 sq. ft.

460 sq. mt.

# Features

Private and Semi-Private Lift Lobby Step into your lift lobby designed by acclaimed Japanese designer firm Super Potato, this area will create an environment of tranquility before you even enter your stunning residence

### Grand Main Entrance

A magnificent grand foyer serves as an impressive first step into a home of remarkable distinction.

Show Kitchen and Preparation Kitchen Fully fitted Italian kitchen from Varenna by Poliform, integrated Gaggenau cooking, cooling and cleaning appliances supported by a European preparation kitchen with integrated Miele appliances.

# Formal Dining

Entertain guests in an environment of inspired elegance and charm.

Beautifully crafted walk-in closets and wardrobes by Poliform offer generous storage for every bedroom.

En-suite Rooms with Balcony/Juliet Balcony A sumptuous, completely private space with the most

Maid's Room and Bathroom Private quarters for maids allow for complete ease of

### Laundry Room

Each residence comes with a dedicated laundry area.

# Storage Room

Ample room to allow for a clutter-free home.

Floor to Ceiling Windows Stunning views flood each interior space with natural light and provide an inspiring backdrop throughout