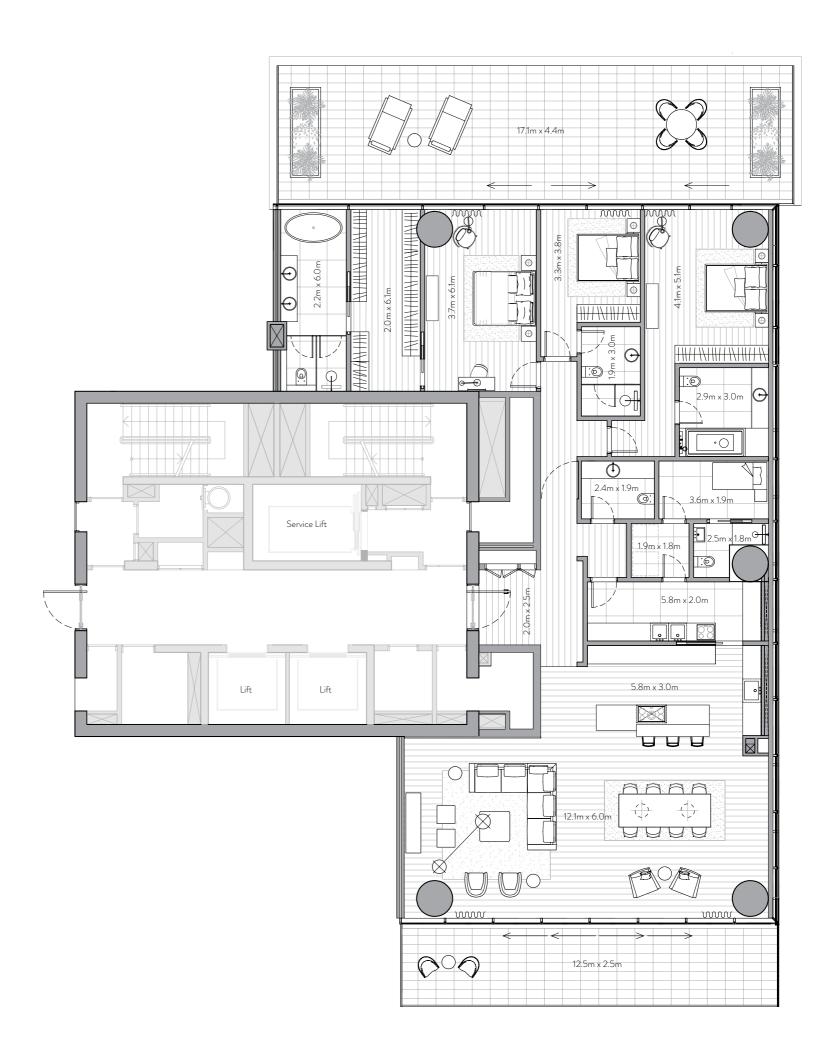

# 4 Bedroom Residence

Unit 106 – 1st Floor

4 Bedrooms – 4 Bathrooms – 3 Parking Spaces

Residence Terrace

4,464 sq. ft.

415 sq. mt.

490 sq. ft.

46 sq. mt.

Total

4,954 sq. ft.

460 sq. mt.

# Features

Private and Semi-Private Lift Lobby Step into your lift lobby designed by acclaimed Japanese designer firm Super Potato, this area will create an environment of tranquility before you even enter your stunning residence

### Grand Main Entrance

A magnificent grand foyer serves as an impressive first step into a home of remarkable distinction.

Show Kitchen and Preparation Kitchen Fully fitted Italian kitchen from Varenna by Poliform, integrated Gaggenau cooking, cooling and cleaning appliances supported by a European preparation kitchen with integrated Miele appliances.

# Formal Dining

Entertain guests in an environment of inspired elegance and charm.

Beautifully crafted walk-in closets and wardrobes by Poliform offer generous storage for every bedroom.

En-suite Rooms with Balcony/Juliet Balcony A sumptuous, completely private space with the most

Maid's Room and Bathroom Private quarters for maids allow for complete ease of

### Laundry Room

Each residence comes with a dedicated laundry area.

# Storage Room

Ample room to allow for a clutter-free home.

Floor to Ceiling Windows Stunning views flood each interior space with natural light and provide an inspiring backdrop throughout