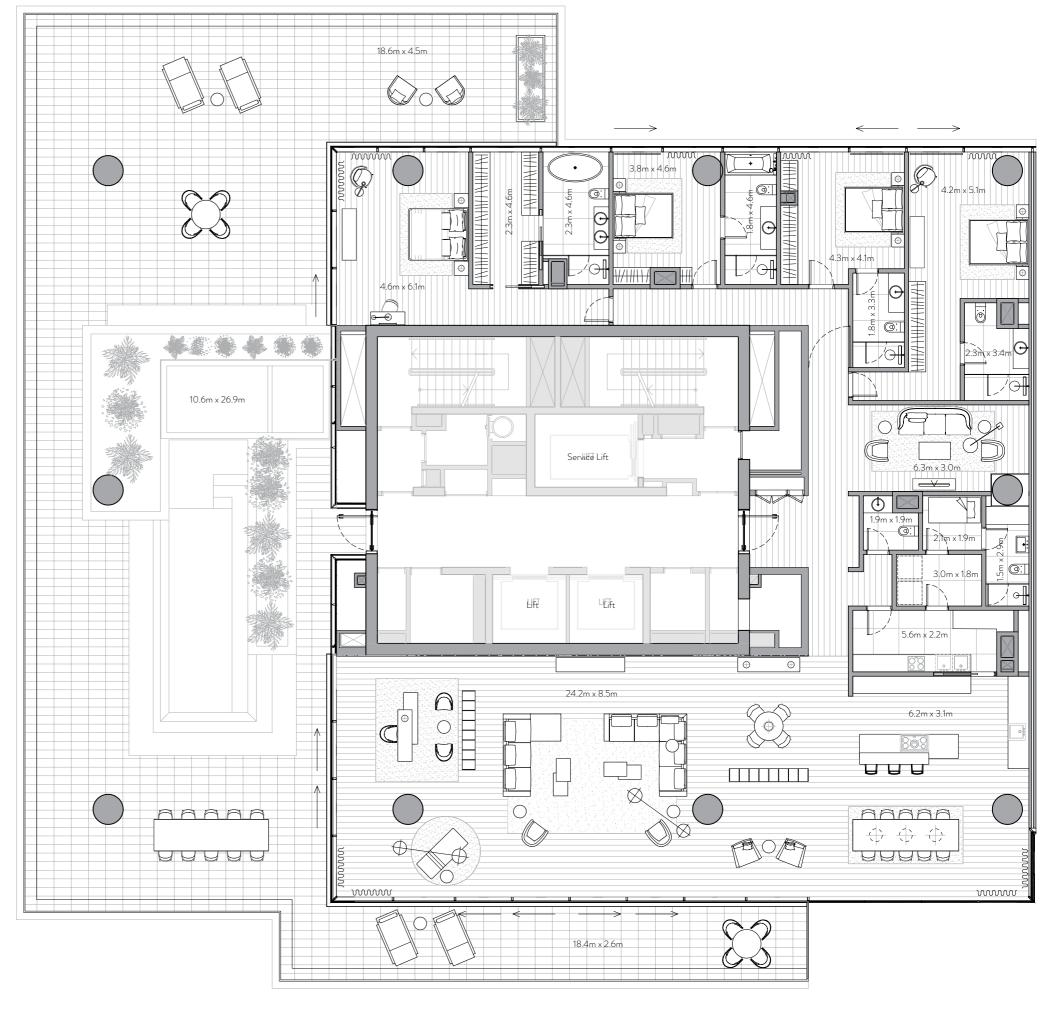

FLOOR PLANS

Unit 101 – 1<sup>st</sup> Floor

4 Bedrooms – 4 Bathrooms – 3 Parking Spaces

4,228 sq. ft. Residence 393 sq. mt. Terrace 821sq. ft. 76 sq. mt. Total 5,049 sq. ft. 469 sq. mt.

# Features

Private and Semi-Private Lift Lobby Step into your lift lobby designed by acclaimed Japanese designer firm Super Potato, this area will create an environment of tranquility before you even enter your stunning residence.

### Grand Main Entrance

A magnificent grand foyer serves as an impressive first step into a home of remarkable distinction.

Show Kitchen and Preparation Kitchen Fully fitted Italian kitchen from Varenna by Poliform, integrated Gaggenau cooking, cooling and cleaning appliances supported by a European preparation kitchen with integrated Miele appliances.

# Formal Dining

Entertain guests in an environment of inspired elegance

Beautifully crafted walk-in closets and wardrobes by Poliform offer generous storage for every bedroom.

En-suite Rooms with Balcony/Juliet Balcony A sumptuous, completely private space with the most

Maid's Room and Bathroom Private quarters for maids allow for complete ease of

### Laundry Room

Each residence comes with a dedicated laundry area.

# Storage Room

Ample room to allow for a clutter-free home.

Floor to Ceiling Windows Stunning views flood each interior space with natural light and provide an inspiring backdrop throughout