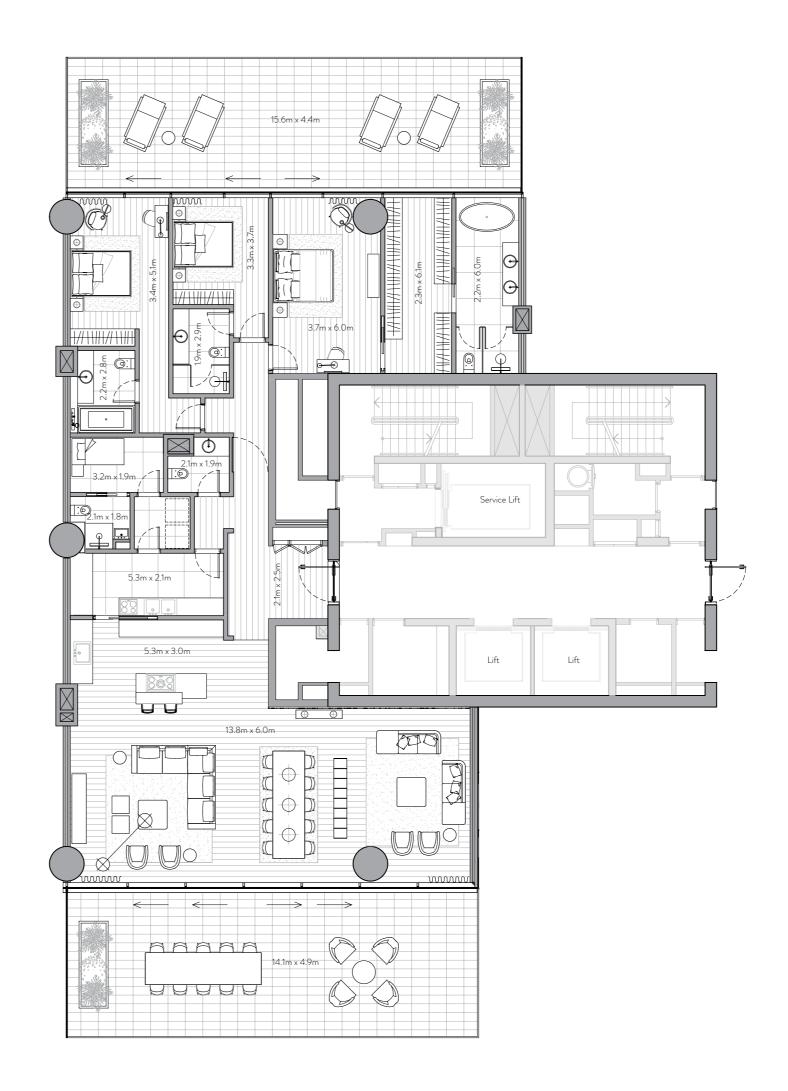

FLOOR PLANS

Unit 101 – 1<sup>st</sup> Floor

4 Bedrooms – 4 Bathrooms – 3 Parking Spaces

4,228 sq. ft. Residence 393 sq. mt. Terrace 821sq. ft. 76 sq. mt. Total 5,049 sq. ft. 469 sq. mt.