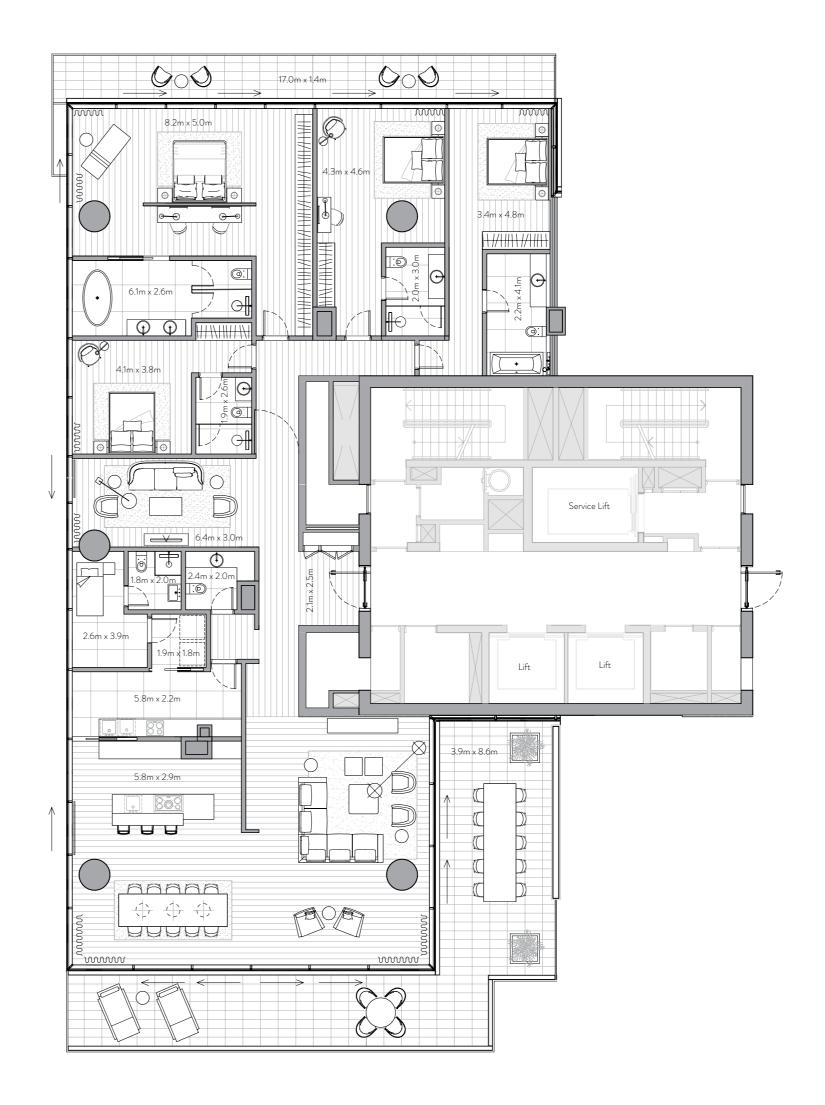

# 4 Bedroom Residence

Unit 1701 – 17<sup>th</sup> Floor

4 Bedrooms – 4 Bathrooms – 3 Parking Spaces

3,876 sq. ft. Residence 360 sq. mt. Terrace 1,129 sq. ft. 105 sq. mt.

Total 5,006 sq. ft. 465 sq. mt.