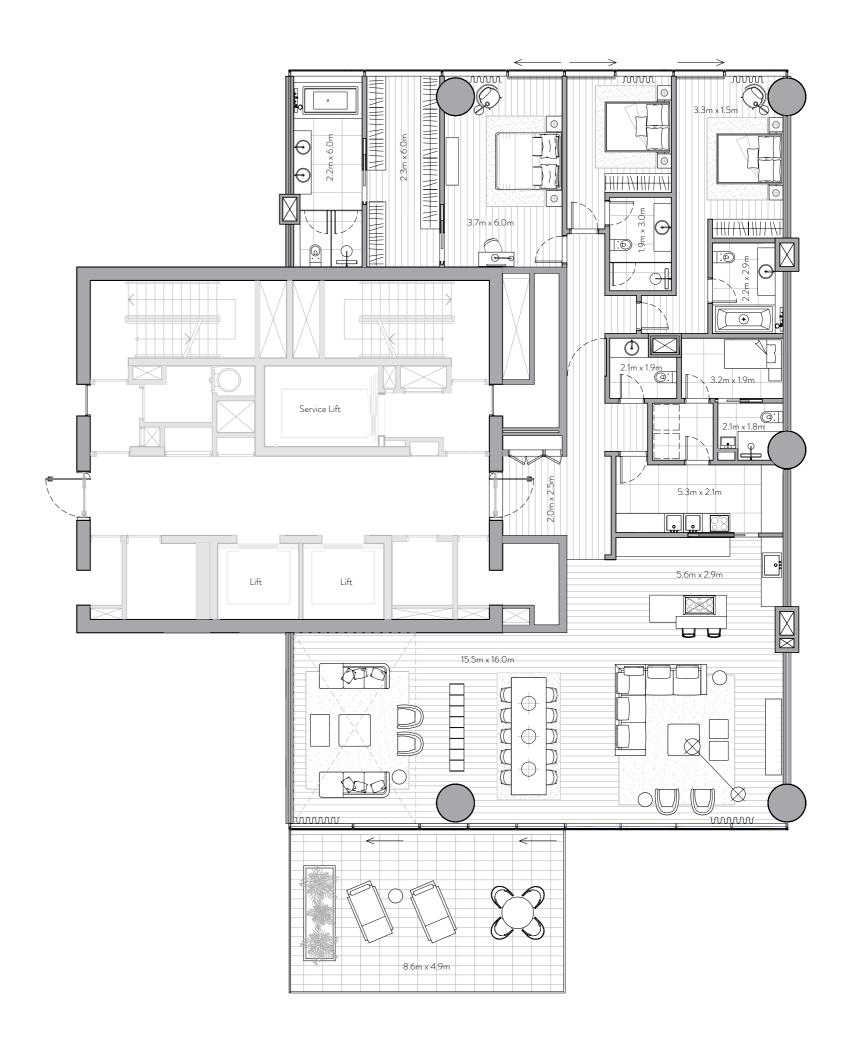

# 4 Bedroom Residence

Unit 706 – 7<sup>th</sup> Floor

4 Bedrooms – 4 Bathrooms – 3 Parking Spaces

4,375 sq. ft. Residence 406 sq. mt. Terrace 1,877 sq. ft. 174 sq. mt.

Total 6,252 sq. ft. 581 sq. mt.

# Features

Private and Semi-Private Lift Lobby Step into your lift lobby designed by acclaimed Japanese designer firm Super Potato, this area will create an environment of tranquility before you even enter your stunning residence

### Grand Main Entrance

A magnificent grand foyer serves as an impressive first step into a home of remarkable distinction.

Show Kitchen and Preparation Kitchen Fully fitted Italian kitchen from Varenna by Poliform,

integrated Gaggenau cooking, cooling and cleaning appliances supported by a European preparation kitchen with integrated Miele appliances.

# Formal Dining

Entertain guests in an environment of inspired elegance

Beautifully crafted walk-in closets and wardrobes by Poliform offer generous storage for every bedroom.

En-suite Rooms with Balcony/Juliet Balcony A sumptuous, completely private space with the most

Maid's Room and Bathroom Private quarters for maids allow for complete ease of

### Laundry Room

Each residence comes with a dedicated laundry area.

### Storage Room

Ample room to allow for a clutter-free home.

Floor to Ceiling Windows Stunning views flood each interior space with natural light and provide an inspiring backdrop throughout