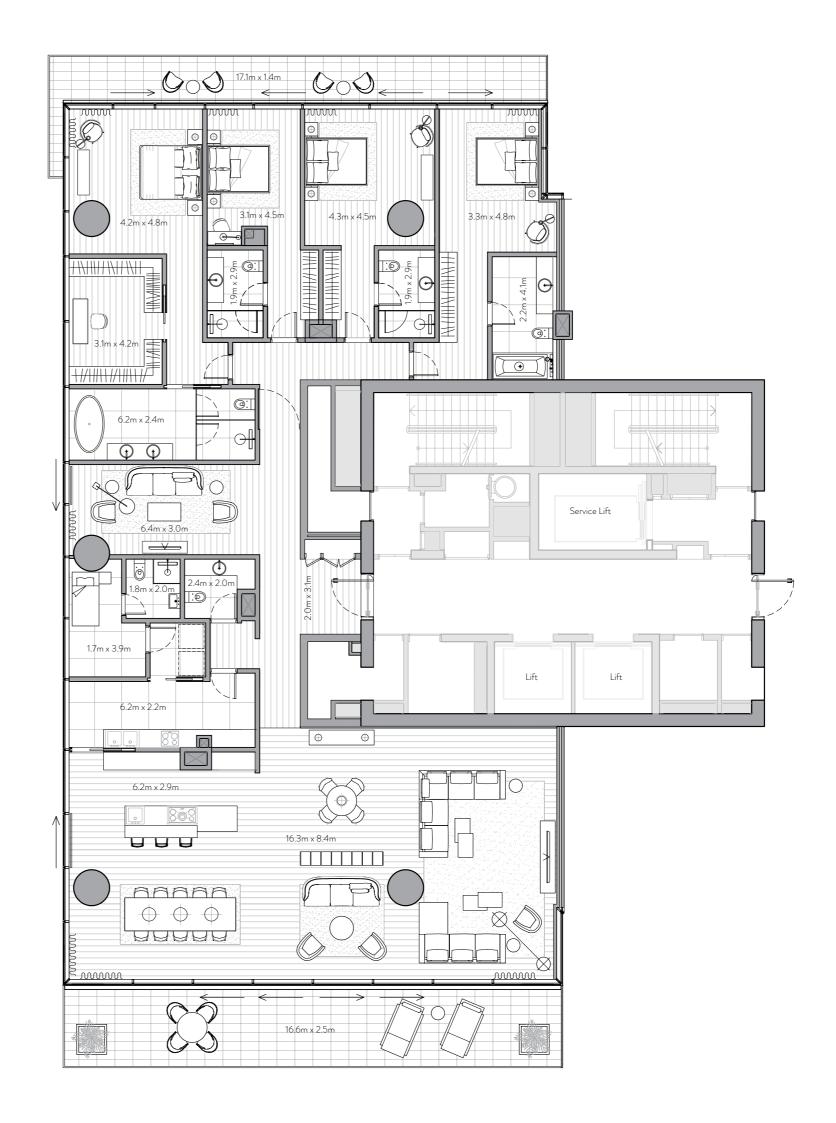

# 4 Bedroom Residence

Unit 501 – 5<sup>th</sup> Floor

4 Bedrooms – 4 Bathrooms – 3 Parking Spaces

Residence Terrace

4,231 sq. ft.

393 sq. mt.

783 sq. ft.

73 sq. mt.

Total

5,014 sq. ft.

466 sq. mt.

# Features

Private and Semi-Private Lift Lobby Step into your lift lobby designed by acclaimed Japanese designer firm Super Potato, this area will create an environment of tranquility before you even enter your stunning residence.

### Grand Main Entrance

A magnificent grand foyer serves as an impressive first step into a home of remarkable distinction.

Show Kitchen and Preparation Kitchen Fully fitted Italian kitchen from Varenna by Poliform, integrated Gaggenau cooking, cooling and cleaning appliances supported by a European preparation kitchen with integrated Miele appliances.

# Formal Dining

Entertain guests in an environment of inspired elegance

Beautifully crafted walk-in closets and wardrobes by Poliform offer generous storage for every bedroom.

En-suite Rooms with Balcony/Juliet Balcony A sumptuous, completely private space with the most

Maid's Room and Bathroom Private quarters for maids allow for complete ease of

### Laundry Room

Each residence comes with a dedicated laundry area.

### Storage Room

Ample room to allow for a clutter-free home.

Floor to Ceiling Windows Stunning views flood each interior space with natural light and provide an inspiring backdrop throughout