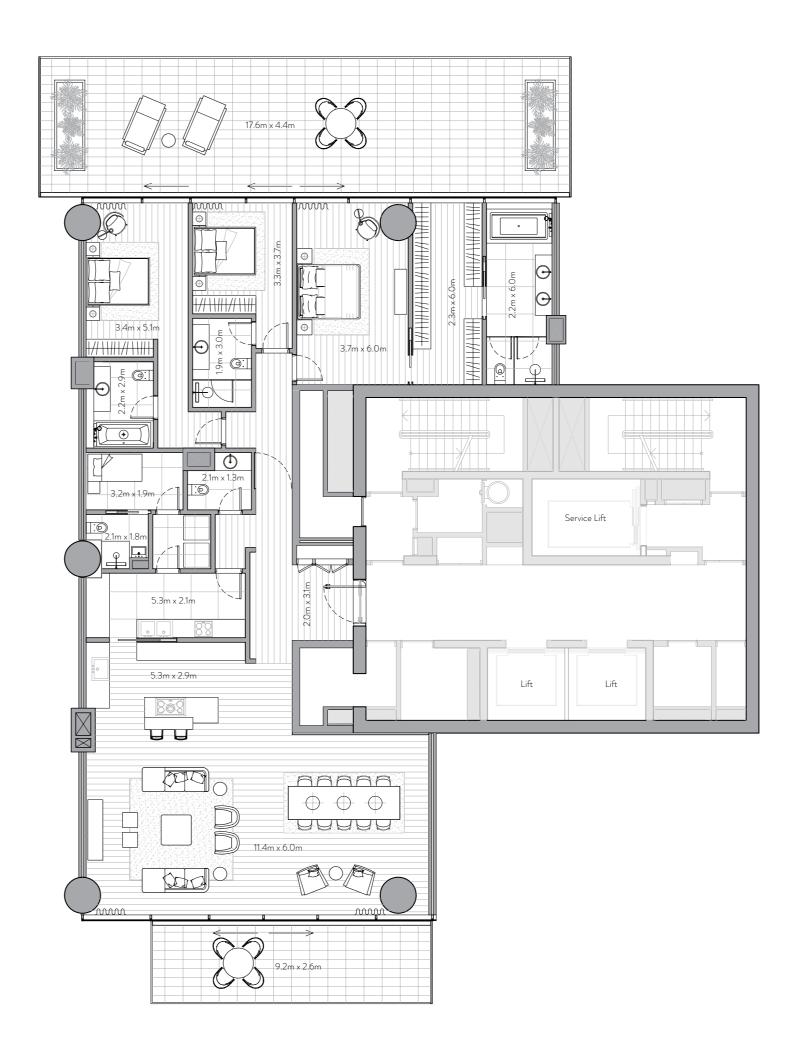

# 4 Bedroom Residence

Unit 501 – 5<sup>th</sup> Floor

4 Bedrooms – 4 Bathrooms – 3 Parking Spaces

Residence Terrace

4,231 sq. ft.

393 sq. mt.

783 sq. ft.

73 sq. mt.

Total

5,014 sq. ft.

466 sq. mt.

# Features

Private and Semi-Private Lift Lobby Step into your lift lobby designed by acclaimed Japanese designer firm Super Potato, this area will create an environment of tranquility before you even enter your stunning residence.

### Grand Main Entrance

A magnificent grand foyer serves as an impressive first step into a home of remarkable distinction.

Show Kitchen and Preparation Kitchen Fully fitted Italian kitchen from Varenna by Poliform, integrated Gaggenau cooking, cooling and cleaning appliances supported by a European preparation kitchen with integrated Miele appliances.

# Formal Dining

Entertain guests in an environment of inspired elegance

Beautifully crafted walk-in closets and wardrobes by Poliform offer generous storage for every bedroom.

En-suite Rooms with Balcony/Juliet Balcony A sumptuous, completely private space with the most

Maid's Room and Bathroom Private quarters for maids allow for complete ease of

### Laundry Room

Each residence comes with a dedicated laundry area.

### Storage Room

Ample room to allow for a clutter-free home.

Floor to Ceiling Windows Stunning views flood each interior space with natural light and provide an inspiring backdrop throughout