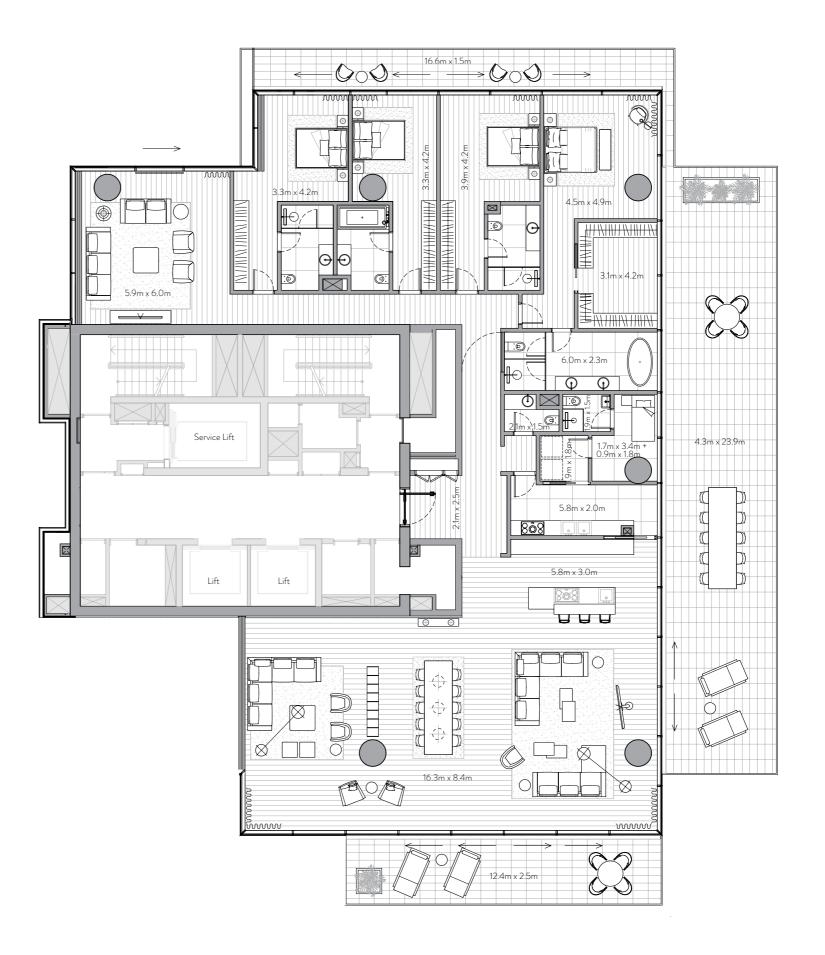

## 4 Bedroom Residence

Unit 1903 – 19<sup>th</sup> Floor

4 Bedrooms – 4 Bathrooms – 3 Parking Spaces

Residence Terrace

4,724 sq. ft.

439 sq. mt.

1,817 sq. ft.

6,542 sq. ft.

169 sq. mt.

Total

608 sq. mt.

### Features

Private and Semi-Private Lift Lobby Step into your lift lobby designed by acclaimed Japanese designer firm Super Potato, this area will create an environment of tranquility before you even enter your stunning residence.

### Grand Main Entrance

A magnificent grand foyer serves as an impressive first step into a home of remarkable distinction.

Show Kitchen and Preparation Kitchen Fully fitted Italian kitchen from Varenna by Poliform, integrated Gaggenau cooking, cooling and cleaning appliances supported by a European preparation kitchen with integrated Miele appliances.

### Formal Dining

Entertain guests in an environment of inspired elegance and charm.

Beautifully crafted walk-in closets and wardrobes by Poliform offer generous storage for every bedroom.

En-suite Rooms with Balcony/Juliet Balcony A sumptuous, completely private space with the most

Maid's Room and Bathroom Private quarters for maids allow for complete ease of

### Laundry Room

Each residence comes with a dedicated laundry area.

### Storage Room

Ample room to allow for a clutter-free home.

Floor to Ceiling Windows Stunning views flood each interior space with natural light and provide an inspiring backdrop throughout

DUBAI