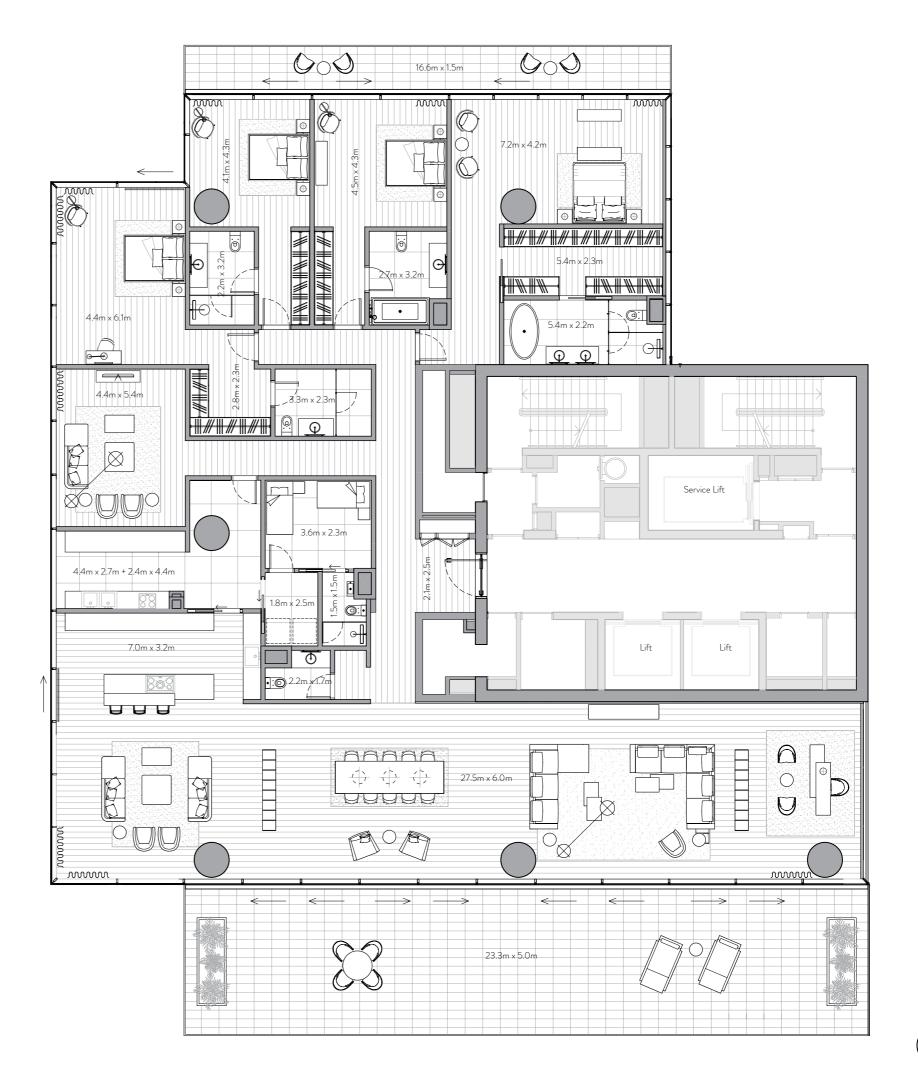

4 Bedrooms – 4 Bathrooms – 3 Parking Spaces

5,480 sq. ft. Residence 509 sq. mt. Terrace 1,586 sq. ft. 147 sq. mt.

Total 7,066 sq. ft. 656 sq. mt.