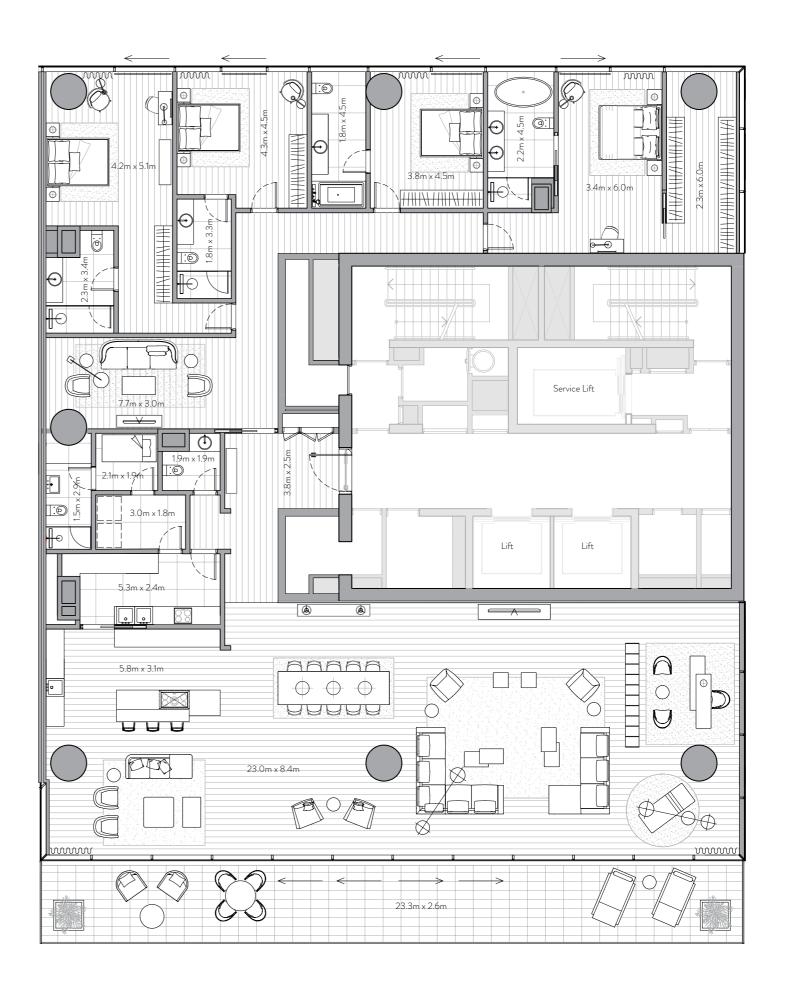

# 4 Bedroom Residence

Unit 601 – 6<sup>th</sup> Floor

4 Bedrooms – 4 Bathrooms – 3 Parking Spaces

Residence Terrace

4,480 sq. ft.

416 sq. mt.

1,773 sq. ft.

165 sq. mt.

Total

6,253 sq. ft.

581 sq. mt.

# Features

Private and Semi-Private Lift Lobby Step into your lift lobby designed by acclaimed Japanese designer firm Super Potato, this area will create an environment of tranquility before you even enter your stunning residence

### Grand Main Entrance

A magnificent grand foyer serves as an impressive first step into a home of remarkable distinction.

Show Kitchen and Preparation Kitchen Fully fitted Italian kitchen from Varenna by Poliform, integrated Gaggenau cooking, cooling and cleaning appliances supported by a European preparation kitchen with integrated Miele appliances.

# Formal Dining

Entertain guests in an environment of inspired elegance

Beautifully crafted walk-in closets and wardrobes by Poliform offer generous storage for every bedroom.

En-suite Rooms with Balcony/Juliet Balcony A sumptuous, completely private space with the most

Maid's Room and Bathroom Private quarters for maids allow for complete ease of

### Laundry Room Each residence comes with a dedicated laundry area.

Storage Room

### Ample room to allow for a clutter-free home.

Floor to Ceiling Windows Stunning views flood each interior space with natural light and provide an inspiring backdrop throughout

Unit 603 – 6<sup>th</sup> Floor