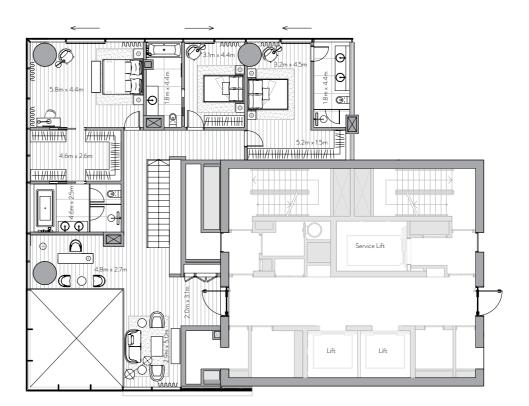

# 4 Bedroom Residence

Unit 106 – 1st Floor

4 Bedrooms – 4 Bathrooms – 3 Parking Spaces

Residence Terrace

4,464 sq. ft.

415 sq. mt.

490 sq. ft.

46 sq. mt.

Total

4,954 sq. ft.

460 sq. mt.