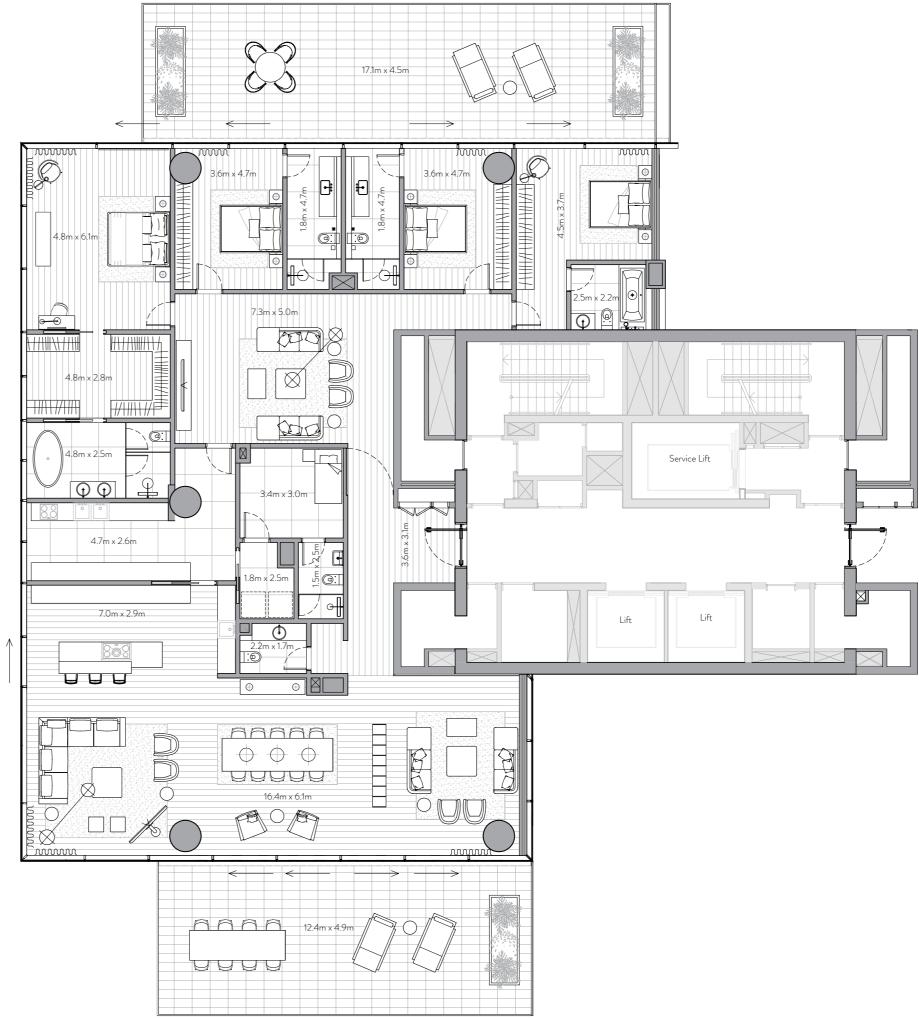

## 4 Bedroom Residence

Unit 1801 – 18<sup>th</sup> Floor

4 Bedrooms – 4 Bathrooms – 3 Parking Spaces

4,175 sq. ft. Residence 388 sq. mt. 1,548 sq. ft. Terrace 144 sq. mt.

Total 5,722 sq. ft.

532 sq. mt.

Private and Semi-Private Lift Lobby Step into your lift lobby designed by acclaimed Japanese designer firm Super Potato, this area will create an environment of tranquility before you even enter your stunning residence

### Grand Main Entrance

A magnificent grand foyer serves as an impressive first step into a home of remarkable distinction.

Show Kitchen and Preparation Kitchen Fully fitted Italian kitchen from Varenna by Poliform, integrated Gaggenau cooking, cooling and cleaning appliances supported by a European preparation kitchen with integrated Miele appliances.

### Formal Dining

Entertain guests in an environment of inspired elegance

Beautifully crafted walk-in closets and wardrobes by Poliform offer generous storage for every bedroom.

En-suite Rooms with Balcony/Juliet Balcony A sumptuous, completely private space with the most

Maid's Room and Bathroom Private quarters for maids allow for complete ease of

### Laundry Room

Each residence comes with a dedicated laundry area.

## Storage Room

Ample room to allow for a clutter-free home.

Floor to Ceiling Windows Stunning views flood each interior space with natural light and provide an inspiring backdrop throughout