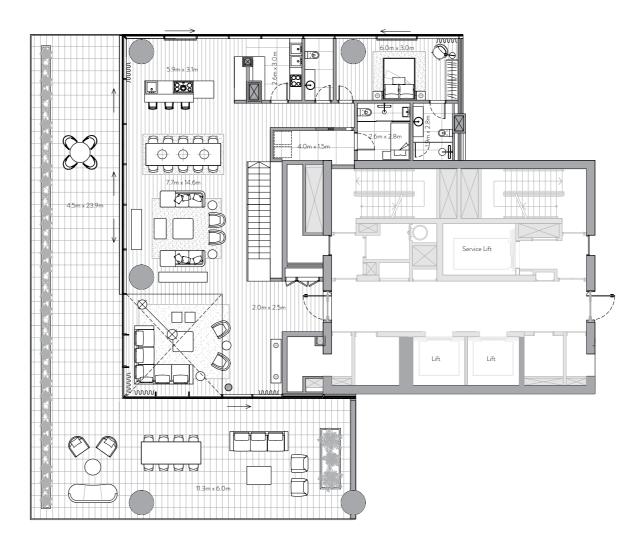

FLOOR PLANS

Unit 101 – 1<sup>st</sup> Floor

4 Bedrooms – 4 Bathrooms – 3 Parking Spaces

4,228 sq. ft. Residence 393 sq. mt. Terrace 821sq. ft. 76 sq. mt. Total 5,049 sq. ft. 469 sq. mt.