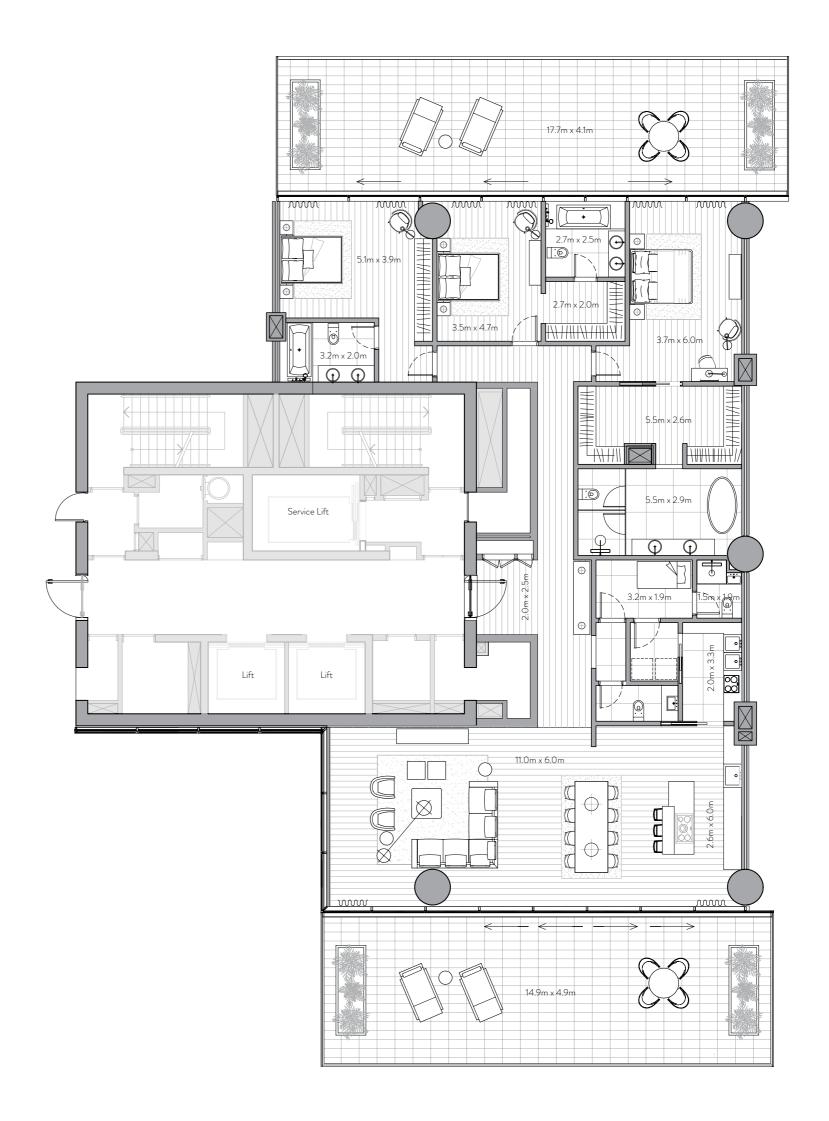

# 3 Bedroom Residence

Unit 801 – 8<sup>th</sup> Floor

3 Bedrooms - 3 Bathrooms - 3 Parking Spaces

2,973 sq. ft. Residence 276 sq. mt. Terrace 1,690 sq. ft. 157 sq. mt.

4,663 sq. ft. Total

433 sq. mt.

# Features

Private and Semi-Private Lift Lobby Step into your lift lobby designed by acclaimed Japanese designer firm Super Potato, this area will create an environment of tranquility before you even enter your stunning residence.

Grand Main Entrance A magnificent grand foyer serves as an impressive first step into a home of remarkable distinction.

Show Kitchen and Preparation Kitchen Fully fitted Italian kitchen from Varenna by Poliform, integrated Gaggenau cooking, cooling and cleaning appliances supported by a European preparation kitchen with integrated Miele appliances.

# Formal Dining

Entertain guests in an environment of inspired elegance

Beautifully crafted walk-in closets and wardrobes by Poliform offer generous storage for every bedroom.

En-suite Rooms with Balcony/Juliet Balcony A sumptuous, completely private space with the most

Maid's Room and Bathroom Private quarters for maids allow for complete ease of

### Laundry Room

Each residence comes with a dedicated laundry area.

### Storage Room

Ample room to allow for a clutter-free home.

Floor to Ceiling Windows Stunning views flood each interior space with natural light and provide an inspiring backdrop throughout

Unit 804 – 8<sup>th</sup> Floor

4 Bedrooms – 4 Bathrooms – 3 Parking Spaces

4,069 sq. ft. Residence 378 sq. mt. Terrace 1,128 sq. ft. 105 sq. mt. Total 5,197 sq. ft. 483 sq. mt.

# Features

Private and Semi-Private Lift Lobby Step into your lift lobby designed by acclaimed Japanese designer firm Super Potato, this area will create an environment of tranquility before you even enter your stunning residence

### Grand Main Entrance

A magnificent grand foyer serves as an impressive first step into a home of remarkable distinction.

Show Kitchen and Preparation Kitchen Fully fitted Italian kitchen from Varenna by Poliform, integrated Gaggenau cooking, cooling and cleaning appliances supported by a European preparation kitchen with integrated Miele appliances.

### Laundry Room

Each residence comes with a dedicated laundry area. Storage Room

# Ample room to allow for a clutter-free home.

Floor to Ceiling Windows Stunning views flood each interior space with natural light and provide an inspiring backdrop throughout