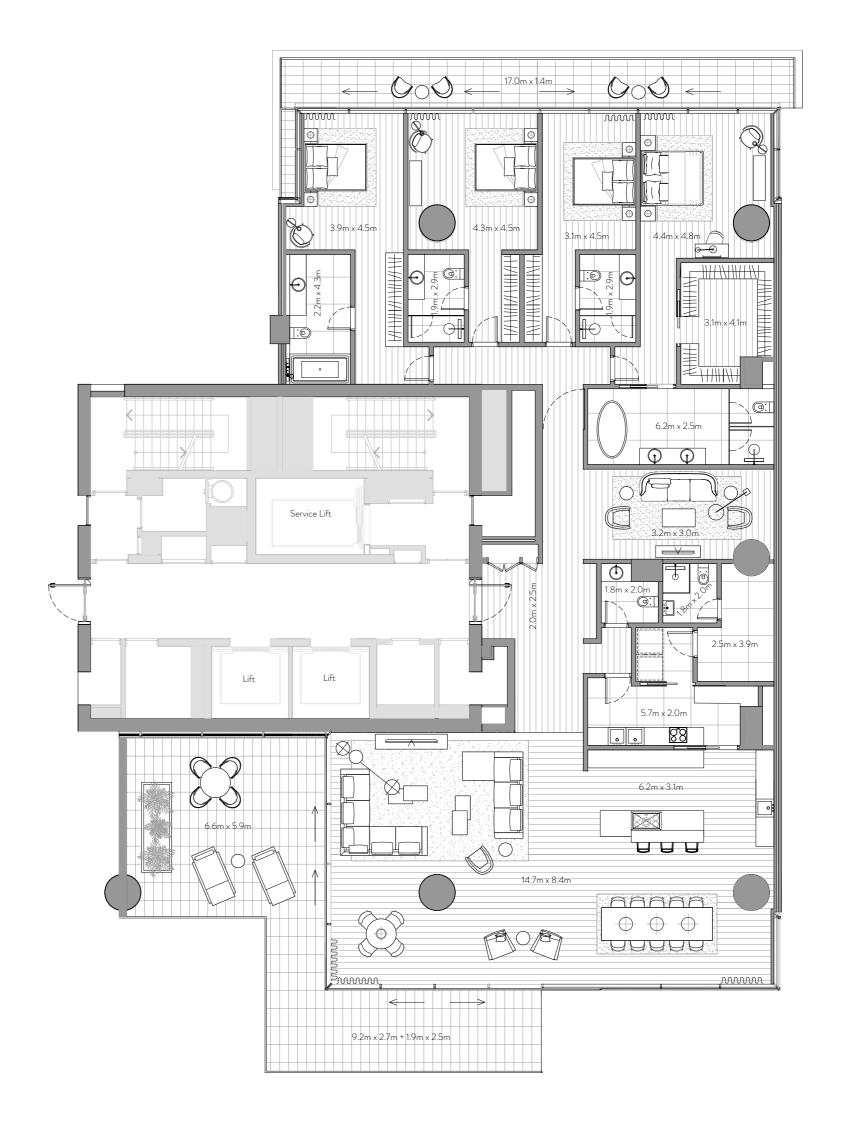

# 4 Bedroom Residence

Unit 702 – 7<sup>th</sup> Floor

4 Bedrooms – 4 Bathrooms – 3 Parking Spaces

4,057sq. ft. Residence 377 sq. mt. Terrace 1,092 sq. ft. 101 sq. mt.

Total 5,149 sq. ft. 478 sq. mt.

# Storage Room

Ample room to allow for a clutter-free home.

Floor to Ceiling Windows Stunning views flood each interior space with natural light and provide an inspiring backdrop throughout

Unit 704 – 7th Floor