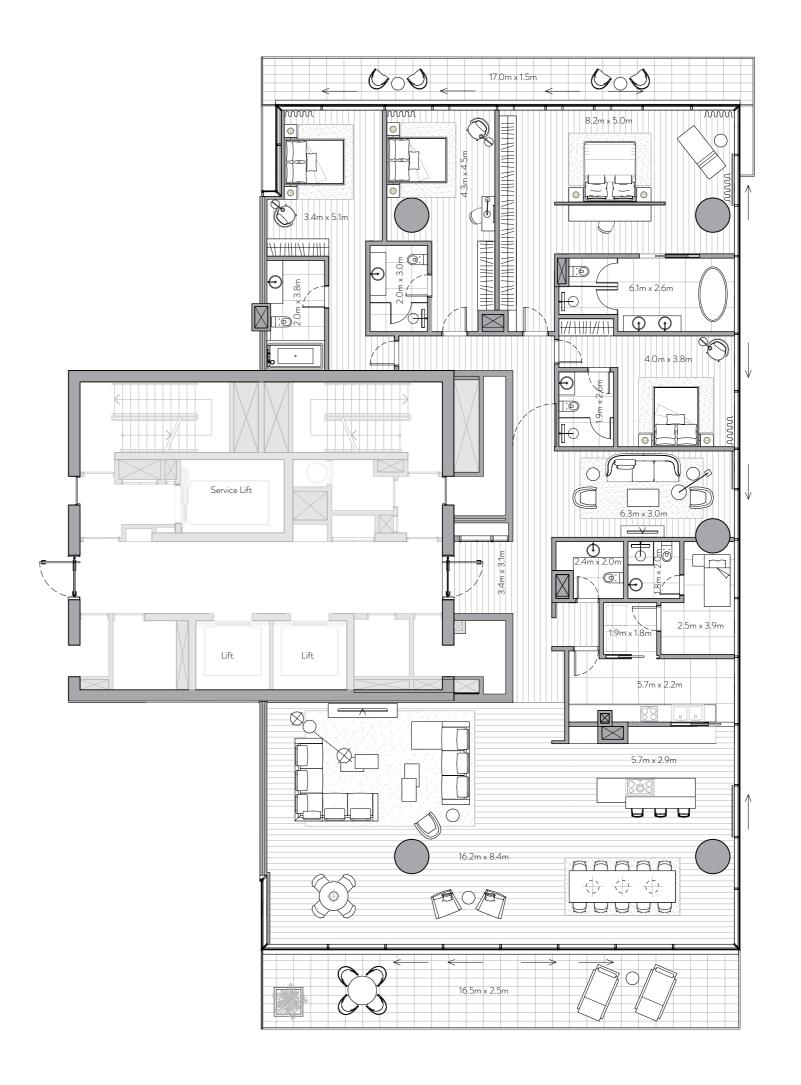

FLOOR PLANS

Unit 101 – 1<sup>st</sup> Floor

4 Bedrooms – 4 Bathrooms – 3 Parking Spaces

4,228 sq. ft. Residence 393 sq. mt. Terrace 821sq. ft. 76 sq. mt. Total 5,049 sq. ft. 469 sq. mt.

# Features

Private and Semi-Private Lift Lobby Step into your lift lobby designed by acclaimed Japanese designer firm Super Potato, this area will create an environment of tranquility before you even enter your stunning residence.

### Grand Main Entrance

A magnificent grand foyer serves as an impressive first step into a home of remarkable distinction.

Show Kitchen and Preparation Kitchen Fully fitted Italian kitchen from Varenna by Poliform, integrated Gaggenau cooking, cooling and cleaning appliances supported by a European preparation kitchen with integrated Miele appliances.

# Formal Dining

Entertain guests in an environment of inspired elegance

Beautifully crafted walk-in closets and wardrobes by Poliform offer generous storage for every bedroom.

En-suite Rooms with Balcony/Juliet Balcony A sumptuous, completely private space with the most

Maid's Room and Bathroom Private quarters for maids allow for complete ease of

### Laundry Room

Each residence comes with a dedicated laundry area.

# Storage Room

Ample room to allow for a clutter-free home.

Floor to Ceiling Windows Stunning views flood each interior space with natural light and provide an inspiring backdrop throughout