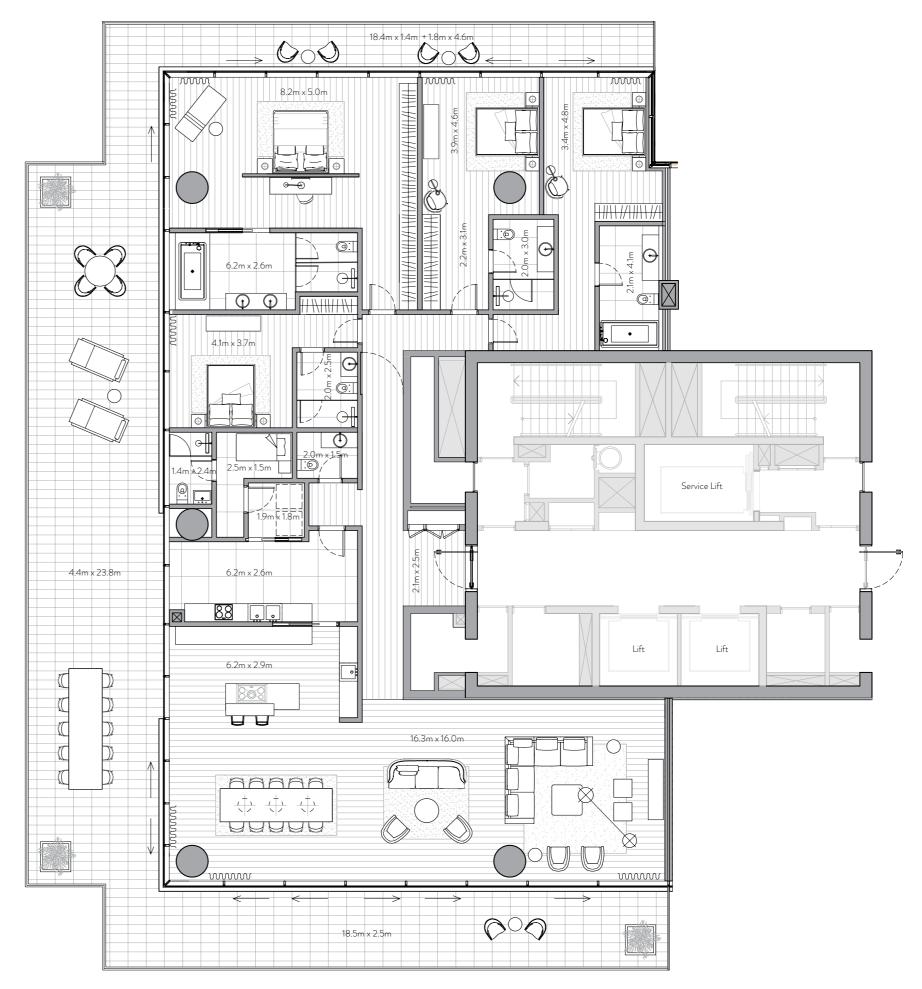

# 4 Bedroom Residence

Unit 106 – 1st Floor

4 Bedrooms – 4 Bathrooms – 3 Parking Spaces

Residence Terrace

4,464 sq. ft.

415 sq. mt.

490 sq. ft.

46 sq. mt.

Total

4,954 sq. ft.

460 sq. mt.

# Features

Private and Semi-Private Lift Lobby Step into your lift lobby designed by acclaimed Japanese designer firm Super Potato, this area will create an environment of tranquility before you even enter your stunning residence

### Grand Main Entrance

A magnificent grand foyer serves as an impressive first step into a home of remarkable distinction.

Show Kitchen and Preparation Kitchen Fully fitted Italian kitchen from Varenna by Poliform, integrated Gaggenau cooking, cooling and cleaning appliances supported by a European preparation kitchen with integrated Miele appliances.

# Formal Dining

Entertain guests in an environment of inspired elegance and charm.

Beautifully crafted walk-in closets and wardrobes by Poliform offer generous storage for every bedroom.

En-suite Rooms with Balcony/Juliet Balcony A sumptuous, completely private space with the most

Maid's Room and Bathroom Private quarters for maids allow for complete ease of

### Laundry Room

Each residence comes with a dedicated laundry area.

# Storage Room

Ample room to allow for a clutter-free home.

Floor to Ceiling Windows Stunning views flood each interior space with natural light and provide an inspiring backdrop throughout