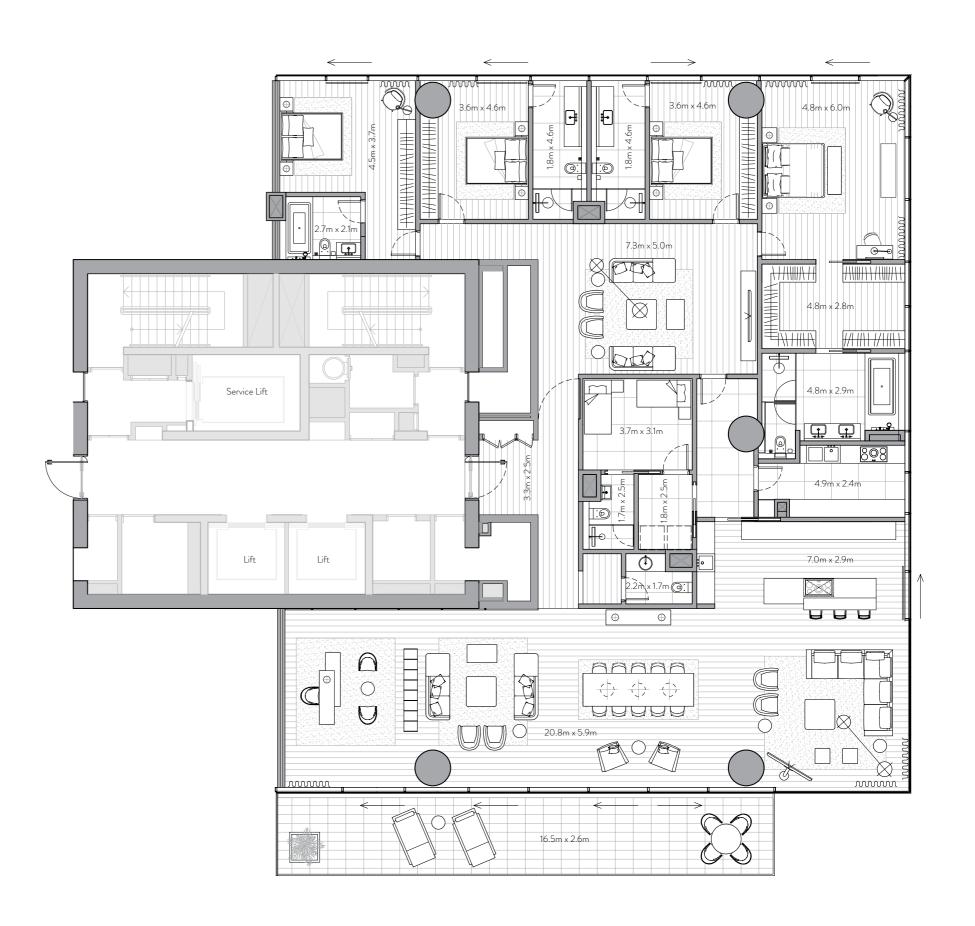

# 4 Bedroom Residence

Unit 201 – 2<sup>nd</sup> Floor

4 Bedrooms – 4 Bathrooms – 3 Parking Spaces

Residence Terrace

4,474 sq. ft.

416 sq. mt.

1,773 sq. ft.

165 sq. mt.

Total

6,247 sq. ft.

580 sq. mt.

# Features

Private and Semi-Private Lift Lobby Step into your lift lobby designed by acclaimed Japanese designer firm Super Potato, this area will create an environment of tranquility before you even enter your stunning residence

### Grand Main Entrance

A magnificent grand foyer serves as an impressive first step into a home of remarkable distinction.

Show Kitchen and Preparation Kitchen Fully fitted Italian kitchen from Varenna by Poliform, integrated Gaggenau cooking, cooling and cleaning appliances supported by a European preparation kitchen with integrated Miele appliances.

# Formal Dining

Entertain guests in an environment of inspired elegance

Beautifully crafted walk-in closets and wardrobes by Poliform offer generous storage for every bedroom.

En-suite Rooms with Balcony/Juliet Balcony A sumptuous, completely private space with the most

Maid's Room and Bathroom Private quarters for maids allow for complete ease of

### Laundry Room

Each residence comes with a dedicated laundry area.

# Storage Room

Ample room to allow for a clutter-free home.

Floor to Ceiling Windows Stunning views flood each interior space with natural light and provide an inspiring backdrop throughout