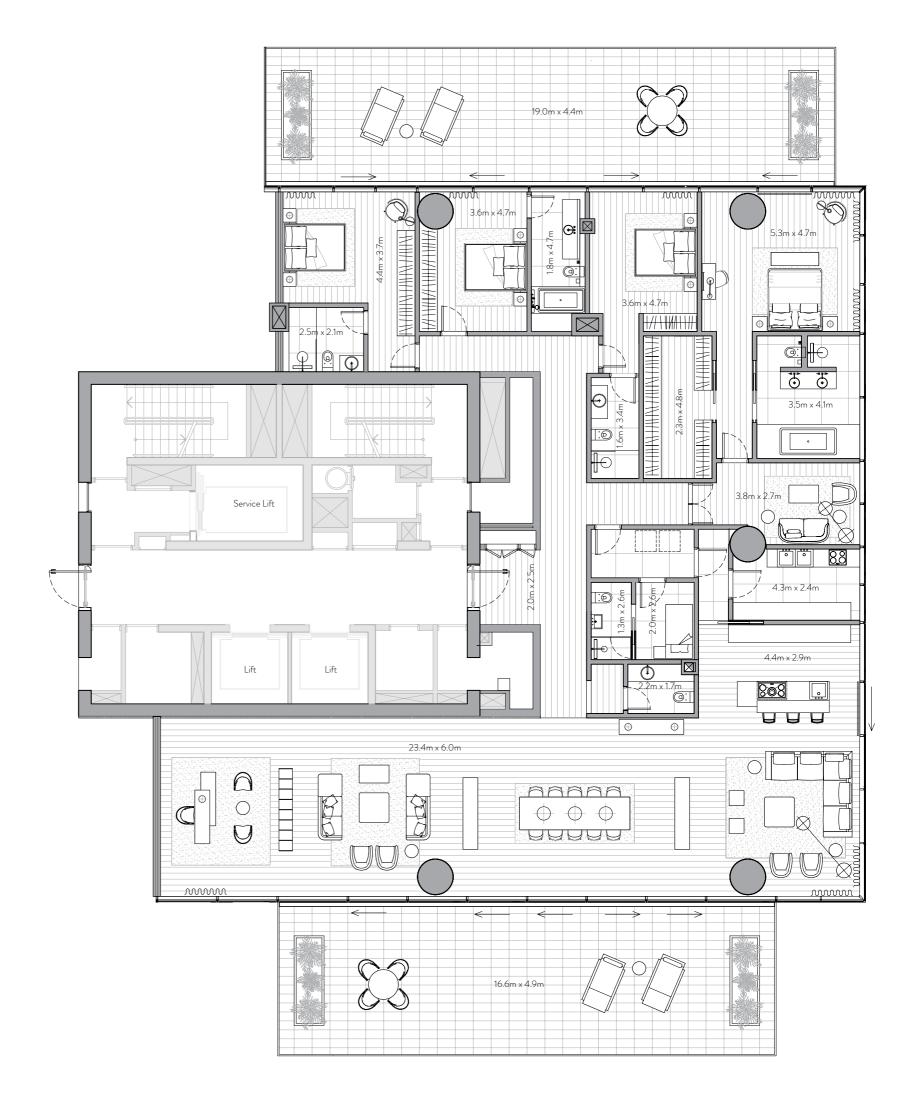

# 3 Bedroom Residence

Unit 801 – 8<sup>th</sup> Floor

3 Bedrooms - 3 Bathrooms - 3 Parking Spaces

2,973 sq. ft. Residence 276 sq. mt. Terrace 1,690 sq. ft. 157 sq. mt.

4,663 sq. ft. Total

433 sq. mt.

# Features

Private and Semi-Private Lift Lobby Step into your lift lobby designed by acclaimed Japanese designer firm Super Potato, this area will create an environment of tranquility before you even enter your stunning residence.

Grand Main Entrance A magnificent grand foyer serves as an impressive first step into a home of remarkable distinction.

Show Kitchen and Preparation Kitchen Fully fitted Italian kitchen from Varenna by Poliform, integrated Gaggenau cooking, cooling and cleaning appliances supported by a European preparation kitchen with integrated Miele appliances.

# Formal Dining

Entertain guests in an environment of inspired elegance

Beautifully crafted walk-in closets and wardrobes by Poliform offer generous storage for every bedroom.

En-suite Rooms with Balcony/Juliet Balcony A sumptuous, completely private space with the most

Maid's Room and Bathroom Private quarters for maids allow for complete ease of

### Laundry Room

Each residence comes with a dedicated laundry area.

### Storage Room

Ample room to allow for a clutter-free home.

Floor to Ceiling Windows Stunning views flood each interior space with natural light and provide an inspiring backdrop throughout

Unit 804 – 8<sup>th</sup> Floor