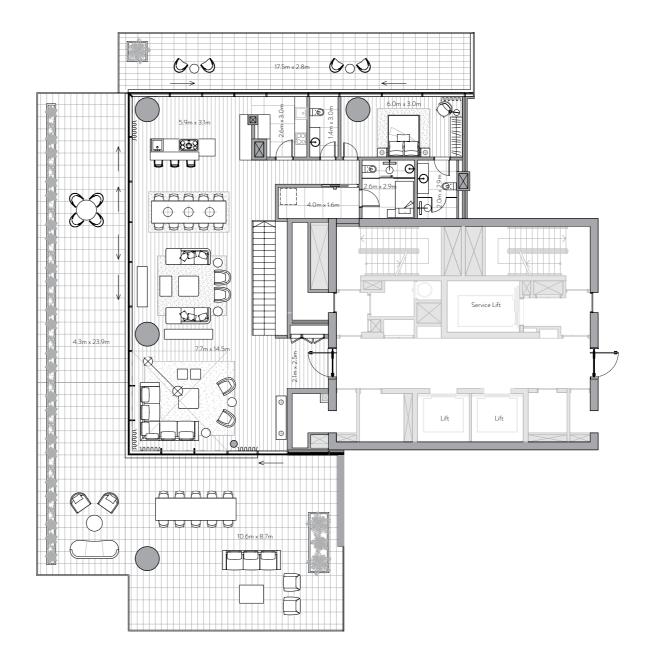

FLOOR PLANS

Unit 101 – 1<sup>st</sup> Floor

4 Bedrooms – 4 Bathrooms – 3 Parking Spaces

4,228 sq. ft. Residence 393 sq. mt. Terrace 821sq. ft. 76 sq. mt. Total 5,049 sq. ft. 469 sq. mt.

# Features

Private and Semi-Private Lift Lobby Step into your lift lobby designed by acclaimed Japanese designer firm Super Potato, this area will create an environment of tranquility before you even enter your stunning residence.

### Grand Main Entrance

A magnificent grand foyer serves as an impressive first step into a home of remarkable distinction.

Show Kitchen and Preparation Kitchen Fully fitted Italian kitchen from Varenna by Poliform, integrated Gaggenau cooking, cooling and cleaning appliances supported by a European preparation kitchen with integrated Miele appliances.

# Formal Dining

Entertain guests in an environment of inspired elegance

Beautifully crafted walk-in closets and wardrobes by Poliform offer generous storage for every bedroom.

En-suite Rooms with Balcony/Juliet Balcony A sumptuous, completely private space with the most

Maid's Room and Bathroom Private quarters for maids allow for complete ease of

### Laundry Room

Each residence comes with a dedicated laundry area.

# Storage Room

Ample room to allow for a clutter-free home.

Floor to Ceiling Windows Stunning views flood each interior space with natural light and provide an inspiring backdrop throughout