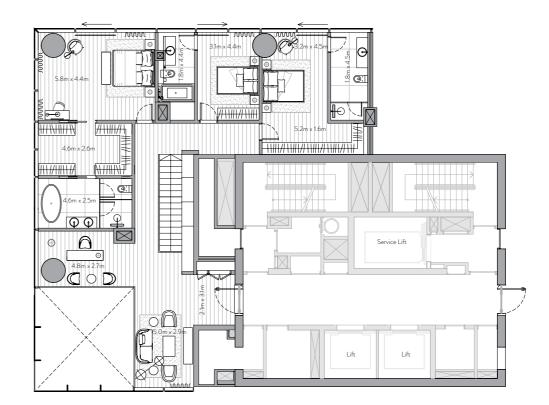

FLOOR PLANS

Unit 101 – 1<sup>st</sup> Floor

4 Bedrooms – 4 Bathrooms – 3 Parking Spaces

4,228 sq. ft. Residence 393 sq. mt. Terrace 821sq. ft. 76 sq. mt. Total 5,049 sq. ft. 469 sq. mt.