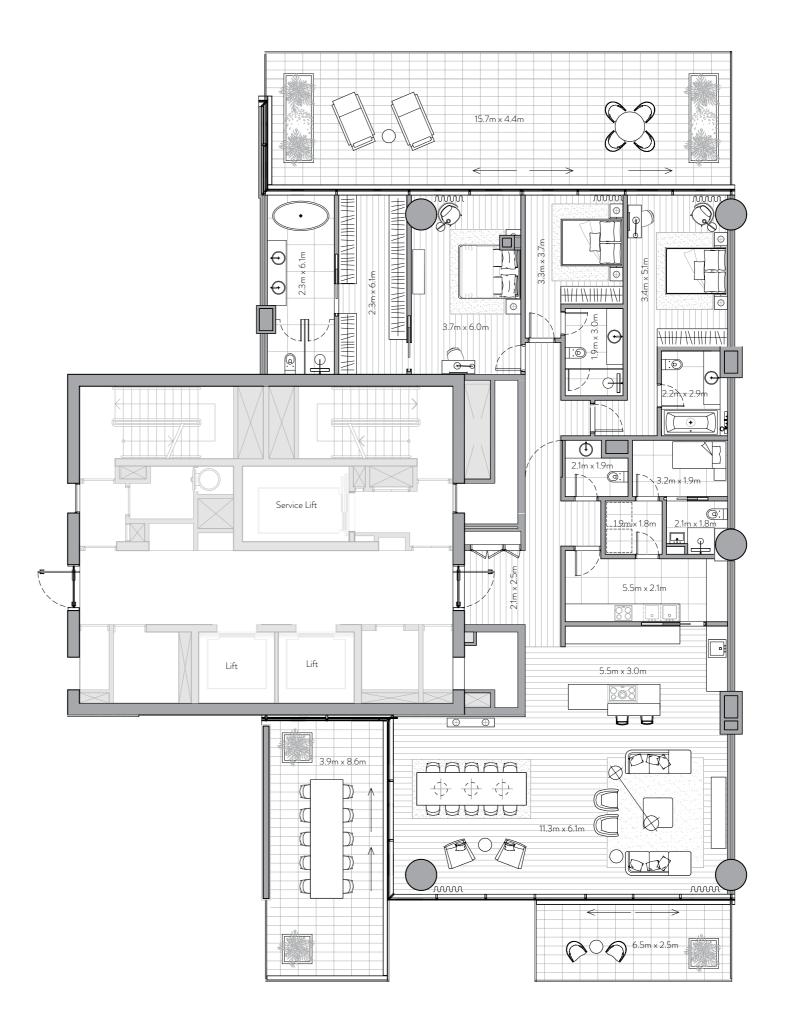

## 4 Bedroom Residence

Unit 1705 – 17<sup>th</sup> Floor

4 Bedrooms – 4 Bathrooms – 3 Parking Spaces

4,926 sq. ft. Residence 458 sq. mt. Terrace 1,666 sq. ft. 155 sq. mt.

6,592 sq. ft. Total 612 sq. mt.