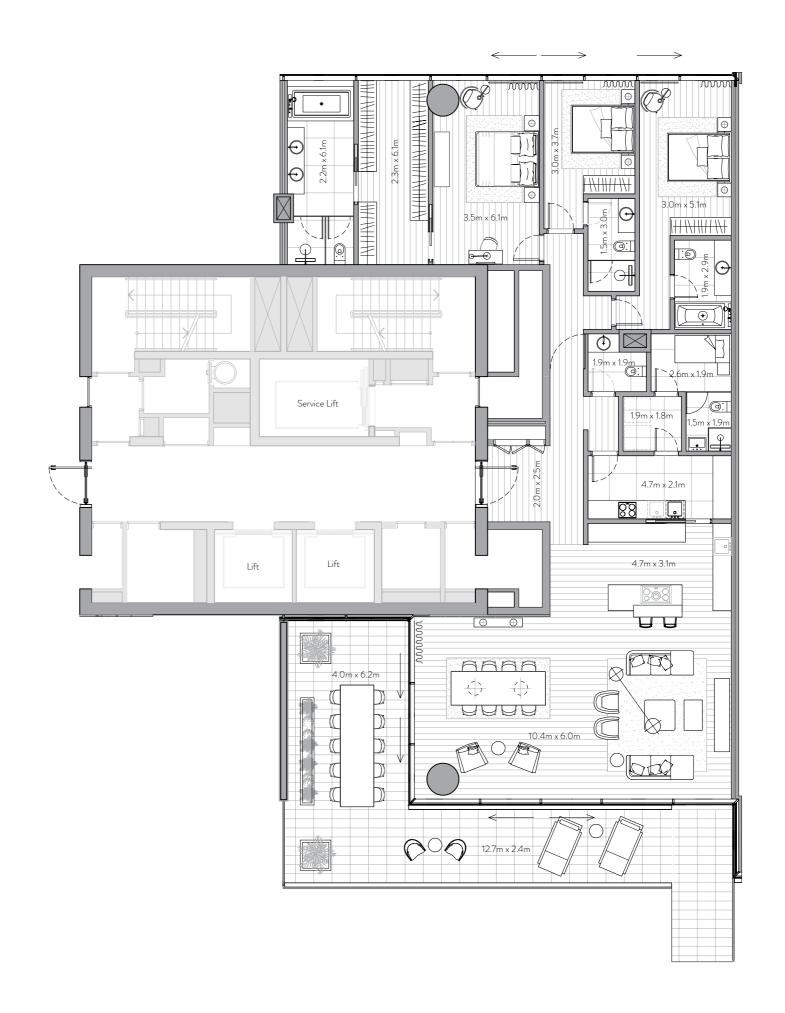

# 4 Bedroom Residence

Unit 1701 – 17<sup>th</sup> Floor

4 Bedrooms – 4 Bathrooms – 3 Parking Spaces

3,876 sq. ft. Residence 360 sq. mt. Terrace 1,129 sq. ft. 105 sq. mt.

Total 5,006 sq. ft. 465 sq. mt.