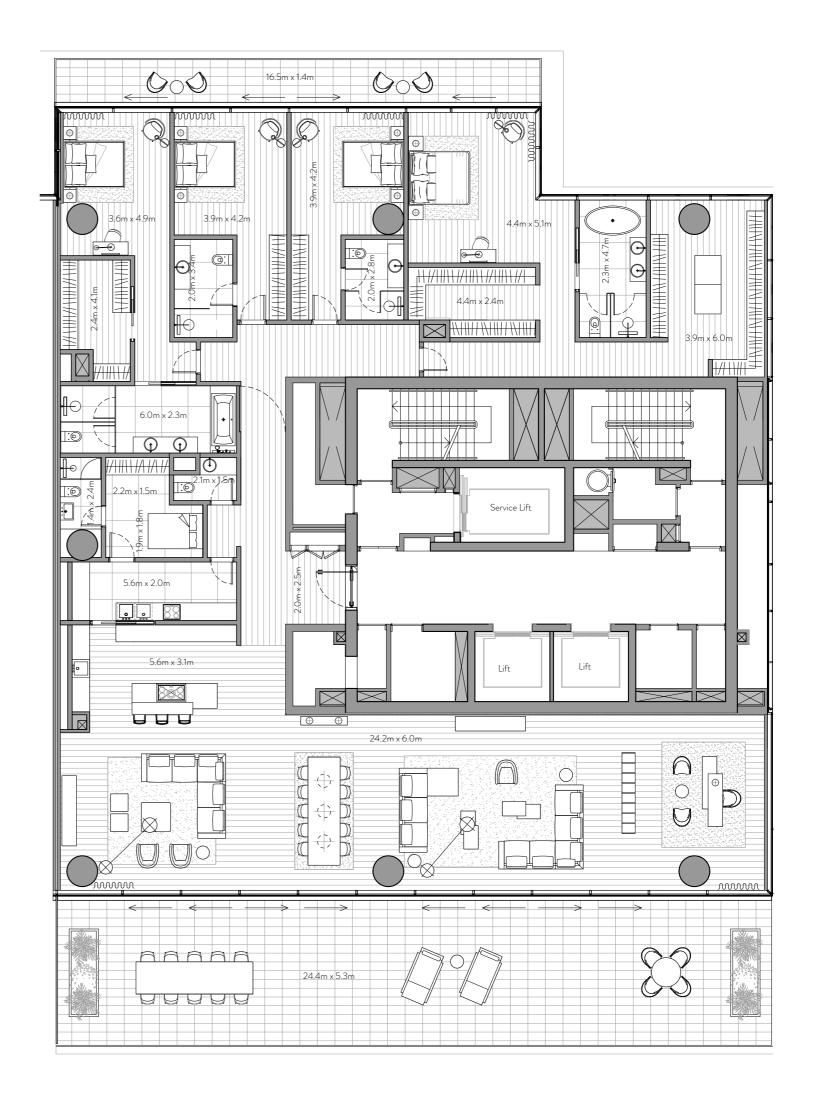

FLOOR PLANS

Unit 101 – 1<sup>st</sup> Floor

4 Bedrooms – 4 Bathrooms – 3 Parking Spaces

4,228 sq. ft. Residence 393 sq. mt. Terrace 821sq. ft. 76 sq. mt. Total 5,049 sq. ft. 469 sq. mt.

# Features

Private and Semi-Private Lift Lobby Step into your lift lobby designed by acclaimed Japanese designer firm Super Potato, this area will create an environment of tranquility before you even enter your stunning residence.

### Grand Main Entrance

A magnificent grand foyer serves as an impressive first step into a home of remarkable distinction.

Show Kitchen and Preparation Kitchen Fully fitted Italian kitchen from Varenna by Poliform, integrated Gaggenau cooking, cooling and cleaning appliances supported by a European preparation kitchen with integrated Miele appliances.

# Formal Dining

Entertain guests in an environment of inspired elegance

Beautifully crafted walk-in closets and wardrobes by Poliform offer generous storage for every bedroom.

En-suite Rooms with Balcony/Juliet Balcony A sumptuous, completely private space with the most

Maid's Room and Bathroom Private quarters for maids allow for complete ease of

### Laundry Room

Each residence comes with a dedicated laundry area.

# Storage Room

Ample room to allow for a clutter-free home.

Floor to Ceiling Windows Stunning views flood each interior space with natural light and provide an inspiring backdrop throughout