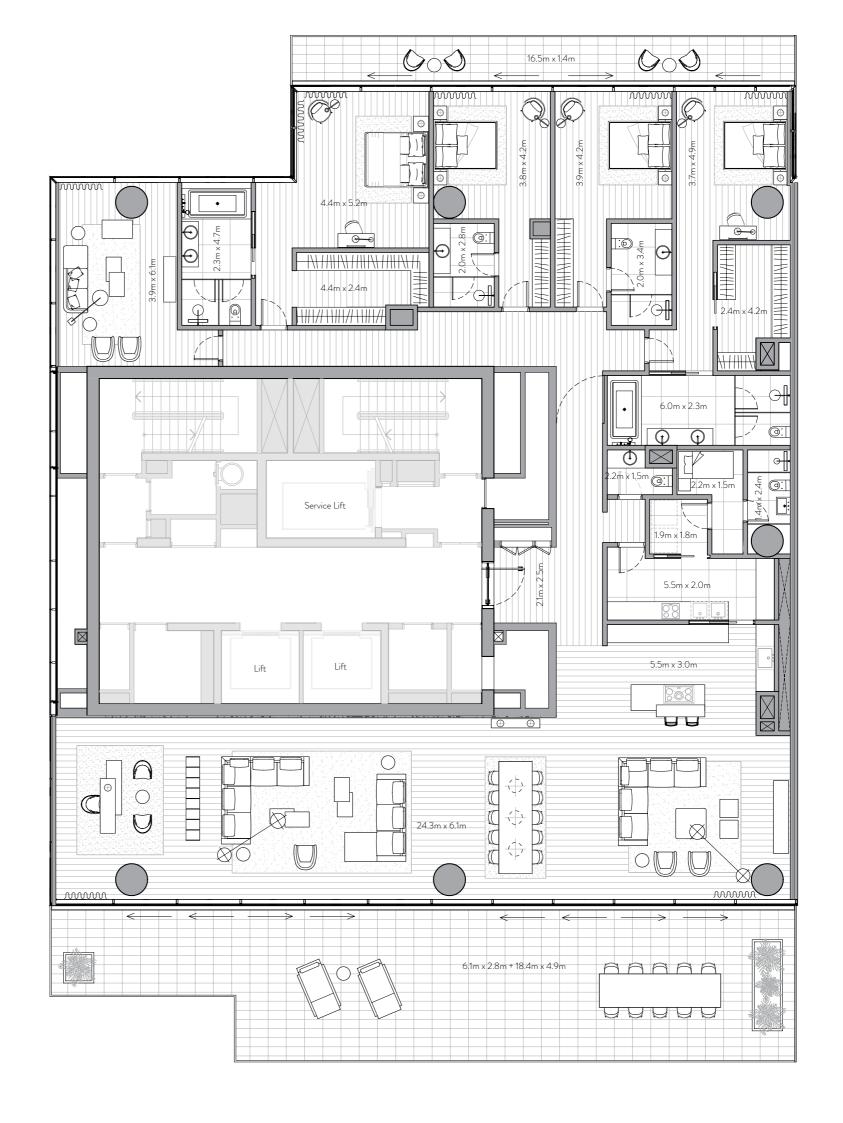

# 4 Bedroom Residence

Unit 106 – 1st Floor

4 Bedrooms – 4 Bathrooms – 3 Parking Spaces

Residence Terrace

4,464 sq. ft.

415 sq. mt.

490 sq. ft.

46 sq. mt.

Total

4,954 sq. ft.

460 sq. mt.

# Features

Private and Semi-Private Lift Lobby Step into your lift lobby designed by acclaimed Japanese designer firm Super Potato, this area will create an environment of tranquility before you even enter your stunning residence

### Grand Main Entrance

A magnificent grand foyer serves as an impressive first step into a home of remarkable distinction.

Show Kitchen and Preparation Kitchen Fully fitted Italian kitchen from Varenna by Poliform, integrated Gaggenau cooking, cooling and cleaning appliances supported by a European preparation kitchen with integrated Miele appliances.

# Formal Dining

Entertain guests in an environment of inspired elegance and charm.

Beautifully crafted walk-in closets and wardrobes by Poliform offer generous storage for every bedroom.

En-suite Rooms with Balcony/Juliet Balcony A sumptuous, completely private space with the most

Maid's Room and Bathroom Private quarters for maids allow for complete ease of

### Laundry Room

Each residence comes with a dedicated laundry area.

# Storage Room

Ample room to allow for a clutter-free home.

Floor to Ceiling Windows Stunning views flood each interior space with natural light and provide an inspiring backdrop throughout