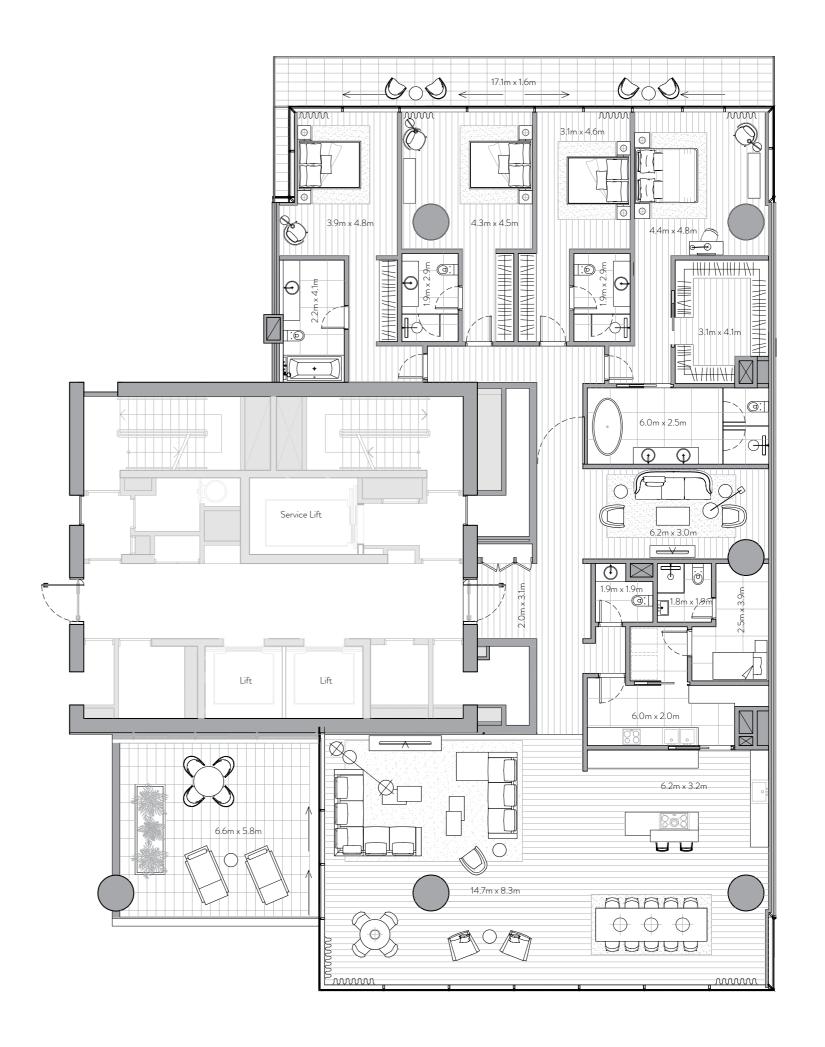

# 4 Bedroom Duplex

Unit 301 – 3<sup>rd</sup> / 4th Floor

4 Bedrooms – 4 Bathrooms – 3 Parking Spaces

4,418 sq. ft. Residence 410 sq. mt. Terrace 1,903 sq. ft. 177 sq. mt. Total 6,322 sq. ft. 587 sq. mt.