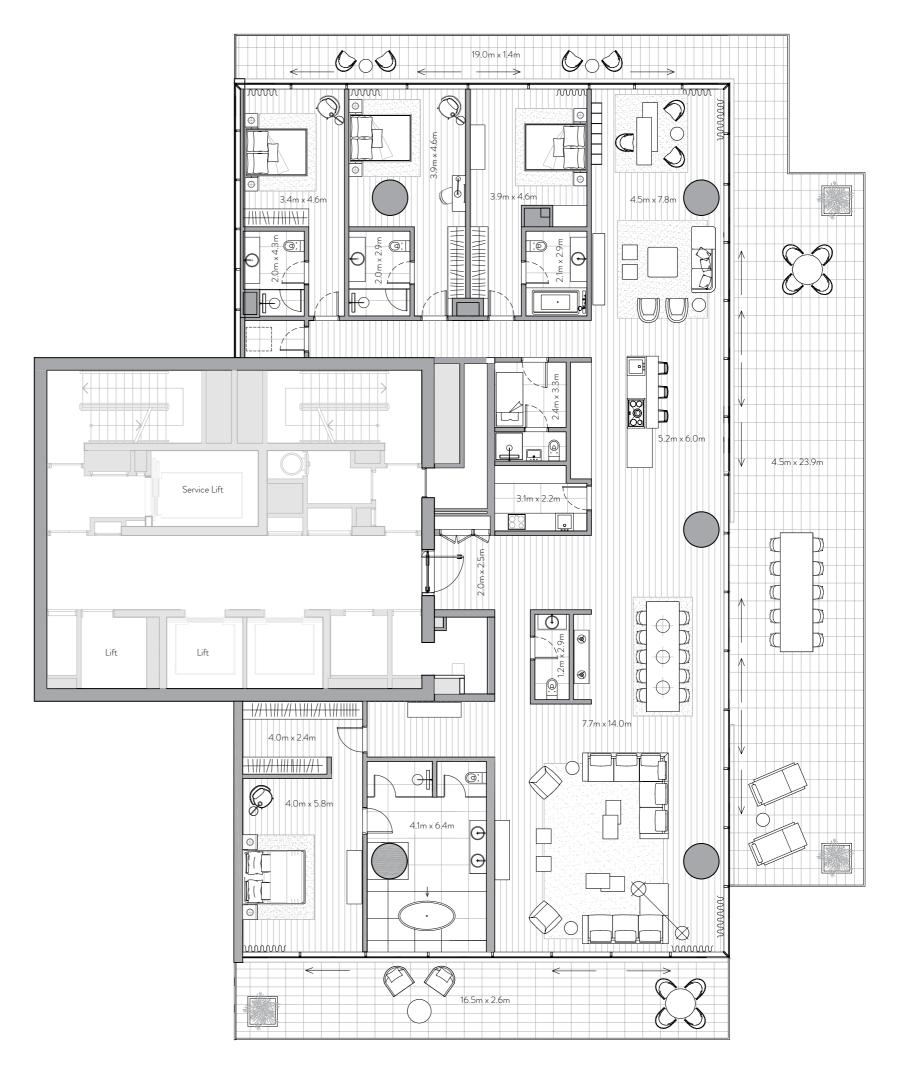

# 4 Bedroom Residence

Unit 604 – 6<sup>th</sup> Floor

4 Bedrooms – 4 Bathrooms – 3 Parking Spaces

Residence Terrace

4,230 sq. ft.

393 sq. mt.

2,076 sq. ft.

193 sq. mt.

Total

6,306 sq. ft.

586 sq. mt.

# Features

Private and Semi-Private Lift Lobby Step into your lift lobby designed by acclaimed Japanese designer firm Super Potato, this area will create an environment of tranquility before you even enter your stunning residence

### Grand Main Entrance

A magnificent grand foyer serves as an impressive first step into a home of remarkable distinction.

Show Kitchen and Preparation Kitchen Fully fitted Italian kitchen from Varenna by Poliform, integrated Gaggenau cooking, cooling and cleaning appliances supported by a European preparation kitchen with integrated Miele appliances.

# Formal Dining

Entertain guests in an environment of inspired elegance

Beautifully crafted walk-in closets and wardrobes by Poliform offer generous storage for every bedroom.

En-suite Rooms with Balcony/Juliet Balcony A sumptuous, completely private space with the most

Maid's Room and Bathroom Private quarters for maids allow for complete ease of

### Laundry Room

Each residence comes with a dedicated laundry area.

# Storage Room

Ample room to allow for a clutter-free home.

Floor to Ceiling Windows Stunning views flood each interior space with natural light and provide an inspiring backdrop throughout