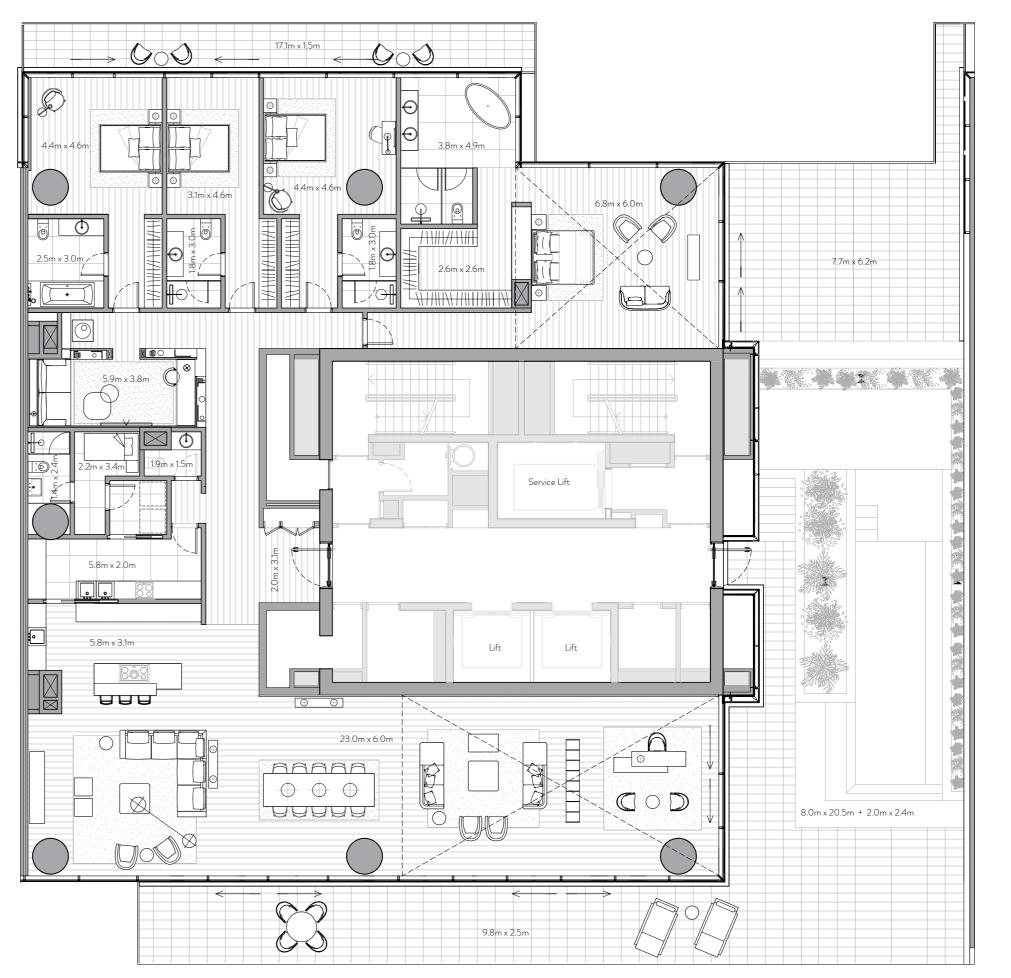

# 3 Bedroom Residence

Unit 401 – 4<sup>th</sup> Floor

3 Bedrooms - 3 Bathrooms - 3 Parking Spaces

2,751 sq. ft. Residence 256 sq. mt. Terrace 1,580 sq. ft. 147 sq. mt.

402 sq. mt. Total 4,331 sq. ft.

# Features

Private and Semi-Private Lift Lobby Step into your lift lobby designed by acclaimed Japanese designer firm Super Potato, this area will create an environment of tranquility before you even enter your stunning residence.

Grand Main Entrance A magnificent grand foyer serves as an impressive first step into a home of remarkable distinction.

Show Kitchen and Preparation Kitchen Fully fitted Italian kitchen from Varenna by Poliform,

integrated Gaggenau cooking, cooling and cleaning appliances supported by a European preparation kitchen with integrated Miele appliances.

# Formal Dining

Entertain guests in an environment of inspired elegance

Beautifully crafted walk-in closets and wardrobes by Poliform offer generous storage for every bedroom.

En-suite Rooms with Balcony/Juliet Balcony A sumptuous, completely private space with the most

Maid's Room and Bathroom Private quarters for maids allow for complete ease of

### Laundry Room

Each residence comes with a dedicated laundry area.

# Storage Room

Ample room to allow for a clutter-free home.

Floor to Ceiling Windows Stunning views flood each interior space with natural light and provide an inspiring backdrop throughout

Unit 402 – 4<sup>th</sup> Floor