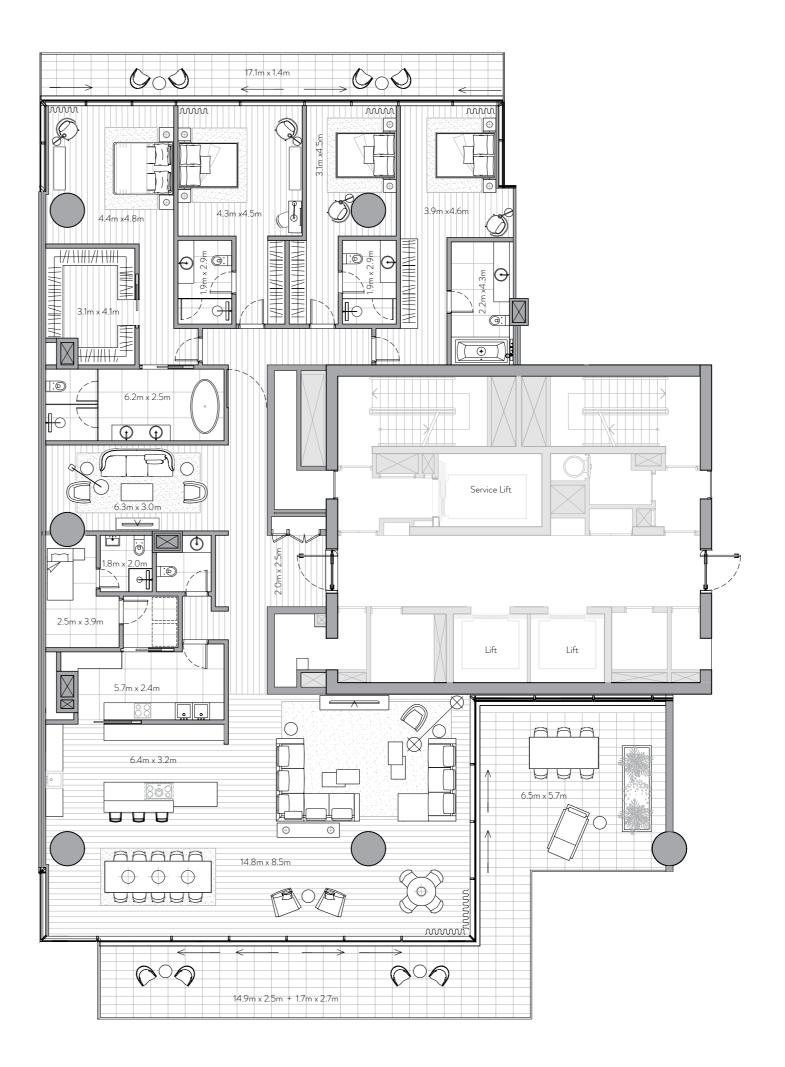

FLOOR PLANS

Unit 101 – 1<sup>st</sup> Floor

4 Bedrooms – 4 Bathrooms – 3 Parking Spaces

4,228 sq. ft. Residence 393 sq. mt. Terrace 821sq. ft. 76 sq. mt. Total 5,049 sq. ft. 469 sq. mt.

# Features

Private and Semi-Private Lift Lobby Step into your lift lobby designed by acclaimed Japanese designer firm Super Potato, this area will create an environment of tranquility before you even enter your stunning residence.

### Grand Main Entrance

A magnificent grand foyer serves as an impressive first step into a home of remarkable distinction.

Show Kitchen and Preparation Kitchen Fully fitted Italian kitchen from Varenna by Poliform, integrated Gaggenau cooking, cooling and cleaning appliances supported by a European preparation kitchen with integrated Miele appliances.

# Formal Dining

Entertain guests in an environment of inspired elegance

Beautifully crafted walk-in closets and wardrobes by Poliform offer generous storage for every bedroom.

En-suite Rooms with Balcony/Juliet Balcony A sumptuous, completely private space with the most

Maid's Room and Bathroom Private quarters for maids allow for complete ease of

### Laundry Room

Each residence comes with a dedicated laundry area.

# Storage Room

Ample room to allow for a clutter-free home.

Floor to Ceiling Windows Stunning views flood each interior space with natural light and provide an inspiring backdrop throughout