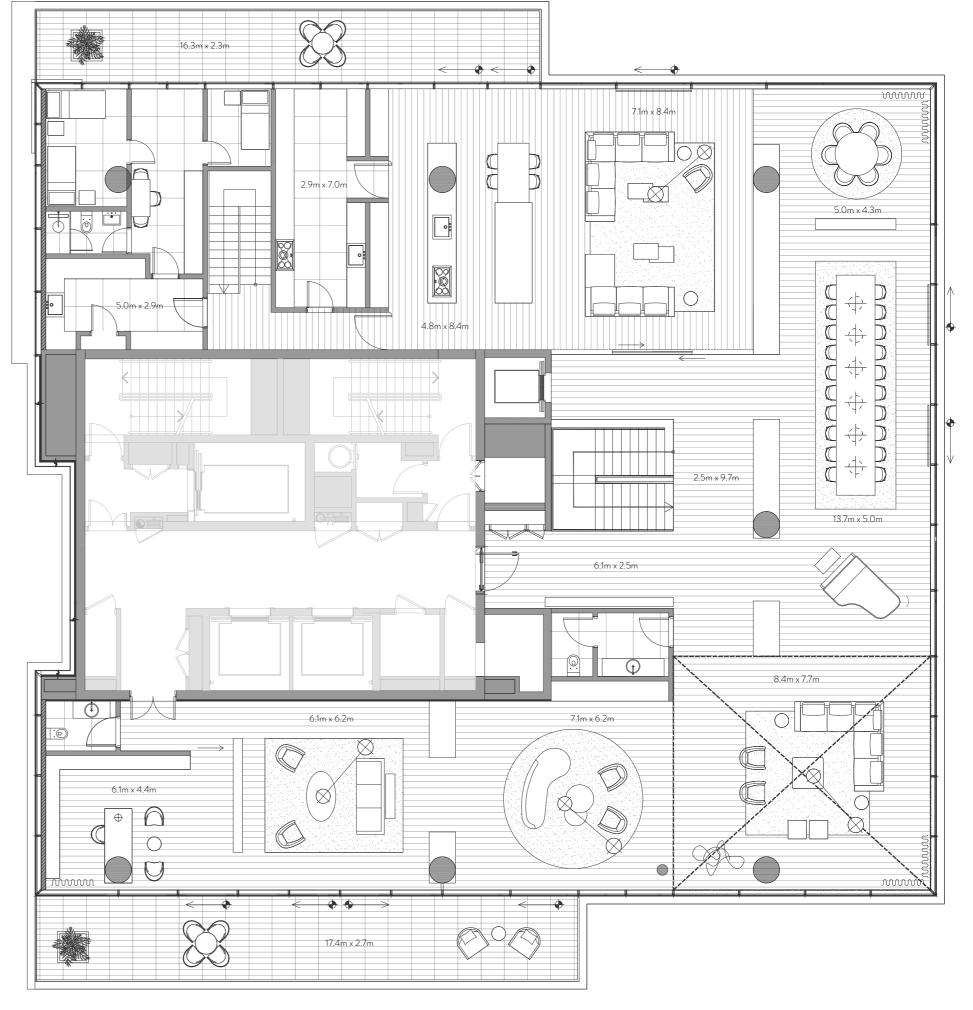

FLOOR PLANS

Unit 101 – 1<sup>st</sup> Floor

4 Bedrooms – 4 Bathrooms – 3 Parking Spaces

4,228 sq. ft. Residence 393 sq. mt. Terrace 821sq. ft. 76 sq. mt. Total 5,049 sq. ft. 469 sq. mt.

# Features

Private and Semi-Private Lift Lobby Step into your lift lobby designed by acclaimed Japanese designer firm Super Potato, this area will create an environment of tranquility before you even enter your stunning residence.

### Grand Main Entrance

A magnificent grand foyer serves as an impressive first step into a home of remarkable distinction.

Show Kitchen and Preparation Kitchen Fully fitted Italian kitchen from Varenna by Poliform, integrated Gaggenau cooking, cooling and cleaning appliances supported by a European preparation kitchen with integrated Miele appliances.

# Formal Dining

Entertain guests in an environment of inspired elegance

Beautifully crafted walk-in closets and wardrobes by Poliform offer generous storage for every bedroom.

En-suite Rooms with Balcony/Juliet Balcony A sumptuous, completely private space with the most

Maid's Room and Bathroom Private quarters for maids allow for complete ease of

### Laundry Room

Each residence comes with a dedicated laundry area.

# Storage Room

Ample room to allow for a clutter-free home.

Floor to Ceiling Windows Stunning views flood each interior space with natural light and provide an inspiring backdrop throughout