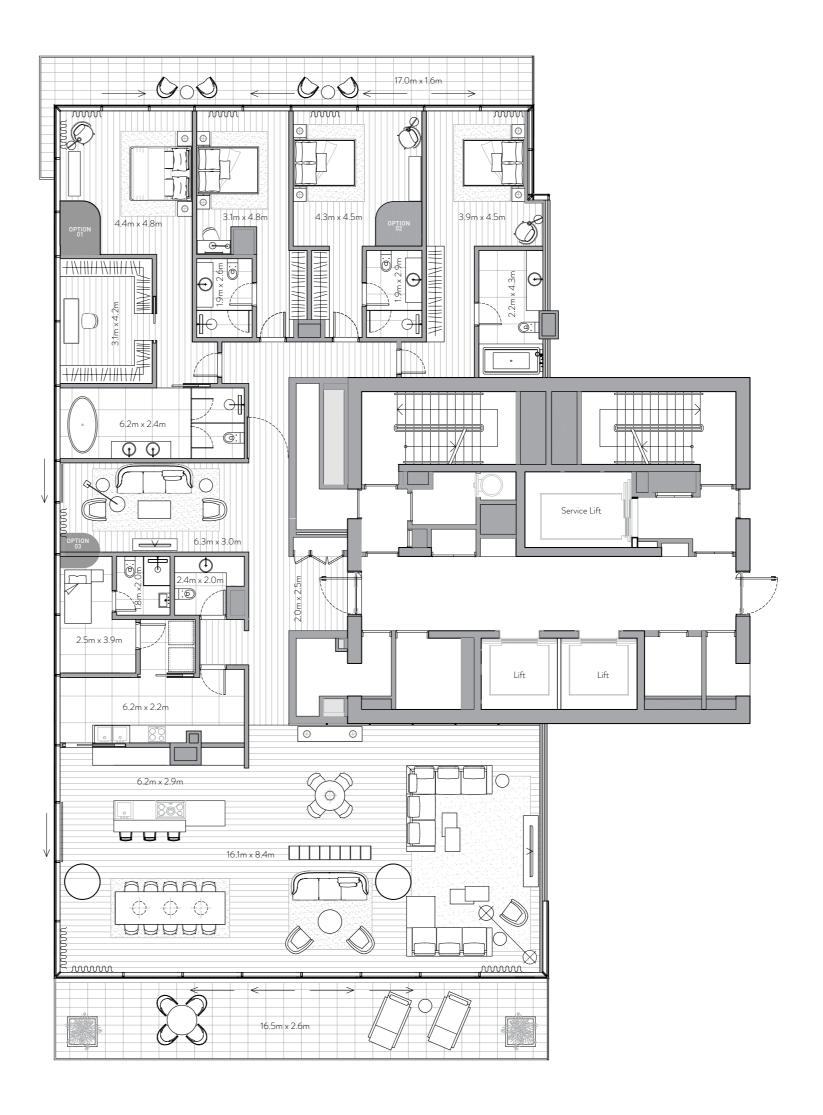

FLOOR PLANS

Unit 101 – 1<sup>st</sup> Floor

4 Bedrooms – 4 Bathrooms – 3 Parking Spaces

4,228 sq. ft. Residence 393 sq. mt. Terrace 821sq. ft. 76 sq. mt. Total 5,049 sq. ft. 469 sq. mt.