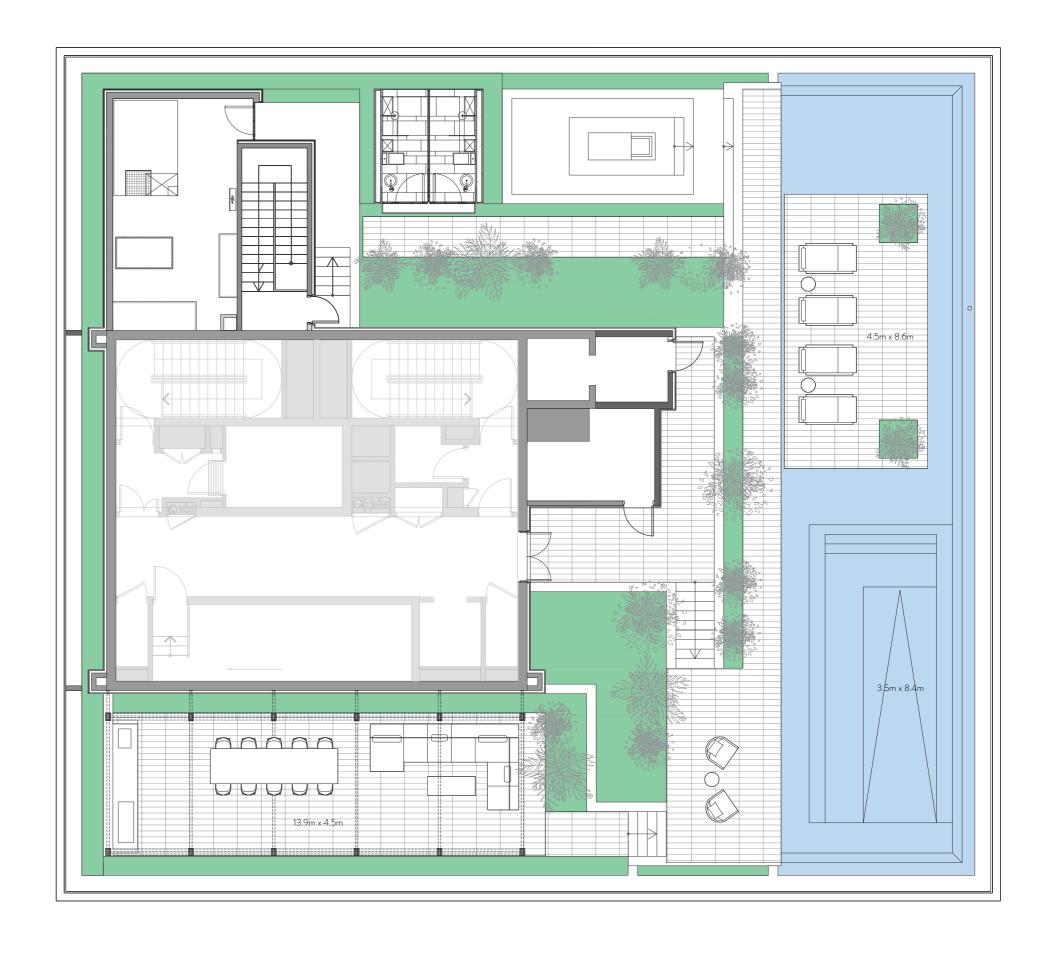

FLOOR PLANS

Unit 101 – 1<sup>st</sup> Floor

4 Bedrooms – 4 Bathrooms – 3 Parking Spaces

4,228 sq. ft. Residence 393 sq. mt. Terrace 821sq. ft. 76 sq. mt. Total 5,049 sq. ft. 469 sq. mt.

# Features

Private and Semi-Private Lift Lobby Step into your lift lobby designed by acclaimed Japanese designer firm Super Potato, this area will create an environment of tranquility before you even enter your stunning residence.

### Grand Main Entrance

A magnificent grand foyer serves as an impressive first step into a home of remarkable distinction.

Show Kitchen and Preparation Kitchen Fully fitted Italian kitchen from Varenna by Poliform, integrated Gaggenau cooking, cooling and cleaning appliances supported by a European preparation kitchen with integrated Miele appliances.

# Formal Dining

Entertain guests in an environment of inspired elegance

Beautifully crafted walk-in closets and wardrobes by Poliform offer generous storage for every bedroom.

En-suite Rooms with Balcony/Juliet Balcony A sumptuous, completely private space with the most

Maid's Room and Bathroom Private quarters for maids allow for complete ease of

### Laundry Room

Each residence comes with a dedicated laundry area.

# Storage Room

Ample room to allow for a clutter-free home.

Floor to Ceiling Windows Stunning views flood each interior space with natural light and provide an inspiring backdrop throughout