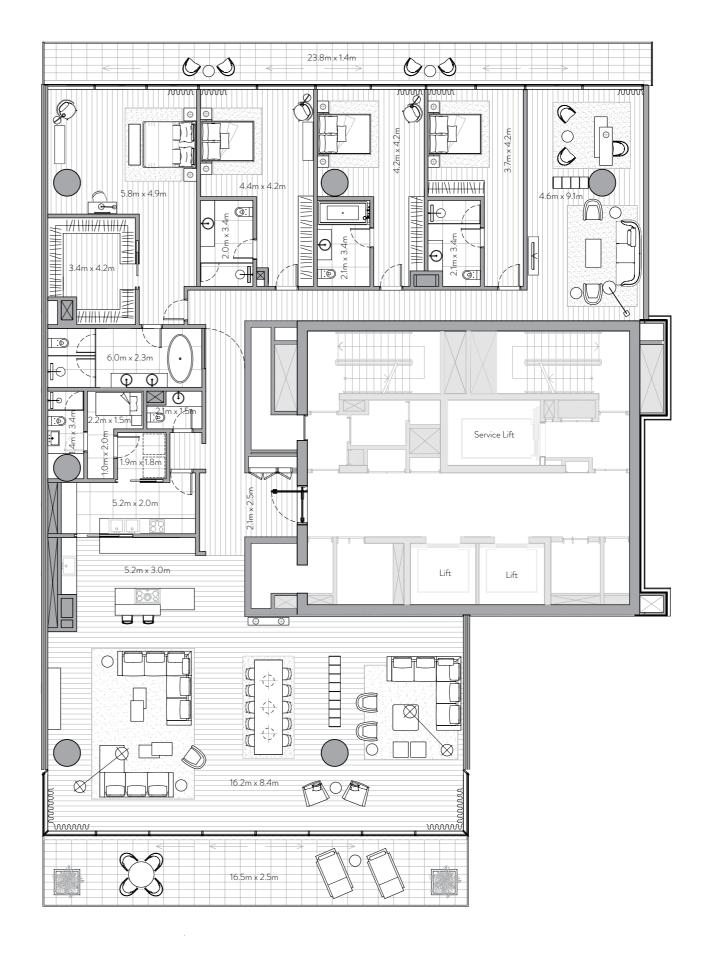

# 4 Bedroom Residence

Unit 1902 – 19<sup>th</sup> Floor

4 Bedrooms - 4 Bathrooms - 3 Parking Spaces

4,914 sq. ft. Residence 456 sq. mt. 84 sq. mt. Terrace 899 sq. ft. 5,812 sq. ft. Total 540 sq. mt.

### Features

Private and Semi-Private Lift Lobby Step into your lift lobby designed by acclaimed Japanese designer firm Super Potato, this area will create an environment of tranquility before you even enter your stunning residence.

Grand Main Entrance A magnificent grand foyer serves as an impressive first step into a home of remarkable distinction.

Show Kitchen and Preparation Kitchen Fully fitted Italian kitchen from Varenna by Poliform, integrated Gaggenau cooking, cooling and cleaning appliances supported by a European preparation kitchen with integrated Miele appliances.

### Formal Dining

Entertain guests in an environment of inspired elegance

Beautifully crafted walk-in closets and wardrobes by Poliform offer generous storage for every bedroom.

En-suite Rooms with Balcony/Juliet Balcony A sumptuous, completely private space with the most

Maid's Room and Bathroom Private quarters for maids allow for complete ease of

### Laundry Room

Each residence comes with a dedicated laundry area.

## Storage Room

Ample room to allow for a clutter-free home.

Floor to Ceiling Windows Stunning views flood each interior space with natural light and provide an inspiring backdrop throughout