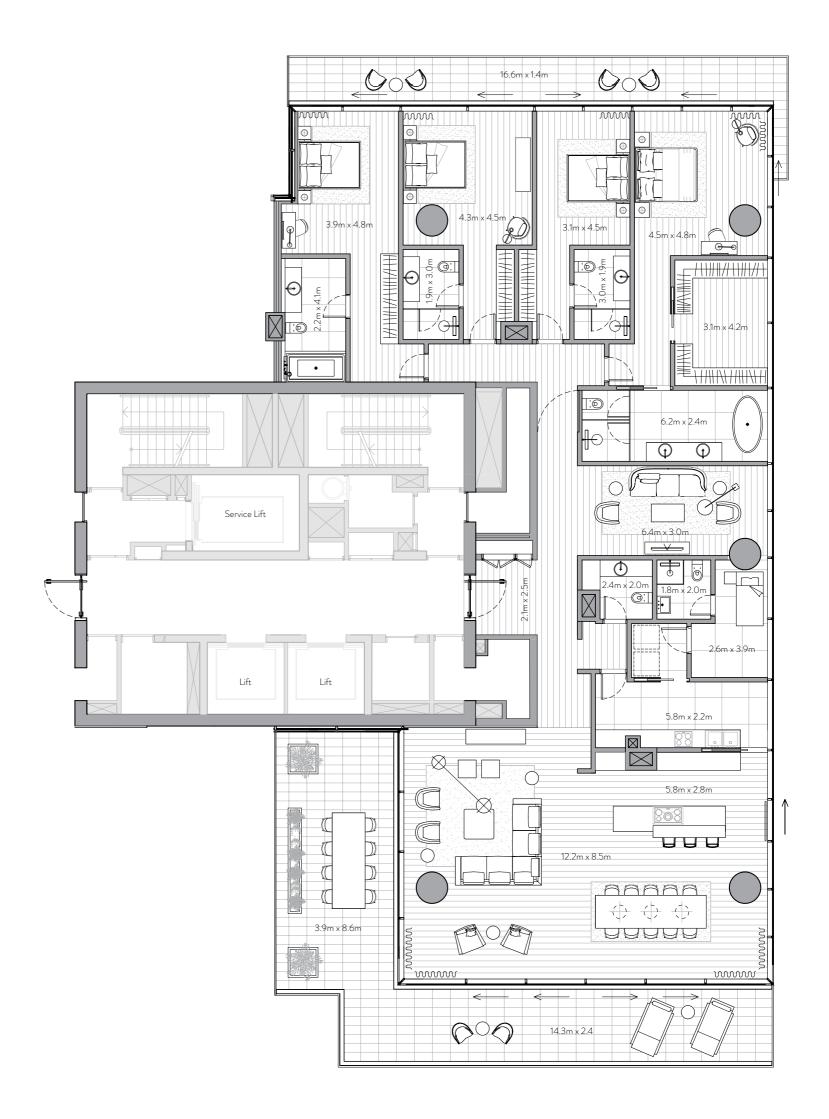

# 4 Bedroom Residence

Unit 106 – 1st Floor

4 Bedrooms – 4 Bathrooms – 3 Parking Spaces

Residence Terrace

4,464 sq. ft.

415 sq. mt.

490 sq. ft.

46 sq. mt.

Total

4,954 sq. ft.

460 sq. mt.