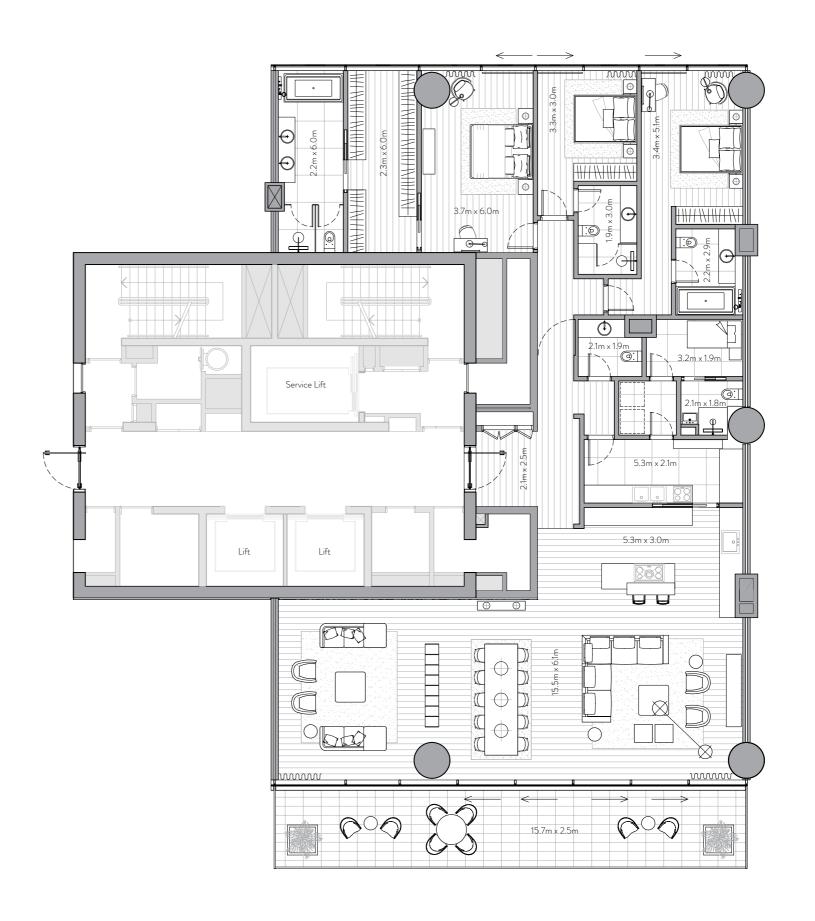

FLOOR PLANS

Unit 101 – 1<sup>st</sup> Floor

4 Bedrooms – 4 Bathrooms – 3 Parking Spaces

4,228 sq. ft. Residence 393 sq. mt. Terrace 821sq. ft. 76 sq. mt. Total 5,049 sq. ft. 469 sq. mt.

# Features

Private and Semi-Private Lift Lobby Step into your lift lobby designed by acclaimed Japanese designer firm Super Potato, this area will create an environment of tranquility before you even enter your stunning residence.

### Grand Main Entrance

A magnificent grand foyer serves as an impressive first step into a home of remarkable distinction.

Show Kitchen and Preparation Kitchen Fully fitted Italian kitchen from Varenna by Poliform, integrated Gaggenau cooking, cooling and cleaning appliances supported by a European preparation kitchen with integrated Miele appliances.

# Formal Dining

Entertain guests in an environment of inspired elegance

Beautifully crafted walk-in closets and wardrobes by Poliform offer generous storage for every bedroom.

En-suite Rooms with Balcony/Juliet Balcony A sumptuous, completely private space with the most

Maid's Room and Bathroom Private quarters for maids allow for complete ease of

### Laundry Room

Each residence comes with a dedicated laundry area.

# Storage Room

Ample room to allow for a clutter-free home.

Floor to Ceiling Windows Stunning views flood each interior space with natural light and provide an inspiring backdrop throughout