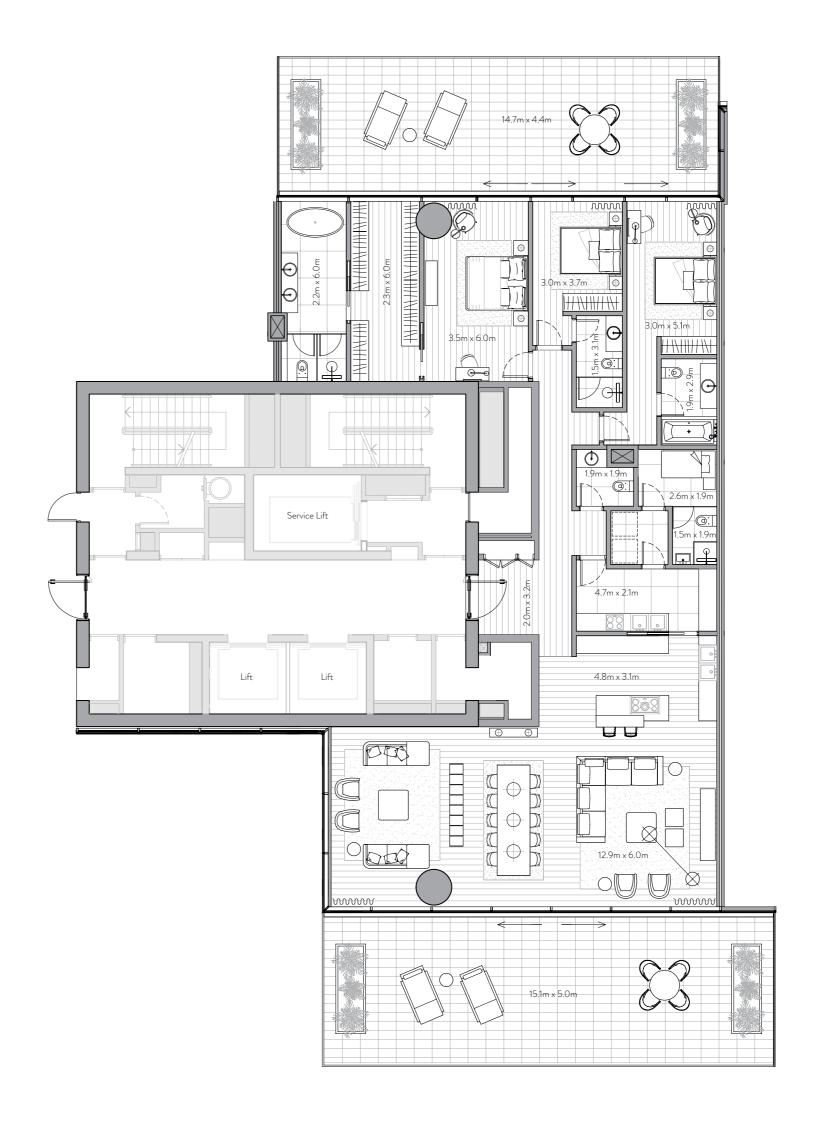

# 3 Bedroom Residence

Unit 401 – 4<sup>th</sup> Floor

3 Bedrooms - 3 Bathrooms - 3 Parking Spaces

2,751 sq. ft. Residence 256 sq. mt. Terrace 1,580 sq. ft. 147 sq. mt.

402 sq. mt. Total 4,331 sq. ft.