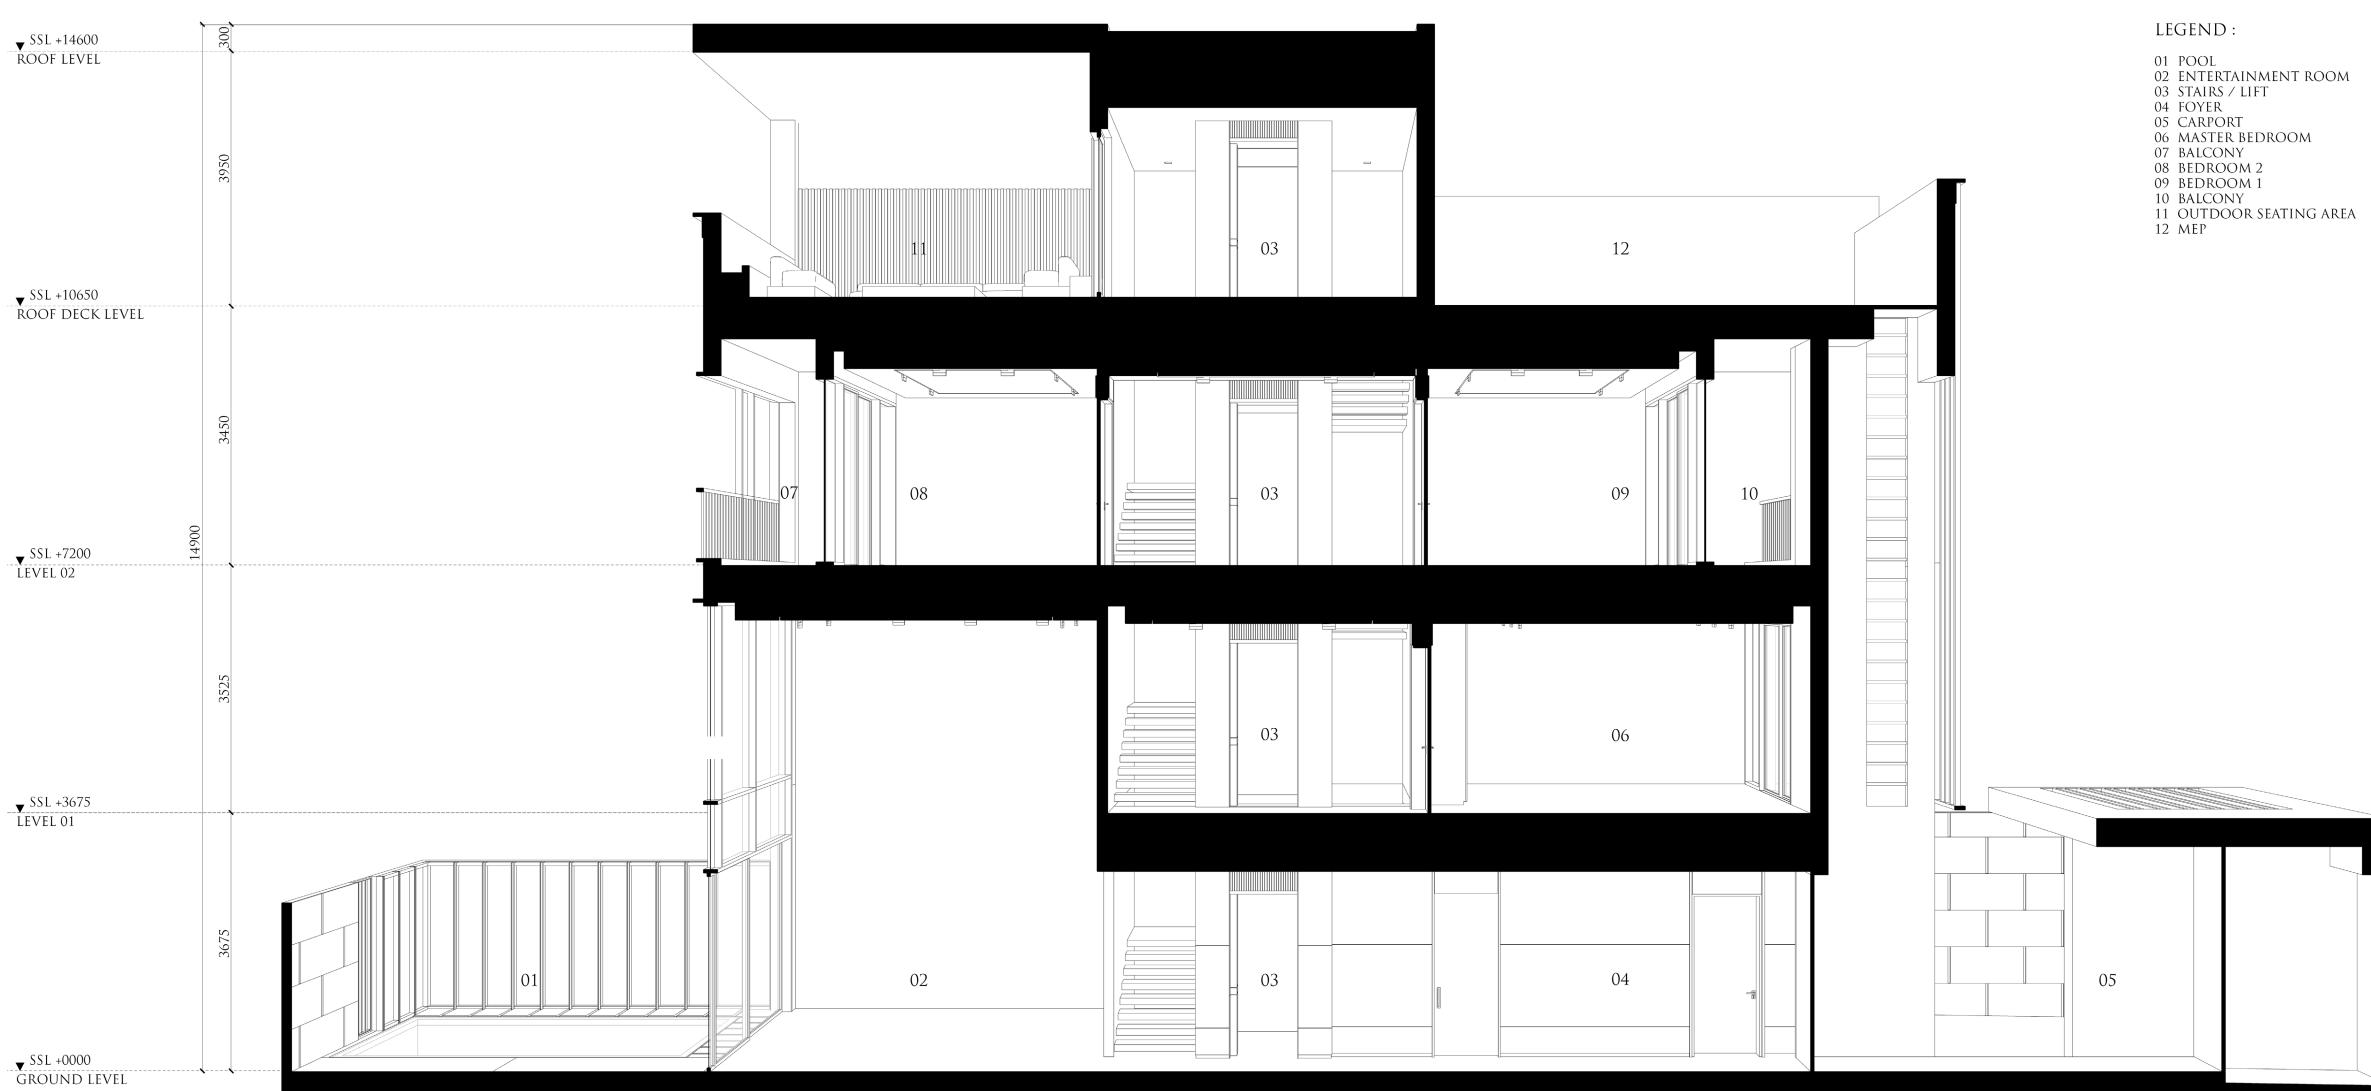

#### **4-Bedroom Townhouse**

3-storey with lift, double car pork, outdoor pool, terrace with seating area and roof deck

| Prototype    |         | Nos.76 Units7 Units |  |  |
|--------------|---------|---------------------|--|--|
| Row House    | Regular |                     |  |  |
| Row House    | Corner  |                     |  |  |
| Back-To-Back | Regular | 27 Units            |  |  |
| Back-To-Back | Corner  | 4 Units             |  |  |

#### 5-Bedroom Townhouse

3-storey with lift, double car pork, outdoor pool, terrace with seating area and roof deck

| Prototype | Nos.     |  |  |  |
|-----------|----------|--|--|--|
| Row House | 10 Units |  |  |  |