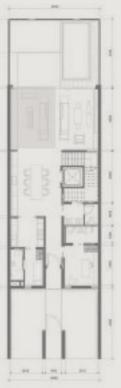

#### TOWNHOUSES

#### **4-Bedroom Townhouse**

3-storey with lift, double car pork, outdoor pool, terrace with seating area and roof deck

| Prototype    |         | Nos.76 Units7 Units |  |  |
|--------------|---------|---------------------|--|--|
| Row House    | Regular |                     |  |  |
| Row House    | Corner  |                     |  |  |
| Back-To-Back | Regular | 27 Units            |  |  |
| Back-To-Back | Corner  | 4 Units             |  |  |

#### 5-Bedroom Townhouse

3-storey with lift, double car pork, outdoor pool, terrace with seating area and roof deck

| Prototype | Nos.     |  |  |  |
|-----------|----------|--|--|--|
| Row House | 10 Units |  |  |  |