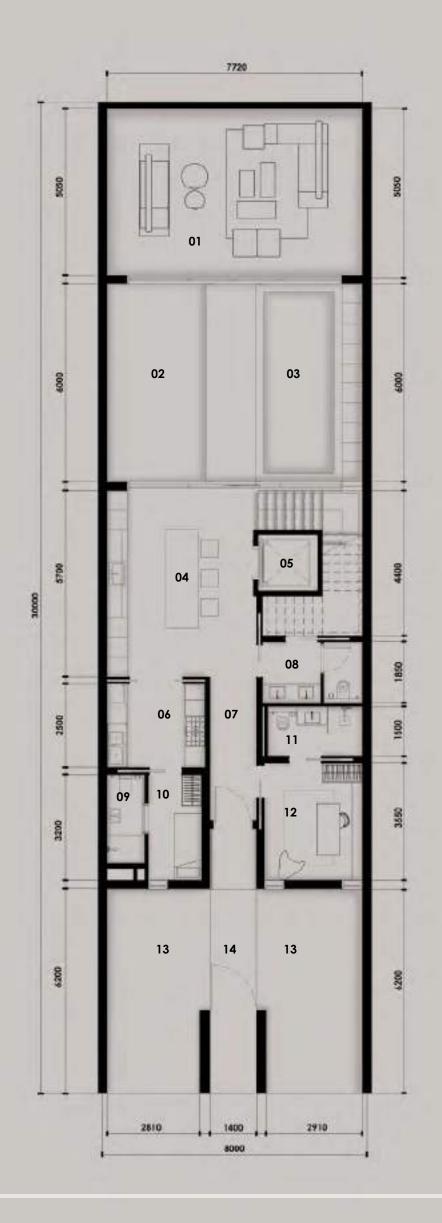

#### **4-Bedroom Townhouse**

3-storey with lift, double car pork, outdoor pool, terrace with seating area and roof deck

| Prototype    |         | Nos.76 Units7 Units |  |  |
|--------------|---------|---------------------|--|--|
| Row House    | Regular |                     |  |  |
| Row House    | Corner  |                     |  |  |
| Back-To-Back | Regular | 27 Units            |  |  |
| Back-To-Back | Corner  | 4 Units             |  |  |