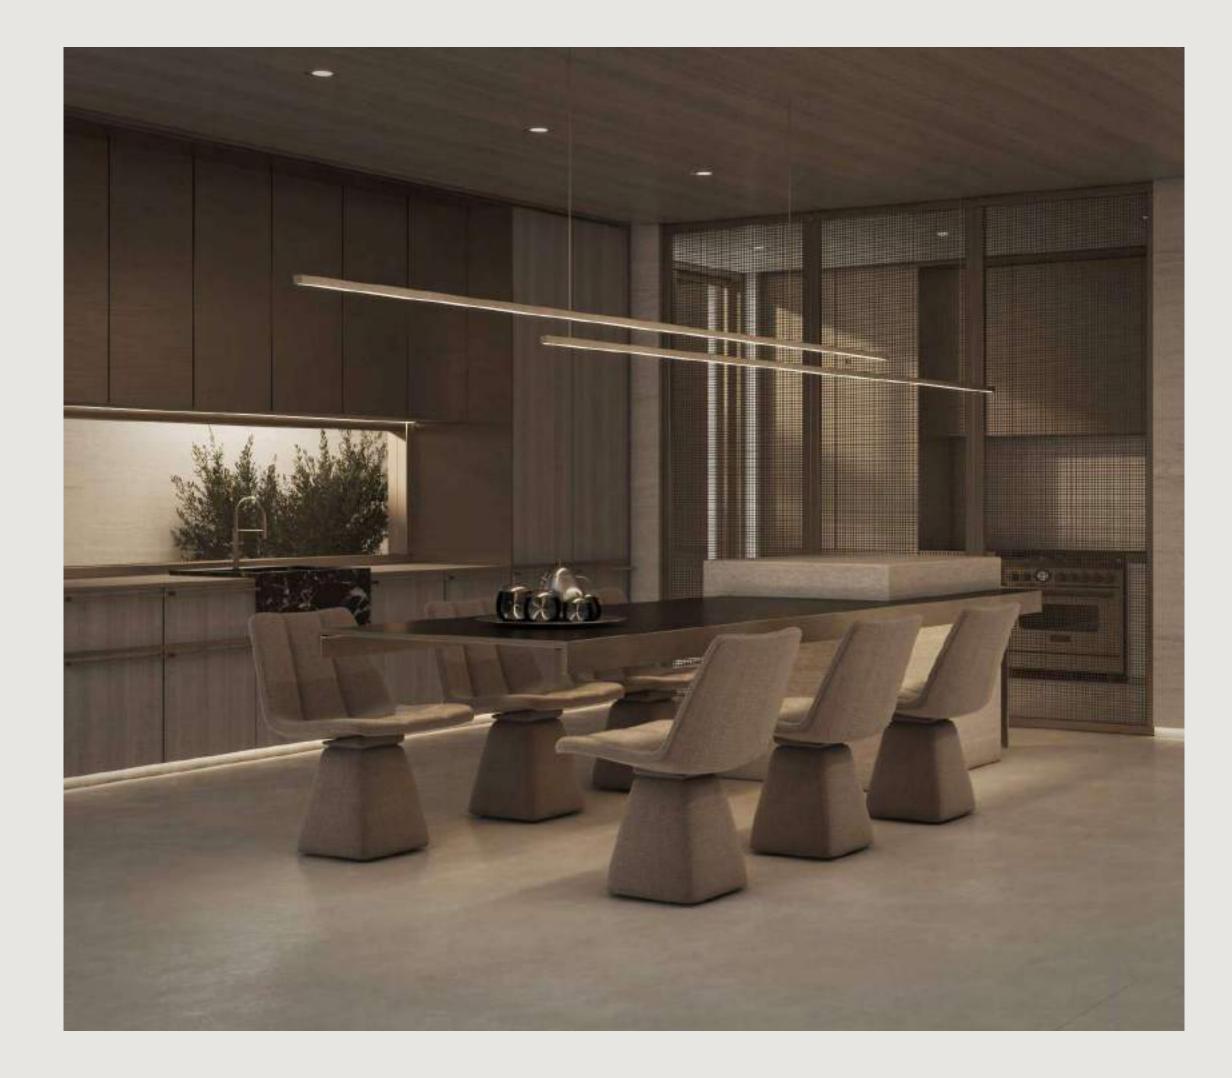

|
|---------------|
| Plot No.      |
| No. of Units  |
| No. of Levels |
| Height        |

| 803.60 sq.m | 8,64      |
|-------------|-----------|
|             | 42, 43, 4 |
|             | 10        |
| GROUND      | + 2 Floor |
|             | 14.60m R( |



08 ENTERTAINMENT AREA 09 BATHROOM 3 03 BEDROOM 1 10 BATHROOM 4 11 BEDROOM 3 04 BEDROOM 2 05 BATHROOM 1 12 BEDROOM 4 13 BALCONY 3 06 BATHROOM 2 14 BALCONY 4

01 OUTDOOR SEATING AREA 02 LIFT 03 OUTDOOR GRILL AREA 04 MEP SERVICES AREA

**KETURAH RESERVE** ROW HOUSE | 5 BEDROOM



# A (SQ.FT) 36.91 sq.ft

96.77 sq.ft 13.96 sq.ft 45.67 sq.ft 36.60 sq.ft 9.91 sq.ft

49.87 sq.ft 44 and 45 REGULAR RS + ROOF OOF SLAB





KETURAH RESERVE

TET

KETURAH RESERVE

BIO LIVING DESIGN PROCESS

122





前非

200

100





KETURAH RESERVE









KETURAH RESERVE

BIO LIVING DESIGN PROCESS

The second se

and the second s





KETURAH RESERVE

| ŀ     |    |       |     |
|-------|----|-------|-----|
| 1     |    |       |     |
| NED-1 |    | 1 (US |     |
| 1991  |    |       |     |
|       | 10 | 1     | 6   |
| 10.00 |    | X     |     |
|       |    |       | n.' |
|       |    |       | ľ   |
|       | 10 | 2     | 1   |
|       | 10 | 190   | 1   |
|       |    |       |     |





KETURAH RESERVE





and the second second

KETURAH RESERVE







KETURAH RESERVE









KETURAH RESERVE

BIO LIVING DESIGN PROCESS

11

I I I I I







18

KETURAH RESERVE







KETURAH RESERVE

**BIO LIVING** DESIGN PROCESS

E H

C



Each Keturah Reserve home features a home office, which may also be converted into a bedroom.





### IN