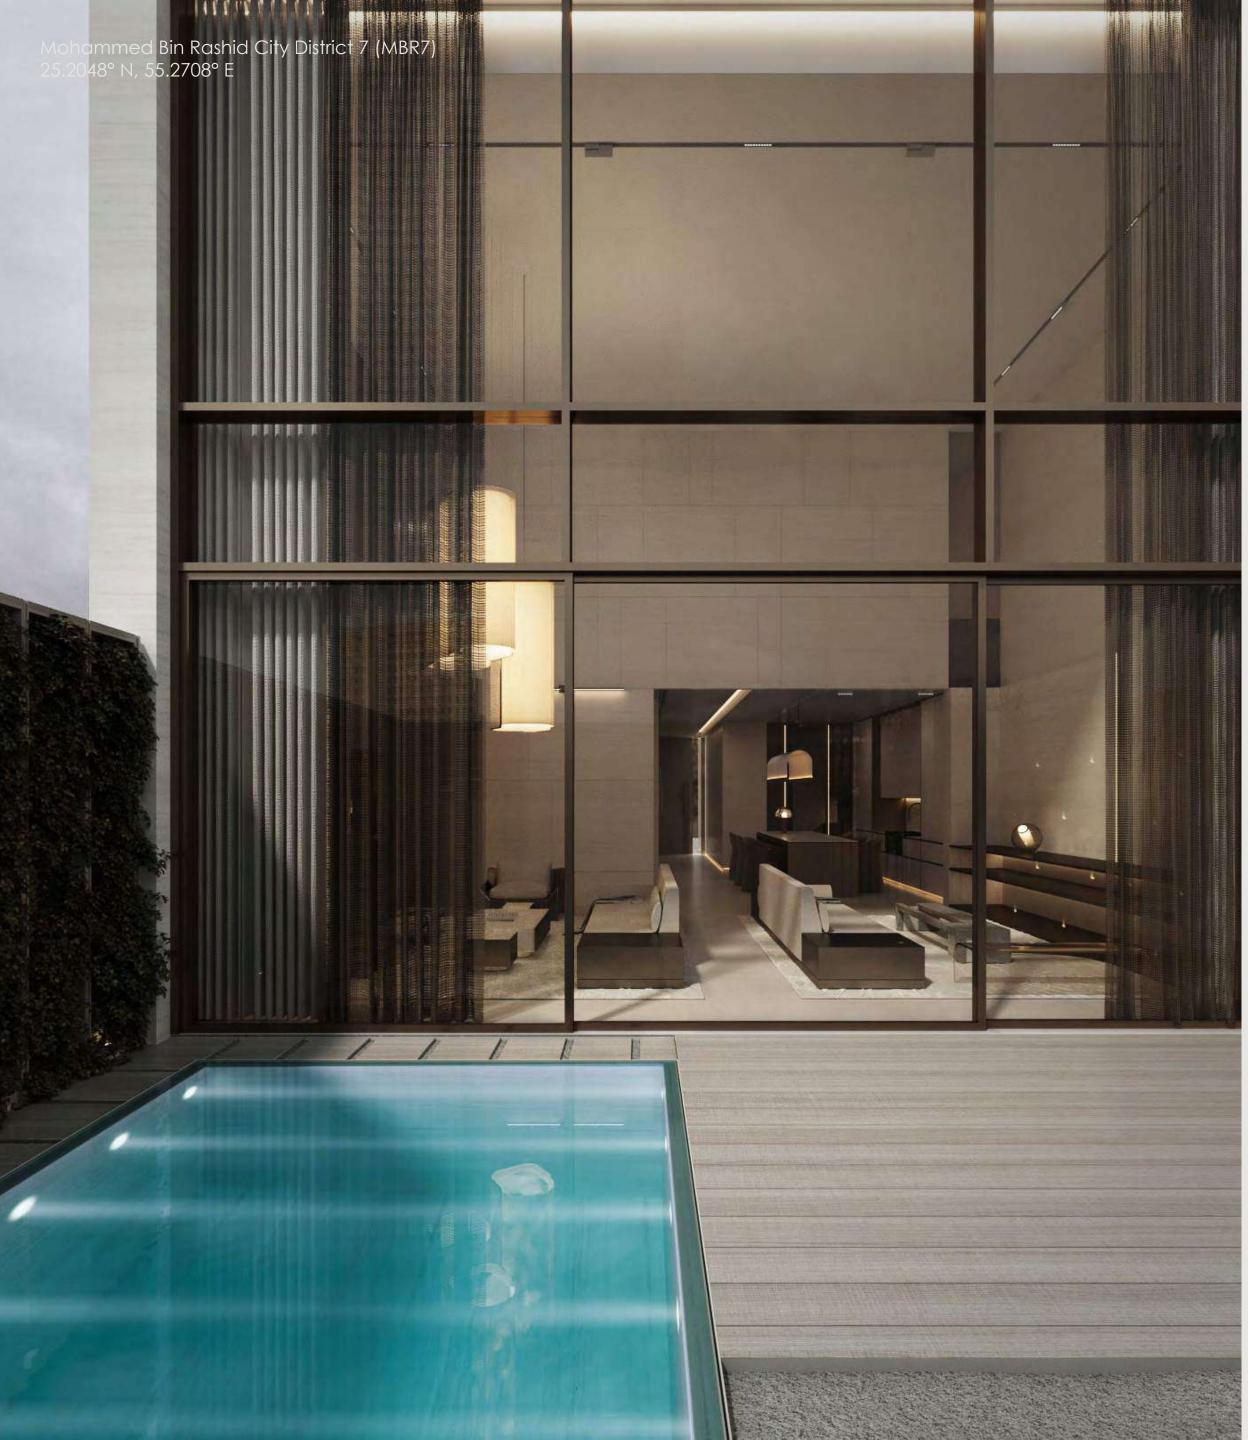

#### DESIGNED FROM THE INSIDE OUT

We spend 90% of our lives indoors. It is where we reconnect with our emotions and our inner self.

Keturah Reserve SuperHomes are uniquely conceived and designed from the inside out using contemporary architectural principles of the five elements, proportions, ratio and daylight, in raw and natural materials to create harmony in space.

#### MEDITATION SPACE

Throughout Keturah Reserve, inside is linked to outside through nature, visible at every vista.