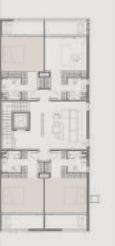

#### TOWNHOUSES

#### **4-Bedroom Townhouse**

3-storey with lift, double car pork, outdoor pool, terrace with seating area and roof deck

| Prototype    |         | Nos.76 Units7 Units |  |  |
|--------------|---------|---------------------|--|--|
| Row House    | Regular |                     |  |  |
| Row House    | Corner  |                     |  |  |
| Back-To-Back | Regular | 27 Units            |  |  |
| Back-To-Back | Corner  | 4 Units             |  |  |