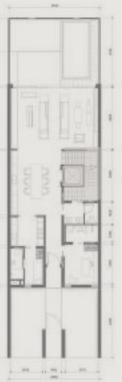

#### TOWNHOUSES

#### **4-Bedroom Townhouse**

3-storey with lift, double car pork, outdoor pool, terrace with seating area and roof deck

| Prototype    |         | Nos.76 Units7 Units |  |  |
|--------------|---------|---------------------|--|--|
| Row House    | Regular |                     |  |  |
| Row House    | Corner  |                     |  |  |
| Back-To-Back | Regular | 27 Units            |  |  |
| Back-To-Back | Corner  | 4 Units             |  |  |