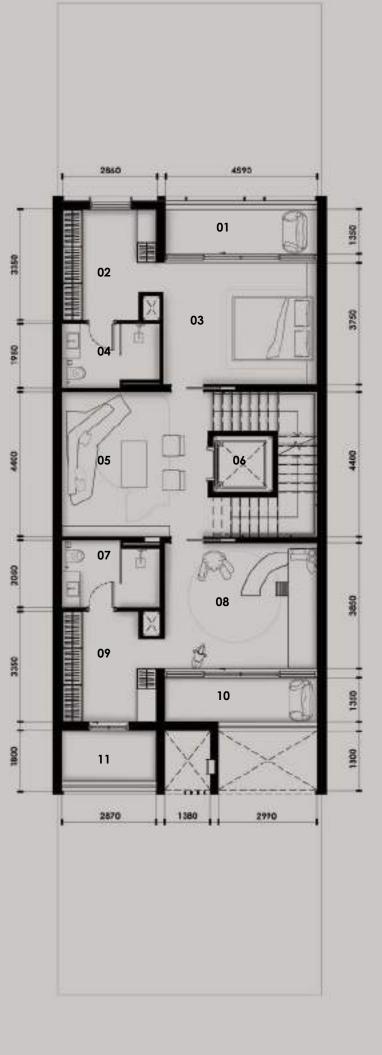

#### TOWNHOUSES

#### **4-Bedroom Townhouse**

3-storey with lift, double car pork, outdoor pool, terrace with seating area and roof deck

| Prototype    |         | Nos.76 Units7 Units |  |  |
|--------------|---------|---------------------|--|--|
| Row House    | Regular |                     |  |  |
| Row House    | Corner  |                     |  |  |
| Back-To-Back | Regular | 27 Units            |  |  |
| Back-To-Back | Corner  | 4 Units             |  |  |