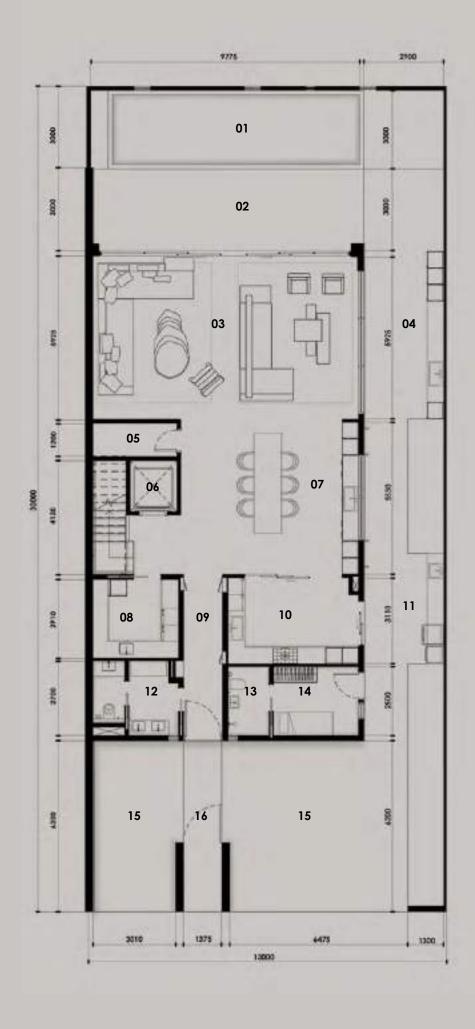

#### **4-Bedroom Townhouse**

3-storey with lift, double car pork, outdoor pool, terrace with seating area and roof deck

| Prototype    |         | Nos.76 Units7 Units |  |  |
|--------------|---------|---------------------|--|--|
| Row House    | Regular |                     |  |  |
| Row House    | Corner  |                     |  |  |
| Back-To-Back | Regular | 27 Units            |  |  |
| Back-To-Back | Corner  | 4 Units             |  |  |

#### 5-Bedroom Townhouse

3-storey with lift, double car pork, outdoor pool, terrace with seating area and roof deck

| Prototype | Nos.     |  |  |  |
|-----------|----------|--|--|--|
| Row House | 10 Units |  |  |  |