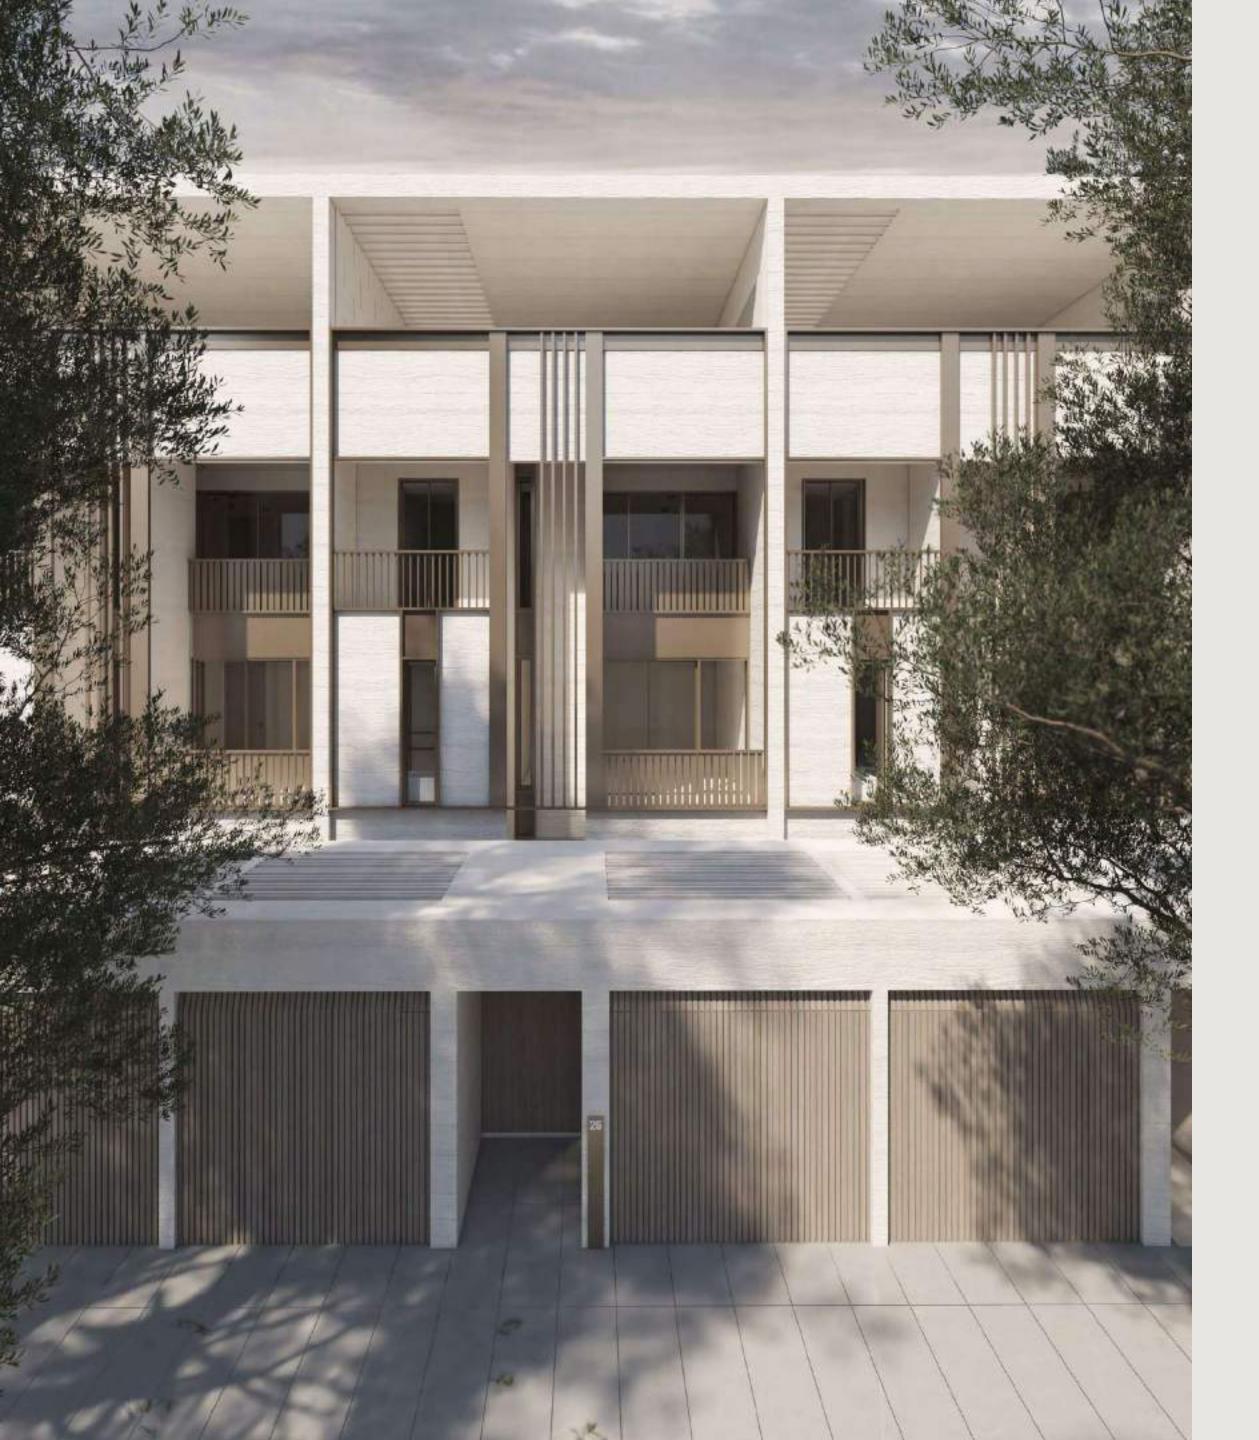

#### **4-Bedroom Townhouse**

3-storey with lift, double car pork, outdoor pool, terrace with seating area and roof deck

| Prototype    |         | Nos.76 Units7 Units |  |  |
|--------------|---------|---------------------|--|--|
| Row House    | Regular |                     |  |  |
| Row House    | Corner  |                     |  |  |
| Back-To-Back | Regular | 27 Units            |  |  |
| Back-To-Back | Corner  | 4 Units             |  |  |

#### 5-Bedroom Townhouse

3-storey with lift, double car pork, outdoor pool, terrace with seating area and roof deck

| Prototype | Nos.     |  |  |  |
|-----------|----------|--|--|--|
| Row House | 10 Units |  |  |  |