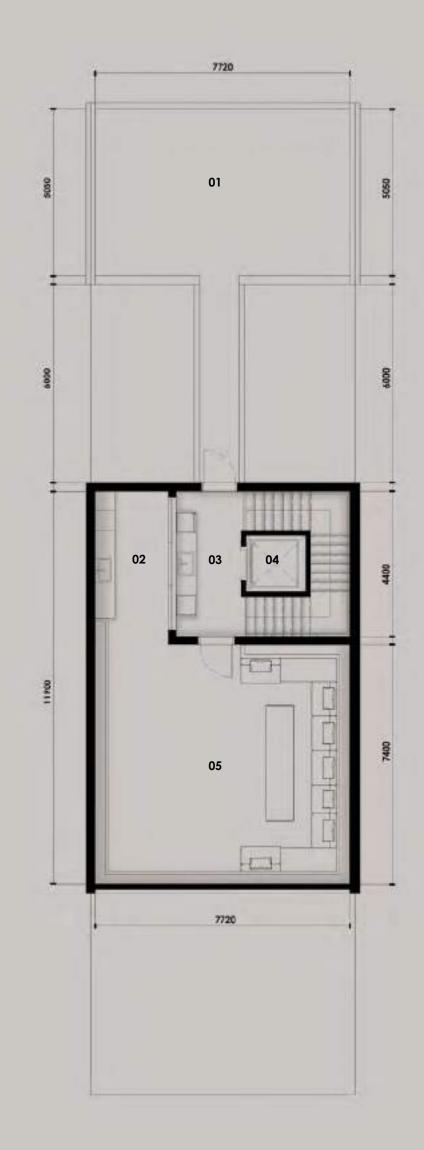

#### TOWNHOUSES

#### **4-Bedroom Townhouse**

3-storey with lift, double car pork, outdoor pool, terrace with seating area and roof deck

| Prototype    |         | Nos.76 Units7 Units |  |  |
|--------------|---------|---------------------|--|--|
| Row House    | Regular |                     |  |  |
| Row House    | Corner  |                     |  |  |
| Back-To-Back | Regular | 27 Units            |  |  |
| Back-To-Back | Corner  | 4 Units             |  |  |