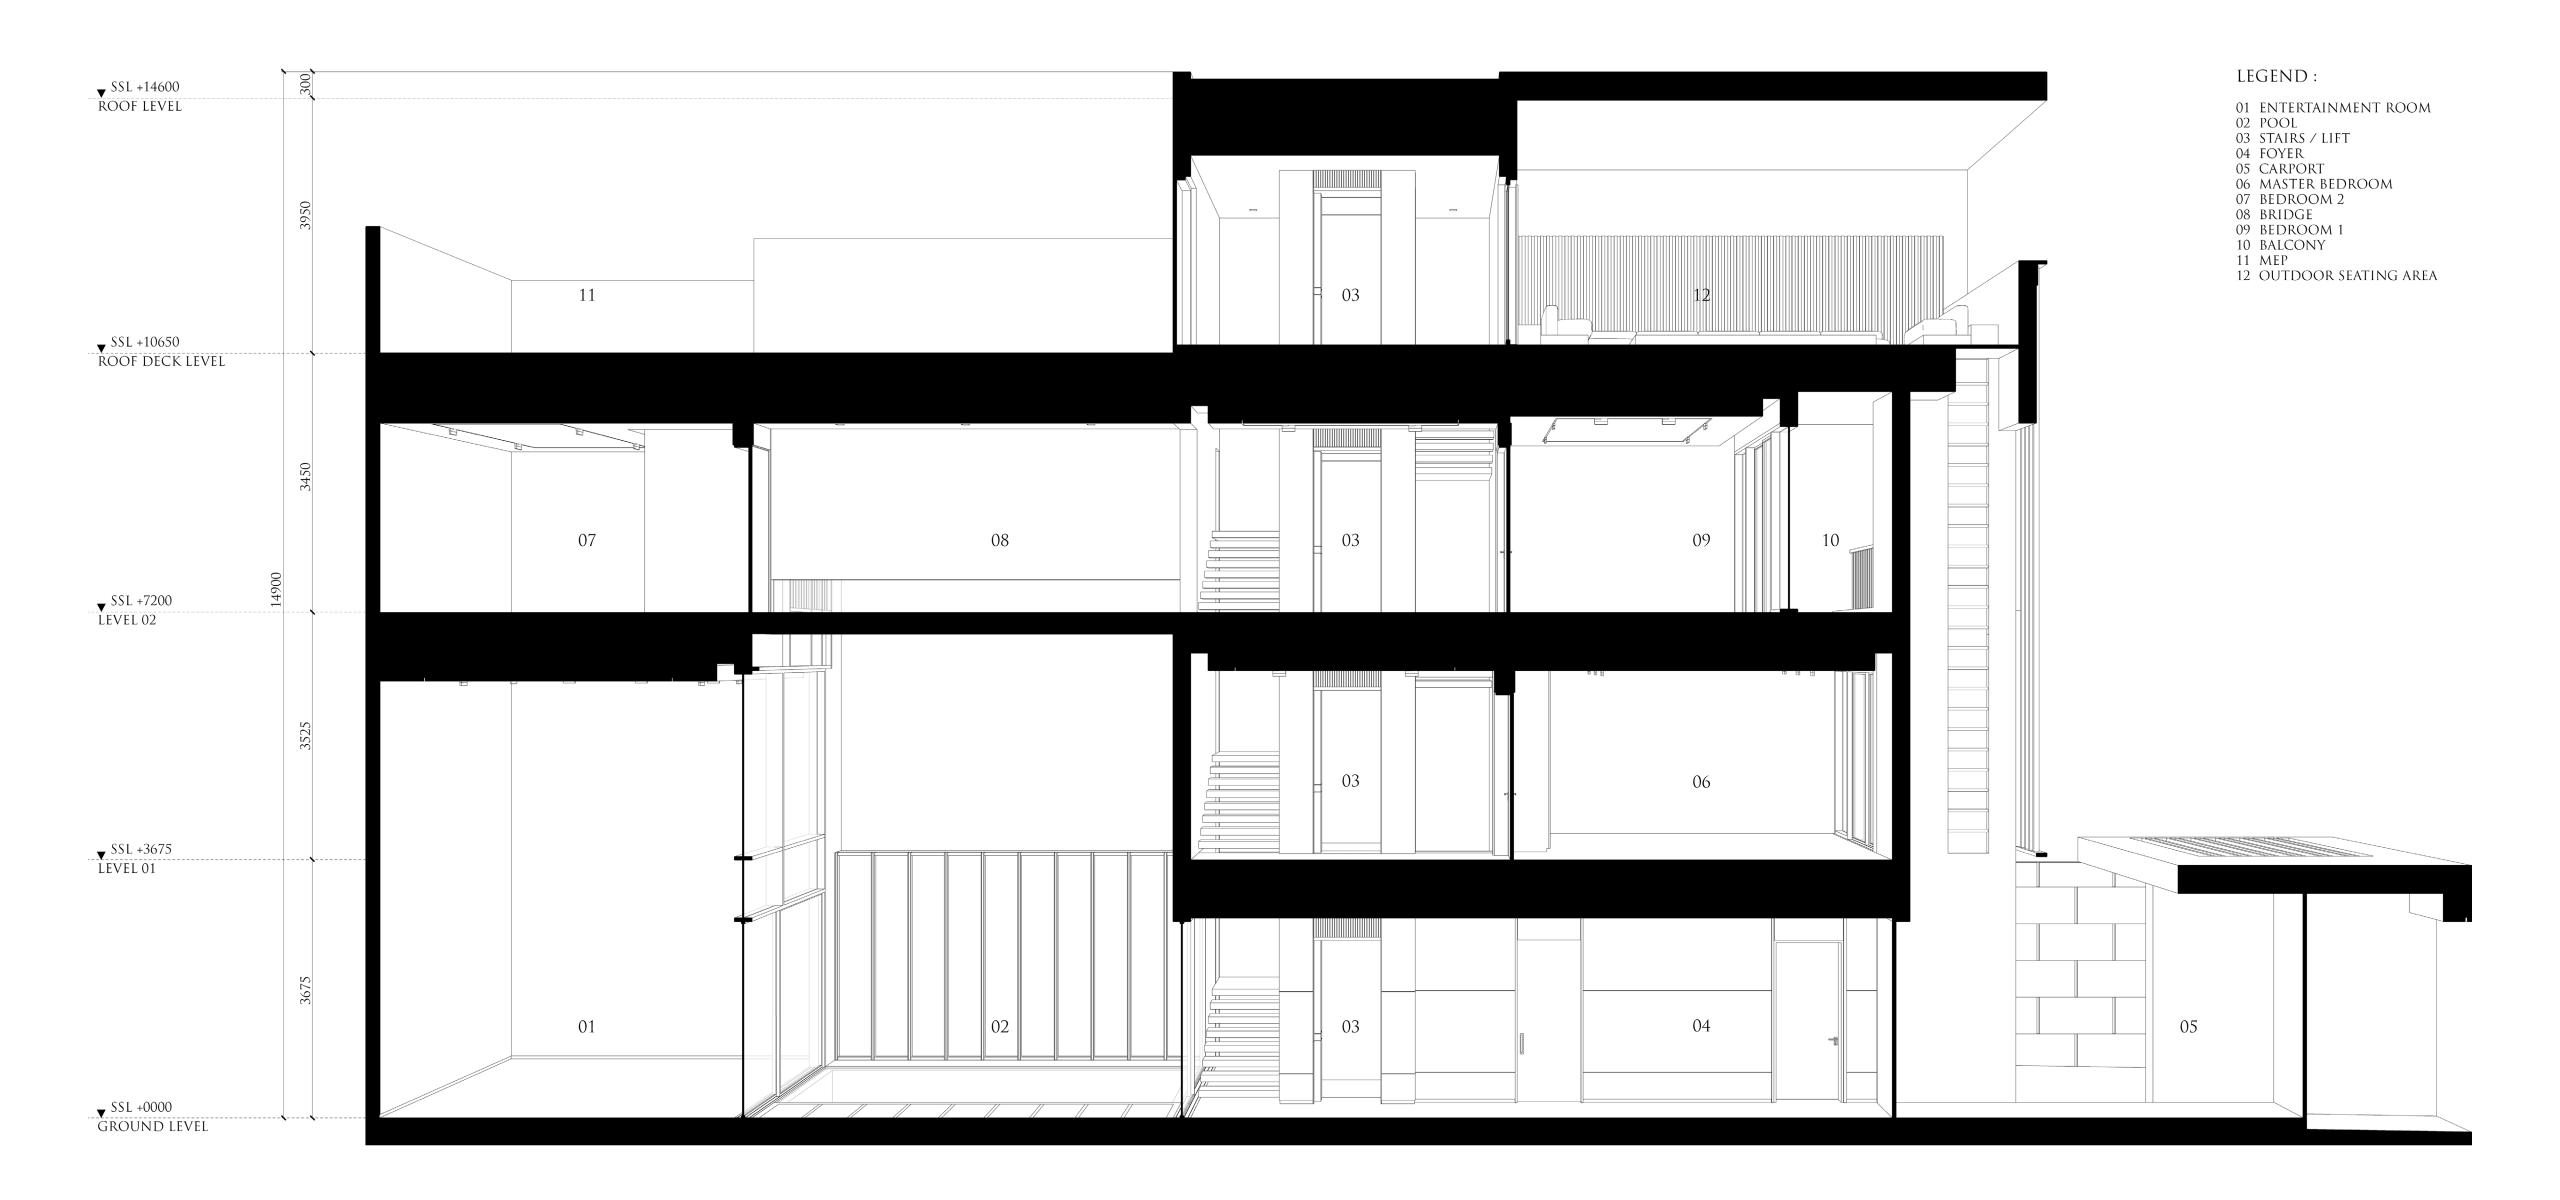

#### **4-Bedroom Townhouse**

3-storey with lift, double car pork, outdoor pool, terrace with seating area and roof deck

| Prototype    |         | Nos.76 Units7 Units |  |  |
|--------------|---------|---------------------|--|--|
| Row House    | Regular |                     |  |  |
| Row House    | Corner  |                     |  |  |
| Back-To-Back | Regular | 27 Units            |  |  |
| Back-To-Back | Corner  | 4 Units             |  |  |