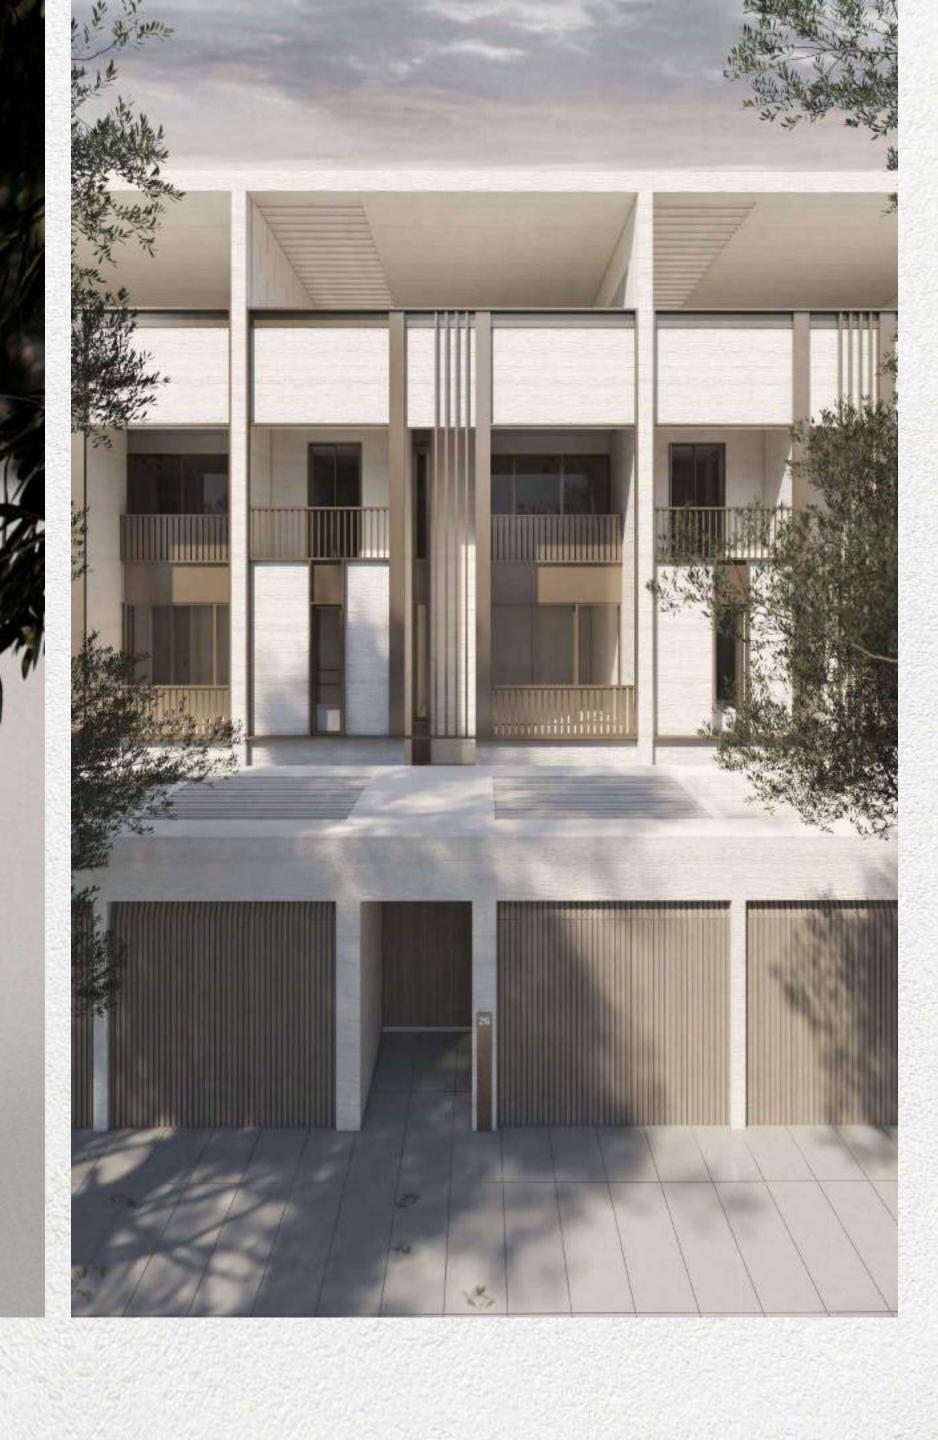

#### TOWNHOUSES

#### **4-Bedroom Townhouse**

3-storey with lift, double car pork, outdoor pool, terrace with seating area and roof deck

| Prototype    |         | Nos.76 Units7 Units |  |  |
|--------------|---------|---------------------|--|--|
| Row House    | Regular |                     |  |  |
| Row House    | Corner  |                     |  |  |
| Back-To-Back | Regular | 27 Units            |  |  |
| Back-To-Back | Corner  | 4 Units             |  |  |