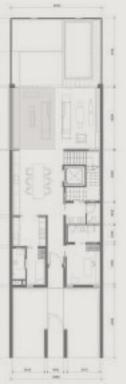

#### TOWNHOUSES

#### **4-Bedroom Townhouse**

3-storey with lift, double car pork, outdoor pool, terrace with seating area and roof deck

| Prototype    |         | Nos.76 Units7 Units |  |  |
|--------------|---------|---------------------|--|--|
| Row House    | Regular |                     |  |  |
| Row House    | Corner  |                     |  |  |
| Back-To-Back | Regular | 27 Units            |  |  |
| Back-To-Back | Corner  | 4 Units             |  |  |

#### 5-Bedroom Townhouse

3-storey with lift, double car pork, outdoor pool, terrace with seating area and roof deck

| Prototype | Nos.     |  |  |  |
|-----------|----------|--|--|--|
| Row House | 10 Units |  |  |  |