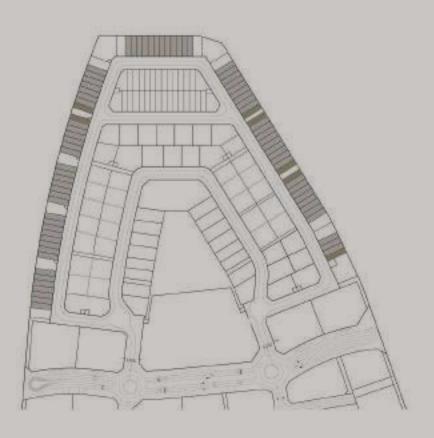

#### KETURAH RESERVE AT MEYDAN

Keturah Reserve is uniquely located at Meydan, the only residential development in Dubai with a direct 7-minute link to Downtown, with four separate exits onto the city's main thoroughfares.

- 1. KETURAH RESERVE BY MAG
- 2. MAG LOGISTICS
- 3. MAG 318
- 4. BURJ KHALIFA
- 5. DUBAI WATER CANAL
- 6. MEYDAN ONE MALL
- 7. MEYDAN GRANDSTAND
- 8. MEYDAN GOLF COURSE
- 9. EMIRATES FINANCIAL TOWERS BY MAG
- 10. DUBAI DESIGN DISTRICT
- 11. DUBAI SANCTUARY
- 12. AL AIN / DUBAI HIGHWAY
- 13. AL KHAIL HIGHWAY
- 14. AL MEYDAN ROAD
- 15. SHEIKH ZAYED ROAD
- 16. ETIHAD RAIL MAIN STATION