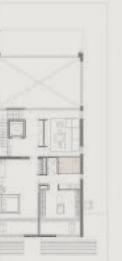

#### TOWNHOUSES

#### **4-Bedroom Townhouse**

3-storey with lift, double car pork, outdoor pool, terrace with seating area and roof deck

| Prototype    |         | Nos.76 Units7 Units |  |  |
|--------------|---------|---------------------|--|--|
| Row House    | Regular |                     |  |  |
| Row House    | Corner  |                     |  |  |
| Back-To-Back | Regular | 27 Units            |  |  |
| Back-To-Back | Corner  | 4 Units             |  |  |

#### 5-Bedroom Townhouse

3-storey with lift, double car pork, outdoor pool, terrace with seating area and roof deck

| Prototype | Nos.     |  |  |  |
|-----------|----------|--|--|--|
| Row House | 10 Units |  |  |  |