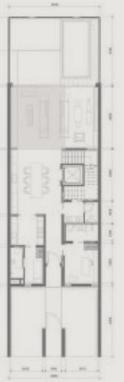

#### **4-Bedroom Townhouse**

3-storey with lift, double car pork, outdoor pool, terrace with seating area and roof deck

| Prototype    |         | Nos.76 Units7 Units |  |  |
|--------------|---------|---------------------|--|--|
| Row House    | Regular |                     |  |  |
| Row House    | Corner  |                     |  |  |
| Back-To-Back | Regular | 27 Units            |  |  |
| Back-To-Back | Corner  | 4 Units             |  |  |

#### 5-Bedroom Townhouse

3-storey with lift, double car pork, outdoor pool, terrace with seating area and roof deck

| Prototype | Nos.     |  |  |  |
|-----------|----------|--|--|--|
| Row House | 10 Units |  |  |  |