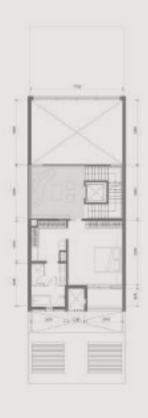

#### TOWNHOUSES

#### **4-Bedroom Townhouse**

3-storey with lift, double car pork, outdoor pool, terrace with seating area and roof deck

| Prototype    |         | Nos.76 Units7 Units |  |  |
|--------------|---------|---------------------|--|--|
| Row House    | Regular |                     |  |  |
| Row House    | Corner  |                     |  |  |
| Back-To-Back | Regular | 27 Units            |  |  |
| Back-To-Back | Corner  | 4 Units             |  |  |

#### 5-Bedroom Townhouse

3-storey with lift, double car pork, outdoor pool, terrace with seating area and roof deck

| Prototype | Nos.     |  |  |  |
|-----------|----------|--|--|--|
| Row House | 10 Units |  |  |  |