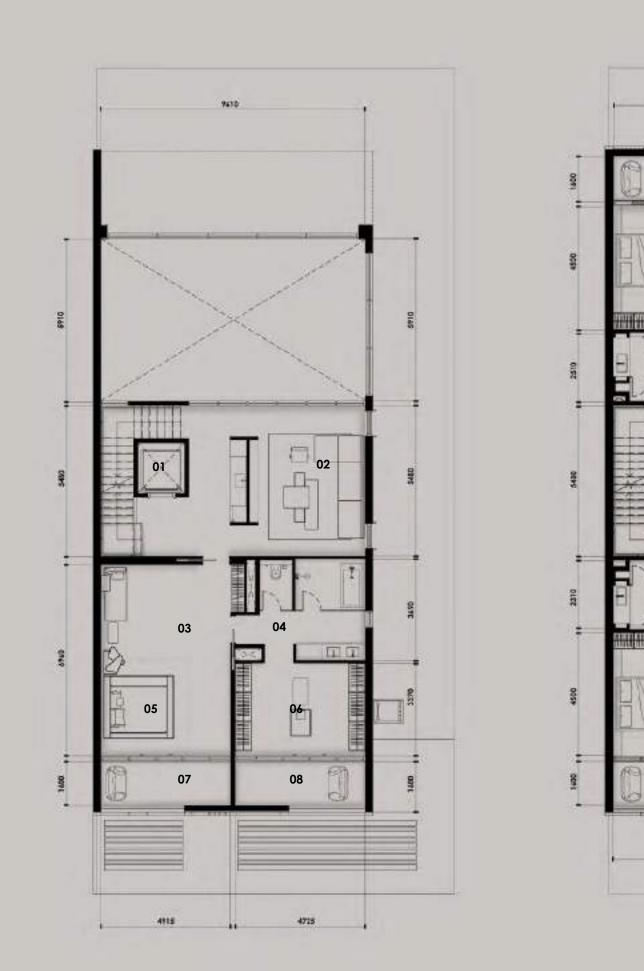

#### **4-Bedroom Townhouse**

3-storey with lift, double car pork, outdoor pool, terrace with seating area and roof deck

| Prototype    |         | Nos.76 Units7 Units |  |  |
|--------------|---------|---------------------|--|--|
| Row House    | Regular |                     |  |  |
| Row House    | Corner  |                     |  |  |
| Back-To-Back | Regular | 27 Units            |  |  |
| Back-To-Back | Corner  | 4 Units             |  |  |

#### 5-Bedroom Townhouse

3-storey with lift, double car pork, outdoor pool, terrace with seating area and roof deck

| Prototype | Nos.     |  |  |  |
|-----------|----------|--|--|--|
| Row House | 10 Units |  |  |  |