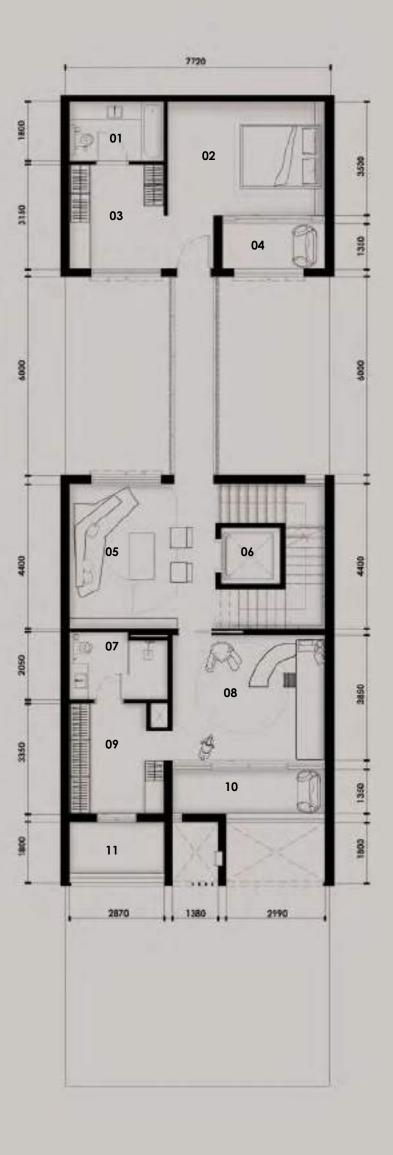

#### TOWNHOUSES

#### **4-Bedroom Townhouse**

3-storey with lift, double car pork, outdoor pool, terrace with seating area and roof deck

| Prototype    |         | Nos.76 Units7 Units |  |  |
|--------------|---------|---------------------|--|--|
| Row House    | Regular |                     |  |  |
| Row House    | Corner  |                     |  |  |
| Back-To-Back | Regular | 27 Units            |  |  |
| Back-To-Back | Corner  | 4 Units             |  |  |