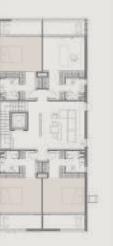

#### VILLAS

| Prototype                             | Nos. |  |  |
|---------------------------------------|------|--|--|
| Plots designated for signature villas | 65   |  |  |

#### **APARTMENTS**

| Prototype      |         | Nos.      |  |  |
|----------------|---------|-----------|--|--|
| 1-Bedroom Unit | Regular | 144 Units |  |  |
| 1-Bedroom Unit | Corner  | 36 Units  |  |  |
| 2-Bedroom Unit | Regular | 172 Units |  |  |
| 2-Bedroom Unit | Corner  | 100 Units |  |  |
| 3-Bedroom Unit | Regular | 16 Units  |  |  |
| 4-Bedroom Unit | Regular | 8 Units   |  |  |