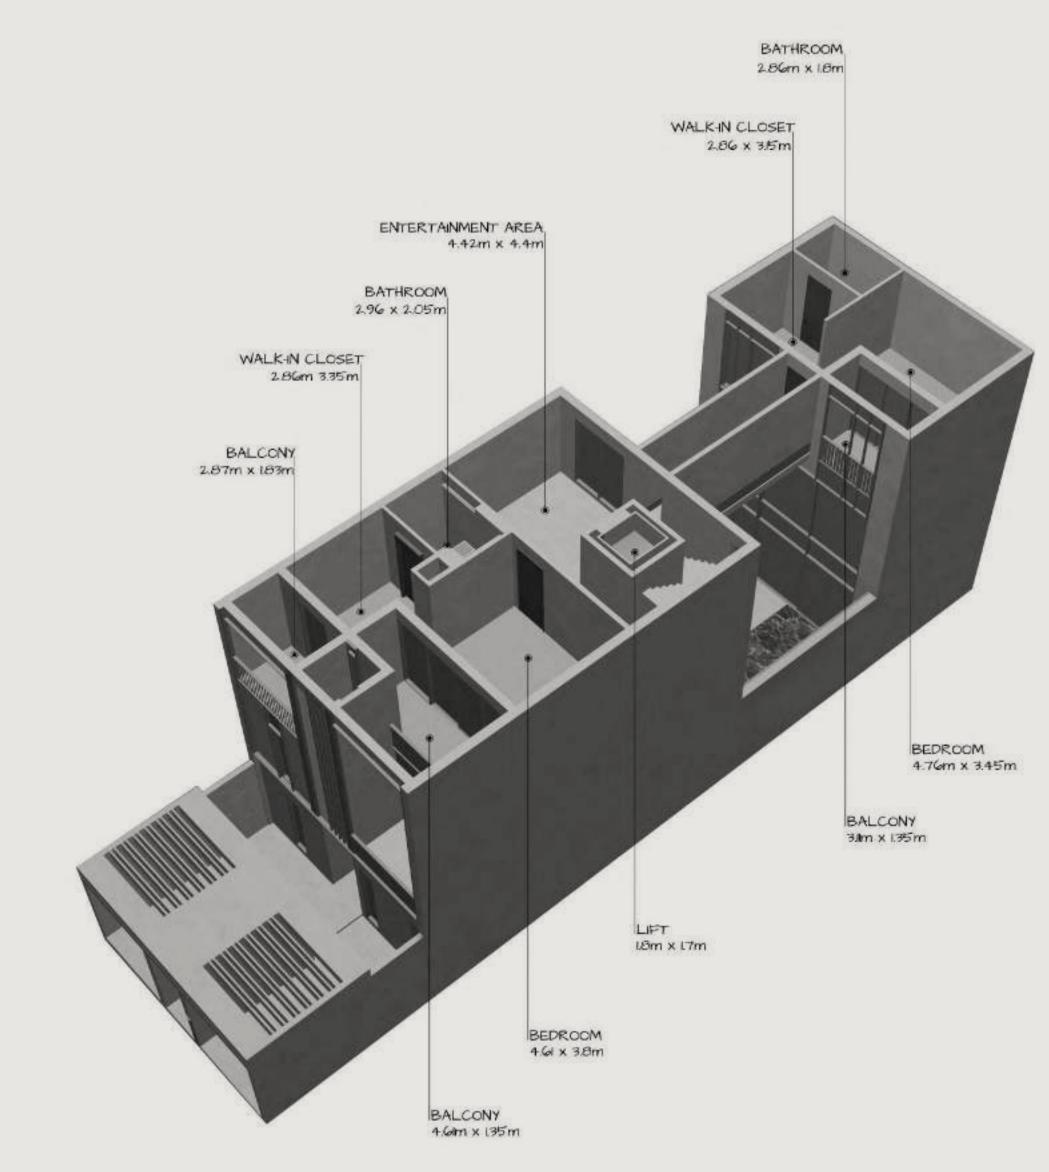

#### **4-Bedroom Townhouse**

3-storey with lift, double car pork, outdoor pool, terrace with seating area and roof deck

| Prototype    |         | Nos.76 Units7 Units |  |  |
|--------------|---------|---------------------|--|--|
| Row House    | Regular |                     |  |  |
| Row House    | Corner  |                     |  |  |
| Back-To-Back | Regular | 27 Units            |  |  |
| Back-To-Back | Corner  | 4 Units             |  |  |