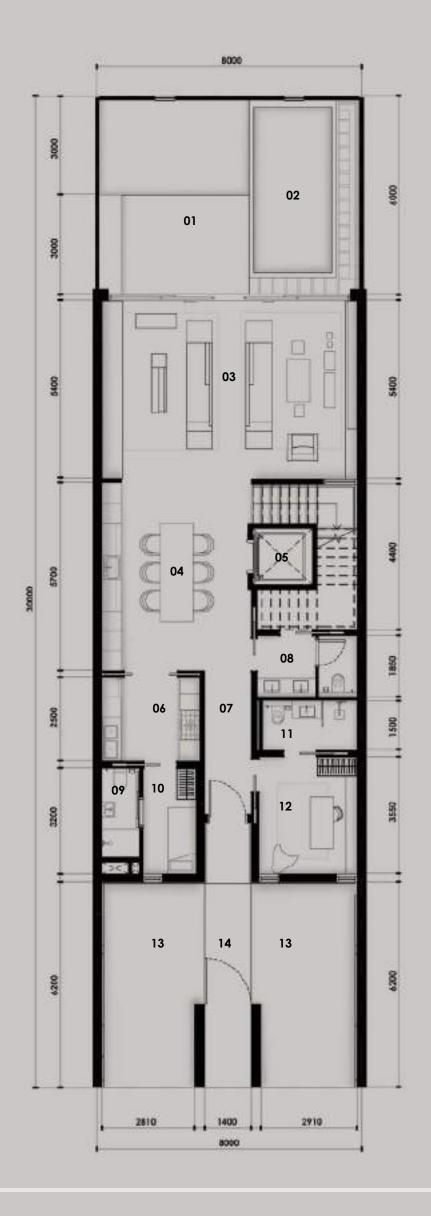

#### TOWNHOUSES

#### **4-Bedroom Townhouse**

3-storey with lift, double car pork, outdoor pool, terrace with seating area and roof deck

| Prototype    |         | Nos.76 Units7 Units |  |  |
|--------------|---------|---------------------|--|--|
| Row House    | Regular |                     |  |  |
| Row House    | Corner  |                     |  |  |
| Back-To-Back | Regular | 27 Units            |  |  |
| Back-To-Back | Corner  | 4 Units             |  |  |

#### 5-Bedroom Townhouse

3-storey with lift, double car pork, outdoor pool, terrace with seating area and roof deck

| Prototype | Nos.     |  |  |  |
|-----------|----------|--|--|--|
| Row House | 10 Units |  |  |  |