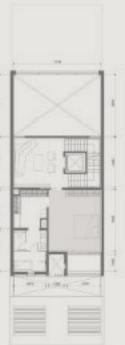

#### TOWNHOUSES

#### **4-Bedroom Townhouse**

3-storey with lift, double car pork, outdoor pool, terrace with seating area and roof deck

| Prototype    |         | Nos.76 Units7 Units |  |  |
|--------------|---------|---------------------|--|--|
| Row House    | Regular |                     |  |  |
| Row House    | Corner  |                     |  |  |
| Back-To-Back | Regular | 27 Units            |  |  |
| Back-To-Back | Corner  | 4 Units             |  |  |