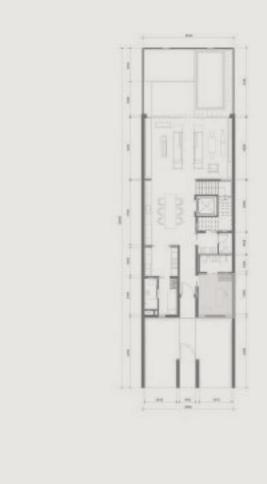

#### TOWNHOUSES

#### **4-Bedroom Townhouse**

3-storey with lift, double car pork, outdoor pool, terrace with seating area and roof deck

| Prototype    |         | Nos.76 Units7 Units |  |  |
|--------------|---------|---------------------|--|--|
| Row House    | Regular |                     |  |  |
| Row House    | Corner  |                     |  |  |
| Back-To-Back | Regular | 27 Units            |  |  |
| Back-To-Back | Corner  | 4 Units             |  |  |