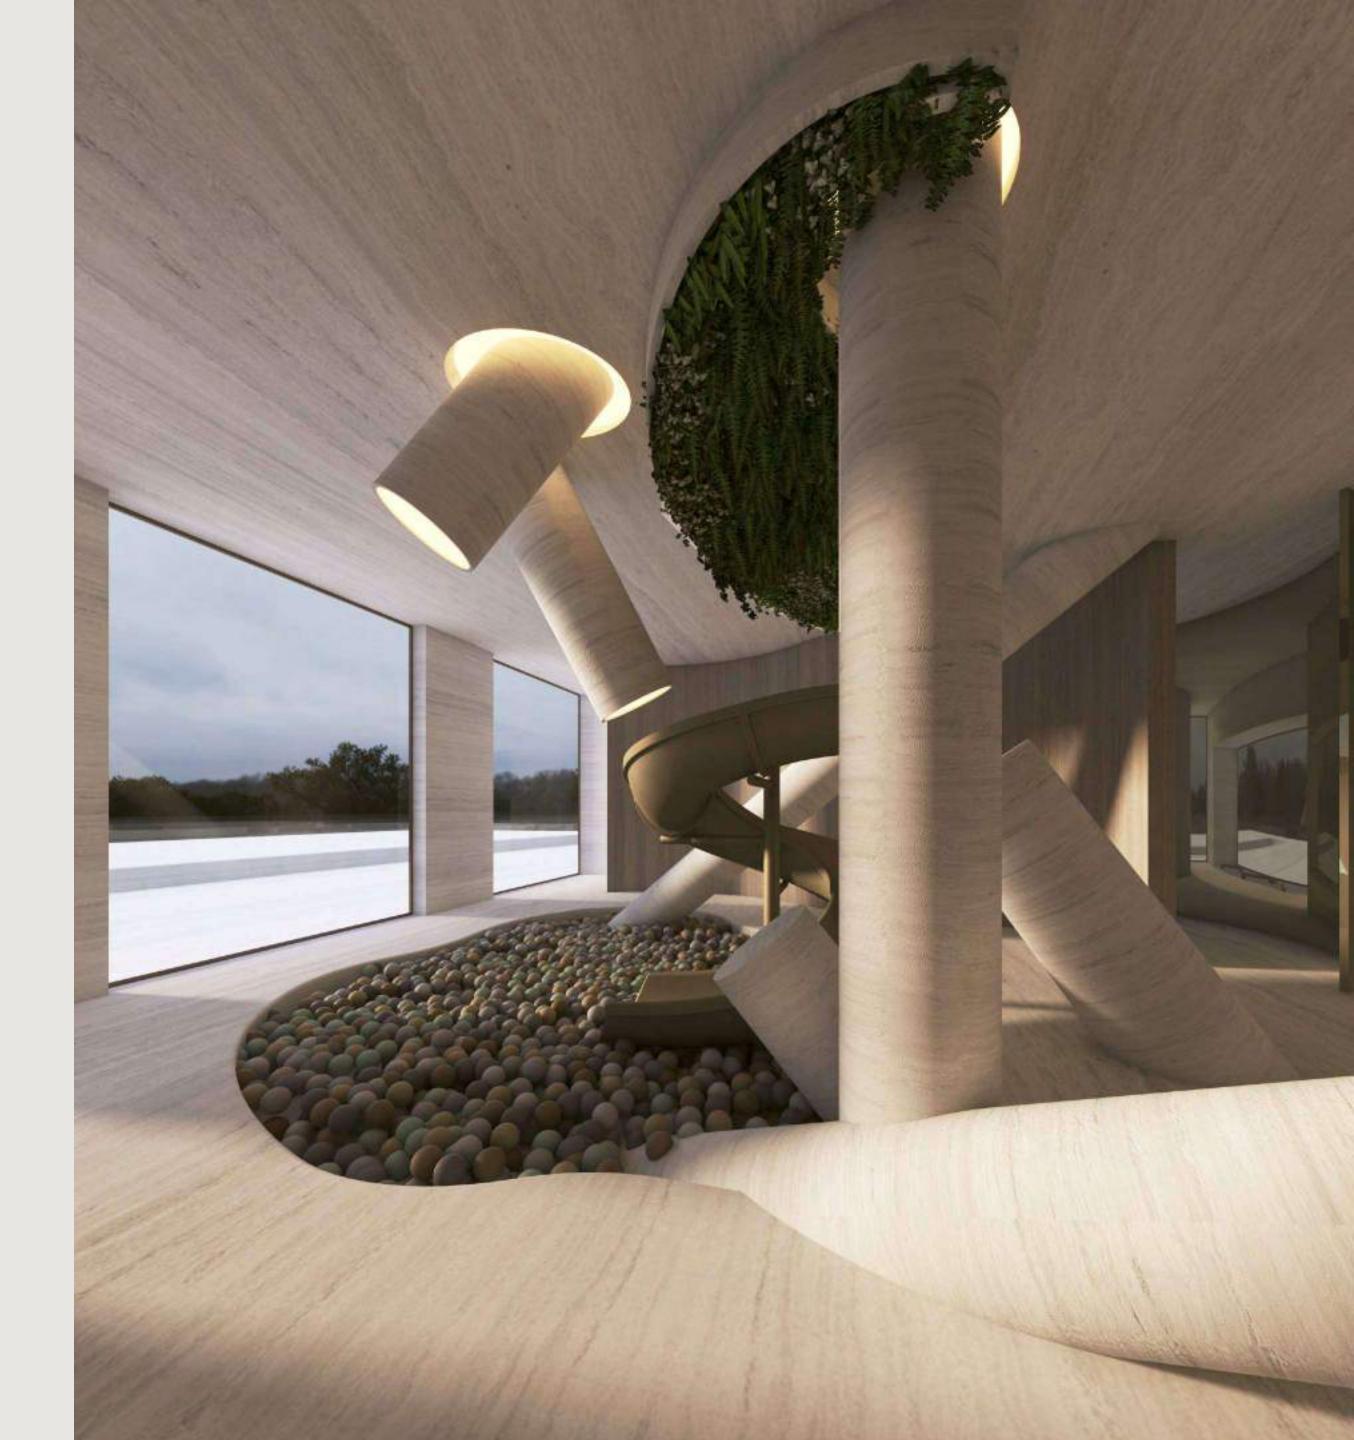

#### DESIGNED FROM THE INSIDE OUT

We spend 90% of our lives indoors. It is where we reconnect with our emotions and our inner self.

Keturah Reserve SuperHomes are uniquely conceived and designed from the inside out using contemporary architectural principles of the five elements, proportions, ratio and daylight, in raw and natural materials to create harmony in space.

#### MEDITATION SPACE

Throughout Keturah Reserve, inside is linked to outside through nature, visible at every vista.