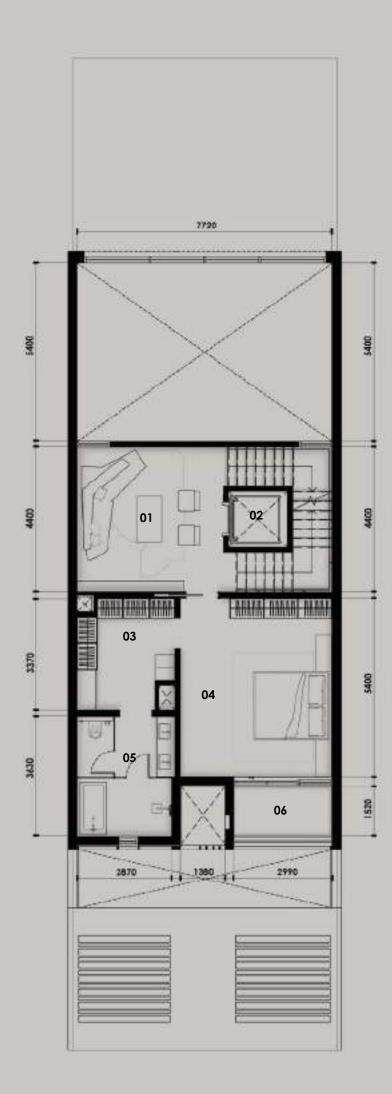

#### TOWNHOUSES

#### **4-Bedroom Townhouse**

3-storey with lift, double car pork, outdoor pool, terrace with seating area and roof deck

| Prototype    |         | Nos.76 Units7 Units |  |  |
|--------------|---------|---------------------|--|--|
| Row House    | Regular |                     |  |  |
| Row House    | Corner  |                     |  |  |
| Back-To-Back | Regular | 27 Units            |  |  |
| Back-To-Back | Corner  | 4 Units             |  |  |

#### 5-Bedroom Townhouse

3-storey with lift, double car pork, outdoor pool, terrace with seating area and roof deck

| Prototype | Nos.     |  |  |  |
|-----------|----------|--|--|--|
| Row House | 10 Units |  |  |  |