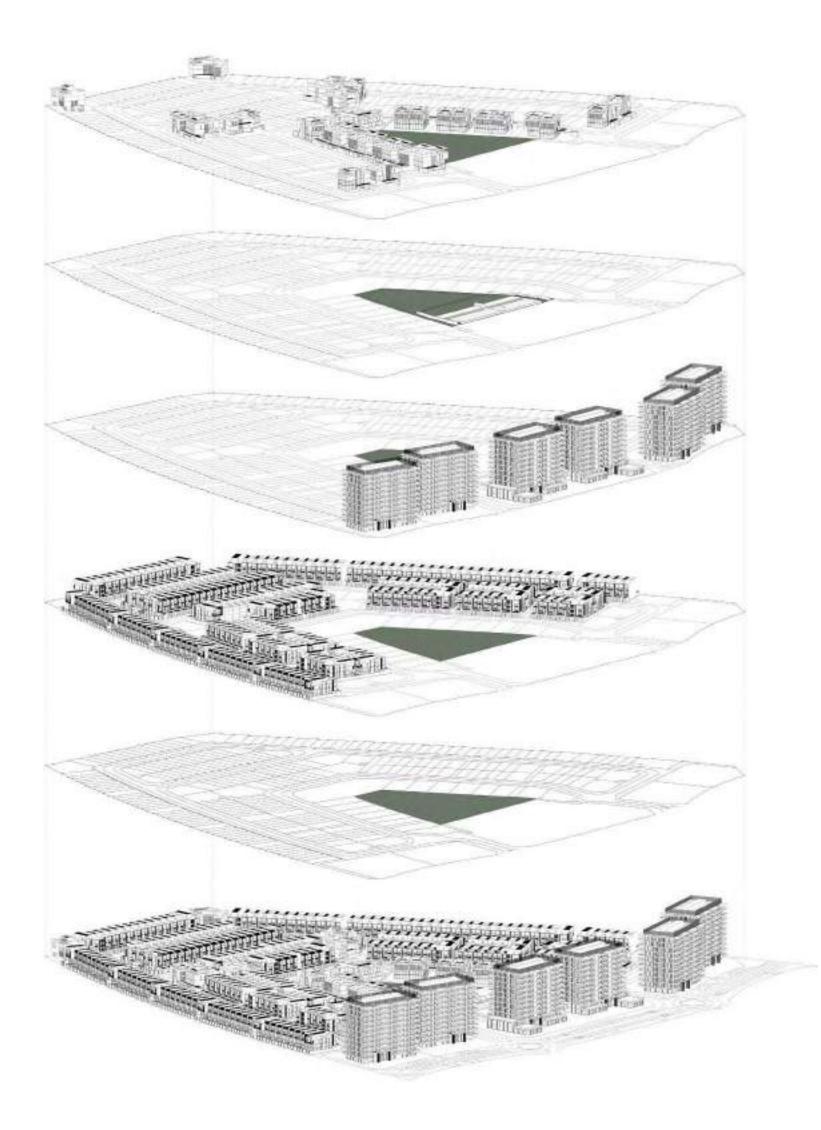

# KETURAH RESERVE

WELCOME TO KETURAH RESERVE TRANSFORMATIONAL LIVING THROUGH THE DESIGN OF SPACE

- MASTERPLAN -

KETURAH RESERVE

BIO LIVING DESIGN PROCESS

## KETURAH RESERVE

#### TOWNHOUSES

#### **4-Bedroom Townhouse**

3-storey with lift, double car pork, outdoor pool, terrace with seating area and roof deck

| Prototype    |         | Nos.76 Units7 Units |  |  |
|--------------|---------|---------------------|--|--|
| Row House    | Regular |                     |  |  |
| Row House    | Corner  |                     |  |  |
| Back-To-Back | Regular | 27 Units            |  |  |
| Back-To-Back | Corner  | 4 Units             |  |  |

#### 5-Bedroom Townhouse

3-storey with lift, double car pork, outdoor pool, terrace with seating area and roof deck

| Prototype | Nos.     |  |  |  |
|-----------|----------|--|--|--|
| Row House | 10 Units |  |  |  |

#### VILLAS

| Prototype                             | Nos. |  |  |
|---------------------------------------|------|--|--|
| Plots designated for signature villas | 65   |  |  |

#### **APARTMENTS**

| Prototype      |         | Nos.      |  |  |
|----------------|---------|-----------|--|--|
| 1-Bedroom Unit | Regular | 144 Units |  |  |
| 1-Bedroom Unit | Corner  | 36 Units  |  |  |
| 2-Bedroom Unit | Regular | 172 Units |  |  |
| 2-Bedroom Unit | Corner  | 100 Units |  |  |
| 3-Bedroom Unit | Regular | 16 Units  |  |  |
| 4-Bedroom Unit | Regular | 8 Units   |  |  |