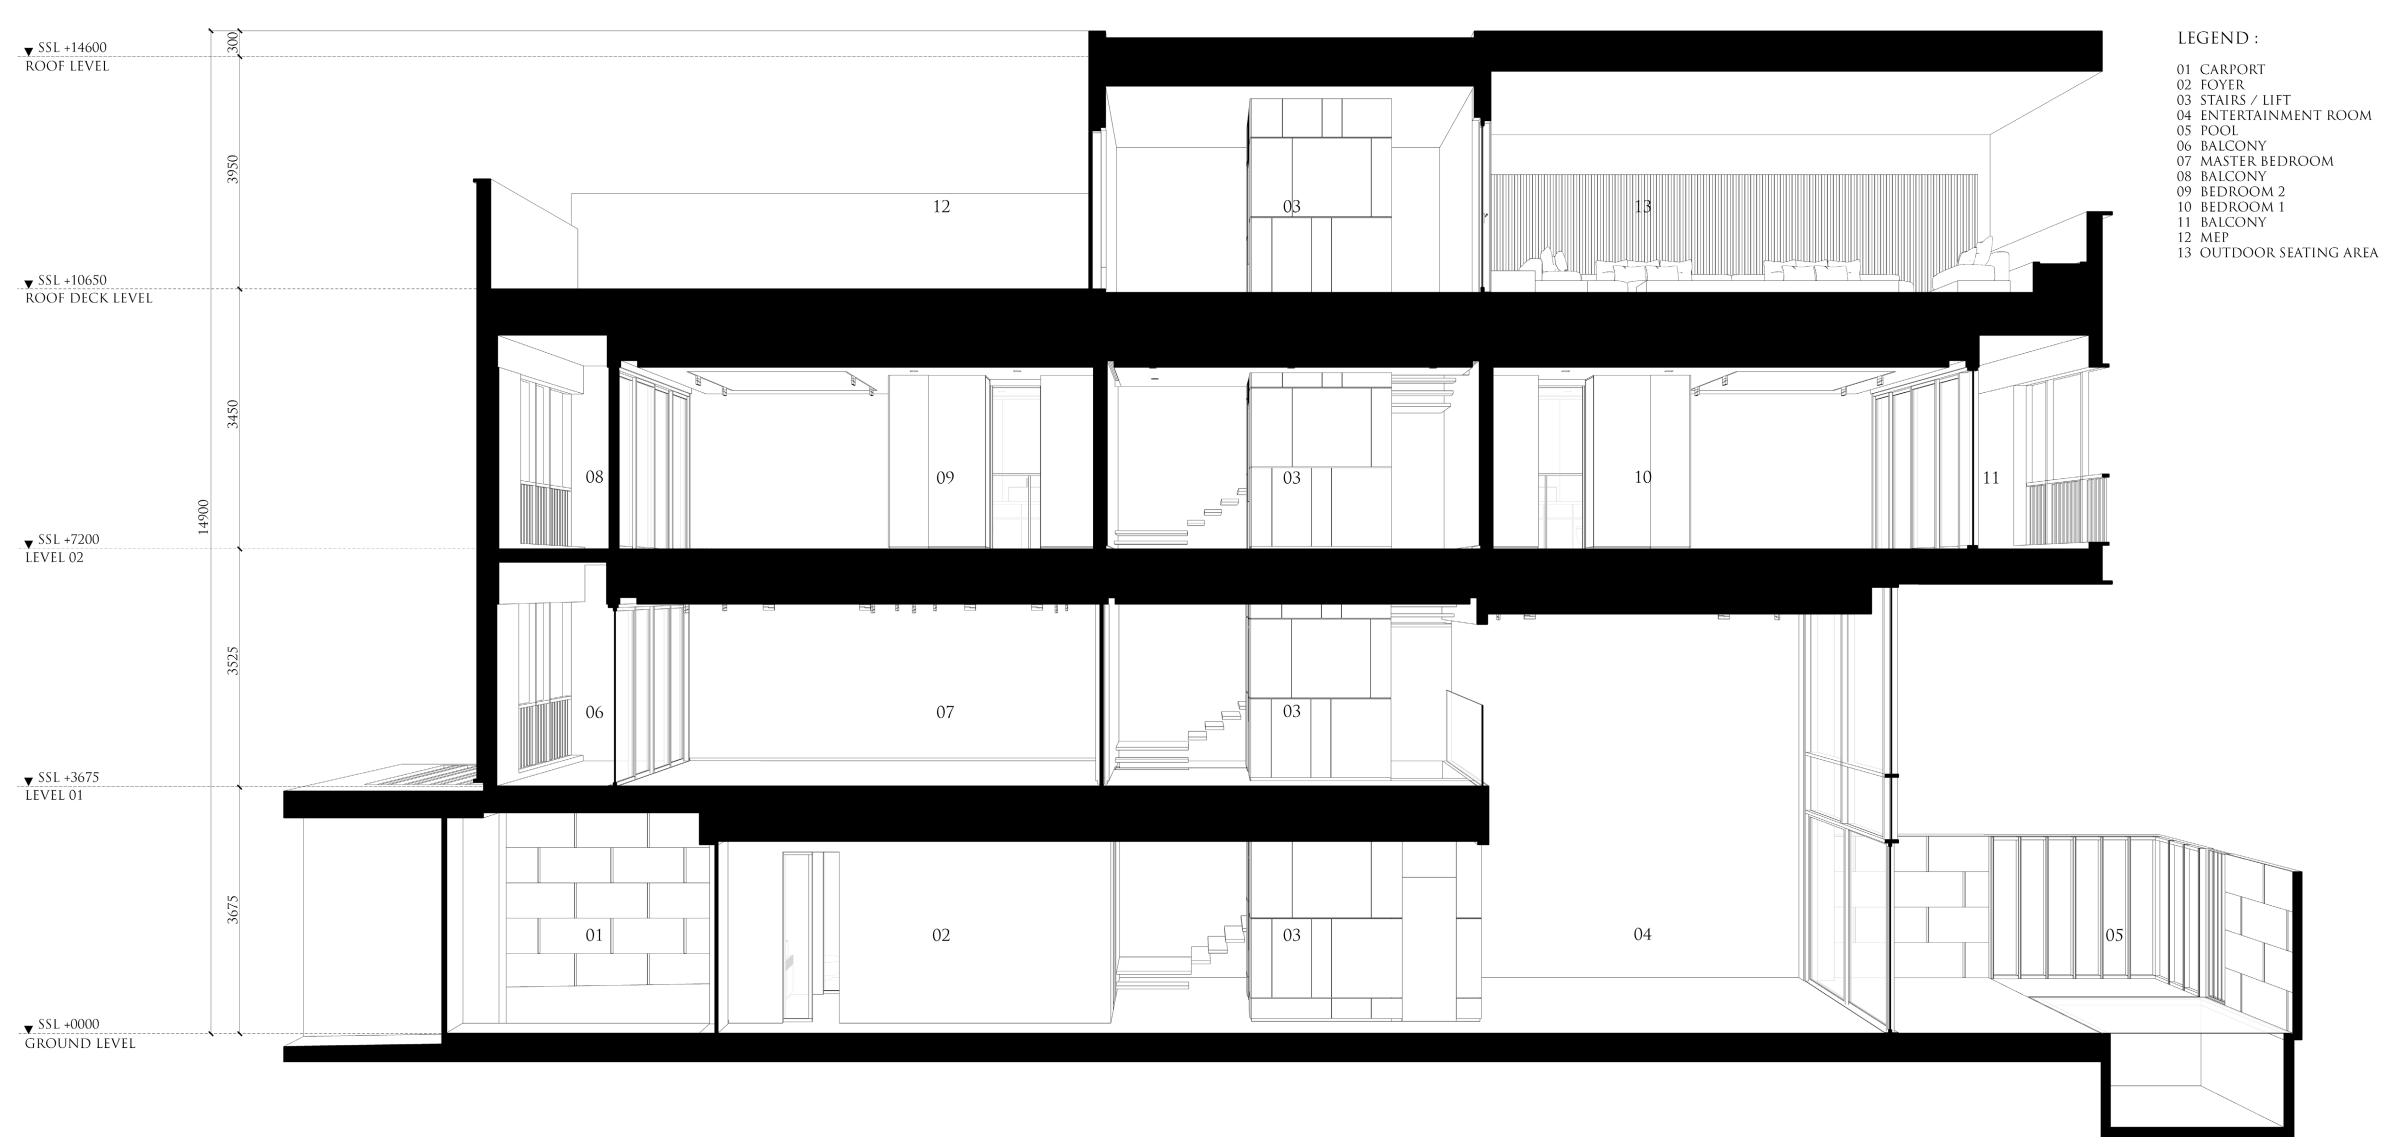

#### TOWNHOUSES

#### **4-Bedroom Townhouse**

3-storey with lift, double car pork, outdoor pool, terrace with seating area and roof deck

| Prototype    |         | Nos.76 Units7 Units |  |  |
|--------------|---------|---------------------|--|--|
| Row House    | Regular |                     |  |  |
| Row House    | Corner  |                     |  |  |
| Back-To-Back | Regular | 27 Units            |  |  |
| Back-To-Back | Corner  | 4 Units             |  |  |

#### 5-Bedroom Townhouse

3-storey with lift, double car pork, outdoor pool, terrace with seating area and roof deck

| Prototype | Nos.     |  |  |  |
|-----------|----------|--|--|--|
| Row House | 10 Units |  |  |  |