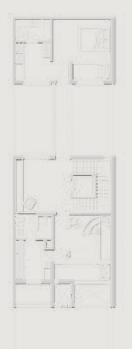

#### TOWNHOUSES

#### **4-Bedroom Townhouse**

3-storey with lift, double car pork, outdoor pool, terrace with seating area and roof deck

| Prototype    |         | Nos.76 Units7 Units |  |  |
|--------------|---------|---------------------|--|--|
| Row House    | Regular |                     |  |  |
| Row House    | Corner  |                     |  |  |
| Back-To-Back | Regular | 27 Units            |  |  |
| Back-To-Back | Corner  | 4 Units             |  |  |

#### 5-Bedroom Townhouse

3-storey with lift, double car pork, outdoor pool, terrace with seating area and roof deck

| Prototype | Nos.     |  |  |  |
|-----------|----------|--|--|--|
| Row House | 10 Units |  |  |  |