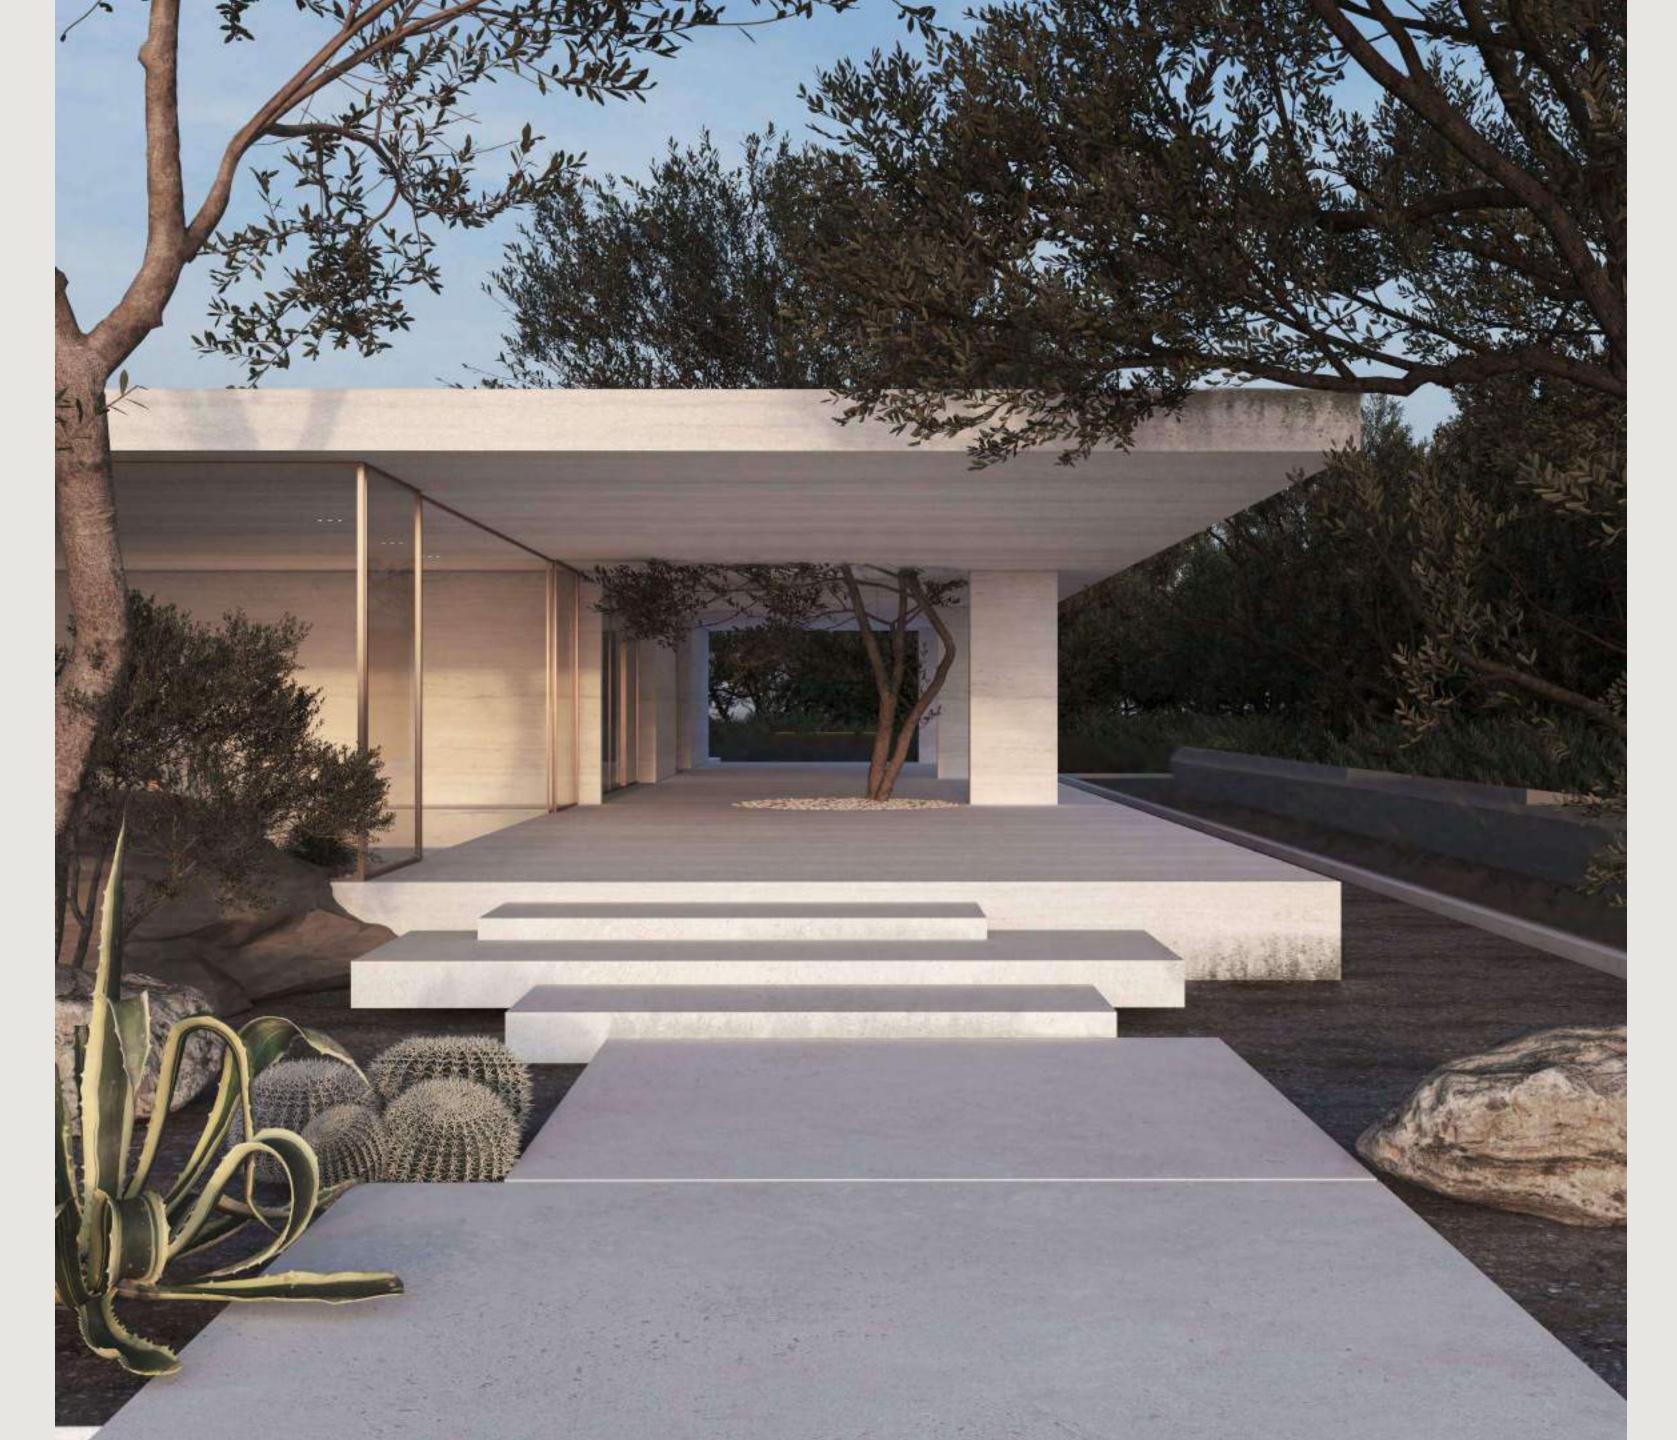

#### DESIGNED FROM THE INSIDE OUT

We spend 90% of our lives indoors. It is where we reconnect with our emotions and our inner self.

Keturah Reserve SuperHomes are uniquely conceived and designed from the inside out using contemporary architectural principles of the five elements, proportions, ratio and daylight, in raw and natural materials to create harmony in space.

#### MEDITATION SPACE

Throughout Keturah Reserve, inside is linked to outside through nature, visible at every vista.