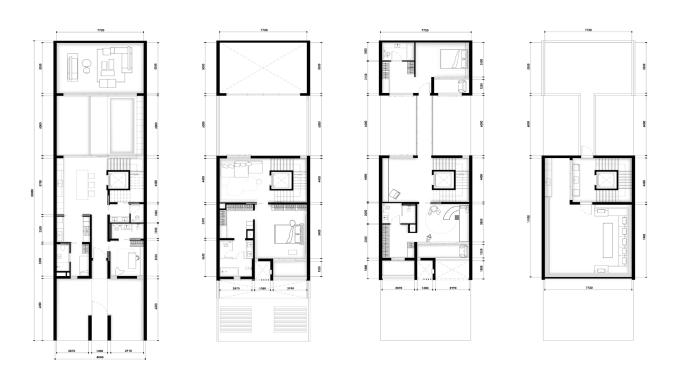

#### TOWNHOUSES

#### **4-Bedroom Townhouse**

3-storey with lift, double car pork, outdoor pool, terrace with seating area and roof deck

| Prototype    |         | Nos.76 Units7 Units |  |  |
|--------------|---------|---------------------|--|--|
| Row House    | Regular |                     |  |  |
| Row House    | Corner  |                     |  |  |
| Back-To-Back | Regular | 27 Units            |  |  |
| Back-To-Back | Corner  | 4 Units             |  |  |

#### 5-Bedroom Townhouse

3-storey with lift, double car pork, outdoor pool, terrace with seating area and roof deck

| Prototype | Nos.     |  |  |  |
|-----------|----------|--|--|--|
| Row House | 10 Units |  |  |  |