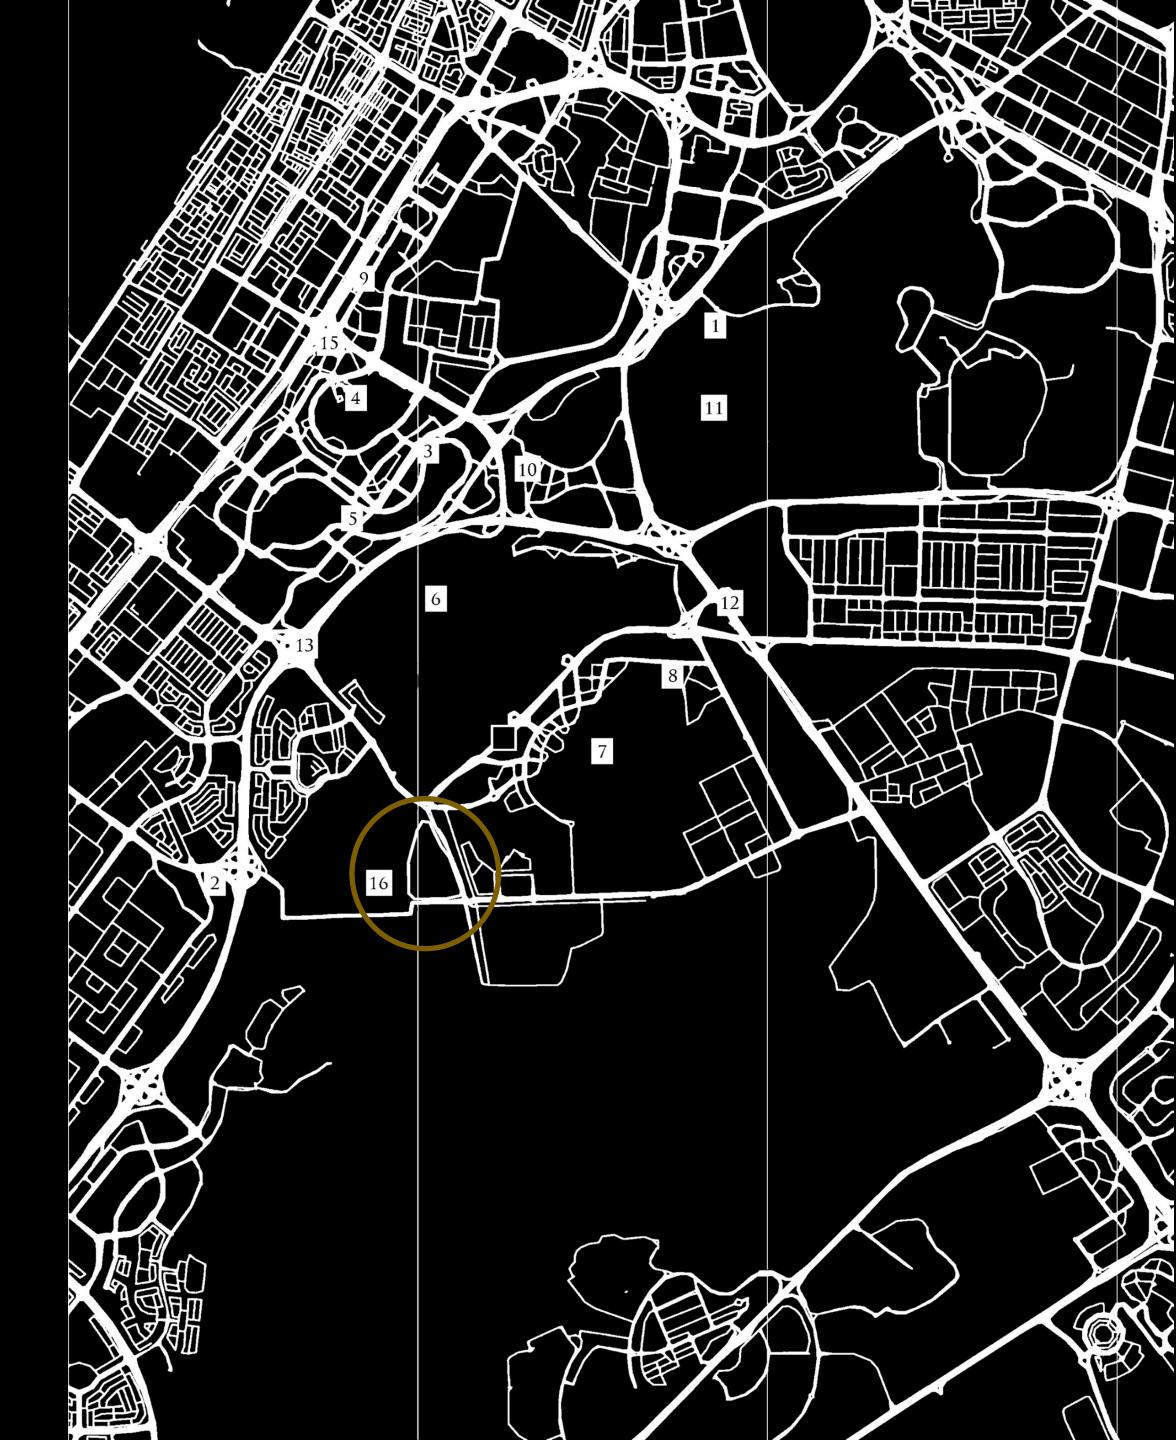

#### KETURAH RESERVE AT MEYDAN

Keturah Reserve is uniquely located at Meydan, the only residential development in Dubai with a direct 7-minute link to Downtown, with four separate exits onto the city's main thoroughfares.

- 1. KETURAH RESERVE BY MAG
- 2. MAG LOGISTICS
- 3. MAG 318
- 4. BURJ KHALIFA
- 5. DUBAI WATER CANAL
- 6. MEYDAN ONE MALL
- 7. MEYDAN GRANDSTAND
- 8. MEYDAN GOLF COURSE
- 9. EMIRATES FINANCIAL TOWERS BY MAG
- 10. DUBAI DESIGN DISTRICT
- 11. DUBAI SANCTUARY
- 12. AL AIN / DUBAI HIGHWAY
- 13. AL KHAIL HIGHWAY
- 14. AL MEYDAN ROAD
- 15. SHEIKH ZAYED ROAD
- 16. ETIHAD RAIL MAIN STATION

#### ACCESSIBILITY

- Dubai International Airport, 21 minutes
- Downtown, 7 minutes
- DIFC Financial Center, 12 minutes
- Business Bay, 15 minutes
- Dubai Design District, 15 minutes
- The Beach, 20 minutes
- Blue Waters, 30 minutes