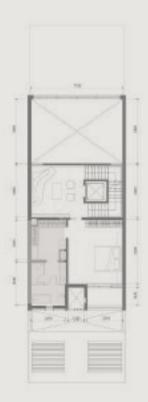

#### TOWNHOUSES

#### **4-Bedroom Townhouse**

3-storey with lift, double car pork, outdoor pool, terrace with seating area and roof deck

| Prototype    |         | Nos.76 Units7 Units |  |  |
|--------------|---------|---------------------|--|--|
| Row House    | Regular |                     |  |  |
| Row House    | Corner  |                     |  |  |
| Back-To-Back | Regular | 27 Units            |  |  |
| Back-To-Back | Corner  | 4 Units             |  |  |

#### 5-Bedroom Townhouse

3-storey with lift, double car pork, outdoor pool, terrace with seating area and roof deck

| Prototype | Nos.     |  |  |  |
|-----------|----------|--|--|--|
| Row House | 10 Units |  |  |  |