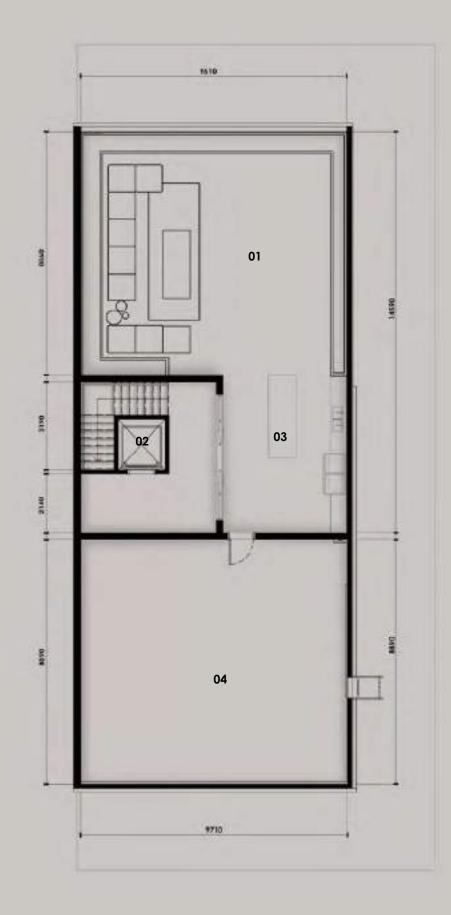

#### **4-Bedroom Townhouse**

3-storey with lift, double car pork, outdoor pool, terrace with seating area and roof deck

| Prototype    |         | Nos.76 Units7 Units |  |  |
|--------------|---------|---------------------|--|--|
| Row House    | Regular |                     |  |  |
| Row House    | Corner  |                     |  |  |
| Back-To-Back | Regular | 27 Units            |  |  |
| Back-To-Back | Corner  | 4 Units             |  |  |

#### 5-Bedroom Townhouse

3-storey with lift, double car pork, outdoor pool, terrace with seating area and roof deck

| Prototype | Nos.     |  |  |  |
|-----------|----------|--|--|--|
| Row House | 10 Units |  |  |  |