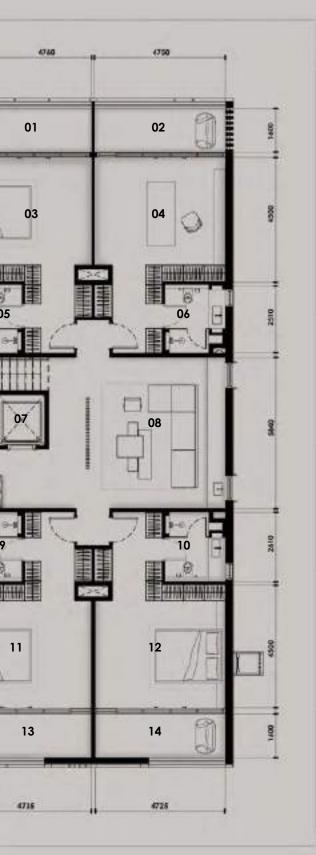

#### **APARTMENTS**

| Prototype      |         | Nos.      |  |  |
|----------------|---------|-----------|--|--|
| 1-Bedroom Unit | Regular | 144 Units |  |  |
| 1-Bedroom Unit | Corner  | 36 Units  |  |  |
| 2-Bedroom Unit | Regular | 172 Units |  |  |
| 2-Bedroom Unit | Corner  | 100 Units |  |  |
| 3-Bedroom Unit | Regular | 16 Units  |  |  |
| 4-Bedroom Unit | Regular | 8 Units   |  |  |