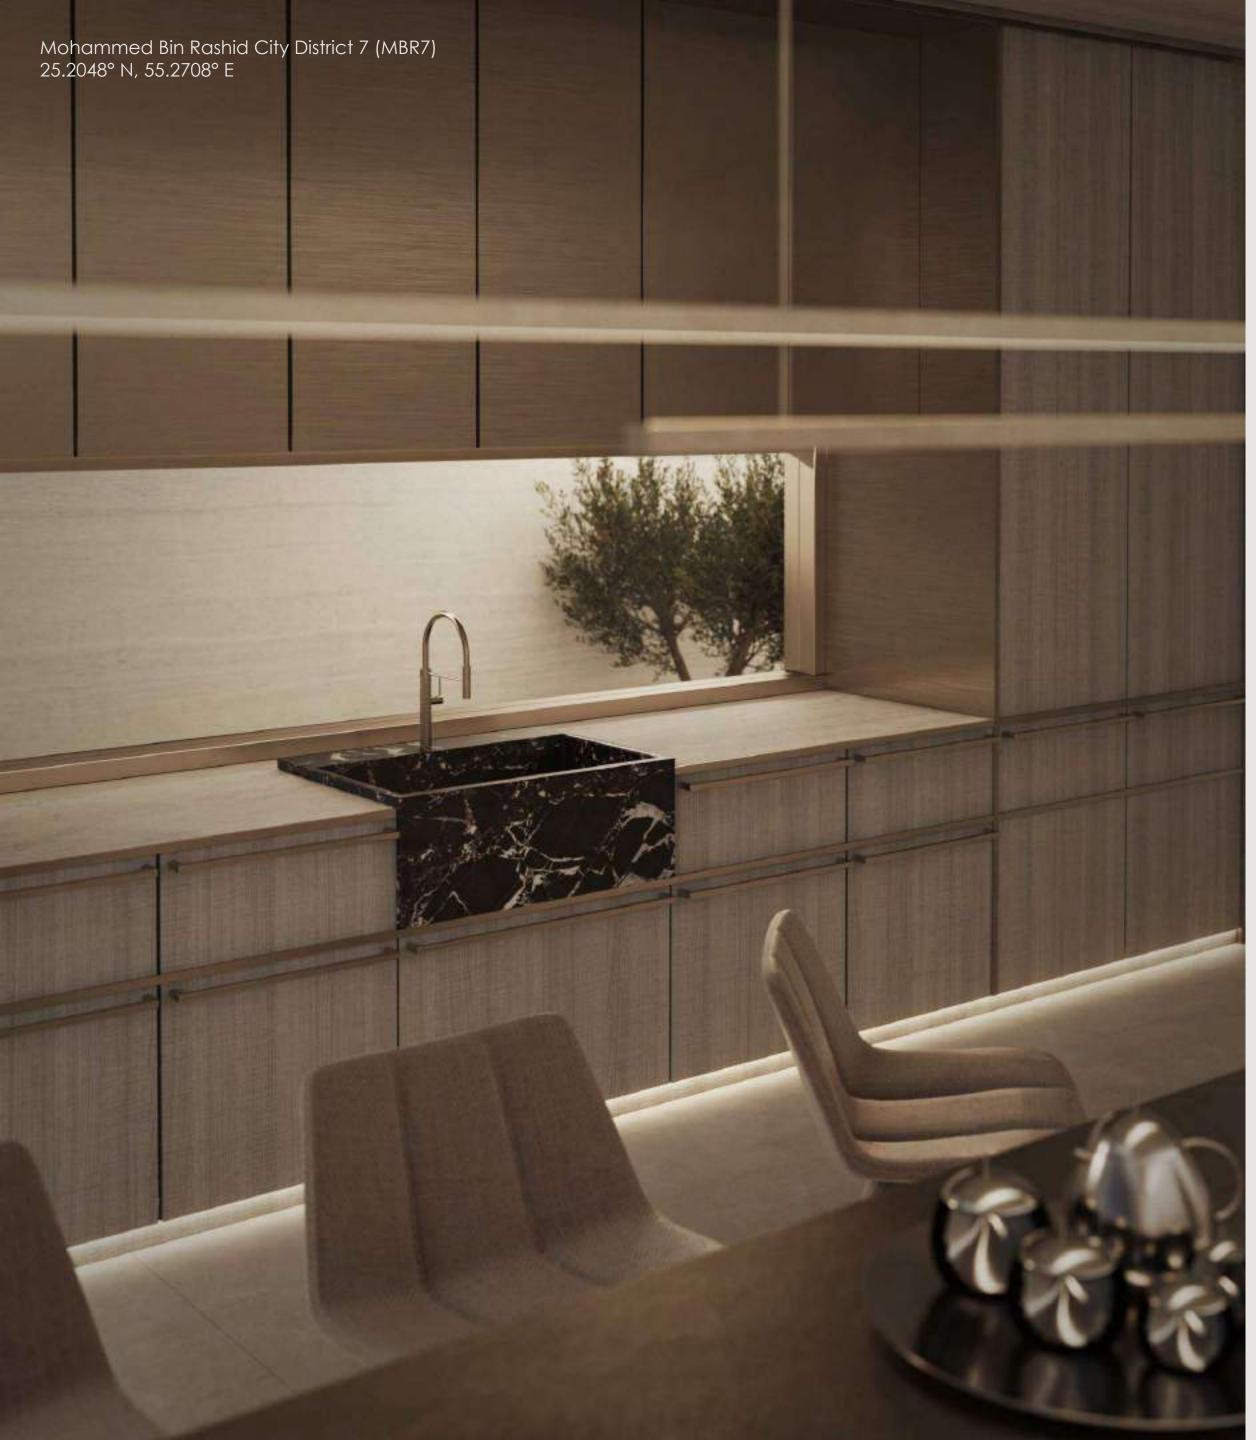

ight        |

| 803.60 sq.m | 8,64      |
|-------------|-----------|
|             | 42, 43, 4 |
|             | 10        |
| GROUND      | + 2 Floor |
|             | 14.60m R( |



08 ENTERTAINMENT AREA 09 BATHROOM 3 03 BEDROOM 1 10 BATHROOM 4 11 BEDROOM 3 04 BEDROOM 2 05 BATHROOM 1 12 BEDROOM 4 13 BALCONY 3 06 BATHROOM 2 14 BALCONY 4

01 OUTDOOR SEATING AREA 02 LIFT 03 OUTDOOR GRILL AREA 04 MEP SERVICES AREA

**KETURAH RESERVE** ROW HOUSE | 5 BEDROOM



# A (SQ.FT) 36.91 sq.ft

96.77 sq.ft 13.96 sq.ft 45.67 sq.ft 36.60 sq.ft 9.91 sq.ft

49.87 sq.ft 44 and 45 REGULAR RS + ROOF OOF SLAB





KETURAH RESERVE

TET

KETURAH RESERVE

BIO LIVING DESIGN PROCESS

122





前非

200

100





KETURAH RESERVE









KETURAH RESERVE

BIO LIVING DESIGN PROCESS

The second se

and the second s





KETURAH RESERVE

| ŀ     |    |       |     |
|-------|----|-------|-----|
| 1     |    |       |     |
| NED-1 |    | 1 (US |     |
| 1991  |    |       |     |
|       | 10 | 1     | 6   |
| 10.00 |    | X     |     |
|       |    |       | n.' |
|       |    |       | ľ   |
|       | 10 | 2     | 1   |
|       | 10 | 190   | 1   |
|       |    |       |     |





KETURAH RESERVE





and the second second

KETURAH RESERVE







KETURAH RESERVE









KETURAH RESERVE

BIO LIVING DESIGN PROCESS

11

I I I I I







18

KETURAH RESERVE







KETURAH RESERVE

**BIO LIVING** DESIGN PROCESS

E H

C



Each Keturah Reserve home features a home office, which may also be converted into a bedroom.





### INTERIOR BODY

Keturah Reserve is uniquely designed from the inside out, from the c