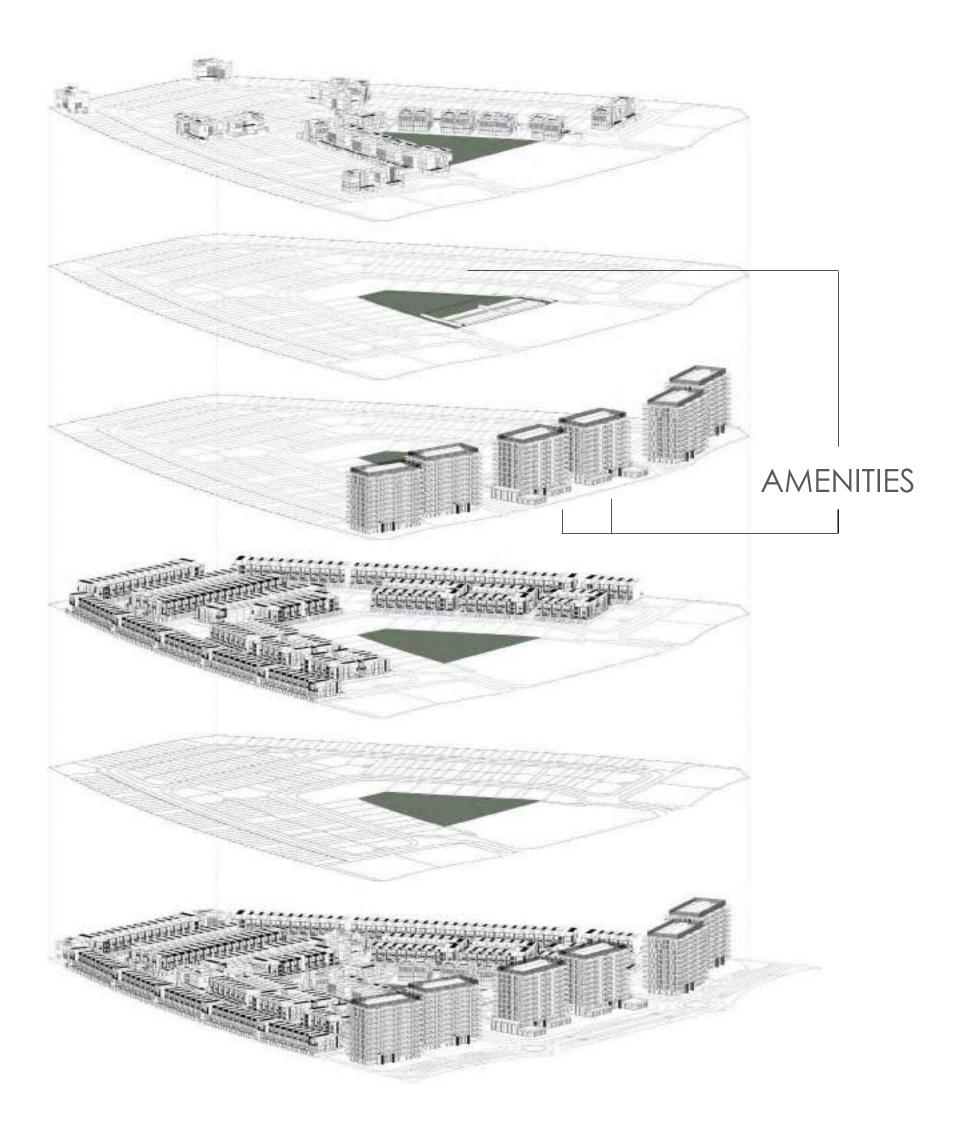

#### **DESIGN CONCEPT**

Naturally Sustainable

The FLow, Air, Light, Colour, Space

4 Bedroom Rowhouse Townhouse

4 Bedroom Back-to-Back Townhouse

5 Bedroom Rowhouse Townhouse

DESIGN AND TECHNICAL DEVELOPMENT MEYDAN HOME-OWNER KETURAH RESERVE'S SERVICES AND AMENITIES PAYMENT PLAN CONTACT

#### TOWNHOUSES

#### **4-Bedroom Townhouse**

3-storey with lift, double car pork, outdoor pool, terrace with seating area and roof deck

| Prototype    |         | Nos.76 Units7 Units |  |  |
|--------------|---------|---------------------|--|--|
| Row House    | Regular |                     |  |  |
| Row House    | Corner  |                     |  |  |
| Back-To-Back | Regular | 27 Units            |  |  |
| Back-To-Back | Corner  | 4 Units             |  |  |

#### 5-Bedroom Townhouse

3-storey with lift, double car pork, outdoor pool, terrace with seating area and roof deck

| Prototype | Nos.     |  |  |  |
|-----------|----------|--|--|--|
| Row House | 10 Units |  |  |  |

#### VILLAS

| Prototype                             | Nos. |  |  |
|---------------------------------------|------|--|--|
| Plots designated for signature villas | 65   |  |  |

#### **APARTMENTS**

| Prototype      |         | Nos.      |  |  |
|----------------|---------|-----------|--|--|
| 1-Bedroom Unit | Regular | 144 Units |  |  |
| 1-Bedroom Unit | Corner  | 36 Units  |  |  |
| 2-Bedroom Unit | Regular | 172 Units |  |  |
| 2-Bedroom Unit | Corner  | 100 Units |  |  |
| 3-Bedroom Unit | Regular | 16 Units  |  |  |
| 4-Bedroom Unit | Regular | 8 Units   |  |  |