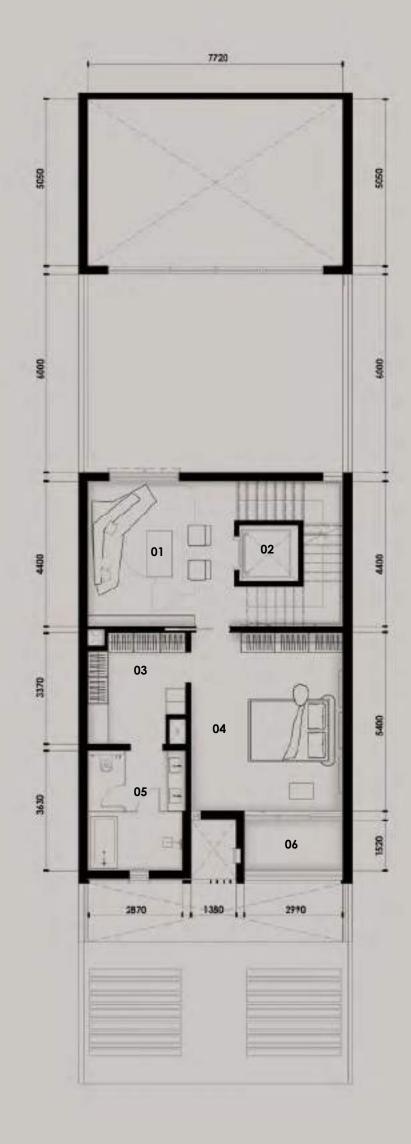

#### **4-Bedroom Townhouse**

3-storey with lift, double car pork, outdoor pool, terrace with seating area and roof deck

| Prototype    |         | Nos.76 Units7 Units |  |  |
|--------------|---------|---------------------|--|--|
| Row House    | Regular |                     |  |  |
| Row House    | Corner  |                     |  |  |
| Back-To-Back | Regular | 27 Units            |  |  |
| Back-To-Back | Corner  | 4 Units             |  |  |