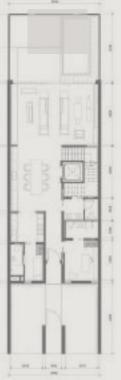

#### TOWNHOUSES

#### **4-Bedroom Townhouse**

3-storey with lift, double car pork, outdoor pool, terrace with seating area and roof deck

| Prototype    |         | Nos.76 Units7 Units |  |  |
|--------------|---------|---------------------|--|--|
| Row House    | Regular |                     |  |  |
| Row House    | Corner  |                     |  |  |
| Back-To-Back | Regular | 27 Units            |  |  |
| Back-To-Back | Corner  | 4 Units             |  |  |

#### 5-Bedroom Townhouse

3-storey with lift, double car pork, outdoor pool, terrace with seating area and roof deck

| Prototype | Nos.     |  |  |  |
|-----------|----------|--|--|--|
| Row House | 10 Units |  |  |  |