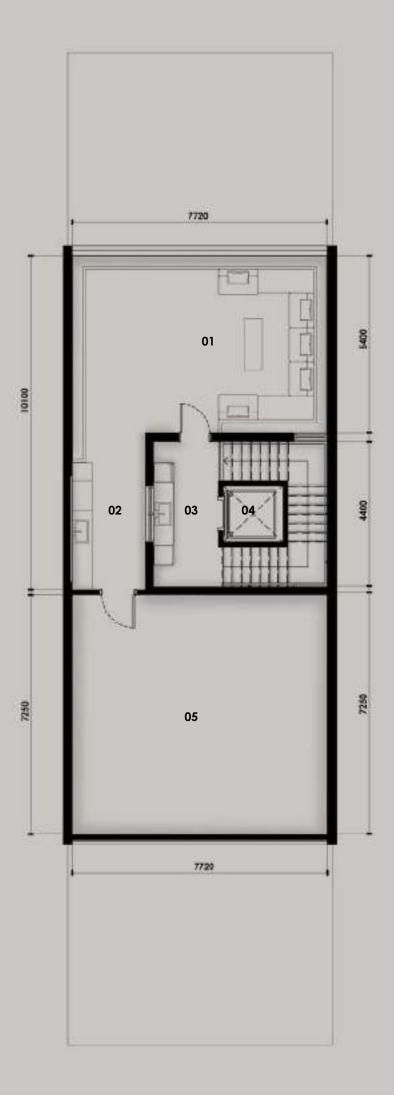

#### TOWNHOUSES

#### **4-Bedroom Townhouse**

3-storey with lift, double car pork, outdoor pool, terrace with seating area and roof deck

| Prototype    |         | Nos.76 Units7 Units |  |  |
|--------------|---------|---------------------|--|--|
| Row House    | Regular |                     |  |  |
| Row House    | Corner  |                     |  |  |
| Back-To-Back | Regular | 27 Units            |  |  |
| Back-To-Back | Corner  | 4 Units             |  |  |