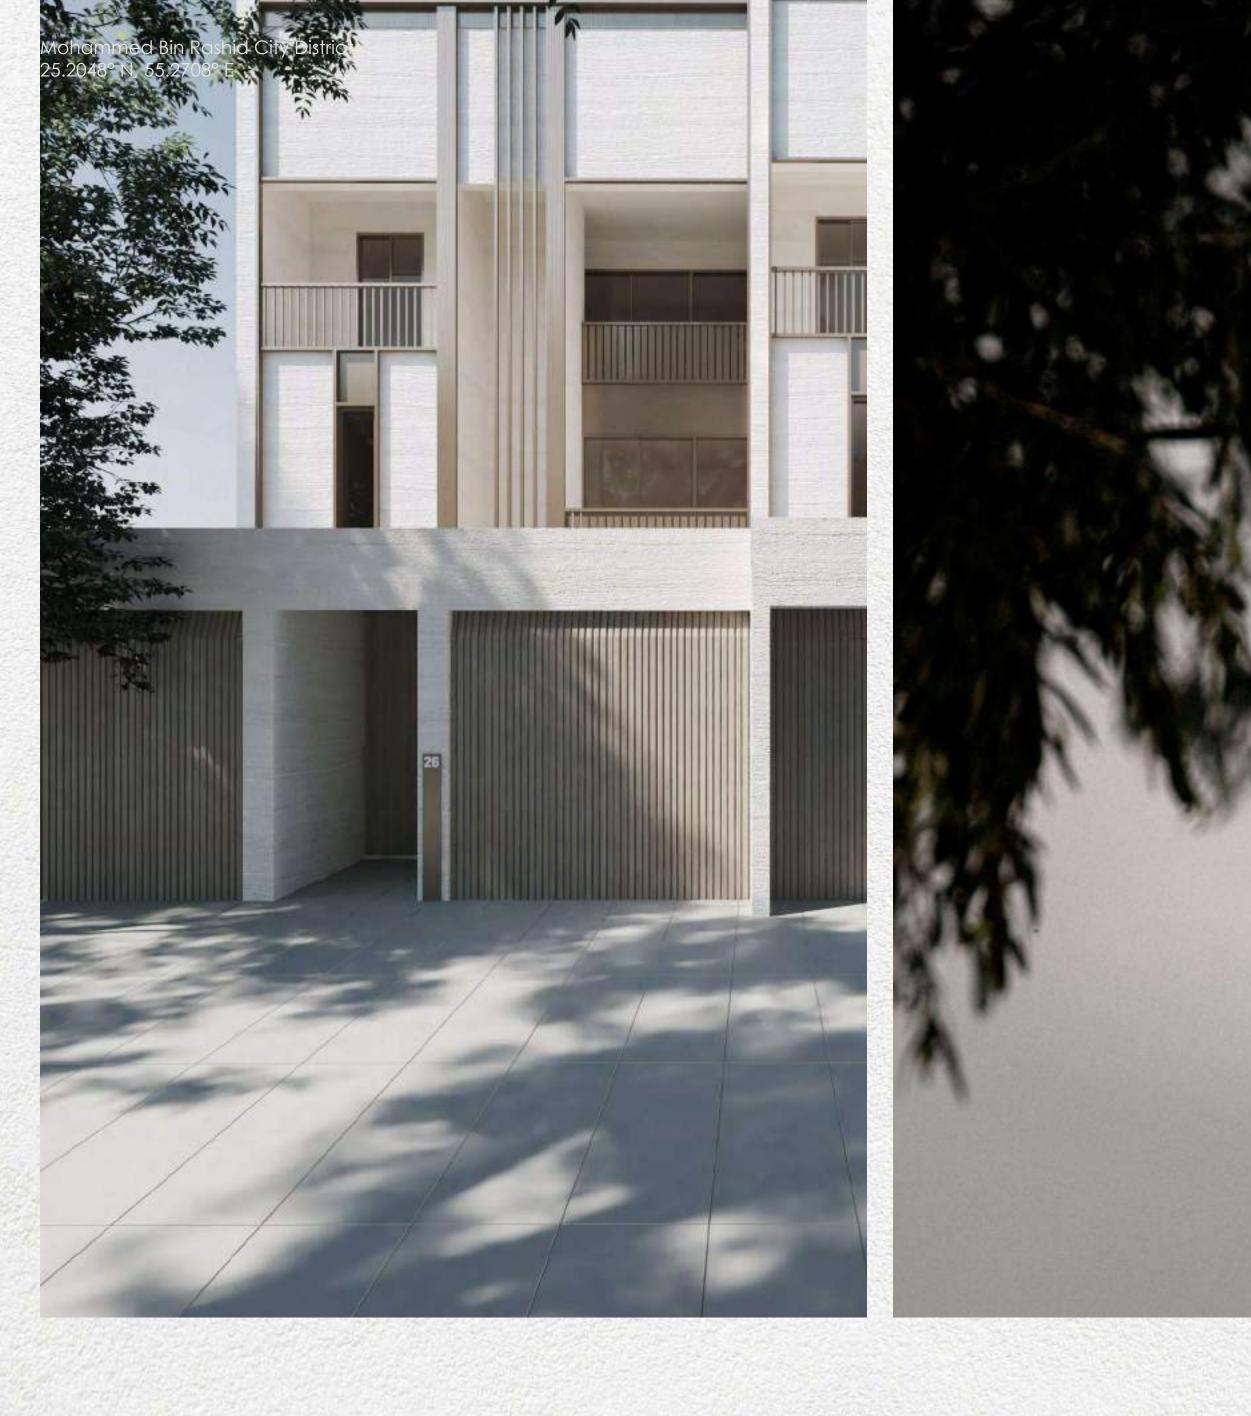

#### TOWNHOUSES

#### **4-Bedroom Townhouse**

3-storey with lift, double car pork, outdoor pool, terrace with seating area and roof deck

| Prototype    |         | Nos.76 Units7 Units |  |  |
|--------------|---------|---------------------|--|--|
| Row House    | Regular |                     |  |  |
| Row House    | Corner  |                     |  |  |
| Back-To-Back | Regular | 27 Units            |  |  |
| Back-To-Back | Corner  | 4 Units             |  |  |