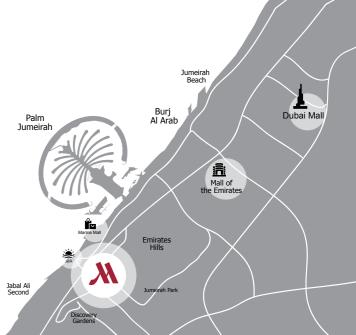

nt Plan Over 3 Years:**

50% during construction 15% on handover 35% within 3 years post-handover

| UNIT TYPE           | UNIT SIZE        |
|---------------------|------------------|
| 1 Bedroom Apartment | Up to 1,049 Sqft |
| 2 Bedroom Apartment | Up to 1,499 Sqft |
| 3 Bedroom Apartment | Up to 2,193 Sqft |





#### Elevated Living Amenities on 5th Floor

Infinity Open Pool Kids' Pool & Play Area Indoor & Outdoor Gym Sun Bed Water Area Barbeque Zones Jogging Track Yoga Room Sauna Theatre Area Open To The Sky Treatment Rooms Outdoor Shower

## Ultimate Relaxation & Entertainment on 24th Floor

Games Room Lounge Area Communal Area Exhibition Kitchen Closed Pantry Billiard Tables Foldable Tables Theatre Area













### **Proximity Around the City**



9 Mins to Marina Mall