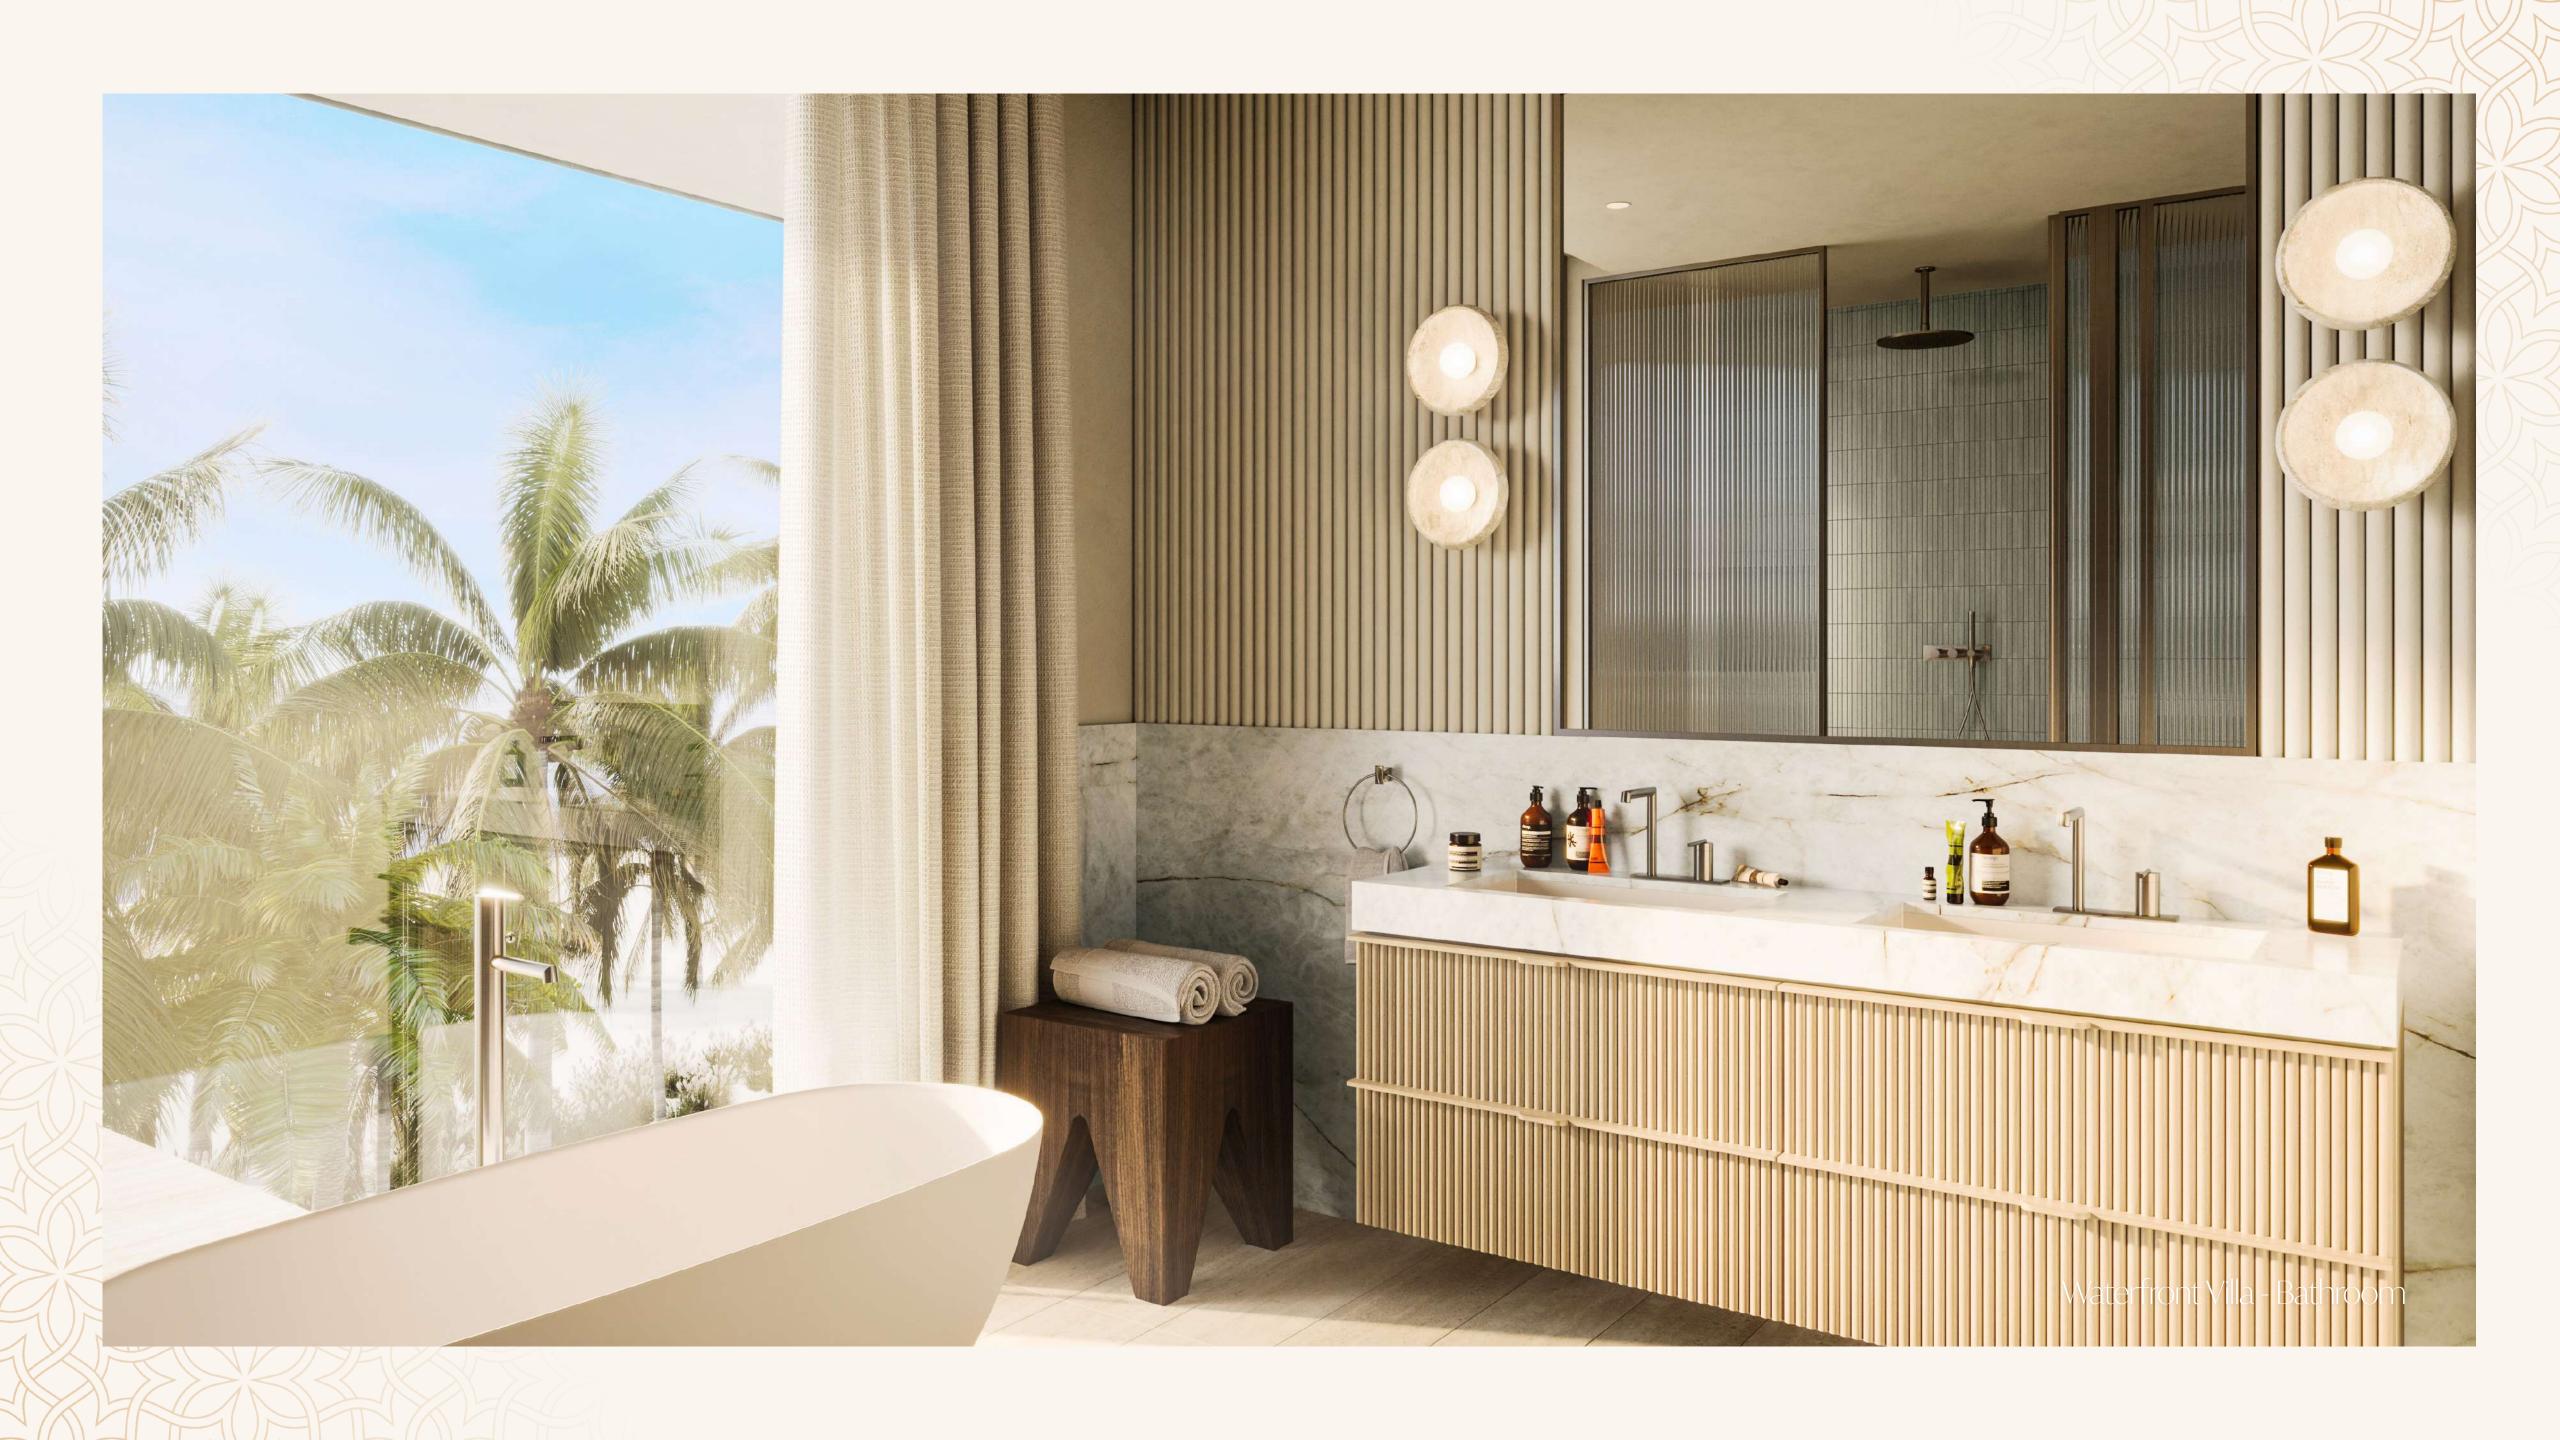

# The Interiors

- Natural and warm island aesthetic finish palette
- "Barefoot Luxury" Design direction
- High quality natural and technical finishes selected for form and function with maintenance and longevity in mind.
- Neutral and accent colour finish palettes available for all schemes
- Kitchen with built-in appliances and features
- Ironmongery, brassware and ceramics from quality international brands
- Thoughtfully designed warm white LED lighting throughout
- A perfect pet and utility room for active families, with wash sink and storage.