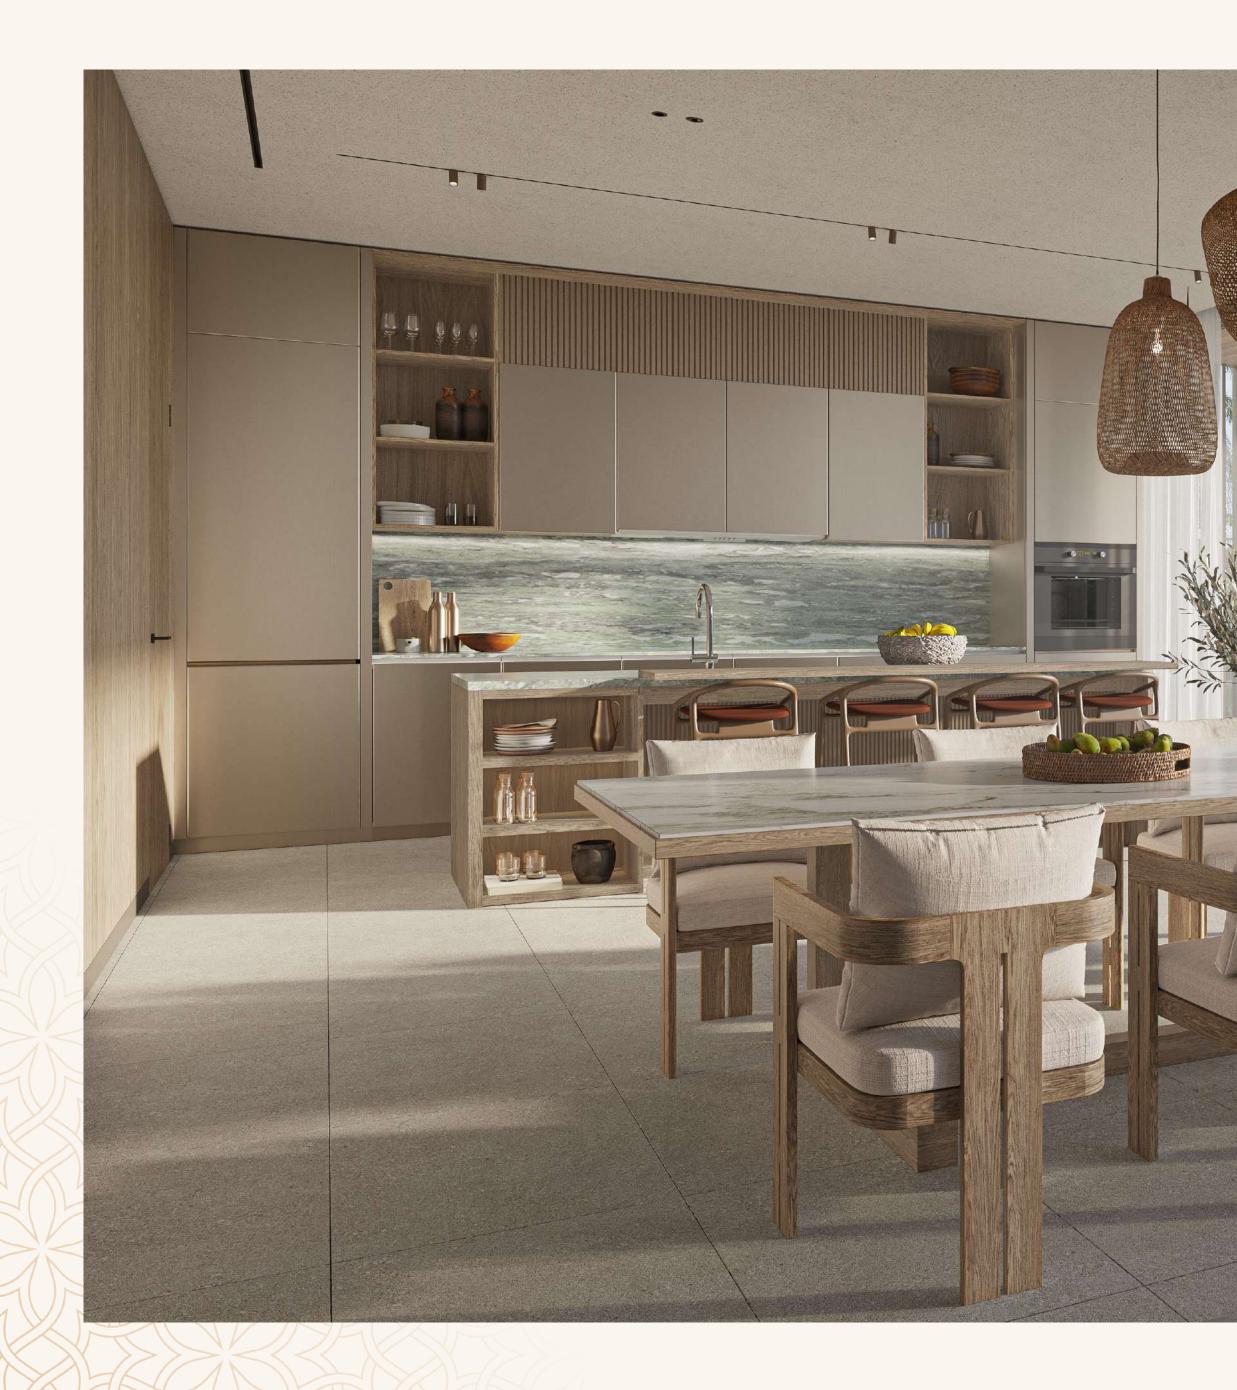

# The Interiors

- Natural and warm island aesthetic finish palette
- "Barefoot Luxury" Design direction
- High quality natural and technical finishes selected for form and function with maintenance and longevity in mind.
- Neutral and accent colour finish palettes available for all schemes
- Kitchen with built-in appliances and features
- Ironmongery, brassware and ceramics from quality international brands
- Thoughtfully designed warm white LED lighting throughout
- A perfect pet and utility room for active families, with wash sink and storage.