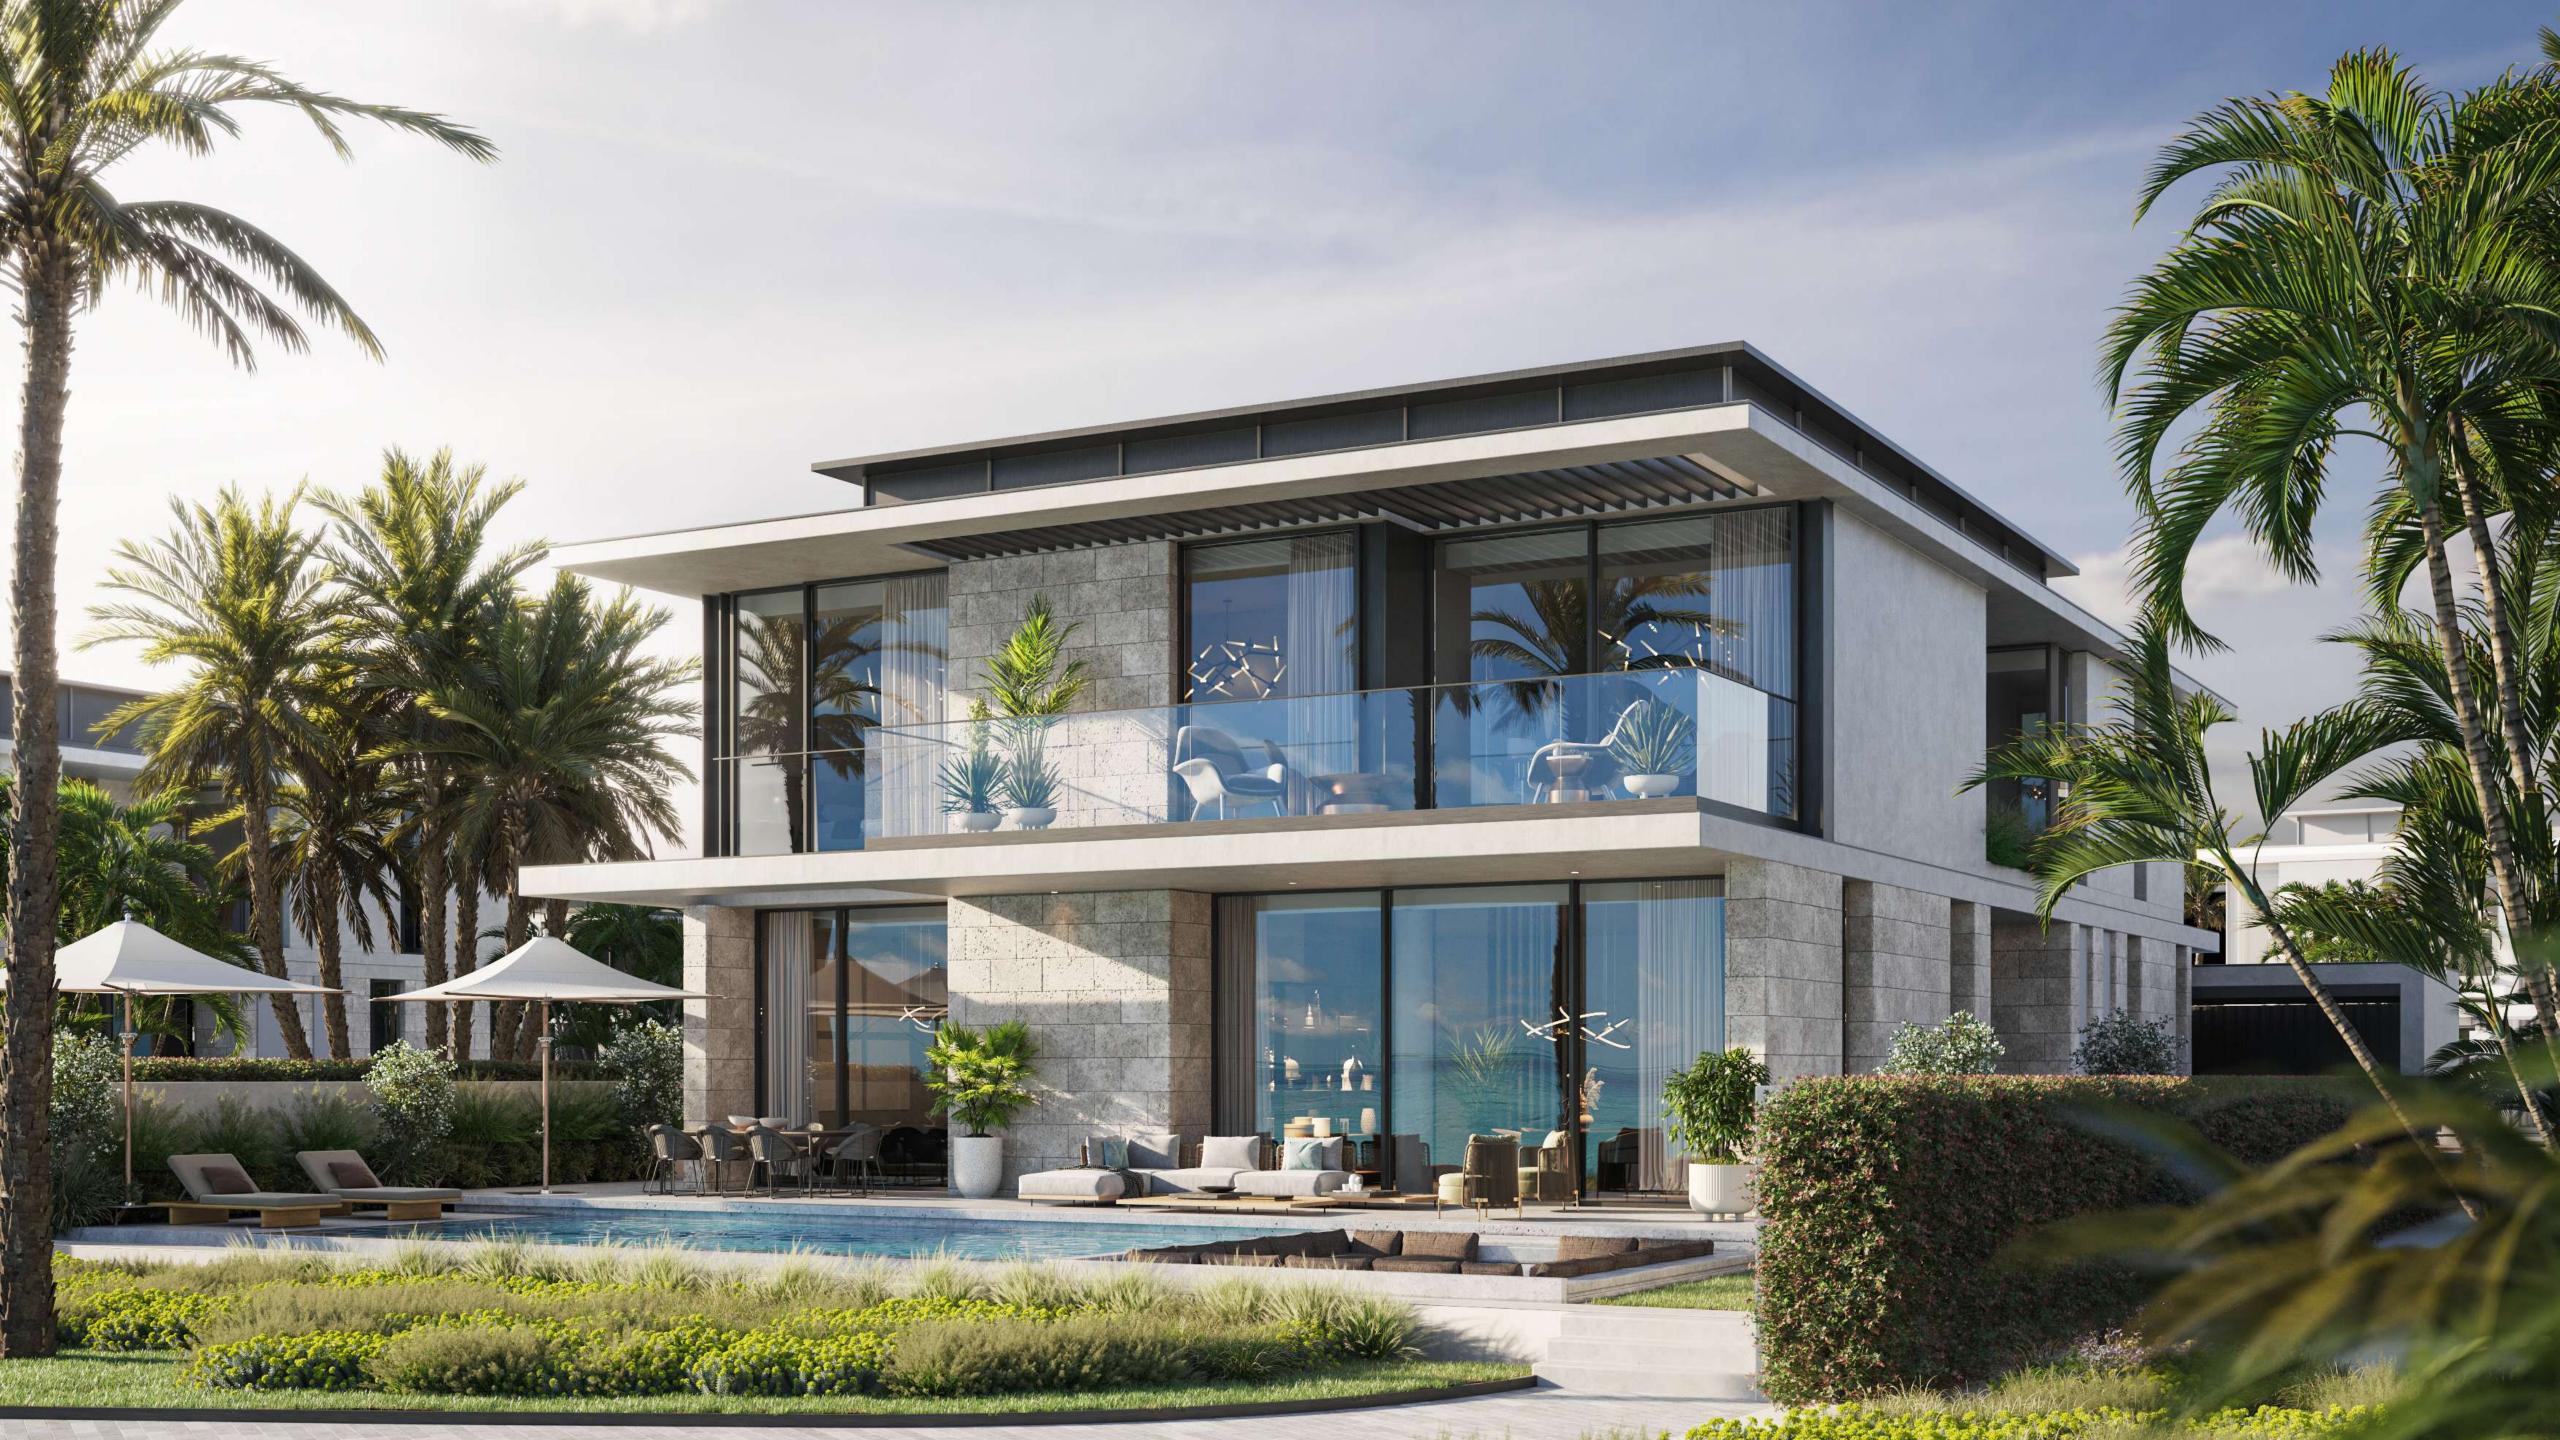

# Listen to the sound of *the waves*

Located on expansive villas of 622 to 750 sqm, our Waterfront Villas redefine opulence. With 5 bedrooms and a front-row location along the prestigious shorefront promenade, each villa is a testament to luxury living. Spectacular waterfront views paint the backdrop for this private residence, complemented by lush and parking.

The design of our waterfront villas embodies a pure panoramic architecture, where the design is all about capturing stunning water and skyline views. Each villa along the shoreline boasts a unique character, harmonizing with the natural environment of Dubai Islands. Situated on the seashore, the design vision extends to be surrounded by lush vegetation—providing a sense of luxury privacy in the bustling city.

Experience open living spaces shaded by a pure frame that maximizes waterfront views on both levels. The waterfront side features a light frame extending over living spaces, providing shade to the ground floor terrace while expanding the living space towards the view. It also separates first-floor rooms, offering waterfront and city views. On the street side, the first floor extends over the garage, integrating an entrance courtyard and a screened upper-level bedroom and family lounge with an open terrace. Welcome to a place where architectural brilliance meets waterfront living in the heart of Dubai Islands.