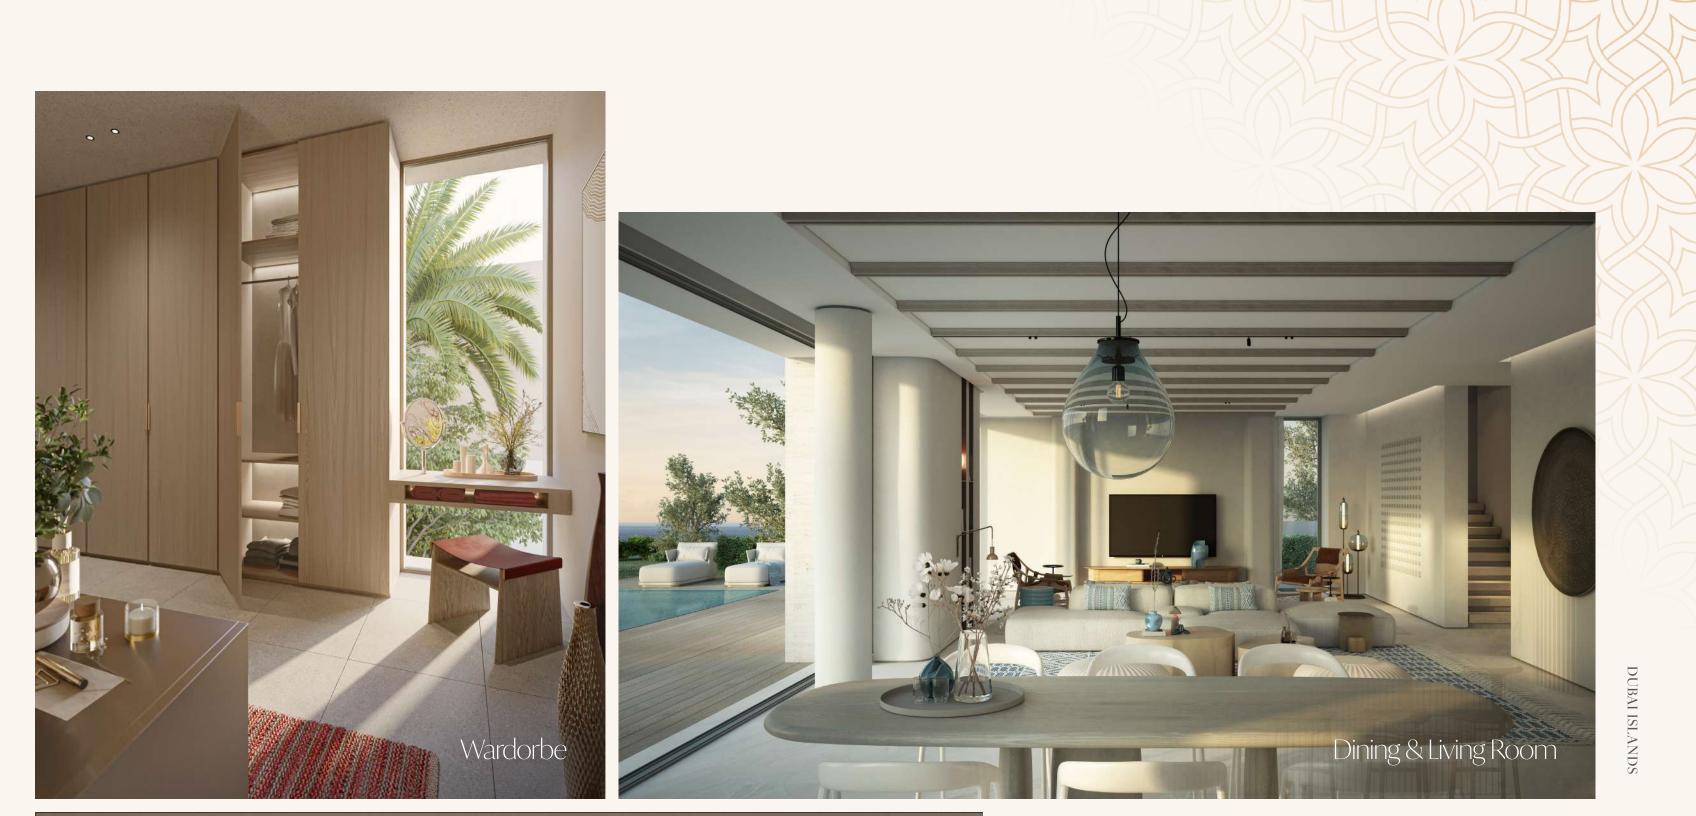

# The Interiors

- Natural and warm island aesthetic finish palette
- "Barefoot Luxury" Design direction
- High quality natural and technical finishes selected for form and function with maintenance and longevity in mind.
- Neutral and accent colour finish palettes available for all schemes
- Kitchen with built-in appliances and features
- Ironmongery, brassware and ceramics from quality international brands
- Thoughtfully designed warm white LED lighting throughout
- A perfect pet and utility room for active families, with wash sink and storage.

## Waterfront TYPEA INTERIORS

Waterfont Villa - Dining Room

This elegant villa type exudes a sophisticated and composed charm. The architecture features a unique design all adorned with finely textured materials. The layout is thoughtfully arranged to seamlessly connect the entrance to the serene back terrace. As you enter, the experience is carefully crafted with a double-height space, creating a captivating journey. A sculptural staircase, positioned midway, connects to the private quarters on the first floor. Each bedroom boasts its own private balcony, and the guest bedroom on the ground floor enjoys the added luxury of an exclusive garden space. Discover a harmonious blend of style and comfort in every corner of this distinguished villa.