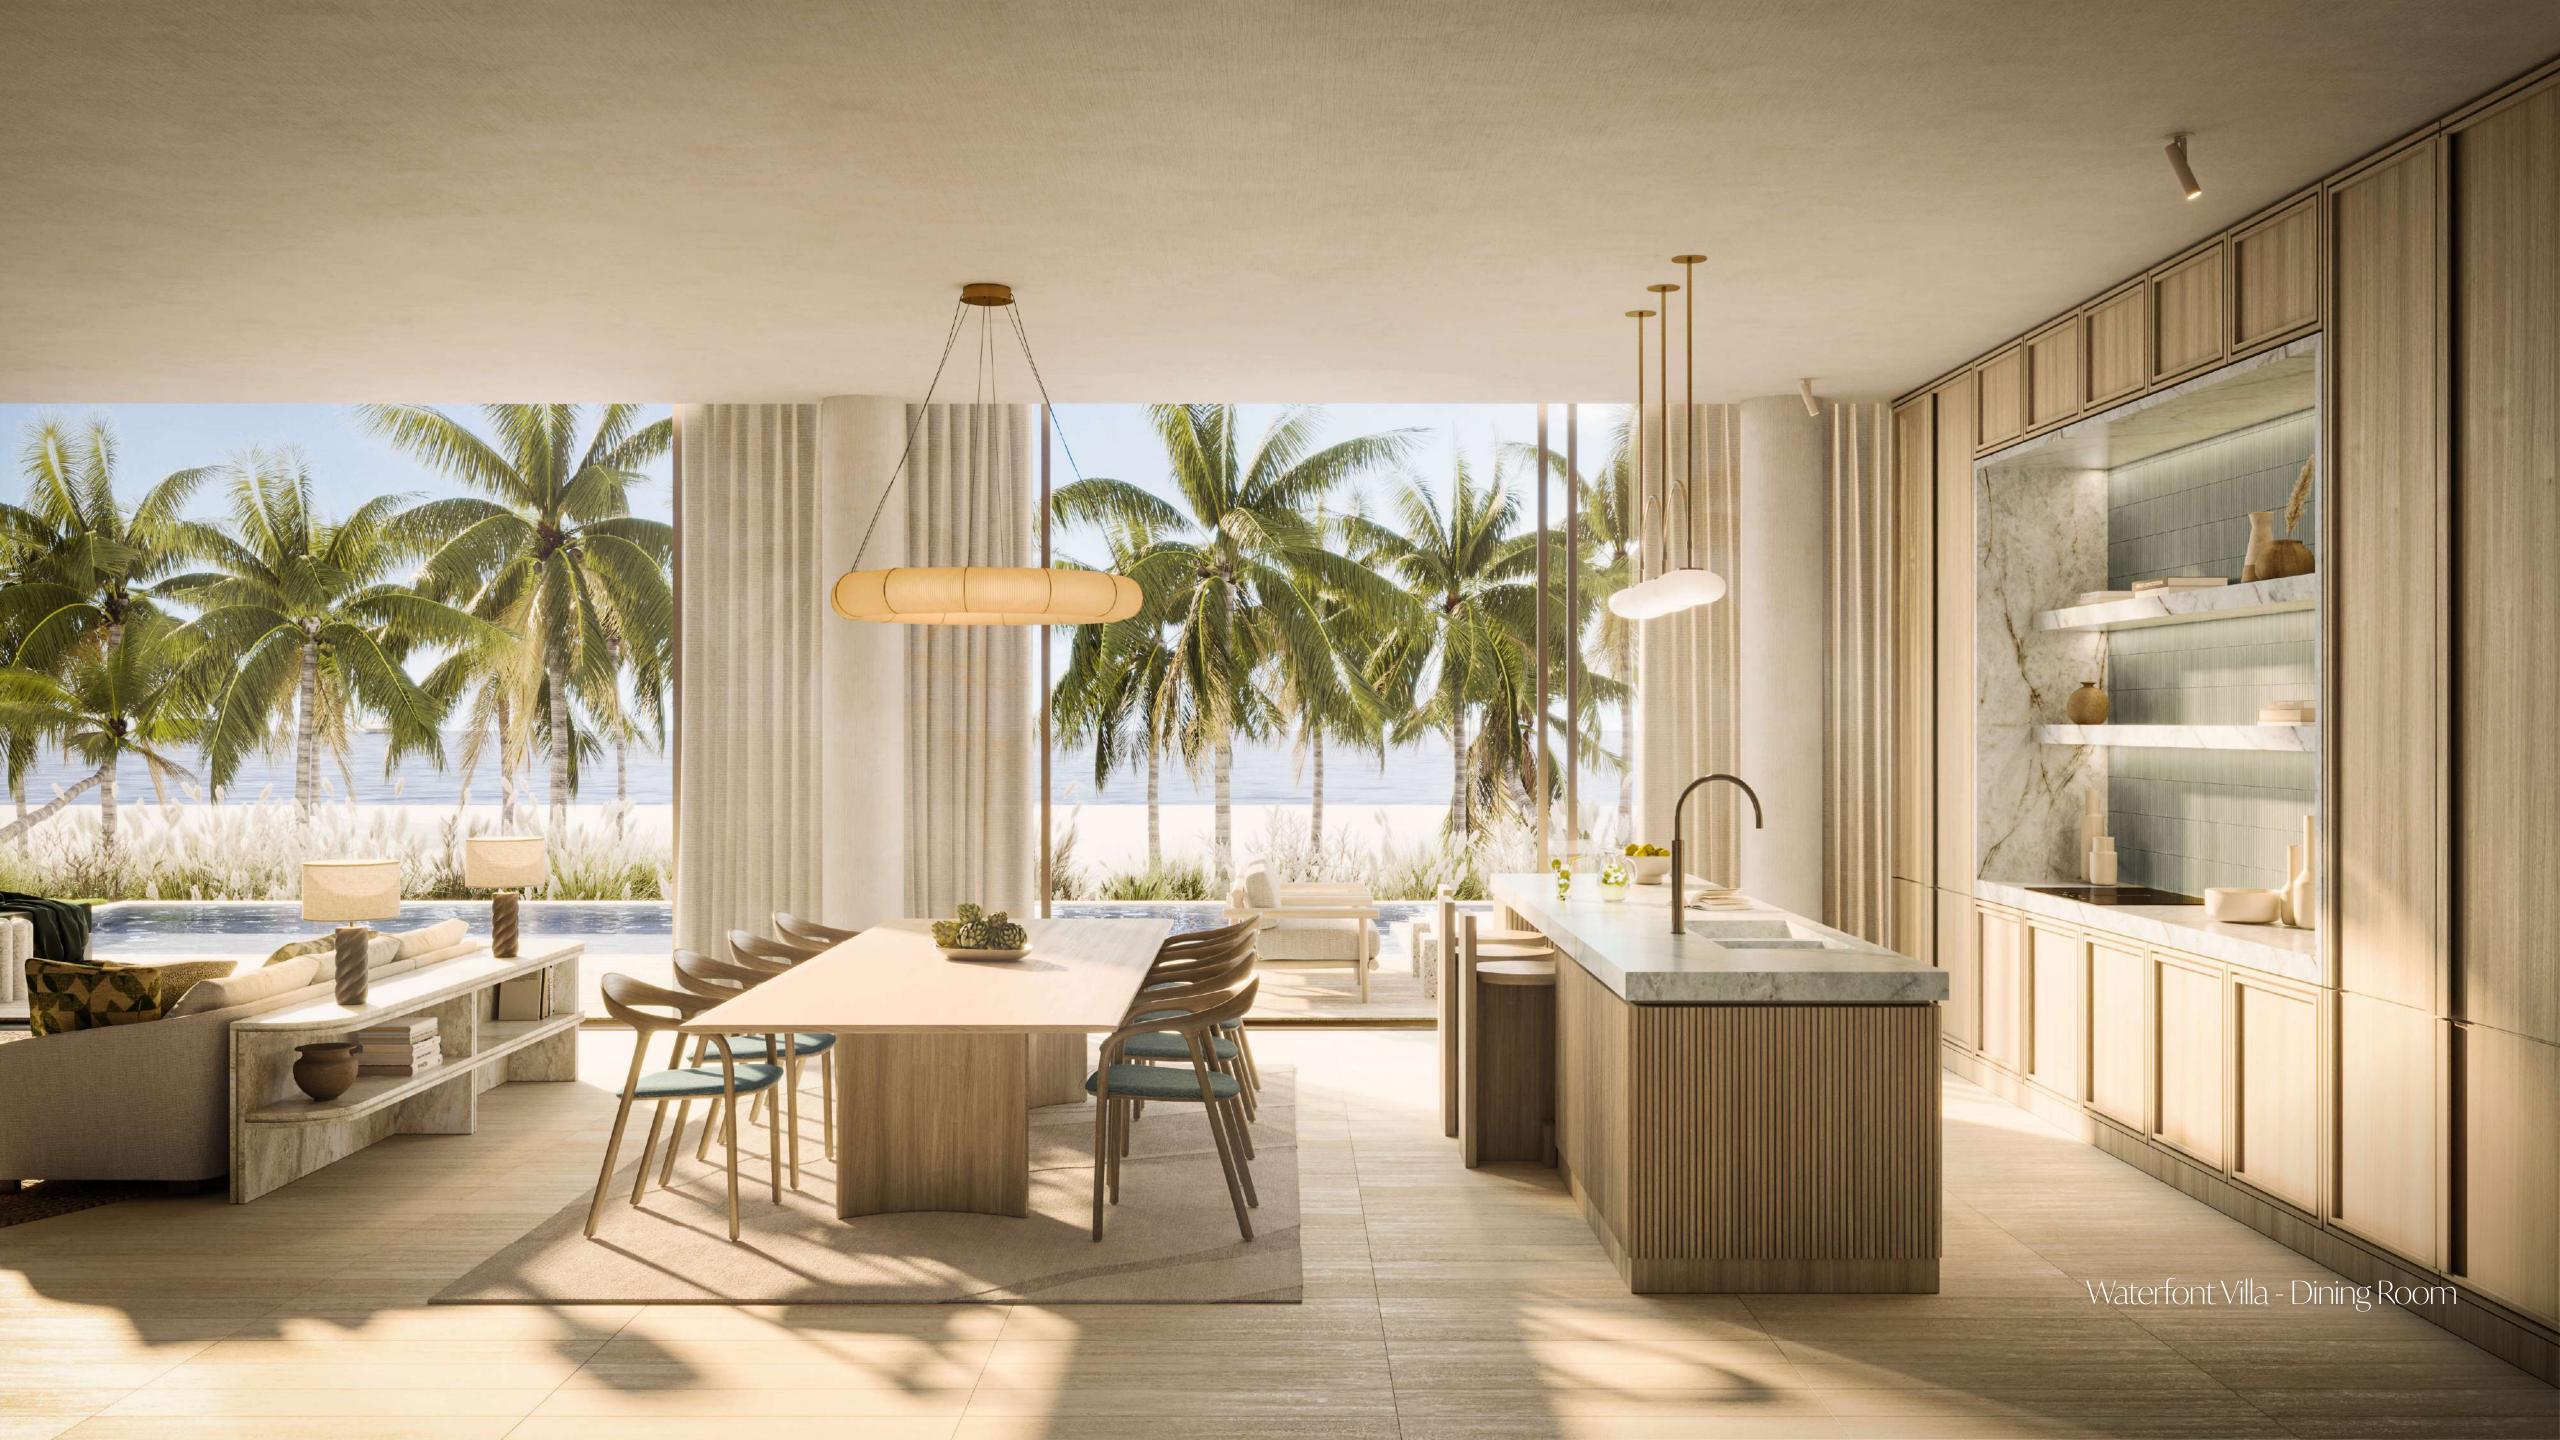

## Waterfront TYPEA INTERIORS

Waterfont Villa - Dining Room

This elegant villa type exudes a sophisticated and composed charm. The architecture features a unique design all adorned with finely textured materials. The layout is thoughtfully arranged to seamlessly connect the entrance to the serene back terrace. As you enter, the experience is carefully crafted with a double-height space, creating a captivating journey. A sculptural staircase, positioned midway, connects to the private quarters on the first floor. Each bedroom boasts its own private balcony, and the guest bedroom on the ground floor enjoys the added luxury of an exclusive garden space. Discover a harmonious blend of style and comfort in every corner of this distinguished villa.