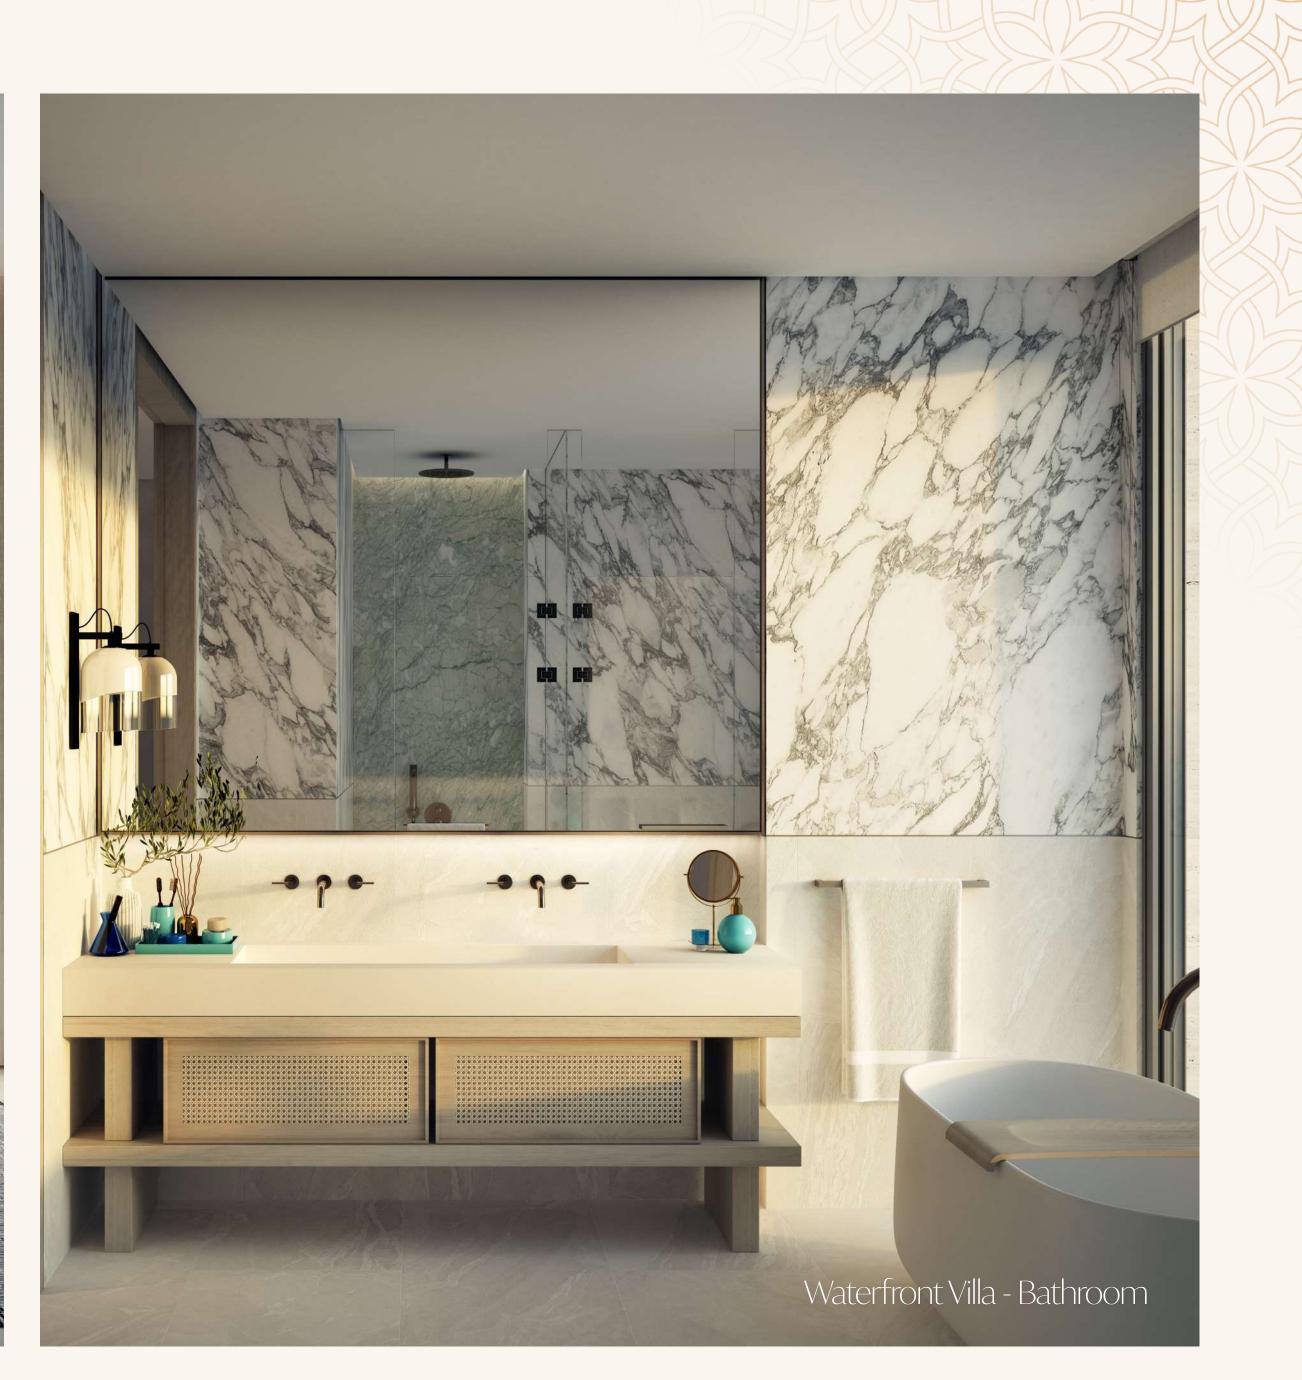

# The Interiors

- Natural and warm island aesthetic finish palette
- "Barefoot Luxury" Design direction
- High quality natural and technical finishes selected for form and function with maintenance and longevity in mind.
- Neutral and accent colour finish palettes available for all schemes
- Kitchen with built-in appliances and features
- Ironmongery, brassware and ceramics from quality international brands
- Thoughtfully designed warm white LED lighting throughout
- A perfect pet and utility room for active families, with wash sink and storage.

# Waterfront Villas

#### A LIFESTYLE INSPIRED BY THE SEA, ENRICHED BY DESIGN.

TYPE ATYPE BTYPE CTYPE DTYPE E