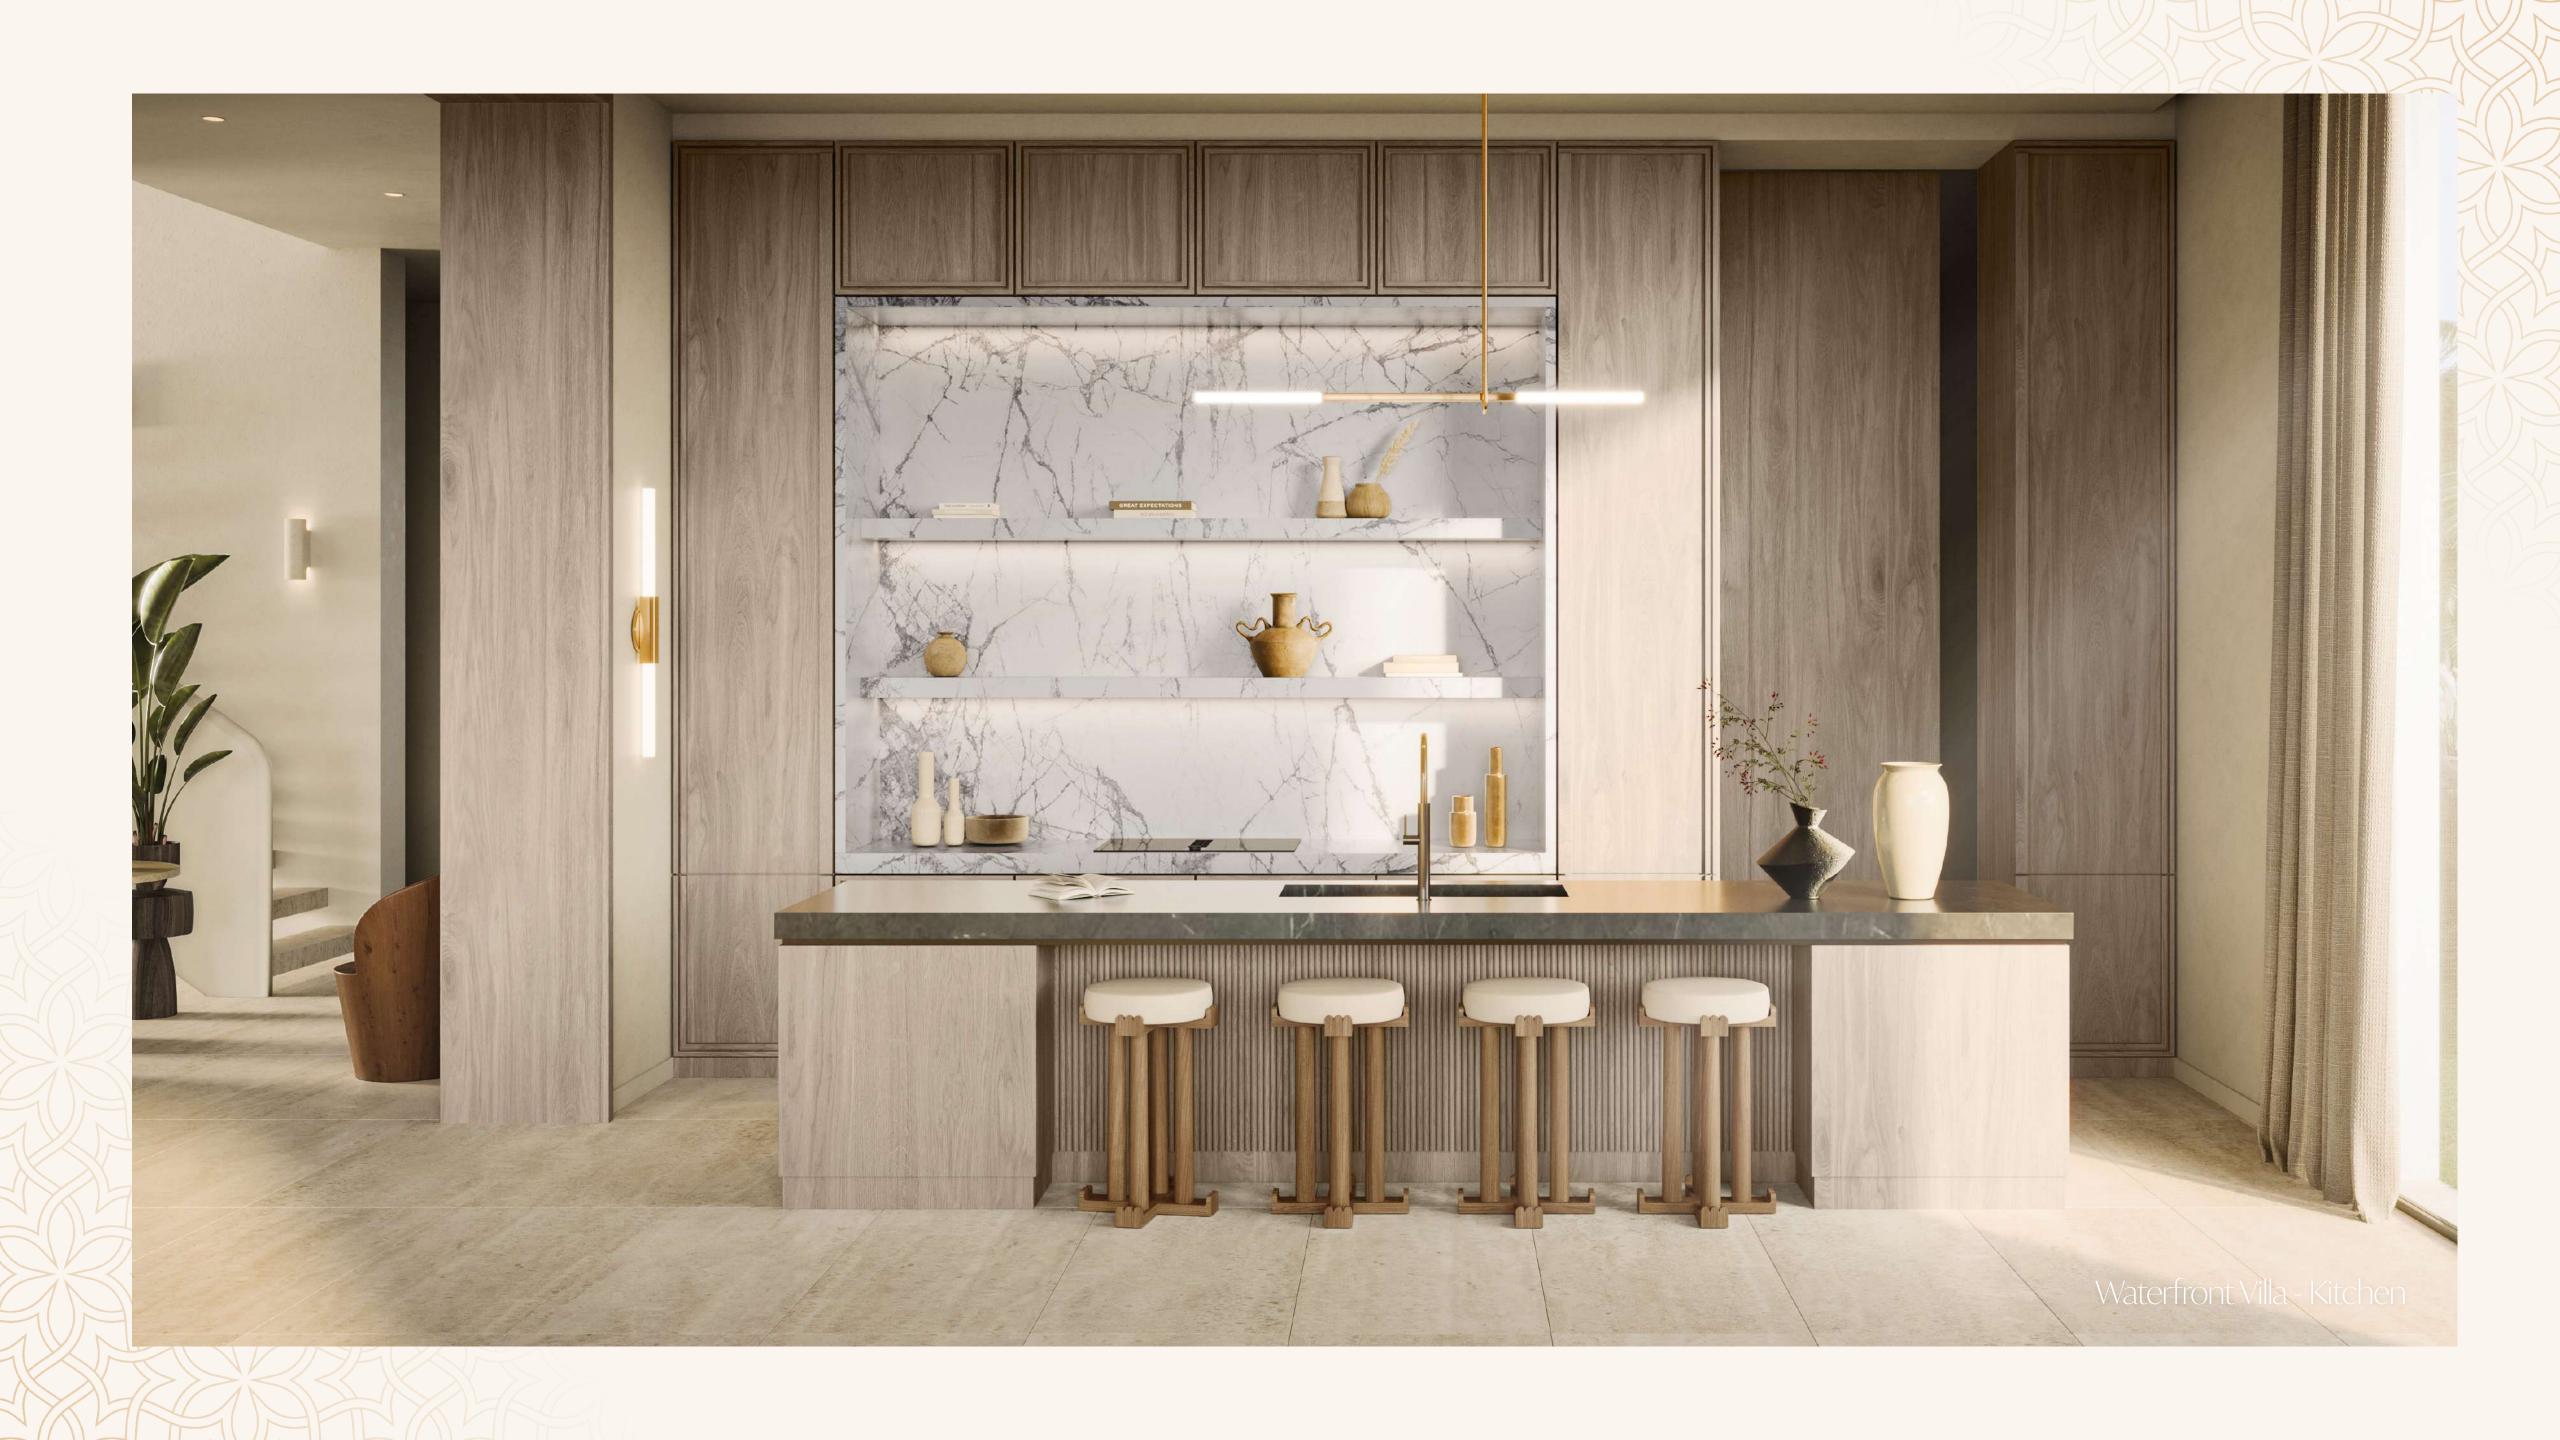

# The Interiors

- Natural and warm island aesthetic finish palette
- "Barefoot Luxury" Design direction
- High quality natural and technical finishes selected for form and function with maintenance and longevity in mind.
- Neutral and accent colour finish palettes available for all schemes
- Kitchen with built-in appliances and features
- Ironmongery, brassware and ceramics from quality international brands
- Thoughtfully designed warm white LED lighting throughout
- A perfect pet and utility room for active families, with wash sink and storage.

# Waterfront Villas

#### A LIFESTYLE INSPIRED BY THE SEA, ENRICHED BY DESIGN.

TYPE ATYPE BTYPE CTYPE DTYPE E