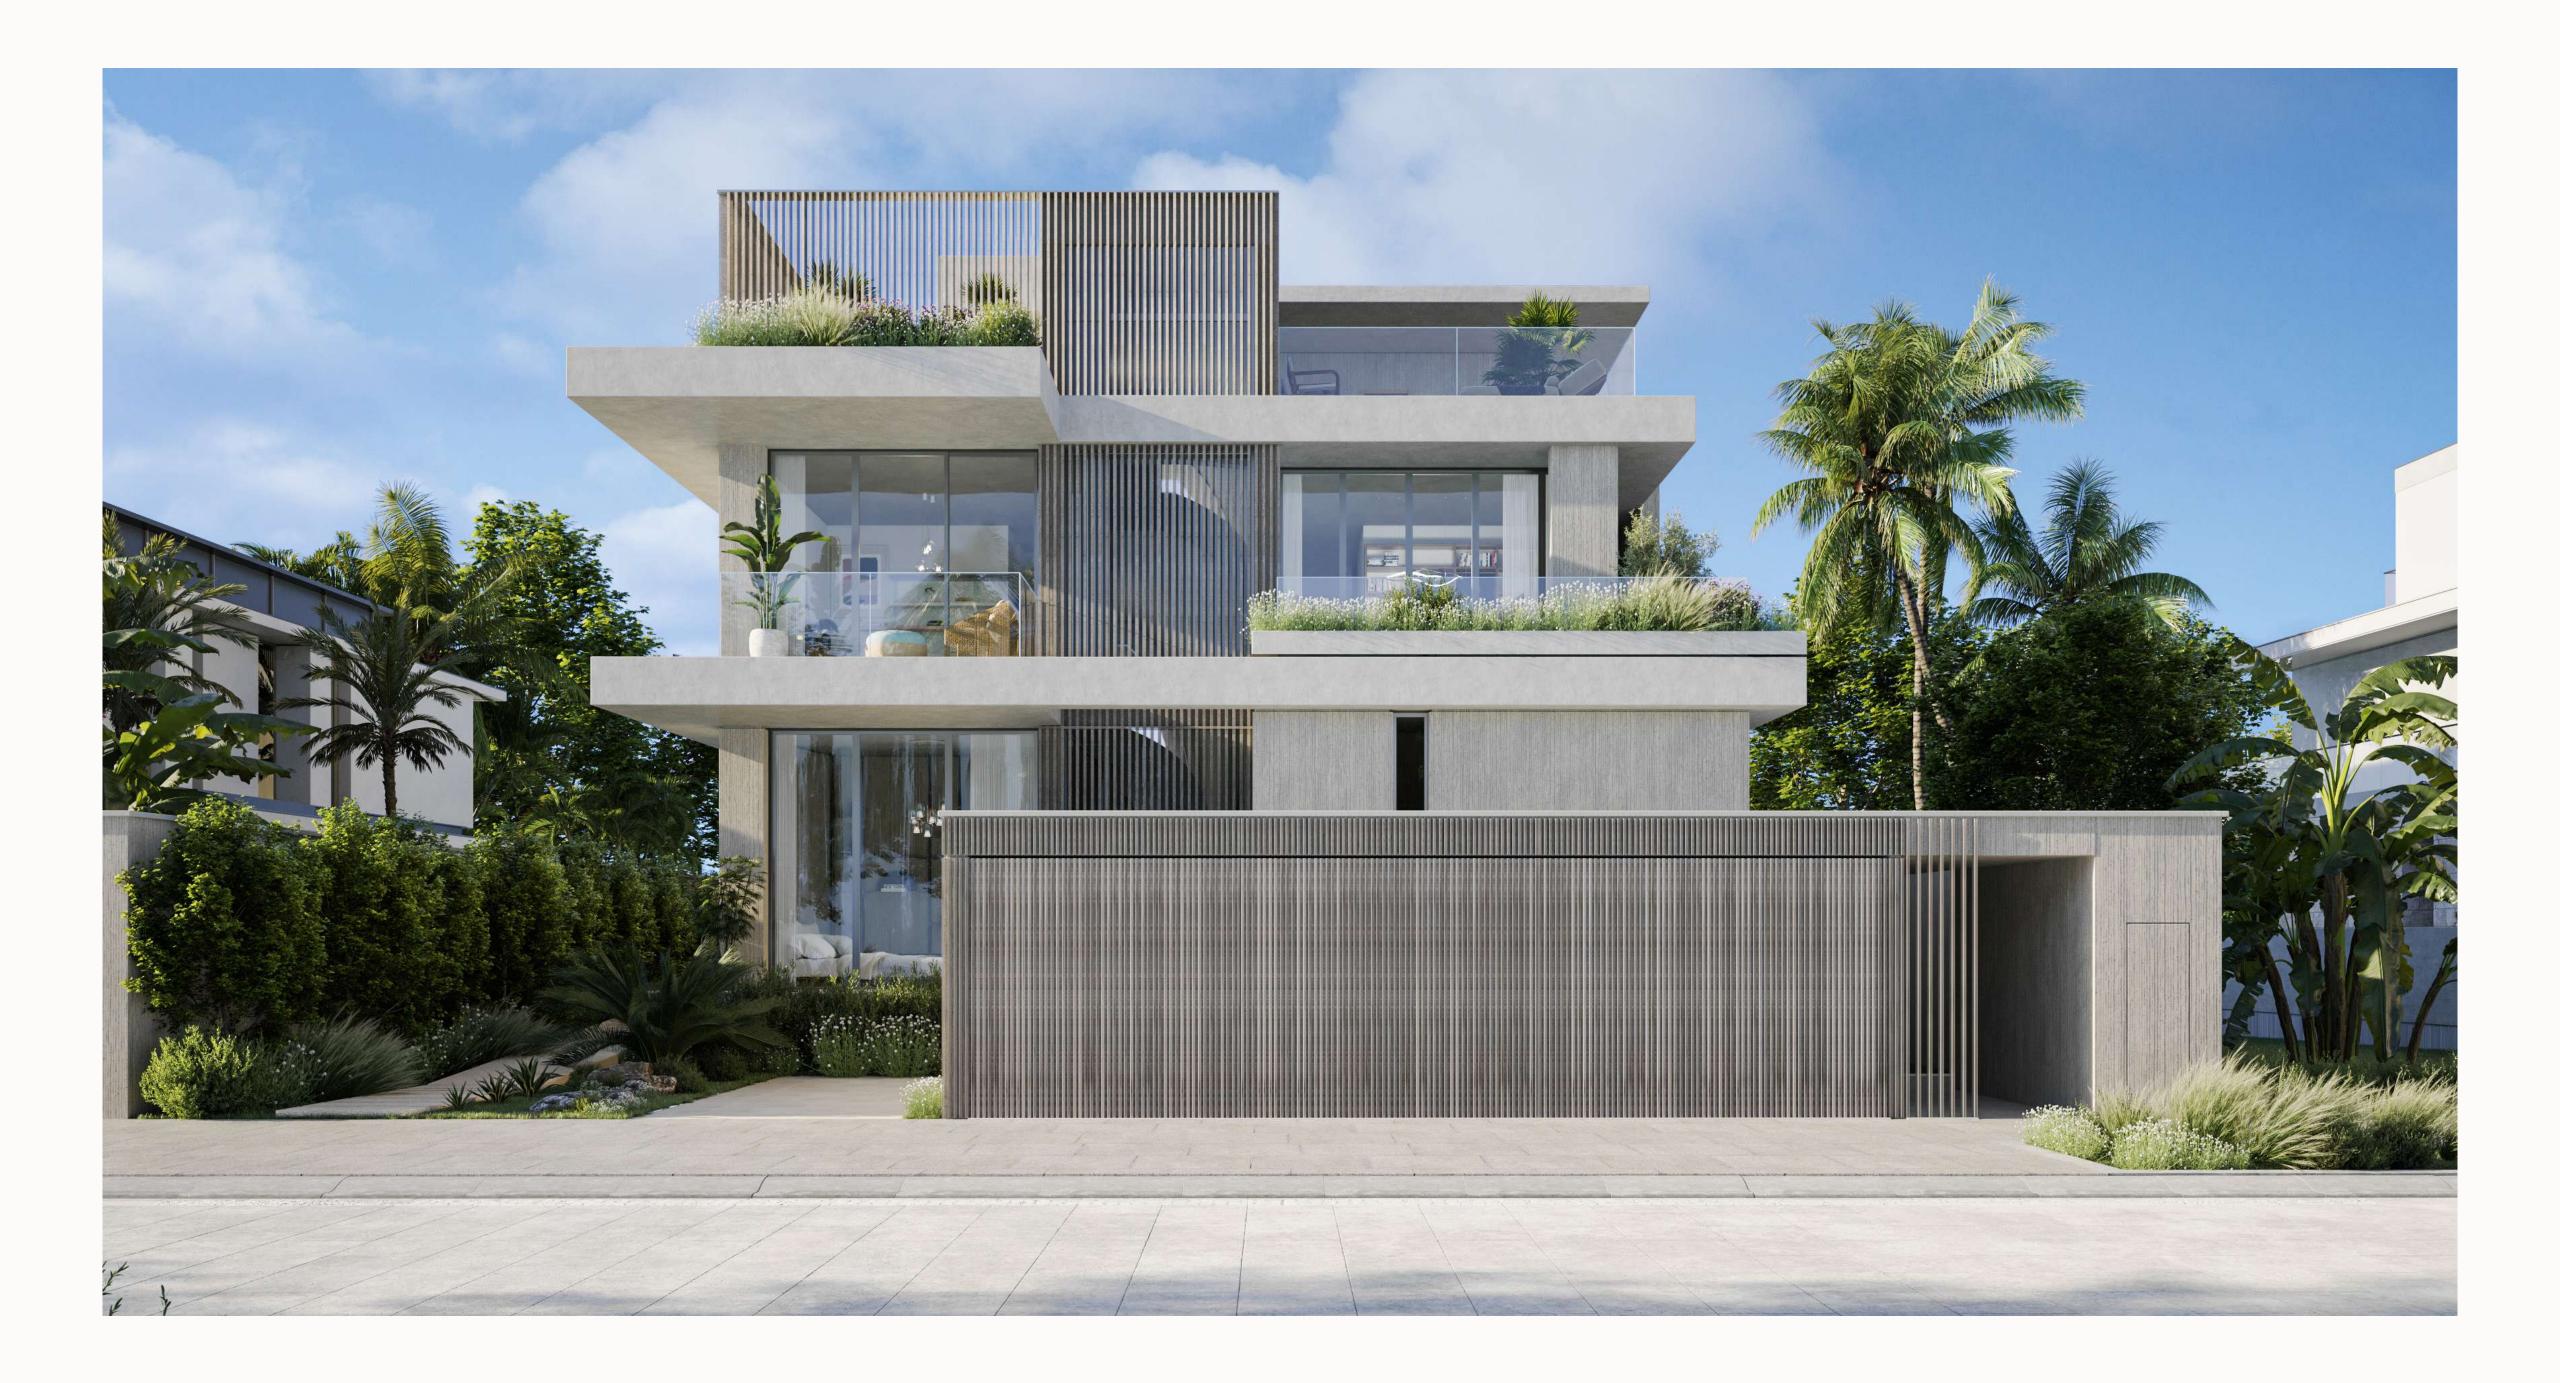

# Waterfront Villas

# Listen to the sound of *the waves*

Located on expansive villas of 622 to 750 sqm, our Waterfront Villas redefine opulence. With 5 bedrooms and a front-row location along the prestigious shorefront promenade, each villa is a testament to luxury living. Spectacular waterfront views paint the backdrop for this private residence, complemented by lush and parking.

The design of our waterfront villas embodies a pure panoramic architecture, where the design is all about capturing stunning water and skyline views. Each villa along the shoreline boasts a unique character, harmonizing with the natural environment of Dubai Islands. Situated on the seashore, the design vision extends to be surrounded by lush vegetation—providing a sense of luxury privacy in the bustling city.

Experience open living spaces shaded by a pure frame that maximizes waterfront views on both levels. The waterfront side features a light frame extending over living spaces, providing shade to the ground floor terrace while expanding the living space towards the view. It also separates first-floor rooms, offering waterfront and city views. On the street side, the first floor extends over the garage, integrating an entrance courtyard and a screened upper-level bedroom and family lounge with an open terrace. Welcome to a place where architectural brilliance meets waterfront living in the heart of Dubai Islands.