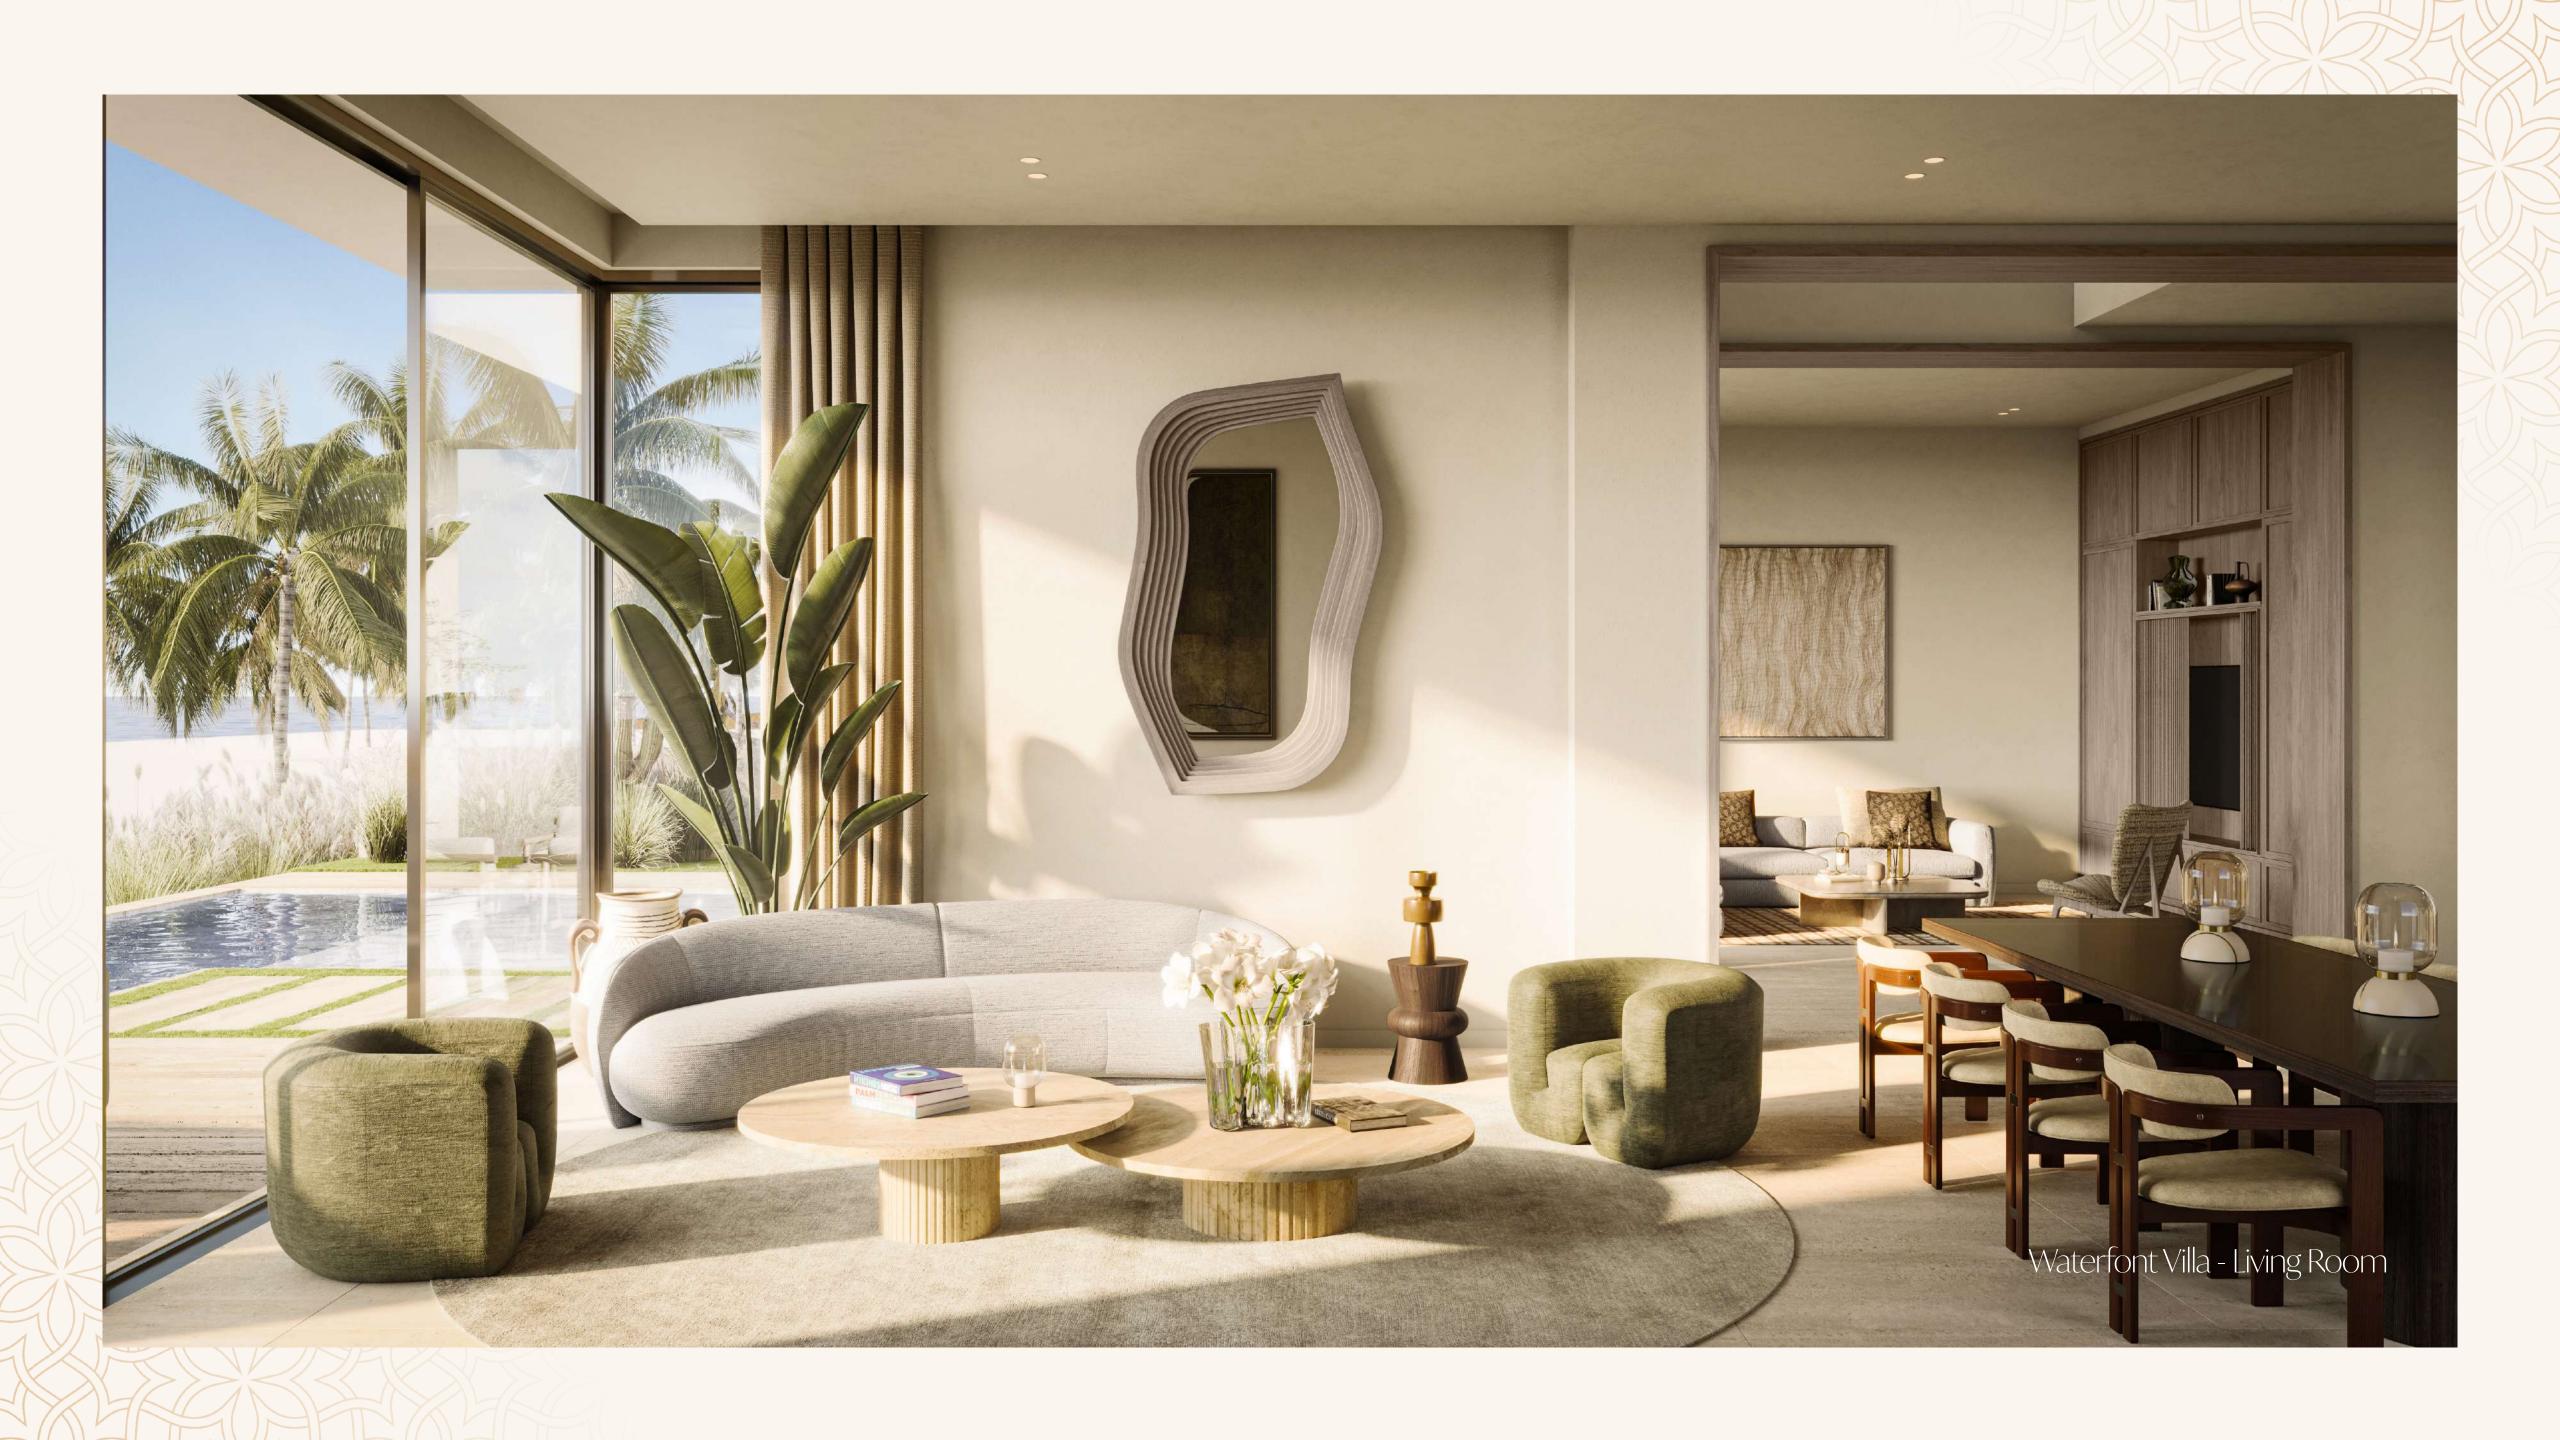

# The Interiors

- Natural and warm island aesthetic finish palette
- "Barefoot Luxury" Design direction
- High quality natural and technical finishes selected for form and function with maintenance and longevity in mind.
- Neutral and accent colour finish palettes available for all schemes
- Kitchen with built-in appliances and features
- Ironmongery, brassware and ceramics from quality international brands
- Thoughtfully designed warm white LED lighting throughout
- A perfect pet and utility room for active families, with wash sink and storage.

# Waterfront Villas

#### A LIFESTYLE INSPIRED BY THE SEA, ENRICHED BY DESIGN.

TYPE ATYPE BTYPE CTYPE DTYPE E