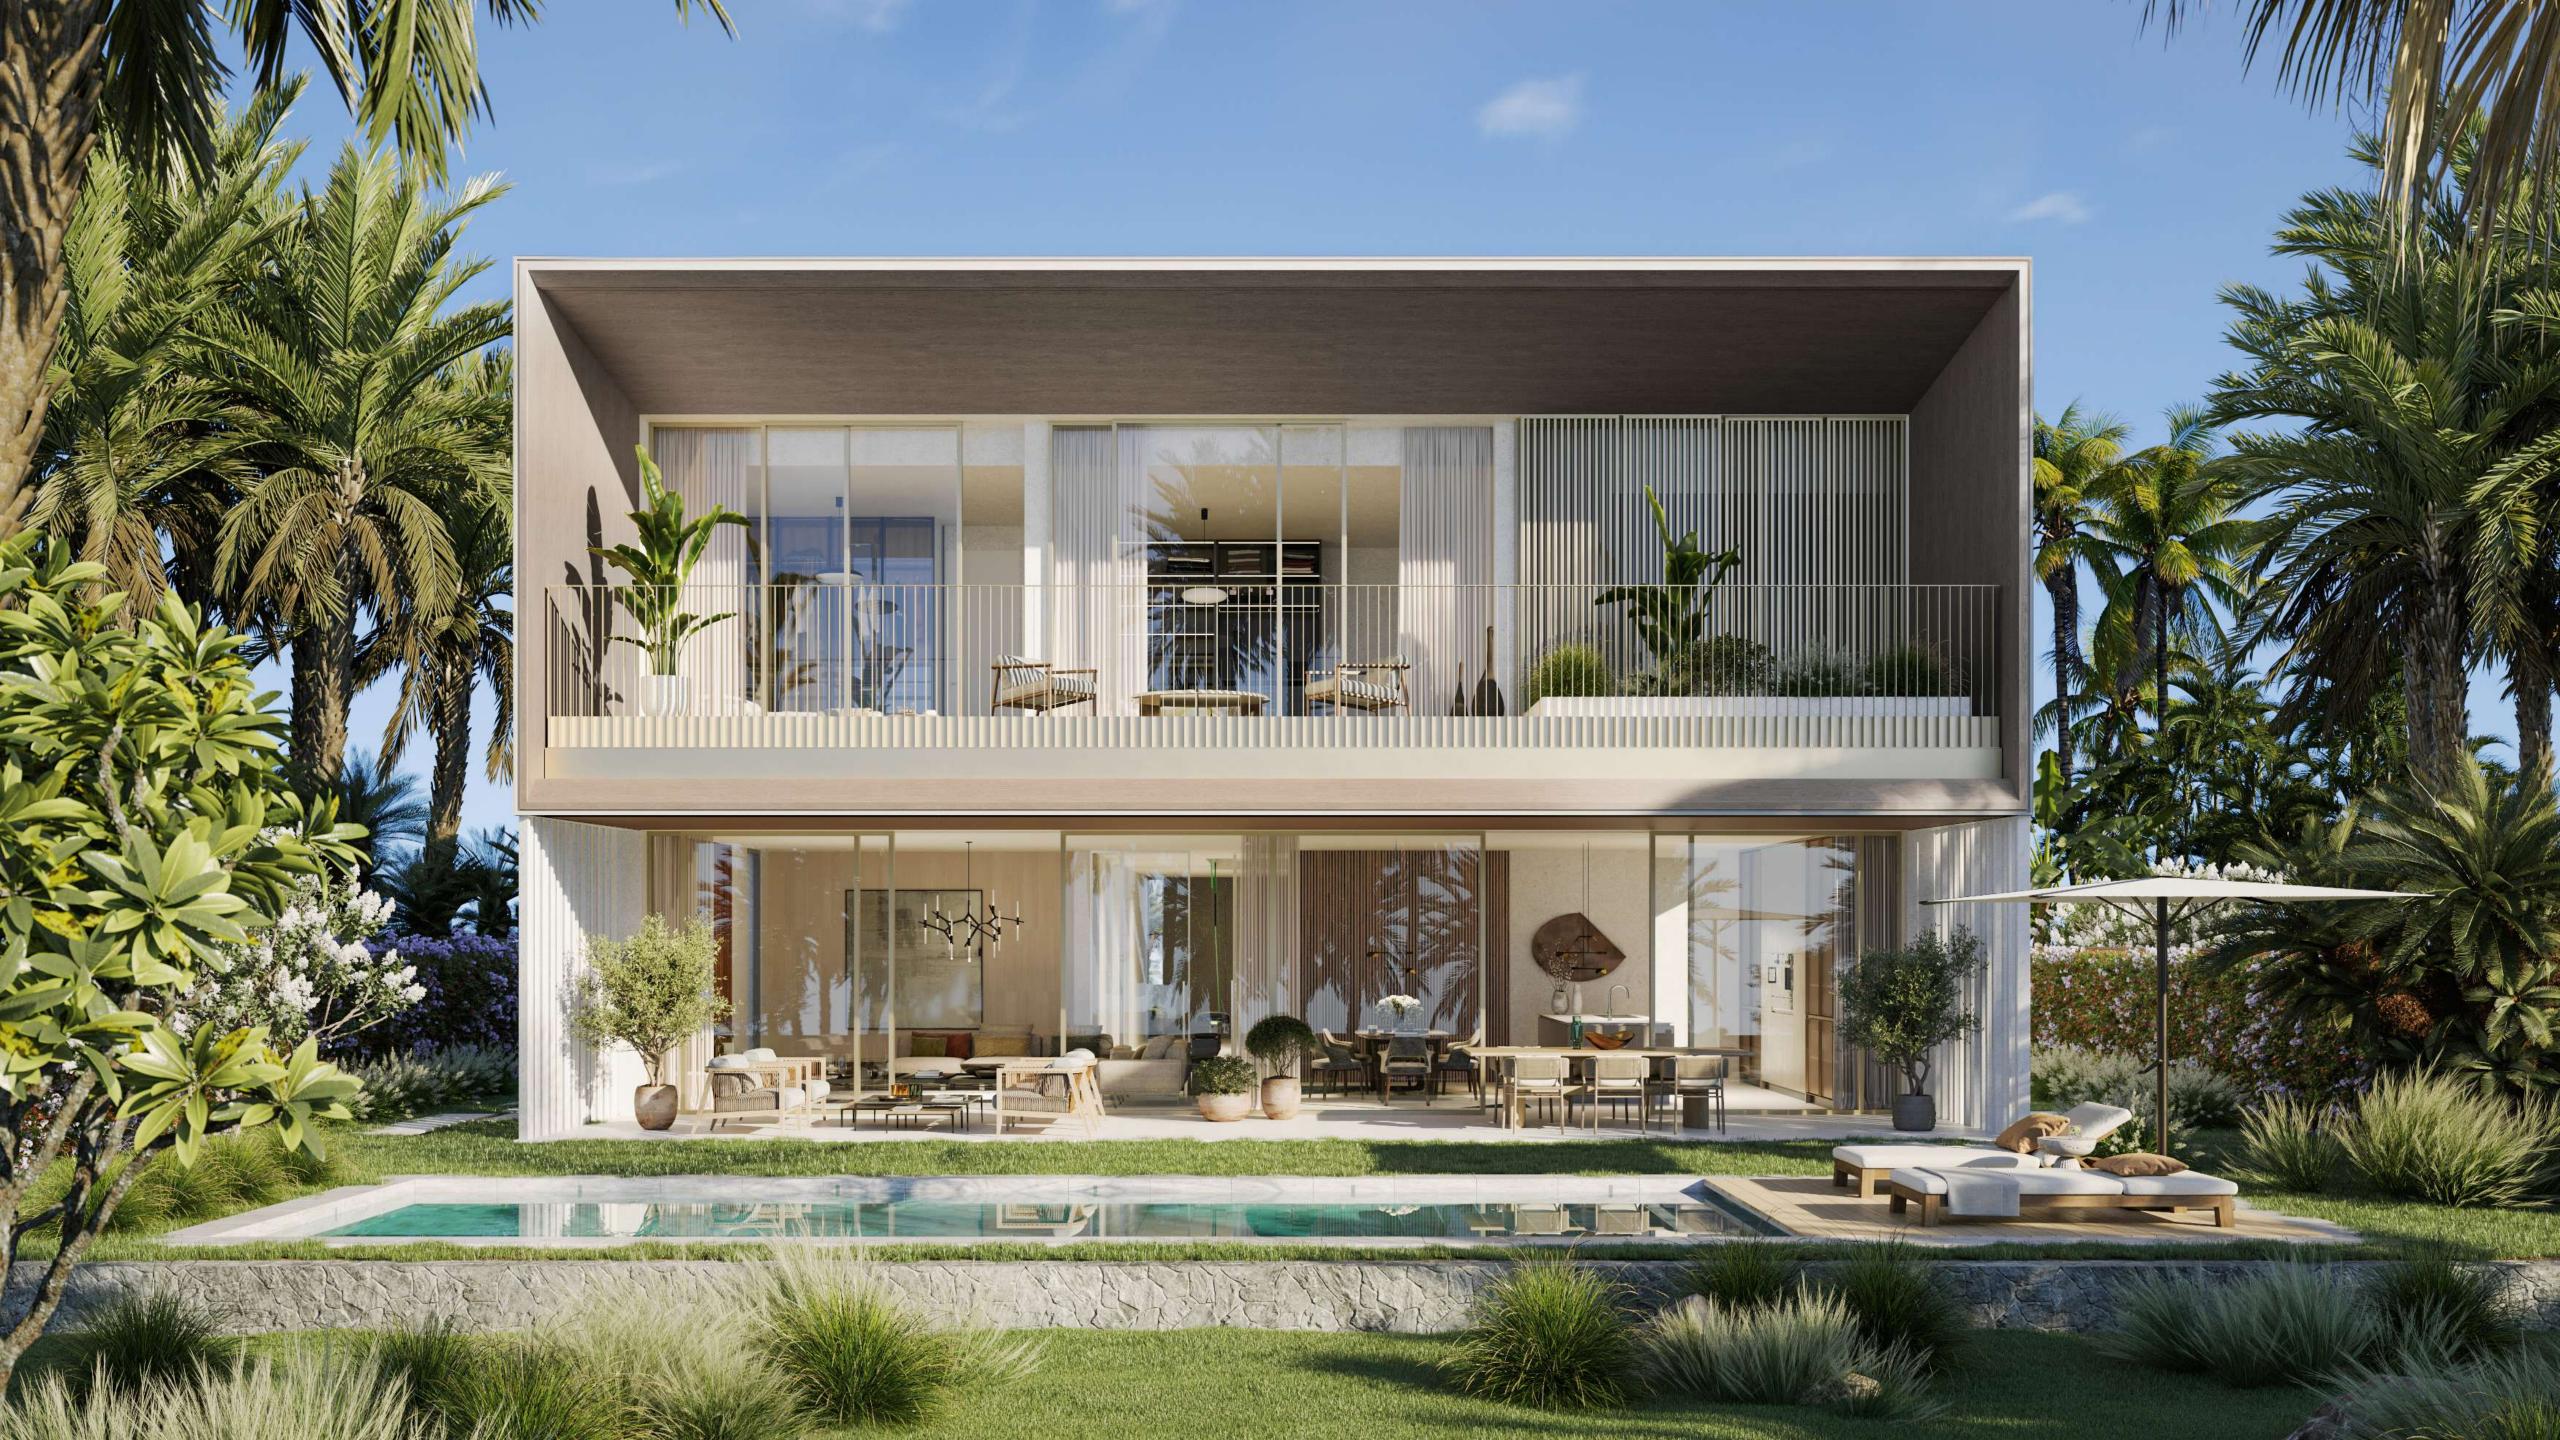

# Waterfront Villas

#### A LIFESTYLE INSPIRED BY THE SEA, ENRICHED BY DESIGN.

TYPE ATYPE BTYPE CTYPE DTYPE E

# Listen to the sound of *the waves*

Located on expansive villas of 622 to 750 sqm, our Waterfront Villas redefine opulence. With 5 bedrooms and a front-row location along the prestigious shorefront promenade, each villa is a testament to luxury living. Spectacular waterfront views paint the backdrop for this private residence, complemented by lush and parking.

The design of our waterfront villas embodies a pure panoramic architecture, where the design is all about capturing stunning water and skyline views. Each villa along the shoreline boasts a unique character, harmonizing with the natural environment of Dubai Islands. Situated on the seashore, the design vision extends to be surrounded by lush vegetation—providing a sense of luxury privacy in the bustling city.

Experience open living spaces shaded by a pure frame that maximizes waterfront views on both levels. The waterfront side features a light frame extending over living spaces, providing shade to the ground floor terrace while expanding the living space towards the view. It also separates first-floor rooms, offering waterfront and city views. On the street side, the first floor extends over the garage, integrating an entrance courtyard and a screened upper-level bedroom and family lounge with an open terrace. Welcome to a place where architectural brilliance meets waterfront living in the heart of Dubai Islands.