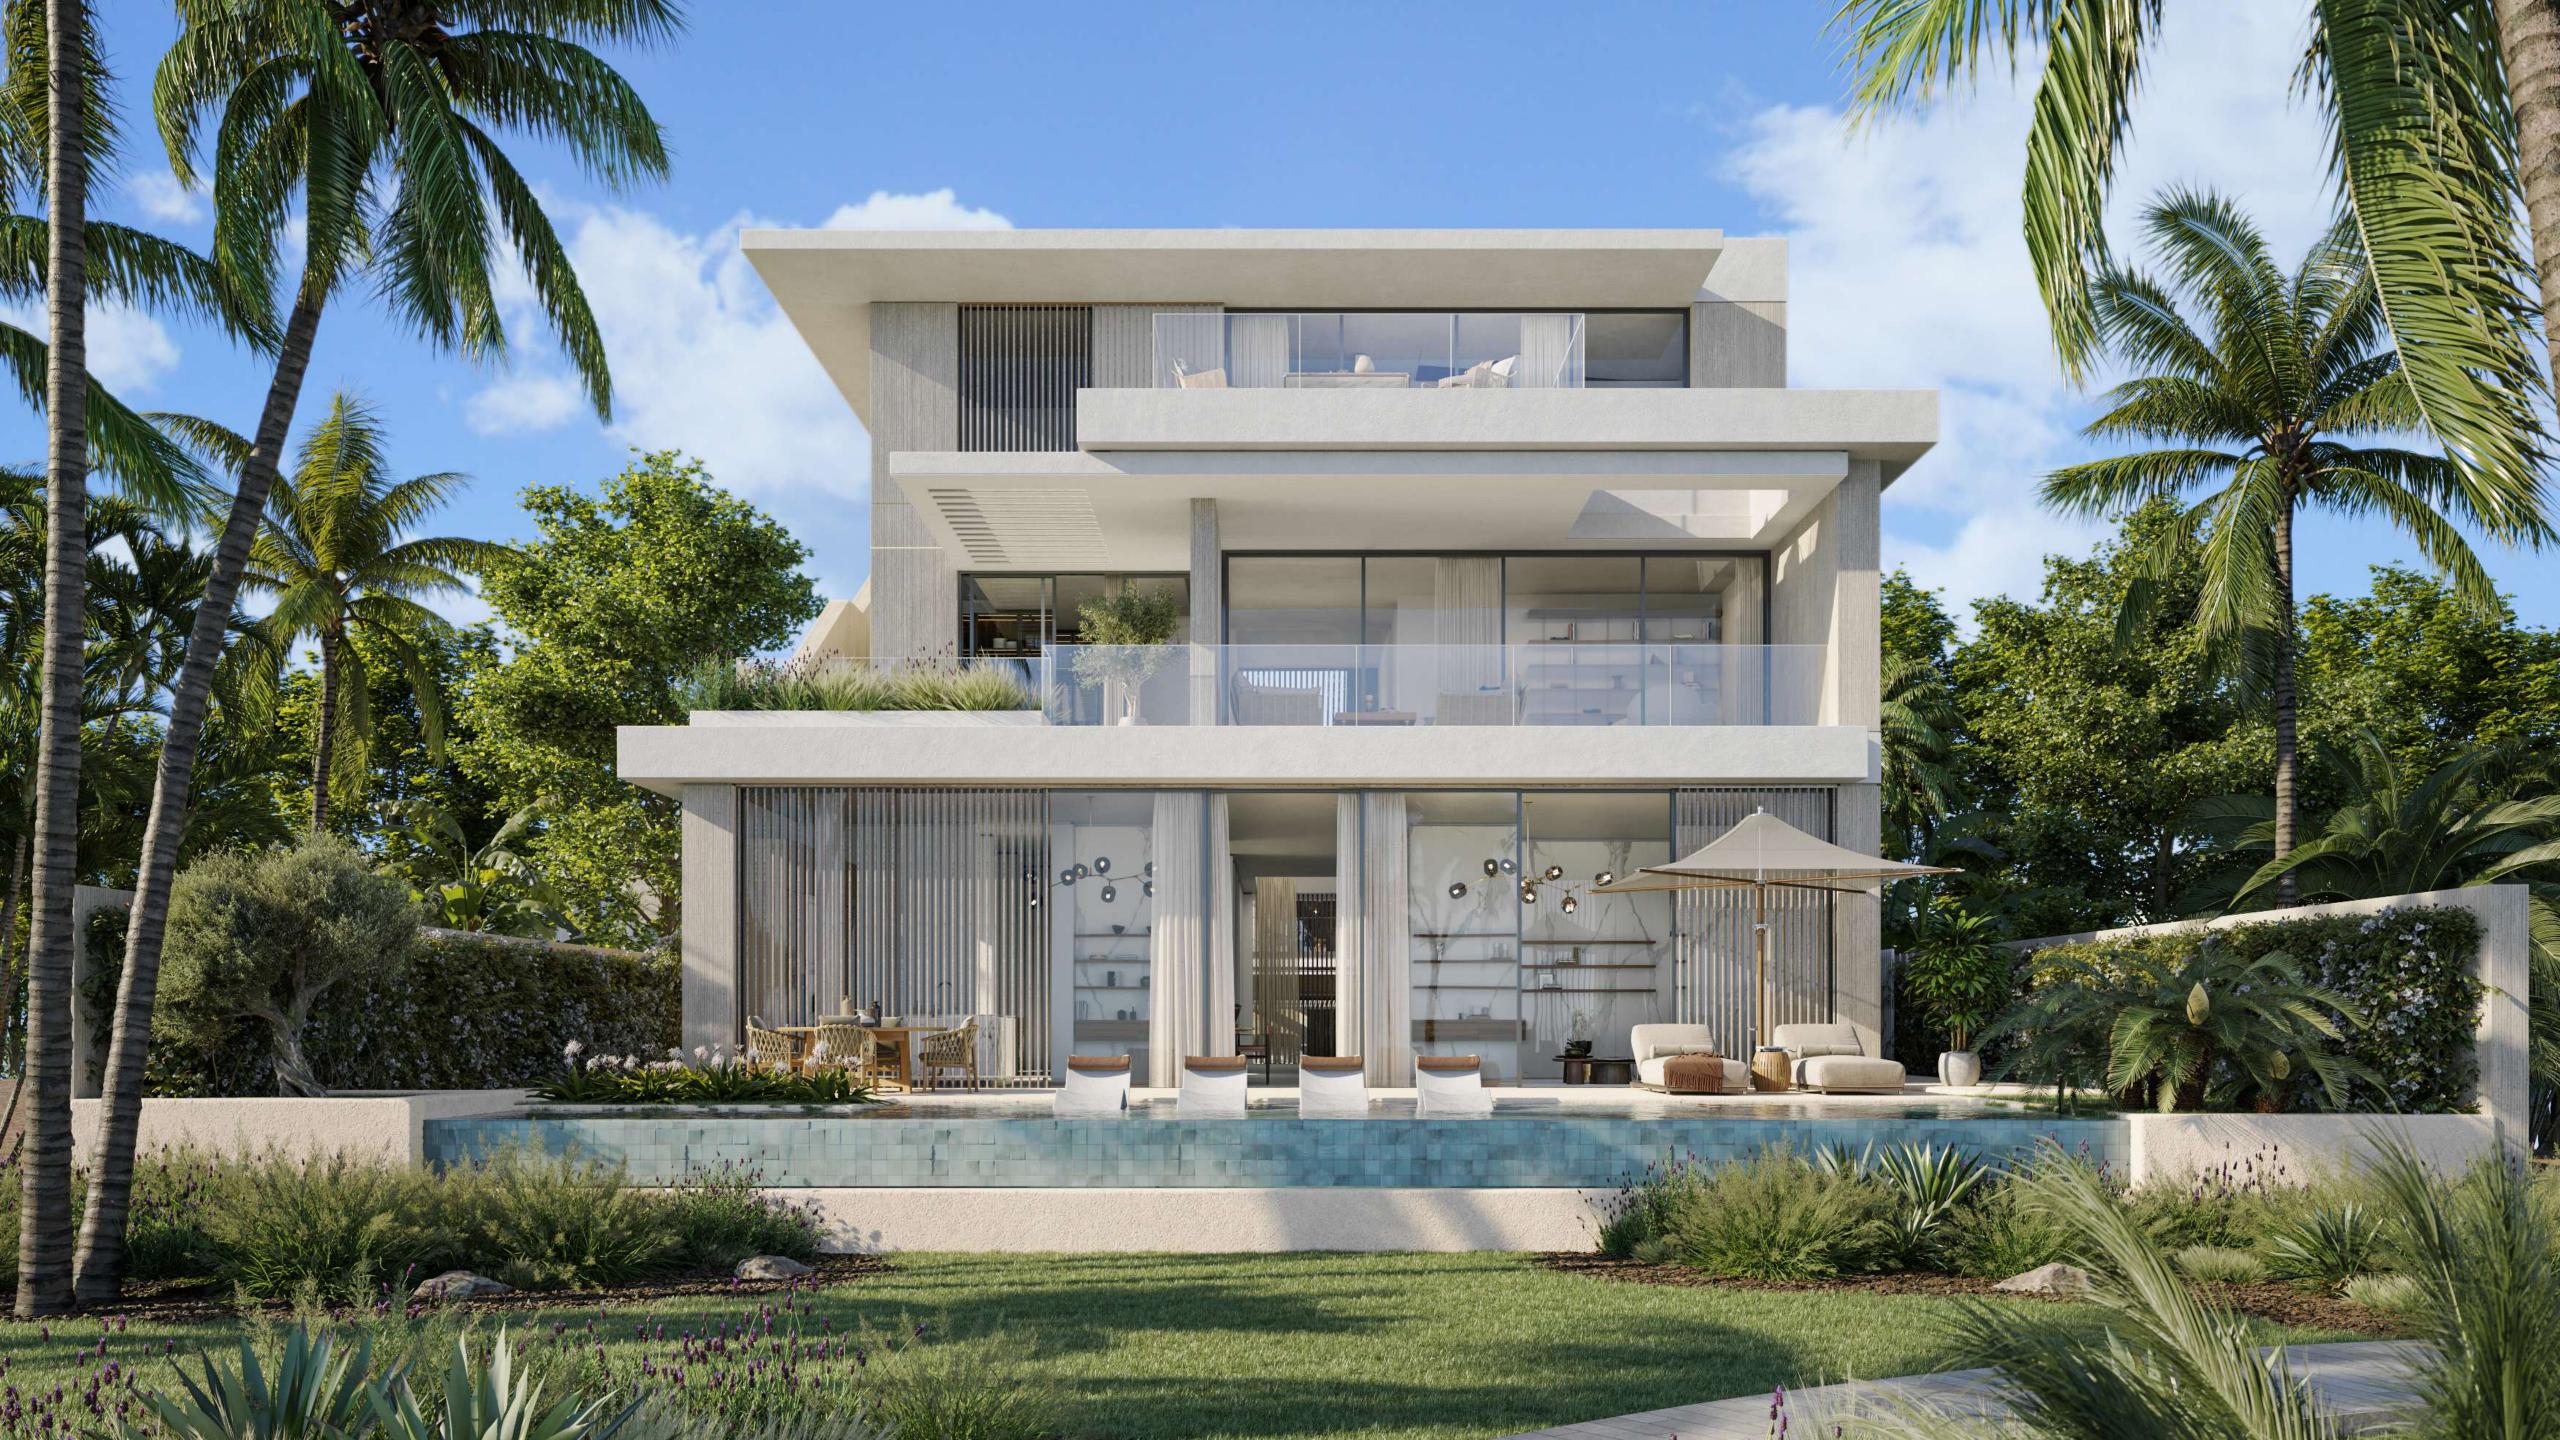

# Listen to the sound of *the waves*

Located on expansive villas of 622 to 750 sqm, our Waterfront Villas redefine opulence. With 5 bedrooms and a front-row location along the prestigious shorefront promenade, each villa is a testament to luxury living. Spectacular waterfront views paint the backdrop for this private residence, complemented by lush and parking.

The design of our waterfront villas embodies a pure panoramic architecture, where the design is all about capturing stunning water and skyline views. Each villa along the shoreline boasts a unique character, harmonizing with the natural environment of Dubai Islands. Situated on the seashore, the design vision extends to be surrounded by lush vegetation—providing a sense of luxury privacy in the bustling city.

Experience open living spaces shaded by a pure frame that maximizes waterfront views on both levels. The waterfront side features a light frame extending over living spaces, providing shade to the ground floor terrace while expanding the living space towards the view. It also separates first-floor rooms, offering waterfront and city views. On the street side, the first floor extends over the garage, integrating an entrance courtyard and a screened upper-level bedroom and family lounge with an open terrace. Welcome to a place where architectural brilliance meets waterfront living in the heart of Dubai Islands.