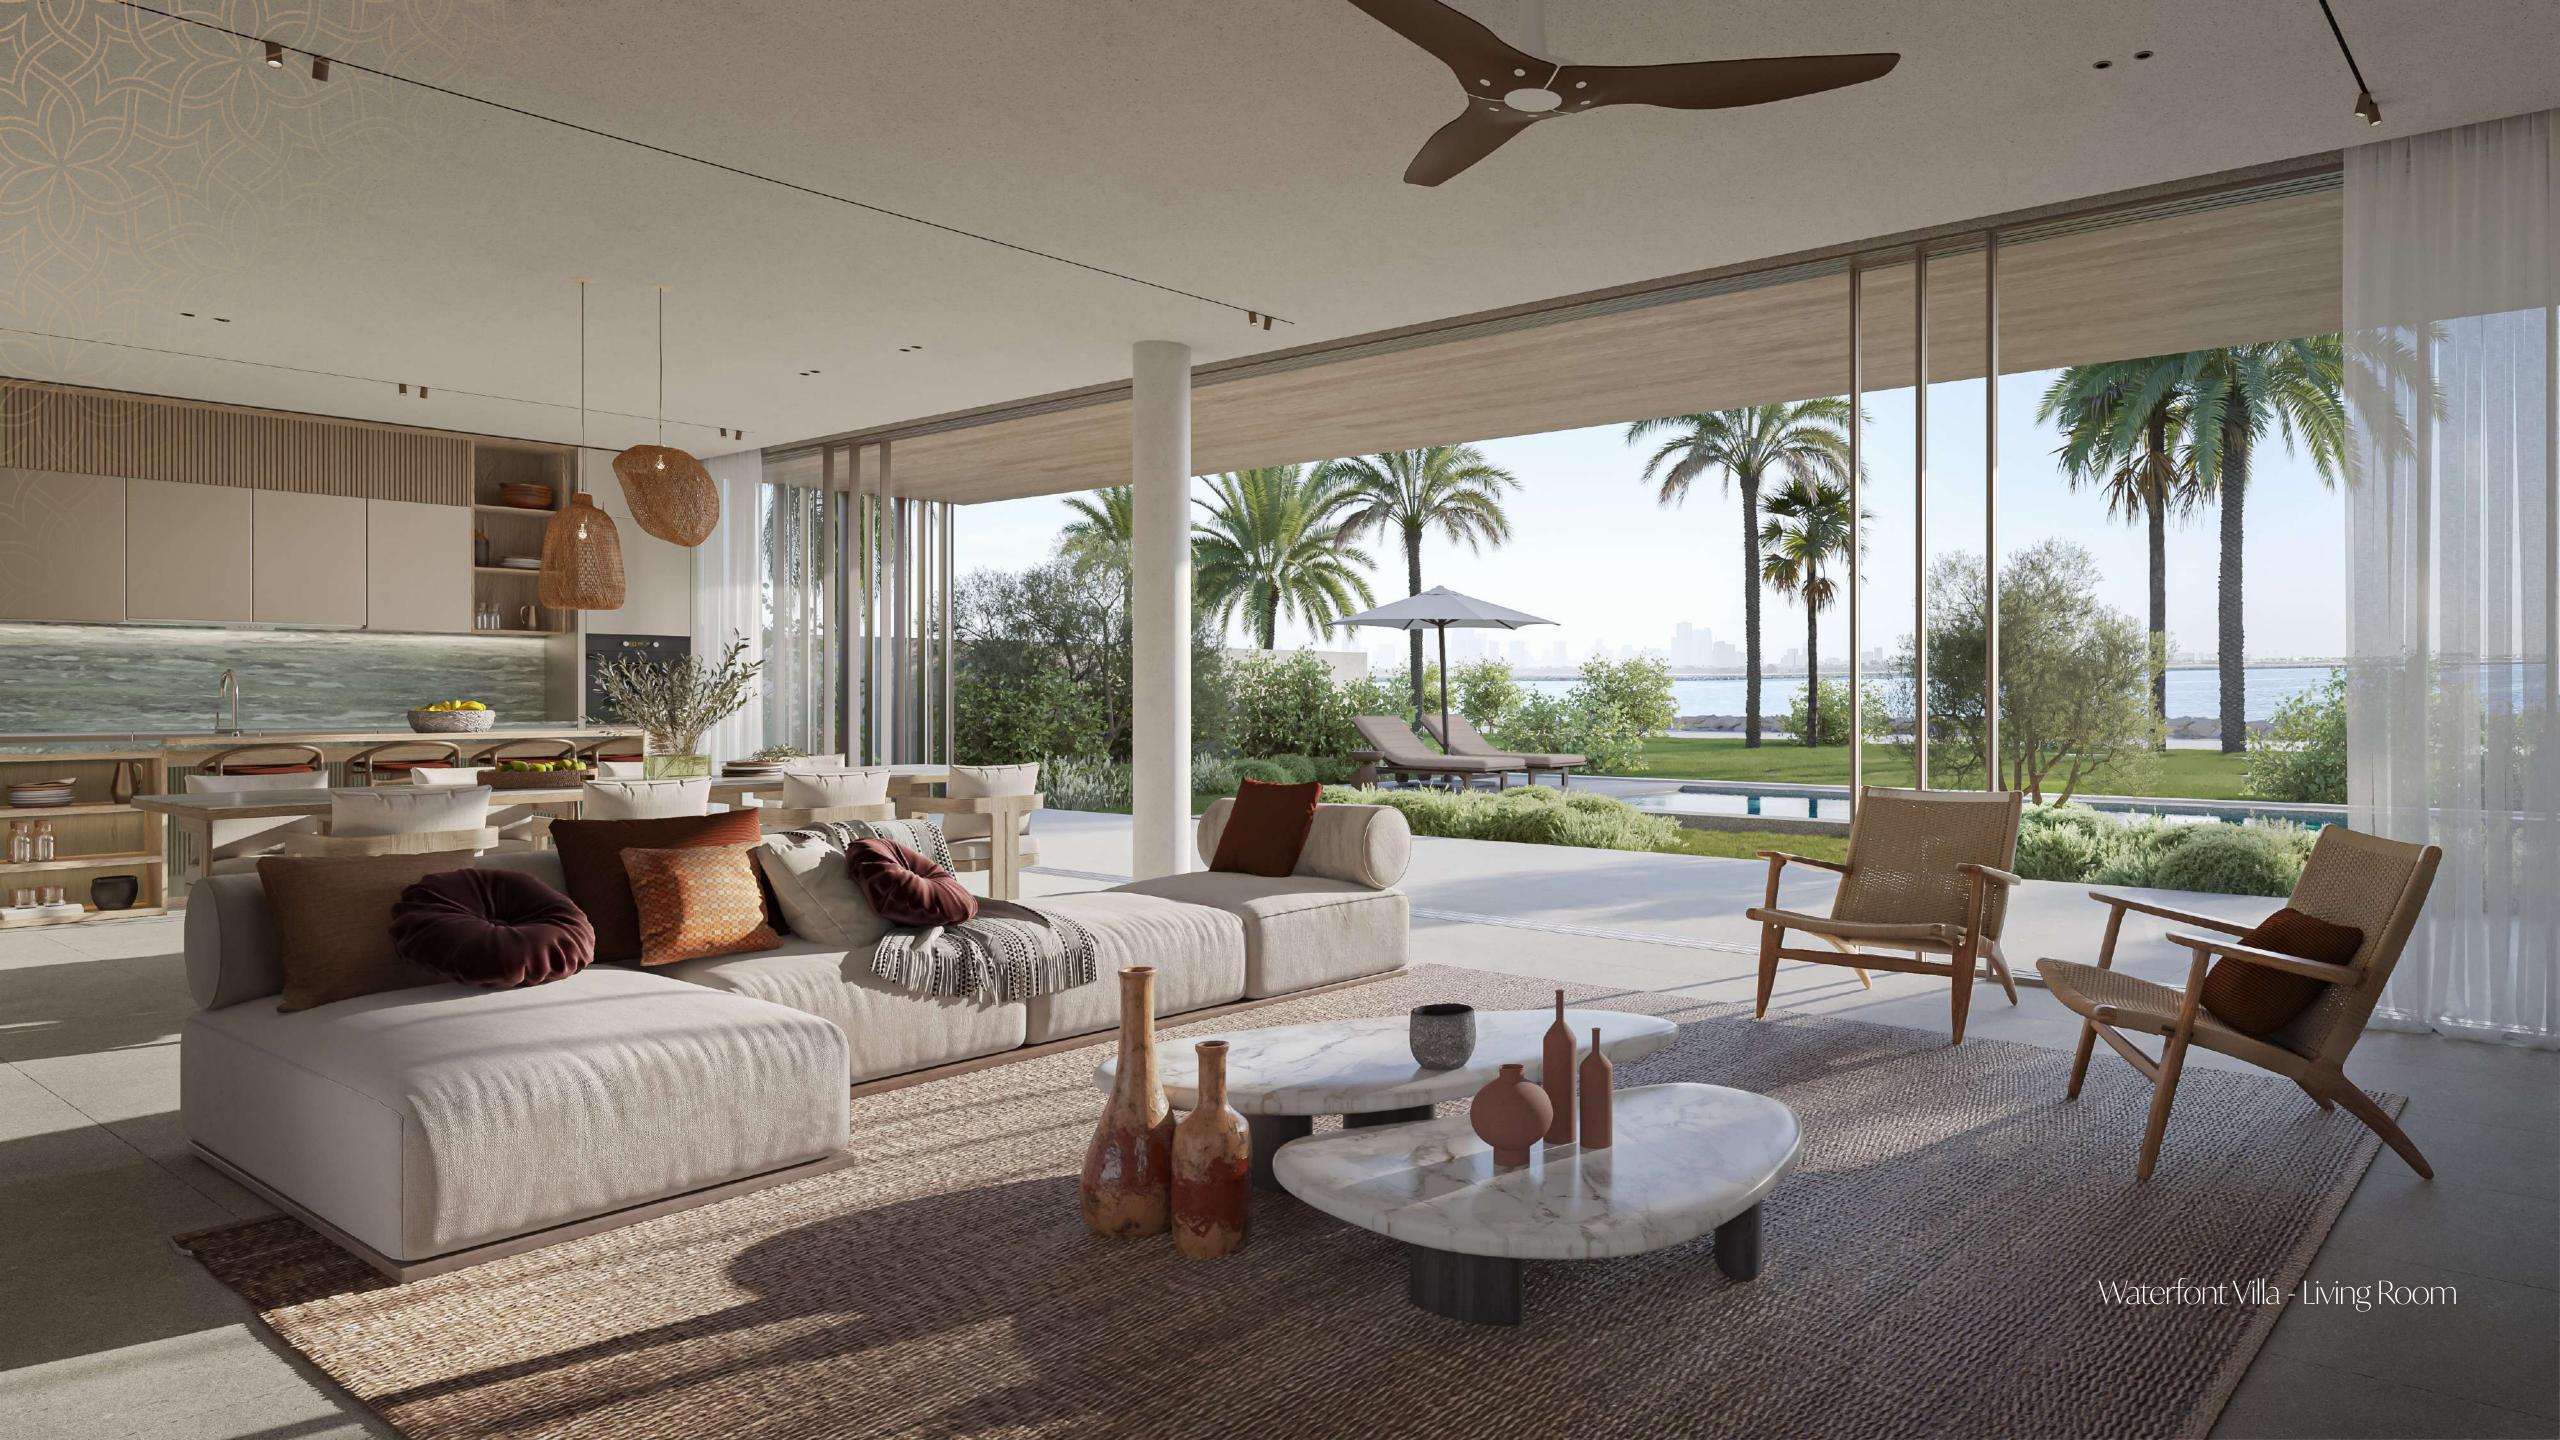

# Waterfront Villas

#### A LIFESTYLE INSPIRED BY THE SEA, ENRICHED BY DESIGN.

TYPE ATYPE BTYPE CTYPE DTYPE E

# Listen to the sound of *the waves*

Located on expansive villas of 622 to 750 sqm, our Waterfront Villas redefine opulence. With 5 bedrooms and a front-row location along the prestigious shorefront promenade, each villa is a testament to luxury living. Spectacular waterfront views paint the backdrop for this private residence, complemented by lush and parking.

The design of our waterfront villas embodies a pure panoramic architecture, where the design is all about capturing stunning water and skyline views. Each villa along the shoreline boasts a unique character, harmonizing with the natural environment of Dubai Islands. Situated on the seashore, the design vision extends to be surrounded by lush vegetation—providing a sense of luxury privacy in the bustling city.

Experience open living spaces shaded by a pure frame that maximizes waterfront views on both levels. The waterfront side features a light frame extending over living spaces, providing shade to the ground floor terrace while expanding the living space towards the view. It also separates first-floor rooms, offering waterfront and city views. On the street side, the first floor extends over the garage, integrating an entrance courtyard and a screened upper-level bedroom and family lounge with an open terrace. Welcome to a place where architectural brilliance meets waterfront living in the heart of Dubai Islands.