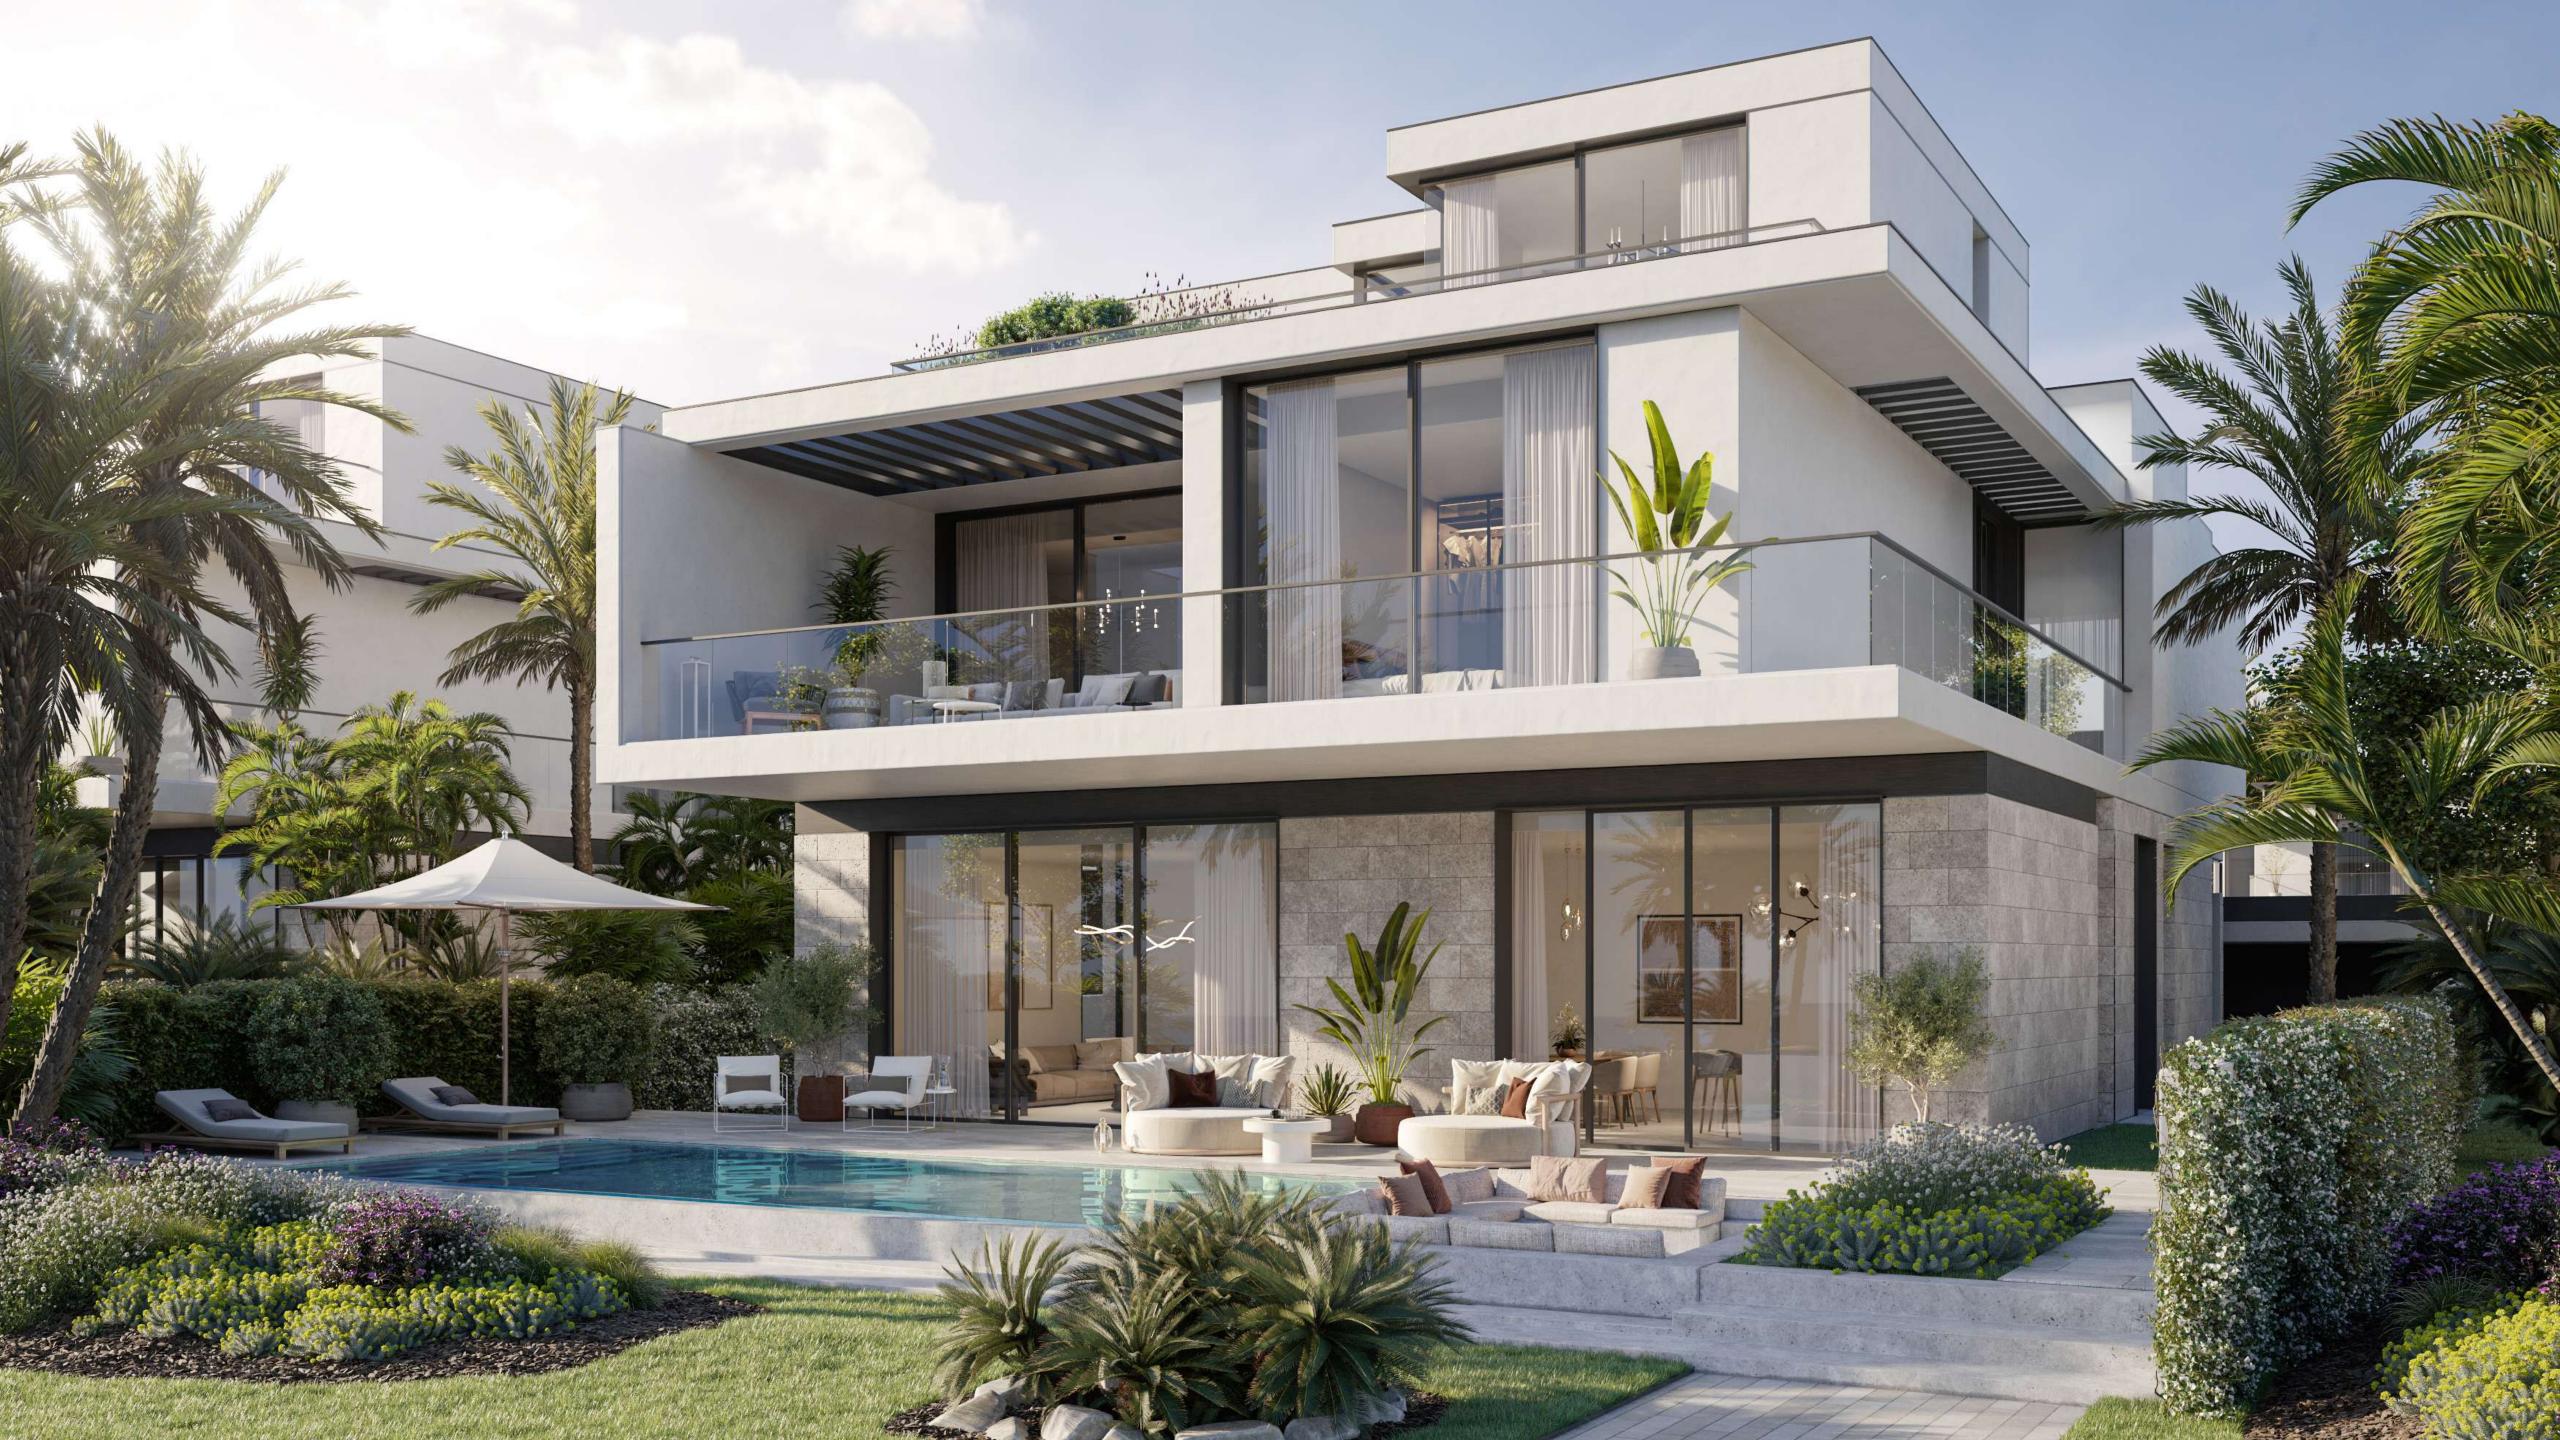

# Listen to the sound of *the waves*

Located on expansive villas of 622 to 750 sqm, our Waterfront Villas redefine opulence. With 5 bedrooms and a front-row location along the prestigious shorefront promenade, each villa is a testament to luxury living. Spectacular waterfront views paint the backdrop for this private residence, complemented by lush and parking.

The design of our waterfront villas embodies a pure panoramic architecture, where the design is all about capturing stunning water and skyline views. Each villa along the shoreline boasts a unique character, harmonizing with the natural environment of Dubai Islands. Situated on the seashore, the design vision extends to be surrounded by lush vegetation—providing a sense of luxury privacy in the bustling city.

Experience open living spaces shaded by a pure frame that maximizes waterfront views on both levels. The waterfront side features a light frame extending over living spaces, providing shade to the ground floor terrace while expanding the living space towards the view. It also separates first-floor rooms, offering waterfront and city views. On the street side, the first floor extends over the garage, integrating an entrance courtyard and a screened upper-level bedroom and family lounge with an open terrace. Welcome to a place where architectural brilliance meets waterfront living in the heart of Dubai Islands.