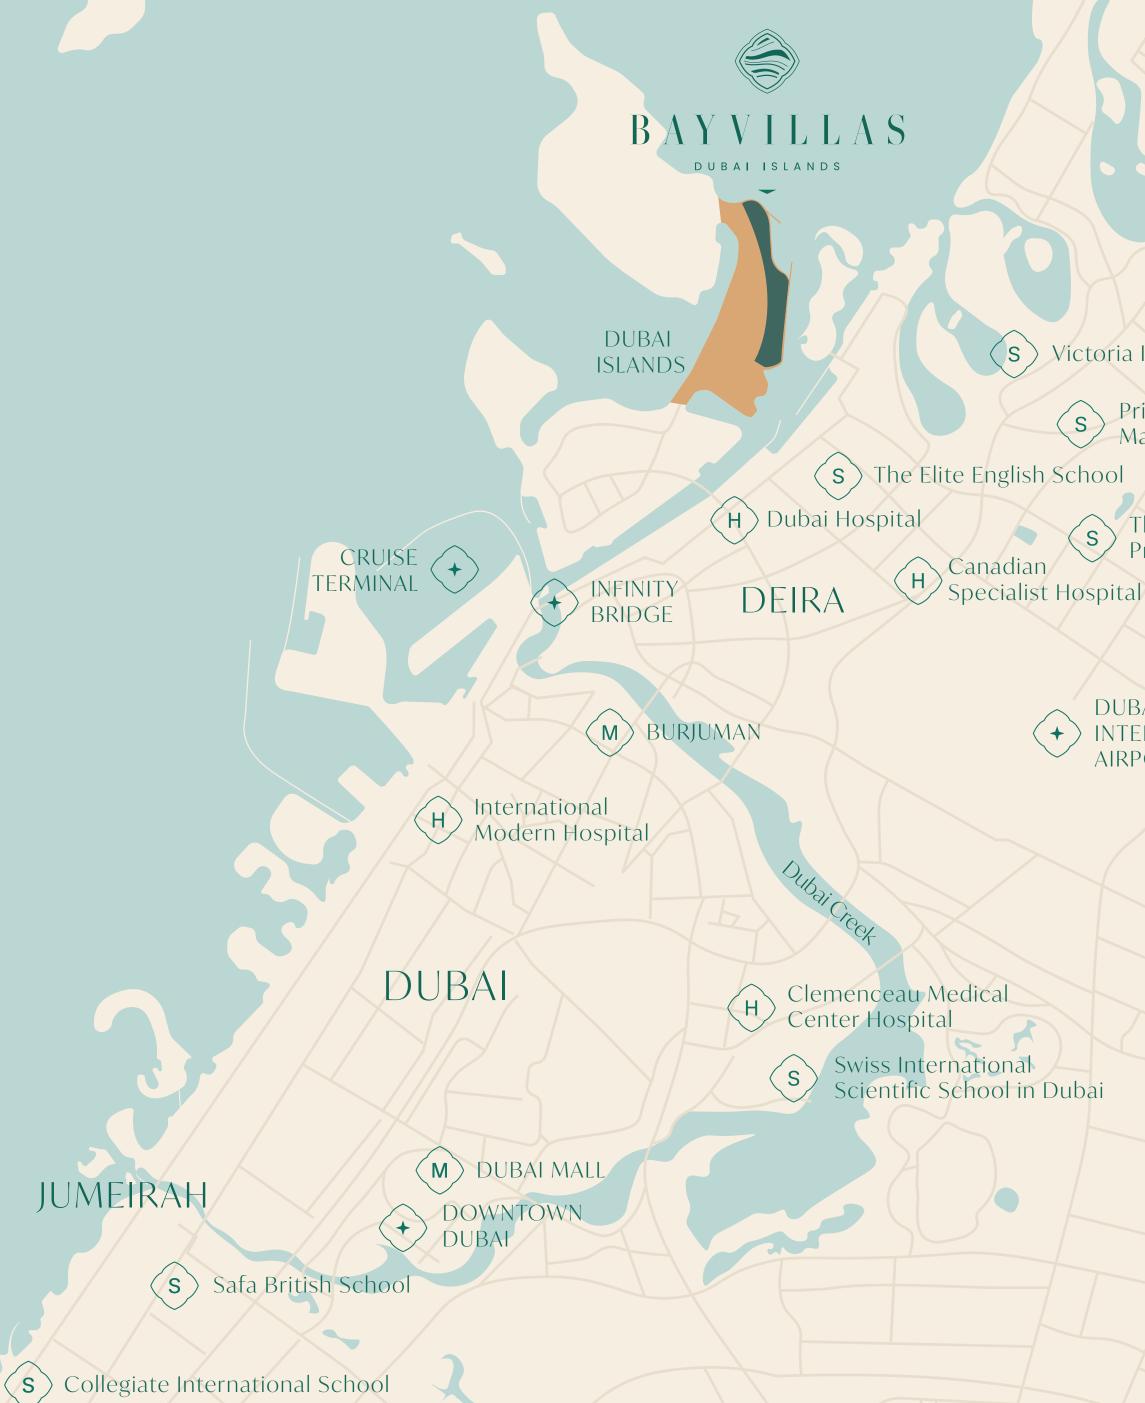

# Location & Neighbourhood

#### POINTS OF INTEREST

Infinity Bridge: 6min / 6kms Cruise Terminal: 19min / 12kms *Dubai International Airport*: 18min / 13kms *Downtown Dubai*: 26min / 19kms

#### MALLS

*Burjuman*: 18min / 11kms *Dubai Mall:* 25min / 18kms

#### SCHOOLS

Victoria International School: 19min / 12kms Pristine Private School Main Campus: 14min / 10kms The Elite English School: 6min / 6kms The Apple International School Primary Campus: 16min / 11kms Swiss International Scientific School in Dubai: 30min / 24kms Safa British School: 26min / 20kms Collegiate International School: 34min / 30kms

HOSPITAL

*Dubai Hospital:* 8min / 6kms Canadian Specialist Hospital: 10min / 7kms International Modern Hospital: 14min / 10kms *Clemenceau Medical Center Hospital:* 22min / 17kms