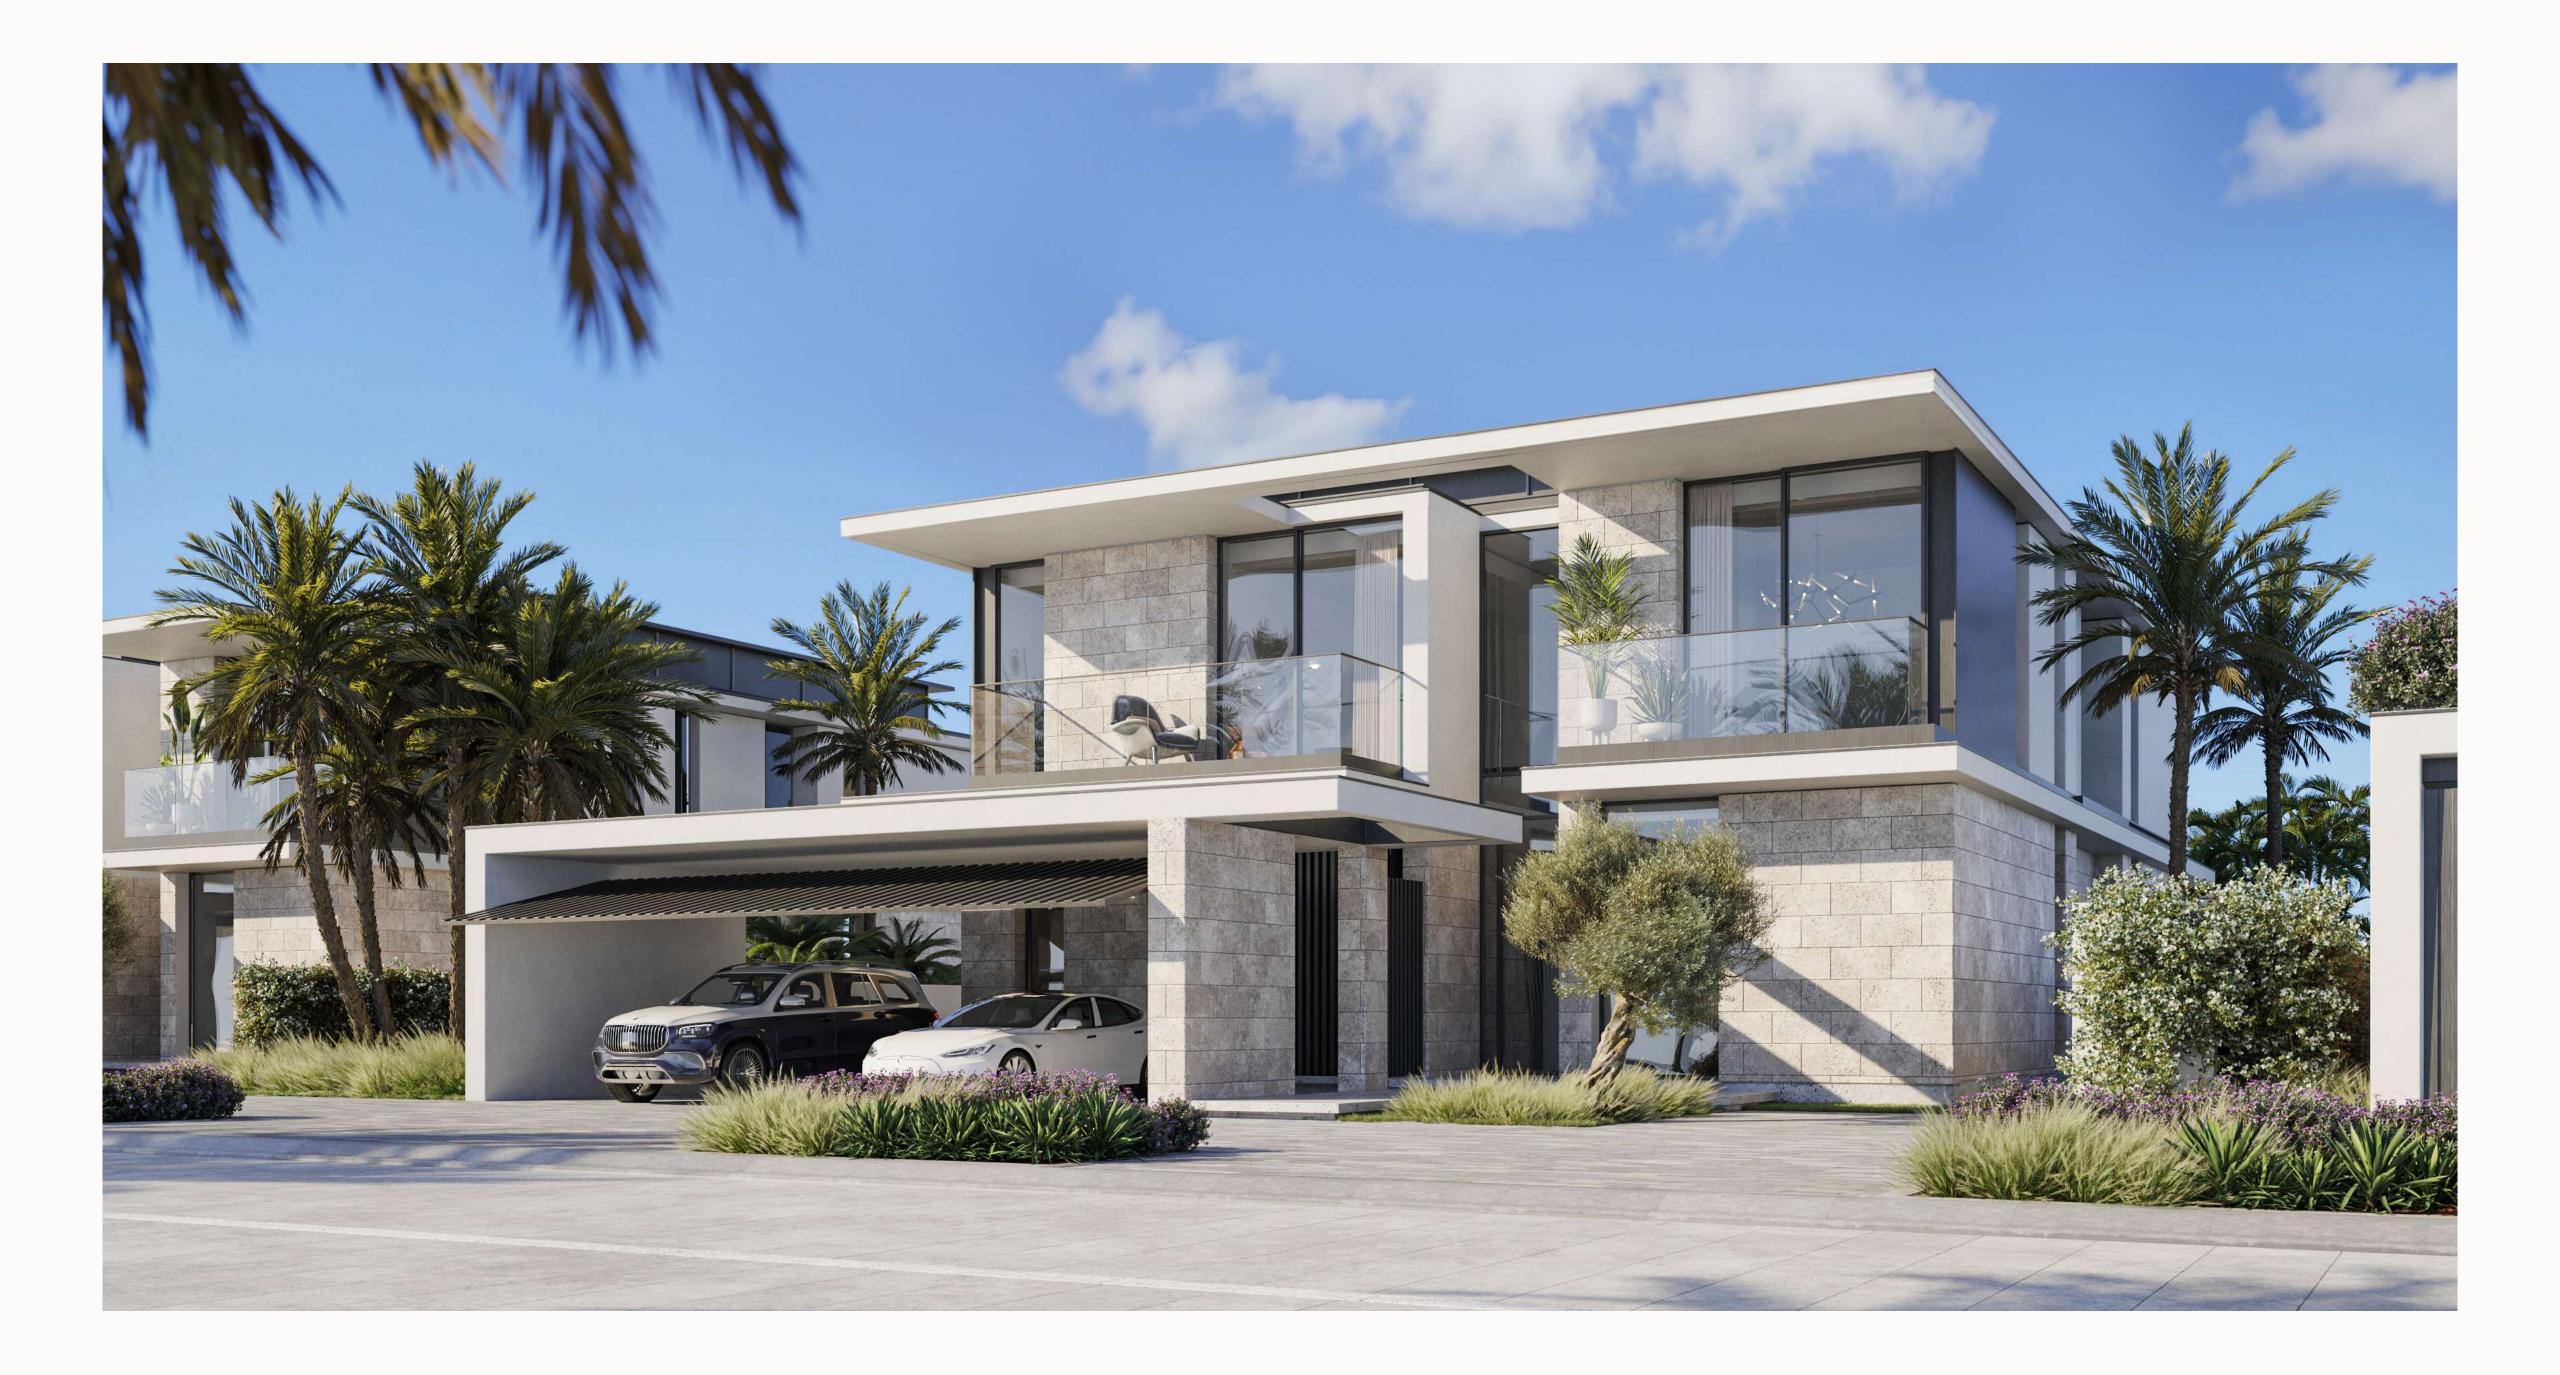

# Listen to the sound of *the waves*

Located on expansive villas of 622 to 750 sqm, our Waterfront Villas redefine opulence. With 5 bedrooms and a front-row location along the prestigious shorefront promenade, each villa is a testament to luxury living. Spectacular waterfront views paint the backdrop for this private residence, complemented by lush and parking.

The design of our waterfront villas embodies a pure panoramic architecture, where the design is all about capturing stunning water and skyline views. Each villa along the shoreline boasts a unique character, harmonizing with the natural environment of Dubai Islands. Situated on the seashore, the design vision extends to be surrounded by lush vegetation—providing a sense of luxury privacy in the bustling city.

Experience open living spaces shaded by a pure frame that maximizes waterfront views on both levels. The waterfront side features a light frame extending over living spaces, providing shade to the ground floor terrace while expanding the living space towards the view. It also separates first-floor rooms, offering waterfront and city views. On the street side, the first floor extends over the garage, integrating an entrance courtyard and a screened upper-level bedroom and family lounge with an open terrace. Welcome to a place where architectural brilliance meets waterfront living in the heart of Dubai Islands.