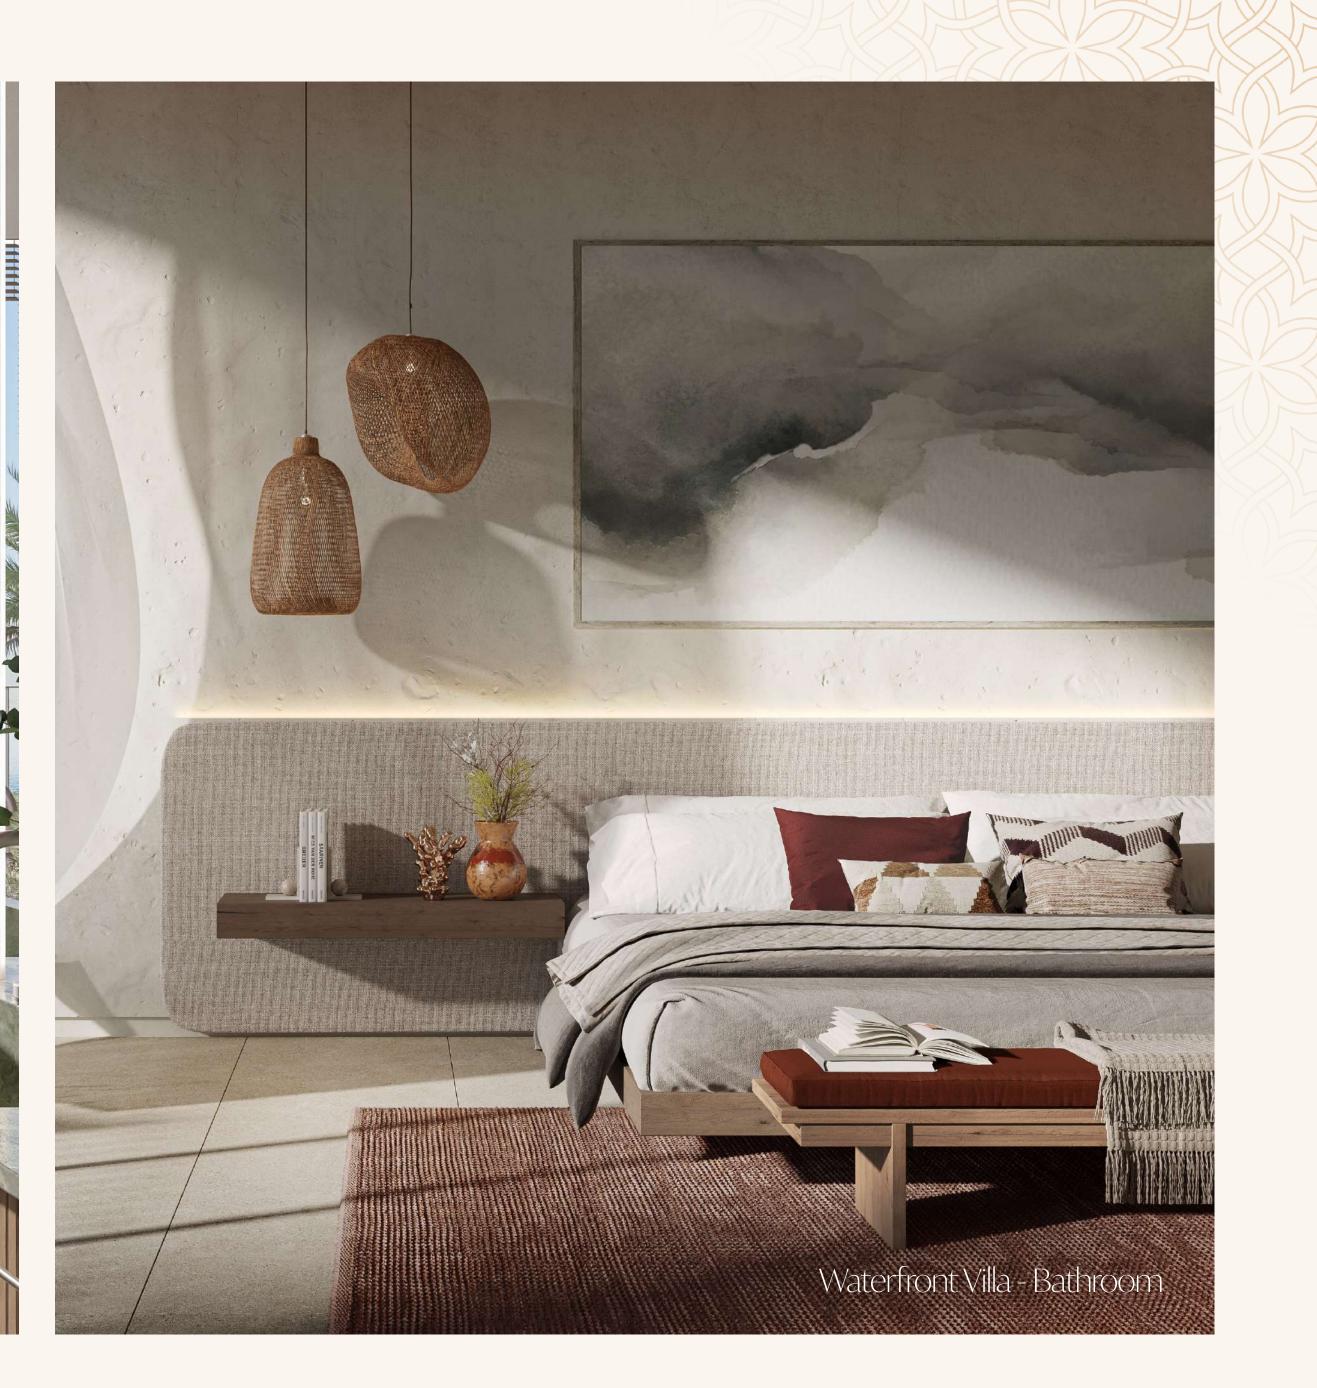

# The Interiors

- Natural and warm island aesthetic finish palette
- "Barefoot Luxury" Design direction
- High quality natural and technical finishes selected for form and function with maintenance and longevity in mind.
- Neutral and accent colour finish palettes available for all schemes
- Kitchen with built-in appliances and features
- Ironmongery, brassware and ceramics from quality international brands
- Thoughtfully designed warm white LED lighting throughout
- A perfect pet and utility room for active families, with wash sink and storage.