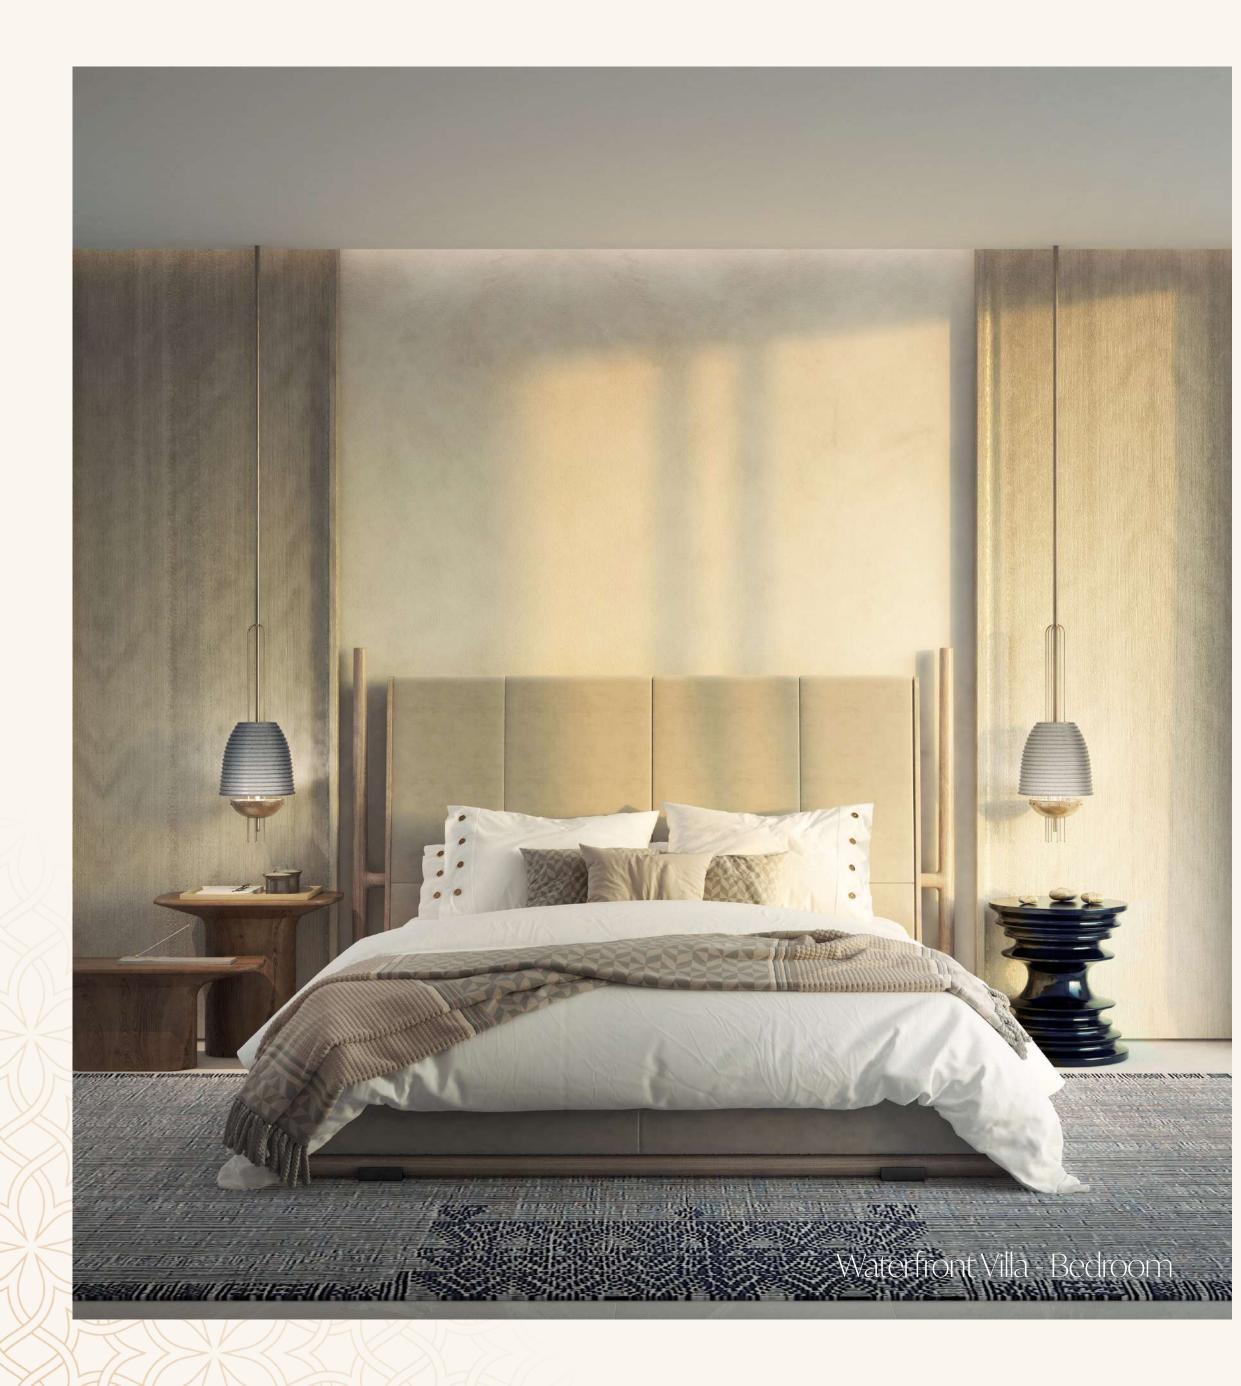

# The Interiors

- Natural and warm island aesthetic finish palette
- "Barefoot Luxury" Design direction
- High quality natural and technical finishes selected for form and function with maintenance and longevity in mind.
- Neutral and accent colour finish palettes available for all schemes
- Kitchen with built-in appliances and features
- Ironmongery, brassware and ceramics from quality international brands
- Thoughtfully designed warm white LED lighting throughout
- A perfect pet and utility room for active families, with wash sink and storage.