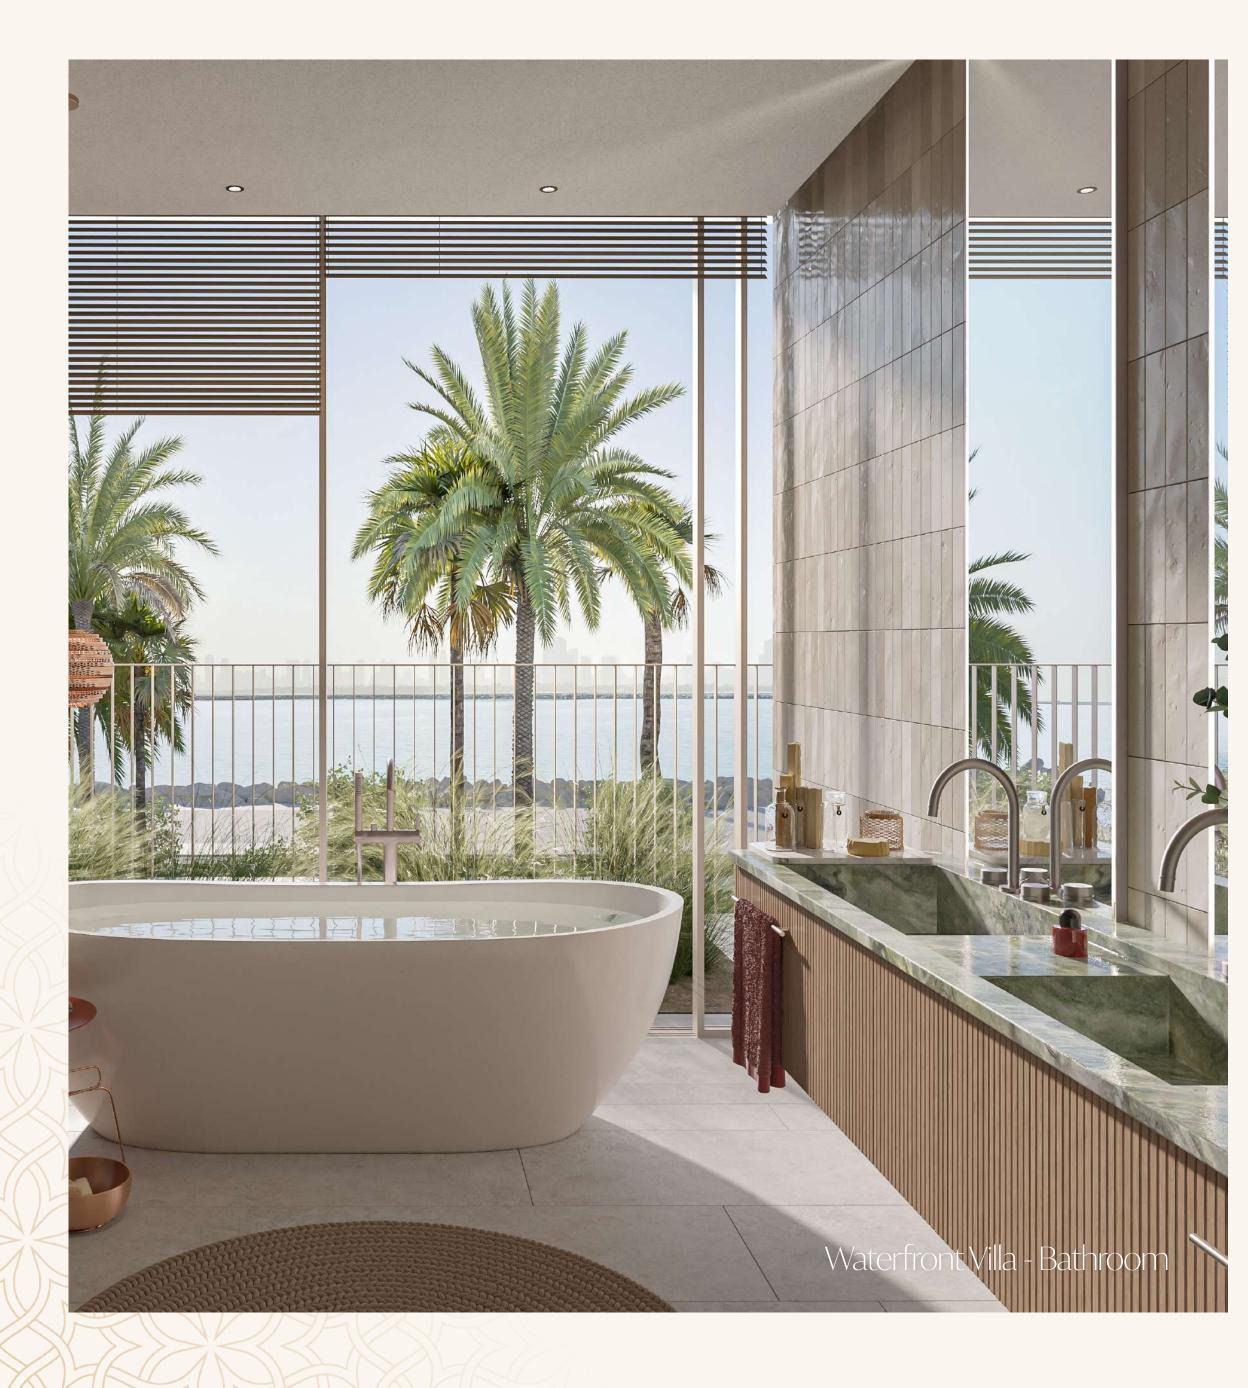

# The Interiors

- Natural and warm island aesthetic finish palette
- "Barefoot Luxury" Design direction
- High quality natural and technical finishes selected for form and function with maintenance and longevity in mind.
- Neutral and accent colour finish palettes available for all schemes
- Kitchen with built-in appliances and features
- Ironmongery, brassware and ceramics from quality international brands
- Thoughtfully designed warm white LED lighting throughout
- A perfect pet and utility room for active families, with wash sink and storage.