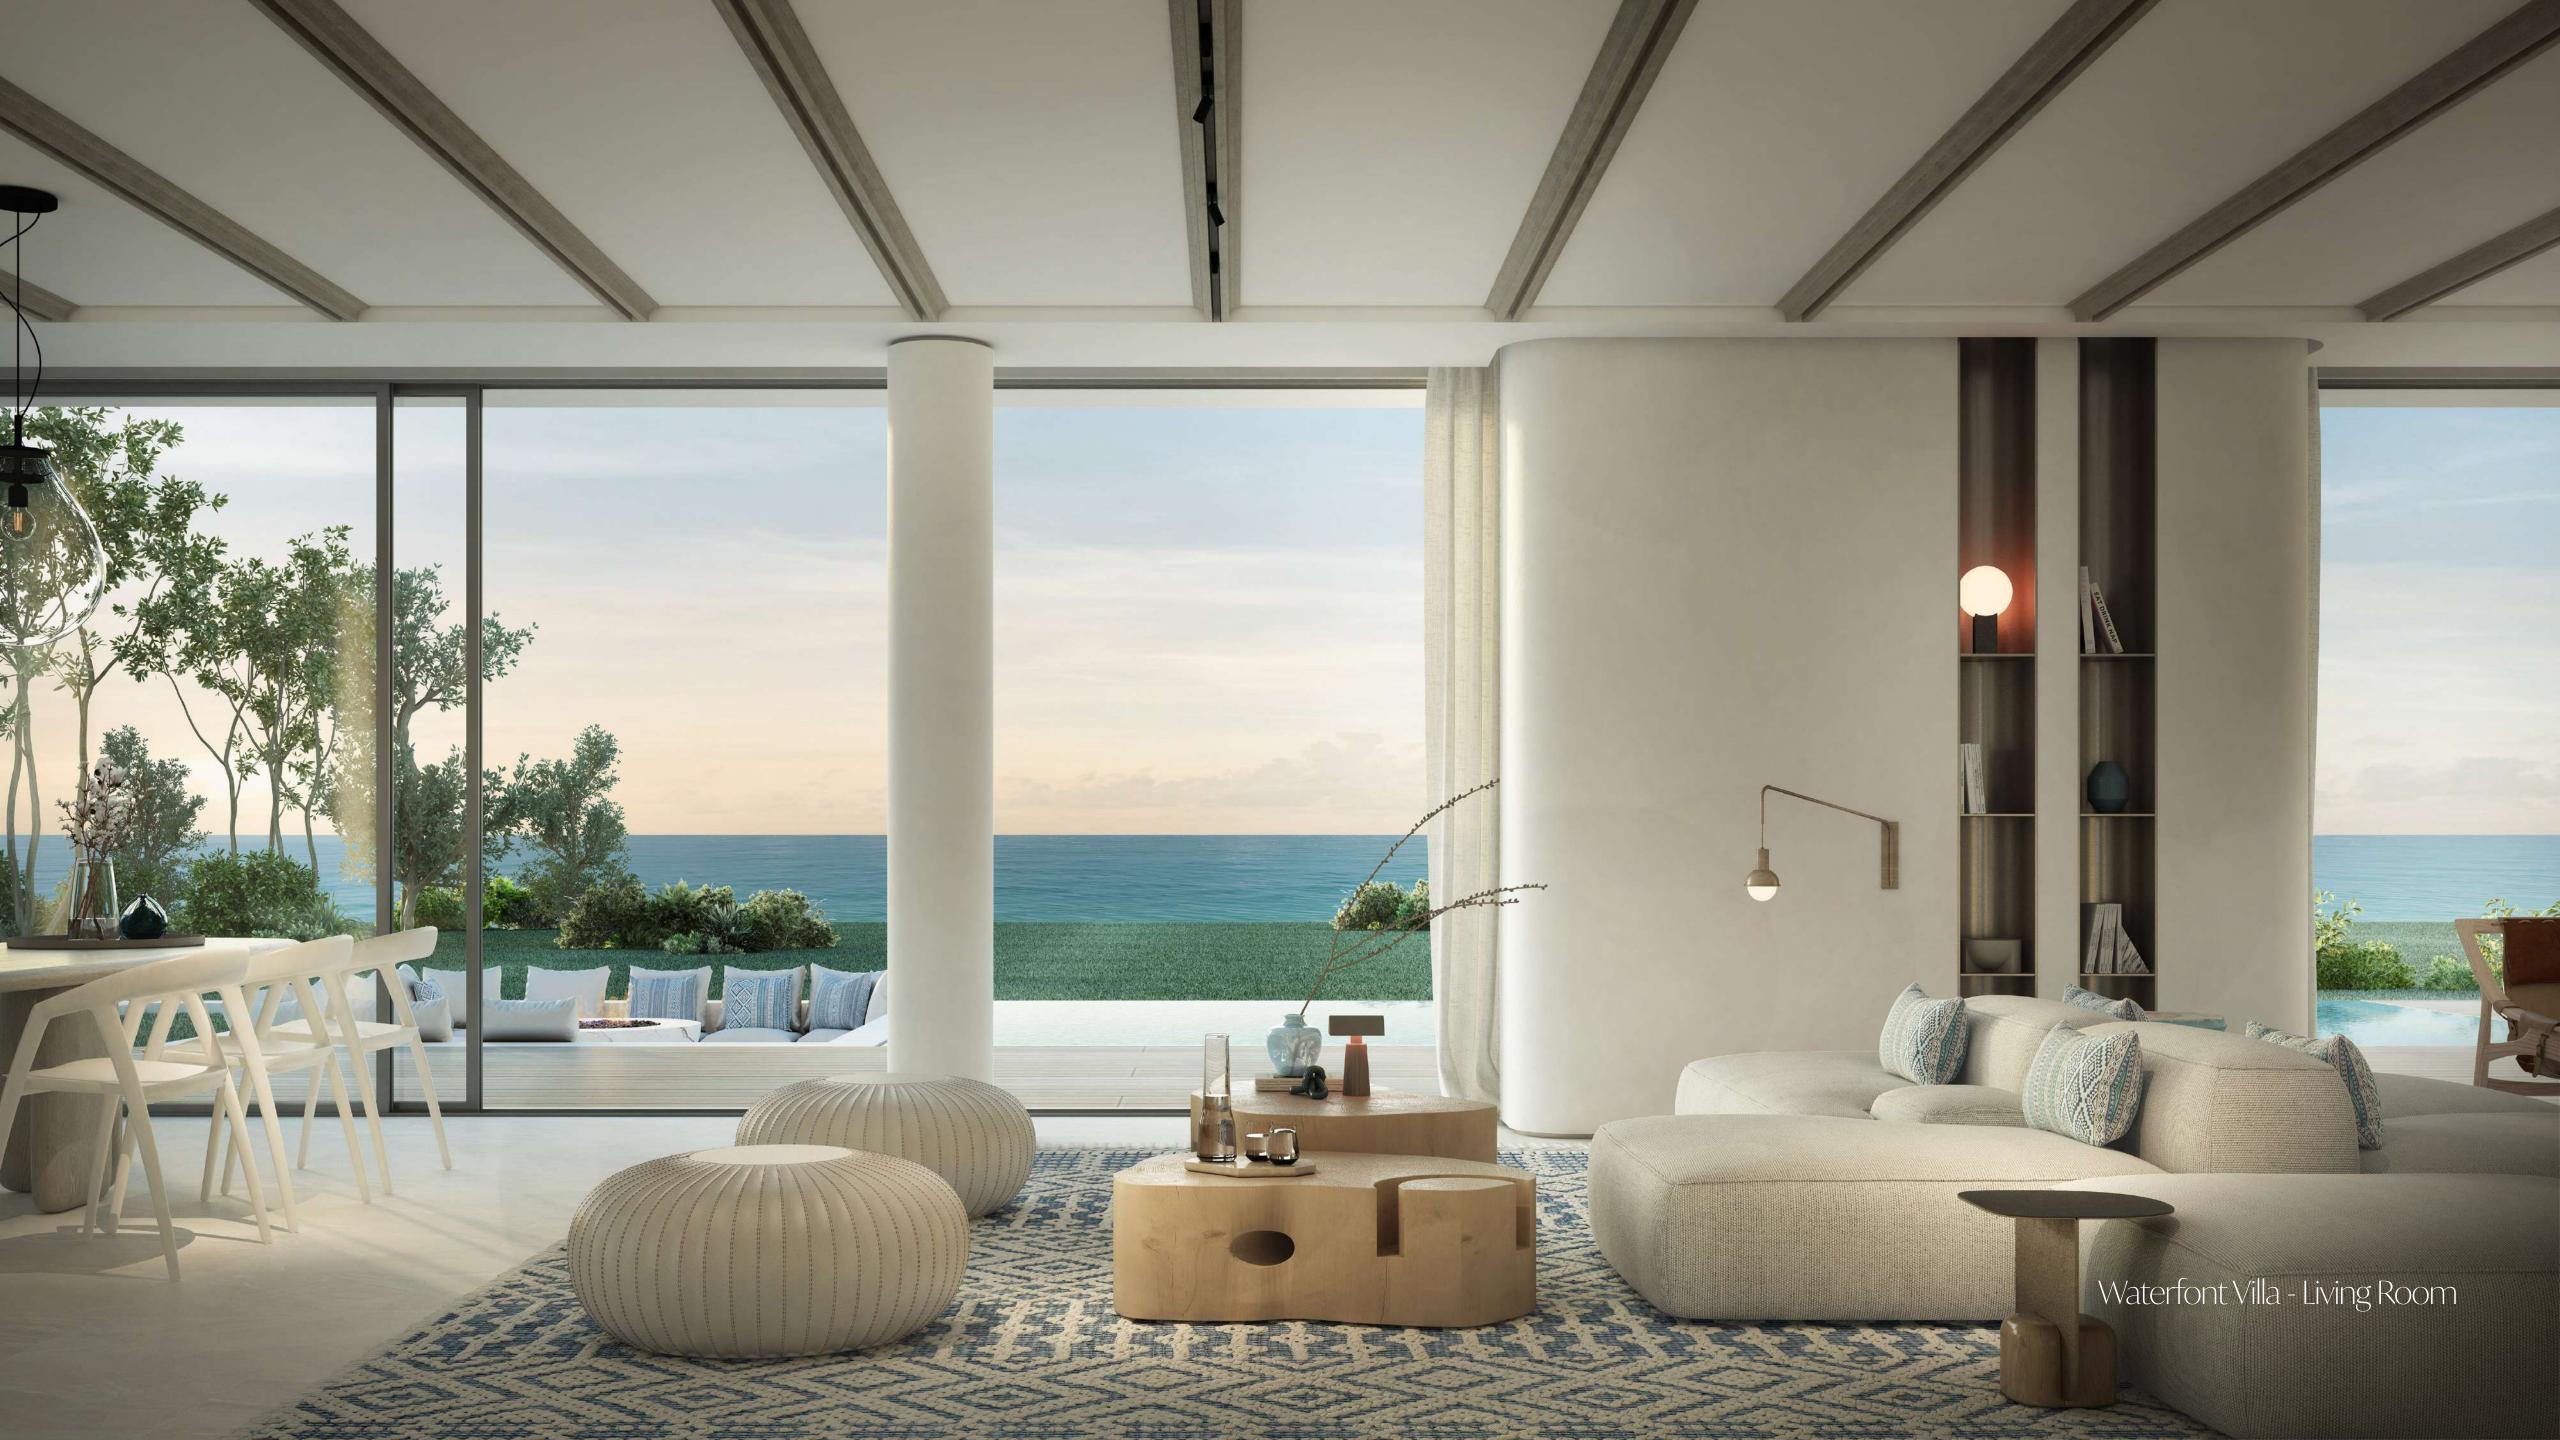

# Listen to the sound of *the waves*

Located on expansive villas of 622 to 750 sqm, our Waterfront Villas redefine opulence. With 5 bedrooms and a front-row location along the prestigious shorefront promenade, each villa is a testament to luxury living. Spectacular waterfront views paint the backdrop for this private residence, complemented by lush and parking.

The design of our waterfront villas embodies a pure panoramic architecture, where the design is all about capturing stunning water and skyline views. Each villa along the shoreline boasts a unique character, harmonizing with the natural environment of Dubai Islands. Situated on the seashore, the design vision extends to be surrounded by lush vegetation—providing a sense of luxury privacy in the bustling city.

Experience open living spaces shaded by a pure frame that maximizes waterfront views on both levels. The waterfront side features a light frame extending over living spaces, providing shade to the ground floor terrace while expanding the living space towards the view. It also separates first-floor rooms, offering waterfront and city views. On the street side, the first floor extends over the garage, integrating an entrance courtyard and a screened upper-level bedroom and family lounge with an open terrace. Welcome to a place where architectural brilliance meets waterfront living in the heart of Dubai Islands.