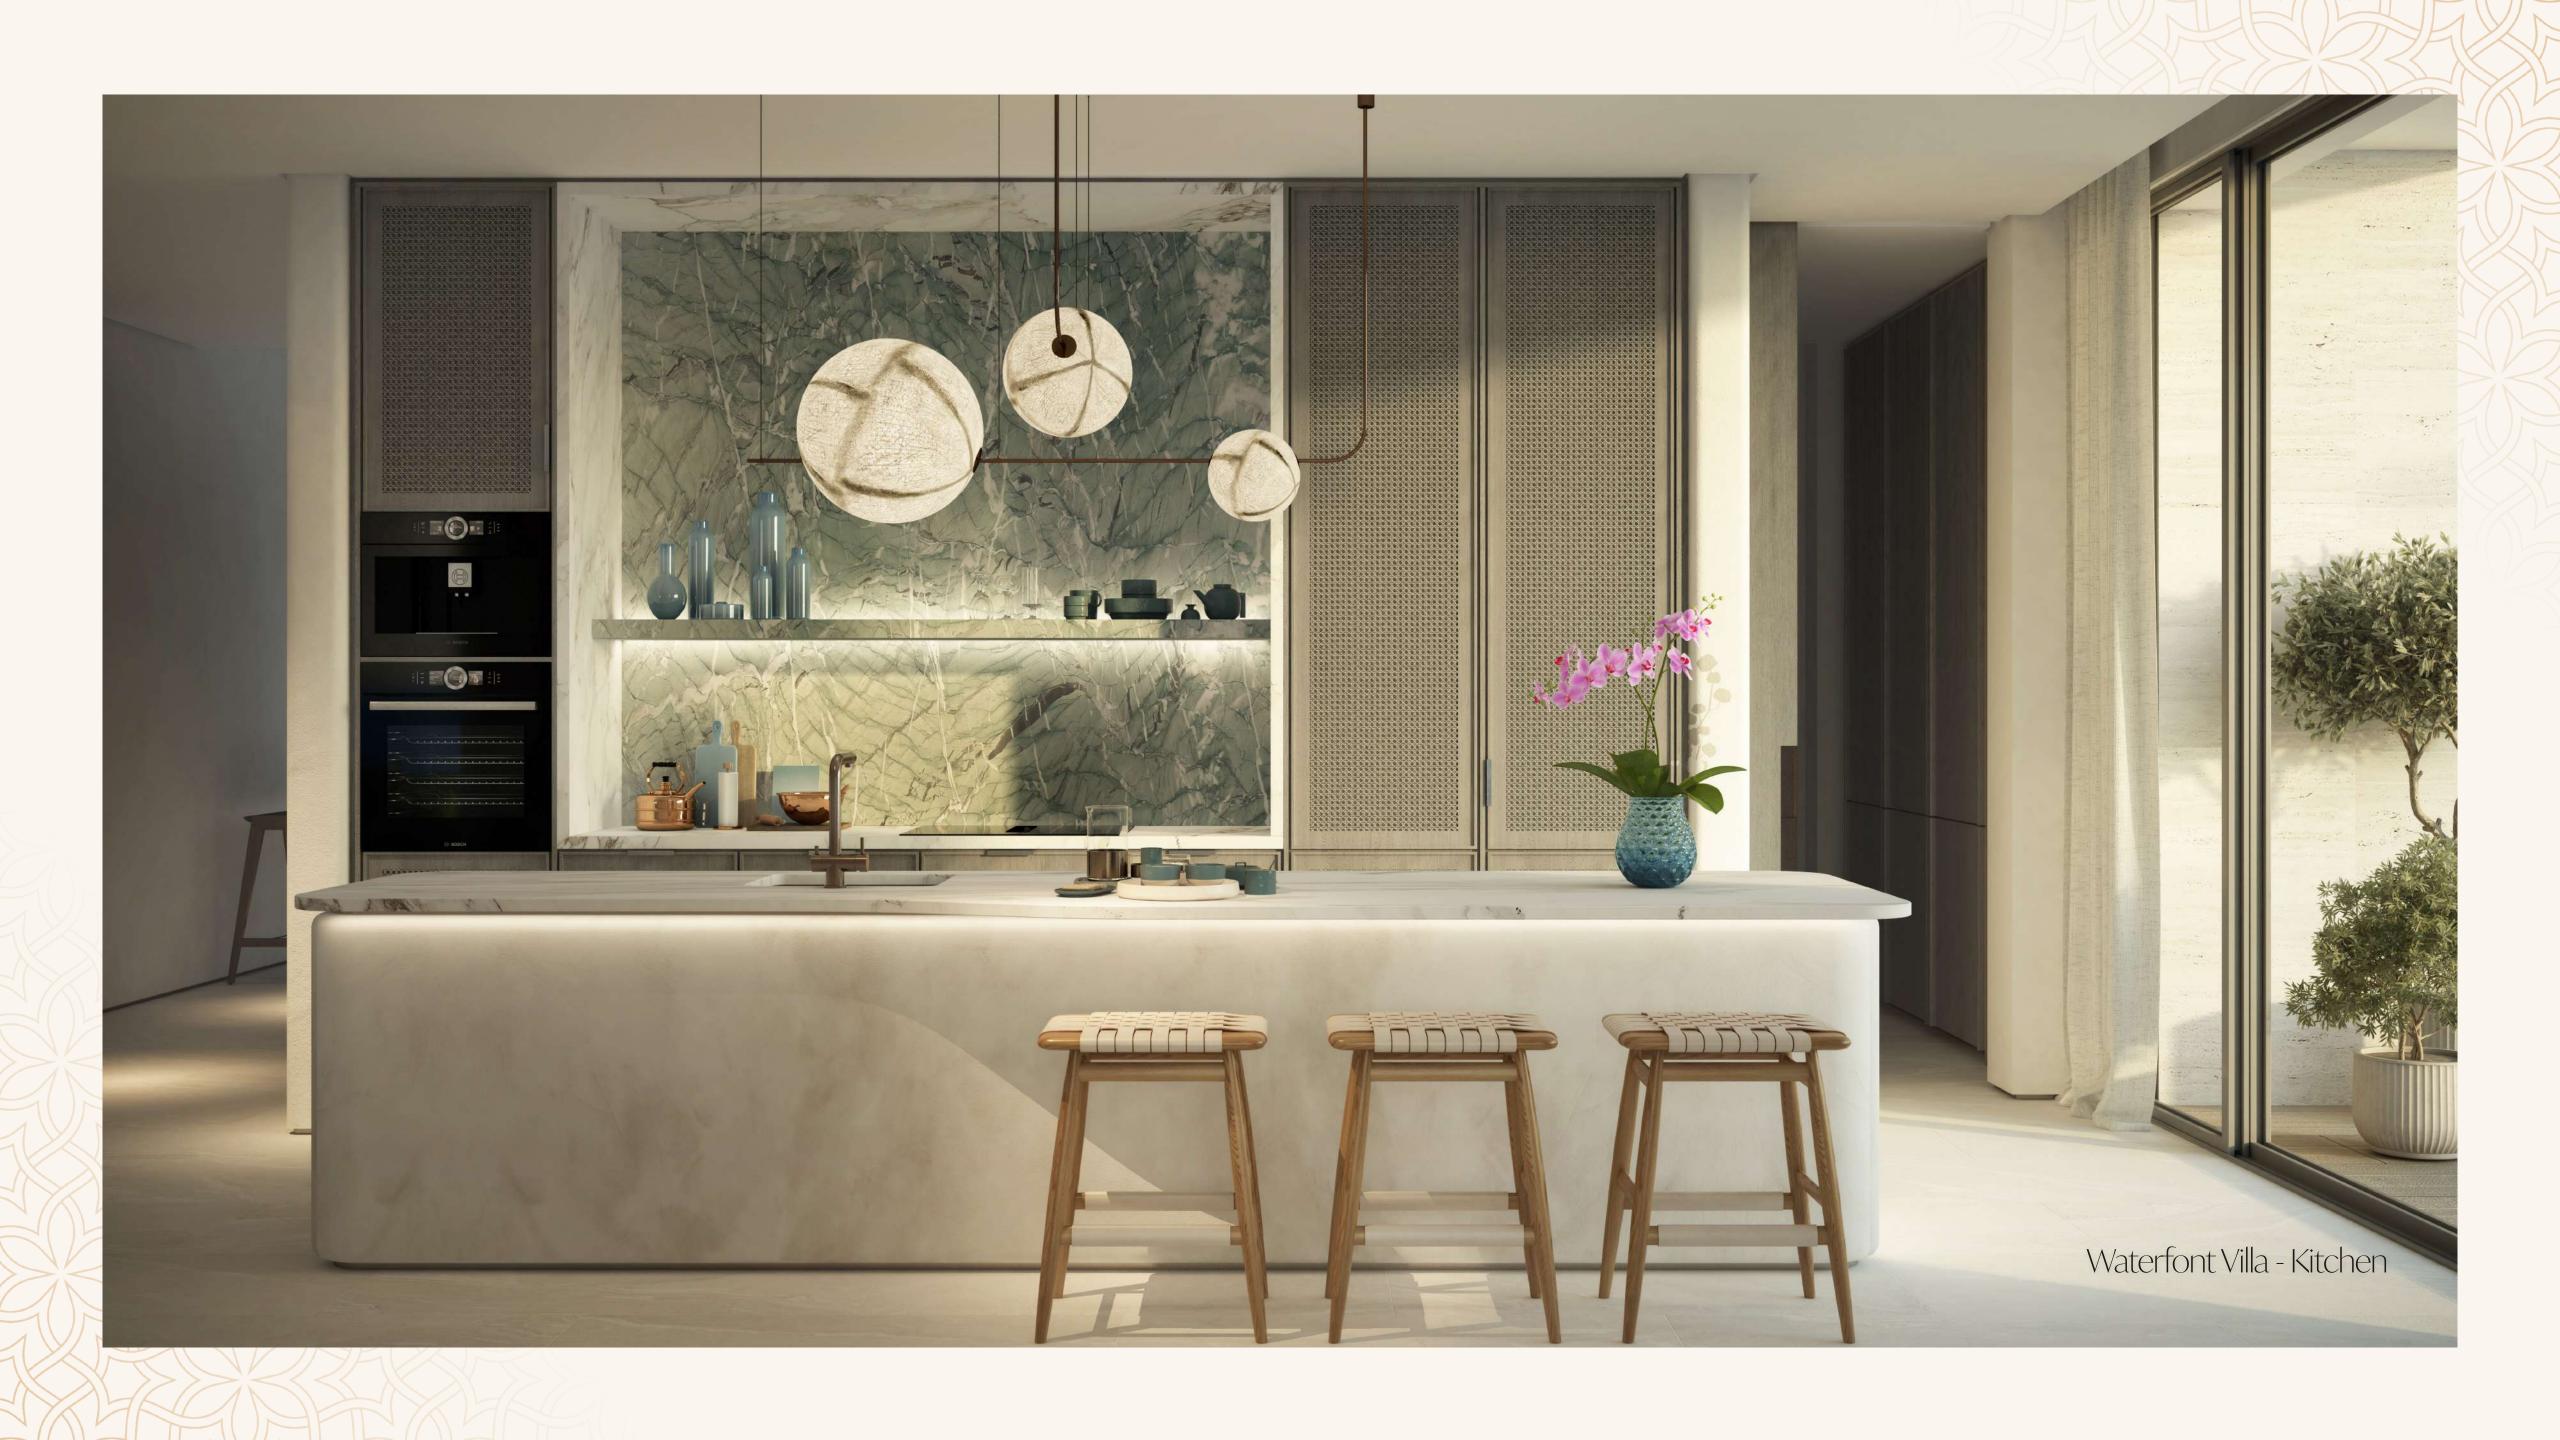

# The Interiors

- Natural and warm island aesthetic finish palette
- "Barefoot Luxury" Design direction
- High quality natural and technical finishes selected for form and function with maintenance and longevity in mind.
- Neutral and accent colour finish palettes available for all schemes
- Kitchen with built-in appliances and features
- Ironmongery, brassware and ceramics from quality international brands
- Thoughtfully designed warm white LED lighting throughout
- A perfect pet and utility room for active families, with wash sink and storage.