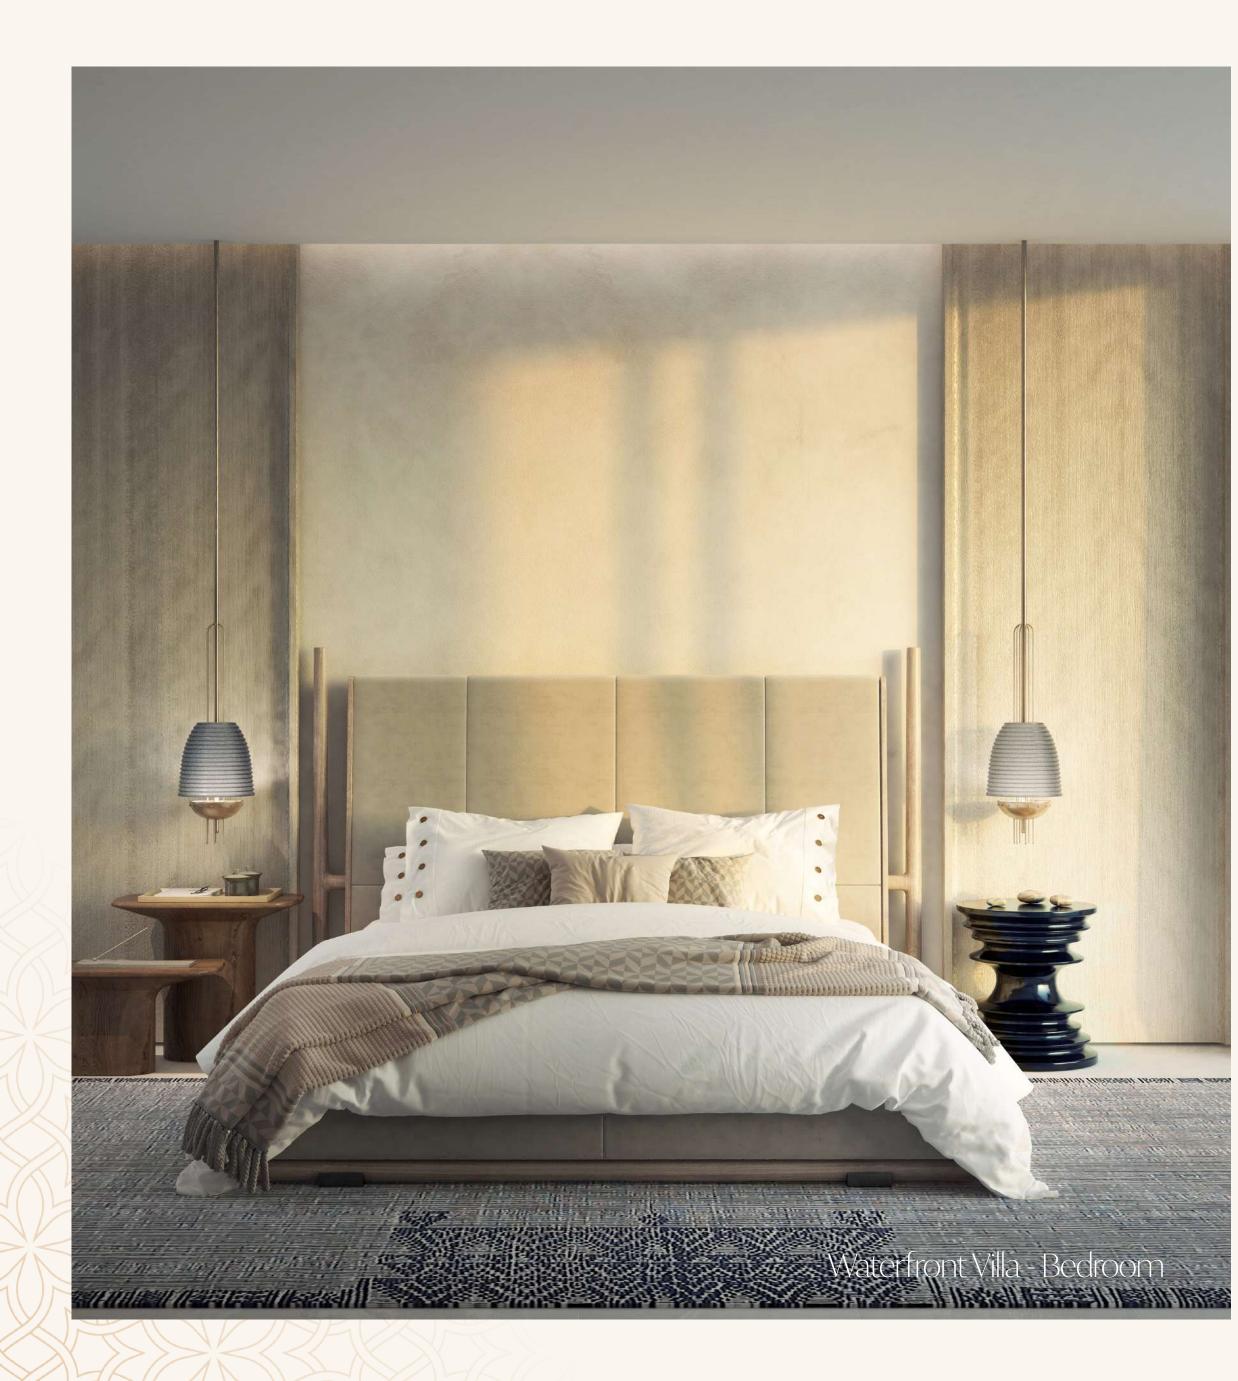

# The Interiors

- Natural and warm island aesthetic finish palette
- "Barefoot Luxury" Design direction
- High quality natural and technical finishes selected for form and function with maintenance and longevity in mind.
- Neutral and accent colour finish palettes available for all schemes
- Kitchen with built-in appliances and features
- Ironmongery, brassware and ceramics from quality international brands
- Thoughtfully designed warm white LED lighting throughout
- A perfect pet and utility room for active families, with wash sink and storage.