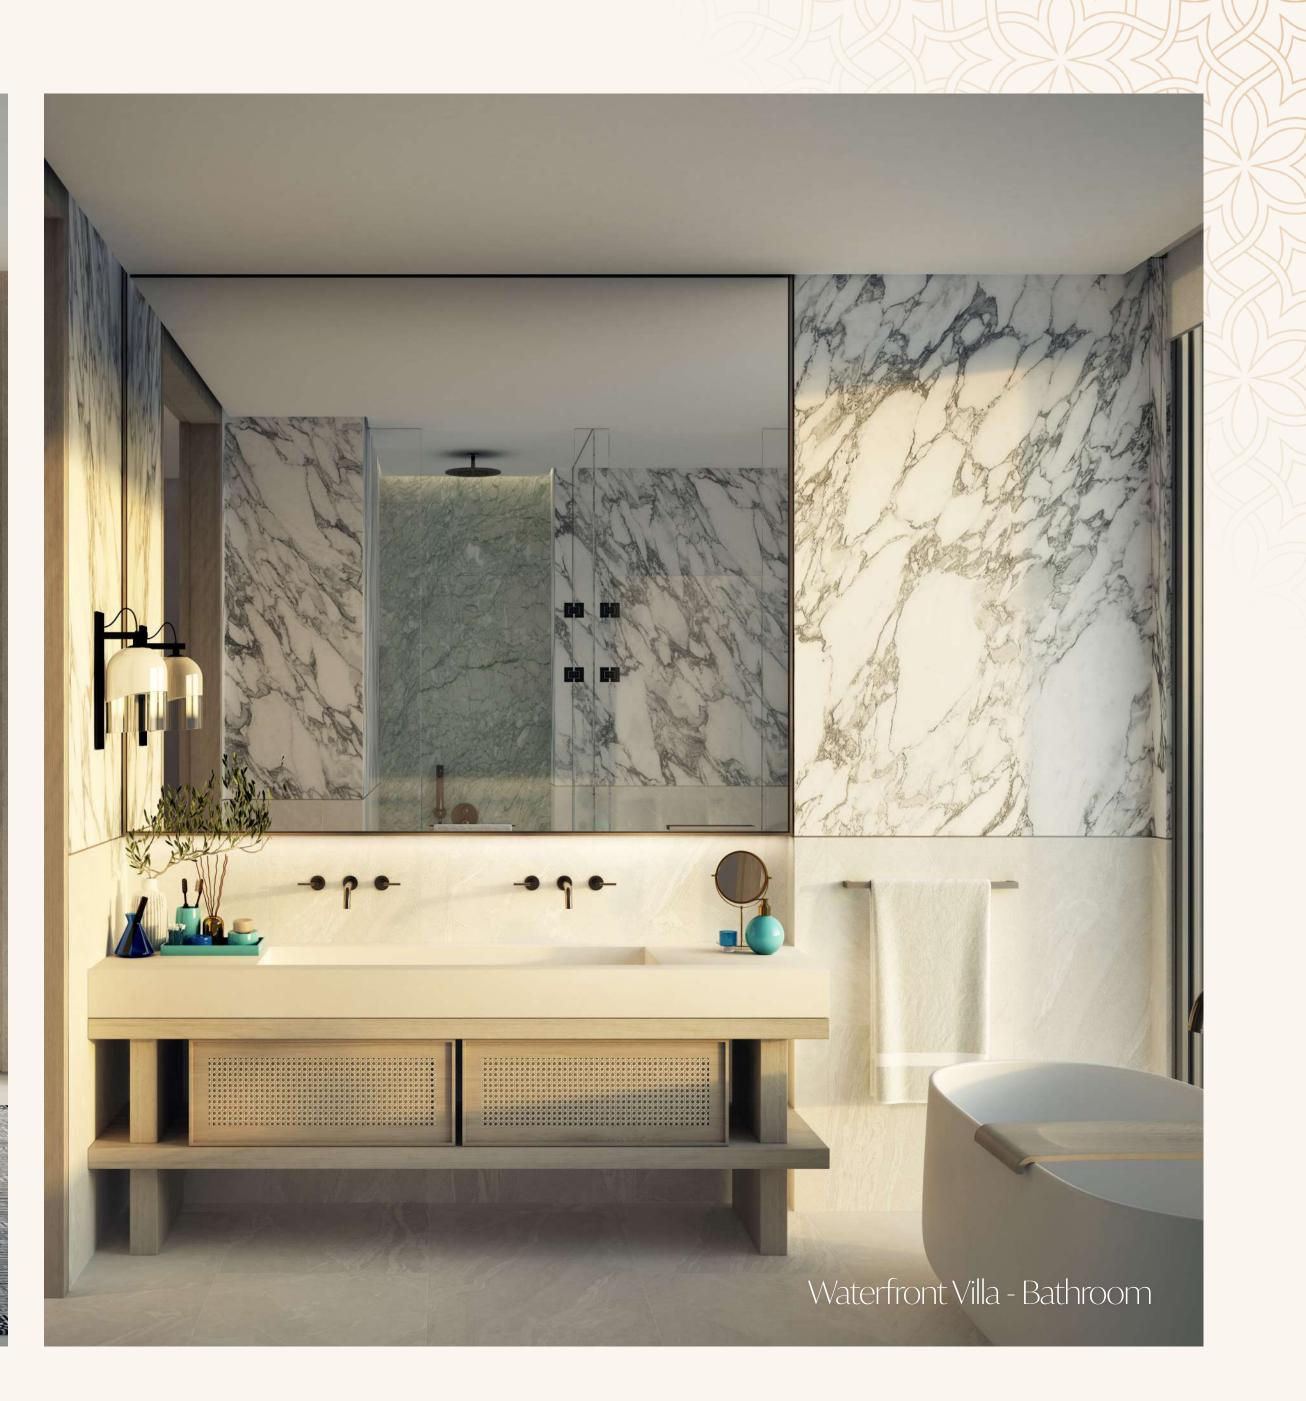

# The Interiors

- Natural and warm island aesthetic finish palette
- "Barefoot Luxury" Design direction
- High quality natural and technical finishes selected for form and function with maintenance and longevity in mind.
- Neutral and accent colour finish palettes available for all schemes
- Kitchen with built-in appliances and features
- Ironmongery, brassware and ceramics from quality international brands
- Thoughtfully designed warm white LED lighting throughout
- A perfect pet and utility room for active families, with wash sink and storage.