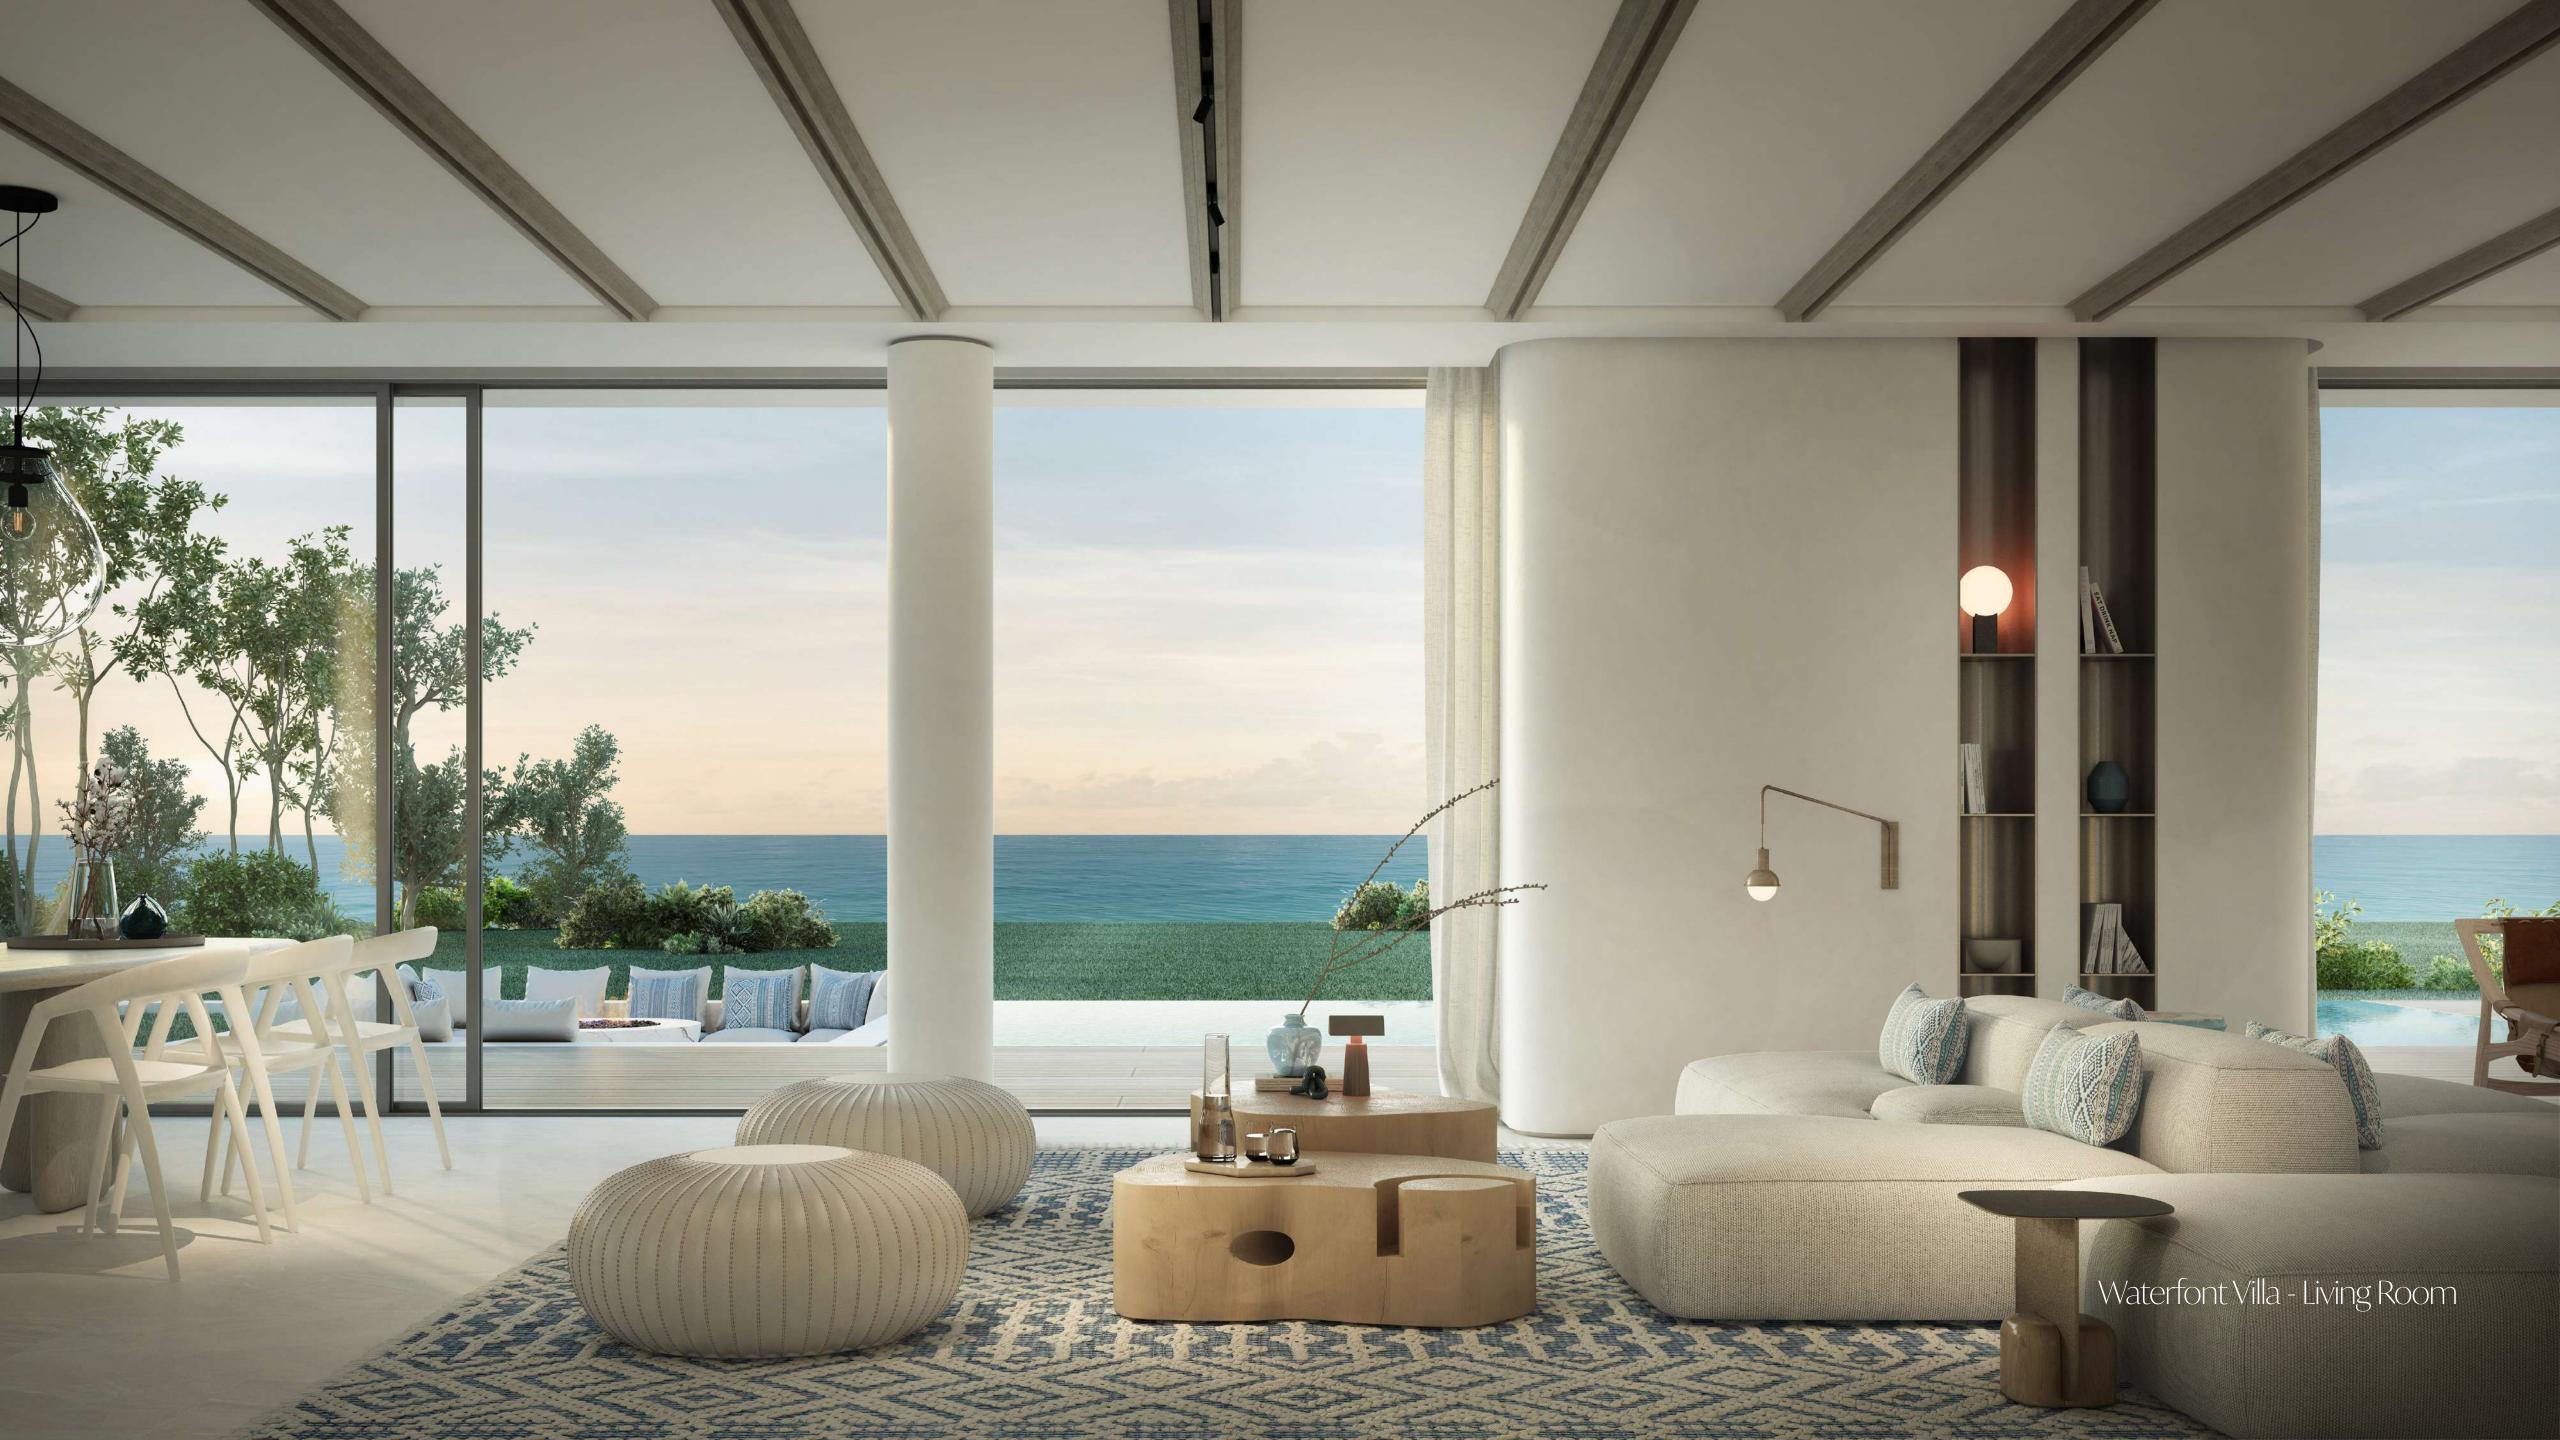

# Waterfront Villas

# Listen to the sound of *the waves*

Located on expansive villas of 622 to 750 sqm, our Waterfront Villas redefine opulence. With 5 bedrooms and a front-row location along the prestigious shorefront promenade, each villa is a testament to luxury living. Spectacular waterfront views paint the backdrop for this private residence, complemented by lush and parking.

The design of our waterfront villas embodies a pure panoramic architecture, where the design is all about capturing stunning water and skyline views. Each villa along the shoreline boasts a unique character, harmonizing with the natural environment of Dubai Islands. Situated on the seashore, the design vision extends to be surrounded by lush vegetation—providing a sense of luxury privacy in the bustling city.

Experience open living spaces shaded by a pure frame that maximizes waterfront views on both levels. The waterfront side features a light frame extending over living spaces, providing shade to the ground floor terrace while expanding the living space towards the view. It also separates first-floor rooms, offering waterfront and city views. On the street side, the first floor extends over the garage, integrating an entrance courtyard and a screened upper-level bedroom and family lounge with an open terrace. Welcome to a place where architectural brilliance meets waterfront living in the heart of Dubai Islands.