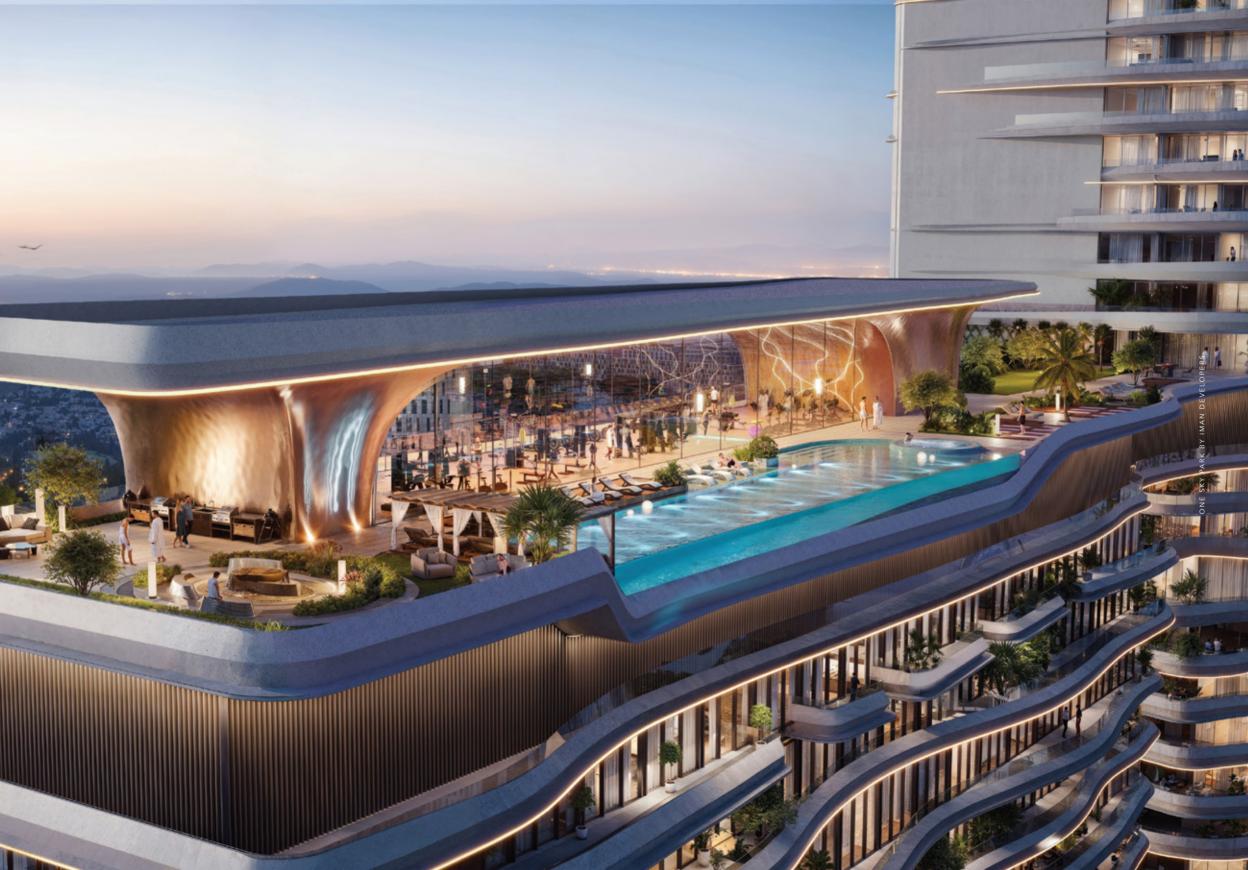

# Community Living, Redefined

One Sky Park offers a curated collection of luxury amenities designed to enrich daily living. At the heart of the experience is the expansive amenity deck, the community's vibrant hub, featuring a 35m sky deck infinity pool, state-of-the-art jungle gym, basketball court, skate park, and exclusive lounge and game zones. Here, residents enjoy a seamless blend of relaxation and socialization, surrounded by lush landscapes and panoramic views, making every moment truly extraordinary.

## Rooftop Amenities

#### **Outdoor Amenities**

- 12. Barbecue Area
- 13. Rooftop Dining Area
- 14. Scenic Photo zone
- 15. Cabanas
- 16. Leisure Seating
- 17. Sun Bed
- 18. Baja Shelf
- 19. Sky Deck 35m Infinity Pool

- 20. Yoga Deck
- 21. Rooftop Jacuzzi
- 22. Fire Pit lounge
- 23. Forest Trail
- 24. Outdoor Cinema
- 25. Zen Garden
- 26. Rooftop Grass Zone