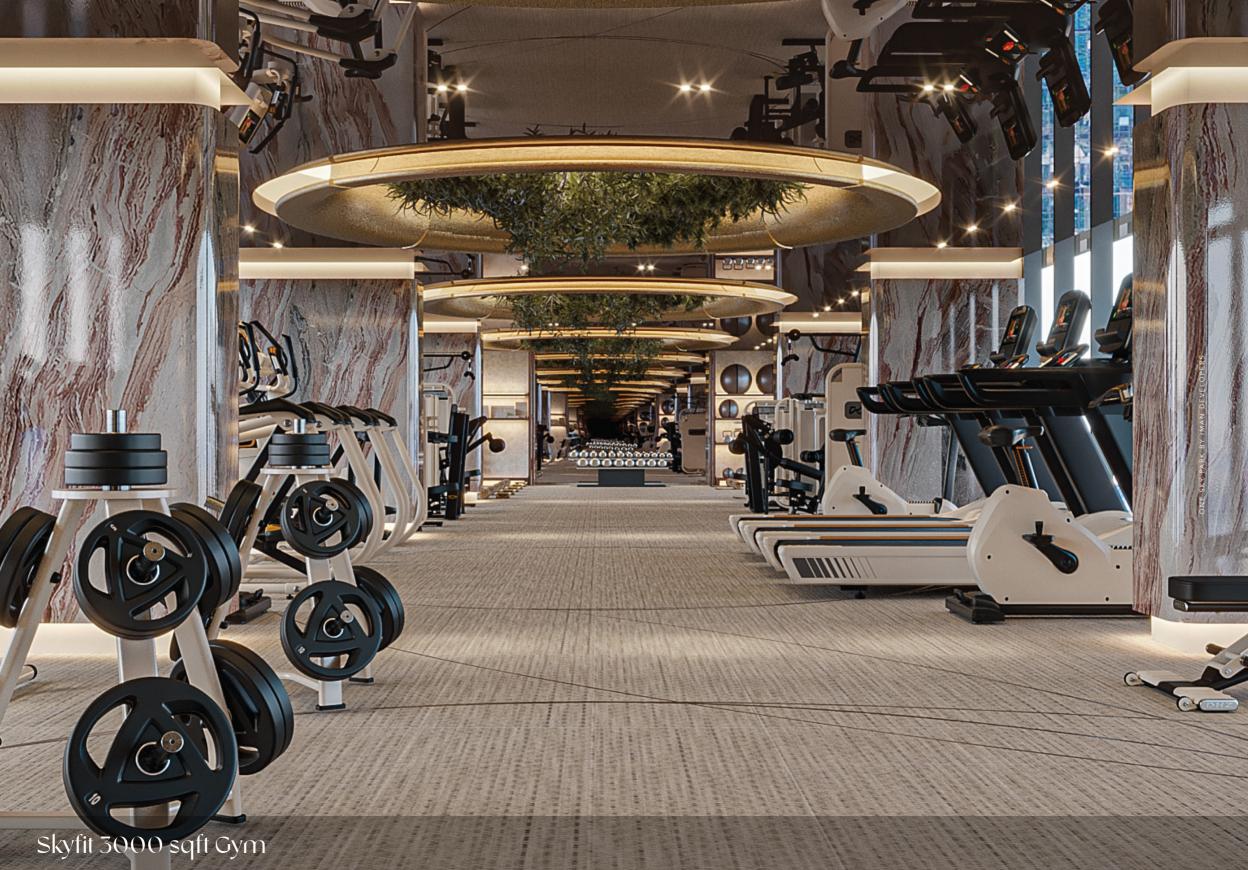

#### **Indoor Amenities**

- 1. Skyfit Gym
- 2. Male Sauna and Steam Room
- 3. Male Ice Room
- 4. Male Changing Room
- 5. Female Sauna and Steam Room
- 6. Female Ice Room
- 7. Female Changing Room

- 8. Multi Purpose Hall
- 9. Dining Area
- 10. Lounge Coffee Bar
- 11. Lounge Kitchen