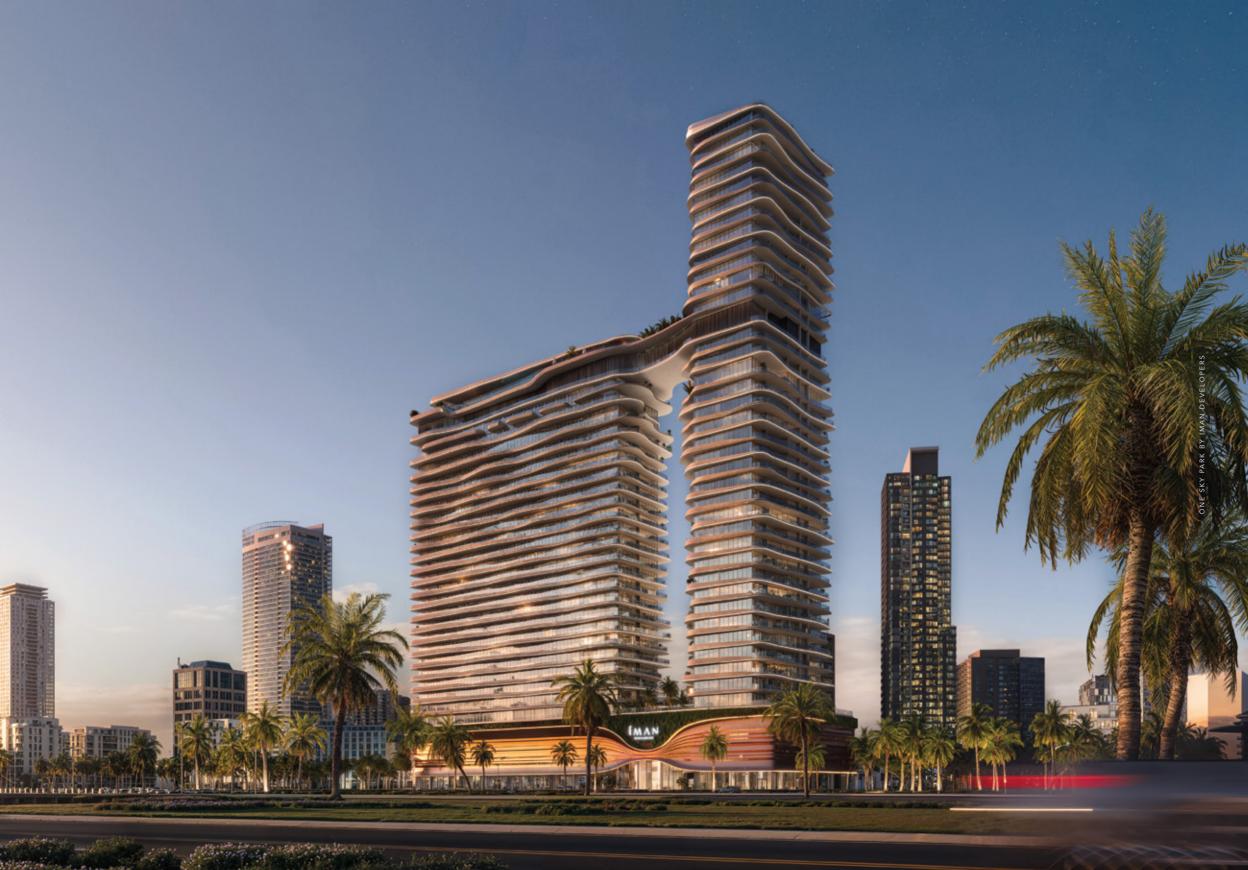

# An Architectural Masterpiece

The towers of One Sky Park rise with a striking elegance, each boasting a gracefully curved facade that captures the essence of modern sophistication. The design's bold curves create a dynamic interplay of light and shadow, giving the towers an ever-changing visual appeal. Crowned by a stunning sky bridge, which forms a mesmerizing hollow between the towers, this architectural marvel offers a panoramic vista that redefines luxury. The bridge's sleek, open design not only enhances the towers' aesthetic allure but also creates a unique space for residents to connect with their surroundings and enjoy breathtaking views from above.

# Waves Of Opulence

The design concept of One Sky Park is a seamless blend of high fashion and architectural innovation, drawing inspiration from Iman's iconic style and the fluidity of waves. The building's elegant, wave-like facade captures the essence of motion, creating a dynamic yet harmonious structure that stands as a beacon of luxury living. Each curve and contour reflects Iman's commitment to bold design and timeless sophistication, elevating One Sky Park into a symbol of modern elegance and opulence in the heart of Dubai.