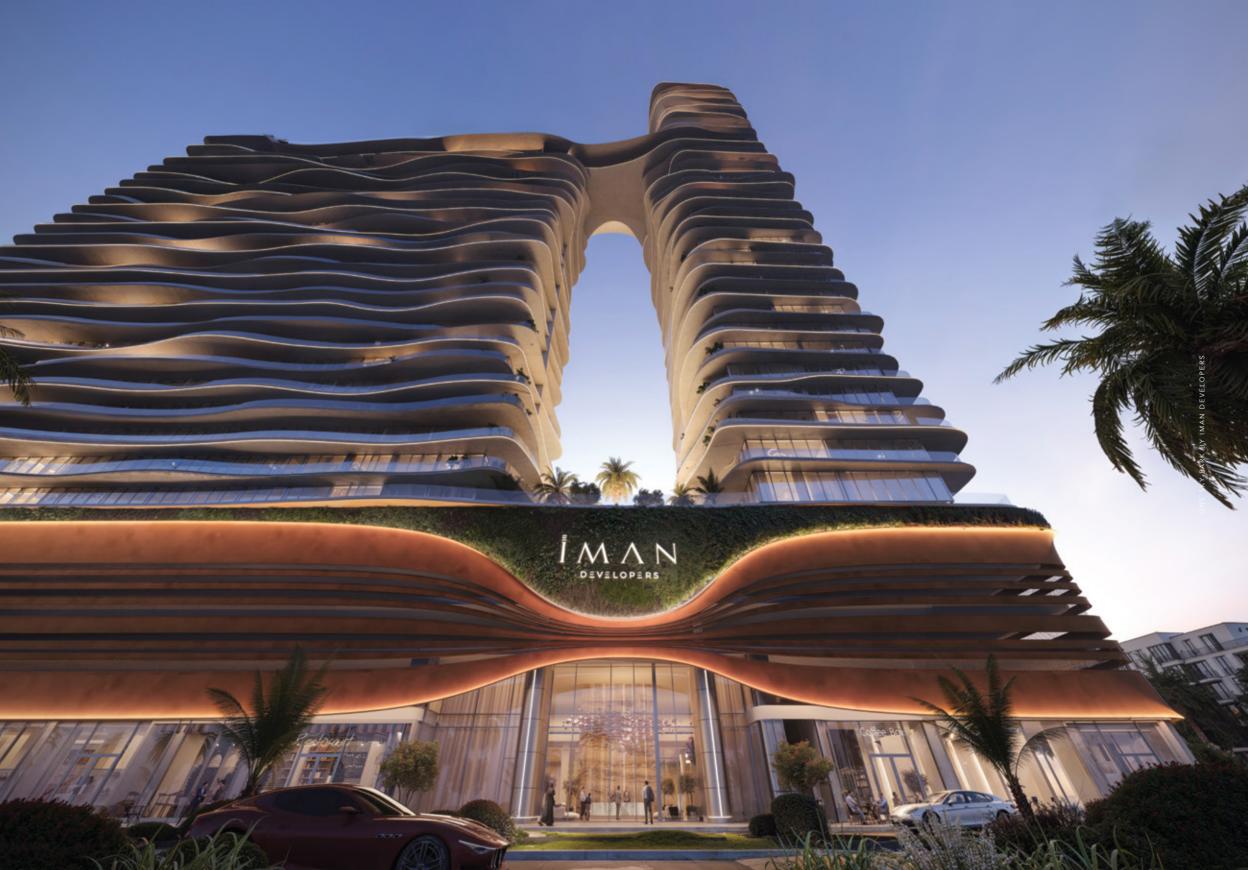

# An Architectural Masterpiece

The towers of One Sky Park rise with a striking elegance, each boasting a gracefully curved facade that captures the essence of modern sophistication. The design's bold curves create a dynamic interplay of light and shadow, giving the towers an ever-changing visual appeal. Crowned by a stunning sky bridge, which forms a mesmerizing hollow between the towers, this architectural marvel offers a panoramic vista that redefines luxury. The bridge's sleek, open design not only enhances the towers' aesthetic allure but also creates a unique space for residents to connect with their surroundings and enjoy breathtaking views from above.

# Waves Of Opulence

The design concept of One Sky Park is a seamless blend of high fashion and architectural innovation, drawing inspiration from Iman's iconic style and the fluidity of waves. The building's elegant, wave-like facade captures the essence of motion, creating a dynamic yet harmonious structure that stands as a beacon of luxury living. Each curve and contour reflects Iman's commitment to bold design and timeless sophistication, elevating One Sky Park into a symbol of modern elegance and opulence in the heart of Dubai.