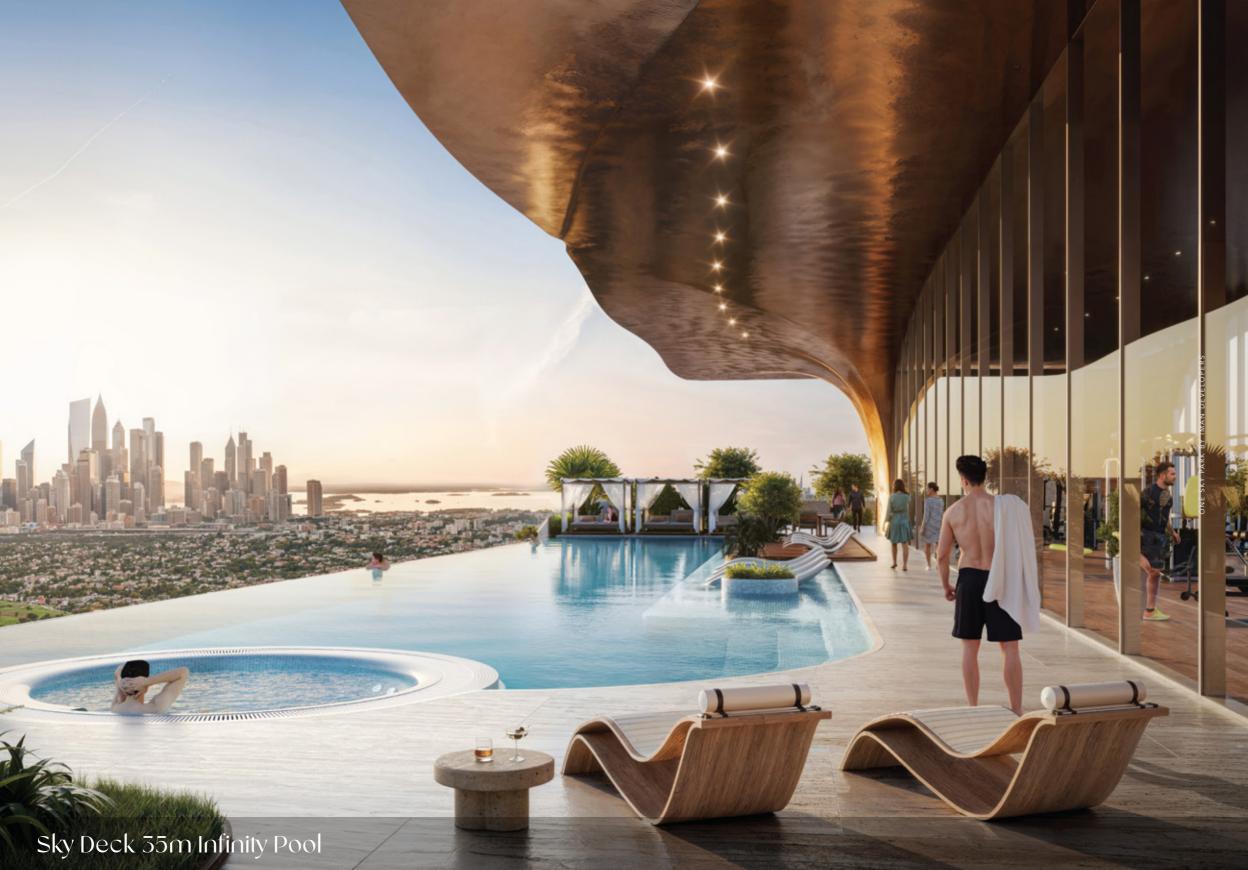

# Community Living, Redefined

One Sky Park offers a curated collection of luxury amenities designed to enrich daily living. At the heart of the experience is the expansive amenity deck, the community's vibrant hub, featuring a 35m sky deck infinity pool, state-of-the-art jungle gym, basketball court, skate park, and exclusive lounge and game zones. Here, residents enjoy a seamless blend of relaxation and socialization, surrounded by lush landscapes and panoramic views, making every moment truly extraordinary.

#### **Outdoor Amenities**

- 12. Barbecue Area
- 13. Rooftop Dining Area
- 14. Scenic Photo zone
- 15. Cabanas
- 16. Leisure Seating
- 17. Sun Bed
- 18. Baja Shelf
- 19. Sky Deck 35m Infinity Pool

- 20. Yoga Deck
- 21. Rooftop Jacuzzi
- 22. Fire Pit lounge
- 23. Forest Trail
- 24. Outdoor Cinema
- 25. Zen Garden
- 26. Rooftop Grass Zone