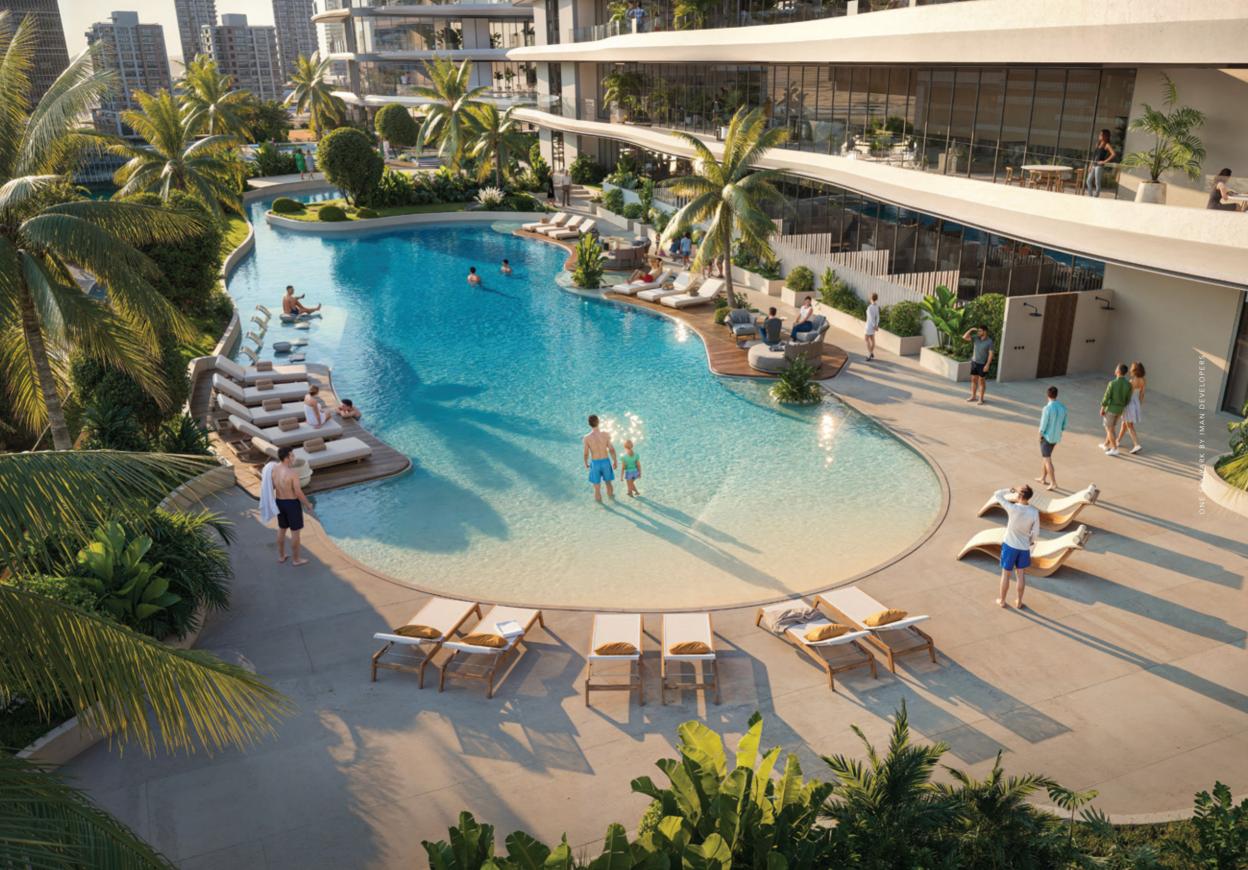

# Community Living, Redefined

One Sky Park offers a curated collection of luxury amenities designed to enrich daily living. At the heart of the experience is the expansive amenity deck, the community's vibrant hub, featuring a 35m sky deck infinity pool, state-of-the-art jungle gym, basketball court, skate park, and exclusive lounge and game zones. Here, residents enjoy a seamless blend of relaxation and socialization, surrounded by lush landscapes and panoramic views, making every moment truly extraordinary.

#### **Outdoor Amenities**

- 14. Beach Edge Pool
- 15. Sun Loungers Area
- 16. Baja Shelf
- 17. Leisure Seating
- 18. Cabanas
- 19. Hammock Park
- 20. Outdoor Shower
- 21. Kids Pool

- 22. Kids Splash Pad
- 23. Skate Park
- 24. Yoga Deck
- 25. Padel Tennis Court
- 26. Basketball Court
- 27. Outdoor Kids Playground
- 28. Outdoor/Jungle Gym
- 29. Jogging Track