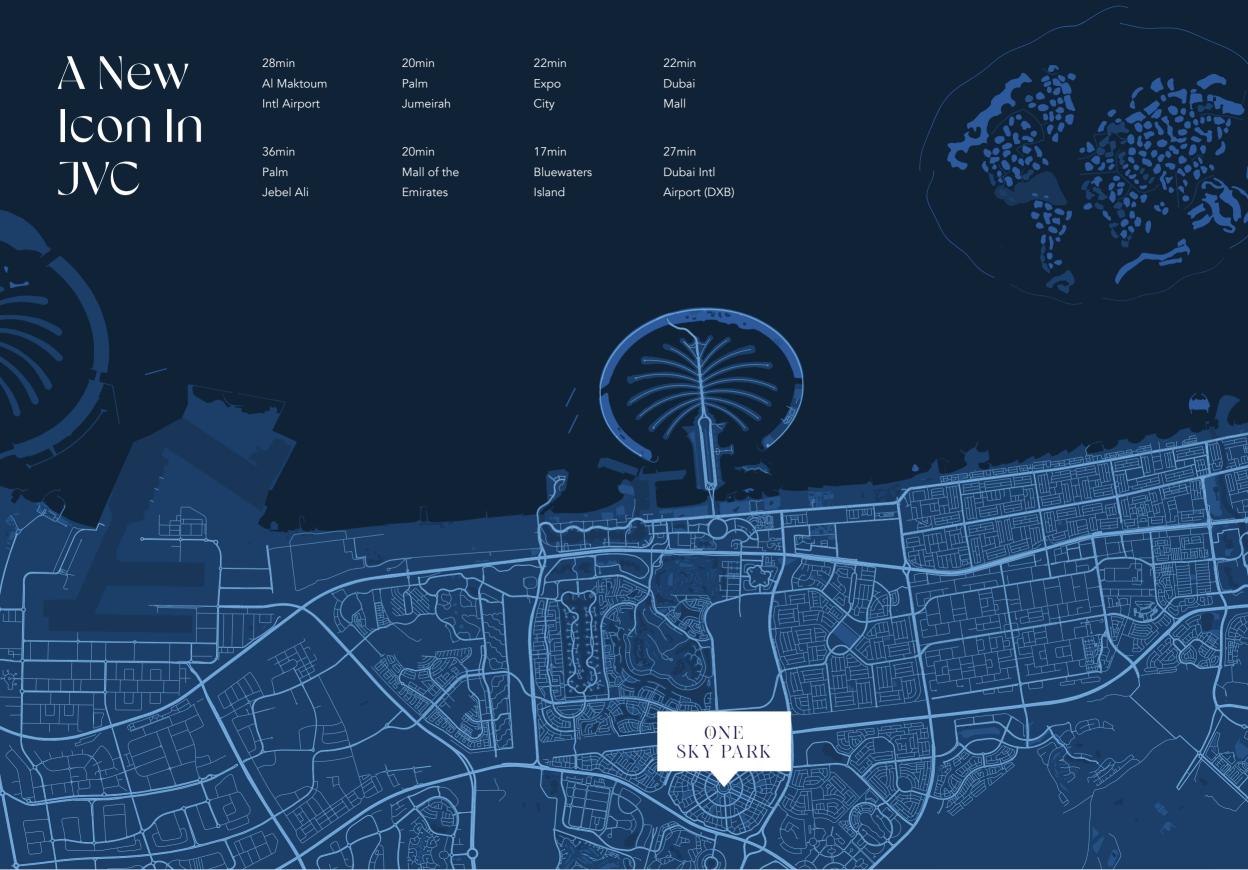

## JVC: The Hub Of New Dubai

One Sky Park emerges as a landmark in Jumeirah Village Circle (JVC), proudly standing as the first branded skyscraper in this prestigious community. It introduces a new era of luxury, redefining the skyline and setting a benchmark for upscale living in JVC. Its prime location in new Dubai offers unparalleled access to key destinations like the Marina, Mall of the Emirates, and Miracle Garden, making it a beacon of elegance and a new icon in the heart of JVC.