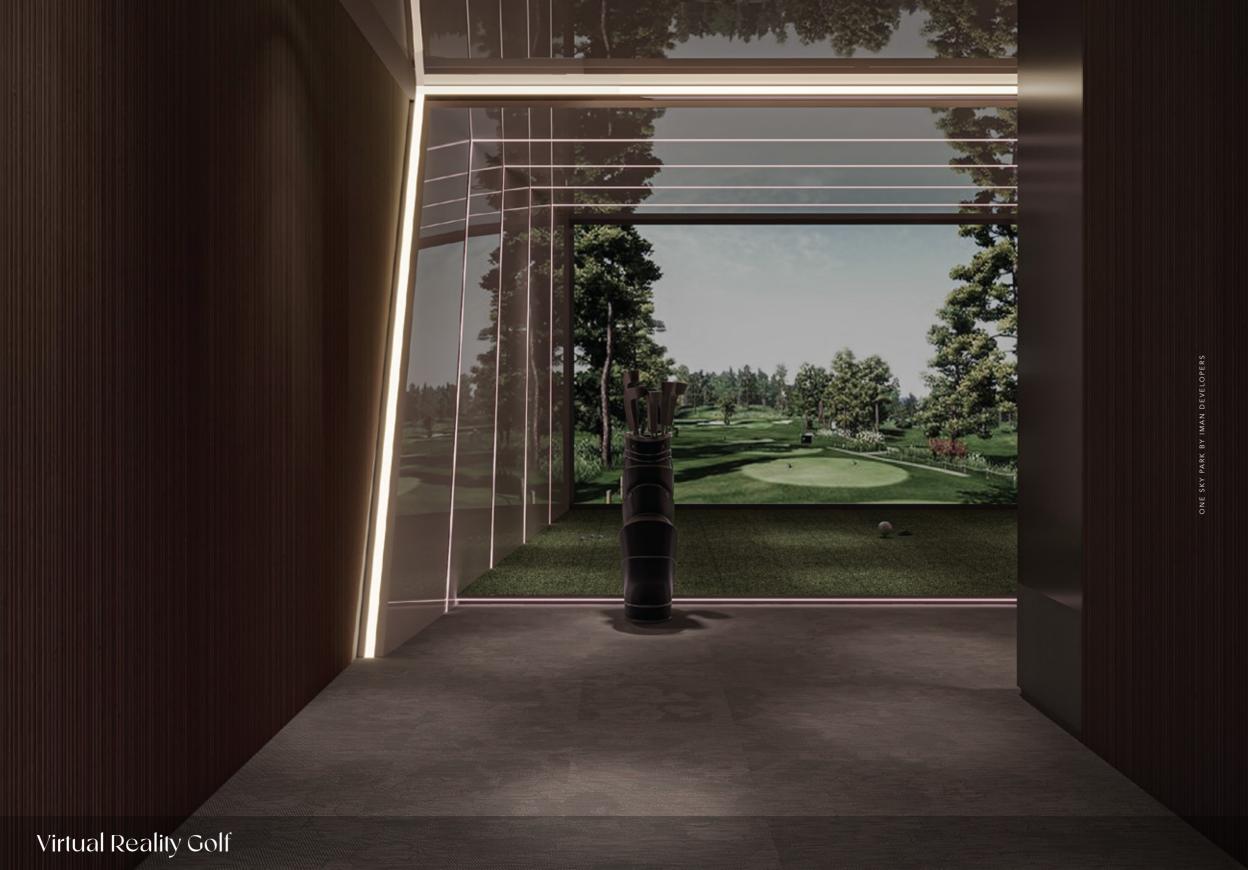

#### **Indoor Amenities**

- 1. Indoor Kids Play Area
- 2. Multipurpose Lounge
- 3. Library Wall
- 4. Working Station
- 5. Coffee Bar
- 6. Games Zone

- 7. Pool Table
- 8. Lounge Seating
- 9. Foosball Table
- 10. Arcade Zone
- 11. Gaming Console Station
- 12. Virtual Reality Golf
- 13. Air Hockey