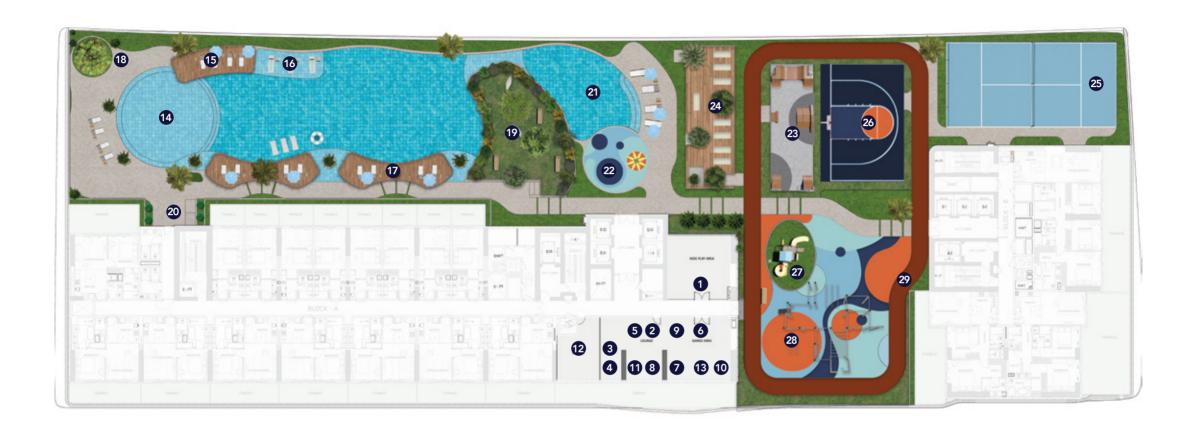

#### **Indoor Amenities**

- 1. Indoor Kids Play Area
- 2. Multipurpose Lounge
- 3. Library Wall
- 4. Working Station
- 5. Coffee Bar
- 6. Games Zone

- 7. Pool Table
- 8. Lounge Seating
- 9. Foosball Table
- 10. Arcade Zone
- 11. Gaming Console Station
- 12. Virtual Reality Golf
- 13. Air Hockey

#### **Outdoor Amenities**

- 14. Beach Edge Pool
- 15. Sun Loungers Area
- 16. Baja Shelf
- 17. Leisure Seating
- 18. Cabanas
- 19. Hammock Park
- 20. Outdoor Shower
- 21. Kids Pool

- 22. Kids Splash Pad
- 23. Skate Park
- 24. Yoga Deck
- 25. Padel Tennis Court
- 26. Basketball Court
- 27. Outdoor Kids Playground
- 28. Outdoor/Jungle Gym
- 29. Jogging Track