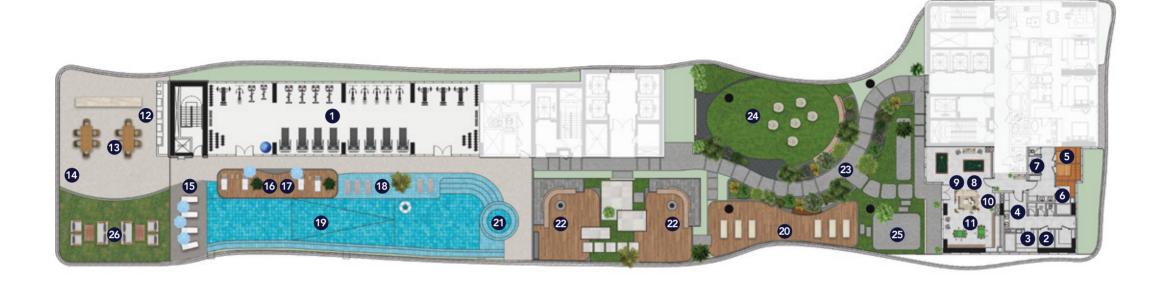

#### **Indoor Amenities**

- 1. Skyfit Gym
- 2. Male Sauna and Steam Room
- 3. Male Ice Room
- 4. Male Changing Room
- 5. Female Sauna and Steam Room
- 6. Female Ice Room
- 7. Female Changing Room

- 8. Multi Purpose Hall
- 9. Dining Area
- 10. Lounge Coffee Bar
- 11. Lounge Kitchen

#### **Outdoor Amenities**

- 12. Barbecue Area
- 13. Rooftop Dining Area
- 14. Scenic Photo zone
- 15. Cabanas
- 16. Leisure Seating
- 17. Sun Bed
- 18. Baja Shelf
- 19. Sky Deck 35m Infinity Pool

- 20. Yoga Deck
- 21. Rooftop Jacuzzi
- 22. Fire Pit lounge
- 23. Forest Trail
- 24. Outdoor Cinema
- 25. Zen Garden
- 26. Rooftop Grass Zone