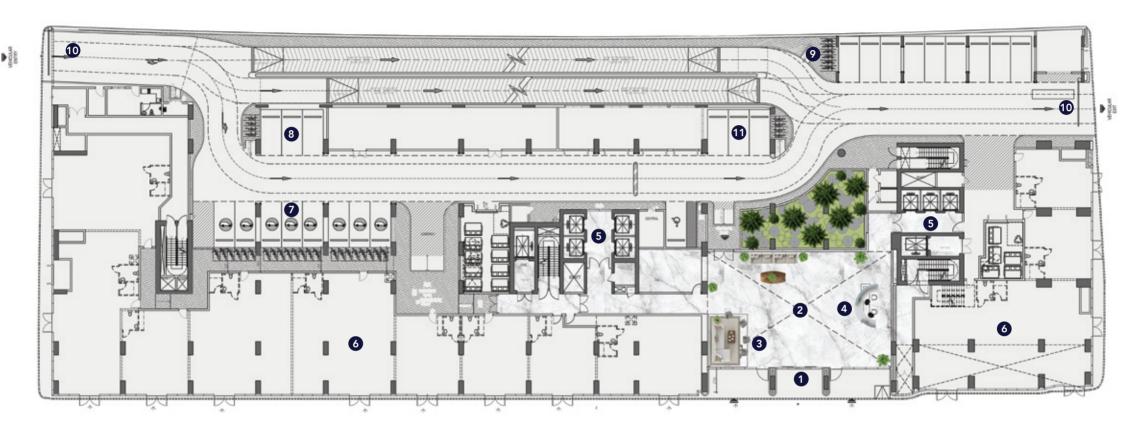

## Ground Floor Amenities

- 1. Main Entrance
- 2. Double Height Lobby
- 3. Lobby Lounge
- 4. Lobby Reception
- 5. Lift Lobby
- 6. Showroom & Retail Units

- 7. Retail Parking
- 8. EV Charging Station
- 9. Bicycle Parking
- 10. Parking Entrance & Exit
- 11. People Of Determination Parking