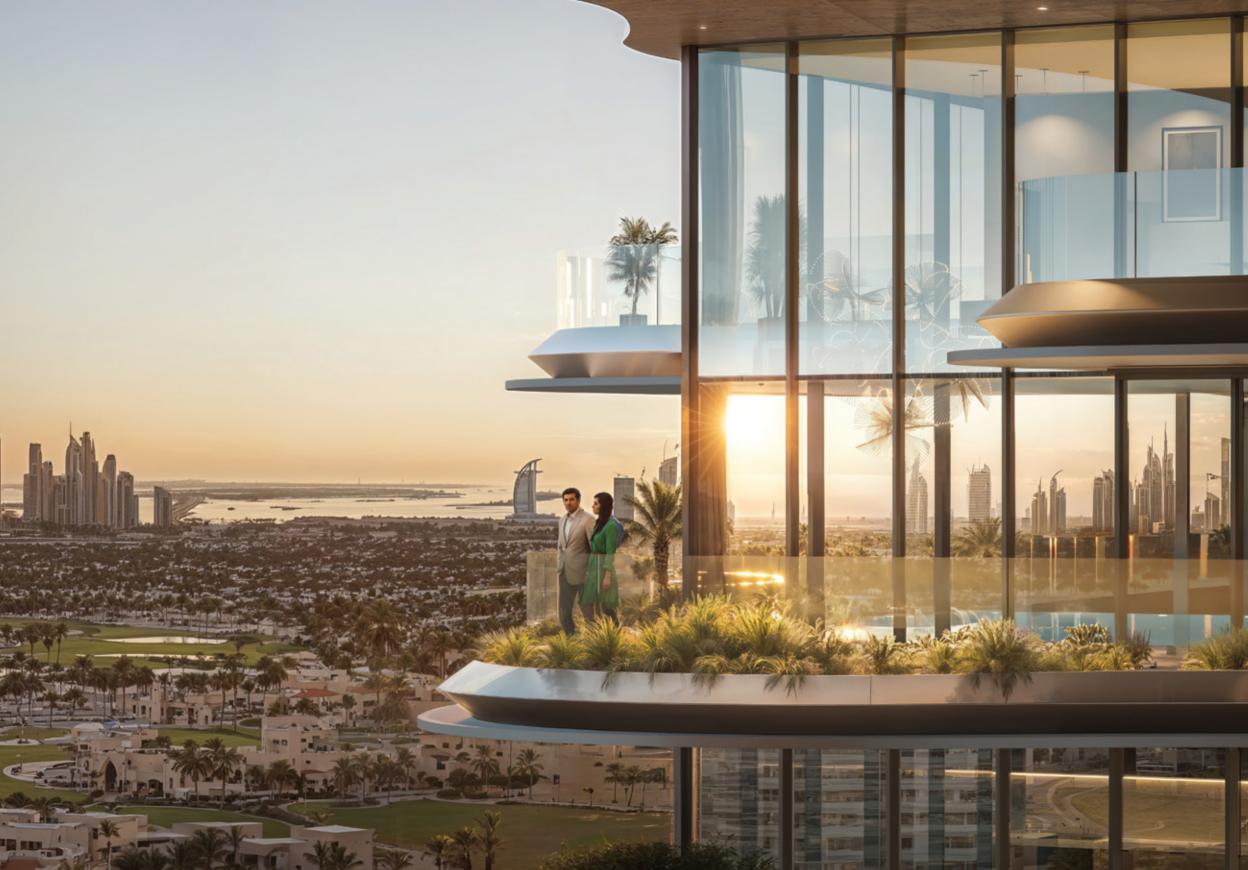

# An Architectural Masterpiece

The towers of One Sky Park rise with a striking elegance, each boasting a gracefully curved facade that captures the essence of modern sophistication. The design's bold curves create a dynamic interplay of light and shadow, giving the towers an ever-changing visual appeal. Crowned by a stunning sky bridge, which forms a mesmerizing hollow between the towers, this architectural marvel offers a panoramic vista that redefines luxury. The bridge's sleek, open design not only enhances the towers' aesthetic allure but also creates a unique space for residents to connect with their surroundings and enjoy breathtaking views from above.

# Waves Of Opulence

The design concept of One Sky Park is a seamless blend of high fashion and architectural innovation, drawing inspiration from Iman's iconic style and the fluidity of waves. The building's elegant, wave-like facade captures the essence of motion, creating a dynamic yet harmonious structure that stands as a beacon of luxury living. Each curve and contour reflects Iman's commitment to bold design and timeless sophistication, elevating One Sky Park into a symbol of modern elegance and opulence in the heart of Dubai.