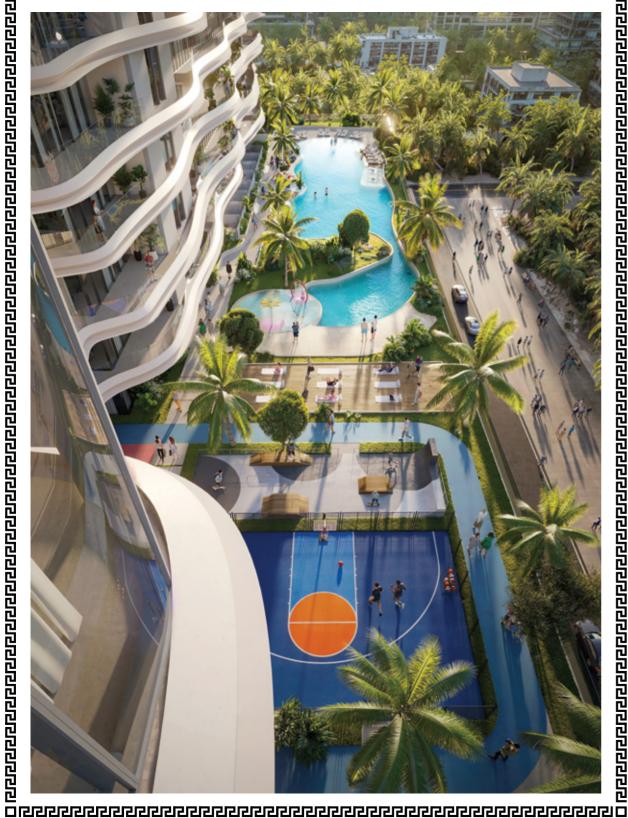

# Community Living, Redefined

One Sky Park offers a curated collection of luxury amenities designed to enrich daily living. At the heart of the experience is the expansive amenity deck, the community's vibrant hub, featuring a 35m sky deck infinity pool, state-of-the-art jungle gym, basketball court, skate park, and exclusive lounge and game zones. Here, residents enjoy a seamless blend of relaxation and socialization, surrounded by lush landscapes and panoramic views, making every moment truly extraordinary.

#### **Outdoor Amenities**

- 14. Beach Edge Pool
- 15. Sun Loungers Area
- 16. Baja Shelf
- 17. Leisure Seating
- 18. Cabanas
- 19. Hammock Park
- 20. Outdoor Shower
- 21. Kids Pool

- 22. Kids Splash Pad
- 23. Skate Park
- 24. Yoga Deck
- 25. Padel Tennis Court
- 26. Basketball Court
- 27. Outdoor Kids Playground
- 28. Outdoor/Jungle Gym
- 29. Jogging Track