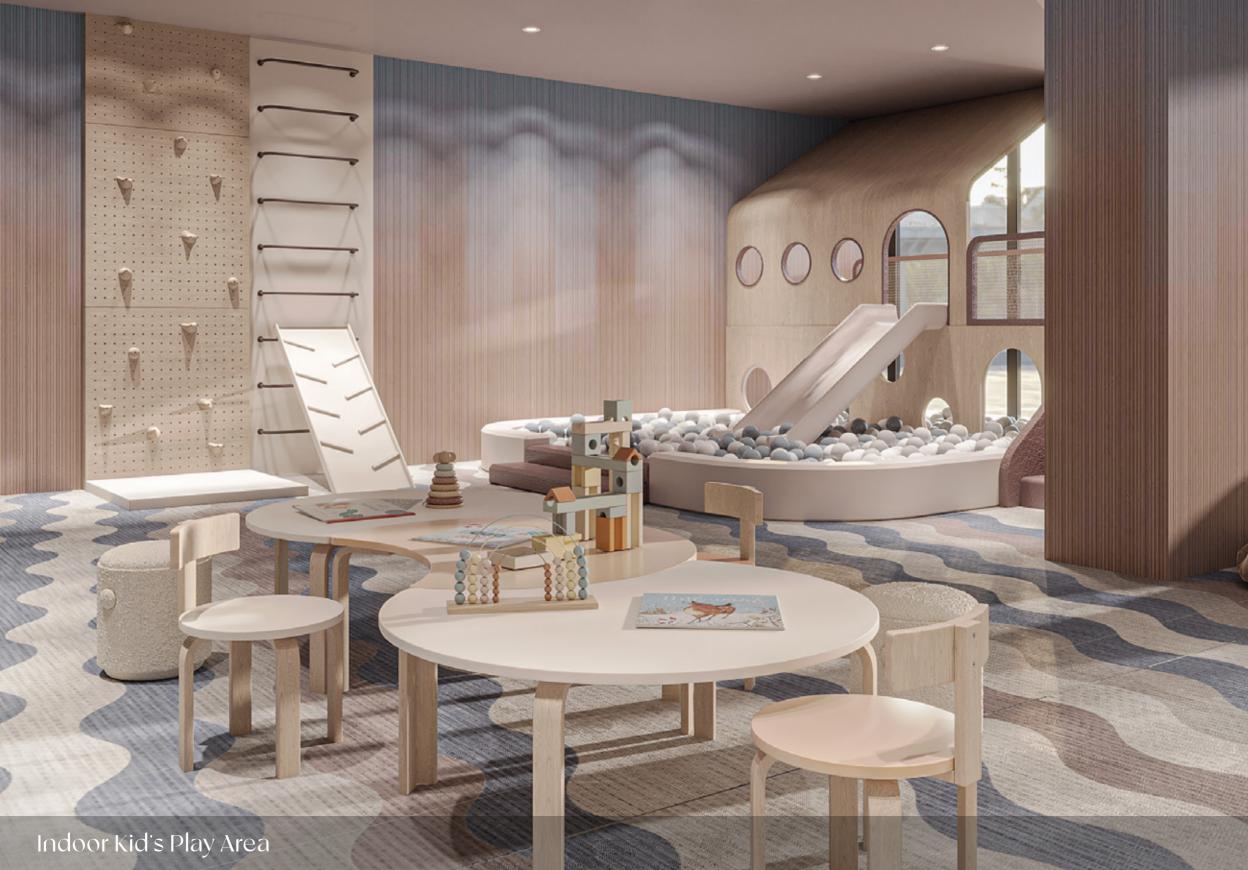

#### **Indoor Amenities**

- 1. Indoor Kids Play Area
- 2. Multipurpose Lounge
- 3. Library Wall
- 4. Working Station
- 5. Coffee Bar
- 6. Games Zone

- 7. Pool Table
- 8. Lounge Seating
- 9. Foosball Table
- 10. Arcade Zone
- 11. Gaming Console Station
- 12. Virtual Reality Golf
- 13. Air Hockey