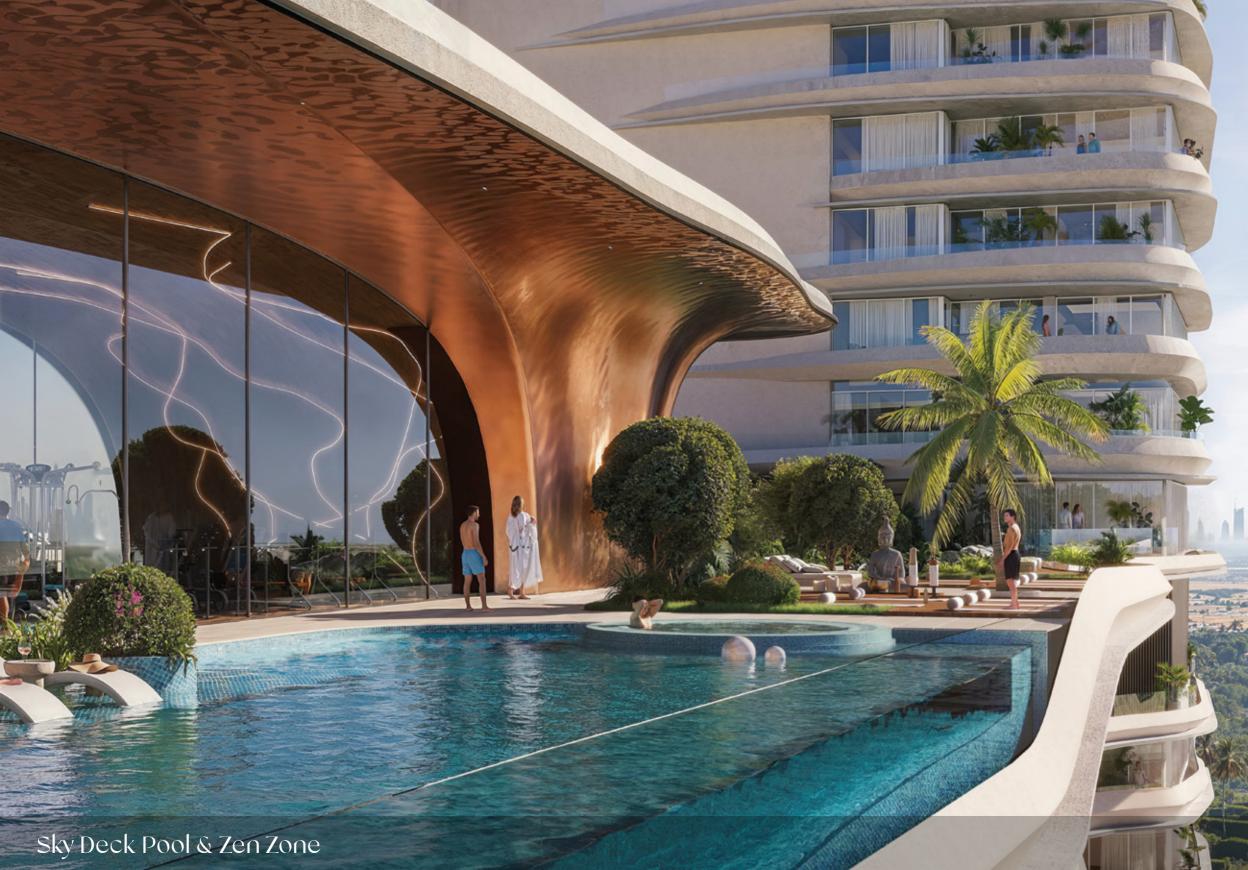

# Community Living, Redefined

One Sky Park offers a curated collection of luxury amenities designed to enrich daily living. At the heart of the experience is the expansive amenity deck, the community's vibrant hub, featuring a 35m sky deck infinity pool, state-of-the-art jungle gym, basketball court, skate park, and exclusive lounge and game zones. Here, residents enjoy a seamless blend of relaxation and socialization, surrounded by lush landscapes and panoramic views, making every moment truly extraordinary.

#### **Outdoor Amenities**

- 12. Barbecue Area
- 13. Rooftop Dining Area
- 14. Scenic Photo zone
- 15. Cabanas
- 16. Leisure Seating
- 17. Sun Bed
- 18. Baja Shelf
- 19. Sky Deck 35m Infinity Pool

- 20. Yoga Deck
- 21. Rooftop Jacuzzi
- 22. Fire Pit lounge
- 23. Forest Trail
- 24. Outdoor Cinema
- 25. Zen Garden
- 26. Rooftop Grass Zone