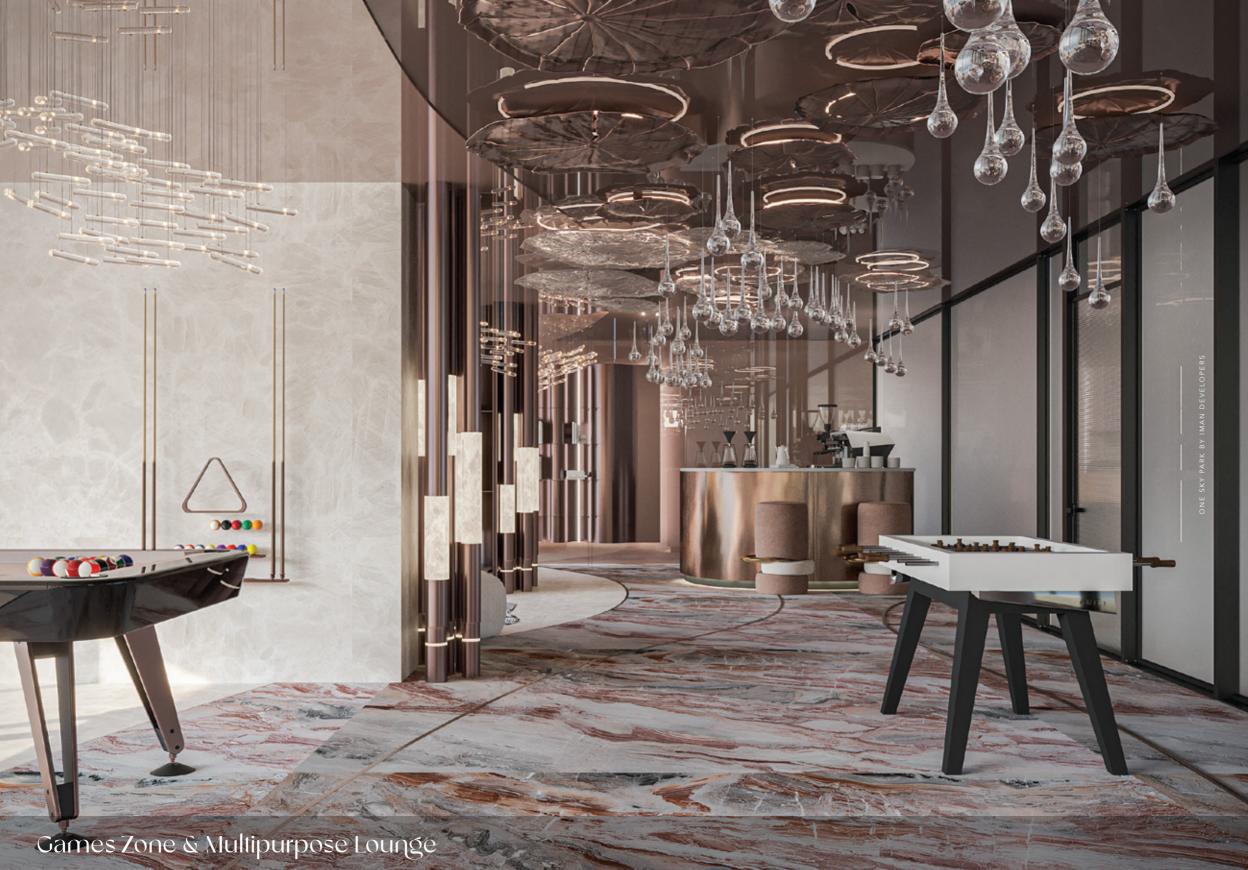

#### **Indoor Amenities**

- 1. Indoor Kids Play Area
- 2. Multipurpose Lounge
- 3. Library Wall
- 4. Working Station
- 5. Coffee Bar
- 6. Games Zone

- 7. Pool Table
- 8. Lounge Seating
- 9. Foosball Table
- 10. Arcade Zone
- 11. Gaming Console Station
- 12. Virtual Reality Golf
- 13. Air Hockey