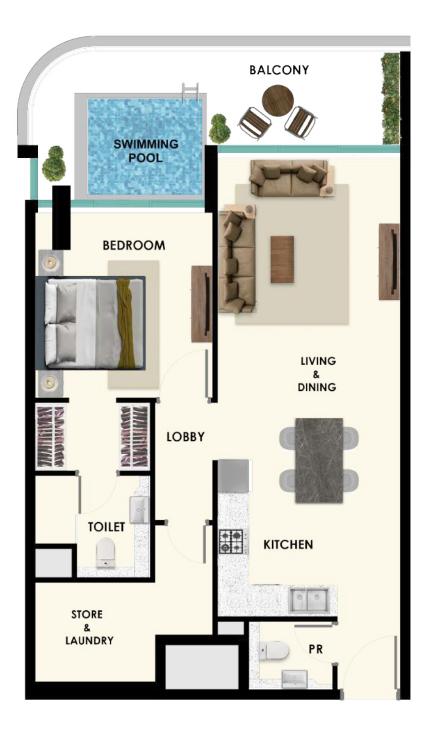

ery sunrise and sunset.









#### INDULGE IN LIFE'S BEST

Our modern fitness centre, yoga studio, and outdoor sports facilities are crafted to promote your active and healthy lifestyle. Following a revitalizing workout, unwind in our spa or take a refreshing dip in the pool. The comprehensive approach to wellness is seamlessly integrated into every facet of life here, guaranteeing that you feel rejuvenated every day.





## REFLECTING MAGNIFICENCE

In the vibrant heart of Dubai, SAMANA Rome is an exquisite blend of contemporary design and timeless elegance that stands as a symbol of prestige. Every detail, a stroke of genius, harmoniously woven together, forms an awe-inspiring masterpiece. It's time to immerse yourself in this splendid experience!











## ONE BEDROOM WITH POOL



## TWO BEDROOM WITH POOL