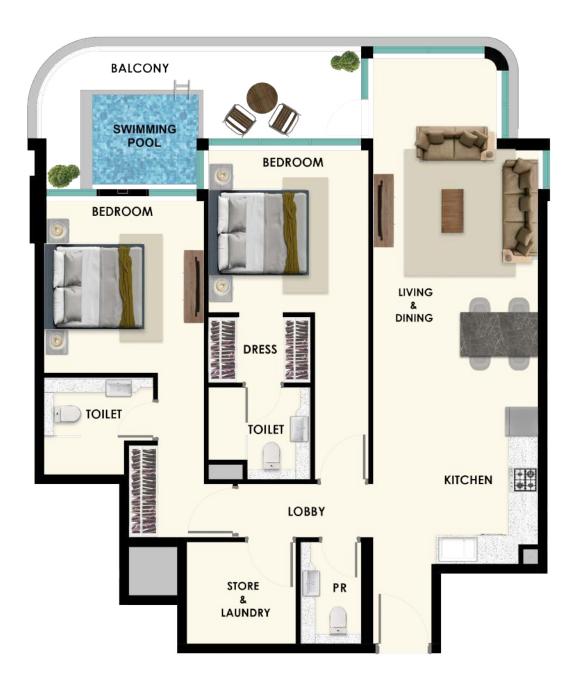

#### INDULGE IN LIFE'S BEST

Our modern fitness centre, yoga studio, and outdoor sports facilities are crafted to promote your active and healthy lifestyle. Following a revitalizing workout, unwind in our spa or take a refreshing dip in the pool. The comprehensive approach to wellness is seamlessly integrated into every facet of life here, guaranteeing that you feel rejuvenated every day.





## REFLECTING MAGNIFICENCE

In the vibrant heart of Dubai, SAMANA Rome is an exquisite blend of contemporary design and timeless elegance that stands as a symbol of prestige. Every detail, a stroke of genius, harmoniously woven together, forms an awe-inspiring masterpiece. It's time to immerse yourself in this splendid experience!











## ONE BEDROOM WITH POOL



## TWO BEDROOM WITH POOL