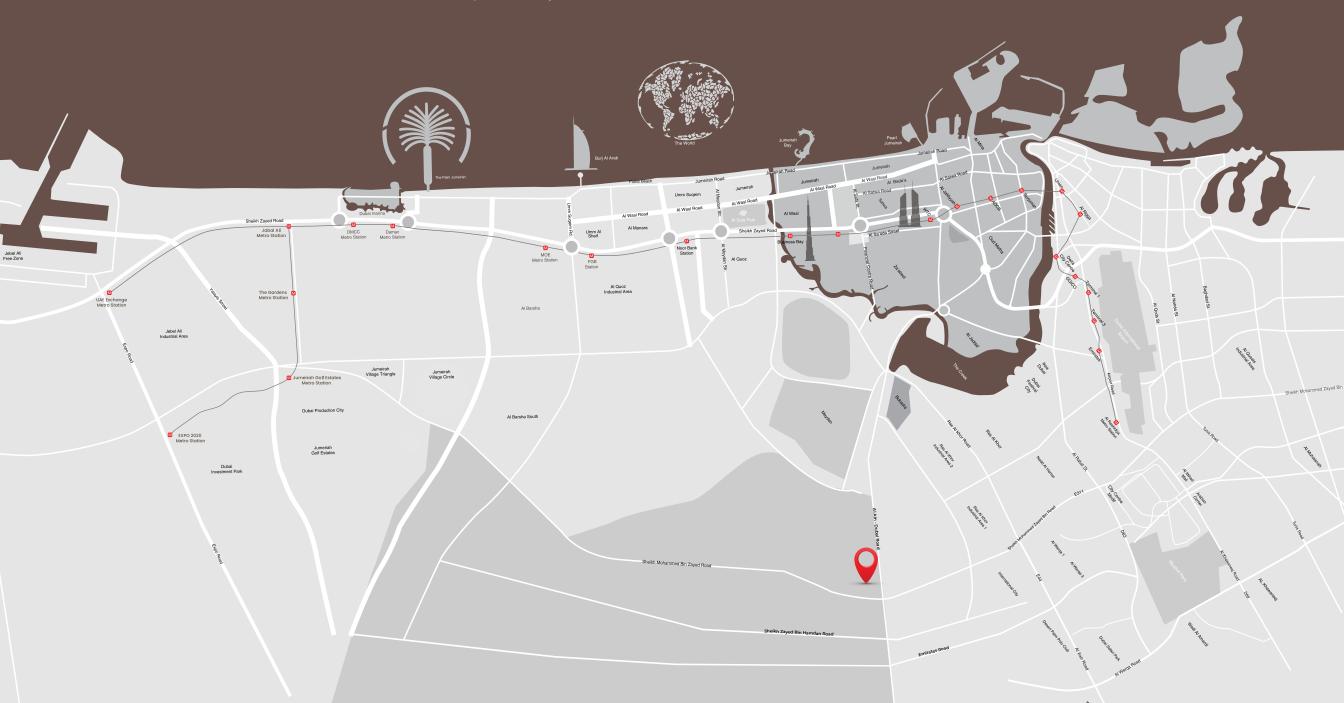

#### SEAMLESS CONNECTIVITY

Located amidst Sheikh Mohammed Bin Zayed Road (E311), Sheikh Zayed Road (E11), and Al Khail Road (E44), Meydan is well-connected and provides easy access to prime Dubai locations.

10 - 15 min

Downtown Dubai

Burj Khalifa

Dubai Mall

15 - 20 min

Dubai Airport

Kite Beach

Academic City

25 - 30 min

Palm Jumeirah

Burj Al Arab

Mall of the Emirates

Al Maktoum Airport (DWC)

Dubai Marina

#### PERFECTLY POSITIONED

It is strategically positioned on the cusp of a burgeoning district that is poised to become the focal point of Dubai. Within the development, there is a private club tailored to the needs of families, as well as a local community centre brimming with amenities for the residents to savour. Furthermore, the area is set to host schools, medical facilities, and an array of retail establishments, ensuring that all residents' needs are comprehensively met.