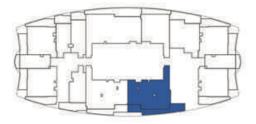

# 3 BEDROOM TYPE - A

AREA in Sq.Ft:

Apartment 1,188

Balcony 280 to 284

Total 1,468 to 1,472

FEATURES: Pool Maid Room

| UNITS:                  |                                        |
|-------------------------|----------------------------------------|
| FLOOR                   | UNIT Nos                               |
| 21 & 47 (Typ)           | (2106) & (4706)                        |
| 22 - 24 (Typ)           | (2206) to (2406)                       |
| 25 - 45 & 48 - 56 (Typ) | (2507) to (4507) &<br>(4807) to (5607) |