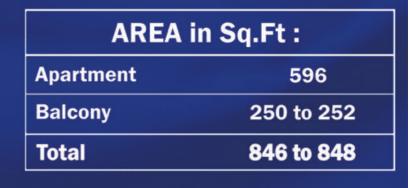

# PRESIDENTIAL STUDIO - B

| AREA in Sq.Ft: |            |
|----------------|------------|
| Apartment      | 375 to 376 |
| Balcony        | 153        |
| Total          | 528 to 529 |

| UNITS:                  |                                        |
|-------------------------|----------------------------------------|
| FLOOR                   | UNIT Nos                               |
| 21 & 47 (Typ)           | (2112) & (4712)                        |
| 22 - 24 (Typ)           | (2212) to (2412)                       |
| 25 - 45 & 48 - 56 (Typ) | (2513) to (4513) &<br>(4813) to (5613) |