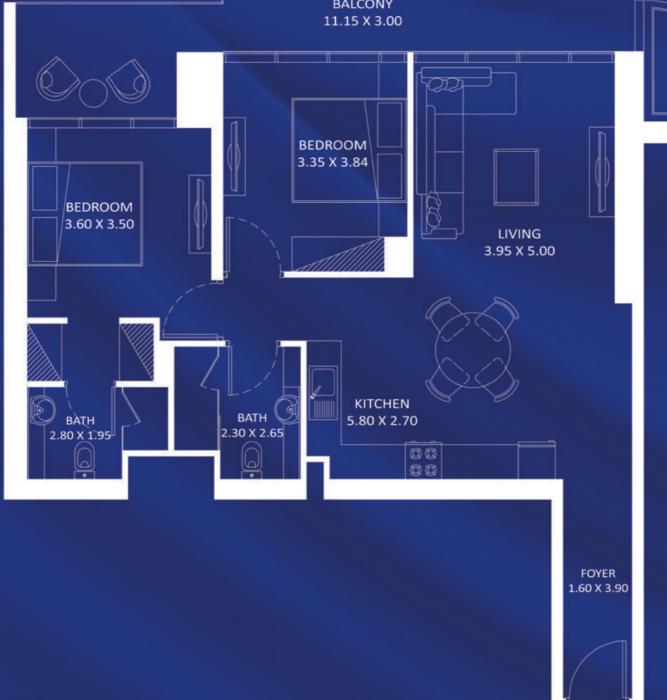

# 2 BEDROOM TYPE - A

| AREA in Sq.Ft: |                |
|----------------|----------------|
| Apartment      | 891 to 894     |
| Balcony        | 177 to 186     |
| Total          | 1,070 to 1,078 |

| UNITS:                 |                                              |
|------------------------|----------------------------------------------|
| FLOOR                  | UNIT Nos                                     |
| 2 - 19 (Typ)           | (206 - 207) (214) to<br>(1906 - 1907) (1914) |
| 21 & 47 (Typ)          | (2113) & (4713)                              |
| 22 - 24 (Typ)          | (2213) to (2413)                             |
| 25 - 45 & 48 -56 (Typ) | (2514) to (4514) &<br>(4814) to (5614)       |