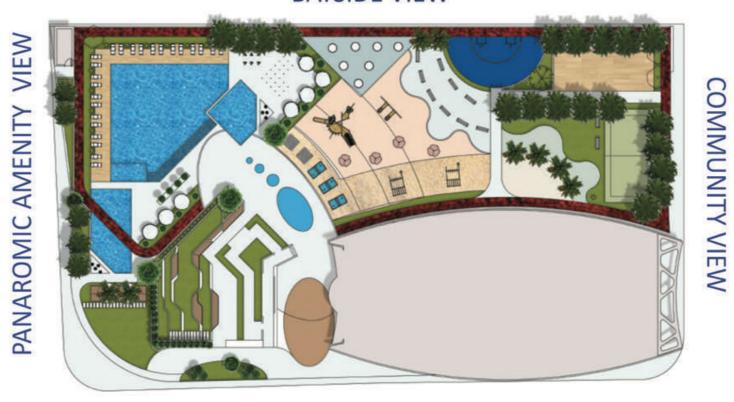

# SITE PLAN BAYSIDE VIEW CITY VIEW

## **LEGEND**

- 1. Swimming Pool
- 2. Kids Pool
- 3. Jacuzzi
- 4. Aquatic Gym
- 5. Outdoor Fashion Gym
- 6. Trampoline Park
- 7. Pool Deck
- 8. Kids Splash Pad
- 9. Kids Play Area
- 10. Table Tennis Zone
- 11. Jogging Track
- 12. Chess Board Area
- 13. Badminton Court
- 14. Multi Purpose Court
- 15. Skating Park
- 16. Meditation Zone
- 17. Fashion Plaza
- 18. Japanese Garden
- 19. Outdoor Party Area
- 20. Party Hall Area
- 21. Outdoor Cinema
- 22. Fashion Ramp
- 23. BBQ Area
- 24. Zumba & Dance Studio
- 25. Snooker Zone
- 26. Fashion Gym
- 27. Open Cigar Zone
- 28. Spa & Therapy
- 29. Doctor on Call
- 30. Fashion School
- 31. Kids Day Care
- 32. Business Center
- 33. Fashion Library
- 34. Beauty Parlour
- 35. Gazebo

# **LEGEND**

- 36. Roof Top Infinity Pool
- 37. Health Bar
- 38. Rooftop Lounge
- 39. Outdoor Gym
- 40. Rock Climbing Wall
- 41. Padel Court
- 42. Viewing Deck