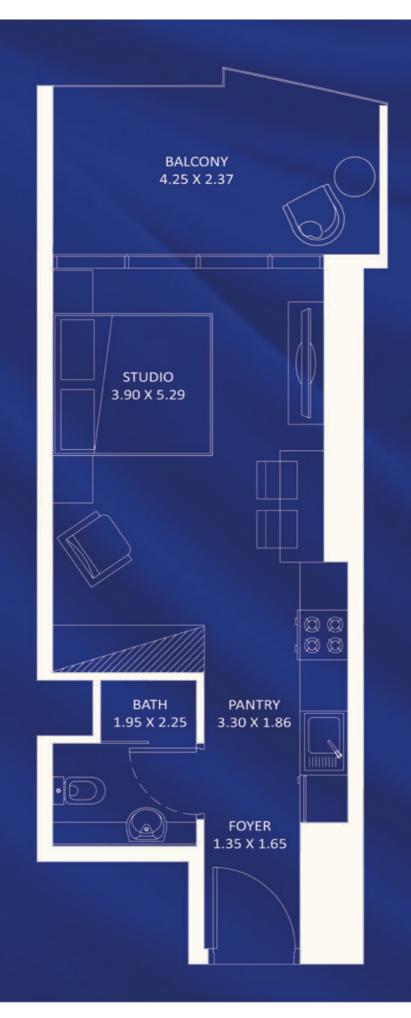

# STUDIO TYPE - A

| AREA in Sq.Ft : |            |
|-----------------|------------|
| Apartment       | 335 to 336 |
| Balcony         | 97 to 99   |
| Total           | 433 to 434 |

| UNITS:                  |                                     |
|-------------------------|-------------------------------------|
| FLOOR                   | UNIT Nos                            |
| 2 - 19 (Typ)            | (204) (209) to (1904) (1909)        |
| 21 & 47 (Typ)           | (2104) & (4704)                     |
| 25 - 45 & 48 - 56 (Typ) | (2504) to (4504) & (4804) to (5604) |