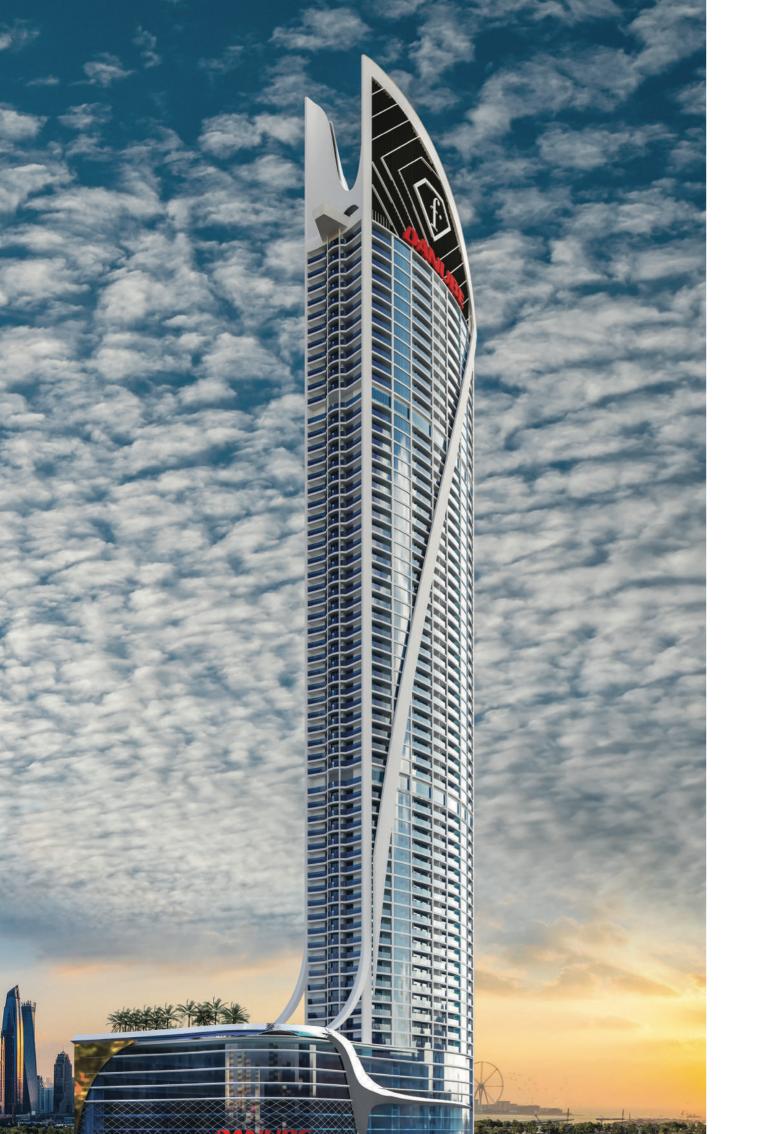

# FOUR DELANGE

FLOOR: 21 & 47 (Typ)

FLOOR: 22 - 24 (Typ)

FLOOR: 25 - 45 & 48 - 56 (Typ)