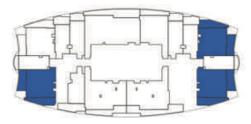

Nos        |
| 2 - 19 (Typ) | (205) to (1905) |





FLOOR: 2 - 19 (Typ)



FLOOR: 21 & 47 (Typ)



FLOOR: 22 - 24 (Typ)



FLOOR: 25 - 45 & 48 - 56 (Typ)





# PRESIDENTIAL SUITE



| UNITS:                  |                                        |
|-------------------------|----------------------------------------|
| FLOOR                   | UNIT Nos                               |
| 2 - 19 (Typ)            | (210) to (1910)                        |
| 21 & 47 (Typ)           | (2109) & (4709)                        |
| 22 - 24 (Typ)           | (2209) to (2409)                       |
| 25 - 45 & 48 - 56 (Typ) | (2510) to (4510) &<br>(4810) to (5610) |

FEATURES: ☑ Pool ☑ Office



FLOOR: 2 - 19 (Typ)



FLOOR: 21 & 47 (Typ)



FLOOR: 22 - 24 (Typ)



FLOOR: 25 - 45 & 48 - 56 (Typ)











| UNITS:                  |                                                                                                      |
|-------------------------|------------------------------------------------------------------------------------------------------|
| FLOOR                   | UNIT Nos                                                                                             |
| 2 - 19 (Typ)            | (201) (203) (212) to<br>(1901) (1903) (1912)                                                         |
| 21 & 47 (Typ)           | (2101) (2103) (2111) &<br>(4701) (4703) (4711)                                                       |
| 22 - 24 (Typ)           | (2201) (2203) (2211) to<br>(2401) (2403) (2411)                                                      |
| 25