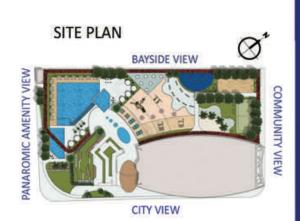

# SITE PLAN BAYSIDE VIEW CITY VIEW

# SITE PLAN BAYSIDE VIEW CITY VIEW COMMUNITY VIEW

# **BAYSIDE VIEW**

**CITY VIEW** 

## **LEGEND**

- 1. Swimming Pool
- 2. Kids Pool
- 3. Jacuzzi
- 4. Aquatic Gym
- 5. Outdoor Fashion Gym
- 6. Trampoline Park
- 7. Pool Deck
- 8. Kids Splash Pad
- 9. Kids Play Area
- 10. Table Tennis Zone
- 11. Jogging Track
- 12. Chess Board Area
- 13. Badminton Court
- 14. Multi Purpose Court
- 15. Skating Park
- 16. Meditation Zone
- 17. Fashion Plaza
- 18. Japanese Garden
- 19. Outdoor Party Area
- 20. Party Hall Area
- 21. Outdoor Cinema
- 22. Fashion Ramp
- 23. BBQ Area
- 24. Zumba & Dance Studio
- 25. Snooker Zone
- 26. Fashion Gym
- 27. Open Cigar Zone
- 28. Spa & Therapy
- 29. Doctor on Call
- 30. Fashion School
- 31. Kids Day Care
- 32. Business Center
- 33. Fashion Library
- 34. Beauty Parlour
- 35. Gazebo

# **LEGEND**

- 36. Roof Top Infinity Pool
- 37. Health Bar
- 38. Rooftop Lounge
- 39. Outdoor Gym
- 40. Rock Climbing Wall
- 41. Padel Court
- 42. Viewing Deck