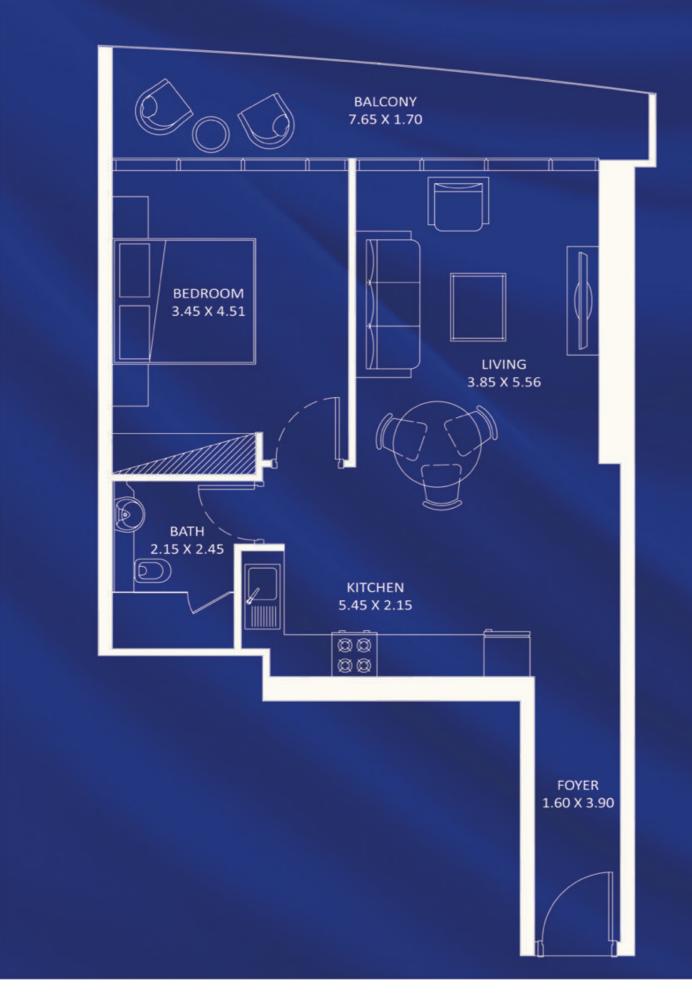

# 2 BEDROOM TYPE - A

| AREA in Sq.Ft: |                |
|----------------|----------------|
| Apartment      | 891 to 894     |
| Balcony        | 177 to 186     |
| Total          | 1,070 to 1,078 |

| UNITS:                 |                                              |
|------------------------|----------------------------------------------|
| FLOOR                  | UNIT Nos                                     |
| 2 - 19 (Typ)           | (206 - 207) (214) to<br>(1906 - 1907) (1914) |
| 21 & 47 (Typ)          | (2113) & (4713)                              |
| 22 - 24 (Typ)          | (2213) to (2413)                             |
| 25 - 45 & 48 -56 (Typ) | (2514) to (4514) &<br>(4814) to (5614)       |