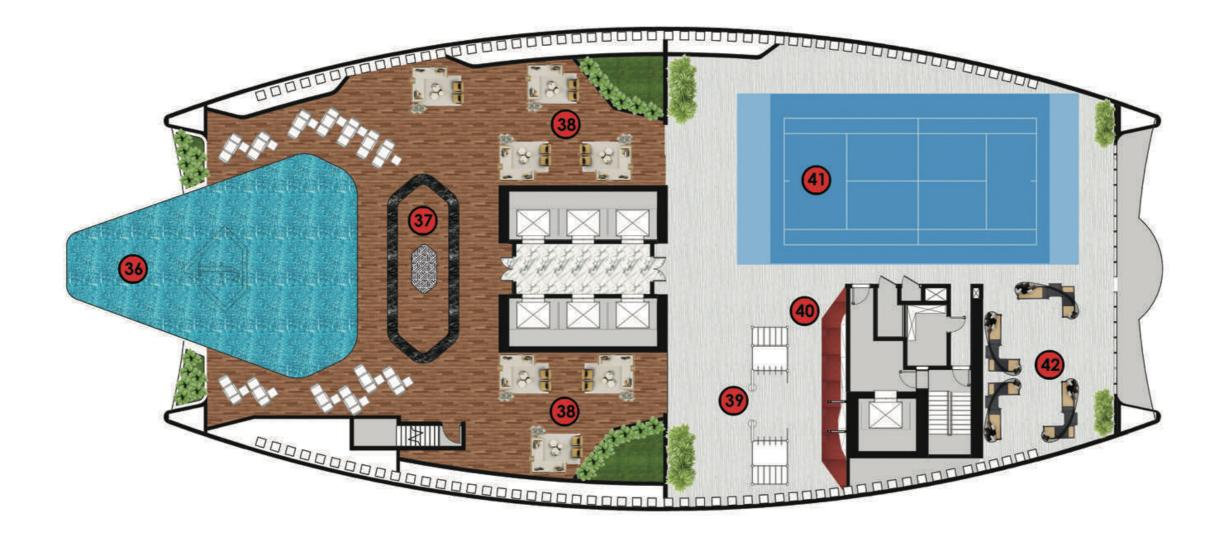

# **LEGEND**

- 36. Roof Top Infinity Pool
- 37. Health Bar
- 38. Rooftop Lounge
- 39. Outdoor Gym
- 40. Rock Climbing Wall
- 41. Padel Court
- 42. Viewing Deck