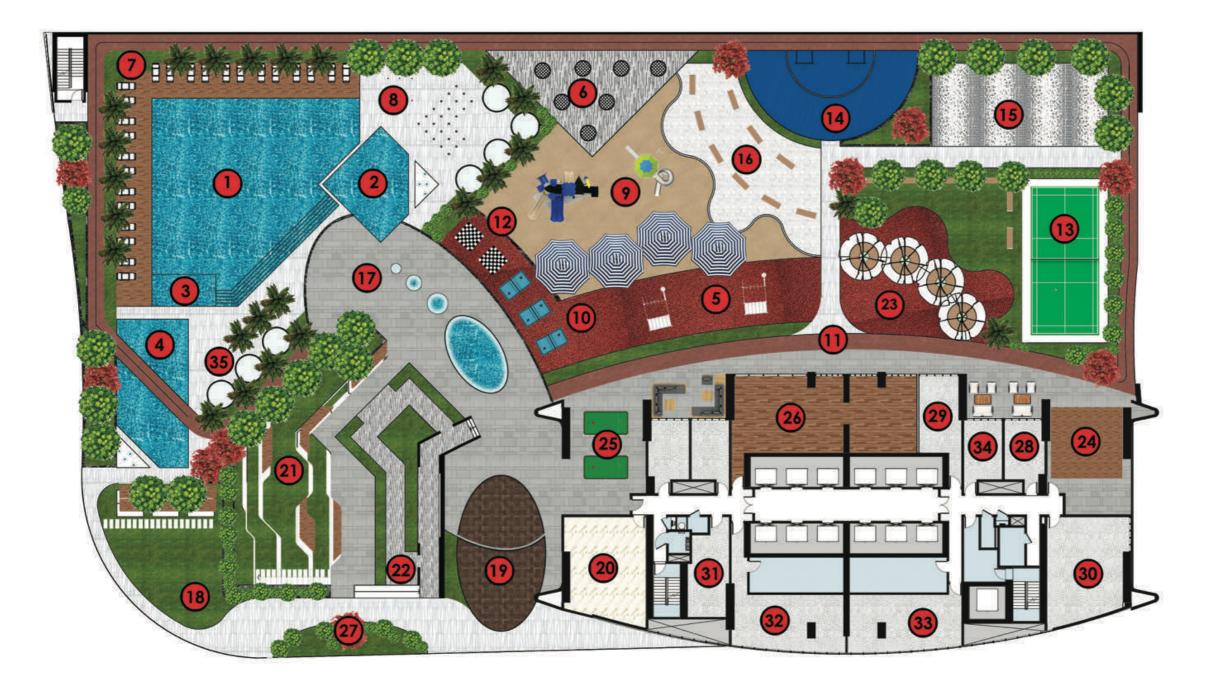

## **LEGEND**

- 1. Swimming Pool
- 2. Kids Pool
- 3. Jacuzzi
- 4. Aquatic Gym
- 5. Outdoor Fashion Gym
- 6. Trampoline Park
- 7. Pool Deck
- 8. Kids Splash Pad
- 9. Kids Play Area
- 10. Table Tennis Zone
- 11. Jogging Track
- 12. Chess Board Area
- 13. Badminton Court
- 14. Multi Purpose Court
- 15. Skating Park
- 16. Meditation Zone
- 17. Fashion Plaza
- 18. Japanese Garden
- 19. Outdoor Party Area
- 20. Party Hall Area
- 21. Outdoor Cinema
- 22. Fashion Ramp
- 23. BBQ Area
- 24. Zumba & Dance Studio
- 25. Snooker Zone
- 26. Fashion Gym
- 27. Open Cigar Zone
- 28. Spa & Therapy
- 29. Doctor on Call
- 30. Fashion School
- 31. Kids Day Care
- 32. Business Center
- 33. Fashion Library
- 34. Beauty Parlour
- 35. Gazebo