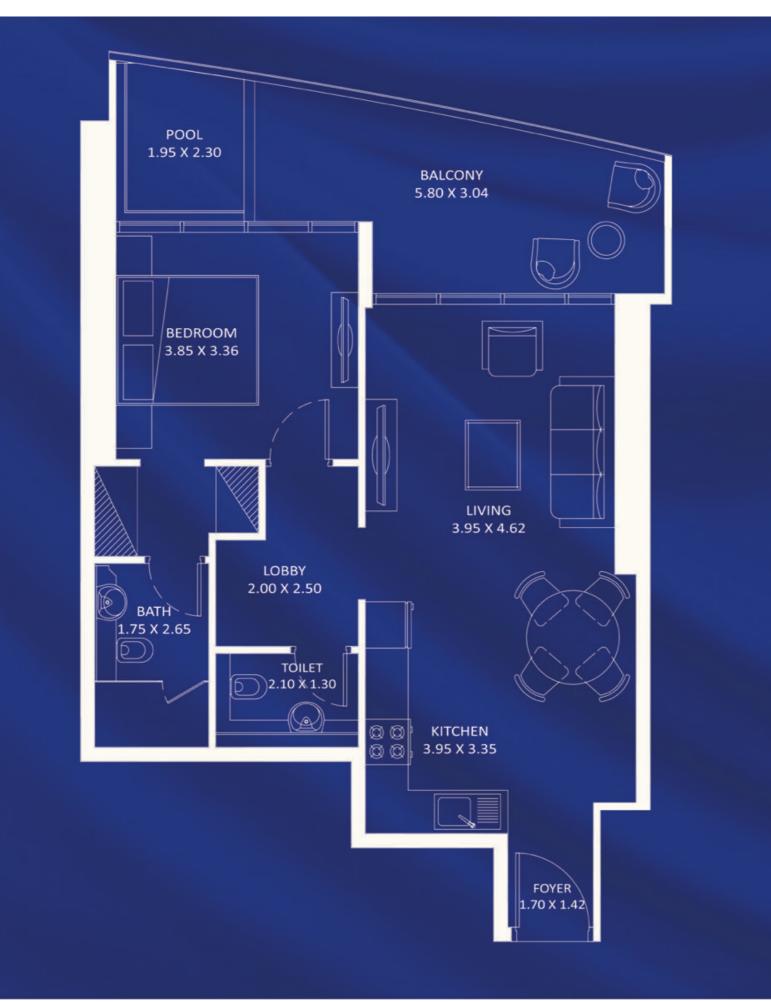

## SITE PLAN

CITY VIEW

BEDROOM 3.90 X 3.65

BATH 1.95 X 2.25

LIVING / DINING 3.90 X 2.06

PANTRY (0) (0) (1) (1.95 X 4.20

| AREA in Sq.Ft: |            |
|----------------|------------|
| Apartment      | 377 to 378 |
| Balcony        | 80 to 82   |
| Total          | 457 to 460 |