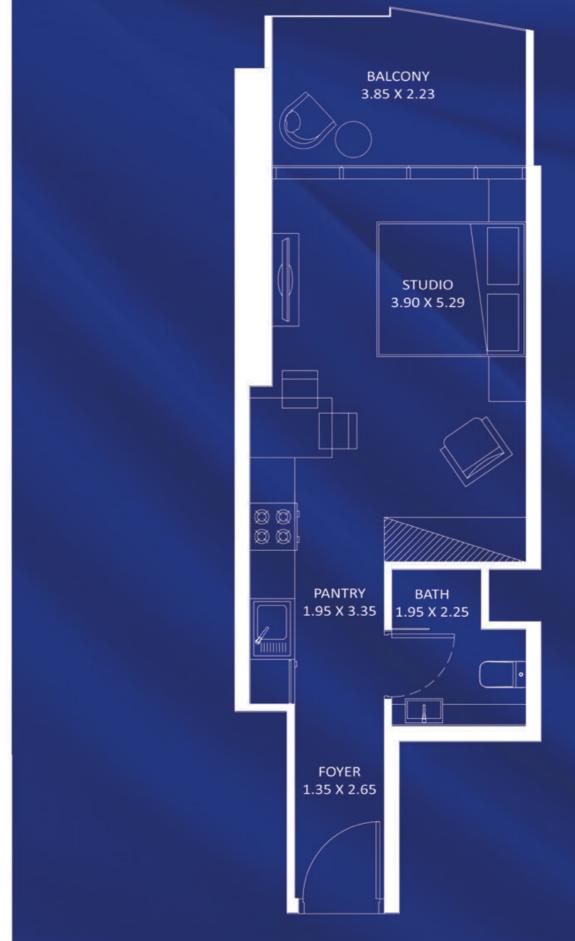

# STUDIO TYPE - A

| AREA in Sq.Ft : |            |
|-----------------|------------|
| Apartment       | 335 to 336 |
| Balcony         | 97 to 99   |
| Total           | 433 to 434 |

| UNITS:                  |                                     |
|-------------------------|-------------------------------------|
| FLOOR                   | UNIT Nos                            |
| 2 - 19 (Typ)            | (204) (209) to (1904) (1909)        |
| 21 & 47 (Typ)           | (2104) & (4704)                     |
| 25 - 45 & 48 - 56 (Typ) | (2504) to (4504) & (4804) to (5604) |