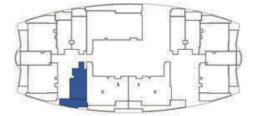

# PRESIDENTIAL STUDIO - A

| AREA in Sq.Ft: |            |
|----------------|------------|
| Apartment      | 336 to 337 |
| Balcony        | 95 to 97   |
| Total          | 431 to 433 |

| UNITS:                  |                                     |
|-------------------------|-------------------------------------|
| FLOOR                   | UNIT Nos                            |
| 21 & 47 (Typ)           | (2108) & (4708)                     |
| 22 - 24 (Typ)           | (2208) to (2408)                    |
| 25 - 45 & 48 - 56 (Typ) | (2509) to (4509) & (4809) to (5609) |

FEATURES: Pool

FLOOR: 21 & 47 (Typ)

FLOOR: 22 - 24 (Typ)

FLOOR: 25 - 45 & 48 - 56 (Typ)