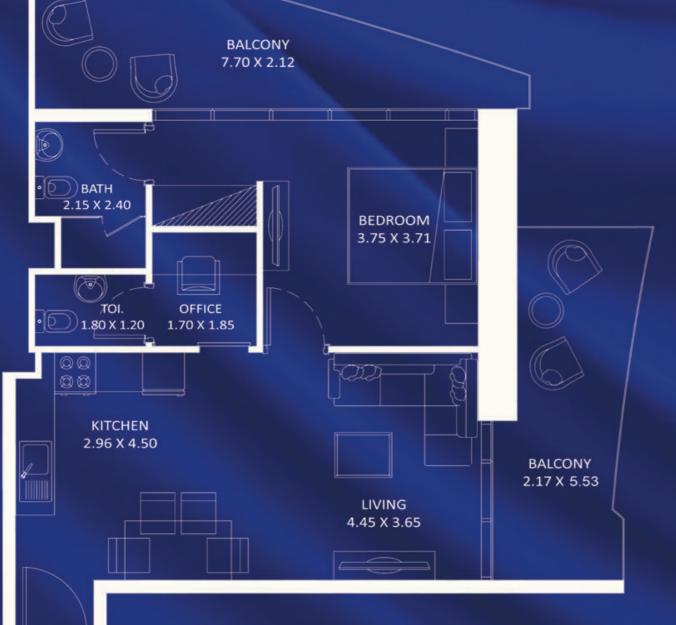

# 2 BEDROOM TYPE - A

| AREA in Sq.Ft: |                |
|----------------|----------------|
| Apartment      | 891 to 894     |
| Balcony        | 177 to 186     |
| Total          | 1,070 to 1,078 |

| UNITS:                 |                                              |
|------------------------|----------------------------------------------|
| FLOOR                  | UNIT Nos                                     |
| 2 - 19 (Typ)           | (206 - 207) (214) to<br>(1906 - 1907) (1914) |
| 21 & 47 (Typ)          | (2113) & (4713)                              |
| 22 - 24 (Typ)          | (2213) to (2413)                             |
| 25 - 45 & 48 -56 (Typ) | (2514) to (4514) &<br>(4814) to (5614)       |