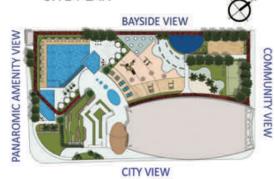

| Total          | 457 to 460 |

| UNITS:                  |                                                                 |
|-------------------------|-----------------------------------------------------------------|
| FLOOR                   | UNIT Nos                                                        |
| 2 - 19 (Typ)            | (208) to (1908)                                                 |
| 21 & 47 (Typ)           | (2105) (2107) & (4705) (4707)                                   |
| 22 - 24 (Typ)           | (2207) to (2407)                                                |
| 25 - 45 & 48 - 56 (Typ) | (2505) (2508) to (4505) (4508) & (4805) (4808) to (5605) (5608) |

FLOOR: 2 - 19 (Typ)



FLOOR: 21 & 47 (Typ)



FLOOR: 22 - 24 (Typ)



FLOOR: 25 - 45 & 48 - 56 (Typ)









# STUDIO TYPE - D

| AREA in Sq.Ft: |     |
|----------------|-----|
| Apartment      | 303 |
| Balcony        | 44  |
| Total          | 347 |

| UNITS:                  |                                                                 |
|-------------------------|-----------------------------------------------------------------|
| FLOOR                   | UNIT Nos                                                        |
| 2 - 19 (Typ)            | (202) (211) to (1902) (1911)                                    |
| 21 & 47 (Typ)           | (2102) (2110) & (4702) (4710)                                   |
| 22 - 24 (Typ)           | (2202) (2210) to (2402) (2410)                                  |
| 25 - 45 & 48 - 56 (Typ) | (2502) (2511) to (4502) (4511) & (4802) (4811) to (5602) (5