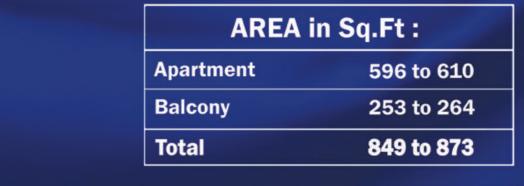

# 2 BEDROOM TYPE - A

| AREA in Sq.Ft: |                |
|----------------|----------------|
| Apartment      | 891 to 894     |
| Balcony        | 177 to 186     |
| Total          | 1,070 to 1,078 |

| UNITS:                 |                                              |
|------------------------|----------------------------------------------|
| FLOOR                  | UNIT Nos                                     |
| 2 - 19 (Typ)           | (206 - 207) (214) to<br>(1906 - 1907) (1914) |
| 21 & 47 (Typ)          | (2113) & (4713)                              |
| 22 - 24 (Typ)          | (2213) to (2413)                             |
| 25 - 45 & 48 -56 (Typ) | (2514) to (4514) &<br>(4814) to (5614)       |