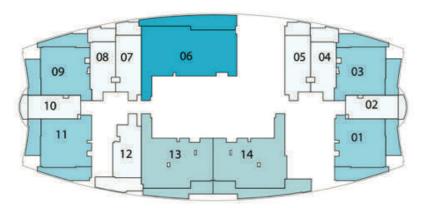

# 3 BEDROOM TYPE - A

AREA in Sq.Ft:

Apartment 1,188

Balcony 280 to 284

Total 1,468 to 1,472

FEATURES: Pool Maid Room

| UNITS:                  |                                        |
|-------------------------|----------------------------------------|
| FLOOR                   | UNIT Nos                               |
| 21 & 47 (Typ)           | (2106) & (4706)                        |
| 22 - 24 (Typ)           | (2206) to (2406)                       |
| 25 - 45 & 48 - 56 (Typ) | (2507) to (4507) &<br>(4807) to (5607) |