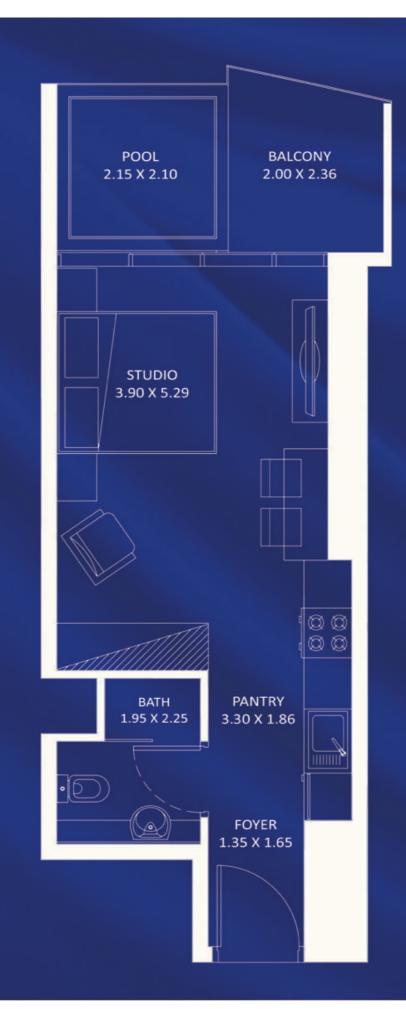

# PRESIDENTIAL STUDIO - A

| AREA in Sq.Ft: |            |
|----------------|------------|
| Apartment      | 336 to 337 |
| Balcony        | 95 to 97   |
| Total          | 431 to 433 |

| UNITS:                  |                                     |
|-------------------------|-------------------------------------|
| FLOOR                   | UNIT Nos                            |
| 21 & 47 (Typ)           | (2108) & (4708)                     |
| 22 - 24 (Typ)           | (2208) to (2408)                    |
| 25 - 45 & 48 - 56 (Typ) | (2509) to (4509) & (4809) to (5609) |