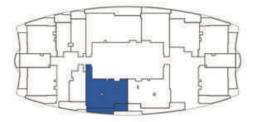

# FOUR DELANGE

FLOOR: 21 & 47 (Typ)

FLOOR: 22 - 24 (Typ)

FLOOR: 25 - 45 & 48 - 56 (Typ)