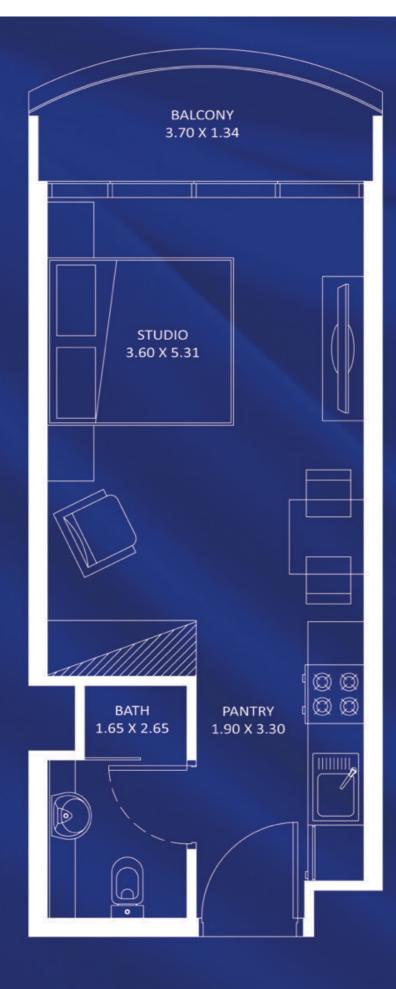

# PRESIDENTIAL STUDIO - A

| AREA in Sq.Ft: |            |
|----------------|------------|
| Apartment      | 336 to 337 |
| Balcony        | 95 to 97   |
| Total          | 431 to 433 |

| UNITS:                  |                                     |
|-------------------------|-------------------------------------|
| FLOOR                   | UNIT Nos                            |
| 21 & 47 (Typ)           | (2108) & (4708)                     |
| 22 - 24 (Typ)           | (2208) to (2408)                    |
| 25 - 45 & 48 - 56 (Typ) | (2509) to (4509) & (4809) to (5609) |