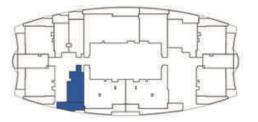

# PRESIDENTIAL STUDIO - B

| AREA in Sq.Ft: |            |
|----------------|------------|
| Apartment      | 375 to 376 |
| Balcony        | 153        |
| Total          | 528 to 529 |

| UNITS:                  |                                        |
|-------------------------|----------------------------------------|
| FLOOR                   | UNIT Nos                               |
| 21 & 47 (Typ)           | (2112) & (4712)                        |
| 22 - 24 (Typ)           | (2212) to (2412)                       |
| 25 - 45 & 48 - 56 (Typ) | (2513) to (4513) &<br>(4813) to (5613) |

FEATURES: ☑ Pool

FLOOR: 2 - 19 (Typ)

FLOOR: 21 & 47 (Typ)

FLOOR: 25 - 45 & 48 - 56 (Typ)