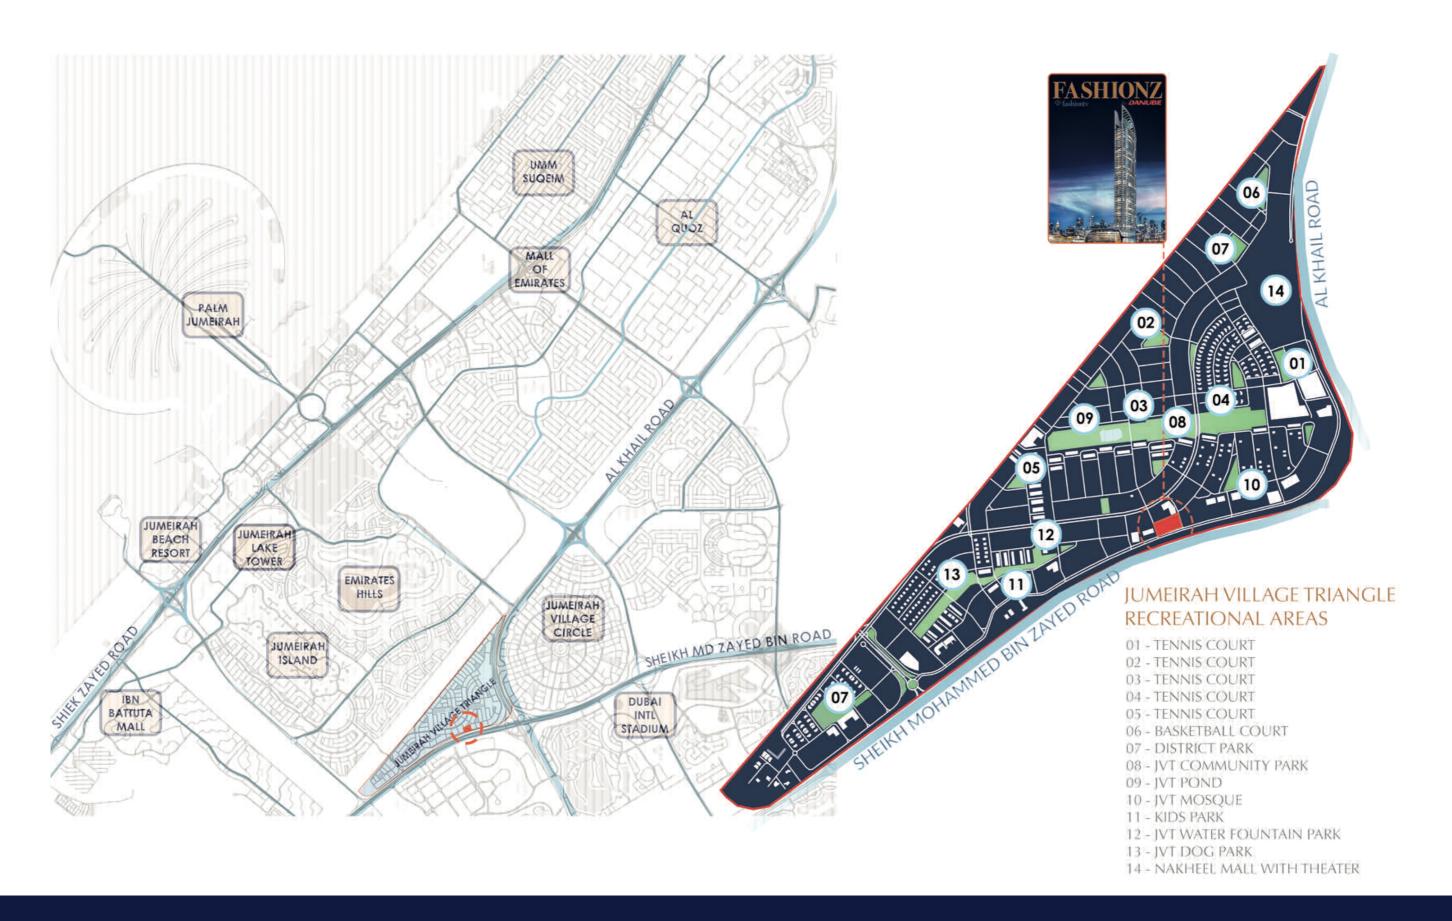

Fashion Gym
- 6. Trampoline Park
- 7. Pool Deck
- 8. Kids Splash Pad
- 9. Kids Play Area
- 10. Table Tennis Zone
- 11. Jogging Track
- 12. Chess Board Area
- 13. Badminton Court
- 14. Multi Purpose Court
- 15. Skating Park
- 16. Meditation Zone
- 17. Fashion Plaza
- 18. Japanese Garden
- 19. Outdoor Party Area
- 20. Party Hall Area
- 21. Outdoor Cinema
- 22. Fashion Ramp
- 23. BBQ Area
- 24. Zumba & Dance Studio
- 25. Snooker Zone
- 26. Fashion Gym
- 27. Open Cigar Zone
- 28. Spa & Therapy
- 29. Doctor on Call
- 30. Fashion School
- 31. Kids Day Care
- 32. Business Center
- 33. Fashion Library
- 34. Beauty Parlour
- 35. Gazebo



# **LEGEND**

- 36. Roof Top Infinity Pool
- 37. Health Bar
- 38. Rooftop Lounge
- 39. Outdoor Gym
- 40. Rock Climbing Wall
- 41. Padel Court
- 42. Viewing Deck