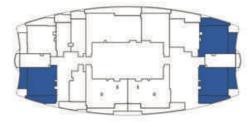

----------|
| FLOOR        | UNIT Nos        |
| 2 - 19 (Typ) | (205) to (1905) |





FLOOR: 2 - 19 (Typ)



FLOOR: 21 & 47 (Typ)



FLOOR: 22 - 24 (Typ)



FLOOR: 25 - 45 & 48 - 56 (Typ)





# PRESIDENTIAL SUITE



| UNITS:                  |                                        |
|-------------------------|----------------------------------------|
| FLOOR                   | UNIT Nos                               |
| 2 - 19 (Typ)            | (210) to (1910)                        |
| 21 & 47 (Typ)           | (2109) & (4709)                        |
| 22 - 24 (Typ)           | (2209) to (2409)                       |
| 25 - 45 & 48 - 56 (Typ) | (2510) to (4510) &<br>(4810) to (5610) |

FEATURES: ☑ Pool ☑ Office



FLOOR: 2 - 19 (Typ)



FLOOR: 21 & 47 (Typ)



FLOOR: 22 - 24 (Typ)



FLOOR: 25 - 45 & 48 - 56 (Typ)











| UNITS:                  |                                                                                                      |
|-------------------------|------------------------------------------------------------------------------------------------------|
| FLOOR                   | UNIT Nos                                                                                             |
| 2 - 19 (Typ)            | (201) (203) (212) to<br>(1901) (1903) (1912)                                                         |
| 21 & 47 (Typ)           | (2101) (2103) (2111) &<br>(4701) (4703) (4711)                                                       |
| 22 - 24 (Typ)           | (2201) (2203) (2211) to<br>(2401) (2403) (2411)