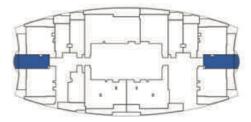

# FOUR DELANGE

FLOOR: 21 & 47 (Typ)

FLOOR: 22 - 24 (Typ)

FLOOR: 25 - 45 & 48 - 56 (Typ)

FEATURES: Pool

FLOOR: 21 & 47 (Typ)

FLOOR: 22 - 24 (Typ)

FLOOR: 25 - 45 & 48 - 56 (Typ)