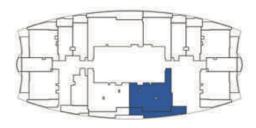

# 2 BEDROOM TYPE - A

| AREA in Sq.Ft: |                |
|----------------|----------------|
| Apartment      | 891 to 894     |
| Balcony        | 177 to 186     |
| Total          | 1,070 to 1,078 |

| UNITS:                 |                                              |
|------------------------|----------------------------------------------|
| FLOOR                  | UNIT Nos                                     |
| 2 - 19 (Typ)           | (206 - 207) (214) to<br>(1906 - 1907) (1914) |
| 21 & 47 (Typ)          | (2113) & (4713)                              |
| 22 - 24 (Typ)          | (2213) to (2413)                             |
| 25 - 45 & 48 -56 (Typ) | (2514) to (4514) &<br>(4814) to (5614)       |

FEATURES: ☑ Pool

FLOOR: 2 - 19 (Typ)

FLOOR: 21 & 47 (Typ)

FLOOR: 22 - 24 (Typ)

FLOOR: 25 - 45 & 48 - 56 (Typ)