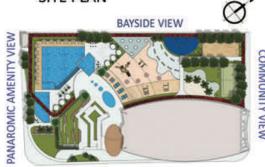

# SITE PLAN BAYSIDE VIEW CITY VIEW

# SITE PLAN BAYSIDE VIEW CITY VIEW COMMUNITY VIEW

## **LEGEND**

- 1. Swimming Pool
- 2. Kids Pool
- 3. Jacuzzi
- 4. Aquatic Gym
- 5. Outdoor Fashion Gym
- 6. Trampoline Park
- 7. Pool Deck
- 8. Kids Splash Pad
- 9. Kids Play Area
- 10. Table Tennis Zone
- 11. Jogging Track
- 12. Chess Board Area
- 13. Badminton Court
- 14. Multi Purpose Court
- 15. Skating Park
- 16. Meditation Zone
- 17. Fashion Plaza
- 18. Japanese Garden
- 19. Outdoor Party Area
- 20. Party Hall Area
- 21. Outdoor Cinema
- 22. Fashion Ramp
- 23. BBQ Area
- 24. Zumba & Dance Studio
- 25. Snooker Zone
- 26. Fashion Gym
- 27. Open Cigar Zone
- 28. Spa & Therapy
- 29. Doctor on Call
- 30. Fashion School
- 31. Kids Day Care
- 32. Business Center
- 33. Fashion Library
- 34. Beauty Parlour
- 35. Gazebo

# **LEGEND**

- 36. Roof Top Infinity Pool
- 37. Health Bar
- 38. Rooftop Lounge
- 39. Outdoor Gym
- 40. Rock Climbing Wall
- 41. Padel Court
- 42. Viewing Deck