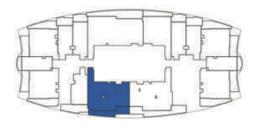

FEATURES: Pool

FLOOR: 21 & 47 (Typ)

FLOOR: 22 - 24 (Typ)

FLOOR: 25 - 45 & 48 - 56 (Typ)