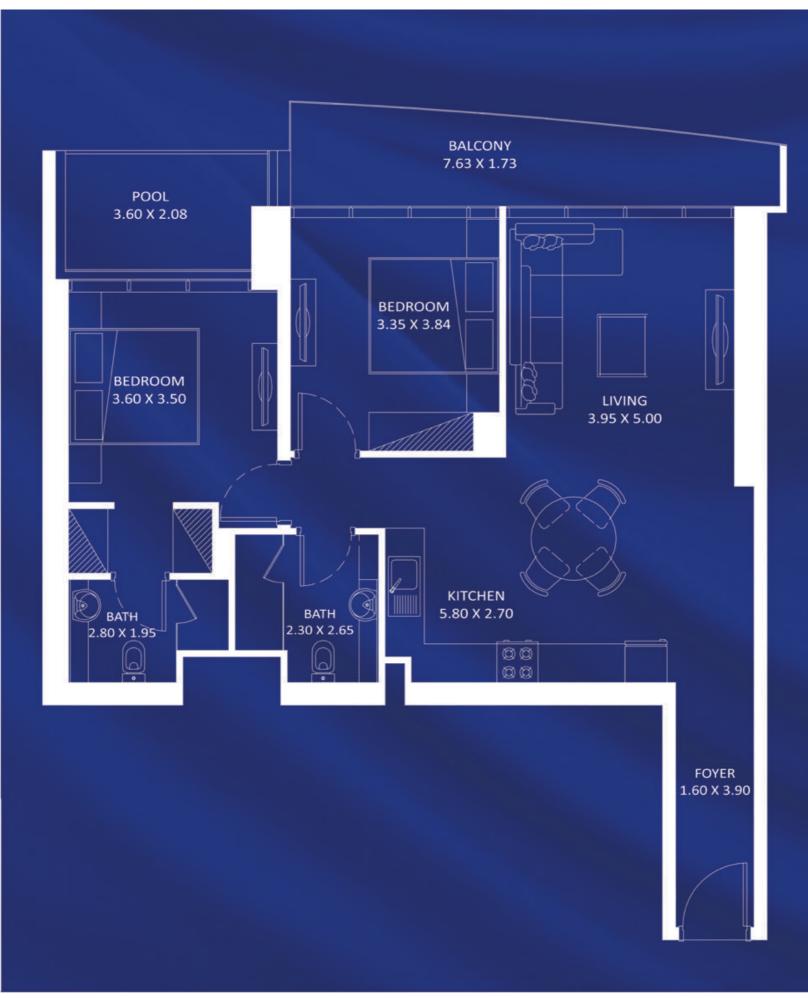

# 2 BEDROOM TYPE - A

| AREA in Sq.Ft: |                |
|----------------|----------------|
| Apartment      | 891 to 894     |
| Balcony        | 177 to 186     |
| Total          | 1,070 to 1,078 |

| UNITS:                 |                                              |
|------------------------|----------------------------------------------|
| FLOOR                  | UNIT Nos                                     |
| 2 - 19 (Typ)           | (206 - 207) (214) to<br>(1906 - 1907) (1914) |
| 21 & 47 (Typ)          | (2113) & (4713)                              |
| 22 - 24 (Typ)          | (2213) to (2413)                             |
| 25 - 45 & 48 -56 (Typ) | (2514) to (4514) &<br>(4814) to (5614)       |