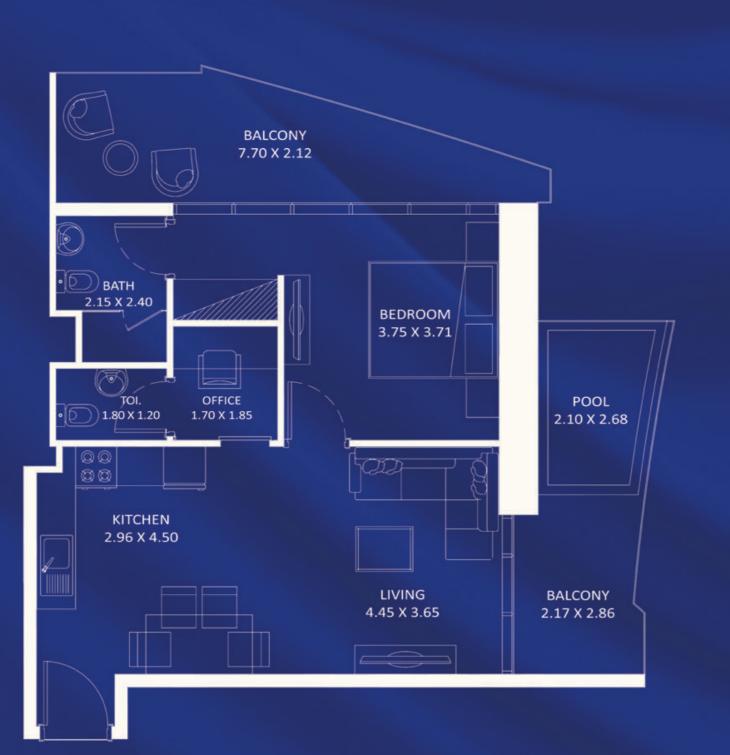

# PRESIDENTIAL STUDIO - B

| AREA in Sq.Ft: |            |
|----------------|------------|
| Apartment      | 375 to 376 |
| Balcony        | 153        |
| Total          | 528 to 529 |

| UNITS:                  |                                        |
|-------------------------|----------------------------------------|
| FLOOR                   | UNIT Nos                               |
| 21 & 47 (Typ)           | (2112) & (4712)                        |
| 22 - 24 (Typ)           | (2212) to (2412)                       |
| 25 - 45 & 48 - 56 (Typ) | (2513) to (4513) &<br>(4813) to (5613) |