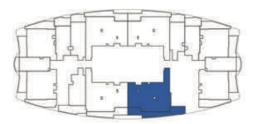

# 2 BEDROOM TYPE - A

| AREA in Sq.Ft: |                |
|----------------|----------------|
| Apartment      | 891 to 894     |
| Balcony        | 177 to 186     |
| Total          | 1,070 to 1,078 |

| UNITS:                 |                                              |
|------------------------|----------------------------------------------|
| FLOOR                  | UNIT Nos                                     |
| 2 - 19 (Typ)           | (206 - 207) (214) to<br>(1906 - 1907) (1914) |
| 21 & 47 (Typ)          | (2113) & (4713)                              |
| 22 - 24 (Typ)          | (2213) to (2413)                             |
| 25 - 45 & 48 -56 (Typ) | (2514) to (4514) &<br>(4814) to (5614)       |

FEATURES: ☑ Pool

FLOOR: 2 - 19 (Typ)

FLOOR: 21 & 47 (Typ)

FLOOR: 22 - 24 (Typ)

FLOOR: 25 - 45 & 48 - 56 (Typ)