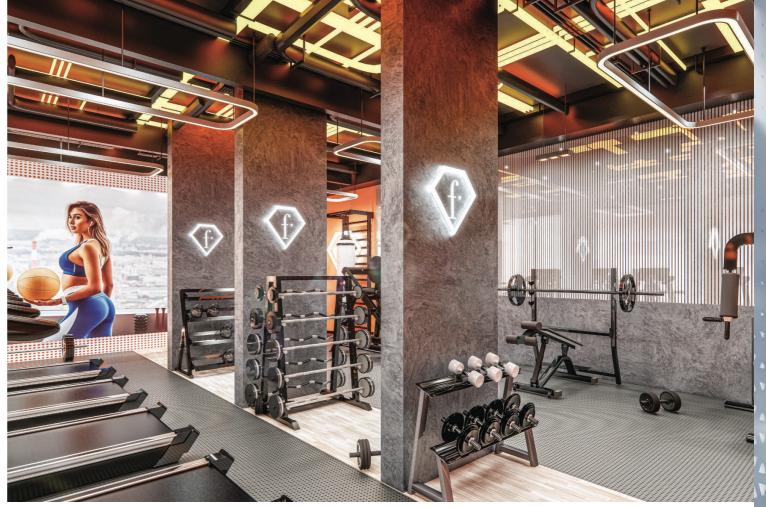

## **LEGEND**

- 1. Swimming Pool
- 2. Kids Pool
- 3. Jacuzzi
- 4. Aquatic Gym
- 5. Outdoor Fashion Gym
- 6. Trampoline Park
- 7. Pool Deck
- 8. Kids Splash Pad
- 9. Kids Play Area
- 10. Table Tennis Zone
- 11. Jogging Track
- 12. Chess Board Area
- 13. Badminton Court
- 14. Multi Purpose Court
- 15. Skating Park
- 16. Meditation Zone
- 17. Fashion Plaza
- 18. Japanese Garden
- 19. Outdoor Party Area
- 20. Party Hall Area
- 21. Outdoor Cinema
- 22. Fashion Ramp
- 23. BBQ Area
- 24. Zumba & Dance Studio
- 25. Snooker Zone
- 26. Fashion Gym
- 27. Open Cigar Zone
- 28. Spa & Therapy
- 29. Doctor on Call
- 30. Fashion School
- 31. Kids Day Care
- 32. Business Center
- 33. Fashion Library
- 34. Beauty Parlour
- 35. Gazebo

# **LEGEND**

- 36. Roof Top Infinity Pool
- 37. Health Bar
- 38. Rooftop Lounge
- 39. Outdoor Gym
- 40. Rock Climbing Wall
- 41. Padel Court
- 42. Viewing Deck