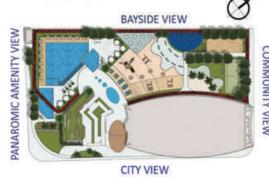

|
| 2 - 19 (Typ) | (205) to (1905) |





FLOOR: 2 - 19 (Typ)



FLOOR: 21 & 47 (Typ)



FLOOR: 22 - 24 (Typ)



FLOOR: 25 - 45 & 48 - 56 (Typ)





# PRESIDENTIAL SUITE



| UNITS:                  |                                        |
|-------------------------|----------------------------------------|
| FLOOR                   | UNIT Nos                               |
| 2 - 19 (Typ)            | (210) to (1910)                        |
| 21 & 47 (Typ)           | (2109) & (4709)                        |
| 22 - 24 (Typ)           | (2209) to (2409)                       |
| 25 - 45 & 48 - 56 (Typ) | (2510) to (4510) &<br>(4810) to (5610) |

FEATURES: ☑ Pool ☑ Office



FLOOR: 2 - 19 (Typ)



FLOOR: 21 & 47 (Typ)



FLOOR: 22 - 24 (Typ)



FLOOR: 25 - 45 & 48 - 56 (Typ)











| UNITS:                  |                                                                                                      |
|-------------------------|------------------------------------------------------------------------------------------------------|
| FLOOR                   | UNIT Nos                                                                                             |
| 2 - 19 (Typ)            | (201) (203) (212) to<br>(1901) (1903) (1912)                                                         |
| 21 & 47 (Typ)           | (2101) (2103) (2111) &<br>(4701) (4703) (4711)                                                       |
| 22 - 24 (Typ)           | (2201) (2203) (2211) to<br>(2401) (2403) (2411)                                                      |
| 25 - 4