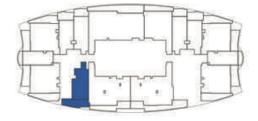

# STUDIO TYPE - A

| AREA in Sq.Ft : |            |
|-----------------|------------|
| Apartment       | 335 to 336 |
| Balcony         | 97 to 99   |
| Total           | 433 to 434 |

| UNITS:                  |                                     |
|-------------------------|-------------------------------------|
| FLOOR                   | UNIT Nos                            |
| 2 - 19 (Typ)            | (204) (209) to (1904) (1909)        |
| 21 & 47 (Typ)           | (2104) & (4704)                     |
| 25 - 45 & 48 - 56 (Typ) | (2504) to (4504) & (4804) to (5604) |

FLOOR: 2 - 19 (Typ)