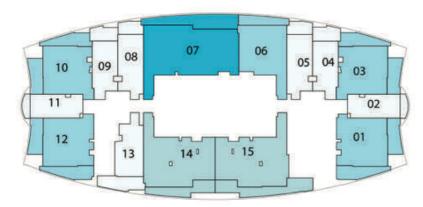

# 1 BEDROOM TYPE - C

| AREA in Sq.Ft : |     |
|-----------------|-----|
| Apartment       | 654 |
| Balcony         | 193 |
| Total           | 847 |

| UNITS:        |                  |
|---------------|------------------|
| FLOOR         | UNIT Nos         |
| 22 - 24 (Typ) | (2204) to (2404) |