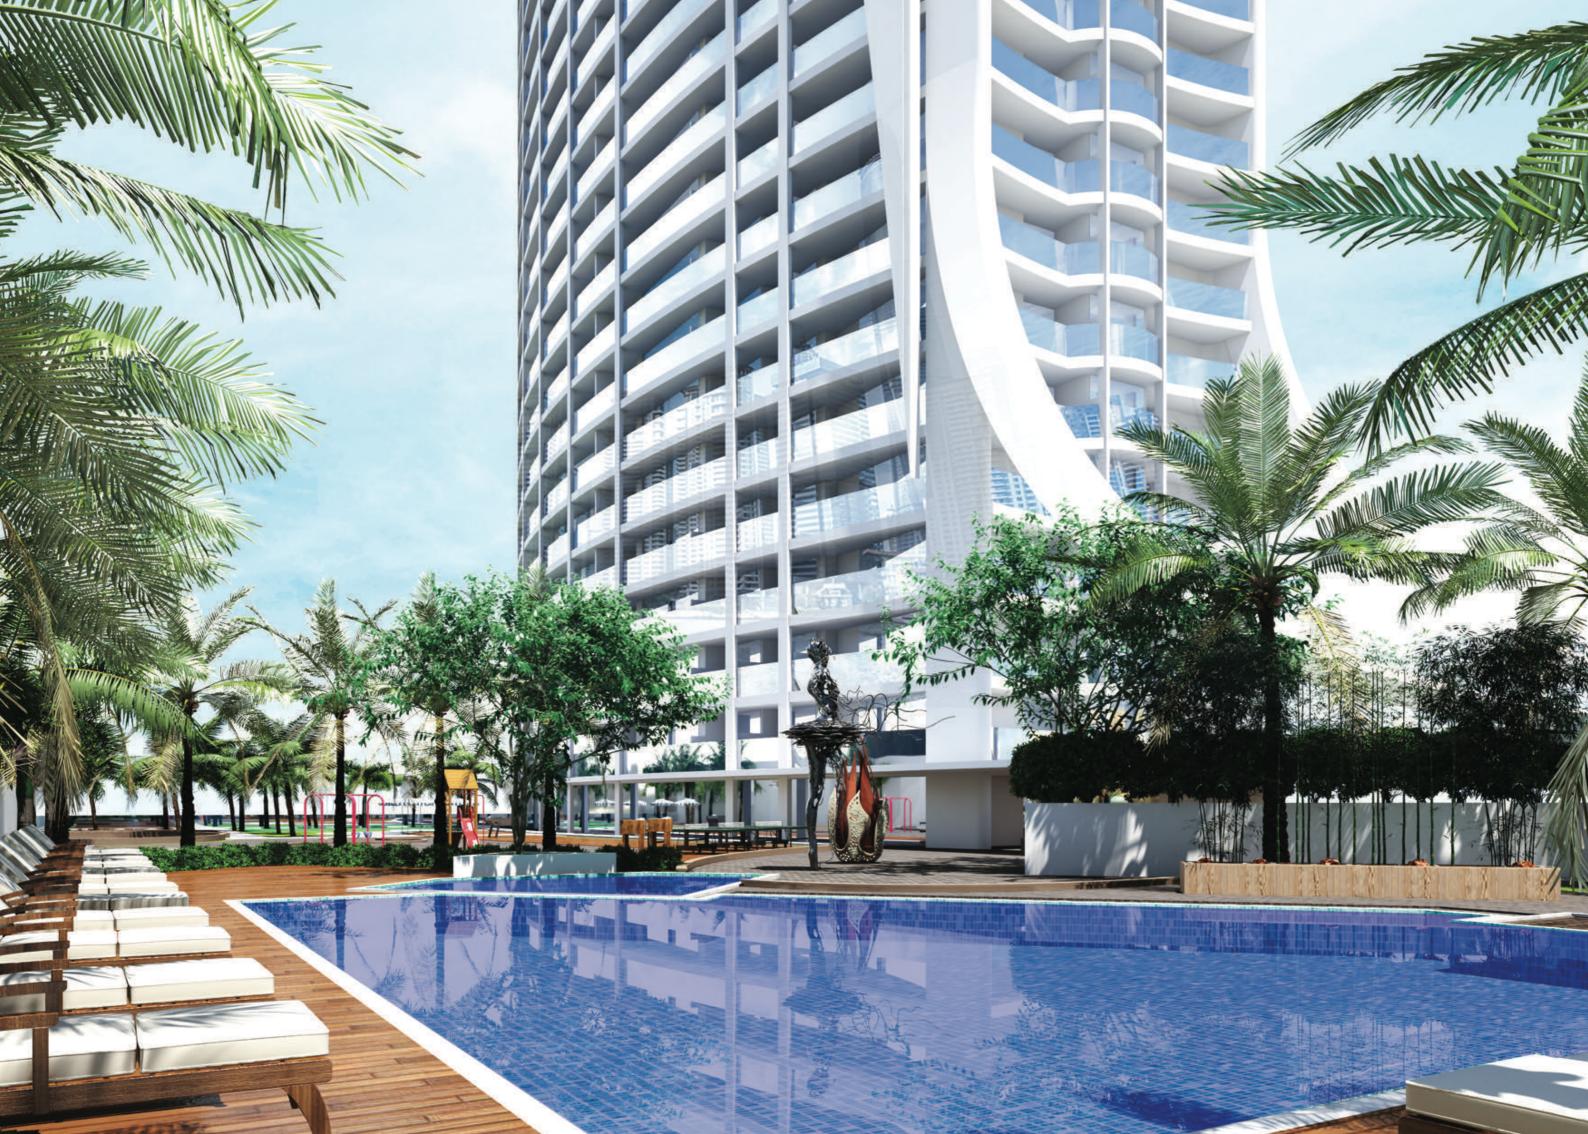

## **LEGEND**

- 1. Swimming Pool
- 2. Kids Pool
- 3. Jacuzzi
- 4. Aquatic Gym
- 5. Outdoor Fashion Gym
- 6. Trampoline Park
- 7. Pool Deck
- 8. Kids Splash Pad
- 9. Kids Play Area
- 10. Table Tennis Zone
- 11. Jogging Track
- 12. Chess Board Area
- 13. Badminton Court
- 14. Multi Purpose Court
- 15. Skating Park
- 16. Meditation Zone
- 17. Fashion Plaza
- 18. Japanese Garden
- 19. Outdoor Party Area
- 20. Party Hall Area
- 21. Outdoor Cinema
- 22. Fashion Ramp
- 23. BBQ Area
- 24. Zumba & Dance Studio
- 25. Snooker Zone
- 26. Fashion Gym
- 27. Open Cigar Zone
- 28. Spa & Therapy
- 29. Doctor on Call
- 30. Fashion School
- 31. Kids Day Care
- 32. Business Center
- 33. Fashion Library
- 34. Beauty Parlour
- 35. Gazebo

# **LEGEND**

- 36. Roof Top Infinity Pool
- 37. Health Bar
- 38. Rooftop Lounge
- 39. Outdoor Gym
- 40. Rock Climbing Wall
- 41. Padel Court
- 42. Viewing Deck