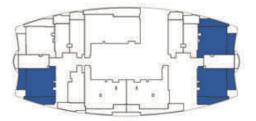

|--------------|-----------------|
| FLOOR        | UNIT Nos        |
| 2 - 19 (Typ) | (205) to (1905) |





FLOOR: 2 - 19 (Typ)



FLOOR: 21 & 47 (Typ)



FLOOR: 22 - 24 (Typ)



FLOOR: 25 - 45 & 48 - 56 (Typ)





# PRESIDENTIAL SUITE



| UNITS:                  |                                        |
|-------------------------|----------------------------------------|
| FLOOR                   | UNIT Nos                               |
| 2 - 19 (Typ)            | (210) to (1910)                        |
| 21 & 47 (Typ)           | (2109) & (4709)                        |
| 22 - 24 (Typ)           | (2209) to (2409)                       |
| 25 - 45 & 48 - 56 (Typ) | (2510) to (4510) &<br>(4810) to (5610) |

FEATURES: ☑ Pool ☑ Office



FLOOR: 2 - 19 (Typ)



FLOOR: 21 & 47 (Typ)



FLOOR: 22 - 24 (Typ)



FLOOR: 25 - 45 & 48 - 56 (Typ)











| UNITS:                  |                                                                                                      |
|-------------------------|------------------------------------------------------------------------------------------------------|
| FLOOR                   | UNIT Nos                                                                                             |
| 2 - 19 (Typ)            | (201) (203) (212) to<br>(1901) (1903) (1912)                                                         |
| 21 & 47 (Typ)           | (2101) (2103) (2111) &<br>(4701) (4703) (4711)                                                       |
| 22 - 24 (Typ)           | (2201) (2203) (2211) to<br>(2401) (2403) (2411)