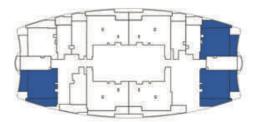

|                 |
|--------------|-----------------|
| FLOOR        | UNIT Nos        |
| 2 - 19 (Typ) | (205) to (1905) |





FLOOR: 2 - 19 (Typ)



FLOOR: 21 & 47 (Typ)



FLOOR: 22 - 24 (Typ)



FLOOR: 25 - 45 & 48 - 56 (Typ)





# PRESIDENTIAL SUITE



| UNITS:                  |                                        |
|-------------------------|----------------------------------------|
| FLOOR                   | UNIT Nos                               |
| 2 - 19 (Typ)            | (210) to (1910)                        |
| 21 & 47 (Typ)           | (2109) & (4709)                        |
| 22 - 24 (Typ)           | (2209) to (2409)                       |
| 25 - 45 & 48 - 56 (Typ) | (2510) to (4510) &<br>(4810) to (5610) |

FEATURES: ☑ Pool ☑ Office



FLOOR: 2 - 19 (Typ)



FLOOR: 21 & 47 (Typ)



FLOOR: 22 - 24 (Typ)



FLOOR: 25 - 45 & 48 - 56 (Typ)











| UNITS:                  |                                                                                                      |
|-------------------------|------------------------------------------------------------------------------------------------------|
| FLOOR                   | UNIT Nos                                                                                             |
| 2 - 19 (Typ)            | (201) (203) (212) to<br>(1901) (1903) (1912)                                                         |
| 21 & 47 (Typ)           | (2101) (2103) (2111) &<br>(4701) (4703) (4711)                                                       |
| 22 - 24 (Typ)           | (2201) (2203) (2211) to<b