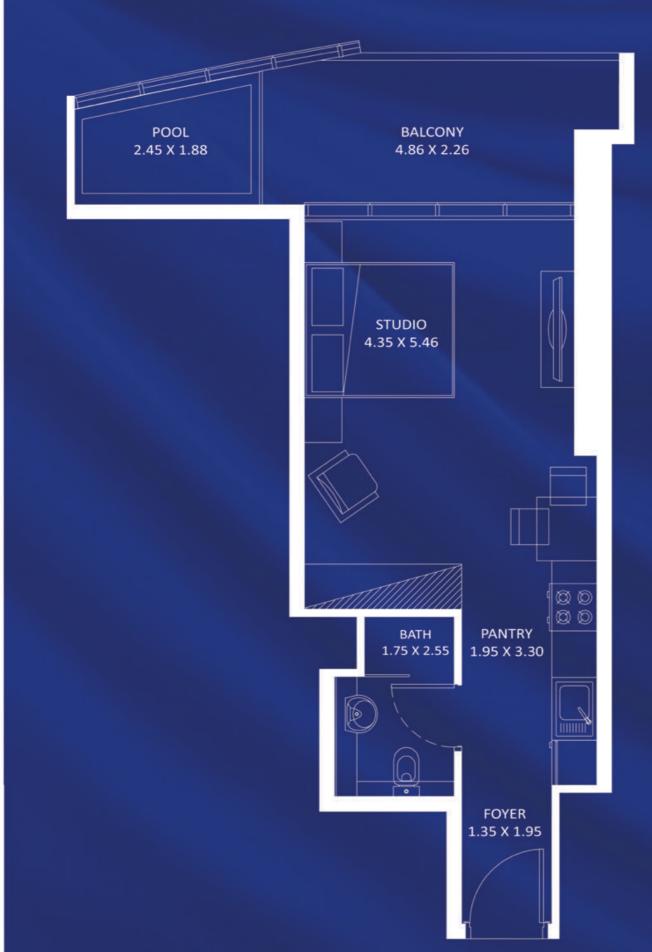

# STUDIO TYPE - A

| AREA in Sq.Ft : |            |
|-----------------|------------|
| Apartment       | 335 to 336 |
| Balcony         | 97 to 99   |
| Total           | 433 to 434 |

| UNITS:                  |                                     |
|-------------------------|-------------------------------------|
| FLOOR                   | UNIT Nos                            |
| 2 - 19 (Typ)            | (204) (209) to (1904) (1909)        |
| 21 & 47 (Typ)           | (2104) & (4704)                     |
| 25 - 45 & 48 - 56 (Typ) | (2504) to (4504) & (4804) to (5604) |

FLOOR: 2 - 19 (Typ)