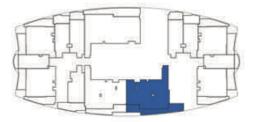

## SITE PLAN

| AREA in Sq.Ft: |                       |
|----------------|-----------------------|
| Apartment      | 902 to 907            |
| Balcony        | 271 to 274            |
| Total          | <b>1,176 to 1,177</b> |

| UNITS:                  |                                        |
|-------------------------|----------------------------------------|
| FLOOR                   | UNIT Nos                               |
| 2 - 19 (Typ)            | (215) to (1915)                        |
| 21 & 47 (Typ)           | (2114) & (4714)                        |
| 22 - 24 (Typ)           | (2214) to (2414)                       |
| 25 - 45 & 48 - 56 (Typ) | (2515) to (4515) &<br>(4815) to (5615) |

FEATURES: Pool

FLOOR: 21 & 47 (Typ)

FLOOR: 22 - 24 (Typ)

FLOOR: 25 - 45 & 48 - 56 (Typ)