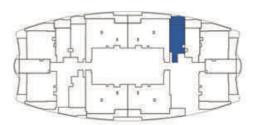

in Sq.Ft: |     |
|----------------|-----|
| Apartment      | 303 |
| Balcony        | 44  |
| Total          | 347 |

| UNITS:                  |                                                                 |
|-------------------------|-----------------------------------------------------------------|
| FLOOR                   | UNIT Nos                                                        |
| 2 - 19 (Typ)            | (202) (211) to (1902) (1911)                                    |
| 21 & 47 (Typ)           | (2102) (2110) & (4702) (4710)                                   |
| 22 - 24 (Typ)           | (2202) (2210) to (2402) (2410)                                  |
| 25 - 45 & 48 - 56 (Typ) | (2502) (2511) to (4502) (4511) & (4802) (4811) to (5602) (5611) |

FLOOR: 2 - 19 (Typ)



# STUDIO TYPE - E

| AREA in Sq.Ft : |     |
|-----------------|-----|
| Apartment       | 344 |
| Balcony         | 81  |
| Total           | 425 |

| UNITS:       |                 |
|--------------|-----------------|
| FLOOR        | UNIT Nos        |
| 2 - 19 (Typ) | (205) to (1905) |





FLOOR: 2 - 19 (Typ)



FLOOR: 21 & 47 (Typ)



FLOOR: 22 - 24 (Typ)



FLOOR: 25 - 45 & 48 - 56 (Typ)





# PRESIDENTIAL SUITE



| UNITS:                  |                                        |
|-------------------------|----------------------------------------|
| FLOOR                   | UNIT Nos                               |
| 2 - 19 (Typ)            | (210) to (1910)                        |
| 21 & 47 (Typ)           | (2109) & (4709)                        |
| 22 - 24 (Typ)           |