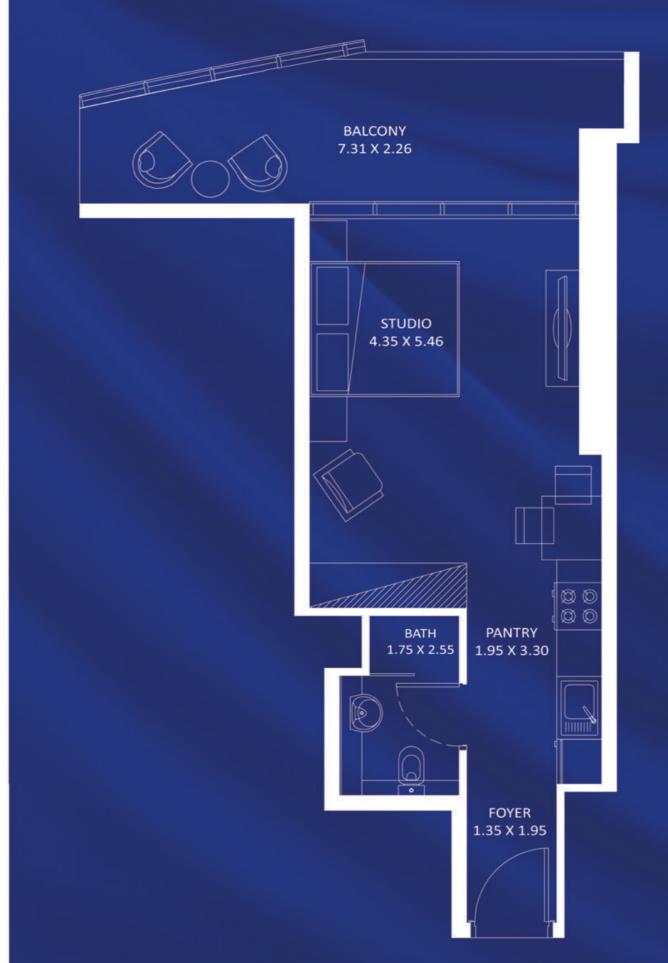

# STUDIO TYPE - B

| AREA in Sq.Ft: |     |
|----------------|-----|
| Apartment      | 376 |
| Balcony        | 153 |
| Total          | 529 |

| UNITS:       |                 |
|--------------|-----------------|
| FLOOR        | UNIT Nos        |
| 2 - 19 (Typ) | (213) to (1913) |