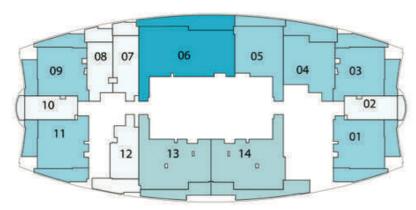

# 2 BEDROOM TYPE - A

| AREA in Sq.Ft: |                |
|----------------|----------------|
| Apartment      | 891 to 894     |
| Balcony        | 177 to 186     |
| Total          | 1,070 to 1,078 |

| UNITS:                 |                                              |
|------------------------|----------------------------------------------|
| FLOOR                  | UNIT Nos                                     |
| 2 - 19 (Typ)           | (206 - 207) (214) to<br>(1906 - 1907) (1914) |
| 21 & 47 (Typ)          | (2113) & (4713)                              |
| 22 - 24 (Typ)          | (2213) to (2413)                             |
| 25 - 45 & 48 -56 (Typ) | (2514) to (4514) &<br>(4814) to (5614)       |