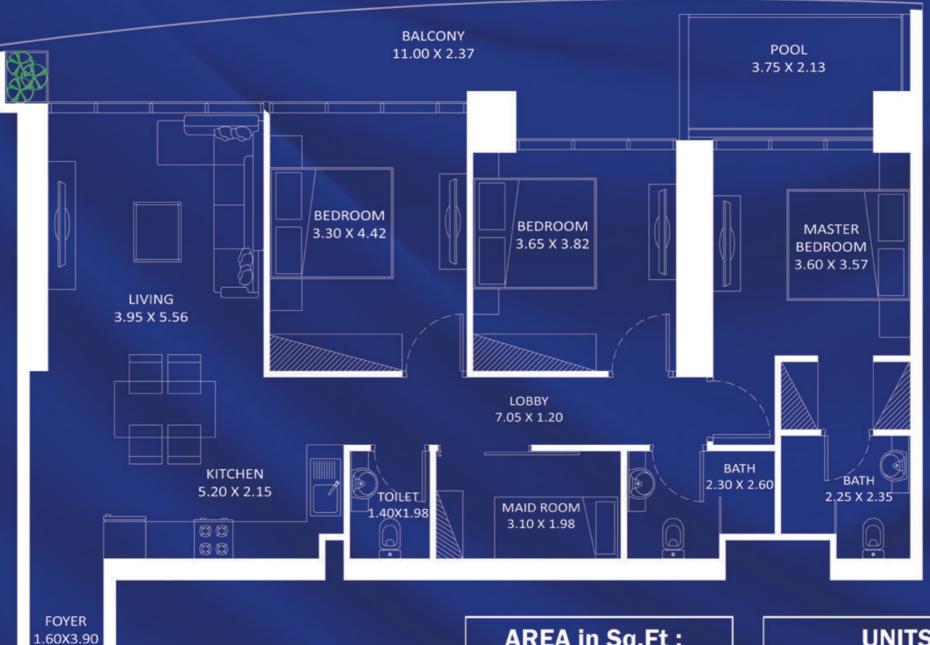

# 3 BEDROOM TYPE - A

AREA in Sq.Ft:

Apartment 1,188

Balcony 280 to 284

Total 1,468 to 1,472

FEATURES: Pool Maid Room

| UNITS:                  |                                        |
|-------------------------|----------------------------------------|
| FLOOR                   | UNIT Nos                               |
| 21 & 47 (Typ)           | (2106) & (4706)                        |
| 22 - 24 (Typ)           | (2206) to (2406)                       |
| 25 - 45 & 48 - 56 (Typ) | (2507) to (4507) &<br>(4807) to (5607) |