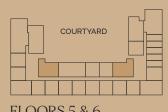

)

2





Apartment TYPE E

Total Area 160 – 176 SQM 1,717 – 1,892 SQFT

#### Zone 1

| Entrance      | 2.50m | Χ | 1.50m           |
|---------------|-------|---|-----------------|
| Living/Dining | 4.00m | X | 5.30m           |
| Kitchen       | 4.00m | X | 1.55m           |
| Balcony       | •     |   | 10.30m<br>3.10m |
| Home Office   | 1.90m | X | 2.30m           |
| Service Zone  | 3.35m | X | 2.30m           |
| Powder Room   | 2.80m | X | 1.20m           |
| Laundry       | 0.75m | X | 0.75m           |
| 7one 2        |       |   |                 |

#### zone z

Owner's Suite 3.90m x 3.35m
Owner's Bathroom 2.85m x 1.80m

#### Zone 3

Second Bedroom4.10mx3.20mSecond Bathroom2.90mx1.75mBalcony3.85mx1.50m







#### Apartment TYPE F

Total Area 118 - 122 SQM 1,270 - 1,311 SQFT









FLOOR 2

Zone 1

| Entrance      | 1.40m | X | 3.30m |
|---------------|-------|---|-------|
| Living/Dining | 4.65m | X | 5.40m |
| Kitchen       | 4.25m | X | 1.90m |
| Balcony       | 8.10m | X | 1.80m |
| Powder Room   | 1.95m | X | 1.90m |
| Laundry       | 1.10m | X | 0.80m |

#### Zone 2

| Owner's Suite          | 4.05m | Χ | 4.15m |
|------------------------|-------|---|-------|
| Owner's Walk-in Closet | 2.85m | Χ | 1.80m |
| Owner's Bathroom       | 2.55m | X | 1.95m |

#### Zone 3

| Second Bedroom  | 3.65m | Χ | 3.30m |
|-----------------|-------|---|-------|
| Second Bathroom | 2.25m | Χ | 2.10m |



# THREE-BEDROOM APARTMENT

#### Apartment TYPE A

Total Area 150 – 155 SQM 1,619 - 1,673 SQFT









#### Zone 1

| Entrance      | 1.30m     | 3.30m |
|---------------|-