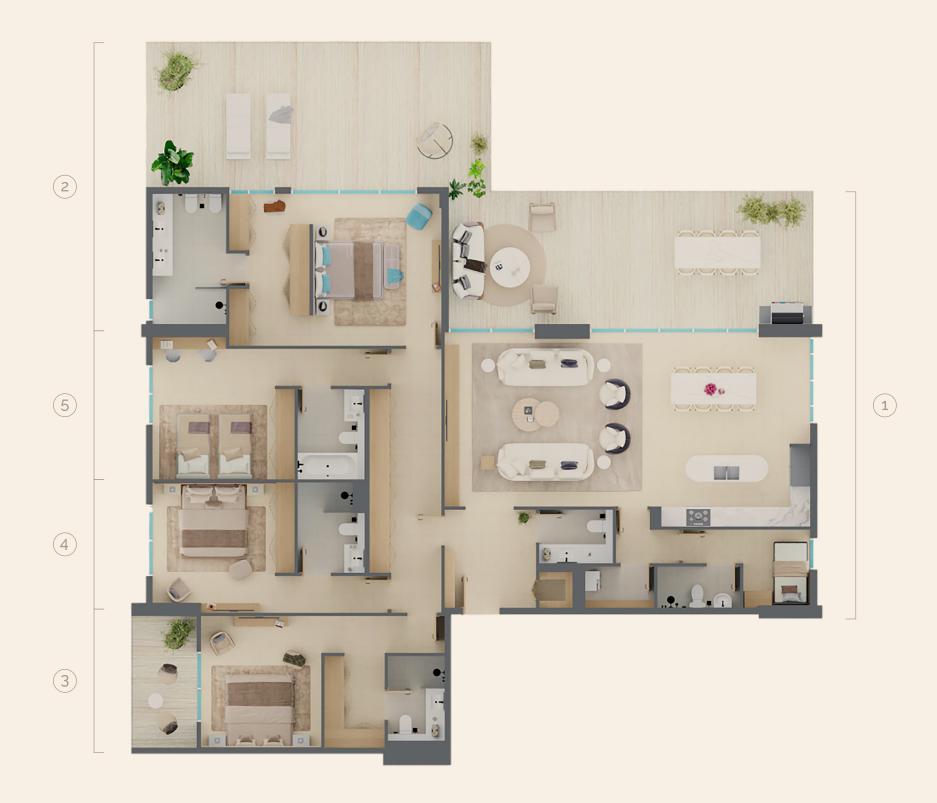

# Apartment TYPE A

Total Area 113 – 116 SQM 1,211 – 1,251 SQFT

COURTYARD

FLOOR 2

FLOOR 1

#### Zone 1

| Entrance      | 1.30m | Χ | 3.00m |
|---------------|-------|---|-------|
| Living/Dining | 4.50m | X | 5.40m |
| Kitchen       | 4.50m | X | 1.90m |
| Balcony       | 4.25m | X | 1.80m |
| Home Office   | 2.25M | X | 1.80m |
| Powder Room   | 1.60m | X | 1.80m |
| Laundry       | 0.75m | X | 0.75m |

#### Zone 2

| Owner's Suite         | 4.20m | X | 3.50m |
|-----------------------|-------|---|-------|
| Owner's Bathroom      | 1.80m | X | 3.10m |
| Owner's Suite Balcony | 3.90m | X | 1.80m |

#### Zone 3

| Second Bedroom  | 3.50m | Χ | 3.10m |
|-----------------|-------|---|-------|
| Second Bathroom | 2.55m | X | 1.80m |

Please note that all images, floor plans, renderings, and other visual representations provided are for illustrative purposes only and may not fully represent the final design, layout, or specifications of the property. While we strive to provide accurate and updated information, variations in design, construction, materials, and finishes may occur due to technical, regulatory, or construction factors. The developer reserves the right to make changes, modifications, or substitutions as deemed necessary without prior notice. Any measurements or dimensions shown are approximate and should not be relied upon for exact accuracy.