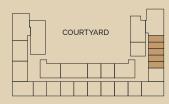

# Apartment TYPE A

Total Area 113 – 116 SQM 1,211 – 1,251 SQFT

COURTYARD

FLOOR 2

FLOOR 1