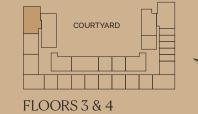

Bathroom  | 2.90m          | Χ | 1.75m           |

4.15m x 1.80m



(3)

2





Apartment TYPE E

Total Area 160 – 176 SQM 1,717 – 1,892 SQFT

#### Zone 1

| Entrance      | 2.50m | Χ | 1.50m           |
|---------------|-------|---|-----------------|
| Living/Dining | 4.00m | X | 5.30m           |
| Kitchen       | 4.00m | X | 1.55m           |
| Balcony       | •     |   | 10.30m<br>3.10m |
| Home Office   | 1.90m | X | 2.30m           |
| Service Zone  | 3.35m | X | 2.30m           |
| Powder Room   | 2.80m | X | 1.20m           |
| Laundry       | 0.75m | X | 0.75m           |
| 7one 2        |       |   |                 |

#### zone z

Owner's Suite 3.90m x 3.35m
Owner's Bathroom 2.85m x 1.80m

#### Zone 3

Second Bedroom4.10mx3.20mSecond Bathroom2.90mx1.75mBalcony3.85mx1.50m







#### Apartment TYPE F

Total Area 118 - 122 SQM 1,270 - 1,311 SQFT









FLOOR 2

Zone 1

| Entrance      | 1.40m | X | 3.30m |
|---------------|-------|---|-------|
| Living/Dining | 4.65m | X | 5.40m |
| Kitchen       | 4.25m | X | 1.90m |
| Balcony       | 8.10m | X | 1.80m |
| Powder Room   | 1.95m | X | 1.90m |
| Laundry       | 1.10m | X | 0.80m |

#### Zone 2

| Owner's Suite          | 4.05m | Χ | 4.15m |
|------------------------|-------|---|-------|
| Owner's Walk-in Closet | 2.85m | Χ | 1.80m |
| Owner's Bathroom       | 2.55m | X | 1.95m |

#### Zone 3

| Second Bedroom  | 3.65m | Χ | 3.30m |
|-----------------|-------|---|-------|
| Second Bathroom | 2.25m | Χ | 2.10m |



# THREE-BEDROOM APARTMENT

#### Apartment TYPE A

Total Area 150 – 155 SQM 1,619 - 1,673 SQFT