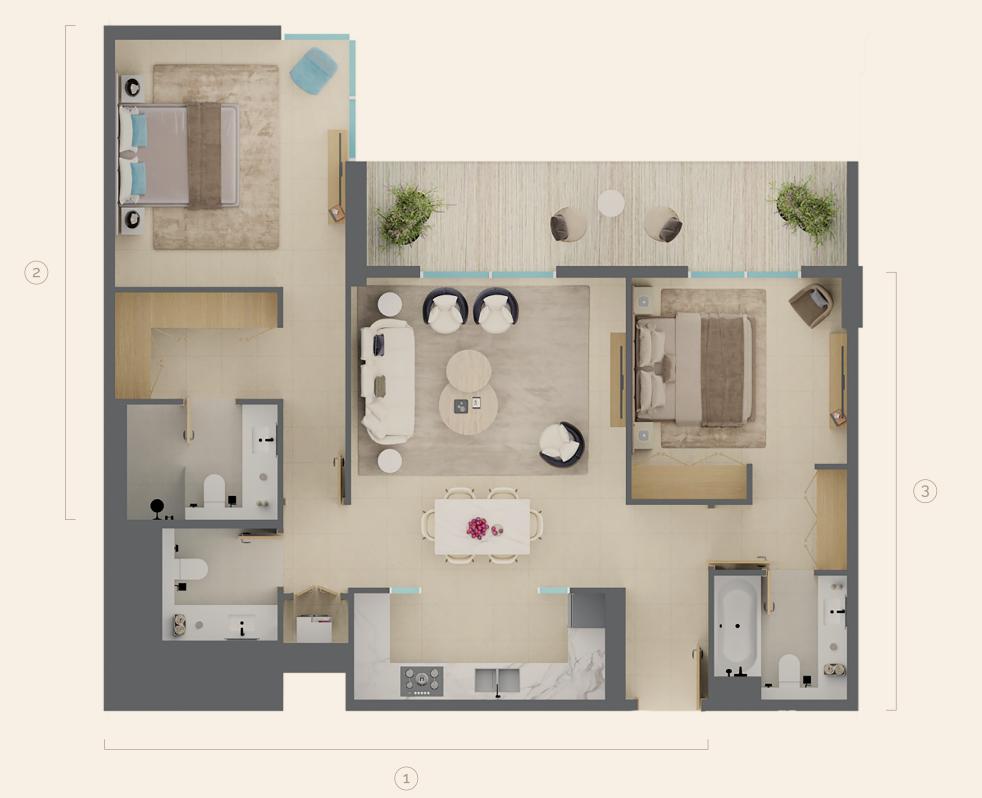

# ONE-BEDROOM APARTMENT

#### Apartment TYPE A

Total Area 74 - 78 SQM 798 – 841 SQFT

FLOORS 7 & 8

#### Zone 1

| Entrance      | 1.30m | X | 2.30m |
|---------------|-------|---|-------|
| Living/Dining | 4.50m | X | 5.00m |
| Kitchen       | 2.85m | X | 2.30m |
| Balcony       | 8.00m | X | 1.80m |
| Powder Room   | 1.70m | X | 2.20m |

#### Zone 2

| Owner's Suite    | 3.60m | X | 3.30m |
|------------------|-------|---|-------|
| Owner's Bathroom | 1.75m | X | 2.85m |

1

2

SERENOVA

THE FLOOR PLANS