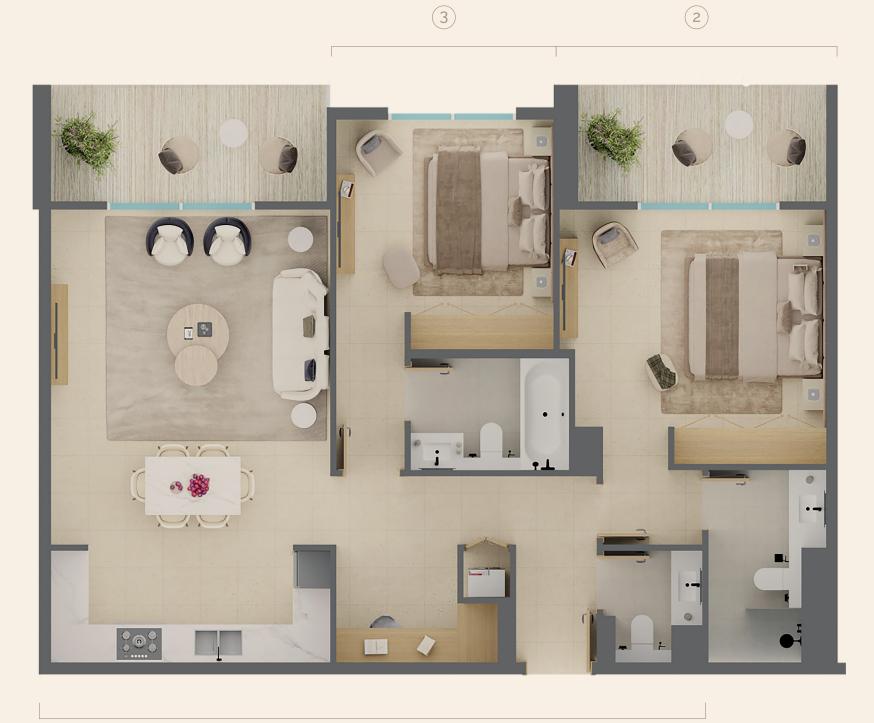

# Apartment TYPE A

Total Area 113 – 116 SQM 1,211 – 1,251 SQFT

COURTYARD

FLOOR 2

FLOOR 1

#### Zone 1

| Entrance      | 1.30m | Χ | 3.00m |
|---------------|-------|---|-------|
| Living/Dining | 4.50m | X | 5.40m |
| Kitchen       | 4.50m | X | 1.90m |
| Balcony       | 4.25m | X | 1.80m |
| Home Office   | 2.25M | X | 1.80m |
| Powder Room   | 1.60m | X | 1.80m |
| Laundry       | 0.75m | X | 0.75m |

#### Zone 2

| Owner's Suite         | 4.20m | X | 3.50m |
|-----------------------|-------|---|-------|
| Owner's Bathroom      | 1.80m | X | 3.10m |
| Owner's Suite Balcony | 3.90m | X | 1.80m |

#### Zone 3

| Second Bedroom  | 3.50m | Χ | 3.10m |
|-----------------|-------|---|-------|
| Second Bathroom | 2.55m | X | 1.80m |

Please note that all images, floor plans, renderings, and other visual representations provided are for illustrative purposes only and may not fully represent the final design, layout, or specifications of the property. While we strive to provide accurate and updated information, variations in design, construction, materials, and finishes may occur due to technical, regulatory, or construction factors. The developer reserves the right to make changes, modifications, or substitutions as deemed necessary without prior notice. Any measurements or dimensions shown are approximate and should not be relied upon for exact accuracy.