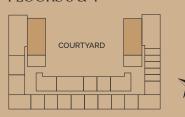

ORS 5 & 6



FLOORS 3 & 4



FLOOR 2



FLOOR 1

#### Zone 1

| Entrance      | 1.40m | Χ | 3.30m |
|---------------|-------|---|-------|
| Living/Dining | 4.55m | X | 5.35m |
| Kitchen       | 4.30m | X | 1.95m |
| Balcony       | 8.00m | X | 1.80m |
| Powder Room   | 1.50m | X | 2.10m |
| Laundry       | 0.75m | X | 0.95m |
|               |       |   |       |

#### Zone 2

| Owner's Suite          | 3.90m | Χ | 3.60m |
|------------------------|-------|---|-------|
| Owner's Walk-in Closet | 2.70m | X | 1.80m |
| Owner's Bathroom       | 2.25m | X | 3.05m |

#### Zone 3

| Second Bedroom  | 3.65m | Χ | 3.30m |
|-----------------|-------|---|-------|
| Second Bathroom | 2.10m | Χ | 2.10m |



# Apartment TYPE C

Total Area 129 – 156 SQM 1,391 – 1,675 SQFT

# COURTYARD FLOORS 7 & 8







#### Zone 1

| Entrance      | 1.30m          | Χ | 3.00m          |
|---------------|----------------|---|----------------|
| Living/Dining | 4.15m          | X | 5.50m          |
| Kitchen       | 3.90m          | X | 1.90m          |
| Balcony       | 4.35m<br>4.00m |   | 9.10m<br>1.50m |
| Home Office   | 2.50m          | X | 1.80m          |
| Powder Room   | 1.70m          | X | 1.80m          |
| Laundry       | 0.80m          | X | 0.80m          |
|               |                |   |                |

#### Zone 2

| Owner's Suite         | 4.15M | X | 3.50m |
|-----------------------|-------|---|-------|
| Owner's Bathroom      | 1.65m | X | 3.10m |
| Owner's Suite Balcony | 3.90m | X | 1.50m |

#### Zone 3

| Second Bedroom  | 3.85m | Χ | 3.05m |
|-----------------|-------|--