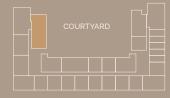

athroom | 2.65m |   | 1.75m |
| Balcony        | 3.75m | Χ | 1.80m |





1

# THREE-BEDROOM APARTMENT

Apartment TYPE C

Total Area 189 – 197 SQM 2,035 – 2,123 SQFT

#### Zone 1

| Entrance      | 1.75m          | 3.10m |
|---------------|----------------|-------|
| Living/Dining | 4.05m          | 5.30m |
| Kitchen       | 4.60m          | 2.00m |
| Balcony       | 4.00m<br>3.90m |       |
| Service Zone  | 4.90m          | 2.00m |
| Powder Room   | 1 <i>5</i> 5m  | 160m  |

#### Zone 2

| Owner's Suite          | 4.20m | 3.40m |
|------------------------|-------|-------|
| Owner's Walk-in Closet | 3.10m | 1.80m |
| Owner's Bathroom       | 3.00m | 1.90m |
| Owner's Suite Balcony  | 8.00m | 1.50m |

#### Zone 3

#### Zone 4

Kids' Bedroom 3.80m x 3.05m Shared Bathroom 3.00m x 1.75m









# FOUR-BEDROOM PENTHOUSE

Total Area 308 – 335 SQM 3,316 – 3,608 SQFT

| Zone 1                 |        |   |       |
|------------------------|--------|---|-------|
| Entrance               | 2.70m  | Χ | 3.30r |
| Living                 | 6.00m  | Χ | 5.20r |
| Dining                 | 5.00m  | Χ | 3.50r |
| Kitchen                | 4.80m  | Χ | 2.40r |
| Balcony                | 11.00m | Χ | 4.00r |
| Service Zone           | 5.80m  | Χ | 2.30r |
| Powder Room            | 2.20m  | Χ | 1.60r |
| Zone 2                 |        |   |       |
| Owner's Suite          | 3.80m  | Χ | 4.60r |
| Owner's Walk-in Closet | 2.40m  | Χ | 4.60r |
| Owner's Bathroom       | 2.20m  | Χ | 3.90r |
| Owner's Suite Balcony  | 10.30m | Χ | 4.25r |
| Zone 3                 |        |   |       |
| Sec