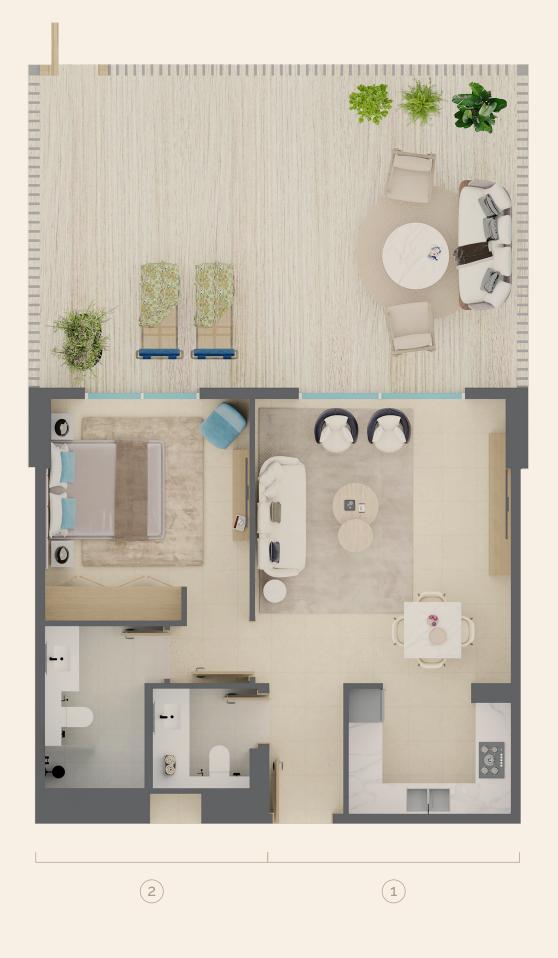

# ONE-BEDROOM APARTMENT

#### Apartment TYPE A

Total Area 74 - 78 SQM 798 – 841 SQFT

FLOORS 7 & 8

#### Zone 1

| Entrance      | 1.30m | X | 2.30m |
|---------------|-------|---|-------|
| Living/Dining | 4.50m | X | 5.00m |
| Kitchen       | 2.85m | X | 2.30m |
| Balcony       | 8.00m | X | 1.80m |
| Powder Room   | 1.70m | X | 2.20m |

#### Zone 2

| Owner's Suite    | 3.60m | X | 3.30m |
|------------------|-------|---|-------|
| Owner's Bathroom | 1.75m | X | 2.85m |

1

2

SERENOVA

THE FLOOR PLANS