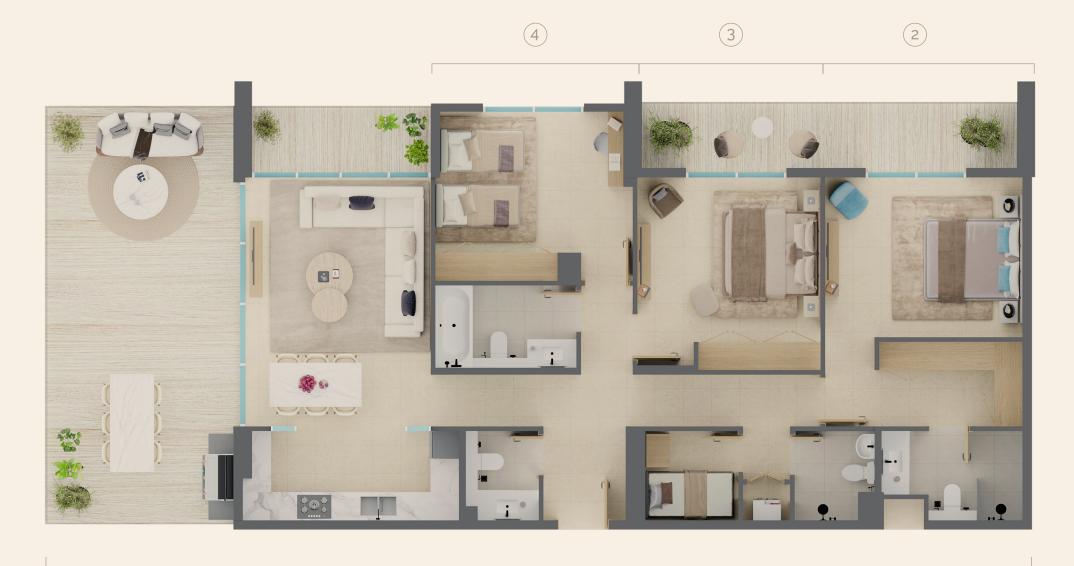

# Apartment TYPE C

Total Area 129 – 156 SQM 1,391 – 1,675 SQFT

#### Zone 1

| Entrance      | 1.30m          | Χ | 3.00m          |
|---------------|----------------|---|----------------|
| Living/Dining | 4.15m          | X | 5.50m          |
| Kitchen       | 3.90m          | X | 1.90m          |
| Balcony       | 4.35m<br>4.00m |   | 9.10m<br>1.50m |
| Home Office   | 2.50m          | X | 1.80m          |
| Powder Room   | 1.70m          | X | 1.80m          |
| Laundry       | 0.80m          | X | 0.80m          |
|               |                |   |                |

#### Zone 2

| Owner's Suite         | 4.15M | X | 3.50m |
|-----------------------|-------|---|-------|
| Owner's Bathroom      | 1.65m | X | 3.10m |
| Owner's Suite Balcony | 3.90m | X | 1.50m |

#### Zone 3

| Second Bedroom  | 3.85m | Χ | 3.05m |
|-----------------|-------|---|-------|
| Second Bathroom | 2.65m | X | 1.80m |

1