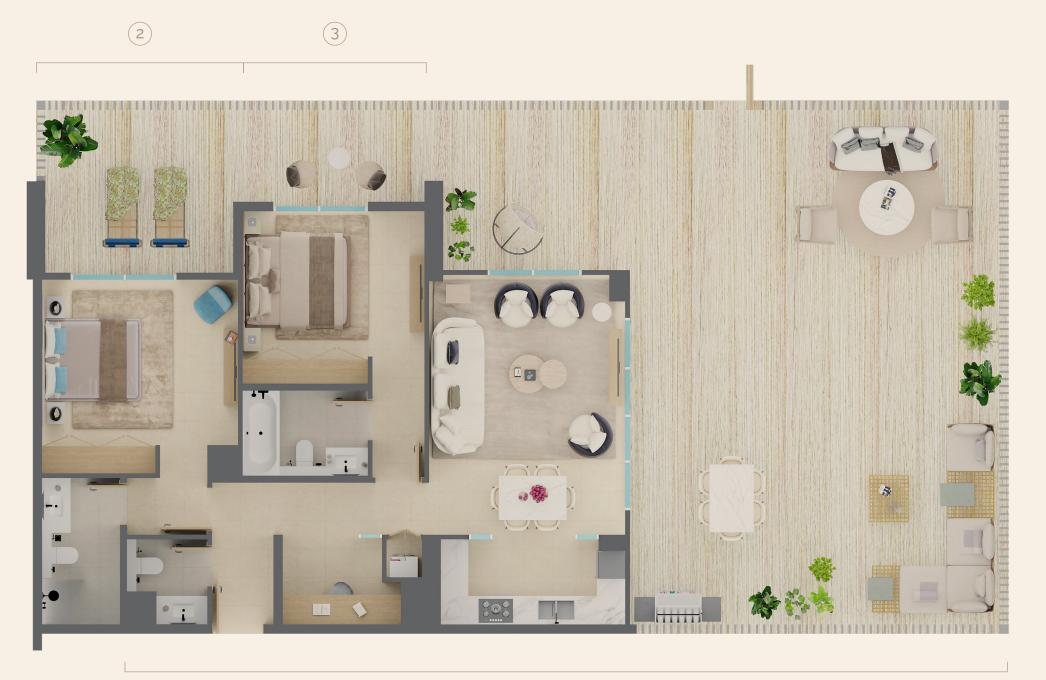

#### Zone 1

| Entrance      | 1.30m | X | 2.30m |
|---------------|-------|---|-------|
| Living/Dining | 4.50m | X | 5.00m |
| Kitchen       | 2.85m | X | 2.30m |
| Balcony       | 8.00m | X | 1.80m |
| Powder Room   | 1.70m | X | 2.20m |

#### Zone 2

| Owner's Suite    | 3.60m | X | 3.30m |
|------------------|-------|---|-------|
| Owner's Bathroom | 1.75m | X | 2.85m |

1

2

SERENOVA

THE FLOOR PLANS