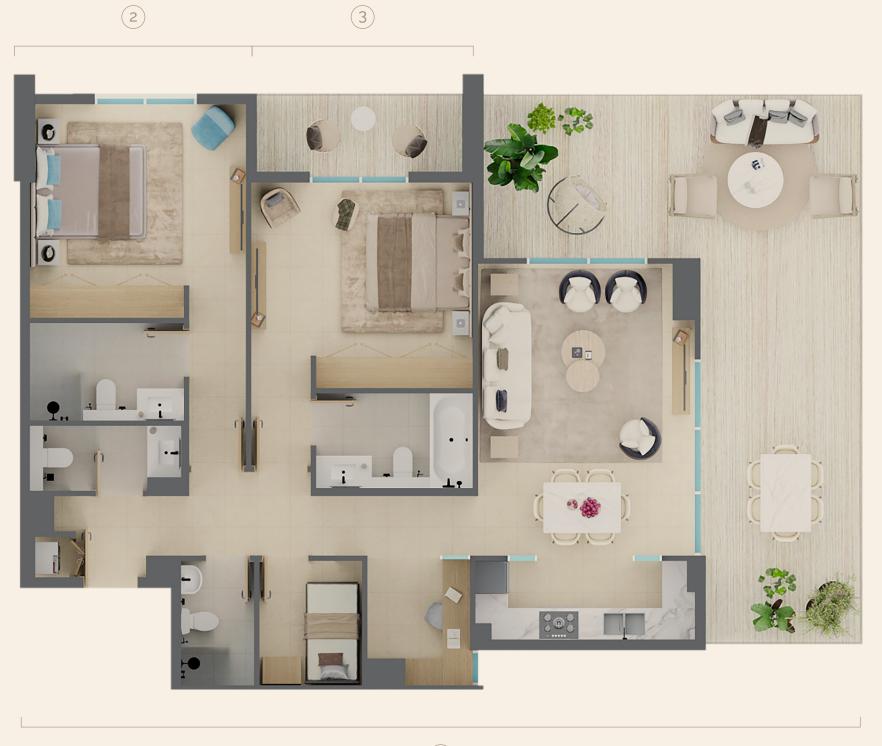

#### Apartment TYPE A

Total Area 74 - 78 SQM 798 – 841 SQFT

FLOORS 7 & 8

#### Zone 1

| Entrance      | 1.30m | X | 2.30m |
|---------------|-------|---|-------|
| Living/Dining | 4.50m | X | 5.00m |
| Kitchen       | 2.85m | X | 2.30m |
| Balcony       | 8.00m | X | 1.80m |
| Powder Room   | 1.70m | X | 2.20m |

#### Zone 2

| Owner's Suite    | 3.60m | X | 3.30m |
|------------------|-------|---|-------|
| Owner's Bathroom | 1.75m | X | 2.85m |

1

2

SERENOVA

THE FLOOR PLANS