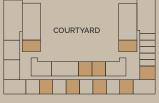

# SERENOVA

### LIFE BEYOND THE CITY

Developed by

P.O.B 1
SAIF AL GHURAIR REAL ESTATE

# JUNIOR SUITE (STUDIO)

Total Area 37 SQM 397 SQFT

| Living/Dining | 3.90m | X | 3.30m |
|---------------|-------|---|-------|
| Kitchen       | 1.90m | X | 3.10m |
| Sleeping      | 3.30m | X | 3.10m |
| Bathroom      | 1.70m | Χ | 2.65m |



FLOORS 7 & 8



FLOORS 5 & 6



FLOORS 3 & 4



FLOOR 2



FLOOR 1



# ONE-BEDROOM APARTMENT

#### Apartment TYPE A

Total Area 74 - 78 SQM 798 – 841 SQFT



FLOORS 7 & 8









#### Zone 1

| Entrance      | 1.30m | X | 2.30m |
|---------------|-------|---|-------|
| Living/Dining | 4.50m | X | 5.00m |
| Kitchen       | 2.85m | X | 2.30m |
| Balcony       | 8.00m | X | 1.80m |
| Powder Room   | 1.70m | X | 2.20m |

#### Zone 2

| Owner's Suite    | 3.60m | X | 3.30m |
|------------------|-------|---|-------|
| Owner's Bathroom | 1.75m | X | 2.85m |



1

2

SERENOVA

THE FLOOR PLANS

# ONE-BEDROOM COURTYARD APARTMENT

Apartment
TYPE A - CR

Total Area 92 – 110 SQM 989 – 1,188 SQFT

#### Zone 1

| Entrance      | 1.30m | X | 2.30m |
|---------------|-------|---|-------|
| Living/Dining | 4.50m | X | 5.00m |
| Kitchen       | 2.85m | X | 2.30m |
| Balcony       | 8.20m | X | 5.50m |
| Powder Room   | 1.70m | X | 1.75m |

#### Zone 2

| Owner's Suite    | 3.60m