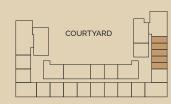

# SERENOVA

### LIFE BEYOND THE CITY

Developed by

P.O.B 1
SAIF AL GHURAIR REAL ESTATE

# JUNIOR SUITE (STUDIO)

Total Area 37 SQM 397 SQFT

| Living/Dining | 3.90m | X | 3.30m |
|---------------|-------|---|-------|
| Kitchen       | 1.90m | X | 3.10m |
| Sleeping      | 3.30m | X | 3.10m |
| Bathroom      | 1.70m | Χ | 2.65m |



FLOORS 7 & 8



FLOORS 5 & 6



FLOORS 3 & 4



FLOOR 2



FLOOR 1



# ONE-BEDROOM APARTMENT

#### Apartment TYPE A

Total Area 74 - 78 SQM 798 – 841 SQFT



FLOORS 7 & 8









#### Zone 1

| Entrance      | 1.30m | X | 2.30m |
|---------------|-------|---|-------|
| Living/Dining | 4.50m | X | 5.00m |
| Kitchen       | 2.85m | X | 2.30m |
| Balcony       | 8.00m | X | 1.80m |
| Powder Room   | 1.70m | X | 2.20m |

#### Zone 2

| Owner's Suite    | 3.60m | X | 3.30m |
|------------------|-------|---|-------|
| Owner's Bathroom | 1.75m | X | 2.85m |



1

2

SERENOVA

THE FLOOR PLANS

# ONE-BEDROOM COURTYARD APARTMENT

Apartment
TYPE A - CR

Total Area 92 – 110 SQM 989 – 1,188 SQFT

#### Zone 1

| Entrance      | 1.30m | X | 2.30m |
|---------------|-------|---|-------|
| Living/Dining | 4.50m | X |