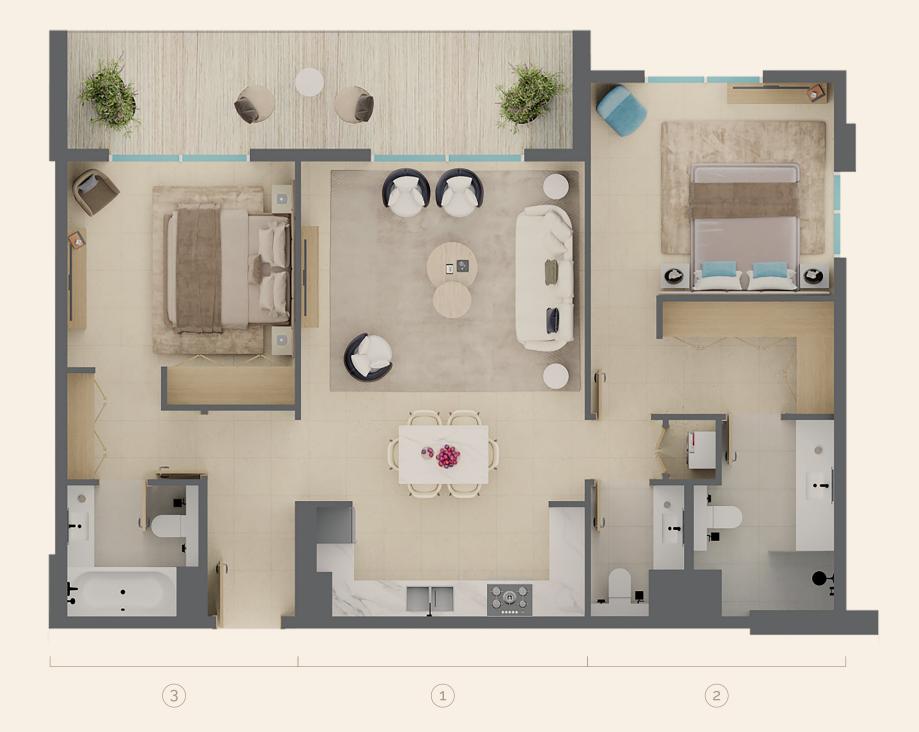

# Apartment TYPE A

Total Area 113 – 116 SQM 1,211 – 1,251 SQFT

COURTYARD

FLOOR 2

FLOOR 1

#### Zone 1

| Entrance      | 1.30m | Χ | 3.00m |
|---------------|-------|---|-------|
| Living/Dining | 4.50m | X | 5.40m |
| Kitchen       | 4.50m | X | 1.90m |
| Balcony       | 4.25m | X | 1.80m |
| Home Office   | 2.25M | X | 1.80m |
| Powder Room   | 1.60m | X | 1.80m |
| Laundry       | 0.75m | X | 0.75m |

#### Zone 2

| Owner's Suite         | 4.20m | X | 3.50m |
|-----------------------|-------|---|-------|
| Owner's Bathroom      | 1.80m | X | 3.10m |
| Owner's Suite Balcony | 3.90m | X | 1.80m |

#### Zone 3

| Second Bedroom  | 3.50m | Χ | 3.10m |
|-----------------|-------|---|-------|
| Second Bathroom | 2.55m | X | 1.80m |

Please note that all images, floor plans, renderings, and other visual representations provided are for illustrative purposes only and may not fully represent the final design, layout, or specifications of the property. While we strive to provide accurate and updated information, variations in design, construction, materials, and finishes may occur due to technical, regulatory, or construction factors. The developer reserves the right to make changes, modifications, or substitutions as deemed necessary without prior notice. Any measurements or dimensions shown are approximate and should not be relied upon for exact accuracy.