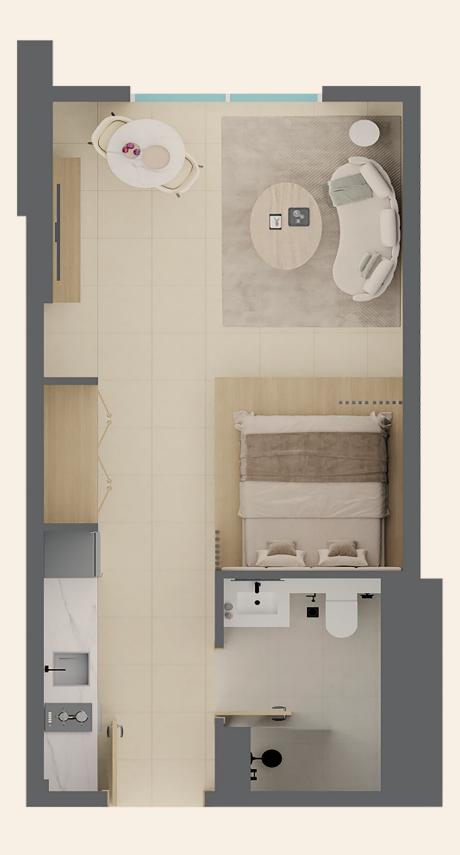

# JUNIOR SUITE (STUDIO)

Total Area 37 SQM 397 SQFT

| Living/Dining | 3.90m | X | 3.30m |
|---------------|-------|---|-------|
| Kitchen       | 1.90m | X | 3.10m |
| Sleeping      | 3.30m | X | 3.10m |
| Bathroom      | 1.70m | Χ | 2.65m |