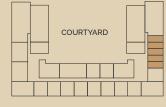

# SERENOVA

### LIFE BEYOND THE CITY

Developed by

P.O.B 1
SAIF AL GHURAIR REAL ESTATE

# JUNIOR SUITE (STUDIO)

Total Area 37 SQM 397 SQFT

| Living/Dining | 3.90m | X | 3.30m |
|---------------|-------|---|-------|
| Kitchen       | 1.90m | X | 3.10m |
| Sleeping      | 3.30m | X | 3.10m |
| Bathroom      | 1.70m | Χ | 2.65m |



FLOORS 7 & 8



FLOORS 5 & 6



FLOORS 3 & 4



FLOOR 2



FLOOR 1



# ONE-BEDROOM APARTMENT

#### Apartment TYPE A

Total Area 74 - 78 SQM 798 – 841 SQFT



FLOORS 7 & 8









#### Zone 1

| Entrance      | 1.30m | X | 2.30m |
|---------------|-------|---|-------|
| Living/Dining | 4.50m | X | 5.00m |
| Kitchen       | 2.85m | X | 2.30m |
| Balcony       | 8.00m | X | 1.80m |
| Powder Room   | 1.70m | X | 2.20m |

#### Zone 2

| Owner's Suite    | 3.60m | X | 3.30m |
|------------------|-------|---|-------|
| Owner's Bathroom | 1.75m | X | 2.85m |



1

2

SERENOVA

THE FLOOR PLANS

# ONE-BEDROOM COURTYARD APARTMENT

Apartment
TYPE A - CR

Total Area 92 – 110 SQM 989 – 1,188 SQFT

#### Zone 1

| Entrance      | 1.30m | X | 2.30m |
|---------------|-------|---|-------|
| Living/Dining | 4.50m | X | 5.00m |
| Kitchen       | 2.85m