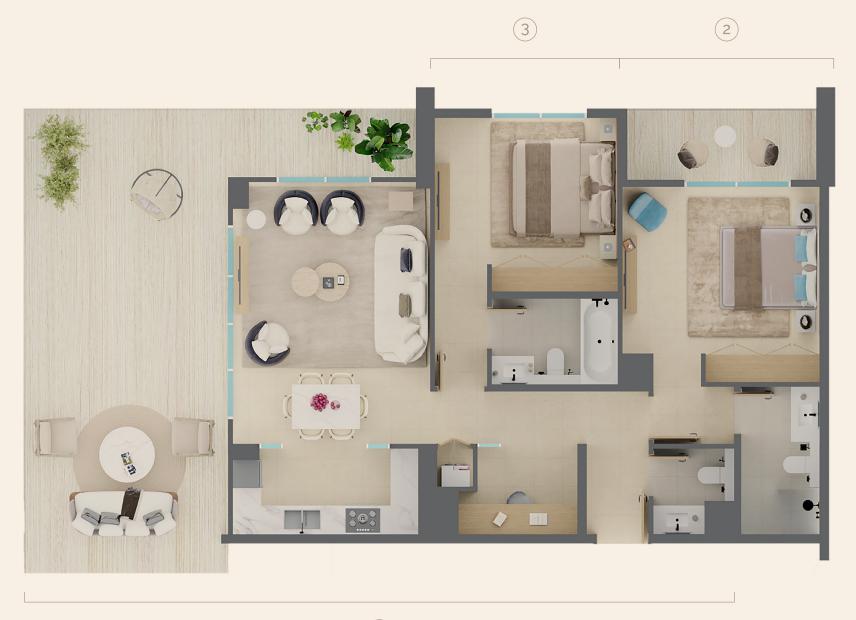

#### Apartment TYPE A

Total Area 74 - 78 SQM 798 – 841 SQFT

FLOORS 7 & 8

#### Zone 1

| Entrance      | 1.30m | X | 2.30m |
|---------------|-------|---|-------|
| Living/Dining | 4.50m | X | 5.00m |
| Kitchen       | 2.85m | X | 2.30m |
| Balcony       | 8.00m | X | 1.80m |
| Powder Room   | 1.70m | X | 2.20m |

#### Zone 2

| Owner's Suite    | 3.60m | X | 3.30m |
|------------------|-------|---|-------|
| Owner's Bathroom | 1.75m | X | 2.85m |

1

2

SERENOVA

THE FLOOR PLANS