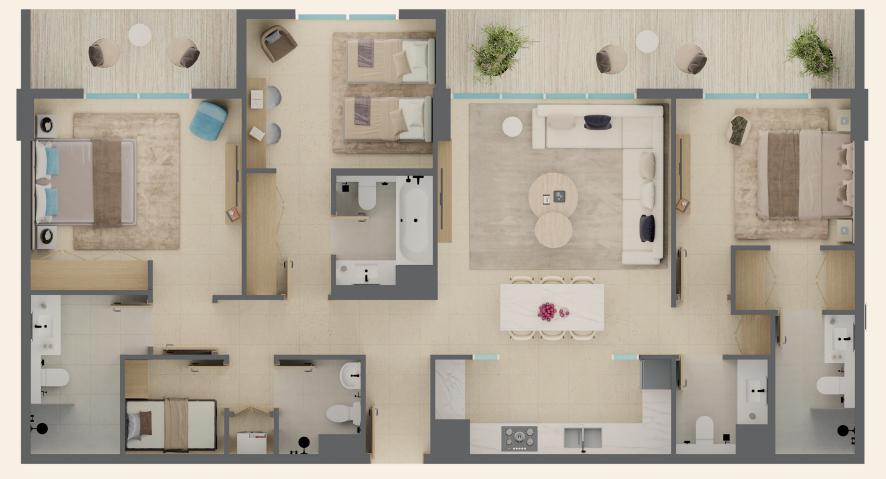

# THREE-BEDROOM APARTMENT

Apartment TYPE C

Total Area 189 – 197 SQM 2,035 – 2,123 SQFT

#### Zone 1

| Entrance      | 1.75m          | 3.10m |
|---------------|----------------|-------|
| Living/Dining | 4.05m          | 5.30m |
| Kitchen       | 4.60m          | 2.00m |
| Balcony       | 4.00m<br>3.90m |       |
| Service Zone  | 4.90m          | 2.00m |
| Powder Room   | 1 <i>5</i> 5m  | 160m  |

#### Zone 2

| Owner's Suite          | 4.20m | 3.40m |
|------------------------|-------|-------|
| Owner's Walk-in Closet | 3.10m | 1.80m |
| Owner's Bathroom       | 3.00m | 1.90m |
| Owner's Suite Balcony  | 8.00m | 1.50m |

#### Zone 3

#### Zone 4

Kids' Bedroom 3.80m x 3.05m Shared Bathroom 3.00m x 1.75m