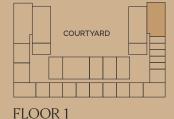

ance         | 2.40m          | X | 1.30m           |
| Living/Dining    | 4.10m          | X | 5.30m           |
| Kitchen          | 4.10m          | X | 1.60m           |
| Balcony          | 6.20m<br>3.80m |   | 10.80m<br>3.50m |
| Home Office      | 2.35m          | X | 2.30m           |
| Service Zone     | 4.20m          | X | 2.30m           |
| Powder Room      | 2.40m          | X | 1.20m           |
| Zone 2           |                |   |                 |
| Owner's Suite    | 3.95m          | X | 3.35m           |
| Owner's Bathroom | 2.75m          | X | 1.80m           |
| Zone 3           |                |   |                 |
| Second Bedroom   | 4.15m          | X | 3.20m           |
| Second Bathroom  | 2.90m          | Χ | 1.75m           |

4.15m x 1.80m



(3)

2





Apartment TYPE E

Total Area 160 – 176 SQM 1,717 – 1,892 SQFT

#### Zone 1

| Entrance      | 2.50m | Χ | 1.50m           |
|---------------|-------|---|-----------------|
| Living/Dining | 4.00m | X | 5.30m           |
| Kitchen       | 4.00m | X | 1.55m           |
| Balcony       | •     |   | 10.30m<br>3.10m |
| Home Office   | 1.90m | X | 2.30m           |
| Service Zone  | 3.35m | X | 2.30m           |
| Powder Room   | 2.80m | X | 1.20m           |
| Laundry       | 0.75m | X | 0.75m           |
| 7one 2        |       |   |                 |

#### zone z

Owner's Suite 3.90m x 3.35m
Owner's Bathroom 2.85m x 1.80m

#### Zone 3

Second Bedroom4.10mx3.20mSecond Bathroom2.90mx1.75mBalcony3.85mx1.50m







#### Apartment TYPE F

Total Area 118 - 122 SQM 1,270 - 1,311 SQFT