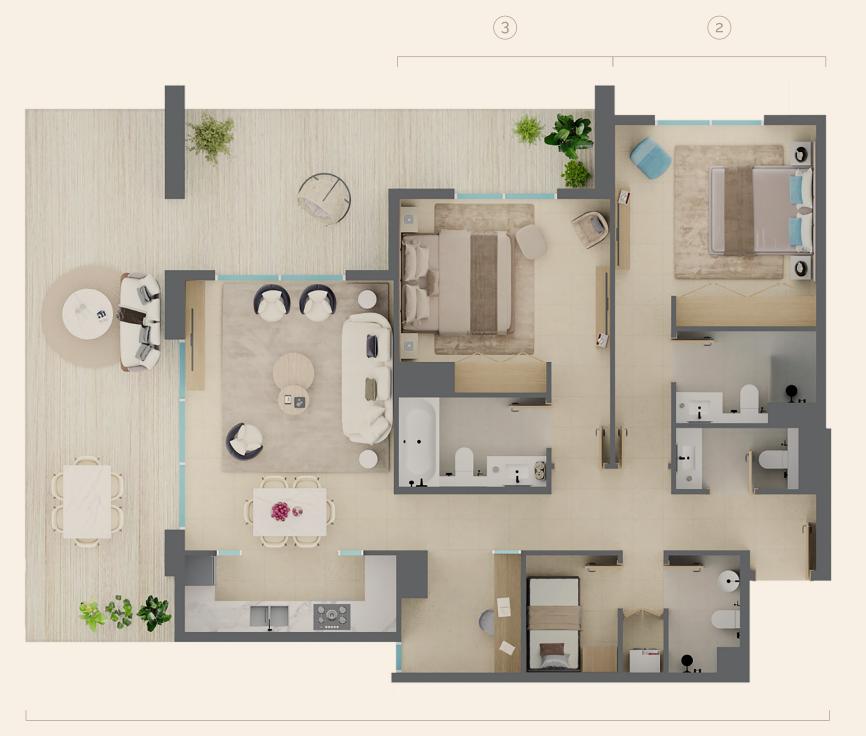

# ONE-BEDROOM APARTMENT

#### Apartment TYPE A

Total Area 74 - 78 SQM 798 – 841 SQFT

FLOORS 7 & 8

#### Zone 1

| Entrance      | 1.30m | X | 2.30m |
|---------------|-------|---|-------|
| Living/Dining | 4.50m | X | 5.00m |
| Kitchen       | 2.85m | X | 2.30m |
| Balcony       | 8.00m | X | 1.80m |
| Powder Room   | 1.70m | X | 2.20m |

#### Zone 2

| Owner's Suite    | 3.60m | X | 3.30m |
|------------------|-------|---|-------|
| Owner's Bathroom | 1.75m | X | 2.85m |

1

2

SERENOVA

THE FLOOR PLANS