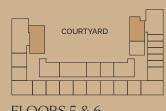

FLOORS 5 & 6



FLOORS 3 & 4



FLOOR 2



FLOOR 1

#### Zone 1

| Entrance      | 1.40m | Χ | 3.30m |
|---------------|-------|---|-------|
| Living/Dining | 4.55m | X | 5.35m |
| Kitchen       | 4.30m | X | 1.95m |
| Balcony       | 8.00m | X | 1.80m |
| Powder Room   | 1.50m | X | 2.10m |
| Laundry       | 0.75m | X | 0.95m |
|               |       |   |       |

#### Zone 2

| Owner's Suite          | 3.90m | Χ | 3.60m |
|------------------------|-------|---|-------|
| Owner's Walk-in Closet | 2.70m | X | 1.80m |
| Owner's Bathroom       | 2.25m | X | 3.05m |

#### Zone 3

| Second Bedroom  | 3.65m | Χ | 3.30m |
|-----------------|-------|---|-------|
| Second Bathroom | 2.10m | Χ | 2.10m |



# Apartment TYPE C

Total Area 129 – 156 SQM 1,391 – 1,675 SQFT

# COURTYARD FLOORS 7 & 8







#### Zone 1

| Entrance      | 1.30m          | Χ | 3.00m          |
|---------------|----------------|---|----------------|
| Living/Dining | 4.15m          | X | 5.50m          |
| Kitchen       | 3.90m          | X | 1.90m          |
| Balcony       | 4.35m<br>4.00m |   | 9.10m<br>1.50m |
| Home Office   | 2.50m          | X | 1.80m          |
| Powder Room   | 1.70m          | X | 1.80m          |
| Laundry       | 0.80m          | X | 0.80m          |
|               |                |   |                |

#### Zone 2

| Owner's Suite         | 4.15M | X | 3.50m |
|-----------------------|-------|---|-------|
| Owner's Bathroom      | 1.65m | X | 3.10m |
| Owner's Suite Balcony | 3.90m | X | 1.50m |

#### Zone 3

| Second Bedroom  | 3.85m | Χ | 3.05m |
|-----------------|------