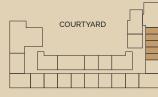

# SERENOVA

### LIFE BEYOND THE CITY

Developed by

P.O.B 1
SAIF AL GHURAIR REAL ESTATE

# JUNIOR SUITE (STUDIO)

Total Area 37 SQM 397 SQFT

| Living/Dining | 3.90m | X | 3.30m |
|---------------|-------|---|-------|
| Kitchen       | 1.90m | X | 3.10m |
| Sleeping      | 3.30m | X | 3.10m |
| Bathroom      | 1.70m | Χ | 2.65m |



FLOORS 7 & 8



FLOORS 5 & 6



FLOORS 3 & 4



FLOOR 2



FLOOR 1



# ONE-BEDROOM APARTMENT

#### Apartment TYPE A

Total Area 74 - 78 SQM 798 – 841 SQFT



FLOORS 7 & 8









#### Zone 1

| Entrance      | 1.30m | X | 2.30m |
|---------------|-------|---|-------|
| Living/Dining | 4.50m | X | 5.00m |
| Kitchen       | 2.85m | X | 2.30m |
| Balcony       | 8.00m | X | 1.80m |
| Powder Room   | 1.70m | X | 2.20m |

#### Zone 2

| Owner's Suite    | 3.60m | X | 3.30m |
|------------------|-------|---|-------|
| Owner's Bathroom | 1.75m | X | 2.85m |



1

2

SERENOVA

THE FLOOR PLANS

# ONE-BEDROOM COURTYARD APARTMENT

Apartment
TYPE A - CR

Total Area 92 – 110 SQM 989 – 1,188 SQFT

#### Zone 1

| Entrance      | 1.30m | X | 2.30m |
|---------------|-------|---|-------|
| Living/Dinin