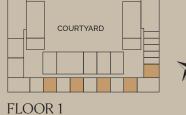

# SERENOVA

### LIFE BEYOND THE CITY

Developed by

P.O.B 1
SAIF AL GHURAIR REAL ESTATE

# JUNIOR SUITE (STUDIO)

Total Area 37 SQM 397 SQFT

| Living/Dining | 3.90m | X | 3.30m |
|---------------|-------|---|-------|
| Kitchen       | 1.90m | X | 3.10m |
| Sleeping      | 3.30m | X | 3.10m |
| Bathroom      | 1.70m | Χ | 2.65m |



FLOORS 7 & 8



FLOORS 5 & 6



FLOORS 3 & 4



FLOOR 2



FLOOR 1



# ONE-BEDROOM APARTMENT

#### Apartment TYPE A

Total Area 74 - 78 SQM 798 – 841 SQFT



FLOORS 7 & 8









#### Zone 1

| Entrance      | 1.30m | X | 2.30m |
|---------------|-------|---|-------|
| Living/Dining | 4.50m | X | 5.00m |
| Kitchen       | 2.85m | X | 2.30m |
| Balcony       | 8.00m | X | 1.80m |
| Powder Room   | 1.70m | X | 2.20m |

#### Zone 2

| Owner's Suite    | 3.60m | X | 3.30m |
|------------------|-------|---|-------|
| Owner's Bathroom | 1.75m | X | 2.85m |



1

2

SERENOVA

THE FLOOR PLANS

# ONE-BEDROOM COURTYARD APARTMENT

Apartment
TYPE A - CR

Total Area 92 – 110 SQM 989 – 1,188 SQFT

#### Zone 1

| Entrance      | 1.30m | X | 2.30m |
|---------------|-------|---|-------|
| Living/Dining | 4.50m | X | 5.00m |
| Kitchen       | 2.85m | X | 2.30m |
| Balcony       | 8.20m | X | 5.50m |
| Powder Room   | 1.70m | X | 1.75m |

#### Zone 2

| Owner's Suite    | 3.60m |