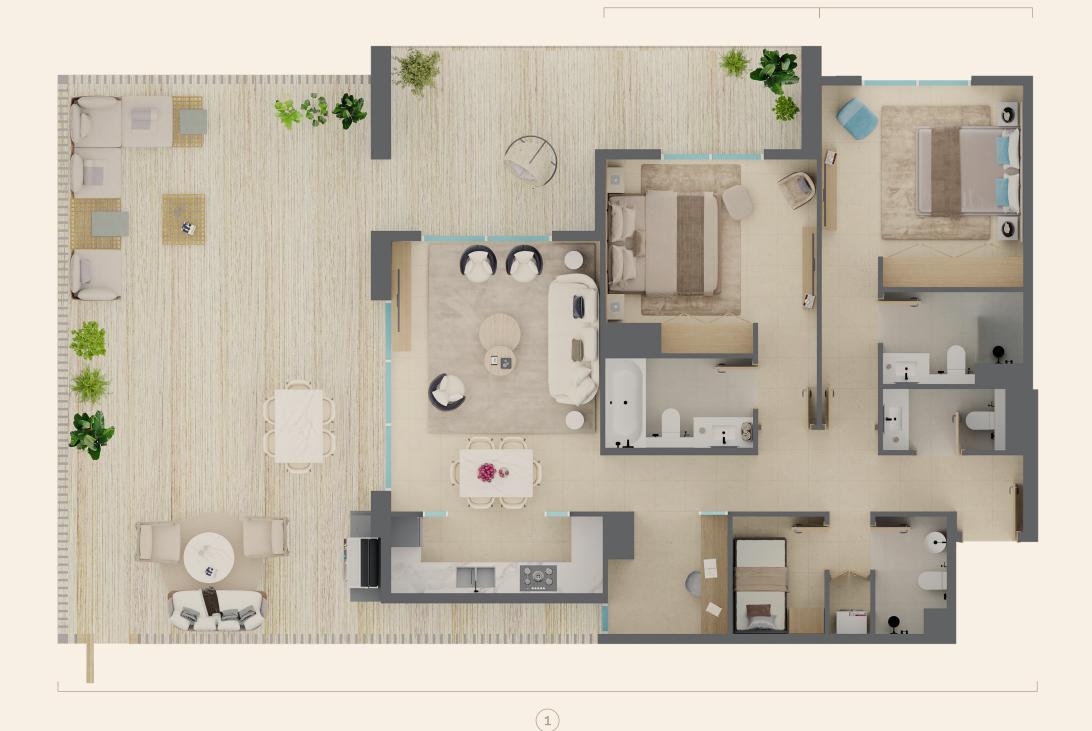

# Apartment TYPE A

Total Area 113 – 116 SQM 1,211 – 1,251 SQFT

COURTYARD

FLOOR 2

FLOOR 1

#### Zone 1

| Entrance      | 1.30m | Χ | 3.00m |
|---------------|-------|---|-------|
| Living/Dining | 4.50m | X | 5.40m |
| Kitchen       | 4.50m | X | 1.90m |
| Balcony       | 4.25m | X | 1.80m |
| Home Office   | 2.25M | X | 1.80m |
| Powder Room   | 1.60m | X | 1.80m |
| Laundry       | 0.75m | X | 0.75m |

#### Zone 2

| Owner's Suite         | 4.20m | X | 3.50m |
|-----------------------|-------|---|-------|
| Owner's Bathroom      | 1.80m | X | 3.10m |
| Owner's Suite Balcony | 3.90m | X | 1.80m |

#### Zone 3

| Second Bedroom  | 3.50m | Χ | 3.10m |
|-----------------|-------|---|-------|
| Second Bathroom | 2.55m | X | 1.80m |

Please note that all images, floor plans, renderings, and other visual representations provided are for illustrative purposes only and may not fully represent the final design, layout, or specifications of the property. While we strive to provide accurate and updated information, variations in design, construction, materials, and finishes may occur due to technical, regulatory, or construction factors. The developer reserves the right to make changes, modifications, or substitutions as deemed necessary without prior notice. Any measurements or dimensions shown are approximate and should not be relied upon for exact accuracy.