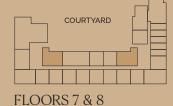

(3)

2





Apartment TYPE E

Total Area 160 – 176 SQM 1,717 – 1,892 SQFT

#### Zone 1

| Entrance      | 2.50m | Χ | 1.50m           |
|---------------|-------|---|-----------------|
| Living/Dining | 4.00m | X | 5.30m           |
| Kitchen       | 4.00m | X | 1.55m           |
| Balcony       | •     |   | 10.30m<br>3.10m |
| Home Office   | 1.90m | X | 2.30m           |
| Service Zone  | 3.35m | X | 2.30m           |
| Powder Room   | 2.80m | X | 1.20m           |
| Laundry       | 0.75m | X | 0.75m           |
| 7one 2        |       |   |                 |

#### zone z

Owner's Suite 3.90m x 3.35m
Owner's Bathroom 2.85m x 1.80m

#### Zone 3

Second Bedroom4.10mx3.20mSecond Bathroom2.90mx1.75mBalcony3.85mx1.50m







#### Apartment TYPE F

Total Area 118 - 122 SQM 1,270 - 1,311 SQFT









FLOOR 2

Zone 1

| Entrance      | 1.40m | X | 3.30m |
|---------------|-------|---|-------|
| Living/Dining | 4.65m | X | 5.40m |
| Kitchen       | 4.25m | X | 1.90m |
| Balcony       | 8.10m | X | 1.80m |
| Powder Room   | 1.95m | X | 1.90m |
| Laundry       | 1.10m | X | 0.80m |

#### Zone 2

| Owner's Suite          | 4.05m | Χ | 4.15m |
|------------------------|-------|---|-------|
| Owner's Walk-in Closet | 2.85m | Χ | 1.80m |
| Owner's Bathroom       | 2.55m | X | 1.95m |

#### Zone 3

| Second Bedroom  | 3.65m | Χ | 3.30m |
|-----------------|-------|---|-------|
| Second Bathroom | 2.25m | Χ | 2.10m |



# THREE-BEDROOM APARTMENT

#### Apartment TYPE A

Total Area 150 – 155 SQM 1,619 - 1,673 SQFT









#### Zone 1

| Entrance      | 1.30m     | 3.30m |
|---------------