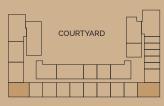

-|-------|---|-------|
| Second Bathroom | 2.55m | X | 1.80m |



Please note that all images, floor plans, renderings, and other visual representations provided are for illustrative purposes only and may not fully represent the final design, layout, or specifications of the property. While we strive to provide accurate and updated information, variations in design, construction, materials, and finishes may occur due to technical, regulatory, or construction factors. The developer reserves the right to make changes, modifications, or substitutions as deemed necessary without prior notice. Any measurements or dimensions shown are approximate and should not be relied upon for exact accuracy.

1

# Apartment TYPE B

Total Area 112 – 117 SQM 1,206 – 1,256 SQFT



FLOORS 7 & 8



FLOORS 5 & 6



FLOORS 3 & 4



FLOOR 2



FLOOR 1

#### Zone 1

| Entrance      | 1.40m | Χ | 3.30m |
|---------------|-------|---|-------|
| Living/Dining | 4.55m | X | 5.35m |
| Kitchen       | 4.30m | X | 1.95m |
| Balcony       | 8.00m | X | 1.80m |
| Powder Room   | 1.50m | X | 2.10m |
| Laundry       | 0.75m | X | 0.95m |
|               |       |   |       |

#### Zone 2

| Owner's Suite          | 3.90m | Χ | 3.60m |
|------------------------|-------|---|-------|
| Owner's Walk-in Closet | 2.70m | X | 1.80m |
| Owner's Bathroom       | 2.25m | X | 3.05m |

#### Zone 3

| Second Bedroom  | 3.65m | Χ | 3.30m |
|-----------------|-------|---|-------|
| Second Bathroom | 2.10m | Χ | 2.10m |



# Apartment TYPE C

Total Area 129 – 156 SQM 1,391 – 1,675 SQFT

# COURTYARD FLOORS 7 & 8







#### Zone