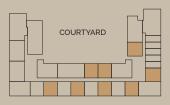

# SERENOVA

### LIFE BEYOND THE CITY

Developed by

P.O.B 1
SAIF AL GHURAIR REAL ESTATE

# JUNIOR SUITE (STUDIO)

Total Area 37 SQM 397 SQFT

| Living/Dining | 3.90m | X | 3.30m |
|---------------|-------|---|-------|
| Kitchen       | 1.90m | X | 3.10m |
| Sleeping      | 3.30m | X | 3.10m |
| Bathroom      | 1.70m | Χ | 2.65m |



FLOORS 7 & 8



FLOORS 5 & 6



FLOORS 3 & 4



FLOOR 2



FLOOR 1



# ONE-BEDROOM APARTMENT

#### Apartment TYPE A

Total Area 74 - 78 SQM 798 – 841 SQFT



FLOORS 7 & 8









#### Zone 1

| Entrance      | 1.30m | X | 2.30m |
|---------------|-------|---|-------|
| Living/Dining | 4.50m | X | 5.00m |
| Kitchen       | 2.85m | X | 2.30m |
| Balcony       | 8.00m | X | 1.80m |
| Powder Room   | 1.70m | X | 2.20m |

#### Zone 2

| Owner's Suite    | 3.60m | X | 3.30m |
|------------------|-------|---|-------|
| Owner's Bathroom | 1.75m | X | 2.85m |



1

2

SERENOVA

THE FLOOR PLANS

# ONE-BEDROOM COURTYARD APARTMENT

Apartment
TYPE A - CR

Total Area 92 – 110 SQM 989 – 1,188 SQFT

#### Zone 1

| Entrance      | 1.30m | X | 2.30m |
|---------------|-------|---|-------|
| Living/Dining | 4.50m | X | 5.00m |
| Kitchen       | 2.85m | X | 2.30m |
| Balcony       | 8.20m | X | 5.50m |
| Powder Room   | 1.70m | X | 1.75m |

#### Zone 2

| Owner's Suite    | 3.60