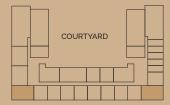

-----|
| Second Bathroom | 2.55m | X | 1.80m |



Please note that all images, floor plans, renderings, and other visual representations provided are for illustrative purposes only and may not fully represent the final design, layout, or specifications of the property. While we strive to provide accurate and updated information, variations in design, construction, materials, and finishes may occur due to technical, regulatory, or construction factors. The developer reserves the right to make changes, modifications, or substitutions as deemed necessary without prior notice. Any measurements or dimensions shown are approximate and should not be relied upon for exact accuracy.

1

# Apartment TYPE B

Total Area 112 – 117 SQM 1,206 – 1,256 SQFT



FLOORS 7 & 8



FLOORS 5 & 6



FLOORS 3 & 4



FLOOR 2



FLOOR 1

#### Zone 1

| Entrance      | 1.40m | Χ | 3.30m |
|---------------|-------|---|-------|
| Living/Dining | 4.55m | X | 5.35m |
| Kitchen       | 4.30m | X | 1.95m |
| Balcony       | 8.00m | X | 1.80m |
| Powder Room   | 1.50m | X | 2.10m |
| Laundry       | 0.75m | X | 0.95m |
|               |       |   |       |

#### Zone 2

| Owner's Suite          | 3.90m | Χ | 3.60m |
|------------------------|-------|---|-------|
| Owner's Walk-in Closet | 2.70m | X | 1.80m |
| Owner's Bathroom       | 2.25m | X | 3.05m |

#### Zone 3

| Second Bedroom  | 3.65m | Χ | 3.30m |
|-----------------|-------|---|-------|
| Second Bathroom | 2.10m | Χ | 2.10m |



# Apartment TYPE C

Total Area 129 – 156 SQM 1,391 – 1,675 SQFT

# COURTYARD FLOORS 7 & 8







#### Zone 1

| Entrance