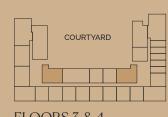

2





Apartment TYPE E

Total Area 160 – 176 SQM 1,717 – 1,892 SQFT

#### Zone 1

| Entrance      | 2.50m | Χ | 1.50m           |
|---------------|-------|---|-----------------|
| Living/Dining | 4.00m | X | 5.30m           |
| Kitchen       | 4.00m | X | 1.55m           |
| Balcony       | •     |   | 10.30m<br>3.10m |
| Home Office   | 1.90m | X | 2.30m           |
| Service Zone  | 3.35m | X | 2.30m           |
| Powder Room   | 2.80m | X | 1.20m           |
| Laundry       | 0.75m | X | 0.75m           |
| 7one 2        |       |   |                 |

#### zone z

Owner's Suite 3.90m x 3.35m
Owner's Bathroom 2.85m x 1.80m

#### Zone 3

Second Bedroom4.10mx3.20mSecond Bathroom2.90mx1.75mBalcony3.85mx1.50m







#### Apartment TYPE F

Total Area 118 - 122 SQM 1,270 - 1,311 SQFT









FLOOR 2

Zone 1

| Entrance      | 1.40m | X | 3.30m |
|---------------|-------|---|-------|
| Living/Dining | 4.65m | X | 5.40m |
| Kitchen       | 4.25m | X | 1.90m |
| Balcony       | 8.10m | X | 1.80m |
| Powder Room   | 1.95m | X | 1.90m |
| Laundry       | 1.10m | X | 0.80m |

#### Zone 2

| Owner's Suite          | 4.05m | Χ | 4.15m |
|------------------------|-------|---|-------|
| Owner's Walk-in Closet | 2.85m | Χ | 1.80m |
| Owner's Bathroom       | 2.55m | X | 1.95m |

#### Zone 3

| Second Bedroom  | 3.65m | Χ | 3.30m |
|-----------------|-------|---|-------|
| Second Bathroom | 2.25m | Χ | 2.10m |



# THREE-BEDROOM APARTMENT

#### Apartment TYPE A

Total Area 150 – 155 SQM 1,619 - 1,673 SQFT









#### Zone 1

| Entrance      | 1.30m     | 3.30m |
|---------------|---