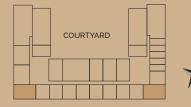

cond Bathroom | 2.55m | X | 1.80m |



Please note that all images, floor plans, renderings, and other visual representations provided are for illustrative purposes only and may not fully represent the final design, layout, or specifications of the property. While we strive to provide accurate and updated information, variations in design, construction, materials, and finishes may occur due to technical, regulatory, or construction factors. The developer reserves the right to make changes, modifications, or substitutions as deemed necessary without prior notice. Any measurements or dimensions shown are approximate and should not be relied upon for exact accuracy.

1

# Apartment TYPE B

Total Area 112 – 117 SQM 1,206 – 1,256 SQFT



FLOORS 7 & 8



FLOORS 5 & 6



FLOORS 3 & 4



FLOOR 2



FLOOR 1

#### Zone 1

| Entrance      | 1.40m | Χ | 3.30m |
|---------------|-------|---|-------|
| Living/Dining | 4.55m | X | 5.35m |
| Kitchen       | 4.30m | X | 1.95m |
| Balcony       | 8.00m | X | 1.80m |
| Powder Room   | 1.50m | X | 2.10m |
| Laundry       | 0.75m | X | 0.95m |
|               |       |   |       |

#### Zone 2

| Owner's Suite          | 3.90m | Χ | 3.60m |
|------------------------|-------|---|-------|
| Owner's Walk-in Closet | 2.70m | X | 1.80m |
| Owner's Bathroom       | 2.25m | X | 3.05m |

#### Zone 3

| Second Bedroom  | 3.65m | Χ | 3.30m |
|-----------------|-------|---|-------|
| Second Bathroom | 2.10m | Χ | 2.10m |



# Apartment TYPE C

Total Area 129 – 156 SQM 1,391 – 1,675 SQFT

# COURTYARD FLOORS 7 & 8







#### Zone 1

| Entrance      | 1.30m