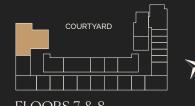

| Balcony                | 11.00m | Χ | 4.00r |
| Service Zone           | 5.80m  | Χ | 2.30r |
| Powder Room            | 2.20m  | Χ | 1.60r |
| Zone 2                 |        |   |       |
| Owner's Suite          | 3.80m  | Χ | 4.60r |
| Owner's Walk-in Closet | 2.40m  | Χ | 4.60r |
| Owner's Bathroom       | 2.20m  | Χ | 3.90r |
| Owner's Suite Balcony  | 10.30m | Χ | 4.25r |
| Zone 3                 |        |   |       |
| Second Bedroom         | 3.60m  | Χ | 3.95r |
| Walk-in Closet         | 1.80m  | Χ | 2.75r |
| Second Bathroom        | 1.70m  | Χ | 2.50r |
| Balcony                | 1.80m  | X | 3.95r |
| Zone 4                 |        |   |       |
| Third Bedroom          | 3.65m  | X | 3.65r |
| Third Bathroom         | 2.00m  | Χ | 2.70r |

3.65m x 4.25m

2.00m x 2.70m



Zone 5

Kids' Bedroom

Kids' Bathroom





# SERENOVA

Developed by

P.O.B 1
SAIF AL GHURAIR REAL ESTATE