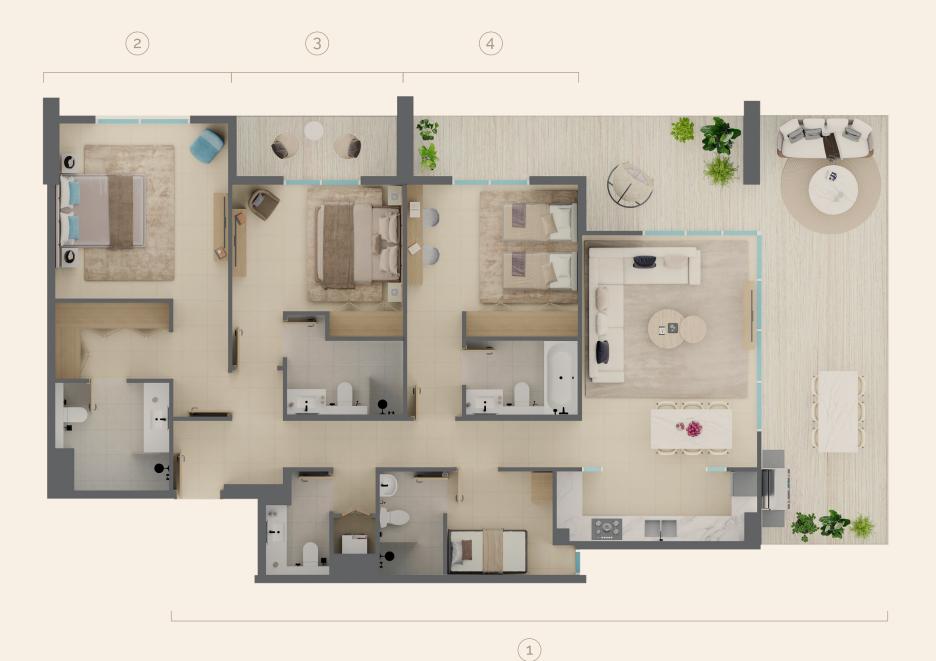

#### Apartment TYPE A

Total Area 74 - 78 SQM 798 – 841 SQFT

FLOORS 7 & 8

#### Zone 1

| Entrance      | 1.30m | X | 2.30m |
|---------------|-------|---|-------|
| Living/Dining | 4.50m | X | 5.00m |
| Kitchen       | 2.85m | X | 2.30m |
| Balcony       | 8.00m | X | 1.80m |
| Powder Room   | 1.70m | X | 2.20m |

#### Zone 2

| Owner's Suite    | 3.60m | X | 3.30m |
|------------------|-------|---|-------|
| Owner's Bathroom | 1.75m | X | 2.85m |

1

2

SERENOVA

THE FLOOR PLANS