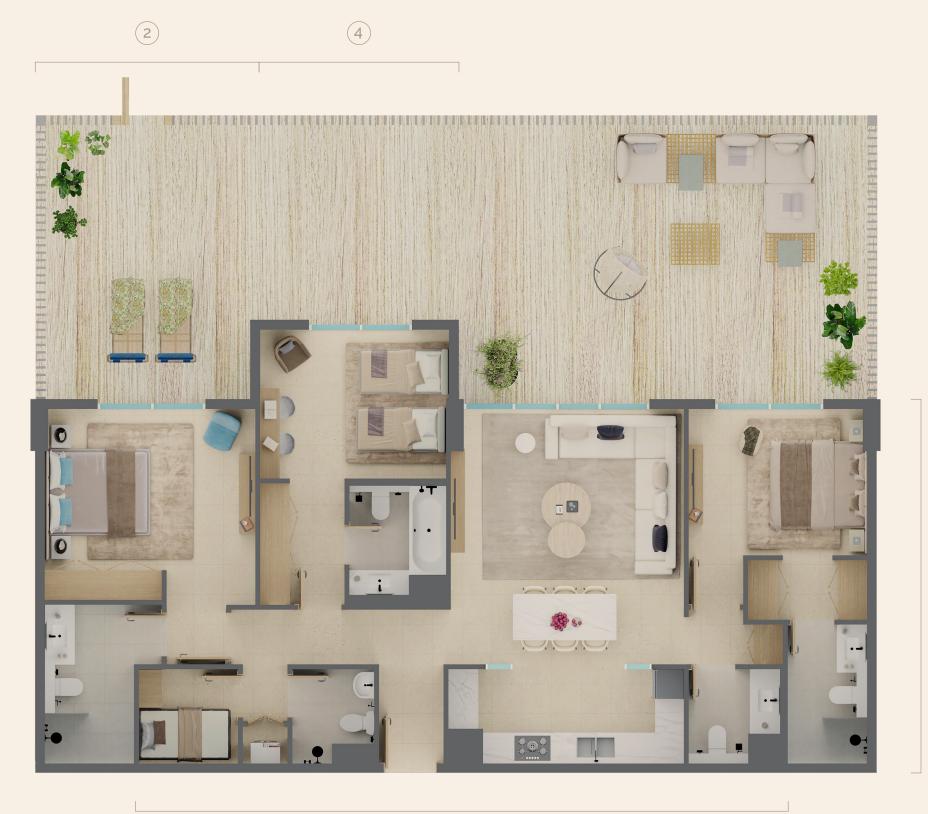

# THREE-BEDROOM APARTMENT

Apartment TYPE C

Total Area 189 – 197 SQM 2,035 – 2,123 SQFT

#### Zone 1

| Entrance      | 1.75m          | 3.10m |
|---------------|----------------|-------|
| Living/Dining | 4.05m          | 5.30m |
| Kitchen       | 4.60m          | 2.00m |
| Balcony       | 4.00m<br>3.90m |       |
| Service Zone  | 4.90m          | 2.00m |
| Powder Room   | 1 <i>5</i> 5m  | 160m  |

#### Zone 2

| Owner's Suite          | 4.20m | 3.40m |
|------------------------|-------|-------|
| Owner's Walk-in Closet | 3.10m | 1.80m |
| Owner's Bathroom       | 3.00m | 1.90m |
| Owner's Suite Balcony  | 8.00m | 1.50m |

#### Zone 3

#### Zone 4

Kids' Bedroom 3.80m x 3.05m Shared Bathroom 3.00m x 1.75m