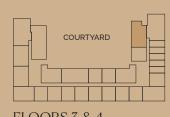

LOORS 5 & 6



FLOORS 3 & 4



FLOOR 2



FLOOR 1

#### Zone 1

| Entrance      | 1.40m | Χ | 3.30m |
|---------------|-------|---|-------|
| Living/Dining | 4.55m | X | 5.35m |
| Kitchen       | 4.30m | X | 1.95m |
| Balcony       | 8.00m | X | 1.80m |
| Powder Room   | 1.50m | X | 2.10m |
| Laundry       | 0.75m | X | 0.95m |
|               |       |   |       |

#### Zone 2

| Owner's Suite          | 3.90m | Χ | 3.60m |
|------------------------|-------|---|-------|
| Owner's Walk-in Closet | 2.70m | X | 1.80m |
| Owner's Bathroom       | 2.25m | X | 3.05m |

#### Zone 3

| Second Bedroom  | 3.65m | Χ | 3.30m |
|-----------------|-------|---|-------|
| Second Bathroom | 2.10m | Χ | 2.10m |



# Apartment TYPE C

Total Area 129 – 156 SQM 1,391 – 1,675 SQFT

# COURTYARD FLOORS 7 & 8







#### Zone 1

| Entrance      | 1.30m          | Χ | 3.00m          |
|---------------|----------------|---|----------------|
| Living/Dining | 4.15m          | X | 5.50m          |
| Kitchen       | 3.90m          | X | 1.90m          |
| Balcony       | 4.35m<br>4.00m |   | 9.10m<br>1.50m |
| Home Office   | 2.50m          | X | 1.80m          |
| Powder Room   | 1.70m          | X | 1.80m          |
| Laundry       | 0.80m          | X | 0.80m          |
|               |                |   |                |

#### Zone 2

| Owner's Suite         | 4.15M | X | 3.50m |
|-----------------------|-------|---|-------|
| Owner's Bathroom      | 1.65m | X | 3.10m |
| Owner's Suite Balcony | 3.90m | X | 1.50m |

#### Zone 3

| Second Bedroom  | 3.85m | Χ | 3.05m |
|-----------------|-------|