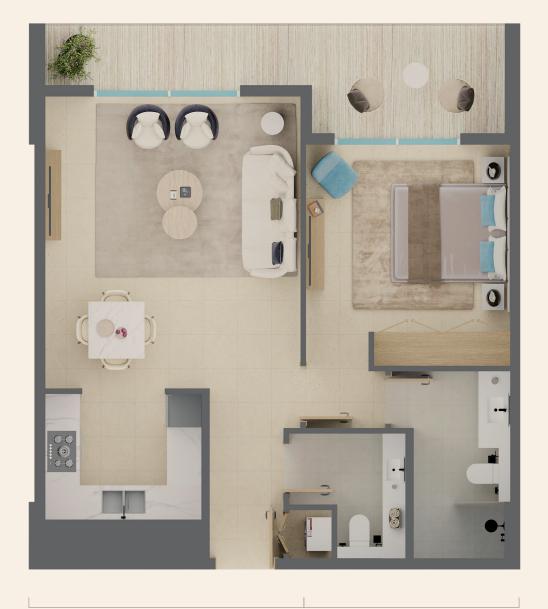

# JUNIOR SUITE (STUDIO)

Total Area 37 SQM 397 SQFT

| Living/Dining | 3.90m | X | 3.30m |
|---------------|-------|---|-------|
| Kitchen       | 1.90m | X | 3.10m |
| Sleeping      | 3.30m | X | 3.10m |
| Bathroom      | 1.70m | Χ | 2.65m |