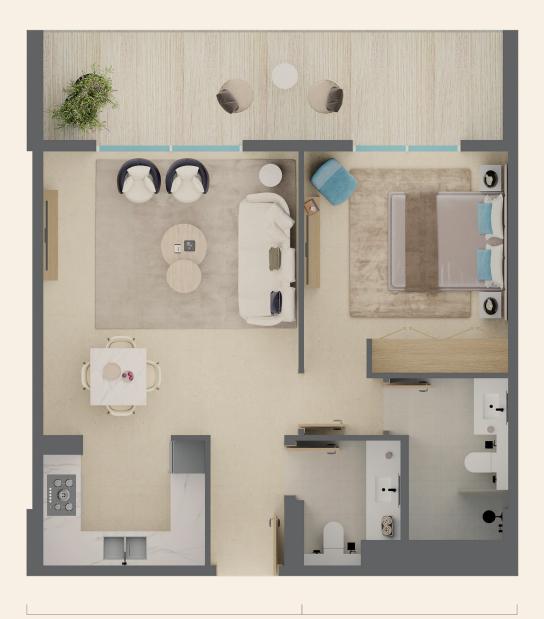

# JUNIOR SUITE (STUDIO)

Total Area 37 SQM 397 SQFT

| Living/Dining | 3.90m | X | 3.30m |
|---------------|-------|---|-------|
| Kitchen       | 1.90m | X | 3.10m |
| Sleeping      | 3.30m | X | 3.10m |
| Bathroom      | 1.70m | Χ | 2.65m |