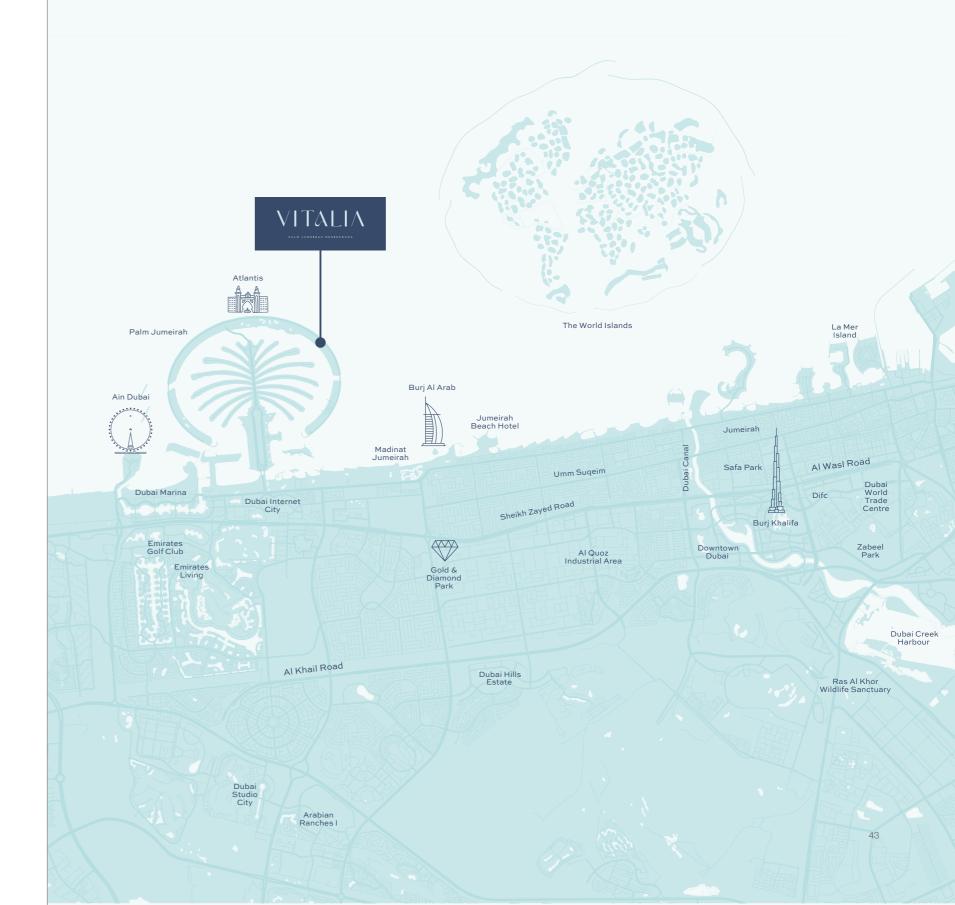

### WORLDS APART, MINUTES AWAY

2

minutes from
The Royal Atlantis

1C

minutes from Nakheel Mall 12

minutes from Sheikh Zayed Road

15

minutes from Dubai Marina 15

minutes from Dubai Harbour

minutes from Mall of Emirates

20

25

minutes from Dubai Mall & Burj Khalifa 25

minutes from Dubai International Financial Centre 30

minutes from Dubai International Airport