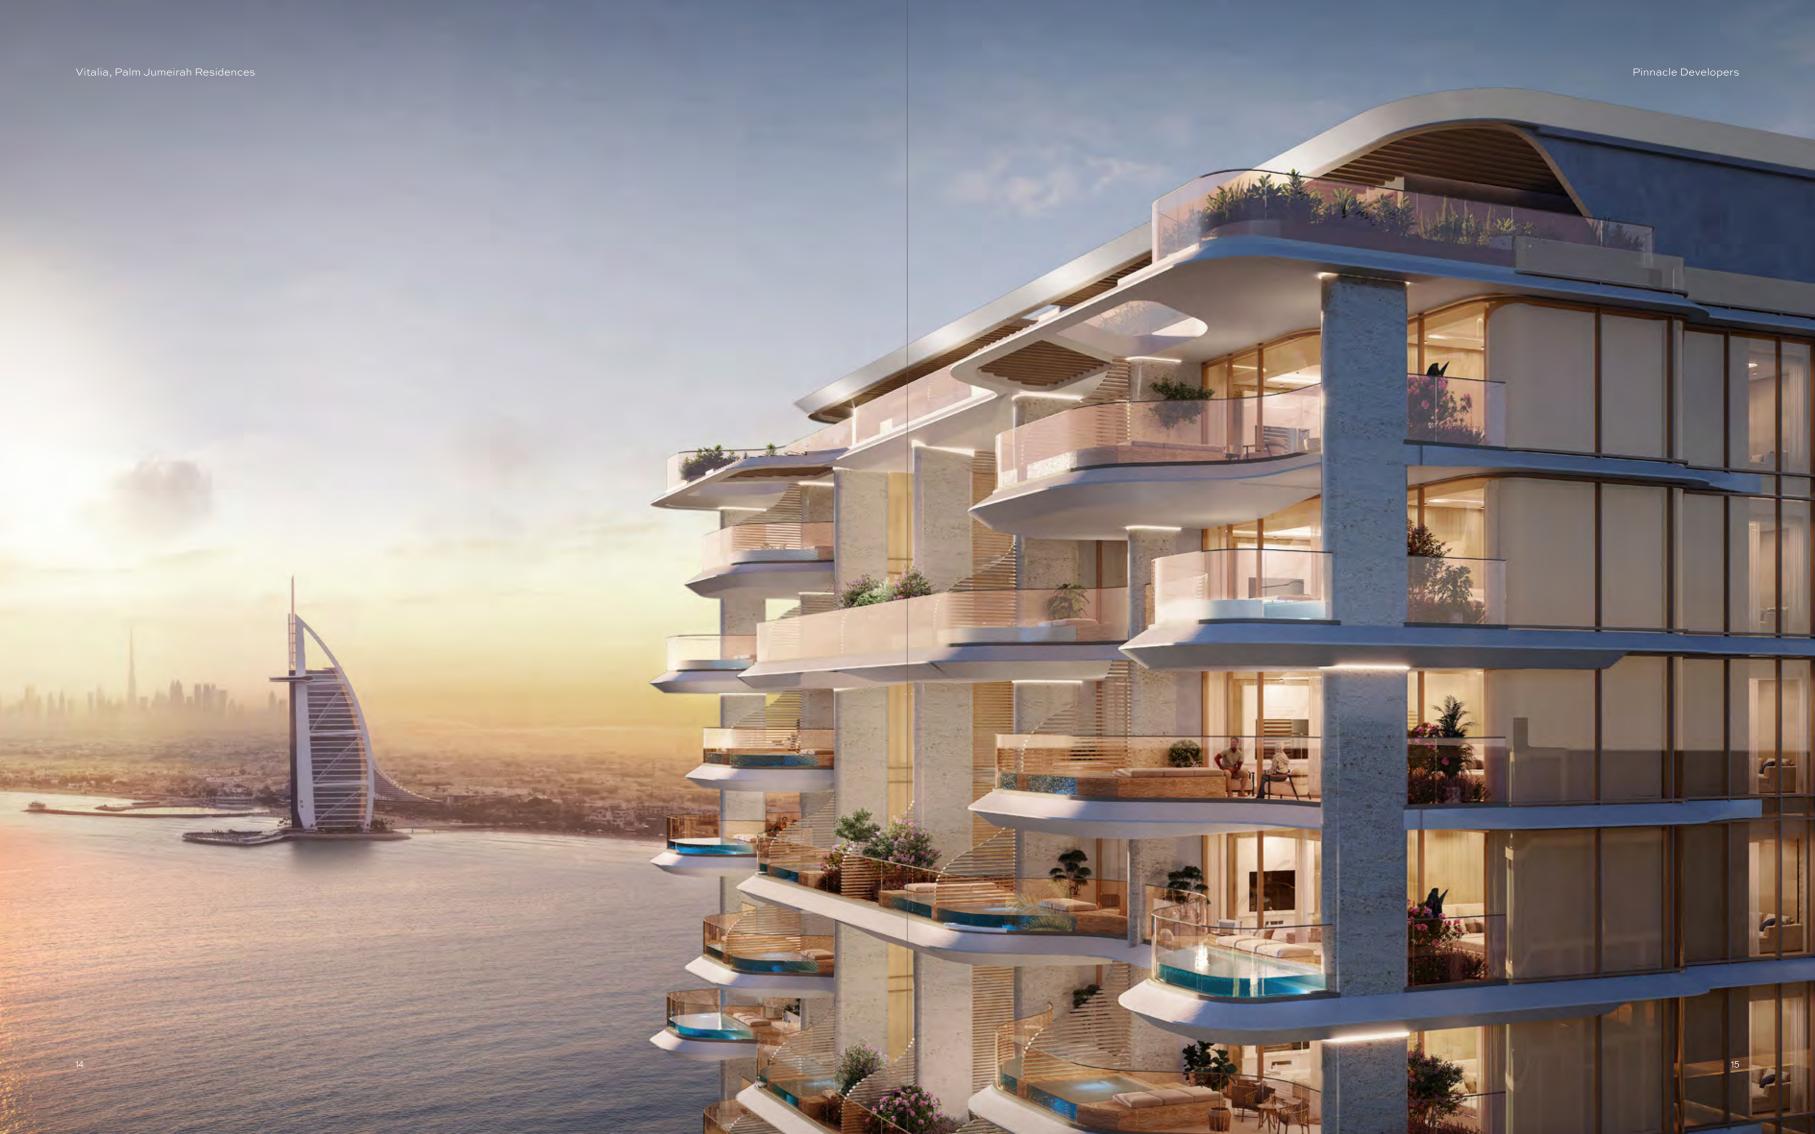

## LEGACY STEPED INTIMELESS BEAUTY

VITALIA IS A TESTAMENT TO ARCHITECTURAL SOPHISTICATION AND CURATED AMENITIES

Each of the 45 residences, ranging from two bedrooms to expansive four-bedroom duplexes and penthouses, embodies the essence of contemporary European life and the Italian art of dolce far niente.

Discover a new dimension of luxury living at Vitalia, where expansive 3-metre ceilings and full-height, double-reflection thermo-glazed windows flood your living spaces with light, framing panoramic views of Palm Jumeirah's iconic shores. Every element is meticulously crafted to perfection, From the sleek elegance of Dekton Marmorio flooring, cool to the touch yet radiating warmth, to the rich texture of wood parquet beneath your feet, every step is an experience in luxury.