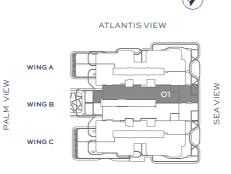

### **WING A**

|           |       |       |       |       | ATLANTIS VIEW |
|-----------|-------|-------|-------|-------|---------------|
|           | SQ.FT | SQ.MT | W     | ING A |               |
| Residence | 1,628 | 151   | VIE W |       | 01            |
| Balcony   | 311   | 29    | M M   | ING B | S E A Y       |
| Total     | 1,939 | 180   |       | ING C |               |