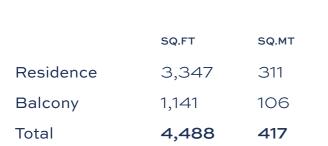

### **WING A**

|           |       |       |       |       | ATLANTIS VIEW |
|-----------|-------|-------|-------|-------|---------------|
|           | SQ.FT | SQ.MT | W     | ING A |               |
| Residence | 1,628 | 151   | VIE W |       | 01            |
| Balcony   | 311   | 29    | M M   | ING B | S E A Y       |
| Total     | 1,939 | 180   |       | ING C |               |