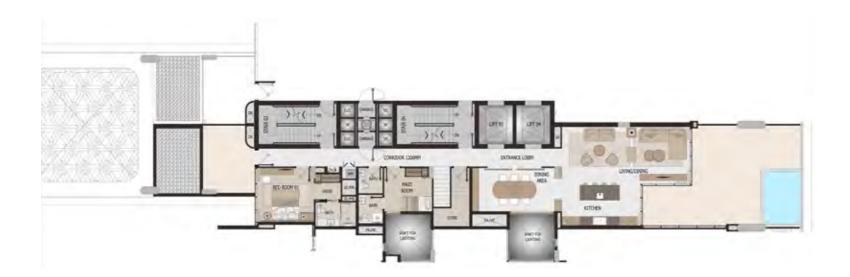

### **WING A**

|           |       |       |       |       | ATLANTIS VIEW |
|-----------|-------|-------|-------|-------|---------------|
|           | SQ.FT | SQ.MT | W     | ING A |               |
| Residence | 1,628 | 151   | VIE W |       | 01            |
| Balcony   | 311   | 29    | M M   | ING B | S E A Y       |
| Total     | 1,939 | 180   |       | ING C |               |