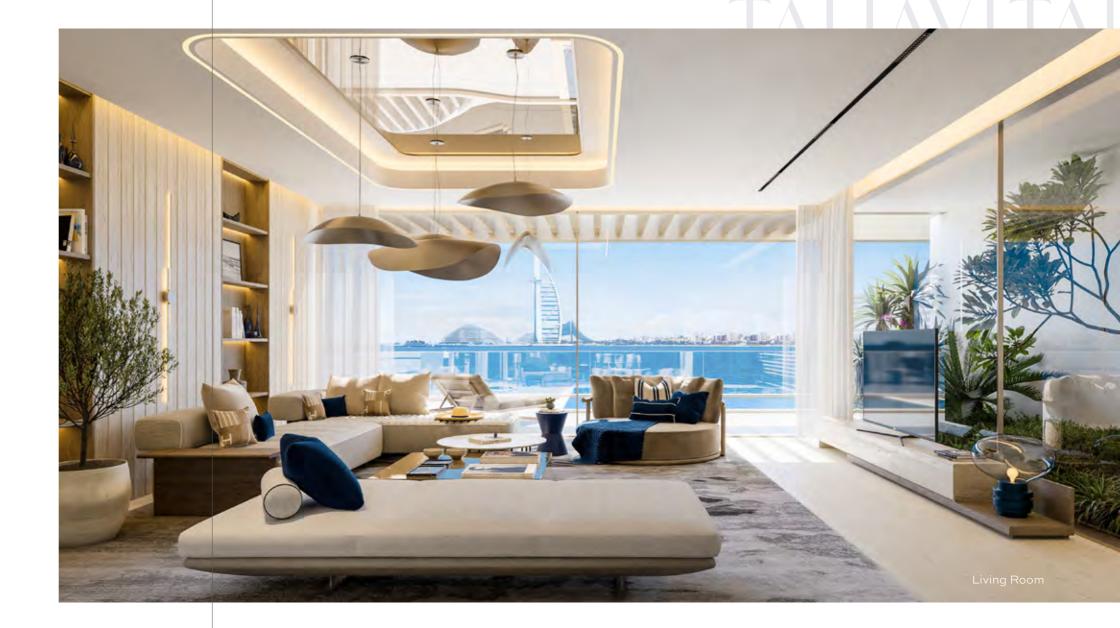

Discover a new dimension of luxury living at Vitalia, where expansive 3-metre ceilings and full-height, double-reflection thermo-glazed windows flood your living spaces with light, framing panoramic views of Palm Jumeirah's iconic shores. Every element is meticulously crafted to perfection, From the sleek elegance of Dekton Marmorio flooring, cool to the touch yet radiating warmth, to the rich texture of wood parquet beneath your feet, every step is an experience in luxury.