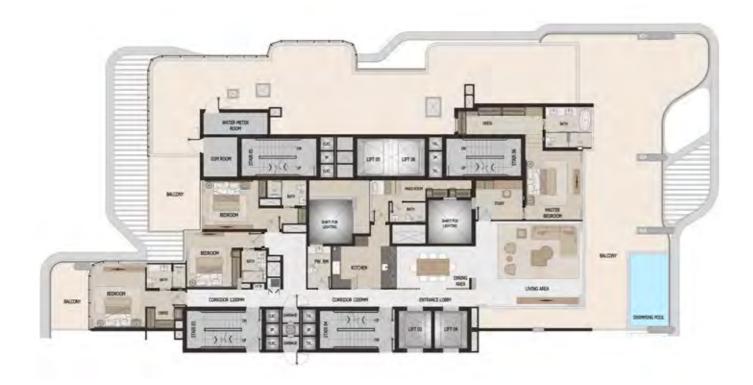

### 4 BEDROOM

FLOOR 9 WING A

PENTHOUSE

|           | SQ.FT | SQ.MT |
|-----------|-------|-------|
| Residence | 2,968 | 276   |
| Balcony   | 1,867 | 173   |
| Total     | 4,834 | 449   |