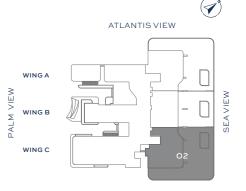

### FLOORPLANS

**PLANIMETRIE** 

6

### 2 BEDROOM

GROUND FLOOR WING B

TYPE 2G

|           | SQ.FT | SQ.MT |
|-----------|-------|-------|
| Residence | 1,505 | 140   |
| Terrace   | 2,036 | 189   |
| Total     | 3,541 | 329   |

ANANTARA VIEW