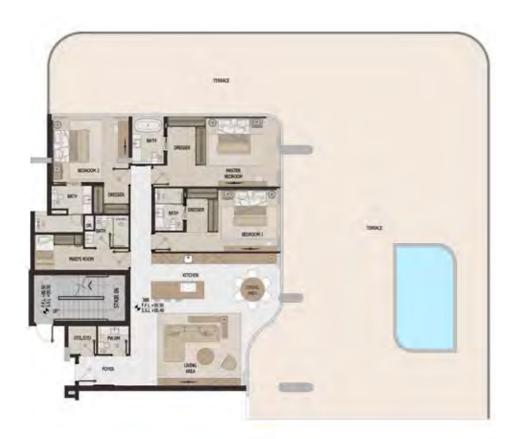

### 4 BEDROOM

FLOOR 9 WING A

PENTHOUSE

|           | SQ.FT | SQ.MT |
|-----------|-------|-------|
| Residence | 2,968 | 276   |
| Balcony   | 1,867 | 173   |
| Total     | 4,834 | 449   |

### 4 BEDROOM

PENTHOUSE

FLOOR 9 WING C

ANANTARA VIEW

|           |       |       |      |         | ATLANTIS VIEW |
|-----------|-------|-------|------|---------|---------------|
|           | SQ.FT | SQ.MT |      | WING A  |               |
| Residence | 2,968 | 276   | VIEW | ······· |               |
| Balcony   | 1,867 | 173   | PALM | WING B  | S E A V       |
| Total     | 4,834 | 449   |      | WING C  |               |
|           |       |       |      |         |               |

Disclaimer: Any images and visualizations contained herein are provided for illustrative and marketing purposes only. All information contained herein is subject to change without notice and without liability and only the information contained in the final Sales and Purchase Agreement entered into between the Developer and Buyer will have any legal effect. All drawings and dimensions are approximate. Drawings are not to scale and subject to change without notice. The Developer reserves the right to make revisions. The units are taken from the typical floor of a building and dimensions of the units, balcony and the size of columns may vary depending on the floor level and orientation of the unit within the building to comply with the building authority regulations. E&OE