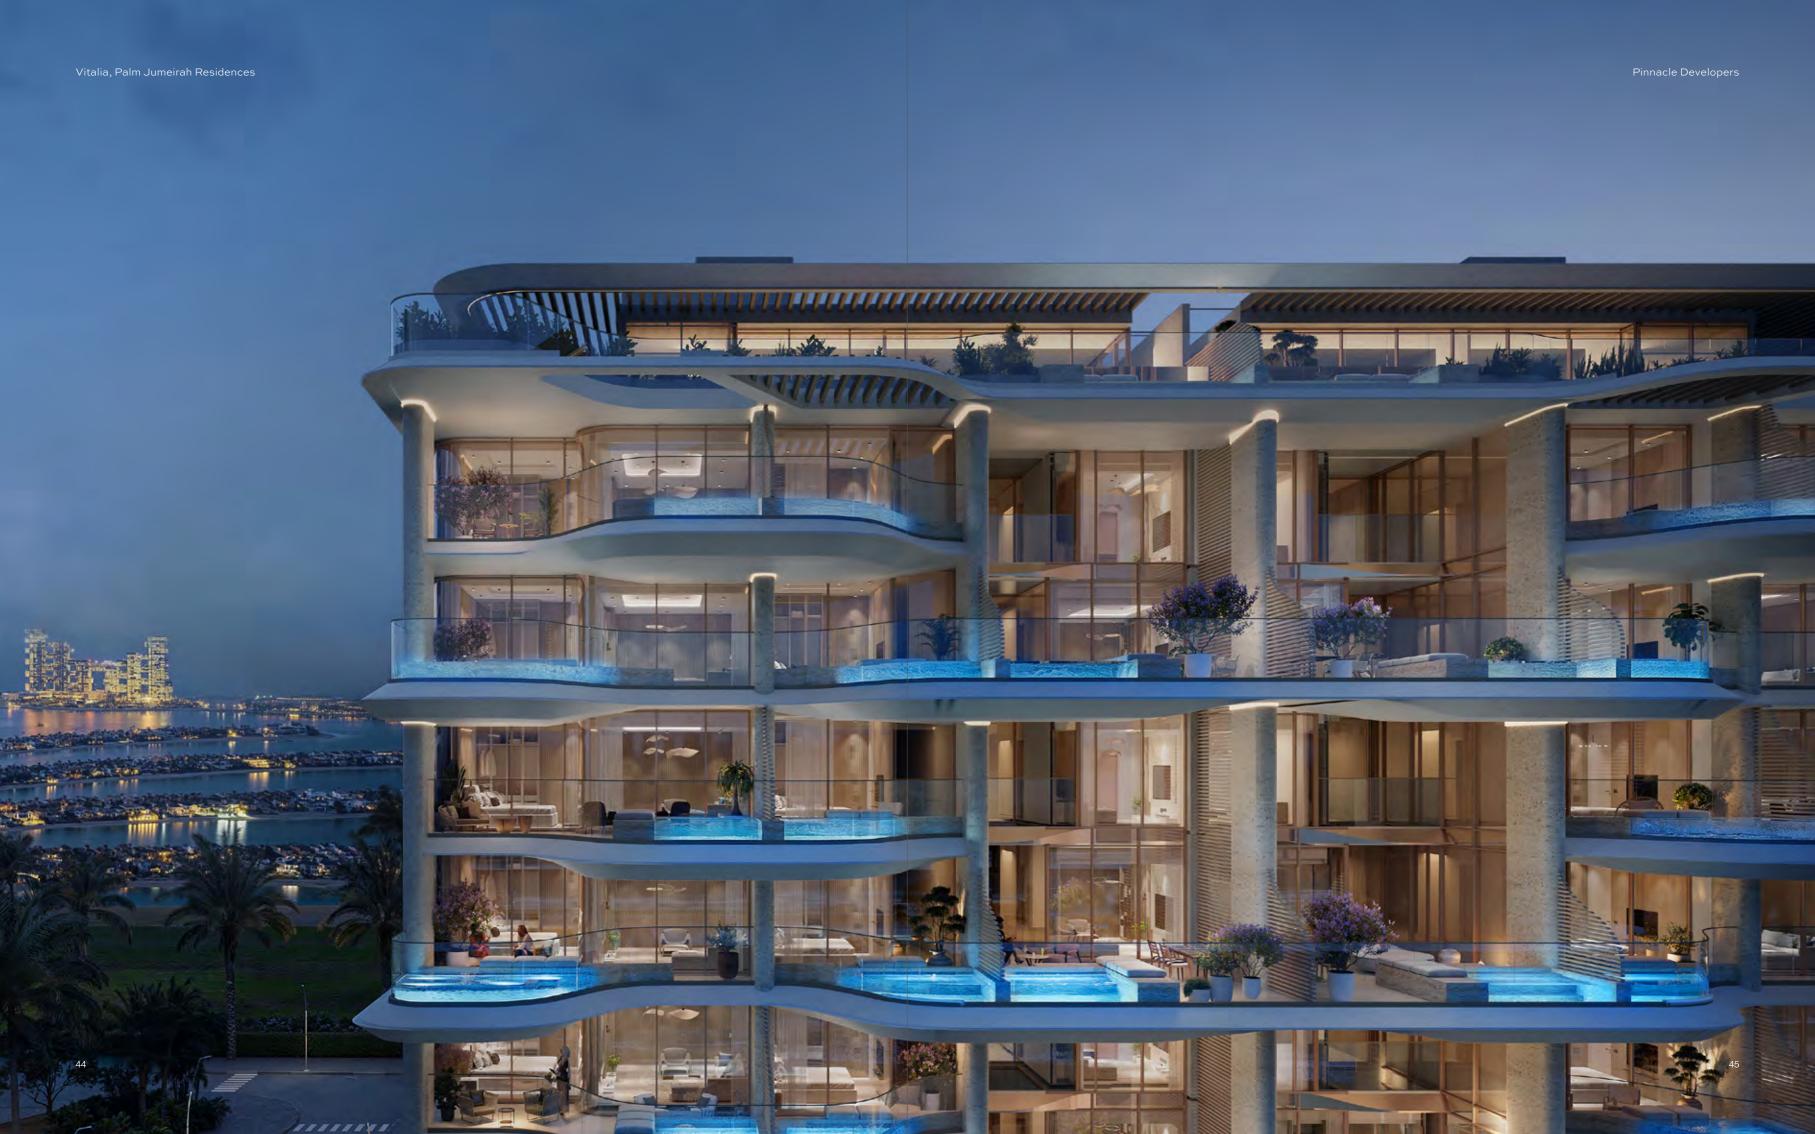

# Pinnacle Developers

Vitalia, Palm Jumeirah Residences

## LEGACY STEPED INTIMELESS BEAUTY

VITALIA IS A TESTAMENT TO ARCHITECTURAL SOPHISTICATION AND CURATED AMENITIES

Each of the 45 residences, ranging from two bedrooms to expansive four-bedroom duplexes and penthouses, embodies the essence of contemporary European life and the Italian art of dolce far niente.

Discover a new dimension of luxury living at Vitalia, where expansive 3-metre ceilings and full-height, double-reflection thermo-glazed windows flood your living spaces with light, framing panoramic views of Palm Jumeirah's iconic shores. Every element is meticulously crafted to perfection, From the sleek elegance of Dekton Marmorio flooring, cool to the touch yet radiating warmth, to the rich texture of wood parquet beneath your feet, every step is an experience in luxury.