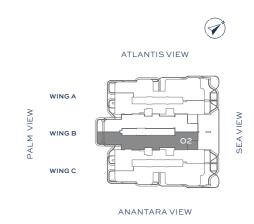

### 4 BEDROOM

PENTHOUSE

FLOOR 9 WING C

ANANTARA VIEW

|           |       |       |      |         | ATLANTIS VIEW |
|-----------|-------|-------|------|---------|---------------|
|           | SQ.FT | SQ.MT |      | WING A  |               |
| Residence | 2,968 | 276   | VIEW | ······· |               |
| Balcony   | 1,867 | 173   | PALM | WING B  | S E A V       |
| Total     | 4,834 | 449   |      | WING C  |               |
|           |       |       |      |         |               |