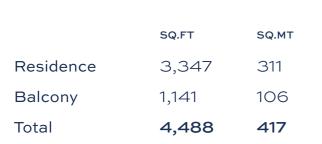

### 3 BEDROOM

GROUND FLOOR WING A

TYPE 3G

|           | SQ.FT | SQ.MT |
|-----------|-------|-------|
| Residence | 1,981 | 184   |
| Terrace   | 3,305 | 307   |
| Total     | 5,286 | 491   |

Disclaimer: Any images and visualizations contained herein are provided for illustrative and marketing purposes only. All information contained herein is subject to change without notice and without liability and only the information contained in the final Sales and Purchase Agreement entered into between the Developer and Buyer will have any legal effect. All drawings and dimensions are approximate. Drawings are not to scale and subject to change without notice. The Developer reserves the right to make revisions. The units are taken from the typical floor of a building and dimensions of the units, balcony and the size of columns may vary depending on the floor level and orientation of the unit within the building to comply with the building authority regulations. E&OE