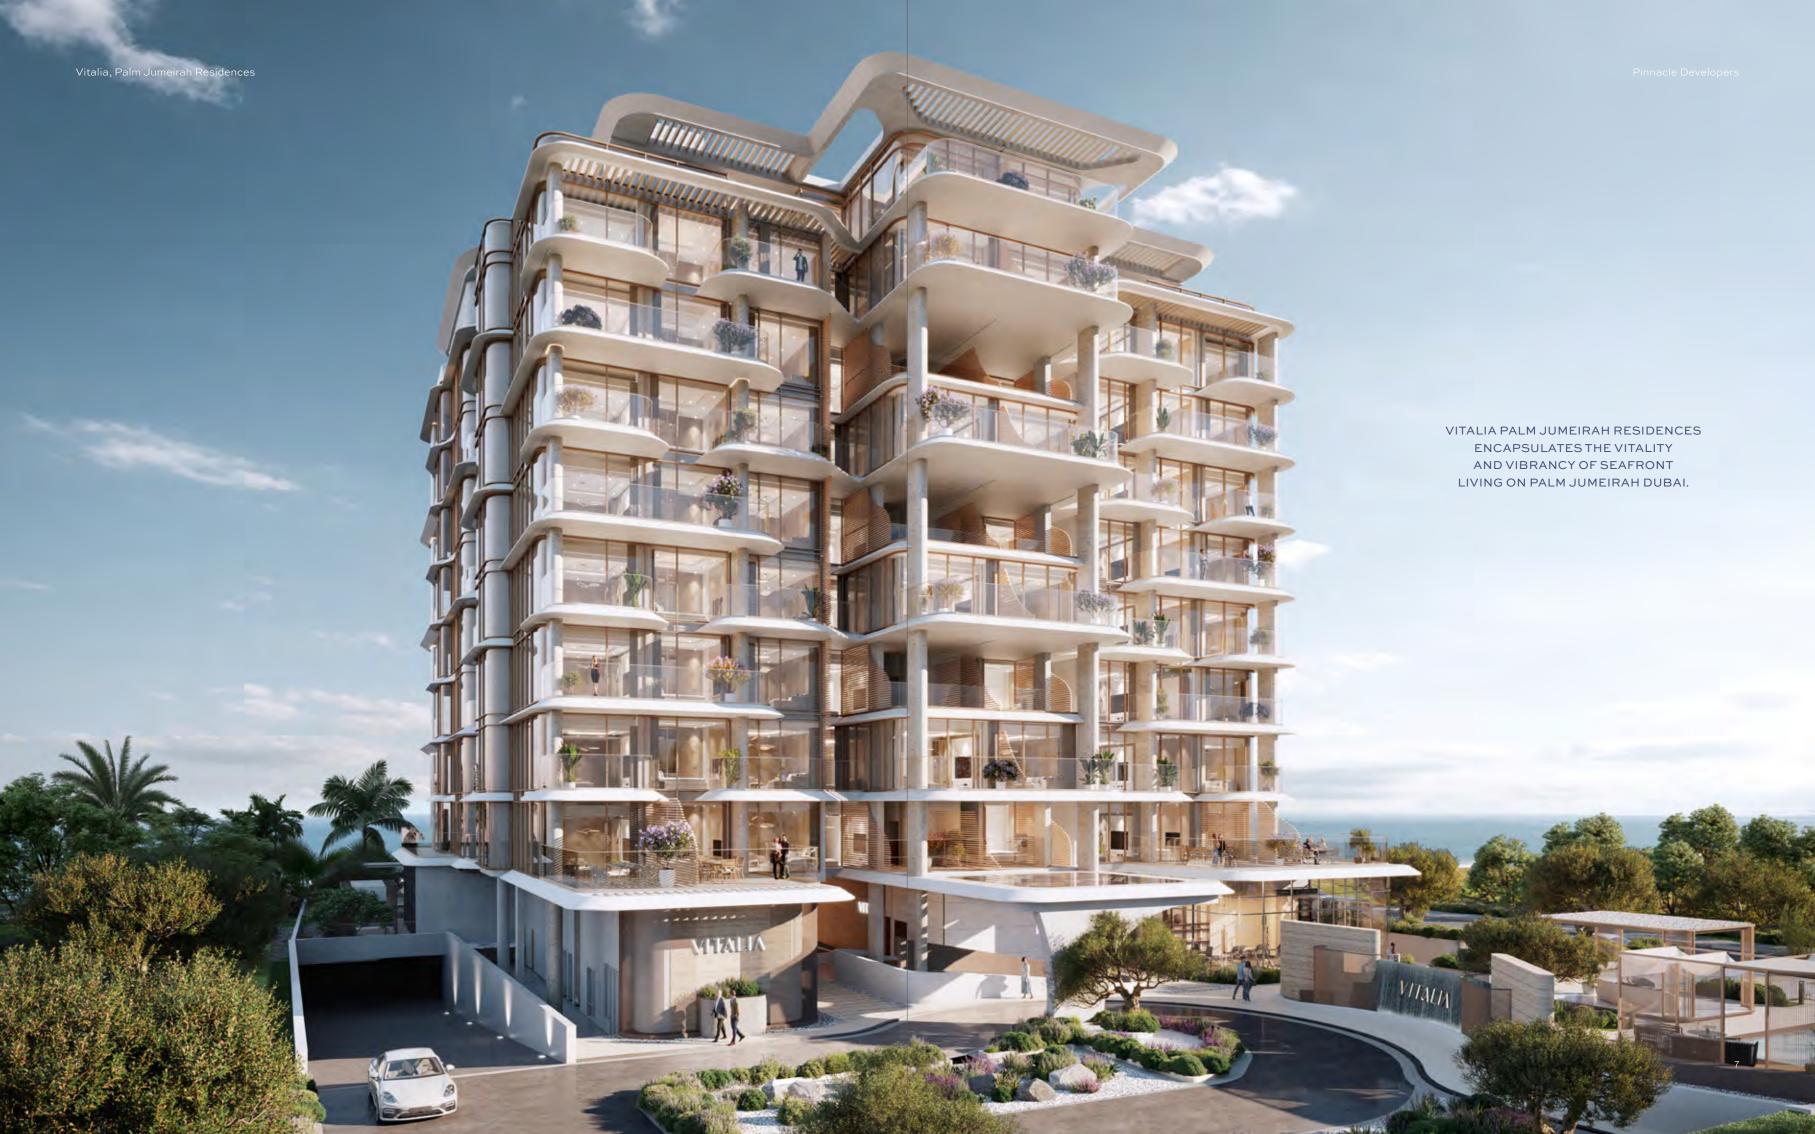

## LEGACY STEPED INTIMELESS BEAUTY

VITALIA IS A TESTAMENT TO ARCHITECTURAL SOPHISTICATION AND CURATED AMENITIES

Each of the 45 residences, ranging from two bedrooms to expansive four-bedroom duplexes and penthouses, embodies the essence of contemporary European life and the Italian art of dolce far niente.

Discover a new dimension of luxury living at Vitalia, where expansive 3-metre ceilings and full-height, double-reflection thermo-glazed windows flood your living spaces with light, framing panoramic views of Palm Jumeirah's iconic shores. Every element is meticulously crafted to perfection, From the sleek elegance of Dekton Marmorio flooring, cool to the touch yet radiating warmth, to the rich texture of wood parquet beneath your feet, every step is an experience in luxury.