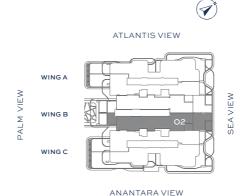

are provided for illustrative and marketing purposes only. All information contained herein is subject to change without notice and without liability and only the information contained in the final Sales and Purchase Agreement entered into between the Developer and Buyer will have any legal effect. All drawings and dimensions are approximate. Drawings are not to scale and subject to change without notice. The Developer reserves the right to make revisions. The units are taken from the typical floor of a building and dimensions of the units, balcony and the size of columns may vary depending on the floor level and orientation of the unit within the building to comply with the building authority regulations. E&OE

55

### 4 BEDROOM

FLOORS 1, 3, 5 & 7 WING B

TYPE 4F
DUPLEX LOWER LEVEL







Disclaimer: Any images and visualizations contained herein are provided for illustrative and marketing purposes only. All information contained herein is subject to change without notice and without liability and only the information contained in the final Sales and Purchase Agreement entered into between the Developer and Buyer will have any legal effect. All drawings and dimensions are approximate. Drawings are not to scale and subject to change without notice. The Developer reserves the right to make revisions. The units are taken from the typical floor of a building and dimensions of the units, balcony and the size of columns may vary depending on the floor level and orientation of the unit within the building to comply with the building authority regulations. E&OE

### **DUPLEX UPPE