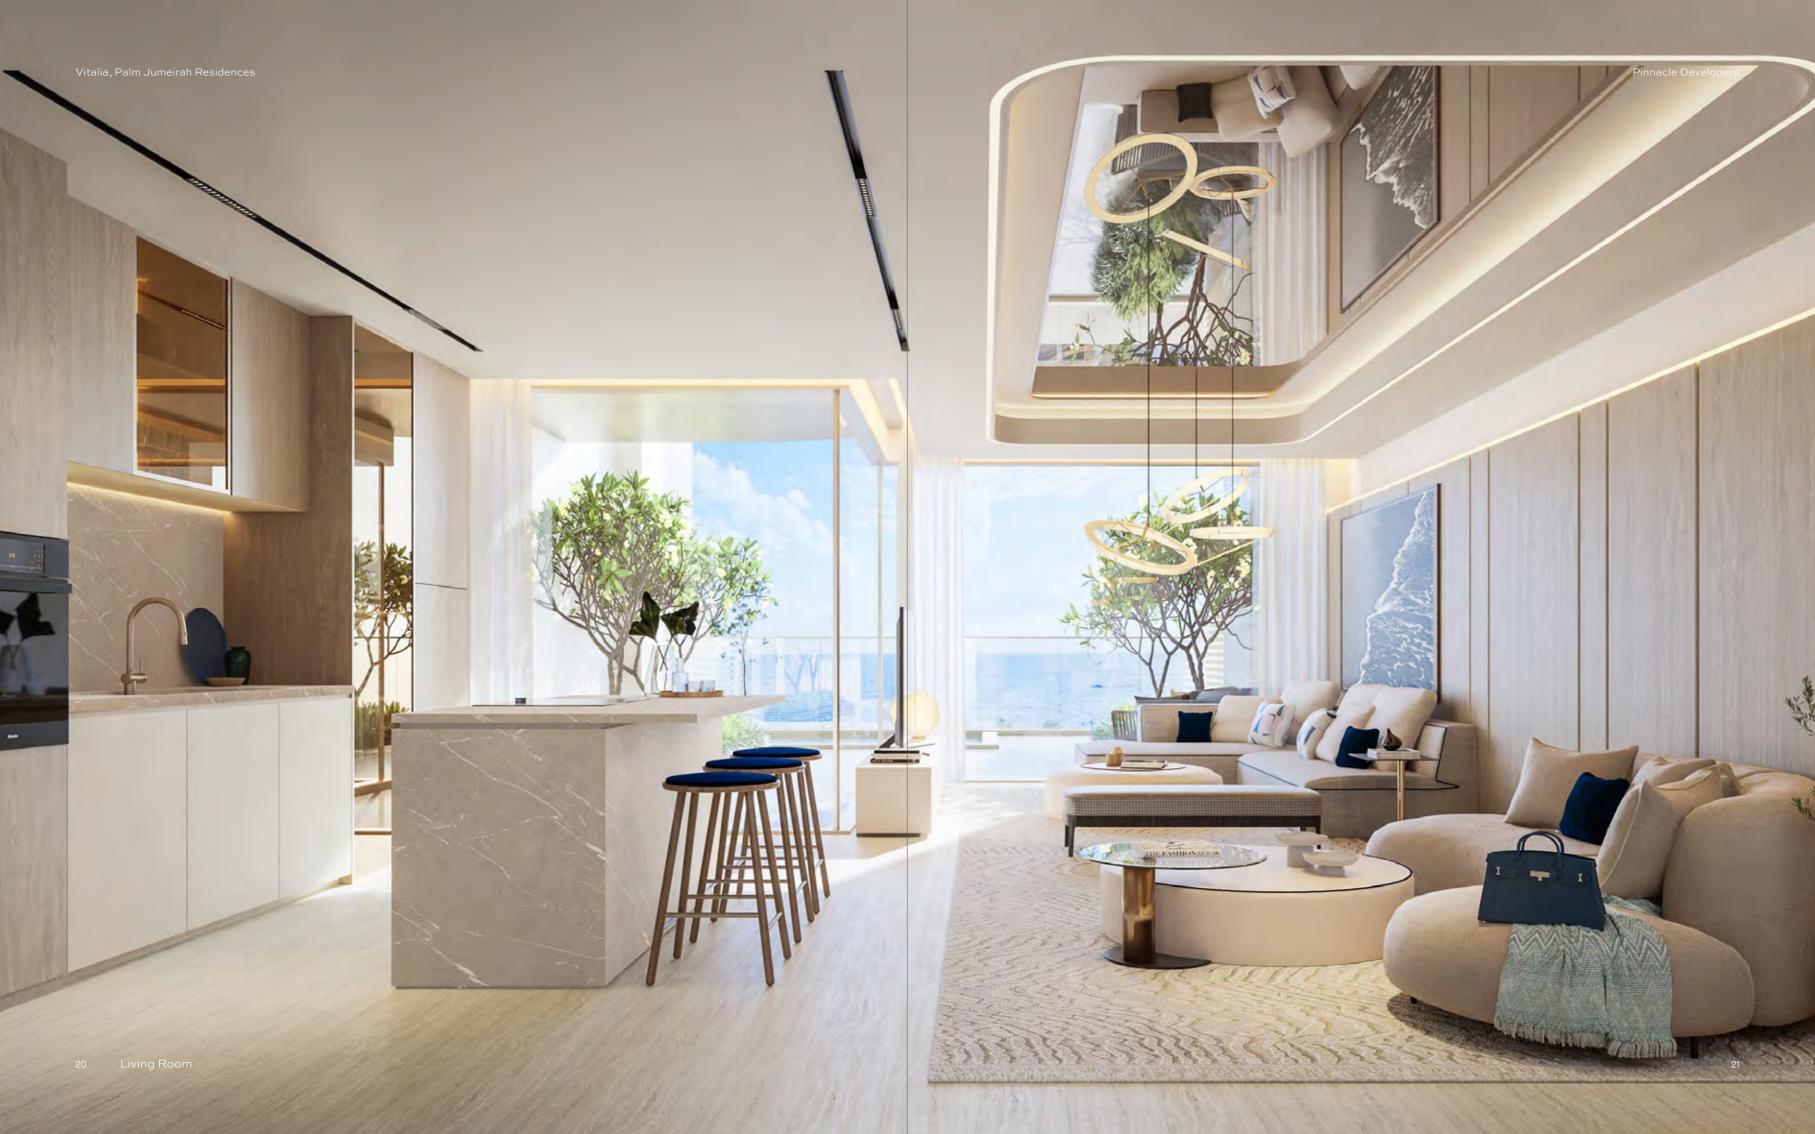

## LEGACY STEPED INTIMELESS BEAUTY

VITALIA IS A TESTAMENT TO ARCHITECTURAL SOPHISTICATION AND CURATED AMENITIES

Each of the 45 residences, ranging from two bedrooms to expansive four-bedroom duplexes and penthouses, embodies the essence of contemporary European life and the Italian art of dolce far niente.

Discover a new dimension of luxury living at Vitalia, where expansive 3-metre ceilings and full-height, double-reflection thermo-glazed windows flood your living spaces with light, framing panoramic views of Palm Jumeirah's iconic shores. Every element is meticulously crafted to perfection, From the sleek elegance of Dekton Marmorio flooring, cool to the touch yet radiating warmth, to the rich texture of wood parquet beneath your feet, every step is an experience in luxury.

In the heart of each home, impeccably designed Italian kitchens feature bespoke Snaidero cabinetry, soft-toned Laminam Diamond Cream countertops, and state-of-the-art Miele appliances that merge beauty with precision. Completing the scene, elegant oak grey veneer doors add a final flourish, elevating the ambiance to one of pure indulgence.