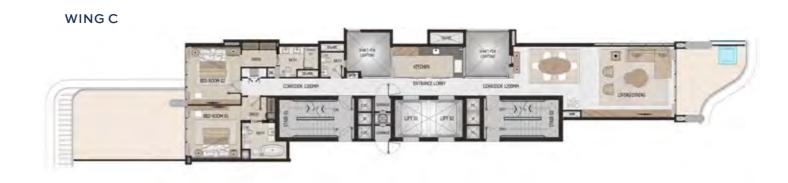

### 2 BEDROOM

FLOORS 1-8 WING A & C

TYPE 2F

### **WING A**

|           |       |       |       |       | ATLANTIS VIEW |
|-----------|-------|-------|-------|-------|---------------|
|           | SQ.FT | SQ.MT | W     | ING A |               |
| Residence | 1,628 | 151   | VIE W |       | 01            |
| Balcony   | 311   | 29    | M M   | ING B | S E A Y       |
| Total     | 1,939 | 180   |       | ING C |               |

ANANTARA VIEW

Disclaimer: Any images and visualizations contained herein are provided for illustrative and marketing purposes only. All information contained herein is subject to change without notice and without liability and only the information contained in the final Sales and Purchase Agreement entered into between the Developer and Buyer will have any legal effect. All drawings and dimensions are approximate. Drawings are not to scale and subject to change without notice. The Developer reserves the right to make revisions. The units are taken from the typical floor of a building and dimensions of the units, balcony and the size of columns may vary depending on the floor level and orientation of the unit within the building to comply with the building authority regulations. E&OE