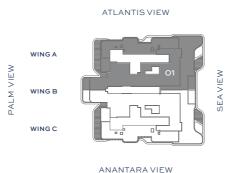

### **WING A**

|           |       |       |       |       | ATLANTIS VIEW |
|-----------|-------|-------|-------|-------|---------------|
|           | SQ.FT | SQ.MT | W     | ING A |               |
| Residence | 1,628 | 151   | VIE W |       | 01            |
| Balcony   | 311   | 29    | M M   | ING B | S E A Y       |
| Total     | 1,939 | 180   |       | ING C |               |