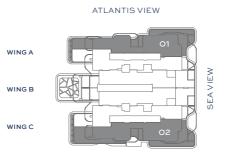

### 4 BEDROOM

PENTHOUSE

FLOOR 9 WING C

ANANTARA VIEW

|           |       |       |      |         | ATLANTIS VIEW |
|-----------|-------|-------|------|---------|---------------|
|           | SQ.FT | SQ.MT |      | WING A  |               |
| Residence | 2,968 | 276   | VIEW | ······· |               |
| Balcony   | 1,867 | 173   | PALM | WING B  | S E A V       |
| Total     | 4,834 | 449   |      | WING C  |               |
|           |       |       |      |         |               |