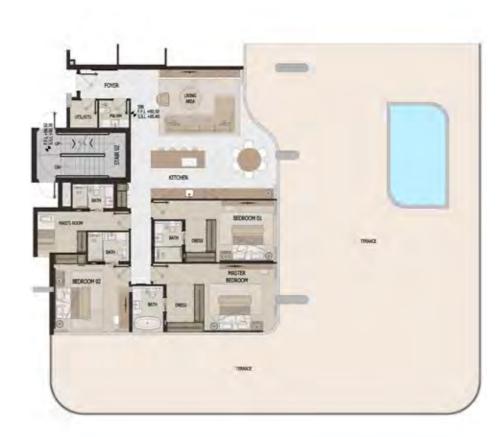

### 4 BEDROOM

PENTHOUSE

FLOOR 9 WING C

ANANTARA VIEW

|           |       |       |      |         | ATLANTIS VIEW |
|-----------|-------|-------|------|---------|---------------|
|           | SQ.FT | SQ.MT |      | WING A  |               |
| Residence | 2,968 | 276   | VIEW | ······· |               |
| Balcony   | 1,867 | 173   | PALM | WING B  | S E A V       |
| Total     | 4,834 | 449   |      | WING C  |               |
|           |       |       |      |         |               |

Disclaimer: Any images and visualizations contained herein are provided for illustrative and marketing purposes only. All information contained herein is subject to change without notice and without liability and only the information contained in the final Sales and Purchase Agreement entered into between the Developer and Buyer will have any legal effect. All drawings and dimensions are approximate. Drawings are not to scale and subject to change without notice. The Developer reserves the right to make revisions. The units are taken from the typical floor of a building and dimensions of the units, balcony and the size of columns may vary depending on the floor level and orientation of the unit within the building to comply with the building authority regulations. E&OE