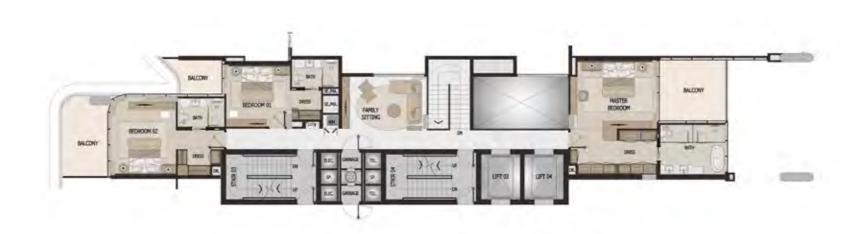

### 4 BEDROOM

FLOORS 1, 3, 5 & 7 WING B

TYPE 4F
DUPLEX LOWER LEVEL

ANANTARA VIEW

Disclaimer: Any images and visualizations contained herein are provided for illustrative and marketing purposes only. All information contained herein is subject to change without notice and without liability and only the information contained in the final Sales and Purchase Agreement entered into between the Developer and Buyer will have any legal effect. All drawings and dimensions are approximate. Drawings are not to scale and subject to change without notice. The Developer reserves the right to make revisions. The units are taken from the typical floor of a building and dimensions of the units, balcony and the size of columns may vary depending on the floor level and orientation of the unit within the building to comply with the building authority regulations. E&OE

### **DUPLEX UPPER LEVEL**

Disclaimer: Any images and visualizations contained herein are provided for illustrative and marketing purposes only. All information contained herein is subject to change without notice and without liability and only the information contained in the final Sales and Purchase Agreement entered into between the Developer and Buyer will have any legal effect. All drawings and dimensions are approximate. Drawings are not to scale and subject to change without notice. The Developer reserves the right to make revisions. The units are taken from the typical floor of a building and dimensions of the units, balcony and the size of columns may vary depending on the floor level and orientation of the unit within the building to comply with the building authority regulations. E&OE