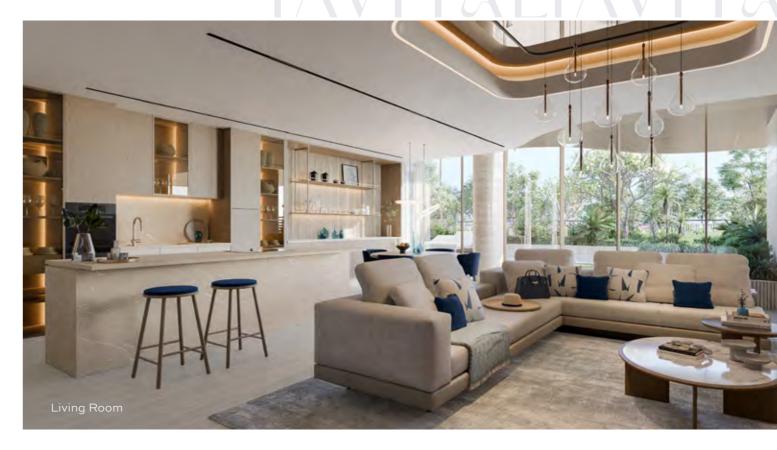

## LEGACY STEPED INTIMELESS BEAUTY

VITALIA IS A TESTAMENT TO ARCHITECTURAL SOPHISTICATION AND CURATED AMENITIES

Each of the 45 residences, ranging from two bedrooms to expansive four-bedroom duplexes and penthouses, embodies the essence of contemporary European life and the Italian art of dolce far niente.

Discover a new dimension of luxury living at Vitalia, where expansive 3-metre ceilings and full-height, double-reflection thermo-glazed windows flood your living spaces with light, framing panoramic views of Palm Jumeirah's iconic shores. Every element is meticulously crafted to perfection, From the sleek elegance of Dekton Marmorio flooring, cool to the touch yet radiating warmth, to the rich texture of wood parquet beneath your feet, every step is an experience in luxury.

In the heart of each home, impeccably designed Italian kitchens feature bespoke Snaidero cabinetry, soft-toned Laminam Diamond Cream countertops, and state-of-the-art Miele appliances that merge beauty with precision. Completing the scene, elegant oak grey veneer doors add a final flourish, elevating the ambiance to one of pure indulgence.