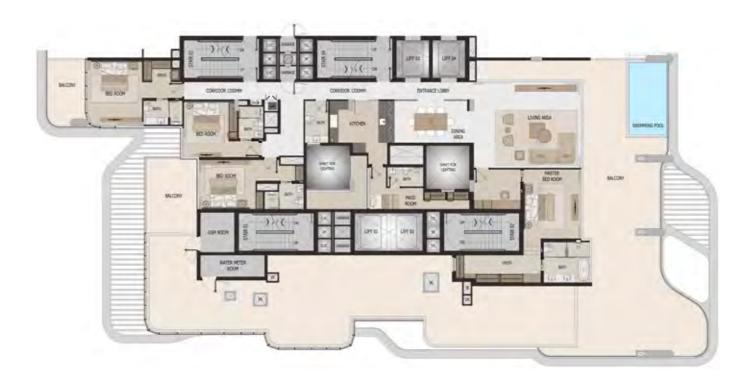

### FLOORPLANS

**PLANIMETRIE** 

6

### 2 BEDROOM

GROUND FLOOR WING B

TYPE 2G

|           | SQ.FT | SQ.MT |
|-----------|-------|-------|
| Residence | 1,505 | 140   |
| Terrace   | 2,036 | 189   |
| Total     | 3,541 | 329   |

ANANTARA VIEW

### 2 BEDROOM

FLOORS 1-8 WING A & C

TYPE 2F

### **WING A**

|           |       |       |       |       | ATLANTIS VIEW |
|-----------|-------|-------|-------|-------|---------------|
|           | SQ.FT | SQ.MT | W     | ING A |               |
| Residence | 1,628 | 151   | VIE W |       | 01            |
| Balcony   | 311   | 29    | M M   | ING B | S E A Y       |
| Total     | 1,939 | 180   |       | ING C |               |