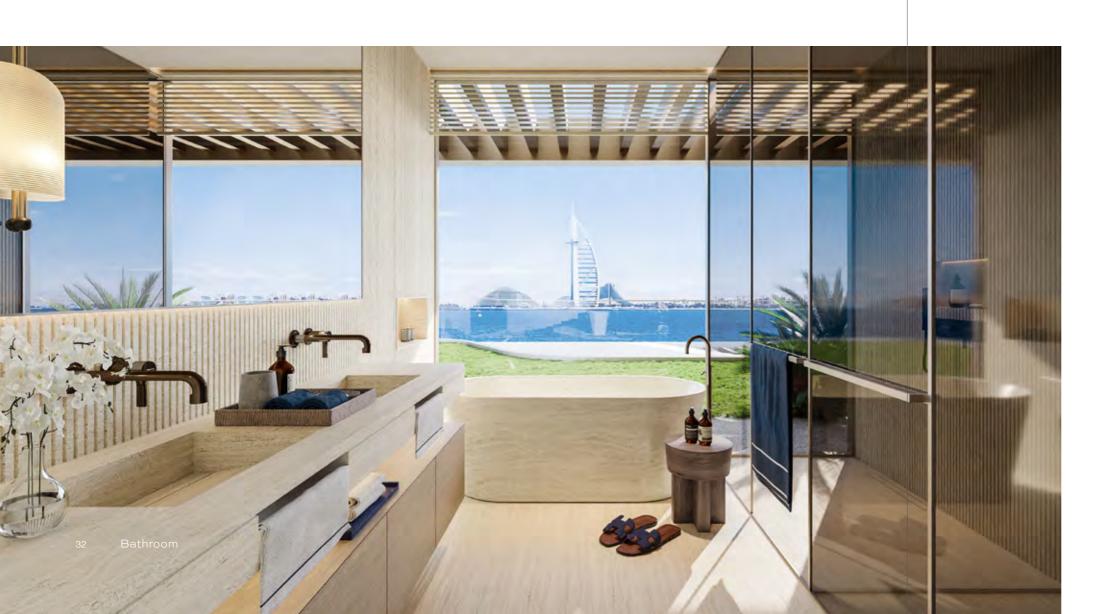

Discover a new dimension of luxury living at Vitalia, where expansive 3-metre ceilings and full-height, double-reflection thermo-glazed windows flood your living spaces with light, framing panoramic views of Palm Jumeirah's iconic shores. Every element is meticulously crafted to perfection, From the sleek elegance of Dekton Marmorio flooring, cool to the touch yet radiating warmth, to the rich texture of wood parquet beneath your feet, every step is an experience in luxury.