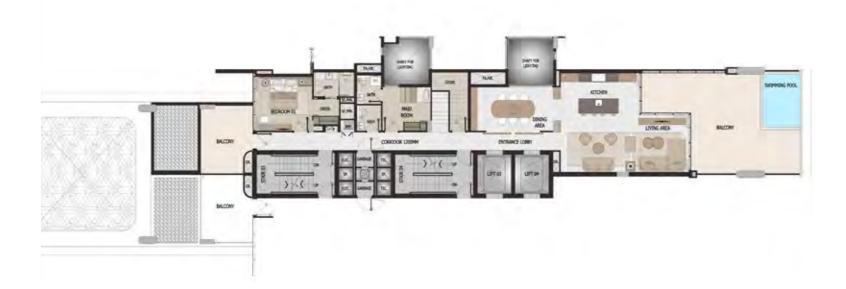

### 2 BEDROOM

FLOORS 1-8 WING A & C

TYPE 2F

### **WING A**

|           |       |       |       |       | ATLANTIS VIEW |
|-----------|-------|-------|-------|-------|---------------|
|           | SQ.FT | SQ.MT | W     | ING A |               |
| Residence | 1,628 | 151   | VIE W |       | 01            |
| Balcony   | 311   | 29    | M M   | ING B | S E A Y       |
| Total     | 1,939 | 180   |       | ING C |               |