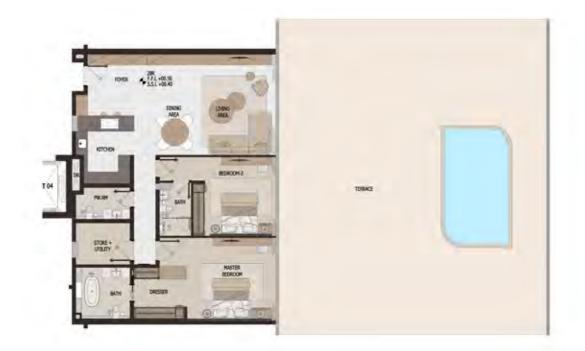

### 2 BEDROOM

GROUND FLOOR WING B

TYPE 2G

|           | SQ.FT | SQ.MT |
|-----------|-------|-------|
| Residence | 1,505 | 140   |
| Terrace   | 2,036 | 189   |
| Total     | 3,541 | 329   |

ANANTARA VIEW