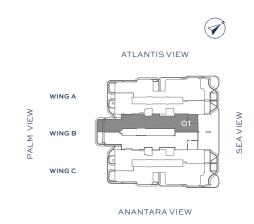

### **WING A**

|           |       |       |       |       | ATLANTIS VIEW |
|-----------|-------|-------|-------|-------|---------------|
|           | SQ.FT | SQ.MT | W     | ING A |               |
| Residence | 1,628 | 151   | VIE W |       | 01            |
| Balcony   | 311   | 29    | M M   | ING B | S E A Y       |
| Total     | 1,939 | 180   |       | ING C |               |