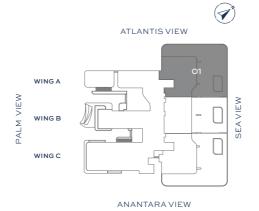

### **WING A**

|           |       |       |       |       | ATLANTIS VIEW |
|-----------|-------|-------|-------|-------|---------------|
|           | SQ.FT | SQ.MT | W     | ING A |               |
| Residence | 1,628 | 151   | VIE W |       | 01            |
| Balcony   | 311   | 29    | M M   | ING B | S E A Y       |
| Total     | 1,939 | 180   |       | ING C |               |

### 4 BEDROOM

PENTHOUSE

FLOOR 9 WING C

ANANTARA VIEW

|           |       |       |      |         | ATLANTIS VIEW |
|-----------|-------|-------|------|---------|---------------|
|           | SQ.FT | SQ.MT |      | WING A  |               |
| Residence | 2,968 | 276   | VIEW | ······· |               |
| Balcony   | 1,867 | 173   | PALM | WING B  | S E A V       |
| Total     | 4,834 | 449   |      | WING C  |               |
|           |       |       |      |         |               |