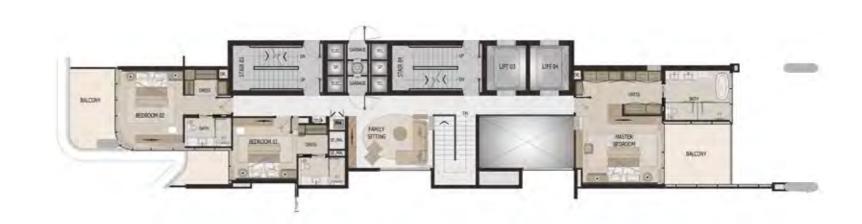

### 4 BEDROOM

FLOORS 1, 3, 5 & 7 WING B

TYPE 4F
DUPLEX LOWER LEVEL

ANANTARA VIEW

Disclaimer: Any images and visualizations contained herein are provided for illustrative and marketing purposes only. All information contained herein is subject to change without notice and without liability and only the information contained in the final Sales and Purchase Agreement entered into between the Developer and Buyer will have any legal effect. All drawings and dimensions are approximate. Drawings are not to scale and subject to change without notice. The Developer reserves the right to make revisions. The units are taken from the typical floor of a building and dimensions of the units, balcony and the size of columns may vary depending on the floor level and orientation of the unit within the building to comply with the building authority regulations. E&OE

### **DUPLEX UPPER LEVEL**

Disclaimer: Any images and visualizations contained herein are provided for illustrative and marketing purposes only. All information contained herein is subject to change without notice and without liability and only the information contained in the final Sales and Purchase Agreement entered into between the Developer and Buyer will have any legal effect. All drawings and dimensions are approximate. Drawings are not to scale and subject to change without notice. The Developer reserves the right to make revisions. The units are taken from the typical floor of a building and dimensions of the units, balcony and the size of columns may vary depending on the floor level and orientation of the unit within the building to comply with the building authority regulations. E&OE