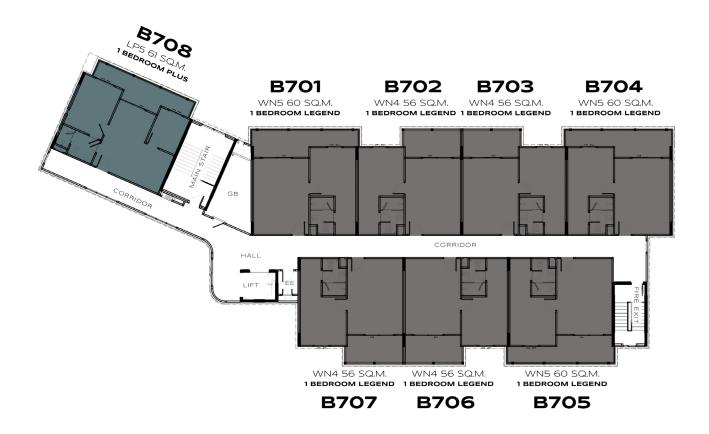

### THE LEGENDARY

**BANG-TAO** 

BUILDING B 1<sup>ST</sup> FLOOR

## THE LEGENDARY

**BANG-TAO** 

BUILDING B 2<sup>ND</sup> FLOOR

### THE LEGENDARY

**BANG-TAO** 

BUILDING B 3<sup>RD</sup> FLOOR

## THE LEGENDARY

**BANG-TAO** 

BUILDING B 4<sup>TH</sup> FLOOR

## THE LEGENDARY

**BANG-TAO** 

BUILDING B

5<sup>TH</sup> FLOOR

## THE LEGENDARY

**BANG-TAO** 

BUILDING B 6<sup>TH</sup> FLOOR

## The TITLE LEGENDARY

**BANG-TAO** 

BUILDING B
7<sup>TH</sup> FLOOR