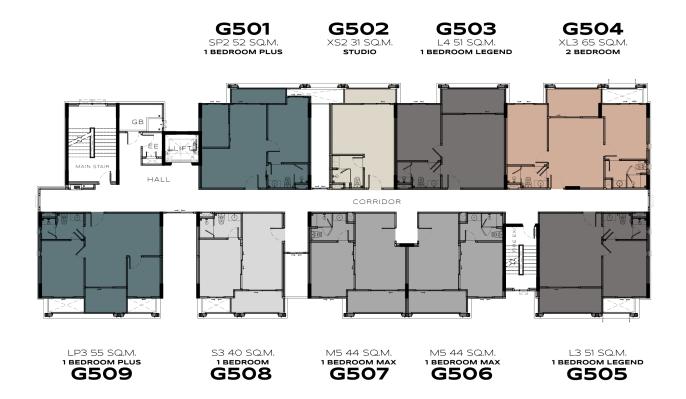

# THE LEGENDARY

**BANG-TAO** 

BUILDING G 4<sup>TH</sup> FLOOR

THE LEGENDARY

**BANG-TAO** 

BUILDING G 5<sup>TH</sup> FLOOR