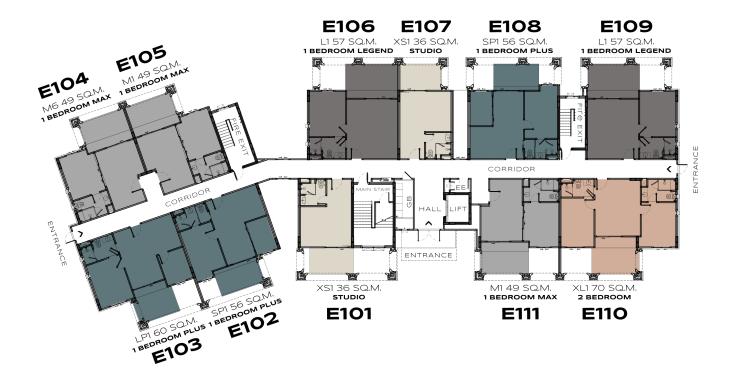

# The TITLE LEGENDARY

BANG-TAO

BUILDING E 1<sup>ST</sup> FLOOR

## THE LEGENDARY

**BANG-TAO** 

BUILDING E 2<sup>ND</sup> FLOOR

**BANG-TAO** 

BUILDING E 3<sup>RD</sup> FLOOR