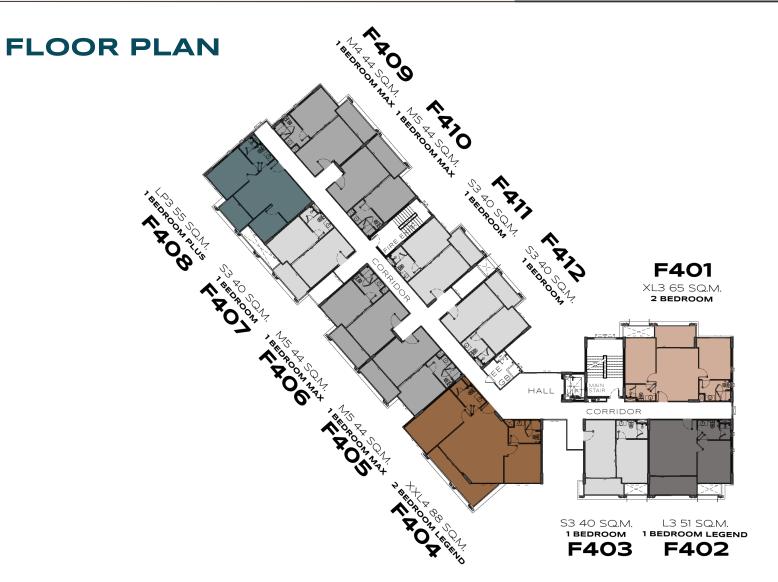

**FLOOR PLAN F701** XL4 70 SQ.M. 2 BEDROOM S5 44 SQ.M. L6 56 SQ.M. 1 BEDROOM 1 BEDROOM LEGEND F703 F702

#TITLE

LEGENDARY

**BANG-TAO** 

BUILDING F 7<sup>TH</sup> FLOOR