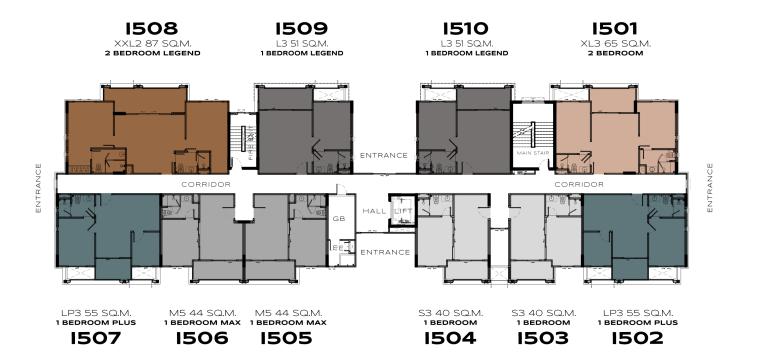

# THE LEGENDARY

**BANG-TAO** 

BUILDING I 1<sup>ST</sup> FLOOR

# THE LEGENDARY

**BANG-TAO** 

BUILDING I 2<sup>ND</sup> FLOOR

# THE LEGENDARY

**BANG-TAO** 

BUILDING I 3<sup>RD</sup> FLOOR