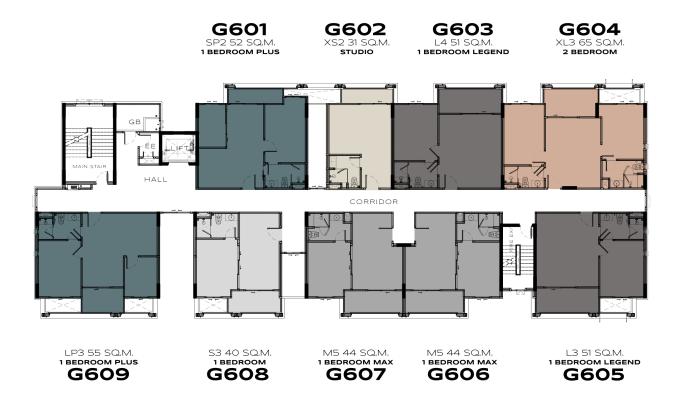

SQ.M. L3 51 SQ.M. 1 BEDROOM LEGEND F302 **F303** 

> BUILDING F 3<sup>RD</sup> FLOOR



The TITLE



BUILDING F 4<sup>TH</sup> FLOOR



The TITLE



BUILDING F 5<sup>TH</sup> FLOOR



The TITLE



BUILDING F 6<sup>TH</sup> FLOOR



The TITLE

**FLOOR PLAN F701** XL4 70 SQ.M. 2 BEDROOM S5 44 SQ.M. L6 56 SQ.M. 1 BEDROOM 1 BEDROOM LEGEND F703 F702

#TITLE

LEGENDARY

**BANG-TAO** 

BUILDING F 7<sup>TH</sup> FLOOR



# THE LEGENDARY

**BANG-TAO** 



BUILDING G

1<sup>ST</sup> FLOOR



# The TITLE LEGENDARY

BANG-TAO



BUILDING G 2<sup>ND</sup> FLOOR



# The TITLE LEGENDARY

**BANG-TAO** 



BUILDING G 3<sup>RD</sup> FLOOR



# THE LEGENDARY

**BANG-TAO** 



BUILDING G 4<sup>TH</sup> FLOOR



THE LEGENDARY

**BANG-TAO** 



BUILDING G 5<sup>TH</sup> FLOOR



# THE LEGENDARY

**BANG-TAO** 



BUILDING G 6<sup>TH</sup> FLOOR



# THE LEGENDARY

**BANG-TAO** 



BUILDING G
7<sup>TH</sup> FLOOR



# TITLE LEGENDARY

**BANG-TAO** 



BUILDING H

1<sup>ST</sup> FLOOR



# The TITLE LEGENDARY

BANG-TAO



BUILDING H 2<sup>ND</sup> FLOOR



# THE LEGENDARY

BANG-TAO



BUILDING H
3RD FLOOR



The TITLE

LEGENDARY

BANG-TAO

H410 LP3 55 SQ.M. 1 BEDROOM PLUS H401

H402

H403

H404

M5 44 SQ.M. M5 44 SQ.M. **1 BEDROOM MAX** 

XS2 31 SQ.M. STUDIO SP2 52 SQ.M. 1 BEDROOM PLUS



LP3 55 SQ.M. 1 BEDROOM PLUS

H409

M5 44 SQ.M. 1 BEDROOM MAX **H408**  M5 44 SQ.M. 1 BEDROOM MAX **H407**  S3 40 SQ.M. 1 BEDROOM L3 51 SQ.M.

1 BEDROOM LEGEND

H406

H405

BUILDING H 4<sup>TH</sup> FLOOR



The TITLE

LEGENDARY

BANG-TAO

H510 LP3 55 SQ.M. 1 BEDROOM PLUS **H501**M5 44 SQ.M.

1 BEDROOM MAX

**H502*