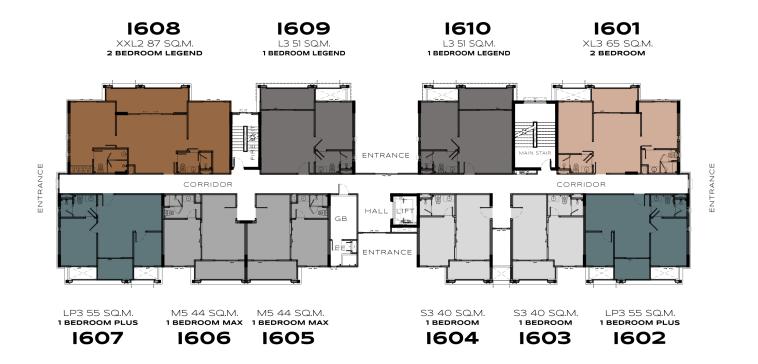

# THE LEGENDARY

**BANG-TAO** 

BUILDING I 1<sup>ST</sup> FLOOR

# THE LEGENDARY

**BANG-TAO** 

BUILDING I 2<sup>ND</sup> FLOOR

# THE LEGENDARY

**BANG-TAO** 

BUILDING I 3<sup>RD</sup> FLOOR