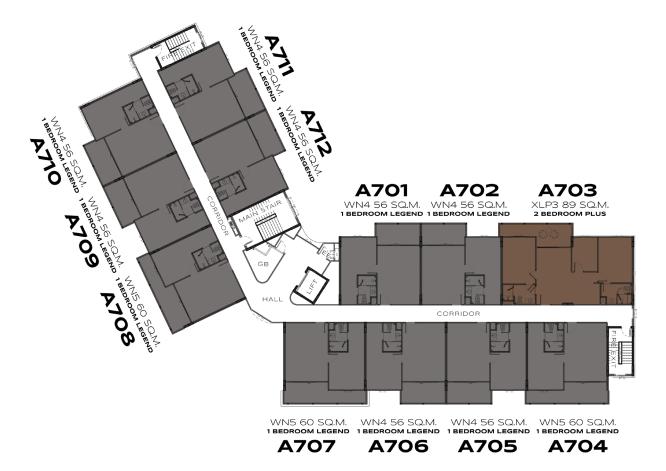

A604

**BUILDING A** 6<sup>TH</sup> FLOOR

THE LEGENDARY

**BANG-TAO** 

BUILDING A 7<sup>TH</sup> FLOOR