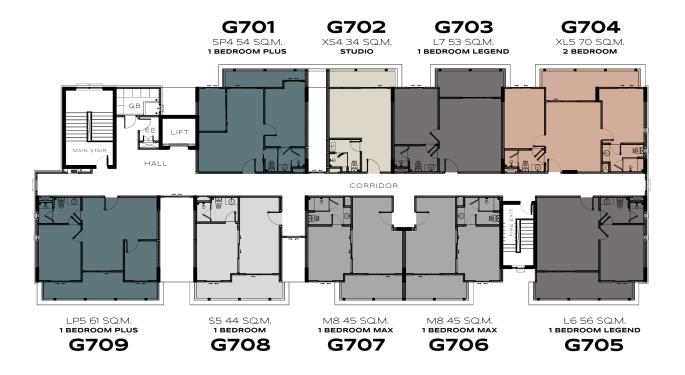

>RD</sup> FLOOR



The TITLE



BUILDING F 4<sup>TH</sup> FLOOR



The TITLE



BUILDING F 5<sup>TH</sup> FLOOR



The TITLE



BUILDING F 6<sup>TH</sup> FLOOR



The TITLE

**FLOOR PLAN F701** XL4 70 SQ.M. 2 BEDROOM S5 44 SQ.M. L6 56 SQ.M. 1 BEDROOM 1 BEDROOM LEGEND F703 F702

#TITLE

LEGENDARY

**BANG-TAO** 

BUILDING F 7<sup>TH</sup> FLOOR



# THE LEGENDARY

**BANG-TAO** 



BUILDING G

1<sup>ST</sup> FLOOR



# The TITLE LEGENDARY

BANG-TAO



BUILDING G 2<sup>ND</sup> FLOOR



# The TITLE LEGENDARY

**BANG-TAO** 



BUILDING G 3<sup>RD</sup> FLOOR



# THE LEGENDARY

**BANG-TAO** 



BUILDING G 4<sup>TH</sup> FLOOR



THE LEGENDARY

**BANG-TAO** 



BUILDING G 5<sup>TH</sup> FLOOR



# THE LEGENDARY

**BANG-TAO** 



BUILDING G 6<sup>TH</sup> FLOOR



# THE LEGENDARY

**BANG-TAO** 



BUILDING G
7<sup>TH</sup> FLOOR



# TITLE LEGENDARY

**BANG-TAO** 



BUILDING H

1<sup>ST</sup> FLOOR



# The TITLE LEGENDARY

BANG-TAO



BUILDING H 2<sup>ND</sup> FLOOR



# THE LEGENDARY

BANG-TAO



BUILDING H
3RD FLOOR



The TITLE

LEGENDARY

BANG-TAO

H410 LP3 55 SQ.M. 1 BEDROOM PLUS H401

H402

H403

H404

M5 44 SQ.M. M5 44 SQ.M. **1 BEDROOM MAX** 

XS2 31 SQ.M. STUDIO SP2 52 SQ.M. 1 BEDROOM PLUS



LP3 55 SQ.M. 1 BEDROOM PLUS

H409

M5 44 SQ.M. 1 BEDROOM MAX **H408**  M5 44 SQ.M. 1 BEDROOM MAX **H407**  S3 40 SQ.M. 1 BEDROOM L3 51 SQ.M.

1 BEDROOM LEGEND

H406

H405

BUILDING H 4<sup>TH</sup> FLOOR



The TITLE

LEGENDARY

BANG-TAO

H510 LP3 55 SQ.M. 1 BEDROOM PLUS **H501**M5 44 SQ.M.

1 BEDROOM MAX

**H502**M5 44 SQ.M.

1 BEDROOM MAX

**H503** XS2 31 SQ.M.

STUDIO

H504

SP2