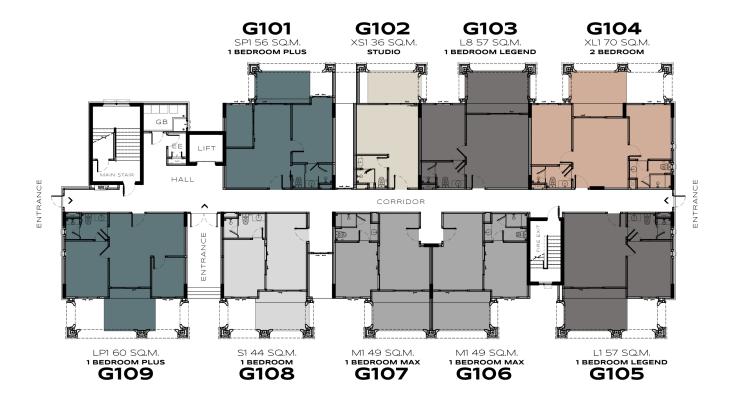

# TITLE LEGENDARY

BANG-TAO

BUILDING E

**FLOOR PLAN** F101 XL1 70 SQ.M. 2 BEDROOM S2 40 SQ.M. L2 51 SQ.M.

1 BEDROOM 1 BEDROOM LEGEND F103 F102

> BUILDING F 1<sup>ST</sup> FLOOR

The TITLE

LEGENDARY
BANG-TAO

**FLOOR PLAN** F201 XL3 65 SQ.M. 2 BEDROOM S3 40 SQ.M. L3 51 SQ.M.

1 BEDROOM 1 BEDROOM LEGEND F202 F203

THE LEGENDARY

**BANG-TAO** 

BUILDING F 2<sup>ND</sup> FLOOR

**FLOOR PLAN F301** XL3 65 SQ.M. 2 BEDROOM S3 40 SQ.M. L3 51 SQ.M. 1 BEDROOM LEGEND F302 **F303** 