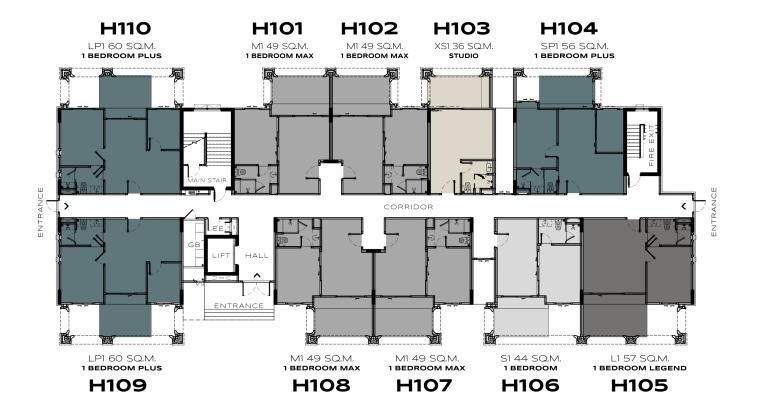

# TITLE LEGENDARY

**BANG-TAO** 

BUILDING H

1<sup>ST</sup> FLOOR

# The TITLE LEGENDARY

BANG-TAO

BUILDING H 2<sup>ND</sup> FLOOR

# THE LEGENDARY

BANG-TAO

BUILDING H
3RD FLOOR

The TITLE

LEGENDARY

BANG-TAO

H410 LP3 55 SQ.M. 1 BEDROOM PLUS H401

H402

H403

H404

M5 44 SQ.M. M5 44 SQ.M. **1 BEDROOM MAX** 

XS2 31 SQ.M. STUDIO SP2 52 SQ.M. 1 BEDROOM PLUS

LP3 55 SQ.M. 1 BEDROOM PLUS

H409

M5 44 SQ.M. 1 BEDROOM MAX **H408**  M5 44 SQ.M. 1 BEDROOM MAX **H407**  S3 40 SQ.M. 1 BEDROOM L3 51 SQ.M.

1 BEDROOM LEGEND

H406

H405

BUILDING H 4<sup>TH</sup> FLOOR

The TITLE

LEGENDARY

BANG-TAO

H510 LP3 55 SQ.M. 1 BEDROOM PLUS **H501**M5 44 SQ.M.