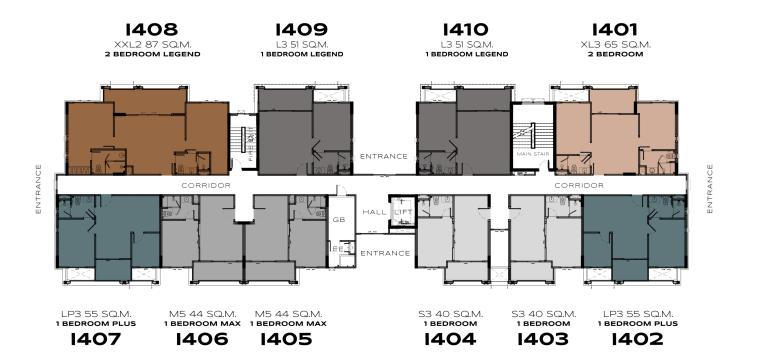

# THE LEGENDARY

**BANG-TAO** 

BUILDING I 6<sup>TH</sup> FLOOR

# THE LEGENDARY

**BANG-TAO** 

BUILDING I