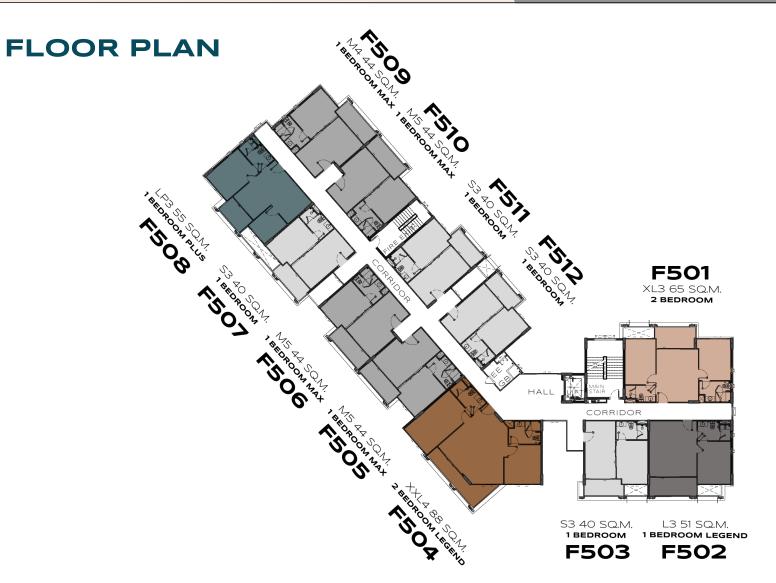

**FLOOR PLAN F701** XL4 70 SQ.M. 2 BEDROOM S5 44 SQ.M. L6 56 SQ.M. 1 BEDROOM 1 BEDROOM LEGEND F703 F702

#TITLE

LEGENDARY

**BANG-TAO** 

BUILDING F 7<sup>TH</sup> FLOOR