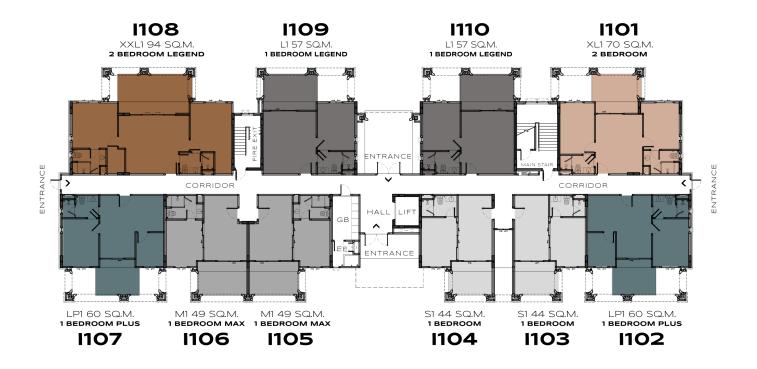

# THE LEGENDARY

**BANG-TAO** 

BUILDING I 1<sup>ST</sup> FLOOR

# THE LEGENDARY

**BANG-TAO** 

BUILDING I 2<sup>ND</sup> FLOOR