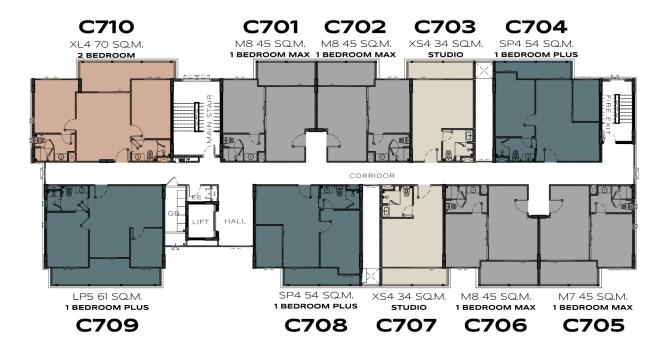

# TITLE LEGENDARY

**BANG-TAO** 

BUILDING C 1<sup>ST</sup> FLOOR

**BANG-TAO** 

BUILDING C 2<sup>ND</sup> FLOOR

**BANG-TAO** 

BUILDING C 3<sup>RD</sup> FLOOR

# The TITLE LEGENDARY

**BANG-TAO** 

BUILDING C 4<sup>TH</sup> FLOOR

**BANG-TAO** 

BUILDING C 5<sup>TH</sup> FLOOR

**BANG-TAO** 

BUILDING C 6<sup>TH</sup> FLOOR

**BANG-TAO** 

BUILDING C 7<sup>TH</sup> FLOOR