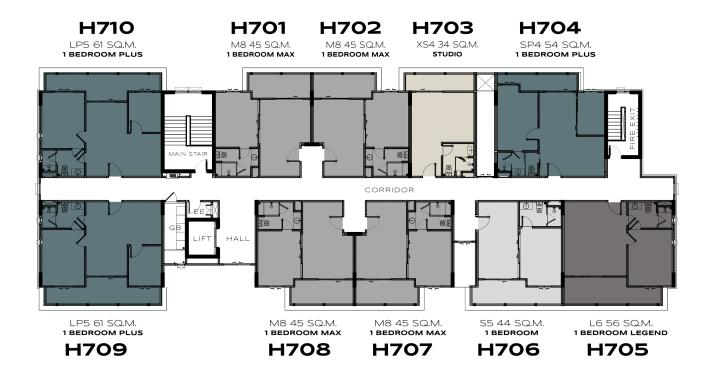

# TITLE LEGENDARY

**BANG-TAO** 

BUILDING H

1<sup>ST</sup> FLOOR

# The TITLE LEGENDARY

BANG-TAO

BUILDING H 2<sup>ND</sup> FLOOR

# THE LEGENDARY

BANG-TAO

BUILDING H
3RD FLOOR

The TITLE

LEGENDARY

BANG-TAO

H410 LP3 55 SQ.M. 1 BEDROOM PLUS H401

H402

H403

H404

M5 44 SQ.M. M5 44 SQ.M. **1 BEDROOM MAX** 

XS2 31 SQ.M. STUDIO SP2 52 SQ.M. 1 BEDROOM PLUS

LP3 55 SQ.M. 1 BEDROOM PLUS

H409

M5 44 SQ.M. 1 BEDROOM MAX **H408**  M5 44 SQ.M. 1 BEDROOM MAX **H407**  S3 40 SQ.M. 1 BEDROOM L3 51 SQ.M.

1 BEDROOM LEGEND

H406

H405

BUILDING H 4<sup>TH</sup> FLOOR

The TITLE

LEGENDARY

BANG-TAO

H510 LP3 55 SQ.M. 1 BEDROOM PLUS **H501**M5 44 SQ.M.