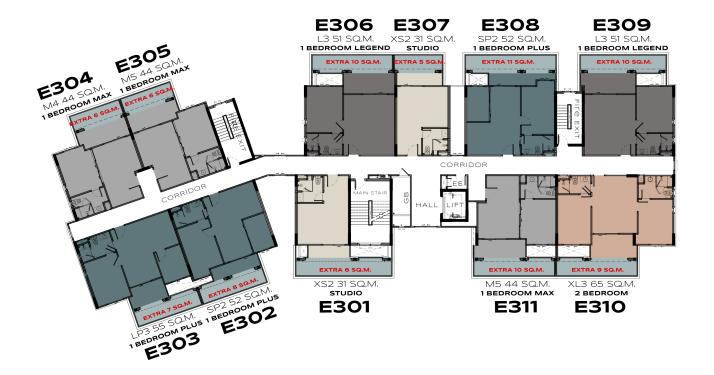

FLOOR





**BANG-TAO** 



BUILDING C 5<sup>TH</sup> FLOOR





**BANG-TAO** 



BUILDING C 6<sup>TH</sup> FLOOR





**BANG-TAO** 



BUILDING C 7<sup>TH</sup> FLOOR



## THE LEGENDARY

**BANG-TAO** 



BUILDING D

1ST FLOOR



## THE LEGENDARY

**BANG-TAO** 



BUILDING D

2<sup>ND</sup> FLOOR



## THE LEGENDARY

**BANG-TAO** 



BUILDING D
3RD FLOOR



## THE LEGENDARY

**BANG-TAO** 



BUILDING D 4<sup>TH</sup> FLOOR



## THE LEGENDARY

**BANG-TAO** 



BUILDING D

5<sup>TH</sup> FLOOR



## THE LEGENDARY

**BANG-TAO** 



BUILDING D
6<sup>TH</sup> FLOOR



## THE LEGENDARY

**BANG-TAO** 



BUILDING D
7<sup>TH</sup> FLOOR



# The TITLE LEGENDARY

BANG-TAO



BUILDING E 1<sup>ST</sup> FLOOR



## THE LEGENDARY

**BANG-TAO** 



BUILDING E 2<sup>ND</sup> FLOOR





**BANG-TAO** 



BUILDING E 3<sup>RD</sup> FLOOR



# The TITLE LEGENDARY

**BANG-TAO** 



BUILDING E 4<sup>TH</sup> FLOOR



# #ETITLE LEGENDARY

**BANG-TAO** 



BUILDING E 5<sup>TH</sup> FLOOR





**BANG-TAO** 



BUILDING E 6<sup>TH</sup> FLOOR



# TITLE LEGENDARY

BANG-TAO



BUILDING E



**FLOOR PLAN** F101 XL1 70 SQ.M. 2 BEDROOM S2 40 SQ.M. L2 51 SQ.M.

1 BEDROOM 1 BEDROOM LEGEND F103 F102

> BUILDING F 1<sup>ST</sup> FLOOR



The TITLE

LEGENDARY
BANG-TAO

**FLOOR PLAN** F201 XL3 65 SQ.M. 2 BEDROOM S3 40 SQ.M. L3 51 SQ.M.

1 BEDROOM 1 BEDROOM LEGEND F202 F203

THE LEGENDARY

**BANG-TAO** 

BUILDING F 2<sup>ND</sup> FLOOR



**FLOOR PLAN F301** XL3 65 SQ.M. 2 BEDROOM S3 40 SQ.M. L3 51 SQ.M. 1 BEDROOM LEGEND F302 **F303** 

> BUILDING F 3<sup>RD</sup> FLOOR



The TITLE



BUILDING F 4<sup>TH</