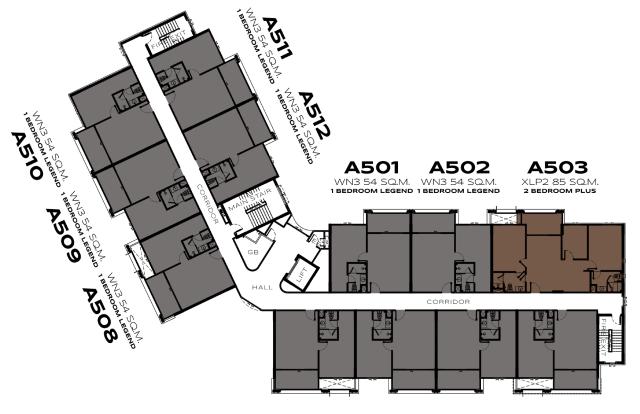

**A504** 

**BUILDING A** 5<sup>TH</sup> FLOOR

The TITLE LEGENDARY

**BANG-TAO** 

WN3 54 SQ.M. WN3 54 SQ.M. WN3 54 SQ.M. WN3 54 SQ.M. 1 BEDROOM LEGEND 1 BEDROOM LEGEND 1 BEDROOM LEGEND

A607

A606

A605