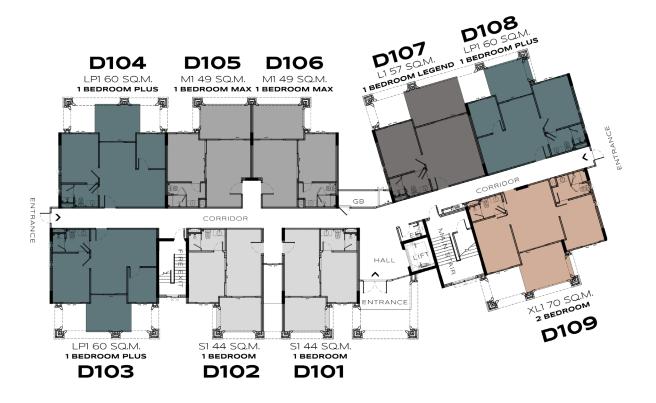

## THE LEGENDARY

**BANG-TAO** 

BUILDING D

1ST FLOOR

## THE LEGENDARY

**BANG-TAO** 

BUILDING D

2<sup>ND</sup> FLOOR

## THE LEGENDARY

**BANG-TAO** 

BUILDING D
3RD FLOOR

## THE LEGENDARY

**BANG-TAO** 

BUILDING D 4<sup>TH</sup> FLOOR

## THE LEGENDARY

**BANG-TAO** 

BUILDING D

5<sup>TH</sup> FLOOR

## THE LEGENDARY

**BANG-TAO** 

BUILDING D
6<sup>TH</sup> FLOOR

## THE LEGENDARY

**BANG-TAO** 

BUILDING D
7<sup>TH</sup> FLOOR