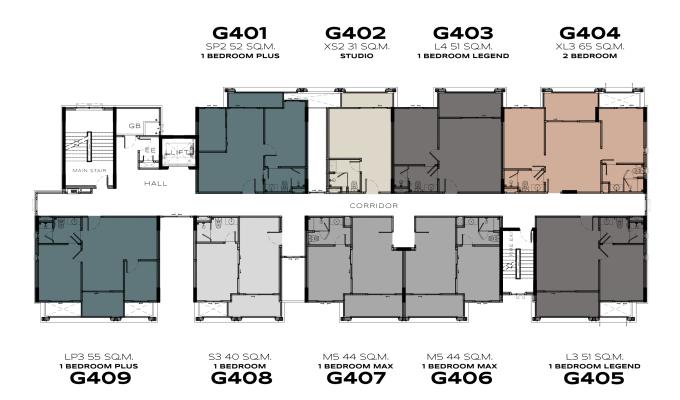

# THE LEGENDARY

**BANG-TAO** 

BUILDING G 4<sup>TH</sup> FLOOR

THE LEGENDARY

**BANG-TAO** 

BUILDING G 5<sup>TH</sup> FLOOR