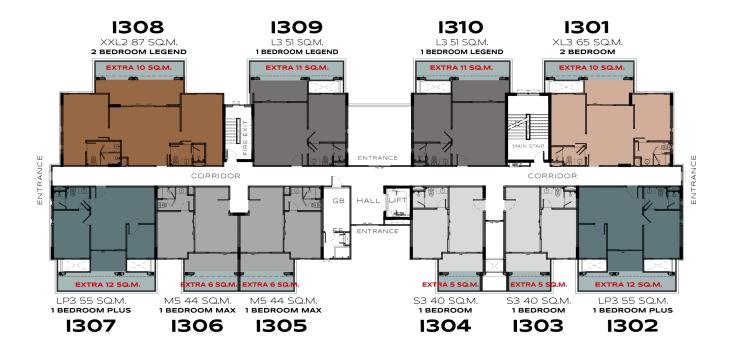

# THE LEGENDARY

BANG-TAO

BUILDING I 4<sup>TH</sup> FLOOR

# THE LEGENDARY

**BANG-TAO** 

BUILDING I 5<sup>TH</sup> FLOOR