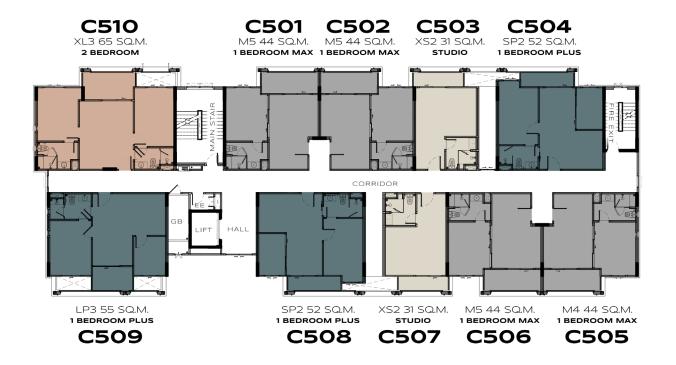

# TITLE LEGENDARY

**BANG-TAO** 

BUILDING C 1<sup>ST</sup> FLOOR

**BANG-TAO** 

BUILDING C 2<sup>ND</sup> FLOOR

**BANG-TAO** 

BUILDING C 3<sup>RD</sup> FLOOR