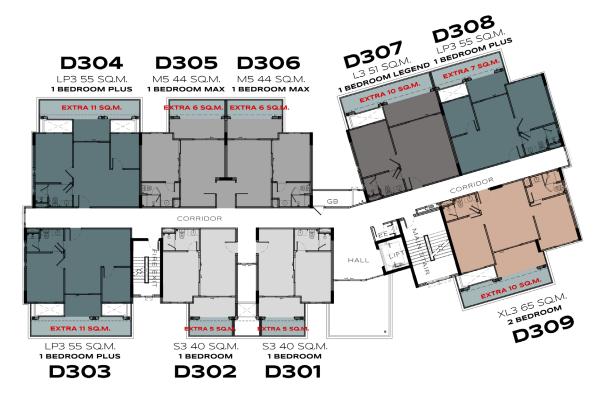

## THE LEGENDARY

**BANG-TAO** 



BUILDING B

5<sup>TH</sup> FLOOR



## THE LEGENDARY

**BANG-TAO** 



BUILDING B 6<sup>TH</sup> FLOOR



## The TITLE LEGENDARY

**BANG-TAO** 



BUILDING B
7<sup>TH</sup> FLOOR



# TITLE LEGENDARY

**BANG-TAO** 



BUILDING C 1<sup>ST</sup> FLOOR





**BANG-TAO** 



BUILDING C 2<sup>ND</sup> FLOOR





**BANG-TAO** 



BUILDING C 3<sup>RD</sup> FLOOR



# The TITLE LEGENDARY

**BANG-TAO** 



BUILDING C 4<sup>TH</sup> FLOOR





**BANG-TAO** 



BUILDING C 5<sup>TH</sup> FLOOR





**BANG-TAO** 



BUILDING C 6<sup>TH</sup> FLOOR





**BANG-TAO** 



BUILDING C 7<sup>TH</sup> FLOOR



## THE LEGENDARY

**BANG-TAO** 



BUILDING D

1ST FLOOR



## THE LEGENDARY

**BANG-TAO** 



BUILDING D

2<sup>ND</sup> FLOOR



## THE LEGENDARY

**BANG-TAO** 



BUILDING D
3RD FLOOR



## THE LEGENDARY

**BANG-TAO** 



BUILDING D 4<sup>TH</sup> FLOOR



## THE LEGENDARY

**BANG-TAO** 



BUILDING D

5<sup>TH</sup> FLOOR



## THE LEGENDARY

**BANG-TAO** 



BUILDING D
6<sup>TH</sup> FLOOR



## THE LEGENDARY

**BANG-TAO** 



BUILDING D
7<sup>TH</sup> FLOOR



# The TITLE LEGENDARY

BANG-TAO



BUILDING E 1<sup>ST</sup> FLOOR



## THE LEGENDARY

**BANG-TAO** 



BUILDING E 2<sup>ND</sup> FLOOR





**BANG-TAO** 



BUILDING E 3<sup>RD</sup> FLOOR



# The TITLE LEGENDARY

**BANG-TAO** 



BUILDING E 4<sup>TH</sup> FLOOR



# #ETITLE LEGENDARY

**BANG-TAO** 



BUILDING E 5<sup>TH</sup> FLOOR





**BANG-TAO** 



BUILDING E 6<sup>TH</sup> FLOOR



# TITLE LEGENDARY

BANG-TAO



BUILDING E



**FLOOR PLAN** F101 XL1 70 SQ.M. 2 BEDROOM S2 40 SQ.