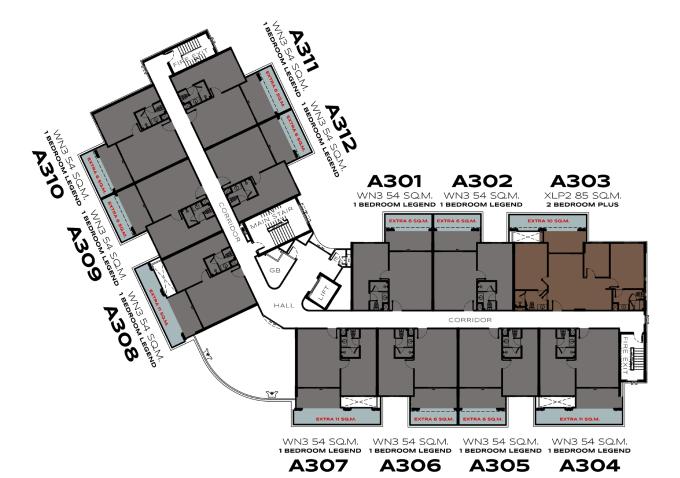

**BANG-TAO** 

BUILDING A
3RD FLOOR

The TITLE LEGENDARY

**BANG-TAO** 

WN3 54 SQ.M. WN3 54 SQ.M. WN3 54 SQ.M. WN3 54 SQ.M. 1 BEDROOM LEGEND 1 BEDROOM LEGEND 1 BEDROOM LEGEND

**A407** 

**A406** 

**A405** 