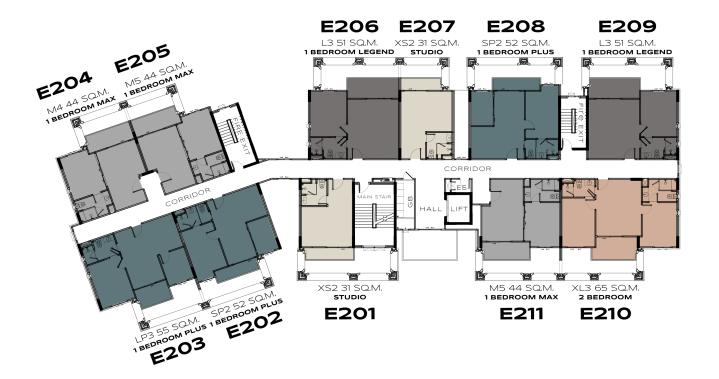

## THE LEGENDARY

**BANG-TAO** 

BUILDING E 2<sup>ND</sup> FLOOR

**BANG-TAO** 

BUILDING E 3<sup>RD</sup> FLOOR