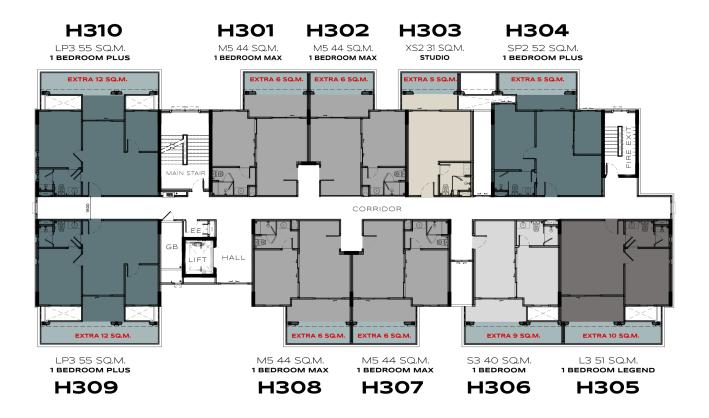

# THE LEGENDARY

BANG-TAO

BUILDING H
3RD FLOOR

The TITLE

LEGENDARY

BANG-TAO

H410 LP3 55 SQ.M. 1 BEDROOM PLUS H401

H402

H403

H404

M5 44 SQ.M. M5 44 SQ.M. **1 BEDROOM MAX** 

XS2 31 SQ.M. STUDIO SP2 52 SQ.M. 1 BEDROOM PLUS

LP3 55 SQ.M. 1 BEDROOM PLUS

H409

M5 44 SQ.M. 1 BEDROOM MAX **H408**  M5 44 SQ.M. 1 BEDROOM MAX **H407**  S3 40 SQ.M. 1 BEDROOM L3 51 SQ.M.

1 BEDROOM LEGEND

H406

H405

BUILDING H 4<sup>TH</sup> FLOOR

The TITLE

LEGENDARY

BANG-TAO

H510 LP3 55 SQ.M. 1 BEDROOM PLUS **H501**M5 44 SQ.M.