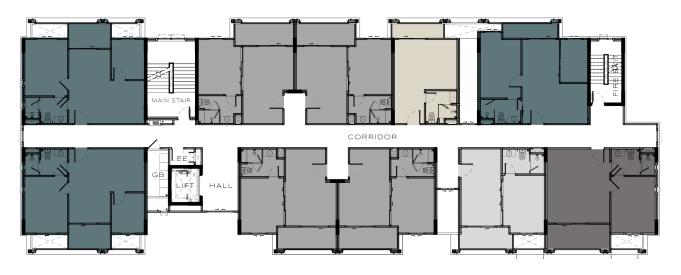

# THE LEGENDARY

BANG-TAO

BUILDING H
3RD FLOOR

The TITLE

LEGENDARY

BANG-TAO

H410 LP3 55 SQ.M. 1 BEDROOM PLUS H401

H402