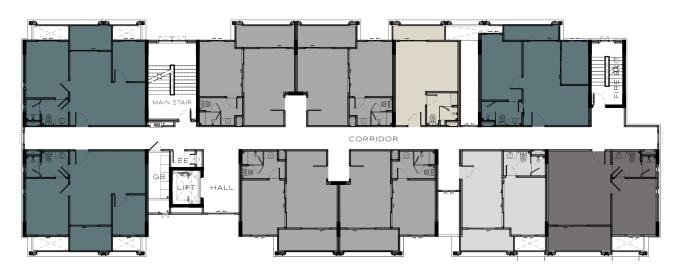

# THE LEGENDARY

BANG-TAO

BUILDING H
3RD FLOOR

The TITLE

LEGENDARY

BANG-TAO

H410 LP3 55 SQ.M. 1 BEDROOM PLUS H401

H402