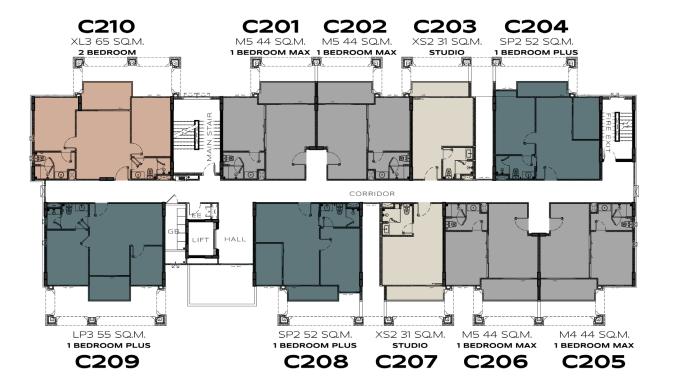

# TITLE LEGENDARY

**BANG-TAO** 

BUILDING C 1<sup>ST</sup> FLOOR

**BANG-TAO** 

BUILDING C 2<sup>ND</sup> FLOOR

**BANG-TAO** 

BUILDING C 3<sup>RD</sup> FLOOR