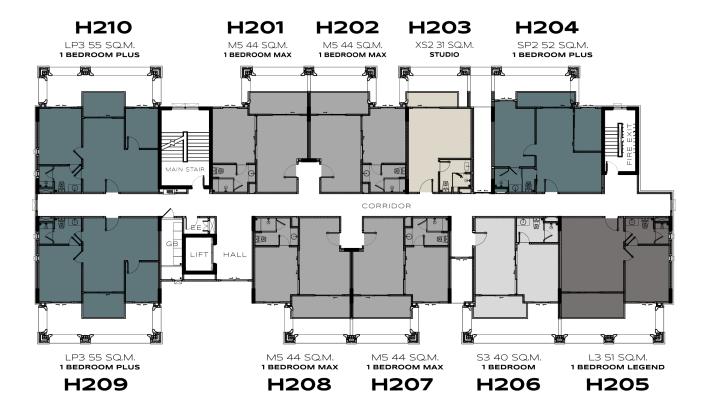

1 BEDROOM LEGEND

H406

H405

BUILDING H 4<sup>TH</sup> FLOOR

The TITLE

LEGENDARY

BANG-TAO

H510 LP3 55 SQ.M. 1 BEDROOM PLUS **H501**M5 44 SQ.M.

1 BEDROOM MAX

**H502**M5 44 SQ.M.

1 BEDROOM MAX

**H503** XS2 31 SQ.M.

STUDIO

H504

SP2 52 SQ.M. 1 BEDROOM PLUS

LP3 55 SQ.M. 1 BEDROOM PLUS

H509

M5 44 SQ.M. 1 BEDROOM MAX **H508**  M5 44 SQ.M. 1 BEDROOM MAX **H507**  S3 40 SQ.M. 1 BEDROOM H506 L3 51 SQ.M.

1 BEDROOM LEGEND

H505

BUILDING H 5<sup>TH</sup> FLOOR

The TITLE

LEGENDARY

BANG-TAO