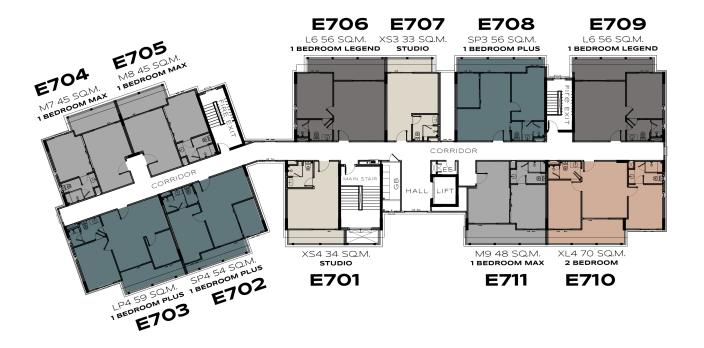

# The TITLE LEGENDARY

BANG-TAO

BUILDING E 1<sup>ST</sup> FLOOR

## THE LEGENDARY

**BANG-TAO** 

BUILDING E 2<sup>ND</sup> FLOOR

**BANG-TAO** 

BUILDING E 3<sup>RD</sup> FLOOR

# The TITLE LEGENDARY

**BANG-TAO** 

BUILDING E 4<sup>TH</sup> FLOOR

# #ETITLE LEGENDARY

**BANG-TAO** 

BUILDING E 5<sup>TH</sup> FLOOR

**BANG-TAO** 

BUILDING E 6<sup>TH</sup> FLOOR