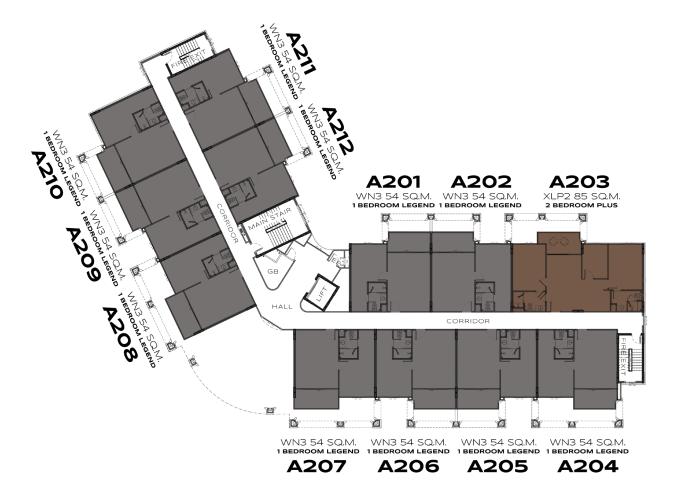

### THE LEGENDARY

**BANG-TAO** 



BUILDING A

1<sup>ST</sup> FLOOR



THE LEGENDARY

**BANG-TAO** 



BUILDING A 2<sup>ND</sup> FLOOR



THE LEGENDARY

**BANG-TAO** 



BUILDING A
3RD FLOOR



The TITLE LEGENDARY

**BANG-TAO** 



WN3 54 SQ.M. WN3 54 SQ.M. WN3 54 SQ.M. WN3 54 SQ.M. 1 BEDROOM LEGEND 1 BEDROOM LEGEND 1 BEDROOM LEGEND

**A407** 

**A406** 

**A405** 

**A404** 

**BUILDING A** 4<sup>TH</sup> FLOOR



The TITLE LEGENDARY

**BANG-TAO** 



WN3 54 SQ.M. WN3 54 SQ.M. WN3 54 SQ.M. WN3 54 SQ.M. 1 BEDROOM LEGEND 1 BEDROOM LEGEND 1 BEDROOM LEGEND

**A507** 

**A506** 

**A505** 

**A504** 

**BUILDING A** 5<sup>TH</sup> FLOOR



The TITLE LEGENDARY

**BANG-TAO** 



WN3 54 SQ.M. WN3 54 SQ.M. WN3 54 SQ.M. WN3 54 SQ.M. 1 BEDROOM LEGEND 1 BEDROOM LEGEND 1 BEDROOM LEGEND

A607

A606

A605

A604

**BUILDING A** 6<sup>TH</sup> FLOOR



THE LEGENDARY

**BANG-TAO** 



BUILDING A 7<sup>TH<