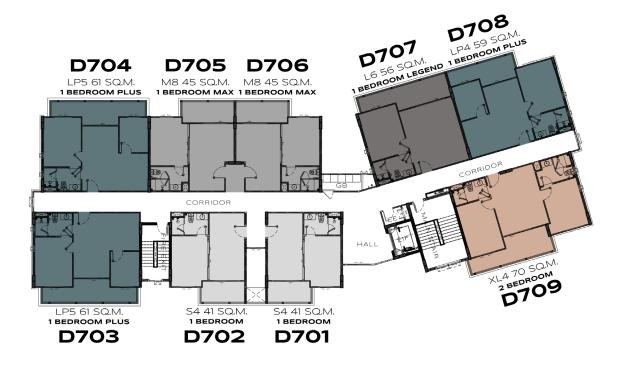

## THE LEGENDARY

**BANG-TAO** 

BUILDING D

1ST FLOOR

## THE LEGENDARY

**BANG-TAO** 

BUILDING D

2<sup>ND</sup> FLOOR

## THE LEGENDARY

**BANG-TAO** 

BUILDING D
3RD FLOOR