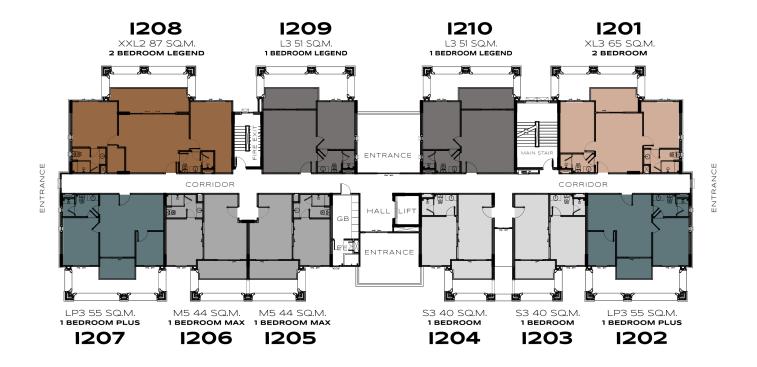

# THE LEGENDARY

**BANG-TAO** 

BUILDING I 2<sup>ND</sup> FLOOR

# THE LEGENDARY

**BANG-TAO** 

BUILDING I 3<sup>RD</sup> FLOOR