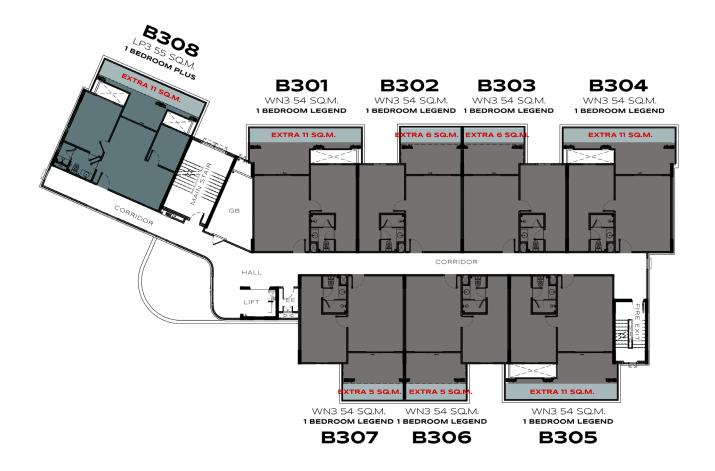

OM LEGEND 1 BEDROOM LEGEND 1 BEDROOM LEGEND

**A407** 

**A406** 

**A405** 

**A404** 

**BUILDING A** 4<sup>TH</sup> FLOOR



The TITLE LEGENDARY

**BANG-TAO** 



WN3 54 SQ.M. WN3 54 SQ.M. WN3 54 SQ.M. WN3 54 SQ.M. 1 BEDROOM LEGEND 1 BEDROOM LEGEND 1 BEDROOM LEGEND

**A507** 

**A506** 

**A505** 

**A504** 

**BUILDING A** 5<sup>TH</sup> FLOOR



The TITLE LEGENDARY

**BANG-TAO** 



WN3 54 SQ.M. WN3 54 SQ.M. WN3 54 SQ.M. WN3 54 SQ.M. 1 BEDROOM LEGEND 1 BEDROOM LEGEND 1 BEDROOM LEGEND

A607

A606

A605

A604

**BUILDING A** 6<sup>TH</sup> FLOOR



THE LEGENDARY

**BANG-TAO** 



BUILDING A 7<sup>TH</sup> FLOOR



### THE LEGENDARY

**BANG-TAO** 



BUILDING B 1<sup>ST</sup> FLOOR



## THE LEGENDARY

**BANG-TAO** 



BUILDING B 2<sup>ND</sup> FLOOR



### THE LEGENDARY

**BANG-TAO** 



BUILDING B 3<sup>RD</sup> FLOOR



## THE LEGENDARY

**BANG-TAO** 



BUILDING B 4<sup>TH</sup> FLOOR



## THE LEGENDARY

**BANG-TAO** 



BUILDING B

5<sup>TH</sup> FLOOR



## THE LEGENDARY

**BANG-TAO** 



BUILDING B 6<sup>TH</sup> FLOOR



## The TITLE LEGENDARY

**BANG-TAO** 



BUILDING B
7<sup>TH</sup> FLOOR



# TITLE LEGENDARY

**BANG-TAO** 



BUILDING C 1<sup>ST</sup> FLOOR





**BANG-TAO** 



BUILDING C 2<sup>ND</sup> FLOOR





**BANG-TAO** 



BUILDING C 3<sup>RD</sup> FLOOR



# The TITLE LEGENDARY

**BANG-TAO** 



BUILDING C 4<sup>TH</sup> FLOOR





**BANG-TAO** 



BUILDING C 5<sup>TH</sup> FLOOR





**BANG-TAO** 



BUILDING C 6<sup>TH</sup> FLOOR





**BANG-TAO** 



BUILDING C 7<sup>TH</sup> FLOOR



## THE LEGENDARY

**BANG-TAO** 



BUILDING D

1ST FLOOR