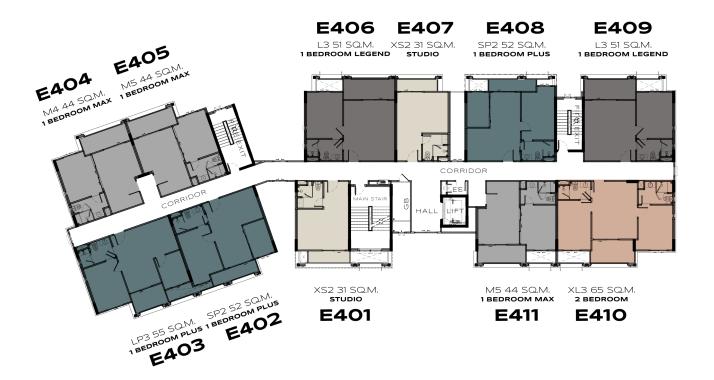

O** 



BUILDING C 6<sup>TH</sup> FLOOR





**BANG-TAO** 



BUILDING C 7<sup>TH</sup> FLOOR



## THE LEGENDARY

**BANG-TAO** 



BUILDING D

1ST FLOOR



## THE LEGENDARY

**BANG-TAO** 



BUILDING D

2<sup>ND</sup> FLOOR



## THE LEGENDARY

**BANG-TAO** 



BUILDING D
3RD FLOOR



## THE LEGENDARY

**BANG-TAO** 



BUILDING D 4<sup>TH</sup> FLOOR



## THE LEGENDARY

**BANG-TAO** 



BUILDING D

5<sup>TH</sup> FLOOR



## THE LEGENDARY

**BANG-TAO** 



BUILDING D
6<sup>TH</sup> FLOOR



## THE LEGENDARY

**BANG-TAO** 



BUILDING D
7<sup>TH</sup> FLOOR



# The TITLE LEGENDARY

BANG-TAO



BUILDING E 1<sup>ST</sup> FLOOR



## THE LEGENDARY

**BANG-TAO** 



BUILDING E 2<sup>ND</sup> FLOOR





**BANG-TAO** 



BUILDING E 3<sup>RD</sup> FLOOR



# The TITLE LEGENDARY

**BANG-TAO** 



BUILDING E 4<sup>TH</sup> FLOOR



# #ETITLE LEGENDARY

**BANG-TAO** 



BUILDING E 5<sup>TH</sup> FLOOR





**BANG-TAO** 



BUILDING E 6<sup>TH</sup> FLOOR



# TITLE LEGENDARY

BANG-TAO



BUILDING E



**FLOOR PLAN** F101 XL1 70 SQ.M. 2 BEDROOM S2 40 SQ.M. L2 51 SQ.M.

1 BEDROOM 1 BEDROOM LEGEND F103 F102

> BUILDING F 1<sup>ST</sup> FLOOR



The TITLE

LEGENDARY
BANG-TAO

**FLOOR PLAN** F201 XL3 65 SQ.M. 2 BEDROOM S3 40 SQ.M. L3 51 SQ.M.

1 BEDROOM 1 BEDROOM LEGEND F202 F203

THE LEGENDARY

**BANG-TAO** 

BUILDING F 2<sup>ND</sup> FLOOR



**FLOOR PLAN F301** XL3 65 SQ.M. 2 BEDROOM S3 40 SQ.M. L3 51 SQ.M. 1 BEDROOM LEGEND F302 **F303** 

> BUILDING F 3<sup>RD</sup> FLOOR



The TITLE



BUILDING F 4<sup>TH</sup> FLOOR



The TITLE



BUILDING F 5<sup>TH</sup> FLOOR



The TITLE