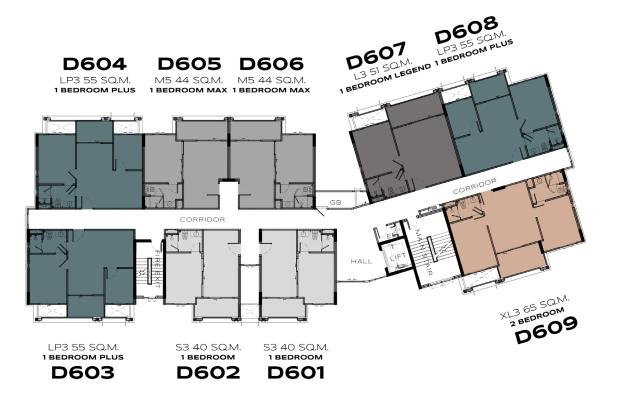

## THE LEGENDARY

**BANG-TAO** 

BUILDING D

1ST FLOOR

## THE LEGENDARY

**BANG-TAO** 

BUILDING D

2<sup>ND</sup> FLOOR

## THE LEGENDARY

**BANG-TAO** 

BUILDING D
3RD FLOOR

## THE LEGENDARY

**BANG-TAO** 

BUILDING D 4<sup>TH</sup> FLOOR

## THE LEGENDARY

**BANG-TAO** 

BUILDING D

5<sup>TH</sup> FLOOR

## THE LEGENDARY

**BANG-TAO** 

BUILDING D
6<sup>TH</sup> FLOOR

## THE LEGENDARY

**BANG-TAO** 

BUILDING D
7<sup>TH</sup> FLOOR