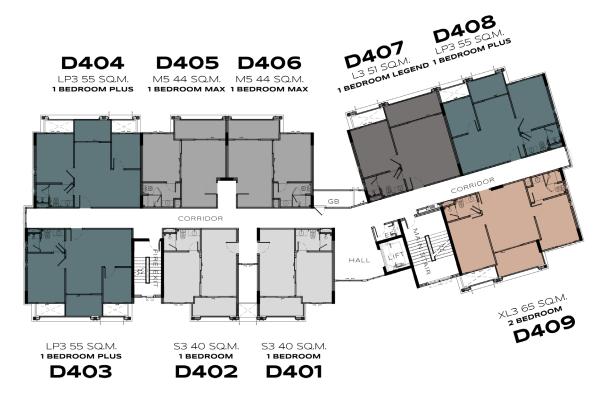

## THE LEGENDARY

**BANG-TAO** 

BUILDING D

1ST FLOOR

## THE LEGENDARY

**BANG-TAO** 

BUILDING D

2<sup>ND</sup> FLOOR

## THE LEGENDARY

**BANG-TAO** 

BUILDING D
3RD FLOOR

## THE LEGENDARY

**BANG-TAO** 

BUILDING D 4<sup>TH</sup> FLOOR

## THE LEGENDARY

**BANG-TAO** 

BUILDING D

5<sup>TH</sup> FLOOR

## THE LEGENDARY

**BANG-TAO** 

BUILDING D
6<sup>TH</sup> FLOOR

## THE LEGENDARY

**BANG-TAO** 

BUILDING D
7<sup>TH</sup> FLOOR