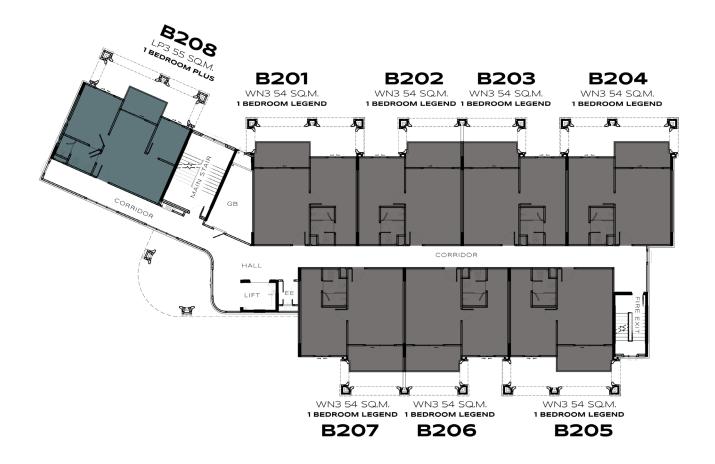

G-TAO** 



WN3 54 SQ.M. WN3 54 SQ.M. WN3 54 SQ.M. WN3 54 SQ.M. 1 BEDROOM LEGEND 1 BEDROOM LEGEND 1 BEDROOM LEGEND

**A407** 

**A406** 

**A405** 

**A404** 

**BUILDING A** 4<sup>TH</sup> FLOOR



The TITLE LEGENDARY

**BANG-TAO** 



WN3 54 SQ.M. WN3 54 SQ.M. WN3 54 SQ.M. WN3 54 SQ.M. 1 BEDROOM LEGEND 1 BEDROOM LEGEND 1 BEDROOM LEGEND

**A507** 

**A506** 

**A505** 

**A504** 

**BUILDING A** 5<sup>TH</sup> FLOOR



The TITLE LEGENDARY

**BANG-TAO** 



WN3 54 SQ.M. WN3 54 SQ.M. WN3 54 SQ.M. WN3 54 SQ.M. 1 BEDROOM LEGEND 1 BEDROOM LEGEND 1 BEDROOM LEGEND

A607

A606

A605

A604

**BUILDING A** 6<sup>TH</sup> FLOOR



THE LEGENDARY

**BANG-TAO** 



BUILDING A 7<sup>TH</sup> FLOOR



### THE LEGENDARY

**BANG-TAO** 



BUILDING B 1<sup>ST</sup> FLOOR



## THE LEGENDARY

**BANG-TAO** 



BUILDING B 2<sup>ND</sup> FLOOR



### THE LEGENDARY

**BANG-TAO** 



BUILDING B 3<sup>RD</sup> FLOOR



## THE LEGENDARY

**BANG-TAO** 



BUILDING B 4<sup>TH</sup> FLOOR



## THE LEGENDARY

**BANG-TAO** 



BUILDING B

5<sup>TH</sup> FLOOR



## THE LEGENDARY

**BANG-TAO** 



BUILDING B 6<sup>TH</sup> FLOOR



## The TITLE LEGENDARY

**BANG-TAO** 



BUILDING B
7<sup>TH</sup> FLOOR



# TITLE LEGENDARY

**BANG-TAO** 



BUILDING C 1<sup>ST</sup> FLOOR





**BANG-TAO** 



BUILDING C 2<sup>ND</sup> FLOOR





**BANG-TAO** 



BUILDING C 3<sup>RD</sup> FLOOR



# The TITLE LEGENDARY

**BANG-TAO** 



BUILDING C 4<sup>TH</sup> FLOOR





**BANG-TAO** 



BUILDING C 5<sup>TH</sup> FLOOR





**BANG-TAO** 



BUILDING C 6<sup>TH</sup> FLOOR





**BANG-TAO** 



BUILDING C 7<sup>TH</sup