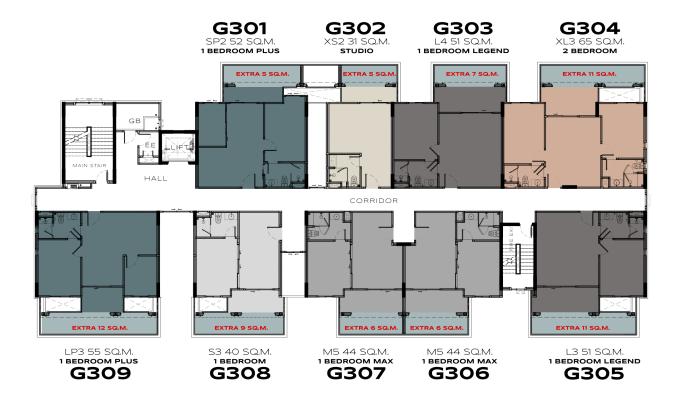

F201 XL3 65 SQ.M. 2 BEDROOM S3 40 SQ.M. L3 51 SQ.M.

1 BEDROOM 1 BEDROOM LEGEND F202 F203

THE LEGENDARY

**BANG-TAO** 

BUILDING F 2<sup>ND</sup> FLOOR



**FLOOR PLAN F301** XL3 65 SQ.M. 2 BEDROOM S3 40 SQ.M. L3 51 SQ.M. 1 BEDROOM LEGEND F302 **F303** 

> BUILDING F 3<sup>RD</sup> FLOOR



The TITLE



BUILDING F 4<sup>TH</sup> FLOOR



The TITLE



BUILDING F 5<sup>TH</sup> FLOOR



The TITLE



BUILDING F 6<sup>TH</sup> FLOOR



The TITLE

**FLOOR PLAN F701** XL4 70 SQ.M. 2 BEDROOM S5 44 SQ.M. L6 56 SQ.M. 1 BEDROOM 1 BEDROOM LEGEND F703 F702

#TITLE

LEGENDARY

**BANG-TAO** 

BUILDING F 7<sup>TH</sup> FLOOR



# THE LEGENDARY

**BANG-TAO** 



BUILDING G

1<sup>ST</sup> FLOOR



# The TITLE LEGENDARY

BANG-TAO



BUILDING G 2<sup>ND</sup> FLOOR



# The TITLE LEGENDARY

**BANG-TAO** 



BUILDING G 3<sup>RD</sup> FLOOR



# THE LEGENDARY

**BANG-TAO** 



BUILDING G 4<sup>TH</sup> FLOOR



THE LEGENDARY

**BANG-TAO** 



BUILDING G 5<sup>TH</sup> FLOOR



# THE LEGENDARY

**BANG-TAO** 



BUILDING G 6<sup>TH</sup> FLOOR



# THE LEGENDARY

**BANG-TAO** 



BUILDING G
7<sup>TH</sup> FLOOR



# TITLE LEGENDARY

**BANG-TAO** 



BUILDING H

1<sup>ST</sup> FLOOR



# The TITLE LEGENDARY

BANG-TAO



BUILDING H 2<sup>ND</sup> FLOOR



# THE LEGENDARY

BANG-TAO



BUILDING H
3RD FLOOR



The TITLE

LEGENDARY

BANG-TAO

H410 LP3 55 SQ.M. 1 BEDROOM PLUS H401

H402

H403

H404

M5 44 SQ.M. M5 44 SQ.M. **1 BEDROOM MAX** 

XS2 31 SQ.M. STUDIO SP2 52 SQ.M. 1 BEDROOM PLUS



LP3 55 SQ.M. 1 BEDROOM PLUS

H409

M5 44 SQ.M. 1 BEDROOM MAX **H408**  M5 44 SQ.M. 1 BEDROOM MAX **H407**  S3