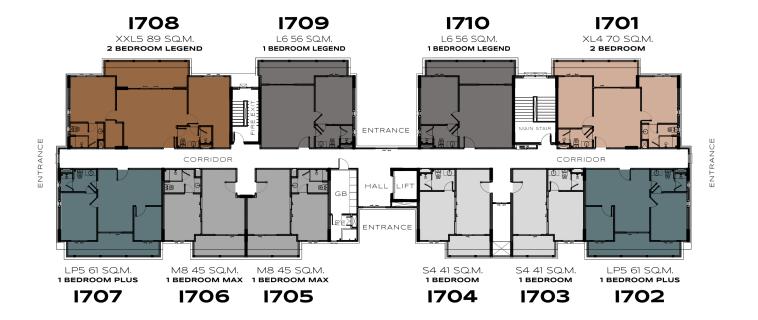

# THE LEGENDARY

BANG-TAO

BUILDING I 4<sup>TH</sup> FLOOR

# THE LEGENDARY

**BANG-TAO** 

BUILDING I 5<sup>TH</sup> FLOOR

# THE LEGENDARY

**BANG-TAO** 

BUILDING I 6<sup>TH</sup> FLOOR