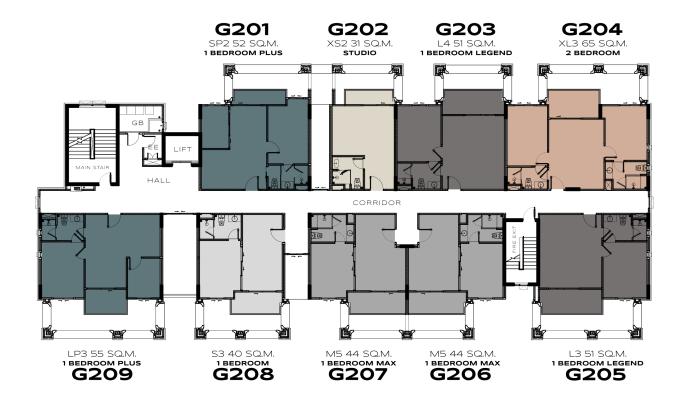

NG F 1<sup>ST</sup> FLOOR



The TITLE

LEGENDARY
BANG-TAO

**FLOOR PLAN** F201 XL3 65 SQ.M. 2 BEDROOM S3 40 SQ.M. L3 51 SQ.M.

1 BEDROOM 1 BEDROOM LEGEND F202 F203

THE LEGENDARY

**BANG-TAO** 

BUILDING F 2<sup>ND</sup> FLOOR



**FLOOR PLAN F301** XL3 65 SQ.M. 2 BEDROOM S3 40 SQ.M. L3 51 SQ.M. 1 BEDROOM LEGEND F302 **F303** 

> BUILDING F 3<sup>RD</sup> FLOOR



The TITLE



BUILDING F 4<sup>TH</sup> FLOOR



The TITLE



BUILDING F 5<sup>TH</sup> FLOOR



The TITLE



BUILDING F 6<sup>TH</sup> FLOOR



The TITLE

**FLOOR PLAN F701** XL4 70 SQ.M. 2 BEDROOM S5 44 SQ.M. L6 56 SQ.M. 1 BEDROOM 1 BEDROOM LEGEND F703 F702

#TITLE

LEGENDARY

**BANG-TAO** 

BUILDING F 7<sup>TH</sup> FLOOR



# THE LEGENDARY

**BANG-TAO** 



BUILDING G

1<sup>ST</sup> FLOOR



# The TITLE LEGENDARY

BANG-TAO



BUILDING G 2<sup>ND</sup> FLOOR



# The TITLE LEGENDARY

**BANG-TAO** 



BUILDING G 3<sup>RD</sup> FLOOR



# THE LEGENDARY

**BANG-TAO** 



BUILDING G 4<sup>TH</sup> FLOOR



THE LEGENDARY

**BANG-TAO** 



BUILDING G 5<sup>TH</sup> FLOOR



# THE LEGENDARY

**BANG-TAO** 



BUILDING G 6<sup>TH</sup> FLOOR



# THE LEGENDARY

**BANG-TAO** 



BUILDING G
7<sup>TH</sup> FLOOR



# TITLE LEGENDARY

**BANG-TAO** 



BUILDING H

1<sup>ST</sup> FLOOR



# The TITLE LEGENDARY

BANG-TAO



BUILDING H 2<sup>ND</sup> FLOOR



# THE LEGENDARY

BANG-TAO



BUILDING H
3RD FLOOR



The TITLE

LEGENDARY

BANG-TAO

H410 LP3 55 SQ.M. 1 BEDROOM PLUS H401

H402

H403

H404

M5 44 SQ.M. M5 44 SQ.M. **1 BEDROOM MAX** 

XS2 31 SQ.M. STUDIO SP2 52 SQ.M. 1 BEDROOM PLUS



LP3 55 SQ.M. 1 BEDROOM PLUS

H409