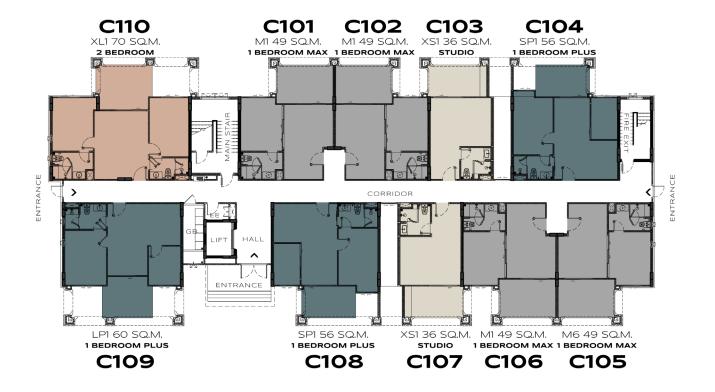

# TITLE LEGENDARY

**BANG-TAO** 

BUILDING C 1<sup>ST</sup> FLOOR

**BANG-TAO** 

BUILDING C 2<sup>ND</sup> FLOOR

**BANG-TAO** 

BUILDING C 3<sup>RD</sup> FLOOR

# The TITLE LEGENDARY

**BANG-TAO** 

BUILDING C 4<sup>TH</sup> FLOOR

**BANG-TAO** 

BUILDING C 5<sup>TH</sup> FLOOR

**BANG-TAO** 

BUILDING C 6<sup>TH</sup> FLOOR

**BANG-TAO** 

BUILDING C 7<sup>TH</sup> FLOOR