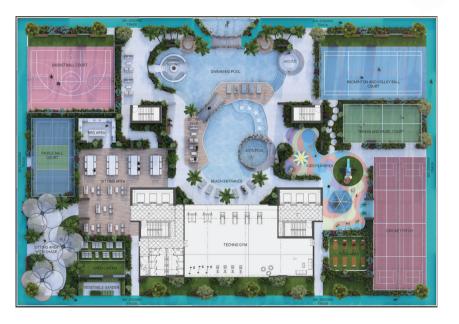

# REEF AL FURJAN













## **TYPICAL PLANS**

\*





2ND FLOOR PLAN



TOWER-B

TOWER-A

\*



3-7-11 FLOOR PLANS

2BEDROOM 3BEDROOM SERVICES

DUPLEX

TOWER-A



TOWER-B

\*









TOWER-B

TOWER-A

\$









TOWER-B

TOWER-A











### TOWER-B

余





12TH FLOOR PLANS





TOWER-B

UNIT LAYOUTS TOWER-A







#### UNIT ALLOCATION

KEY PLAN

| FLOOR                                                  | UNIT NUMBER      |
|--------------------------------------------------------|------------------|
| 2 <sup>ND</sup> FLOOR                                  | 205              |
| 3 <sup>RD</sup> 7 <sup>TH</sup> 11 <sup>TH</sup> FLOOR | 306   706   1106 |
| 4TH 8TH FLOOR                                          | 406   806        |
| 5TH 9TH FLOOR                                          | 506   906        |
|