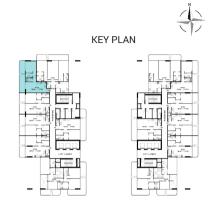

#### UNIT ALLOCATION

KEY PLAN

| FLOOR                                                  | UNIT NUMBER      |
|--------------------------------------------------------|------------------|
| 2 <sup>ND</sup> FLOOR                                  | 205              |
| 3 <sup>RD</sup> 7 <sup>TH</sup> 11 <sup>TH</sup> FLOOR | 306   706   1106 |
| 4TH 8TH FLOOR                                          | 406   806        |
| 5TH 9TH FLOOR                                          | 506   906        |
| 6™ 10 <sup>™</sup> FLOOR                               | 606   1006       |
| 12 <sup>™</sup> FLOOR                                  | 1206             |