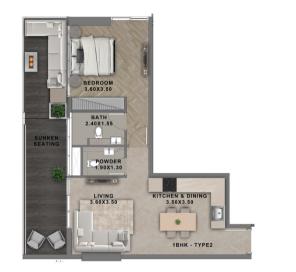

| FLOOR                                 | UNIT NUMBER      |
|---------------------------------------|------------------|
| 2 <sup>ND</sup> FLOOR                 |                  |
| 3nD 7TH 11TH FLOOR                    | 303   703   1103 |
| 4 <sup>TH</sup> 8 <sup>TH</sup> FLOOR |                  |
| 5TH 9TH FLOOR                         | -                |
| 6™ 10 <sup>™</sup> FLOOR              | -                |
| 12 <sup>™</sup> FLOOR                 | -                |

| UNIT TYPE     | CARPET AREA | BALCONY AREA | TOTAL AREA  | APARTMENT VIEW |
|---------------|-------------|--------------|-------------|----------------|
| 1BHK - TYPE 2 | 598.2 SQ.FT | 235.7 SQ.FT  | 833.9 SQ.FT | GREENERY VIEW  |