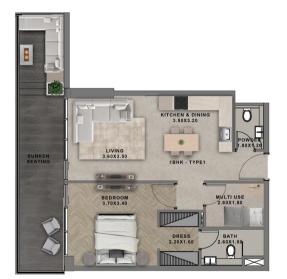

| UNIT TYPE                           | CARPET AREA | BALCONY AREA | TOTAL AREA  | APARTMENT VIEW |
|-------------------------------------|-------------|--------------|-------------|----------------|
| 1 BHK + MULTIPURPOSE ROOM<br>TYPE 1 | 647.7 SQ.FT | 158.2 SQ.FT  | 805.9 SQ.FT | COMMUNITY VIEW |