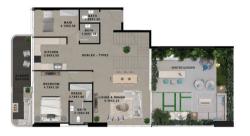

| UNIT TYPE                           | CARPET AREA | BALCONY AREA | TOTAL AREA  | APARTMENT VIEW |
|-------------------------------------|-------------|--------------|-------------|----------------|
| 1 BHK + MULTIPURPOSE ROOM<br>TYPE 1 | 647.7 SQ.FT | 158.2 SQ.FT  | 805.9 SQ.FT | COMMUNITY VIEW |

| UNIT TYPE                            | CARPET AREA | BALCONY AREA | TOTAL AREA  | APARTMENT VIEW |
|--------------------------------------|-------------|--------------|-------------|----------------|
| 1 BHK + MULTIPURPOSE ROOM<br>TYPE 1A | 638.9 SQ.FT | 155.0 SQ.FT  | 793.9 SQ.FT | COMMUNITY VIEW |

| UNIT TYPE                            | CARPET AREA | BALCONY AREA | TOTAL AREA  | APARTMENT VIEW |
|--------------------------------------|-------------|--------------|-------------|----------------|
| 1 BHK + MULTIPURPOSE ROOM<br>TYPE 1B | 637.7 SQ.FT | 155.0 SQ.FT  | 792.7 SQ.FT | COMMUNITY VIEW |