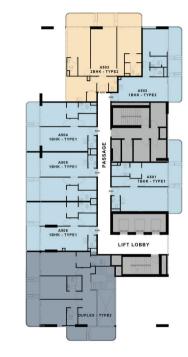

## **TYPICAL PLANS**

\*

2ND FLOOR PLAN

TOWER-B

TOWER-A

\*

3-7-11 FLOOR PLANS

2BEDROOM 3BEDROOM SERVICES

#### UNIT ALLOCATION

KEY PLAN

| FLOOR                                                  | UNIT NUMBER      |
|--------------------------------------------------------|------------------|
| 2 <sup>ND</sup> FLOOR                                  | 205              |
| 3 <sup>RD</sup> 7 <sup>TH</sup> 11 <sup>TH</sup> FLOOR | 306   706   1106 |
| 4TH 8TH FLOOR                                          | 406   806        |
| 5TH 9TH FLOOR                                          | 506   906        |
| 6™ 10 <sup>™</sup> FLOOR                               | 606   1006       |
| 12 <sup>™</sup> FLOOR                                  | 1206             |

**1** BHK TYPE **1**A

| FLOOR                                                  | UNIT NUMBER     |
|--------------------------------------------------------|-----------------|
| 2 <sup>ND</sup> FLOOR                                  | 203             |
| 3 <sup>80</sup> 7 <sup>TH</sup> 11 <sup>TH</sup> FLOOR | 304   704  1104 |
| 4TH 8TH FLOOR                                          | 404   804       |
| 5 <sup>TH</sup> 9 <sup>TH</sup> FLOOR                  | 504   904       |
| 6 <sup>TH</sup> 10 <sup>TH</sup> FLOOR                 | 604   1004      |
| 12 <sup>™</sup> FLOOR                                  | 1204            |

#### UNIT ALLOCATION

KEY PLAN

| FLOOR                                                  | UNIT NUMBER      |
|--------------------------------------------------------|------------------|
| 2 <sup>ND</sup> FLOOR                                  | 204              |
| 3 <sup>RD</sup> 7 <sup>TH</sup> 11 <sup>TH</sup> FLOOR | 305   705   1105 |
| 4TH 8TH FLOOR                                          | 405   805        |
| 5TH 9TH FLOOR                                          | 505  905         |
| 6TH 10TH FLOOR                                         | 605   1005       |
| 12 <sup>™</sup> FLOOR                                  | 1205             |

#### UNIT ALLOCATION

TRACTORE A

| FLOOR                                 | UNIT NUMBER      |
|---------------------------------------|------------------|
| 2 <sup>ND</sup> FLOOR                 |                  |
| 3nd 7th 11th FLOOR                    | 301   701   1101 |
| 4 <sup>TH</sup> 8 <sup>TH</sup> FLOOR |                  |
| 5 <sup>TH</sup> 9 <sup>TH</sup> FLOOR | 501   901        |
| 6™ 10 <sup>™</sup> FLOOR              | -                |
| 12 <sup>™</sup> FLOOR                 | -                |

#### UNIT ALLOCATION

KEY PLAN

| FLOOR                                                  | UNIT NUMBER |
|--------------------------------------------------------|-------------|
| 2 <sup>ND</sup> FLOOR                                  | 201         |
| 3 <sup>RD</sup> 7 <sup>TH</sup> 11 <sup>TH</sup> FLOOR |             |
| 4TH 8TH FLOOR                                          | 401   801   |
| 5TH 9TH FLOOR                                          |             |
| 6 <sup>TH</sup> 10 <sup>TH</sup> FLOOR                 | 601   1001  |
| 12 <sup>™</sup> FLOOR                                  | 1201        |