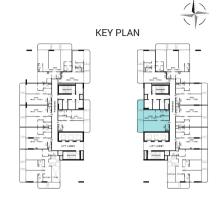

UPPER LEVEL

UNIT LAYOUTS TOWER-B

COPULAR TYPE

| FLOOR                                  | UNIT NUMBER     |
|----------------------------------------|-----------------|
| 2 <sup>ND</sup> FLOOR                  | 202             |
| 3nd 7th 11th FLOOR                     | 301   701  1101 |
| 4TH 8TH FLOOR                          | 402   802       |
| 5TH 9TH FLOOR                          | 501   901       |
| 6 <sup>TH</sup> 10 <sup>TH</sup> FLOOR | 602   1002      |
| 12 <sup>™</sup> FLOOR                  | 1202            |