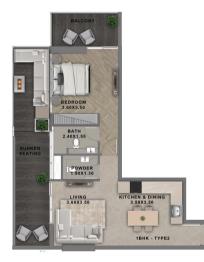

| UNIT TYPE                           | CARPET AREA | BALCONY AREA | TOTAL AREA  | APARTMENT VIEW |
|-------------------------------------|-------------|--------------|-------------|----------------|
| 1 BHK + MULTIPURPOSE ROOM<br>TYPE 1 | 647.7 SQ.FT | 158.2 SQ.FT  | 805.9 SQ.FT | COMMUNITY VIEW |