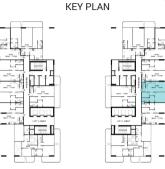

#### UNIT ALLOCATION

KEY PLAN

| FLOOR                                                  | UNIT NUMBER      |
|--------------------------------------------------------|------------------|
| 2 <sup>ND</sup> FLOOR                                  | 205              |
| 3 <sup>RD</sup> 7 <sup>TH</sup> 11 <sup>TH</sup> FLOOR | 306   706   1106 |
| 4TH 8TH FLOOR                                          | 406   806        |
| 5TH 9TH FLOOR                                          | 506   906        |
| 6™ 10 <sup>™</sup> FLOOR                               | 606   1006       |
| 12 <sup>™</sup> FLOOR                                  | 1206             |