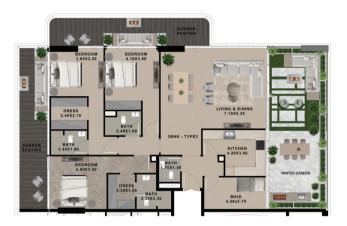

BATH 2.80X1.50

DRESS 2.90X1.90

DUBLEX - TYPE2

BATH 2.10X2.10

BEDROOM

BEDROOM 3.75X3.30

BEDROOM 3.75X3.55

LOWER LEVEL

| UNIT TYPE                                     | CARPET AREA  | BALCONY AREA | TOTAL AREA   | APARTMENT VIEW |
|-----------------------------------------------|--------------|--------------|--------------|----------------|
| 3 BHK + MAID ROOM +<br>WINTER GARDEN - TYPE 1 | 1228.7 SQ.FT | 793.5 SQ.FT  | 2022.2 SQ.FT | POOL VIEW      |