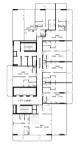

### TOWER-B

余

12TH FLOOR PLANS

TOWER-B

UNIT LAYOUTS TOWER-A

#### UNIT ALLOCATION

KEY PLAN

| FLOOR                                                  | UNIT NUMBER      |
|--------------------------------------------------------|------------------|
| 2 <sup>ND</sup> FLOOR                                  | 205              |
| 3 <sup>RD</sup> 7 <sup>TH</sup> 11 <sup>TH</sup> FLOOR | 306   706   1106 |
| 4TH 8TH FLOOR                                          | 406   806        |
| 5TH 9TH FLOOR                                          | 506   906        |
| 6™ 10 <sup>™</sup> FLOOR                               | 606   1006       |
| 12 <sup>™</sup> FLOOR                                  | 1206             |