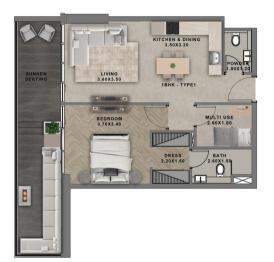

| UNIT TYPE                           | CARPET AREA | BALCONY AREA | TOTAL AREA  | APARTMENT VIEW |
|-------------------------------------|-------------|--------------|-------------|----------------|
| 1 BHK + MULTIPURPOSE ROOM<br>TYPE 1 | 647.7 SQ.FT | 158.2 SQ.FT  | 805.9 SQ.FT | COMMUNITY VIEW |

**1** BHK TYPE **1**A

| FLOOR                                                  | UNIT NUMBER     |
|--------------------------------------------------------|-----------------|
| 2 <sup>ND</sup> FLOOR                                  | 203             |
| 3 <sup>80</sup> 7 <sup>TH</sup> 11 <sup>TH</sup> FLOOR | 304   704  1104 |
| 4TH 8TH FLOOR                                          | 404   804       |
| 5 <sup>TH</sup> 9 <sup>TH</sup> FLOOR                  | 504   904       |
| 6 <sup>TH</sup> 10 <sup>TH</sup> FLOOR                 | 604   1004      |
| 12 <sup>™</sup> FLOOR                                  | 1204            |

| UNIT TYPE                            | CARPET AREA | BALCONY AREA | TOTAL AREA  | APARTMENT VIEW |
|--------------------------------------|-------------|--------------|-------------|----------------|
| 1 BHK + MULTIPURPOSE ROOM<br>TYPE 1A | 638.9 SQ.FT | 155.0 SQ.FT  | 793.9 SQ.FT | COMMUNITY VIEW |