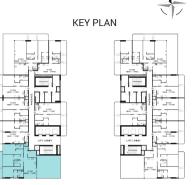

| FLOOR                                 | UNIT NUMBER |
|---------------------------------------|-------------|
| 2 <sup>ND</sup> FLOOR                 | 202         |
| 3nD 7TH 11TH FLOOR                    |             |
| 4TH 8TH FLOOR                         | -           |
| 5 <sup>TH</sup> 9 <sup>TH</sup> FLOOR | -           |
| 6™ 10 <sup>™</sup> FLOOR              | · ·         |
| 12 <sup>™</sup> FLOOR                 |             |

| UNIT TYPE                                     | CARPET AREA  | BALCONY AREA | TOTAL AREA   | APARTMENT VIEW       |
|-----------------------------------------------|--------------|--------------|--------------|----------------------|
| 3 BHK + MAID ROOM +<br>WINTER GARDEN - TYPE 2 | 1700.7 SQ.FT | 935.3 SQ.FT  | 2636.0 SQ.FT | POOL & GREENERY VIEW |