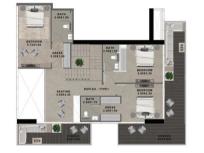

| UNIT TYPE                           | CARPET AREA | BALCONY AREA | TOTAL AREA  | APARTMENT VIEW |
|-------------------------------------|-------------|--------------|-------------|----------------|
| 1 BHK + MULTIPURPOSE ROOM<br>TYPE 1 | 647.7 SQ.FT | 158.2 SQ.FT  | 805.9 SQ.FT | COMMUNITY VIEW |

**1** BHK TYPE **1**A

| FLOOR                                                  | UNIT NUMBER     |
|--------------------------------------------------------|-----------------|
| 2 <sup>ND</sup> FLOOR                                  | 203             |
| 3 <sup>80</sup> 7 <sup>TH</sup> 11 <sup>TH</sup> FLOOR | 304   704  1104 |
| 4TH 8TH FLOOR                                          | 404   804       |
| 5 <sup>TH</sup> 9 <sup>TH</sup> FLOOR                  | 504   904       |
| 6 <sup>TH</sup> 10 <sup>TH</sup> FLOOR                 | 604   1004      |
| 12 <sup>™</sup> FLOOR                                  | 1204            |

| UNIT TYPE                            | CARPET AREA | BALCONY AREA | TOTAL AREA  | APARTMENT VIEW |
|--------------------------------------|-------------|--------------|-------------|----------------|
| 1 BHK + MULTIPURPOSE ROOM<br>TYPE 1A | 638.9 SQ.FT | 155.0 SQ.FT  | 793.9 SQ.FT | COMMUNITY VIEW |