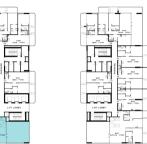

## 4 BHK VILLA Type 1

LOWER LEVEL

UPPER LEVEL

BATH 2.80X1.50

DRESS 2.90X1.90

DUBLEX - TYPE2

BATH 2.10X2.10

BEDROOM

BEDROOM 3.75X3.30

BEDROOM 3.75X3.55

LOWER LEVEL

UPPER LEVEL

UNIT LAYOUTS TOWER-B

COPULAR TYPE

| FLOOR                                  | UNIT NUMBER     |
|----------------------------------------|-----------------|
| 2 <sup>ND</sup> FLOOR                  | 202             |
| 3nd 7th 11th FLOOR                     | 301   701  1101 |
| 4TH 8TH FLOOR                          | 402   802       |
| 5TH 9TH FLOOR                          | 501   901       |
| 6 <sup>TH</sup> 10 <sup>TH</sup> FLOOR | 602   1002      |
| 12 <sup>™</sup> FLOOR                  | 1202            |