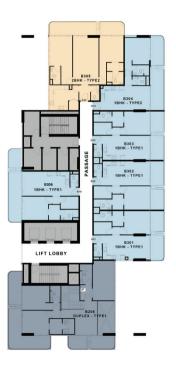

## **TYPICAL PLANS**

\*

2ND FLOOR PLAN

TOWER-B

TOWER-A

\*

3-7-11 FLOOR PLANS

2BEDROOM 3BEDROOM SERVICES

### TOWER-B

余

12TH FLOOR PLANS

TOWER-B

UNIT LAYOUTS TOWER-A

#### UNIT ALLOCATION

KEY PLAN

| FLOOR                                                  | UNIT NUMBER      |
|--------------------------------------------------------|------------------|
| 2 <sup>ND</sup> FLOOR                                  | 205              |
| 3 <sup>RD</sup> 7 <sup>TH</sup> 11 <sup>TH</sup> FLOOR | 306   706   1106 |
| 4TH 8TH FLOOR                                          | 406   806        |
| 5TH 9TH FLOOR                                          | 506   906        |
| 6™ 10 <sup>™</sup> FLOOR                               | 606   1006       |
| 12 <sup>™</sup> FLOOR                                  | 1206             |

**1** BHK TYPE **1**A

| FLOOR                                                  | UNIT NUMBER     |
|--------------------------------------------------------|-----------------|
| 2 <sup>ND</sup> FLOOR                                  | 203             |
| 3 <sup>80</sup> 7 <sup>TH</sup> 11 <sup>TH</sup> FLOOR | 304   704  1104 |
| 4TH 8TH FLOOR                                          | 404   804       |
| 5 <sup>TH</sup> 9 <sup>TH</sup> FLOOR                  | 504   904       |
| 6 <sup>TH</sup> 10 <sup>TH</sup> FLOOR                 | 604   1004      |
| 12 <sup>™</sup> FLOOR                                  | 1204            |

#### UNIT ALLOCATION

KEY PLAN

| FLOOR                                                  | UNIT NUMBER      |
|--------------------------------------------------------|------------------|
| 2 <sup>ND</sup> FLOOR                                  | 204              |
| 3 <sup>RD</sup> 7 <sup>TH</sup> 11 <sup>TH</sup> FLOOR | 305   705   1105 |
| 4TH 8TH FLOOR                                          | 405   805        |
| 5TH 9TH FLOOR                                          | 505  905         |
| 6TH 10TH FLOOR                                         | 605   1005       |
| 12 <sup>™</sup> FLOOR                                  | 1205             |

#### UNIT ALLOCATION

TRACTORE A

| FLOOR                                 | UNIT NUMBER      |
|---------------------------------------|------------------|
| 2 <sup>ND</sup> FLOOR                 |                  |
| 3nd 7th 11th FLOOR                    | 301   701   1101 |
| 4 <sup>TH</sup> 8 <sup>TH</sup> FLOOR |                  |
| 5 <sup>TH</sup> 9 <sup>TH</sup> FLOOR | 501   901        |
| 6™ 10 <sup>™</sup> FLOOR              | -                |
| 12 <sup>™</sup> FLOOR                 | -                |

#### UNIT ALLOCATION

KEY PLAN

| FLOOR                                                  | UNIT NUMBER |
|--------------------------------------------------------|-------------|
| 2 <sup>ND</sup> FLOOR                                  | 201         |
| 3 <sup>RD</sup> 7 <sup>TH</sup> 11 <sup>TH</sup> FLOOR |             |
| 4TH 8TH FLOOR                                          | 401   801   |
| 5TH 9TH FLOOR                                          |             |
| 6 <sup>TH</sup> 10 <sup>TH</sup> FLOOR                 | 601   1001  |
| 12 <sup>™</sup> FLOOR                                  | 1201        |