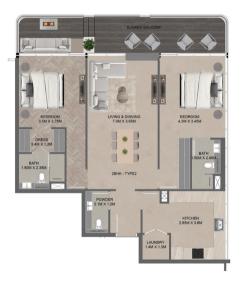

**1** BHK TYPE **1**A

| FLOOR                 | UNIT NUMBER     |
|-----------------------|-----------------|
| 2 <sup>ND</sup> FLOOR | 204             |
| 3nD 7TH 11TH FLOOR    | 303   703  1103 |
| 4TH 8TH FLOOR         | 404   804       |
| 5TH 9TH FLOOR         | 503   903       |
| 6TH 10TH FLOOR        | 604   1004      |
| 12 <sup>™</sup> FLOOR | 1204            |

| UNIT TYPE                            | CARPET AREA | BALCONY AREA | TOTAL AREA  | APARTMENT VIEW |
|--------------------------------------|-------------|--------------|-------------|----------------|
| 1 BHK + MULTIPURPOSE ROOM<br>TYPE 1A | 638.9 SQ.FT | 155.0 SQ.FT  | 793.9 SQ.FT | COMMUNITY VIEW |