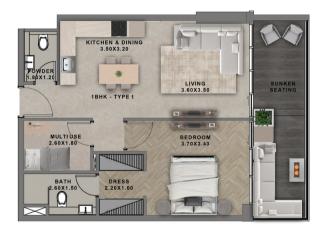

| UNIT TYPE                           | CARPET AREA | BALCONY AREA | TOTAL AREA  | APARTMENT VIEW |
|-------------------------------------|-------------|--------------|-------------|----------------|
| 1 BHK + MULTIPURPOSE ROOM<br>TYPE 1 | 647.7 SQ.FT | 158.2 SQ.FT  | 805.9 SQ.FT | COMMUNITY VIEW |