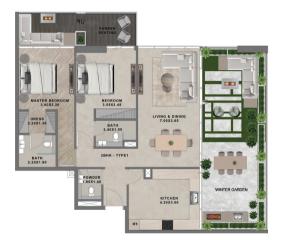

| UNIT TYPE                       | CARPET AREA  | BALCONY AREA | TOTAL AREA   | APARTMENT VIEW       |
|---------------------------------|--------------|--------------|--------------|----------------------|
| 2 BHK + WINTER GARDEN<br>TYPE 1 | 1102.5 SQ.FT | 616.6 SQ.FT  | 1719.1 SQ.FT | POOL & GREENERY VIEW |

| UNIT TYPE                                     | CARPET AREA  | BALCONY AREA | TOTAL AREA   | APARTMENT VIEW |
|-----------------------------------------------|--------------|--------------|--------------|----------------|
| 3 BHK + MAID ROOM +<br>WINTER GARDEN - TYPE 1 | 1228.7 SQ.FT | 793.5 SQ.FT  | 2022.2 SQ.FT | POOL VIEW      |