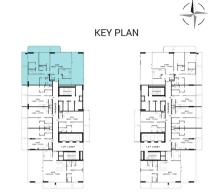

| FLOOR                    | UNIT NUMBER |
|--------------------------|-------------|
| 2 <sup>ND</sup> FLOOR    | 205         |
| 3nD 7TH 11TH FLOOR       |             |
| 4TH 8TH FLOOR            |             |
| 5™ 9 <sup>™</sup> FLOOR  | -           |
| 6™ 10 <sup>™</sup> FLOOR |             |
| 12 <sup>™</sup> FLOOR    |             |

| UNIT TYPE                                     | CARPET AREA  | BALCONY AREA | TOTAL AREA   | APARTMENT VIEW       |
|-----------------------------------------------|--------------|--------------|--------------|----------------------|
| 3 BHK + MAID ROOM +<br>WINTER GARDEN - TYPE 2 | 1700.7 SQ.FT | 935.3 SQ.FT  | 2636.0 SQ.FT | POOL & GREENERY VIEW |