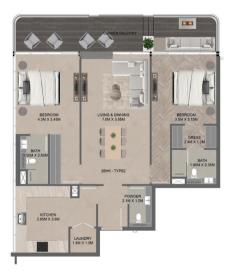

UPPER LEVEL

UNIT LAYOUTS TOWER-B

COPULAR TYPE

| FLOOR                                  | UNIT NUMBER     |
|----------------------------------------|-----------------|
| 2 <sup>ND</sup> FLOOR                  | 202             |
| 3nd 7th 11th FLOOR                     | 301   701  1101 |
| 4TH 8TH FLOOR                          | 402   802       |
| 5TH 9TH FLOOR                          | 501   901       |
| 6 <sup>TH</sup> 10 <sup>TH</sup> FLOOR | 602   1002      |
| 12 <sup>™</sup> FLOOR                  | 1202            |

| UNIT TYPE                           | CARPET AREA | BALCONY AREA | TOTAL AREA  | APARTMENT VIEW |
|-------------------------------------|-------------|--------------|-------------|----------------|
| 1 BHK + MULTIPURPOSE ROOM<br>TYPE 1 | 647.7 SQ.FT | 158.2 SQ.FT  | 805.9 SQ.FT | COMMUNITY VIEW |