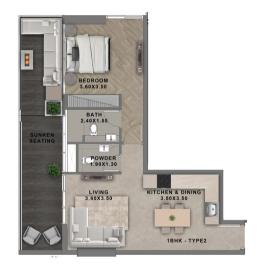

| FLOOR                                 | UNIT NUMBER      |
|---------------------------------------|------------------|
| 2 <sup>ND</sup> FLOOR                 |                  |
| 3nD 7TH 11TH FLOOR                    | 303   703   1103 |
| 4 <sup>TH</sup> 8 <sup>TH</sup> FLOOR |                  |
| 5TH 9TH FLOOR                         | -                |
| 6™ 10 <sup>™</sup> FLOOR              | -                |
| 12 <sup>™</sup> FLOOR                 | -                |

| UNIT TYPE     | CARPET AREA | BALCONY AREA | TOTAL AREA  | APARTMENT VIEW |
|---------------|-------------|--------------|-------------|----------------|
| 1BHK - TYPE 2 | 598.2 SQ.FT | 235.7 SQ.FT  | 833.9 SQ.FT | GREENERY VIEW  |