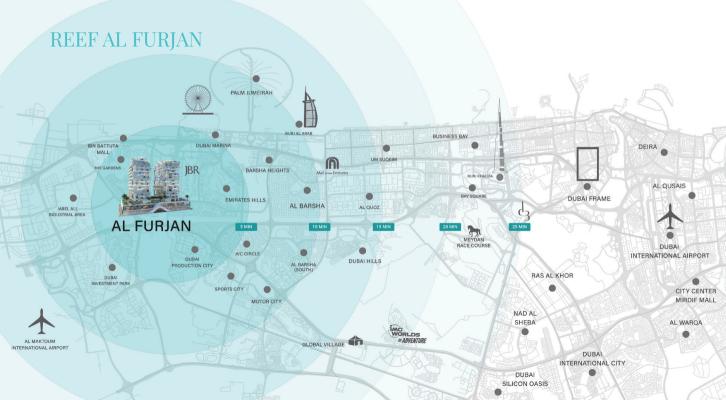

# REEF AL FURJAN













## **TYPICAL PLANS**

\*





2ND FLOOR PLAN



TOWER-B

TOWER-A

\*



3-7-11 FLOOR PLANS

2BEDROOM 3BEDROOM SERVICES

DUPLEX

TOWER-A



TOWER-B

\*









TOWER-B

TOWER-A

\$









TOWER-B

TOWER-A











### TOWER-B

余





12TH FLOOR PLANS





TOWER-B

UNIT LAYOUTS TOWER-A







#### UNIT ALLOCATION

KEY PLAN

| FLOOR                                                  | UNIT NUMBER      |
|--------------------------------------------------------|------------------|
| 2 <sup>ND</sup> FLOOR                                  | 205              |
| 3 <sup>RD</sup> 7 <sup>TH</sup> 11 <sup>TH</sup> FLOOR | 306   706   1106 |
| 4TH 8TH FLOOR                                          | 406   806        |
| 5TH 9TH FLOOR                                          | 506   906