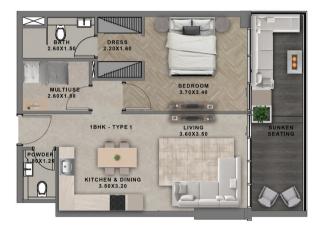

UPPER LEVEL

UNIT LAYOUTS TOWER-B

COPULAR TYPE

| FLOOR                                  | UNIT NUMBER     |
|----------------------------------------|-----------------|
| 2 <sup>ND</sup> FLOOR                  | 202             |
| 3nd 7th 11th FLOOR                     | 301   701  1101 |
| 4TH 8TH FLOOR                          | 402   802       |
| 5TH 9TH FLOOR                          | 501   901       |
| 6 <sup>TH</sup> 10 <sup>TH</sup> FLOOR | 602   1002      |
| 12 <sup>™</sup> FLOOR                  | 1202            |

| UNIT TYPE                           | CARPET AREA | BALCONY AREA | TOTAL AREA  | APARTMENT VIEW |
|-------------------------------------|-------------|--------------|-------------|----------------|
| 1 BHK + MULTIPURPOSE ROOM<br>TYPE 1 | 647.7 SQ.FT | 158.2 SQ.FT  | 805.9 SQ.FT | COMMUNITY VIEW |