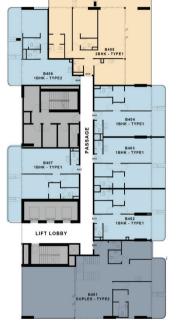

### TOWER-B

余

12TH FLOOR PLANS

TOWER-B

UNIT LAYOUTS TOWER-A

UPPER LEVEL

UNIT LAYOUTS TOWER-B

COPULAR TYPE

| FLOOR                                  | UNIT NUMBER     |
|----------------------------------------|-----------------|
| 2 <sup>ND</sup> FLOOR                  | 202             |
| 3nd 7th 11th FLOOR                     | 301   701  1101 |
| 4TH 8TH FLOOR                          | 402   802       |
| 5TH 9TH FLOOR                          | 501   901       |
| 6 <sup>TH</sup> 10 <sup>TH</sup> FLOOR | 602   1002      |
| 12 <sup>™</sup> FLOOR                  | 1202            |

**1** BHK TYPE **1**A

| FLOOR                 | UNIT NUMBER     |
|-----------------------|-----------------|
| 2 <sup>ND</sup> FLOOR | 204             |
| 3nD 7TH 11TH FLOOR    | 303   703  1103 |
| 4TH 8TH FLOOR         | 404   804       |
| 5TH 9TH FLOOR         | 503   903       |
| 6TH 10TH FLOOR        | 604   1004      |
| 12 <sup>™</sup> FLOOR | 1204            |

**1** BHK TYPE **1** B

| FLOOR                    | UNIT NUMBER     |
|--------------------------|-----------------|
| 2 <sup>ND</sup> FLOOR    | 203             |
| 3nD 7TH 11TH FLOOR       | 302   702  1102 |
| 4TH 8TH FLOOR            | 403   803       |
| 5TH 9TH FLOOR            | 502   902       |
| 6™ 10 <sup>™</sup> FLOOR | 603   1003      |
| 12 <sup>™</sup> FLOOR    | 1203            |

**1** BHK TYPE **1**C

| FLOOR                                 | UNIT NUMBER      |
|---------------------------------------|------------------|
| 2 <sup>ND</sup> FLOOR                 |                  |
| 3nd 7th 11th FLOOR                    | 306   706   1106 |
| 4 <sup>TH</sup> 8 <sup>TH</sup> FLOOR |                  |
| 5TH 9TH FLOOR                         | 506   906        |
| 6™ 10 <sup>™</sup> FLOOR              | -                |
| 12 <sup>™</sup> FLOOR                 |                  |

**1** BHK TYPE **1** D

KEY PLAN

| FLOOR                    | UNIT NUMBER |
|--------------------------|-------------|
| 2 <sup>ND</sup> FLOOR    | 206         |
| 3nD 7TH 11TH FLOOR       |             |
| 4TH 8TH FLOOR            | 407   807   |
| 5™ 9 <sup>™</sup> FLOOR  |             |
| 6™ 10 <sup>™</sup> FLOOR | 607   1007  |
| 12 <sup>™</sup> FLOOR    | 1207        |