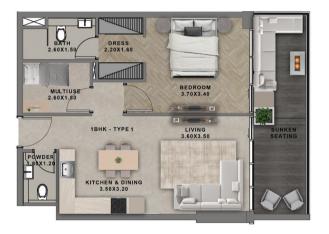

UPPER LEVEL

UNIT LAYOUTS TOWER-B

COPULAR TYPE

| FLOOR                                  | UNIT NUMBER     |
|----------------------------------------|-----------------|
| 2 <sup>ND</sup> FLOOR                  | 202             |
| 3nd 7th 11th FLOOR                     | 301   701  1101 |
| 4TH 8TH FLOOR                          | 402   802       |
| 5TH 9TH FLOOR                          | 501   901       |
| 6 <sup>TH</sup> 10 <sup>TH</sup> FLOOR | 602   1002      |
| 12 <sup>™</sup> FLOOR                  | 1202            |

| UNIT TYPE                           | CARPET AREA | BALCONY AREA | TOTAL AREA  | APARTMENT VIEW |
|-------------------------------------|-------------|--------------|-------------|----------------|
| 1 BHK + MULTIPURPOSE ROOM<br>TYPE 1 | 647.7 SQ.FT | 158.2 SQ.FT  | 805.9 SQ.FT | COMMUNITY VIEW |