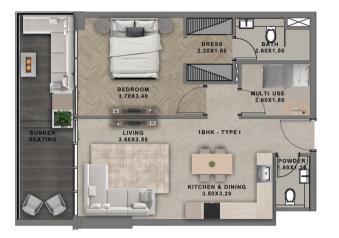

| UNIT TYPE                           | CARPET AREA | BALCONY AREA | TOTAL AREA  | APARTMENT VIEW |
|-------------------------------------|-------------|--------------|-------------|----------------|
| 1 BHK + MULTIPURPOSE ROOM<br>TYPE 1 | 647.7 SQ.FT | 158.2 SQ.FT  | 805.9 SQ.FT | COMMUNITY VIEW |