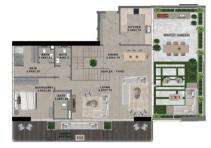

| UNIT TYPE                       | CARPET AREA  | BALCONY AREA | TOTAL AREA   | APARTMENT VIEW       |
|---------------------------------|--------------|--------------|--------------|----------------------|
| 2 BHK + WINTER GARDEN<br>TYPE 1 | 1102.5 SQ.FT | 616.6 SQ.FT  | 1719.1 SQ.FT | POOL & GREENERY VIEW |

| UNIT TYPE                       | CARPET AREA  | BALCONY AREA | TOTAL AREA   | APARTMENT VIEW       |
|---------------------------------|--------------|--------------|--------------|----------------------|
| 2 BHK + WINTER GARDEN<br>TYPE 1 | 1102.4 SQ.FT | 616.8 SQ.FT  | 1719.2 SQ.FT | POOL & GREENERY VIEW |