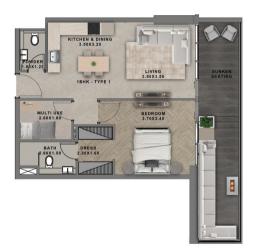

| UNIT TYPE                           | CARPET AREA | BALCONY AREA | TOTAL AREA  | APARTMENT VIEW |
|-------------------------------------|-------------|--------------|-------------|----------------|
| 1 BHK + MULTIPURPOSE ROOM<br>TYPE 1 | 647.7 SQ.FT | 158.2 SQ.FT  | 805.9 SQ.FT | COMMUNITY VIEW |

**1** BHK TYPE **1**A

| FLOOR                 | UNIT NUMBER     |
|-----------------------|-----------------|
| 2 <sup>ND</sup> FLOOR | 204             |
| 3nD 7TH 11TH FLOOR    | 303   703  1103 |
| 4TH 8TH FLOOR         | 404   804       |
| 5TH 9TH FLOOR         | 503   903       |
| 6TH 10TH FLOOR        | 604   1004      |
| 12 <sup>™</sup> FLOOR | 1204            |

| UNIT TYPE                            | CARPET AREA | BALCONY AREA | TOTAL AREA  | APARTMENT VIEW |
|--------------------------------------|-------------|--------------|-------------|----------------|
| 1 BHK + MULTIPURPOSE ROOM<br>TYPE 1A | 638.9 SQ.FT | 155.0 SQ.FT  | 793.9 SQ.FT | COMMUNITY VIEW |