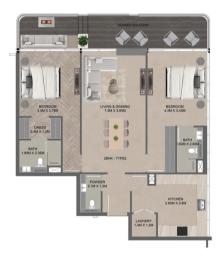

| UNIT TYPE      | CARPET AREA  | BALCONY AREA | TOTAL AREA   | APARTMENT VIEW |
|----------------|--------------|--------------|--------------|----------------|
| 2 BHK - TYPE 2 | 1102.5 SQ.FT | 235.7 SQ.FT  | 1338.3 SQ.FT | GREENERY VIEW  |