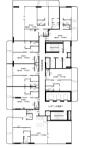

### TOWER-B

余

12TH FLOOR PLANS

TOWER-B

UNIT LAYOUTS TOWER-A

UPPER LEVEL

UNIT LAYOUTS TOWER-B

COPULAR TYPE

| FLOOR                                  | UNIT NUMBER     |
|----------------------------------------|-----------------|
| 2 <sup>ND</sup> FLOOR                  | 202             |
| 3nd 7th 11th FLOOR                     | 301   701  1101 |
| 4TH 8TH FLOOR                          | 402   802       |
| 5TH 9TH FLOOR                          | 501   901       |
| 6 <sup>TH</sup> 10 <sup>TH</sup> FLOOR | 602   1002      |
| 12 <sup>™</sup> FLOOR                  | 1202            |