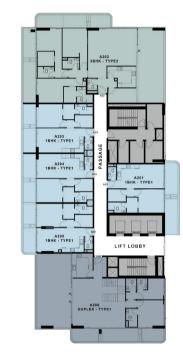

## **TYPICAL PLANS**

\*

2ND FLOOR PLAN

TOWER-B

TOWER-A

\*

3-7-11 FLOOR PLANS

2BEDROOM 3BEDROOM SERVICES

DUPLEX

TOWER-A

TOWER-B

\*

TOWER-B

TOWER-A

\$

TOWER-B

TOWER-A

### TOWER-B

余

12TH FLOOR PLANS

TOWER-B

UNIT LAYOUTS TOWER-A

#### UNIT ALLOCATION

KEY PLAN

| FLOOR                                                  | UNIT NUMBER      |
|--------------------------------------------------------|------------------|
| 2 <sup>ND</sup> FLOOR                                  | 205              |
| 3 <sup>RD</sup> 7 <sup>TH</sup> 11 <sup>TH</sup> FLOOR | 306   706   1106 |
| 4TH 8TH FLOOR                                          | 406   806        |
| 5TH 9TH FLOOR                                          | 506   906        |
| 6™ 10 <sup>™</sup> FLOOR                               | 606   1006       |
| 12 <sup>™</sup> FLOOR                                  | 1206             |