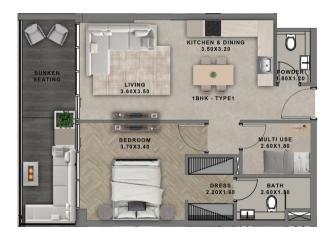

| UNIT TYPE                           | CARPET AREA | BALCONY AREA | TOTAL AREA  | APARTMENT VIEW |
|-------------------------------------|-------------|--------------|-------------|----------------|
| 1 BHK + MULTIPURPOSE ROOM<br>TYPE 1 | 647.7 SQ.FT | 158.2 SQ.FT  | 805.9 SQ.FT | COMMUNITY VIEW |