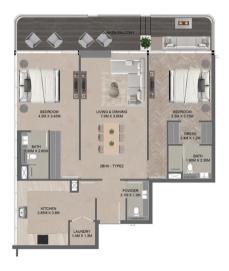

| UNIT TYPE                           | CARPET AREA | BALCONY AREA | TOTAL AREA  | APARTMENT VIEW |
|-------------------------------------|-------------|--------------|-------------|----------------|
| 1 BHK + MULTIPURPOSE ROOM<br>TYPE 1 | 647.7 SQ.FT | 158.2 SQ.FT  | 805.9 SQ.FT | COMMUNITY VIEW |