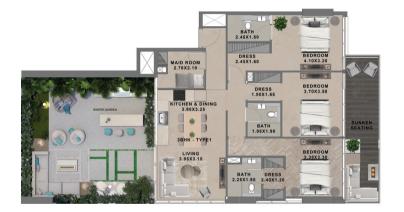

UPPER LEVEL

UNIT LAYOUTS TOWER-B

COPULAR TYPE

| FLOOR                                  | UNIT NUMBER     |
|----------------------------------------|-----------------|
| 2 <sup>ND</sup> FLOOR                  | 202             |
| 3nd 7th 11th FLOOR                     | 301   701  1101 |
| 4TH 8TH FLOOR                          | 402   802       |
| 5TH 9TH FLOOR                          | 501   901       |
| 6 <sup>TH</sup> 10 <sup>TH</sup> FLOOR | 602   1002      |
| 12 <sup>™</sup> FLOOR                  | 1202            |

| UNIT TYPE                           | CARPET AREA | BALCONY AREA | TOTAL AREA  | APARTMENT VIEW |
|-------------------------------------|-------------|--------------|-------------|----------------|
| 1 BHK + MULTIPURPOSE ROOM<br>TYPE 1 | 647.7 SQ.FT | 158.2 SQ.FT  | 805.9 SQ.FT | COMMUNITY VIEW |