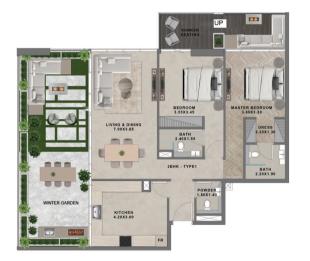

| UNIT TYPE                       | CARPET AREA  | BALCONY AREA | TOTAL AREA   | APARTMENT VIEW       |
|---------------------------------|--------------|--------------|--------------|----------------------|
| 2 BHK + WINTER GARDEN<br>TYPE 1 | 1102.5 SQ.FT | 616.6 SQ.FT  | 1719.1 SQ.FT | POOL & GREENERY VIEW |

| UNIT TYPE                       | CARPET AREA  | BALCONY AREA | TOTAL AREA   | APARTMENT VIEW       |
|---------------------------------|--------------|--------------|--------------|----------------------|
| 2 BHK + WINTER GARDEN<br>TYPE 1 | 1102.4 SQ.FT | 616.8 SQ.FT  | 1719.2 SQ.FT | POOL & GREENERY VIEW |