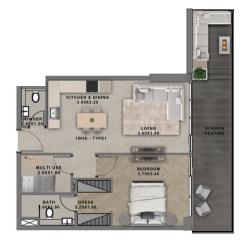

| UNIT TYPE                           | CARPET AREA | BALCONY AREA | TOTAL AREA  | APARTMENT VIEW |
|-------------------------------------|-------------|--------------|-------------|----------------|
| 1 BHK + MULTIPURPOSE ROOM<br>TYPE 1 | 647.7 SQ.FT | 158.2 SQ.FT  | 805.9 SQ.FT | COMMUNITY VIEW |

**1** BHK TYPE **1**A

| FLOOR                                                  | UNIT NUMBER     |
|--------------------------------------------------------|-----------------|
| 2 <sup>ND</sup> FLOOR                                  | 203             |
| 3 <sup>80</sup> 7 <sup>TH</sup> 11 <sup>TH</sup> FLOOR | 304   704  1104 |
| 4TH 8TH FLOOR                                          | 404   804       |
| 5 <sup>TH</sup> 9 <sup>TH</sup> FLOOR                  | 504   904       |
| 6 <sup>TH</sup> 10 <sup>TH</sup> FLOOR                 | 604   1004      |
| 12 <sup>™</sup> FLOOR                                  | 1204            |

| UNIT TYPE                            | CARPET AREA | BALCONY AREA | TOTAL AREA  | APARTMENT VIEW |
|--------------------------------------|-------------|--------------|-------------|----------------|
| 1 BHK + MULTIPURPOSE ROOM<br>TYPE 1A | 638.9 SQ.FT | 155.0 SQ.FT  | 793.9 SQ.FT | COMMUNITY VIEW |