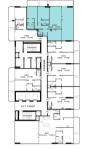

### TOWER-B

余

12TH FLOOR PLANS

TOWER-B

UNIT LAYOUTS TOWER-A

UPPER LEVEL

UNIT LAYOUTS TOWER-B

COPULAR TYPE

| FLOOR                                  | UNIT NUMBER     |
|----------------------------------------|-----------------|
| 2 <sup>ND</sup> FLOOR                  | 202             |
| 3nd 7th 11th FLOOR                     | 301   701  1101 |
| 4TH 8TH FLOOR                          | 402   802       |
| 5TH 9TH FLOOR                          | 501   901       |
| 6 <sup>TH</sup> 10 <sup>TH</sup> FLOOR | 602   1002      |
| 12 <sup>™</sup> FLOOR                  | 1202            |