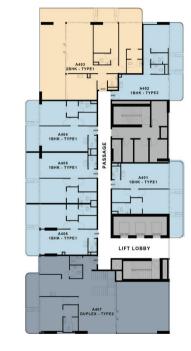

### TOWER-B

余

12TH FLOOR PLANS

TOWER-B

UNIT LAYOUTS TOWER-A

UPPER LEVEL

UNIT LAYOUTS TOWER-B

COPULAR TYPE

| FLOOR                                  | UNIT NUMBER     |
|----------------------------------------|-----------------|
| 2 <sup>ND</sup> FLOOR                  | 202             |
| 3nd 7th 11th FLOOR                     | 301   701  1101 |
| 4TH 8TH FLOOR                          | 402   802       |
| 5TH 9TH FLOOR                          | 501   901       |
| 6 <sup>TH</sup> 10 <sup>TH</sup> FLOOR | 602   1002      |
| 12 <sup>™</sup> FLOOR                  | 1202            |

**1** BHK TYPE **1**A

| FLOOR                 | UNIT NUMBER     |
|-----------------------|-----------------|
| 2 <sup>ND</sup> FLOOR | 204             |
| 3nD 7TH 11TH FLOOR    | 303   703  1103 |
| 4TH 8TH FLOOR         | 404   804       |
| 5TH 9TH FLOOR         | 503   903       |
| 6TH 10TH FLOOR        | 604   1004      |
| 12 <sup>™</sup> FLOOR | 1204            |

**1** BHK TYPE **1** B

| FLOOR                    | UNIT NUMBER     |
|--------------------------|-----------------|
| 2 <sup>ND</sup> FLOOR    | 203             |
| 3nD 7TH 11TH FLOOR       | 302   702  1102 |
| 4TH 8TH FLOOR            | 403   803       |
| 5TH 9TH FLOOR            | 502   902       |
| 6™ 10 <sup>™</sup> FLOOR | 603   1003      |
| 12 <sup>™</sup> FLOOR    | 1203            |

**1** BHK TYPE **1**C

| FLOOR                                 | UNIT NUMBER      |
|---------------------------------------|------------------|
| 2 <sup>ND</sup> FLOOR                 |                  |
| 3nd 7th 11th FLOOR                    | 306   706   1106 |
| 4 <sup>TH</sup> 8 <sup>TH</sup> FLOOR |                  |
| 5TH 9TH FLOOR                         | 506   906        |
| 6™ 10 <sup>™</sup> FLOOR              | -                |
| 12 <sup>™</sup> FLOOR                 |                  |

**1** BHK TYPE **1** D

KEY PLAN

| FLOOR                    | UNIT NUMBER |
|--------------------------|-------------|
| 2 <sup>ND</sup> FLOOR    | 206         |
| 3nD 7TH 11TH FLOOR       |             |
| 4TH 8TH FLOOR            | 407   807   |
| 5™ 9 <sup>™</sup> FLOOR  |             |
| 6™ 10 <sup>™</sup> FLOOR | 607   1007  |
| 12 <sup>™</sup> FLOOR    | 1207        |