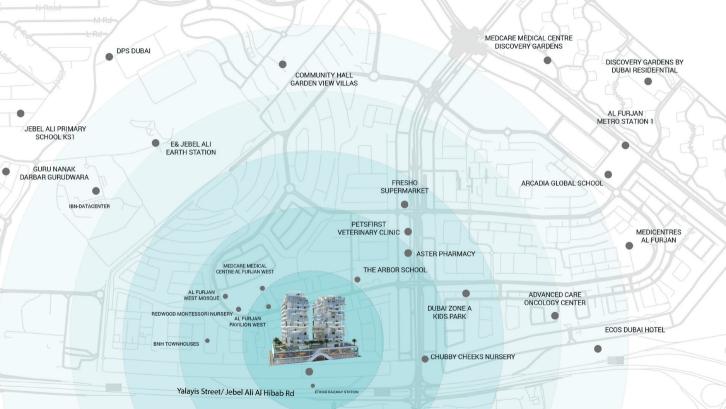

# REEF AL FURJAN













## **TYPICAL PLANS**

\*





2ND FLOOR PLAN



TOWER-B

TOWER-A

\*



3-7-11 FLOOR PLANS

2BEDROOM 3BEDROOM SERVICES

DUPLEX

TOWER-A



TOWER-B

\*









TOWER-B

TOWER-A

\$









TOWER-B

TOWER-A











### TOWER-B

余





12TH FLOOR PLANS





TOWER-B

UNIT LAYOUTS TOWER-A







#### UNIT ALLOCATION

KEY PLAN

| FLOOR                                                  | UNIT NUMBER      |
|--------------------------------------------------------|------------------|
| 2 <sup>ND</sup> FLOOR                                  | 205              |
| 3 <sup>RD</sup> 7 <sup>TH</sup> 11 <sup>TH</sup> FLOOR | 306   706   1106 |
| 4TH 8TH FLOOR                                          | 406   806        |
| 5TH 9TH FLOOR                                          | 506   906