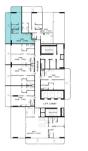

#### UNIT ALLOCATION

KEY PLAN

| FLOOR                                                  | UNIT NUMBER      |
|--------------------------------------------------------|------------------|
| 2 <sup>ND</sup> FLOOR                                  | 204              |
| 3 <sup>RD</sup> 7 <sup>TH</sup> 11 <sup>TH</sup> FLOOR | 305   705   1105 |
| 4TH 8TH FLOOR                                          | 405   805        |
| 5TH 9TH FLOOR                                          | 505  905         |
| 6TH 10TH FLOOR                                         | 605   1005       |
| 12 <sup>™</sup> FLOOR                                  | 1205             |

| UNIT TYPE                            | CARPET AREA | BALCONY AREA | TOTAL AREA  | APARTMENT VIEW |
|--------------------------------------|-------------|--------------|-------------|----------------|
| 1 BHK + MULTIPURPOSE ROOM<br>TYPE 1B | 637.7 SQ.FT | 155.0 SQ.FT  | 792.7 SQ.FT | COMMUNITY VIEW |