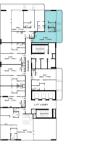

#### UNIT ALLOCATION

KEY PLAN

| FLOOR                                                  | UNIT NUMBER      |
|--------------------------------------------------------|------------------|
| 2 <sup>ND</sup> FLOOR                                  | 205              |
| 3 <sup>RD</sup> 7 <sup>TH</sup> 11 <sup>TH</sup> FLOOR | 306   706   1106 |
| 4TH 8TH FLOOR                                          | 406   806        |
| 5TH 9TH FLOOR                                          | 506   906        |
| 6™ 10 <sup>™</sup> FLOOR                               | 606   1006       |
| 12 <sup>™</sup> FLOOR                                  | 1206             |

| UNIT TYPE                           | CARPET AREA | BALCONY AREA | TOTAL AREA  | APARTMENT VIEW |
|-------------------------------------|-------------|--------------|-------------|----------------|
| 1 BHK + MULTIPURPOSE ROOM<br>TYPE 1 | 647.7 SQ.FT | 158.2 SQ.FT  | 805.9 SQ.FT | COMMUNITY VIEW |