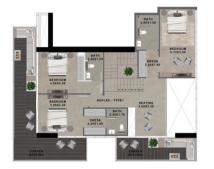

| UNIT TYPE                                     | CARPET AREA  | BALCONY AREA | TOTAL AREA   | APARTMENT VIEW |
|-----------------------------------------------|--------------|--------------|--------------|----------------|
| 3 BHK + MAID ROOM +<br>WINTER GARDEN - TYPE 1 | 1228.7 SQ.FT | 793.5 SQ.FT  | 2022.2 SQ.FT | POOL VIEW      |