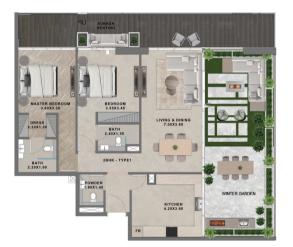

| UNIT TYPE                       | CARPET AREA  | BALCONY AREA | TOTAL AREA   | APARTMENT VIEW       |
|---------------------------------|--------------|--------------|--------------|----------------------|
| 2 BHK + WINTER GARDEN<br>TYPE 1 | 1102.5 SQ.FT | 616.6 SQ.FT  | 1719.1 SQ.FT | POOL & GREENERY VIEW |

| UNIT TYPE                                     | CARPET AREA  | BALCONY AREA | TOTAL AREA   | APARTMENT VIEW |
|-----------------------------------------------|--------------|--------------|--------------|----------------|
| 3 BHK + MAID ROOM +<br>WINTER GARDEN - TYPE 1 | 1228.7 SQ.FT | 793.5 SQ.FT  | 2022.2 SQ.FT | POOL VIEW      |