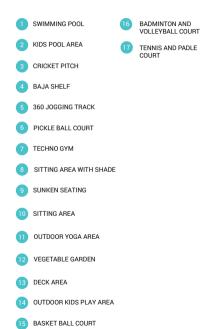

# REEF AL FURJAN













## **TYPICAL PLANS**

\*





2ND FLOOR PLAN



TOWER-B

TOWER-A

\*



3-7-11 FLOOR PLANS

2BEDROOM 3BEDROOM SERVICES

DUPLEX

TOWER-A



TOWER-B

\*









TOWER-B

TOWER-A

\$









TOWER-B

TOWER-A











### TOWER-B

余





12TH FLOOR PLANS





TOWER-B

UNIT LAYOUTS TOWER-A







#### UNIT ALLOCATION

KEY PLAN

| FLOOR                                                  | UNIT NUMBER      |
|--------------------------------------------------------|------------------|
| 2 <sup>ND</sup> FLOOR                                  | 205              |
| 3 <sup>RD</sup> 7 <sup>TH</sup> 11 <sup>TH</sup> FLOOR | 306   706   1106 |
| 4TH 8TH FLOOR                                          | 406   806        |
| 5TH 9TH FLOOR                                          | 506   906        |