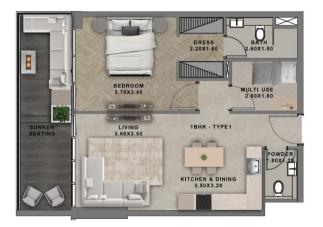

| UNIT TYPE                           | CARPET AREA | BALCONY AREA | TOTAL AREA  | APARTMENT VIEW |
|-------------------------------------|-------------|--------------|-------------|----------------|
| 1 BHK + MULTIPURPOSE ROOM<br>TYPE 1 | 647.7 SQ.FT | 158.2 SQ.FT  | 805.9 SQ.FT | COMMUNITY VIEW |