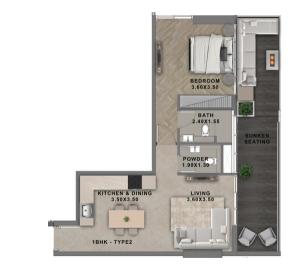

| FLOOR                                 | UNIT NUMBER      |
|---------------------------------------|------------------|
| 2 <sup>ND</sup> FLOOR                 |                  |
| 3nD 7TH 11TH FLOOR                    | 303   703   1103 |
| 4 <sup>TH</sup> 8 <sup>TH</sup> FLOOR |                  |
| 5TH 9TH FLOOR                         | -                |
| 6™ 10 <sup>™</sup> FLOOR              | -                |
| 12 <sup>™</sup> FLOOR                 | -                |

| UNIT TYPE     | CARPET AREA | BALCONY AREA | TOTAL AREA  | APARTMENT VIEW |
|---------------|-------------|--------------|-------------|----------------|
| 1BHK - TYPE 2 | 598.2 SQ.FT | 235.7 SQ.FT  | 833.9 SQ.FT | GREENERY VIEW  |