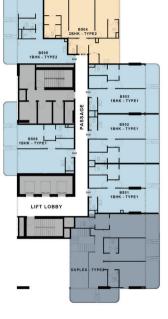

# REEF AL FURJAN













## **TYPICAL PLANS**

\*





2ND FLOOR PLAN



TOWER-B

TOWER-A

\*



3-7-11 FLOOR PLANS

2BEDROOM 3BEDROOM SERVICES

DUPLEX

TOWER-A



TOWER-B

\*









TOWER-B

TOWER-A

\$









TOWER-B

TOWER-A











### TOWER-B

余





12TH FLOOR PLANS





TOWER-B

UNIT LAYOUTS TOWER-A







#### UNIT ALLOCATION

KEY PLAN

| FLOOR                                                  | UNIT NUMBER      |
|--------------------------------------------------------|------------------|
| 2 <sup>ND</sup> FLOOR                                  | 205              |
| 3 <sup>RD</sup> 7 <sup>TH</sup> 11 <sup>TH</sup> FLOOR | 306   706   1106 |
| 4TH 8TH FLOOR                                          | 406   806        |
| 5TH 9TH FLOOR                                          | 506   906        |
| 6™ 10 <sup>™</sup> FLOOR                               | 606   1006       |
| 12 <sup>™</sup> FLOOR                                  | 1206             |

| UNIT TYPE