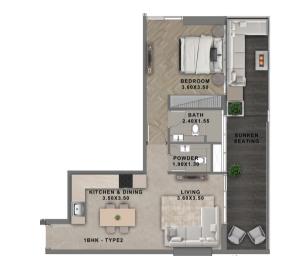

| FLOOR                                 | UNIT NUMBER      |
|---------------------------------------|------------------|
| 2 <sup>ND</sup> FLOOR                 |                  |
| 3nD 7TH 11TH FLOOR                    | 303   703   1103 |
| 4 <sup>TH</sup> 8 <sup>TH</sup> FLOOR |                  |
| 5TH 9TH FLOOR                         | -                |
| 6™ 10 <sup>™</sup> FLOOR              | -                |
| 12 <sup>™</sup> FLOOR                 | -                |

| UNIT TYPE     | CARPET AREA | BALCONY AREA | TOTAL AREA  | APARTMENT VIEW |
|---------------|-------------|--------------|-------------|----------------|
| 1BHK - TYPE 2 | 598.2 SQ.FT | 235.7 SQ.FT  | 833.9 SQ.FT | GREENERY VIEW  |