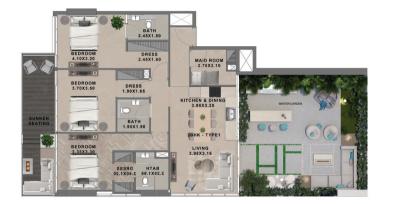

| UNIT TYPE                                     | CARPET AREA  | BALCONY AREA | TOTAL AREA   | APARTMENT VIEW        |
|-----------------------------------------------|--------------|--------------|--------------|-----------------------|
| 4 BHK + MAID ROOM +<br>WINTER GARDEN - TYPE 1 | 2327.4 SQ.FT | 1367.1 SQ.FT | 3694.5 SQ.FT | COMMUNITY & POOL VIEW |