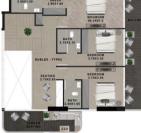

BATH 2.80X1.50

DRESS 2.90X1.90

DUBLEX - TYPE2

BATH 2.10X2.10

BEDROOM

BEDROOM 3.75X3.30

BEDROOM 3.75X3.55

LOWER LEVEL

UPPER LEVEL

UNIT LAYOUTS TOWER-B

COPULAR TYPE

| FLOOR                                  | UNIT NUMBER     |
|----------------------------------------|-----------------|
| 2 <sup>ND</sup> FLOOR                  | 202             |
| 3nd 7th 11th FLOOR                     | 301   701  1101 |
| 4TH 8TH FLOOR                          | 402   802       |
| 5TH 9TH FLOOR                          | 501   901       |
| 6 <sup>TH</sup> 10 <sup>TH</sup> FLOOR | 602   1002      |
| 12 <sup>™</sup> FLOOR                  | 1202            |