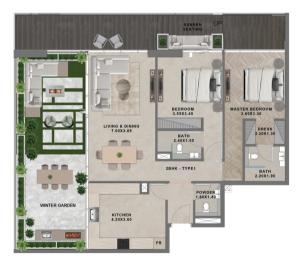

| UNIT TYPE                                     | CARPET AREA  | BALCONY AREA | TOTAL AREA   | APARTMENT VIEW |
|-----------------------------------------------|--------------|--------------|--------------|----------------|
| 3 BHK + MAID ROOM +<br>WINTER GARDEN - TYPE 1 | 1228.7 SQ.FT | 793.5 SQ.FT  | 2022.2 SQ.FT | POOL VIEW      |

BATH 2.80X1.50

DRESS 2.90X1.90

DUBLEX - TYPE2

BATH 2.10X2.10

BEDROOM

BEDROOM 3.75X3.30

BEDROOM 3.75X3.55

LOWER LEVEL