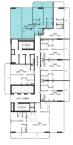

## **TYPICAL PLANS**

\*

2ND FLOOR PLAN

TOWER-B

TOWER-A

\*

3-7-11 FLOOR PLANS

2BEDROOM 3BEDROOM SERVICES

#### UNIT ALLOCATION

KEY PLAN

| FLOOR                                                  | UNIT NUMBER      |
|--------------------------------------------------------|------------------|
| 2 <sup>ND</sup> FLOOR                                  | 205              |
| 3 <sup>RD</sup> 7 <sup>TH</sup> 11 <sup>TH</sup> FLOOR | 306   706   1106 |
| 4TH 8TH FLOOR                                          | 406   806        |
| 5TH 9TH FLOOR                                          | 506   906        |
| 6™ 10 <sup>™</sup> FLOOR                               | 606   1006       |
| 12 <sup>™</sup> FLOOR                                  | 1206             |