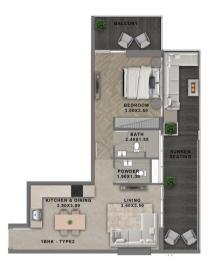

| FLOOR                    | UNIT NUMBER      |
|--------------------------|------------------|
| 2 <sup>ND</sup> FLOOR    |                  |
| 3nD 7TH 11TH FLOOR       | 304   704   1104 |
| 4TH 8TH FLOOR            |                  |
| 5™ 9 <sup>™</sup> FLOOR  |                  |
| 6™ 10 <sup>™</sup> FLOOR |                  |
| 12 <sup>™</sup> FLOOR    | · · ·            |

| UNIT TYPE     | CARPET AREA | BALCONY AREA | TOTAL AREA  | APARTMENT VIEW |
|---------------|-------------|--------------|-------------|----------------|
| 1BHK - TYPE 2 | 598.2 SQ.FT | 235.7 SQ.FT  | 833.9 SQ.FT | GREENERY VIEW  |