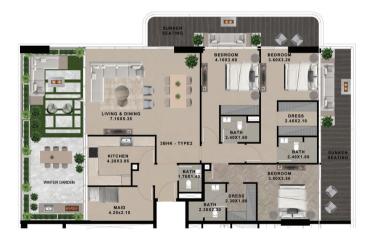

| UNIT TYPE                                     | CARPET AREA  | BALCONY AREA | TOTAL AREA   | APARTMENT VIEW |
|-----------------------------------------------|--------------|--------------|--------------|----------------|
| 3 BHK + MAID ROOM +<br>WINTER GARDEN - TYPE 1 | 1228.7 SQ.FT | 793.5 SQ.FT  | 2022.2 SQ.FT | POOL VIEW      |