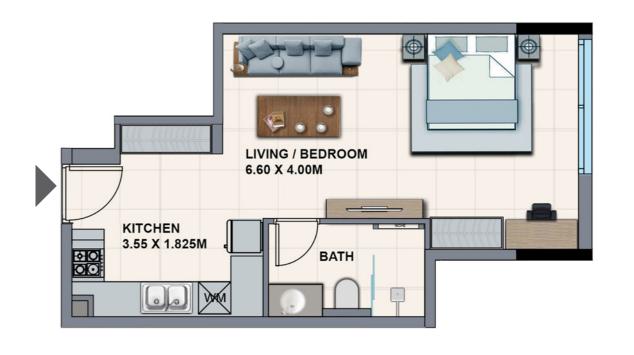

# STUDIO

The Studio apartments at La Riviera Azure boast ample space and large kitchens with marble counter-tops, and are designed keeping in mind the young professional.

Disclaimer: Images are subject to change and are for illustrative purposes only.

#### **STUDIO**

| TYPE A       |       |       |
|--------------|-------|-------|
| IIILA        | sq.m  | sq.ft |
| Suite Area   | 48.64 | 524   |
| Balcony Area | 9.01  | 97    |
| Total Area   | 57.65 | 621   |

| TYPE B       | sq.m | sq.ft |
|--------------|------|-------|
| Suite Area   | 43.3 | 466   |
| Balcony Area | 0    | 0     |
| Total Area   | 43.3 | 466   |

Disclaimer: 1. All materials, dimensions and drawings are approximate. 2. Information is subject to change without notice. 3. Actual suite area may vary from the stated area. 4. Suite & the balcony area may vary from floor to floor. 5. Drawings not to scale. 6. The developer reserves the right to make revisions/alterations without any liability whatsoever. 7. Apartments are sold as unfurnished apartments, without furniture, furnishings, etc.