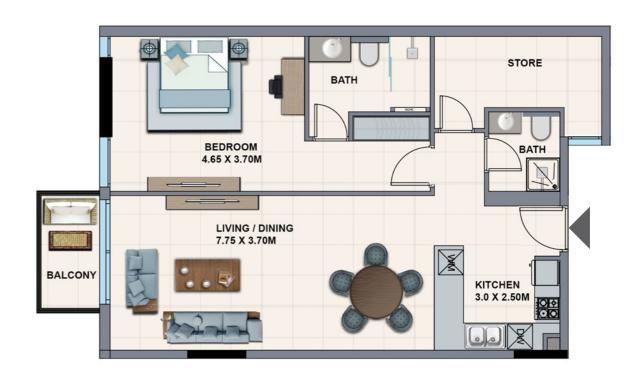

The one-bedroom apartments at La Riviera Azure present refreshingly modern perspectives on contemporary living.

Disclaimer: Images are subject to change and are for illustrative purposes only.

The additional store space in certain layouts can be used as a work from home station or a children's play room. The one-bedroom apartments are perfectly designed keeping in mind the perfect balance of work and comfort living.

Disclaimer: Images are subject to change and are for illustrative purposes only.

Thoughtfully designed, certain one-bedroom apartment layouts come with an additional shower in the powder room, giving the flexibility of a two-bedroom apartment, with the living area being converted into night mode to accommodate and sleep additional guests or family members