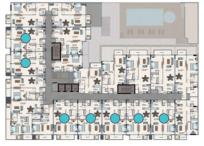

#### GROUND FLOOR PLAN

| NO. | TYPE   | SUITE | BALCONY | TOTAL |
|-----|--------|-------|---------|-------|
| 1   | 1BED   | 890   | 50      | 940   |
| 2   | 1BED   | 931   | 255     | 1186  |
| 3   | 1BED   | 884   | 253     | 1136  |
| 4   | 1BED   | 884   | 253     | 1136  |
| 5   | 1BED   | 837   | 253     | 1090  |
| 6   | 2 BED  | 1036  | 669     | 1705  |
| 7   | STUDIO | 524   | 215     | 739   |
| 8   | 1BED   | 884   | 251     | 1135  |

# 1st FLOOR PLAN

| NO. | TYPE   | SUITE | BALCONY | TOTAL |
|-----|--------|-------|---------|-------|
| 1   | STUDIO | 466   | 90      | 556   |
| 2   | 1BED   | 828   | 171     | 999   |
| 3   | 1BED   | 892   | 51      | 943   |
| 4   | 1BED   | 931   | 51      | 982   |
| 5   | 1BED   | 885   | 101     | 986   |
| 6   | 1BED   | 885   | 101     | 986   |
| 7   | 1BED   | 837   | 101     | 939   |
| 8   | 2 BED  | 1036  | 325     | 1361  |
| 9   | STUDIO | 524   | 97      | 621   |
| 10  | 1BED   | 884   | 101     | 985   |
| 11  | 1BED   | 884   | 101     | 985   |
| 12  | 1BED   | 884   | 101     | 985   |
| 13  | 1BED   | 886   | 101     | 987   |
| 14  | 1BED   | 884   | 101     | 985   |
| 15  | 1BED   | 886   | 64      | 950   |
| 16  | 1BED   | 1019  | 267     | 1287  |
| 17  | 1BED   | 975   | 275     | 1250  |
| 18  | 1BED   | 913   | 275     | 1189  |
| 19  | 1BED   | 845   | 402     | 1247  |