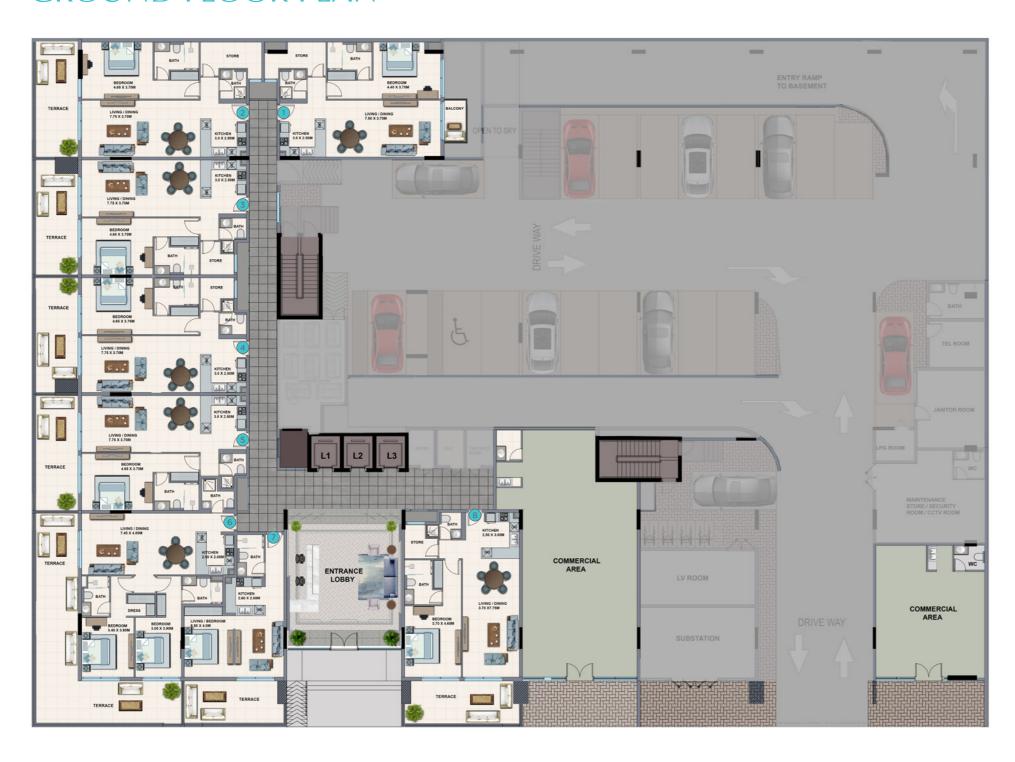

#### GROUND FLOOR PLAN

| NO. | TYPE   | SUITE | BALCONY | TOTAL |
|-----|--------|-------|---------|-------|
| 1   | 1BED   | 890   | 50      | 940   |
| 2   | 1BED   | 931   | 255     | 1186  |
| 3   | 1BED   | 884   | 253     | 1136  |
| 4   | 1BED   | 884   | 253     | 1136  |
| 5   | 1BED   | 837   | 253     | 1090  |
| 6   | 2 BED  | 1036  | 669     | 1705  |
| 7   | STUDIO | 524   | 215     | 739   |
| 8   | 1BED   | 884   | 251     | 1135  |