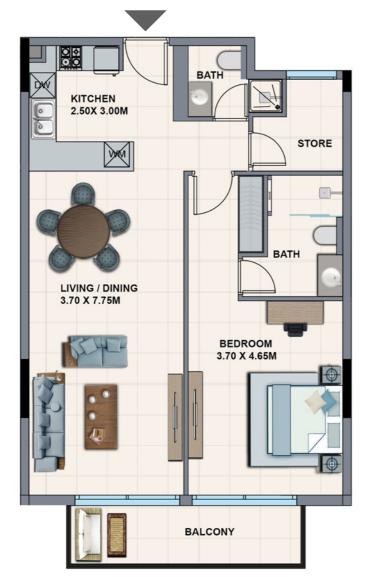

The one-bedroom apartments at La Riviera Azure present refreshingly modern perspectives on contemporary living.

Disclaimer: Images are subject to change and are for illustrative purposes only.

The additional store space in certain layouts can be used as a work from home station or a children's play room. The one-bedroom apartments are perfectly designed keeping in mind the perfect balance of work and comfort living.

Disclaimer: Images are subject to change and are for illustrative purposes only.

Thoughtfully designed, certain one-bedroom apartment layouts come with an additional shower in the powder room, giving the flexibility of a two-bedroom apartment, with the living area being converted into night mode to accommodate and sleep additional guests or family members

| TYPE A       |       |       |
|--------------|-------|-------|
|              | sq.m  | sq.ft |
| Suite Area   | 82.84 | 892   |
| Balcony Area | 4.75  | 51    |
| Total Area   | 87.59 | 943   |

| TYPE B       | sq.m  | sq.ft |
|--------------|-------|-------|
| Suite Area   | 86.5  | 931   |
| Balcony Area | 4.75  | 51    |
| Total Area   | 91.25 | 982   |

Disclaimer: 1. All materials, dimensions and drawings are approximate. 2. Information is subject to change without notice. 3. Actual suite area may vary from the stated area. 4. Suite & the balcony area may vary from floor to floor. 5. Drawings not to scale. 6. The developer reserves the right to make revisions/alterations without any liability whatsoever. 7. Apartments are sold as unfurnished apartments, without furniture, furnishings, etc.