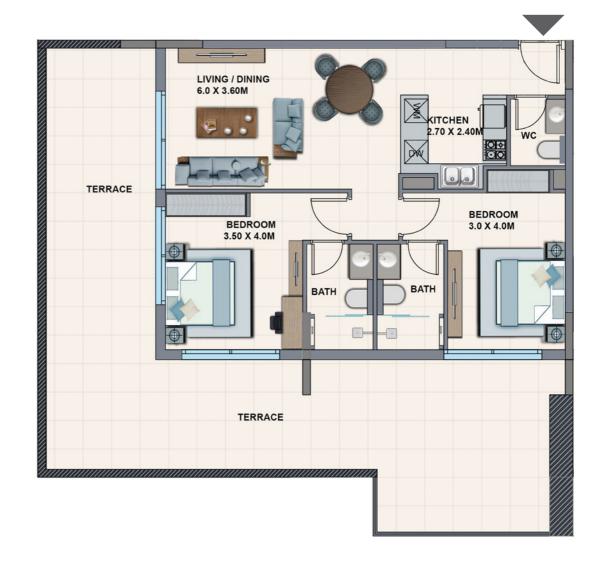

Our affordable, luxury two-bedroom apartments are designed to be both beautiful and practical. They are particularly suited to couples buying their first home and small families.

Disclaimer: Images are subject to change and are for illustrative purposes only.

| TYPE A       | sq.m   | sq.ft |
|--------------|--------|-------|
| Suite Area   | 96.27  | 1036  |
| Balcony Area | 30.16  | 325   |
| Total Area   | 126.43 | 1361  |

| TYPE B       | sq.m   | sq.ft |
|--------------|--------|-------|
| Suite Area   | 81.39  | 876   |
| Balcony Area | 73.11  | 787   |
| Total Area   | 154.50 | 1663  |