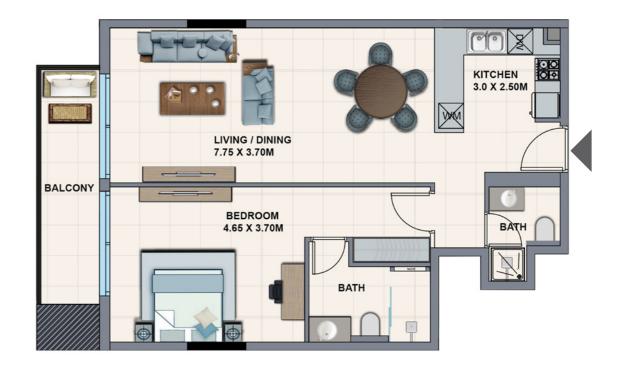

The one-bedroom apartments at La Riviera Azure present refreshingly modern perspectives on contemporary living.

Disclaimer: Images are subject to change and are for illustrative purposes only.

The additional store space in certain layouts can be used as a work from home station or a children's play room. The one-bedroom apartments are perfectly designed keeping in mind the perfect balance of work and comfort living.

Disclaimer: Images are subject to change and are for illustrative purposes only.

Thoughtfully designed, certain one-bedroom apartment layouts come with an additional shower in the powder room, giving the flexibility of a two-bedroom apartment, with the living area being converted into night mode to accommodate and sleep additional guests or family members

| TYPE A       |       |       |
|--------------|-------|-------|
|              | sq.m  | sq.ft |
| Suite Area   | 82.84 | 892   |
| Balcony Area | 4.75  | 51    |
| Total Area   | 87.59 | 943   |

| TYPE B       | sq.m  | sq.ft |
|--------------|-------|-------|
| Suite Area   | 86.5  | 931   |
| Balcony Area | 4.75  | 51    |
| Total Area   | 91.25 | 982   |

Disclaimer: 1. All materials, dimensions and drawings are approximate. 2. Information is subject to change without notice. 3. Actual suite area may vary from the stated area. 4. Suite & the balcony area may vary from floor to floor. 5. Drawings not to scale. 6. The developer reserves the right to make revisions/alterations without any liability whatsoever. 7. Apartments are sold as unfurnished apartments, without furniture, furnishings, etc.