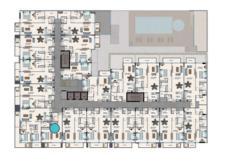

#### GROUND FLOOR PLAN

| NO. | TYPE   | SUITE | BALCONY | TOTAL |
|-----|--------|-------|---------|-------|
| 1   | 1BED   | 890   | 50      | 940   |
| 2   | 1BED   | 931   | 255     | 1186  |
| 3   | 1BED   | 884   | 253     | 1136  |
| 4   | 1BED   | 884   | 253     | 1136  |
| 5   | 1BED   | 837   | 253     | 1090  |
| 6   | 2 BED  | 1036  | 669     | 1705  |
| 7   | STUDIO | 524   | 215     | 739   |
| 8   | 1BED   | 884   | 251     | 1135  |

# 1st FLOOR PLAN

| NO. | TYPE   | SUITE | BALCONY | TOTAL |
|-----|--------|-------|---------|-------|
| 1   | STUDIO | 466   | 90      | 556   |
| 2   | 1BED   | 828   | 171     | 999   |
| 3   | 1BED   | 892   | 51      | 943   |
| 4   | 1BED   | 931   | 51      | 982   |
| 5   | 1BED   | 885   | 101     | 986   |
| 6   | 1BED   | 885   | 101     | 986   |
| 7   | 1BED   | 837   | 101     | 939   |
| 8   | 2 BED  | 1036  | 325     | 1361  |
| 9   | STUDIO | 524   | 97      | 621   |
| 10  | 1BED   | 884   | 101     | 985   |
| 11  | 1BED   | 884   | 101     | 985   |
| 12  | 1BED   | 884   | 101     | 985   |
| 13  | 1BED   | 886   | 101     | 987   |
| 14  | 1BED   | 884   | 101     | 985   |
| 15  | 1BED   | 886   | 64      | 950   |
| 16  | 1BED   | 1019  | 267     | 1287  |
| 17  | 1BED   | 975   | 275     | 1250  |
| 18  | 1BED   | 913   | 275     | 1189  |
| 19  | 1BED   | 845   | 402     | 1247  |

#### 2nd & 3rd FLOOR PLAN

| NO. | TYPE   | SUITE | BALCONY | TOTAL |
|-----|--------|-------|---------|-------|
| 1   | STUDIO | 466   | 0       | 466   |
| 2   | 1BED   | 828   | 82      | 909   |
| 3   | 1BED   | 892   | 51      | 943   |
| 4   | 1BED   | 931   | 51      | 982   |
| 5   | 1BED   | 885   | 101     | 986   |
| 6   | 1BED   | 885   | 101     | 986   |
| 7   | 1BED   | 837   | 101     | 939   |
| 8   | 2 BED  | 1036  | 325     | 1361  |
| 9   | STUDIO | 524   | 97      | 621   |
| 10  | 1BED   | 884   | 101     | 985   |
| 11  | 1BED   | 884   | 101     | 985   |
| 12  | 1BED   | 884   | 101     | 985   |
| 13  | 1BED   | 886   | 101     | 987   |
| 14  | 1BED   | 884   | 101     | 985   |
| 15  | 1BED   | 886   | 64      | 950   |
| 16  | 1BED   | 1020  | 50      | 1069  |
| 17  | 1BED   | 975   | 101     | 1076  |
| 18  | 1BED   | 913   | 99      | 1012  |
| 19  | 1BED   | 846   | 50      | 895   |
| 20  | 1BED   | 735   | 66      | 801   |

#### 4th FLOOR PLAN

| NO. | TYPE   | SUITE | BALCONY | TOTAL |
|-----|--------|-------|---------|-------|
| 1   | STUDIO | 466   | $\circ$ | 466   |
| 2   | 1BED   | 828   | 82      | 909   |
| 3   | 1BED   | 892   | 51      | 943   |
| 4   | 1BED   | 683   | 300     | 983   |
| 5   | 1BED   | 635   | 345     | 980   |
| 6   | 1BED   | 635   | 345     | 980   |
| 7   | 1BED   | 635   | 355     | 990   |
| 8   | 2 BED  | 876   | 787     | 1663  |
| 9   | 1BED   | 635   | 355     | 990   |
| 10  | 1BED   | 635   | 342     | 977   |
| 11  | 1BED   | 635   | 346     | 981   |
| 12  | 1BED   | 635   | 346     | 981   |
| 13  | 1BED   | 635   | 346     | 981   |
| 14  | 1BED   | 649   | 295     | 945   |
| 15  | 1BED   | 1020  | 50      | 1069  |
| 16  | 1BED   | 975   | 101     | 1076  |
| 17  | 1BED   | 913   | 99      | 1012  |
| 18  | 1BED   | 846   | 49      | 895   |
| 19  | 1BED   | 735   | 66      | 801   |