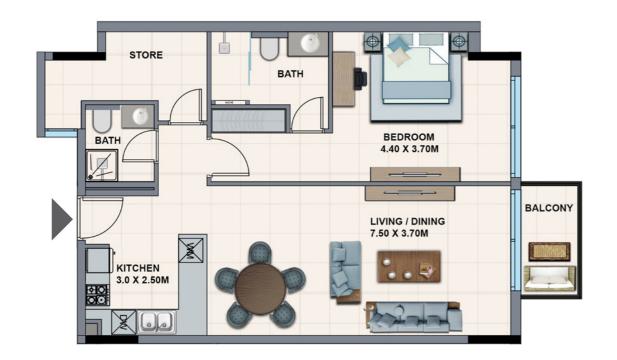

The one-bedroom apartments at La Riviera Azure present refreshingly modern perspectives on contemporary living.

Disclaimer: Images are subject to change and are for illustrative purposes only.

The additional store space in certain layouts can be used as a work from home station or a children's play room. The one-bedroom apartments are perfectly designed keeping in mind the perfect balance of work and comfort living.

Disclaimer: Images are subject to change and are for illustrative purposes only.

Thoughtfully designed, certain one-bedroom apartment layouts come with an additional shower in the powder room, giving the flexibility of a two-bedroom apartment, with the living area being converted into night mode to accommodate and sleep additional guests or family members