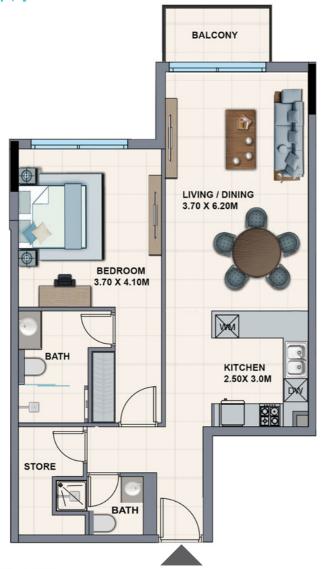

The one-bedroom apartments at La Riviera Azure present refreshingly modern perspectives on contemporary living.

Disclaimer: Images are subject to change and are for illustrative purposes only.

The additional store space in certain layouts can be used as a work from home station or a children's play room. The one-bedroom apartments are perfectly designed keeping in mind the perfect balance of work and comfort living.

Disclaimer: Images are subject to change and are for illustrative purposes only.

Thoughtfully designed, certain one-bedroom apartment layouts come with an additional shower in the powder room, giving the flexibility of a two-bedroom apartment, with the living area being converted into night mode to accommodate and sleep additional guests or family members

| TYPE A       |       |       |
|--------------|-------|-------|
|              | sq.m  | sq.ft |
| Suite Area   | 82.84 | 892   |
| Balcony Area | 4.75  | 51    |
| Total Area   | 87.59 | 943   |

| TYPE B       | sq.m  | sq.ft |
|--------------|-------|-------|
| Suite Area   | 86.5  | 931   |
| Balcony Area | 4.75  | 51    |
| Total Area   | 91.25 | 982   |

Disclaimer: 1. All materials, dimensions and drawings are approximate. 2. Information is subject to change without notice. 3. Actual suite area may vary from the stated area. 4. Suite & the balcony area may vary from floor to floor. 5. Drawings not to scale. 6. The developer reserves the right to make revisions/alterations without any liability whatsoever. 7. Apartments are sold as unfurnished apartments, without furniture, furnishings, etc.