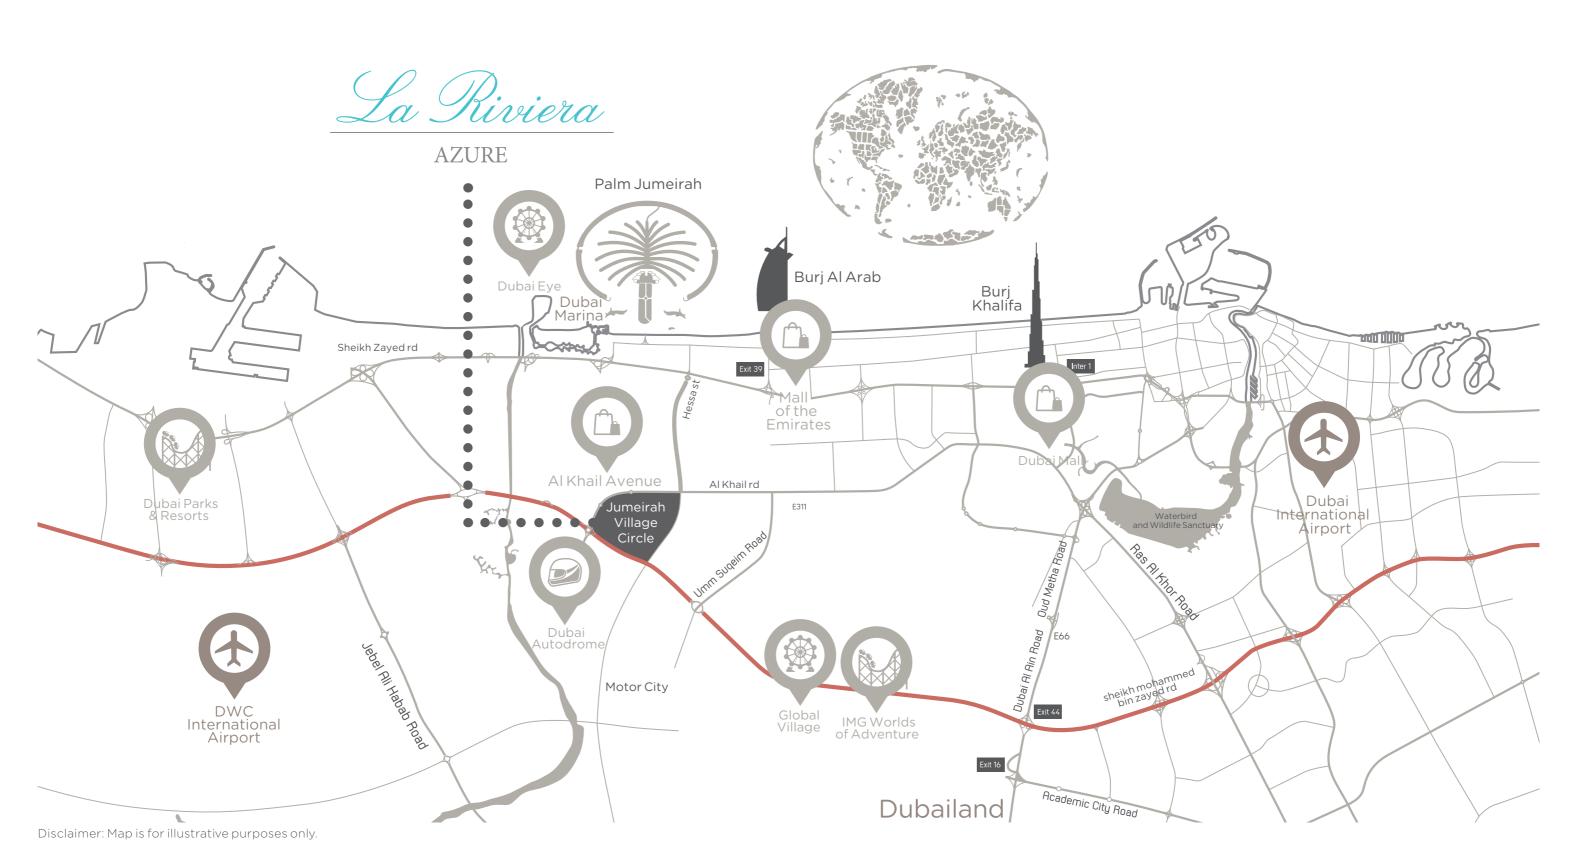

#### JUMEIRAH VILLAGE CIRCLE

KINGS COLLEGE HOSPITAL 10 MINUTES

MALL OF THE EMIRATES
15 MINUTES

GLOBAL VILLAGE 15 MINUTES

DOWNTOWN
DUBAI
15 MINUTES

JBR BEACH 15 MINUTES

DXB INTL. AIRPORT 20 MINUTES

EXPO 2020 25 MINUTES

DWC INTL.
AIRPORT
25 MINUTES

Disclaimer: Images are subject to change and are for illustrative purposes only.

Disclaimer: Images are subject to change and are for illustrative purposes only.