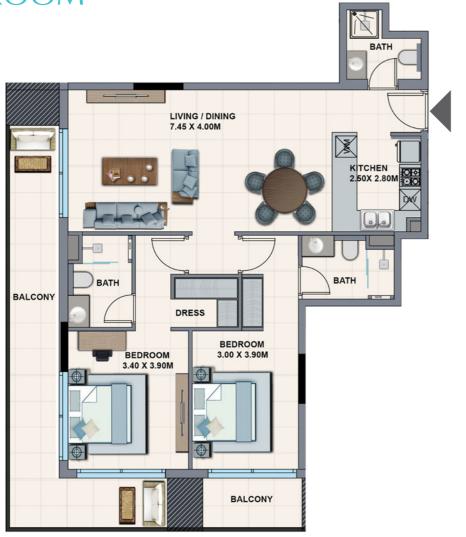

Our affordable, luxury two-bedroom apartments are designed to be both beautiful and practical. They are particularly suited to couples buying their first home and small families.

Disclaimer: Images are subject to change and are for illustrative purposes only.

| TYPE A       | sq.m   | sq.ft |
|--------------|--------|-------|
| Suite Area   | 96.27  | 1036  |
| Balcony Area | 30.16  | 325   |
| Total Area   | 126.43 | 1361  |

| TYPE B       | sq.m   | sq.ft |
|--------------|--------|-------|
| Suite Area   | 81.39  | 876   |
| Balcony Area | 73.11  | 787   |
| Total Area   | 154.50 | 1663  |