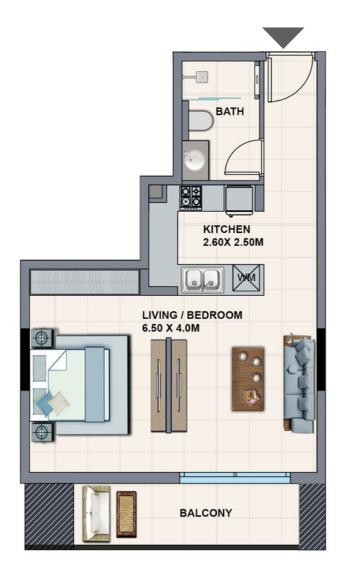

# STUDIO

The Studio apartments at La Riviera Azure boast ample space and large kitchens with marble counter-tops, and are designed keeping in mind the young professional.

Disclaimer: Images are subject to change and are for illustrative purposes only.

#### **STUDIO**

| TYPE A       |       |       |
|--------------|-------|-------|
| IIILA        | sq.m  | sq.ft |
| Suite Area   | 48.64 | 524   |
| Balcony Area | 9.01  | 97    |
| Total Area   | 57.65 | 621   |

| TYPE B       | sq.m | sq.ft |
|--------------|------|-------|
| Suite Area   | 43.3 | 466   |
| Balcony Area | 0    | 0     |
| Total Area   | 43.3 | 466   |

Disclaimer: 1. All materials, dimensions and drawings are approximate. 2. Information is subject to change without notice. 3. Actual suite area may vary from the stated area. 4. Suite & the balcony area may vary from floor to floor. 5. Drawings not to scale. 6. The developer reserves the right to make revisions/alterations without any liability whatsoever. 7. Apartments are sold as unfurnished apartments, without furniture, furnishings, etc.