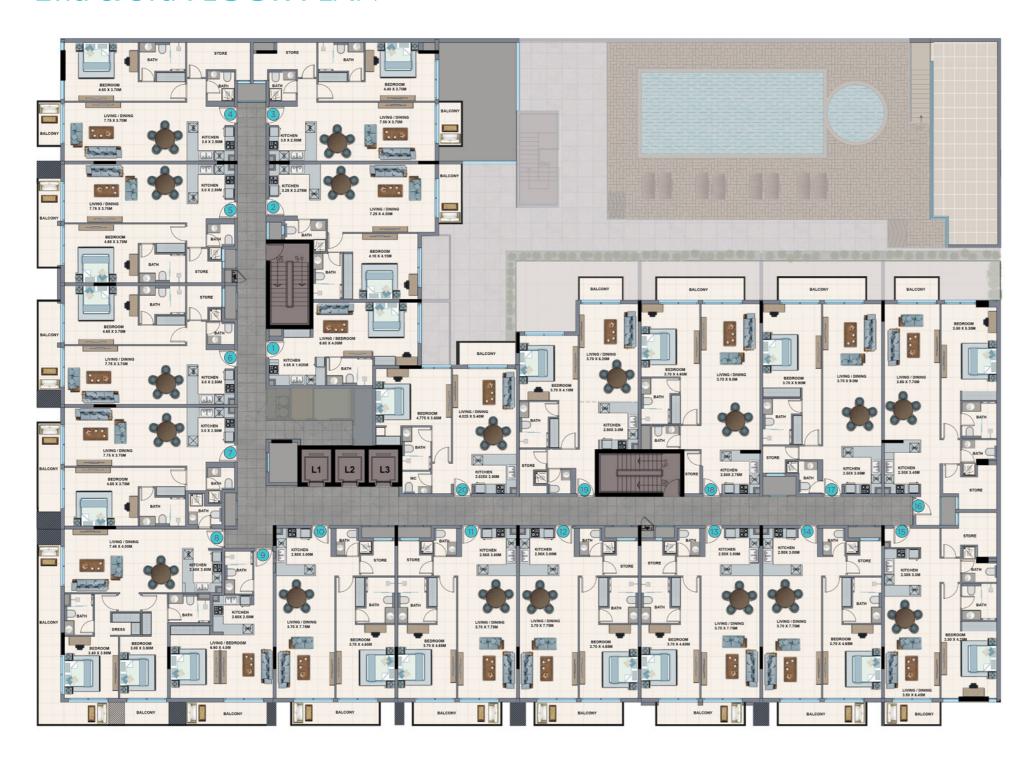

#### 2nd & 3rd FLOOR PLAN

| NO. | TYPE   | SUITE | BALCONY | TOTAL |
|-----|--------|-------|---------|-------|
| 1   | STUDIO | 466   | 0       | 466   |
| 2   | 1BED   | 828   | 82      | 909   |
| 3   | 1BED   | 892   | 51      | 943   |
| 4   | 1BED   | 931   | 51      | 982   |
| 5   | 1BED   | 885   | 101     | 986   |
| 6   | 1BED   | 885   | 101     | 986   |
| 7   | 1BED   | 837   | 101     | 939   |
| 8   | 2 BED  | 1036  | 325     | 1361  |
| 9   | STUDIO | 524   | 97      | 621   |
| 10  | 1BED   | 884   | 101     | 985   |
| 11  | 1BED   | 884   | 101     | 985   |
| 12  | 1BED   | 884   | 101     | 985   |
| 13  | 1BED   | 886   | 101     | 987   |
| 14  | 1BED   | 884   | 101     | 985   |
| 15  | 1BED   | 886   | 64      | 950   |
| 16  | 1BED   | 1020  | 50      | 1069  |
| 17  | 1BED   | 975   | 101     | 1076  |
| 18  | 1BED   | 913   | 99      | 1012  |
| 19  | 1BED   | 846   | 50      | 895   |
| 20  | 1BED   | 735   | 66      | 801   |