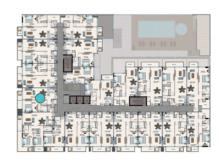

#### 2nd & 3rd FLOOR PLAN

| NO. | TYPE   | SUITE | BALCONY | TOTAL |
|-----|--------|-------|---------|-------|
| 1   | STUDIO | 466   | 0       | 466   |
| 2   | 1BED   | 828   | 82      | 909   |
| 3   | 1BED   | 892   | 51      | 943   |
| 4   | 1BED   | 931   | 51      | 982   |
| 5   | 1BED   | 885   | 101     | 986   |
| 6   | 1BED   | 885   | 101     | 986   |
| 7   | 1BED   | 837   | 101     | 939   |
| 8   | 2 BED  | 1036  | 325     | 1361  |
| 9   | STUDIO | 524   | 97      | 621   |
| 10  | 1BED   | 884   | 101     | 985   |
| 11  | 1BED   | 884   | 101     | 985   |
| 12  | 1BED   | 884   | 101     | 985   |
| 13  | 1BED   | 886   | 101     | 987   |
| 14  | 1BED   | 884   | 101     | 985   |
| 15  | 1BED   | 886   | 64      | 950   |
| 16  | 1BED   | 1020  | 50      | 1069  |
| 17  | 1BED   | 975   | 101     | 1076  |
| 18  | 1BED   | 913   | 99      | 1012  |
| 19  | 1BED   | 846   | 50      | 895   |
| 20  | 1BED   | 735   | 66      | 801   |

#### 4th FLOOR PLAN

| NO. | TYPE   | SUITE | BALCONY | TOTAL |
|-----|--------|-------|---------|-------|
| 1   | STUDIO | 466   | $\circ$ | 466   |
| 2   | 1BED   | 828   | 82      | 909   |
| 3   | 1BED   | 892   | 51      | 943   |
| 4   | 1BED   | 683   | 300     | 983   |
| 5   | 1BED   | 635   | 345     | 980   |
| 6   | 1BED   | 635   | 345     | 980   |
| 7   | 1BED   | 635   | 355     | 990   |
| 8   | 2 BED  | 876   | 787     | 1663  |
| 9   | 1BED   | 635   | 355     | 990   |
| 10  | 1BED   | 635   | 342     | 977   |
| 11  | 1BED   | 635   | 346     | 981   |
| 12  | 1BED   | 635   | 346     | 981   |
| 13  | 1BED   | 635   | 346     | 981   |
| 14  | 1BED   | 649   | 295     | 945   |
| 15  | 1BED   | 1020  | 50      | 1069  |
| 16  | 1BED   | 975   | 101     | 1076  |
| 17  | 1BED   | 913   | 99      | 1012  |
| 18  | 1BED   | 846   | 49      | 895   |
| 19  | 1BED   | 735   | 66      | 801   |