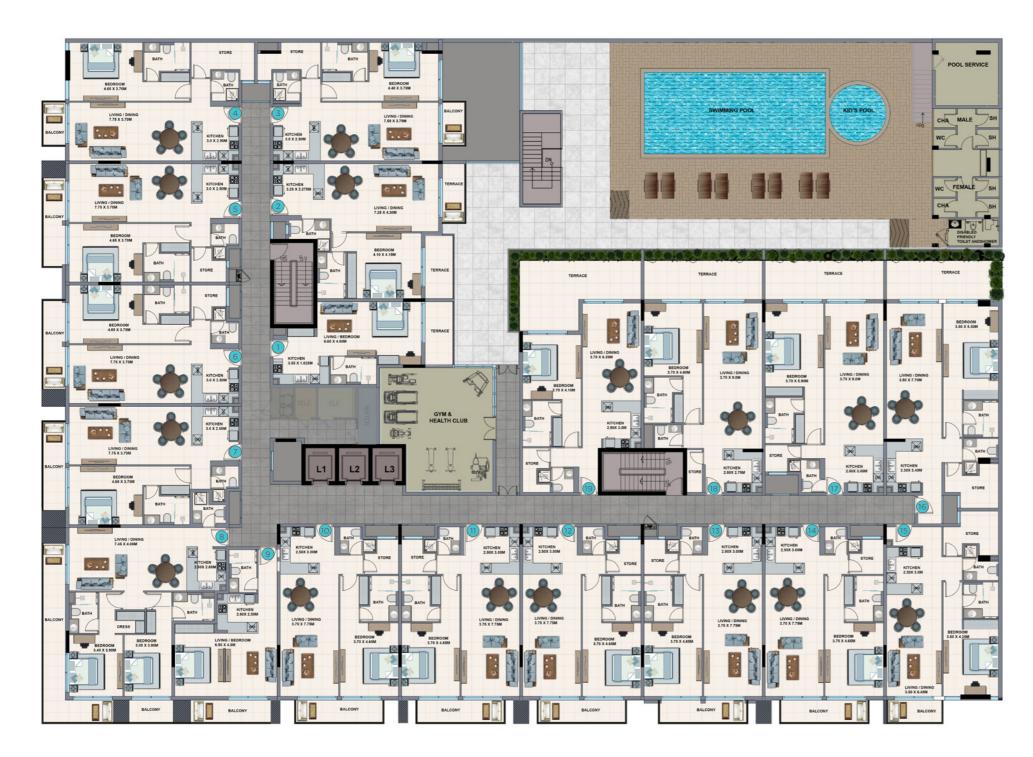

# 1st FLOOR PLAN

| NO. | TYPE   | SUITE | BALCONY | TOTAL |
|-----|--------|-------|---------|-------|
| 1   | STUDIO | 466   | 90      | 556   |
| 2   | 1BED   | 828   | 171     | 999   |
| 3   | 1BED   | 892   | 51      | 943   |
| 4   | 1BED   | 931   | 51      | 982   |
| 5   | 1BED   | 885   | 101     | 986   |
| 6   | 1BED   | 885   | 101     | 986   |
| 7   | 1BED   | 837   | 101     | 939   |
| 8   | 2 BED  | 1036  | 325     | 1361  |
| 9   | STUDIO | 524   | 97      | 621   |
| 10  | 1BED   | 884   | 101     | 985   |
| 11  | 1BED   | 884   | 101     | 985   |
| 12  | 1BED   | 884   | 101     | 985   |
| 13  | 1BED   | 886   | 101     | 987   |
| 14  | 1BED   | 884   | 101     | 985   |
| 15  | 1BED   | 886   | 64      | 950   |
| 16  | 1BED   | 1019  | 267     | 1287  |
| 17  | 1BED   | 975   | 275     | 1250  |
| 18  | 1BED   | 913   | 275     | 1189  |
| 19  | 1BED   | 845   | 402     | 1247  |