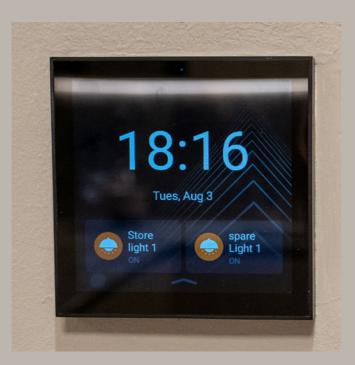

SMART CONTROL HUB

SMART THERMOSTAT

SMART SWITCHES

# SMART HOME EQUIPPED

The Apartments at La Riviera Azure come smart home equipped as standard. With smart home technology from Orvibo, you can unlock your apartment door sitting half way across the world or simply make sure your home is at your ambient temperature before you arrive.