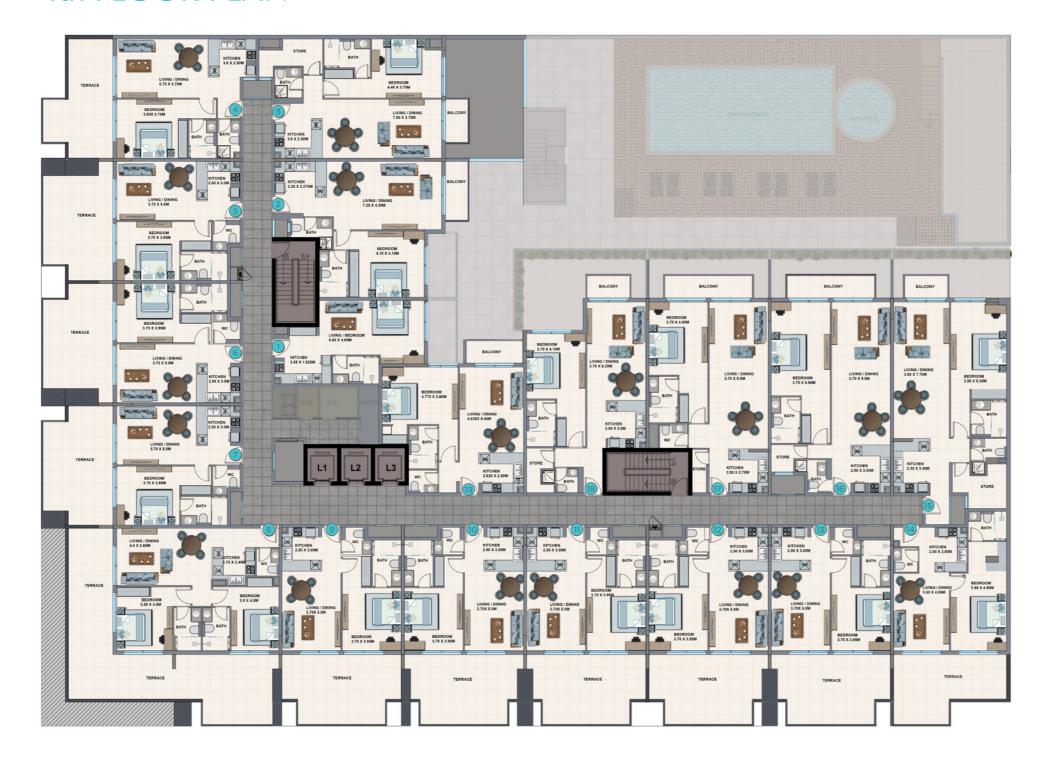

#### 4th FLOOR PLAN

| NO. | TYPE   | SUITE | BALCONY | TOTAL |
|-----|--------|-------|---------|-------|
| 1   | STUDIO | 466   | $\circ$ | 466   |
| 2   | 1BED   | 828   | 82      | 909   |
| 3   | 1BED   | 892   | 51      | 943   |
| 4   | 1BED   | 683   | 300     | 983   |
| 5   | 1BED   | 635   | 345     | 980   |
| 6   | 1BED   | 635   | 345     | 980   |
| 7   | 1BED   | 635   | 355     | 990   |
| 8   | 2 BED  | 876   | 787     | 1663  |
| 9   | 1BED   | 635   | 355     | 990   |
| 10  | 1BED   | 635   | 342     | 977   |
| 11  | 1BED   | 635   | 346     | 981   |
| 12  | 1BED   | 635   | 346     | 981   |
| 13  | 1BED   | 635   | 346     | 981   |
| 14  | 1BED   | 649   | 295     | 945   |
| 15  | 1BED   | 1020  | 50      | 1069  |
| 16  | 1BED   | 975   | 101     | 1076  |
| 17  | 1BED   | 913   | 99      | 1012  |
| 18  | 1BED   | 846   | 49      | 895   |
| 19  | 1BED   | 735   | 66      | 801   |