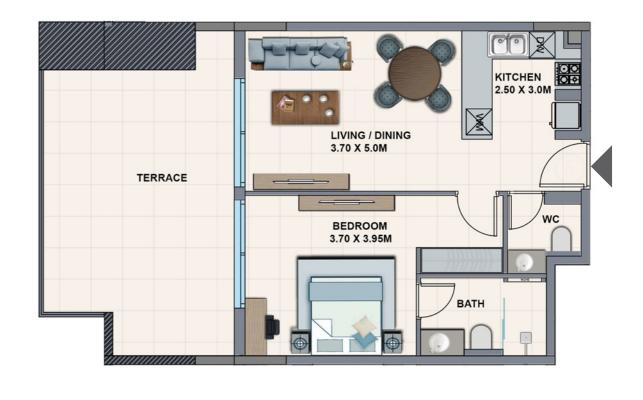

The one-bedroom apartments at La Riviera Azure present refreshingly modern perspectives on contemporary living.

Disclaimer: Images are subject to change and are for illustrative purposes only.

The additional store space in certain layouts can be used as a work from home station or a children's play room. The one-bedroom apartments are perfectly designed keeping in mind the perfect balance of work and comfort living.

Disclaimer: Images are subject to change and are for illustrative purposes only.

Thoughtfully designed, certain one-bedroom apartment layouts come with an additional shower in the powder room, giving the flexibility of a two-bedroom apartment, with the living area being converted into night mode to accommodate and sleep additional guests or family members

| TYPE A       |       |       |
|--------------|-------|-------|
|              | sq.m  | sq.ft |
| Suite Area   | 82.84 | 892   |
| Balcony Area | 4.75  | 51    |
| Total Area   | 87.59 | 943   |

| TYPE B       | sq.m  | sq.ft |
|--------------|-------|-------|
| Suite Area   | 86.5  | 931   |
| Balcony Area | 4.75  | 51    |
| Total Area   | 91.25 | 982   |

Disclaimer: 1. All materials, dimensions and drawings are approximate. 2. Information is subject to change without notice. 3. Actual suite area may vary from the stated area. 4. Suite & the balcony area may vary from floor to floor. 5. Drawings not to scale. 6. The developer reserves the right to make revisions/alterations without any liability whatsoever. 7. Apartments are sold as unfurnished apartments, without furniture, furnishings, etc.