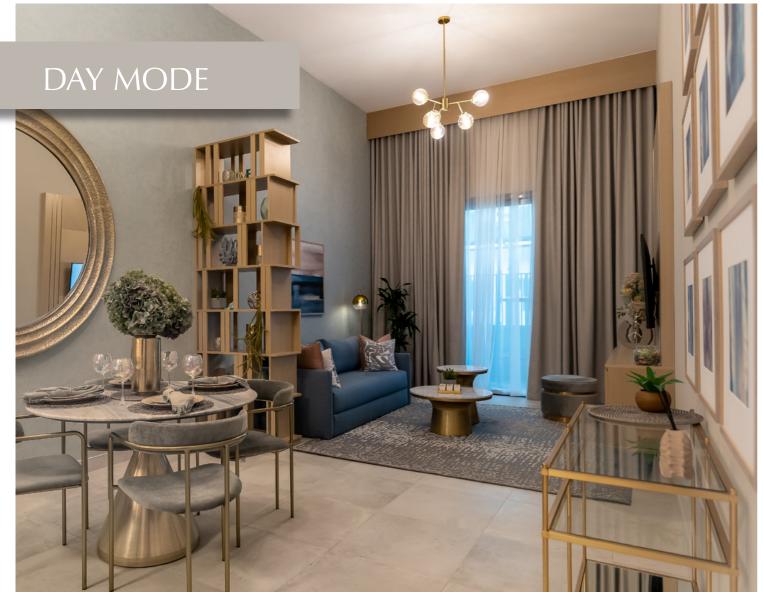

Disclaimer: Images are subject to change and are for illustrative purposes only.

Thoughtfully designed, certain one-bedroom apartment layouts come with an additional shower in the powder room, giving the flexibility of a two-bedroom apartment, with the living area being converted into night mode to accommodate and sleep additional guests or family members