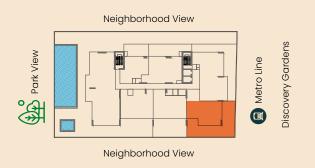

# **EVORA** RESIDENCES

A new bond begins

Near The Gardens - Al Furjan









# 1 Bedroom Apartments

Size Range from available from 766.50 sq.ft. - 1,013 sq.ft.

Total Number of Units 10



## APARTMENT PLANS **I BHK – TYPE A** Apartment Area 674.14 sq.ft. Balcony Area 338.74 sq.ft. Total 1012.89 sq.ft.

### TYPICAL FLOOR PLATE (1ST FLOOR)







DISCLAIMERS



# APARTMENT PLANS **I BHK – TYPE B** Apartment Area 674.15 sq.ft. Balcony Area 92.35 sq.ft. Total 766.50 sq.ft.



Neighborhood View



#### DISCLAIMERS





# EVORA RESIDENCES

# 2 Bedroom Apartments

Size Range from available from 1,206 sq.ft. - 2,238 sq.ft.

Number of Units 57





## TYPICAL FLOOR PLATE (1ST FLOOR)





#### DISCLAIMERS





# APARTMENT PLANS **2 BHK – TYPE B** Apartment Area 969.40 sq.ft. Balcony Area 757.46 sq.ft. Total 1,726.87 sq.ft.

## TYPICAL FLOOR PLATE (1ST FLOOR)







DISCLAIMERS



## APARTMENT PLANS **2 BHK – TYPE C** Apartment Area 1087.37 sq.ft. Balcony Area 551.33 sq.ft. Total 1638.70 sq.ft.

### TYPICAL FLOOR PLATE (1ST FLOOR)





## ANAX DEVELOPMENTS

#### DISCLAIMERS



# APARTMENT PLANS **2 BHK – TYPE D** Apartment Area 1,104.48 sq.ft. Balcony Area 218.29 sq.ft. Total 1,322.77 sq.ft.

## TYPICAL FLOOR PLATE (4, 5, 8 & 9 FLOOR)



Neighborhood View



# ANAX

DISCLAIMERS



# APARTMENT PLANS **2 BHK – TYPE E** Apartment Area 1,065.20 sq.ft. Balcony Area 148.76 sq.ft. Total 1213.96 sq.ft.

## TYPICAL FLOOR PLATE (4, 5, 8 & 9 FLOOR)



Neighborhood View



# ANAX

#