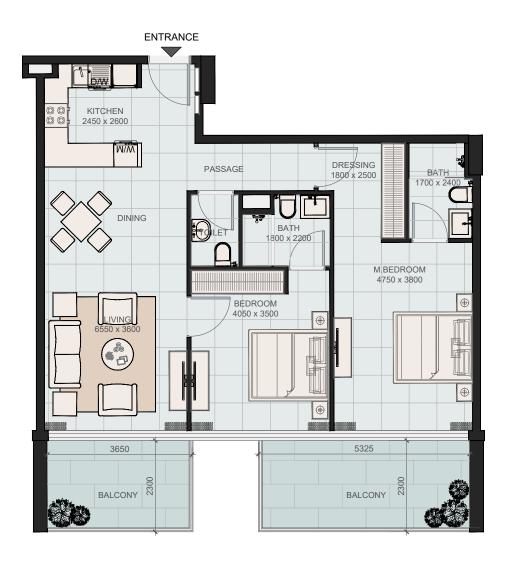

# APARTMENT PLANS **2 BHK – TYPE B** Apartment Area 969.40 sq.ft. Balcony Area 757.46 sq.ft. Total 1,726.87 sq.ft.