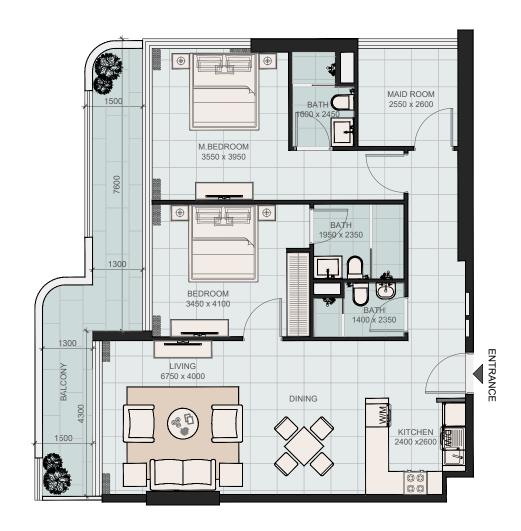

# APARTMENT PLANS **2 BHK – TYPE D** Apartment Area 1,104.48 sq.ft. Balcony Area 218.29 sq.ft. Total 1,322.77 sq.ft.

## TYPICAL FLOOR PLATE (4, 5, 8 & 9 FLOOR)

Neighborhood View