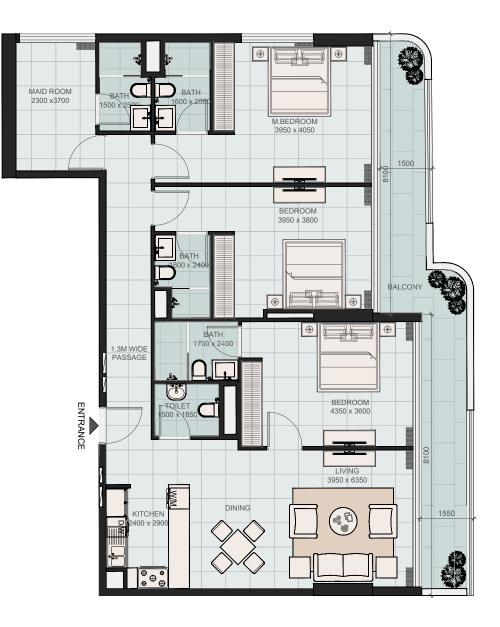

# APARTMENT PLANS **2 BHK – TYPE E** Apartment Area 1,065.20 sq.ft. Balcony Area 148.76 sq.ft. Total 1213.96 sq.ft.