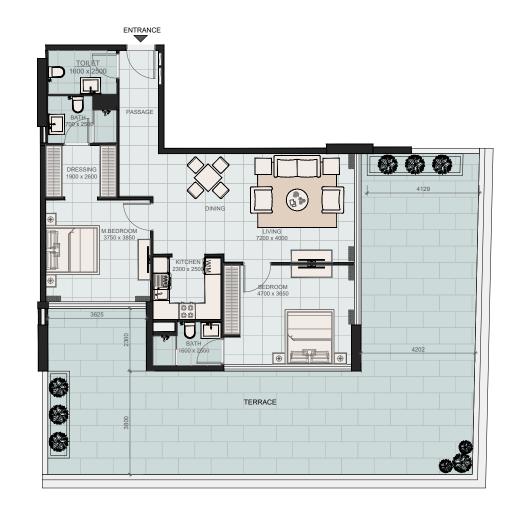

# APARTMENT PLANS **2 BHK – TYPE E** Apartment Area 1,065.20 sq.ft. Balcony Area 148.76 sq.ft. Total 1213.96 sq.ft.

## TYPICAL FLOOR PLATE (4, 5, 8 & 9 FLOOR)

Neighborhood View