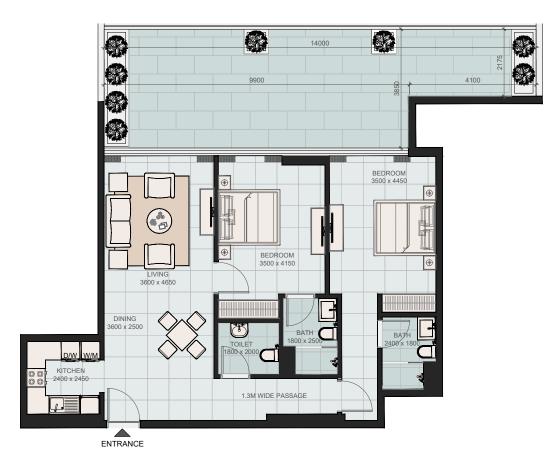

# APARTMENT PLANS **2 BHK – TYPE B** Apartment Area 969.40 sq.ft. Balcony Area 757.46 sq.ft. Total 1,726.87 sq.ft.

## TYPICAL FLOOR PLATE (1ST FLOOR)

DISCLAIMERS