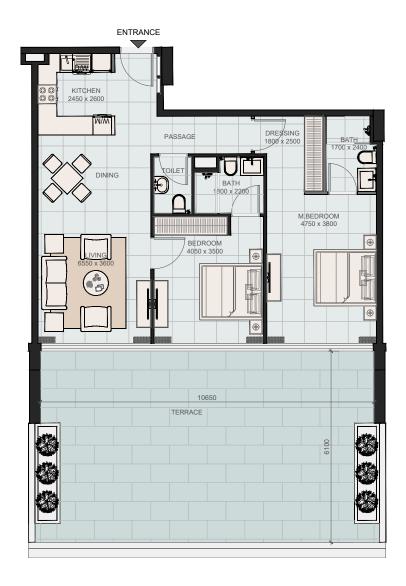

## APARTMENT PLANS **I BHK – TYPE A** Apartment Area 674.14 sq.ft. Balcony Area 338.74 sq.ft. Total 1012.89 sq.ft.

### TYPICAL FLOOR PLATE (1ST FLOOR)

DISCLAIMERS