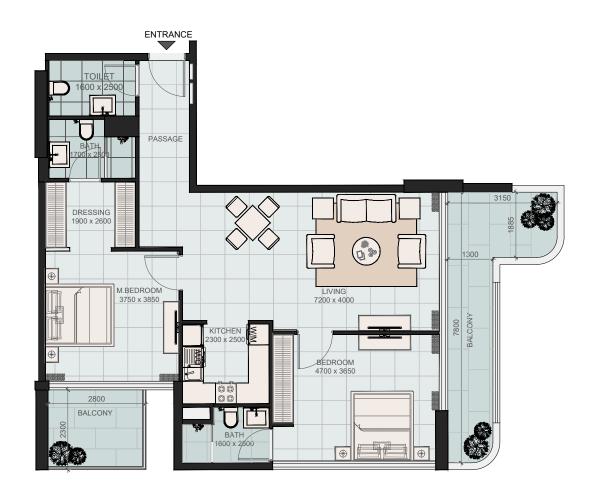

# APARTMENT PLANS **3 BHK – TYPE B** Apartment Area 1,563.67 sq.ft. Balcony Area 186.22 sq.ft. Total 1749.89 sq.ft.

## TYPICAL FLOOR PLATE (2, 3, 6, 7 & 10 FLOOR)

Neighborhood View