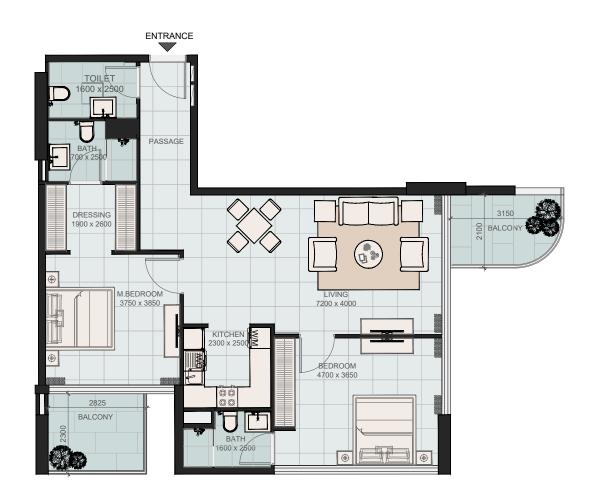

# APARTMENT PLANS **3 BHK – TYPE B** Apartment Area 1,563.67 sq.ft. Balcony Area 186.22 sq.ft. Total 1749.89 sq.ft.

## TYPICAL FLOOR PLATE (2, 3, 6, 7 & 10 FLOOR)

Neighborhood View