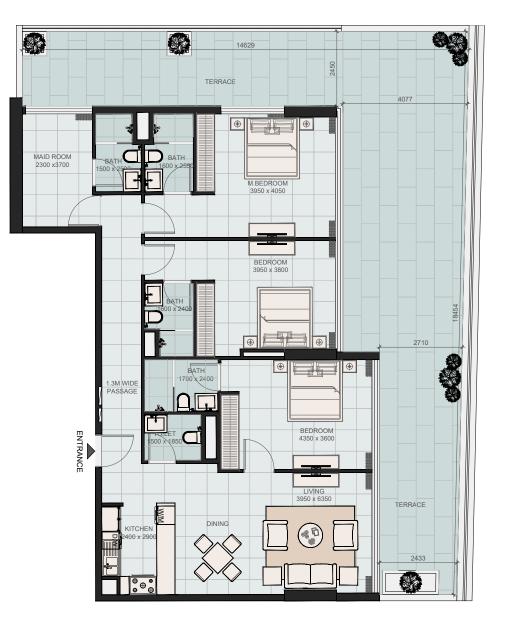

# **3 Bedroom Apartments**

Size Range from available from 1,750 sq.ft. - 2,598.62 sq.ft.

Number of Units 10

# APARTMENT PLANS **3 BHK – TYPE A** Apartment Area 1,563.67 sq.ft. Balcony Area 1,034.95 sq.ft. Total 2,598.62 sq.ft.

### TYPICAL FLOOR PLATE (1ST FLOOR)