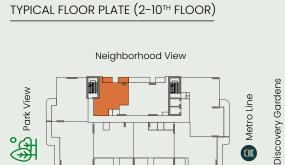

# **EVORA** RESIDENCES

A new bond begins

Near The Gardens - Al Furjan









# 1 Bedroom Apartments

Size Range from available from 766.50 sq.ft. - 1,013 sq.ft.

Total Number of Units 10



## APARTMENT PLANS **I BHK – TYPE A** Apartment Area 674.14 sq.ft. Balcony Area 338.74 sq.ft. Total 1012.89 sq.ft.

### TYPICAL FLOOR PLATE (1ST FLOOR)







DISCLAIMERS



# APARTMENT PLANS **I BHK – TYPE B** Apartment Area 674.15 sq.ft. Balcony Area 92.35 sq.ft. Total 766.50 sq.ft.



Neighborhood View



#### DISCLAIMERS





# EVORA RESIDENCES

# 2 Bedroom Apartments

Size Range from available from 1,206 sq.ft. - 2,238 sq.ft.

Number of Units 57





## TYPICAL FLOOR PLATE (1ST FLOOR)





#### DISCLAIMERS





# APARTMENT PLANS **2 BHK – TYPE B** Apartment Area 969.40 sq.ft. Balcony Area 757.46 sq.ft. Total 1,726.87 sq.ft.

## TYPICAL FLOOR PLATE (1ST FLOOR)







DISCLAIMERS



## APARTMENT PLANS **2 BHK – TYPE C** Apartment Area 1087.37 sq.ft. Balcony Area 551.33 sq.ft. Total 1638.70 sq.ft.

### TYPICAL FLOOR PLATE (1ST FLOOR)





## ANAX DEVELOPMENTS

#### DISCLAIMERS



# APARTMENT PLANS **2 BHK – TYPE D** Apartment Area 1,104.48 sq.ft. Balcony Area 218.29 sq.ft. Total 1,322.77 sq.ft.

## TYPICAL FLOOR PLATE (4, 5, 8 & 9 FLOOR)



Neighborhood View



# ANAX