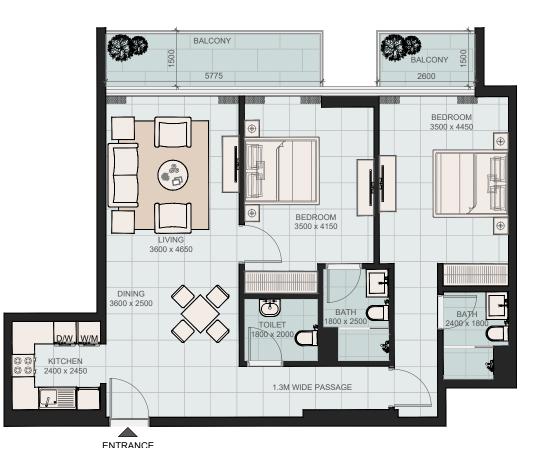

# 2 Bedroom Apartments

Size Range from available from 1,206 sq.ft. - 2,238 sq.ft.

Number of Units 57

## TYPICAL FLOOR PLATE (1ST FLOOR)