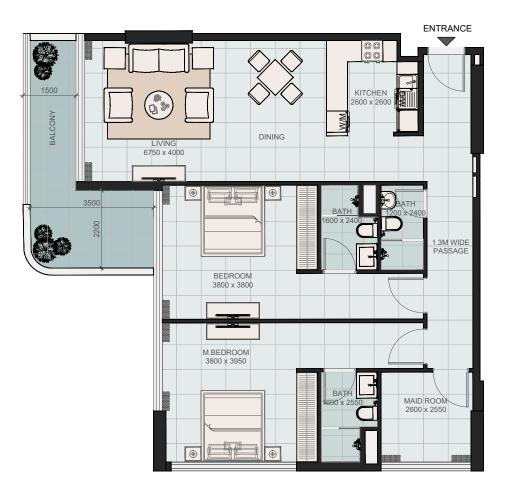

# APARTMENT PLANS **3 BHK – TYPE B** Apartment Area 1,563.67 sq.ft. Balcony Area 186.22 sq.ft. Total 1749.89 sq.ft.

## TYPICAL FLOOR PLATE (2, 3, 6, 7 & 10 FLOOR)

Neighborhood View

#### DISCLAIMERS

| APARTMENT PLANS<br><b>3 BHK - TYPE C</b> |                 |  |
|------------------------------------------|-----------------|--|
| Apartment Area                           | 1,563.67 sq.ft. |  |
| Balcony Area                             | 286.64 sq.ft.   |  |
| Total                                    | 1,850.31 sq.ft. |  |