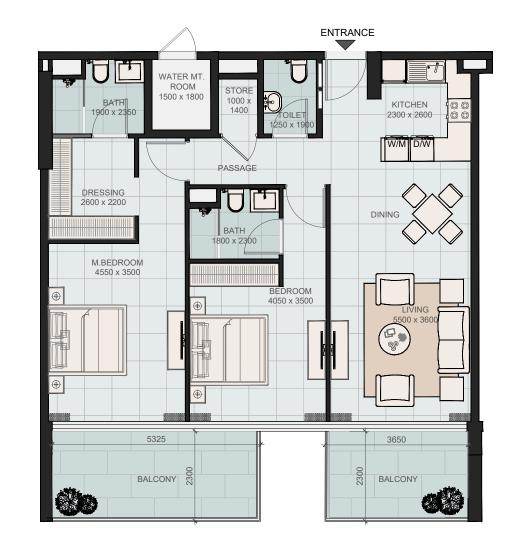

## APARTMENT PLANS **2 BHK – TYPE C** Apartment Area 1087.37 sq.ft. Balcony Area 551.33 sq.ft. Total 1638.70 sq.ft.