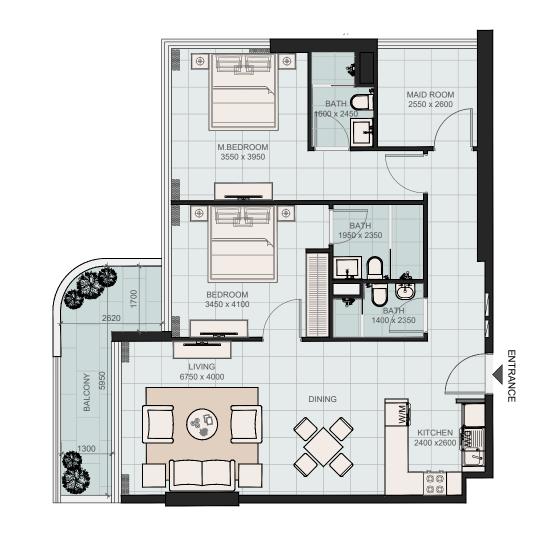

# APARTMENT PLANS **2 BHK – TYPE D** Apartment Area 1,104.48 sq.ft. Balcony Area 218.29 sq.ft. Total 1,322.77 sq.ft.

## TYPICAL FLOOR PLATE (4, 5, 8 & 9 FLOOR)

Neighborhood View

# ANAX

DISCLAIMERS