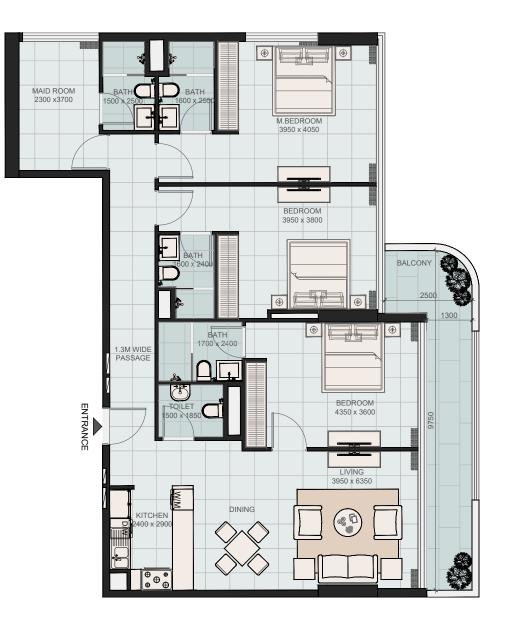

# APARTMENT PLANS **2 BHK – TYPE D** Apartment Area 1,104.48 sq.ft. Balcony Area 218.29 sq.ft. Total 1,322.77 sq.ft.