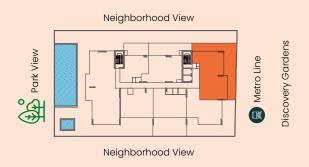

## TYPICAL FLOOR PLATE (4, 5, 8 & 9 FLOOR)

Neighborhood View

### TYPICAL FLOOR PLATE (2-10<sup>TH</sup> FLOOR)

Neighborhood View

## TYPICAL FLOOR PLATE (2, 3, 6, 7 & 10 FLOOR)

Neighborhood View