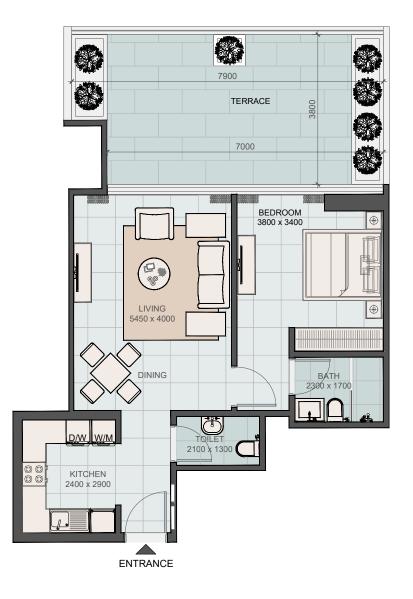

## APARTMENT PLANS **I BHK – TYPE A** Apartment Area 674.14 sq.ft. Balcony Area 338.74 sq.ft. Total 1012.89 sq.ft.

### TYPICAL FLOOR PLATE (1ST FLOOR)

DISCLAIMERS