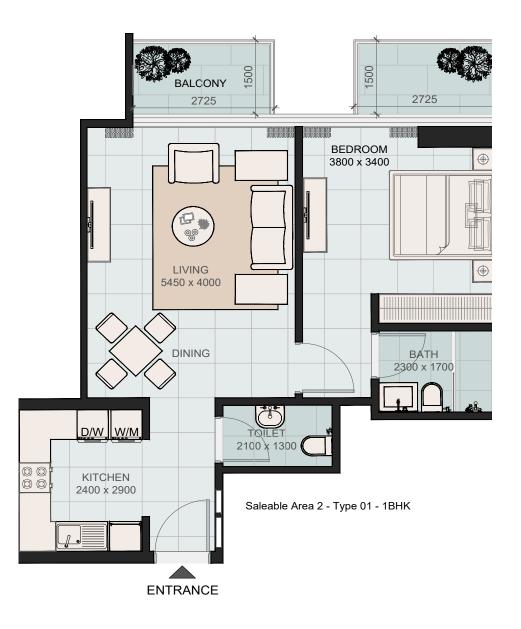

## APARTMENT PLANS **I BHK – TYPE A** Apartment Area 674.14 sq.ft. Balcony Area 338.74 sq.ft. Total 1012.89 sq.ft.