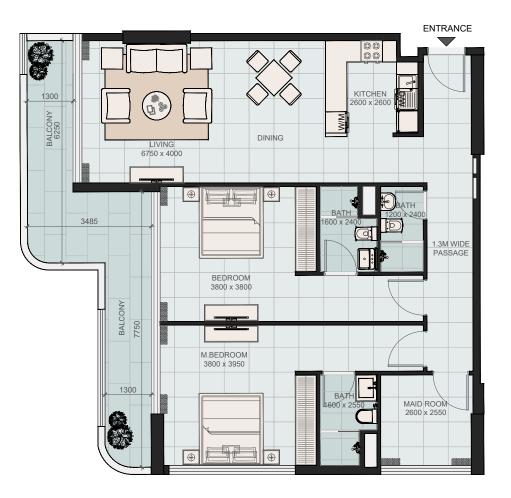

# APARTMENT PLANS **3 BHK – TYPE A** Apartment Area 1,563.67 sq.ft. Balcony Area 1,034.95 sq.ft. Total 2,598.62 sq.ft.

### TYPICAL FLOOR PLATE (1ST FLOOR)

#### DISCLAIMERS