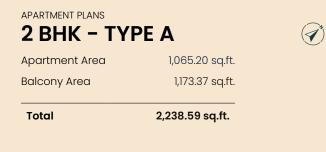

# APARTMENT PLANS **2 BHK – TYPE E** Apartment Area 1,065.20 sq.ft. Balcony Area 148.76 sq.ft. Total 1213.96 sq.ft.