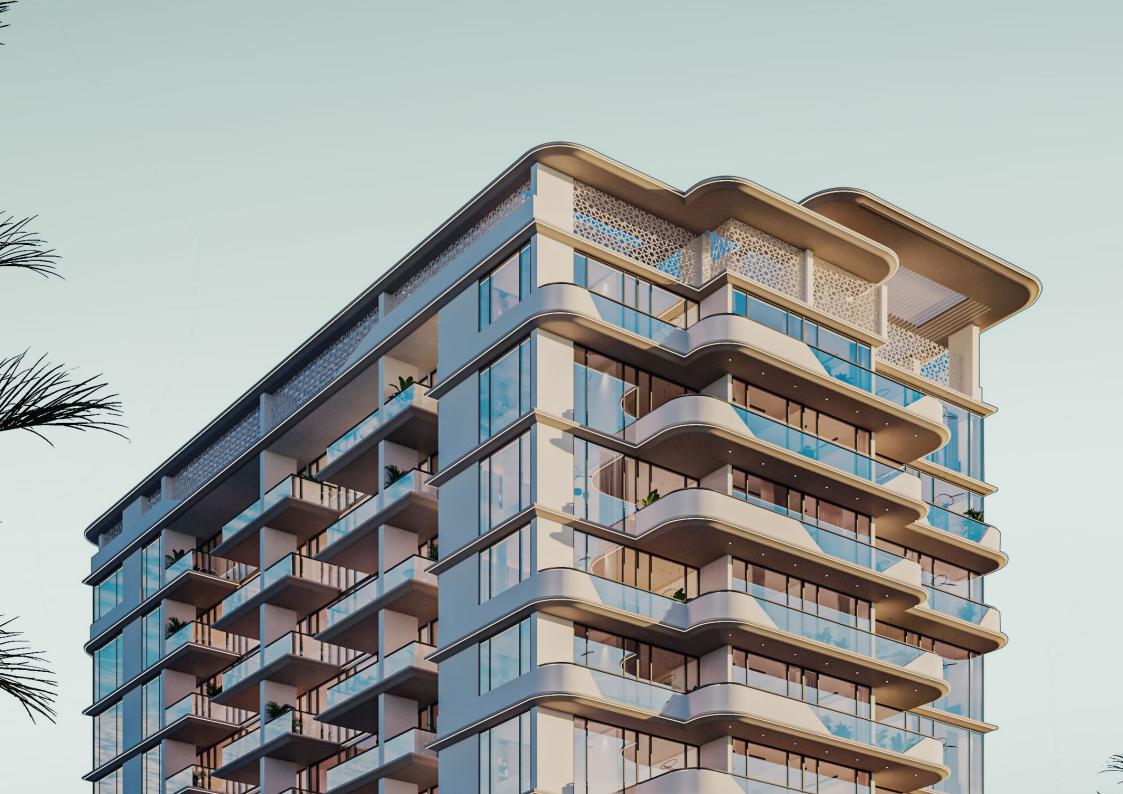

# **EVORA** RESIDENCES

A new bond begins

Near The Gardens - Al Furjan









# 1 Bedroom Apartments

Size Range from available from 766.50 sq.ft. - 1,013 sq.ft.

Total Number of Units 10



## APARTMENT PLANS **I BHK – TYPE A** Apartment Area 674.14 sq.ft. Balcony Area 338.74 sq.ft. Total 1012.89 sq.ft.

### TYPICAL FLOOR PLATE (1ST FLOOR)







DISCLAIMERS



# APARTMENT PLANS **I BHK – TYPE B** Apartment Area 674.15 sq.ft. Balcony Area 92.35 sq.ft. Total 766.50 sq.ft.



Neighborhood View



#### DISCLAIMERS





# EVORA RESIDENCES

# 2 Bedroom Apartments

Size Range from available from 1,206 sq.ft. - 2,238 sq.ft.

Number of Units 57





## TYPICAL FLOOR PLATE (1ST FLOOR)





#### DISCLAIMERS





# APARTMENT PLANS **2 BHK – TYPE B** Apartment Area 969.40 sq.ft. Balcony Area 757.46 sq.ft. Total 1,726.87 sq.ft.

## TYPICAL FLOOR PLATE (1ST FLOOR)