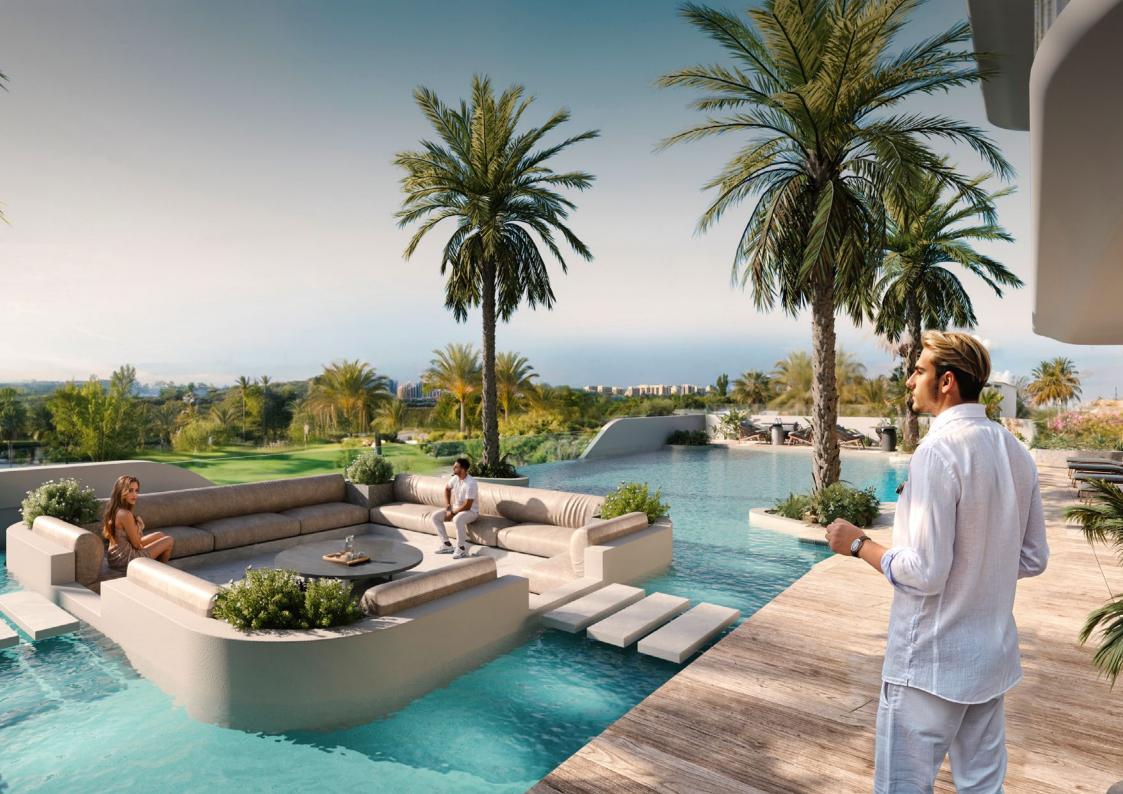

# **EVORA** RESIDENCES

A new bond begins

Near The Gardens - Al Furjan









# 1 Bedroom Apartments

Size Range from available from 766.50 sq.ft. - 1,013 sq.ft.

Total Number of Units 10



## APARTMENT PLANS **I BHK – TYPE A** Apartment Area 674.14 sq.ft. Balcony Area 338.74 sq.ft. Total 1012.89 sq.ft.

### TYPICAL FLOOR PLATE (1ST FLOOR)







DISCLAIMERS



# APARTMENT PLANS **I BHK – TYPE B** Apartment Area 674.15 sq.ft. Balcony Area 92.35 sq.ft. Total 766.50 sq.ft.



Neighborhood View



#### DISCLAIMERS





# EVORA RESIDENCES

# 2 Bedroom Apartments

Size Range from available from 1,206 sq.ft. - 2,238 sq.ft.

Number of Units 57





## TYPICAL FLOOR PLATE (1ST FLOOR)





#### DISCLAIMERS





# APARTMENT PLANS **2 BHK – TYPE B** Apartment Area 969.40 sq.ft. Balcony Area 757.46 sq.ft. Total 1,726.87 sq.ft.

## TYPICAL FLOOR PLATE (1ST FLOOR)







D