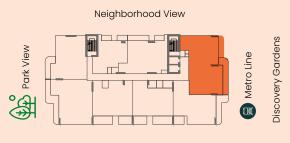

2 sq.ft.

Number of Units 10



# APARTMENT PLANS **3 BHK – TYPE A** Apartment Area 1,563.67 sq.ft. Balcony Area 1,034.95 sq.ft. Total 2,598.62 sq.ft.

### TYPICAL FLOOR PLATE (1ST FLOOR)





#### DISCLAIMERS





# APARTMENT PLANS **3 BHK – TYPE B** Apartment Area 1,563.67 sq.ft. Balcony Area 186.22 sq.ft. Total 1749.89 sq.ft.

## TYPICAL FLOOR PLATE (2, 3, 6, 7 & 10 FLOOR)



Neighborhood View



#### DISCLAIMERS





| APARTMENT PLANS<br><b>3 BHK - TYPE C</b> |                 |  |
|------------------------------------------|-----------------|--|
| Apartment Area                           | 1,563.67 sq.ft. |  |
| Balcony Area                             | 286.64 sq.ft.   |  |
| Total                                    | 1,850.31 sq.ft. |  |

## TYPICAL FLOOR PLATE (4, 5, 8 & 9 FLOOR)



Neighborhood View



#### DISCLAIMERS