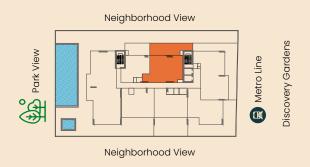

rea 674.14 sq.ft. Balcony Area 338.74 sq.ft. Total 1012.89 sq.ft.

### TYPICAL FLOOR PLATE (1ST FLOOR)







DISCLAIMERS



# APARTMENT PLANS **I BHK – TYPE B** Apartment Area 674.15 sq.ft. Balcony Area 92.35 sq.ft. Total 766.50 sq.ft.



Neighborhood View



#### DISCLAIMERS





# EVORA RESIDENCES

# 2 Bedroom Apartments

Size Range from available from 1,206 sq.ft. - 2,238 sq.ft.

Number of Units 57





## TYPICAL FLOOR PLATE (1ST FLOOR)





#### DISCLAIMERS





# APARTMENT PLANS **2 BHK – TYPE B** Apartment Area 969.40 sq.ft. Balcony Area 757.46 sq.ft. Total 1,726.87 sq.ft.

## TYPICAL FLOOR PLATE (1ST FLOOR)







DISCLAIMERS



## APARTMENT PLANS **2 BHK – TYPE C** Apartment Area 1087.37 sq.ft. Balcony Area 551.33 sq.ft. Total 1638.70 sq.ft.

### TYPICAL FLOOR PLATE (1ST FLOOR)





## ANAX DEVELOPMENTS

#### DISCLAIMERS



# APARTMENT PLANS **2 BHK – TYPE D** Apartment Area 1,104.48 sq.ft. Balcony Area 218.29 sq.ft. Total 1,322.77 sq.ft.

## TYPICAL FLOOR PLATE (4, 5, 8 & 9 FLOOR)



Neighborhood View



# ANAX

DISCLAIMERS



# APARTMENT PLANS **2 BHK – TYPE E** Apartment Area 1,065.20 sq.ft. Balcony Area 148.76 sq.ft. Total 1213.96 sq.ft.

## TYPICAL FLOOR PLATE (4, 5, 8 & 9 FLOOR)



Neighborhood View



# ANAX

### DISCLAIMERS



| 2 BHK – TYPE F |                 |  |
|----------------|-----------------|--|
| Apartment Area | 969.40 sq.ft.   |  |
| Balcony Area   | 237.13 sq.ft.   |  |
| Total          | 1,206.53 sq.ft. |  |

### TYPICAL FLOOR PLATE (2-10<sup>TH</sup> FLOOR)



Neighborhood View



### DISCLAIMERS





| APARTMENT PLANS<br><b>2 BHK - TYPE G<