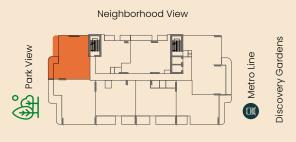

5 sq.ft. Total 766.50 sq.ft.



Neighborhood View



#### DISCLAIMERS





# EVORA RESIDENCES

# 2 Bedroom Apartments

Size Range from available from 1,206 sq.ft. - 2,238 sq.ft.

Number of Units 57





## TYPICAL FLOOR PLATE (1ST FLOOR)





#### DISCLAIMERS





# APARTMENT PLANS **2 BHK – TYPE B** Apartment Area 969.40 sq.ft. Balcony Area 757.46 sq.ft. Total 1,726.87 sq.ft.

## TYPICAL FLOOR PLATE (1ST FLOOR)







DISCLAIMERS



## APARTMENT PLANS **2 BHK – TYPE C** Apartment Area 1087.37 sq.ft. Balcony Area 551.33 sq.ft. Total 1638.70 sq.ft.

### TYPICAL FLOOR PLATE (1ST FLOOR)





## ANAX DEVELOPMENTS

#### DISCLAIMERS



# APARTMENT PLANS **2 BHK – TYPE D** Apartment Area 1,104.48 sq.ft. Balcony Area 218.29 sq.ft. Total 1,322.77 sq.ft.

## TYPICAL FLOOR PLATE (4, 5, 8 & 9 FLOOR)



Neighborhood View



# ANAX

DISCLAIMERS



# APARTMENT PLANS **2 BHK – TYPE E** Apartment Area 1,065.20 sq.ft. Balcony Area 148.76 sq.ft. Total 1213.96 sq.ft.

## TYPICAL FLOOR PLATE (4, 5, 8 & 9 FLOOR)



Neighborhood View



# ANAX

### DISCLAIMERS



| 2 BHK – TYPE F |                 |  |
|----------------|-----------------|--|
| Apartment Area | 969.40 sq.ft.   |  |
| Balcony Area   | 237.13 sq.ft.   |  |
| Total          | 1,206.53 sq.ft. |  |

### TYPICAL FLOOR PLATE (2-10<sup>TH</sup> FLOOR)



Neighborhood View



### DISCLAIMERS





| APARTMENT PLANS<br><b>2 BHK - TYPE G</b> |                |
|------------------------------------------|----------------|
| Apartment Area                           | 1066.27 sq.ft. |
| Balcony Area                             | 235.84 sq.ft.  |