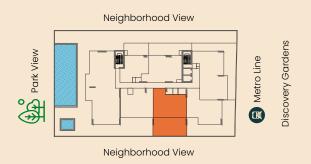

jan









# 1 Bedroom Apartments

Size Range from available from 766.50 sq.ft. - 1,013 sq.ft.

Total Number of Units 10



## APARTMENT PLANS **I BHK – TYPE A** Apartment Area 674.14 sq.ft. Balcony Area 338.74 sq.ft. Total 1012.89 sq.ft.

### TYPICAL FLOOR PLATE (1ST FLOOR)







DISCLAIMERS



# APARTMENT PLANS **I BHK – TYPE B** Apartment Area 674.15 sq.ft. Balcony Area 92.35 sq.ft. Total 766.50 sq.ft.



Neighborhood View



#### DISCLAIMERS





# EVORA RESIDENCES

# 2 Bedroom Apartments

Size Range from available from 1,206 sq.ft. - 2,238 sq.ft.

Number of Units 57





## TYPICAL FLOOR PLATE (1ST FLOOR)





#### DISCLAIMERS





# APARTMENT PLANS **2 BHK – TYPE B** Apartment Area 969.40 sq.ft. Balcony Area 757.46 sq.ft. Total 1,726.87 sq.ft.

## TYPICAL FLOOR PLATE (1ST FLOOR)







DISCLAIMERS



## APARTMENT PLANS **2 BHK – TYPE C** Apartment Area 1087.37 sq.ft. Balcony Area 551.33 sq.ft. Total 1638.70 sq.ft.

### TYPICAL FLOOR PLATE (1ST FLOOR)





## ANAX DEVELOPMENTS

#### DISCLAIMERS



# APARTMENT PLANS **2 BHK – TYPE D** Apartment Area 1,104.48 sq.ft. Balcony Area 218.29 sq.ft. Total 1,322.77 sq.ft.

## TYPICAL FLOOR PLATE (4, 5, 8 & 9 FLOOR)



Neighborhood View



# ANAX

DISCLAIMERS



# APARTMENT PLANS **2 BHK – TYPE E** Apartment Area 1,065.20 sq.ft. Balcony Area 148.76 sq.ft. Total 1213.96 sq.ft.

## TYPICAL FLOOR PLATE (4, 5, 8 & 9 FLOOR)



Neighborhood View



# ANAX

### DISCLAIMERS



| 2 BHK – TYPE F |                 |  |
|----------------|-----------------|--|
| Apartment Area | 969.40 sq.ft.   |  |
| Balcony Area   | 237.13 sq.ft.   |  |