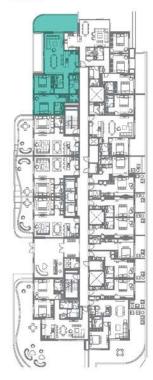

#### Units | 208, 308, 408, 508

| TYPE 1       |         | Tower 1 |
|--------------|---------|---------|
|              | Sq.f    | Sq.mt   |
| Unit Area    | 1313.20 | 122.00  |
| Balcony Area | 322.89  | 30.00   |
| Total Area   | 1636.09 | 152,00  |