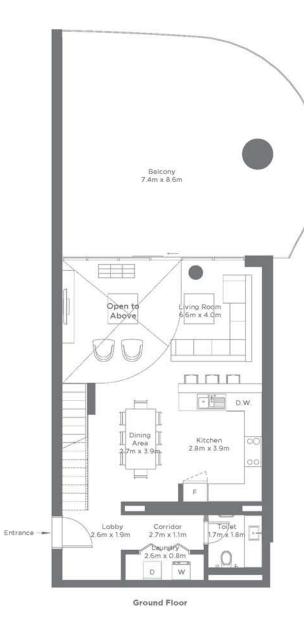

### DUPLEX

| TYPE A       |         | Tower 1 |
|--------------|---------|---------|
|              | Sqf     | Sqimt   |
| Unit Area    | 2809.39 | 261.00  |
| Balcony Area | 408.99  | 38.00   |
| Total Area   | 3218.37 | 299.00  |

GROUND FLOOR (LEVEL 10)

FIRST FLOOR (LEVEL 11)