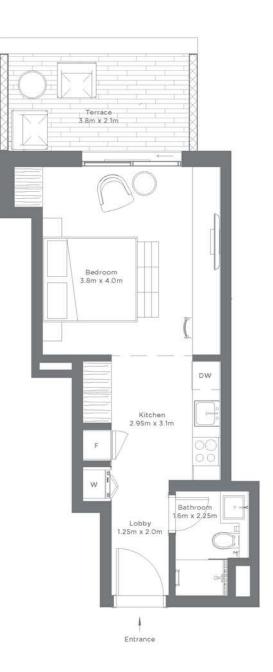

## Terrace 3.4m x 2.35m. Bedroom 4.0m x 3.25m w Bath 1.65m x 2.2m DW Kitchen 3.2m x 2.65m Lobby 1.85m x 2.6m Entrance

#### Unit | 114