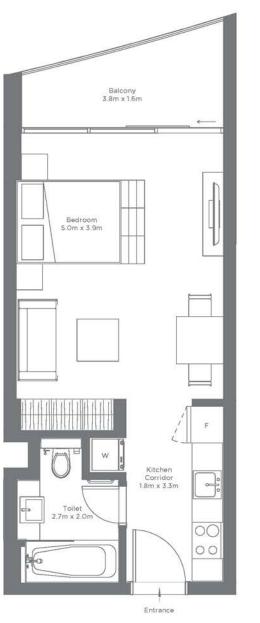

## STUDIO A PARTMENT

### TYPE 1

|              | Sq.f                  | Sq.mt               |
|--------------|-----------------------|---------------------|
| Unit Area    | 351.76                | 32 68               |
| Terrace Area | 46.18 - 76.82 Range   | 4.29 - 7 10 Range   |
| Total Area   | 397.94 - 428.19 Range | 36.97 - 39.78 Range |