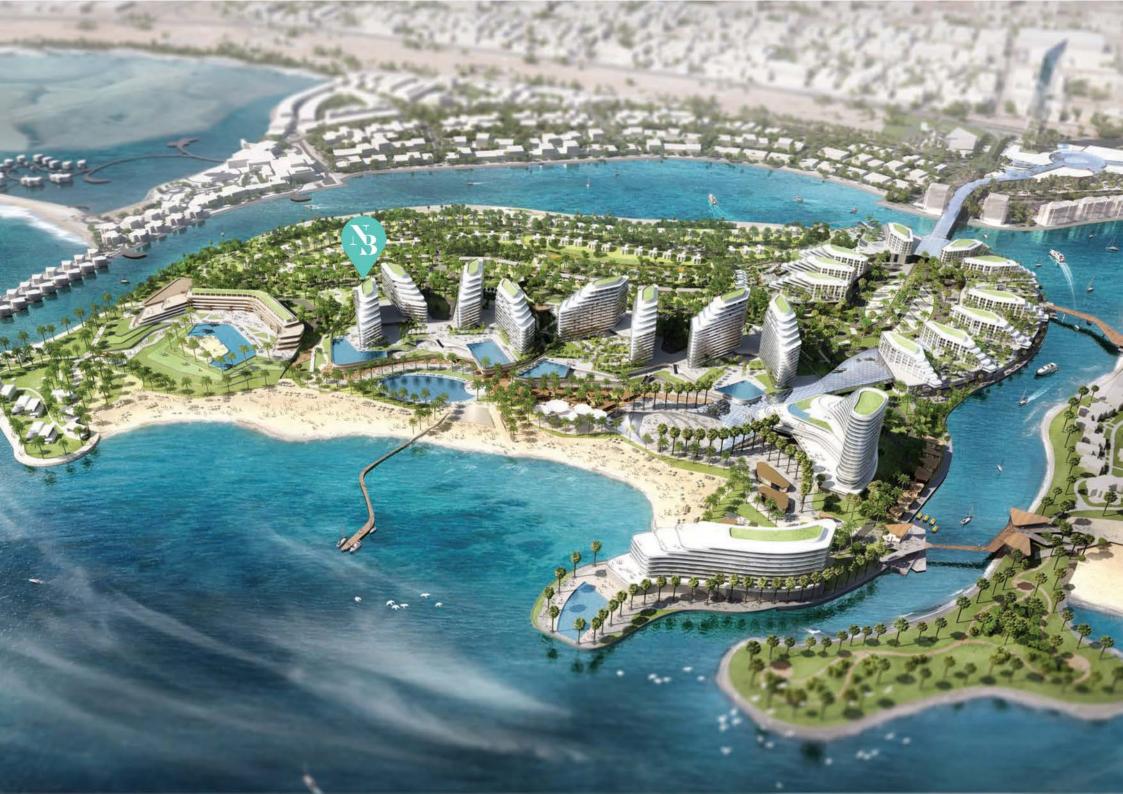

## MINA AL ARAB Masterplan

- L. THE BEACHFRON
- 2 THE LAGOON WA
- 3. THE HARBOUR
- 4. G R A N A D A
- 5. MALIBU
- 7. MARBELLA

- 8. FLAMINGO VILLAS
- 9. ECOLODGE
- 10. WETLANDS
- 11. THEME PARKS
- 2. ANANTARA RESORT & SPA
- B. INTERCONTINENTAL HOTEL & RESORTS

## WELCOME TO

- Masterplan

## Idyllic location

THE NORTHBAY IS DESIGNED TO EXEMPLIFY AND ACCENTUATE THE IDYLLIC NATURAL ENVIRONMENT OF RAS AL KHAIMAH

Swim in the turquoise waters of the Arabian Gulf while gazing upon the majestic Hajar Mountains in the background. Soak in the sun on enchanting beaches, and feel the pearly white sand on your toes. In this natural paradise, with dolphins and flamingos, secluded coves, pearly white sand beaches, nature trails, and desert adventures, the Northbay offers a unique combination of the best of luxury living situated within pure nature, with the ultimate in both recreation and relaxation.

 $( \mathbf{r} )$ 

The Northbay tower is on the prestigious Hayat Island of the Mina Al Arab, with the best-in-class amenities the region has to offer, superb beach views, and the breathtaking expanse of the Arabian Gulf.