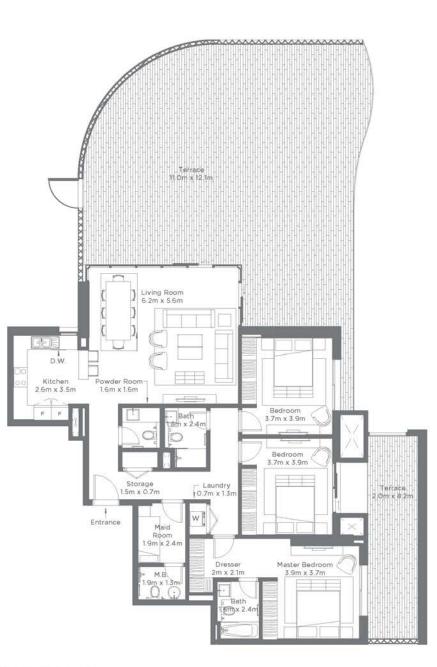

#### Units | 216, 316, 416, 516, 609-611, 709-711, 809-811, 909-911, 1009-1011, 1106-1107

| TYPE 1       |         | Tower 1 |
|--------------|---------|---------|
|              | Sqt     | Sq.mt   |
| Unit Area    | 1603.82 | 149.00  |
| Balcony Area | 1399.19 | 130.00  |
| Total Area   | 3003.01 | 279.00  |