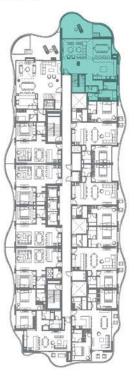

#### Units | 216, 316, 416, 516, 609-611, 709-711, 809-811, 909-911, 1009-1011, 1106-1107

| TYPE 1       |         | Tower 1 |
|--------------|---------|---------|
|              | Sqt     | Sq.mt   |
| Unit Area    | 1603.82 | 149.00  |
| Balcony Area | 1399.19 | 130.00  |
| Total Area   | 3003.01 | 279.00  |