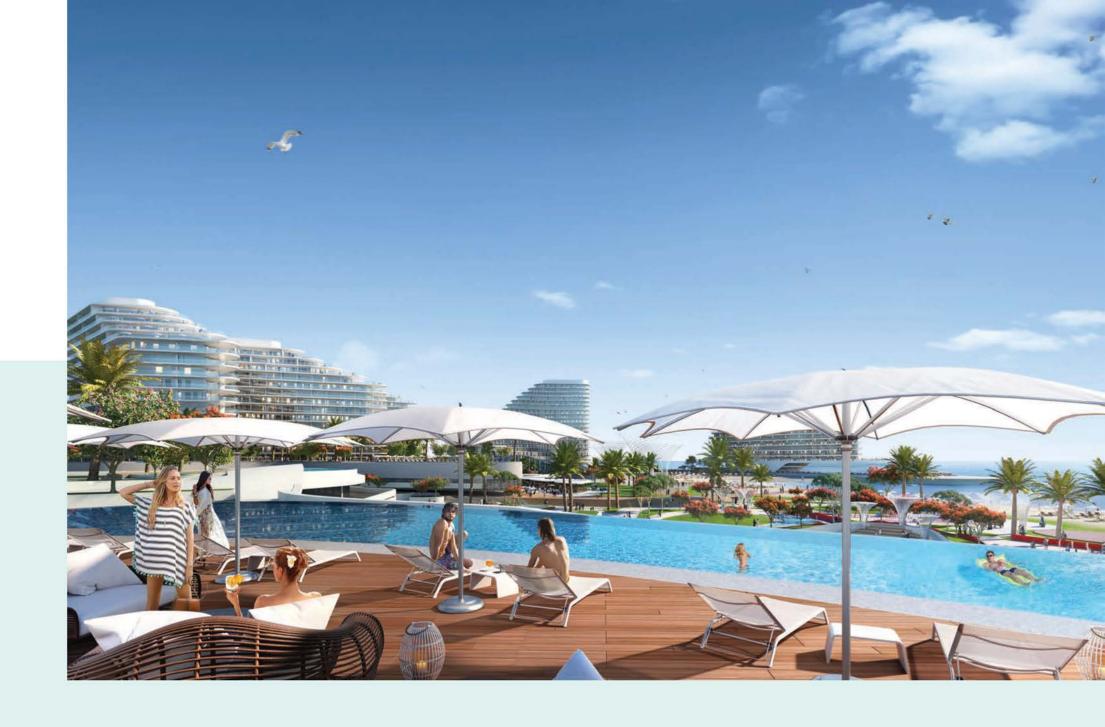

## Idyllic location

THE NORTHBAY IS DESIGNED TO EXEMPLIFY AND ACCENTUATE THE IDYLLIC NATURAL ENVIRONMENT OF RAS AL KHAIMAH

Swim in the turquoise waters of the Arabian Gulf while gazing upon the majestic Hajar Mountains in the background. Soak in the sun on enchanting beaches, and feel the pearly white sand on your toes. In this natural paradise, with dolphins and flamingos, secluded coves, pearly white sand beaches, nature trails, and desert adventures, the Northbay offers a unique combination of the best of luxury living situated within pure nature, with the ultimate in both recreation and relaxation.

 $( \mathbf{r} )$ 

The Northbay tower is on the prestigious Hayat Island of the Mina Al Arab, with the best-in-class amenities the region has to offer, superb beach views, and the breathtaking expanse of the Arabian Gulf.