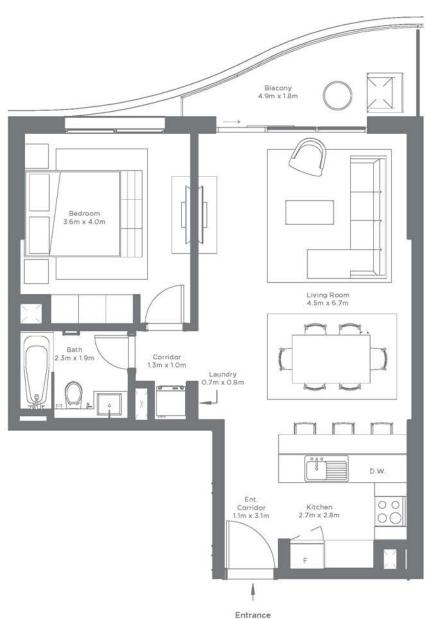

#### Units | 001

73 1.363.45 F. 134.34 CA 3

| TYPE 1       |        | Tower 1 |
|--------------|--------|---------|
|              | Sq.f   | Sq.mt   |
| Unit Area    | 355.21 | 33.00   |
| Terrace Area | 139.92 | 13.00   |
| Total Area   | 495,13 | 46.00   |

Entrance

Unit | 108

| TYPE 1       | Sqf    | Tower 1 |
|--------------|--------|---------|
|              |        |         |
| Unit Area    | 355.21 | 33.00   |
| Terrace Area | 0.00   | 0.00    |
| Total Area   | 355.21 | 33.00   |