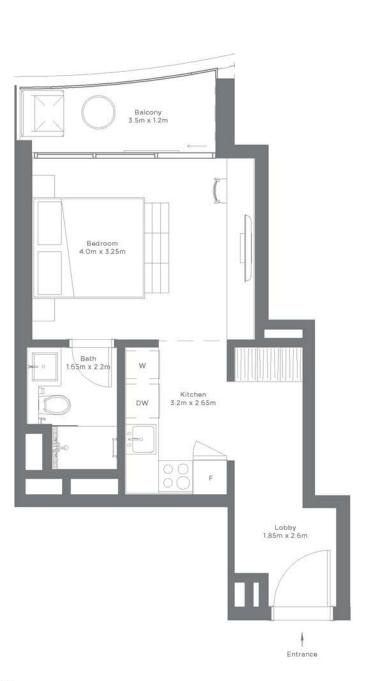

## STUDIO A PARTMENT

### TYPE 1

|              | Sq.f                  | Sq.mt               |
|--------------|-----------------------|---------------------|
| Unit Area    | 351.76                | 32 68               |
| Terrace Area | 46.18 - 76.82 Range   | 4.29 - 7 10 Range   |
| Total Area   | 397.94 - 428.19 Range | 36.97 - 39.78 Range |

## Terrace 3.4m x 2.35m. Bedroom 4.0m x 3.25m w Bath 1.65m x 2.2m DW Kitchen 3.2m x 2.65m Lobby 1.85m x 2.6m Entrance