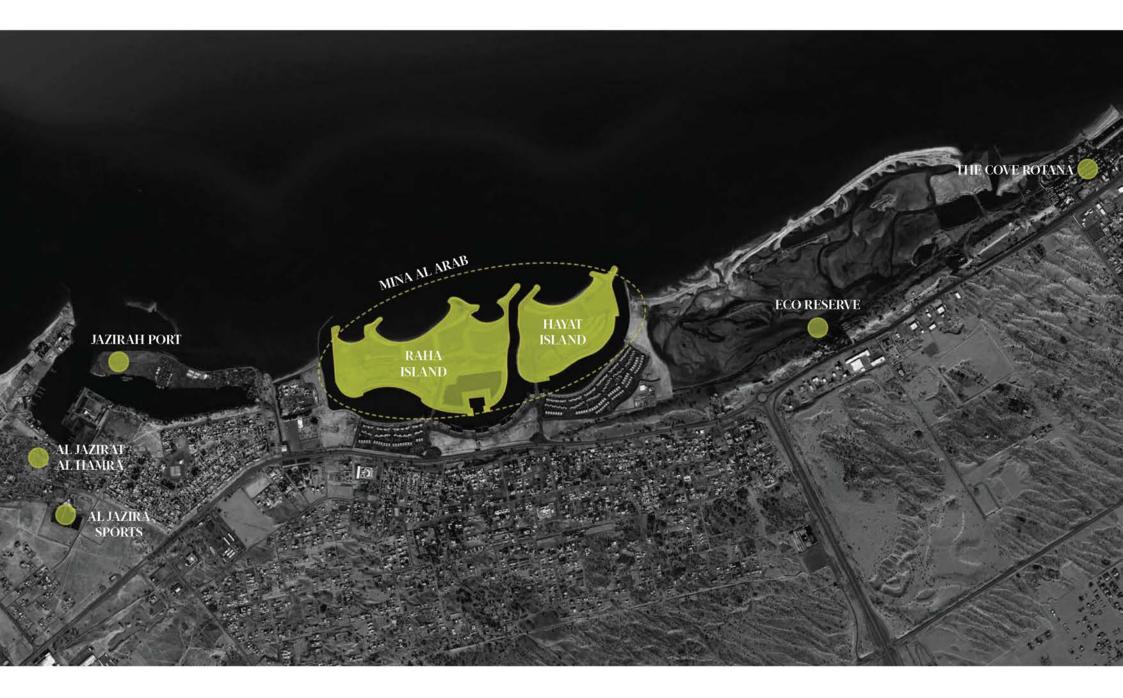

### INTRODUCING

Mina Al Arab

## MINA AL ARAB Masterplan

- L. THE BEACHFRON
- 2 THE LAGOON WA
- 3. THE HARBOUR
- 4. G R A N A D A
- 5. MALIBU
- 7. MARBELLA

- 8. FLAMINGO VILLAS
- 9. ECOLODGE
- 10. WETLANDS
- 11. THEME PARKS
- 2. ANANTARA RESORT & SPA
- B. INTERCONTINENTAL HOTEL & RESORTS