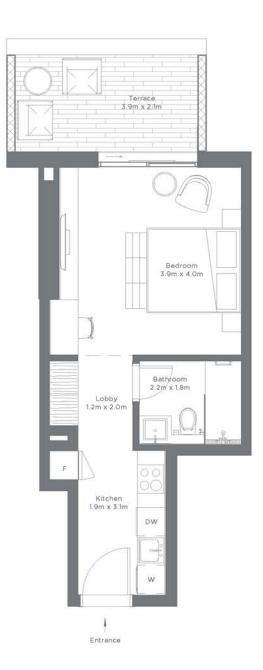

Unit | 111

| TYPE 4       |        | Tower 1 |
|--------------|--------|---------|
|              | Sqf    | Sq.mt   |
| Unit Area    | 365.97 | 34,00   |
| Terrace Area | 0.00   | 0.00    |
| Total Area   | 365.97 | 34.00   |

## Terrace 3.4m x 2.35m. Bedroom 4.0m x 3.25m w Bath 1.65m x 2.2m DW Kitchen 3.2m x 2.65m Lobby 1.85m x 2.6m Entrance