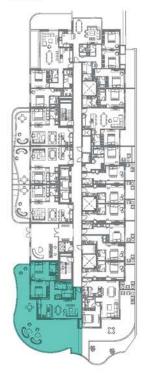

|         | Tower 1 |
|--------------|---------|---------|
|              | Sqt     |         |
| Unit Area    | 850.35  | 79.00   |
| Terrace Area | 667.31  | 62.00   |
| Total Area   | 1517.66 | 141.00  |







#### Units | 107





#### Units | 208, 308, 408, 508

| TYPE 1       |         | Tower 1 |
|--------------|---------|---------|
|              | Sq.f    | Sq.mt   |
| Unit Area    | 1313.20 | 122.00  |
| Balcony Area | 322.89  | 30.00   |
| Total Area   | 1636.09 | 152,00  |







#### Units | 102





#### Units | 202, 302, 402, 502, 602, 702, 802, 902

| TYPE 2       |         | Tower 1 |
|--------------|---------|---------|
|              | Sq.f    | Sq.mt   |
| Unit Area    | 1216.32 | 113.00  |
| Balcony Area | 1399,19 | 130.00  |
| Total Area   | 2615.51 | 243.00  |







#### Units | 106

#### TVDE 2

| TYPE 2            |                         | Tower 1               |
|-------------------|-------------------------|-----------------------|
|                   | Sq.f                    | Sq.mt                 |
| Unit Area         | 1216.30                 | 113.00                |
| Balcony Area      | 118.39 - 139.92 Range   | 11.00 - 13.00 Range   |
| Total Area        | 1334.71 - 1356.24 Range | 124.00 - 126.00 Range |
| 1 0/01 2 4 6 9 10 | Lovol 2 5 7             | 0.44                  |





#### Units | 207, 307, 407, 507, 607, 707, 807, 907, 1007, 1104

### TYPE 3 Tower 1 Sq.f Unit Area 1216.30 Balcony Area 86.10 - 139.92 Range 8.00 - 13.00 Range Total Area 1302.43 - 1356.24 Range 121.00 - 126.00 Range

Level 6,8,10

Level 7,9,11





#### U