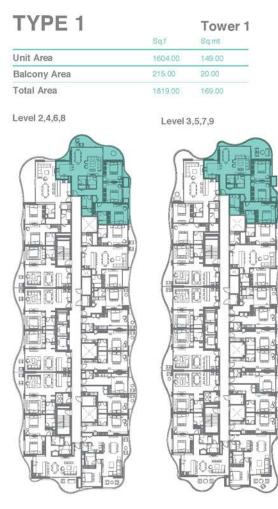

#### Units | 216, 316, 416, 516, 609-611, 709-711, 809-811, 909-911, 1009-1011, 1106-1107

| TYPE 1       |         | Tower 1 |
|--------------|---------|---------|
|              | Sqt     | Sq.mt   |
| Unit Area    | 1603.82 | 149.00  |
| Balcony Area | 1399.19 | 130.00  |
| Total Area   | 3003.01 | 279.00  |