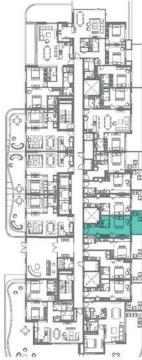

# FLOOR PLANS

## STUDIO A PARTMENT

### TYPE 1

|              | Sq.f                  | Sq.mt               |
|--------------|-----------------------|---------------------|
| Unit Area    | 351.76                | 32 68               |
| Terrace Area | 46.18 - 76.82 Range   | 4.29 - 7 10 Range   |
| Total Area   | 397.94 - 428.19 Range | 36.97 - 39.78 Range |