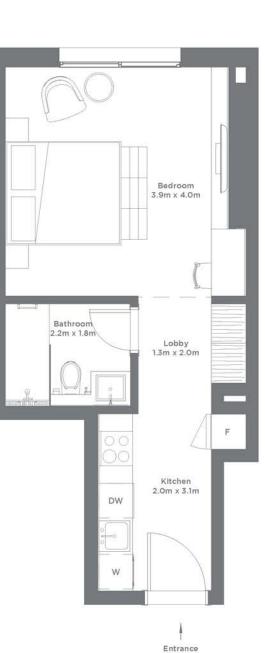

### TYPE 1

|              | Sq.f                  | Sq.mt               |
|--------------|-----------------------|---------------------|
| Unit Area    | 351.76                | 32 68               |
| Terrace Area | 46.18 - 76.82 Range   | 4.29 - 7 10 Range   |
| Total Area   | 397.94 - 428.19 Range | 36.97 - 39.78 Range |

Podium

Entarance