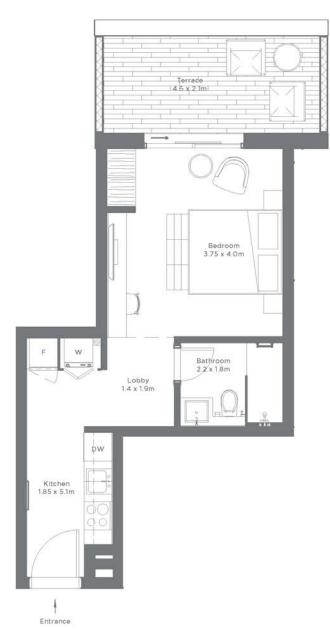

## Terrace 3.4m x 2.35m. Bedroom 4.0m x 3.25m w Bath 1.65m x 2.2m DW Kitchen 3.2m x 2.65m Lobby 1.85m x 2.6m Entrance