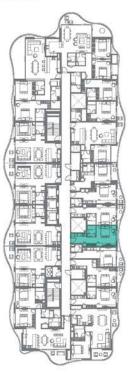

# FLOOR PLANS

## STUDIO A PARTMENT

### TYPE 1

|              | Sq.f                  | Sq.mt               |
|--------------|-----------------------|---------------------|
| Unit Area    | 351.76                | 32 68               |
| Terrace Area | 46.18 - 76.82 Range   | 4.29 - 7 10 Range   |
| Total Area   | 397.94 - 428.19 Range | 36.97 - 39.78 Range |