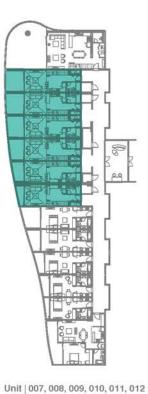

#### Unit | 013

| TYPE 2       | Sq.f   | Podium<br>Sg.mt |
|--------------|--------|-----------------|
|              |        |                 |
| Unit Area    | 754.76 | 70.12           |
| Terrace Area | 188 37 | 17,50           |
| Total Area   | 943 13 | 87.62           |