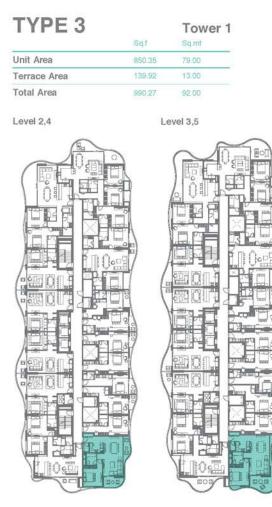

Units | 203-206, 303-306, 403-406, 503-506, 603-606 & 703-706, 803-806, 903-906, 1003-1006, 1101-1103, 1108

| TYPE 3       |         | Tower 1 |
|--------------|---------|---------|
|              | Sqt     |         |
| Unit Area    | 850.35  | 79.00   |
| Terrace Area | 667.31  | 62.00   |
| Total Area   | 1517.66 | 141.00  |