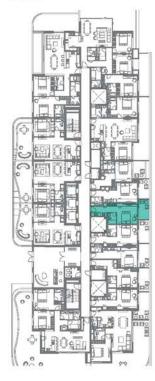

Unit | 111

| TYPE 4       |        | Tower 1 |
|--------------|--------|---------|
|              | Sqf    | Sq.mt   |
| Unit Area    | 365.97 | 34,00   |
| Terrace Area | 0.00   | 0.00    |
| Total Area   | 365.97 | 34.00   |