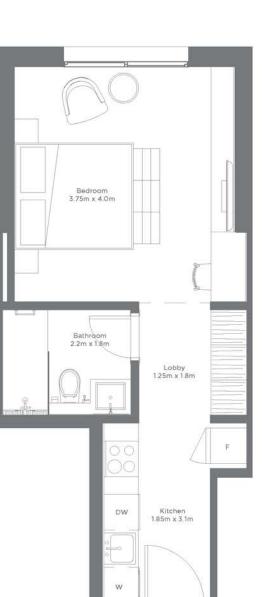

# FLOOR PLANS

## STUDIO A PARTMENT

### TYPE 1

|              | Sq.f                  | Sq.mt               |
|--------------|-----------------------|---------------------|
| Unit Area    | 351.76                | 32 68               |
| Terrace Area | 46.18 - 76.82 Range   | 4.29 - 7 10 Range   |
| Total Area   | 397.94 - 428.19 Range | 36.97 - 39.78 Range |