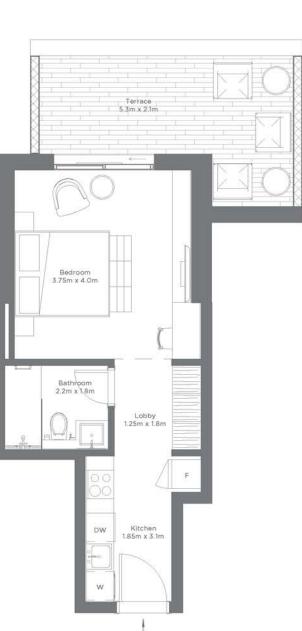

# FLOOR PLANS

## STUDIO A PARTMENT

### TYPE 1

|              | Sq.f                  | Sq.mt               |
|--------------|-----------------------|---------------------|
| Unit Area    | 351.76                | 32 68               |
| Terrace Area | 46.18 - 76.82 Range   | 4.29 - 7 10 Range   |
| Total Area   | 397.94 - 428.19 Range | 36.97 - 39.78 Range |