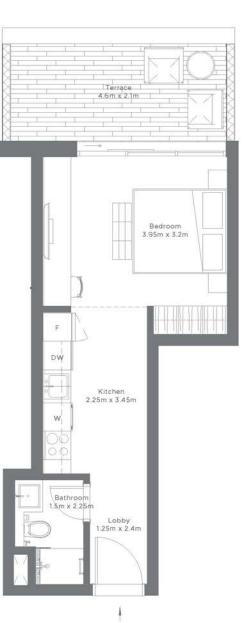

## STUDIO A PARTMENT

### TYPE 1

|              | Sq.f                  | Sq.mt               |
|--------------|-----------------------|---------------------|
| Unit Area    | 351.76                | 32 68               |
| Terrace Area | 46.18 - 76.82 Range   | 4.29 - 7 10 Range   |
| Total Area   | 397.94 - 428.19 Range | 36.97 - 39.78 Range |