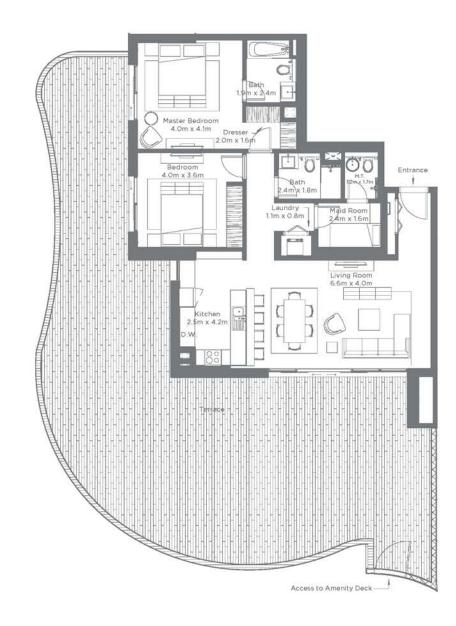

### DUPLEX

| TYPE A       |         | Tower 1 |
|--------------|---------|---------|
|              | Sqf     | Sqimt   |
| Unit Area    | 2809.39 | 261.00  |
| Balcony Area | 408.99  | 38.00   |
| Total Area   | 3218.37 | 299.00  |

GROUND FLOOR (LEVEL 10)

FIRST FLOOR (LEVEL 11)

#### Units | 1001

## DUPLEX

| TYPE B       |         | Tower 1 |
|--------------|---------|---------|
|              | Sq.f    | Sq.mt   |
| Unit Area    | 2970,84 | 276.00  |
| Balcony Area | 473.57  | 44.00   |
| Total Area   | 3444.41 | 320.00  |

#### GROUND FLOOR (LEVEL 10) Maid Room 2.2m x 2.5m Pool Reception Lobby 2.5m x 4.3m (Dinning Space) Maid Room 2.2m x 2.5m D.W. 3 Terrace 4.5m x 5.5m Living Space 4.0m x 9.0m Lau. 1.5m X 1.3m P.R. 1.6m x 1.9m -----DW Reception Lobby 2.4m x 4.6m Entrance

FIRST FLOOR (LEVEL 11)

#### Units | 1002