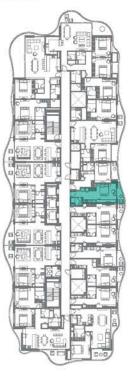

# FLOOR PLANS

## STUDIO A PARTMENT

### TYPE 1

|              | Sq.f                  | Sq.mt               |
|--------------|-----------------------|---------------------|
| Unit Area    | 351.76                | 32 68               |
| Terrace Area | 46.18 - 76.82 Range   | 4.29 - 7 10 Range   |
| Total Area   | 397.94 - 428.19 Range | 36.97 - 39.78 Range |