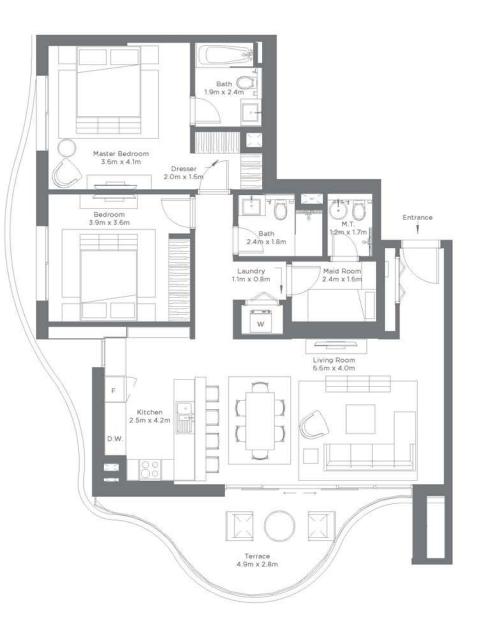

# FLOOR PLANS

## STUDIO A PARTMENT

## LOFT IBEDROOM APARTMENT

| TYPE 1       | 5q.t                  | Podium<br>Sq.mt     |
|--------------|-----------------------|---------------------|
|              |                       |                     |
| Unit Area    | 756.59                | 70.29               |
| Terrace Area | 65,55 - 158,34 Range  | 5.09 - 14.71 Range  |
| Total Area   | 822.15 - 914.93 Range | 76.38 - 85.00 Range |