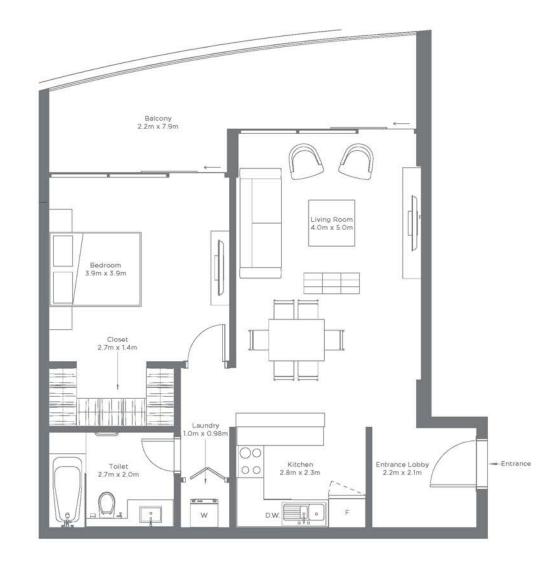

#### Unit | 215, 315, 415, 515

| TYPE 1       |         | Tower 1 |
|--------------|---------|---------|
|              | Sqt     |         |
| Unit Area    | 710.42  | 66.00   |
| Terrace Area | 322,89  | 30.00   |
| Total Area   | 1033.31 | 96.00   |

Units | 103, 104, 105

Floor plan numbers, square footage, and floor plans are approximate. Final dimensions, square footage and floor plans may vary or may be mirrored. Balcony areas for each type differ.