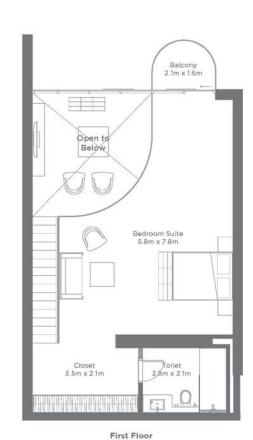

## LOFT IBEDROOM APARTMENT

| TYPE 1       | 5q.t                  | Podium<br>Sq.mt     |
|--------------|-----------------------|---------------------|
|              |                       |                     |
| Unit Area    | 756.59                | 70.29               |
| Terrace Area | 65,55 - 158,34 Range  | 5.09 - 14.71 Range  |
| Total Area   | 822.15 - 914.93 Range | 76.38 - 85.00 Range |

FIRST FLOOR

## LOFT IBEDROOM APARTMENT