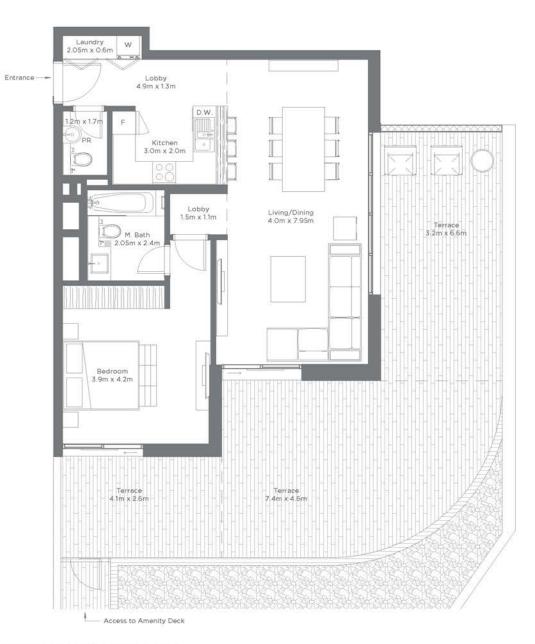

#### Unit | 215, 315, 415, 515

| TYPE 1       |         | Tower 1 |
|--------------|---------|---------|
|              | Sqt     |         |
| Unit Area    | 710.42  | 66.00   |
| Terrace Area | 322,89  | 30.00   |
| Total Area   | 1033.31 | 96.00   |

#### Units | 208, 308, 408, 508

| TYPE 1       |         | Tower 1 |
|--------------|---------|---------|
|              | Sq.f    | Sq.mt   |
| Unit Area    | 1313.20 | 122.00  |
| Balcony Area | 322.89  | 30.00   |
| Total Area   | 1636.09 | 152,00  |