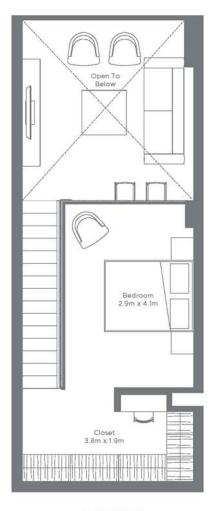

## LOFT IBEDROOM APARTMENT

| TYPE 1       | 5q.t                  | Podium<br>Sq.mt     |
|--------------|-----------------------|---------------------|
|              |                       |                     |
| Unit Area    | 756.59                | 70.29               |
| Terrace Area | 65,55 - 158,34 Range  | 5.09 - 14.71 Range  |
| Total Area   | 822.15 - 914.93 Range | 76.38 - 85.00 Range |

FIRST FLOOR

## LOFT IBEDROOM APARTMENT