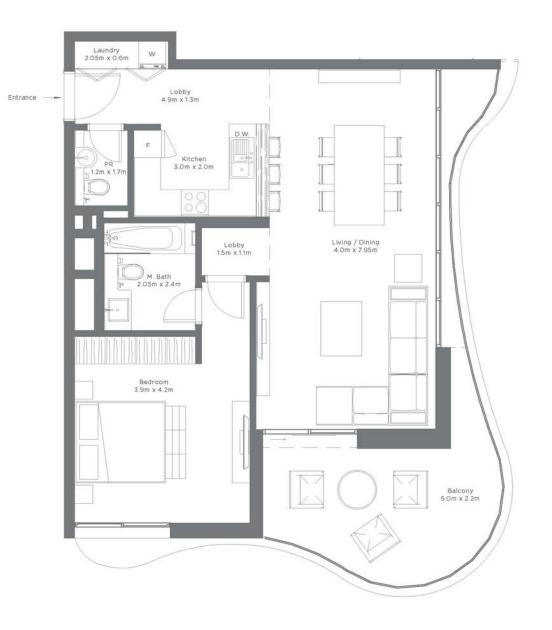

#### Units | 208, 308, 408, 508

| TYPE 1       |         | Tower 1 |
|--------------|---------|---------|
|              | Sq.f    | Sq.mt   |
| Unit Area    | 1313.20 | 122.00  |
| Balcony Area | 322.89  | 30.00   |
| Total Area   | 1636.09 | 152,00  |