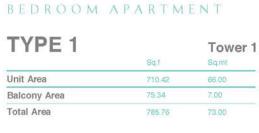

#### Unit | 215, 315, 415, 515

| TYPE 1       |         | Tower 1 |
|--------------|---------|---------|
|              | Sqt     |         |
| Unit Area    | 710.42  | 66.00   |
| Terrace Area | 322,89  | 30.00   |
| Total Area   | 1033.31 | 96.00   |