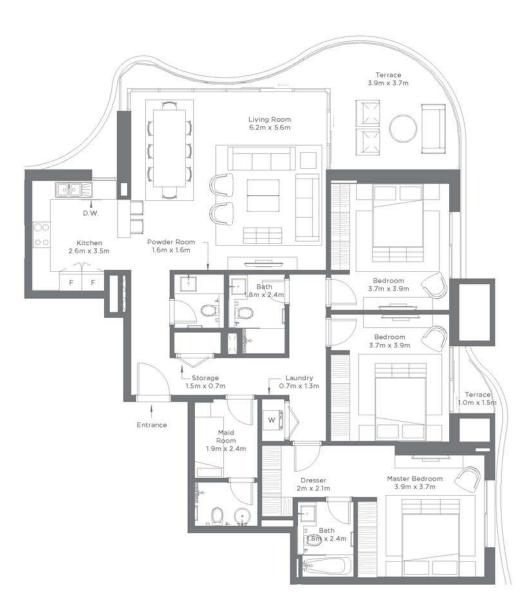

#### Units | 216, 316, 416, 516, 609-611, 709-711, 809-811, 909-911, 1009-1011, 1106-1107

| TYPE 1       |         | Tower 1 |
|--------------|---------|---------|
|              | Sqt     | Sq.mt   |
| Unit Area    | 1603.82 | 149.00  |
| Balcony Area | 1399.19 | 130.00  |
| Total Area   | 3003.01 | 279.00  |