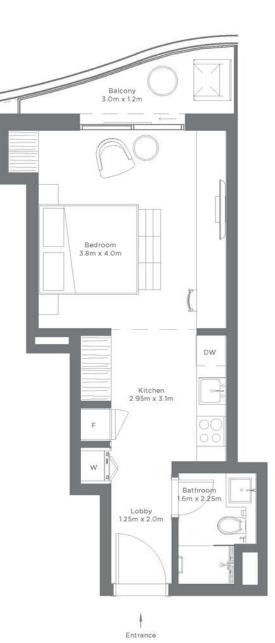

## LOFT IBEDROOM APARTMENT

| TYPE 1       | 5q.t                  | Podium<br>Sq.mt     |
|--------------|-----------------------|---------------------|
|              |                       |                     |
| Unit Area    | 756.59                | 70.29               |
| Terrace Area | 65,55 - 158,34 Range  | 5.09 - 14.71 Range  |
| Total Area   | 822.15 - 914.93 Range | 76.38 - 85.00 Range |

FIRST FLOOR