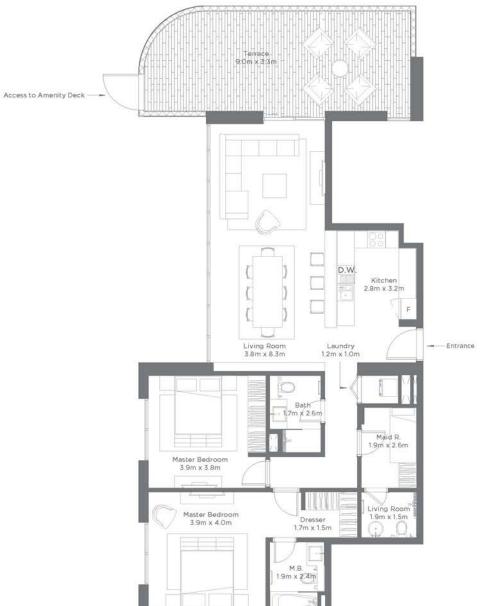

#### Units | 216, 316, 416, 516, 609-611, 709-711, 809-811, 909-911, 1009-1011, 1106-1107

| TYPE 1       |         | Tower 1 |
|--------------|---------|---------|
|              | Sqt     | Sq.mt   |
| Unit Area    | 1603.82 | 149.00  |
| Balcony Area | 1399.19 | 130.00  |
| Total Area   | 3003.01 | 279.00  |

#### Units | 101

#### Units | 201, 301, 401, 501, 601, 701, 801, 901