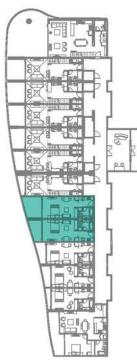

# TYPE 2 Podium Sq.1 Sq.mt Unit Area 392.02 36.42 Terrace Area 67.92 6.31 Total Area 459.94 42.73

Unit | 004