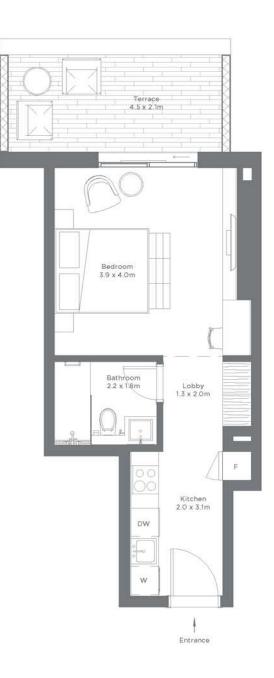

### TYPE 1

|              | Sq.f                  | Sq.mt               |
|--------------|-----------------------|---------------------|
| Unit Area    | 351.76                | 32 68               |
| Terrace Area | 46.18 - 76.82 Range   | 4.29 - 7 10 Range   |
| Total Area   | 397.94 - 428.19 Range | 36.97 - 39.78 Range |

Podium

Entarance