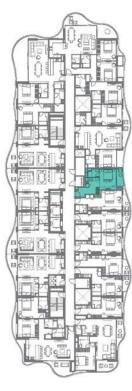

## STUDIO A PARTMENT

### TYPE 1

|              | Sq.f                  | Sq.mt               |
|--------------|-----------------------|---------------------|
| Unit Area    | 351.76                | 32 68               |
| Terrace Area | 46.18 - 76.82 Range   | 4.29 - 7 10 Range   |
| Total Area   | 397.94 - 428.19 Range | 36.97 - 39.78 Range |