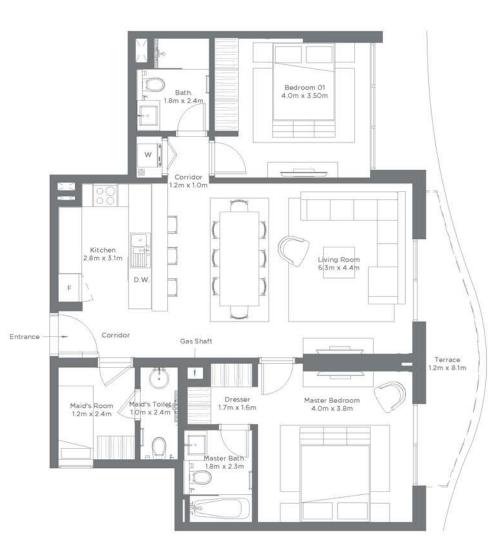

#### Units | 216, 316, 416, 516, 609-611, 709-711, 809-811, 909-911, 1009-1011, 1106-1107

| TYPE 1       |         | Tower 1 |
|--------------|---------|---------|
|              | Sqt     | Sq.mt   |
| Unit Area    | 1603.82 | 149.00  |
| Balcony Area | 1399.19 | 130.00  |
| Total Area   | 3003.01 | 279.00  |

#### Units | 101

#### Units | 201, 301, 401, 501, 601, 701, 801, 901