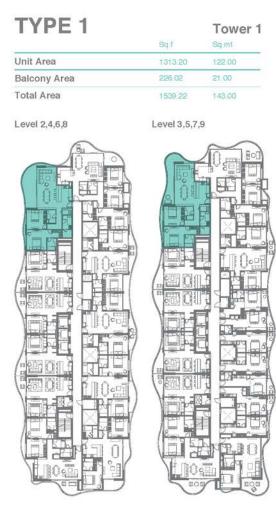

#### Units | 208, 308, 408, 508

| TYPE 1       |         | Tower 1 |
|--------------|---------|---------|
|              | Sq.f    | Sq.mt   |
| Unit Area    | 1313.20 | 122.00  |
| Balcony Area | 322.89  | 30.00   |
| Total Area   | 1636.09 | 152,00  |