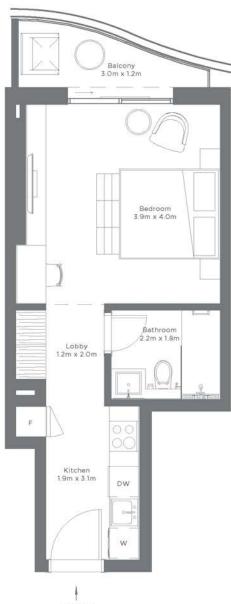

#### Unit | 013

| TYPE 2       | Sq.f   | Podium<br>Sg.mt |
|--------------|--------|-----------------|
|              |        |                 |
| Unit Area    | 754.76 | 70.12           |
| Terrace Area | 188 37 | 17,50           |
| Total Area   | 943 13 | 87.62           |