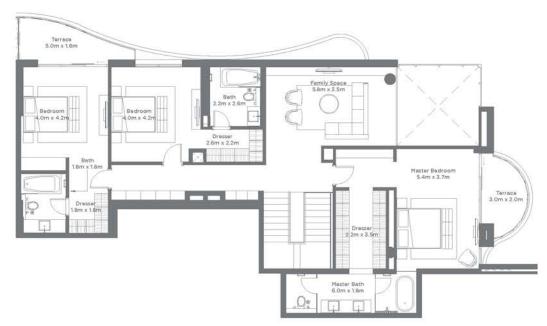

# FLOOR PLANS

## LOFT IBEDROOM APARTMENT

| TYPE 1       | 5q.t                  | Podium<br>Sq.mt     |
|--------------|-----------------------|---------------------|
|              |                       |                     |
| Unit Area    | 756.59                | 70.29               |
| Terrace Area | 65,55 - 158,34 Range  | 5.09 - 14.71 Range  |
| Total Area   | 822.15 - 914.93 Range | 76.38 - 85.00 Range |