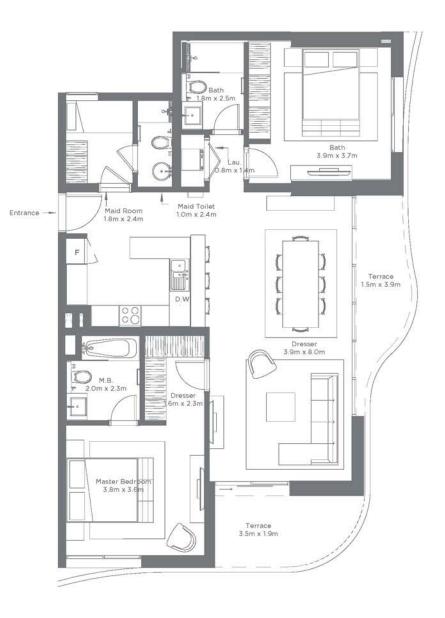

### DUPLEX

| TYPE A       |         | Tower 1 |
|--------------|---------|---------|
|              | Sqf     | Sqimt   |
| Unit Area    | 2809.39 | 261.00  |
| Balcony Area | 408.99  | 38.00   |
| Total Area   | 3218.37 | 299.00  |

GROUND FLOOR (LEVEL 10)

FIRST FLOOR (LEVEL 11)

#### Units | 1001

#### GROUND FLOOR (LEVEL 10) Maid Room 2.2m x 2.5m Pool Reception Lobby 2.5m x 4.3m (Dinning Space) Maid Room 2.2m x 2.5m D.W. 3 Terrace 4.5m x 5.5m Living Space 4.0m x 9.0m Lau. 1.5m X 1.3m P.R. 1.6m x 1.9m -----DW Reception Lobby 2.4m x 4.6m Entrance

FIRST FLOOR (LEVEL 11)