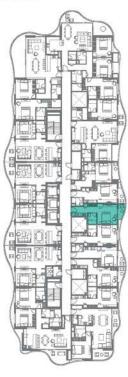

Unit | 111

| TYPE 4       |        | Tower 1 |
|--------------|--------|---------|
|              | Sqf    | Sq.mt   |
| Unit Area    | 365.97 | 34,00   |
| Terrace Area | 0.00   | 0.00    |
| Total Area   | 365.97 | 34.00   |