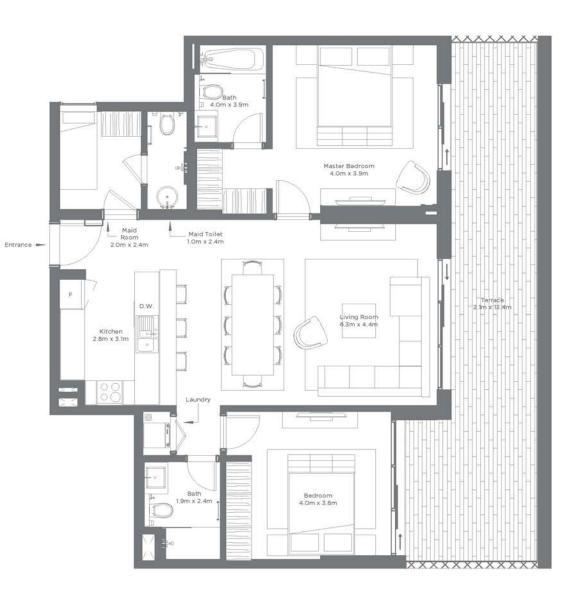

Units | 203-206, 303-306, 403-406, 503-506, 603-606 & 703-706, 803-806, 903-906, 1003-1006, 1101-1103, 1108

| TYPE 3       |         | Tower 1 |
|--------------|---------|---------|
|              | Sqt     |         |
| Unit Area    | 850.35  | 79.00   |
| Terrace Area | 667.31  | 62.00   |
| Total Area   | 1517.66 | 141.00  |

#### Units | 202, 302, 402, 502, 602, 702, 802, 902

| TYPE 2       |         | Tower 1 |
|--------------|---------|---------|
|              | Sq.f    | Sq.mt   |
| Unit Area    | 1216.32 | 113.00  |
| Balcony Area | 1399,19 | 130.00  |
| Total Area   | 2615.51 | 243.00  |

#### TVDE 2

| TYPE 2            |                         | Tower 1               |
|-------------------|-------------------------|-----------------------|
|                   | Sq.f                    | Sq.mt                 |
| Unit Area         | 1216.30                 | 113.00                |
| Balcony Area      | 118.39 - 139.92 Range   | 11.00 - 13.00 Range   |
| Total Area        | 1334.71 - 1356.24 Range | 124.00 - 126.00 Range |
| 1 0/01 2 4 6 9 10 | Lovol 2 5 7             | 0.44                  |

### TYPE 3 Tower 1 Sq.f Unit Area 1216.30 Balcony Area 86.10 - 139.92 Range 8.00 - 13.00 Range Total Area 1302.43 - 1356.24 Range 121.00 - 126.00 Range

Level 6,8,10

Level 7,9,11