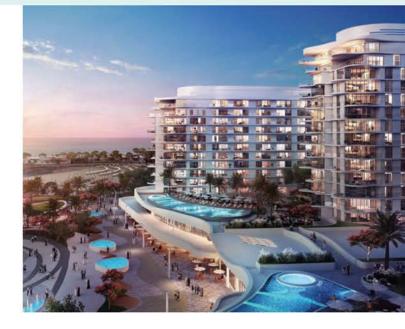

## InterContinental *hotel*

IDEAL PLACE, IDEAL LOCATION, IDEAL EXPERIENCE THAT'S THE INTERCONTINENTAL GUARANTEE

The prestigious InterContinental Mina Al Arab resort is located on Hayat Island, with 350 guest rooms and suites, as well as dazzling facilities that include a health club, spa, two swimming pools, a fitness centre, and a selection of restaurants.

With the diverse and spectacular Ras Al Khaimah fast on the rise as the UAE's desired destination for getaways, nature, and relaxation, the InterContinental Mina Al Arab Resort is a top choice for guests and residents that are used only to the best, and expect it at every turn.

## Idyllic location

THE NORTHBAY IS DESIGNED TO EXEMPLIFY AND ACCENTUATE THE IDYLLIC NATURAL ENVIRONMENT OF RAS AL KHAIMAH

Swim in the turquoise waters of the Arabian Gulf while gazing upon the majestic Hajar Mountains in the background. Soak in the sun on enchanting beaches, and feel the pearly white sand on your toes. In this natural paradise, with dolphins and flamingos, secluded coves, pearly white sand beaches, nature trails, and desert adventures, the Northbay offers a unique combination of the best of luxury living situated within pure nature, with the ultimate in both recreation and relaxation.

 $( \mathbf{r} )$ 

The Northbay tower is on the prestigious Hayat Island of the Mina Al Arab, with the best-in-class amenities the region has to offer, superb beach views, and the breathtaking expanse of the Arabian Gulf.