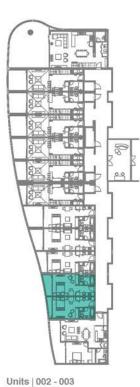

### TYPE 1

|              | Sq.f                  | Sq.mt               |
|--------------|-----------------------|---------------------|
| Unit Area    | 351.76                | 32 68               |
| Terrace Area | 46.18 - 76.82 Range   | 4.29 - 7 10 Range   |
| Total Area   | 397.94 - 428.19 Range | 36.97 - 39.78 Range |

Podium

Entarance