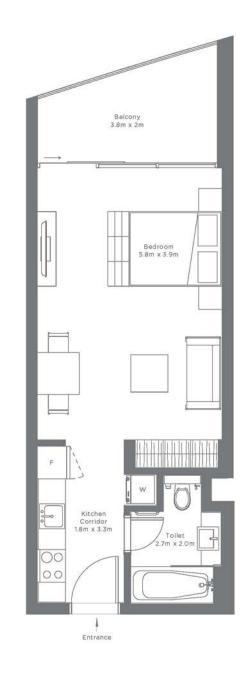

## **STUDIO** APARTMENT

#### TYPE 3

| TYPE 3       |                       | Podium<br>Samt      |
|--------------|-----------------------|---------------------|
|              | Sq.t                  |                     |
| Unit Area    | 424.96                | 39,48               |
| Terrace Area | 103.98 - 159.20 Range | 9.66 - 14.79 Range  |
| Total Area   | 528.94 - 584.16 Range | 49.14 - 54.27 Range |