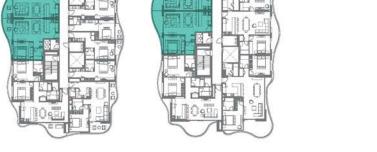

# FLOOR PLANS

## STUDIO A PARTMENT

### TYPE 1

|              | Sq.f                  | Sq.mt               |
|--------------|-----------------------|---------------------|
| Unit Area    | 351.76                | 32 68               |
| Terrace Area | 46.18 - 76.82 Range   | 4.29 - 7 10 Range   |
| Total Area   | 397.94 - 428.19 Range | 36.97 - 39.78 Range |