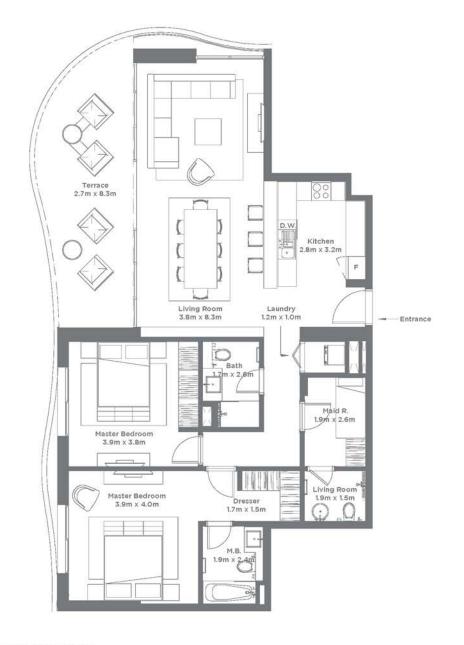

Units | 203-206, 303-306, 403-406, 503-506, 603-606 & 703-706, 803-806, 903-906, 1003-1006, 1101-1103, 1108

| TYPE 3       |         | Tower 1 |
|--------------|---------|---------|
|              | Sqt     |         |
| Unit Area    | 850.35  | 79.00   |
| Terrace Area | 667.31  | 62.00   |
| Total Area   | 1517.66 | 141.00  |

#### Units | 202, 302, 402, 502, 602, 702, 802, 902

| TYPE 2       |         | Tower 1 |
|--------------|---------|---------|
|              | Sq.f    | Sq.mt   |
| Unit Area    | 1216.32 | 113.00  |
| Balcony Area | 1399,19 | 130.00  |
| Total Area   | 2615.51 | 243.00  |

#### TVDE 2

| TYPE 2            |                         | Tower 1               |
|-------------------|-------------------------|-----------------------|
|                   | Sq.f                    | Sq.mt                 |
| Unit Area         | 1216.30                 | 113.00                |
| Balcony Area      | 118.39 - 139.92 Range   | 11.00 - 13.00 Range   |
| Total Area        | 1334.71 - 1356.24 Range | 124.00 - 126.00 Range |
| 1 0/01 2 4 6 9 10 | Lovol 2 5 7             | 0.44                  |

### TYPE 3 Tower 1 Sq.f Unit Area 1216.30 Balcony Area 86.10 - 139.92 Range 8.00 - 13.00 Range Total Area 1302.43 - 1356.24 Range 121.00 - 126.00 Range

Level 6,8,10

Level 7,9,11