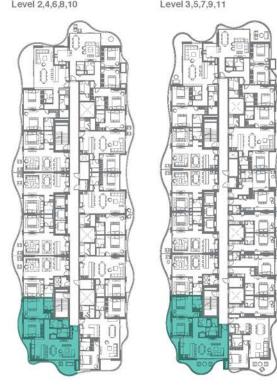

#### TVDE 2

| TYPE 2            |                         | Tower 1               |
|-------------------|-------------------------|-----------------------|
|                   | Sq.f                    | Sq.mt                 |
| Unit Area         | 1216.30                 | 113.00                |
| Balcony Area      | 118.39 - 139.92 Range   | 11.00 - 13.00 Range   |
| Total Area        | 1334.71 - 1356.24 Range | 124.00 - 126.00 Range |
| 1 0/01 2 4 6 9 10 | Lovol 2 5 7             | 0.44                  |

### TYPE 3 Tower 1 Sq.f Unit Area 1216.30 Balcony Area 86.10 - 139.92 Range 8.00 - 13.00 Range Total Area 1302.43 - 1356.24 Range 121.00 - 126.00 Range

Level 6,8,10

Level 7,9,11