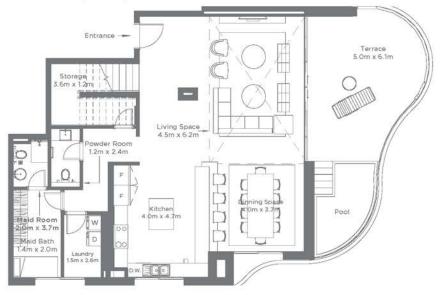

Area  | 53.82 - 75.34 Range     | 5.00 - 7.00 Range     |
| Total Area    | 1151.30 - 1173.26 Range | 106.96 - 109.00 Range |

Tower 1





#### Units | 216, 316, 416, 516, 609-611, 709-711, 809-811, 909-911, 1009-1011, 1106-1107

| TYPE 1       |         | Tower 1 |
|--------------|---------|---------|
|              | Sqt     | Sq.mt   |
| Unit Area    | 1603.82 | 149.00  |
| Balcony Area | 1399.19 | 130.00  |
| Total Area   | 3003.01 | 279.00  |







#### Units | 101





#### Units | 201, 301, 401, 501, 601, 701, 801, 901

### DUPLEX

| TYPE A       |         | Tower 1 |
|--------------|---------|---------|
|              | Sqf     | Sqimt   |
| Unit Area    | 2809.39 | 261.00  |
| Balcony Area | 408.99  | 38.00   |
| Total Area   | 3218.37 | 299.00  |





GROUND FLOOR (LEVEL 10)



FIRST FLOOR (LEVEL 11)



#### Units | 1001

## DUPLEX

| TYPE B       |         | Tower 1 |
|--------------|---------|---------|
|              | Sq.f    | Sq.mt   |
| Unit Area    | 2970,84 | 276.00  |
| Balcony Area | 473.57  | 44.00   |
| Total Area   | 3444.41 | 320.00  |

Level 10



#### GROUND FLOOR (LEVEL 10) Maid Room 2.2m x 2.5m Pool Reception Lobby 2.5m x 4.3m (Dinning Space) Maid Room 2.2m x 2.5m D.W. 3 Terrace 4.5m x 5.5m Living Space 4.0m x 9.0m Lau. 1.5m X 1.3m P.R. 1.6m x 1.9m -----DW Reception Lobby 2.4m x 4.6m Entrance

FIRST FLOOR (LEVEL 11)



#### Units | 1002

#### DEVELOPED BY

### RAK properties

SINCE RAK PROPERTIES WAS INAUGURATED IN 2005 WE HAVE REMAINED COMMITTED TO BEING A KEY PLAYER IN DEVELOPING RAS AL KHAIMAH, WHILST PRESERVING THE EMIRATE'S UNIQUE NATURA