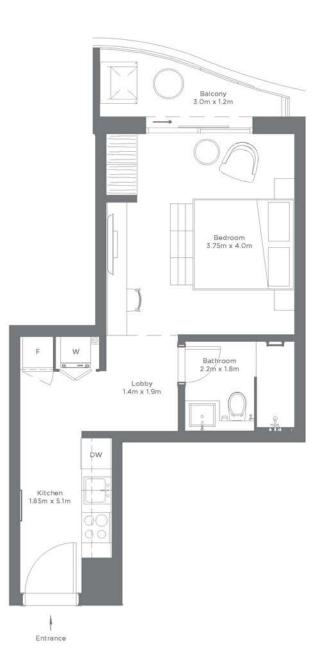

## Terrace 3.4m x 2.35m. Bedroom 4.0m x 3.25m w Bath 1.65m x 2.2m DW Kitchen 3.2m x 2.65m Lobby 1.85m x 2.6m Entrance