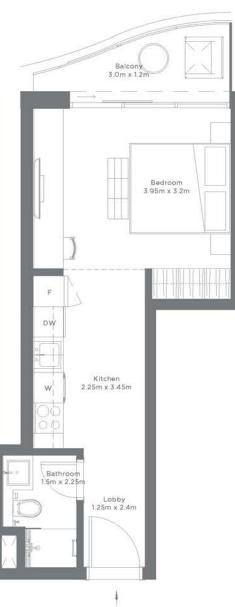

## STUDIO A PARTMENT

### TYPE 1

|              | Sq.f                  | Sq.mt               |
|--------------|-----------------------|---------------------|
| Unit Area    | 351.76                | 32 68               |
| Terrace Area | 46.18 - 76.82 Range   | 4.29 - 7 10 Range   |
| Total Area   | 397.94 - 428.19 Range | 36.97 - 39.78 Range |