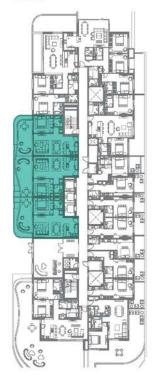

## LOFT IBEDROOM APARTMENT

| TYPE 1       | 5q.t                  | Podium<br>Sq.mt     |
|--------------|-----------------------|---------------------|
|              |                       |                     |
| Unit Area    | 756.59                | 70.29               |
| Terrace Area | 65,55 - 158,34 Range  | 5.09 - 14.71 Range  |
| Total Area   | 822.15 - 914.93 Range | 76.38 - 85.00 Range |

FIRST FLOOR