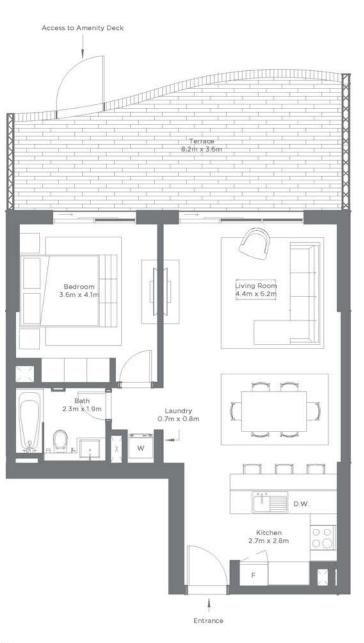

## LOFT IBEDROOM APARTMENT

| TYPE 1       | 5q.t                  | Podium<br>Sq.mt     |
|--------------|-----------------------|---------------------|
|              |                       |                     |
| Unit Area    | 756.59                | 70.29               |
| Terrace Area | 65,55 - 158,34 Range  | 5.09 - 14.71 Range  |
| Total Area   | 822.15 - 914.93 Range | 76.38 - 85.00 Range |

FIRST FLOOR