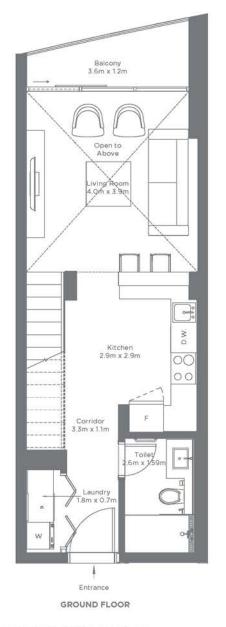

## STUDIO A PARTMENT

### TYPE 1

|              | Sq.f                  | Sq.mt               |
|--------------|-----------------------|---------------------|
| Unit Area    | 351.76                | 32 68               |
| Terrace Area | 46.18 - 76.82 Range   | 4.29 - 7 10 Range   |
| Total Area   | 397.94 - 428.19 Range | 36.97 - 39.78 Range |