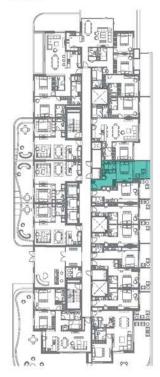

.50   |





#### Unit | 213, 313, 413, 513

Floor plan numbers, square footage, and floor plans are approximate. Final dimensions, square footage and floor plans may vary or may be mirrored. Balcony areas for each type differ.



Entrance



| TYPE 6       | Sq.f   | Tower 1 |
|--------------|--------|---------|
|              |        |         |
| Unit Area    | 376,74 | 35.00   |
| Terrace Area | 89.33  | 8.30    |
| Total Area   | 466.07 | 43.30   |











| TYPE 6       |        | Tower 1 |
|--------------|--------|---------|
|              | Sq.t   | Sq.mt   |
| Unit Area    | 376,74 | 35.00   |
| Terrace Area | 37.67  | 3.50    |
| Total Area   | 414.41 | 38.50   |











#### **TYPE 7** Tower 1 Sqf Sq.mt Unit Area 355.21 89.33 8.30 Terrace Area Total Area 444.54

41,30





## Terrace 3.4m x 2.35m. Bedroom 4.0m x 3.25m w Bath 1.65m x 2.2m DW Kitchen 3.2m x 2.65m Lobby 1.85m x 2.6m Entrance

#### Unit | 114



## Sq.f Sq.ml Unit Area 355.21 33.00 Terrace Area 53.82 5.00 Total Area 409.02 38.00







#### Unit | 215, 315, 415, 515

| TYPE 1       |         | Tower 1 |
|--------------|---------|---------|
|              | Sqt     |         |
| Unit Area    | 710.42  | 66.00   |
| Terrace Area | 322,89  | 30.00   |
| Total Area   | 1033.31 | 96.00   |







Units | 103, 104, 105

Floor plan numbers, square footage, and floor plans are approximate. Final dimensions, square footage and floor plans may vary or may be mirrored. Balcony areas for each type differ.

Units | 203-206, 303-306, 403-406, 503-506, 603-606 & 703-706, 803-806, 903-906, 1003-1006, 1101-110