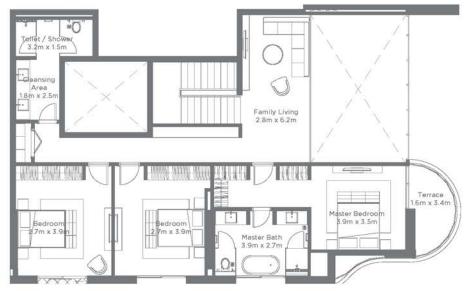

ge     | 5.00 - 7.00 Range     |
| Total Area    | 1151.30 - 1173.26 Range | 106.96 - 109.00 Range |

Tower 1





#### Units | 216, 316, 416, 516, 609-611, 709-711, 809-811, 909-911, 1009-1011, 1106-1107

| TYPE 1       |         | Tower 1 |
|--------------|---------|---------|
|              | Sqt     | Sq.mt   |
| Unit Area    | 1603.82 | 149.00  |
| Balcony Area | 1399.19 | 130.00  |
| Total Area   | 3003.01 | 279.00  |







#### Units | 101





#### Units | 201, 301, 401, 501, 601, 701, 801, 901

### DUPLEX

| TYPE A       |         | Tower 1 |
|--------------|---------|---------|
|              | Sqf     | Sqimt   |
| Unit Area    | 2809.39 | 261.00  |
| Balcony Area | 408.99  | 38.00   |
| Total Area   | 3218.37 | 299.00  |





GROUND FLOOR (LEVEL 10)



FIRST FLOOR (LEVEL 11)



#### Units | 1001

## DUPLEX

| TYPE B       |         | Tower 1 |
|--------------|---------|---------|
|              | Sq.f    | Sq.mt   |
| Unit Area    | 2970,84 | 276.00  |
| Balcony Area | 473.57  | 44.00   |
| Total Area   | 3444.41 | 320.00  |

Level 10



#### GROUND FLOOR (LEVEL 10) Maid Room 2.2m x 2.5m Pool Reception Lobby 2.5m x 4.3m (Dinning Space) Maid Room 2.2m x 2.5m D.W. 3 Terrace 4.5m x 5.5m Living Space 4.0m x 9.0m Lau. 1.5m X 1.3m P.R. 1.6m x 1.9m -----DW Reception Lobby 2.4m x 4.6m Entrance

FIRST FLOOR (LEVEL 11)



#### Units | 1002

#### DEVELOPED BY

### RAK properties

SINCE RAK PROPERTIES WAS INAUGURATED IN 2005 WE HAVE REMAINED COMMITTED TO BEING A KEY PLAYER IN DEVELOPING RAS AL KHAIMAH, WHILST PRESERVING THE EMIRATE'S UNIQUE NATURAL ENVIRONMENT AND CULTURAL