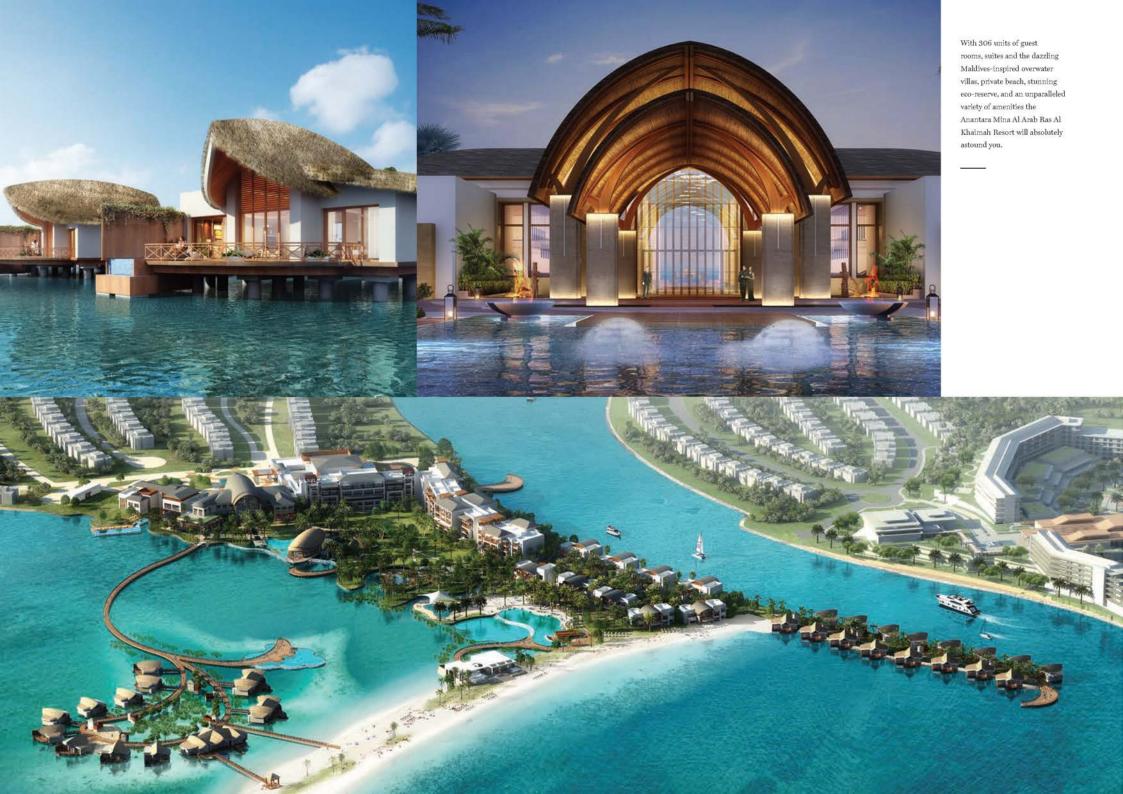

## InterContinental *hotel*

IDEAL PLACE, IDEAL LOCATION, IDEAL EXPERIENCE THAT'S THE INTERCONTINENTAL GUARANTEE

The prestigious InterContinental Mina Al Arab resort is located on Hayat Island, with 350 guest rooms and suites, as well as dazzling facilities that include a health club, spa, two swimming pools, a fitness centre, and a selection of restaurants.

With the diverse and spectacular Ras Al Khaimah fast on the rise as the UAE's desired destination for getaways, nature, and relaxation, the InterContinental Mina Al Arab Resort is a top choice for guests and residents that are used only to the best, and expect it at every turn.