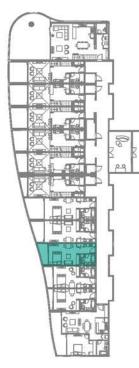

# TYPE 2 Podium Sq.1 Sq.mt Unit Area 392.02 36.42 Terrace Area 67.92 6.31 Total Area 459.94 42.73

Unit | 004