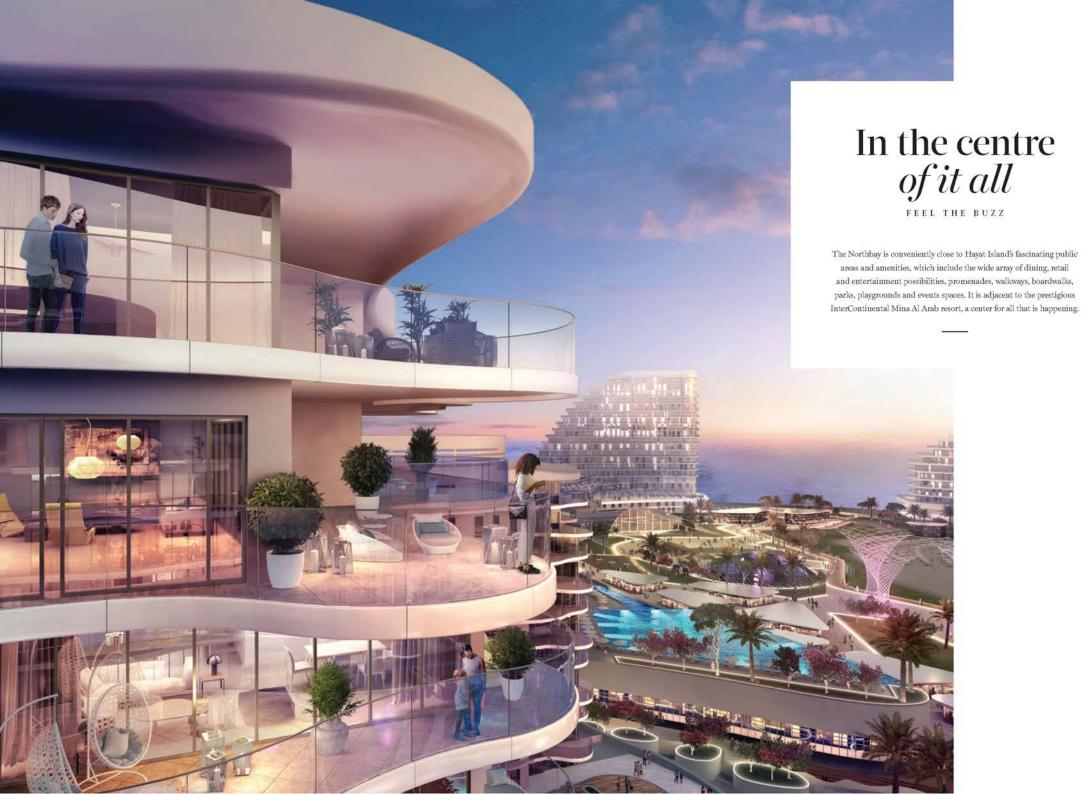

## Idyllic location

THE NORTHBAY IS DESIGNED TO EXEMPLIFY AND ACCENTUATE THE IDYLLIC NATURAL ENVIRONMENT OF RAS AL KHAIMAH

Swim in the turquoise waters of the Arabian Gulf while gazing upon the majestic Hajar Mountains in the background. Soak in the sun on enchanting beaches, and feel the pearly white sand on your toes. In this natural paradise, with dolphins and flamingos, secluded coves, pearly white sand beaches, nature trails, and desert adventures, the Northbay offers a unique combination of the best of luxury living situated within pure nature, with the ultimate in both recreation and relaxation.

#### A PEARL OF BEAUTY

As all development on Hayat Island, the Northbay is both ultra-modern and in sync with its natural surroundings.

The highlight of the Northbay towers, its position on Hayat Island and the Arabian Gulf, are the terraces, which provide the possibility to fully take in the stunning beauty of the ocean, the beaches, the little coves and lagoons, and to enjoy a life where contemplating the vast and immense horizon is an amazing daily experience.