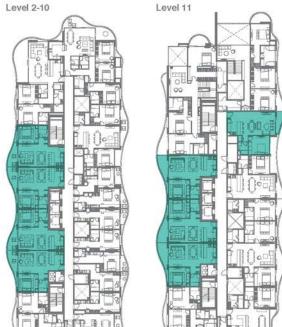

Level 2-5

Entrance

#### TVDE 2

| TYPE 2            |                         | Tower 1               |
|-------------------|-------------------------|-----------------------|
|                   | Sq.f                    | Sq.mt                 |
| Unit Area         | 1216.30                 | 113.00                |
| Balcony Area      | 118.39 - 139.92 Range   | 11.00 - 13.00 Range   |
| Total Area        | 1334.71 - 1356.24 Range | 124.00 - 126.00 Range |
| 1 0/01 2 4 6 9 10 | Lovol 2 5 7             | 0.44                  |

### TYPE 3 Tower 1 Sq.f Unit Area 1216.30 Balcony Area 86.10 - 139.92 Range 8.00 - 13.00 Range Total Area 1302.43 - 1356.24 Range 121.00 - 126.00 Range

Level 6,8,10

Level 7,9,11