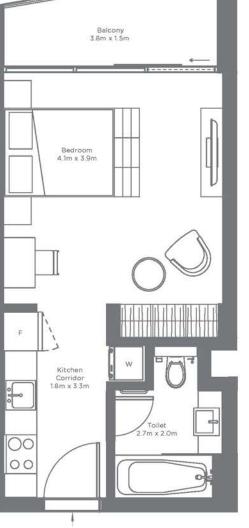

### TYPE 1

|              | Sq.f                  | Sq.mt               |
|--------------|-----------------------|---------------------|
| Unit Area    | 351.76                | 32 68               |
| Terrace Area | 46.18 - 76.82 Range   | 4.29 - 7 10 Range   |
| Total Area   | 397.94 - 428.19 Range | 36.97 - 39.78 Range |

Podium

Entarance