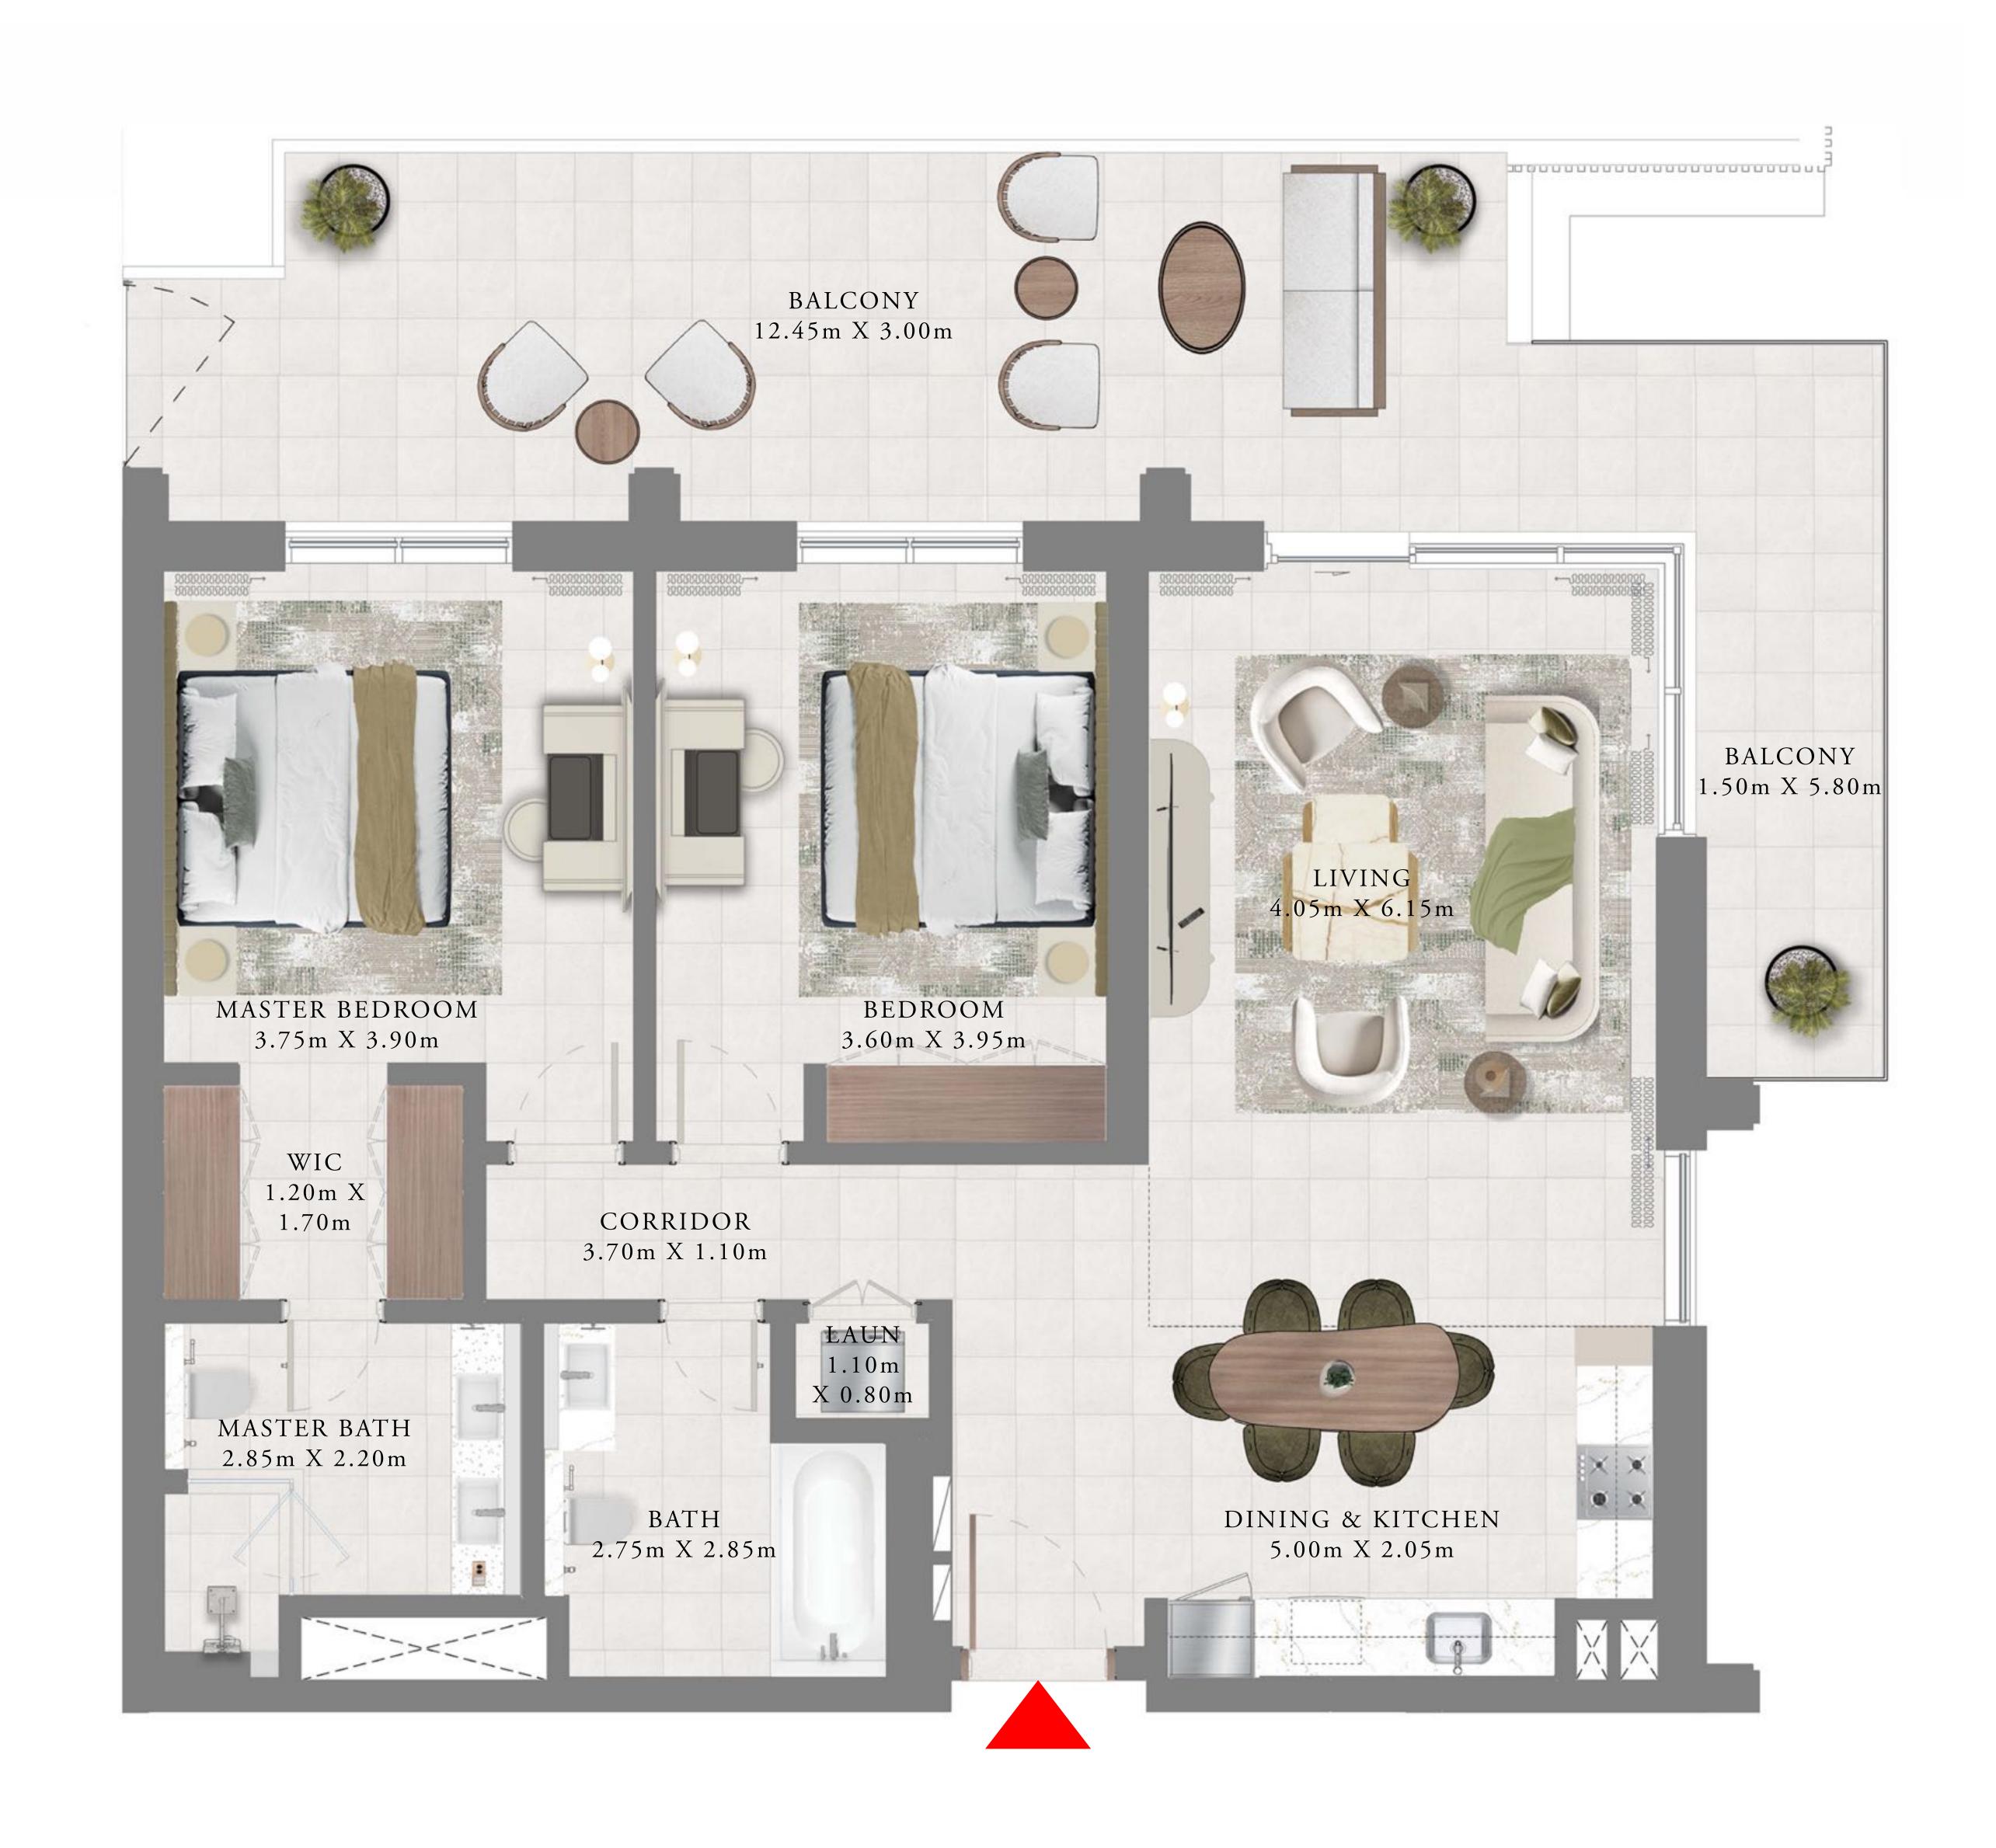

TOWER 2

### 2 BEDROOMS

LEVELS 2-11 UNIT 03 & 08

| SUITE AREA   | 1161.53 SQ.FT. | 107.91 SQ.M. |
|--------------|----------------|--------------|
| BALCONY AREA | 171.04 SQ.FT.  | 15.89 SQ.M.  |
| TOTAL AREA   | 1332.57 SQ.FT. | 123.80 SQ.M. |