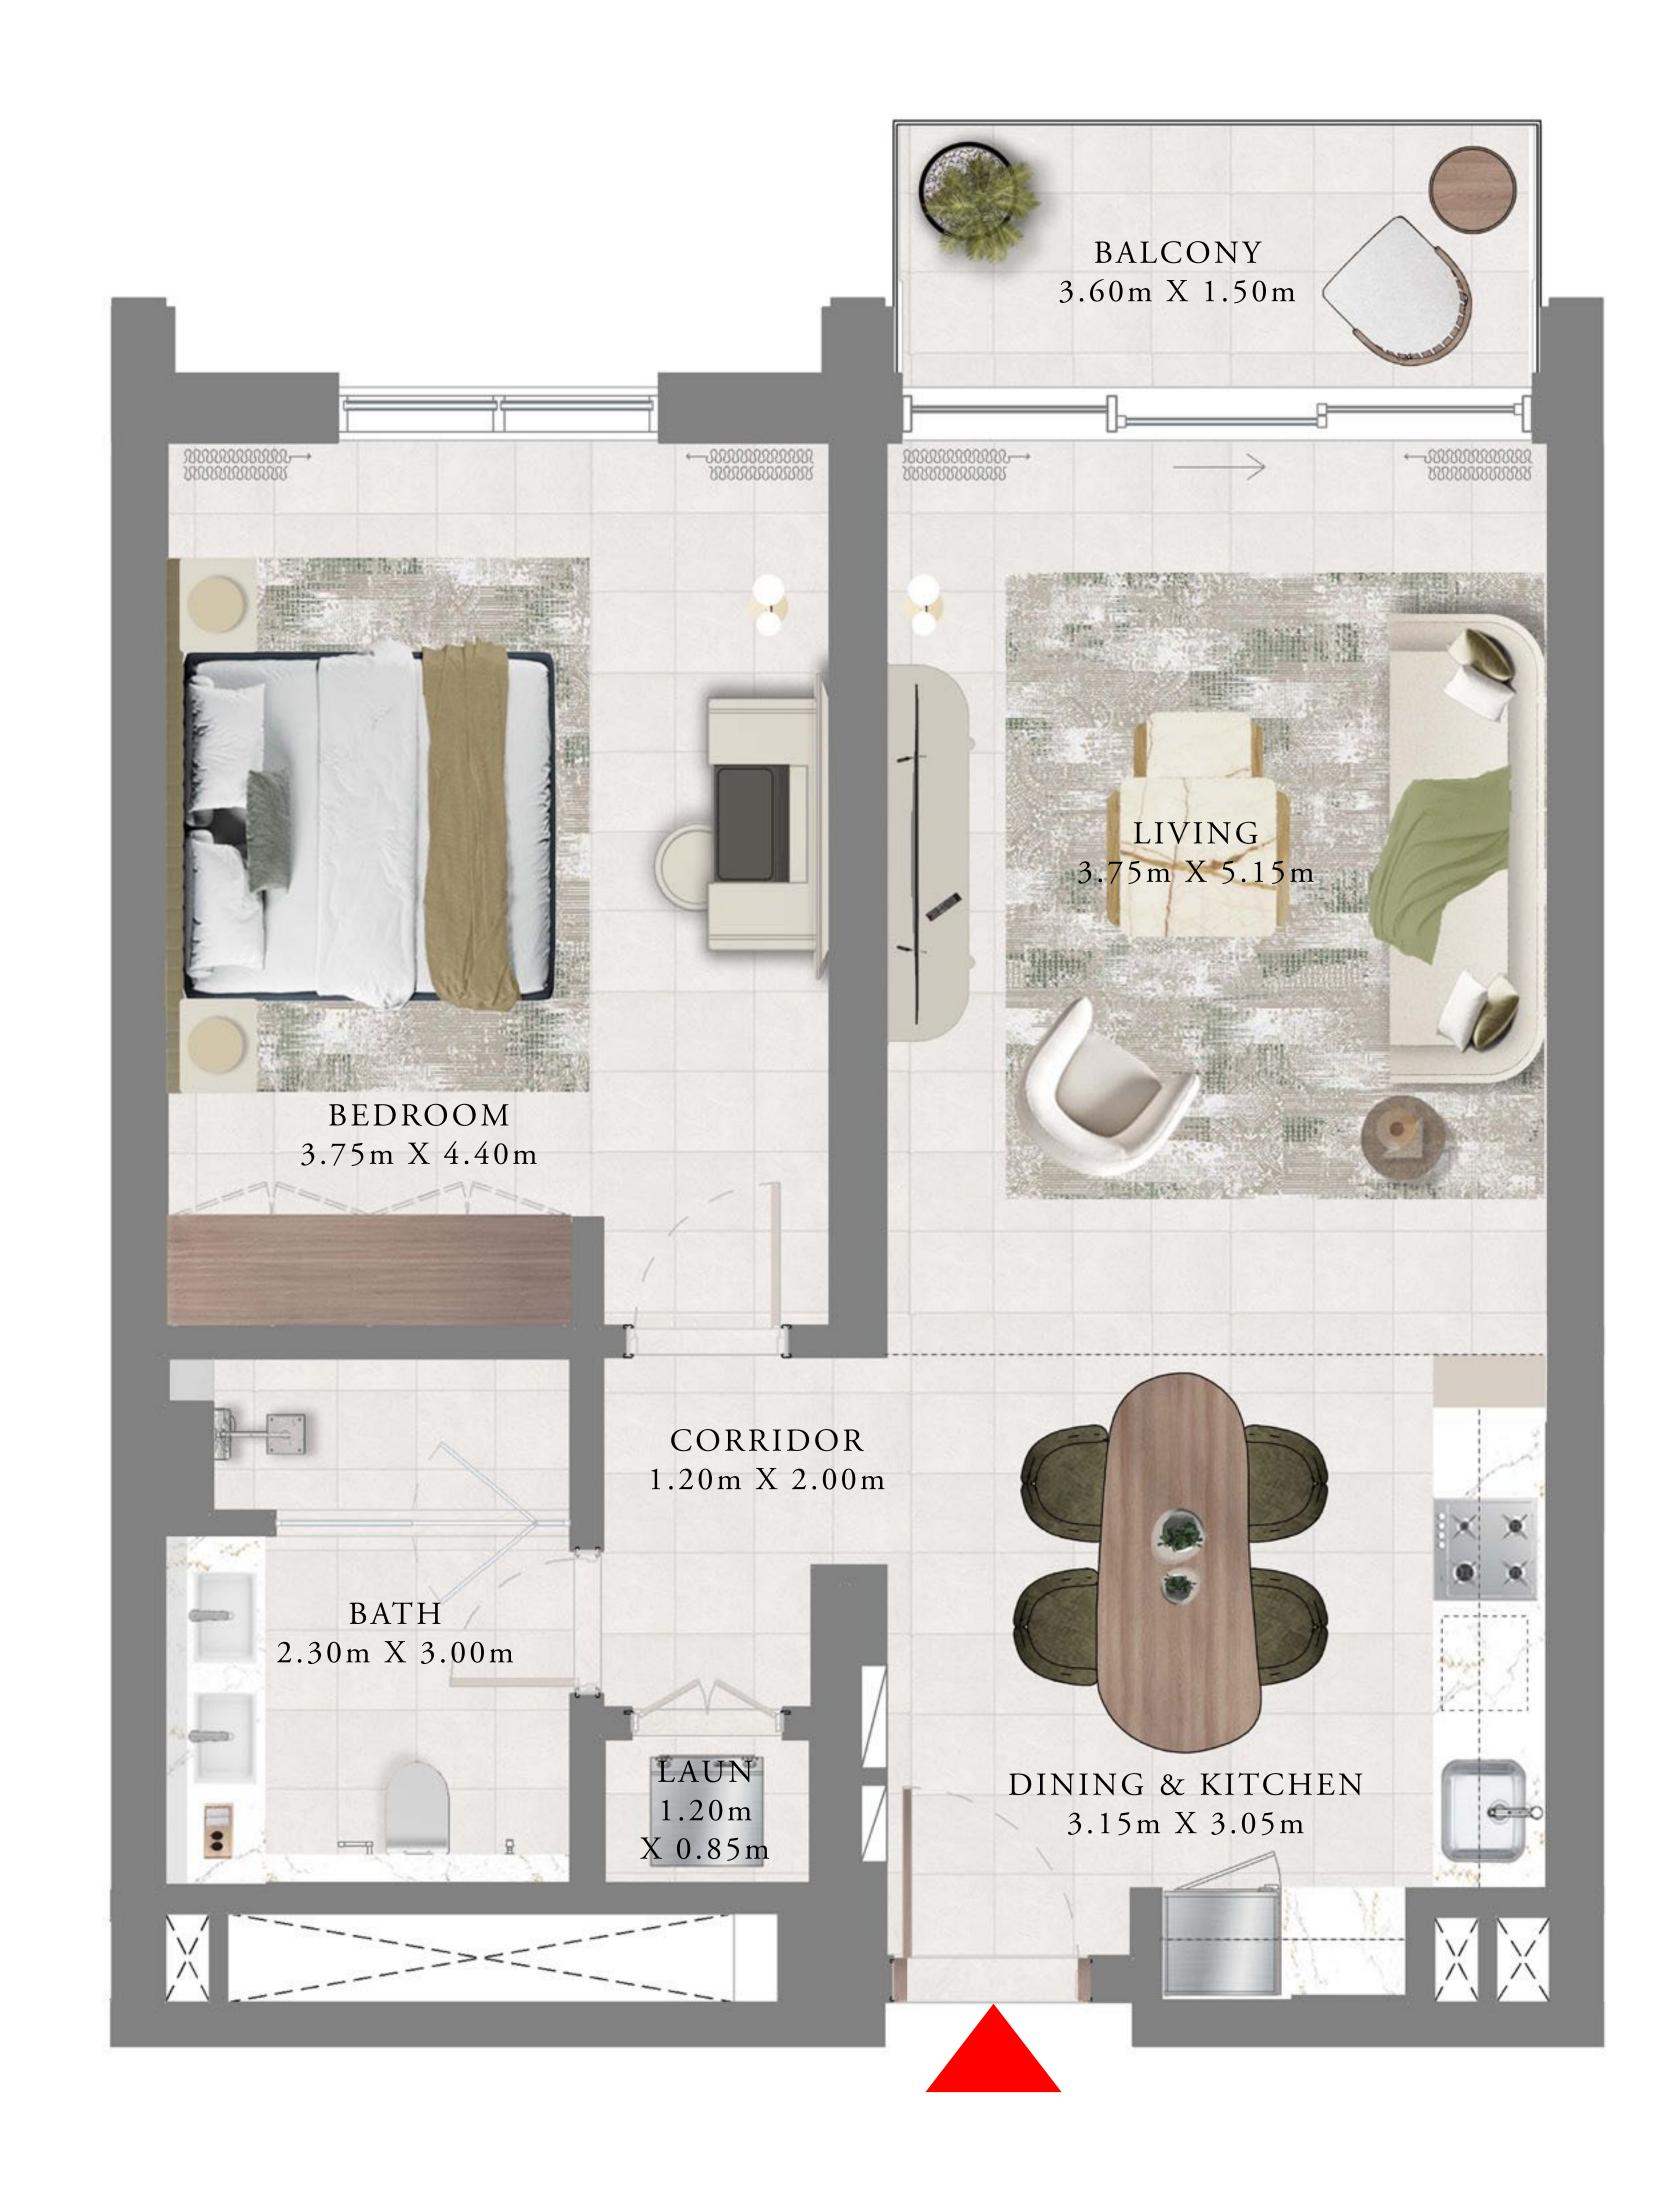

# 1 BEDROOM

| LEVELS 2              | -11 UNIT 01 8 | 2 06        |
|-----------------------|---------------|-------------|
| SUITE AREA            | 750.57 SQ.FT. | 69.73 SQ.M. |
| BALCONY AREA          | 64.05 SQ.FT.  | 5.95 SQ.M.  |
| TOTAL AREA            | 814.62 SQ.FT. | 75.68 SQ.M. |
| LEVELS 2              | -11 UNIT 0    | 4           |
| SUITE AREA            | 750.03 SQ.FT. | 69.68 SQ.M. |
| BALCONY AREA          | 64.58 SQ.FT.  | 6.00 SQ.M.  |
| TOTAL AREA            | 814.61 SQ.FT. | 75.68 SQ.M. |
| LEVELS 2              | -11 UNIT 0    | 5           |
| SUITE AREA            | 751.54 SQ.FT. | 69.82 SQ.M. |
| BALCONY AREA          | 64.05 SQ.FT.  | 5.95 SQ.M.  |
| TOTAL AREA            | 815.59 SQ.FT. | 75.77 SQ.M. |
| KEY PLAN LEVE<br>2-11 |               | KEY SECTION |
| 07 06 05 04           |               | WER 2       |
| 08                    | 02            |             |