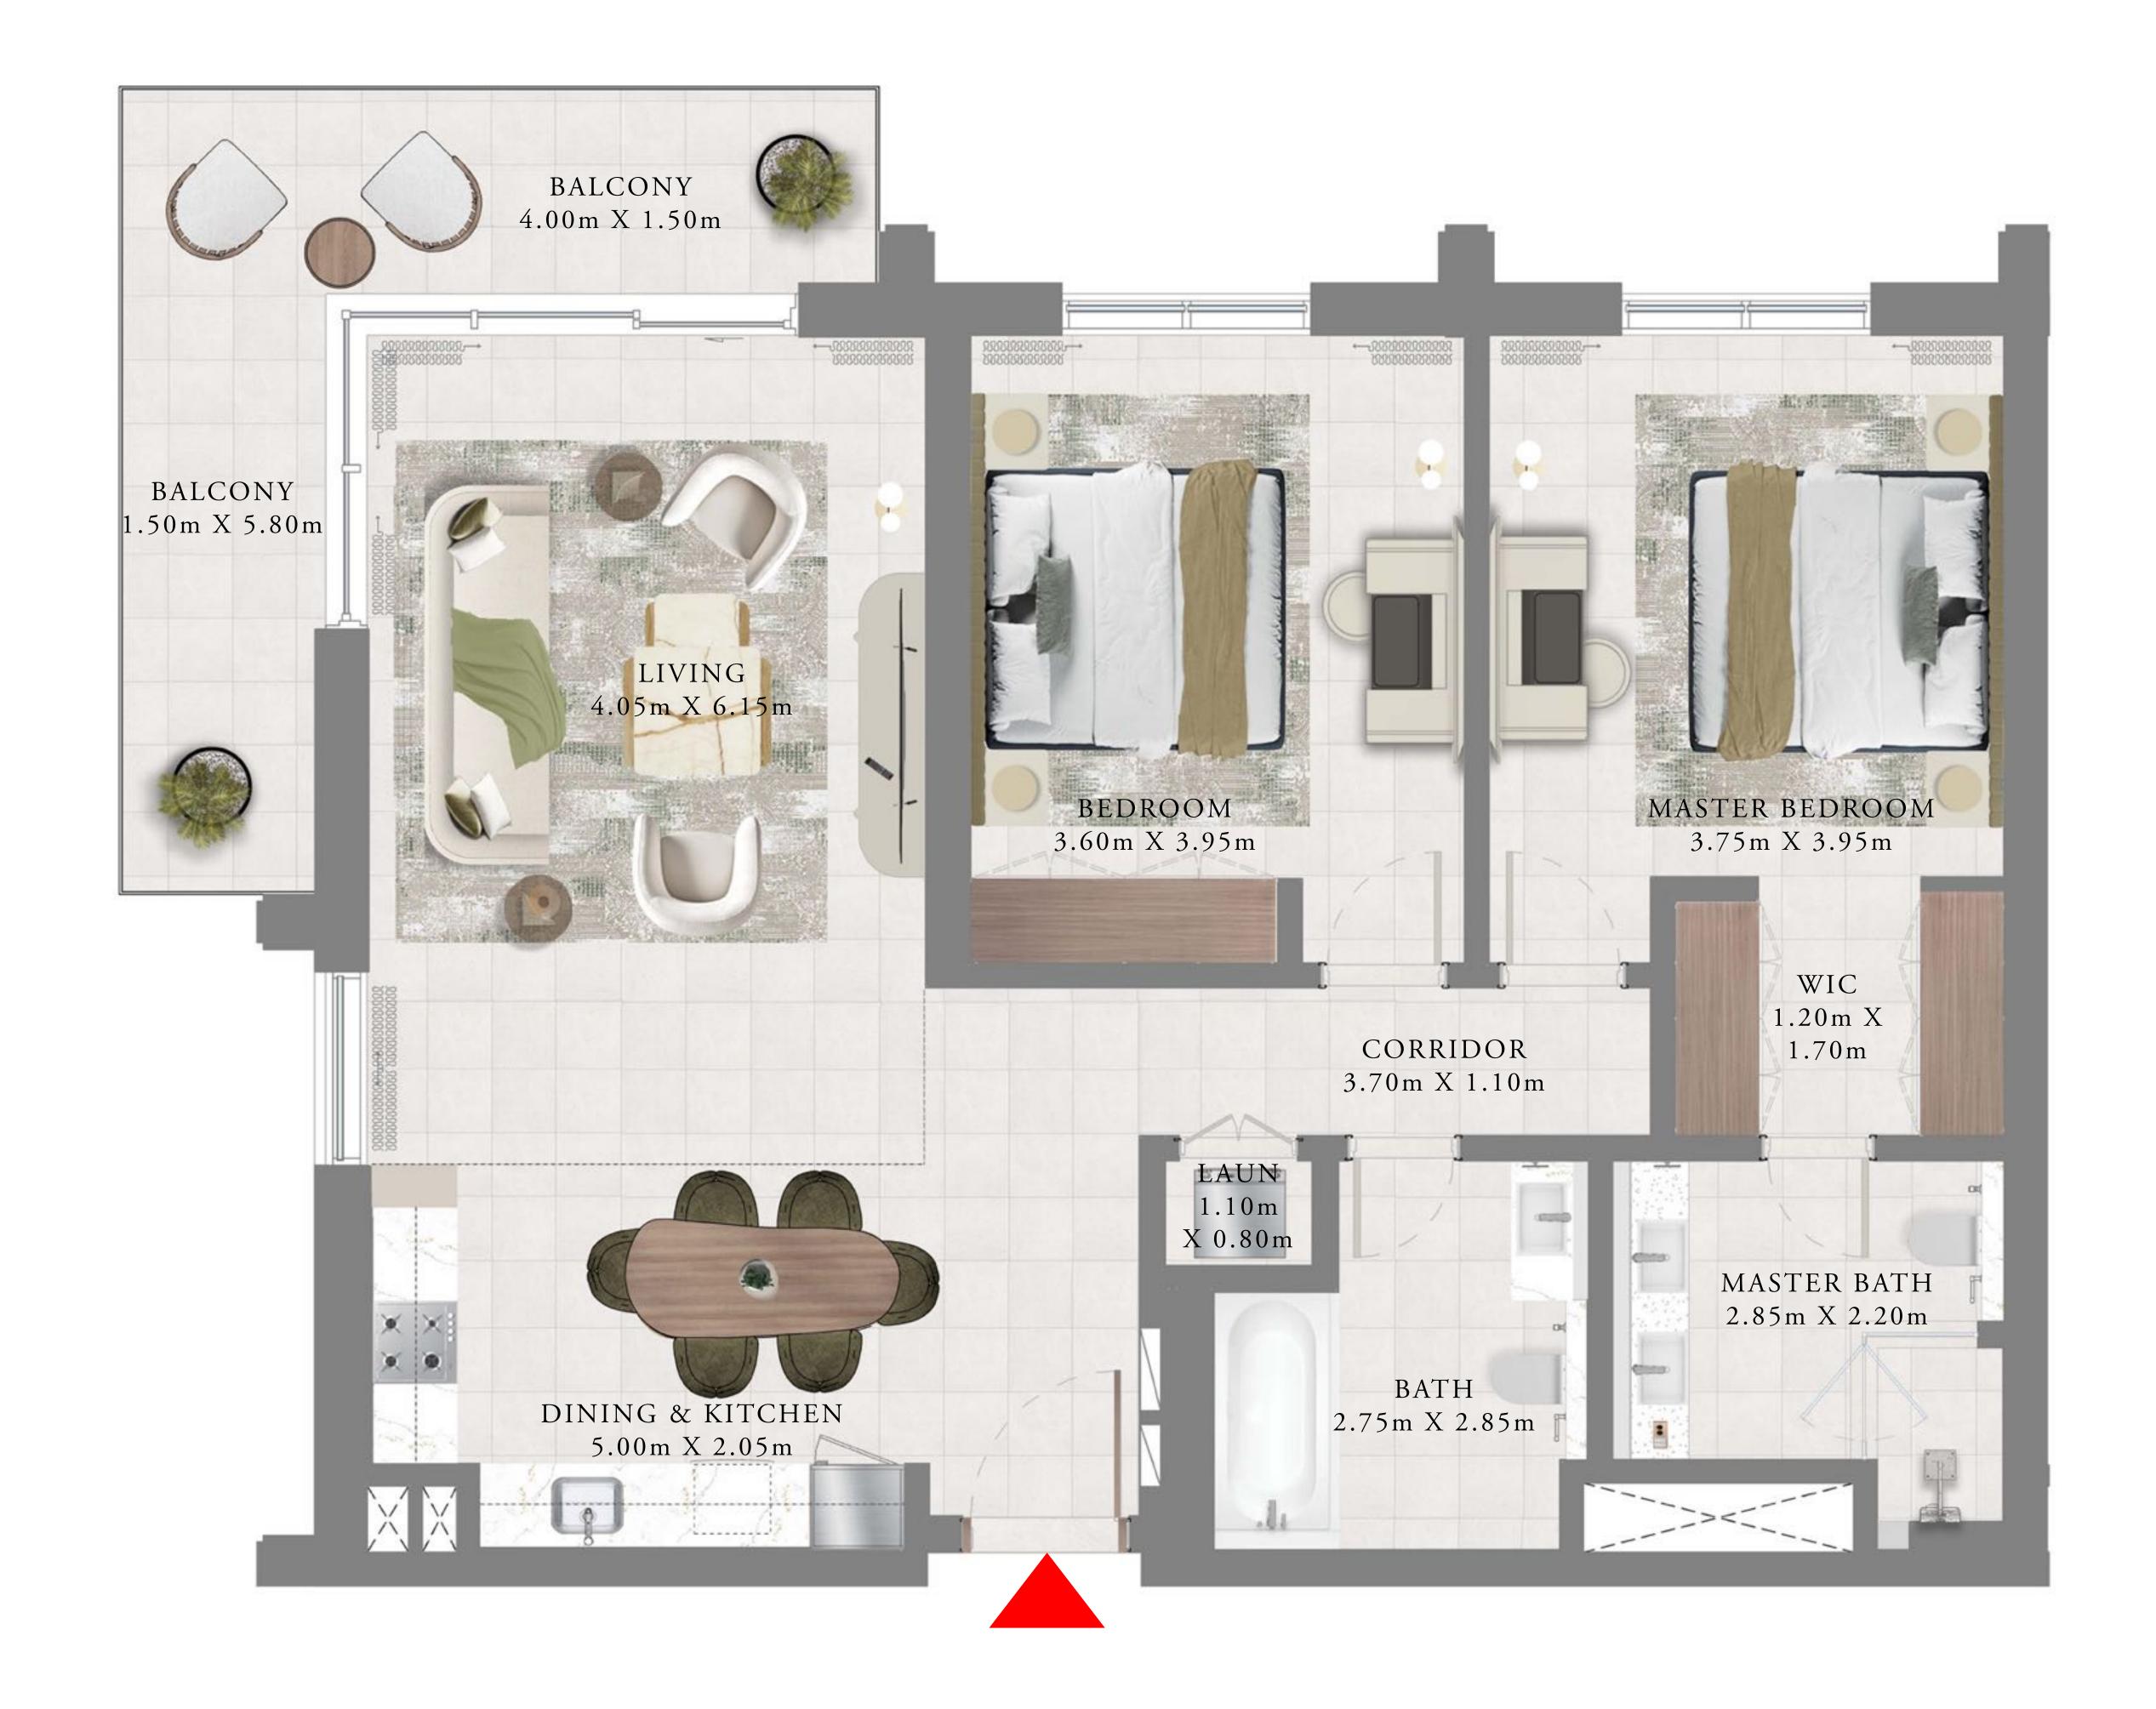

### 2 BEDROOMS

LEVELS 2-11 UNIT 03 & 08

| SUITE AREA   | 1161.53 SQ.FT. | 107.91 SQ.M. |
|--------------|----------------|--------------|
| BALCONY AREA | 171.04 SQ.FT.  | 15.89 SQ.M.  |
| TOTAL AREA   | 1332.57 SQ.FT. | 123.80 SQ.M. |