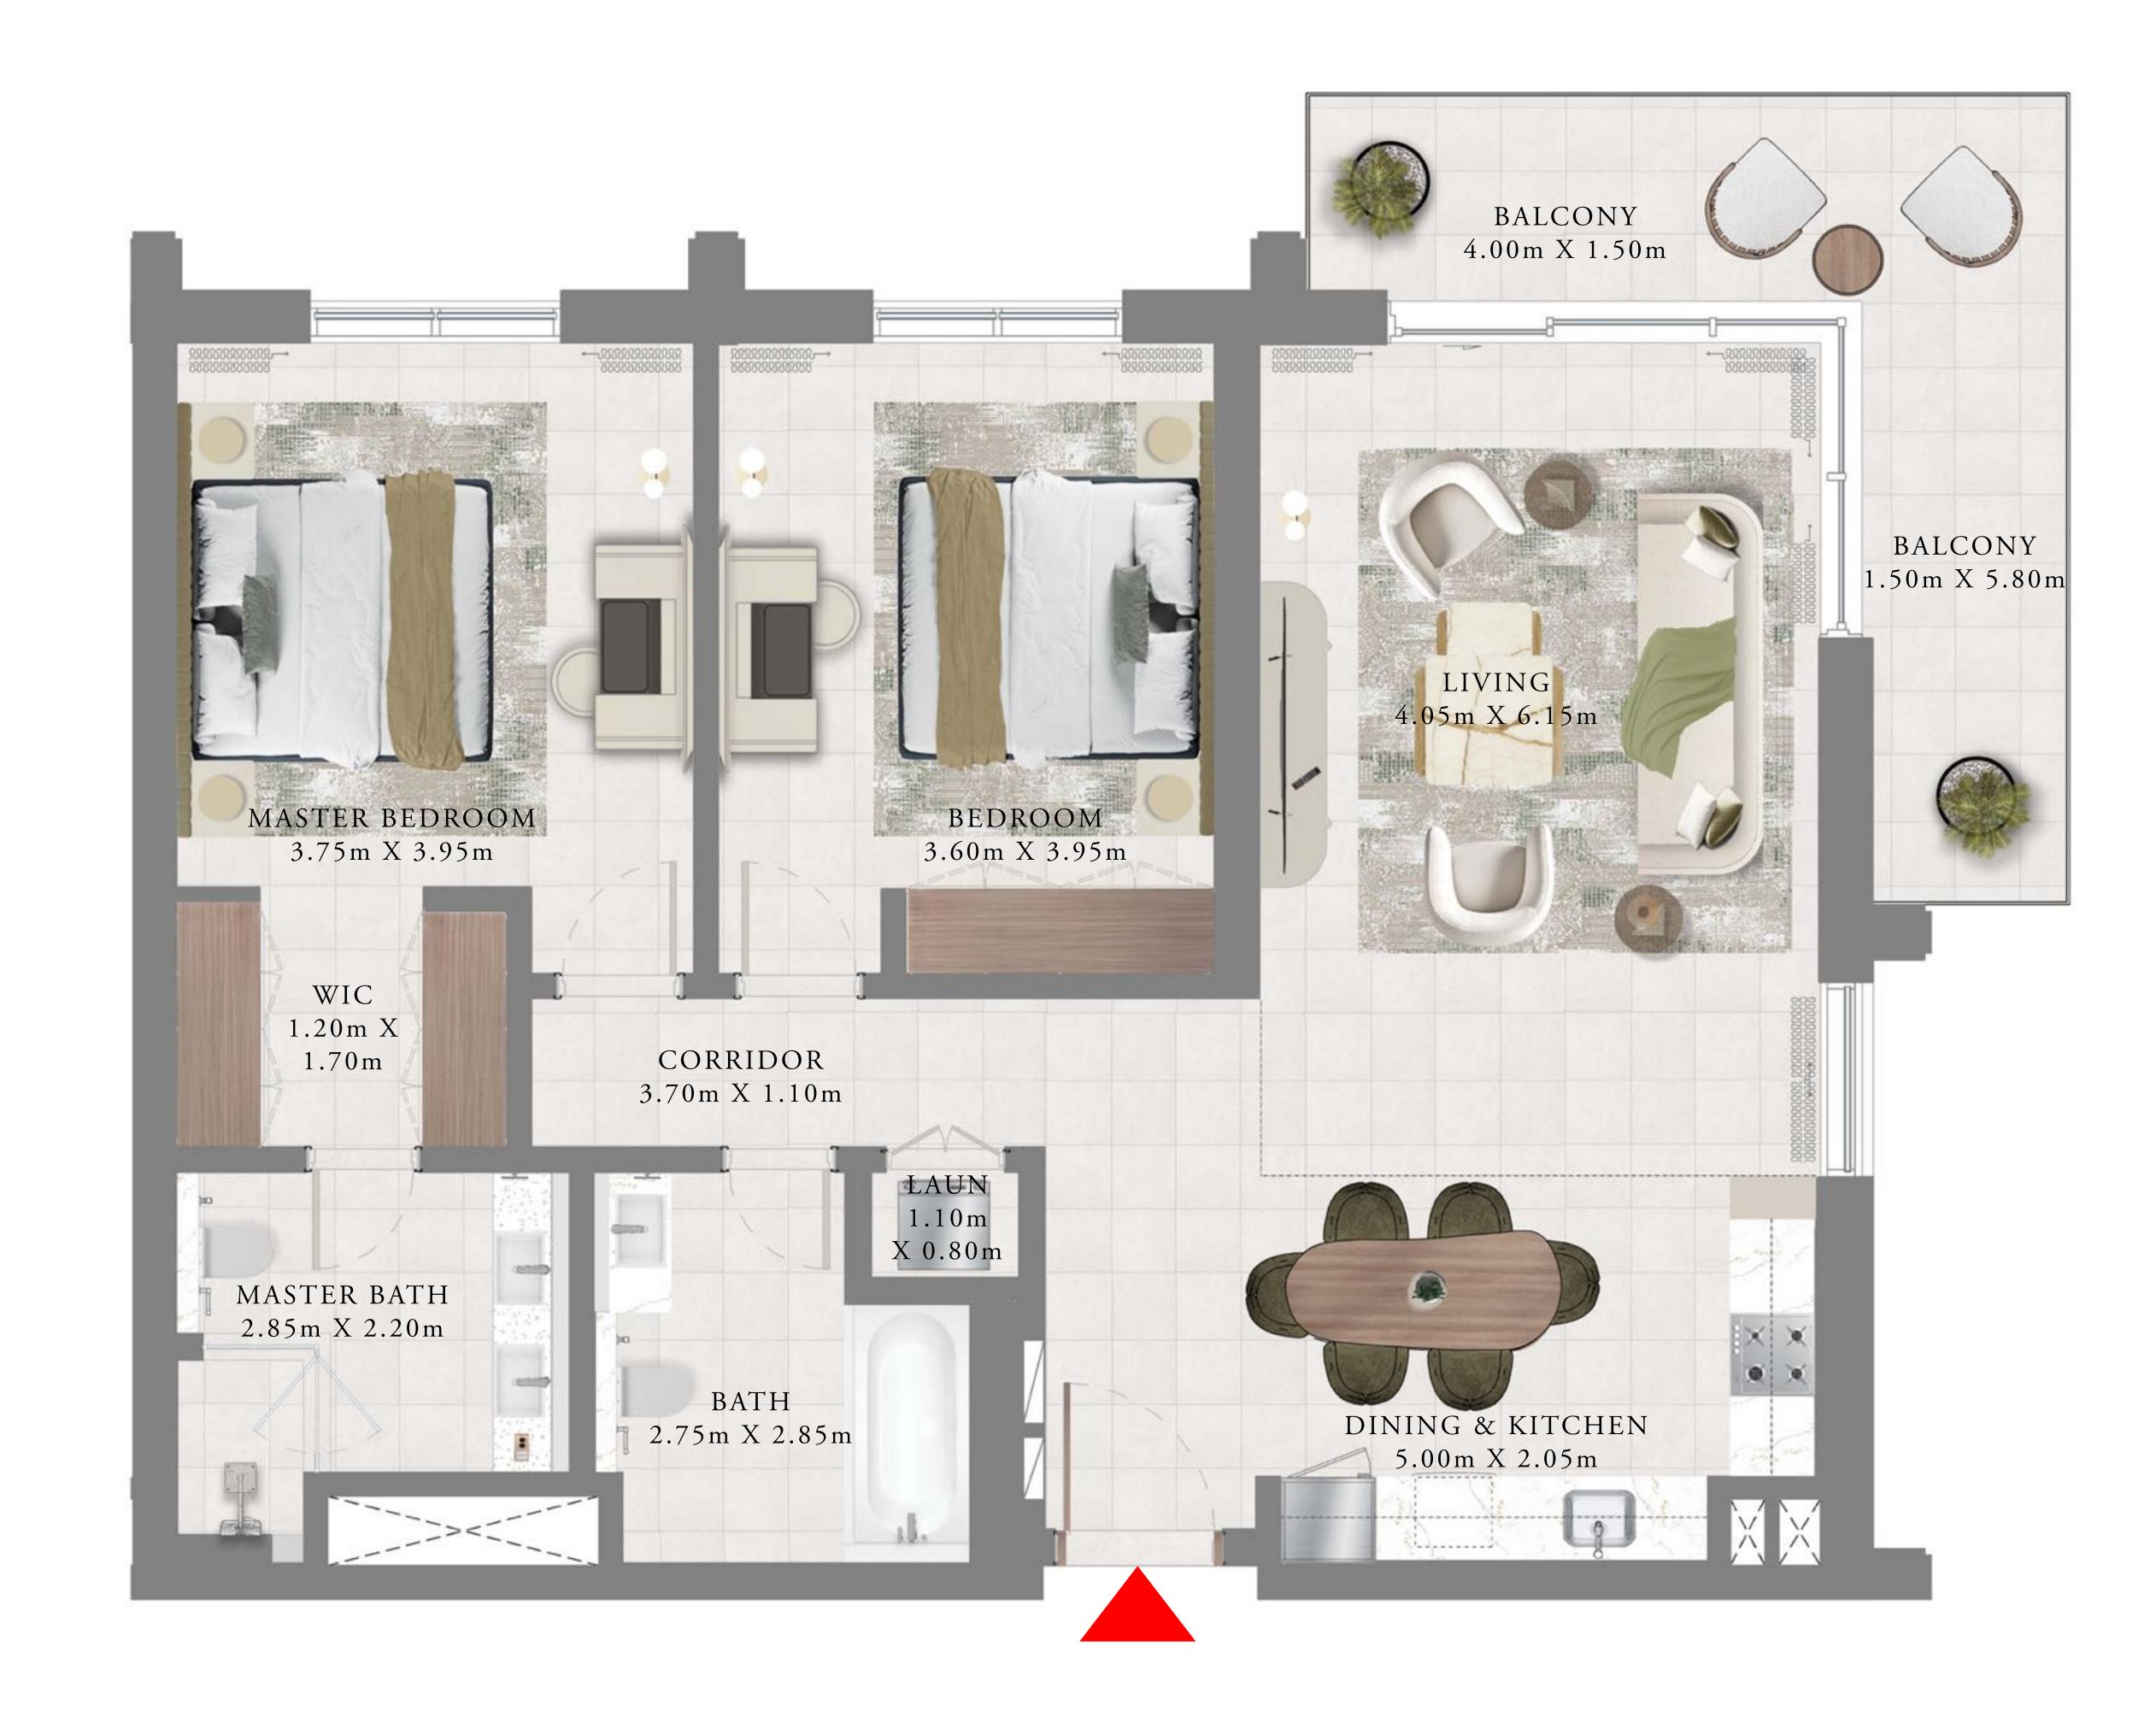

# 2 BEDROOMS

LEVEL 1

| SUITE AREA   | 1161.53 SQ.FT. | 107.91 SQ.M. |  |
|--------------|----------------|--------------|--|
| BALCONY AREA | 501.81 SQ.FT.  | 46.62 SQ.M.  |  |
| TOTAL AREA   | 1663.34 SQ.FT. | 154.53 SQ.M. |  |

# 2 BEDROOMS

LEVEL 1

| SUITE AREA   | 1161.53 SQ.FT. | 107.91 SQ.M. |
|--------------|----------------|--------------|
| BALCONY AREA | 492.56 SQ.FT.  | 45.76 SQ.M.  |
| TOTAL AREA   | 1654.09 SQ.FT. | 153.67 SQ.M. |