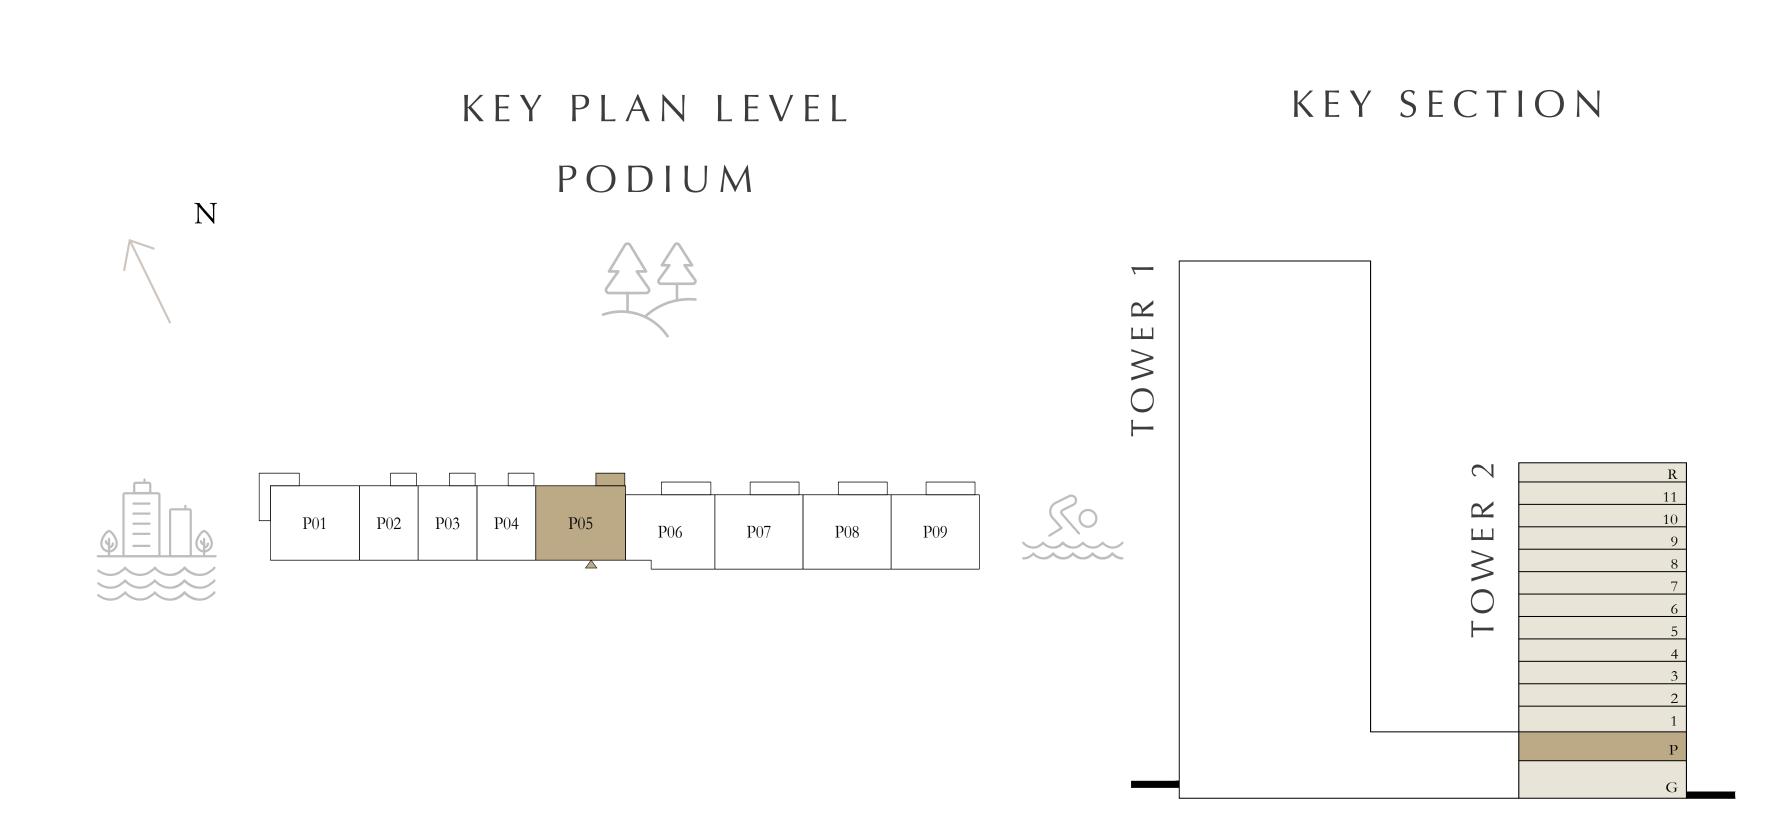

# 2 BEDROOMS

| PODIU                   | M              | UNIT 07      |
|-------------------------|----------------|--------------|
| SUITE AREA              | 1177.03 SQ.FT. | 109.35 SQ.M. |
| BALCONY AREA            | 112.16 SQ.FT.  | 10.42 SQ.M.  |
| TOTAL AREA              | 1289.19 SQ.FT. | 119.77 SQ.M. |
| PODIU                   | M              | UNIT 08      |
| SUITE AREA              | 1174.99 SQ.FT. | 109.16 SQ.M. |
| BALCONY AREA            | 114.21 SQ.FT.  | 10.61 SQ.M.  |
| TOTAL AREA              | 1289.20 SQ.FT. | 119.77 SQ.M. |
| PODIU                   | M              | UNIT 09      |
| SUITE AREA              | 1177.14 SQ.FT. | 109.36 SQ.M. |
| BALCONY AREA            | 112.16 SQ.FT.  | 10.42 SQ.M.  |
| TOTAL AREA              | 1289.30 SQ.FT. | 119.78 SQ.M. |
| KEY PLAN LEVE<br>PODIUM | ΞL             | KEY SECTION  |
|                         |                | TOWER 1      |
| P02 P03 P04 P05 P06 P07 | P08 P09        | TOWER 2      |