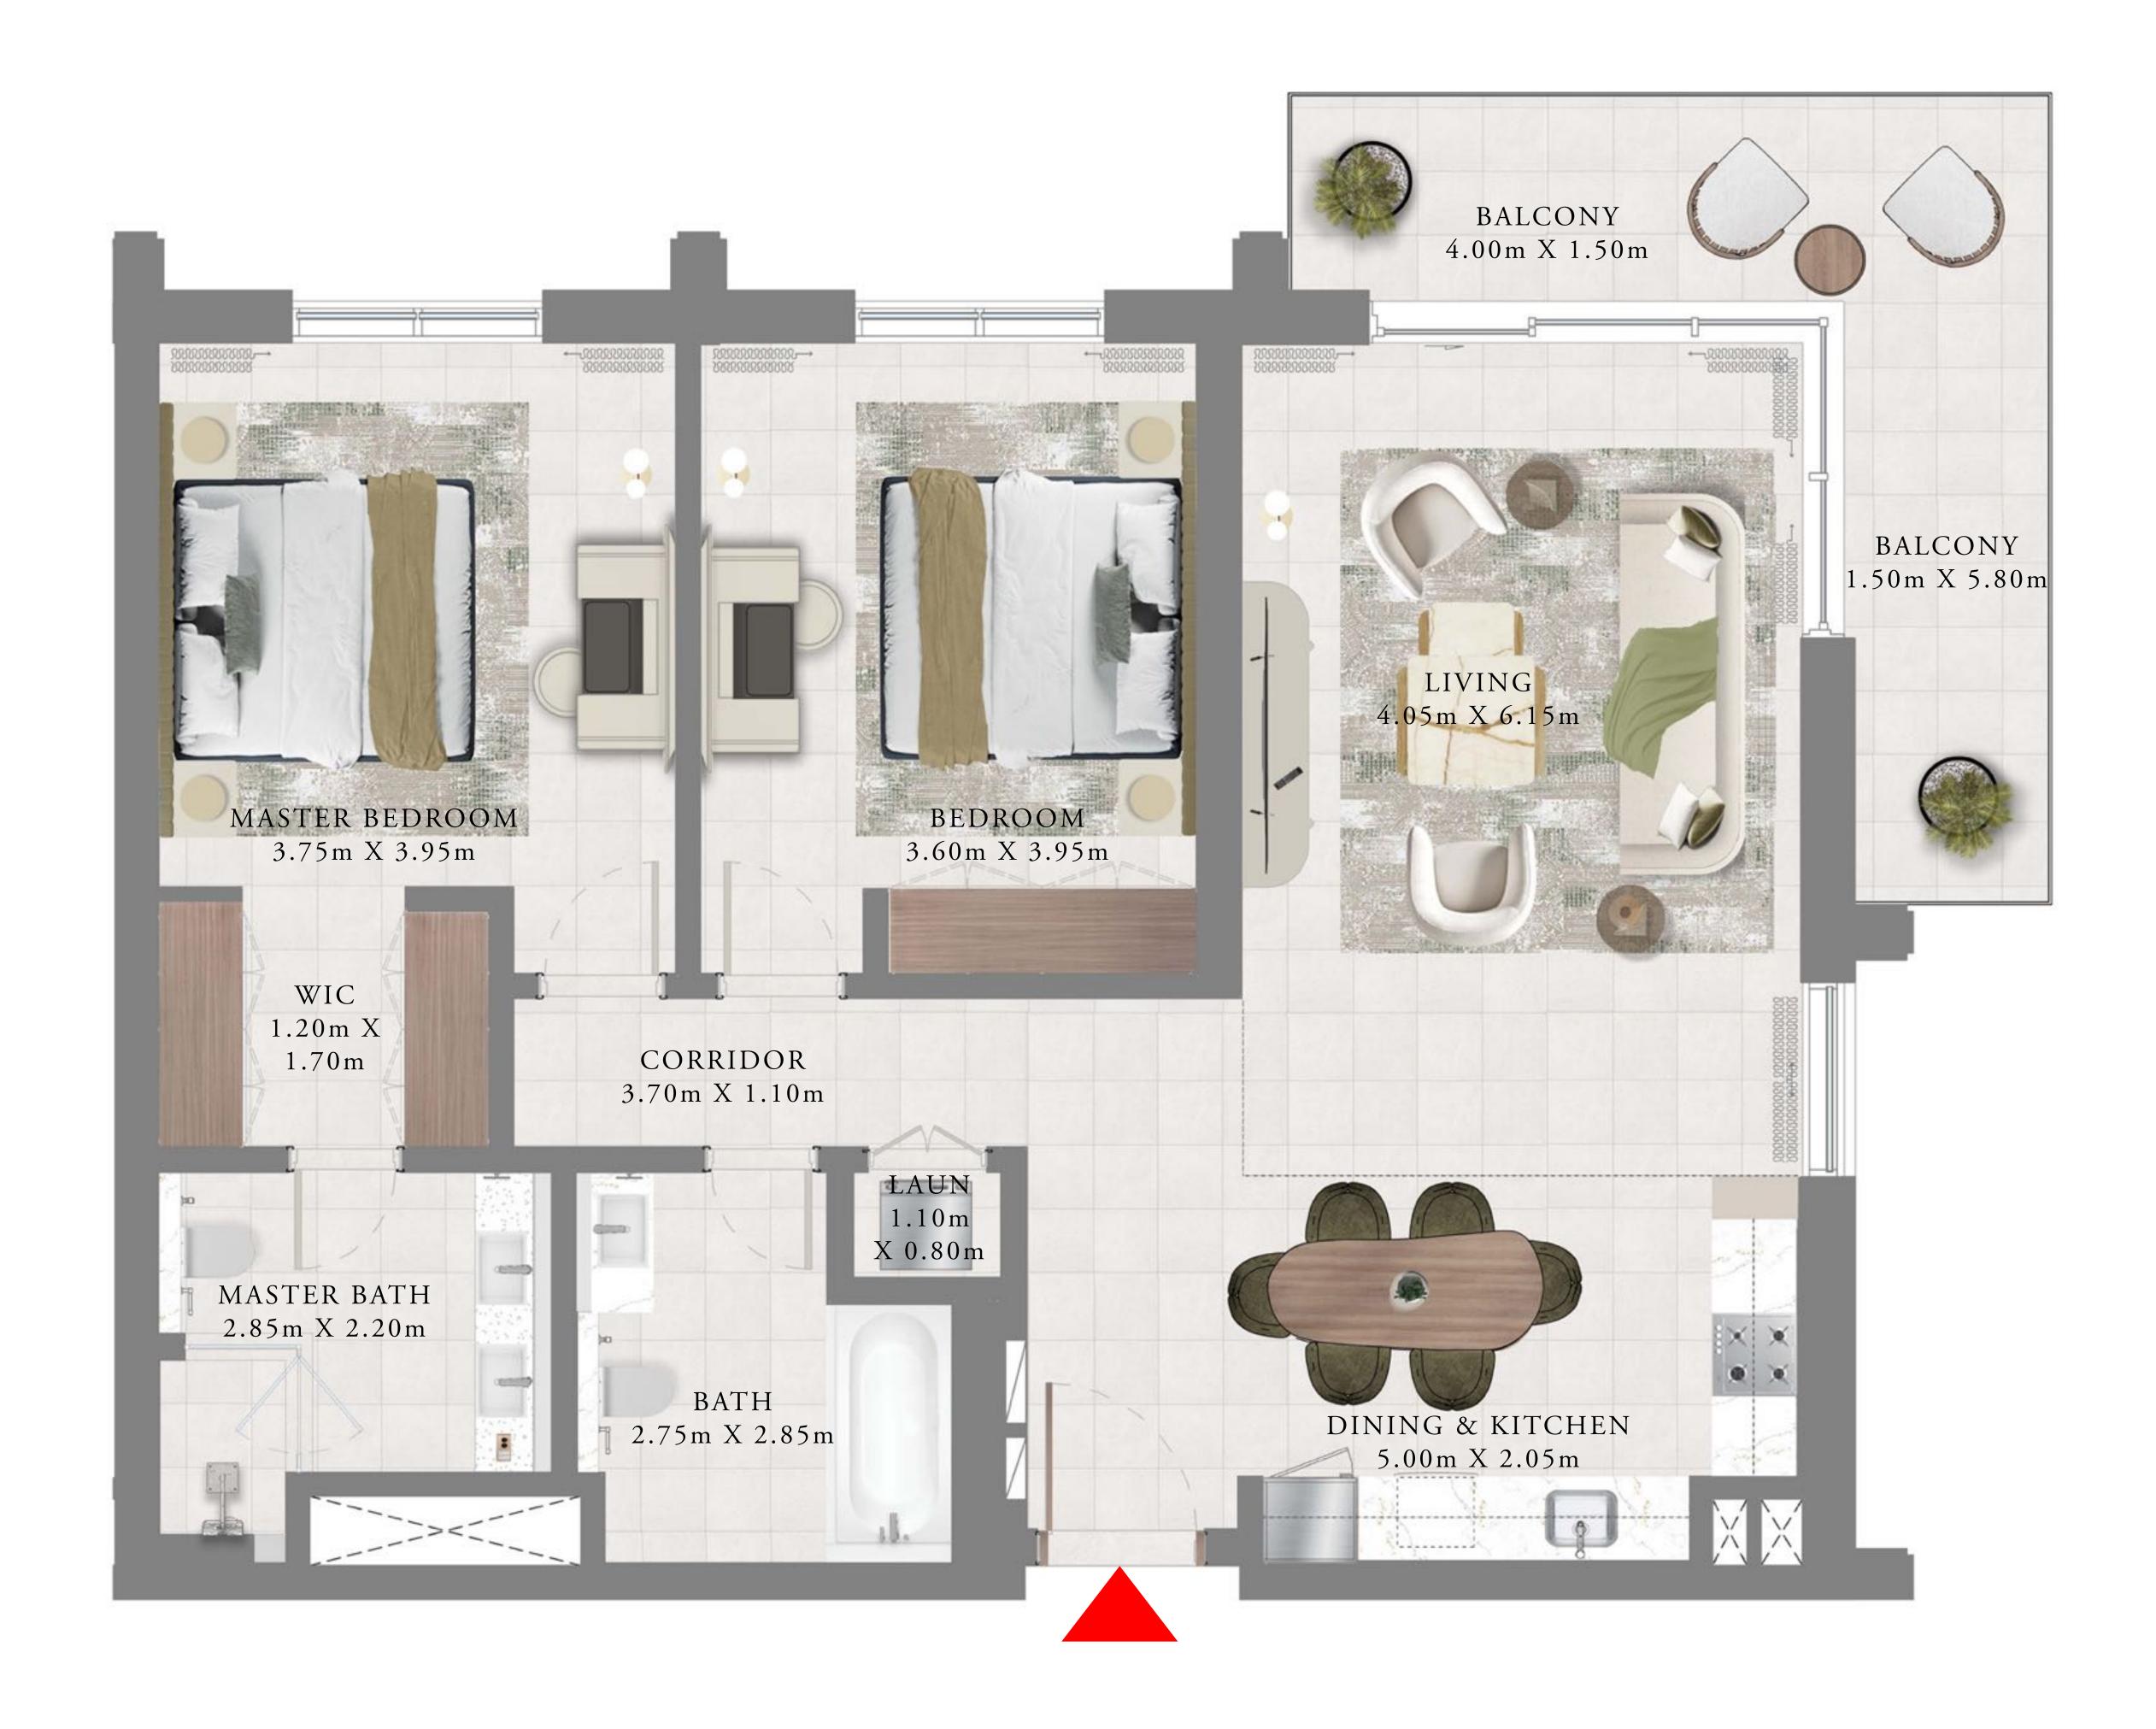

TOWER 2

### 2 BEDROOMS

LEVELS 2-11 UNIT 03 & 08

| SUITE AREA   | 1161.53 SQ.FT. | 107.91 SQ.M. |
|--------------|----------------|--------------|
| BALCONY AREA | 171.04 SQ.FT.  | 15.89 SQ.M.  |
| TOTAL AREA   | 1332.57 SQ.FT. | 123.80 SQ.M. |