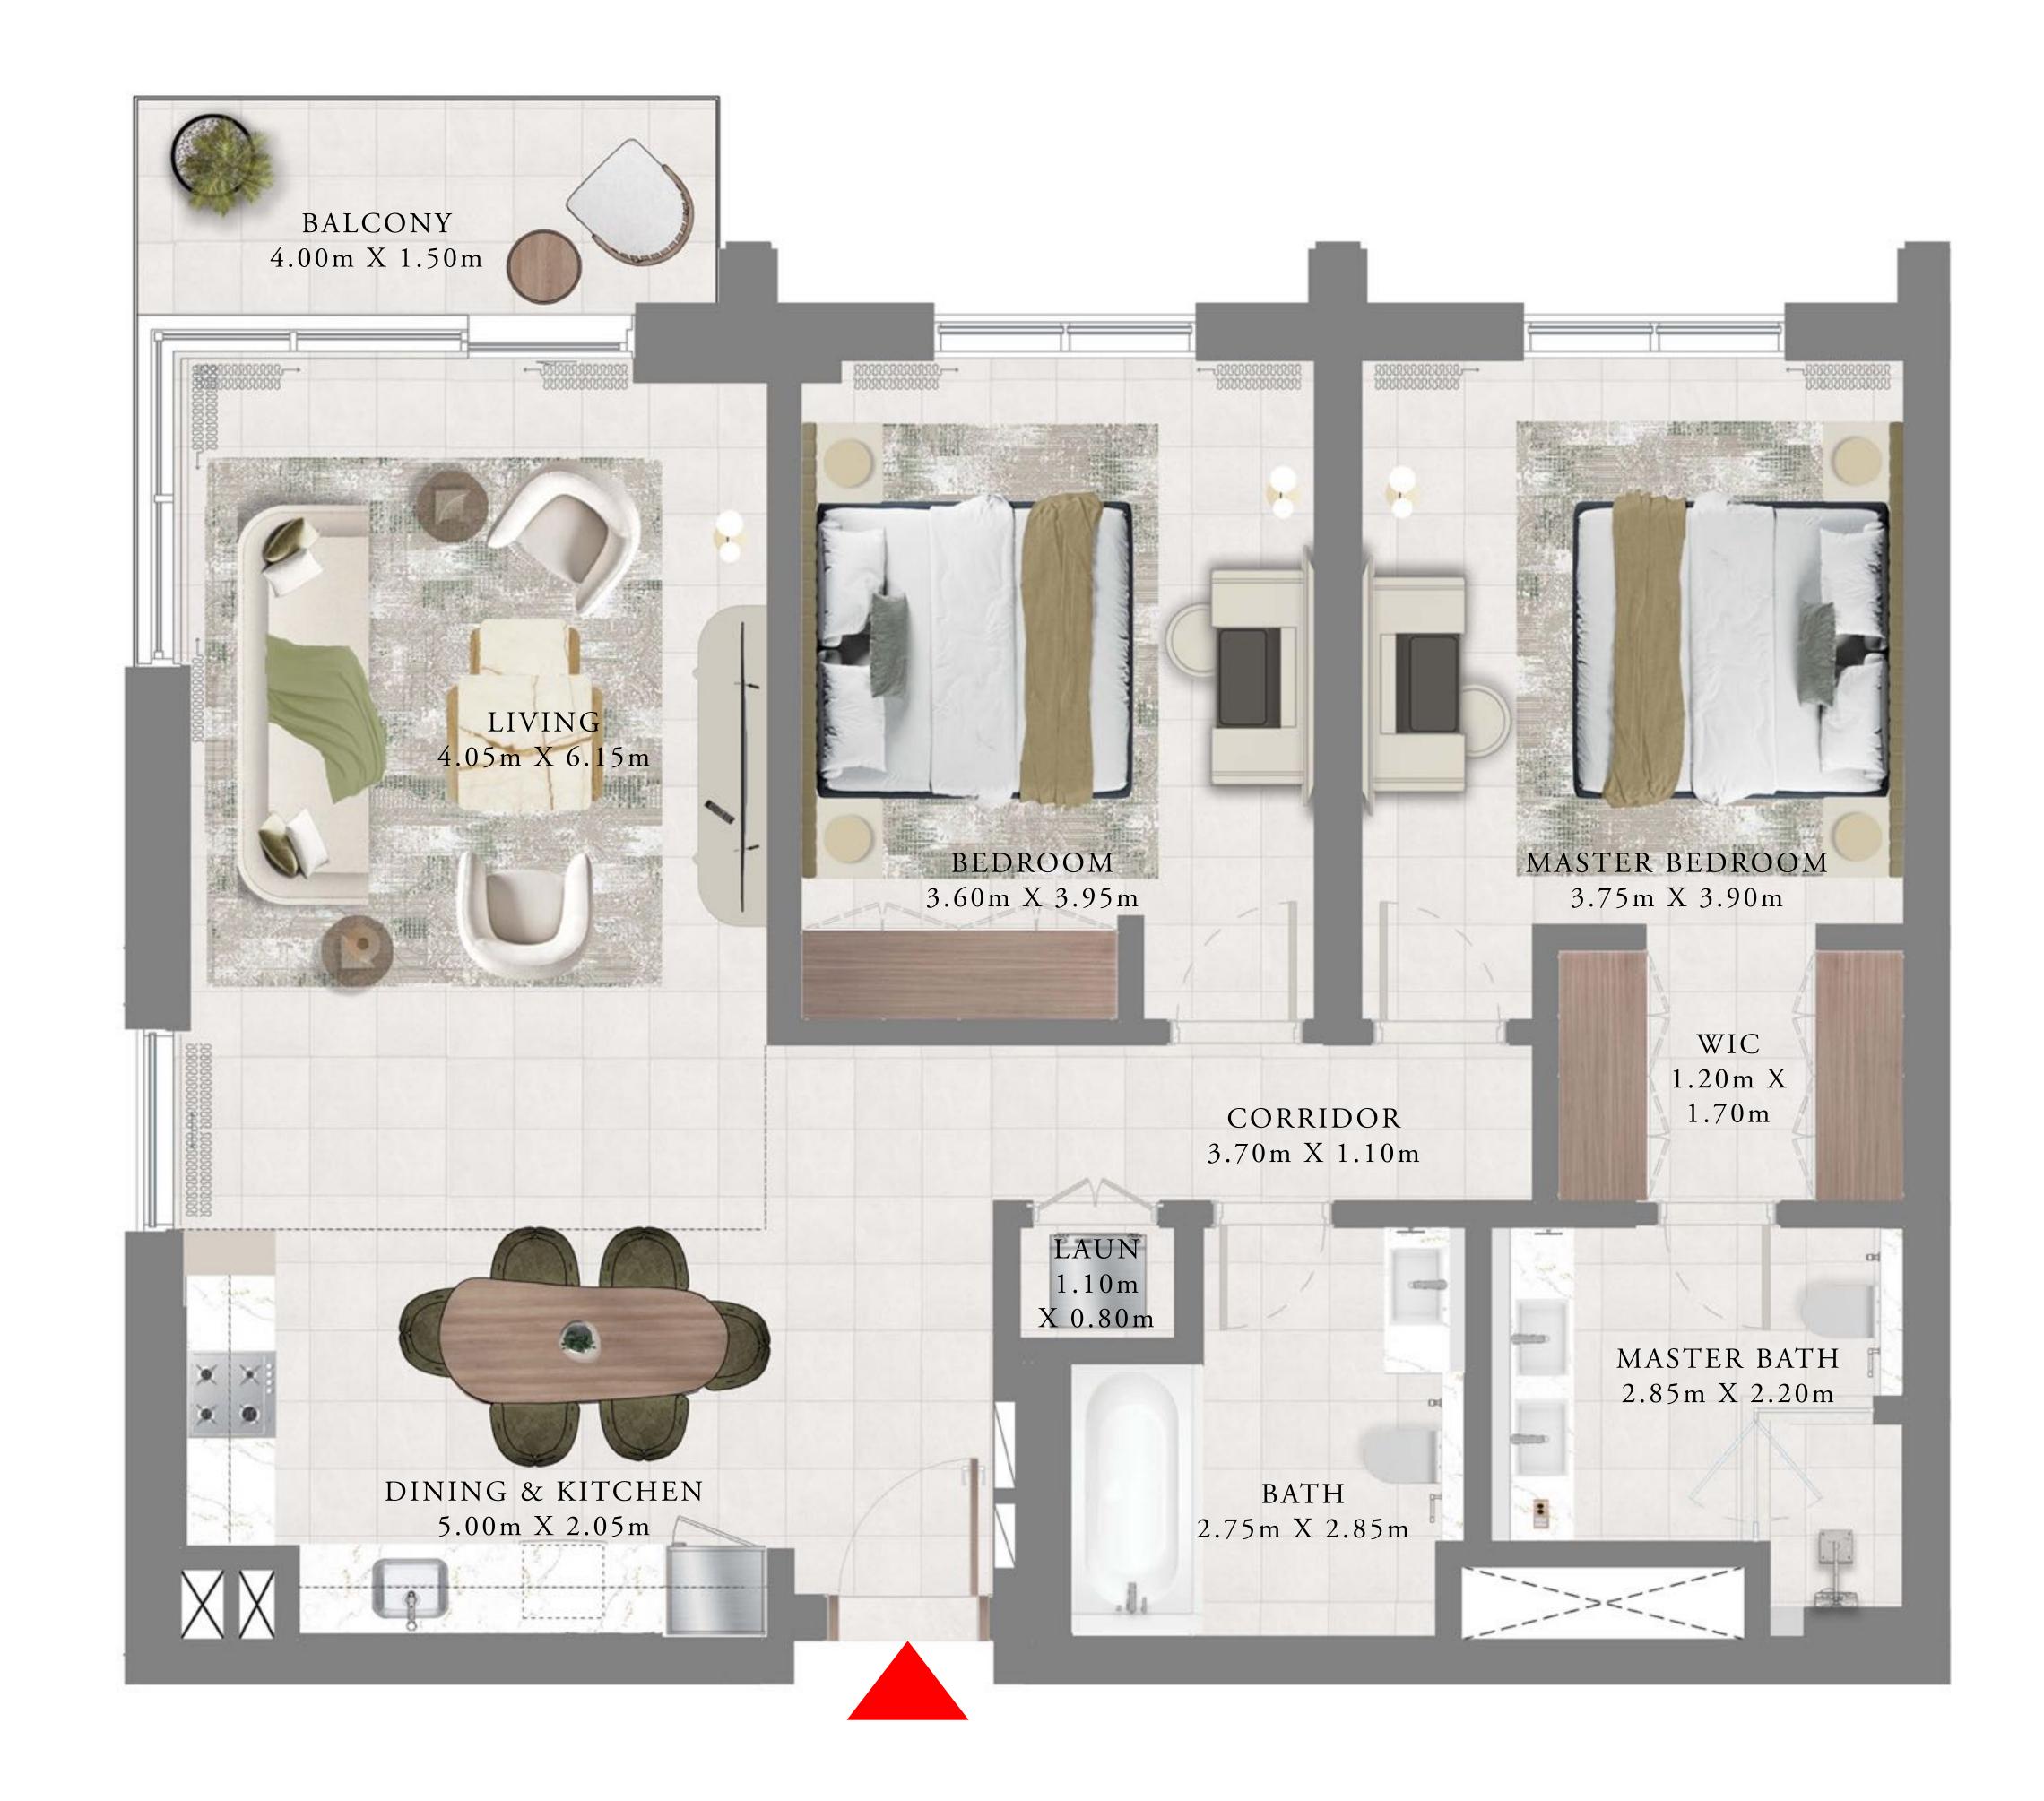

TOWER 2

# 2 BEDROOMS

LEVEL 1 UNIT 03

|   | SUITE AREA   | 1161.53 SQ.FT. | 107.91 SQ.M. |
|---|--------------|----------------|--------------|
|   | BALCONY AREA | 171.04 SQ.FT.  | 15.89 SQ.M.  |
| - | TOTAL AREA   | 1332.57 SQ.FT. | 123.80 SQ.M. |