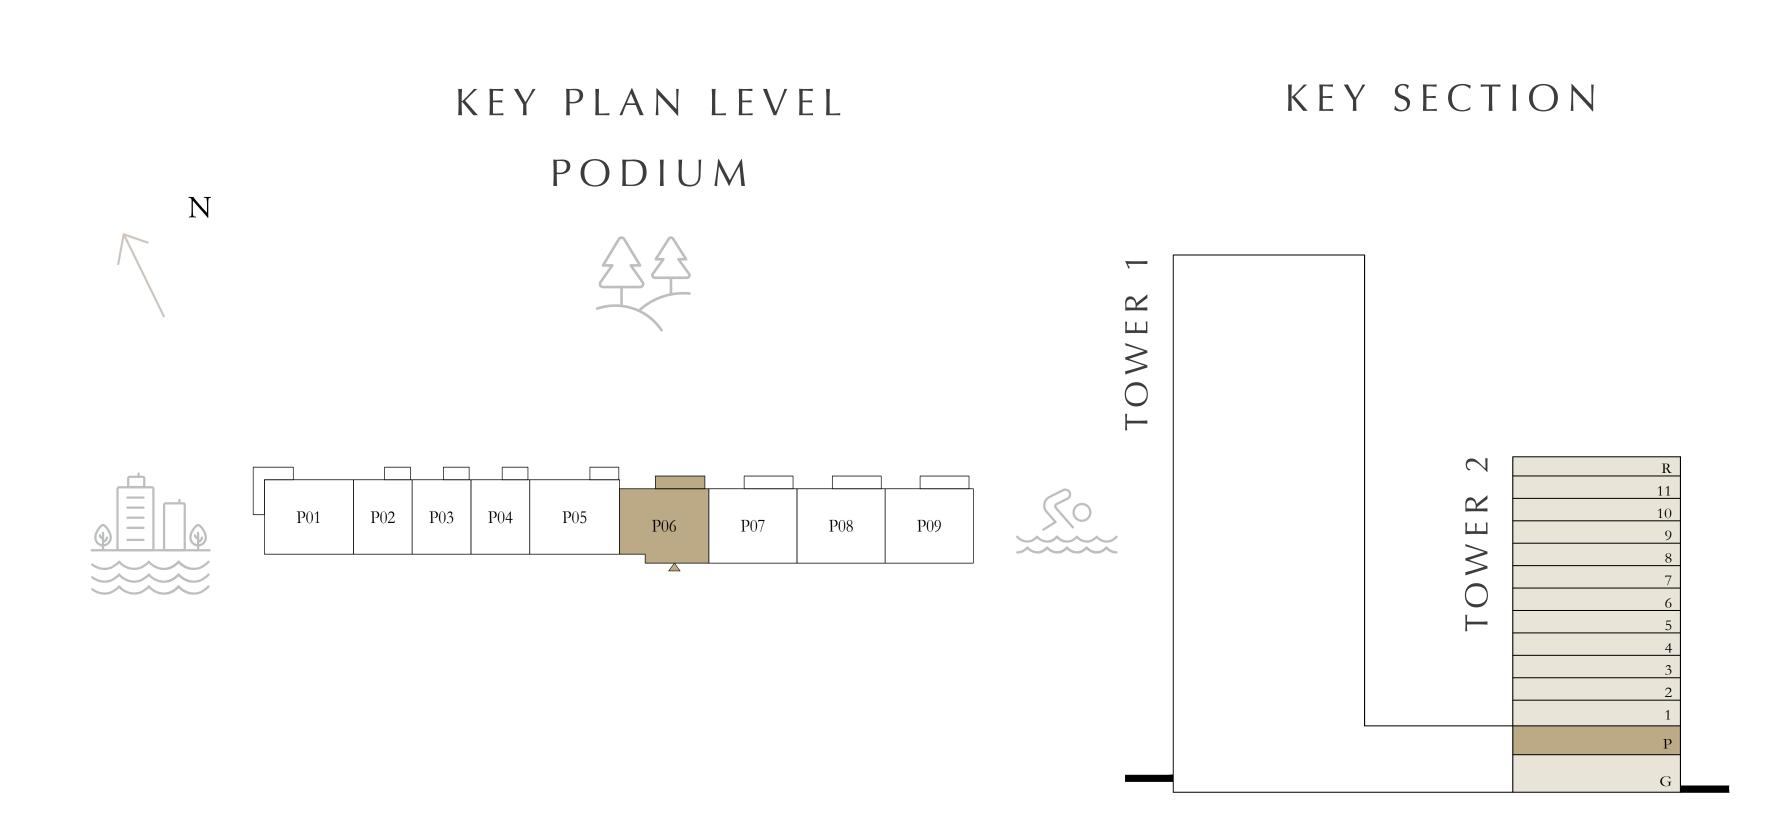

# 2 BEDROOMS

| PODIU                   | M              | UNIT 07      |
|-------------------------|----------------|--------------|
| SUITE AREA              | 1177.03 SQ.FT. | 109.35 SQ.M. |
| BALCONY AREA            | 112.16 SQ.FT.  | 10.42 SQ.M.  |
| TOTAL AREA              | 1289.19 SQ.FT. | 119.77 SQ.M. |
| PODIU                   | M              | UNIT 08      |
| SUITE AREA              | 1174.99 SQ.FT. | 109.16 SQ.M. |
| BALCONY AREA            | 114.21 SQ.FT.  | 10.61 SQ.M.  |
| TOTAL AREA              | 1289.20 SQ.FT. | 119.77 SQ.M. |
| PODIU                   | M              | UNIT 09      |
| SUITE AREA              | 1177.14 SQ.FT. | 109.36 SQ.M. |
| BALCONY AREA            | 112.16 SQ.FT.  | 10.42 SQ.M.  |
| TOTAL AREA              | 1289.30 SQ.FT. | 119.78 SQ.M. |
| KEY PLAN LEVE<br>PODIUM | ΞL             | KEY SECTION  |
|                         |                | TOWER 1      |
| P02 P03 P04 P05 P06 P07 | P08 P09        | TOWER 2      |