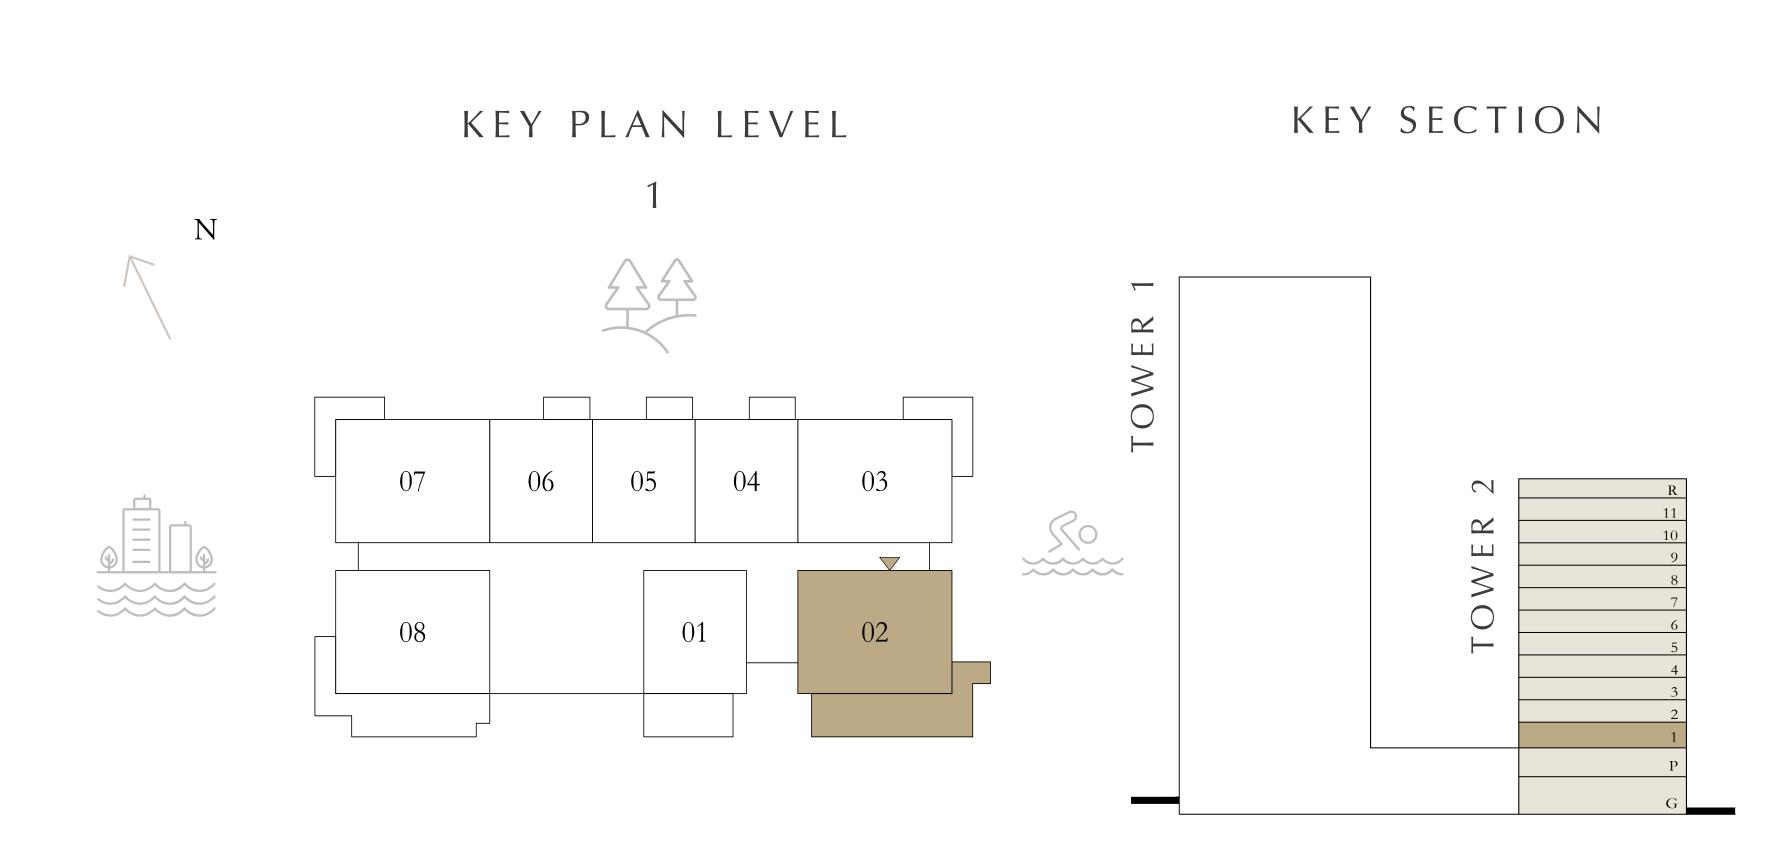

# 1 BEDROOM

| LEVELS 2              | -11 UNIT 01 8 | 2 06        |
|-----------------------|---------------|-------------|
| SUITE AREA            | 750.57 SQ.FT. | 69.73 SQ.M. |
| BALCONY AREA          | 64.05 SQ.FT.  | 5.95 SQ.M.  |
| TOTAL AREA            | 814.62 SQ.FT. | 75.68 SQ.M. |
| LEVELS 2              | -11 UNIT 0    | 4           |
| SUITE AREA            | 750.03 SQ.FT. | 69.68 SQ.M. |
| BALCONY AREA          | 64.58 SQ.FT.  | 6.00 SQ.M.  |
| TOTAL AREA            | 814.61 SQ.FT. | 75.68 SQ.M. |
| LEVELS 2              | -11 UNIT 0    | 5           |
| SUITE AREA            | 751.54 SQ.FT. | 69.82 SQ.M. |
| BALCONY AREA          | 64.05 SQ.FT.  | 5.95 SQ.M.  |
| TOTAL AREA            | 815.59 SQ.FT. | 75.77 SQ.M. |
| KEY PLAN LEVE<br>2-11 |               | KEY SECTION |
| 07 06 05 04           |               | WER 2       |
| 08                    | 02            |             |