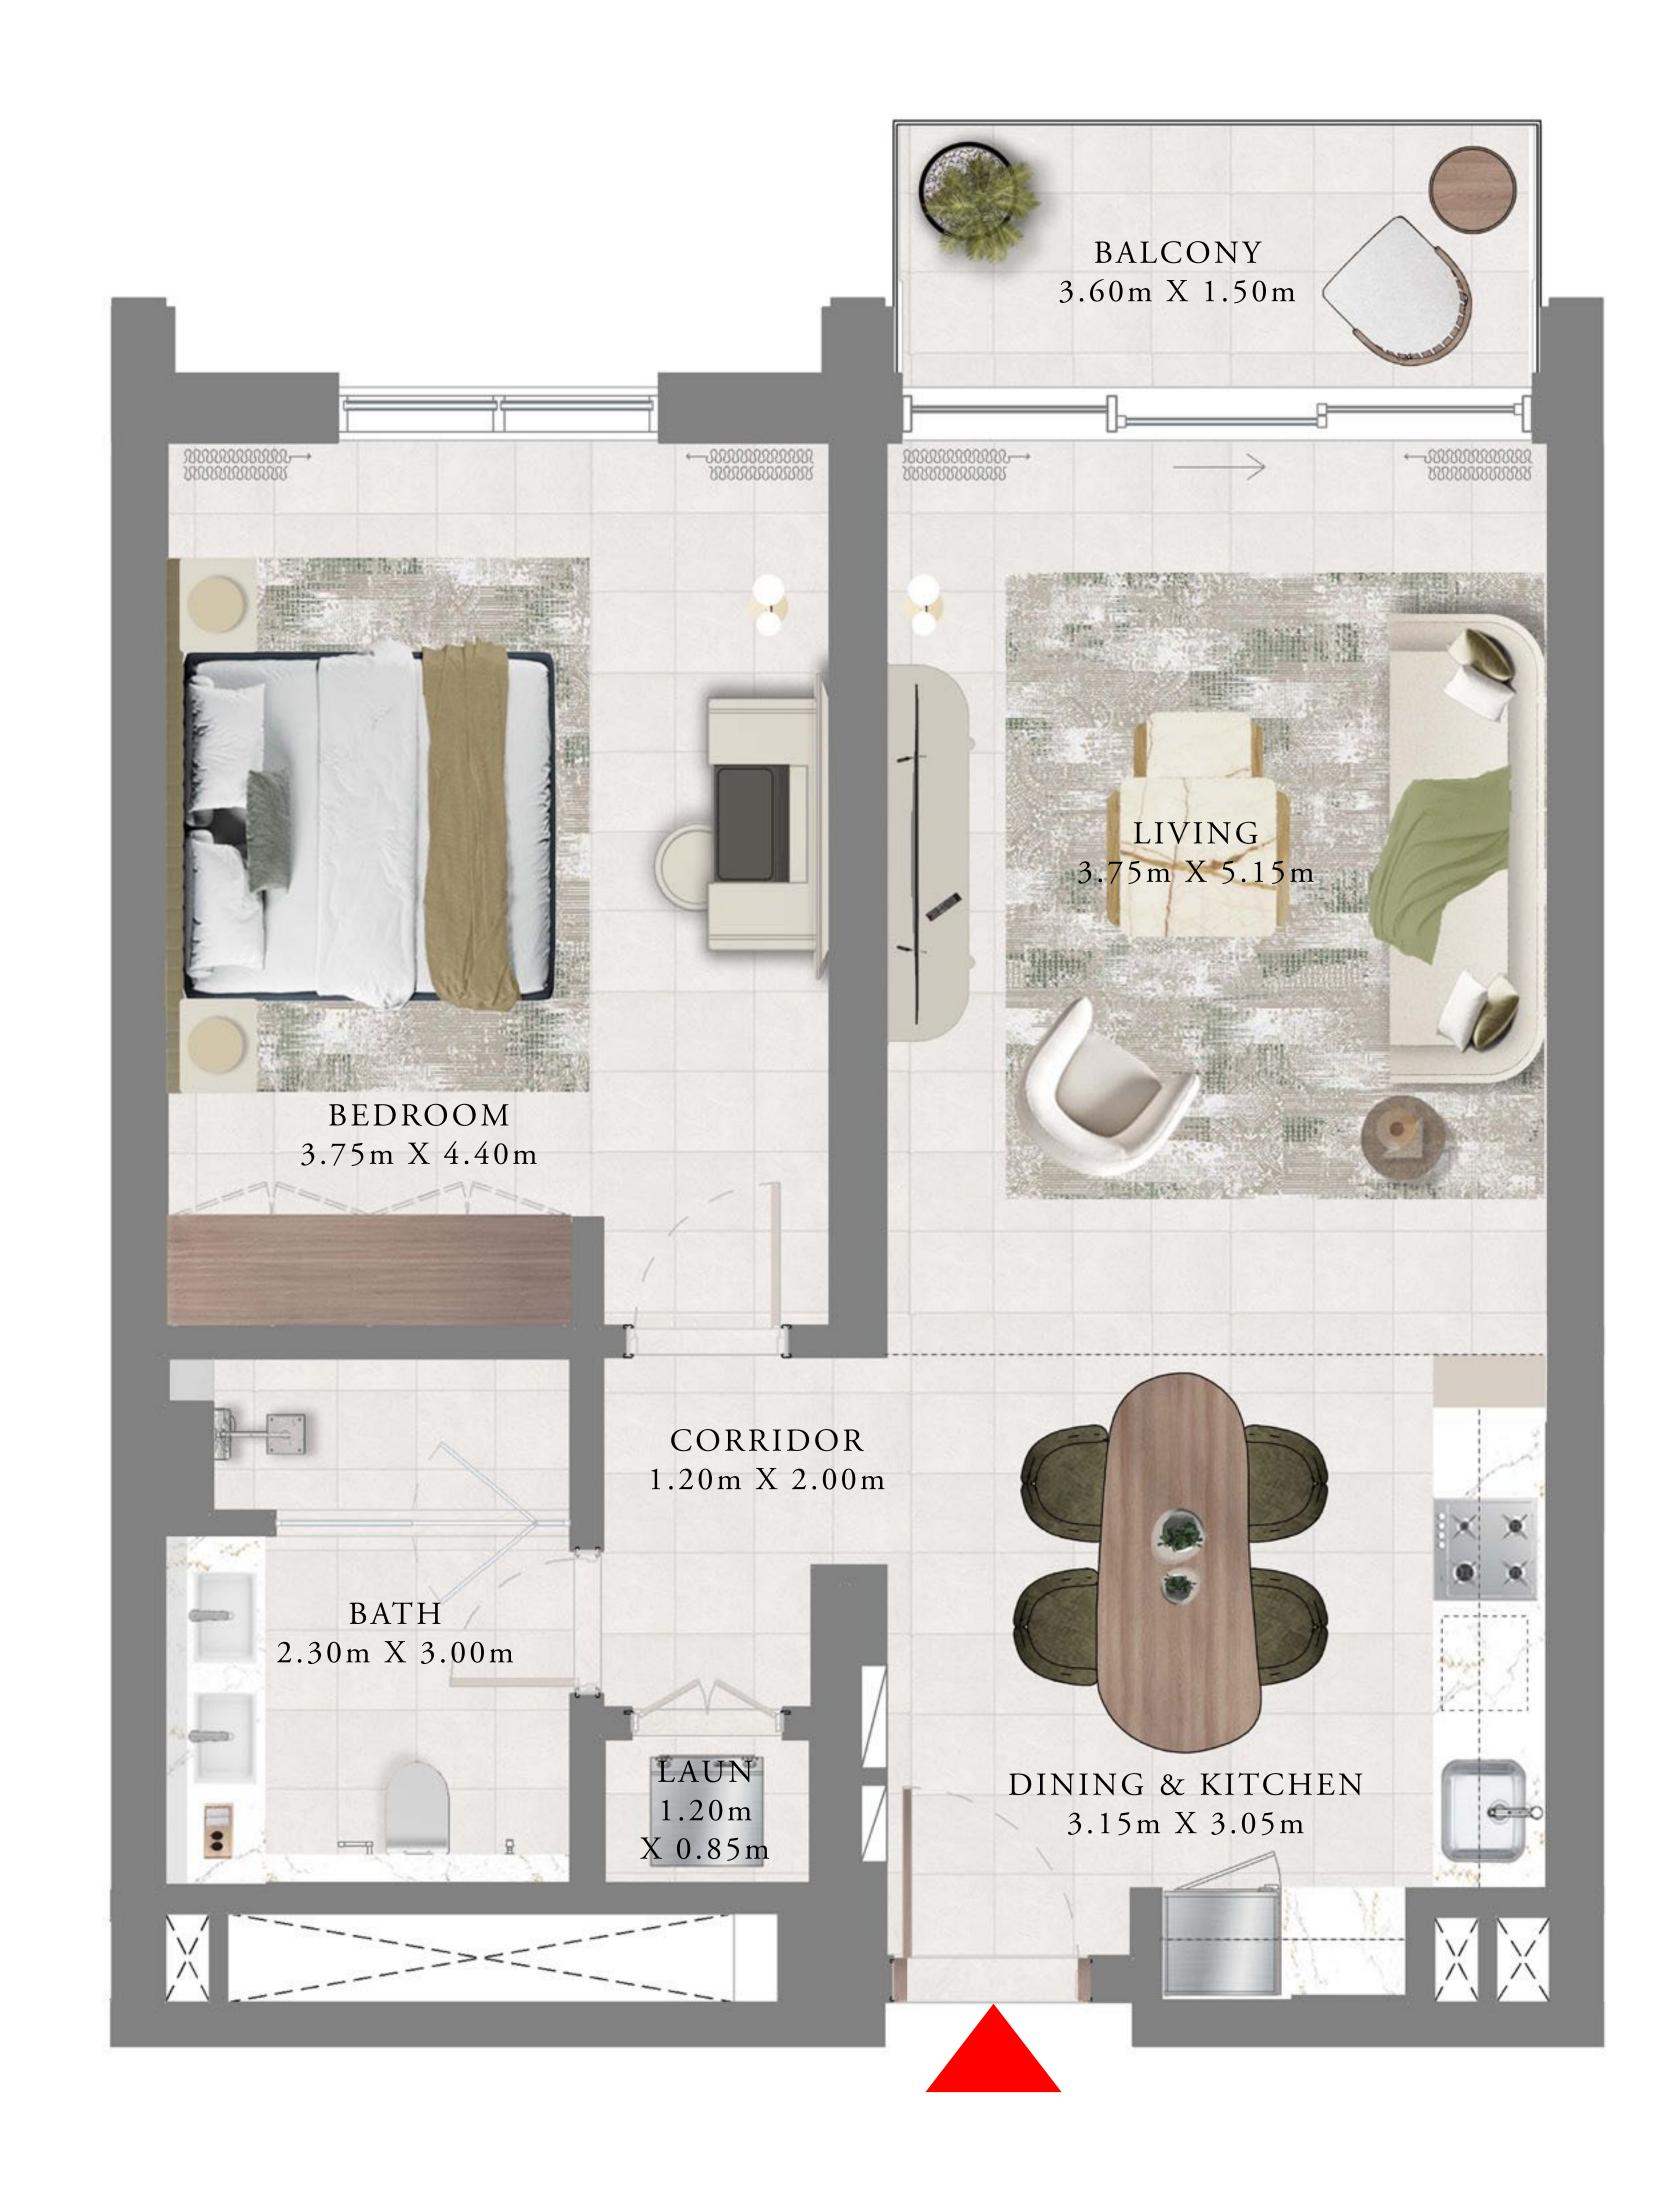

# 1 BEDROOM

| LEVEL              | 1             | UNIT 04     |
|--------------------|---------------|-------------|
| SUITE AREA         | 750.03 SQ.FT. | 69.68 SQ.M. |
| BALCONY AREA       | 64.58 SQ.FT.  | 6.00 SQ.M.  |
| TOTAL AREA         | 814.61 SQ.FT. | 75.68 SQ.M. |
| LEVEL              | 1             | UNIT 05     |
| SUITE AREA         | 751.54 SQ.FT. | 69.82 SQ.M. |
| BALCONY AREA       | 64.05 SQ.FT.  | 5.95 SQ.M.  |
| TOTAL AREA         | 815.59 SQ.FT. | 75.77 SQ.M. |
| LEVEL              | 1             | UNIT 06     |
| SUITE AREA         | 750.57 SQ.FT. | 69.73 SQ.M. |
| BALCONY AREA       | 64.05 SQ.FT.  | 5.95 SQ.M.  |
| TOTAL AREA         | 814.62 SQ.FT. | 75.68 SQ.M. |
| KEY PLAN LEVE<br>1 | L             | KEY SECTION |
| 07 06 05 04        | 03            | TOWER 2     |