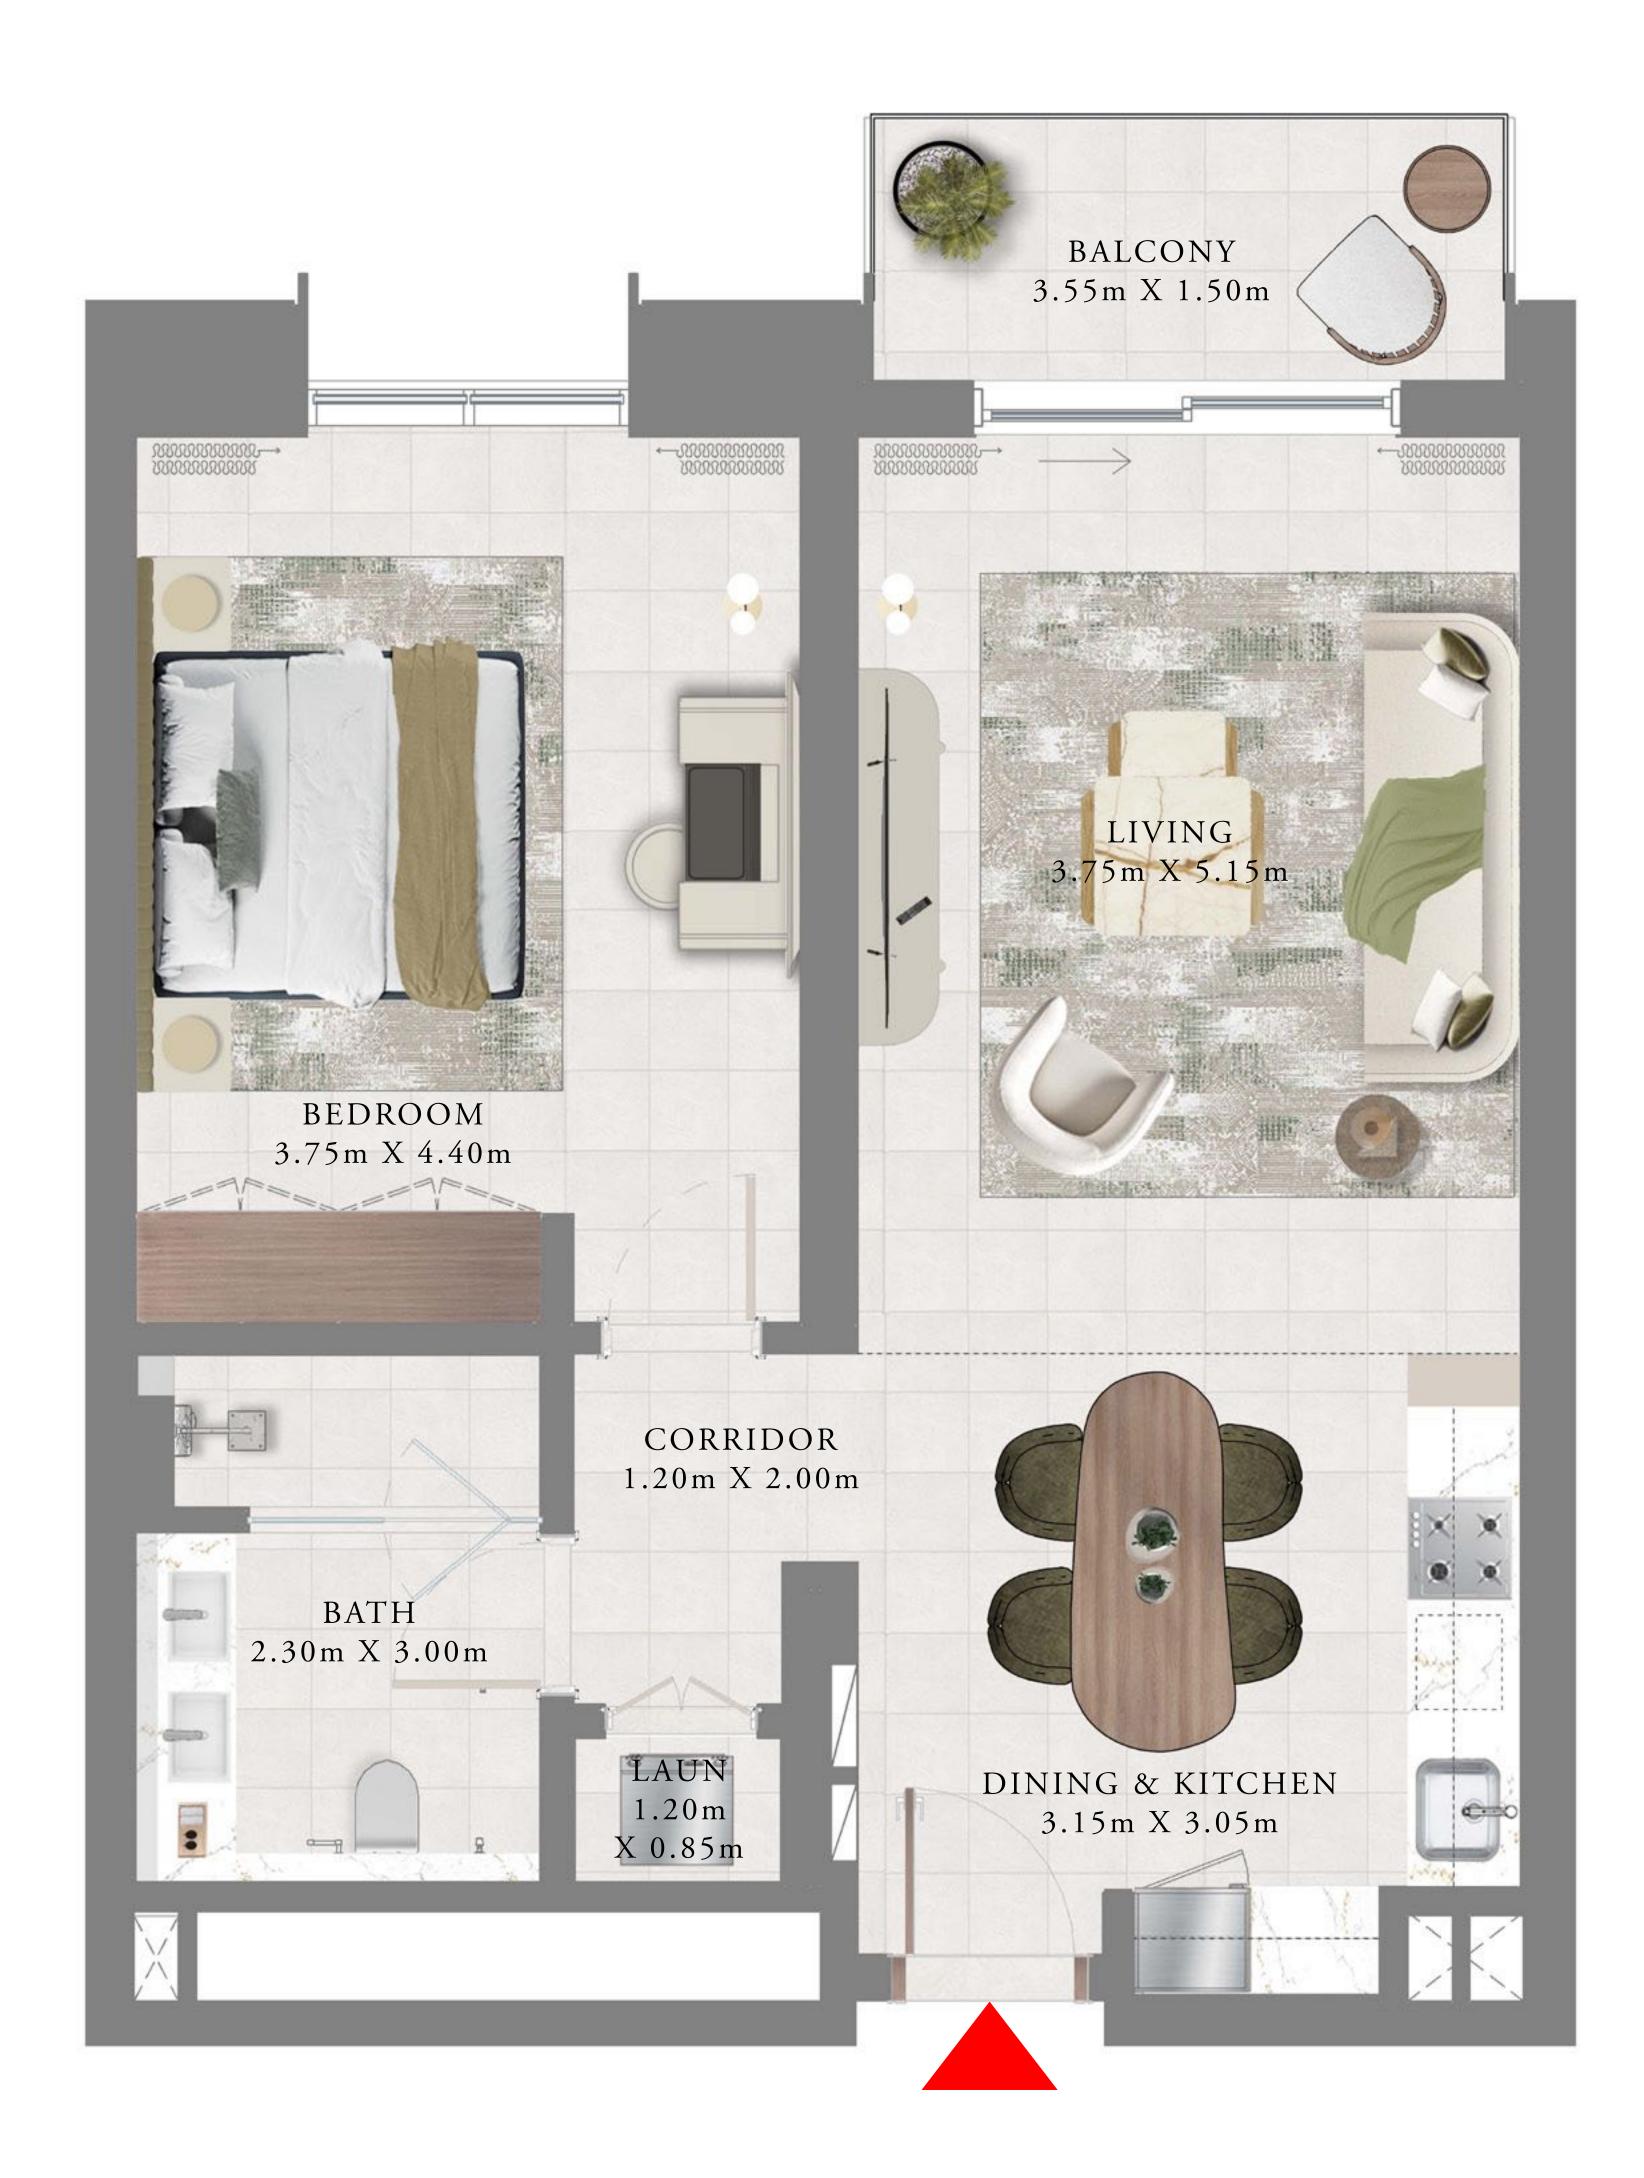

# 1 BEDROOM

| PC           | DIUM UNIT     | 02 & 04     |
|--------------|---------------|-------------|
| SUITE AREA   | 750.35 SQ.FT. | 69.71 SQ.M. |
| BALCONY AREA | 62.75 SQ.FT.  | 5.83 SQ.M.  |
| TOTAL AREA   | 813.10 SQ.FT. | 75.54 SQ.M. |

| PODIUM       |               | UNIT 03     |
|--------------|---------------|-------------|
| SUITE AREA   | 751.21 SQ.FT. | 69.79 SQ.M. |
| BALCONY AREA | 62.75 SQ.FT.  | 5.83 SQ.M.  |
| TOTAL AREA   | 813.96 SQ.FT. | 75.62 SQ.M. |