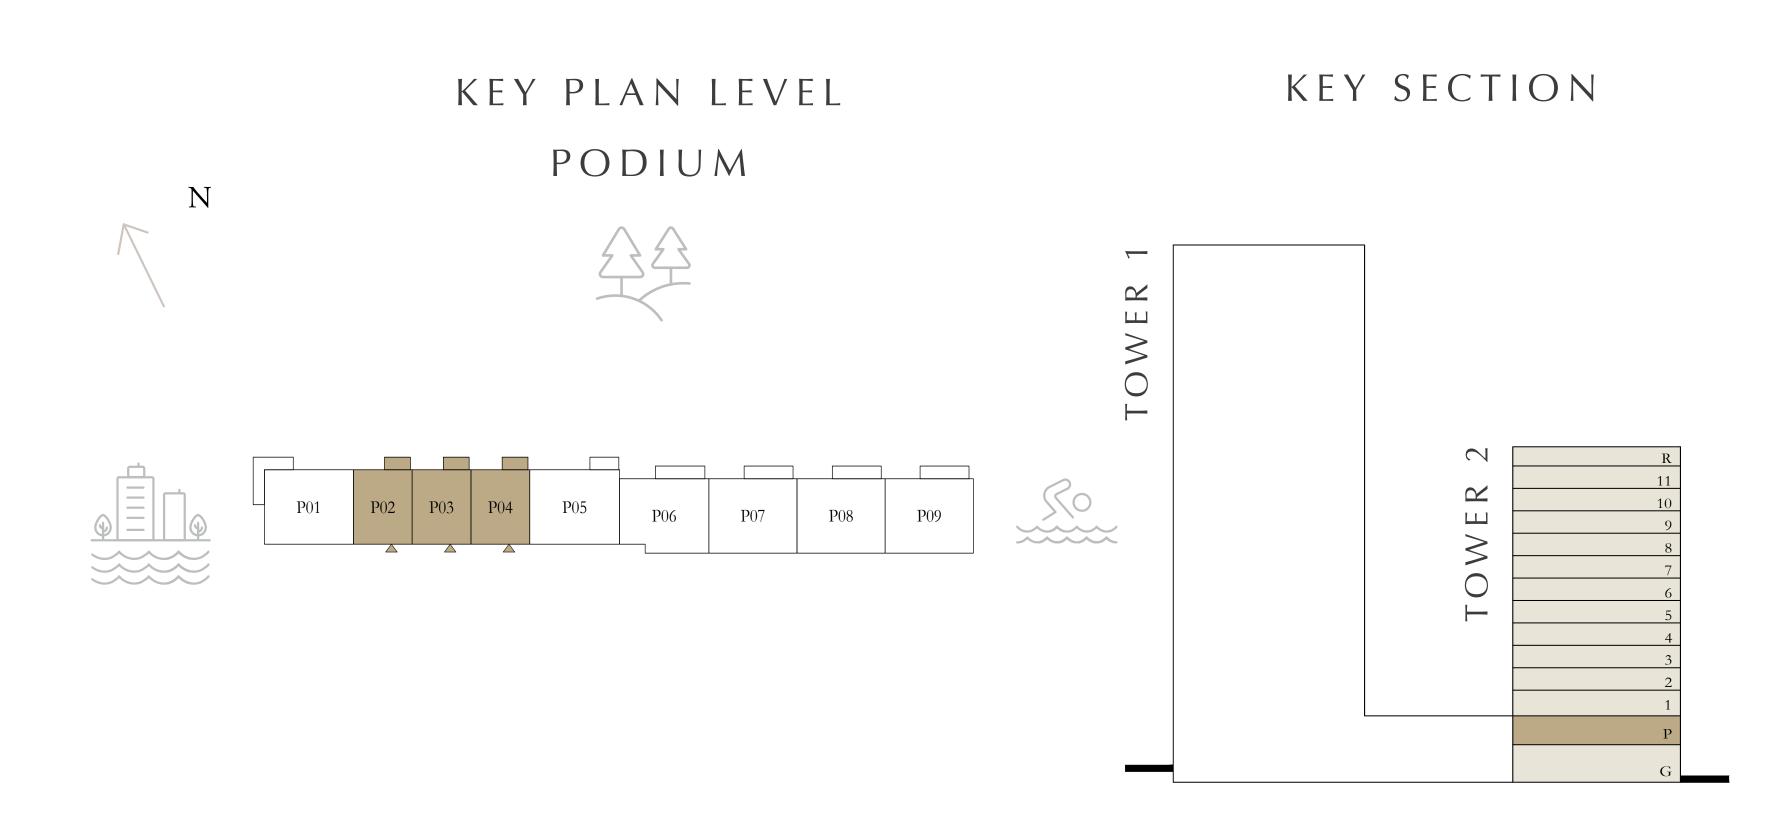

# 2 BEDROOMS

| PODIU                   | M              | UNIT 07      |
|-------------------------|----------------|--------------|
| SUITE AREA              | 1177.03 SQ.FT. | 109.35 SQ.M. |
| BALCONY AREA            | 112.16 SQ.FT.  | 10.42 SQ.M.  |
| TOTAL AREA              | 1289.19 SQ.FT. | 119.77 SQ.M. |
| PODIU                   | M              | UNIT 08      |
| SUITE AREA              | 1174.99 SQ.FT. | 109.16 SQ.M. |
| BALCONY AREA            | 114.21 SQ.FT.  | 10.61 SQ.M.  |
| TOTAL AREA              | 1289.20 SQ.FT. | 119.77 SQ.M. |
| PODIU                   | M              | UNIT 09      |
| SUITE AREA              | 1177.14 SQ.FT. | 109.36 SQ.M. |
| BALCONY AREA            | 112.16 SQ.FT.  | 10.42 SQ.M.  |
| TOTAL AREA              | 1289.30 SQ.FT. | 119.78 SQ.M. |
| KEY PLAN LEVE<br>PODIUM | ΞL             | KEY SECTION  |
|                         |                | TOWER 1      |
| P02 P03 P04 P05 P06 P07 | P08 P09        | TOWER 2      |