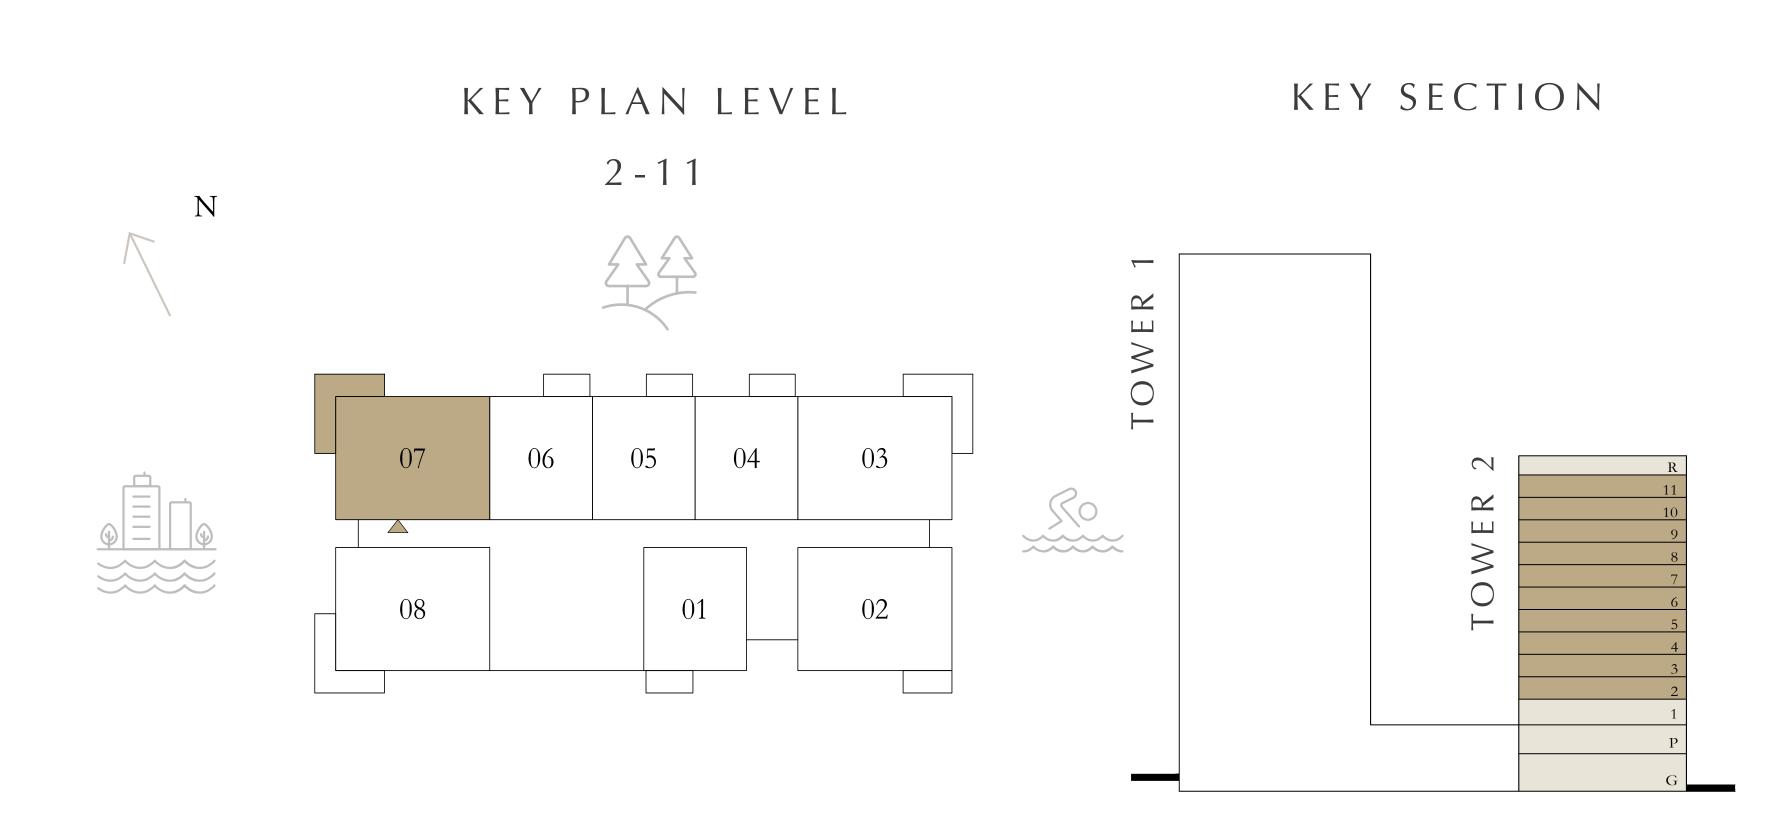

# 1 BEDROOM

| LEVELS 2              | -11 UNIT 01 8 | 2 06        |
|-----------------------|---------------|-------------|
| SUITE AREA            | 750.57 SQ.FT. | 69.73 SQ.M. |
| BALCONY AREA          | 64.05 SQ.FT.  | 5.95 SQ.M.  |
| TOTAL AREA            | 814.62 SQ.FT. | 75.68 SQ.M. |
| LEVELS 2              | -11 UNIT 0    | 4           |
| SUITE AREA            | 750.03 SQ.FT. | 69.68 SQ.M. |
| BALCONY AREA          | 64.58 SQ.FT.  | 6.00 SQ.M.  |
| TOTAL AREA            | 814.61 SQ.FT. | 75.68 SQ.M. |
| LEVELS 2              | -11 UNIT 0    | 5           |
| SUITE AREA            | 751.54 SQ.FT. | 69.82 SQ.M. |
| BALCONY AREA          | 64.05 SQ.FT.  | 5.95 SQ.M.  |
| TOTAL AREA            | 815.59 SQ.FT. | 75.77 SQ.M. |
| KEY PLAN LEVE<br>2-11 |               | KEY SECTION |
| 07 06 05 04           |               | WER 2       |
| 08                    | 02            |             |