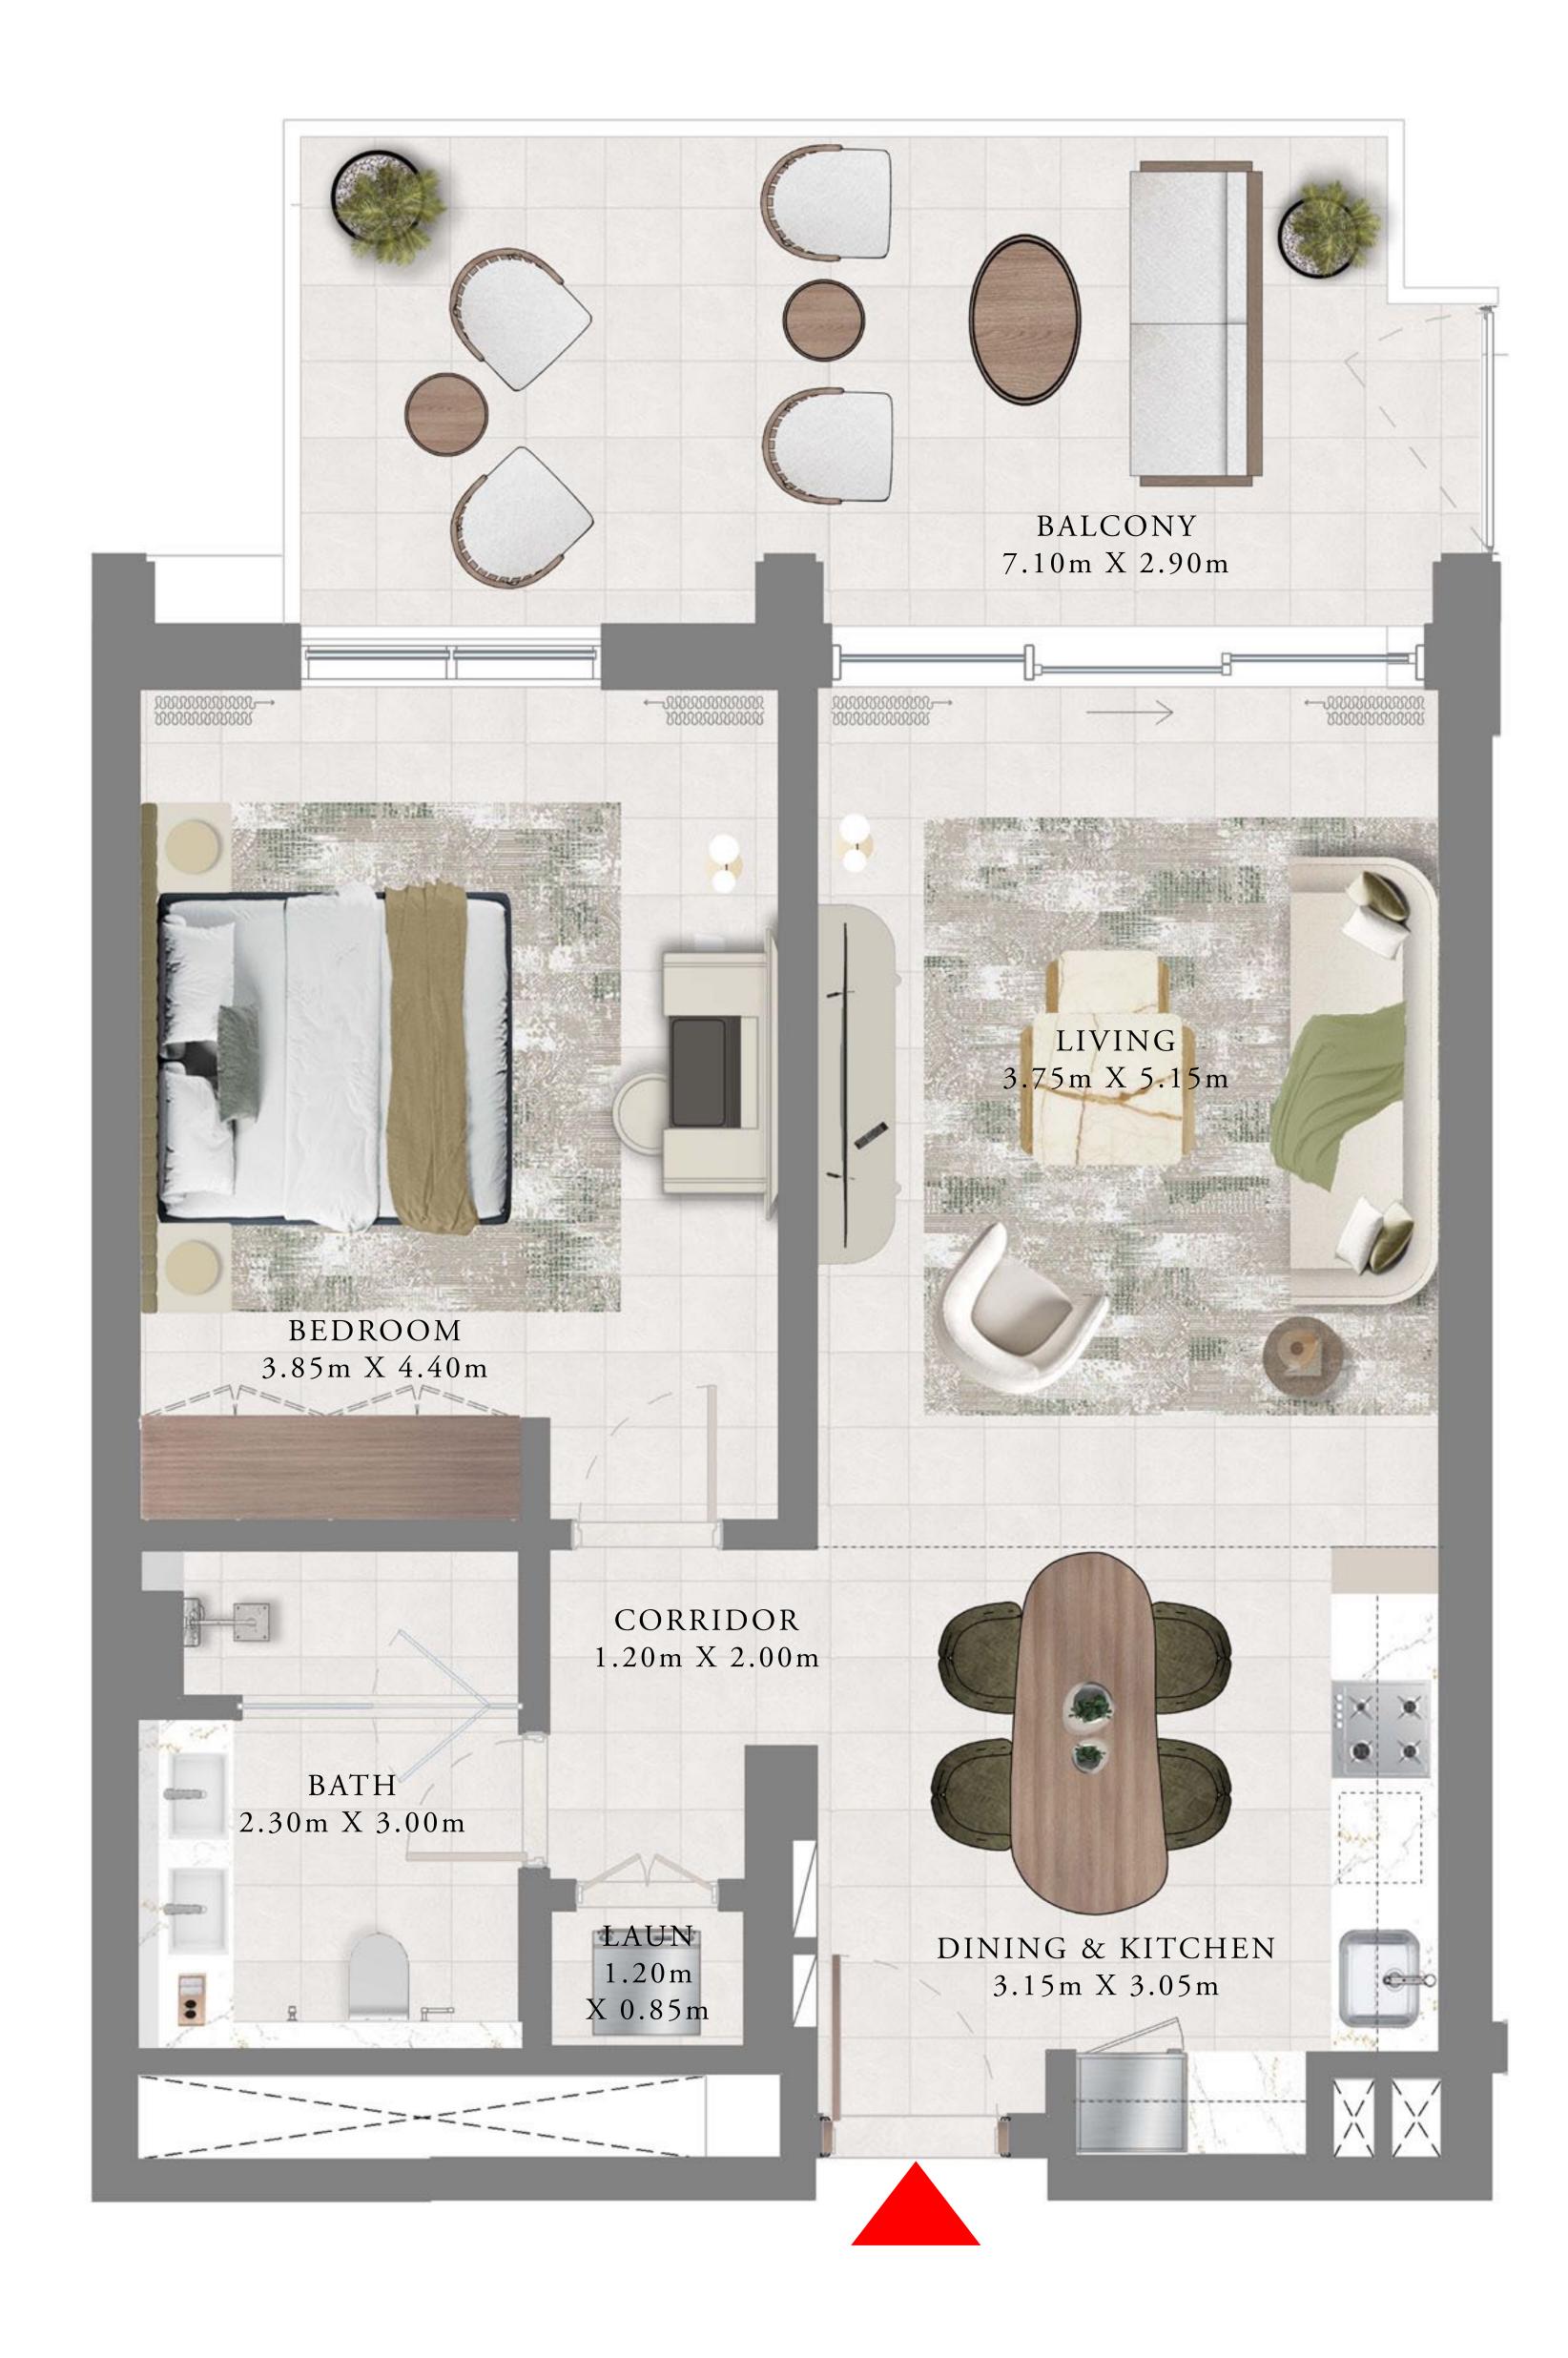

# 1 BEDROOM

| LEVEL              | 1             | UNIT 04     |
|--------------------|---------------|-------------|
| SUITE AREA         | 750.03 SQ.FT. | 69.68 SQ.M. |
| BALCONY AREA       | 64.58 SQ.FT.  | 6.00 SQ.M.  |
| TOTAL AREA         | 814.61 SQ.FT. | 75.68 SQ.M. |
| LEVEL              | 1             | UNIT 05     |
| SUITE AREA         | 751.54 SQ.FT. | 69.82 SQ.M. |
| BALCONY AREA       | 64.05 SQ.FT.  | 5.95 SQ.M.  |
| TOTAL AREA         | 815.59 SQ.FT. | 75.77 SQ.M. |
| LEVEL              | 1             | UNIT 06     |
| SUITE AREA         | 750.57 SQ.FT. | 69.73 SQ.M. |
| BALCONY AREA       | 64.05 SQ.FT.  | 5.95 SQ.M.  |
| TOTAL AREA         | 814.62 SQ.FT. | 75.68 SQ.M. |
| KEY PLAN LEVE<br>1 | L             | KEY SECTION |
| 07 06 05 04        | 03            | TOWER 2     |

### DUBAI CREEK HARBOUR

### TOWER 2

# 1 BEDROOM

| LEVELS 2              | -11 UNIT 01 8 | 2 06        |
|-----------------------|---------------|-------------|
| SUITE AREA            | 750.57 SQ.FT. | 69.73 SQ.M. |
| BALCONY AREA          | 64.05 SQ.FT.  | 5.95 SQ.M.  |
| TOTAL AREA            | 814.62 SQ.FT. | 75.68 SQ.M. |
| LEVELS 2              | -11 UNIT 0    | 4           |
| SUITE AREA            | 750.03 SQ.FT. | 69.68 SQ.M. |
| BALCONY AREA          | 64.58 SQ.FT.  | 6.00 SQ.M.  |
| TOTAL AREA            | 814.61 SQ.FT. | 75.68 SQ.M. |
| LEVELS 2              | -11 UNIT 0    | 5           |
| SUITE AREA            | 751.54 SQ.FT. | 69.82 SQ.M. |
| BALCONY AREA          | 64.05 SQ.FT.  | 5.95 SQ.M.  |
| TOTAL AREA            | 815.59 SQ.FT. | 75.77 SQ.M. |
| KEY PLAN LEVE<br>2-11 |               | KEY SECTION |
| 07 06 05 04           |               | WER 2       |
| 08                    | 02            |             |