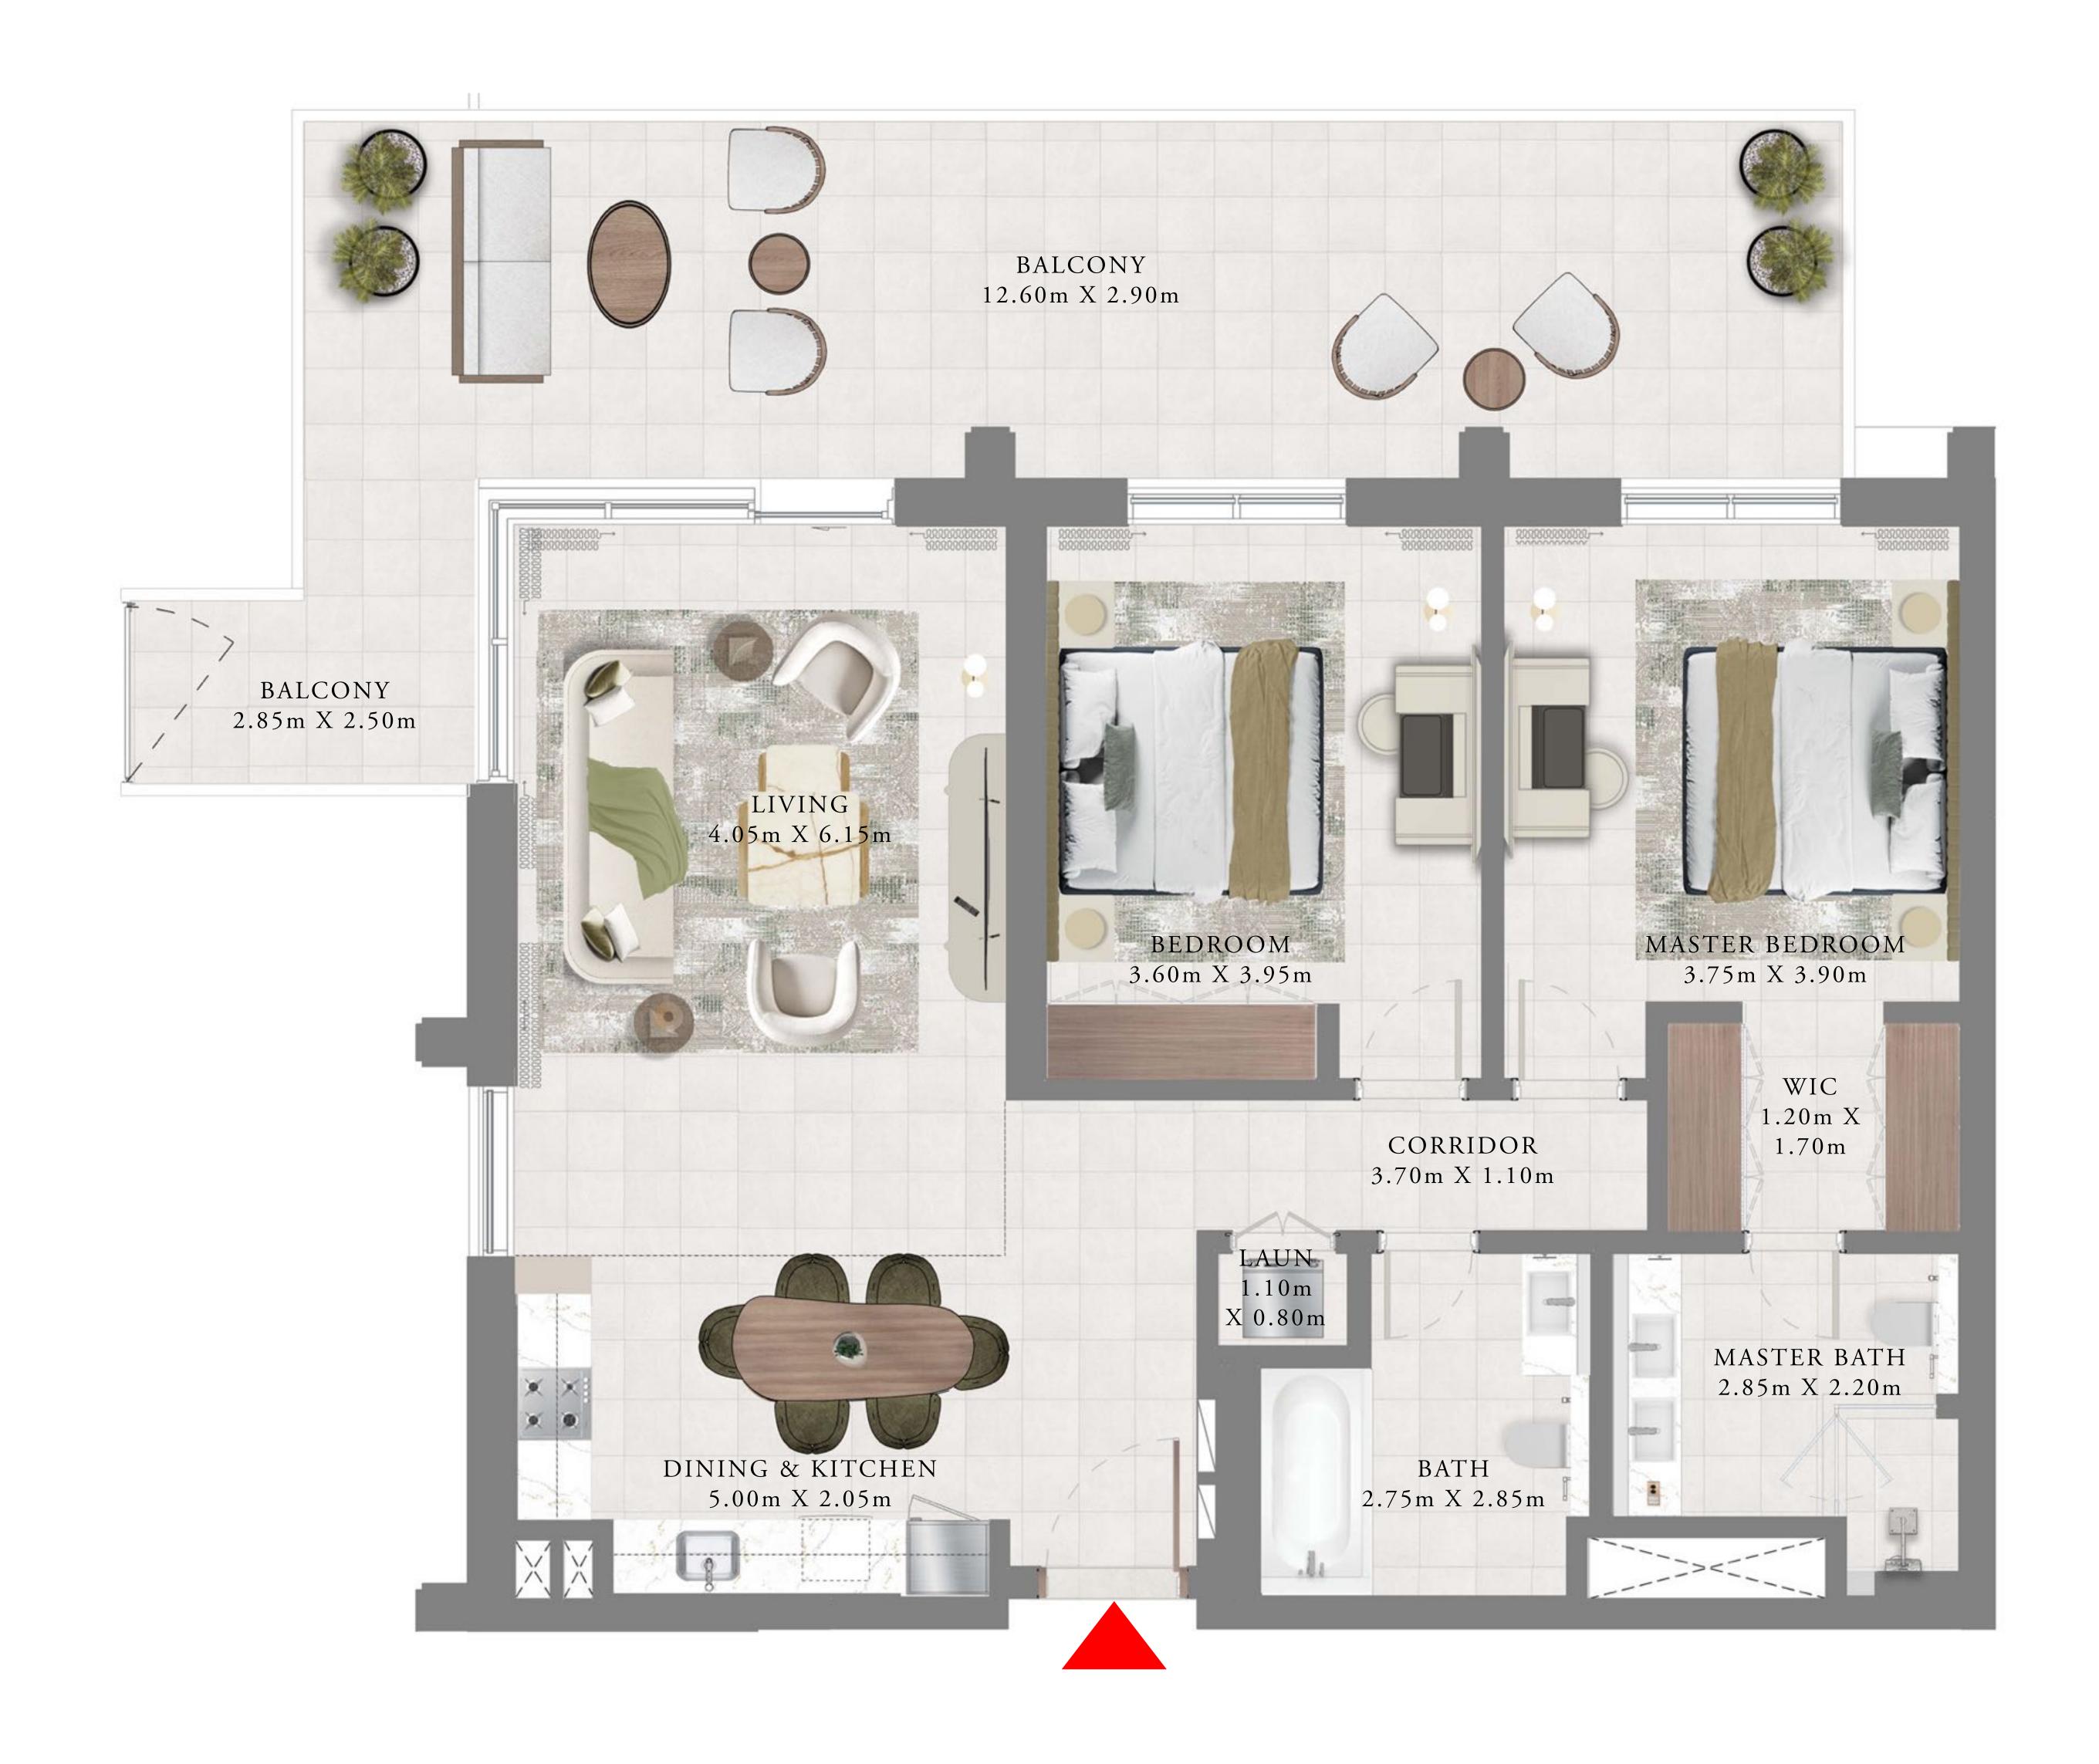

TOWER 2

# 2 BEDROOMS

LEVEL 1 UNIT 03

|   | SUITE AREA   | 1161.53 SQ.FT. | 107.91 SQ.M. |
|---|--------------|----------------|--------------|
|   | BALCONY AREA | 171.04 SQ.FT.  | 15.89 SQ.M.  |
| - | TOTAL AREA   | 1332.57 SQ.FT. | 123.80 SQ.M. |