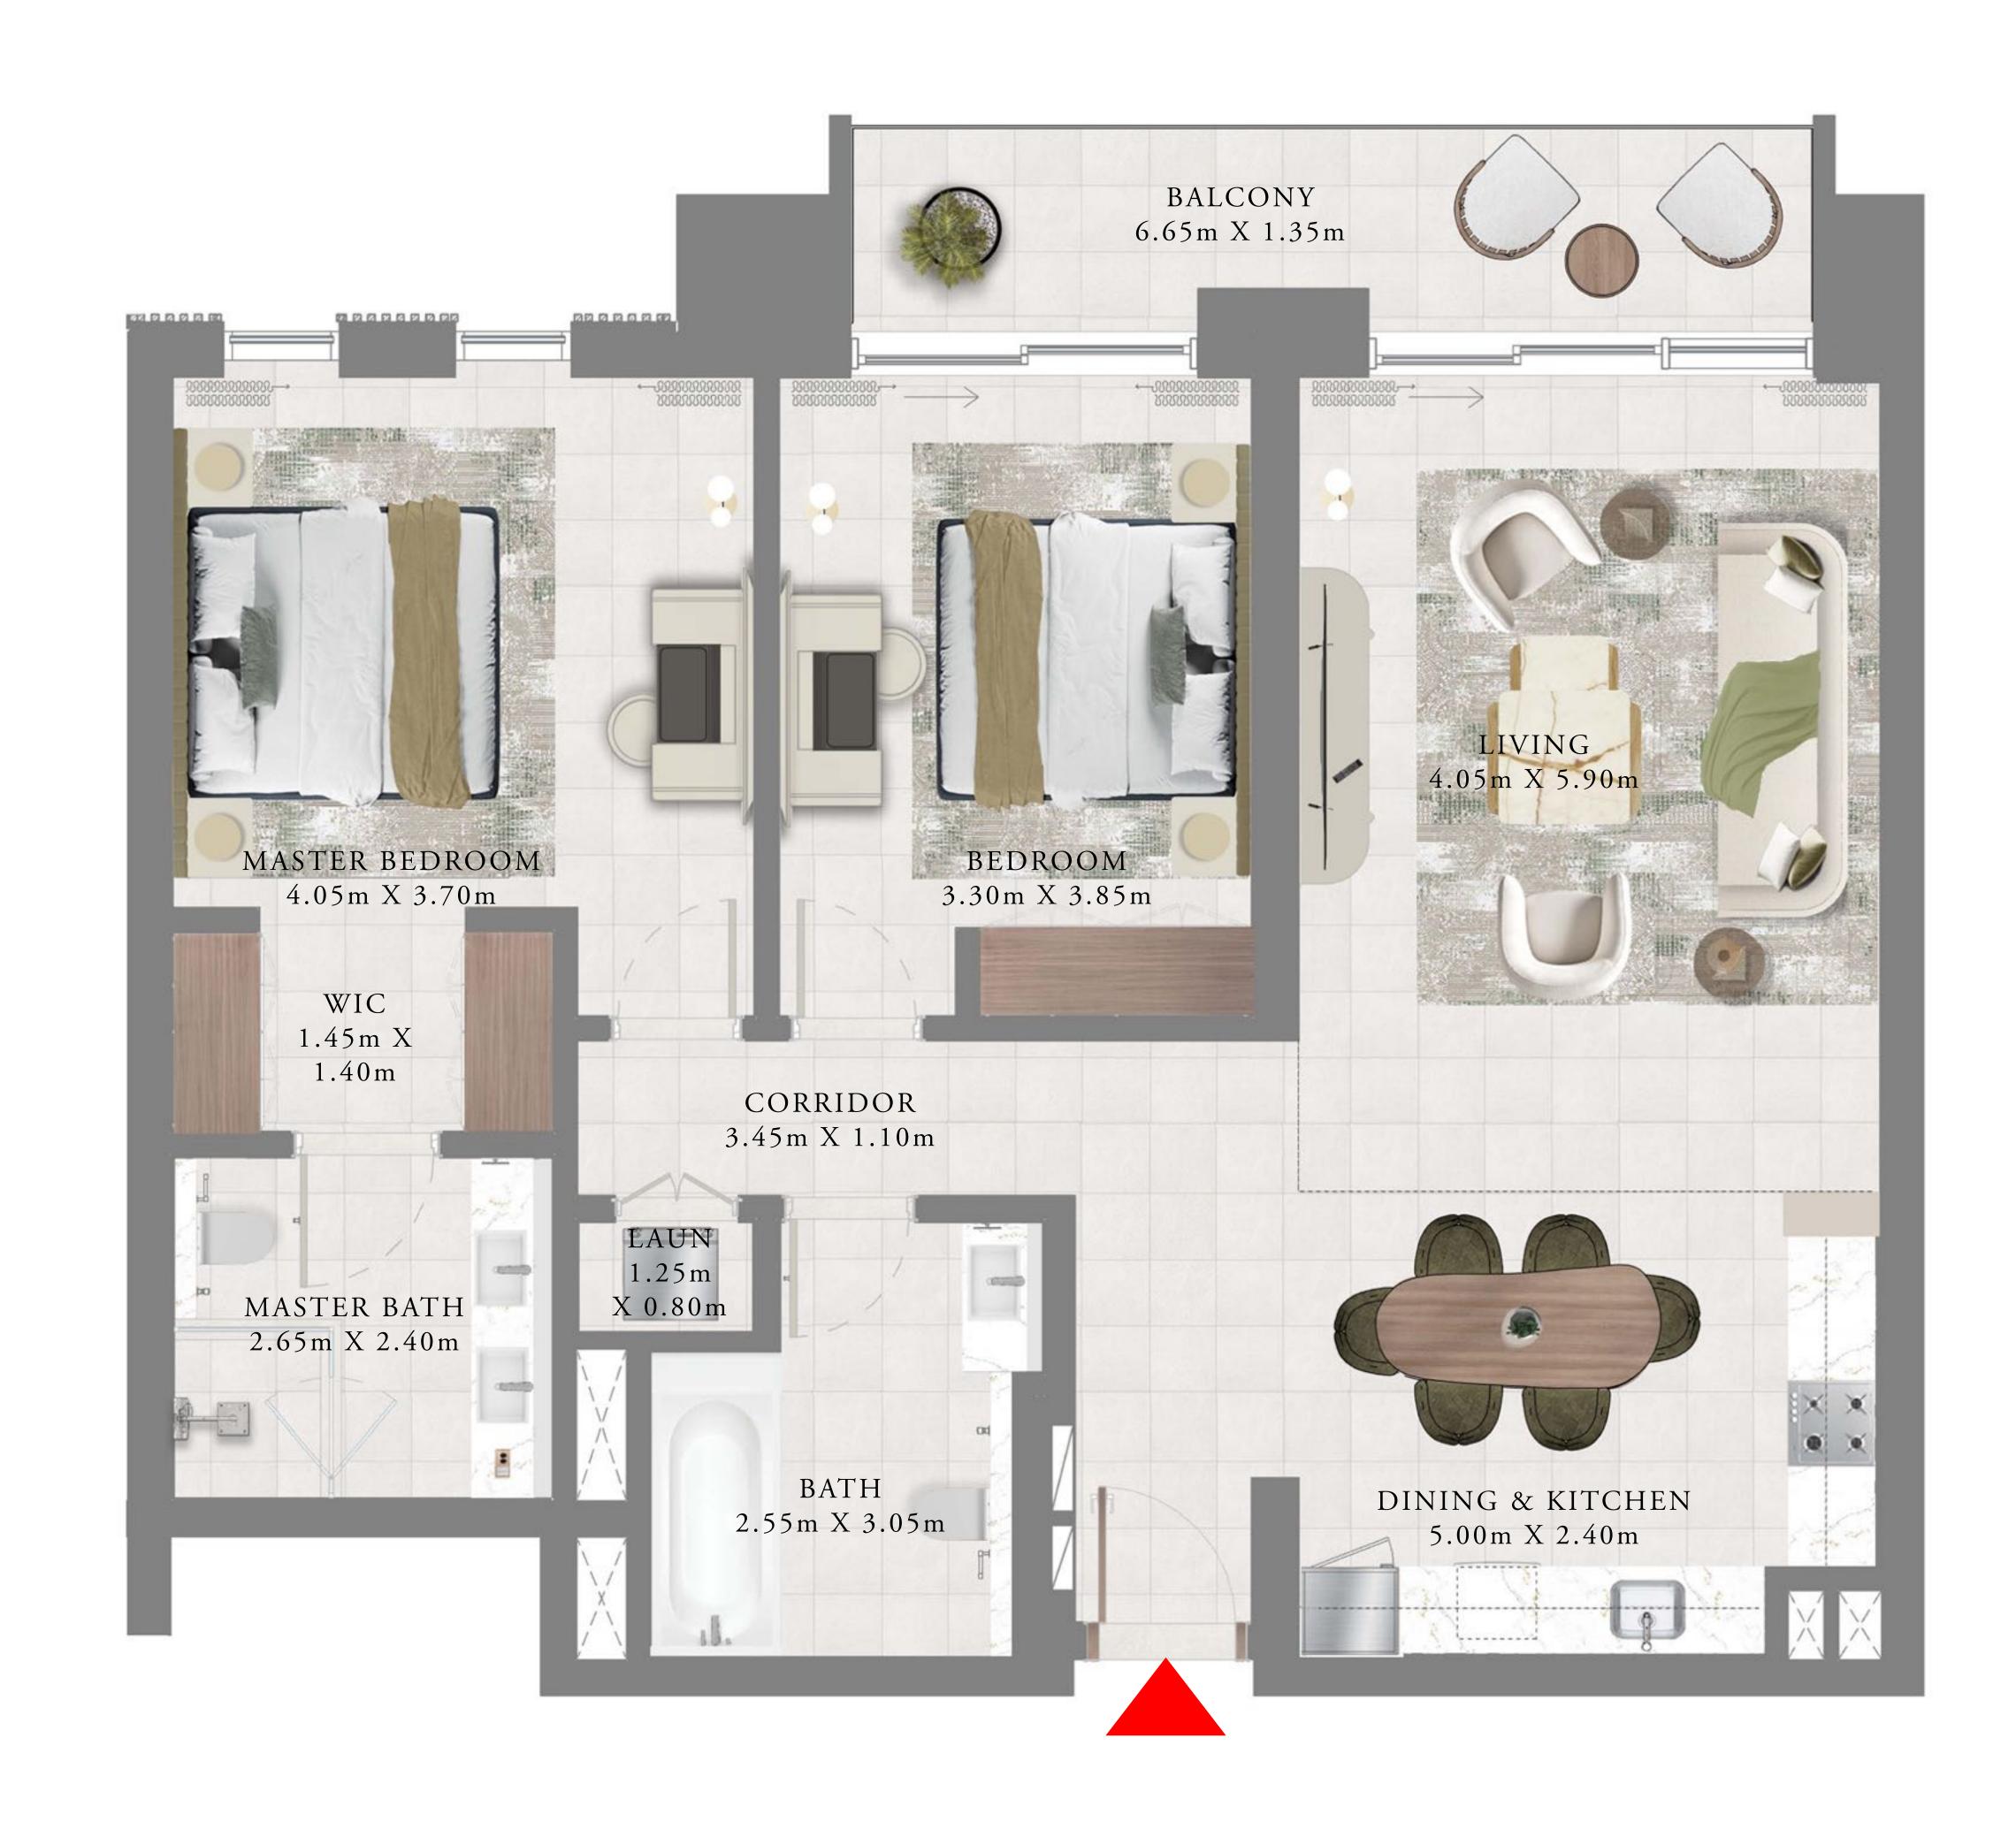

# 2 BEDROOMS

LEVEL 1 UNIT 03

|   | SUITE AREA   | 1161.53 SQ.FT. | 107.91 SQ.M. |
|---|--------------|----------------|--------------|
|   | BALCONY AREA | 171.04 SQ.FT.  | 15.89 SQ.M.  |
| - | TOTAL AREA   | 1332.57 SQ.FT. | 123.80 SQ.M. |

TOWER 2

### 2 BEDROOMS

LEVELS 2-11 UNIT 03 & 08

| SUITE AREA   | 1161.53 SQ.FT. | 107.91 SQ.M. |
|--------------|----------------|--------------|
| BALCONY AREA | 171.04 SQ.FT.  | 15.89 SQ.M.  |
| TOTAL AREA   | 1332.57 SQ.FT. | 123.80 SQ.M. |