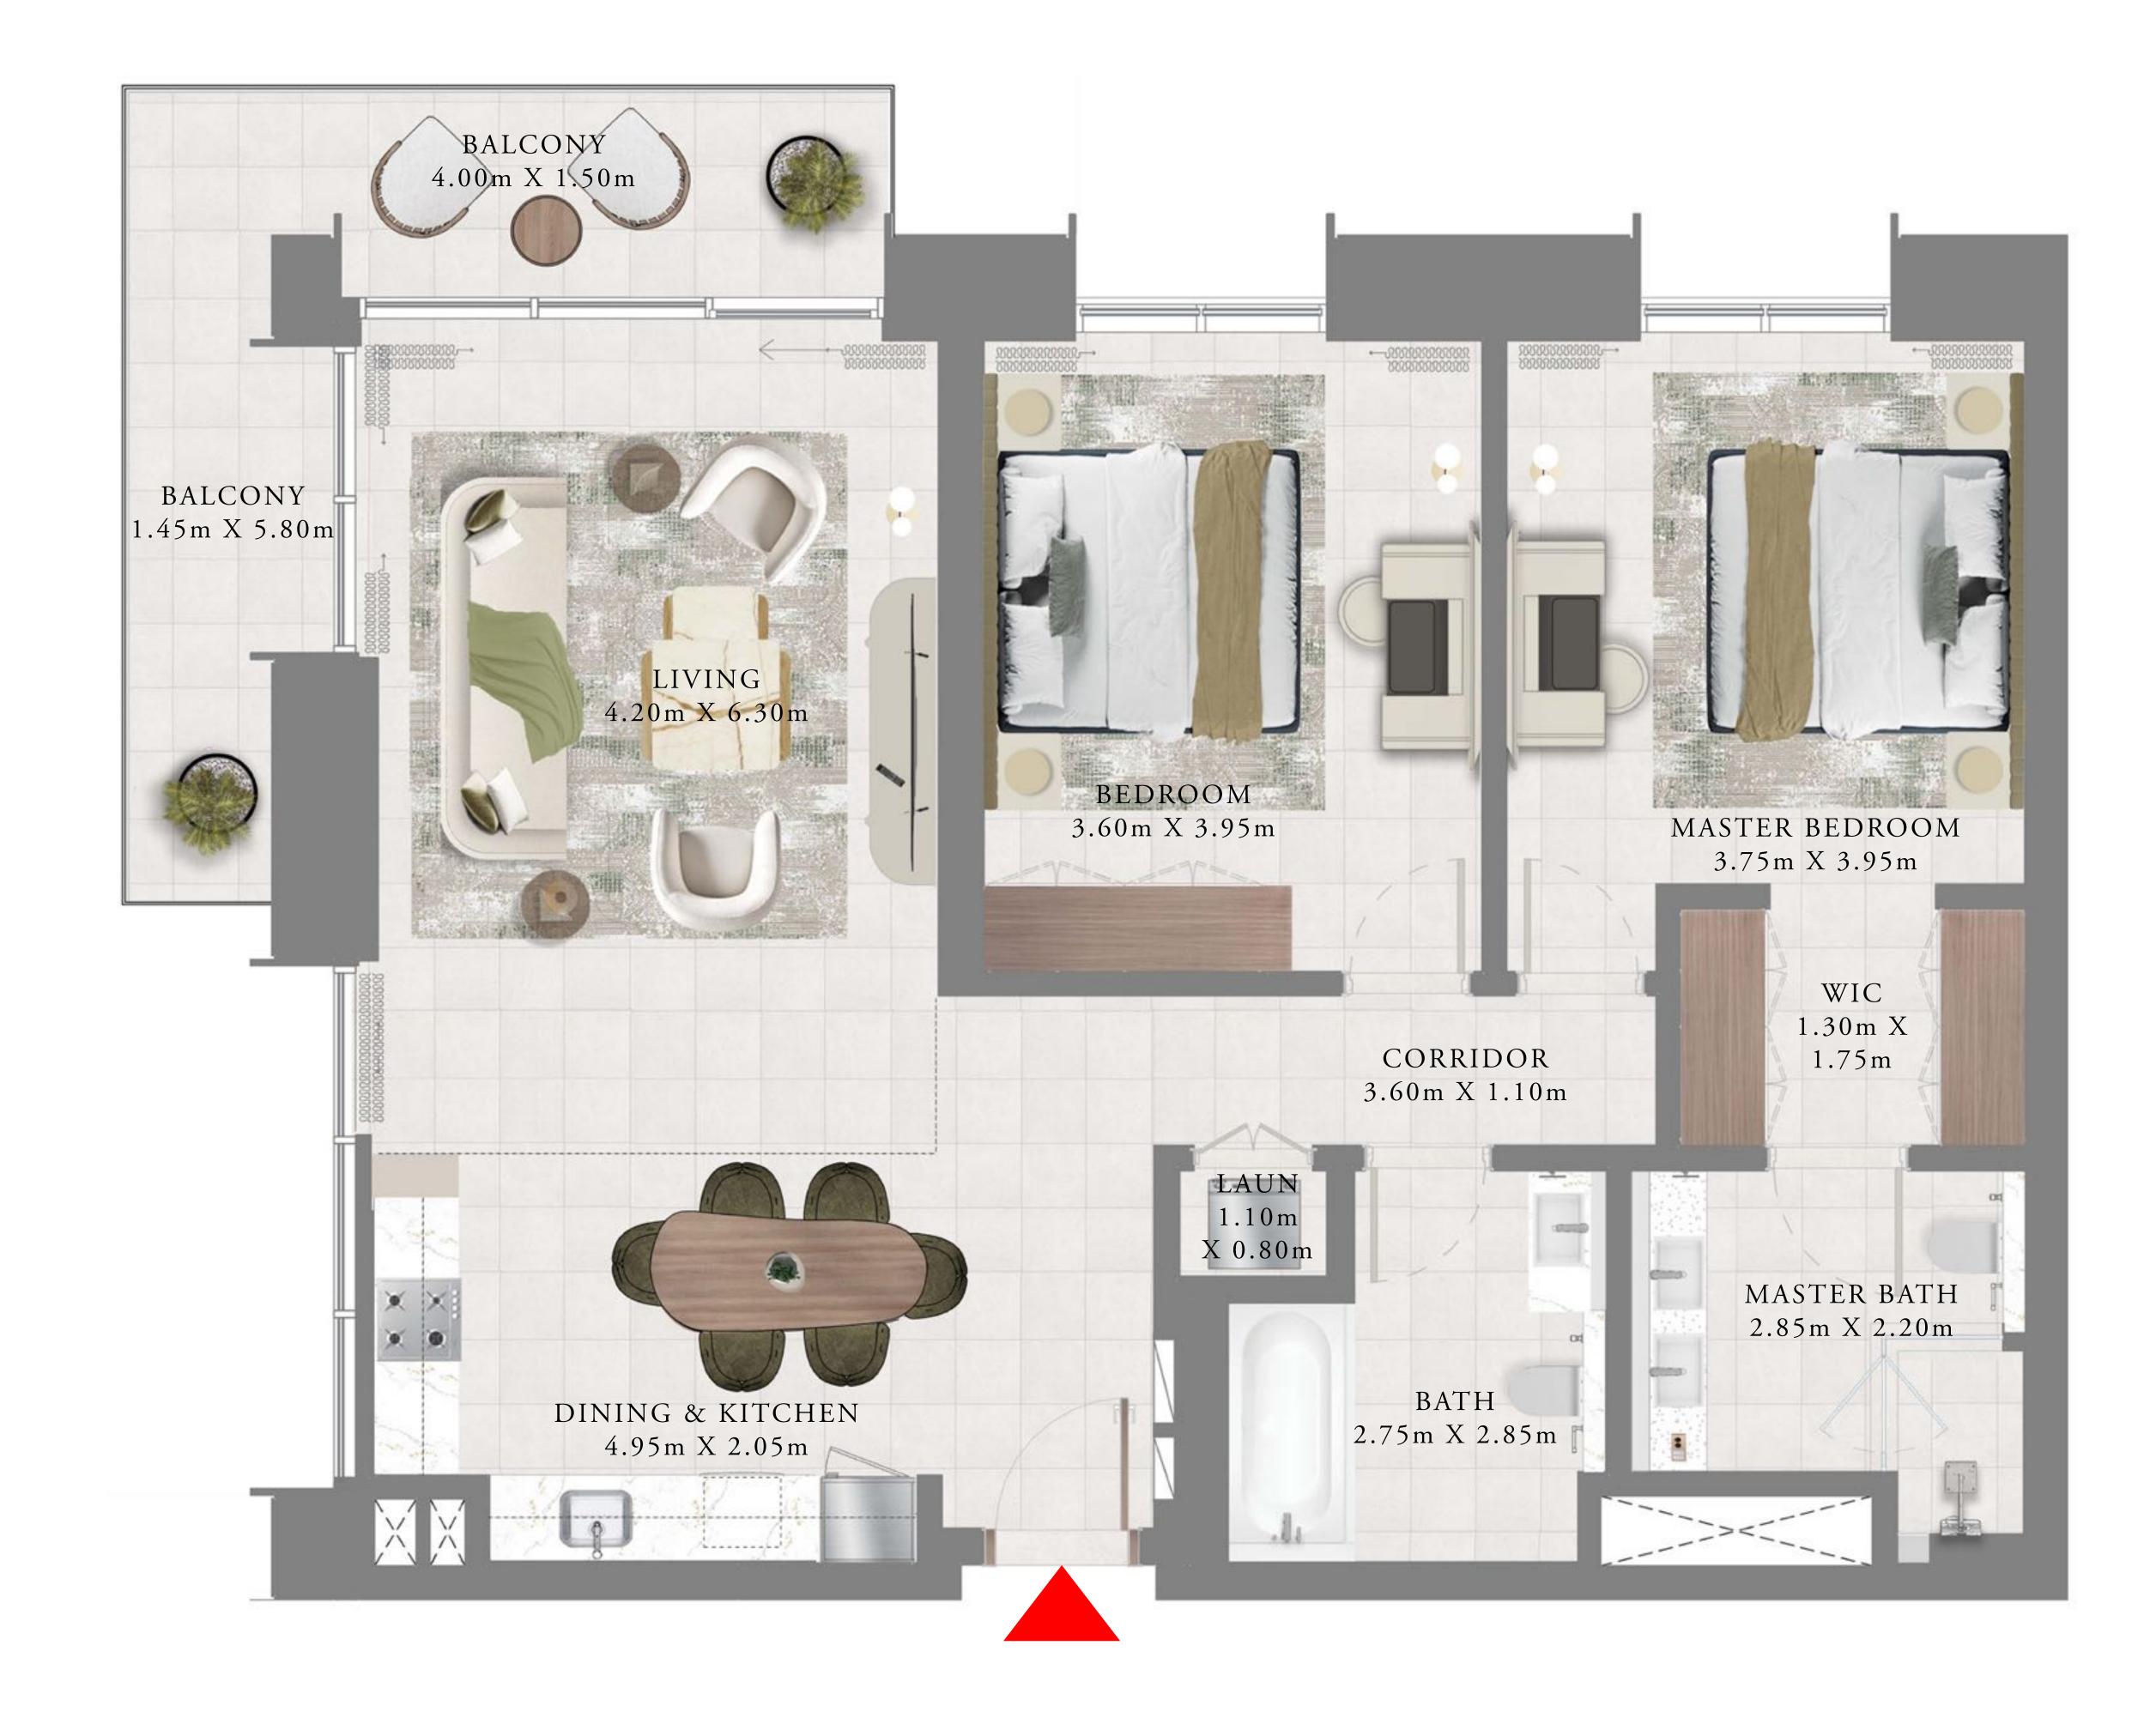

TOWER 2

# 2 BEDROOMS

LEVEL 1

| SUITE AREA   | 1161.53 SQ.FT. | 107.91 SQ.M. |  |
|--------------|----------------|--------------|--|
| BALCONY AREA | 501.81 SQ.FT.  | 46.62 SQ.M.  |  |
| TOTAL AREA   | 1663.34 SQ.FT. | 154.53 SQ.M. |  |

# 2 BEDROOMS

LEVEL 1

| SUITE AREA   | 1161.53 SQ.FT. | 107.91 SQ.M. |
|--------------|----------------|--------------|
| BALCONY AREA | 492.56 SQ.FT.  | 45.76 SQ.M.  |
| TOTAL AREA   | 1654.09 SQ.FT. | 153.67 SQ.M. |