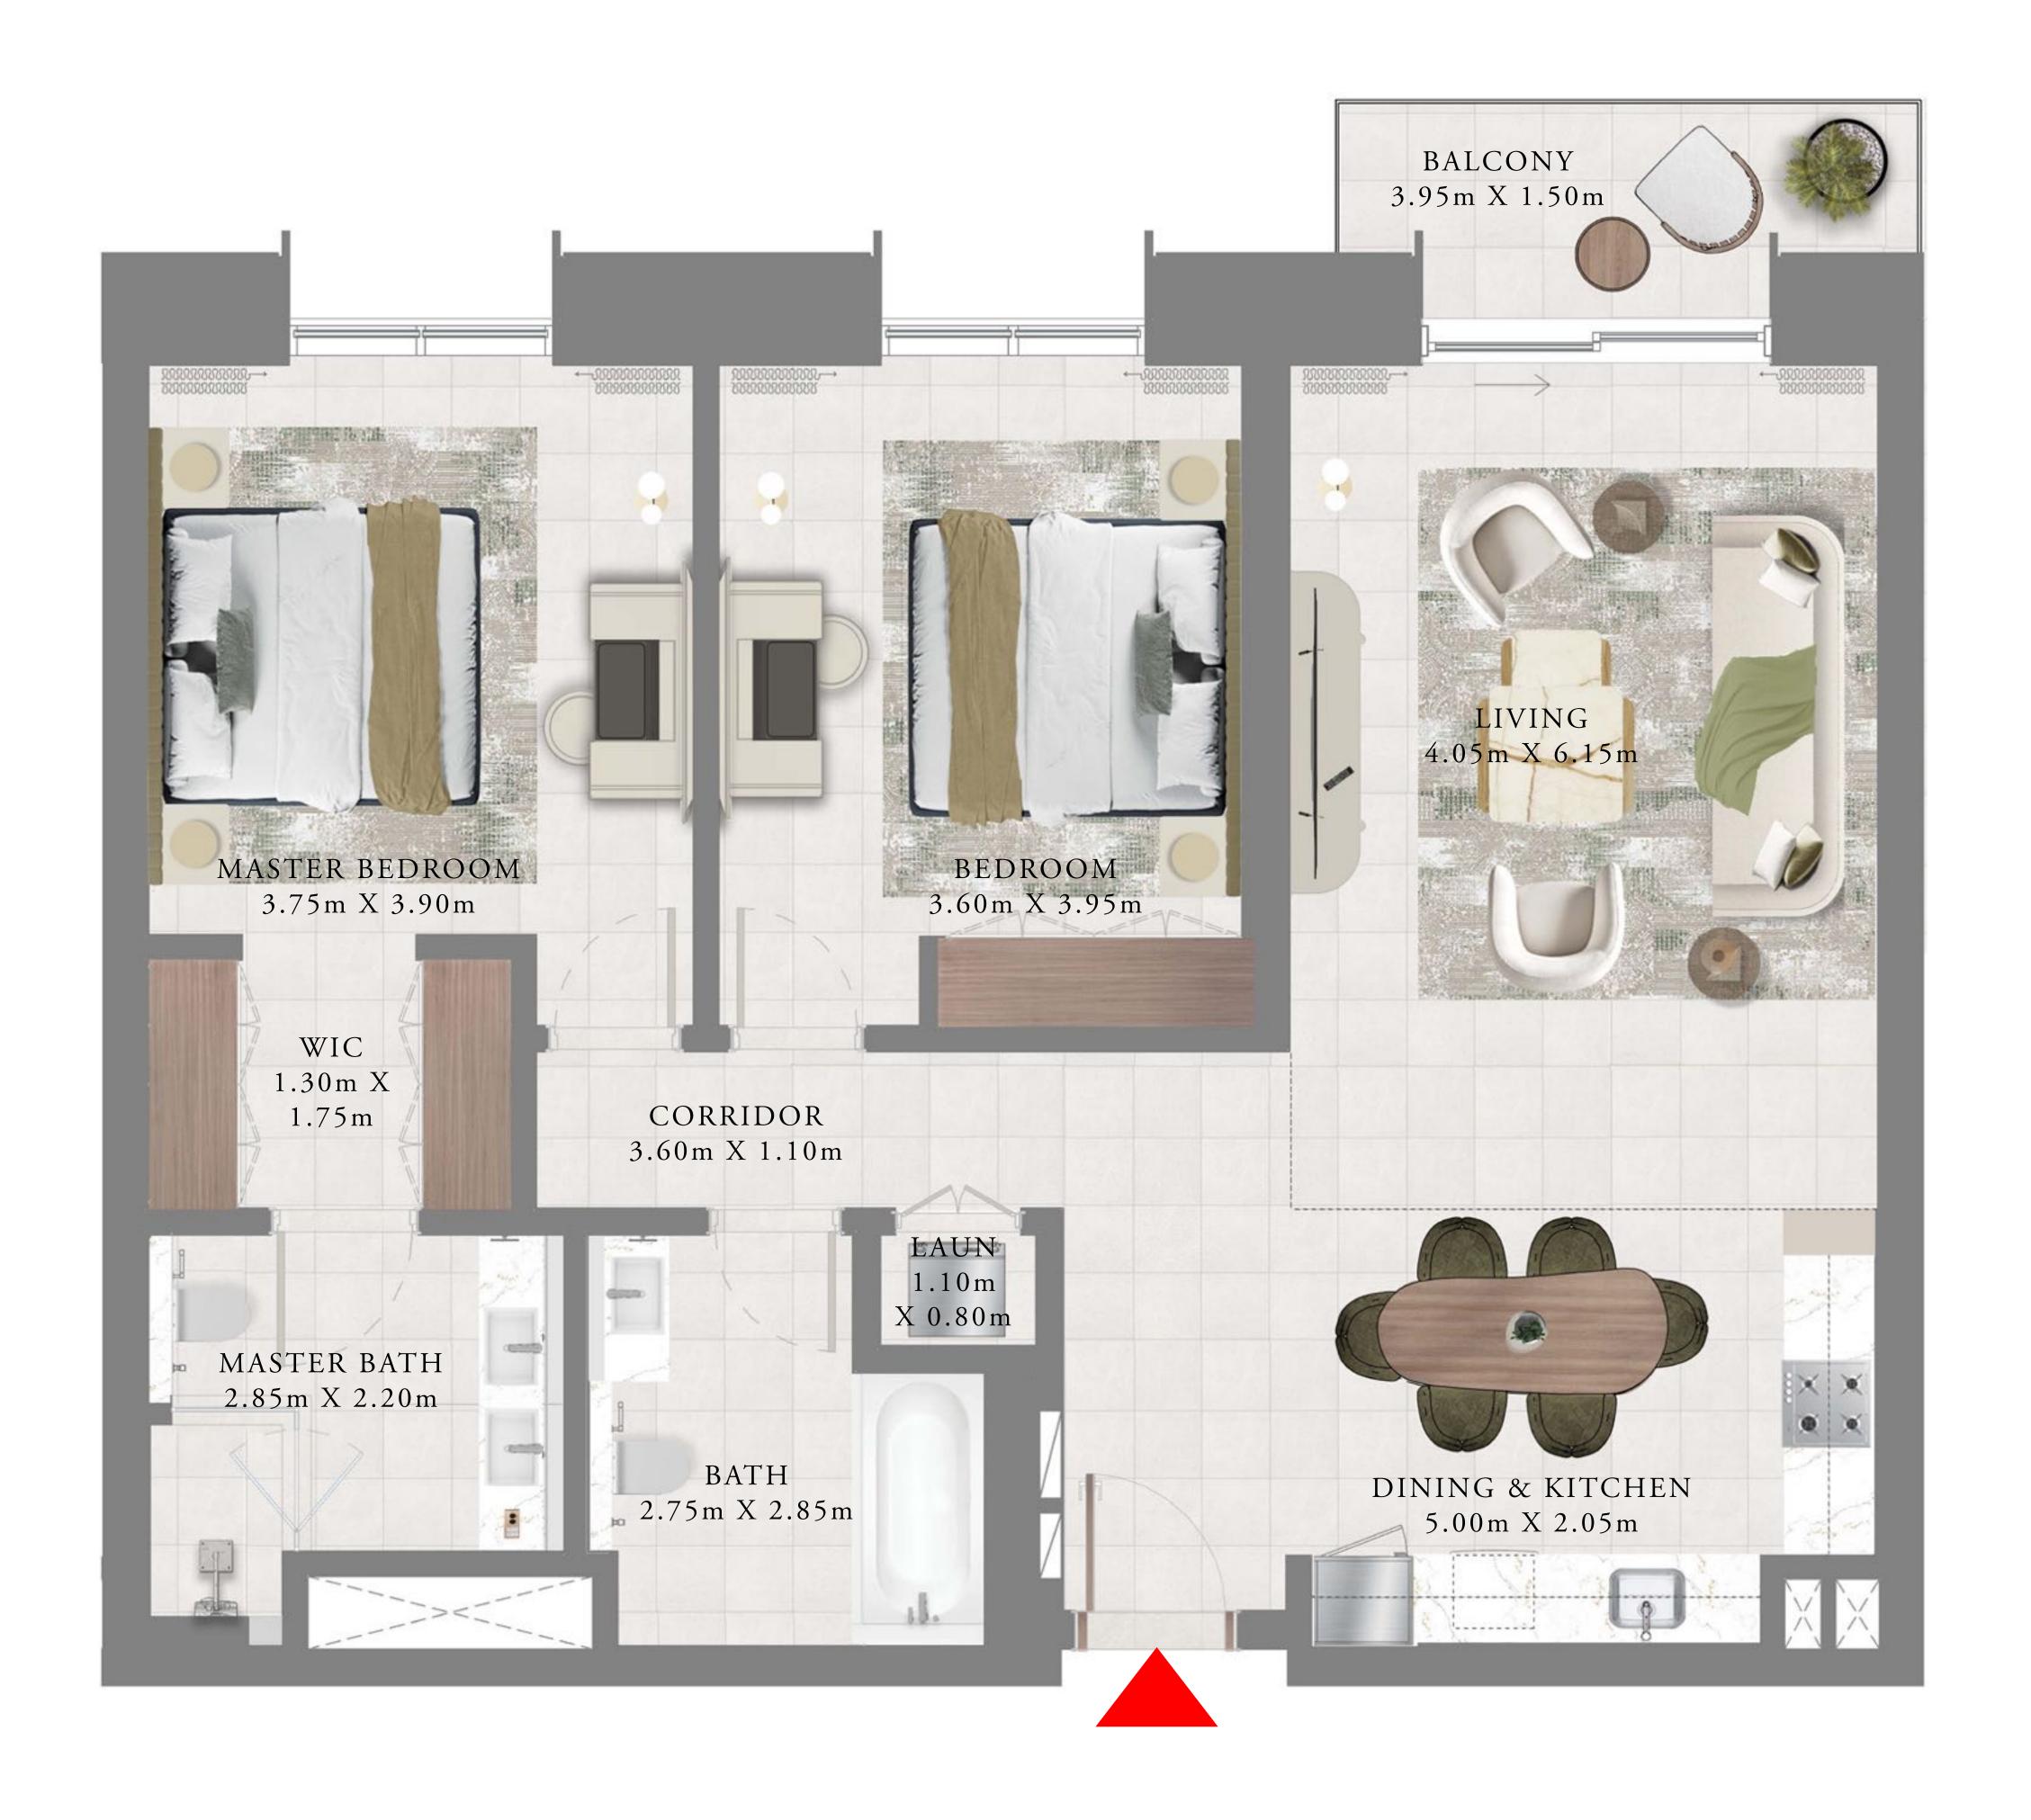

# 2 BEDROOMS

| PODIU                   | M              | UNIT 07      |
|-------------------------|----------------|--------------|
| SUITE AREA              | 1177.03 SQ.FT. | 109.35 SQ.M. |
| BALCONY AREA            | 112.16 SQ.FT.  | 10.42 SQ.M.  |
| TOTAL AREA              | 1289.19 SQ.FT. | 119.77 SQ.M. |
| PODIU                   | M              | UNIT 08      |
| SUITE AREA              | 1174.99 SQ.FT. | 109.16 SQ.M. |
| BALCONY AREA            | 114.21 SQ.FT.  | 10.61 SQ.M.  |
| TOTAL AREA              | 1289.20 SQ.FT. | 119.77 SQ.M. |
| PODIU                   | M              | UNIT 09      |
| SUITE AREA              | 1177.14 SQ.FT. | 109.36 SQ.M. |
| BALCONY AREA            | 112.16 SQ.FT.  | 10.42 SQ.M.  |
| TOTAL AREA              | 1289.30 SQ.FT. | 119.78 SQ.M. |
| KEY PLAN LEVE<br>PODIUM | ΞL             | KEY SECTION  |
|                         |                | TOWER 1      |
| P02 P03 P04 P05 P06 P07 | P08 P09        | TOWER 2      |