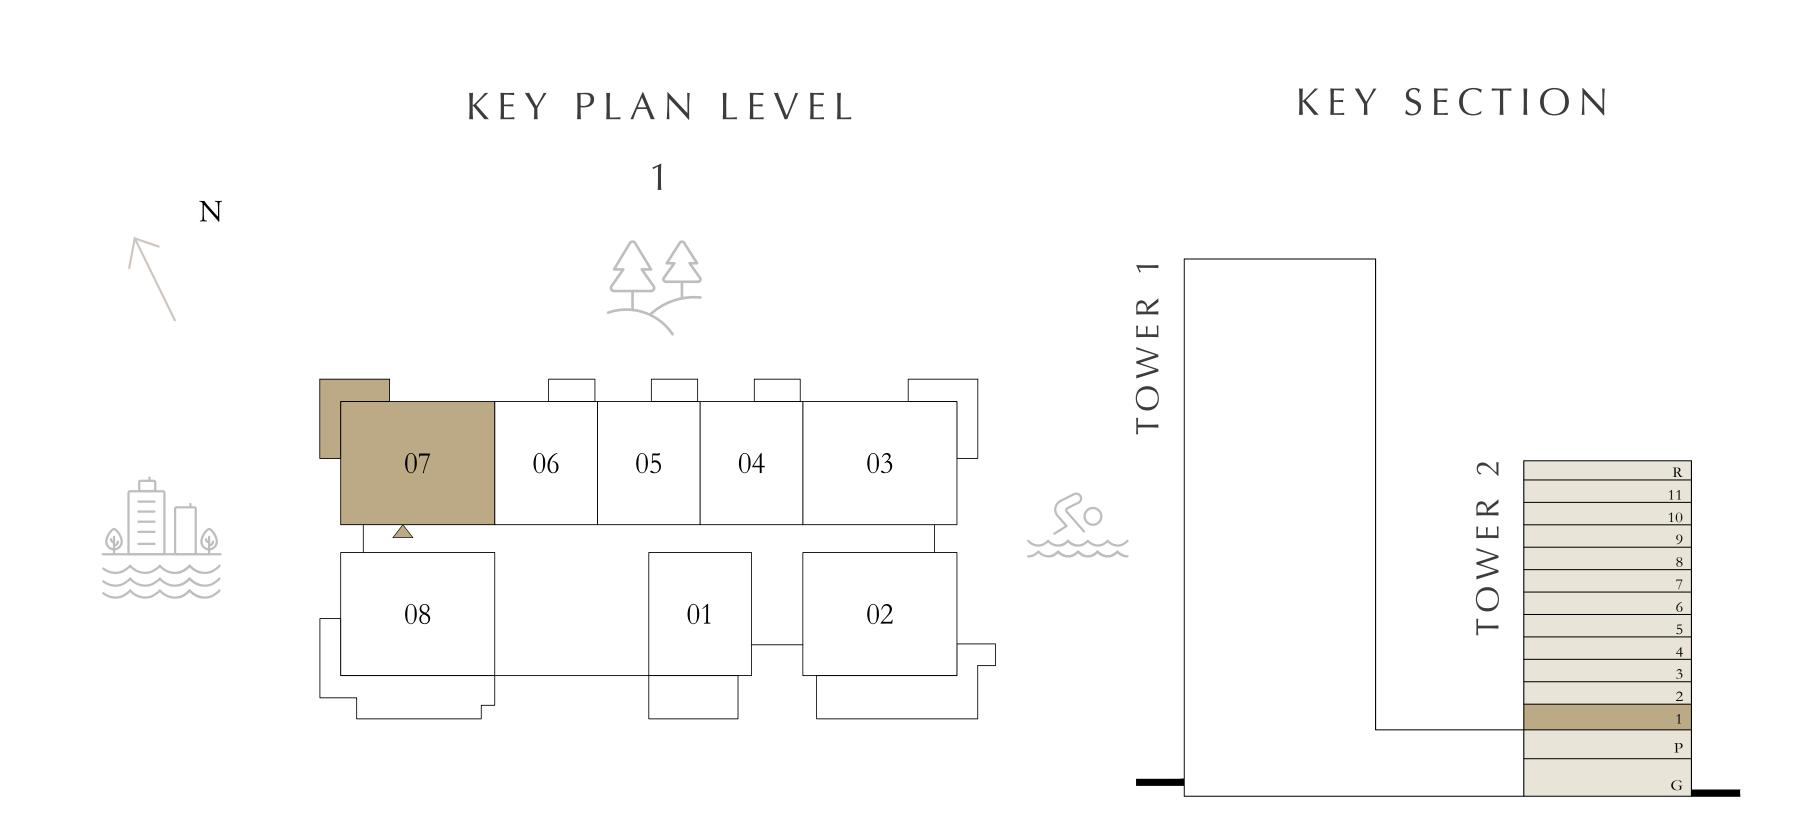

# 2 BEDROOMS

| PODIU                   | M              | UNIT 07      |
|-------------------------|----------------|--------------|
| SUITE AREA              | 1177.03 SQ.FT. | 109.35 SQ.M. |
| BALCONY AREA            | 112.16 SQ.FT.  | 10.42 SQ.M.  |
| TOTAL AREA              | 1289.19 SQ.FT. | 119.77 SQ.M. |
| PODIU                   | M              | UNIT 08      |
| SUITE AREA              | 1174.99 SQ.FT. | 109.16 SQ.M. |
| BALCONY AREA            | 114.21 SQ.FT.  | 10.61 SQ.M.  |
| TOTAL AREA              | 1289.20 SQ.FT. | 119.77 SQ.M. |
| PODIU                   | M              | UNIT 09      |
| SUITE AREA              | 1177.14 SQ.FT. | 109.36 SQ.M. |
| BALCONY AREA            | 112.16 SQ.FT.  | 10.42 SQ.M.  |
| TOTAL AREA              | 1289.30 SQ.FT. | 119.78 SQ.M. |
| KEY PLAN LEVE<br>PODIUM | ΞL             | KEY SECTION  |
|                         |                | TOWER 1      |
| P02 P03 P04 P05 P06 P07 | P08 P09        | TOWER 2      |