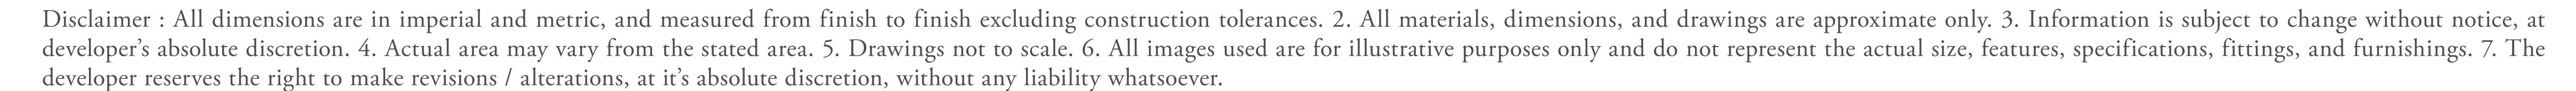

TOWER 2

# 2 BEDROOMS

LEVELS 2-11

| <br>SUITE AREA | 1161.53 SQ.FT. | 107.91 SQ.M. |
|----------------|----------------|--------------|
| BALCONY AREA   | 71.47 SQ.FT.   | 6.64 SQ.M.   |
| TOTAL AREA     | 1233.00 SQ.FT. | 114.55 SQ.M. |