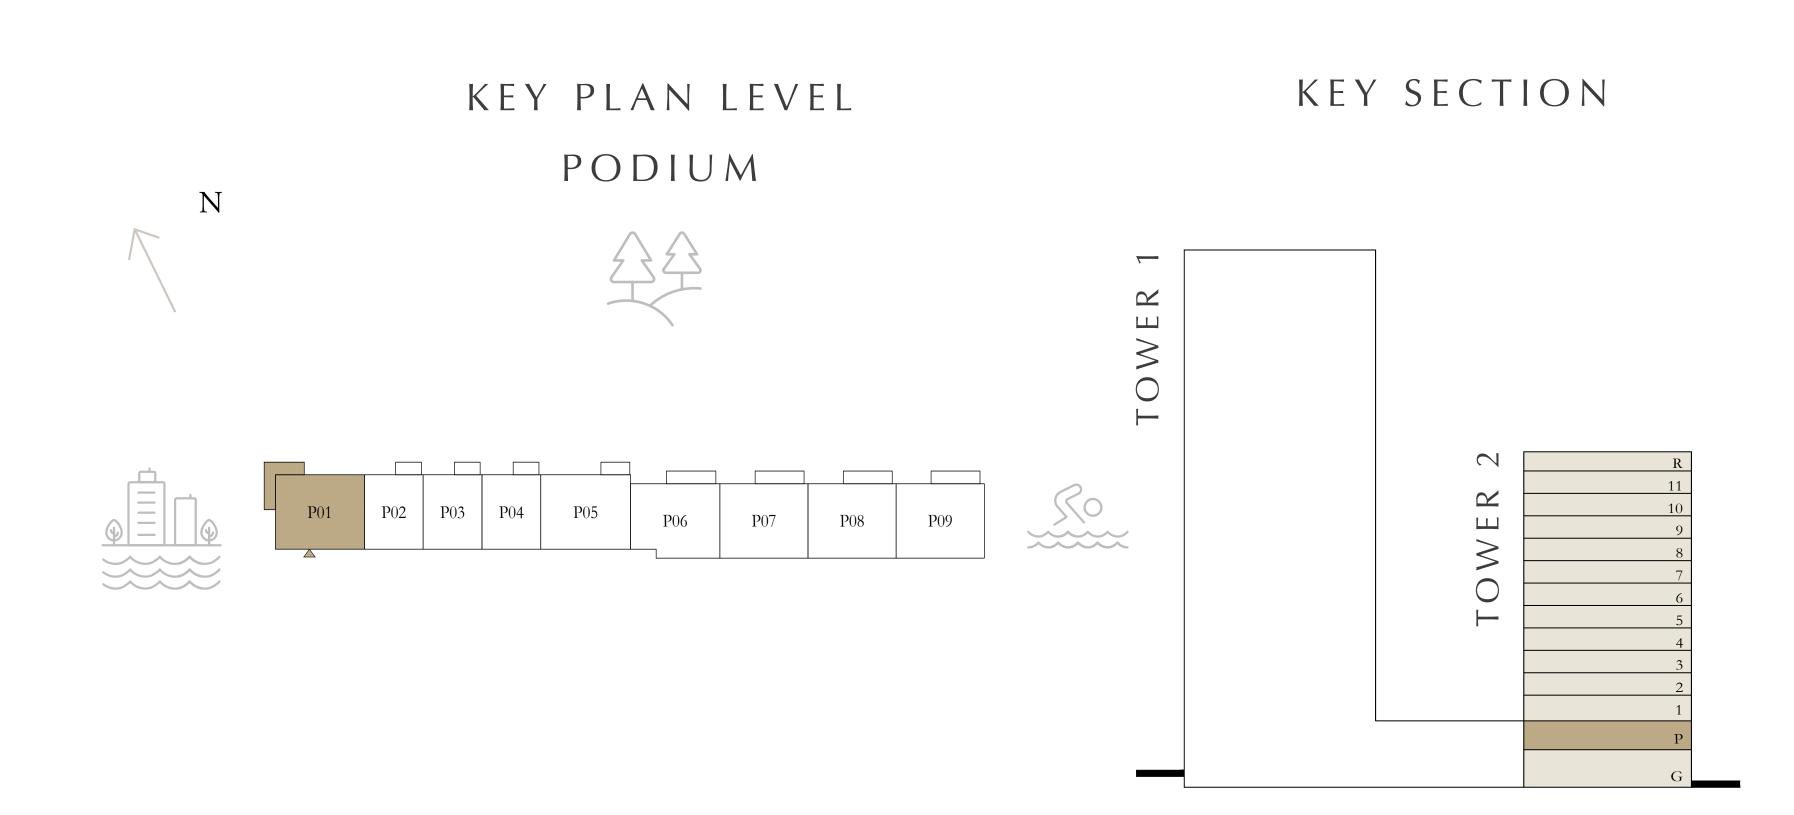

# 2 BEDROOMS

PODIUM UNIT 01

| SUITE AREA   | 1171.76 SQ.FT. | 108.86 SQ.M. |
|--------------|----------------|--------------|
| BALCONY AREA | 167.92 SQ.FT.  | 15.60 SQ.M.  |
| TOTAL AREA   | 1339.68 SQ.FT. | 124.46 SQ.M. |

TOWER 2

# 2 BEDROOMS

PODIUM

| SUITE AREA   | 1173.70 SQ.FT. | 109.04 SQ.M. |
|--------------|----------------|--------------|
| BALCONY AREA | 70.29 SQ.FT.   | 6.53 SQ.M.   |
| TOTAL AREA   | 1243.99 SQ.FT. | 115.57 SQ.M. |