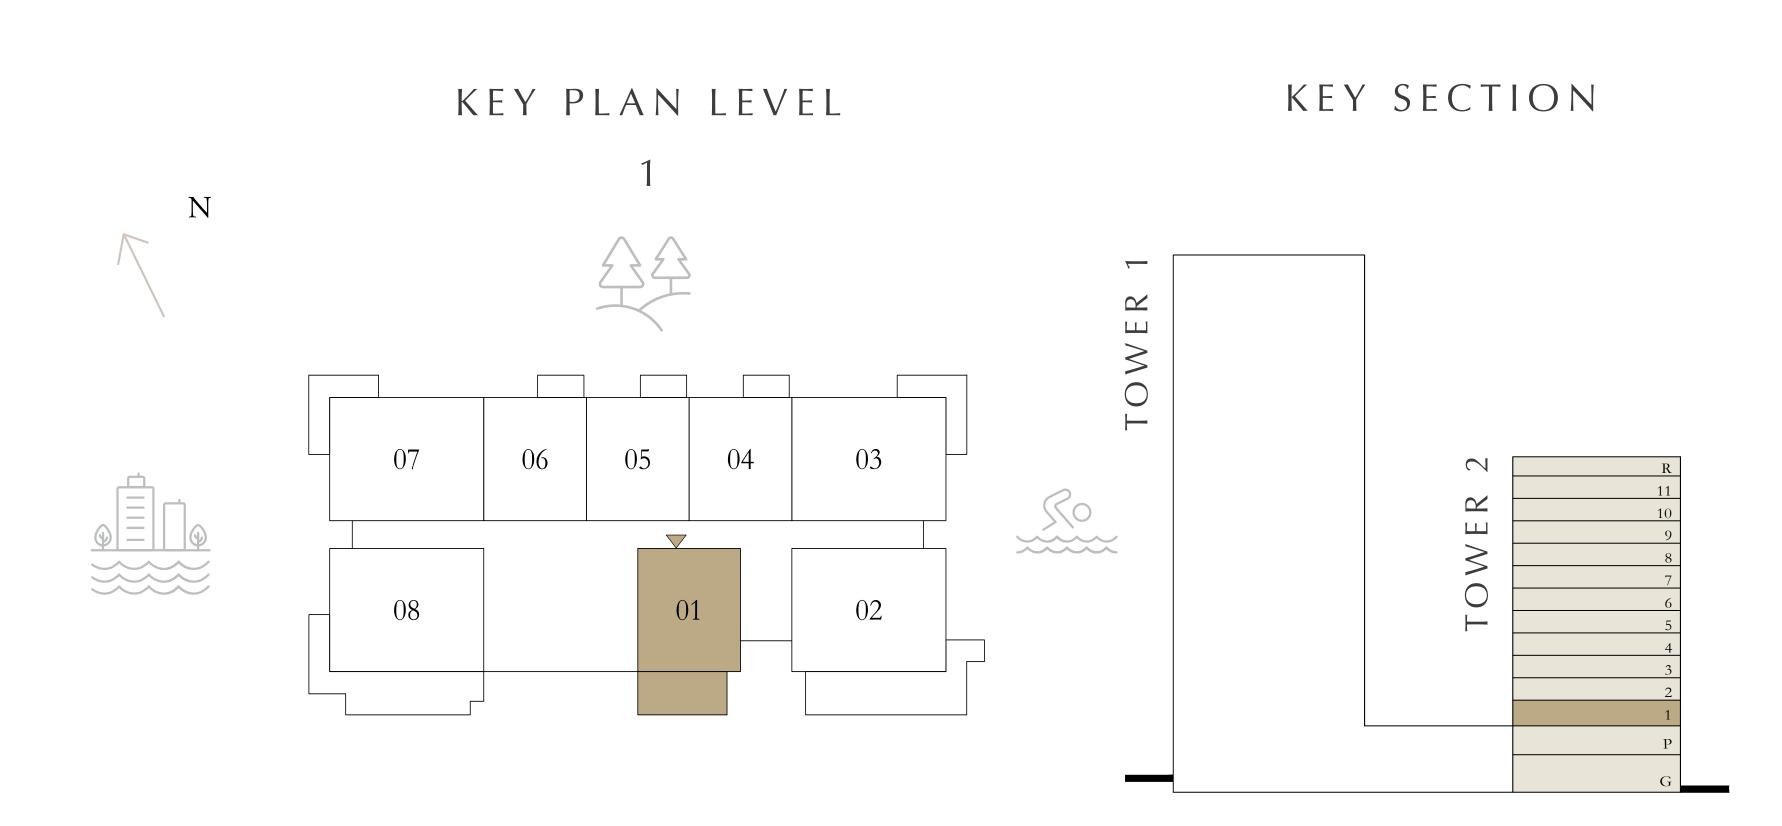

# 1 BEDROOM

| LEVELS 2              | -11 UNIT 01 8 | 2 06        |
|-----------------------|---------------|-------------|
| SUITE AREA            | 750.57 SQ.FT. | 69.73 SQ.M. |
| BALCONY AREA          | 64.05 SQ.FT.  | 5.95 SQ.M.  |
| TOTAL AREA            | 814.62 SQ.FT. | 75.68 SQ.M. |
| LEVELS 2              | -11 UNIT 0    | 4           |
| SUITE AREA            | 750.03 SQ.FT. | 69.68 SQ.M. |
| BALCONY AREA          | 64.58 SQ.FT.  | 6.00 SQ.M.  |
| TOTAL AREA            | 814.61 SQ.FT. | 75.68 SQ.M. |
| LEVELS 2              | -11 UNIT 0    | 5           |
| SUITE AREA            | 751.54 SQ.FT. | 69.82 SQ.M. |
| BALCONY AREA          | 64.05 SQ.FT.  | 5.95 SQ.M.  |
| TOTAL AREA            | 815.59 SQ.FT. | 75.77 SQ.M. |
| KEY PLAN LEVE<br>2-11 |               | KEY SECTION |
| 07 06 05 04           |               | WER 2       |
| 08                    | 02            |             |

TOWER 2

# 1 BEDROOM

LEVEL 1

| SUITE AREA   | 750.57 SQ.FT. | 69.73 SQ.M. |
|--------------|---------------|-------------|
| BALCONY AREA | 239.93 SQ.FT. | 22.29 SQ.M. |
| TOTAL AREA   | 990.50 SQ.FT. | 92.02 SQ.M. |