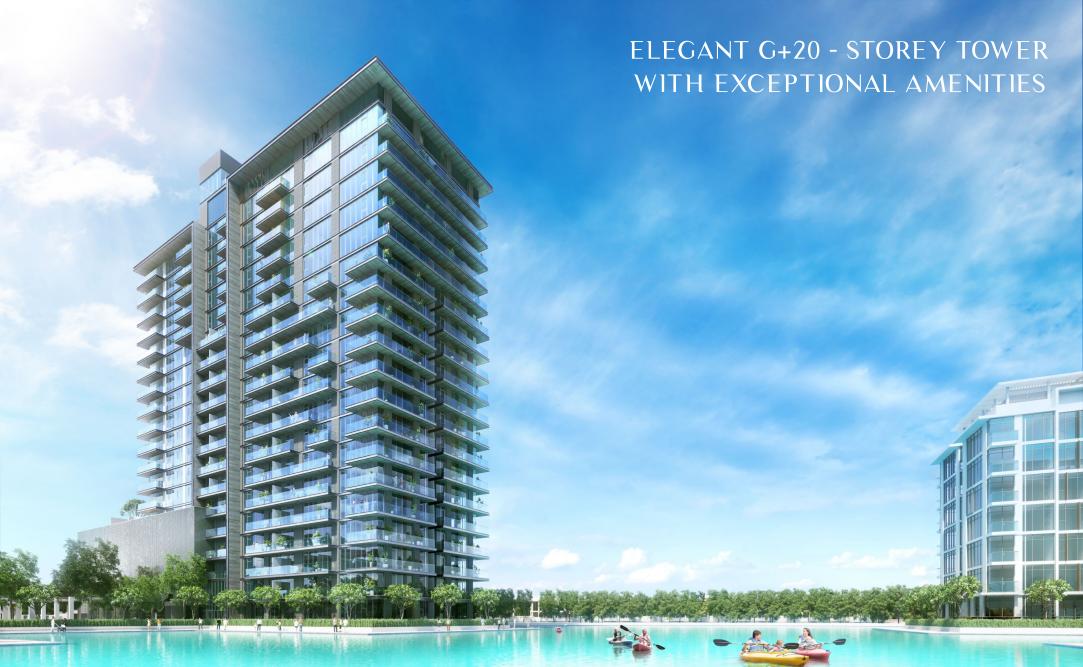

## PRESENTING ORB TOWER

# A WORLD OF YOUR OWN

60% GREEN COVER

WORLD'S LARGEST MAN-MADE 7KM CRYSTAL LAGOON

8.4 KM CYCLING AND RUNNING TRACK