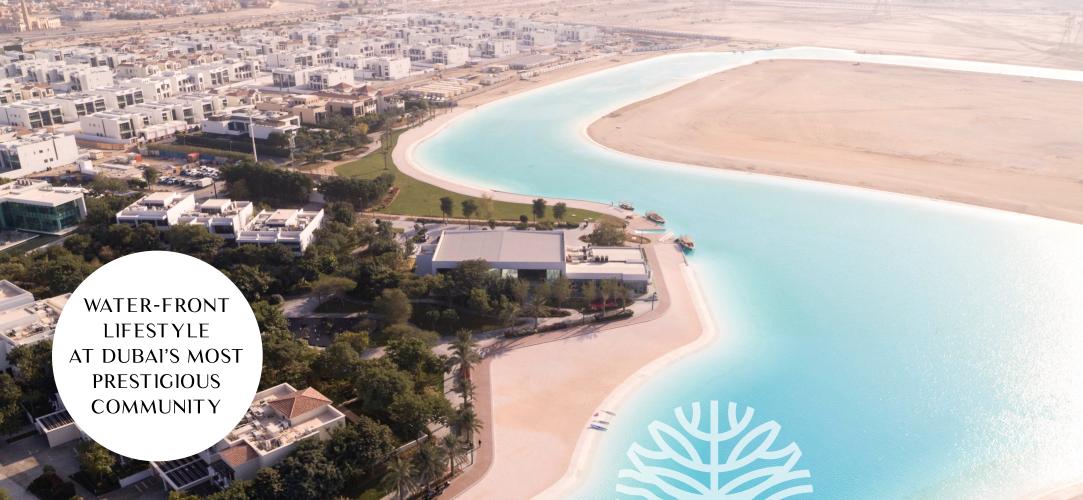

DISTRICT ONE

# A WORLD OF YOUR OWN

60% GREEN COVER

WORLD'S LARGEST MAN-MADE 7KM CRYSTAL LAGOON

8.4 KM CYCLING AND RUNNING TRACK