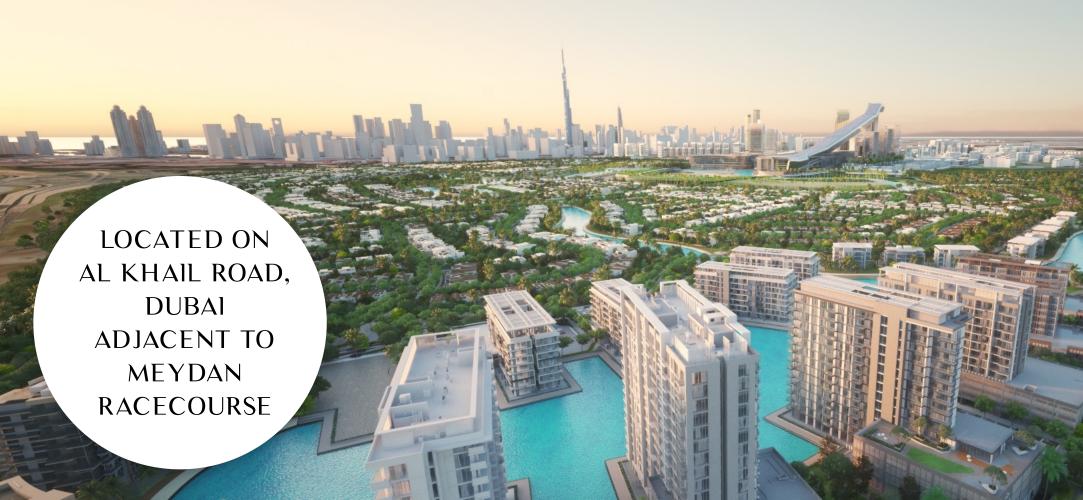

DISTRICT ONE









## PRESENTING ORB TOWER

# A WORLD OF YOUR OWN

















60% GREEN COVER



WORLD'S LARGEST MAN-MADE 7KM CRYSTAL LAGOON



8.4 KM CYCLING AND RUNNING TRACK

## **COMMUNITY AMENITIES**











GET ACTIVE
ON THE WORLD-CLASS
8.4 KM JOGGING &
CYCLING TRACK







STROLL IN
LUSH SURROUNDINGS
WITH OVER
60% GREENERY



## CENTRALLY LOCATED ON AL KHAIL ROAD



# 5 YEAR UAE RESIDENCE VISA WHEN YOU INVEST IN A PROPERTY WORTH AT LEAST AED 5 MILLION

The UAE Government grants the visa subject to the following conditions:

The investor must invest in a property of a gross value of not less than AED 5 million.

The amount invested in real estate must not be on loan basis.

The property must be retained for at least three years.

## **AMENITIES**













**School** 

#### BOOK NOW AND AVAIL



100% **DUBAI LAND** DEPARTMENT FEE WAIVER

## PAYMENT P