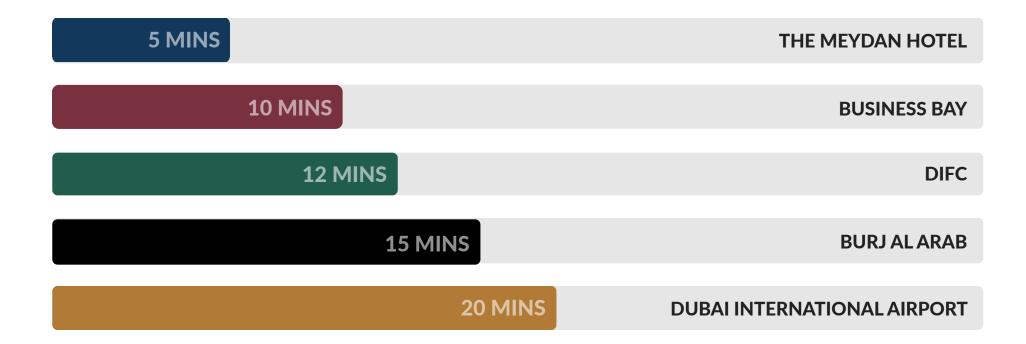

DISTRICT ONE









## PRESENTING ORB TOWER

# A WORLD OF YOUR OWN

















60% GREEN COVER



WORLD'S LARGEST MAN-MADE 7KM CRYSTAL LAGOON



8.4 KM CYCLING AND RUNNING TRACK

## **COMMUNITY AMENITIES**











GET ACTIVE
ON THE WORLD-CLASS
8.4 KM JOGGING &
CYCLING TRACK







STROLL IN
LUSH SURROUNDINGS
WITH OVER
60% GREENERY



## CENTRALLY LOCATED ON AL KHAIL ROAD



# 5 YEAR UAE RESIDENCE VISA WHEN YOU INVEST IN A PROPERTY WORTH AT LEAST AED 5 MILLION

The UAE Government grants the visa subject to the following conditions:

The investor must invest in a property of a gross value of not less than AED 5 million.

The amount invested in real estate must not be on loan basis.

The property must be retained for at least three years.

## **AMENITIES**













**School** 

#### BOOK NOW AND AVAIL



100% **DUBAI LAND** DEPARTMENT FEE WAIVER

## PAYMENT PLAN

BOOKING AMOUNT\*

1ST INSTALMENT\*

2ND INSTALMENT\*

**3RD INSTALMENT\*** 

4TH INSTALMENT\*

10%

10%

**5**%

**5**%

**5**%

UPON BOOKING

30-JAN-2021

10% CONSTRUCTION

30-JUN-2021

20% CONSTRUCTION

30-SEP-2021

30% CONSTRUCTION

30-NOV-2021

**5TH INSTALMENT\*** 

**6TH INSTALMENT\*** 

7TH