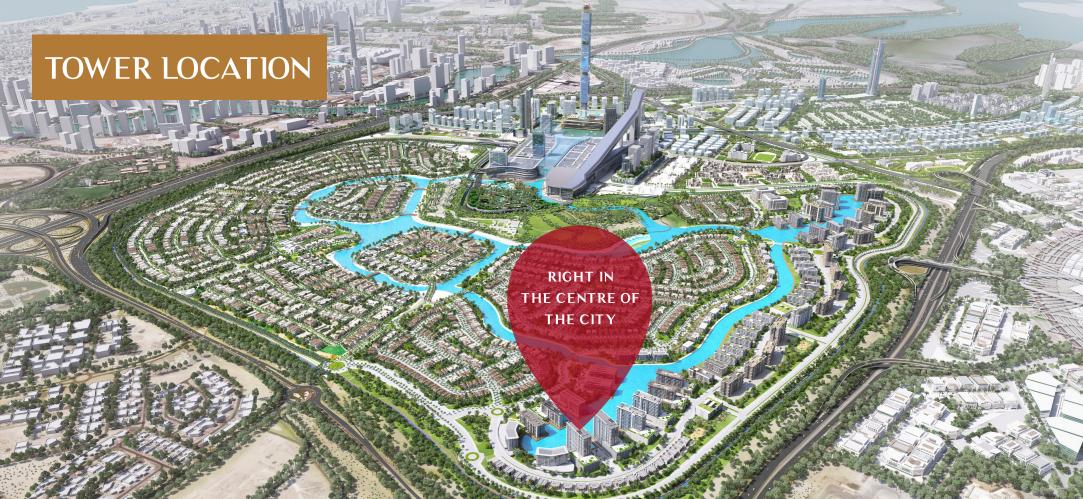

DISTRICT ONE









## PRESENTING ORB TOWER

# A WORLD OF YOUR OWN

















60% GREEN COVER



WORLD'S LARGEST MAN-MADE 7KM CRYSTAL LAGOON



8.4 KM CYCLING AND RUNNING TRACK

## **COMMUNITY AMENITIES**











GET ACTIVE
ON THE WORLD-CLASS
8.4 KM JOGGING &
CYCLING TRACK







STROLL IN
LUSH SURROUNDINGS
WITH OVER
60% GREENERY



## CENTRALLY LOCATED ON AL KHAIL ROAD



# 5 YEAR UAE RESIDENCE VISA WHEN YOU INVEST IN A PROPERTY WORTH AT LEAST AED 5 MILLION

The UAE Government grants the visa subject to the following conditions:

The investor must invest in a property of a gross value of not less than AED 5 million.

The amount invested in real estate must not be on loan basis.

The property must be retained for at least three years.

## **AMENITIES**













**School** 

#### BOOK NOW AND AVAIL



100% **DUBAI LAND** DEPARTMENT FEE WAIVER

## PAYMENT PLAN

BOOKING AMOUNT\*

1ST INSTALMENT\*

2ND INSTALMENT\*

**3RD INSTALMENT\*** 

4TH INSTALMENT\*

10%

10%

**5**%

**5**%

**5**%

UPON BOOKING

30-JAN-2021

10% CONSTRUCTION

30-JUN-2021

20% CONSTRUCTION

30-SEP-2021

30% CONSTRUCTION

30-NOV-2021

**5TH IN