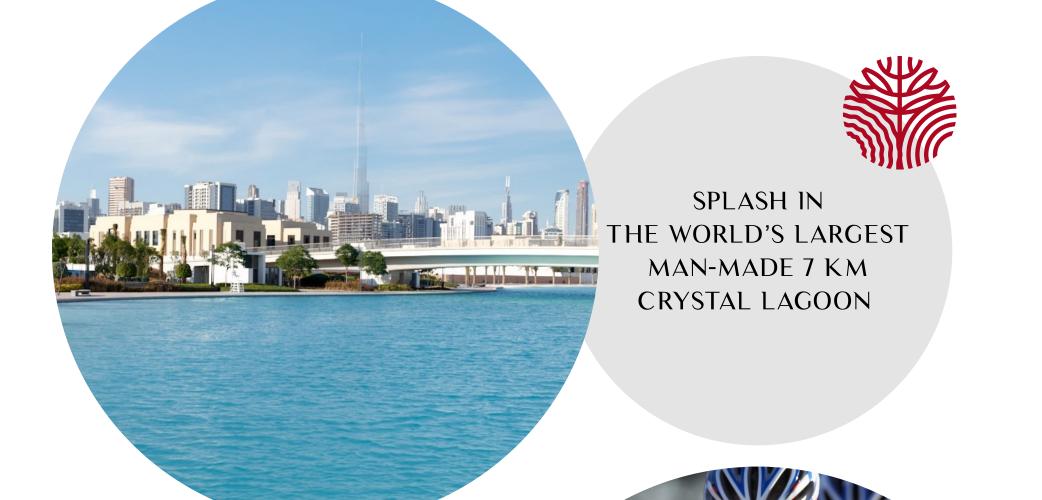

# A WORLD OF YOUR OWN

60% GREEN COVER

WORLD'S LARGEST MAN-MADE 7KM CRYSTAL LAGOON

8.4 KM CYCLING AND RUNNING TRACK