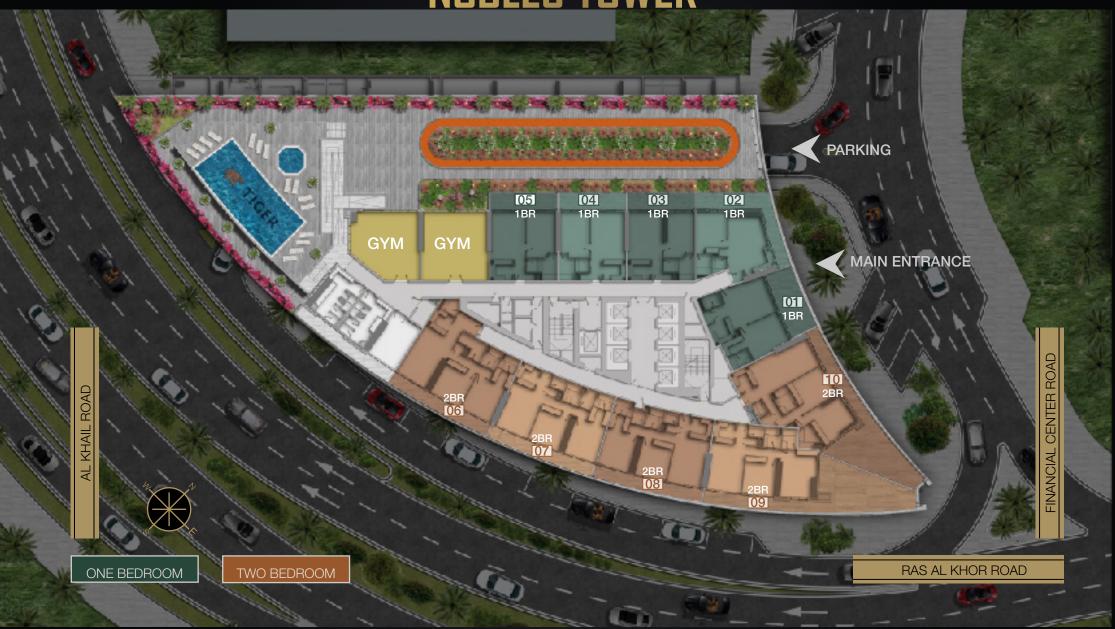

### PROJECT SUMMARY

5 Parking levels

45 Residential Floors

549 Total apartments units

One bedroom apartment

Two bedroom apartment

Three bedroom apartment

## **FACILITIES**

Gym

Swimming pool

Walking track

INDUDTRIES

PROPERTIES

DRILLING

MEP

TIGER HEALTH CLUB