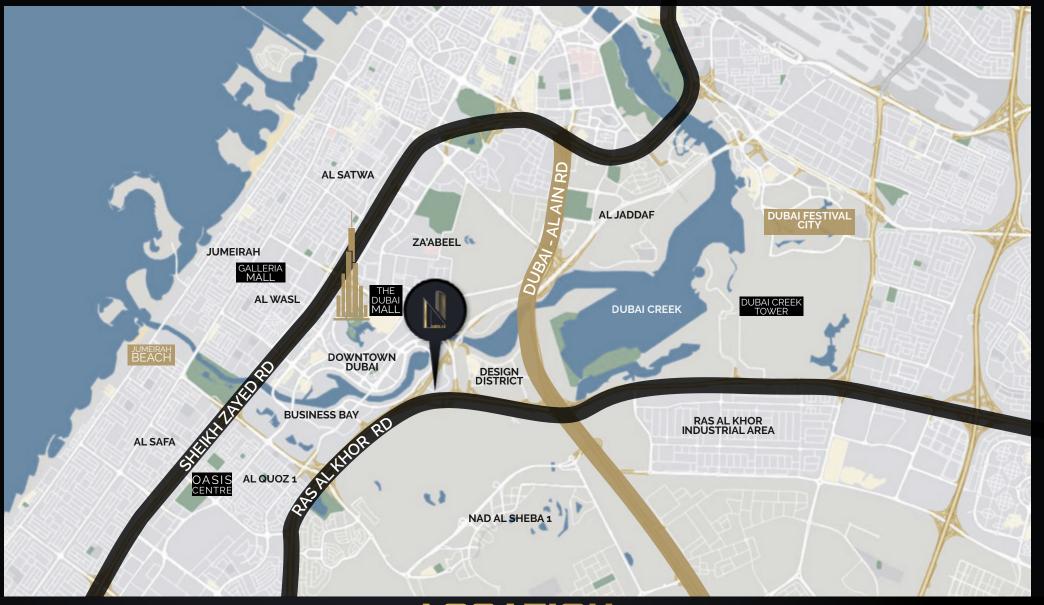

# LOCATION

NOBLES TOWER LOCATED IN BUSINESS BAY - THE HEART OF DUBAI

4 min Downtown 6 min Burj Khalifa 7 min Dubai Mall 9 min Jumeirah Beach 14 min DXB 16 min Burj Al Arab 17 min Mall of the **Emirates** 

18 min

Marina Mall

20 min

Palm Jumeirah

From the moment you step in, you will feel a warm and welcome vibe showcased through relaxing natural colors.